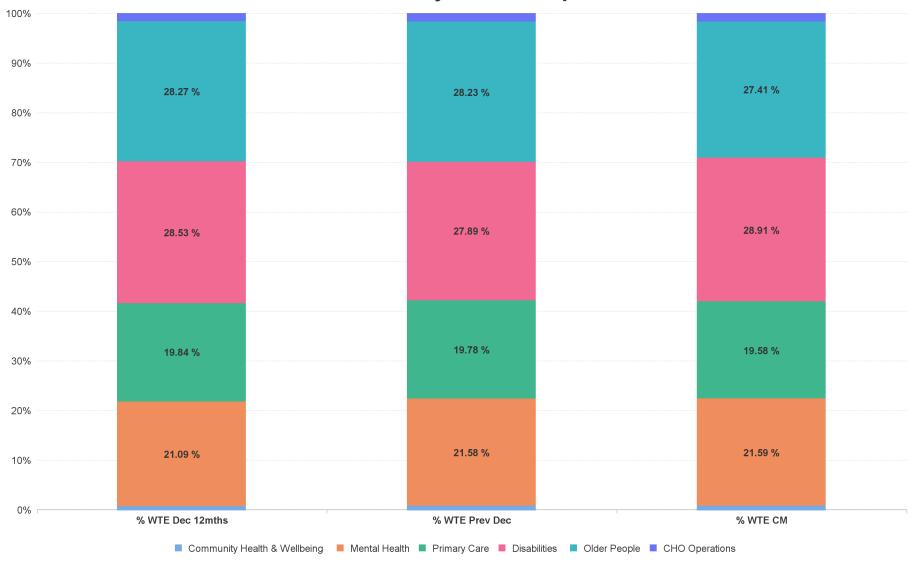

# % Total by Care Group

# CHO 5 SEP 2024

| Care Group SEP 2024          | WTE DEC 2019 | WTE DEC<br>2022 | WTE DEC<br>2023 | WTE<br>AUG<br>2024 | WTE SEP<br>2024 | WTE<br>Change<br>2023 | WTE<br>Change<br>2024 | WTE<br>Change<br>AUG 2024 | WTE<br>Change Dec<br>2022 to<br>SEP 2024 | WTE<br>Change Dec<br>2019 to<br>SEP 2024 | % WTE<br>Change Dec<br>2022 to<br>SEP 2024 | No.<br>SEP<br>2024 |
|------------------------------|--------------|-----------------|-----------------|--------------------|-----------------|-----------------------|-----------------------|---------------------------|------------------------------------------|------------------------------------------|--------------------------------------------|--------------------|
| Overall                      | 5,277        | 5,805           | 6,141           | 6,066              | 6,029           | +336                  | -112                  | -37                       | +224                                     | +752                                     | +3.9%                                      | 7,131              |
| Community Health & Wellbeing |              | 38              | 49              | 47                 | 48              | +11                   | -1                    | +1                        | +10                                      | +48                                      | +24.9%                                     | 54                 |
| Mental Health                | 1,177        | 1,224           | 1,325           | 1,309              | 1,302           | +101                  | -23                   | -7                        | +77                                      | +124                                     | +6.3%                                      | 1,445              |
| Primary Care                 | 958          | 1,152           | 1,214           | 1,190              | 1,181           | +63                   | -34                   | -9                        | +29                                      | +222                                     | +2.5%                                      | 1,420              |
| Disabilities                 | 1,488        | 1,656           | 1,713           | 1,744              | 1,743           | +57                   | +30                   | -1                        | +87                                      | +255                                     | +5.2%                                      | 2,101              |
| Older People                 | 1,653        | 1,641           | 1,733           | 1,675              | 1,653           | +92                   | -81                   | -22                       | +12                                      | 0                                        | +0.7%                                      | 2,000              |
| CHO Operations               |              | 94              | 106             | 102                | 103             | +12                   | -3                    | +1                        | +9                                       | +103                                     | +10.1%                                     | 111                |
| Community Services           | 5,277        | 5,805           | 6,141           | 6,066              | 6,029           | +336                  | -112                  | -37                       | +224                                     | +752                                     | +3.9%                                      | 7,131              |