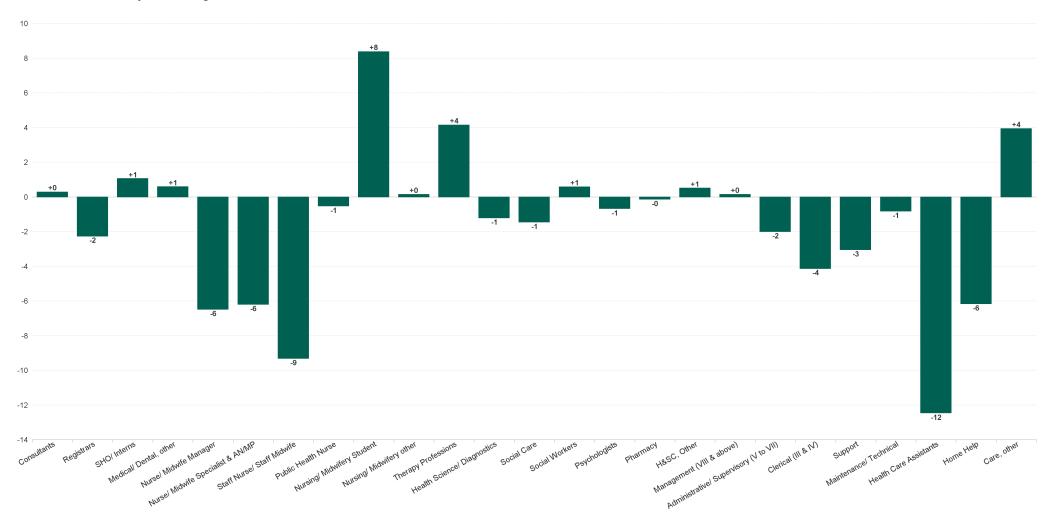

#### CHO 5 by S38 Agency: SEP 2024

#### Aurora

| Grade Group (KD)                       | WTE<br>DEC<br>2019 | WTE<br>DEC<br>2022 | WTE<br>DEC<br>2023 | WTE<br>AUG<br>2024 | WTE<br>SEP<br>2024 | WTE<br>Change<br>2023 | WTE<br>Change<br>2024 | WTE<br>Change<br>AUG<br>2024 | WTE<br>Change<br>Dec<br>2022 to<br>SEP<br>2024 | WTE<br>Change<br>Dec<br>2019 to<br>SEP<br>2024 | % WTE<br>Change<br>Dec<br>2022 to<br>SEP<br>2024 | No. SEP<br>2024 |
|----------------------------------------|--------------------|--------------------|--------------------|--------------------|--------------------|-----------------------|-----------------------|------------------------------|------------------------------------------------|------------------------------------------------|--------------------------------------------------|-----------------|
| Total Aurora                           | 279                | 268                | 261                | 274                | 275                | -6.3                  | 13.37                 | 0.89                         | +7.1                                           | -4.3                                           | +2.6%                                            | 306             |
| Nurse/ Midwife Manager                 | 10                 | 12                 | 12                 | 12                 | 12                 | +0                    | -0                    | -0                           | +0                                             | +1                                             | +0.4%                                            | 13              |
| Staff Nurse/ Staff Midwife             | 25                 | 21                 | 13                 | 19                 | 19                 | -8                    | +5                    | +0                           | -3                                             | -7                                             | -12.1%                                           | 21              |
| Pre-registration Nurse/ Midwife Intern |                    |                    |                    | 1                  |                    |                       |                       | -1                           |                                                |                                                | -100.0%                                          |                 |
| Nursing/ Midwifery Student             |                    |                    |                    | 1                  |                    |                       |                       | -1                           |                                                |                                                | -100.0%                                          |                 |
| Nursing & Midwifery                    | 36                 | 33                 | 25                 | 31                 | 30                 | -8                    | +5                    | -0                           | -3                                             | -5                                             | -7.7%                                            | 34              |
| Social Care                            | 35                 | 31                 | 31                 | 26                 | 26                 | -0                    | -4                    | -0                           | -5                                             | -9                                             | -15.3%                                           | 28              |
| Social Workers                         | 2                  |                    |                    | 0                  | 1                  |                       | +1                    | +0                           | +1                                             | -1                                             | -100.0%                                          | 1               |
| H&SC, Other                            | 3                  | 1                  | 1                  | 1                  | 1                  | -1                    | +1                    | +0                           | +0                                             | -2                                             | +3.1%                                            | 2               |
| Health & Social Care Professionals     | 40                 | 32                 | 31                 | 28                 | 28                 | -1                    | -3                    | +0                           | -4                                             | -12                                            | -12.8%                                           | 31              |
| Management (VIII & above)              |                    | 4                  | 5                  | 3                  | 3                  | +1                    | -2                    | +0                           | -1                                             | +3                                             | -25.0%                                           | 3               |
| Administrative/ Supervisory (V to VII) | 7                  | 3                  | 4                  | 8                  | 8                  | +1                    | +4                    | +0                           | +5                                             | +1                                             | +156.3%                                          | 8               |
| Clerical (III & IV)                    | 14                 | 13                 | 18                 | 15                 | 14                 | +6                    | -4                    | -1                           | +2                                             | +1                                             | +12.6%                                           | 16              |
| Management & Administrative            | 21                 | 20                 | 27                 | 26                 | 25                 | +7                    | -2                    | -1                           | +5                                             | +4                                             | +26.9%                                           | 27              |
| Support                                | 7                  | 1                  | 1                  | 1                  | 1                  | +0                    | +0                    | +0                           | +0                                             | -6                                             | +0.0%                                            | 1               |
| Maintenance/ Technical                 | 3                  | 2                  | 2                  | 2                  | 2                  | -0                    | +0                    | +0                           | -0                                             | -1                                             | -7.0%                                            | 2               |
| General Support                        | 10                 | 3                  | 3                  | 3                  | 3                  | -0                    | +0                    | +0                           | -0                                             | -7                                             | -5.1%                                            | 3               |
| Health Care Assistants                 | 173                | 180                | 176                | 187                | 189                | -5                    | +13                   | +2                           | +9                                             | +15                                            | +4.7%                                            | 211             |
| Patient & Client Care                  | 173                | 180                | 176                | 187                | 189                | -5                    | +13                   | +2                           | +9                                             | +15                                            | +4.7%                                            | 211             |