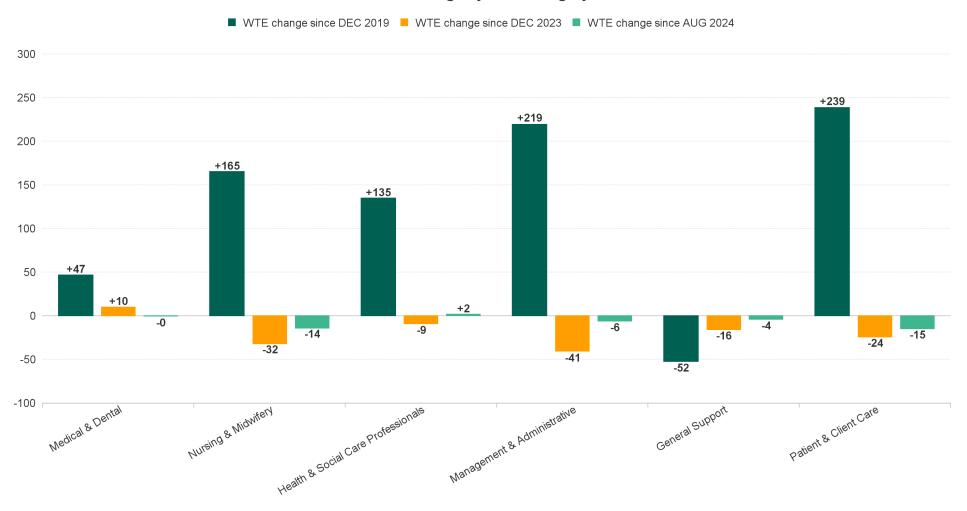

# WTE Change by Staff Category

**Employment Report : SEP 2024** 

|                                          |                    |                    | •                  |                    |                    |                       |                       |                           |                                             |                                             |                                               |                    |
|------------------------------------------|--------------------|--------------------|--------------------|--------------------|--------------------|-----------------------|-----------------------|---------------------------|---------------------------------------------|---------------------------------------------|-----------------------------------------------|--------------------|
| Employment by Staff Group SEP 2024       | WTE<br>DEC<br>2019 | WTE<br>DEC<br>2022 | WTE<br>DEC<br>2023 | WTE<br>AUG<br>2024 | WTE<br>SEP<br>2024 | WTE<br>Change<br>2023 | WTE<br>Change<br>2024 | WTE<br>Change<br>AUG 2024 | WTE<br>Change<br>Dec 2022<br>to SEP<br>2024 | WTE<br>Change<br>Dec 2019<br>to SEP<br>2024 | % WTE<br>Change<br>Dec 2022<br>to SEP<br>2024 | No.<br>SEP<br>2024 |
| Overall                                  | 5,277              | 5,805              | 6,141              | 6,066              | 6,029              | +336                  | -112                  | -37                       | +224                                        | +752                                        | +3.9%                                         | 7,131              |
| Consultants                              | 30                 | 36                 | 39                 | 37                 | 38                 | +3                    | -1                    | +0                        | +1                                          | +7                                          | +4.0%                                         | 40                 |
| Registrars                               | 29                 | 41                 | 53                 | 61                 | 59                 | +11                   | +6                    | -2                        | +18                                         | +30                                         | +42.6%                                        | 60                 |
| SHO/ Interns                             | 37                 | 32                 | 35                 | 39                 | 40                 | +2                    | +6                    | +1                        | +8                                          | +3                                          | +24.9%                                        | 41                 |
| Medical/ Dental, other                   | 65                 | 75                 | 72                 | 70                 | 71                 | -3                    | -1                    | +1                        | -4                                          | +6                                          | -5.8%                                         | 99                 |
| Medical & Dental                         | 161                | 185                | 198                | 208                | 208                | +13                   | +10                   | 0                         | +23                                         | +47                                         | +12.3%                                        | 240                |
| Nurse/ Midwife Manager                   | 345                | 375                | 385                | 375                | 369                | +10                   | -16                   | -6                        | -6                                          | +24                                         | -1.7%                                         | 393                |
| Nurse/ Midwife Specialist & AN/MP        | 53                 | 112                | 160                | 157                | 151                | +49                   | -9                    | -6                        | +39                                         | +98                                         | +35.1%                                        | 171                |
| Staff Nurse/ Staff Midwife               | 962                | 982                | 1,001              | 995                | 986                | +19                   | -15                   | -9                        | +4                                          | +24                                         | +0.4%                                         | 1,136              |
| Public Health Nurse                      | 176                | 165                | 160                | 162                | 161                | -4                    | +1                    | -1                        | -4                                          | -15                                         | -2.3%                                         | 198                |
| Nursingl Midwifery awaiting registration | 2                  | 6                  | 21                 |                    | 22                 | +15                   | 1.19                  | +22                       | +16                                         | +20                                         | +293.2%                                       | 29                 |
| Post-registration Nurse/ Midwife Student | 5                  | 4                  | 9                  | 6                  | 7                  | +5                    | -1.57                 | +2                        | +4                                          | +2                                          | +89.1%                                        | 9                  |
| Pre-registration Nursel Midwife Intern   | 1                  | 1                  | 3                  | 27                 | 12                 | +2                    | 8.52                  | -15                       | +11                                         | +11                                         | +945.6%                                       | 24                 |
| Nursing/ Midwifery Student               | 8                  | 11                 | 33                 | 33                 | 41                 | +23                   | +8                    | +8                        | +31                                         | +34                                         | +287.7%                                       | 62                 |
| Nursing/ Midwifery other                 | 4                  | 4                  | 6                  | 6                  | 6                  | +1                    | 0                     | +0                        | +1                                          | +1                                          | +30.2%                                        | 6                  |
| Nursing & Midwifery                      | 1,549              | 1,649              | 1,746              | 1,728              | 1,714              | +97                   | -32                   | -14                       | +65                                         | +165                                        | +3.9%                                         | 1,966              |
| Therapy Professions                      | 325                | 369                | 399                | 390                | 394                | +30                   | -4                    | +4                        | +25                                         | +69                                         | +6.9%                                         | 461                |
| Health Science/ Diagnostics              | 4                  | 7                  | 11                 | 14                 | 13                 | +4                    | +1                    | -1                        | +5                                          | +9                                          | +68.2%                                        | 13                 |
| Social Care                              | 164                | 174                | 178                | 173                | 172                | +4                    | -6                    | -1                        | -2                                          | +8                                          | -1.0%                                         | 205                |
| Pharmacy                                 | 1                  | 3                  | 2                  | 2                  | 2                  | -1                    | 0                     | 0                         | -1                                          | +1                                          | -42.8%                                        | 2                  |
| Psychologists                            | 79                 | 80                 | 93                 | 94                 | 93                 | +13                   | +1                    | -1                        | +14                                         | +15                                         | +17.1%                                        | 113                |
| Social Workers                           | 61                 | 70                 | 79                 | 81                 | 81                 | +9                    | +3                    | +1                        | +12                                         | +21                                         | +17.1%                                        | 90                 |
| H&SC, Other                              | 34                 | 50                 | 51                 | 47                 | 47                 | +1                    | -4                    | +1                        | -3                                          | +13                                         | -6.0%                                         | 52                 |
| Health & Social Care Professionals       | 668                | 752                | 811                | 801                | 802                | +59                   | -9                    | +2                        | +50                                         | +135                                        | +6.7%                                         | 936                |
| Management (VIII & above)                | 44                 | 72                 | 69                 | 63                 | 63                 | -3                    | -6                    | +0                        | -9                                          | +19                                         | -12.4%                                        | 66                 |
| Administrative/ Supervisory (V to VII)   | 130                | 215                | 244                | 241                | 239                | +29                   | -5                    | -2                        | +24                                         | +109                                        | +10.9%                                        | 251                |
| Clerical (III & IV)                      | 329                | 398                | 450                | 425                | 421                | +52                   | -29                   | -4                        | +23                                         | +91                                         | +5.7%                                         | 476                |
| Management & Administrative              | 504                | 686                | 763                | 729                | 723                | +78                   | -41                   | -6                        | +37                                         | +219                                        | +5.4%                                         | 793                |
| Support                                  | 303                | 279                | 270                | 258                | 255                | -9                    | -15                   | -3                        | -24                                         | -48                                         | -8.6%                                         | 320                |
| Maintenance/ Technical                   | 32                 | 29                 | 28                 | 28                 | 28                 | -1                    | 0                     | -1                        | -2                                          | -4                                          | -6.3%                                         | 31                 |
| General Support                          | 334                | 308                | 298                | 286                | 282                | -10                   | -16                   | -4                        | -26                                         | -52                                         | -8.4%                                         | 351                |
| Health Care Assistants                   | 1,178              | 1,281              | 1,367              | 1,369              | 1,356              | +86                   | -11                   | -12                       | +76                                         | +178                                        | +5.9%                                         | 1,591              |
| Home Help                                | 665                | 648                | 642                | 628                | 622                | -6                    | -19                   | -6                        | -25                                         | -43                                         | -3.9%                                         | 862                |
| Care, other                              | 218                | 297                | 315                | 317                | 321                | +18                   | +6                    | +4                        | +24                                         | +103                                        | +8.2%                                         | 392                |
| Patient & Client Care                    | 2,061              | 2,225              | 2,324              | 2,314              | 2,300              | +99                   | -24                   | -15                       | +75                                         | +239                                        | +3.4%                                         | 2,845              |