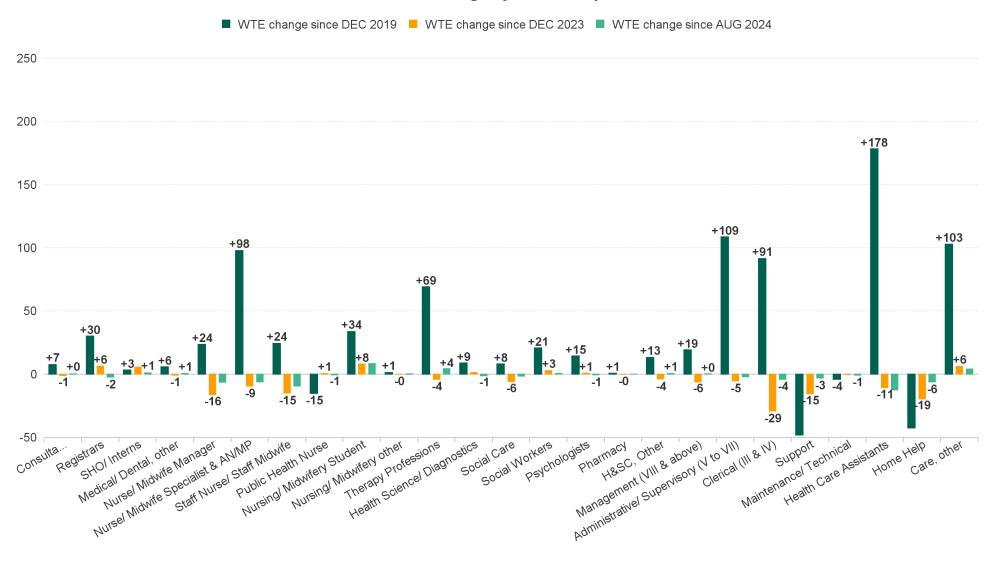

# Employment Report by HSE.S38: SEP 2024

#### **Health Service Executive**

| HSE&S38 SEP 2024                         | WTE<br>DEC<br>2019 | WTE<br>DEC<br>2022 | WTE<br>DEC<br>2023 | WTE<br>AUG<br>2024 | WTE<br>SEP<br>2024 | WTE<br>Change<br>2023 | WTE<br>Change<br>2024 | WTE<br>Change<br>AUG<br>2024 | WTE<br>Change<br>Dec<br>2022 to<br>SEP<br>2024 | WTE<br>Change<br>Dec<br>2019 to<br>SEP<br>2024 | % WTE<br>Change<br>Dec<br>2022 to<br>SEP<br>2024 | No.<br>SEP<br>2024 |
|------------------------------------------|--------------------|--------------------|--------------------|--------------------|--------------------|-----------------------|-----------------------|------------------------------|------------------------------------------------|------------------------------------------------|--------------------------------------------------|--------------------|
| Total Health Service Executive           | 4,153              | 4,571              | 4,880              | 4,765              | 4,732              | +308                  | -148                  | -34                          | +160                                           | +579                                           | +3.5%                                            | 5,562              |
| Consultants                              | 29                 | 35                 | 38                 | 36                 | 37                 | +2                    | -1                    | +0                           | +1                                             | +7                                             | +3.8%                                            | 39                 |
| Registrars                               | 29                 | 41                 | 53                 | 61                 | 59                 | +11                   | +6                    | -2                           | +18                                            | +30                                            | +42.6%                                           | 60                 |
| SHO/ Interns                             | 37                 | 32                 | 35                 | 39                 | 40                 | +2                    | +6                    | +1                           | +8                                             | +3                                             | +24.9%                                           | 41                 |
| Medical/ Dental, other                   | 65                 | 75                 | 72                 | 70                 | 71                 | -3                    | -1                    | +1                           | -4                                             | +6                                             | -5.8%                                            | 99                 |
| Medical & Dental                         | 160                | 184                | 197                | 207                | 207                | +13                   | +10                   | -0                           | +23                                            | +47                                            | +12.3%                                           | 239                |
| Nurse/ Midwife Manager                   | 299                | 327                | 337                | 328                | 320                | +10                   | -18                   | -8                           | -7                                             | +21                                            | -2.2%                                            | 340                |
| Nurse/ Midwife Specialist & AN/MP        | 53                 | 112                | 160                | 157                | 151                | +49                   | -9                    | -6                           | +39                                            | +98                                            | +35.1%                                           | 171                |
| Staff Nurse/ Staff Midwife               | 862                | 878                | 910                | 901                | 893                | +32                   | -17                   | -8                           | +14                                            | +30                                            | +1.6%                                            | 1,027              |
| Public Health Nurse                      | 176                | 165                | 160                | 162                | 161                | -4                    | +1                    | -1                           | -4                                             | -15                                            | -2.3%                                            | 198                |
| Nursingl Midwifery awaiting registration | 2                  | 6                  | 21                 |                    | 22                 | +15                   | +1                    | +22                          | +16                                            | +20                                            | 2.93                                             | 29                 |
| Post-registration Nursel Midwife Student | 5                  | 4                  | 9                  | 6                  | 7                  | +5                    | -2                    | +2                           | +4                                             | +2                                             | 0.89                                             | 9                  |
| Pre-registration Nurse/ Midwife Intern   | 1                  | 1                  | 1                  | 21                 | 7                  | +0                    | +6                    | -14                          | +6                                             | +6                                             | 5.11                                             | 13                 |
| Nursing/ Midwifery Student               | 8                  | 11                 | 31                 | 27                 | 36                 | +21                   | +5                    | +10                          | +26                                            | +29                                            | +241.3%                                          | 51                 |
| Nursing/ Midwifery other                 | 4                  | 4                  | 6                  | 6                  | 6                  | +1                    | -0                    | +0                           | +1                                             | +1                                             | +30.2%                                           | 6                  |
| Nursing & Midwifery                      | 1,402              | 1,497              | 1,605              | 1,580              | 1,566              | +108                  | -39                   | -14                          | +70                                            | +164                                           | +4.6%                                            | 1,793              |
| Dietitians                               | 15                 | 26                 | 31                 | 31                 | 31                 | +5                    | -0                    | +1                           | +5                                             | +16                                            | 0.19                                             | 35                 |
| Occupational Therapists                  | 119                | 135                | 142                | 144                | 145                | +7                    | +2                    | +1                           | +10                                            | +26                                            | 0.07                                             | 168                |
| Orthoptists                              | 1                  | 1                  | 2                  | 2                  | 2                  | +1                    | +0                    | +0                           | +1                                             | +2                                             | 1.02                                             | 2                  |
| Physiotherapists                         | 88                 | 102                | 108                | 104                | 105                | +7                    | -3                    | +1                           | +3                                             | +18                                            | 0.03                                             | 126                |
| Podiatrists & Chiropodists               | 1                  | 5                  | 7                  | 7                  | 7                  | +1                    | +1                    | +0                           | +2                                             | +6                                             | 0.28                                             | 8                  |
| Speech & Language Therapists             | 100                | 99                 | 106                | 100                | 102                | +8                    | -4                    | +2                           | +4                                             | +3                                             | 0.04                                             | 120                |
| Therapy Professions                      | 323                | 368                | 397                | 387                | 393                | +29                   | -4                    | +5                           | +25                                            | +70                                            | +6.7%                                            | 459                |
| Health Science/ Diagnostics              | 4                  | 7                  | 11                 | 14                 | 13                 | +4                    | +1                    | -1                           | +5                                             | +9                                             | +68.2%                                           | 13                 |
| Social Care                              | 26                 | 30                 | 37                 | 36                 | 37                 | +7                    | +1                    | +2                           | +7                                             | +11                                            | +24.1%                                           | 41                 |
| Pharmacy                                 | 1                  | 3                  | 2                  | 2                  | 2                  | -1                    | -0                    | -0                           | -1                                             | +1                                             | -42.8%                                           | 2                  |
| Psychologists                            | 74                 | 75                 | 87                 | 90                 | 89                 | +13                   | +2                    | -1                           | +14                                            | +15                                            | +19.3%                                           | 108                |
| Social Workers                           | 49                 | 61                 | 72                 | 74                 | 74                 | +11                   | +2                    | -0                           | +13                                            | +24                                            | +21.1%                                           | 81                 |
| H&SC, Other                              | 27                 | 44                 | 45                 | 40                 | 41                 | +0                    | -4                    | +0                           | -3                                             | +14                                            | -7.5%                                            | 44                 |
| Health & Social Care Professionals       | 505                | 588                | 650                | 642                | 648                | +62                   | -3                    | +5                           | +60                                            | +143                                           | +10.2%                                           | 748                |
| Management (VIII & above)                | 37                 | 60                 | 58                 | 53                 | 53                 | -3                    | -4                    | +0                           | -7                                             | +16                                            | -11.5%                                           | 56                 |
| Administrative/ Supervisory (V to VII)   | 108                | 190                | 213                | 202                | 200                | +22                   | -13                   | -2                           | +10                                            | +92                                            | +5.0%                                            | 211                |
| Clerical (III & IV)                      | 283                | 351                | 399                | 378                | 375                | +49                   | -25                   | -3                           | +24                                            | +92                                            | +6.9%                                            | 423                |
| Management & Administrative              | 428                | 601                | 670                | 633                | 628                | +69                   | -42                   | -5                           | +27                                            | +200                                           | +4.4%                                            | 690                |
| Support & Administrative                 | 290                | 271                | 265                | 253                | 250                | -6                    | -15                   | -3                           | -22                                            | -40                                            | -8.0%                                            | 313                |
| Maintenance/ Technical                   | 24                 | 20                 | 19                 | 19                 | 18                 | -1                    | -13                   | -1                           | -22                                            | -40                                            | -8.0%                                            | 20                 |
| General Support                          | 315                | 291                | 284                | 272                | 268                | -7                    | -16                   | -4                           | -24                                            | -47                                            |                                                  | 333                |
|                                          |                    |                    |                    |                    |                    |                       |                       |                              |                                                |                                                | -8.1%                                            |                    |
| Health Care Assistants                   | 600<br>665         | 633<br>648         | 683                | 659<br>628         | 649<br>622         | +50                   | -35<br>-19            | -11<br>-6                    | +15                                            | +49<br>-43                                     | +2.4%                                            | 727<br>862         |
| Home Help                                | 78                 |                    | 642                |                    |                    |                       |                       |                              |                                                |                                                |                                                  |                    |
| Care, other  Patient & Client Care       | 1,343              | 128<br>1,409       | 147<br>1,473       | 143<br>1,431       | 144                | +19                   | -4                    | +1                           | +15                                            | +65                                            | +12.0%                                           | 170                |