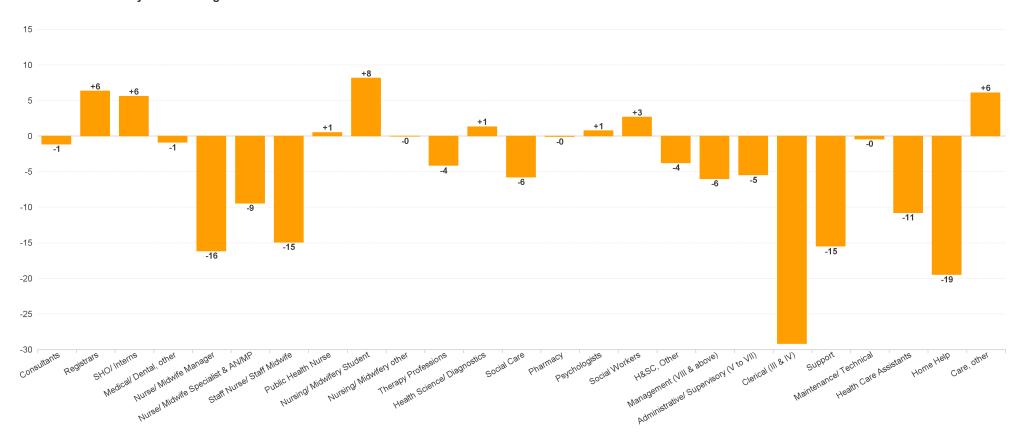

# WTE Change by Staff Category

**Employment Report : SEP 2024** 

|                                          |                    |                    | •                  |                    |                    |                       |                       |                           |                                             |                                             |                                               |                    |
|------------------------------------------|--------------------|--------------------|--------------------|--------------------|--------------------|-----------------------|-----------------------|---------------------------|---------------------------------------------|---------------------------------------------|-----------------------------------------------|--------------------|
| Employment by Staff Group SEP 2024       | WTE<br>DEC<br>2019 | WTE<br>DEC<br>2022 | WTE<br>DEC<br>2023 | WTE<br>AUG<br>2024 | WTE<br>SEP<br>2024 | WTE<br>Change<br>2023 | WTE<br>Change<br>2024 | WTE<br>Change<br>AUG 2024 | WTE<br>Change<br>Dec 2022<br>to SEP<br>2024 | WTE<br>Change<br>Dec 2019<br>to SEP<br>2024 | % WTE<br>Change<br>Dec 2022<br>to SEP<br>2024 | No.<br>SEP<br>2024 |
| Overall                                  | 5,277              | 5,805              | 6,141              | 6,066              | 6,029              | +336                  | -112                  | -37                       | +224                                        | +752                                        | +3.9%                                         | 7,131              |
| Consultants                              | 30                 | 36                 | 39                 | 37                 | 38                 | +3                    | -1                    | +0                        | +1                                          | +7                                          | +4.0%                                         | 40                 |
| Registrars                               | 29                 | 41                 | 53                 | 61                 | 59                 | +11                   | +6                    | -2                        | +18                                         | +30                                         | +42.6%                                        | 60                 |
| SHO/ Interns                             | 37                 | 32                 | 35                 | 39                 | 40                 | +2                    | +6                    | +1                        | +8                                          | +3                                          | +24.9%                                        | 41                 |
| Medical/ Dental, other                   | 65                 | 75                 | 72                 | 70                 | 71                 | -3                    | -1                    | +1                        | -4                                          | +6                                          | -5.8%                                         | 99                 |
| Medical & Dental                         | 161                | 185                | 198                | 208                | 208                | +13                   | +10                   | 0                         | +23                                         | +47                                         | +12.3%                                        | 240                |
| Nurse/ Midwife Manager                   | 345                | 375                | 385                | 375                | 369                | +10                   | -16                   | -6                        | -6                                          | +24                                         | -1.7%                                         | 393                |
| Nurse/ Midwife Specialist & AN/MP        | 53                 | 112                | 160                | 157                | 151                | +49                   | -9                    | -6                        | +39                                         | +98                                         | +35.1%                                        | 171                |
| Staff Nurse/ Staff Midwife               | 962                | 982                | 1,001              | 995                | 986                | +19                   | -15                   | -9                        | +4                                          | +24                                         | +0.4%                                         | 1,136              |
| Public Health Nurse                      | 176                | 165                | 160                | 162                | 161                | -4                    | +1                    | -1                        | -4                                          | -15                                         | -2.3%                                         | 198                |
| Nursingl Midwifery awaiting registration | 2                  | 6                  | 21                 |                    | 22                 | +15                   | 1.19                  | +22                       | +16                                         | +20                                         | +293.2%                                       | 29                 |
| Post-registration Nurse/ Midwife Student | 5                  | 4                  | 9                  | 6                  | 7                  | +5                    | -1.57                 | +2                        | +4                                          | +2                                          | +89.1%                                        | 9                  |
| Pre-registration Nursel Midwife Intern   | 1                  | 1                  | 3                  | 27                 | 12                 | +2                    | 8.52                  | -15                       | +11                                         | +11                                         | +945.6%                                       | 24                 |
| Nursing/ Midwifery Student               | 8                  | 11                 | 33                 | 33                 | 41                 | +23                   | +8                    | +8                        | +31                                         | +34                                         | +287.7%                                       | 62                 |
| Nursing/ Midwifery other                 | 4                  | 4                  | 6                  | 6                  | 6                  | +1                    | 0                     | +0                        | +1                                          | +1                                          | +30.2%                                        | 6                  |
| Nursing & Midwifery                      | 1,549              | 1,649              | 1,746              | 1,728              | 1,714              | +97                   | -32                   | -14                       | +65                                         | +165                                        | +3.9%                                         | 1,966              |
| Therapy Professions                      | 325                | 369                | 399                | 390                | 394                | +30                   | -4                    | +4                        | +25                                         | +69                                         | +6.9%                                         | 461                |
| Health Science/ Diagnostics              | 4                  | 7                  | 11                 | 14                 | 13                 | +4                    | +1                    | -1                        | +5                                          | +9                                          | +68.2%                                        | 13                 |
| Social Care                              | 164                | 174                | 178                | 173                | 172                | +4                    | -6                    | -1                        | -2                                          | +8                                          | -1.0%                                         | 205                |
| Pharmacy                                 | 1                  | 3                  | 2                  | 2                  | 2                  | -1                    | 0                     | 0                         | -1                                          | +1                                          | -42.8%                                        | 2                  |
| Psychologists                            | 79                 | 80                 | 93                 | 94                 | 93                 | +13                   | +1                    | -1                        | +14                                         | +15                                         | +17.1%                                        | 113                |
| Social Workers                           | 61                 | 70                 | 79                 | 81                 | 81                 | +9                    | +3                    | +1                        | +12                                         | +21                                         | +17.1%                                        | 90                 |
| H&SC, Other                              | 34                 | 50                 | 51                 | 47                 | 47                 | +1                    | -4                    | +1                        | -3                                          | +13                                         | -6.0%                                         | 52                 |
| Health & Social Care Professionals       | 668                | 752                | 811                | 801                | 802                | +59                   | -9                    | +2                        | +50                                         | +135                                        | +6.7%                                         | 936                |
| Management (VIII & above)                | 44                 | 72                 | 69                 | 63                 | 63                 | -3                    | -6                    | +0                        | -9                                          | +19                                         | -12.4%                                        | 66                 |
| Administrative/ Supervisory (V to VII)   | 130                | 215                | 244                | 241                | 239                | +29                   | -5                    | -2                        | +24                                         | +109                                        | +10.9%                                        | 251                |
| Clerical (III & IV)                      | 329                | 398                | 450                | 425                | 421                | +52                   | -29                   | -4                        | +23                                         | +91                                         | +5.7%                                         | 476                |
| Management & Administrative              | 504                | 686                | 763                | 729                | 723                | +78                   | -41                   | -6                        | +37                                         | +219                                        | +5.4%                                         | 793                |
| Support                                  | 303                | 279                | 270                | 258                | 255                | -9                    | -15                   | -3                        | -24                                         | -48                                         | -8.6%                                         | 320                |
| Maintenance/ Technical                   | 32                 | 29                 | 28                 | 28                 | 28                 | -1                    | 0                     | -1                        | -2                                          | -4                                          | -6.3%                                         | 31                 |
| General Support                          | 334                | 308                | 298                | 286                | 282                | -10                   | -16                   | -4                        | -26                                         | -52                                         | -8.4%                                         | 351                |
| Health Care Assistants                   | 1,178              | 1,281              | 1,367              | 1,369              | 1,356              | +86                   | -11                   | -12                       | +76                                         | +178                                        | +5.9%                                         | 1,591              |
| Home Help                                | 665                | 648                | 642                | 628                | 622                | -6                    | -19                   | -6                        | -25                                         | -43                                         | -3.9%                                         | 862                |
| Care, other                              | 218                | 297                | 315                | 317                | 321                | +18                   | +6                    | +4                        | +24                                         | +103                                        | +8.2%                                         | 392                |
| Patient & Client Care                    | 2,061              | 2,225              | 2,324              | 2,314              | 2,300              | +99                   | -24                   | -15                       | +75                                         | +239                                        | +3.4%                                         | 2,845              |