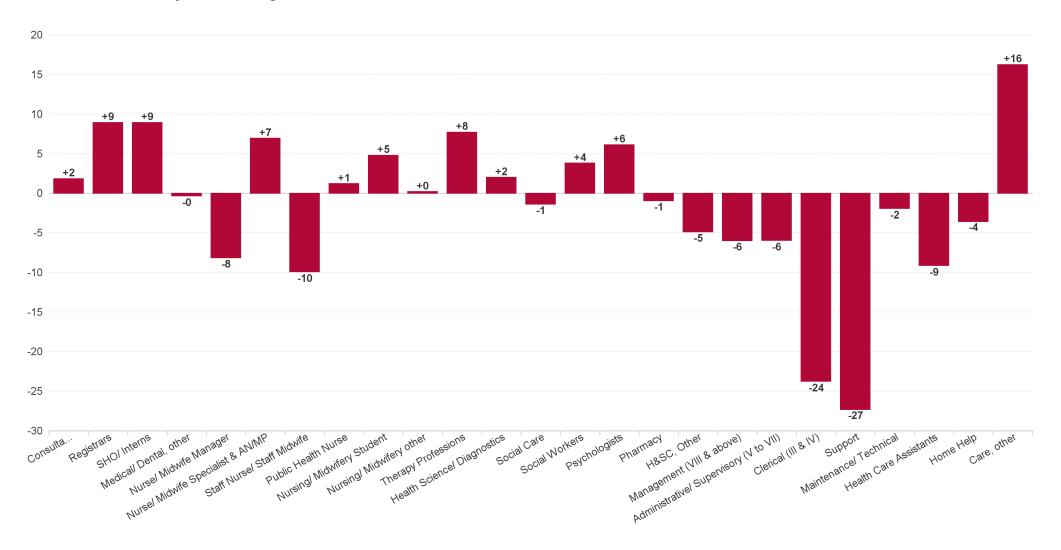

# % Total by Care Group

# CHO 5 SEP 2024

| Care Group SEP 2024          | WTE DEC 2019 | WTE DEC<br>2022 | WTE DEC<br>2023 | WTE<br>AUG<br>2024 | WTE SEP<br>2024 | WTE<br>Change<br>2023 | WTE<br>Change<br>2024 | WTE<br>Change<br>AUG 2024 | WTE<br>Change Dec<br>2022 to<br>SEP 2024 | WTE<br>Change Dec<br>2019 to<br>SEP 2024 | % WTE<br>Change Dec<br>2022 to<br>SEP 2024 | No.<br>SEP<br>2024 |
|------------------------------|--------------|-----------------|-----------------|--------------------|-----------------|-----------------------|-----------------------|---------------------------|------------------------------------------|------------------------------------------|--------------------------------------------|--------------------|
| Overall                      | 5,277        | 5,805           | 6,141           | 6,066              | 6,029           | +336                  | -112                  | -37                       | +224                                     | +752                                     | +3.9%                                      | 7,131              |
| Community Health & Wellbeing |              | 38              | 49              | 47                 | 48              | +11                   | -1                    | +1                        | +10                                      | +48                                      | +24.9%                                     | 54                 |
| Mental Health                | 1,177        | 1,224           | 1,325           | 1,309              | 1,302           | +101                  | -23                   | -7                        | +77                                      | +124                                     | +6.3%                                      | 1,445              |
| Primary Care                 | 958          | 1,152           | 1,214           | 1,190              | 1,181           | +63                   | -34                   | -9                        | +29                                      | +222                                     | +2.5%                                      | 1,420              |
| Disabilities                 | 1,488        | 1,656           | 1,713           | 1,744              | 1,743           | +57                   | +30                   | -1                        | +87                                      | +255                                     | +5.2%                                      | 2,101              |
| Older People                 | 1,653        | 1,641           | 1,733           | 1,675              | 1,653           | +92                   | -81                   | -22                       | +12                                      | 0                                        | +0.7%                                      | 2,000              |
| CHO Operations               |              | 94              | 106             | 102                | 103             | +12                   | -3                    | +1                        | +9                                       | +103                                     | +10.1%                                     | 111                |
| Community Services           | 5,277        | 5,805           | 6,141           | 6,066              | 6,029           | +336                  | -112                  | -37                       | +224                                     | +752                                     | +3.9%                                      | 7,131              |