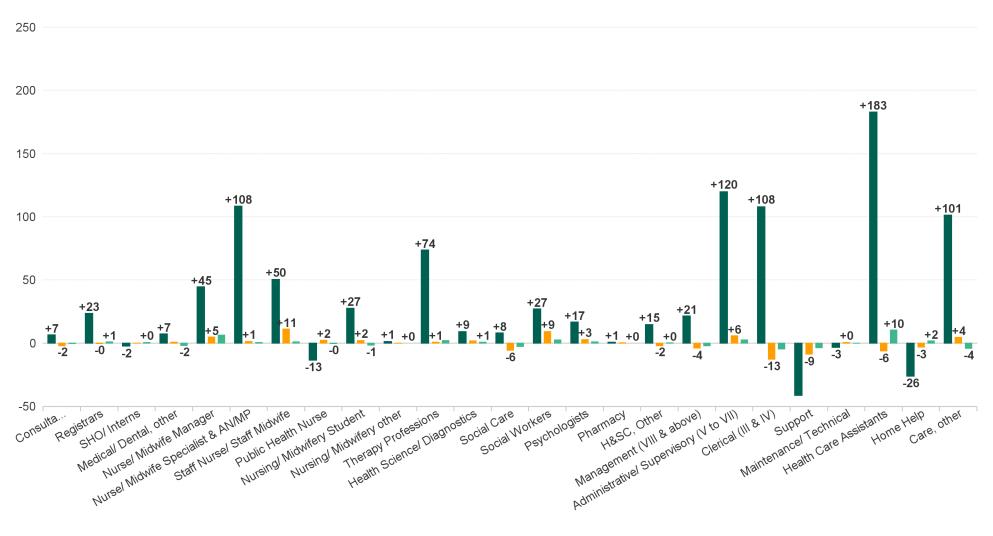

## Employment Report : APR 2024

| Employment by Staff Group APR 2024       | WTE<br>DEC<br>2019 | WTE<br>DEC<br>2022 | WTE<br>DEC<br>2023 | WTE<br>MAR<br>2024 | WTE<br>APR<br>2024 | WTE<br>Change<br>2023 | WTE<br>Change<br>2024 | WTE<br>Change<br>MAR<br>2024 | WTE<br>Change<br>Dec 2022<br>to APR<br>2024 | WTE<br>Change<br>Dec 2019<br>to APR<br>2024 | % WTE<br>Change<br>Dec 2022<br>to APR<br>2024 | No.<br>APR<br>2024 |
|------------------------------------------|--------------------|--------------------|--------------------|--------------------|--------------------|-----------------------|-----------------------|------------------------------|---------------------------------------------|---------------------------------------------|-----------------------------------------------|--------------------|
| Overall                                  | 5,277              | 5,805              | 6,141              | 6,134              | 6,143              | +336                  | +3                    | +9                           | +338                                        | +867                                        | +0                                            | 7,167              |
| Consultants                              | 30                 | 36                 | 39                 | 37                 | 37                 | +3                    | -2                    | 0                            | +1                                          | +7                                          | +0                                            | 39                 |
| Registrars                               | 29                 | 41                 | 53                 | 51                 | 52                 | +11                   | 0                     | +1                           | +11                                         | +23                                         | +0                                            | 53                 |
| SHO/ Interns                             | 37                 | 32                 | 35                 | 34                 | 35                 | +2                    | 0                     | +0                           | +2                                          | -2                                          | +0                                            | 35                 |
| Medical/ Dental, other                   | 65                 | 75                 | 72                 | 74                 | 72                 | -3                    | +1                    | -2                           | -3                                          | +7                                          | 0                                             | 98                 |
| Medical & Dental                         | 161                | 185                | 198                | 197                | 196                | +13                   | -2                    | -1                           | +11                                         | +35                                         | +0                                            | 225                |
| Nurse/ Midwife Manager                   | 345                | 375                | 385                | 384                | 390                | +10                   | +5                    | +6                           | +15                                         | +45                                         | +0                                            | 413                |
| Nurse/ Midwife Specialist & AN/MP        | 53                 | 112                | 160                | 161                | 161                | +49                   | +1                    | +1                           | +50                                         | +108                                        | +0                                            | 174                |
| Staff Nurse/ Staff Midwife               | 962                | 982                | 1,001              | 1,011              | 1,012              | +19                   | +11                   | +1                           | +30                                         | +50                                         | +0                                            | 1,154              |
| Public Health Nurse                      | 176                | 165                | 160                | 163                | 163                | -4                    | +2                    | 0                            | -2                                          | -13                                         | 0                                             | 194                |
| Nursing/ Midwifery awaiting registration | 2                  | 6                  | 21                 | 1                  |                    | +15                   | -20.83                | -1                           | -6                                          | -2                                          | -1                                            |                    |
| Post-registration Nurse/ Midwife Student | 5                  | 4                  | 9                  | 9                  | 9                  | +5                    | 0                     | +0                           | +5                                          | +4                                          | +1                                            | 9                  |
| Pre-registration Nurse/ Midwife Intern   | 1                  | 1                  | 3                  | 26                 | 26                 | +2                    | 22.9                  | +0                           | +25                                         | +25                                         | +22                                           | 53                 |
| Nursing/ Midwifery Student               | 8                  | 11                 | 33                 | 37                 | 35                 | +23                   | +2                    | -1                           | +25                                         | +27                                         | +2                                            | 62                 |
| Nursing/ Midwifery other                 | 4                  | 4                  | 6                  | 6                  | 6                  | +1                    | +0                    | +0                           | +1                                          | +1                                          | +0                                            | 6                  |
| Nursing & Midwifery                      | 1,549              | 1,649              | 1,746              | 1,761              | 1,767              | +97                   | +22                   | +6                           | +118                                        | +219                                        | +0                                            | 2,003              |
| Therapy Professions                      | 325                | 369                | 399                | 397                | 399                | +30                   | +1                    | +2                           | +30                                         | +74                                         | +0                                            | 453                |
| Health Science/ Diagnostics              | 4                  | 7                  | 11                 | 12                 | 13                 | +4                    | +2                    | +1                           | +5                                          | +9                                          | +1                                            | 13                 |
| Social Care                              | 164                | 174                | 178                | 174                | 172                | +4                    | -6                    | -2                           | -2                                          | +8                                          | 0                                             | 200                |
| Pharmacy                                 | 1                  | 3                  | 2                  | 2                  | 2                  | -1                    | +0                    | +0                           | -1                                          | +1                                          | 0                                             | 2                  |
| Psychologists                            | 79                 | 80                 | 93                 | 95                 | 95                 | +13                   | +3                    | +1                           | +16                                         | +17                                         | +0                                            | 109                |
| Social Workers                           | 61                 | 70                 | 79                 | 85                 | 88                 | +9                    | +9                    | +2                           | +18                                         | +27                                         | +0                                            | 96                 |
| H&SC, Other                              | 34                 | 50                 | 51                 | 49                 | 49                 | +1                    | -2                    | +0                           | -1                                          | +15                                         | 0                                             | 54                 |
| Health & Social Care Professionals       | 668                | 752                | 811                | 814                | 818                | +59                   | +7                    | +4                           | +66                                         | +150                                        | +0                                            | 927                |
| Management (VIII & above)                | 44                 | 72                 | 69                 | 68                 | 65                 | -3                    | -4                    | -2                           | -7                                          | +21                                         | 0                                             | 66                 |
| Administrative/ Supervisory (V to VII)   | 130                | 215                | 244                | 248                | 250                | +29                   | +6                    | +2                           | +35                                         | +120                                        | +0                                            | 260                |
| Clerical (III & IV)                      | 329                | 398                | 450                | 442                | 437                | +52                   | -13                   | -5                           | +39                                         | +108                                        | +0                                            | 491                |
| Management & Administrative              | 504                | 686                | 763                | 757                | 753                | +78                   | -11                   | -4                           | +67                                         | +249                                        | +0                                            | 817                |
| Support                                  | 303                | 279                | 270                | 265                | 261                | -9                    | -9                    | -4                           | -17                                         | -41                                         | 0                                             | 326                |
| Maintenance/ Technical                   | 32                 | 29                 | 28                 | 28                 | 29                 | -1                    | +0                    | +0                           | -1                                          | -3                                          | 0                                             | 32                 |
| General Support                          | 334                | 308                | 298                | 294                | 290                | -10                   | -8                    | -4                           | -18                                         | -45                                         | 0                                             | 358                |
| Health Care Assistants                   | 1,178              | 1,281              | 1,367              | 1,351              | 1,361              | +86                   | -6                    | +10                          | +80                                         | +183                                        | +0                                            | 1,560              |
| Home Help                                | 665                | 648                | 642                | 637                | 639                | -6                    | -3                    | +2                           | -9                                          | -26                                         | 0                                             | 894                |
| Care, other                              | 218                | 297                | 315                | 324                | 319                | +18                   | +4                    | -4                           | +23                                         | +101                                        | +0                                            | 383                |
| Patient & Client Care                    | 2,061              | 2,225              | 2,324              | 2,311              | 2,319              | +99                   | -5                    | +8                           | +94                                         | +258                                        | +0                                            | 2,837              |