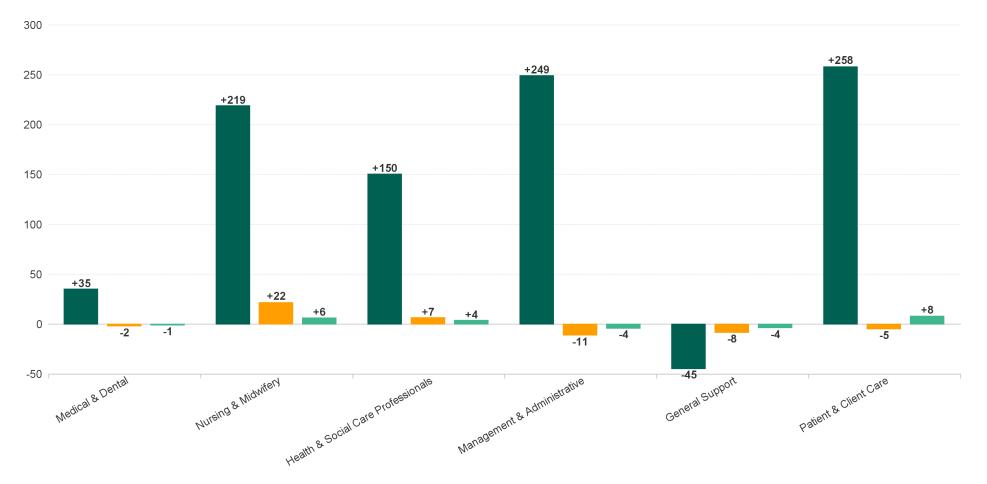

## Employment Report : APR 2024

| Employment by Staff Group APR 2024       | WTE<br>DEC<br>2019 | WTE<br>DEC<br>2022 | WTE<br>DEC<br>2023 | WTE<br>MAR<br>2024 | WTE<br>APR<br>2024 | WTE<br>Change<br>2023 | WTE<br>Change<br>2024 | WTE<br>Change<br>MAR<br>2024 | WTE<br>Change<br>Dec 2022<br>to APR<br>2024 | WTE<br>Change<br>Dec 2019<br>to APR<br>2024 | % WTE<br>Change<br>Dec 2022<br>to APR<br>2024 | No.<br>APR<br>2024 |
|------------------------------------------|--------------------|--------------------|--------------------|--------------------|--------------------|-----------------------|-----------------------|------------------------------|---------------------------------------------|---------------------------------------------|-----------------------------------------------|--------------------|
| Overall                                  | 5,277              | 5,805              | 6,141              | 6,134              | 6,143              | +336                  | +3                    | +9                           | +338                                        | +867                                        | +0                                            | 7,167              |
| Consultants                              | 30                 | 36                 | 39                 | 37                 | 37                 | +3                    | -2                    | 0                            | +1                                          | +7                                          | +0                                            | 39                 |
| Registrars                               | 29                 | 41                 | 53                 | 51                 | 52                 | +11                   | 0                     | +1                           | +11                                         | +23                                         | +0                                            | 53                 |
| SHO/ Interns                             | 37                 | 32                 | 35                 | 34                 | 35                 | +2                    | 0                     | +0                           | +2                                          | -2                                          | +0                                            | 35                 |
| Medical/ Dental, other                   | 65                 | 75                 | 72                 | 74                 | 72                 | -3                    | +1                    | -2                           | -3                                          | +7                                          | 0                                             | 98                 |
| Medical & Dental                         | 161                | 185                | 198                | 197                | 196                | +13                   | -2                    | -1                           | +11                                         | +35                                         | +0                                            | 225                |
| Nurse/ Midwife Manager                   | 345                | 375                | 385                | 384                | 390                | +10                   | +5                    | +6                           | +15                                         | +45                                         | +0                                            | 413                |
| Nurse/ Midwife Specialist & AN/MP        | 53                 | 112                | 160                | 161                | 161                | +49                   | +1                    | +1                           | +50                                         | +108                                        | +0                                            | 174                |
| Staff Nurse/ Staff Midwife               | 962                | 982                | 1,001              | 1,011              | 1,012              | +19                   | +11                   | +1                           | +30                                         | +50                                         | +0                                            | 1,154              |
| Public Health Nurse                      | 176                | 165                | 160                | 163                | 163                | -4                    | +2                    | 0                            | -2                                          | -13                                         | 0                                             | 194                |
| Nursing/ Midwifery awaiting registration | 2                  | 6                  | 21                 | 1                  |                    | +15                   | -20.83                | -1                           | -6                                          | -2                                          | -1                                            |                    |
| Post-registration Nurse/ Midwife Student | 5                  | 4                  | 9                  | 9                  | 9                  | +5                    | 0                     | +0                           | +5                                          | +4                                          | +1                                            | 9                  |
| Pre-registration Nurse/ Midwife Intern   | 1                  | 1                  | 3                  | 26                 | 26                 | +2                    | 22.9                  | +0                           | +25                                         | +25                                         | +22                                           | 53                 |
| Nursing/ Midwifery Student               | 8                  | 11                 | 33                 | 37                 | 35                 | +23                   | +2                    | -1                           | +25                                         | +27                                         | +2                                            | 62                 |
| Nursing/ Midwifery other                 | 4                  | 4                  | 6                  | 6                  | 6                  | +1                    | +0                    | +0                           | +1                                          | +1                                          | +0                                            | 6                  |
| Nursing & Midwifery                      | 1,549              | 1,649              | 1,746              | 1,761              | 1,767              | +97                   | +22                   | +6                           | +118                                        | +219                                        | +0                                            | 2,003              |
| Therapy Professions                      | 325                | 369                | 399                | 397                | 399                | +30                   | +1                    | +2                           | +30                                         | +74                                         | +0                                            | 453                |
| Health Science/ Diagnostics              | 4                  | 7                  | 11                 | 12                 | 13                 | +4                    | +2                    | +1                           | +5                                          | +9                                          | +1                                            | 13                 |
| Social Care                              | 164                | 174                | 178                | 174                | 172                | +4                    | -6                    | -2                           | -2                                          | +8                                          | 0                                             | 200                |
| Pharmacy                                 | 1                  | 3                  | 2                  | 2                  | 2                  | -1                    | +0                    | +0                           | -1                                          | +1                                          | 0                                             | 2                  |
| Psychologists                            | 79                 | 80                 | 93                 | 95                 | 95                 | +13                   | +3                    | +1                           | +16                                         | +17                                         | +0                                            | 109                |
| Social Workers                           | 61                 | 70                 | 79                 | 85                 | 88                 | +9                    | +9                    | +2                           | +18                                         | +27                                         | +0                                            | 96                 |
| H&SC, Other                              | 34                 | 50                 | 51                 | 49                 | 49                 | +1                    | -2                    | +0                           | -1                                          | +15                                         | 0                                             | 54                 |
| Health & Social Care Professionals       | 668                | 752                | 811                | 814                | 818                | +59                   | +7                    | +4                           | +66                                         | +150                                        | +0                                            | 927                |
| Management (VIII & above)                | 44                 | 72                 | 69                 | 68                 | 65                 | -3                    | -4                    | -2                           | -7                                          | +21                                         | 0                                             | 66                 |
| Administrative/ Supervisory (V to VII)   | 130                | 215                | 244                | 248                | 250                | +29                   | +6                    | +2                           | +35                                         | +120                                        | +0                                            | 260                |
| Clerical (III & IV)                      | 329                | 398                | 450                | 442                | 437                | +52                   | -13                   | -5                           | +39                                         | +108                                        | +0                                            | 491                |
| Management & Administrative              | 504                | 686                | 763                | 757                | 753                | +78                   | -11                   | -4                           | +67                                         | +249                                        | +0                                            | 817                |
| Support                                  | 303                | 279                | 270                | 265                | 261                | -9                    | -9                    | -4                           | -17                                         | -41                                         | 0                                             | 326                |
| Maintenance/ Technical                   | 32                 | 29                 | 28                 | 28                 | 29                 | -1                    | +0                    | +0                           | -1                                          | -3                                          | 0                                             | 32                 |
| General Support                          | 334                | 308                | 298                | 294                | 290                | -10                   | -8                    | -4                           | -18                                         | -45                                         | 0                                             | 358                |
| Health Care Assistants                   | 1,178              | 1,281              | 1,367              | 1,351              | 1,361              | +86                   | -6                    | +10                          | +80                                         | +183                                        | +0                                            | 1,560              |
| Home Help                                | 665                | 648                | 642                | 637                | 639                | -6                    | -3                    | +2                           | -9                                          | -26                                         | 0                                             | 894                |
| Care, other                              | 218                | 297                | 315                | 324                | 319                | +18                   | +4                    | -4                           | +23                                         | +101                                        | +0                                            | 383                |
| Patient & Client Care                    | 2,061              | 2,225              | 2,324              | 2,311              | 2,319              | +99                   | -5                    | +8                           | +94                                         | +258                                        | +0                                            | 2,837              |

## WTE Change by Staff Category

📕 WTE change since DEC 2019 📕 WTE change since DEC 2023 📕 WTE change since MAR 2024

ŀĿ