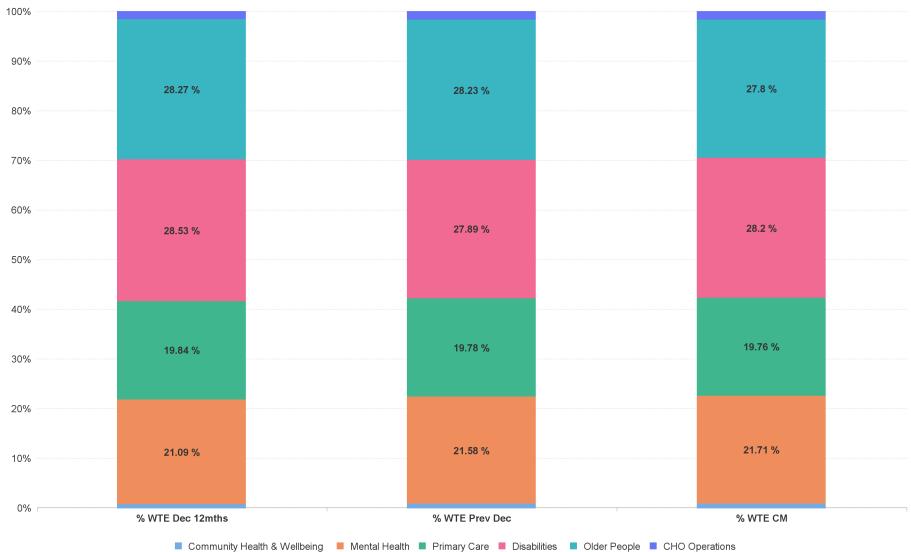

# **Employment Report by Care Group : APR 2024**

## CHO 5 APR 2024

| Care Group APR 2024          | WTE DEC<br>2019 | WTE DEC<br>2022 | WTE DEC<br>2023 | WTE<br>MAR<br>2024 | WTE APR<br>2024 | WTE<br>Change<br>2023 | WTE<br>Change<br>2024 | WTE<br>Change<br>MAR 2024 | WTE<br>Change Dec<br>2022 to<br>APR 2024 | WTE<br>Change Dec<br>2019 to<br>APR 2024 | % WTE<br>Change Dec<br>2022 to<br>APR 2024 | No.<br>APR<br>2024 |
|------------------------------|-----------------|-----------------|-----------------|--------------------|-----------------|-----------------------|-----------------------|---------------------------|------------------------------------------|------------------------------------------|--------------------------------------------|--------------------|
| Overall                      | 5,277           | 5,805           | 6,141           | 6,134              | 6,143           | +336                  | +3                    | +9                        | +338                                     | +867                                     | +5.8%                                      | 7,167              |
| Community Health & Wellbeing |                 | 38              | 49              | 51                 | 50              | +11                   | +1                    | -2                        | +11                                      | +50                                      | +29.7%                                     | 55                 |
| Mental Health                | 1,177           | 1,224           | 1,325           | 1,333              | 1,334           | +101                  | +9                    | +0                        | +109                                     | +156                                     | +8.9%                                      | 1,467              |
| Primary Care                 | 958             | 1,152           | 1,214           | 1,209              | 1,214           | +63                   | -1                    | +5                        | +62                                      | +255                                     | +5.4%                                      | 1,434              |
| Disabilities                 | 1,488           | 1,656           | 1,713           | 1,722              | 1,732           | +57                   | +19                   | +11                       | +76                                      | +244                                     | +4.6%                                      | 2,040              |
| Older People                 | 1,653           | 1,641           | 1,733           | 1,710              | 1,708           | +92                   | -26                   | -3                        | +67                                      | +55                                      | +4.1%                                      | 2,060              |
| CHO Operations               |                 | 94              | 106             | 108                | 107             | +12                   | +1                    | -2                        | +13                                      | +107                                     | +14.0%                                     | 111                |
| Community Services           | 5,277           | 5,805           | 6,141           | 6,134              | 6,143           | +336                  | +3                    | +9                        | +338                                     | +867                                     | +5.8%                                      | 7,167              |

% Total by Care Group

Æ