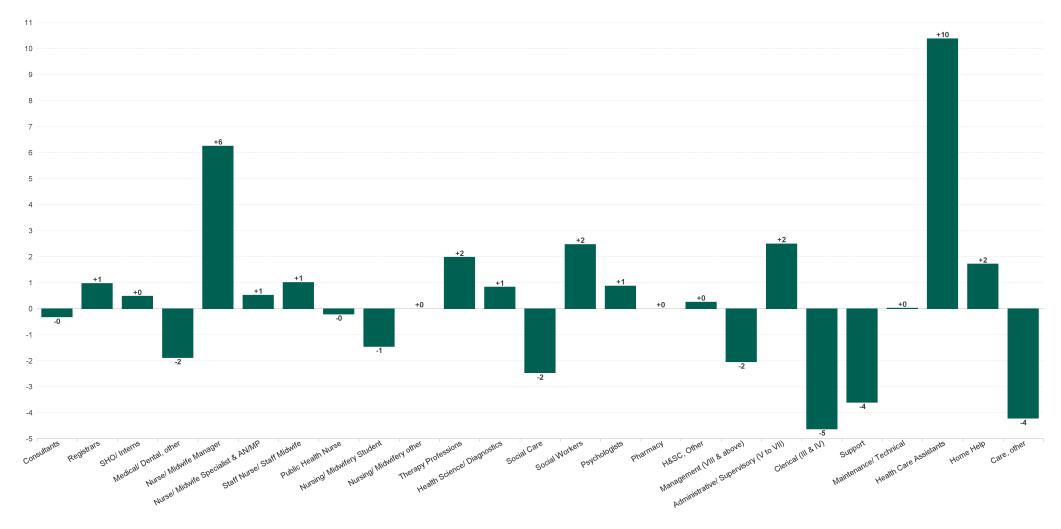

#### CHO 5 APR 2024

| Administration APR 2024       | WTE DEC<br>2019 | WTE DEC<br>2022 | WTE DEC<br>2023 | WTE<br>MAR<br>2024 | WTE APR<br>2024 | WTE<br>Change<br>2023 | WTE<br>Change<br>2024 | WTE<br>Change<br>MAR 2024 | WTE<br>Change<br>Dec 2022<br>to APR<br>2024 | WTE<br>Change<br>Dec 2019<br>to APR<br>2024 | % WTE<br>Change<br>Dec 2022<br>to APR<br>2024 | No.<br>APR<br>2024 |
|-------------------------------|-----------------|-----------------|-----------------|--------------------|-----------------|-----------------------|-----------------------|---------------------------|---------------------------------------------|---------------------------------------------|-----------------------------------------------|--------------------|
| Overall                       | 5,277           | 5,805           | 6,141           | 6,134              | 6,143           | +336                  | +3                    | +9                        | +338                                        | +867                                        | +5.8%                                         | 7,167              |
| Health Service Executive      | 4,153           | 4,571           | 4,880           | 4,861              | 4,861           | +308                  | -19                   | -1                        | +290                                        | +708                                        | +6.3%                                         | 5,660              |
| Section 38 Voluntary Agencies | 1,123           | 1,234           | 1,261           | 1,272              | 1,283           | +27                   | +21                   | +10                       | +49                                         | +159                                        | +4.0%                                         | 1,507              |