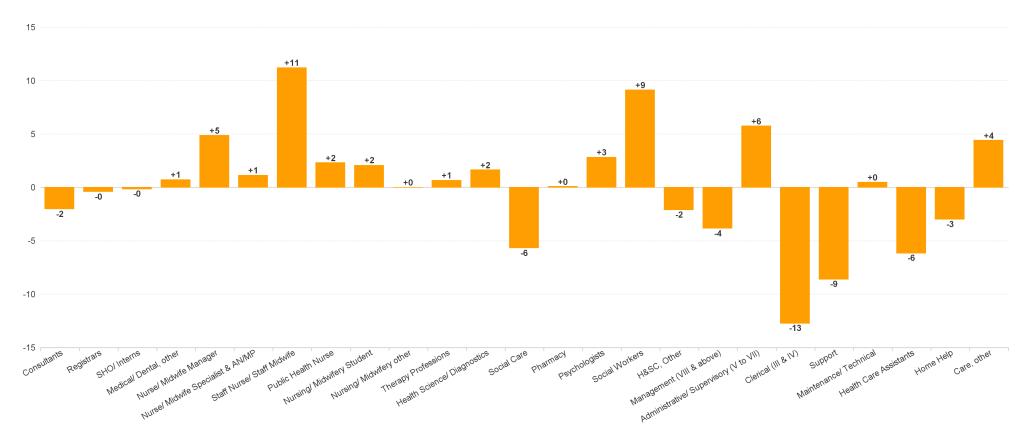

## WTE Change by Staff Category

📕 WTE change since DEC 2019 📕 WTE change since DEC 2023 📕 WTE change since MAR 2024

ŀĿ

## Employment Report : APR 2024

| Employment by Staff Group APR 2024       | WTE<br>DEC<br>2019 | WTE<br>DEC<br>2022 | WTE<br>DEC<br>2023 | WTE<br>MAR<br>2024 | WTE<br>APR<br>2024 | WTE<br>Change<br>2023 | WTE<br>Change<br>2024 | WTE<br>Change<br>MAR<br>2024 | WTE<br>Change<br>Dec 2022<br>to APR<br>2024 | WTE<br>Change<br>Dec 2019<br>to APR<br>2024 | % WTE<br>Change<br>Dec 2022<br>to APR<br>2024 | No.<br>APR<br>2024 |
|------------------------------------------|--------------------|--------------------|--------------------|--------------------|--------------------|-----------------------|-----------------------|------------------------------|---------------------------------------------|---------------------------------------------|-----------------------------------------------|--------------------|
| Overall                                  | 5,277              | 5,805              | 6,141              | 6,134              | 6,143              | +336                  | +3                    | +9                           | +338                                        | +867                                        | +0                                            | 7,167              |
| Consultants                              | 30                 | 36                 | 39                 | 37                 | 37                 | +3                    | -2                    | 0                            | +1                                          | +7                                          | +0                                            | 39                 |
| Registrars                               | 29                 | 41                 | 53                 | 51                 | 52                 | +11                   | 0                     | +1                           | +11                                         | +23                                         | +0                                            | 53                 |
| SHO/ Interns                             | 37                 | 32                 | 35                 | 34                 | 35                 | +2                    | 0                     | +0                           | +2                                          | -2                                          | +0                                            | 35                 |
| Medical/ Dental, other                   | 65                 | 75                 | 72                 | 74                 | 72                 | -3                    | +1                    | -2                           | -3                                          | +7                                          | 0                                             | 98                 |
| Medical & Dental                         | 161                | 185                | 198                | 197                | 196                | +13                   | -2                    | -1                           | +11                                         | +35                                         | +0                                            | 225                |
| Nurse/ Midwife Manager                   | 345                | 375                | 385                | 384                | 390                | +10                   | +5                    | +6                           | +15                                         | +45                                         | +0                                            | 413                |
| Nurse/ Midwife Specialist & AN/MP        | 53                 | 112                | 160                | 161                | 161                | +49                   | +1                    | +1                           | +50                                         | +108                                        | +0                                            | 174                |
| Staff Nurse/ Staff Midwife               | 962                | 982                | 1,001              | 1,011              | 1,012              | +19                   | +11                   | +1                           | +30                                         | +50                                         | +0                                            | 1,154              |
| Public Health Nurse                      | 176                | 165                | 160                | 163                | 163                | -4                    | +2                    | 0                            | -2                                          | -13                                         | 0                                             | 194                |
| Nursing/ Midwifery awaiting registration | 2                  | 6                  | 21                 | 1                  |                    | +15                   | -20.83                | -1                           | -6                                          | -2                                          | -1                                            |                    |
| Post-registration Nurse/ Midwife Student | 5                  | 4                  | 9                  | 9                  | 9                  | +5                    | 0                     | +0                           | +5                                          | +4                                          | +1                                            | 9                  |
| Pre-registration Nurse/ Midwife Intern   | 1                  | 1                  | 3                  | 26                 | 26                 | +2                    | 22.9                  | +0                           | +25                                         | +25                                         | +22                                           | 53                 |
| Nursing/ Midwifery Student               | 8                  | 11                 | 33                 | 37                 | 35                 | +23                   | +2                    | -1                           | +25                                         | +27                                         | +2                                            | 62                 |
| Nursing/ Midwifery other                 | 4                  | 4                  | 6                  | 6                  | 6                  | +1                    | +0                    | +0                           | +1                                          | +1                                          | +0                                            | 6                  |
| Nursing & Midwifery                      | 1,549              | 1,649              | 1,746              | 1,761              | 1,767              | +97                   | +22                   | +6                           | +118                                        | +219                                        | +0                                            | 2,003              |
| Therapy Professions                      | 325                | 369                | 399                | 397                | 399                | +30                   | +1                    | +2                           | +30                                         | +74                                         | +0                                            | 453                |
| Health Science/ Diagnostics              | 4                  | 7                  | 11                 | 12                 | 13                 | +4                    | +2                    | +1                           | +5                                          | +9                                          | +1                                            | 13                 |
| Social Care                              | 164                | 174                | 178                | 174                | 172                | +4                    | -6                    | -2                           | -2                                          | +8                                          | 0                                             | 200                |
| Pharmacy                                 | 1                  | 3                  | 2                  | 2                  | 2                  | -1                    | +0                    | +0                           | -1                                          | +1                                          | 0                                             | 2                  |
| Psychologists                            | 79                 | 80                 | 93                 | 95                 | 95                 | +13                   | +3                    | +1                           | +16                                         | +17                                         | +0                                            | 109                |
| Social Workers                           | 61                 | 70                 | 79                 | 85                 | 88                 | +9                    | +9                    | +2                           | +18                                         | +27                                         | +0                                            | 96                 |
| H&SC, Other                              | 34                 | 50                 | 51                 | 49                 | 49                 | +1                    | -2                    | +0                           | -1                                          | +15                                         | 0                                             | 54                 |
| Health & Social Care Professionals       | 668                | 752                | 811                | 814                | 818                | +59                   | +7                    | +4                           | +66                                         | +150                                        | +0                                            | 927                |
| Management (VIII & above)                | 44                 | 72                 | 69                 | 68                 | 65                 | -3                    | -4                    | -2                           | -7                                          | +21                                         | 0                                             | 66                 |
| Administrative/ Supervisory (V to VII)   | 130                | 215                | 244                | 248                | 250                | +29                   | +6                    | +2                           | +35                                         | +120                                        | +0                                            | 260                |
| Clerical (III & IV)                      | 329                | 398                | 450                | 442                | 437                | +52                   | -13                   | -5                           | +39                                         | +108                                        | +0                                            | 491                |
| Management & Administrative              | 504                | 686                | 763                | 757                | 753                | +78                   | -11                   | -4                           | +67                                         | +249                                        | +0                                            | 817                |
| Support                                  | 303                | 279                | 270                | 265                | 261                | -9                    | -9                    | -4                           | -17                                         | -41                                         | 0                                             | 326                |
| Maintenance/ Technical                   | 32                 | 29                 | 28                 | 28                 | 29                 | -1                    | +0                    | +0                           | -1                                          | -3                                          | 0                                             | 32                 |
| General Support                          | 334                | 308                | 298                | 294                | 290                | -10                   | -8                    | -4                           | -18                                         | -45                                         | 0                                             | 358                |
| Health Care Assistants                   | 1,178              | 1,281              | 1,367              | 1,351              | 1,361              | +86                   | -6                    | +10                          | +80                                         | +183                                        | +0                                            | 1,560              |
| Home Help                                | 665                | 648                | 642                | 637                | 639                | -6                    | -3                    | +2                           | -9                                          | -26                                         | 0                                             | 894                |
| Care, other                              | 218                | 297                | 315                | 324                | 319                | +18                   | +4                    | -4                           | +23                                         | +101                                        | +0                                            | 383                |
| Patient & Client Care                    | 2,061              | 2,225              | 2,324              | 2,311              | 2,319              | +99                   | -5                    | +8                           | +94                                         | +258                                        | +0                                            | 2,837              |