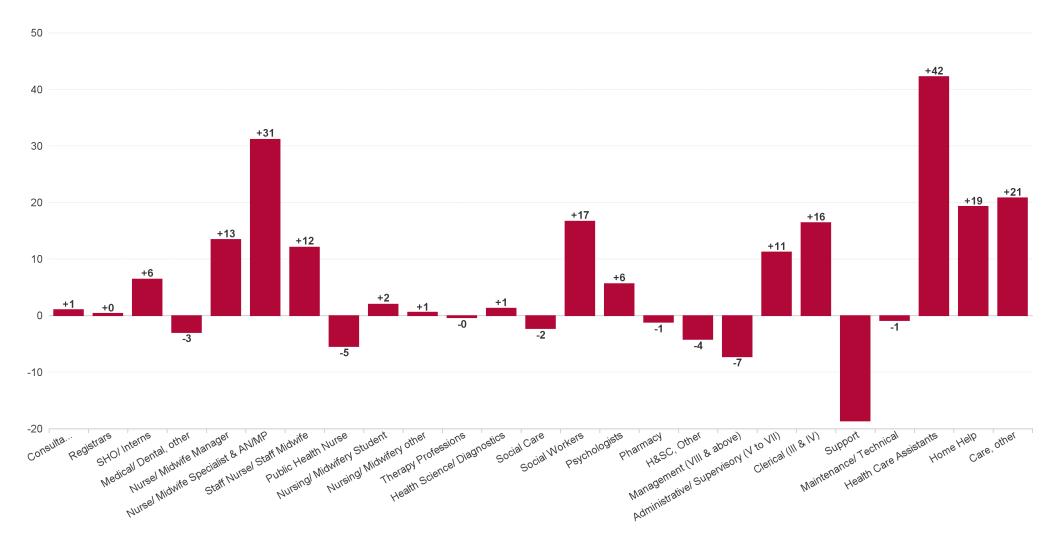

## WTE Change by Staff Category

📕 WTE change since DEC 2019 📕 WTE change since DEC 2023 📕 WTE change since MAR 2024

ŀĿ

## Employment Report : APR 2024

| Employment by Staff Group APR 2024       | WTE<br>DEC<br>2019 | WTE<br>DEC<br>2022 | WTE<br>DEC<br>2023 | WTE<br>MAR<br>2024 | WTE<br>APR<br>2024 | WTE<br>Change<br>2023 | WTE<br>Change<br>2024 | WTE<br>Change<br>MAR<br>2024 | WTE<br>Change<br>Dec 2022<br>to APR<br>2024 | WTE<br>Change<br>Dec 2019<br>to APR<br>2024 | % WTE<br>Change<br>Dec 2022<br>to APR<br>2024 | No.<br>APR<br>2024 |
|------------------------------------------|--------------------|--------------------|--------------------|--------------------|--------------------|-----------------------|-----------------------|------------------------------|---------------------------------------------|---------------------------------------------|-----------------------------------------------|--------------------|
| Overall                                  | 5,277              | 5,805              | 6,141              | 6,134              | 6,143              | +336                  | +3                    | +9                           | +338                                        | +867                                        | +0                                            | 7,167              |
| Consultants                              | 30                 | 36                 | 39                 | 37                 | 37                 | +3                    | -2                    | 0                            | +1                                          | +7                                          | +0                                            | 39                 |
| Registrars                               | 29                 | 41                 | 53                 | 51                 | 52                 | +11                   | 0                     | +1                           | +11                                         | +23                                         | +0                                            | 53                 |
| SHO/ Interns                             | 37                 | 32                 | 35                 | 34                 | 35                 | +2                    | 0                     | +0                           | +2                                          | -2                                          | +0                                            | 35                 |
| Medical/ Dental, other                   | 65                 | 75                 | 72                 | 74                 | 72                 | -3                    | +1                    | -2                           | -3                                          | +7                                          | 0                                             | 98                 |
| Medical & Dental                         | 161                | 185                | 198                | 197                | 196                | +13                   | -2                    | -1                           | +11                                         | +35                                         | +0                                            | 225                |
| Nurse/ Midwife Manager                   | 345                | 375                | 385                | 384                | 390                | +10                   | +5                    | +6                           | +15                                         | +45                                         | +0                                            | 413                |
| Nurse/ Midwife Specialist & AN/MP        | 53                 | 112                | 160                | 161                | 161                | +49                   | +1                    | +1                           | +50                                         | +108                                        | +0                                            | 174                |
| Staff Nurse/ Staff Midwife               | 962                | 982                | 1,001              | 1,011              | 1,012              | +19                   | +11                   | +1                           | +30                                         | +50                                         | +0                                            | 1,154              |
| Public Health Nurse                      | 176                | 165                | 160                | 163                | 163                | -4                    | +2                    | 0                            | -2                                          | -13                                         | 0                                             | 194                |
| Nursing/ Midwifery awaiting registration | 2                  | 6                  | 21                 | 1                  |                    | +15                   | -20.83                | -1                           | -6                                          | -2                                          | -1                                            |                    |
| Post-registration Nurse/ Midwife Student | 5                  | 4                  | 9                  | 9                  | 9                  | +5                    | 0                     | +0                           | +5                                          | +4                                          | +1                                            | 9                  |
| Pre-registration Nurse/ Midwife Intern   | 1                  | 1                  | 3                  | 26                 | 26                 | +2                    | 22.9                  | +0                           | +25                                         | +25                                         | +22                                           | 53                 |
| Nursing/ Midwifery Student               | 8                  | 11                 | 33                 | 37                 | 35                 | +23                   | +2                    | -1                           | +25                                         | +27                                         | +2                                            | 62                 |
| Nursing/ Midwifery other                 | 4                  | 4                  | 6                  | 6                  | 6                  | +1                    | +0                    | +0                           | +1                                          | +1                                          | +0                                            | 6                  |
| Nursing & Midwifery                      | 1,549              | 1,649              | 1,746              | 1,761              | 1,767              | +97                   | +22                   | +6                           | +118                                        | +219                                        | +0                                            | 2,003              |
| Therapy Professions                      | 325                | 369                | 399                | 397                | 399                | +30                   | +1                    | +2                           | +30                                         | +74                                         | +0                                            | 453                |
| Health Science/ Diagnostics              | 4                  | 7                  | 11                 | 12                 | 13                 | +4                    | +2                    | +1                           | +5                                          | +9                                          | +1                                            | 13                 |
| Social Care                              | 164                | 174                | 178                | 174                | 172                | +4                    | -6                    | -2                           | -2                                          | +8                                          | 0                                             | 200                |
| Pharmacy                                 | 1                  | 3                  | 2                  | 2                  | 2                  | -1                    | +0                    | +0                           | -1                                          | +1                                          | 0                                             | 2                  |
| Psychologists                            | 79                 | 80                 | 93                 | 95                 | 95                 | +13                   | +3                    | +1                           | +16                                         | +17                                         | +0                                            | 109                |
| Social Workers                           | 61                 | 70                 | 79                 | 85                 | 88                 | +9                    | +9                    | +2                           | +18                                         | +27                                         | +0                                            | 96                 |
| H&SC, Other                              | 34                 | 50                 | 51                 | 49                 | 49                 | +1                    | -2                    | +0                           | -1                                          | +15                                         | 0                                             | 54                 |
| Health & Social Care Professionals       | 668                | 752                | 811                | 814                | 818                | +59                   | +7                    | +4                           | +66                                         | +150                                        | +0                                            | 927                |
| Management (VIII & above)                | 44                 | 72                 | 69                 | 68                 | 65                 | -3                    | -4                    | -2                           | -7                                          | +21                                         | 0                                             | 66                 |
| Administrative/ Supervisory (V to VII)   | 130                | 215                | 244                | 248                | 250                | +29                   | +6                    | +2                           | +35                                         | +120                                        | +0                                            | 260                |
| Clerical (III & IV)                      | 329                | 398                | 450                | 442                | 437                | +52                   | -13                   | -5                           | +39                                         | +108                                        | +0                                            | 491                |
| Management & Administrative              | 504                | 686                | 763                | 757                | 753                | +78                   | -11                   | -4                           | +67                                         | +249                                        | +0                                            | 817                |
| Support                                  | 303                | 279                | 270                | 265                | 261                | -9                    | -9                    | -4                           | -17                                         | -41                                         | 0                                             | 326                |
| Maintenance/ Technical                   | 32                 | 29                 | 28                 | 28                 | 29                 | -1                    | +0                    | +0                           | -1                                          | -3                                          | 0                                             | 32                 |
| General Support                          | 334                | 308                | 298                | 294                | 290                | -10                   | -8                    | -4                           | -18                                         | -45                                         | 0                                             | 358                |
| Health Care Assistants                   | 1,178              | 1,281              | 1,367              | 1,351              | 1,361              | +86                   | -6                    | +10                          | +80                                         | +183                                        | +0                                            | 1,560              |
| Home Help                                | 665                | 648                | 642                | 637                | 639                | -6                    | -3                    | +2                           | -9                                          | -26                                         | 0                                             | 894                |
| Care, other                              | 218                | 297                | 315                | 324                | 319                | +18                   | +4                    | -4                           | +23                                         | +101                                        | +0                                            | 383                |
| Patient & Client Care                    | 2,061              | 2,225              | 2,324              | 2,311              | 2,319              | +99                   | -5                    | +8                           | +94                                         | +258                                        | +0                                            | 2,837              |