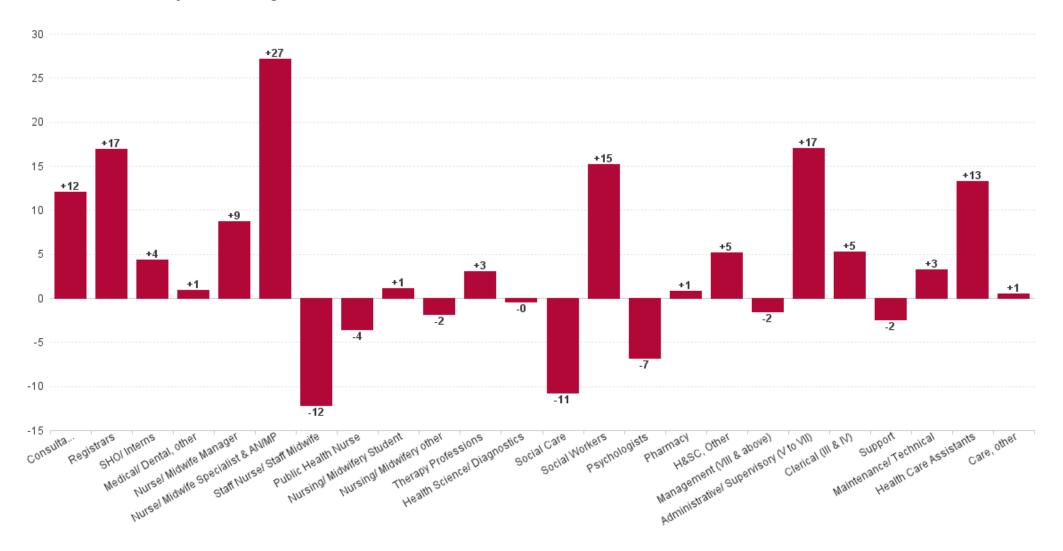

## **Employment Report by HSE.S38: AUG 2023**

#### **Health Service Executive**

| HSE&S38 AUG 2023                         | WTE<br>DEC<br>2019 | WTE<br>DEC<br>2022 | WTE<br>JUL<br>2023 | WTE<br>AUG<br>2023 | WTE<br>change<br>since<br>DEC<br>2019 | % WTE<br>Change<br>since<br>Dec<br>2019 | WTE<br>change<br>since<br>DEC<br>2022 | % WTE<br>Change<br>since<br>Dec<br>2022 | WTE<br>change<br>since<br>JUL<br>2023 | No.<br>AUG<br>2023 |
|------------------------------------------|--------------------|--------------------|--------------------|--------------------|---------------------------------------|-----------------------------------------|---------------------------------------|-----------------------------------------|---------------------------------------|--------------------|
| Total Health Service Executive           | 1,605              | 1,772              | 1,826              | 1,837              | +232                                  | +14.4%                                  | +65                                   | +3.7%                                   | +10                                   | 2,095              |
| Consultants                              | 23                 | 27                 | 27                 | 28                 | +5                                    | +23.1%                                  | +1                                    | +4.8%                                   | +1                                    | 30                 |
| Registrars                               | 30                 | 41                 | 44                 | 58                 | +28                                   | +93.2%                                  | +17                                   | +41.2%                                  | +14                                   | 59                 |
| SHO/ Interns                             | 4                  | 3                  | 5                  | 5                  | +1                                    | +20.8%                                  | +2                                    | +62.6%                                  | -0                                    | 5                  |
| Medical/ Dental, other                   | 49                 | 48                 | 45                 | 45                 | -4                                    | -7.6%                                   | -2                                    | -4.4%                                   | +0                                    | 67                 |
| Medical & Dental                         | 106                | 118                | 122                | 136                | +30                                   | +28.5%                                  | +18                                   | +15.2%                                  | +15                                   | 161                |
| Nurse/ Midwife Manager                   | 138                | 138                | 140                | 137                | -1                                    | -0.7%                                   | -2                                    | -1.4%                                   | -3                                    | 143                |
| Nurse/ Midwife Specialist & AN/MP        | 15                 | 20                 | 33                 | 35                 | +20                                   | +129.0%                                 | +16                                   | +79.9%                                  | +2                                    | 36                 |
| Staff Nurse/ Staff Midwife               | 286                | 303                | 306                | 307                | +22                                   | +7.6%                                   | +4                                    | +1.5%                                   | +1                                    | 349                |
| Public Health Nurse                      | 117                | 99                 | 100                | 100                | -17                                   | -14.6%                                  | +1                                    | +0.7%                                   | +0                                    | 121                |
| Post-registration Nurse/ Midwife Student | 14                 | 7                  | 1                  | 2                  | -12                                   | -85.2%                                  | +0                                    | -72.6%                                  | +1                                    | 2                  |
| Pre-registration Nurse/ Midwife Intern   |                    |                    | 6                  | 6                  | +6                                    |                                         | +1                                    |                                         | -0                                    | 11                 |
| Nursing/ Midwifery Student               | 14                 | 7                  | 7                  | 8                  | -6                                    | -44.1%                                  | +0                                    | +3.3%                                   | +1                                    | 13                 |
| Nursing/ Midwifery other                 | 2                  | 4                  | 3                  | 2                  | +0                                    | +0.0%                                   | -2                                    | -46.8%                                  | -1                                    | 2                  |
| Nursing & Midwifery                      | 571                | 571                | 589                | 588                | +17                                   | +3.0%                                   | +17                                   | +3.0%                                   | -1                                    | 664                |
| Therapy Professions                      | 158                | 173                | 185                | 183                | +25                                   | +15.7%                                  | +10                                   | +5.6%                                   | -3                                    | 223                |
| Health Science/ Diagnostics              | 17                 | 15                 | 14                 | 15                 | -2                                    | -10.7%                                  | -1                                    | -4.3%                                   | +1                                    | 16                 |
| Social Care                              | 11                 | 11                 | 14                 | 14                 | +3                                    | +22.8%                                  | +2                                    | +20.7%                                  | -1                                    | 15                 |
| Pharmacy                                 | 2                  | 7                  | 5                  | 5                  | +3                                    | +151.7%                                 | -2                                    | -31.1%                                  | -0                                    | 6                  |
| Psychologists                            | 38                 | 39                 | 40                 | 38                 | +0                                    | +0.8%                                   | -1                                    | -2.8%                                   | -2                                    | 48                 |
| Social Workers                           | 26                 | 39                 | 40                 | 40                 | +14                                   | +54.1%                                  | +2                                    | +3.9%                                   | +0                                    | 46                 |
| H&SC, Other                              | 8                  | 16                 | 16                 | 16                 | +8                                    | +90.2%                                  | +0                                    | +2.0%                                   | +0                                    | 19                 |
| Health & Social Care Professionals       | 260                | 300                | 314                | 310                | +50                                   | +19.3%                                  | +10                                   | +3.3%                                   | -4                                    | 373                |
| Management (VIII & above)                | 35                 | 53                 | 52                 | 51                 | +17                                   | +47.9%                                  | -2                                    | -3.7%                                   | -1                                    | 52                 |
| Administrative/ Supervisory (V to VII)   | 91                 | 145                | 142                | 144                | +53                                   | +58.2%                                  | -2                                    | -1.3%                                   | +1                                    | 151                |
| Clerical (III & IV)                      | 134                | 162                | 165                | 166                | +31                                   | +23.2%                                  | +3                                    | +2.1%                                   | +0                                    | 184                |
| Management & Administrative              | 260                | 361                | 360                | 360                | +101                                  | +38.7%                                  | -0                                    | -0.1%                                   | +0                                    | 387                |
| Support                                  | 85                 | 73                 | 73                 | 73                 | -12                                   | -13.7%                                  | +0                                    | +0.5%                                   | +1                                    | 85                 |
| Maintenance/ Technical                   | 3                  | 2                  | 2                  | 2                  | -1                                    | -31.6%                                  | +0                                    | +0.5%                                   | +0                                    | 2                  |
| General Support                          | 88                 | 75                 | 75                 | 75                 | -13                                   | -14.2%                                  | +0                                    | +0.5%                                   | +1                                    | 87                 |
| Health Care Assistants                   | 267                | 279                | 287                | 286                | +20                                   | +7.3%                                   | +7                                    | +2.7%                                   | -0                                    | 329                |
| Care, other                              | 54                 | 68                 | 81                 | 81                 | +26                                   | +48.1%                                  | +12                                   | +17.8%                                  | -0                                    | 94                 |
| Patient & Client Care                    | 321                | 347                | 367                | 367                | +46                                   | +14.2%                                  | +20                                   | +5.6%                                   | -1                                    | 423                |