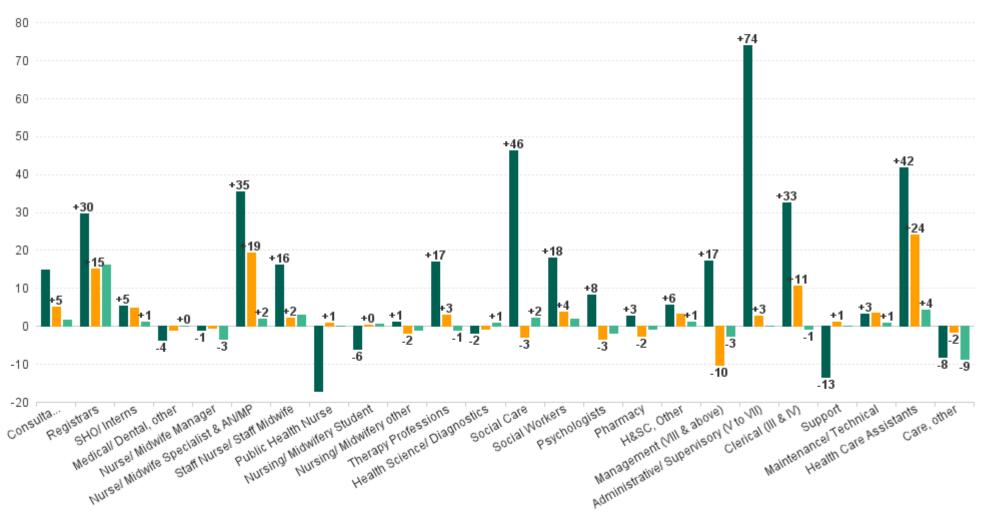

## **Employment Report : AUG 2023**

| Employment by Staff Group AUG 2023       | WTE<br>DEC<br>2019 | WTE<br>DEC<br>2022 | WTE<br>JUL<br>2023 | WTE<br>AUG<br>2023 | WTE<br>change<br>since<br>DEC 2019 | % WTE<br>Change<br>since Dec<br>2019 | WTE<br>change<br>since<br>DEC 2022 | % WTE<br>Change<br>since Dec<br>2022 | WTE<br>change<br>since JUL<br>2023 | No.<br>AUG<br>2023 |
|------------------------------------------|--------------------|--------------------|--------------------|--------------------|------------------------------------|--------------------------------------|------------------------------------|--------------------------------------|------------------------------------|--------------------|
| Overall                                  | 3,378              | 3,620              | 3,680              | 3,695              | +317                               | +9.4%                                | +75                                | +2.1%                                | +16                                | 4,280              |
| Consultants                              | 48                 | 58                 | 61                 | 63                 | +15                                | +30.7%                               | +5                                 | +8.6%                                | +2                                 | 72                 |
| Registrars                               | 49                 | 63                 | 62                 | 79                 | +30                                | +61.0%                               | +15                                | +23.9%                               | +16                                | 82                 |
| SHO/ Interns                             | 16                 | 16                 | 20                 | 21                 | +5                                 | +34.5%                               | +5                                 | +29.4%                               | +1                                 | 29                 |
| Medical/ Dental, other                   | 51                 | 49                 | 47                 | 47                 | -4                                 | -7.3%                                | -1                                 | -2.2%                                | +0                                 | 69                 |
| Medical & Dental                         | 164                | 186                | 191                | 210                | +46                                | +28.2%                               | +24                                | +12.8%                               | +19                                | 252                |
| Nurse/ Midwife Manager                   | 211                | 210                | 213                | 209                | -1                                 | -0.5%                                | 0                                  | -0.2%                                | -3                                 | 221                |
| Nurse/ Midwife Specialist & AN/MP        | 21                 | 37                 | 54                 | 56                 | +35                                | +172.1%                              | +19                                | +53.1%                               | +2                                 | 62                 |
| Staff Nurse/ Staff Midwife               | 542                | 556                | 555                | 558                | +16                                | +3.0%                                | +2                                 | +0.4%                                | +3                                 | 622                |
| Public Health Nurse                      | 117                | 99                 | 100                | 100                | -17                                | -14.6%                               | +1                                 | +0.7%                                | +0                                 | 121                |
| Post-registration Nurse/ Midwife Student | 14                 | 7                  | 1                  | 2                  | -12                                | -85.2%                               | -5                                 | -72.6%                               | +1                                 | 2                  |
| Pre-registration Nurse/ Midwife Intern   |                    |                    | 6                  | 6                  | +6                                 |                                      | +6                                 |                                      | 0                                  | 11                 |
| Nursing/ Midwifery Student               | 14                 | 7                  | 7                  | 8                  | -6                                 | -44.1%                               | +0                                 | +3.3%                                | +1                                 | 13                 |
| Nursing/ Midwifery other                 | 2                  | 5                  | 4                  | 3                  | +1                                 | +50.0%                               | -2                                 | -37.0%                               | -1                                 | 3                  |
| Nursing & Midwifery                      | 905                | 913                | 932                | 934                | +28                                | +3.1%                                | +20                                | +2.2%                                | +1                                 | 1,042              |
| Therapy Professions                      | 238                | 252                | 256                | 255                | +17                                | +7.1%                                | +3                                 | +1.2%                                | -1                                 | 313                |
| Health Science/ Diagnostics              | 18                 | 17                 | 16                 | 16                 | -2                                 | -9.8%                                | -1                                 | -3.9%                                | +1                                 | 19                 |
| Social Care                              | 364                | 413                | 408                | 410                | +46                                | +12.7%                               | -3                                 | -0.7%                                | +2                                 | 468                |
| Pharmacy                                 | 4                  | 9                  | 7                  | 6                  | +3                                 | +71.9%                               | -2                                 | -28.4%                               | -1                                 | 9                  |
| Psychologists                            | 56                 | 68                 | 66                 | 65                 | +8                                 | +14.4%                               | -3                                 | -4.8%                                | -2                                 | 81                 |
| Social Workers                           | 57                 | 71                 | 73                 | 75                 | +18                                | +31.3%                               | +4                                 | +5.3%                                | +2                                 | 85                 |
| H&SC, Other                              | 14                 | 17                 | 19                 | 20                 | +6                                 | +39.7%                               | +3                                 | +19.9%                               | +1                                 | 24                 |
| Health & Social Care Professionals       | 752                | 847                | 845                | 848                | +96                                | +12.7%                               | +1                                 | +0.1%                                | +2                                 | 999                |
| Management (VIII & above)                | 68                 | 95                 | 88                 | 85                 | +17                                | +25.3%                               | -10                                | -10.8%                               | -3                                 | 90                 |
| Administrative/ Supervisory (V to VII)   | 170                | 241                | 244                | 244                | +74                                | +43.4%                               | +3                                 | +1.2%                                | +0                                 | 270                |
| Clerical (III & IV)                      | 237                | 259                | 271                | 270                | +33                                | +13.8%                               | +11                                | +4.1%                                | -1                                 | 312                |
| Management & Administrative              | 475                | 596                | 602                | 599                | +124                               | +26.0%                               | +3                                 | +0.5%                                | -3                                 | 672                |
| Support                                  | 191                | 177                | 177                | 178                | -13                                | -7.1%                                | +1                                 | +0.6%                                | +0                                 | 211                |
| Maintenance/ Technical                   | 23                 | 22                 | 25                 | 26                 | +3                                 | +14.5%                               | +4                                 | +15.9%                               | +1                                 | 28                 |
| General Support                          | 214                | 199                | 203                | 204                | -10                                | -4.8%                                | +5                                 | +2.3%                                | +1                                 | 239                |
| Health Care Assistants                   | 538                | 556                | 576                | 580                | +42                                | +7.8%                                | +24                                | +4.3%                                | +4                                 | 657                |
| Care, other                              | 330                | 324                | 331                | 322                | -8                                 | -2.5%                                | -2                                 | -0.5%                                | -9                                 | 419                |
| Patient & Client Care                    | 869                | 880                | 907                | 902                | +34                                | +3.9%                                | +22                                | +2.6%                                | -5                                 | 1,076              |