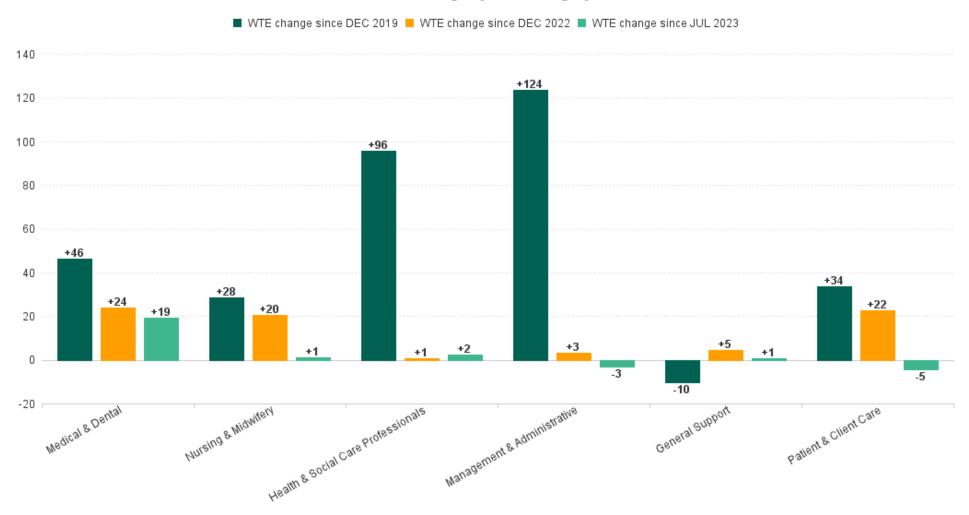

### WTE Change by Staff Category

## **Employment Report : AUG 2023**

| Employment by Staff Group AUG 2023       | WTE<br>DEC<br>2019 | WTE<br>DEC<br>2022 | WTE<br>JUL<br>2023 | WTE<br>AUG<br>2023 | WTE<br>change<br>since<br>DEC 2019 | % WTE<br>Change<br>since Dec<br>2019 | WTE<br>change<br>since<br>DEC 2022 | % WTE<br>Change<br>since Dec<br>2022 | WTE<br>change<br>since JUL<br>2023 | No.<br>AUG<br>2023 |
|------------------------------------------|--------------------|--------------------|--------------------|--------------------|------------------------------------|--------------------------------------|------------------------------------|--------------------------------------|------------------------------------|--------------------|
| Overall                                  | 3,378              | 3,620              | 3,680              | 3,695              | +317                               | +9.4%                                | +75                                | +2.1%                                | +16                                | 4,280              |
| Consultants                              | 48                 | 58                 | 61                 | 63                 | +15                                | +30.7%                               | +5                                 | +8.6%                                | +2                                 | 72                 |
| Registrars                               | 49                 | 63                 | 62                 | 79                 | +30                                | +61.0%                               | +15                                | +23.9%                               | +16                                | 82                 |
| SHO/ Interns                             | 16                 | 16                 | 20                 | 21                 | +5                                 | +34.5%                               | +5                                 | +29.4%                               | +1                                 | 29                 |
| Medical/ Dental, other                   | 51                 | 49                 | 47                 | 47                 | -4                                 | -7.3%                                | -1                                 | -2.2%                                | +0                                 | 69                 |
| Medical & Dental                         | 164                | 186                | 191                | 210                | +46                                | +28.2%                               | +24                                | +12.8%                               | +19                                | 252                |
| Nurse/ Midwife Manager                   | 211                | 210                | 213                | 209                | -1                                 | -0.5%                                | 0                                  | -0.2%                                | -3                                 | 221                |
| Nurse/ Midwife Specialist & AN/MP        | 21                 | 37                 | 54                 | 56                 | +35                                | +172.1%                              | +19                                | +53.1%                               | +2                                 | 62                 |
| Staff Nurse/ Staff Midwife               | 542                | 556                | 555                | 558                | +16                                | +3.0%                                | +2                                 | +0.4%                                | +3                                 | 622                |
| Public Health Nurse                      | 117                | 99                 | 100                | 100                | -17                                | -14.6%                               | +1                                 | +0.7%                                | +0                                 | 121                |
| Post-registration Nurse/ Midwife Student | 14                 | 7                  | 1                  | 2                  | -12                                | -85.2%                               | -5                                 | -72.6%                               | +1                                 | 2                  |
| Pre-registration Nurse/ Midwife Intern   |                    |                    | 6                  | 6                  | +6                                 |                                      | +6                                 |                                      | 0                                  | 11                 |
| Nursing/ Midwifery Student               | 14                 | 7                  | 7                  | 8                  | -6                                 | -44.1%                               | +0                                 | +3.3%                                | +1                                 | 13                 |
| Nursing/ Midwifery other                 | 2                  | 5                  | 4                  | 3                  | +1                                 | +50.0%                               | -2                                 | -37.0%                               | -1                                 | 3                  |
| Nursing & Midwifery                      | 905                | 913                | 932                | 934                | +28                                | +3.1%                                | +20                                | +2.2%                                | +1                                 | 1,042              |
| Therapy Professions                      | 238                | 252                | 256                | 255                | +17                                | +7.1%                                | +3                                 | +1.2%                                | -1                                 | 313                |
| Health Science/ Diagnostics              | 18                 | 17                 | 16                 | 16                 | -2                                 | -9.8%                                | -1                                 | -3.9%                                | +1                                 | 19                 |
| Social Care                              | 364                | 413                | 408                | 410                | +46                                | +12.7%                               | -3                                 | -0.7%                                | +2                                 | 468                |
| Pharmacy                                 | 4                  | 9                  | 7                  | 6                  | +3                                 | +71.9%                               | -2                                 | -28.4%                               | -1                                 | 9                  |
| Psychologists                            | 56                 | 68                 | 66                 | 65                 | +8                                 | +14.4%                               | -3                                 | -4.8%                                | -2                                 | 81                 |
| Social Workers                           | 57                 | 71                 | 73                 | 75                 | +18                                | +31.3%                               | +4                                 | +5.3%                                | +2                                 | 85                 |
| H&SC, Other                              | 14                 | 17                 | 19                 | 20                 | +6                                 | +39.7%                               | +3                                 | +19.9%                               | +1                                 | 24                 |
| Health & Social Care Professionals       | 752                | 847                | 845                | 848                | +96                                | +12.7%                               | +1                                 | +0.1%                                | +2                                 | 999                |
| Management (VIII & above)                | 68                 | 95                 | 88                 | 85                 | +17                                | +25.3%                               | -10                                | -10.8%                               | -3                                 | 90                 |
| Administrative/ Supervisory (V to VII)   | 170                | 241                | 244                | 244                | +74                                | +43.4%                               | +3                                 | +1.2%                                | +0                                 | 270                |
| Clerical (III & IV)                      | 237                | 259                | 271                | 270                | +33                                | +13.8%                               | +11                                | +4.1%                                | -1                                 | 312                |
| Management & Administrative              | 475                | 596                | 602                | 599                | +124                               | +26.0%                               | +3                                 | +0.5%                                | -3                                 | 672                |
| Support                                  | 191                | 177                | 177                | 178                | -13                                | -7.1%                                | +1                                 | +0.6%                                | +0                                 | 211                |
| Maintenance/ Technical                   | 23                 | 22                 | 25                 | 26                 | +3                                 | +14.5%                               | +4                                 | +15.9%                               | +1                                 | 28                 |
| General Support                          | 214                | 199                | 203                | 204                | -10                                | -4.8%                                | +5                                 | +2.3%                                | +1                                 | 239                |
| Health Care Assistants                   | 538                | 556                | 576                | 580                | +42                                | +7.8%                                | +24                                | +4.3%                                | +4                                 | 657                |
| Care, other                              | 330                | 324                | 331                | 322                | -8                                 | -2.5%                                | -2                                 | -0.5%                                | -9                                 | 419                |
| Patient & Client Care                    | 869                | 880                | 907                | 902                | +34                                | +3.9%                                | +22                                | +2.6%                                | -5                                 | 1,076              |