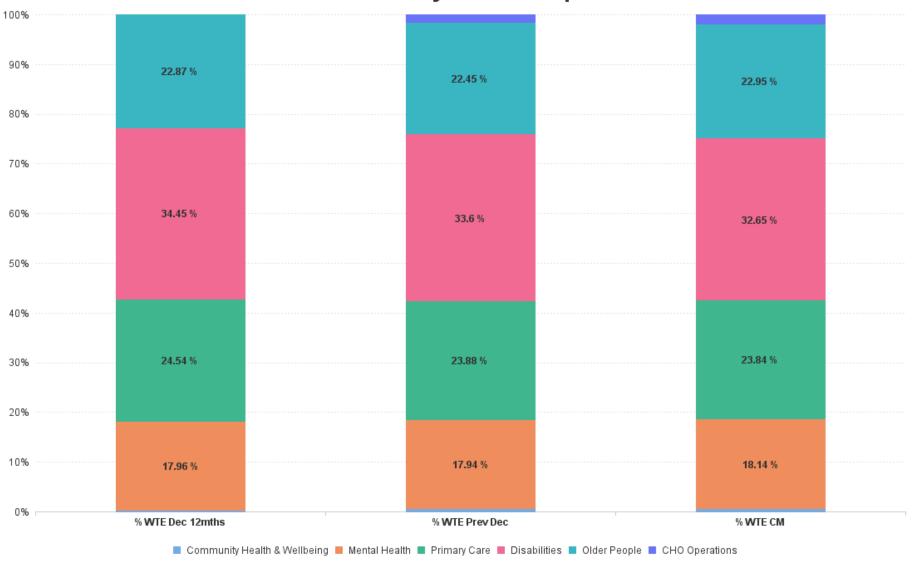

# % Total by Care Group

# **Employment Report by Care Group : AUG 2023**

| Care Group AUG 2023          | WTE DEC<br>2019 | WTE DEC<br>2022 | WTE JUL<br>2023 | WTE<br>AUG<br>2023 | WTE<br>change<br>since DEC<br>2019 | % WTE<br>Change<br>since Dec<br>2019 | WTE<br>change<br>since DEC<br>2022 | % WTE<br>Change<br>since Dec<br>2022 | WTE<br>change<br>since JUL<br>2023 | No.<br>AUG<br>2023 |
|------------------------------|-----------------|-----------------|-----------------|--------------------|------------------------------------|--------------------------------------|------------------------------------|--------------------------------------|------------------------------------|--------------------|
| Overall                      | 3,378           | 3,620           | 3,680           | 3,695              | +317                               | +9.4%                                | +75                                | +2.1%                                | +16                                | 4,280              |
| Community Health & Wellbeing |                 | 17              | 15              | 16                 | +16                                |                                      | -1                                 | -5.5%                                | +2                                 | 17                 |
| Mental Health                | 593             | 650             | 663             | 670                | +78                                | +13.2%                               | +21                                | +3.2%                                | +7                                 | 746                |
| Primary Care                 | 765             | 864             | 877             | 881                | +116                               | +15.2%                               | +16                                | +1.9%                                | +4                                 | 1,116              |
| Disabilities                 | 1,198           | 1,216           | 1,210           | 1,207              | +9                                 | +0.7%                                | -10                                | -0.8%                                | -4                                 | 1,396              |
| Older People                 | 823             | 813             | 843             | 848                | +25                                | +3.0%                                | +35                                | +4.3%                                | +5                                 | 927                |
| CHO Operations               |                 | 60              | 72              | 73                 | +73                                |                                      | +13                                | +22.1%                               | +2                                 | 78                 |
| Community Services           | 3,378           | 3,620           | 3,680           | 3,695              | +317                               | +9.4%                                | +75                                | +2.1%                                | +16                                | 4,280              |