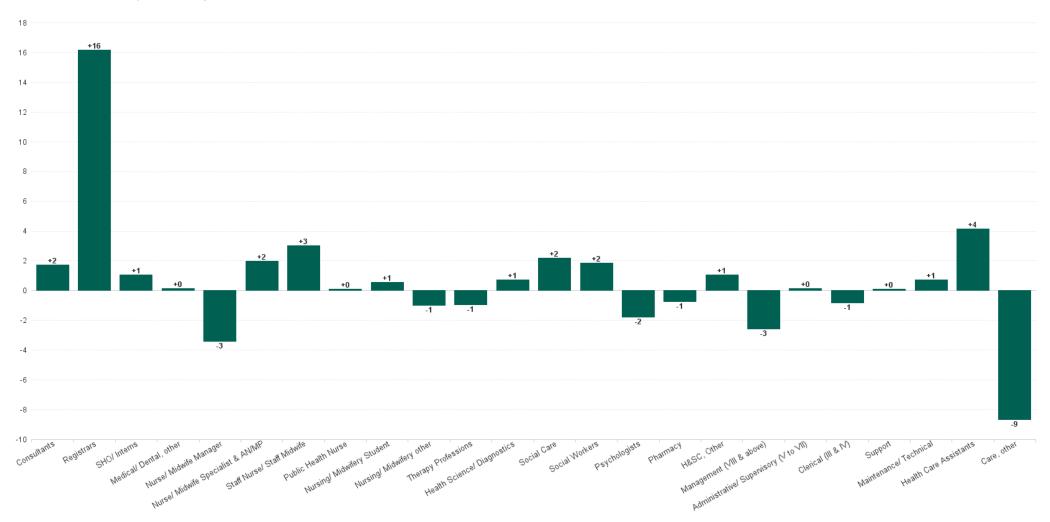

## **Employment Report : AUG 2023**

| Employment by Staff Group AUG 2023       | WTE<br>DEC<br>2019 | WTE<br>DEC<br>2022 | WTE<br>JUL<br>2023 | WTE<br>AUG<br>2023 | WTE<br>change<br>since<br>DEC 2019 | % WTE<br>Change<br>since Dec<br>2019 | WTE<br>change<br>since<br>DEC 2022 | % WTE<br>Change<br>since Dec<br>2022 | WTE<br>change<br>since JUL<br>2023 | No.<br>AUG<br>2023 |
|------------------------------------------|--------------------|--------------------|--------------------|--------------------|------------------------------------|--------------------------------------|------------------------------------|--------------------------------------|------------------------------------|--------------------|
| Overall                                  | 3,378              | 3,620              | 3,680              | 3,695              | +317                               | +9.4%                                | +75                                | +2.1%                                | +16                                | 4,280              |
| Consultants                              | 48                 | 58                 | 61                 | 63                 | +15                                | +30.7%                               | +5                                 | +8.6%                                | +2                                 | 72                 |
| Registrars                               | 49                 | 63                 | 62                 | 79                 | +30                                | +61.0%                               | +15                                | +23.9%                               | +16                                | 82                 |
| SHO/ Interns                             | 16                 | 16                 | 20                 | 21                 | +5                                 | +34.5%                               | +5                                 | +29.4%                               | +1                                 | 29                 |
| Medical/ Dental, other                   | 51                 | 49                 | 47                 | 47                 | -4                                 | -7.3%                                | -1                                 | -2.2%                                | +0                                 | 69                 |
| Medical & Dental                         | 164                | 186                | 191                | 210                | +46                                | +28.2%                               | +24                                | +12.8%                               | +19                                | 252                |
| Nurse/ Midwife Manager                   | 211                | 210                | 213                | 209                | -1                                 | -0.5%                                | 0                                  | -0.2%                                | -3                                 | 221                |
| Nurse/ Midwife Specialist & AN/MP        | 21                 | 37                 | 54                 | 56                 | +35                                | +172.1%                              | +19                                | +53.1%                               | +2                                 | 62                 |
| Staff Nurse/ Staff Midwife               | 542                | 556                | 555                | 558                | +16                                | +3.0%                                | +2                                 | +0.4%                                | +3                                 | 622                |
| Public Health Nurse                      | 117                | 99                 | 100                | 100                | -17                                | -14.6%                               | +1                                 | +0.7%                                | +0                                 | 121                |
| Post-registration Nurse/ Midwife Student | 14                 | 7                  | 1                  | 2                  | -12                                | -85.2%                               | -5                                 | -72.6%                               | +1                                 | 2                  |
| Pre-registration Nurse/ Midwife Intern   |                    |                    | 6                  | 6                  | +6                                 |                                      | +6                                 |                                      | 0                                  | 11                 |
| Nursing/ Midwifery Student               | 14                 | 7                  | 7                  | 8                  | -6                                 | -44.1%                               | +0                                 | +3.3%                                | +1                                 | 13                 |
| Nursing/ Midwifery other                 | 2                  | 5                  | 4                  | 3                  | +1                                 | +50.0%                               | -2                                 | -37.0%                               | -1                                 | 3                  |
| Nursing & Midwifery                      | 905                | 913                | 932                | 934                | +28                                | +3.1%                                | +20                                | +2.2%                                | +1                                 | 1,042              |
| Therapy Professions                      | 238                | 252                | 256                | 255                | +17                                | +7.1%                                | +3                                 | +1.2%                                | -1                                 | 313                |
| Health Science/ Diagnostics              | 18                 | 17                 | 16                 | 16                 | -2                                 | -9.8%                                | -1                                 | -3.9%                                | +1                                 | 19                 |
| Social Care                              | 364                | 413                | 408                | 410                | +46                                | +12.7%                               | -3                                 | -0.7%                                | +2                                 | 468                |
| Pharmacy                                 | 4                  | 9                  | 7                  | 6                  | +3                                 | +71.9%                               | -2                                 | -28.4%                               | -1                                 | 9                  |
| Psychologists                            | 56                 | 68                 | 66                 | 65                 | +8                                 | +14.4%                               | -3                                 | -4.8%                                | -2                                 | 81                 |
| Social Workers                           | 57                 | 71                 | 73                 | 75                 | +18                                | +31.3%                               | +4                                 | +5.3%                                | +2                                 | 85                 |
| H&SC, Other                              | 14                 | 17                 | 19                 | 20                 | +6                                 | +39.7%                               | +3                                 | +19.9%                               | +1                                 | 24                 |
| Health & Social Care Professionals       | 752                | 847                | 845                | 848                | +96                                | +12.7%                               | +1                                 | +0.1%                                | +2                                 | 999                |
| Management (VIII & above)                | 68                 | 95                 | 88                 | 85                 | +17                                | +25.3%                               | -10                                | -10.8%                               | -3                                 | 90                 |
| Administrative/ Supervisory (V to VII)   | 170                | 241                | 244                | 244                | +74                                | +43.4%                               | +3                                 | +1.2%                                | +0                                 | 270                |
| Clerical (III & IV)                      | 237                | 259                | 271                | 270                | +33                                | +13.8%                               | +11                                | +4.1%                                | -1                                 | 312                |
| Management & Administrative              | 475                | 596                | 602                | 599                | +124                               | +26.0%                               | +3                                 | +0.5%                                | -3                                 | 672                |
| Support                                  | 191                | 177                | 177                | 178                | -13                                | -7.1%                                | +1                                 | +0.6%                                | +0                                 | 211                |
| Maintenance/ Technical                   | 23                 | 22                 | 25                 | 26                 | +3                                 | +14.5%                               | +4                                 | +15.9%                               | +1                                 | 28                 |
| General Support                          | 214                | 199                | 203                | 204                | -10                                | -4.8%                                | +5                                 | +2.3%                                | +1                                 | 239                |
| Health Care Assistants                   | 538                | 556                | 576                | 580                | +42                                | +7.8%                                | +24                                | +4.3%                                | +4                                 | 657                |
| Care, other                              | 330                | 324                | 331                | 322                | -8                                 | -2.5%                                | -2                                 | -0.5%                                | -9                                 | 419                |
| Patient & Client Care                    | 869                | 880                | 907                | 902                | +34                                | +3.9%                                | +22                                | +2.6%                                | -5                                 | 1,076              |