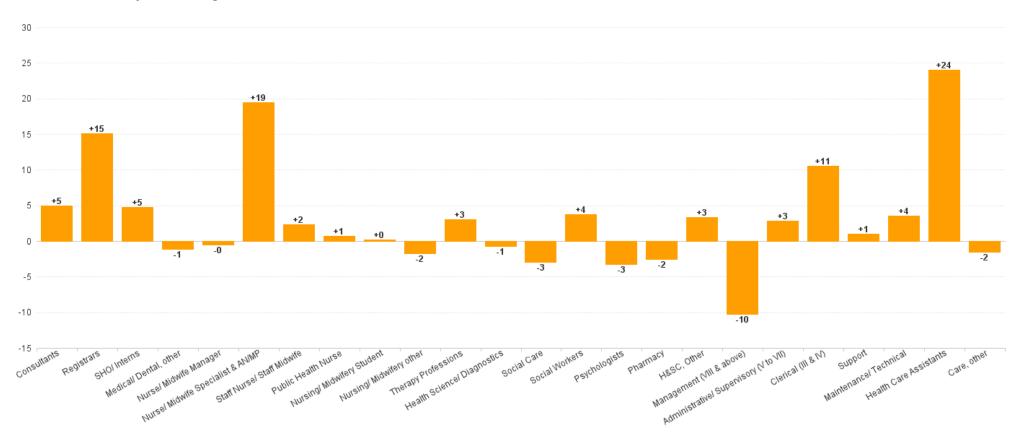

### WTE Change by Staff Category

## **Employment Report : AUG 2023**

| Employment by Staff Group AUG 2023       | WTE<br>DEC<br>2019 | WTE<br>DEC<br>2022 | WTE<br>JUL<br>2023 | WTE<br>AUG<br>2023 | WTE<br>change<br>since<br>DEC 2019 | % WTE<br>Change<br>since Dec<br>2019 | WTE<br>change<br>since<br>DEC 2022 | % WTE<br>Change<br>since Dec<br>2022 | WTE<br>change<br>since JUL<br>2023 | No.<br>AUG<br>2023 |
|------------------------------------------|--------------------|--------------------|--------------------|--------------------|------------------------------------|--------------------------------------|------------------------------------|--------------------------------------|------------------------------------|--------------------|
| Overall                                  | 3,378              | 3,620              | 3,680              | 3,695              | +317                               | +9.4%                                | +75                                | +2.1%                                | +16                                | 4,280              |
| Consultants                              | 48                 | 58                 | 61                 | 63                 | +15                                | +30.7%                               | +5                                 | +8.6%                                | +2                                 | 72                 |
| Registrars                               | 49                 | 63                 | 62                 | 79                 | +30                                | +61.0%                               | +15                                | +23.9%                               | +16                                | 82                 |
| SHO/ Interns                             | 16                 | 16                 | 20                 | 21                 | +5                                 | +34.5%                               | +5                                 | +29.4%                               | +1                                 | 29                 |
| Medical/ Dental, other                   | 51                 | 49                 | 47                 | 47                 | -4                                 | -7.3%                                | -1                                 | -2.2%                                | +0                                 | 69                 |
| Medical & Dental                         | 164                | 186                | 191                | 210                | +46                                | +28.2%                               | +24                                | +12.8%                               | +19                                | 252                |
| Nurse/ Midwife Manager                   | 211                | 210                | 213                | 209                | -1                                 | -0.5%                                | 0                                  | -0.2%                                | -3                                 | 221                |
| Nurse/ Midwife Specialist & AN/MP        | 21                 | 37                 | 54                 | 56                 | +35                                | +172.1%                              | +19                                | +53.1%                               | +2                                 | 62                 |
| Staff Nurse/ Staff Midwife               | 542                | 556                | 555                | 558                | +16                                | +3.0%                                | +2                                 | +0.4%                                | +3                                 | 622                |
| Public Health Nurse                      | 117                | 99                 | 100                | 100                | -17                                | -14.6%                               | +1                                 | +0.7%                                | +0                                 | 121                |
| Post-registration Nurse/ Midwife Student | 14                 | 7                  | 1                  | 2                  | -12                                | -85.2%                               | -5                                 | -72.6%                               | +1                                 | 2                  |
| Pre-registration Nurse/ Midwife Intern   |                    |                    | 6                  | 6                  | +6                                 |                                      | +6                                 |                                      | 0                                  | 11                 |
| Nursing/ Midwifery Student               | 14                 | 7                  | 7                  | 8                  | -6                                 | -44.1%                               | +0                                 | +3.3%                                | +1                                 | 13                 |
| Nursing/ Midwifery other                 | 2                  | 5                  | 4                  | 3                  | +1                                 | +50.0%                               | -2                                 | -37.0%                               | -1                                 | 3                  |
| Nursing & Midwifery                      | 905                | 913                | 932                | 934                | +28                                | +3.1%                                | +20                                | +2.2%                                | +1                                 | 1,042              |
| Therapy Professions                      | 238                | 252                | 256                | 255                | +17                                | +7.1%                                | +3                                 | +1.2%                                | -1                                 | 313                |
| Health Science/ Diagnostics              | 18                 | 17                 | 16                 | 16                 | -2                                 | -9.8%                                | -1                                 | -3.9%                                | +1                                 | 19                 |
| Social Care                              | 364                | 413                | 408                | 410                | +46                                | +12.7%                               | -3                                 | -0.7%                                | +2                                 | 468                |
| Pharmacy                                 | 4                  | 9                  | 7                  | 6                  | +3                                 | +71.9%                               | -2                                 | -28.4%                               | -1                                 | 9                  |
| Psychologists                            | 56                 | 68                 | 66                 | 65                 | +8                                 | +14.4%                               | -3                                 | -4.8%                                | -2                                 | 81                 |
| Social Workers                           | 57                 | 71                 | 73                 | 75                 | +18                                | +31.3%                               | +4                                 | +5.3%                                | +2                                 | 85                 |
| H&SC, Other                              | 14                 | 17                 | 19                 | 20                 | +6                                 | +39.7%                               | +3                                 | +19.9%                               | +1                                 | 24                 |
| Health & Social Care Professionals       | 752                | 847                | 845                | 848                | +96                                | +12.7%                               | +1                                 | +0.1%                                | +2                                 | 999                |
| Management (VIII & above)                | 68                 | 95                 | 88                 | 85                 | +17                                | +25.3%                               | -10                                | -10.8%                               | -3                                 | 90                 |
| Administrative/ Supervisory (V to VII)   | 170                | 241                | 244                | 244                | +74                                | +43.4%                               | +3                                 | +1.2%                                | +0                                 | 270                |
| Clerical (III & IV)                      | 237                | 259                | 271                | 270                | +33                                | +13.8%                               | +11                                | +4.1%                                | -1                                 | 312                |
| Management & Administrative              | 475                | 596                | 602                | 599                | +124                               | +26.0%                               | +3                                 | +0.5%                                | -3                                 | 672                |
| Support                                  | 191                | 177                | 177                | 178                | -13                                | -7.1%                                | +1                                 | +0.6%                                | +0                                 | 211                |
| Maintenance/ Technical                   | 23                 | 22                 | 25                 | 26                 | +3                                 | +14.5%                               | +4                                 | +15.9%                               | +1                                 | 28                 |
| General Support                          | 214                | 199                | 203                | 204                | -10                                | -4.8%                                | +5                                 | +2.3%                                | +1                                 | 239                |
| Health Care Assistants                   | 538                | 556                | 576                | 580                | +42                                | +7.8%                                | +24                                | +4.3%                                | +4                                 | 657                |
| Care, other                              | 330                | 324                | 331                | 322                | -8                                 | -2.5%                                | -2                                 | -0.5%                                | -9                                 | 419                |
| Patient & Client Care                    | 869                | 880                | 907                | 902                | +34                                | +3.9%                                | +22                                | +2.6%                                | -5                                 | 1,076              |