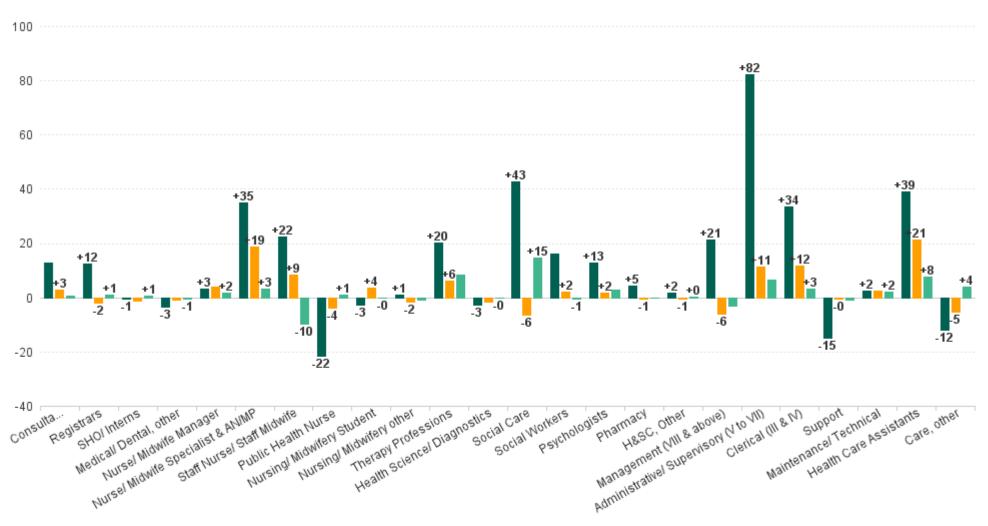

## Employment Report : JUN 2023

|                                          |                    |                    | •                  |                    |                                    |                                      |                                    |                                      |                                    |                    |
|------------------------------------------|--------------------|--------------------|--------------------|--------------------|------------------------------------|--------------------------------------|------------------------------------|--------------------------------------|------------------------------------|--------------------|
| Employment by Staff Group JUN 2023       | WTE<br>DEC<br>2019 | WTE<br>DEC<br>2022 | WTE<br>MAY<br>2023 | WTE<br>JUN<br>2023 | WTE<br>change<br>since<br>DEC 2019 | % WTE<br>Change<br>since Dec<br>2019 | WTE<br>change<br>since<br>DEC 2022 | % WTE<br>Change<br>since Dec<br>2022 | WTE<br>change<br>since<br>MAY 2023 | No.<br>JUN<br>2023 |
| Overall                                  | 3,378              | 3,620              | 3,643              | 3,684              | +306                               | +9.1%                                | +64                                | +1.8%                                | +41                                | 4,248              |
| Consultants                              | 48                 | 58                 | 60                 | 61                 | +13                                | +26.3%                               | +3                                 | +4.9%                                | +1                                 | 69                 |
| Registrars                               | 49                 | 63                 | 60                 | 61                 | +12                                | +25.5%                               | -2                                 | -3.3%                                | +1                                 | 65                 |
| SHO/ Interns                             | 16                 | 16                 | 14                 | 15                 | -1                                 | -3.3%                                | -1                                 | -6.9%                                | +1                                 | 21                 |
| Medical/ Dental, other                   | 51                 | 49                 | 48                 | 48                 | -3                                 | -6.6%                                | -1                                 | -1.4%                                | -1                                 | 69                 |
| Medical & Dental                         | 164                | 186                | 184                | 185                | +21                                | +13.0%                               | -1                                 | -0.6%                                | +1                                 | 224                |
| Nurse/ Midwife Manager                   | 211                | 210                | 212                | 214                | +3                                 | +1.6%                                | +4                                 | +1.9%                                | +2                                 | 225                |
| Nurse/ Midwife Specialist & AN/MP        | 21                 | 37                 | 52                 | 56                 | +35                                | +169.4%                              | +19                                | +51.5%                               | +3                                 | 62                 |
| Staff Nurse/ Staff Midwife               | 542                | 556                | 574                | 564                | +22                                | +4.1%                                | +9                                 | +1.5%                                | -10                                | 622                |
| Public Health Nurse                      | 117                | 99                 | 94                 | 95                 | -22                                | -18.5%                               | -4                                 | -3.8%                                | +1                                 | 115                |
| Post-registration Nurse/ Midwife Student | 14                 | 7                  | 6                  | 5                  | -9                                 | -63.0%                               | -2                                 | -31.6%                               | -1                                 | 5                  |
| Pre-registration Nurse/ Midwife Intern   |                    |                    | 5                  | 6                  | +6                                 |                                      | +6                                 |                                      | +1                                 | 11                 |
| Nursing/ Midwifery Student               | 14                 | 7                  | 11                 | 11                 | -3                                 | -19.7%                               | +4                                 | +48.3%                               | 0                                  | 16                 |
| Nursing/ Midwifery other                 | 2                  | 5                  | 4                  | 3                  | +1                                 | +50.0%                               | -2                                 | -37.0%                               | -1                                 | 3                  |
| Nursing & Midwifery                      | 905                | 913                | 948                | 943                | +37                                | +4.1%                                | +30                                | +3.2%                                | -5                                 | 1,043              |
| Therapy Professions                      | 238                | 252                | 250                | 258                | +20                                | +8.5%                                | +6                                 | +2.5%                                | +8                                 | 313                |
| Health Science/ Diagnostics              | 18                 | 17                 | 16                 | 15                 | -3                                 | -15.5%                               | -2                                 | -10.0%                               | 0                                  | 19                 |
| Social Care                              | 364                | 413                | 392                | 407                | +43                                | +11.7%                               | -6                                 | -1.6%                                | +15                                | 465                |
| Pharmacy                                 | 4                  | 9                  | 8                  | 8                  | +5                                 | +123.2%                              | -1                                 | -6.9%                                | 0                                  | 10                 |
| Psychologists                            | 56                 | 68                 | 67                 | 69                 | +13                                | +23.0%                               | +2                                 | +2.3%                                | +3                                 | 86                 |
| Social Workers                           | 57                 | 71                 | 74                 | 73                 | +16                                | +28.6%                               | +2                                 | +3.1%                                | -1                                 | 81                 |
| H&SC, Other                              | 14                 | 17                 | 16                 | 16                 | +2                                 | +12.8%                               | -1                                 | -3.2%                                | +0                                 | 19                 |
| Health & Social Care Professionals       | 752                | 847                | 822                | 848                | +96                                | +12.7%                               | +1                                 | +0.1%                                | +25                                | 993                |
| Management (VIII & above)                | 68                 | 95                 | 92                 | 89                 | +21                                | +31.3%                               | -6                                 | -6.5%                                | -3                                 | 94                 |
| Administrative/ Supervisory (V to VII)   | 170                | 241                | 246                | 253                | +82                                | +48.4%                               | +11                                | +4.7%                                | +7                                 | 281                |
| Clerical (III & IV)                      | 237                | 259                | 268                | 271                | +34                                | +14.2%                               | +12                                | +4.5%                                | +3                                 | 314                |
| Management & Administrative              | 475                | 596                | 606                | 612                | +137                               | +28.9%                               | +17                                | +2.8%                                | +7                                 | 689                |
| Support                                  | 191                | 177                | 177                | 176                | -15                                | -7.8%                                | 0                                  | -0.2%                                | -1                                 | 212                |
| Maintenance/ Technical                   | 23                 | 22                 | 23                 | 25                 | +2                                 | +10.3%                               | +3                                 | +11.7%                               | +2                                 | 27                 |
| General Support                          | 214                | 199                | 200                | 201                | -13                                | -5.9%                                | +2                                 | +1.1%                                | +1                                 | 239                |
| Health Care Assistants                   | 538                | 556                | 570                | 578                | +39                                | +7.3%                                | +21                                | +3.9%                                | +8                                 | 647                |
| Care, other                              | 330                | 324                | 314                | 318                | -12                                | -3.6%                                | -5                                 | -1.7%                                | +4                                 | 413                |
| Patient & Client Care                    | 869                | 880                | 884                | 896                | +27                                | +3.1%                                | +16                                | +1.8%                                | +12                                | 1,060              |