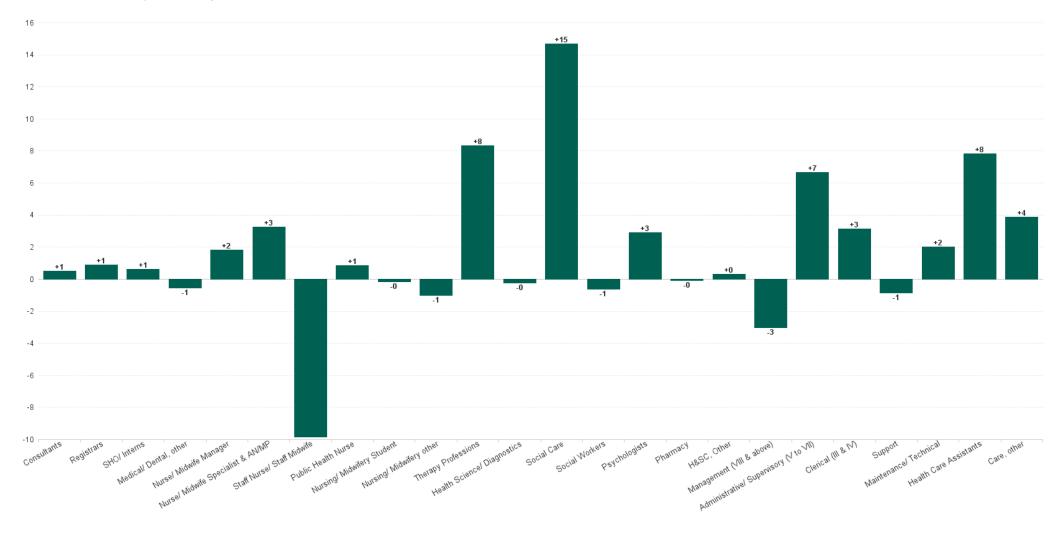

## Employment Report : JUN 2023

|                                          |                    |                    | •                  |                    |                                    |                                      |                                    |                                      |                                    |                    |
|------------------------------------------|--------------------|--------------------|--------------------|--------------------|------------------------------------|--------------------------------------|------------------------------------|--------------------------------------|------------------------------------|--------------------|
| Employment by Staff Group JUN 2023       | WTE<br>DEC<br>2019 | WTE<br>DEC<br>2022 | WTE<br>MAY<br>2023 | WTE<br>JUN<br>2023 | WTE<br>change<br>since<br>DEC 2019 | % WTE<br>Change<br>since Dec<br>2019 | WTE<br>change<br>since<br>DEC 2022 | % WTE<br>Change<br>since Dec<br>2022 | WTE<br>change<br>since<br>MAY 2023 | No.<br>JUN<br>2023 |
| Overall                                  | 3,378              | 3,620              | 3,643              | 3,684              | +306                               | +9.1%                                | +64                                | +1.8%                                | +41                                | 4,248              |
| Consultants                              | 48                 | 58                 | 60                 | 61                 | +13                                | +26.3%                               | +3                                 | +4.9%                                | +1                                 | 69                 |
| Registrars                               | 49                 | 63                 | 60                 | 61                 | +12                                | +25.5%                               | -2                                 | -3.3%                                | +1                                 | 65                 |
| SHO/ Interns                             | 16                 | 16                 | 14                 | 15                 | -1                                 | -3.3%                                | -1                                 | -6.9%                                | +1                                 | 21                 |
| Medical/ Dental, other                   | 51                 | 49                 | 48                 | 48                 | -3                                 | -6.6%                                | -1                                 | -1.4%                                | -1                                 | 69                 |
| Medical & Dental                         | 164                | 186                | 184                | 185                | +21                                | +13.0%                               | -1                                 | -0.6%                                | +1                                 | 224                |
| Nurse/ Midwife Manager                   | 211                | 210                | 212                | 214                | +3                                 | +1.6%                                | +4                                 | +1.9%                                | +2                                 | 225                |
| Nurse/ Midwife Specialist & AN/MP        | 21                 | 37                 | 52                 | 56                 | +35                                | +169.4%                              | +19                                | +51.5%                               | +3                                 | 62                 |
| Staff Nurse/ Staff Midwife               | 542                | 556                | 574                | 564                | +22                                | +4.1%                                | +9                                 | +1.5%                                | -10                                | 622                |
| Public Health Nurse                      | 117                | 99                 | 94                 | 95                 | -22                                | -18.5%                               | -4                                 | -3.8%                                | +1                                 | 115                |
| Post-registration Nurse/ Midwife Student | 14                 | 7                  | 6                  | 5                  | -9                                 | -63.0%                               | -2                                 | -31.6%                               | -1                                 | 5                  |
| Pre-registration Nurse/ Midwife Intern   |                    |                    | 5                  | 6                  | +6                                 |                                      | +6                                 |                                      | +1                                 | 11                 |
| Nursing/ Midwifery Student               | 14                 | 7                  | 11                 | 11                 | -3                                 | -19.7%                               | +4                                 | +48.3%                               | 0                                  | 16                 |
| Nursing/ Midwifery other                 | 2                  | 5                  | 4                  | 3                  | +1                                 | +50.0%                               | -2                                 | -37.0%                               | -1                                 | 3                  |
| Nursing & Midwifery                      | 905                | 913                | 948                | 943                | +37                                | +4.1%                                | +30                                | +3.2%                                | -5                                 | 1,043              |
| Therapy Professions                      | 238                | 252                | 250                | 258                | +20                                | +8.5%                                | +6                                 | +2.5%                                | +8                                 | 313                |
| Health Science/ Diagnostics              | 18                 | 17                 | 16                 | 15                 | -3                                 | -15.5%                               | -2                                 | -10.0%                               | 0                                  | 19                 |
| Social Care                              | 364                | 413                | 392                | 407                | +43                                | +11.7%                               | -6                                 | -1.6%                                | +15                                | 465                |
| Pharmacy                                 | 4                  | 9                  | 8                  | 8                  | +5                                 | +123.2%                              | -1                                 | -6.9%                                | 0                                  | 10                 |
| Psychologists                            | 56                 | 68                 | 67                 | 69                 | +13                                | +23.0%                               | +2                                 | +2.3%                                | +3                                 | 86                 |
| Social Workers                           | 57                 | 71                 | 74                 | 73                 | +16                                | +28.6%                               | +2                                 | +3.1%                                | -1                                 | 81                 |
| H&SC, Other                              | 14                 | 17                 | 16                 | 16                 | +2                                 | +12.8%                               | -1                                 | -3.2%                                | +0                                 | 19                 |
| Health & Social Care Professionals       | 752                | 847                | 822                | 848                | +96                                | +12.7%                               | +1                                 | +0.1%                                | +25                                | 993                |
| Management (VIII & above)                | 68                 | 95                 | 92                 | 89                 | +21                                | +31.3%                               | -6                                 | -6.5%                                | -3                                 | 94                 |
| Administrative/ Supervisory (V to VII)   | 170                | 241                | 246                | 253                | +82                                | +48.4%                               | +11                                | +4.7%                                | +7                                 | 281                |
| Clerical (III & IV)                      | 237                | 259                | 268                | 271                | +34                                | +14.2%                               | +12                                | +4.5%                                | +3                                 | 314                |
| Management & Administrative              | 475                | 596                | 606                | 612                | +137                               | +28.9%                               | +17                                | +2.8%                                | +7                                 | 689                |
| Support                                  | 191                | 177                | 177                | 176                | -15                                | -7.8%                                | 0                                  | -0.2%                                | -1                                 | 212                |
| Maintenance/ Technical                   | 23                 | 22                 | 23                 | 25                 | +2                                 | +10.3%                               | +3                                 | +11.7%                               | +2                                 | 27                 |
| General Support                          | 214                | 199                | 200                | 201                | -13                                | -5.9%                                | +2                                 | +1.1%                                | +1                                 | 239                |
| Health Care Assistants                   | 538                | 556                | 570                | 578                | +39                                | +7.3%                                | +21                                | +3.9%                                | +8                                 | 647                |
| Care, other                              | 330                | 324                | 314                | 318                | -12                                | -3.6%                                | -5                                 | -1.7%                                | +4                                 | 413                |
| Patient & Client Care                    | 869                | 880                | 884                | 896                | +27                                | +3.1%                                | +16                                | +1.8%                                | +12                                | 1,060              |