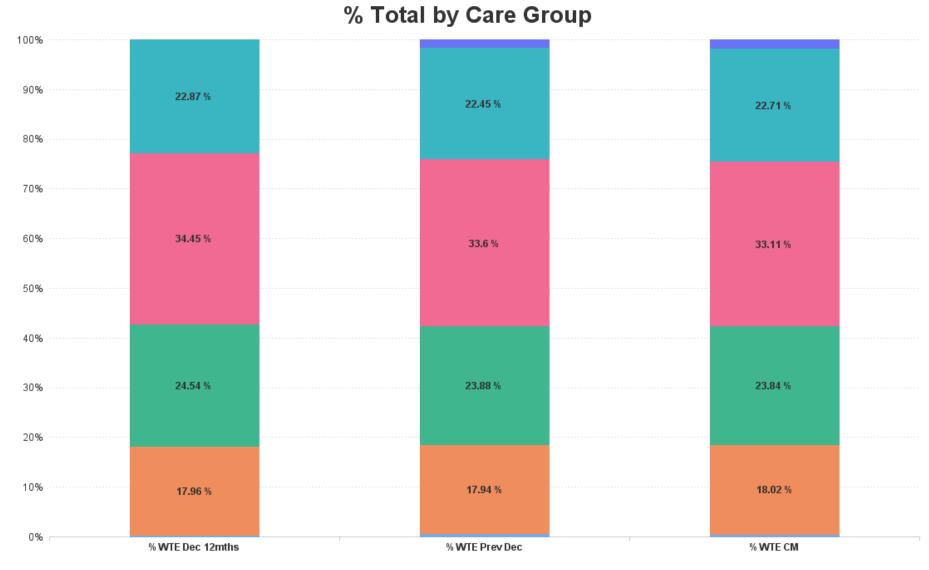

# **Employment Report by Care Group : JUN 2023**

| Care Group JUN 2023          | WTE DEC<br>2019 | WTE DEC<br>2022 | WTE<br>MAY<br>2023 | WTE JUN<br>2023 | WTE<br>change<br>since DEC<br>2019 | % WTE<br>Change<br>since Dec<br>2019 | WTE<br>change<br>since DEC<br>2022 | % WTE<br>Change<br>since Dec<br>2022 | WTE<br>change<br>since MAY<br>2023 | No.<br>JUN<br>2023 |
|------------------------------|-----------------|-----------------|--------------------|-----------------|------------------------------------|--------------------------------------|------------------------------------|--------------------------------------|------------------------------------|--------------------|
| Overall                      | 3,378           | 3,620           | 3,643              | 3,684           | +306                               | +9.1%                                | +64                                | +1.8%                                | +41                                | 4,248              |
| Community Health & Wellbeing |                 | 17              | 13                 | 15              | +15                                |                                      | -2                                 | -10.1%                               | +2                                 | 17                 |
| Mental Health                | 593             | 650             | 662                | 664             | +71                                | +12.1%                               | +15                                | +2.2%                                | +2                                 | 738                |
| Primary Care                 | 765             | 864             | 863                | 878             | +114                               | +14.9%                               | +14                                | +1.6%                                | +15                                | 1,106              |
| Disabilities                 | 1,198           | 1,216           | 1,206              | 1,220           | +22                                | +1.9%                                | +4                                 | +0.3%                                | +14                                | 1,397              |
| Older People                 | 823             | 813             | 829                | 837             | +14                                | +1.6%                                | +24                                | +3.0%                                | +8                                 | 915                |
| CHO Operations               |                 | 60              | 71                 | 70              | +70                                |                                      | +9                                 | +15.8%                               | -1                                 | 75                 |
| Community Services           | 3,378           | 3,620           | 3,643              | 3,684           | +306                               | +9.1%                                | +64                                | +1.8%                                | +41                                | 4,248              |

📕 Community Health & Wellbeing 📕 Mental Health 📕 Primary Care 📕 Disabilities 📕 Older People 📕 CHO Operations

ŀE