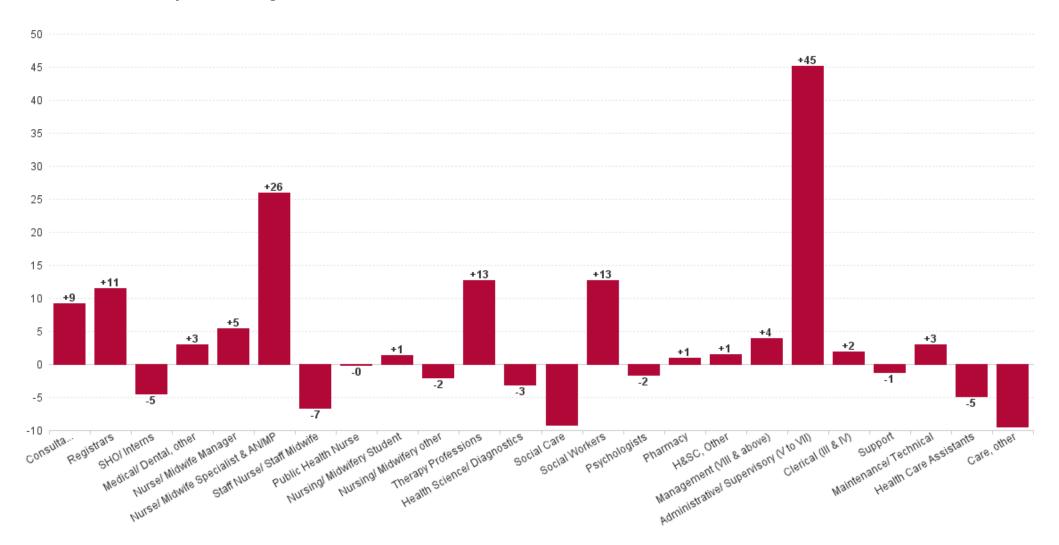

### **Health Service Executive**

| HSE&S38 JUN 2023                         | WTE<br>DEC<br>2019 | WTE<br>DEC<br>2022 | WTE<br>MAY<br>2023 | WTE<br>JUN<br>2023 | WTE<br>change<br>since<br>DEC<br>2019 | % WTE<br>Change<br>since<br>Dec<br>2019 | WTE<br>change<br>since<br>DEC<br>2022 | % WTE<br>Change<br>since<br>Dec<br>2022 | WTE<br>change<br>since<br>MAY<br>2023 | No.<br>JUN<br>2023 |
|------------------------------------------|--------------------|--------------------|--------------------|--------------------|---------------------------------------|-----------------------------------------|---------------------------------------|-----------------------------------------|---------------------------------------|--------------------|
| Total Health Service Executive           | 1,605              | 1,772              | 1,809              | 1,824              | +219                                  | +13.6%                                  | +52                                   | +2.9%                                   | +15                                   | 2,072              |
| Consultants                              | 23                 | 27                 | 26                 | 27                 | +4                                    | +18.9%                                  | +0                                    | +1.2%                                   | +1                                    | 29                 |
| Registrars                               | 30                 | 41                 | 38                 | 39                 | +9                                    | +29.7%                                  | -2                                    | -5.2%                                   | +1                                    | 40                 |
| SHO/ Interns                             | 4                  | 3                  | 4                  | 4                  | -0                                    | -0.3%                                   | +1                                    | +34.3%                                  | +0                                    | 4                  |
| Medical/ Dental, other                   | 49                 | 48                 | 46                 | 46                 | -3                                    | -6.9%                                   | -2                                    | -3.6%                                   | -1                                    | 67                 |
| Medical & Dental                         | 106                | 118                | 115                | 116                | +10                                   | +9.2%                                   | -2                                    | -2.1%                                   | +1                                    | 140                |
| Nurse/ Midwife Manager                   | 138                | 138                | 139                | 139                | +1                                    | +0.8%                                   | +0                                    | +0.1%                                   | -0                                    | 145                |
| Nurse/ Midwife Specialist & AN/MP        | 15                 | 20                 | 33                 | 34                 | +19                                   | +123.6%                                 | +15                                   | +75.7%                                  | +2                                    | 36                 |
| Staff Nurse/ Staff Midwife               | 286                | 303                | 307                | 312                | +26                                   | +9.2%                                   | +9                                    | +3.0%                                   | +5                                    | 350                |
| Public Health Nurse                      | 117                | 99                 | 94                 | 95                 | -22                                   | -18.5%                                  | -4                                    | -3.8%                                   | +1                                    | 115                |
| Post-registration Nurse/ Midwife Student | 14                 | 7                  | 6                  | 5                  | -9                                    | -63.0%                                  | +0                                    | -31.6%                                  | -1                                    | 5                  |
| Pre-registration Nurse/ Midwife Intern   |                    |                    | 5                  | 6                  | +6                                    |                                         | +1                                    |                                         | +1                                    | 11                 |
| Nursing/ Midwifery Student               | 14                 | 7                  | 11                 | 11                 | -3                                    | -19.7%                                  | +4                                    | +48.3%                                  | -0                                    | 16                 |
| Nursing/ Midwifery other                 | 2                  | 4                  | 3                  | 2                  | +0                                    | +0.0%                                   | -2                                    | -46.8%                                  | -1                                    | 2                  |
| Nursing & Midwifery                      | 571                | 571                | 587                | 593                | +22                                   | +3.9%                                   | +22                                   | +3.9%                                   | +6                                    | 664                |
| Therapy Professions                      | 158                | 173                | 179                | 185                | +27                                   | +17.1%                                  | +12                                   | +6.9%                                   | +6                                    | 222                |
| Health Science/ Diagnostics              | 17                 | 15                 | 14                 | 14                 | -3                                    | -16.9%                                  | -2                                    | -10.9%                                  | -0                                    | 16                 |
| Social Care                              | 11                 | 11                 | 13                 | 13                 | +2                                    | +20.6%                                  | +2                                    | +18.6%                                  | +0                                    | 15                 |
| Pharmacy                                 | 2                  | 7                  | 6                  | 6                  | +4                                    | +241.1%                                 | -0                                    | -6.5%                                   | +0                                    | 7                  |
| Psychologists                            | 38                 | 39                 | 40                 | 42                 | +4                                    | +11.3%                                  | +3                                    | +7.3%                                   | +3                                    | 52                 |
| Social Workers                           | 26                 | 39                 | 41                 | 40                 | +14                                   | +53.2%                                  | +1                                    | +3.4%                                   | -1                                    | 44                 |
| H&SC, Other                              | 8                  | 16                 | 14                 | 14                 | +6                                    | +68.2%                                  | -2                                    | -9.7%                                   | +0                                    | 16                 |
| Health & Social Care Professionals       | 260                | 300                | 307                | 315                | +55                                   | +21.1%                                  | +15                                   | +4.8%                                   | +7                                    | 372                |
| Management (VIII & above)                | 35                 | 53                 | 53                 | 54                 | +19                                   | +55.4%                                  | +1                                    | +1.2%                                   | +0                                    | 54                 |
| Administrative/ Supervisory (V to VII)   | 91                 | 145                | 147                | 150                | +60                                   | +65.6%                                  | +5                                    | +3.3%                                   | +3                                    | 158                |
| Clerical (III & IV)                      | 134                | 162                | 164                | 164                | +30                                   | +21.9%                                  | +2                                    | +1.0%                                   | +0                                    | 188                |
| Management & Administrative              | 260                | 361                | 364                | 368                | +108                                  | +41.7%                                  | +7                                    | +2.0%                                   | +4                                    | 400                |
| Support                                  | 85                 | 73                 | 74                 | 73                 | -12                                   | -14.2%                                  | -0                                    | -0.1%                                   | -1                                    | 85                 |
| Maintenance/ Technical                   | 3                  | 2                  | 2                  | 2                  | -1                                    | -31.3%                                  | +0                                    | +1.0%                                   | +0                                    | 2                  |
| General Support                          | 88                 | 75                 | 76                 | 75                 | -13                                   | -14.7%                                  | -0                                    | -0.1%                                   | -1                                    | 87                 |
| Health Care Assistants                   | 267                | 279                | 290                | 288                | +22                                   | +8.2%                                   | +10                                   | +3.5%                                   | -1                                    | 326                |
| Care, other                              | 54                 | 68                 | 70                 | 70                 | +15                                   | +28.1%                                  | +1                                    | +1.9%                                   | -1                                    | 83                 |
| Patient & Client Care                    | 321                | 347                | 360                | 358                | +37                                   | +11.5%                                  | +11                                   | +3.2%                                   | -2                                    | 409                |