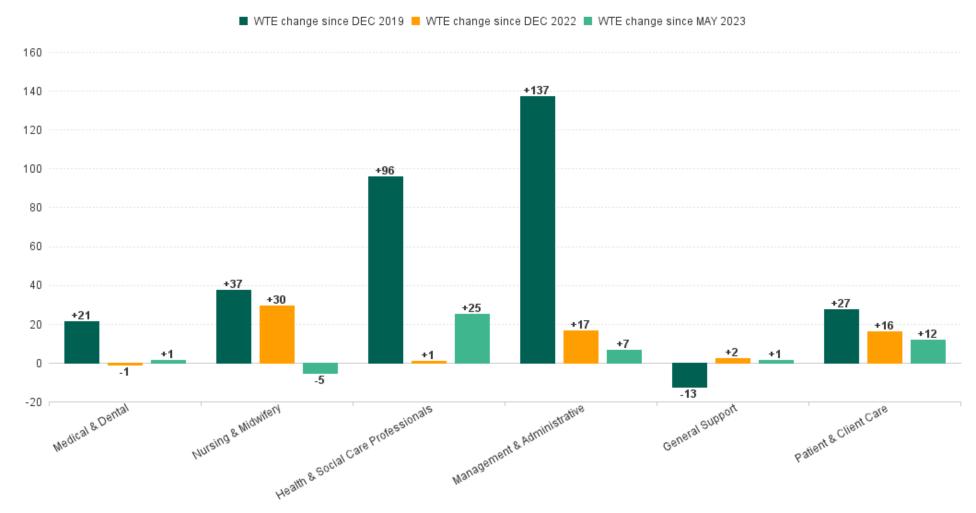

## Employment Report : JUN 2023

|                                          |                    |                    | •                  |                    |                                    |                                      |                                    |                                      |                                    |                    |
|------------------------------------------|--------------------|--------------------|--------------------|--------------------|------------------------------------|--------------------------------------|------------------------------------|--------------------------------------|------------------------------------|--------------------|
| Employment by Staff Group JUN 2023       | WTE<br>DEC<br>2019 | WTE<br>DEC<br>2022 | WTE<br>MAY<br>2023 | WTE<br>JUN<br>2023 | WTE<br>change<br>since<br>DEC 2019 | % WTE<br>Change<br>since Dec<br>2019 | WTE<br>change<br>since<br>DEC 2022 | % WTE<br>Change<br>since Dec<br>2022 | WTE<br>change<br>since<br>MAY 2023 | No.<br>JUN<br>2023 |
| Overall                                  | 3,378              | 3,620              | 3,643              | 3,684              | +306                               | +9.1%                                | +64                                | +1.8%                                | +41                                | 4,248              |
| Consultants                              | 48                 | 58                 | 60                 | 61                 | +13                                | +26.3%                               | +3                                 | +4.9%                                | +1                                 | 69                 |
| Registrars                               | 49                 | 63                 | 60                 | 61                 | +12                                | +25.5%                               | -2                                 | -3.3%                                | +1                                 | 65                 |
| SHO/ Interns                             | 16                 | 16                 | 14                 | 15                 | -1                                 | -3.3%                                | -1                                 | -6.9%                                | +1                                 | 21                 |
| Medical/ Dental, other                   | 51                 | 49                 | 48                 | 48                 | -3                                 | -6.6%                                | -1                                 | -1.4%                                | -1                                 | 69                 |
| Medical & Dental                         | 164                | 186                | 184                | 185                | +21                                | +13.0%                               | -1                                 | -0.6%                                | +1                                 | 224                |
| Nurse/ Midwife Manager                   | 211                | 210                | 212                | 214                | +3                                 | +1.6%                                | +4                                 | +1.9%                                | +2                                 | 225                |
| Nurse/ Midwife Specialist & AN/MP        | 21                 | 37                 | 52                 | 56                 | +35                                | +169.4%                              | +19                                | +51.5%                               | +3                                 | 62                 |
| Staff Nurse/ Staff Midwife               | 542                | 556                | 574                | 564                | +22                                | +4.1%                                | +9                                 | +1.5%                                | -10                                | 622                |
| Public Health Nurse                      | 117                | 99                 | 94                 | 95                 | -22                                | -18.5%                               | -4                                 | -3.8%                                | +1                                 | 115                |
| Post-registration Nurse/ Midwife Student | 14                 | 7                  | 6                  | 5                  | -9                                 | -63.0%                               | -2                                 | -31.6%                               | -1                                 | 5                  |
| Pre-registration Nurse/ Midwife Intern   |                    |                    | 5                  | 6                  | +6                                 |                                      | +6                                 |                                      | +1                                 | 11                 |
| Nursing/ Midwifery Student               | 14                 | 7                  | 11                 | 11                 | -3                                 | -19.7%                               | +4                                 | +48.3%                               | 0                                  | 16                 |
| Nursing/ Midwifery other                 | 2                  | 5                  | 4                  | 3                  | +1                                 | +50.0%                               | -2                                 | -37.0%                               | -1                                 | 3                  |
| Nursing & Midwifery                      | 905                | 913                | 948                | 943                | +37                                | +4.1%                                | +30                                | +3.2%                                | -5                                 | 1,043              |
| Therapy Professions                      | 238                | 252                | 250                | 258                | +20                                | +8.5%                                | +6                                 | +2.5%                                | +8                                 | 313                |
| Health Science/ Diagnostics              | 18                 | 17                 | 16                 | 15                 | -3                                 | -15.5%                               | -2                                 | -10.0%                               | 0                                  | 19                 |
| Social Care                              | 364                | 413                | 392                | 407                | +43                                | +11.7%                               | -6                                 | -1.6%                                | +15                                | 465                |
| Pharmacy                                 | 4                  | 9                  | 8                  | 8                  | +5                                 | +123.2%                              | -1                                 | -6.9%                                | 0                                  | 10                 |
| Psychologists                            | 56                 | 68                 | 67                 | 69                 | +13                                | +23.0%                               | +2                                 | +2.3%                                | +3                                 | 86                 |
| Social Workers                           | 57                 | 71                 | 74                 | 73                 | +16                                | +28.6%                               | +2                                 | +3.1%                                | -1                                 | 81                 |
| H&SC, Other                              | 14                 | 17                 | 16                 | 16                 | +2                                 | +12.8%                               | -1                                 | -3.2%                                | +0                                 | 19                 |
| Health & Social Care Professionals       | 752                | 847                | 822                | 848                | +96                                | +12.7%                               | +1                                 | +0.1%                                | +25                                | 993                |
| Management (VIII & above)                | 68                 | 95                 | 92                 | 89                 | +21                                | +31.3%                               | -6                                 | -6.5%                                | -3                                 | 94                 |
| Administrative/ Supervisory (V to VII)   | 170                | 241                | 246                | 253                | +82                                | +48.4%                               | +11                                | +4.7%                                | +7                                 | 281                |
| Clerical (III & IV)                      | 237                | 259                | 268                | 271                | +34                                | +14.2%                               | +12                                | +4.5%                                | +3                                 | 314                |
| Management & Administrative              | 475                | 596                | 606                | 612                | +137                               | +28.9%                               | +17                                | +2.8%                                | +7                                 | 689                |
| Support                                  | 191                | 177                | 177                | 176                | -15                                | -7.8%                                | 0                                  | -0.2%                                | -1                                 | 212                |
| Maintenance/ Technical                   | 23                 | 22                 | 23                 | 25                 | +2                                 | +10.3%                               | +3                                 | +11.7%                               | +2                                 | 27                 |
| General Support                          | 214                | 199                | 200                | 201                | -13                                | -5.9%                                | +2                                 | +1.1%                                | +1                                 | 239                |
| Health Care Assistants                   | 538                | 556                | 570                | 578                | +39                                | +7.3%                                | +21                                | +3.9%                                | +8                                 | 647                |
| Care, other                              | 330                | 324                | 314                | 318                | -12                                | -3.6%                                | -5                                 | -1.7%                                | +4                                 | 413                |
| Patient & Client Care                    | 869                | 880                | 884                | 896                | +27                                | +3.1%                                | +16                                | +1.8%                                | +12                                | 1,060              |