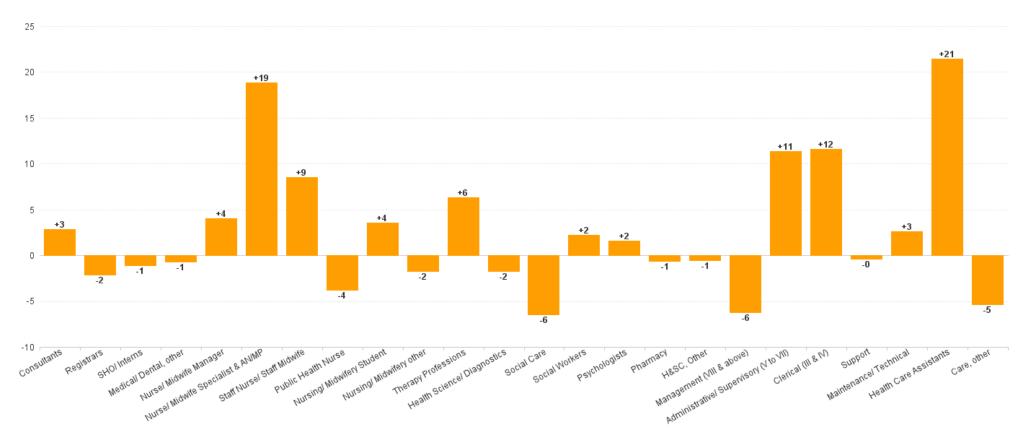

## Employment Report : JUN 2023

|                                          |                    |                    | •                  |                    |                                    |                                      |                                    |                                      |                                    |                    |
|------------------------------------------|--------------------|--------------------|--------------------|--------------------|------------------------------------|--------------------------------------|------------------------------------|--------------------------------------|------------------------------------|--------------------|
| Employment by Staff Group JUN 2023       | WTE<br>DEC<br>2019 | WTE<br>DEC<br>2022 | WTE<br>MAY<br>2023 | WTE<br>JUN<br>2023 | WTE<br>change<br>since<br>DEC 2019 | % WTE<br>Change<br>since Dec<br>2019 | WTE<br>change<br>since<br>DEC 2022 | % WTE<br>Change<br>since Dec<br>2022 | WTE<br>change<br>since<br>MAY 2023 | No.<br>JUN<br>2023 |
| Overall                                  | 3,378              | 3,620              | 3,643              | 3,684              | +306                               | +9.1%                                | +64                                | +1.8%                                | +41                                | 4,248              |
| Consultants                              | 48                 | 58                 | 60                 | 61                 | +13                                | +26.3%                               | +3                                 | +4.9%                                | +1                                 | 69                 |
| Registrars                               | 49                 | 63                 | 60                 | 61                 | +12                                | +25.5%                               | -2                                 | -3.3%                                | +1                                 | 65                 |
| SHO/ Interns                             | 16                 | 16                 | 14                 | 15                 | -1                                 | -3.3%                                | -1                                 | -6.9%                                | +1                                 | 21                 |
| Medical/ Dental, other                   | 51                 | 49                 | 48                 | 48                 | -3                                 | -6.6%                                | -1                                 | -1.4%                                | -1                                 | 69                 |
| Medical & Dental                         | 164                | 186                | 184                | 185                | +21                                | +13.0%                               | -1                                 | -0.6%                                | +1                                 | 224                |
| Nurse/ Midwife Manager                   | 211                | 210                | 212                | 214                | +3                                 | +1.6%                                | +4                                 | +1.9%                                | +2                                 | 225                |
| Nurse/ Midwife Specialist & AN/MP        | 21                 | 37                 | 52                 | 56                 | +35                                | +169.4%                              | +19                                | +51.5%                               | +3                                 | 62                 |
| Staff Nurse/ Staff Midwife               | 542                | 556                | 574                | 564                | +22                                | +4.1%                                | +9                                 | +1.5%                                | -10                                | 622                |
| Public Health Nurse                      | 117                | 99                 | 94                 | 95                 | -22                                | -18.5%                               | -4                                 | -3.8%                                | +1                                 | 115                |
| Post-registration Nurse/ Midwife Student | 14                 | 7                  | 6                  | 5                  | -9                                 | -63.0%                               | -2                                 | -31.6%                               | -1                                 | 5                  |
| Pre-registration Nurse/ Midwife Intern   |                    |                    | 5                  | 6                  | +6                                 |                                      | +6                                 |                                      | +1                                 | 11                 |
| Nursing/ Midwifery Student               | 14                 | 7                  | 11                 | 11                 | -3                                 | -19.7%                               | +4                                 | +48.3%                               | 0                                  | 16                 |
| Nursing/ Midwifery other                 | 2                  | 5                  | 4                  | 3                  | +1                                 | +50.0%                               | -2                                 | -37.0%                               | -1                                 | 3                  |
| Nursing & Midwifery                      | 905                | 913                | 948                | 943                | +37                                | +4.1%                                | +30                                | +3.2%                                | -5                                 | 1,043              |
| Therapy Professions                      | 238                | 252                | 250                | 258                | +20                                | +8.5%                                | +6                                 | +2.5%                                | +8                                 | 313                |
| Health Science/ Diagnostics              | 18                 | 17                 | 16                 | 15                 | -3                                 | -15.5%                               | -2                                 | -10.0%                               | 0                                  | 19                 |
| Social Care                              | 364                | 413                | 392                | 407                | +43                                | +11.7%                               | -6                                 | -1.6%                                | +15                                | 465                |
| Pharmacy                                 | 4                  | 9                  | 8                  | 8                  | +5                                 | +123.2%                              | -1                                 | -6.9%                                | 0                                  | 10                 |
| Psychologists                            | 56                 | 68                 | 67                 | 69                 | +13                                | +23.0%                               | +2                                 | +2.3%                                | +3                                 | 86                 |
| Social Workers                           | 57                 | 71                 | 74                 | 73                 | +16                                | +28.6%                               | +2                                 | +3.1%                                | -1                                 | 81                 |
| H&SC, Other                              | 14                 | 17                 | 16                 | 16                 | +2                                 | +12.8%                               | -1                                 | -3.2%                                | +0                                 | 19                 |
| Health & Social Care Professionals       | 752                | 847                | 822                | 848                | +96                                | +12.7%                               | +1                                 | +0.1%                                | +25                                | 993                |
| Management (VIII & above)                | 68                 | 95                 | 92                 | 89                 | +21                                | +31.3%                               | -6                                 | -6.5%                                | -3                                 | 94                 |
| Administrative/ Supervisory (V to VII)   | 170                | 241                | 246                | 253                | +82                                | +48.4%                               | +11                                | +4.7%                                | +7                                 | 281                |
| Clerical (III & IV)                      | 237                | 259                | 268                | 271                | +34                                | +14.2%                               | +12                                | +4.5%                                | +3                                 | 314                |
| Management & Administrative              | 475                | 596                | 606                | 612                | +137                               | +28.9%                               | +17                                | +2.8%                                | +7                                 | 689                |
| Support                                  | 191                | 177                | 177                | 176                | -15                                | -7.8%                                | 0                                  | -0.2%                                | -1                                 | 212                |
| Maintenance/ Technical                   | 23                 | 22                 | 23                 | 25                 | +2                                 | +10.3%                               | +3                                 | +11.7%                               | +2                                 | 27                 |
| General Support                          | 214                | 199                | 200                | 201                | -13                                | -5.9%                                | +2                                 | +1.1%                                | +1                                 | 239                |
| Health Care Assistants                   | 538                | 556                | 570                | 578                | +39                                | +7.3%                                | +21                                | +3.9%                                | +8                                 | 647                |
| Care, other                              | 330                | 324                | 314                | 318                | -12                                | -3.6%                                | -5                                 | -1.7%                                | +4                                 | 413                |
| Patient & Client Care                    | 869                | 880                | 884                | 896                | +27                                | +3.1%                                | +16                                | +1.8%                                | +12                                | 1,060              |

## WTE Change by Staff Category

ŀĒ