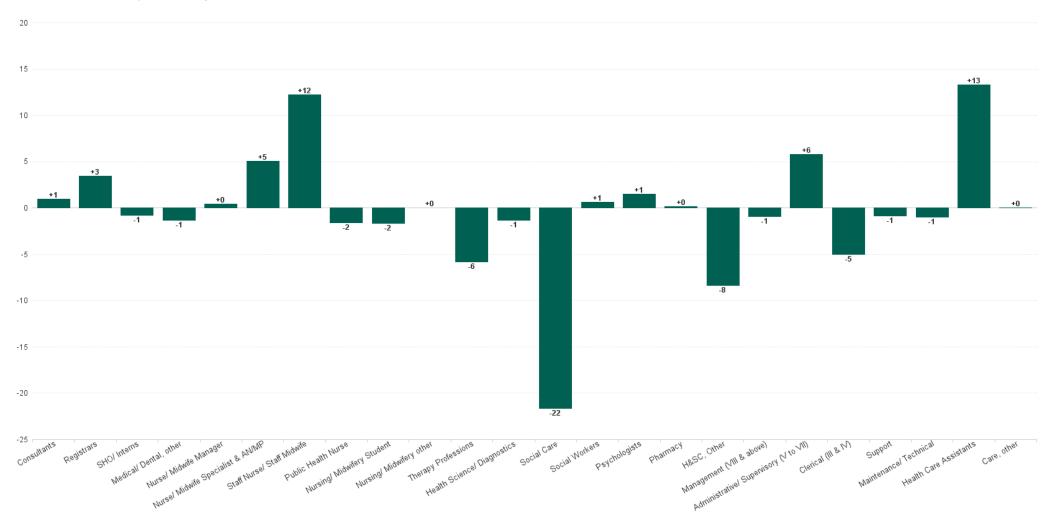

## **Employment Report : MAY 2023**

| Employment by Staff Group MAY 2023       | WTE<br>DEC<br>2019 | WTE<br>DEC<br>2022 | WTE<br>APR<br>2023 | WTE<br>MAY<br>2023 | WTE<br>change<br>since<br>DEC 2019 | % WTE<br>Change<br>since Dec<br>2019 | WTE<br>change<br>since<br>DEC 2022 | % WTE<br>Change<br>since Dec<br>2022 | WTE<br>change<br>since<br>APR 2023 | No.<br>MAY<br>2023 |
|------------------------------------------|--------------------|--------------------|--------------------|--------------------|------------------------------------|--------------------------------------|------------------------------------|--------------------------------------|------------------------------------|--------------------|
| Overall                                  | 3,378              | 3,620              | 3,650              | 3,643              | +265                               | +7.8%                                | +23                                | +0.6%                                | -7                                 | 4,200              |
| Consultants                              | 48                 | 58                 | 59                 | 60                 | +12                                | +25.3%                               | +2                                 | +4.1%                                | +1                                 | 68                 |
| Registrars                               | 49                 | 63                 | 57                 | 60                 | +12                                | +23.7%                               | -3                                 | -4.8%                                | +3                                 | 64                 |
| SHO/ Interns                             | 16                 | 16                 | 15                 | 14                 | -1                                 | -7.2%                                | -2                                 | -10.6%                               | -1                                 | 22                 |
| Medical/ Dental, other                   | 51                 | 49                 | 50                 | 48                 | -3                                 | -5.5%                                | 0                                  | -0.3%                                | -1                                 | 69                 |
| Medical & Dental                         | 164                | 186                | 181                | 184                | +20                                | +12.1%                               | -2                                 | -1.3%                                | +2                                 | 223                |
| Nurse/ Midwife Manager                   | 211                | 210                | 212                | 212                | +2                                 | +0.8%                                | +2                                 | +1.1%                                | +0                                 | 225                |
| Nurse/ Midwife Specialist & AN/MP        | 21                 | 37                 | 47                 | 52                 | +32                                | +153.5%                              | +16                                | +42.6%                               | +5                                 | 58                 |
| Staff Nurse/ Staff Midwife               | 542                | 556                | 562                | 574                | +32                                | +5.9%                                | +18                                | +3.3%                                | +12                                | 633                |
| Public Health Nurse                      | 117                | 99                 | 96                 | 94                 | -22                                | -19.2%                               | -5                                 | -4.7%                                | -2                                 | 113                |
| Post-registration Nurse/ Midwife Student | 14                 | 7                  | 8                  | 6                  | -8                                 | -55.6%                               | -1                                 | -17.9%                               | -2                                 | 6                  |
| Pre-registration Nurse/ Midwife Intern   |                    |                    | 5                  | 5                  | +5                                 |                                      | +5                                 |                                      | +0                                 | 10                 |
| Nursing/ Midwifery Student               | 14                 | 7                  | 13                 | 11                 | -3                                 | -18.5%                               | +4                                 | +50.5%                               | -2                                 | 16                 |
| Nursing/ Midwifery other                 | 2                  | 5                  | 4                  | 4                  | +2                                 | +100.0%                              | -1                                 | -16.0%                               | +0                                 | 4                  |
| Nursing & Midwifery                      | 905                | 913                | 933                | 948                | +42                                | +4.7%                                | +35                                | +3.8%                                | +14                                | 1,049              |
| Therapy Professions                      | 238                | 252                | 256                | 250                | +12                                | +5.0%                                | -2                                 | -0.8%                                | -6                                 | 307                |
| Health Science/ Diagnostics              | 18                 | 17                 | 17                 | 16                 | -3                                 | -14.2%                               | -1                                 | -8.6%                                | -1                                 | 20                 |
| Social Care                              | 364                | 413                | 414                | 392                | +28                                | +7.7%                                | -21                                | -5.1%                                | -22                                | 447                |
| Pharmacy                                 | 4                  | 9                  | 8                  | 8                  | +5                                 | +125.7%                              | -1                                 | -5.9%                                | +0                                 | 10                 |
| Psychologists                            | 56                 | 68                 | 65                 | 67                 | +10                                | +17.9%                               | -1                                 | -2.0%                                | +1                                 | 82                 |
| Social Workers                           | 57                 | 71                 | 73                 | 74                 | +17                                | +29.7%                               | +3                                 | +4.0%                                | +1                                 | 82                 |
| H&SC, Other                              | 14                 | 17                 | 24                 | 16                 | +2                                 | +10.8%                               | -1                                 | -5.0%                                | -8                                 | 18                 |
| Health & Social Care Professionals       | 752                | 847                | 857                | 822                | +71                                | +9.4%                                | -24                                | -2.9%                                | -35                                | 966                |
| Management (VIII & above)                | 68                 | 95                 | 93                 | 92                 | +24                                | +35.8%                               | -3                                 | -3.3%                                | -1                                 | 98                 |
| Administrative/ Supervisory (V to VII)   | 170                | 241                | 240                | 246                | +76                                | +44.5%                               | +5                                 | +1.9%                                | +6                                 | 273                |
| Clerical (III & IV)                      | 237                | 259                | 273                | 268                | +30                                | +12.9%                               | +8                                 | +3.3%                                | -5                                 | 309                |
| Management & Administrative              | 475                | 596                | 606                | 606                | +130                               | +27.5%                               | +10                                | +1.7%                                | 0                                  | 680                |
| Support                                  | 191                | 177                | 178                | 177                | -14                                | -7.3%                                | +0                                 | +0.3%                                | -1                                 | 210                |
| Maintenance/ Technical                   | 23                 | 22                 | 24                 | 23                 | +0                                 | +1.5%                                | +1                                 | +2.7%                                | -1                                 | 25                 |
| General Support                          | 214                | 199                | 202                | 200                | -14                                | -6.4%                                | +1                                 | +0.5%                                | -2                                 | 235                |
| Health Care Assistants                   | 538                | 556                | 556                | 570                | +31                                | +5.8%                                | +14                                | +2.4%                                | +13                                | 641                |
| Care, other                              | 330                | 324                | 314                | 314                | -16                                | -4.8%                                | -9                                 | -2.9%                                | +0                                 | 406                |
| Patient & Client Care                    | 869                | 880                | 871                | 884                | +16                                | +1.8%                                | +4                                 | +0.5%                                | +13                                | 1,047              |