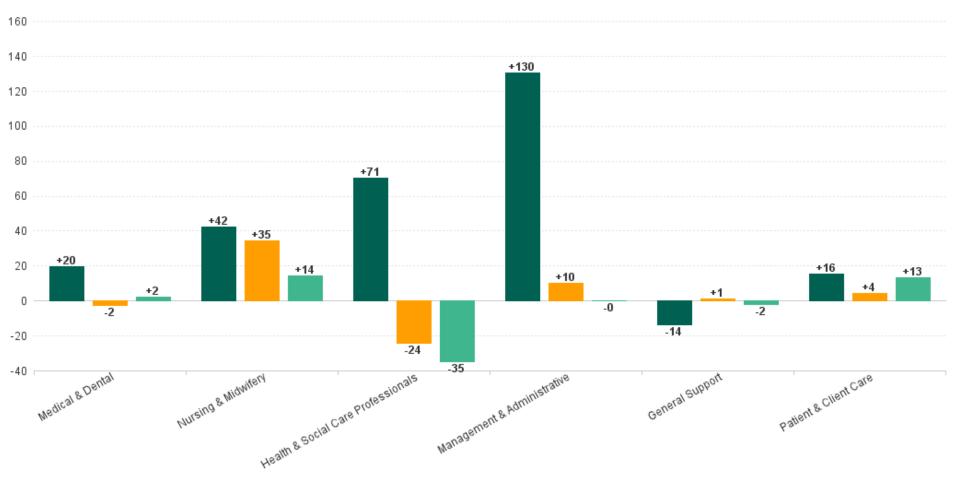

## **Employment Report : MAY 2023**

| Employment by Staff Group MAY 2023       | WTE<br>DEC<br>2019 | WTE<br>DEC<br>2022 | WTE<br>APR<br>2023 | WTE<br>MAY<br>2023 | WTE<br>change<br>since<br>DEC 2019 | % WTE<br>Change<br>since Dec<br>2019 | WTE<br>change<br>since<br>DEC 2022 | % WTE<br>Change<br>since Dec<br>2022 | WTE<br>change<br>since<br>APR 2023 | No.<br>MAY<br>2023 |
|------------------------------------------|--------------------|--------------------|--------------------|--------------------|------------------------------------|--------------------------------------|------------------------------------|--------------------------------------|------------------------------------|--------------------|
| Overall                                  | 3,378              | 3,620              | 3,650              | 3,643              | +265                               | +7.8%                                | +23                                | +0.6%                                | -7                                 | 4,200              |
| Consultants                              | 48                 | 58                 | 59                 | 60                 | +12                                | +25.3%                               | +2                                 | +4.1%                                | +1                                 | 68                 |
| Registrars                               | 49                 | 63                 | 57                 | 60                 | +12                                | +23.7%                               | -3                                 | -4.8%                                | +3                                 | 64                 |
| SHO/ Interns                             | 16                 | 16                 | 15                 | 14                 | -1                                 | -7.2%                                | -2                                 | -10.6%                               | -1                                 | 22                 |
| Medical/ Dental, other                   | 51                 | 49                 | 50                 | 48                 | -3                                 | -5.5%                                | 0                                  | -0.3%                                | -1                                 | 69                 |
| Medical & Dental                         | 164                | 186                | 181                | 184                | +20                                | +12.1%                               | -2                                 | -1.3%                                | +2                                 | 223                |
| Nurse/ Midwife Manager                   | 211                | 210                | 212                | 212                | +2                                 | +0.8%                                | +2                                 | +1.1%                                | +0                                 | 225                |
| Nurse/ Midwife Specialist & AN/MP        | 21                 | 37                 | 47                 | 52                 | +32                                | +153.5%                              | +16                                | +42.6%                               | +5                                 | 58                 |
| Staff Nurse/ Staff Midwife               | 542                | 556                | 562                | 574                | +32                                | +5.9%                                | +18                                | +3.3%                                | +12                                | 633                |
| Public Health Nurse                      | 117                | 99                 | 96                 | 94                 | -22                                | -19.2%                               | -5                                 | -4.7%                                | -2                                 | 113                |
| Post-registration Nurse/ Midwife Student | 14                 | 7                  | 8                  | 6                  | -8                                 | -55.6%                               | -1                                 | -17.9%                               | -2                                 | 6                  |
| Pre-registration Nurse/ Midwife Intern   |                    |                    | 5                  | 5                  | +5                                 |                                      | +5                                 |                                      | +0                                 | 10                 |
| Nursing/ Midwifery Student               | 14                 | 7                  | 13                 | 11                 | -3                                 | -18.5%                               | +4                                 | +50.5%                               | -2                                 | 16                 |
| Nursing/ Midwifery other                 | 2                  | 5                  | 4                  | 4                  | +2                                 | +100.0%                              | -1                                 | -16.0%                               | +0                                 | 4                  |
| Nursing & Midwifery                      | 905                | 913                | 933                | 948                | +42                                | +4.7%                                | +35                                | +3.8%                                | +14                                | 1,049              |
| Therapy Professions                      | 238                | 252                | 256                | 250                | +12                                | +5.0%                                | -2                                 | -0.8%                                | -6                                 | 307                |
| Health Science/ Diagnostics              | 18                 | 17                 | 17                 | 16                 | -3                                 | -14.2%                               | -1                                 | -8.6%                                | -1                                 | 20                 |
| Social Care                              | 364                | 413                | 414                | 392                | +28                                | +7.7%                                | -21                                | -5.1%                                | -22                                | 447                |
| Pharmacy                                 | 4                  | 9                  | 8                  | 8                  | +5                                 | +125.7%                              | -1                                 | -5.9%                                | +0                                 | 10                 |
| Psychologists                            | 56                 | 68                 | 65                 | 67                 | +10                                | +17.9%                               | -1                                 | -2.0%                                | +1                                 | 82                 |
| Social Workers                           | 57                 | 71                 | 73                 | 74                 | +17                                | +29.7%                               | +3                                 | +4.0%                                | +1                                 | 82                 |
| H&SC, Other                              | 14                 | 17                 | 24                 | 16                 | +2                                 | +10.8%                               | -1                                 | -5.0%                                | -8                                 | 18                 |
| Health & Social Care Professionals       | 752                | 847                | 857                | 822                | +71                                | +9.4%                                | -24                                | -2.9%                                | -35                                | 966                |
| Management (VIII & above)                | 68                 | 95                 | 93                 | 92                 | +24                                | +35.8%                               | -3                                 | -3.3%                                | -1                                 | 98                 |
| Administrative/ Supervisory (V to VII)   | 170                | 241                | 240                | 246                | +76                                | +44.5%                               | +5                                 | +1.9%                                | +6                                 | 273                |
| Clerical (III & IV)                      | 237                | 259                | 273                | 268                | +30                                | +12.9%                               | +8                                 | +3.3%                                | -5                                 | 309                |
| Management & Administrative              | 475                | 596                | 606                | 606                | +130                               | +27.5%                               | +10                                | +1.7%                                | 0                                  | 680                |
| Support                                  | 191                | 177                | 178                | 177                | -14                                | -7.3%                                | +0                                 | +0.3%                                | -1                                 | 210                |
| Maintenance/ Technical                   | 23                 | 22                 | 24                 | 23                 | +0                                 | +1.5%                                | +1                                 | +2.7%                                | -1                                 | 25                 |
| General Support                          | 214                | 199                | 202                | 200                | -14                                | -6.4%                                | +1                                 | +0.5%                                | -2                                 | 235                |
| Health Care Assistants                   | 538                | 556                | 556                | 570                | +31                                | +5.8%                                | +14                                | +2.4%                                | +13                                | 641                |
| Care, other                              | 330                | 324                | 314                | 314                | -16                                | -4.8%                                | -9                                 | -2.9%                                | +0                                 | 406                |
| Patient & Client Care                    | 869                | 880                | 871                | 884                | +16                                | +1.8%                                | +4                                 | +0.5%                                | +13                                | 1,047              |

#### WTE Change by Staff Category

■ WTE change since DEC 2019 ■ WTE change since DEC 2022 ■ WTE change since APR 2023