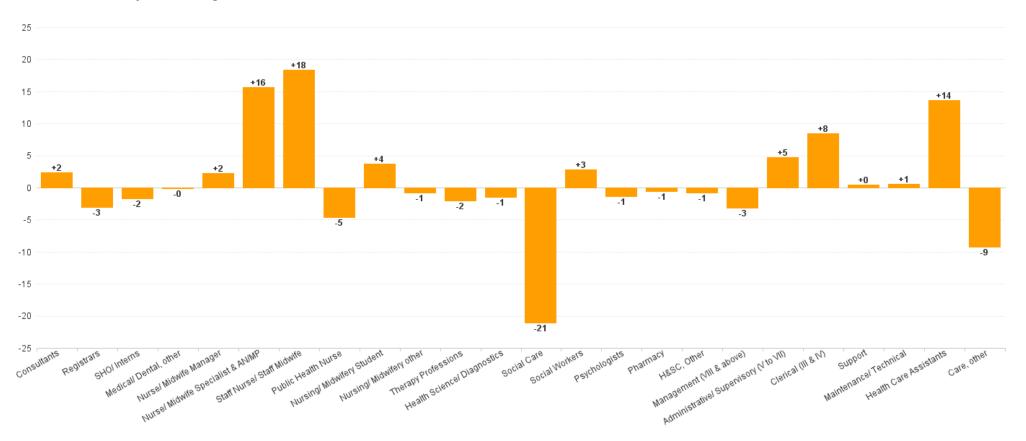

## **Employment Report : MAY 2023**

| Employment by Staff Group MAY 2023       | WTE<br>DEC<br>2019 | WTE<br>DEC<br>2022 | WTE<br>APR<br>2023 | WTE<br>MAY<br>2023 | WTE<br>change<br>since<br>DEC 2019 | % WTE<br>Change<br>since Dec<br>2019 | WTE<br>change<br>since<br>DEC 2022 | % WTE<br>Change<br>since Dec<br>2022 | WTE<br>change<br>since<br>APR 2023 | No.<br>MAY<br>2023 |
|------------------------------------------|--------------------|--------------------|--------------------|--------------------|------------------------------------|--------------------------------------|------------------------------------|--------------------------------------|------------------------------------|--------------------|
| Overall                                  | 3,378              | 3,620              | 3,650              | 3,643              | +265                               | +7.8%                                | +23                                | +0.6%                                | -7                                 | 4,200              |
| Consultants                              | 48                 | 58                 | 59                 | 60                 | +12                                | +25.3%                               | +2                                 | +4.1%                                | +1                                 | 68                 |
| Registrars                               | 49                 | 63                 | 57                 | 60                 | +12                                | +23.7%                               | -3                                 | -4.8%                                | +3                                 | 64                 |
| SHO/ Interns                             | 16                 | 16                 | 15                 | 14                 | -1                                 | -7.2%                                | -2                                 | -10.6%                               | -1                                 | 22                 |
| Medical/ Dental, other                   | 51                 | 49                 | 50                 | 48                 | -3                                 | -5.5%                                | 0                                  | -0.3%                                | -1                                 | 69                 |
| Medical & Dental                         | 164                | 186                | 181                | 184                | +20                                | +12.1%                               | -2                                 | -1.3%                                | +2                                 | 223                |
| Nurse/ Midwife Manager                   | 211                | 210                | 212                | 212                | +2                                 | +0.8%                                | +2                                 | +1.1%                                | +0                                 | 225                |
| Nurse/ Midwife Specialist & AN/MP        | 21                 | 37                 | 47                 | 52                 | +32                                | +153.5%                              | +16                                | +42.6%                               | +5                                 | 58                 |
| Staff Nurse/ Staff Midwife               | 542                | 556                | 562                | 574                | +32                                | +5.9%                                | +18                                | +3.3%                                | +12                                | 633                |
| Public Health Nurse                      | 117                | 99                 | 96                 | 94                 | -22                                | -19.2%                               | -5                                 | -4.7%                                | -2                                 | 113                |
| Post-registration Nurse/ Midwife Student | 14                 | 7                  | 8                  | 6                  | -8                                 | -55.6%                               | -1                                 | -17.9%                               | -2                                 | 6                  |
| Pre-registration Nurse/ Midwife Intern   |                    |                    | 5                  | 5                  | +5                                 |                                      | +5                                 |                                      | +0                                 | 10                 |
| Nursing/ Midwifery Student               | 14                 | 7                  | 13                 | 11                 | -3                                 | -18.5%                               | +4                                 | +50.5%                               | -2                                 | 16                 |
| Nursing/ Midwifery other                 | 2                  | 5                  | 4                  | 4                  | +2                                 | +100.0%                              | -1                                 | -16.0%                               | +0                                 | 4                  |
| Nursing & Midwifery                      | 905                | 913                | 933                | 948                | +42                                | +4.7%                                | +35                                | +3.8%                                | +14                                | 1,049              |
| Therapy Professions                      | 238                | 252                | 256                | 250                | +12                                | +5.0%                                | -2                                 | -0.8%                                | -6                                 | 307                |
| Health Science/ Diagnostics              | 18                 | 17                 | 17                 | 16                 | -3                                 | -14.2%                               | -1                                 | -8.6%                                | -1                                 | 20                 |
| Social Care                              | 364                | 413                | 414                | 392                | +28                                | +7.7%                                | -21                                | -5.1%                                | -22                                | 447                |
| Pharmacy                                 | 4                  | 9                  | 8                  | 8                  | +5                                 | +125.7%                              | -1                                 | -5.9%                                | +0                                 | 10                 |
| Psychologists                            | 56                 | 68                 | 65                 | 67                 | +10                                | +17.9%                               | -1                                 | -2.0%                                | +1                                 | 82                 |
| Social Workers                           | 57                 | 71                 | 73                 | 74                 | +17                                | +29.7%                               | +3                                 | +4.0%                                | +1                                 | 82                 |
| H&SC, Other                              | 14                 | 17                 | 24                 | 16                 | +2                                 | +10.8%                               | -1                                 | -5.0%                                | -8                                 | 18                 |
| Health & Social Care Professionals       | 752                | 847                | 857                | 822                | +71                                | +9.4%                                | -24                                | -2.9%                                | -35                                | 966                |
| Management (VIII & above)                | 68                 | 95                 | 93                 | 92                 | +24                                | +35.8%                               | -3                                 | -3.3%                                | -1                                 | 98                 |
| Administrative/ Supervisory (V to VII)   | 170                | 241                | 240                | 246                | +76                                | +44.5%                               | +5                                 | +1.9%                                | +6                                 | 273                |
| Clerical (III & IV)                      | 237                | 259                | 273                | 268                | +30                                | +12.9%                               | +8                                 | +3.3%                                | -5                                 | 309                |
| Management & Administrative              | 475                | 596                | 606                | 606                | +130                               | +27.5%                               | +10                                | +1.7%                                | 0                                  | 680                |
| Support                                  | 191                | 177                | 178                | 177                | -14                                | -7.3%                                | +0                                 | +0.3%                                | -1                                 | 210                |
| Maintenance/ Technical                   | 23                 | 22                 | 24                 | 23                 | +0                                 | +1.5%                                | +1                                 | +2.7%                                | -1                                 | 25                 |
| General Support                          | 214                | 199                | 202                | 200                | -14                                | -6.4%                                | +1                                 | +0.5%                                | -2                                 | 235                |
| Health Care Assistants                   | 538                | 556                | 556                | 570                | +31                                | +5.8%                                | +14                                | +2.4%                                | +13                                | 641                |
| Care, other                              | 330                | 324                | 314                | 314                | -16                                | -4.8%                                | -9                                 | -2.9%                                | +0                                 | 406                |
| Patient & Client Care                    | 869                | 880                | 871                | 884                | +16                                | +1.8%                                | +4                                 | +0.5%                                | +13                                | 1,047              |

#### WTE Change by Staff Category

■ WTE change since DEC 2019 ■ WTE change since DEC 2022 ■ WTE change since APR 2023