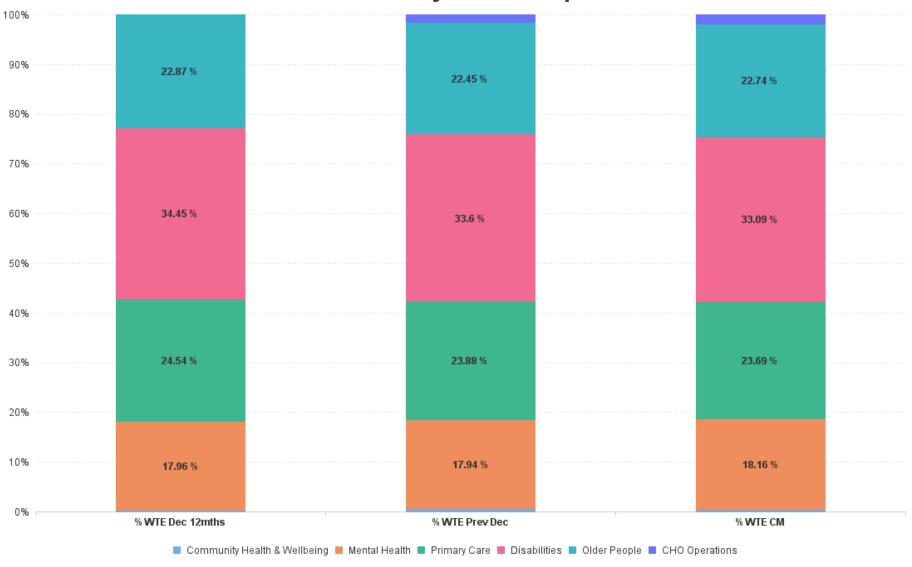

# **Employment Report by Care Group : MAY 2023**

| Care Group MAY 2023          | WTE DEC<br>2019 | WTE DEC<br>2022 | WTE APR<br>2023 | WTE<br>MAY<br>2023 | WTE<br>change<br>since DEC<br>2019 | % WTE<br>Change<br>since Dec<br>2019 | WTE<br>change<br>since DEC<br>2022 | % WTE<br>Change<br>since Dec<br>2022 | WTE<br>change<br>since APR<br>2023 | No.<br>MAY<br>2023 |
|------------------------------|-----------------|-----------------|-----------------|--------------------|------------------------------------|--------------------------------------|------------------------------------|--------------------------------------|------------------------------------|--------------------|
| Overall                      | 3,378           | 3,620           | 3,650           | 3,643              | +265                               | +7.8%                                | +23                                | +0.6%                                | -7                                 | 4,200              |
| Community Health & Wellbeing |                 | 17              | 31              | 13                 | +13                                |                                      | -4                                 | -21.5%                               | -18                                | 14                 |
| Mental Health                | 593             | 650             | 654             | 662                | +69                                | +11.7%                               | +12                                | +1.9%                                | +7                                 | 736                |
| Primary Care                 | 765             | 864             | 867             | 863                | +98                                | +12.9%                               | -1                                 | -0.2%                                | -4                                 | 1,092              |
| Disabilities                 | 1,198           | 1,216           | 1,203           | 1,206              | +8                                 | +0.7%                                | -11                                | -0.9%                                | +2                                 | 1,381              |
| Older People                 | 823             | 813             | 823             | 829                | +5                                 | +0.6%                                | +16                                | +2.0%                                | +6                                 | 903                |
| CHO Operations               |                 | 60              | 71              | 71                 | +71                                |                                      | +11                                | +17.8%                               | 0                                  | 74                 |
| Community Services           | 3,378           | 3,620           | 3,650           | 3,643              | +265                               | +7.8%                                | +23                                | +0.6%                                | -7                                 | 4,200              |

# % Total by Care Group