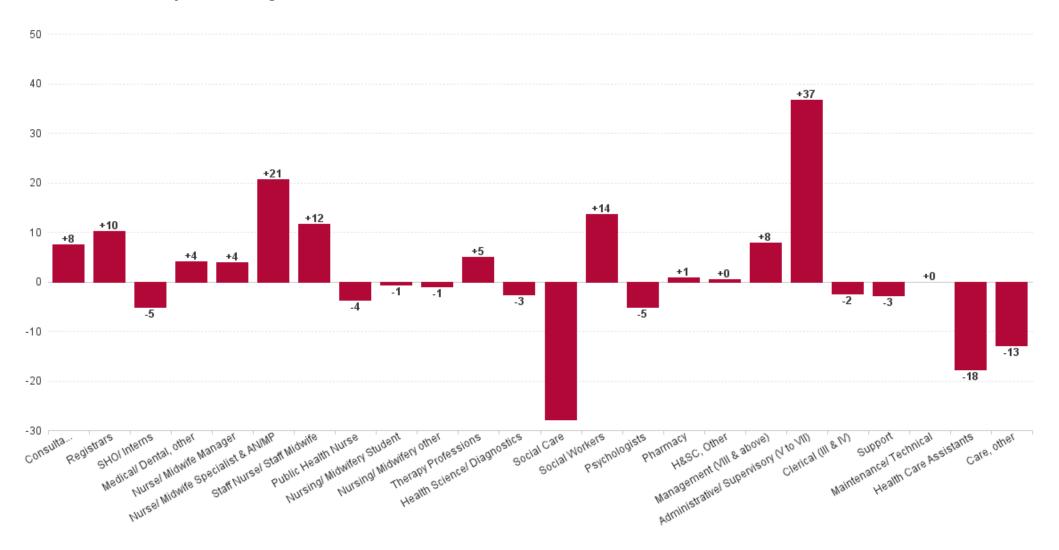

#### **Health Service Executive**

| HSE&S38 MAY 2023                         | WTE<br>DEC<br>2019 | WTE<br>DEC<br>2022 | WTE<br>APR<br>2023 | WTE<br>MAY<br>2023 | WTE<br>change<br>since<br>DEC<br>2019 | % WTE<br>Change<br>since<br>Dec<br>2019 | WTE<br>change<br>since<br>DEC<br>2022 | % WTE<br>Change<br>since<br>Dec<br>2022 | WTE<br>change<br>since<br>APR<br>2023 | No.<br>MAY<br>2023 |
|------------------------------------------|--------------------|--------------------|--------------------|--------------------|---------------------------------------|-----------------------------------------|---------------------------------------|-----------------------------------------|---------------------------------------|--------------------|
| Total Health Service Executive           | 1,605              | 1,772              | 1,819              | 1,809              | +204                                  | +12.7%                                  | +37                                   | +2.1%                                   | -10                                   | 2,048              |
| Consultants                              | 23                 | 27                 | 27                 | 26                 | +4                                    | +15.8%                                  | -0                                    | -1.4%                                   | -0                                    | 28                 |
| Registrars                               | 30                 | 41                 | 37                 | 38                 | +8                                    | +26.4%                                  | -3                                    | -7.6%                                   | +1                                    | 39                 |
| SHO/ Interns                             | 4                  | 3                  | 4                  | 4                  | -0                                    | -0.3%                                   | +1                                    | +34.3%                                  | -0                                    | 4                  |
| Medical/ Dental, other                   | 49                 | 48                 | 48                 | 46                 | -3                                    | -5.7%                                   | -1                                    | -2.4%                                   | -2                                    | 67                 |
| Medical & Dental                         | 106                | 118                | 116                | 115                | +9                                    | +8.2%                                   | -4                                    | -3.0%                                   | -1                                    | 138                |
| Nurse/ Midwife Manager                   | 138                | 138                | 139                | 139                | +1                                    | +0.9%                                   | +0                                    | +0.3%                                   | -0                                    | 144                |
| Nurse/ Midwife Specialist & AN/MP        | 15                 | 20                 | 28                 | 33                 | +17                                   | +111.0%                                 | +13                                   | +65.8%                                  | +5                                    | 34                 |
| Staff Nurse/ Staff Midwife               | 286                | 303                | 301                | 307                | +22                                   | +7.6%                                   | +5                                    | +1.5%                                   | +6                                    | 345                |
| Public Health Nurse                      | 117                | 99                 | 96                 | 94                 | -22                                   | -19.2%                                  | -5                                    | -4.7%                                   | -2                                    | 113                |
| Post-registration Nurse/ Midwife Student | 14                 | 7                  | 8                  | 6                  | -8                                    | -55.6%                                  | +0                                    | -17.9%                                  | -2                                    | 6                  |
| Pre-registration Nurse/ Midwife Intern   |                    |                    | 5                  | 5                  | +5                                    |                                         | +0                                    |                                         | +0                                    | 10                 |
| Nursing/ Midwifery awaiting registration |                    |                    |                    |                    |                                       |                                         | -1                                    |                                         |                                       |                    |
| Nursing/ Midwifery Student               | 14                 | 7                  | 13                 | 11                 | -3                                    | -18.5%                                  | +4                                    | +50.5%                                  | -2                                    | 16                 |
| Nursing/ Midwifery other                 | 2                  | 4                  | 3                  | 3                  | +1                                    | +50.0%                                  | -1                                    | -20.2%                                  | +0                                    | 3                  |
| Nursing & Midwifery                      | 571                | 571                | 579                | 587                | +16                                   | +2.8%                                   | +16                                   | +2.8%                                   | +8                                    | 655                |
| Therapy Professions                      | 158                | 173                | 183                | 179                | +21                                   | +13.5%                                  | +6                                    | +3.6%                                   | -3                                    | 219                |
| Health Science/ Diagnostics              | 17                 | 15                 | 15                 | 14                 | -3                                    | -15.5%                                  | -1                                    | -9.4%                                   | -1                                    | 17                 |
| Social Care                              | 11                 | 11                 | 12                 | 13                 | +2                                    | +18.2%                                  | +2                                    | +16.2%                                  | +1                                    | 14                 |
| Pharmacy                                 | 2                  | 7                  | 6                  | 6                  | +4                                    | +241.1%                                 | -0                                    | -6.5%                                   | +0                                    | 7                  |
| Psychologists                            | 38                 | 39                 | 39                 | 40                 | +2                                    | +4.8%                                   | +0                                    | +1.0%                                   | +1                                    | 48                 |
| Social Workers                           | 26                 | 39                 | 40                 | 41                 | +15                                   | +57.8%                                  | +2                                    | +6.4%                                   | +1                                    | 45                 |
| H&SC, Other                              | 8                  | 16                 | 23                 | 14                 | +5                                    | +64.7%                                  | -2                                    | -11.6%                                  | -9                                    | 15                 |
| Health & Social Care Professionals       | 260                | 300                | 318                | 307                | +47                                   | +18.3%                                  | +7                                    | +2.4%                                   | -11                                   | 365                |
| Management (VIII & above)                | 35                 | 53                 | 57                 | 53                 | +19                                   | +54.6%                                  | +0                                    | +0.6%                                   | -4                                    | 54                 |
| Administrative/ Supervisory (V to VII)   | 91                 | 145                | 148                | 147                | +56                                   | +62.0%                                  | +2                                    | +1.1%                                   | -1                                    | 154                |
| Clerical (III & IV)                      | 134                | 162                | 168                | 164                | +29                                   | +21.9%                                  | +2                                    | +1.0%                                   | -4                                    | 183                |
| Management & Administrative              | 260                | 361                | 373                | 364                | +105                                  | +40.2%                                  | +4                                    | +1.0%                                   | -9                                    | 391                |
| Support                                  | 85                 | 73                 | 75                 | 74                 | -11                                   | -12.8%                                  | +1                                    | +1.5%                                   | -1                                    | 84                 |
| Maintenance/ Technical                   | 3                  | 2                  | 2                  | 2                  | -1                                    | -31.3%                                  | +0                                    | +1.0%                                   | +0                                    | 2                  |
| General Support                          | 88                 | 75                 | 77                 | 76                 | -12                                   | -13.5%                                  | +1                                    | +1.4%                                   | -1                                    | 86                 |
| Health Care Assistants                   | 267                | 279                | 285                | 290                | +23                                   | +8.7%                                   | +11                                   | +3.9%                                   | +5                                    | 329                |
| Care, other                              | 54                 | 68                 | 71                 | 70                 | +16                                   | +29.4%                                  | +2                                    | +2.9%                                   | -1                                    | 84                 |
| Patient & Client Care                    | 321                | 347                | 356                | 360                | +39                                   | +12.2%                                  | +13                                   | +3.7%                                   | +4                                    | 413                |

#### **Section 38 Voluntary Agencies**

| HSE&S38 MAY 2023                       | WTE<br>DEC<br>2019 | WTE<br>DEC<br>2022 | WTE<br>APR<br>2023 | WTE<br>MAY<br>2023 | WTE<br>change<br>since<br>DEC<br>2019 | % WTE<br>Change<br>since<br>Dec<br>2019 | WTE<br>change<br>since<br>DEC<br>2022 | % WTE<br>Change<br>since<br>Dec<br>2022 | WTE<br>change<br>since<br>APR<br>2023 | No.<br>MAY<br>2023 |
|----------------------------------------|--------------------|--------------------|--------------------|--------------------|---------------------------------------|-----------------------------------------|---------------------------------------|-----------------------------------------|---------------------------------------|--------------------|
| Total Section 38 Voluntary Agencies    | 1,773              | 1,848              | 1,831              | 1,834              | +61                                   | +3.4%                                   | -14                                   | -0.8%                                   | +3                                    | 2,152              |
| Consultants                            | 25                 | 31                 | 33                 | 34                 | +9                                    | +33.7%                                  | +3                                    | +8.8%                                   | +1                                    | 40                 |
| Registrars                             | 19                 | 22                 | 20                 | 23                 | +4                                    | +19.4%                                  | +0                                    | +0.4%                                   | +3                                    | 25                 |
| SHO/ Interns                           | 12                 | 13                 | 11                 | 10                 | -1                                    | -9.6%                                   | -3                                    | -20.8%                                  | -1                                    | 18                 |
| Medical/ Dental, other                 | 2                  | 1                  | 1                  | 2                  | +0                                    | +0.0%                                   | +1                                    | +100.0%                                 | +1                                    | 2                  |
| Medical & Dental                       | 58                 | 68                 | 65                 | 69                 | +11                                   | +19.3%                                  | +1                                    | +1.6%                                   | +4                                    | 85                 |
| Nurse/ Midwife Manager                 | 73                 | 71                 | 73                 | 73                 | +0                                    | +0.5%                                   | +2                                    | +2.6%                                   | +0                                    | 81                 |
| Nurse/ Midwife Specialist & AN/MP      | 5                  | 17                 | 20                 | 20                 | +15                                   | +279.1%                                 | +3                                    | +15.9%                                  | +0                                    | 24                 |
| Staff Nurse/ Staff Midwife             | 256                | 253                | 261                | 267                | +10                                   | +4.1%                                   | +14                                   | +5.5%                                   | +6                                    | 288                |
| Nursing/ Midwifery other               |                    | 1                  | 1                  | 1                  | +1                                    |                                         | +0                                    | +0.0%                                   | +0                                    | 1                  |
| Nursing & Midwifery                    | 334                | 342                | 354                | 361                | +26                                   | +7.9%                                   | +18                                   | +5.4%                                   | +6                                    | 394                |
| Therapy Professions                    | 80                 | 79                 | 73                 | 71                 | -9                                    | -11.8%                                  | -8                                    | -10.5%                                  | -3                                    | 88                 |
| Health Science/ Diagnostics            | 2                  | 2                  | 2                  | 2                  | +0                                    | +0.0%                                   | +0                                    | +0.0%                                   | +0                                    | 3                  |
| Social Care                            | 353                | 402                | 402                | 379                | +26                                   | +7.3%                                   | -23                                   | -5.7%                                   | -23                                   | 433                |
| Pharmacy                               | 2                  | 2                  | 2                  | 2                  | +0                                    | +14.0%                                  | -0                                    | -4.1%                                   | +0                                    | 3                  |
| Psychologists                          | 18                 | 28                 | 26                 | 27                 | +8                                    | +44.9%                                  | -2                                    | -6.1%                                   | +1                                    | 34                 |
| Social Workers                         | 31                 | 33                 | 33                 | 33                 | +2                                    | +6.1%                                   | +0                                    | +1.1%                                   | -0                                    | 37                 |
| H&SC, Other                            | 6                  | 1                  | 1                  | 2                  | -4                                    | -66.4%                                  | +1                                    | +102.0%                                 | +1                                    | 3                  |
| Health & Social Care Professionals     | 492                | 547                | 539                | 515                | +23                                   | +4.7%                                   | -32                                   | -5.8%                                   | -24                                   | 601                |
| Management (VIII & above)              | 33                 | 42                 | 36                 | 39                 | +5                                    | +16.3%                                  | -4                                    | -8.3%                                   | +3                                    | 44                 |
| Administrative/ Supervisory (V to VII) | 79                 | 96                 | 92                 | 99                 | +19                                   | +24.5%                                  | +3                                    | +3.2%                                   | +7                                    | 119                |
| Clerical (III & IV)                    | 103                | 97                 | 105                | 104                | +1                                    | +1.0%                                   | +7                                    | +7.1%                                   | -1                                    | 126                |
| Management & Administrative            | 215                | 235                | 233                | 241                | +26                                   | +12.0%                                  | +6                                    | +2.8%                                   | +9                                    | 289                |
| Support                                | 106                | 104                | 103                | 103                | -3                                    | -2.9%                                   | -1                                    | -0.6%                                   | +0                                    | 126                |
| Maintenance/ Technical                 | 20                 | 20                 | 22                 | 21                 | +1                                    | +6.3%                                   | +1                                    | +2.9%                                   | -1                                    | 23                 |
| General Support                        | 126                | 124                | 125                | 124                | -2                                    | -1.5%                                   | -0                                    | 0.0%                                    | -1                                    | 149                |
| Health Care Assistants                 | 272                | 278                | 272                | 280                | +8                                    | +3.0%                                   | +3                                    | +0.9%                                   | +9                                    | 312                |
| Care, other                            | 276                | 255                | 243                | 244                | -32                                   | -11.5%                                  | -11                                   | -4.4%                                   | +1                                    | 322                |
| Patient & Client Care                  | 548                | 533                | 515                | 524                | -24                                   | -4.3%                                   | -9                                    | -1.6%                                   | +9                                    | 634                |