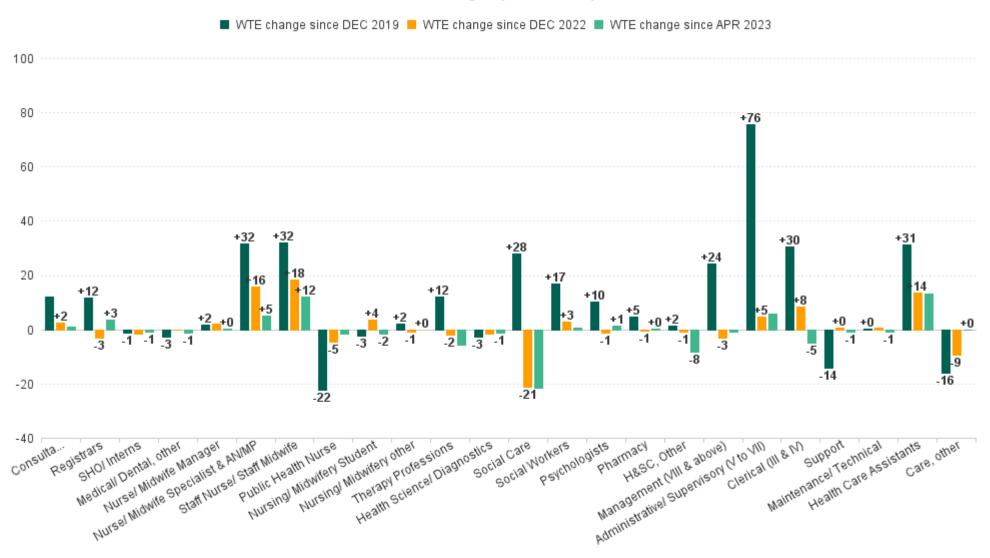

## **Employment Report : MAY 2023**

| Employment by Staff Group MAY 2023       | WTE<br>DEC<br>2019 | WTE<br>DEC<br>2022 | WTE<br>APR<br>2023 | WTE<br>MAY<br>2023 | WTE<br>change<br>since<br>DEC 2019 | % WTE<br>Change<br>since Dec<br>2019 | WTE<br>change<br>since<br>DEC 2022 | % WTE<br>Change<br>since Dec<br>2022 | WTE<br>change<br>since<br>APR 2023 | No.<br>MAY<br>2023 |
|------------------------------------------|--------------------|--------------------|--------------------|--------------------|------------------------------------|--------------------------------------|------------------------------------|--------------------------------------|------------------------------------|--------------------|
| Overall                                  | 3,378              | 3,620              | 3,650              | 3,643              | +265                               | +7.8%                                | +23                                | +0.6%                                | -7                                 | 4,200              |
| Consultants                              | 48                 | 58                 | 59                 | 60                 | +12                                | +25.3%                               | +2                                 | +4.1%                                | +1                                 | 68                 |
| Registrars                               | 49                 | 63                 | 57                 | 60                 | +12                                | +23.7%                               | -3                                 | -4.8%                                | +3                                 | 64                 |
| SHO/ Interns                             | 16                 | 16                 | 15                 | 14                 | -1                                 | -7.2%                                | -2                                 | -10.6%                               | -1                                 | 22                 |
| Medical/ Dental, other                   | 51                 | 49                 | 50                 | 48                 | -3                                 | -5.5%                                | 0                                  | -0.3%                                | -1                                 | 69                 |
| Medical & Dental                         | 164                | 186                | 181                | 184                | +20                                | +12.1%                               | -2                                 | -1.3%                                | +2                                 | 223                |
| Nurse/ Midwife Manager                   | 211                | 210                | 212                | 212                | +2                                 | +0.8%                                | +2                                 | +1.1%                                | +0                                 | 225                |
| Nurse/ Midwife Specialist & AN/MP        | 21                 | 37                 | 47                 | 52                 | +32                                | +153.5%                              | +16                                | +42.6%                               | +5                                 | 58                 |
| Staff Nurse/ Staff Midwife               | 542                | 556                | 562                | 574                | +32                                | +5.9%                                | +18                                | +3.3%                                | +12                                | 633                |
| Public Health Nurse                      | 117                | 99                 | 96                 | 94                 | -22                                | -19.2%                               | -5                                 | -4.7%                                | -2                                 | 113                |
| Post-registration Nurse/ Midwife Student | 14                 | 7                  | 8                  | 6                  | -8                                 | -55.6%                               | -1                                 | -17.9%                               | -2                                 | 6                  |
| Pre-registration Nurse/ Midwife Intern   |                    |                    | 5                  | 5                  | +5                                 |                                      | +5                                 |                                      | +0                                 | 10                 |
| Nursing/ Midwifery Student               | 14                 | 7                  | 13                 | 11                 | -3                                 | -18.5%                               | +4                                 | +50.5%                               | -2                                 | 16                 |
| Nursing/ Midwifery other                 | 2                  | 5                  | 4                  | 4                  | +2                                 | +100.0%                              | -1                                 | -16.0%                               | +0                                 | 4                  |
| Nursing & Midwifery                      | 905                | 913                | 933                | 948                | +42                                | +4.7%                                | +35                                | +3.8%                                | +14                                | 1,049              |
| Therapy Professions                      | 238                | 252                | 256                | 250                | +12                                | +5.0%                                | -2                                 | -0.8%                                | -6                                 | 307                |
| Health Science/ Diagnostics              | 18                 | 17                 | 17                 | 16                 | -3                                 | -14.2%                               | -1                                 | -8.6%                                | -1                                 | 20                 |
| Social Care                              | 364                | 413                | 414                | 392                | +28                                | +7.7%                                | -21                                | -5.1%                                | -22                                | 447                |
| Pharmacy                                 | 4                  | 9                  | 8                  | 8                  | +5                                 | +125.7%                              | -1                                 | -5.9%                                | +0                                 | 10                 |
| Psychologists                            | 56                 | 68                 | 65                 | 67                 | +10                                | +17.9%                               | -1                                 | -2.0%                                | +1                                 | 82                 |
| Social Workers                           | 57                 | 71                 | 73                 | 74                 | +17                                | +29.7%                               | +3                                 | +4.0%                                | +1                                 | 82                 |
| H&SC, Other                              | 14                 | 17                 | 24                 | 16                 | +2                                 | +10.8%                               | -1                                 | -5.0%                                | -8                                 | 18                 |
| Health & Social Care Professionals       | 752                | 847                | 857                | 822                | +71                                | +9.4%                                | -24                                | -2.9%                                | -35                                | 966                |
| Management (VIII & above)                | 68                 | 95                 | 93                 | 92                 | +24                                | +35.8%                               | -3                                 | -3.3%                                | -1                                 | 98                 |
| Administrative/ Supervisory (V to VII)   | 170                | 241                | 240                | 246                | +76                                | +44.5%                               | +5                                 | +1.9%                                | +6                                 | 273                |
| Clerical (III & IV)                      | 237                | 259                | 273                | 268                | +30                                | +12.9%                               | +8                                 | +3.3%                                | -5                                 | 309                |
| Management & Administrative              | 475                | 596                | 606                | 606                | +130                               | +27.5%                               | +10                                | +1.7%                                | 0                                  | 680                |
| Support                                  | 191                | 177                | 178                | 177                | -14                                | -7.3%                                | +0                                 | +0.3%                                | -1                                 | 210                |
| Maintenance/ Technical                   | 23                 | 22                 | 24                 | 23                 | +0                                 | +1.5%                                | +1                                 | +2.7%                                | -1                                 | 25                 |
| General Support                          | 214                | 199                | 202                | 200                | -14                                | -6.4%                                | +1                                 | +0.5%                                | -2                                 | 235                |
| Health Care Assistants                   | 538                | 556                | 556                | 570                | +31                                | +5.8%                                | +14                                | +2.4%                                | +13                                | 641                |
| Care, other                              | 330                | 324                | 314                | 314                | -16                                | -4.8%                                | -9                                 | -2.9%                                | +0                                 | 406                |
| Patient & Client Care                    | 869                | 880                | 871                | 884                | +16                                | +1.8%                                | +4                                 | +0.5%                                | +13                                | 1,047              |

#### WTE Change by Staff Category

■ WTE change since DEC 2019 ■ WTE change since DEC 2022 ■ WTE change since APR 2023