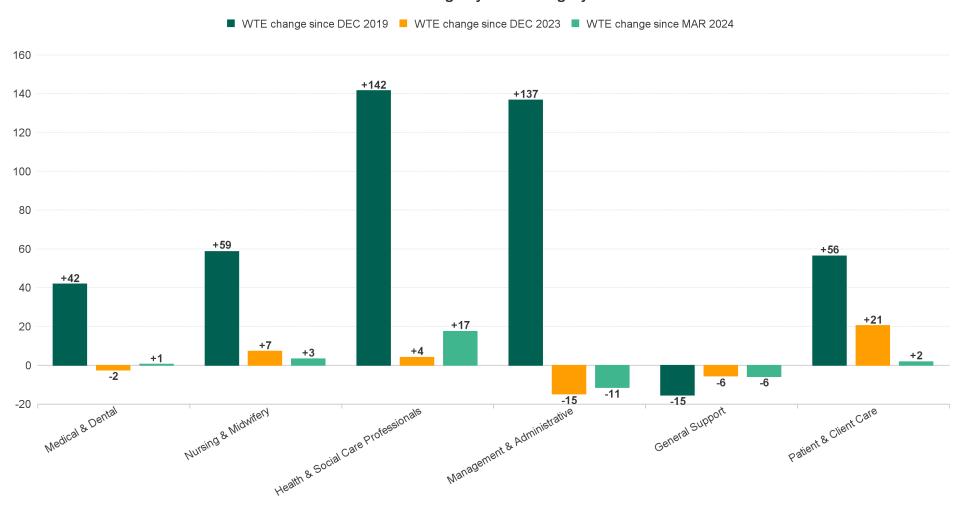

## WTE Change by Staff Category

# **Employment Report : APR 2024**

| Employment by Staff Group APR 2024       | WTE<br>DEC<br>2019 | WTE<br>DEC<br>2022 | WTE<br>DEC<br>2023 | WTE<br>MAR<br>2024 | WTE<br>APR<br>2024 | WTE<br>Change<br>2023 | WTE<br>Change<br>2024 | WTE<br>Change<br>MAR<br>2024 | WTE<br>Change<br>Dec 2022<br>to APR<br>2024 | WTE<br>Change<br>Dec 2019<br>to APR<br>2024 | % WTE<br>Change<br>Dec 2022<br>to APR<br>2024 | No.<br>APR<br>2024 |
|------------------------------------------|--------------------|--------------------|--------------------|--------------------|--------------------|-----------------------|-----------------------|------------------------------|---------------------------------------------|---------------------------------------------|-----------------------------------------------|--------------------|
| Overall                                  | 3,378              | 3,620              | 3,789              | 3,792              | 3,798              | +169                  | +9                    | +6                           | +178                                        | +420                                        | +0                                            | 4,356              |
| Consultants                              | 48                 | 58                 | 65                 | 67                 | 68                 | +7                    | +2                    | +0                           | +9                                          | +19                                         | +0                                            | 77                 |
| Registrars                               | 49                 | 63                 | 76                 | 76                 | 74                 | +12                   | -2                    | -2                           | +11                                         | +25                                         | +0                                            | 80                 |
| SHO/ Interns                             | 16                 | 16                 | 20                 | 15                 | 17                 | +4                    | -3                    | +2                           | +1                                          | +2                                          | +0                                            | 25                 |
| Medical/ Dental, other                   | 51                 | 49                 | 47                 | 47                 | 47                 | -1                    | 0                     | 0                            | -1                                          | -4                                          | 0                                             | 70                 |
| Medical & Dental                         | 164                | 186                | 208                | 205                | 206                | +22                   | -2                    | +1                           | +20                                         | +42                                         | +0                                            | 252                |
| Nurse/ Midwife Manager                   | 211                | 210                | 221                | 214                | 215                | +11                   | -6                    | +1                           | +5                                          | +4                                          | +0                                            | 227                |
| Nurse/ Midwife Specialist & AN/MP        | 21                 | 37                 | 61                 | 80                 | 81                 | +25                   | +20                   | +1                           | +45                                         | +61                                         | +1                                            | 88                 |
| Staff Nurse/ Staff Midwife               | 542                | 556                | 567                | 549                | 554                | +11                   | -13                   | +4                           | -2                                          | +12                                         | 0                                             | 605                |
| Public Health Nurse                      | 117                | 99                 | 98                 | 99                 | 97                 | -1                    | -1                    | -2                           | -2                                          | -20                                         | 0                                             | 115                |
| Nursingl Midwifery awaiting registration |                    |                    |                    | 2                  |                    |                       |                       | -2                           |                                             |                                             | -1                                            |                    |
| Post-registration Nursel Midwife Student | 14                 | 7                  | 6                  | 5                  | 6                  | -1                    | 0.1                   | +1                           | -1                                          | -8                                          | 0                                             | 6                  |
| Pre-registration Nurse/ Midwife Intern   |                    |                    |                    | 7                  | 7                  |                       | 7.42                  | +0                           | +7                                          | +7                                          | -1                                            | 15                 |
| Nursing/ Midwifery Student               | 14                 | 7                  | 6                  | 14                 | 13                 | -1                    | +8                    | -1                           | +6                                          | 0                                           | +1                                            | 21                 |
| Nursing/ Midwifery other                 | 2                  | 5                  | 4                  | 4                  | 4                  | -1                    | 0                     | 0                            | -1                                          | +2                                          | 0                                             | 4                  |
| Nursing & Midwifery                      | 905                | 913                | 957                | 961                | 964                | +43                   | +7                    | +3                           | +51                                         | +59                                         | +0                                            | 1,060              |
| Therapy Professions                      | 238                | 252                | 283                | 278                | 283                | +31                   | 0                     | +4                           | +30                                         | +44                                         | +0                                            | 336                |
| Health Science/ Diagnostics              | 18                 | 17                 | 17                 | 17                 | 17                 | +0                    | 0                     | 0                            | +0                                          | -1                                          | +0                                            | 20                 |
| Social Care                              | 364                | 413                | 406                | 398                | 412                | -8                    | +6                    | +13                          | -2                                          | +47                                         | 0                                             | 465                |
| Pharmacy                                 | 4                  | 9                  | 7                  | 8                  | 8                  | -1                    | +0                    | 0                            | -1                                          | +4                                          | 0                                             | 9                  |
| Psychologists                            | 56                 | 68                 | 80                 | 82                 | 81                 | +13                   | +0                    | -1                           | +13                                         | +25                                         | +0                                            | 94                 |
| Social Workers                           | 57                 | 71                 | 70                 | 66                 | 67                 | -1                    | -3                    | +1                           | -4                                          | +10                                         | 0                                             | 74                 |
| H&SC, Other                              | 14                 | 17                 | 26                 | 27                 | 26                 | +9                    | +1                    | 0                            | +10                                         | +12                                         | +1                                            | 30                 |
| Health & Social Care Professionals       | 752                | 847                | 889                | 876                | 894                | +43                   | +4                    | +17                          | +47                                         | +142                                        | +0                                            | 1,028              |
| Management (VIII & above)                | 68                 | 95                 | 89                 | 86                 | 83                 | -6                    | -6                    | -2                           | -12                                         | +16                                         | 0                                             | 90                 |
| Administrative/ Supervisory (V to VII)   | 170                | 241                | 251                | 250                | 247                | +10                   | -4                    | -3                           | +6                                          | +77                                         | +0                                            | 272                |
| Clerical (III & IV)                      | 237                | 259                | 286                | 287                | 281                | +27                   | -5                    | -6                           | +22                                         | +44                                         | +0                                            | 325                |
| Management & Administrative              | 475                | 596                | 627                | 623                | 612                | +31                   | -15                   | -11                          | +16                                         | +137                                        | +0                                            | 687                |
| Support                                  | 191                | 177                | 180                | 181                | 176                | +3                    | -4                    | -4                           | 0                                           | -15                                         | 0                                             | 210                |
| Maintenance/ Technical                   | 23                 | 22                 | 24                 | 24                 | 22                 | +2                    | -2                    | -2                           | 0                                           | -1                                          | 0                                             | 26                 |
| General Support                          | 214                | 199                | 204                | 204                | 198                | +5                    | -6                    | -6                           | -1                                          | -15                                         | 0                                             | 236                |
| Health Care Assistants                   | 538                | 556                | 585                | 602                | 601                | +29                   | +16                   | -1                           | +45                                         | +62                                         | +0                                            | 682                |
| Care, other                              | 330                | 324                | 319                | 321                | 324                | -4                    | +5                    | +3                           | +1                                          | -6                                          | +0                                            | 411                |
| Patient & Client Care                    | 869                | 880                | 904                | 923                | 925                | +25                   | +21                   | +2                           | +45                                         | +56                                         | +0                                            | 1,093              |