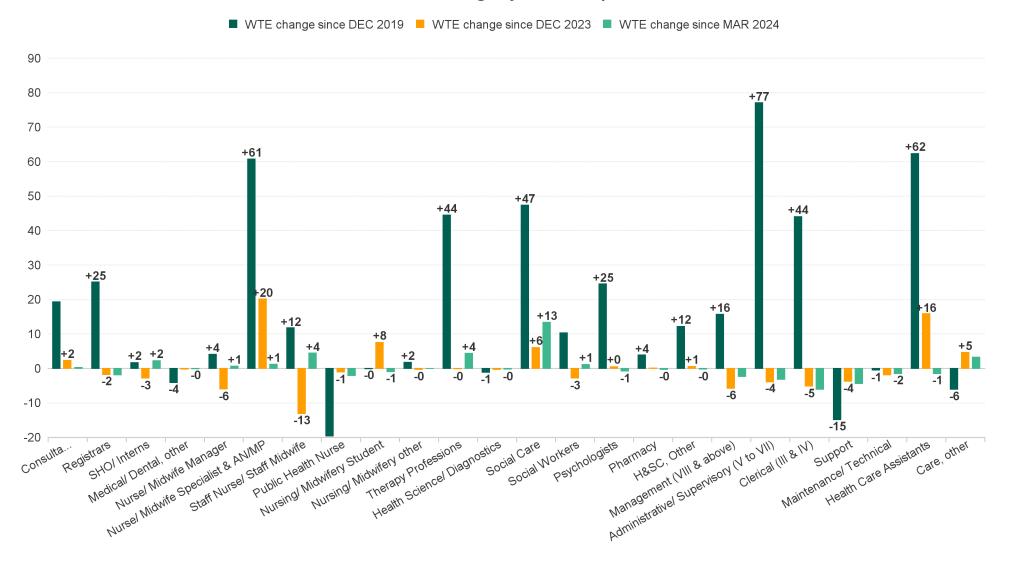

#### CHO 6 by S38 Agency: APR 2024

#### **Health Service Executive**

| HSE&S38 APR 2024                         | WTE<br>DEC<br>2019 | WTE<br>DEC<br>2022 | WTE<br>DEC<br>2023 | WTE<br>MAR<br>2024 | WTE<br>APR<br>2024 | WTE<br>Change<br>2023 | WTE<br>Change<br>2024 | WTE<br>Change<br>MAR<br>2024 | WTE<br>Change<br>Dec<br>2022 to<br>APR<br>2024 | WTE<br>Change<br>Dec<br>2019 to<br>APR<br>2024 | % WTE<br>Change<br>Dec<br>2022 to<br>APR<br>2024 | No.<br>APR<br>2024 |
|------------------------------------------|--------------------|--------------------|--------------------|--------------------|--------------------|-----------------------|-----------------------|------------------------------|------------------------------------------------|------------------------------------------------|--------------------------------------------------|--------------------|
| Total Health Service Executive           | 1,605              | 1,772              | 1,909              | 1,925              | 1,922              | +137                  | +13                   | -3                           | +150                                           | +317                                           | +8.5%                                            | 2,170              |
| Consultants                              | 23                 | 27                 | 29                 | 30                 | 30                 | +2                    | +1                    | -0                           | +3                                             | +7                                             | +11.7%                                           | 33                 |
| Registrars                               | 30                 | 41                 | 57                 | 56                 | 54                 | +16                   | -3                    | -2                           | +13                                            | +24                                            | +31.4%                                           | 57                 |
| SHO/ Interns                             | 4                  | 3                  | 4                  | 2                  | 4                  | +1                    | -0                    | +2                           | +1                                             | -0                                             | +33.3%                                           | 4                  |
| Medical/ Dental, other                   | 49                 | 48                 | 45                 | 46                 | 46                 | -2                    | +1                    | -0                           | -1                                             | -3                                             | -3.0%                                            | 69                 |
| Medical & Dental                         | 106                | 118                | 135                | 134                | 134                | +17                   | -2                    | -0                           | +16                                            | +28                                            | +13.1%                                           | 163                |
| Nurse/ Midwife Manager                   | 138                | 138                | 142                | 139                | 138                | +4                    | -4                    | -1                           | +0                                             | +1                                             | +0.1%                                            | 145                |
| Nurse/ Midwife Specialist & AN/MP        | 15                 | 20                 | 40                 | 60                 | 60                 | +20                   | +20                   | +1                           | +41                                            | +45                                            | +208.6%                                          | 63                 |
| Staff Nurse/ Staff Midwife               | 286                | 303                | 313                | 292                | 296                | +10                   | -17                   | +4                           | -7                                             | +10                                            | -2.3%                                            | 331                |
| Public Health Nurse                      | 117                | 99                 | 98                 | 99                 | 97                 | -1                    | -1                    | -2                           | -2                                             | -20                                            | -1.8%                                            | 115                |
| Nursing/ Midwifery awaiting registration |                    |                    |                    | 2                  |                    |                       |                       | -2                           |                                                |                                                | -1                                               |                    |
| Post-registration Nursel Midwife Student | 14                 | 7                  | 6                  | 5                  | 6                  | -1                    | +0                    | +1                           | -1                                             | -8                                             | -0.18                                            | 6                  |
| Pre-registration Nurse/ Midwife Intern   |                    |                    |                    | 7                  | 7                  |                       | +7                    | +0                           | +7                                             | +7                                             | -1                                               | 15                 |
| Nursing/ Midwifery Student               | 14                 | 7                  | 6                  | 14                 | 13                 | -1                    | +8                    | -1                           | +6                                             | -0                                             | +83.6%                                           | 21                 |
| Nursing/ Midwifery other                 | 2                  | 4                  | 3                  | 3                  | 3                  | -1                    | -0                    | -0                           | -1                                             | +1                                             | -26.9%                                           | 3                  |
| Nursing & Midwifery                      | 571                | 571                | 603                | 606                | 608                | +32                   | +6                    | +2                           | +37                                            | +37                                            | +6.6%                                            | 678                |
| Dietitians                               | 12                 | 19                 | 24                 | 24                 | 25                 | +5                    | +1                    | +1                           | +6                                             | +13                                            | 0.3                                              | 29                 |
| Occupational Therapists                  | 61                 | 63                 | 68                 | 68                 | 68                 | +5                    | -0                    | +0                           | +4                                             | +7                                             | 0.07                                             | 81                 |
| Orthoptists                              |                    | 2                  | 2                  | 2                  | 2                  | +0                    | -0                    | -0                           | +0                                             | +2                                             | 0                                                | 2                  |
| Physiotherapists                         | 39                 | 46                 | 61                 | 64                 | 64                 | +15                   | +3                    | +0                           | +18                                            | +26                                            | 0.39                                             | 78                 |
| Podiatrists & Chiropodists               | 1                  | 2                  | 1                  | 2                  | 2                  | -1                    | +1                    | +0                           | +0                                             | +1                                             | 0.01                                             | 2                  |
| Speech & Language Therapists             | 45                 | 40                 | 51                 | 52                 | 50                 | +11                   | -1                    | -2                           | +11                                            | +5                                             | 0.26                                             | 59                 |
| Therapy Professions                      | 158                | 173                | 208                | 212                | 212                | +35                   | +4                    | -0                           | +39                                            | +54                                            | +22.3%                                           | 251                |
| Health Science/ Diagnostics              | 17                 | 15                 | 16                 | 16                 | 15                 | +0                    | -0                    | -0                           | +0                                             | -1                                             | +0.1%                                            | 17                 |
| Social Care                              | 11                 | 11                 | 14                 | 14                 | 14                 | +3                    | +0                    | +0                           | +3                                             | +3                                             | +28.8%                                           | 16                 |
| Pharmacy                                 | 2                  | 7                  | 5                  | 5                  | 5                  | -1                    | +0                    | +0                           | -1                                             | +4                                             | -17.4%                                           | 6                  |
| Psychologists                            | 38                 | 39                 | 48                 | 50                 | 49                 | +9                    | +1                    | -1                           | +10                                            | +11                                            | +25.4%                                           | 57                 |
| Social Workers                           | 26                 | 39                 | 38                 | 37                 | 38                 | -1                    | -0                    | +0                           | -1                                             | +12                                            | -2.1%                                            | 41                 |
| H&SC, Other                              | 8                  | 16                 | 18                 | 23                 | 23                 | +2                    | +5                    | -0                           | +7                                             | +14                                            | +43.5%                                           | 25                 |
| Health & Social Care Professionals       | 260                | 300                | 347                | 358                | 357                | +47                   | +10                   | -1                           | +57                                            | +97                                            | +18.9%                                           | 413                |
| Management (VIII & above)                | 35                 | 53                 | 54                 | 51                 | 50                 | +1                    | -4                    | -1                           | -3                                             | +15                                            | -5.8%                                            | 52                 |
| Administrative/ Supervisory (V to VII)   | 91                 | 145                | 146                | 143                | 145                | +1                    | -2                    | +1                           | -1                                             | +54                                            | -0.7%                                            | 150                |
| Clerical (III & IV)                      | 134                | 162                | 179                | 186                | 184                | +17                   | +4                    | -3                           | +22                                            | +49                                            | +13.3%                                           | 204                |
| Management & Administrative              | 260                | 361                | 379                | 381                | 378                | +18                   | -1                    | -3                           | +18                                            | +119                                           | +4.9%                                            | 406                |
| Support                                  | 85                 | 73                 | 73                 | 72                 | 71                 | -0                    | -2                    | -1                           | -2                                             | -14                                            | -2.4%                                            | 82                 |
| Maintenance/ Technical                   | 3                  | 2                  | 1                  | 1                  | 1                  | -1                    | +0                    | +0                           | -1                                             | -2                                             | -49.5%                                           | 1                  |
| General Support                          | 88                 | 75                 | 74                 | 73                 | 72                 | -1                    | -2                    | -1                           | -3                                             | -16                                            | -3.6%                                            | 83                 |
| Health Care Assistants                   | 267                | 279                | 290                | 288                | 287                | +11                   | -2                    | -1                           | +9                                             | +21                                            | +3.1%                                            | 327                |
| Care, other                              | 54                 | 68                 | 81                 | 85                 | 85                 | +13                   | +4                    | +0                           | +17                                            | +31                                            | +24.9%                                           | 100                |
| Patient & Client Care                    | 321                | 347                | 371                | 373                | 373                | +24                   | +2                    | -0                           | +26                                            | +52                                            | +7.4%                                            | 427                |

#### **Section 38 Voluntary Agencies**

| HSE&S38 APR 2024                       | WTE<br>DEC<br>2019 | WTE<br>DEC<br>2022 | WTE<br>DEC<br>2023 | WTE<br>MAR<br>2024 | WTE<br>APR<br>2024 | WTE<br>Change<br>2023 | WTE<br>Change<br>2024 | WTE<br>Change<br>MAR<br>2024 | WTE<br>Change<br>Dec<br>2022 to<br>APR<br>2024 | WTE<br>Change<br>Dec<br>2019 to<br>APR<br>2024 | % WTE<br>Change<br>Dec<br>2022 to<br>APR<br>2024 | No.<br>APR<br>2024 |
|----------------------------------------|--------------------|--------------------|--------------------|--------------------|--------------------|-----------------------|-----------------------|------------------------------|------------------------------------------------|------------------------------------------------|--------------------------------------------------|--------------------|
| Total Section 38 Voluntary Agencies    | 1,773              | 1,848              | 1,880              | 1,867              | 1,876              | +32                   | -4                    | +9                           | +28                                            | +103                                           | +1.5%                                            | 2,186              |
| Consultants                            | 25                 | 31                 | 36                 | 37                 | 38                 | +5                    | +2                    | +1                           | +6                                             | +12                                            | +20.3%                                           | 44                 |
| Registrars                             | 19                 | 22                 | 19                 | 20                 | 20                 | -4                    | +2                    | -0                           | -2                                             | +1                                             | -10.3%                                           | 23                 |
| SHO/ Interns                           | 12                 | 13                 | 16                 | 13                 | 13                 | +3                    | -3                    | +0                           | +0                                             | +2                                             | +0.7%                                            | 21                 |
| Medical/ Dental, other                 | 2                  | 1                  | 2                  | 1                  | 1                  | +1                    | -1                    | +0                           | +0                                             | -1                                             | +0.0%                                            | 1                  |
| Medical & Dental                       | 58                 | 68                 | 73                 | 71                 | 72                 | +5                    | -1                    | +1                           | +4                                             | +14                                            | +6.0%                                            | 89                 |
| Nurse/ Midwife Manager                 | 73                 | 71                 | 78                 | 75                 | 76                 | +7                    | -2                    | +1                           | +5                                             | +3                                             | +6.5%                                            | 82                 |
| Nurse/ Midwife Specialist & AN/MP      | 5                  | 17                 | 21                 | 21                 | 21                 | +4                    | -0                    | +0                           | +4                                             | +16                                            | +22.5%                                           | 25                 |
| Staff Nurse/ Staff Midwife             | 256                | 253                | 253                | 257                | 258                | +1                    | +4                    | +0                           | +5                                             | +1                                             | +1.9%                                            | 274                |
| Nursing/ Midwifery other               |                    | 1                  | 1                  | 1                  | 1                  | +0                    | +0                    | +0                           | +0                                             | +1                                             | +0.0%                                            | 1                  |
| Nursing & Midwifery                    | 334                | 342                | 354                | 354                | 356                | +12                   | +2                    | +1                           | +13                                            | +21                                            | +3.9%                                            | 382                |
| Dietitians                             | 3                  | 3                  | 3                  | 3                  | 3                  | +1                    | +0                    | +0                           | +1                                             | +1                                             | 0.34                                             | 5                  |
| Occupational Therapists                | 31                 | 35                 | 33                 | 30                 | 33                 | -3                    | +0                    | +3                           | -3                                             | +2                                             | -0.08                                            | 40                 |
| Physiotherapists                       | 22                 | 21                 | 22                 | 16                 | 17                 | +0                    | -4                    | +1                           | -4                                             | -4                                             | -0.19                                            | 19                 |
| Podiatrists & Chiropodists             | 1                  | 0                  | 0                  | 0                  | 0                  | +0                    | +0                    | +0                           | +0                                             | -0                                             | 0                                                | 1                  |
| Speech & Language Therapists           | 25                 | 19                 | 17                 | 16                 | 17                 | -2                    | -0                    | +1                           | -2                                             | -7                                             | -0.12                                            | 20                 |
| Therapy Professions                    | 80                 | 79                 | 75                 | 66                 | 71                 | -4                    | -4                    | +5                           | -8                                             | -9                                             | -10.3%                                           | 85                 |
| Health Science/ Diagnostics            | 2                  | 2                  | 2                  | 2                  | 2                  | +0                    | +0                    | +0                           | +0                                             | +0                                             | +0.0%                                            | 3                  |
| Social Care                            | 353                | 402                | 391                | 384                | 397                | -11                   | +6                    | +13                          | -5                                             | +44                                            | -1.2%                                            | 449                |
| Pharmacy                               | 2                  | 2                  | 2                  | 2                  | 2                  | +0                    | -0                    | -0                           | -0                                             | +0                                             | -4.5%                                            | 3                  |
| Psychologists                          | 18                 | 28                 | 32                 | 31                 | 32                 | +4                    | -1                    | +0                           | +3                                             | +13                                            | +10.9%                                           | 37                 |
| Social Workers                         | 31                 | 33                 | 32                 | 29                 | 30                 | -0                    | -3                    | +1                           | -3                                             | -1                                             | -9.0%                                            | 33                 |
| H&SC, Other                            | 6                  | 1                  | 8                  | 4                  | 4                  | +7                    | -4                    | +0                           | +3                                             | -2                                             | +302.0%                                          | 5                  |
| Health & Social Care Professionals     | 492                | 547                | 543                | 518                | 537                | -4                    | -6                    | +18                          | -10                                            | +45                                            | -1.8%                                            | 615                |
| Management (VIII & above)              | 33                 | 42                 | 35                 | 34                 | 33                 | -7                    | -2                    | -1                           | -9                                             | +0                                             | -20.6%                                           | 38                 |
| Administrative/ Supervisory (V to VII) | 79                 | 96                 | 105                | 107                | 103                | +9                    | -2                    | -4                           | +7                                             | +23                                            | +7.3%                                            | 122                |
| Clerical (III & IV)                    | 103                | 97                 | 107                | 101                | 97                 | +10                   | -10                   | -3                           | +1                                             | -5                                             | +0.5%                                            | 121                |
| Management & Administrative            | 215                | 235                | 247                | 242                | 233                | +13                   | -14                   | -9                           | -1                                             | +18                                            | -0.5%                                            | 281                |
| Support                                | 106                | 104                | 107                | 109                | 105                | +3                    | -2                    | -4                           | +1                                             | -1                                             | +1.3%                                            | 128                |
| Maintenance/ Technical                 | 20                 | 20                 | 23                 | 23                 | 21                 | +3                    | -2                    | -2                           | +1                                             | +1                                             | +3.6%                                            | 25                 |
| General Support                        | 126                | 124                | 130                | 131                | 126                | +6                    | -4                    | -5                           | +2                                             | +0                                             | +1.7%                                            | 153                |
| Health Care Assistants                 | 272                | 278                | 295                | 314                | 314                | +18                   | +18                   | -1                           | +36                                            | +42                                            | +13.0%                                           | 355                |
| Care, other                            | 276                | 255                | 238                | 236                | 239                | -17                   | +0                    | +3                           | -17                                            | -37                                            | -6.5%                                            | 311                |
| Patient & Client Care                  | 548                | 533                | 534                | 550                | 552                | +1                    | +19                   | +2                           | +19                                            | +5                                             | +3.7%                                            | 666                |