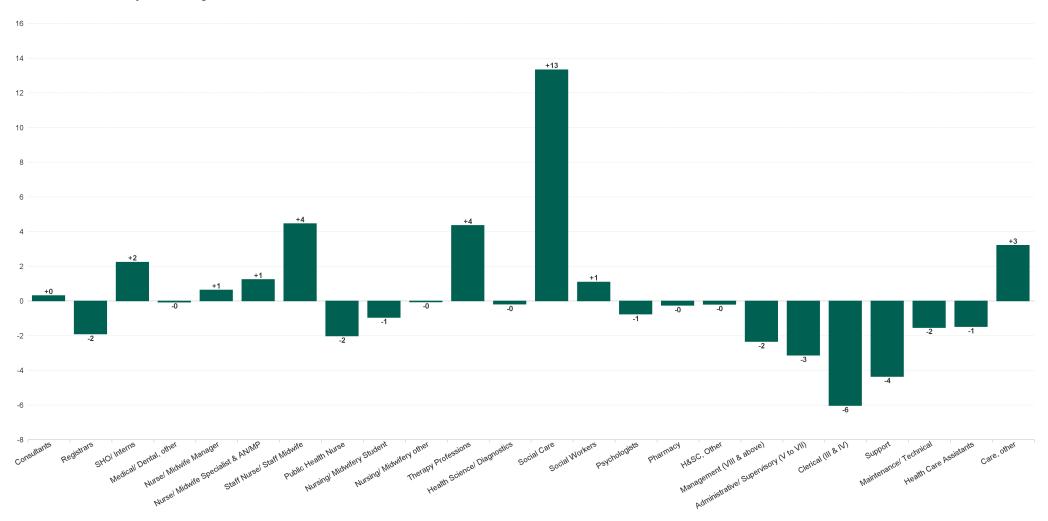

#### CHO 6 by S38 Agency: APR 2024

#### **Health Service Executive**

| HSE&S38 APR 2024                         | WTE<br>DEC<br>2019 | WTE<br>DEC<br>2022 | WTE<br>DEC<br>2023 | WTE<br>MAR<br>2024 | WTE<br>APR<br>2024 | WTE<br>Change<br>2023 | WTE<br>Change<br>2024 | WTE<br>Change<br>MAR<br>2024 | WTE<br>Change<br>Dec<br>2022 to<br>APR<br>2024 | WTE<br>Change<br>Dec<br>2019 to<br>APR<br>2024 | % WTE<br>Change<br>Dec<br>2022 to<br>APR<br>2024 | No.<br>APR<br>2024 |
|------------------------------------------|--------------------|--------------------|--------------------|--------------------|--------------------|-----------------------|-----------------------|------------------------------|------------------------------------------------|------------------------------------------------|--------------------------------------------------|--------------------|
| Total Health Service Executive           | 1,605              | 1,772              | 1,909              | 1,925              | 1,922              | +137                  | +13                   | -3                           | +150                                           | +317                                           | +8.5%                                            | 2,170              |
| Consultants                              | 23                 | 27                 | 29                 | 30                 | 30                 | +2                    | +1                    | -0                           | +3                                             | +7                                             | +11.7%                                           | 33                 |
| Registrars                               | 30                 | 41                 | 57                 | 56                 | 54                 | +16                   | -3                    | -2                           | +13                                            | +24                                            | +31.4%                                           | 57                 |
| SHO/ Interns                             | 4                  | 3                  | 4                  | 2                  | 4                  | +1                    | -0                    | +2                           | +1                                             | -0                                             | +33.3%                                           | 4                  |
| Medical/ Dental, other                   | 49                 | 48                 | 45                 | 46                 | 46                 | -2                    | +1                    | -0                           | -1                                             | -3                                             | -3.0%                                            | 69                 |
| Medical & Dental                         | 106                | 118                | 135                | 134                | 134                | +17                   | -2                    | -0                           | +16                                            | +28                                            | +13.1%                                           | 163                |
| Nurse/ Midwife Manager                   | 138                | 138                | 142                | 139                | 138                | +4                    | -4                    | -1                           | +0                                             | +1                                             | +0.1%                                            | 145                |
| Nurse/ Midwife Specialist & AN/MP        | 15                 | 20                 | 40                 | 60                 | 60                 | +20                   | +20                   | +1                           | +41                                            | +45                                            | +208.6%                                          | 63                 |
| Staff Nurse/ Staff Midwife               | 286                | 303                | 313                | 292                | 296                | +10                   | -17                   | +4                           | -7                                             | +10                                            | -2.3%                                            | 331                |
| Public Health Nurse                      | 117                | 99                 | 98                 | 99                 | 97                 | -1                    | -1                    | -2                           | -2                                             | -20                                            | -1.8%                                            | 115                |
| Nursing/ Midwifery awaiting registration |                    |                    |                    | 2                  |                    |                       |                       | -2                           |                                                |                                                | -1                                               |                    |
| Post-registration Nursel Midwife Student | 14                 | 7                  | 6                  | 5                  | 6                  | -1                    | +0                    | +1                           | -1                                             | -8                                             | -0.18                                            | 6                  |
| Pre-registration Nurse/ Midwife Intern   |                    |                    |                    | 7                  | 7                  |                       | +7                    | +0                           | +7                                             | +7                                             | -1                                               | 15                 |
| Nursing/ Midwifery Student               | 14                 | 7                  | 6                  | 14                 | 13                 | -1                    | +8                    | -1                           | +6                                             | -0                                             | +83.6%                                           | 21                 |
| Nursing/ Midwifery other                 | 2                  | 4                  | 3                  | 3                  | 3                  | -1                    | -0                    | -0                           | -1                                             | +1                                             | -26.9%                                           | 3                  |
| Nursing & Midwifery                      | 571                | 571                | 603                | 606                | 608                | +32                   | +6                    | +2                           | +37                                            | +37                                            | +6.6%                                            | 678                |
| Dietitians                               | 12                 | 19                 | 24                 | 24                 | 25                 | +5                    | +1                    | +1                           | +6                                             | +13                                            | 0.3                                              | 29                 |
| Occupational Therapists                  | 61                 | 63                 | 68                 | 68                 | 68                 | +5                    | -0                    | +0                           | +4                                             | +7                                             | 0.07                                             | 81                 |
| Orthoptists                              |                    | 2                  | 2                  | 2                  | 2                  | +0                    | -0                    | -0                           | +0                                             | +2                                             | 0                                                | 2                  |
| Physiotherapists                         | 39                 | 46                 | 61                 | 64                 | 64                 | +15                   | +3                    | +0                           | +18                                            | +26                                            | 0.39                                             | 78                 |
| Podiatrists & Chiropodists               | 1                  | 2                  | 1                  | 2                  | 2                  | -1                    | +1                    | +0                           | +0                                             | +1                                             | 0.01                                             | 2                  |
| Speech & Language Therapists             | 45                 | 40                 | 51                 | 52                 | 50                 | +11                   | -1                    | -2                           | +11                                            | +5                                             | 0.26                                             | 59                 |
| Therapy Professions                      | 158                | 173                | 208                | 212                | 212                | +35                   | +4                    | -0                           | +39                                            | +54                                            | +22.3%                                           | 251                |
| Health Science/ Diagnostics              | 17                 | 15                 | 16                 | 16                 | 15                 | +0                    | -0                    | -0                           | +0                                             | -1                                             | +0.1%                                            | 17                 |
| Social Care                              | 11                 | 11                 | 14                 | 14                 | 14                 | +3                    | +0                    | +0                           | +3                                             | +3                                             | +28.8%                                           | 16                 |
| Pharmacy                                 | 2                  | 7                  | 5                  | 5                  | 5                  | -1                    | +0                    | +0                           | -1                                             | +4                                             | -17.4%                                           | 6                  |
| Psychologists                            | 38                 | 39                 | 48                 | 50                 | 49                 | +9                    | +1                    | -1                           | +10                                            | +11                                            | +25.4%                                           | 57                 |
| Social Workers                           | 26                 | 39                 | 38                 | 37                 | 38                 | -1                    | -0                    | +0                           | -1                                             | +12                                            | -2.1%                                            | 41                 |
| H&SC, Other                              | 8                  | 16                 | 18                 | 23                 | 23                 | +2                    | +5                    | -0                           | +7                                             | +14                                            | +43.5%                                           | 25                 |
| Health & Social Care Professionals       | 260                | 300                | 347                | 358                | 357                | +47                   | +10                   | -1                           | +57                                            | +97                                            | +18.9%                                           | 413                |
| Management (VIII & above)                | 35                 | 53                 | 54                 | 51                 | 50                 | +1                    | -4                    | -1                           | -3                                             | +15                                            | -5.8%                                            | 52                 |
| Administrative/ Supervisory (V to VII)   | 91                 | 145                | 146                | 143                | 145                | +1                    | -2                    | +1                           | -1                                             | +54                                            | -0.7%                                            | 150                |
| Clerical (III & IV)                      | 134                | 162                | 179                | 186                | 184                | +17                   | +4                    | -3                           | +22                                            | +49                                            | +13.3%                                           | 204                |
| Management & Administrative              | 260                | 361                | 379                | 381                | 378                | +18                   | -1                    | -3                           | +18                                            | +119                                           | +4.9%                                            | 406                |
| Support                                  | 85                 | 73                 | 73                 | 72                 | 71                 | -0                    | -2                    | -1                           | -2                                             | -14                                            | -2.4%                                            | 82                 |
| Maintenance/ Technical                   | 3                  | 2                  | 1                  | 1                  | 1                  | -1                    | +0                    | +0                           | -1                                             | -2                                             | -49.5%                                           | 1                  |
| General Support                          | 88                 | 75                 | 74                 | 73                 | 72                 | -1                    | -2                    | -1                           | -3                                             | -16                                            | -3.6%                                            | 83                 |
| Health Care Assistants                   | 267                | 279                | 290                | 288                | 287                | +11                   | -2                    | -1                           | +9                                             | +21                                            | +3.1%                                            | 327                |
| Care, other                              | 54                 | 68                 | 81                 | 85                 | 85                 | +13                   | +4                    | +0                           | +17                                            | +31                                            | +24.9%                                           | 100                |
| Patient & Client Care                    | 321                | 347                | 371                | 373                | 373                | +24                   | +2                    | -0                           | +26                                            | +52                                            | +7.4%                                            | 427                |

#### **Section 38 Voluntary Agencies**

| HSE&S38 APR 2024                       | WTE<br>DEC<br>2019 | WTE<br>DEC<br>2022 | WTE<br>DEC<br>2023 | WTE<br>MAR<br>2024 | WTE<br>APR<br>2024 | WTE<br>Change<br>2023 | WTE<br>Change<br>2024 | WTE<br>Change<br>MAR<br>2024 | WTE<br>Change<br>Dec<br>2022 to<br>APR<br>2024 | WTE<br>Change<br>Dec<br>2019 to<br>APR<br>2024 | % WTE<br>Change<br>Dec<br>2022 to<br>APR<br>2024 | No.<br>APR<br>2024 |
|----------------------------------------|--------------------|--------------------|--------------------|--------------------|--------------------|-----------------------|-----------------------|------------------------------|------------------------------------------------|------------------------------------------------|--------------------------------------------------|--------------------|
| Total Section 38 Voluntary Agencies    | 1,773              | 1,848              | 1,880              | 1,867              | 1,876              | +32                   | -4                    | +9                           | +28                                            | +103                                           | +1.5%                                            | 2,186              |
| Consultants                            | 25                 | 31                 | 36                 | 37                 | 38                 | +5                    | +2                    | +1                           | +6                                             | +12                                            | +20.3%                                           | 44                 |
| Registrars                             | 19                 | 22                 | 19                 | 20                 | 20                 | -4                    | +2                    | -0                           | -2                                             | +1                                             | -10.3%                                           | 23                 |
| SHO/ Interns                           | 12                 | 13                 | 16                 | 13                 | 13                 | +3                    | -3                    | +0                           | +0                                             | +2                                             | +0.7%                                            | 21                 |
| Medical/ Dental, other                 | 2                  | 1                  | 2                  | 1                  | 1                  | +1                    | -1                    | +0                           | +0                                             | -1                                             | +0.0%                                            | 1                  |
| Medical & Dental                       | 58                 | 68                 | 73                 | 71                 | 72                 | +5                    | -1                    | +1                           | +4                                             | +14                                            | +6.0%                                            | 89                 |
| Nurse/ Midwife Manager                 | 73                 | 71                 | 78                 | 75                 | 76                 | +7                    | -2                    | +1                           | +5                                             | +3                                             | +6.5%                                            | 82                 |
| Nurse/ Midwife Specialist & AN/MP      | 5                  | 17                 | 21                 | 21                 | 21                 | +4                    | -0                    | +0                           | +4                                             | +16                                            | +22.5%                                           | 25                 |
| Staff Nurse/ Staff Midwife             | 256                | 253                | 253                | 257                | 258                | +1                    | +4                    | +0                           | +5                                             | +1                                             | +1.9%                                            | 274                |
| Nursing/ Midwifery other               |                    | 1                  | 1                  | 1                  | 1                  | +0                    | +0                    | +0                           | +0                                             | +1                                             | +0.0%                                            | 1                  |
| Nursing & Midwifery                    | 334                | 342                | 354                | 354                | 356                | +12                   | +2                    | +1                           | +13                                            | +21                                            | +3.9%                                            | 382                |
| Dietitians                             | 3                  | 3                  | 3                  | 3                  | 3                  | +1                    | +0                    | +0                           | +1                                             | +1                                             | 0.34                                             | 5                  |
| Occupational Therapists                | 31                 | 35                 | 33                 | 30                 | 33                 | -3                    | +0                    | +3                           | -3                                             | +2                                             | -0.08                                            | 40                 |
| Physiotherapists                       | 22                 | 21                 | 22                 | 16                 | 17                 | +0                    | -4                    | +1                           | -4                                             | -4                                             | -0.19                                            | 19                 |
| Podiatrists & Chiropodists             | 1                  | 0                  | 0                  | 0                  | 0                  | +0                    | +0                    | +0                           | +0                                             | -0                                             | 0                                                | 1                  |
| Speech & Language Therapists           | 25                 | 19                 | 17                 | 16                 | 17                 | -2                    | -0                    | +1                           | -2                                             | -7                                             | -0.12                                            | 20                 |
| Therapy Professions                    | 80                 | 79                 | 75                 | 66                 | 71                 | -4                    | -4                    | +5                           | -8                                             | -9                                             | -10.3%                                           | 85                 |
| Health Science/ Diagnostics            | 2                  | 2                  | 2                  | 2                  | 2                  | +0                    | +0                    | +0                           | +0                                             | +0                                             | +0.0%                                            | 3                  |
| Social Care                            | 353                | 402                | 391                | 384                | 397                | -11                   | +6                    | +13                          | -5                                             | +44                                            | -1.2%                                            | 449                |
| Pharmacy                               | 2                  | 2                  | 2                  | 2                  | 2                  | +0                    | -0                    | -0                           | -0                                             | +0                                             | -4.5%                                            | 3                  |
| Psychologists                          | 18                 | 28                 | 32                 | 31                 | 32                 | +4                    | -1                    | +0                           | +3                                             | +13                                            | +10.9%                                           | 37                 |
| Social Workers                         | 31                 | 33                 | 32                 | 29                 | 30                 | -0                    | -3                    | +1                           | -3                                             | -1                                             | -9.0%                                            | 33                 |
| H&SC, Other                            | 6                  | 1                  | 8                  | 4                  | 4                  | +7                    | -4                    | +0                           | +3                                             | -2                                             | +302.0%                                          | 5                  |
| Health & Social Care Professionals     | 492                | 547                | 543                | 518                | 537                | -4                    | -6                    | +18                          | -10                                            | +45                                            | -1.8%                                            | 615                |
| Management (VIII & above)              | 33                 | 42                 | 35                 | 34                 | 33                 | -7                    | -2                    | -1                           | -9                                             | +0                                             | -20.6%                                           | 38                 |
| Administrative/ Supervisory (V to VII) | 79                 | 96                 | 105                | 107                | 103                | +9                    | -2                    | -4                           | +7                                             | +23                                            | +7.3%                                            | 122                |
| Clerical (III & IV)                    | 103                | 97                 | 107                | 101                | 97                 | +10                   | -10                   | -3                           | +1                                             | -5                                             | +0.5%                                            | 121                |
| Management & Administrative            | 215                | 235                | 247                | 242                | 233                | +13                   | -14                   | -9                           | -1                                             | +18                                            | -0.5%                                            | 281                |
| Support                                | 106                | 104                | 107                | 109                | 105                | +3                    | -2                    | -4                           | +1                                             | -1                                             | +1.3%                                            | 128                |
| Maintenance/ Technical                 | 20                 | 20                 | 23                 | 23                 | 21                 | +3                    | -2                    | -2                           | +1                                             | +1                                             | +3.6%                                            | 25                 |
| General Support                        | 126                | 124                | 130                | 131                | 126                | +6                    | -4                    | -5                           | +2                                             | +0                                             | +1.7%                                            | 153                |
| Health Care Assistants                 | 272                | 278                | 295                | 314                | 314                | +18                   | +18                   | -1                           | +36                                            | +42                                            | +13.0%                                           | 355                |
| Care, other                            | 276                | 255                | 238                | 236                | 239                | -17                   | +0                    | +3                           | -17                                            | -37                                            | -6.5%                                            | 311                |
| Patient & Client Care                  | 548                | 533                | 534                | 550                | 552                | +1                    | +19                   | +2                           | +19                                            | +5                                             | +3.7%                                            | 666                |