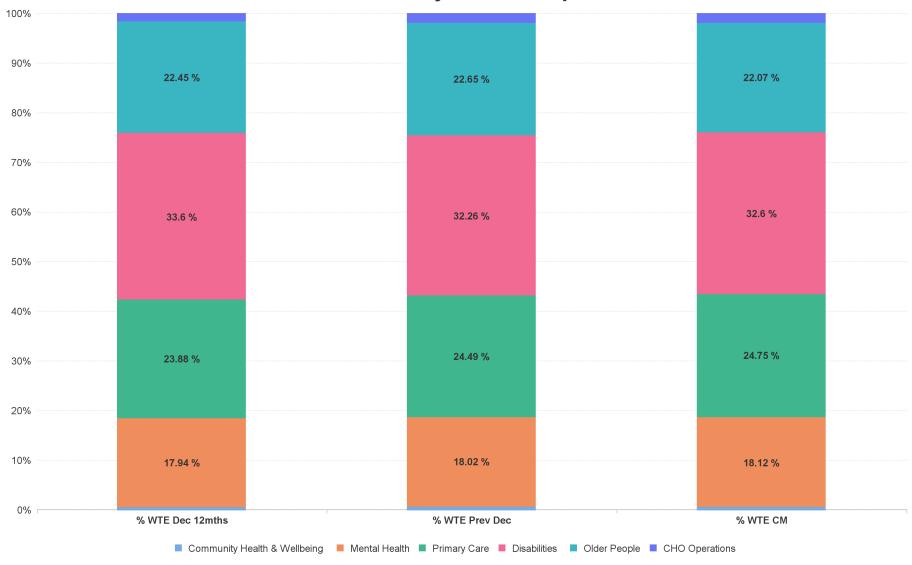

# % Total by Care Group

## CHO 6 APR 2024

| Care Group APR 2024          | WTE DEC 2019 | WTE DEC<br>2022 | WTE DEC<br>2023 | WTE<br>MAR<br>2024 | WTE APR<br>2024 | WTE<br>Change<br>2023 | WTE<br>Change<br>2024 | WTE<br>Change<br>MAR 2024 | WTE<br>Change Dec<br>2022 to<br>APR 2024 | WTE<br>Change Dec<br>2019 to<br>APR 2024 | % WTE<br>Change Dec<br>2022 to<br>APR 2024 | No.<br>APR<br>2024 |
|------------------------------|--------------|-----------------|-----------------|--------------------|-----------------|-----------------------|-----------------------|---------------------------|------------------------------------------|------------------------------------------|--------------------------------------------|--------------------|
| Overall                      | 3,378        | 3,620           | 3,789           | 3,792              | 3,798           | +169                  | +9                    | +6                        | +178                                     | +420                                     | +4.9%                                      | 4,356              |
| Community Health & Wellbeing |              | 17              | 22              | 22                 | 19              | +6                    | -4                    | -3                        | +2                                       | +19                                      | +11.3%                                     | 20                 |
| Mental Health                | 593          | 650             | 683             | 688                | 688             | +33                   | +5                    | +1                        | +39                                      | +96                                      | +6.0%                                      | 768                |
| Primary Care                 | 765          | 864             | 928             | 945                | 940             | +63                   | +12                   | -5                        | +76                                      | +175                                     | +8.7%                                      | 1,167              |
| Disabilities                 | 1,198        | 1,216           | 1,222           | 1,222              | 1,238           | +6                    | +16                   | +17                       | +22                                      | +41                                      | +1.8%                                      | 1,417              |
| Older People                 | 823          | 813             | 858             | 842                | 838             | +46                   | -20                   | -4                        | +25                                      | +15                                      | +3.1%                                      | 906                |
| CHO Operations               |              | 60              | 75              | 74                 | 75              | +15                   | -1                    | +0                        | +14                                      | +75                                      | +23.7%                                     | 78                 |
| Community Services           | 3,378        | 3,620           | 3,789           | 3,792              | 3,798           | +169                  | +9                    | +6                        | +178                                     | +420                                     | +4.9%                                      | 4,356              |