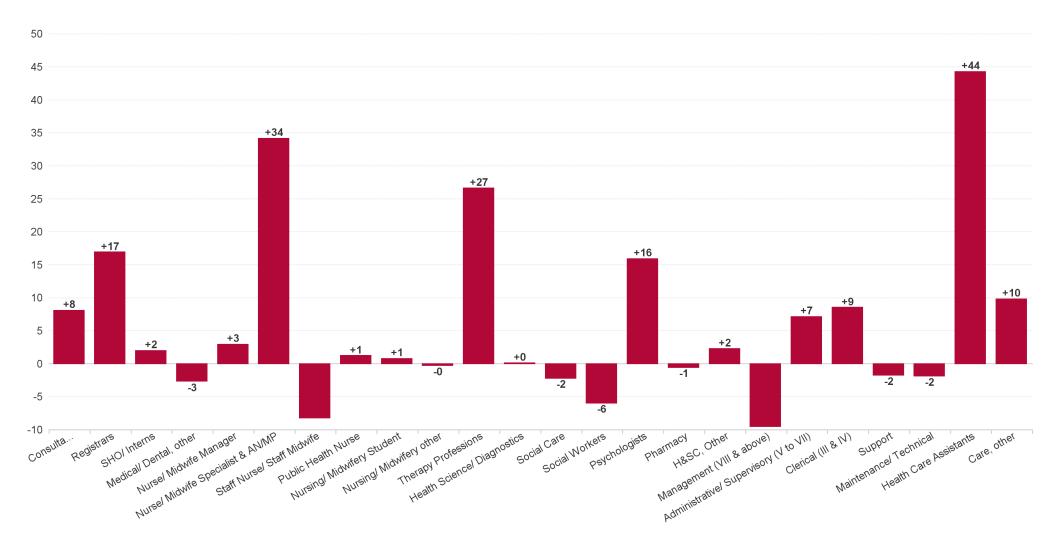

# **Employment Report : APR 2024**

| Employment by Staff Group APR 2024       | WTE<br>DEC<br>2019 | WTE<br>DEC<br>2022 | WTE<br>DEC<br>2023 | WTE<br>MAR<br>2024 | WTE<br>APR<br>2024 | WTE<br>Change<br>2023 | WTE<br>Change<br>2024 | WTE<br>Change<br>MAR<br>2024 | WTE<br>Change<br>Dec 2022<br>to APR<br>2024 | WTE<br>Change<br>Dec 2019<br>to APR<br>2024 | % WTE<br>Change<br>Dec 2022<br>to APR<br>2024 | No.<br>APR<br>2024 |
|------------------------------------------|--------------------|--------------------|--------------------|--------------------|--------------------|-----------------------|-----------------------|------------------------------|---------------------------------------------|---------------------------------------------|-----------------------------------------------|--------------------|
| Overall                                  | 3,378              | 3,620              | 3,789              | 3,792              | 3,798              | +169                  | +9                    | +6                           | +178                                        | +420                                        | +0                                            | 4,356              |
| Consultants                              | 48                 | 58                 | 65                 | 67                 | 68                 | +7                    | +2                    | +0                           | +9                                          | +19                                         | +0                                            | 77                 |
| Registrars                               | 49                 | 63                 | 76                 | 76                 | 74                 | +12                   | -2                    | -2                           | +11                                         | +25                                         | +0                                            | 80                 |
| SHO/ Interns                             | 16                 | 16                 | 20                 | 15                 | 17                 | +4                    | -3                    | +2                           | +1                                          | +2                                          | +0                                            | 25                 |
| Medical/ Dental, other                   | 51                 | 49                 | 47                 | 47                 | 47                 | -1                    | 0                     | 0                            | -1                                          | -4                                          | 0                                             | 70                 |
| Medical & Dental                         | 164                | 186                | 208                | 205                | 206                | +22                   | -2                    | +1                           | +20                                         | +42                                         | +0                                            | 252                |
| Nurse/ Midwife Manager                   | 211                | 210                | 221                | 214                | 215                | +11                   | -6                    | +1                           | +5                                          | +4                                          | +0                                            | 227                |
| Nurse/ Midwife Specialist & AN/MP        | 21                 | 37                 | 61                 | 80                 | 81                 | +25                   | +20                   | +1                           | +45                                         | +61                                         | +1                                            | 88                 |
| Staff Nurse/ Staff Midwife               | 542                | 556                | 567                | 549                | 554                | +11                   | -13                   | +4                           | -2                                          | +12                                         | 0                                             | 605                |
| Public Health Nurse                      | 117                | 99                 | 98                 | 99                 | 97                 | -1                    | -1                    | -2                           | -2                                          | -20                                         | 0                                             | 115                |
| Nursingl Midwifery awaiting registration |                    |                    |                    | 2                  |                    |                       |                       | -2                           |                                             |                                             | -1                                            |                    |
| Post-registration Nursel Midwife Student | 14                 | 7                  | 6                  | 5                  | 6                  | -1                    | 0.1                   | +1                           | -1                                          | -8                                          | 0                                             | 6                  |
| Pre-registration Nurse/ Midwife Intern   |                    |                    |                    | 7                  | 7                  |                       | 7.42                  | +0                           | +7                                          | +7                                          | -1                                            | 15                 |
| Nursing/ Midwifery Student               | 14                 | 7                  | 6                  | 14                 | 13                 | -1                    | +8                    | -1                           | +6                                          | 0                                           | +1                                            | 21                 |
| Nursing/ Midwifery other                 | 2                  | 5                  | 4                  | 4                  | 4                  | -1                    | 0                     | 0                            | -1                                          | +2                                          | 0                                             | 4                  |
| Nursing & Midwifery                      | 905                | 913                | 957                | 961                | 964                | +43                   | +7                    | +3                           | +51                                         | +59                                         | +0                                            | 1,060              |
| Therapy Professions                      | 238                | 252                | 283                | 278                | 283                | +31                   | 0                     | +4                           | +30                                         | +44                                         | +0                                            | 336                |
| Health Science/ Diagnostics              | 18                 | 17                 | 17                 | 17                 | 17                 | +0                    | 0                     | 0                            | +0                                          | -1                                          | +0                                            | 20                 |
| Social Care                              | 364                | 413                | 406                | 398                | 412                | -8                    | +6                    | +13                          | -2                                          | +47                                         | 0                                             | 465                |
| Pharmacy                                 | 4                  | 9                  | 7                  | 8                  | 8                  | -1                    | +0                    | 0                            | -1                                          | +4                                          | 0                                             | 9                  |
| Psychologists                            | 56                 | 68                 | 80                 | 82                 | 81                 | +13                   | +0                    | -1                           | +13                                         | +25                                         | +0                                            | 94                 |
| Social Workers                           | 57                 | 71                 | 70                 | 66                 | 67                 | -1                    | -3                    | +1                           | -4                                          | +10                                         | 0                                             | 74                 |
| H&SC, Other                              | 14                 | 17                 | 26                 | 27                 | 26                 | +9                    | +1                    | 0                            | +10                                         | +12                                         | +1                                            | 30                 |
| Health & Social Care Professionals       | 752                | 847                | 889                | 876                | 894                | +43                   | +4                    | +17                          | +47                                         | +142                                        | +0                                            | 1,028              |
| Management (VIII & above)                | 68                 | 95                 | 89                 | 86                 | 83                 | -6                    | -6                    | -2                           | -12                                         | +16                                         | 0                                             | 90                 |
| Administrative/ Supervisory (V to VII)   | 170                | 241                | 251                | 250                | 247                | +10                   | -4                    | -3                           | +6                                          | +77                                         | +0                                            | 272                |
| Clerical (III & IV)                      | 237                | 259                | 286                | 287                | 281                | +27                   | -5                    | -6                           | +22                                         | +44                                         | +0                                            | 325                |
| Management & Administrative              | 475                | 596                | 627                | 623                | 612                | +31                   | -15                   | -11                          | +16                                         | +137                                        | +0                                            | 687                |
| Support                                  | 191                | 177                | 180                | 181                | 176                | +3                    | -4                    | -4                           | 0                                           | -15                                         | 0                                             | 210                |
| Maintenance/ Technical                   | 23                 | 22                 | 24                 | 24                 | 22                 | +2                    | -2                    | -2                           | 0                                           | -1                                          | 0                                             | 26                 |
| General Support                          | 214                | 199                | 204                | 204                | 198                | +5                    | -6                    | -6                           | -1                                          | -15                                         | 0                                             | 236                |
| Health Care Assistants                   | 538                | 556                | 585                | 602                | 601                | +29                   | +16                   | -1                           | +45                                         | +62                                         | +0                                            | 682                |
| Care, other                              | 330                | 324                | 319                | 321                | 324                | -4                    | +5                    | +3                           | +1                                          | -6                                          | +0                                            | 411                |
| Patient & Client Care                    | 869                | 880                | 904                | 923                | 925                | +25                   | +21                   | +2                           | +45                                         | +56                                         | +0                                            | 1,093              |