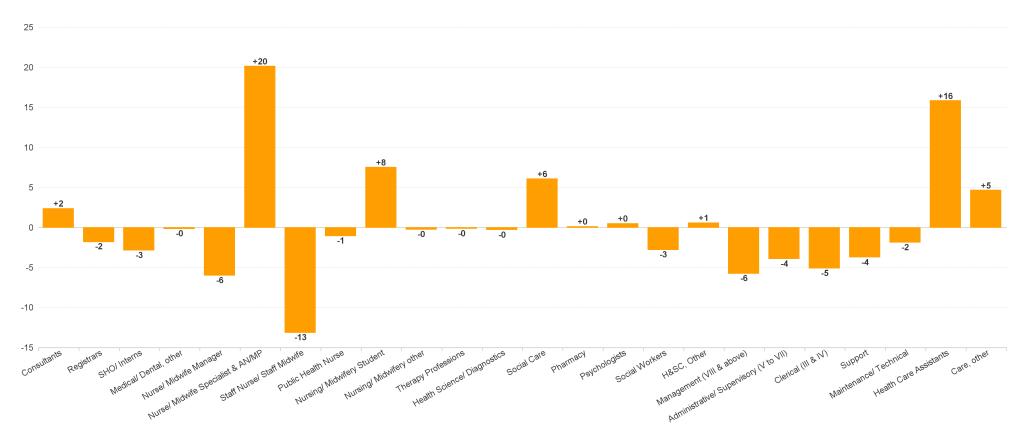

## WTE Change by Staff Category

# **Employment Report : APR 2024**

| Employment by Staff Group APR 2024       | WTE<br>DEC<br>2019 | WTE<br>DEC<br>2022 | WTE<br>DEC<br>2023 | WTE<br>MAR<br>2024 | WTE<br>APR<br>2024 | WTE<br>Change<br>2023 | WTE<br>Change<br>2024 | WTE<br>Change<br>MAR<br>2024 | WTE<br>Change<br>Dec 2022<br>to APR<br>2024 | WTE<br>Change<br>Dec 2019<br>to APR<br>2024 | % WTE<br>Change<br>Dec 2022<br>to APR<br>2024 | No.<br>APR<br>2024 |
|------------------------------------------|--------------------|--------------------|--------------------|--------------------|--------------------|-----------------------|-----------------------|------------------------------|---------------------------------------------|---------------------------------------------|-----------------------------------------------|--------------------|
| Overall                                  | 3,378              | 3,620              | 3,789              | 3,792              | 3,798              | +169                  | +9                    | +6                           | +178                                        | +420                                        | +0                                            | 4,356              |
| Consultants                              | 48                 | 58                 | 65                 | 67                 | 68                 | +7                    | +2                    | +0                           | +9                                          | +19                                         | +0                                            | 77                 |
| Registrars                               | 49                 | 63                 | 76                 | 76                 | 74                 | +12                   | -2                    | -2                           | +11                                         | +25                                         | +0                                            | 80                 |
| SHO/ Interns                             | 16                 | 16                 | 20                 | 15                 | 17                 | +4                    | -3                    | +2                           | +1                                          | +2                                          | +0                                            | 25                 |
| Medical/ Dental, other                   | 51                 | 49                 | 47                 | 47                 | 47                 | -1                    | 0                     | 0                            | -1                                          | -4                                          | 0                                             | 70                 |
| Medical & Dental                         | 164                | 186                | 208                | 205                | 206                | +22                   | -2                    | +1                           | +20                                         | +42                                         | +0                                            | 252                |
| Nurse/ Midwife Manager                   | 211                | 210                | 221                | 214                | 215                | +11                   | -6                    | +1                           | +5                                          | +4                                          | +0                                            | 227                |
| Nurse/ Midwife Specialist & AN/MP        | 21                 | 37                 | 61                 | 80                 | 81                 | +25                   | +20                   | +1                           | +45                                         | +61                                         | +1                                            | 88                 |
| Staff Nurse/ Staff Midwife               | 542                | 556                | 567                | 549                | 554                | +11                   | -13                   | +4                           | -2                                          | +12                                         | 0                                             | 605                |
| Public Health Nurse                      | 117                | 99                 | 98                 | 99                 | 97                 | -1                    | -1                    | -2                           | -2                                          | -20                                         | 0                                             | 115                |
| Nursingl Midwifery awaiting registration |                    |                    |                    | 2                  |                    |                       |                       | -2                           |                                             |                                             | -1                                            |                    |
| Post-registration Nursel Midwife Student | 14                 | 7                  | 6                  | 5                  | 6                  | -1                    | 0.1                   | +1                           | -1                                          | -8                                          | 0                                             | 6                  |
| Pre-registration Nurse/ Midwife Intern   |                    |                    |                    | 7                  | 7                  |                       | 7.42                  | +0                           | +7                                          | +7                                          | -1                                            | 15                 |
| Nursing/ Midwifery Student               | 14                 | 7                  | 6                  | 14                 | 13                 | -1                    | +8                    | -1                           | +6                                          | 0                                           | +1                                            | 21                 |
| Nursing/ Midwifery other                 | 2                  | 5                  | 4                  | 4                  | 4                  | -1                    | 0                     | 0                            | -1                                          | +2                                          | 0                                             | 4                  |
| Nursing & Midwifery                      | 905                | 913                | 957                | 961                | 964                | +43                   | +7                    | +3                           | +51                                         | +59                                         | +0                                            | 1,060              |
| Therapy Professions                      | 238                | 252                | 283                | 278                | 283                | +31                   | 0                     | +4                           | +30                                         | +44                                         | +0                                            | 336                |
| Health Science/ Diagnostics              | 18                 | 17                 | 17                 | 17                 | 17                 | +0                    | 0                     | 0                            | +0                                          | -1                                          | +0                                            | 20                 |
| Social Care                              | 364                | 413                | 406                | 398                | 412                | -8                    | +6                    | +13                          | -2                                          | +47                                         | 0                                             | 465                |
| Pharmacy                                 | 4                  | 9                  | 7                  | 8                  | 8                  | -1                    | +0                    | 0                            | -1                                          | +4                                          | 0                                             | 9                  |
| Psychologists                            | 56                 | 68                 | 80                 | 82                 | 81                 | +13                   | +0                    | -1                           | +13                                         | +25                                         | +0                                            | 94                 |
| Social Workers                           | 57                 | 71                 | 70                 | 66                 | 67                 | -1                    | -3                    | +1                           | -4                                          | +10                                         | 0                                             | 74                 |
| H&SC, Other                              | 14                 | 17                 | 26                 | 27                 | 26                 | +9                    | +1                    | 0                            | +10                                         | +12                                         | +1                                            | 30                 |
| Health & Social Care Professionals       | 752                | 847                | 889                | 876                | 894                | +43                   | +4                    | +17                          | +47                                         | +142                                        | +0                                            | 1,028              |
| Management (VIII & above)                | 68                 | 95                 | 89                 | 86                 | 83                 | -6                    | -6                    | -2                           | -12                                         | +16                                         | 0                                             | 90                 |
| Administrative/ Supervisory (V to VII)   | 170                | 241                | 251                | 250                | 247                | +10                   | -4                    | -3                           | +6                                          | +77                                         | +0                                            | 272                |
| Clerical (III & IV)                      | 237                | 259                | 286                | 287                | 281                | +27                   | -5                    | -6                           | +22                                         | +44                                         | +0                                            | 325                |
| Management & Administrative              | 475                | 596                | 627                | 623                | 612                | +31                   | -15                   | -11                          | +16                                         | +137                                        | +0                                            | 687                |
| Support                                  | 191                | 177                | 180                | 181                | 176                | +3                    | -4                    | -4                           | 0                                           | -15                                         | 0                                             | 210                |
| Maintenance/ Technical                   | 23                 | 22                 | 24                 | 24                 | 22                 | +2                    | -2                    | -2                           | 0                                           | -1                                          | 0                                             | 26                 |
| General Support                          | 214                | 199                | 204                | 204                | 198                | +5                    | -6                    | -6                           | -1                                          | -15                                         | 0                                             | 236                |
| Health Care Assistants                   | 538                | 556                | 585                | 602                | 601                | +29                   | +16                   | -1                           | +45                                         | +62                                         | +0                                            | 682                |
| Care, other                              | 330                | 324                | 319                | 321                | 324                | -4                    | +5                    | +3                           | +1                                          | -6                                          | +0                                            | 411                |
| Patient & Client Care                    | 869                | 880                | 904                | 923                | 925                | +25                   | +21                   | +2                           | +45                                         | +56                                         | +0                                            | 1,093              |