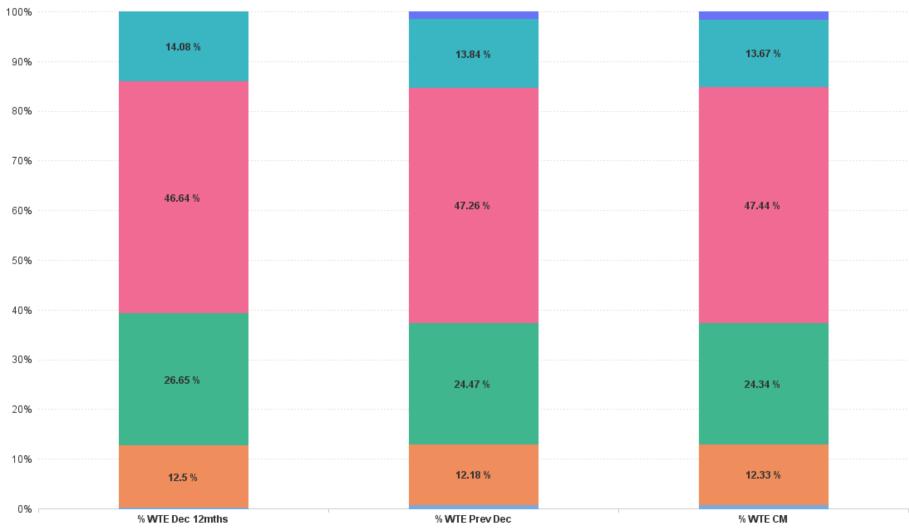

# **Employment Report by Care Group : AUG 2023**

| Care Group AUG 2023          | WTE DEC<br>2019 | WTE DEC<br>2022 | WTE JUL<br>2023 | WTE<br>AUG<br>2023 | WTE<br>change<br>since DEC<br>2019 | % WTE<br>Change<br>since Dec<br>2019 | WTE<br>change<br>since DEC<br>2022 | % WTE<br>Change<br>since Dec<br>2022 | WTE<br>change<br>since JUL<br>2023 | No.<br>AUG<br>2023 |
|------------------------------|-----------------|-----------------|-----------------|--------------------|------------------------------------|--------------------------------------|------------------------------------|--------------------------------------|------------------------------------|--------------------|
| Overall                      | 6,514           | 7,215           | 7,326           | 7,326              | +811                               | +12.5%                               | +111                               | +1.5%                                | -1                                 | 8,519              |
| Community Health & Wellbeing |                 | 49              | 45              | 45                 | +45                                |                                      | -4                                 | -8.3%                                | 0                                  | 50                 |
| Mental Health                | 835             | 879             | 901             | 903                | +68                                | +8.2%                                | +25                                | +2.8%                                | +2                                 | 1,001              |
| Primary Care                 | 1,702           | 1,765           | 1,779           | 1,783              | +81                                | +4.8%                                | +18                                | +1.0%                                | +4                                 | 2,087              |
| Disabilities                 | 2,982           | 3,410           | 3,481           | 3,475              | +494                               | +16.6%                               | +66                                | +1.9%                                | -6                                 | 4,106              |
| Older People                 | 996             | 999             | 1,000           | 1,001              | +5                                 | +0.5%                                | +3                                 | +0.3%                                | +2                                 | 1,147              |
| CHO Operations               |                 | 113             | 120             | 118                | +118                               |                                      | +4                                 | +3.8%                                | -2                                 | 128                |
| Community Services           | 6,514           | 7,215           | 7,326           | 7,326              | +811                               | +12.5%                               | +111                               | +1.5%                                | -1                                 | 8,519              |

## % Total by Care Group

📕 Community Health & Wellbeing 📕 Mental Health 📕 Primary Care 📕 Disabilities 📕 Older People 📕 CHO Operations

ŀE