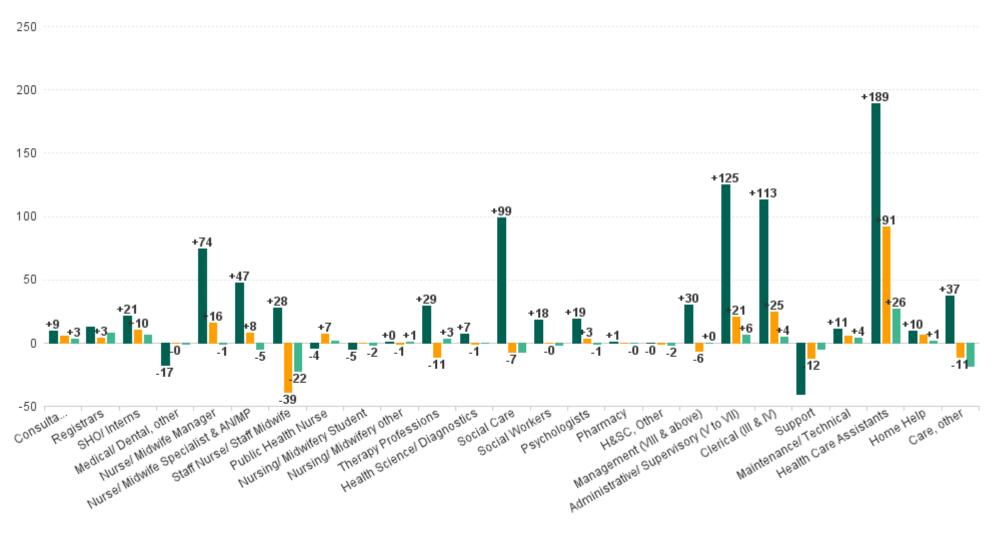

#### **Health Service Executive**

| HSE&S38 AUG 2023                         | WTE<br>DEC<br>2019 | WTE<br>DEC<br>2022 | WTE<br>JUL<br>2023 | WTE<br>AUG<br>2023 | WTE<br>change<br>since<br>DEC<br>2019 | % WTE<br>Change<br>since<br>Dec<br>2019 | WTE<br>change<br>since<br>DEC<br>2022 | % WTE<br>Change<br>since<br>Dec 2022 | WTE<br>change<br>since<br>JUL<br>2023 | No.<br>AUG<br>2023 |
|------------------------------------------|--------------------|--------------------|--------------------|--------------------|---------------------------------------|-----------------------------------------|---------------------------------------|--------------------------------------|---------------------------------------|--------------------|
| Total Health Service Executive           | 3,151              | 3,411              | 3,464              | 3,476              | +324                                  | +10.3%                                  | +64                                   | +1.9%                                | +11                                   | 4,011              |
| Consultants                              | 54                 | 57                 | 60                 | 62                 | +8                                    | +15.2%                                  | +5                                    | +8.3%                                | +2                                    | 65                 |
| Registrars                               | 87                 | 94                 | 88                 | 95                 | +8                                    | +9.7%                                   | +2                                    | +1.8%                                | +8                                    | 102                |
| SHO/ Interns                             | 24                 | 33                 | 36                 | 40                 | +16                                   | +66.6%                                  | +6                                    | +19.2%                               | +4                                    | 41                 |
| Medical/ Dental, other                   | 78                 | 61                 | 63                 | 61                 | -17                                   | -21.5%                                  | -0                                    | -0.1%                                | -2                                    | 90                 |
| Medical & Dental                         | 242                | 245                | 246                | 258                | +16                                   | +6.5%                                   | +13                                   | +5.2%                                | +12                                   | 298                |
| Nurse/ Midwife Manager                   | 231                | 256                | 274                | 271                | +39                                   | +17.0%                                  | +15                                   | +5.8%                                | -3                                    | 290                |
| Nurse/ Midwife Specialist & AN/MP        | 61                 | 90                 | 100                | 97                 | +36                                   | +59.4%                                  | +6                                    | +7.1%                                | -3                                    | 106                |
| Staff Nurse/ Staff Midwife               | 520                | 537                | 516                | 513                | -7                                    | -1.3%                                   | -24                                   | -4.5%                                | -3                                    | 582                |
| Public Health Nurse                      | 175                | 164                | 170                | 171                | -4                                    | -2.3%                                   | +7                                    | +4.3%                                | +1                                    | 206                |
| Nursing/ Midwifery awaiting registration | 10                 | 2                  | 1                  | 1                  | -9                                    | -90.5%                                  | -1                                    | -52.3%                               | -0                                    | 1                  |
| Post-registration Nurse/ Midwife Student | 21                 | 25                 | 5                  | 3                  | -18                                   | -84.9%                                  | +2                                    | -87.2%                               | -2                                    | 4                  |
| Pre-registration Nurse/ Midwife Intern   | 1                  | 0                  | 16                 | 15                 | +14                                   | +1,016.8%                               | -1                                    | +15,200.0%                           | -0                                    | 31                 |
| Nursing/ Midwifery Student               | 32                 | 27                 | 21                 | 19                 | -13                                   | -39.8%                                  | -7                                    | -27.6%                               | -2                                    | 36                 |
| Nursing/ Midwifery other                 | 8                  | 6                  | 8                  | 7                  | -0                                    | -3.7%                                   | +1                                    | +22.4%                               | -0                                    | 9                  |
| Nursing & Midwifery                      | 1,027              | 1,080              | 1,089              | 1,078              | +51                                   | +5.0%                                   | -2                                    | -0.2%                                | -11                                   | 1,229              |
| Therapy Professions                      | 325                | 348                | 335                | 338                | +13                                   | +4.1%                                   | -10                                   | -2.8%                                | +3                                    | 393                |
| Health Science/ Diagnostics              |                    | 8                  | 8                  | 8                  | +8                                    |                                         | +0                                    | +3.1%                                | -1                                    | 9                  |
| Social Care                              | 11                 | 11                 | 10                 | 10                 | -1                                    | -12.0%                                  | -1                                    | -9.3%                                | -0                                    | 11                 |
| Pharmacy                                 | 25                 | 27                 | 27                 | 27                 | +1                                    | +4.5%                                   | -0                                    | -0.7%                                | -0                                    | 30                 |
| Psychologists                            | 62                 | 75                 | 79                 | 81                 | +19                                   | +30.6%                                  | +5                                    | +6.9%                                | +2                                    | 91                 |
| Social Workers                           | 67                 | 76                 | 80                 | 80                 | +13                                   | +18.8%                                  | +3                                    | +4.4%                                | -0                                    | 87                 |
| H&SC, Other                              | 43                 | 44                 | 43                 | 42                 | -1                                    | -1.9%                                   | -2                                    | -3.9%                                | -1                                    | 50                 |
| Health & Social Care Professionals       | 533                | 588                | 582                | 585                | +51                                   | +9.7%                                   | -4                                    | -0.7%                                | +3                                    | 671                |
| Management (VIII & above)                | 40                 | 67                 | 62                 | 62                 | +22                                   | +56.0%                                  | -5                                    | -7.4%                                | +0                                    | 65                 |
| Administrative/ Supervisory (V to VII)   | 96                 | 175                | 186                | 188                | +93                                   | +96.5%                                  | +14                                   | +7.8%                                | +2                                    | 197                |
| Clerical (III & IV)                      | 241                | 300                | 316                | 317                | +76                                   | +31.4%                                  | +17                                   | +5.8%                                | +1                                    | 354                |
| Management & Administrative              | 377                | 542                | 565                | 568                | +191                                  | +50.6%                                  | +26                                   | +4.8%                                | +3                                    | 616                |
| Support                                  | 171                | 154                | 154                | 154                | -17                                   | -9.8%                                   | -0                                    | -0.3%                                | +0                                    | 175                |
| Maintenance/ Technical                   | 6                  | 5                  | 5                  | 5                  | -0                                    | -5.0%                                   | +0                                    | +0.8%                                | -0                                    | 6                  |
| General Support                          | 176                | 159                | 159                | 159                | -17                                   | -9.7%                                   | -0                                    | -0.2%                                | +0                                    | 181                |
| Health Care Assistants                   | 441                | 403                | 414                | 419                | -22                                   | -5.1%                                   | +16                                   | +3.9%                                | +5                                    | 480                |
| Home Help                                | 127                | 131                | 135                | 137                | +10                                   | +7.5%                                   | +6                                    | +4.6%                                | +1                                    | 239                |
| Care, other                              | 227                | 262                | 274                | 272                | +45                                   | +19.7%                                  | +10                                   | +3.7%                                | -2                                    | 297                |
| Patient & Client Care                    | 796                | 796                | 824                | 828                | +32                                   | +4.0%                                   | +32                                   | +4.0%                                | +4                                    | 1,016              |