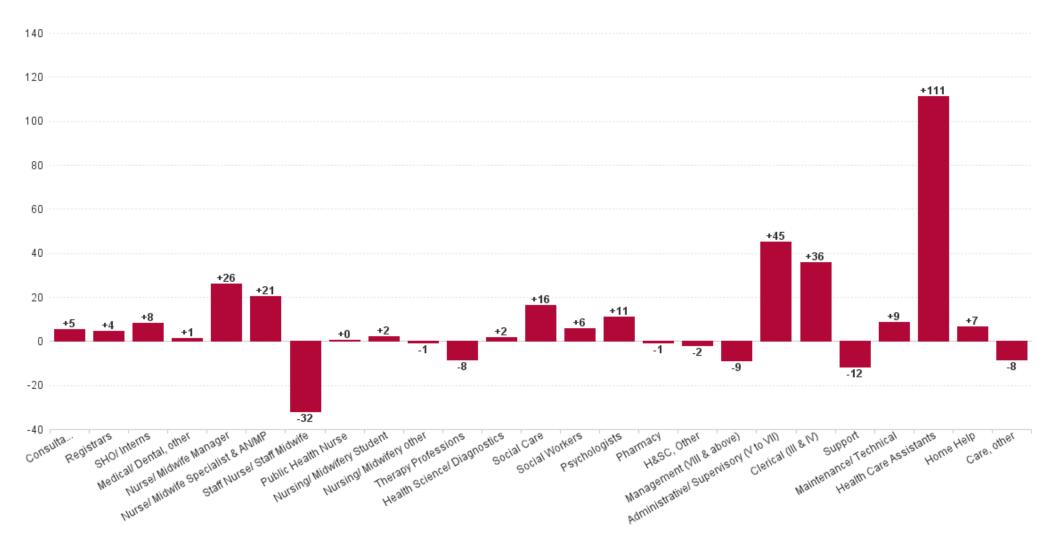

## Employment Report : AUG 2023

| Employment by Staff Group AUG 2023       | WTE<br>DEC<br>2019 | WTE<br>DEC<br>2022 | WTE<br>JUL<br>2023 | WTE<br>AUG<br>2023 | WTE<br>change<br>since<br>DEC 2019 | % WTE<br>Change<br>since Dec<br>2019 | WTE<br>change<br>since<br>DEC 2022 | % WTE<br>Change<br>since Dec<br>2022 | WTE<br>change<br>since JUL<br>2023 | No.<br>AUG<br>2023 |
|------------------------------------------|--------------------|--------------------|--------------------|--------------------|------------------------------------|--------------------------------------|------------------------------------|--------------------------------------|------------------------------------|--------------------|
| Overall                                  | 6,514              | 7,215              | 7,326              | 7,326              | +811                               | +12.5%                               | +111                               | +1.5%                                | -1                                 | 8,519              |
| Consultants                              | 60                 | 63                 | 66                 | 69                 | +9                                 | +15.3%                               | +6                                 | +9.1%                                | +3                                 | 74                 |
| Registrars                               | 95                 | 104                | 99                 | 107                | +12                                | +12.9%                               | +3                                 | +3.3%                                | +8                                 | 116                |
| SHO/ Interns                             | 36                 | 47                 | 51                 | 57                 | +21                                | +58.7%                               | +10                                | +22.1%                               | +6                                 | 63                 |
| Medical/ Dental, other                   | 80                 | 63                 | 64                 | 63                 | -17                                | -21.7%                               | 0                                  | -0.4%                                | -1                                 | 92                 |
| Medical & Dental                         | 271                | 276                | 279                | 296                | +25                                | +9.2%                                | +19                                | +7.0%                                | +16                                | 345                |
| Nurse/ Midwife Manager                   | 396                | 455                | 471                | 470                | +74                                | +18.8%                               | +16                                | +3.5%                                | -1                                 | 507                |
| Nurse/ Midwife Specialist & AN/MP        | 94                 | 133                | 146                | 141                | +47                                | +50.1%                               | +8                                 | +6.1%                                | -5                                 | 161                |
| Staff Nurse/ Staff Midwife               | 993                | 1,060              | 1,042              | 1,021              | +28                                | +2.8%                                | -39                                | -3.7%                                | -22                                | 1,176              |
| Public Health Nurse                      | 175                | 164                | 170                | 171                | -4                                 | -2.3%                                | +7                                 | +4.3%                                | +1                                 | 206                |
| Nursing/ Midwifery awaiting registration | 10                 | 3                  | 1                  | 1                  | -9                                 | -90.5%                               | -2                                 | -68.4%                               | 0                                  | 1                  |
| Post-registration Nurse/ Midwife Student | 21                 | 25                 | 5                  | 3                  | -18                                | -84.9%                               | -22                                | -87.2%                               | -2                                 | 4                  |
| Pre-registration Nurse/ Midwife Intern   | 1                  | 0                  | 24                 | 23                 | +22                                | +1,600.7%                            | +23                                | +23,200.0%                           | 0                                  | 47                 |
| Nursing/ Midwifery Student               | 32                 | 28                 | 29                 | 27                 | -5                                 | -15.0%                               | 0                                  | -1.5%                                | -2                                 | 52                 |
| Nursing/ Midwifery other                 | 10                 | 11                 | 10                 | 10                 | +0                                 | +3.8%                                | -1                                 | -9.0%                                | +1                                 | 13                 |
| Nursing & Midwifery                      | 1,700              | 1,851              | 1,869              | 1,841              | +141                               | +8.3%                                | -10                                | -0.5%                                | -28                                | 2,115              |
| Therapy Professions                      | 450                | 490                | 476                | 479                | +29                                | +6.5%                                | -11                                | -2.3%                                | +3                                 | 556                |
| Health Science/ Diagnostics              | 3                  | 11                 | 10                 | 10                 | +7                                 | +210.2%                              | -1                                 | -10.4%                               | 0                                  | 12                 |
| Social Care                              | 371                | 477                | 477                | 470                | +99                                | +26.7%                               | -7                                 | -1.5%                                | -7                                 | 521                |
| Pharmacy                                 | 40                 | 41                 | 41                 | 41                 | +1                                 | +2.3%                                | +0                                 | +0.2%                                | 0                                  | 49                 |
| Psychologists                            | 81                 | 96                 | 101                | 100                | +19                                | +23.7%                               | +3                                 | +3.5%                                | -1                                 | 113                |
| Social Workers                           | 105                | 123                | 124                | 123                | +18                                | +17.3%                               | 0                                  | -0.1%                                | -1                                 | 136                |
| H&SC, Other                              | 44                 | 45                 | 46                 | 44                 | 0                                  | -0.7%                                | -1                                 | -2.7%                                | -2                                 | 52                 |
| Health & Social Care Professionals       | 1,094              | 1,284              | 1,275              | 1,267              | +173                               | +15.8%                               | -17                                | -1.3%                                | -8                                 | 1,439              |
| Management (VIII & above)                | 73                 | 109                | 102                | 103                | +30                                | +40.8%                               | -6                                 | -5.9%                                | +0                                 | 106                |
| Administrative/ Supervisory (V to VII)   | 182                | 287                | 301                | 307                | +125                               | +68.6%                               | +21                                | +7.3%                                | +6                                 | 324                |
| Clerical (III & IV)                      | 351                | 439                | 459                | 463                | +113                               | +32.2%                               | +25                                | +5.6%                                | +4                                 | 524                |
| Management & Administrative              | 606                | 834                | 863                | 873                | +268                               | +44.2%                               | +39                                | +4.7%                                | +11                                | 954                |
| Support                                  | 410                | 382                | 375                | 370                | -41                                | -9.9%                                | -12                                | -3.2%                                | -5                                 | 464                |
| Maintenance/ Technical                   | 41                 | 46                 | 48                 | 52                 | +11                                | +26.0%                               | +6                                 | +12.6%                               | +4                                 | 58                 |
| General Support                          | 452                | 428                | 423                | 422                | -30                                | -6.6%                                | -6                                 | -1.5%                                | -1                                 | 522                |
| Health Care Assistants                   | 1,655              | 1,752              | 1,817              | 1,843              | +189                               | +11.4%                               | +91                                | +5.2%                                | +26                                | 2,168              |
| Home Help                                | 127                | 131                | 135                | 137                | +10                                | +7.5%                                | +6                                 | +4.6%                                | +1                                 | 239                |
| Care, other                              | 610                | 659                | 666                | 647                | +37                                | +6.1%                                | -11                                | -1.7%                                | -18                                | 737                |
| Patient & Client Care                    | 2,392              | 2,541              | 2,618              | 2,627              | +235                               | +9.8%                                | +86                                | +3.4%                                | +9                                 | 3,144              |

#### **Health Service Executive**

| HSE&S38 AUG 2023                         | WTE<br>DEC<br>2019 | WTE<br>DEC<br>2022 | WTE<br>JUL<br>2023 | WTE<br>AUG<br>2023 | WTE<br>change<br>since<br>DEC<br>2019 | % WTE<br>Change<br>since<br>Dec<br>2019 | WTE<br>change<br>since<br>DEC<br>2022 | % WTE<br>Change<br>since<br>Dec 2022 | WTE<br>change<br>since<br>JUL<br>2023 | No.<br>AUG<br>2023 |
|------------------------------------------|--------------------|--------------------|--------------------|--------------------|---------------------------------------|-----------------------------------------|---------------------------------------|--------------------------------------|---------------------------------------|--------------------|
| Total Health Service Executive           | 3,151              | 3,411              | 3,464              | 3,476              | +324                                  | +10.3%                                  | +64                                   | +1.9%                                | +11                                   | 4,011              |
| Consultants                              | 54                 | 57                 | 60                 | 62                 | +8                                    | +15.2%                                  | +5                                    | +8.3%                                | +2                                    | 65                 |
| Registrars                               | 87                 | 94                 | 88                 | 95                 | +8                                    | +9.7%                                   | +2                                    | +1.8%                                | +8                                    | 102                |
| SHO/ Interns                             | 24                 | 33                 | 36                 | 40                 | +16                                   | +66.6%                                  | +6                                    | +19.2%                               | +4                                    | 41                 |
| Medical/ Dental, other                   | 78                 | 61                 | 63                 | 61                 | -17                                   | -21.5%                                  | -0                                    | -0.1%                                | -2                                    | 90                 |
| Medical & Dental                         | 242                | 245                | 246                | 258                | +16                                   | +6.5%                                   | +13                                   | +5.2%                                | +12                                   | 298                |
| Nurse/ Midwife Manager                   | 231                | 256                | 274                | 271                | +39                                   | +17.0%                                  | +15                                   | +5.8%                                | -3                                    | 290                |
| Nurse/ Midwife Specialist & AN/MP        | 61                 | 90                 | 100                | 97                 | +36                                   | +59.4%                                  | +6                                    | +7.1%                                | -3                                    | 106                |
| Staff Nurse/ Staff Midwife               | 520                | 537                | 516                | 513                | -7                                    | -1.3%                                   | -24                                   | -4.5%                                | -3                                    | 582                |
| Public Health Nurse                      | 175                | 164                | 170                | 171                | -4                                    | -2.3%                                   | +7                                    | +4.3%                                | +1                                    | 206                |
| Nursing/ Midwifery awaiting registration | 10                 | 2                  | 1                  | 1                  | -9                                    | -90.5%                                  | -1                                    | -52.3%                               | -0                                    | 1                  |
| Post-registration Nurse/ Midwife Student | 21                 | 25                 | 5                  | 3                  | -18                                   | -84.9%                                  | +2                                    | -87.2%                               | -2                                    | 4                  |
| Pre-registration Nurse/ Midwife Intern   | 1                  | 0                  | 16                 | 15                 | +14                                   | +1,016.8%                               | -1                                    | +15,200.0%                           | -0                                    | 31                 |
| Nursing/ Midwifery Student               | 32                 | 27                 | 21                 | 19                 | -13                                   | -39.8%                                  | -7                                    | -27.6%                               | -2                                    | 36                 |
| Nursing/ Midwifery other                 | 8                  | 6                  | 8                  | 7                  | -0                                    | -3.7%                                   | +1                                    | +22.4%                               | -0                                    | 9                  |
| Nursing & Midwifery                      | 1,027              | 1,080              | 1,089              | 1,078              | +51                                   | +5.0%                                   | -2                                    | -0.2%                                | -11                                   | 1,229              |
| Therapy Professions                      | 325                | 348                | 335                | 338                | +13                                   | +4.1%                                   | -10                                   | -2.8%                                | +3                                    | 393                |
| Health Science/ Diagnostics              |                    | 8                  | 8                  | 8                  | +8                                    |                                         | +0                                    | +3.1%                                | -1                                    | 9                  |
| Social Care                              | 11                 | 11                 | 10                 | 10                 | -1                                    | -12.0%                                  | -1                                    | -9.3%                                | -0                                    | 11                 |
| Pharmacy                                 | 25                 | 27                 | 27                 | 27                 | +1                                    | +4.5%                                   | -0                                    | -0.7%                                | -0                                    | 30                 |
| Psychologists                            | 62                 | 75                 | 79                 | 81                 | +19                                   | +30.6%                                  | +5                                    | +6.9%                                | +2                                    | 91                 |
| Social Workers                           | 67                 | 76                 | 80                 | 80                 | +13                                   | +18.8%                                  | +3                                    | +4.4%                                | -0                                    | 87                 |
| H&SC, Other                              | 43                 | 44                 | 43                 | 42                 | -1                                    | -1.9%                                   | -2                                    | -3.9%                                | -1                                    | 50                 |
| Health & Social Care Professionals       | 533                | 588                | 582                | 585                | +51                                   | +9.7%                                   | -4                                    | -0.7%                                | +3                                    | 671                |
| Management (VIII & above)                | 40                 | 67                 | 62                 | 62                 | +22                                   | +56.0%                                  | -5                                    | -7.4%                                | +0                                    | 65                 |
| Administrative/ Supervisory (V to VII)   | 96                 | 175                | 186                | 188                | +93                                   | +96.5%                                  | +14                                   | +7.8%                                | +2                                    | 197                |
| Clerical (III & IV)                      | 241                | 300                | 316                | 317                | +76                                   | +31.4%                                  | +17                                   | +5.8%                                | +1                                    | 354                |
| Management & Administrative              | 377                | 542                | 565                | 568                | +191                                  | +50.6%                                  | +26                                   | +4.8%                                | +3                                    | 616                |
| Support                                  | 171                | 154                | 154                | 154                | -17                                   | -9.8%                                   | -0                                    | -0.3%                                | +0                                    | 175                |
| Maintenance/ Technical                   | 6                  | 5                  | 5                  | 5                  | -0                                    | -5.0%                                   | +0                                    | +0.8%                                | -0                                    | 6                  |
| General Support                          | 176                | 159                | 159                | 159                | -17                                   | -9.7%                                   | -0                                    | -0.2%                                | +0                                    | 181                |
| Health Care Assistants                   | 441                | 403                | 414                | 419                | -22                                   | -5.1%                                   | +16                                   | +3.9%                                | +5                                    | 480                |
| Home Help                                | 127                | 131                | 135                | 137                | +10                                   | +7.5%                                   | +6                                    | +4.6%                                | +1                                    | 239                |
| Care, other                              | 227                | 262                | 274                | 272                | +45                                   | +19.7%                                  | +10                                   | +3.7%                                | -2                                    | 297                |
| Patient & Client Care                    | 796                | 796                | 824                | 828                | +32                                   | +4.0%                                   | +32                                   | +4.0%                                | +4                                    | 1,016              |

### Section 38 Voluntary Agencies

| HSE&S38 AUG 2023                         | WTE<br>DEC<br>2019 | WTE<br>DEC<br>2022 | WTE<br>JUL<br>2023 | WTE<br>AUG<br>2023 | WTE<br>change<br>since<br>DEC<br>2019 | % WTE<br>Change<br>since<br>Dec<br>2019 | WTE<br>change<br>since<br>DEC<br>2022 | % WTE<br>Change<br>since<br>Dec<br>2022 | WTE<br>change<br>since<br>JUL<br>2023 | No.<br>AUG<br>2023 |
|------------------------------------------|--------------------|--------------------|--------------------|--------------------|---------------------------------------|-----------------------------------------|---------------------------------------|-----------------------------------------|---------------------------------------|--------------------|
| Total Section 38 Voluntary Agencies      | 3,363              | 3,803              | 3,862              | 3,850              | +487                                  | +14.5%                                  | +47                                   | +1.2%                                   | -12                                   | 4,508              |
| Consultants                              | 6                  | 6                  | 6                  | 7                  | +1                                    | +15.8%                                  | +1                                    | +16.6%                                  | +1                                    | 9                  |
| Registrars                               | 8                  | 10                 | 11                 | 12                 | +4                                    | +47.3%                                  | +2                                    | +18.3%                                  | +0                                    | 14                 |
| SHO/ Interns                             | 12                 | 13                 | 15                 | 17                 | +5                                    | +42.9%                                  | +4                                    | +29.4%                                  | +2                                    | 22                 |
| Medical/ Dental, other                   | 2                  | 2                  | 1                  | 2                  | -1                                    | -29.5%                                  | -0                                    | -8.2%                                   | +1                                    | 2                  |
| Medical & Dental                         | 29                 | 31                 | 34                 | 38                 | +9                                    | +32.2%                                  | +7                                    | +21.1%                                  | +4                                    | 47                 |
| Nurse/ Midwife Manager                   | 165                | 199                | 197                | 200                | +35                                   | +21.3%                                  | +1                                    | +0.5%                                   | +3                                    | 217                |
| Nurse/ Midwife Specialist & AN/MP        | 33                 | 42                 | 46                 | 44                 | +11                                   | +33.2%                                  | +2                                    | +3.9%                                   | -2                                    | 55                 |
| Staff Nurse/ Staff Midwife               | 473                | 523                | 527                | 508                | +34                                   | +7.3%                                   | -15                                   | -2.9%                                   | -19                                   | 594                |
| Nursing/ Midwifery awaiting registration |                    | 1                  |                    |                    |                                       |                                         |                                       | -100.0%                                 |                                       |                    |
| Pre-registration Nurse/ Midwife Intern   |                    |                    | 8                  | 8                  | +8                                    |                                         | +1                                    |                                         | +0                                    | 16                 |
| Nursing/ Midwifery Student               |                    | 1                  | 8                  | 8                  | +8                                    |                                         | +7                                    | +700.0%                                 | +0                                    | 16                 |
| Nursing/ Midwifery other                 | 3                  | 6                  | 2                  | 3                  | +1                                    | +26.4%                                  | -2                                    | -42.8%                                  | +1                                    | 4                  |
| Nursing & Midwifery                      | 673                | 770                | 779                | 762                | +89                                   | +13.2%                                  | -8                                    | -1.0%                                   | -17                                   | 886                |
| Therapy Professions                      | 125                | 142                | 141                | 141                | +16                                   | +12.7%                                  | -2                                    | -1.1%                                   | +0                                    | 163                |
| Health Science/ Diagnostics              | 3                  | 4                  | 2                  | 2                  | -1                                    | -30.4%                                  | -1                                    | -38.3%                                  | +0                                    | 3                  |
| Social Care                              | 360                | 467                | 467                | 461                | +100                                  | +27.9%                                  | -6                                    | -1.3%                                   | -7                                    | 510                |
| Pharmacy                                 | 15                 | 14                 | 14                 | 14                 | -0                                    | -1.5%                                   | +0                                    | +1.9%                                   | +0                                    | 19                 |
| Psychologists                            | 19                 | 21                 | 22                 | 19                 | +0                                    | +1.4%                                   | -2                                    | -8.5%                                   | -2                                    | 22                 |
| Social Workers                           | 37                 | 46                 | 44                 | 43                 | +5                                    | +14.6%                                  | -3                                    | -7.5%                                   | -1                                    | 49                 |
| H&SC, Other                              | 2                  | 2                  | 4                  | 2                  | +1                                    | +33.3%                                  | +1                                    | +33.3%                                  | -2                                    | 2                  |
| Health & Social Care Professionals       | 561                | 696                | 693                | 682                | +121                                  | +21.6%                                  | -13                                   | -1.9%                                   | -11                                   | 768                |
| Management (VIII & above)                | 33                 | 42                 | 40                 | 40                 | +7                                    | +22.4%                                  | -1                                    | -3.4%                                   | +0                                    | 41                 |
| Administrative/ Supervisory (V to VII)   | 86                 | 112                | 115                | 119                | +33                                   | +37.7%                                  | +7                                    | +6.5%                                   | +4                                    | 127                |
| Clerical (III & IV)                      | 109                | 139                | 143                | 146                | +37                                   | +33.8%                                  | +7                                    | +5.2%                                   | +4                                    | 170                |
| Management & Administrative              | 229                | 292                | 298                | 306                | +77                                   | +33.7%                                  | +13                                   | +4.5%                                   | +8                                    | 338                |
| Support                                  | 240                | 228                | 221                | 216                | -24                                   | -9.9%                                   | -12                                   | -5.2%                                   | -5                                    | 289                |
| Maintenance/ Technical                   | 35                 | 41                 | 43                 | 46                 | +11                                   | +30.9%                                  | +6                                    | +14.1%                                  | +4                                    | 52                 |
| General Support                          | 275                | 269                | 264                | 263                | -13                                   | -4.7%                                   | -6                                    | -2.2%                                   | -1                                    | 341                |
| Health Care Assistants                   | 1,213              | 1,349              | 1,403              | 1,424              | +211                                  | +17.4%                                  | +75                                   | +5.6%                                   | +21                                   | 1,688              |
| Care, other                              | 383                | 396                | 391                | 375                | -8                                    | -2.0%                                   | -21                                   | -5.3%                                   | -16                                   | 440                |
| Patient & Client Care                    | 1,596              | 1,745              | 1,794              | 1,800              | +203                                  | +12.7%                                  | +54                                   | +3.1%                                   | +5                                    | 2,128              |