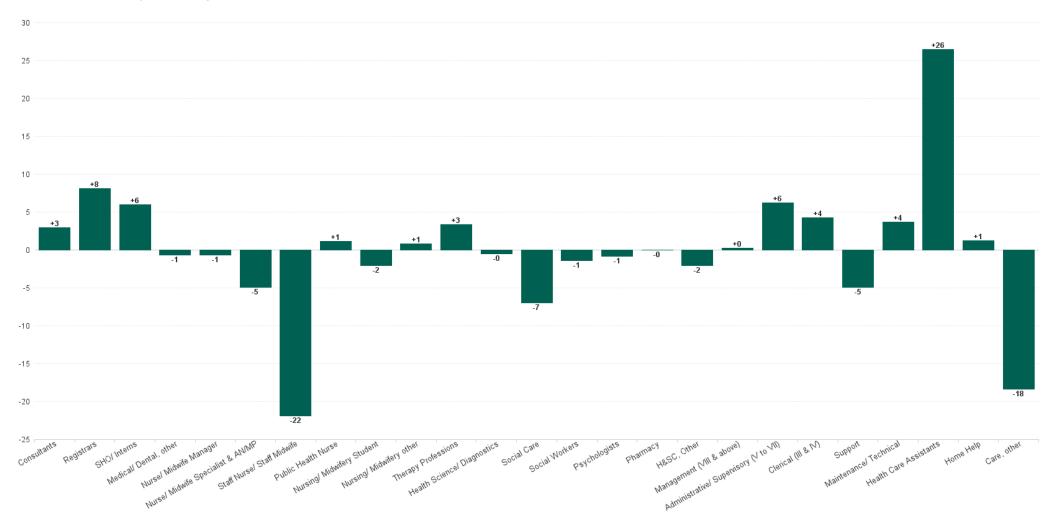

#### **Health Service Executive**

| HSE&S38 AUG 2023                         | WTE<br>DEC<br>2019 | WTE<br>DEC<br>2022 | WTE<br>JUL<br>2023 | WTE<br>AUG<br>2023 | WTE<br>change<br>since<br>DEC<br>2019 | % WTE<br>Change<br>since<br>Dec<br>2019 | WTE<br>change<br>since<br>DEC<br>2022 | % WTE<br>Change<br>since<br>Dec 2022 | WTE<br>change<br>since<br>JUL<br>2023 | No.<br>AUG<br>2023 |
|------------------------------------------|--------------------|--------------------|--------------------|--------------------|---------------------------------------|-----------------------------------------|---------------------------------------|--------------------------------------|---------------------------------------|--------------------|
| Total Health Service Executive           | 3,151              | 3,411              | 3,464              | 3,476              | +324                                  | +10.3%                                  | +64                                   | +1.9%                                | +11                                   | 4,011              |
| Consultants                              | 54                 | 57                 | 60                 | 62                 | +8                                    | +15.2%                                  | +5                                    | +8.3%                                | +2                                    | 65                 |
| Registrars                               | 87                 | 94                 | 88                 | 95                 | +8                                    | +9.7%                                   | +2                                    | +1.8%                                | +8                                    | 102                |
| SHO/ Interns                             | 24                 | 33                 | 36                 | 40                 | +16                                   | +66.6%                                  | +6                                    | +19.2%                               | +4                                    | 41                 |
| Medical/ Dental, other                   | 78                 | 61                 | 63                 | 61                 | -17                                   | -21.5%                                  | -0                                    | -0.1%                                | -2                                    | 90                 |
| Medical & Dental                         | 242                | 245                | 246                | 258                | +16                                   | +6.5%                                   | +13                                   | +5.2%                                | +12                                   | 298                |
| Nurse/ Midwife Manager                   | 231                | 256                | 274                | 271                | +39                                   | +17.0%                                  | +15                                   | +5.8%                                | -3                                    | 290                |
| Nurse/ Midwife Specialist & AN/MP        | 61                 | 90                 | 100                | 97                 | +36                                   | +59.4%                                  | +6                                    | +7.1%                                | -3                                    | 106                |
| Staff Nurse/ Staff Midwife               | 520                | 537                | 516                | 513                | -7                                    | -1.3%                                   | -24                                   | -4.5%                                | -3                                    | 582                |
| Public Health Nurse                      | 175                | 164                | 170                | 171                | -4                                    | -2.3%                                   | +7                                    | +4.3%                                | +1                                    | 206                |
| Nursing/ Midwifery awaiting registration | 10                 | 2                  | 1                  | 1                  | -9                                    | -90.5%                                  | -1                                    | -52.3%                               | -0                                    | 1                  |
| Post-registration Nurse/ Midwife Student | 21                 | 25                 | 5                  | 3                  | -18                                   | -84.9%                                  | +2                                    | -87.2%                               | -2                                    | 4                  |
| Pre-registration Nurse/ Midwife Intern   | 1                  | 0                  | 16                 | 15                 | +14                                   | +1,016.8%                               | -1                                    | +15,200.0%                           | -0                                    | 31                 |
| Nursing/ Midwifery Student               | 32                 | 27                 | 21                 | 19                 | -13                                   | -39.8%                                  | -7                                    | -27.6%                               | -2                                    | 36                 |
| Nursing/ Midwifery other                 | 8                  | 6                  | 8                  | 7                  | -0                                    | -3.7%                                   | +1                                    | +22.4%                               | -0                                    | 9                  |
| Nursing & Midwifery                      | 1,027              | 1,080              | 1,089              | 1,078              | +51                                   | +5.0%                                   | -2                                    | -0.2%                                | -11                                   | 1,229              |
| Therapy Professions                      | 325                | 348                | 335                | 338                | +13                                   | +4.1%                                   | -10                                   | -2.8%                                | +3                                    | 393                |
| Health Science/ Diagnostics              |                    | 8                  | 8                  | 8                  | +8                                    |                                         | +0                                    | +3.1%                                | -1                                    | 9                  |
| Social Care                              | 11                 | 11                 | 10                 | 10                 | -1                                    | -12.0%                                  | -1                                    | -9.3%                                | -0                                    | 11                 |
| Pharmacy                                 | 25                 | 27                 | 27                 | 27                 | +1                                    | +4.5%                                   | -0                                    | -0.7%                                | -0                                    | 30                 |
| Psychologists                            | 62                 | 75                 | 79                 | 81                 | +19                                   | +30.6%                                  | +5                                    | +6.9%                                | +2                                    | 91                 |
| Social Workers                           | 67                 | 76                 | 80                 | 80                 | +13                                   | +18.8%                                  | +3                                    | +4.4%                                | -0                                    | 87                 |
| H&SC, Other                              | 43                 | 44                 | 43                 | 42                 | -1                                    | -1.9%                                   | -2                                    | -3.9%                                | -1                                    | 50                 |
| Health & Social Care Professionals       | 533                | 588                | 582                | 585                | +51                                   | +9.7%                                   | -4                                    | -0.7%                                | +3                                    | 671                |
| Management (VIII & above)                | 40                 | 67                 | 62                 | 62                 | +22                                   | +56.0%                                  | -5                                    | -7.4%                                | +0                                    | 65                 |
| Administrative/ Supervisory (V to VII)   | 96                 | 175                | 186                | 188                | +93                                   | +96.5%                                  | +14                                   | +7.8%                                | +2                                    | 197                |
| Clerical (III & IV)                      | 241                | 300                | 316                | 317                | +76                                   | +31.4%                                  | +17                                   | +5.8%                                | +1                                    | 354                |
| Management & Administrative              | 377                | 542                | 565                | 568                | +191                                  | +50.6%                                  | +26                                   | +4.8%                                | +3                                    | 616                |
| Support                                  | 171                | 154                | 154                | 154                | -17                                   | -9.8%                                   | -0                                    | -0.3%                                | +0                                    | 175                |
| Maintenance/ Technical                   | 6                  | 5                  | 5                  | 5                  | -0                                    | -5.0%                                   | +0                                    | +0.8%                                | -0                                    | 6                  |
| General Support                          | 176                | 159                | 159                | 159                | -17                                   | -9.7%                                   | -0                                    | -0.2%                                | +0                                    | 181                |
| Health Care Assistants                   | 441                | 403                | 414                | 419                | -22                                   | -5.1%                                   | +16                                   | +3.9%                                | +5                                    | 480                |
| Home Help                                | 127                | 131                | 135                | 137                | +10                                   | +7.5%                                   | +6                                    | +4.6%                                | +1                                    | 239                |
| Care, other                              | 227                | 262                | 274                | 272                | +45                                   | +19.7%                                  | +10                                   | +3.7%                                | -2                                    | 297                |
| Patient & Client Care                    | 796                | 796                | 824                | 828                | +32                                   | +4.0%                                   | +32                                   | +4.0%                                | +4                                    | 1,016              |