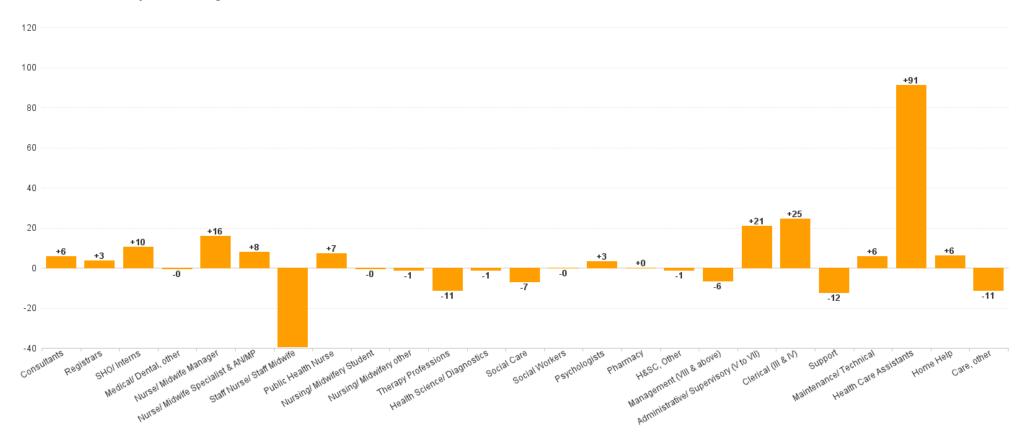

## Employment Report : AUG 2023

| Employment by Staff Group AUG 2023       | WTE<br>DEC<br>2019 | WTE<br>DEC<br>2022 | WTE<br>JUL<br>2023 | WTE<br>AUG<br>2023 | WTE<br>change<br>since<br>DEC 2019 | % WTE<br>Change<br>since Dec<br>2019 | WTE<br>change<br>since<br>DEC 2022 | % WTE<br>Change<br>since Dec<br>2022 | WTE<br>change<br>since JUL<br>2023 | No.<br>AUG<br>2023 |
|------------------------------------------|--------------------|--------------------|--------------------|--------------------|------------------------------------|--------------------------------------|------------------------------------|--------------------------------------|------------------------------------|--------------------|
| Overall                                  | 6,514              | 7,215              | 7,326              | 7,326              | +811                               | +12.5%                               | +111                               | +1.5%                                | -1                                 | 8,519              |
| Consultants                              | 60                 | 63                 | 66                 | 69                 | +9                                 | +15.3%                               | +6                                 | +9.1%                                | +3                                 | 74                 |
| Registrars                               | 95                 | 104                | 99                 | 107                | +12                                | +12.9%                               | +3                                 | +3.3%                                | +8                                 | 116                |
| SHO/ Interns                             | 36                 | 47                 | 51                 | 57                 | +21                                | +58.7%                               | +10                                | +22.1%                               | +6                                 | 63                 |
| Medical/ Dental, other                   | 80                 | 63                 | 64                 | 63                 | -17                                | -21.7%                               | 0                                  | -0.4%                                | -1                                 | 92                 |
| Medical & Dental                         | 271                | 276                | 279                | 296                | +25                                | +9.2%                                | +19                                | +7.0%                                | +16                                | 345                |
| Nurse/ Midwife Manager                   | 396                | 455                | 471                | 470                | +74                                | +18.8%                               | +16                                | +3.5%                                | -1                                 | 507                |
| Nurse/ Midwife Specialist & AN/MP        | 94                 | 133                | 146                | 141                | +47                                | +50.1%                               | +8                                 | +6.1%                                | -5                                 | 161                |
| Staff Nurse/ Staff Midwife               | 993                | 1,060              | 1,042              | 1,021              | +28                                | +2.8%                                | -39                                | -3.7%                                | -22                                | 1,176              |
| Public Health Nurse                      | 175                | 164                | 170                | 171                | -4                                 | -2.3%                                | +7                                 | +4.3%                                | +1                                 | 206                |
| Nursing/ Midwifery awaiting registration | 10                 | 3                  | 1                  | 1                  | -9                                 | -90.5%                               | -2                                 | -68.4%                               | 0                                  | 1                  |
| Post-registration Nurse/ Midwife Student | 21                 | 25                 | 5                  | 3                  | -18                                | -84.9%                               | -22                                | -87.2%                               | -2                                 | 4                  |
| Pre-registration Nurse/ Midwife Intern   | 1                  | 0                  | 24                 | 23                 | +22                                | +1,600.7%                            | +23                                | +23,200.0%                           | 0                                  | 47                 |
| Nursing/ Midwifery Student               | 32                 | 28                 | 29                 | 27                 | -5                                 | -15.0%                               | 0                                  | -1.5%                                | -2                                 | 52                 |
| Nursing/ Midwifery other                 | 10                 | 11                 | 10                 | 10                 | +0                                 | +3.8%                                | -1                                 | -9.0%                                | +1                                 | 13                 |
| Nursing & Midwifery                      | 1,700              | 1,851              | 1,869              | 1,841              | +141                               | +8.3%                                | -10                                | -0.5%                                | -28                                | 2,115              |
| Therapy Professions                      | 450                | 490                | 476                | 479                | +29                                | +6.5%                                | -11                                | -2.3%                                | +3                                 | 556                |
| Health Science/ Diagnostics              | 3                  | 11                 | 10                 | 10                 | +7                                 | +210.2%                              | -1                                 | -10.4%                               | 0                                  | 12                 |
| Social Care                              | 371                | 477                | 477                | 470                | +99                                | +26.7%                               | -7                                 | -1.5%                                | -7                                 | 521                |
| Pharmacy                                 | 40                 | 41                 | 41                 | 41                 | +1                                 | +2.3%                                | +0                                 | +0.2%                                | 0                                  | 49                 |
| Psychologists                            | 81                 | 96                 | 101                | 100                | +19                                | +23.7%                               | +3                                 | +3.5%                                | -1                                 | 113                |
| Social Workers                           | 105                | 123                | 124                | 123                | +18                                | +17.3%                               | 0                                  | -0.1%                                | -1                                 | 136                |
| H&SC, Other                              | 44                 | 45                 | 46                 | 44                 | 0                                  | -0.7%                                | -1                                 | -2.7%                                | -2                                 | 52                 |
| Health & Social Care Professionals       | 1,094              | 1,284              | 1,275              | 1,267              | +173                               | +15.8%                               | -17                                | -1.3%                                | -8                                 | 1,439              |
| Management (VIII & above)                | 73                 | 109                | 102                | 103                | +30                                | +40.8%                               | -6                                 | -5.9%                                | +0                                 | 106                |
| Administrative/ Supervisory (V to VII)   | 182                | 287                | 301                | 307                | +125                               | +68.6%                               | +21                                | +7.3%                                | +6                                 | 324                |
| Clerical (III & IV)                      | 351                | 439                | 459                | 463                | +113                               | +32.2%                               | +25                                | +5.6%                                | +4                                 | 524                |
| Management & Administrative              | 606                | 834                | 863                | 873                | +268                               | +44.2%                               | +39                                | +4.7%                                | +11                                | 954                |
| Support                                  | 410                | 382                | 375                | 370                | -41                                | -9.9%                                | -12                                | -3.2%                                | -5                                 | 464                |
| Maintenance/ Technical                   | 41                 | 46                 | 48                 | 52                 | +11                                | +26.0%                               | +6                                 | +12.6%                               | +4                                 | 58                 |
| General Support                          | 452                | 428                | 423                | 422                | -30                                | -6.6%                                | -6                                 | -1.5%                                | -1                                 | 522                |
| Health Care Assistants                   | 1,655              | 1,752              | 1,817              | 1,843              | +189                               | +11.4%                               | +91                                | +5.2%                                | +26                                | 2,168              |
| Home Help                                | 127                | 131                | 135                | 137                | +10                                | +7.5%                                | +6                                 | +4.6%                                | +1                                 | 239                |
| Care, other                              | 610                | 659                | 666                | 647                | +37                                | +6.1%                                | -11                                | -1.7%                                | -18                                | 737                |
| Patient & Client Care                    | 2,392              | 2,541              | 2,618              | 2,627              | +235                               | +9.8%                                | +86                                | +3.4%                                | +9                                 | 3,144              |

### WTE Change by Staff Category

WTE change since DEC 2019 📕 WTE change since DEC 2022 📕 WTE change since JUL 2023

ŀĿ