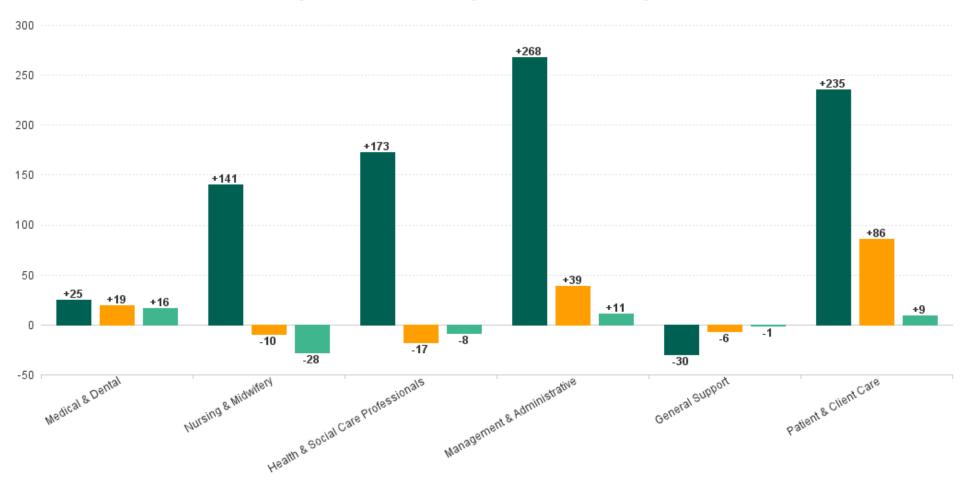

## Employment Report : AUG 2023

| Employment by Staff Group AUG 2023       | WTE<br>DEC<br>2019 | WTE<br>DEC<br>2022 | WTE<br>JUL<br>2023 | WTE<br>AUG<br>2023 | WTE<br>change<br>since<br>DEC 2019 | % WTE<br>Change<br>since Dec<br>2019 | WTE<br>change<br>since<br>DEC 2022 | % WTE<br>Change<br>since Dec<br>2022 | WTE<br>change<br>since JUL<br>2023 | No.<br>AUG<br>2023 |
|------------------------------------------|--------------------|--------------------|--------------------|--------------------|------------------------------------|--------------------------------------|------------------------------------|--------------------------------------|------------------------------------|--------------------|
| Overall                                  | 6,514              | 7,215              | 7,326              | 7,326              | +811                               | +12.5%                               | +111                               | +1.5%                                | -1                                 | 8,519              |
| Consultants                              | 60                 | 63                 | 66                 | 69                 | +9                                 | +15.3%                               | +6                                 | +9.1%                                | +3                                 | 74                 |
| Registrars                               | 95                 | 104                | 99                 | 107                | +12                                | +12.9%                               | +3                                 | +3.3%                                | +8                                 | 116                |
| SHO/ Interns                             | 36                 | 47                 | 51                 | 57                 | +21                                | +58.7%                               | +10                                | +22.1%                               | +6                                 | 63                 |
| Medical/ Dental, other                   | 80                 | 63                 | 64                 | 63                 | -17                                | -21.7%                               | 0                                  | -0.4%                                | -1                                 | 92                 |
| Medical & Dental                         | 271                | 276                | 279                | 296                | +25                                | +9.2%                                | +19                                | +7.0%                                | +16                                | 345                |
| Nurse/ Midwife Manager                   | 396                | 455                | 471                | 470                | +74                                | +18.8%                               | +16                                | +3.5%                                | -1                                 | 507                |
| Nurse/ Midwife Specialist & AN/MP        | 94                 | 133                | 146                | 141                | +47                                | +50.1%                               | +8                                 | +6.1%                                | -5                                 | 161                |
| Staff Nurse/ Staff Midwife               | 993                | 1,060              | 1,042              | 1,021              | +28                                | +2.8%                                | -39                                | -3.7%                                | -22                                | 1,176              |
| Public Health Nurse                      | 175                | 164                | 170                | 171                | -4                                 | -2.3%                                | +7                                 | +4.3%                                | +1                                 | 206                |
| Nursing/ Midwifery awaiting registration | 10                 | 3                  | 1                  | 1                  | -9                                 | -90.5%                               | -2                                 | -68.4%                               | 0                                  | 1                  |
| Post-registration Nurse/ Midwife Student | 21                 | 25                 | 5                  | 3                  | -18                                | -84.9%                               | -22                                | -87.2%                               | -2                                 | 4                  |
| Pre-registration Nurse/ Midwife Intern   | 1                  | 0                  | 24                 | 23                 | +22                                | +1,600.7%                            | +23                                | +23,200.0%                           | 0                                  | 47                 |
| Nursing/ Midwifery Student               | 32                 | 28                 | 29                 | 27                 | -5                                 | -15.0%                               | 0                                  | -1.5%                                | -2                                 | 52                 |
| Nursing/ Midwifery other                 | 10                 | 11                 | 10                 | 10                 | +0                                 | +3.8%                                | -1                                 | -9.0%                                | +1                                 | 13                 |
| Nursing & Midwifery                      | 1,700              | 1,851              | 1,869              | 1,841              | +141                               | +8.3%                                | -10                                | -0.5%                                | -28                                | 2,115              |
| Therapy Professions                      | 450                | 490                | 476                | 479                | +29                                | +6.5%                                | -11                                | -2.3%                                | +3                                 | 556                |
| Health Science/ Diagnostics              | 3                  | 11                 | 10                 | 10                 | +7                                 | +210.2%                              | -1                                 | -10.4%                               | 0                                  | 12                 |
| Social Care                              | 371                | 477                | 477                | 470                | +99                                | +26.7%                               | -7                                 | -1.5%                                | -7                                 | 521                |
| Pharmacy                                 | 40                 | 41                 | 41                 | 41                 | +1                                 | +2.3%                                | +0                                 | +0.2%                                | 0                                  | 49                 |
| Psychologists                            | 81                 | 96                 | 101                | 100                | +19                                | +23.7%                               | +3                                 | +3.5%                                | -1                                 | 113                |
| Social Workers                           | 105                | 123                | 124                | 123                | +18                                | +17.3%                               | 0                                  | -0.1%                                | -1                                 | 136                |
| H&SC, Other                              | 44                 | 45                 | 46                 | 44                 | 0                                  | -0.7%                                | -1                                 | -2.7%                                | -2                                 | 52                 |
| Health & Social Care Professionals       | 1,094              | 1,284              | 1,275              | 1,267              | +173                               | +15.8%                               | -17                                | -1.3%                                | -8                                 | 1,439              |
| Management (VIII & above)                | 73                 | 109                | 102                | 103                | +30                                | +40.8%                               | -6                                 | -5.9%                                | +0                                 | 106                |
| Administrative/ Supervisory (V to VII)   | 182                | 287                | 301                | 307                | +125                               | +68.6%                               | +21                                | +7.3%                                | +6                                 | 324                |
| Clerical (III & IV)                      | 351                | 439                | 459                | 463                | +113                               | +32.2%                               | +25                                | +5.6%                                | +4                                 | 524                |
| Management & Administrative              | 606                | 834                | 863                | 873                | +268                               | +44.2%                               | +39                                | +4.7%                                | +11                                | 954                |
| Support                                  | 410                | 382                | 375                | 370                | -41                                | -9.9%                                | -12                                | -3.2%                                | -5                                 | 464                |
| Maintenance/ Technical                   | 41                 | 46                 | 48                 | 52                 | +11                                | +26.0%                               | +6                                 | +12.6%                               | +4                                 | 58                 |
| General Support                          | 452                | 428                | 423                | 422                | -30                                | -6.6%                                | -6                                 | -1.5%                                | -1                                 | 522                |
| Health Care Assistants                   | 1,655              | 1,752              | 1,817              | 1,843              | +189                               | +11.4%                               | +91                                | +5.2%                                | +26                                | 2,168              |
| Home Help                                | 127                | 131                | 135                | 137                | +10                                | +7.5%                                | +6                                 | +4.6%                                | +1                                 | 239                |
| Care, other                              | 610                | 659                | 666                | 647                | +37                                | +6.1%                                | -11                                | -1.7%                                | -18                                | 737                |
| Patient & Client Care                    | 2,392              | 2,541              | 2,618              | 2,627              | +235                               | +9.8%                                | +86                                | +3.4%                                | +9                                 | 3,144              |

### WTE Change by Staff Category

WTE change since DEC 2019 📕 WTE change since DEC 2022 📕 WTE change since JUL 2023

ŀĿ