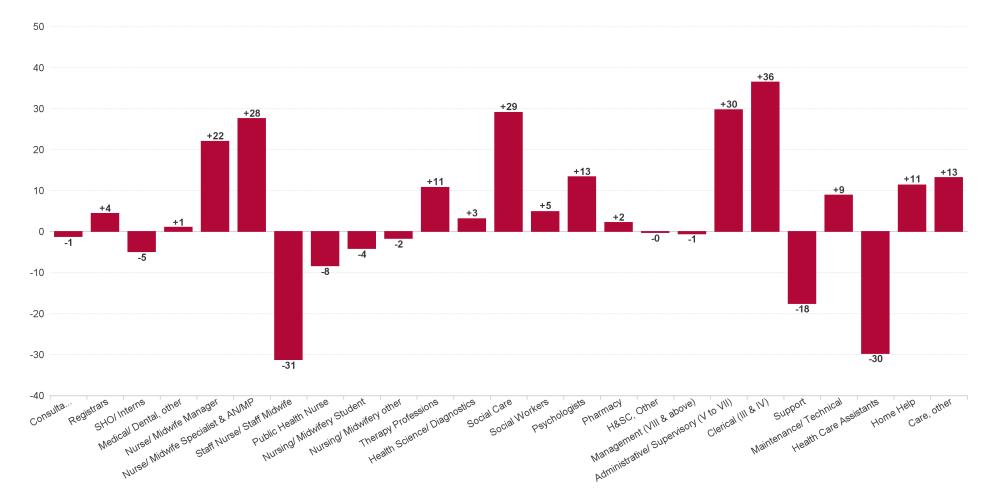

## Employment Report : APR 2023

| APR 2023                                 | WTE DEC<br>2019 | WTE DEC<br>2022 | WTE<br>MAR<br>2023 | WTE APR<br>2023 | WTE<br>change<br>since DEC<br>2019 | WTE<br>change<br>since DEC<br>2022 | WTE<br>change<br>since MAR<br>2023 | No.<br>APR<br>2023 |
|------------------------------------------|-----------------|-----------------|--------------------|-----------------|------------------------------------|------------------------------------|------------------------------------|--------------------|
| Overall                                  | 6,589           | 7,297           | 7,304              | 7,356           | +767                               | +59                                | +52                                | 8,525              |
| Consultants                              | 60              | 64              | 66                 | 66              | +7                                 | +2                                 | +0                                 | 71                 |
| Registrars                               | 107             | 115             | 113                | 116             | +9                                 | +1                                 | +3                                 | 126                |
| SHO/ Interns                             | 37              | 52              | 40                 | 41              | +4                                 | -10                                | +1                                 | 56                 |
| Medical/ Dental, other                   | 81              | 63              | 64                 | 64              | -17                                | +0                                 | 0                                  | 93                 |
| Medical & Dental                         | 285             | 293             | 283                | 287             | +2                                 | -6                                 | +4                                 | 346                |
| Nurse/ Midwife Manager                   | 400             | 460             | 480                | 481             | +81                                | +21                                | +1                                 | 516                |
| Nurse/ Midwife Specialist & AN/MP        | 94              | 133             | 135                | 143             | +49                                | +10                                | +8                                 | 162                |
| Staff Nurse/ Staff Midwife               | 998             | 1,065           | 1,040              | 1,043           | +45                                | -22                                | +3                                 | 1,188              |
| Public Health Nurse                      | 175             | 164             | 158                | 158             | -17                                | -6                                 | +0                                 | 194                |
| Nursing/ Midwifery awaiting registration | 10              | 3               | 1                  | 1               | -9                                 | -2                                 | +0                                 | 1                  |
| Post-registration Nurse/ Midwife Student | 21              | 25              | 25                 | 25              | +4                                 | +0                                 | +0                                 | 25                 |
| Pre-registration Nurse/ Midwife Intern   | 1               | 0               | 22                 | 23              | +21                                | +22                                | +1                                 | 47                 |
| Nursing/ Midwifery Student               | 32              | 28              | 48                 | 49              | +16                                | +21                                | +1                                 | 73                 |
| Nursing/ Midwifery other                 | 10              | 11              | 11                 | 11              | +1                                 | 0                                  | +0                                 | 13                 |
| Nursing & Midwifery                      | 1,709           | 1,861           | 1,872              | 1,885           | +176                               | +24                                | +13                                | 2,146              |
| Therapy Professions                      | 450             | 490             | 492                | 496             | +46                                | +6                                 | +4                                 | 573                |
| Health Science/ Diagnostics              | 11              | 19              | 18                 | 19              | +8                                 | +0                                 | +1                                 | 23                 |
| Social Care                              | 373             | 479             | 473                | 477             | +104                               | -3                                 | +4                                 | 518                |
| Social Workers                           | 109             | 127             | 125                | 127             | +18                                | +0                                 | +2                                 | 142                |
| Psychologists                            | 82              | 97              | 100                | 103             | +21                                | +5                                 | +3                                 | 113                |
| Pharmacy                                 | 43              | 51              | 52                 | 53              | +10                                | +1                                 | +1                                 | 64                 |
| H&SC, Other                              | 47              | 48              | 50                 | 50              | +2                                 | +2                                 | -1                                 | 58                 |
| Health & Social Care Professionals       | 1,114           | 1,312           | 1,310              | 1,324           | +210                               | +12                                | +14                                | 1,491              |
| Management (VIII & above)                | 75              | 112             | 110                | 111             | +36                                | -1                                 | +1                                 | 114                |
| Administrative/ Supervisory (V to VII)   | 187             | 292             | 300                | 304             | +116                               | +12                                | +3                                 | 319                |
| Clerical (III & IV)                      | 357             | 443             | 457                | 459             | +102                               | +16                                | +2                                 | 517                |
| Management & Administrative              | 620             | 847             | 867                | 873             | +254                               | +26                                | +6                                 | 950                |
| Support                                  | 413             | 383             | 373                | 379             | -33                                | -3                                 | +6                                 | 477                |
| Maintenance/ Technical                   | 42              | 47              | 52                 | 52              | +10                                | +5                                 | +0                                 | 58                 |
| General Support                          | 455             | 430             | 425                | 431             | -24                                | +1                                 | +6                                 | 535                |
| Health Care Assistants                   | 1,655           | 1,752           | 1,742              | 1,758           | +103                               | +6                                 | +16                                | 2,057              |
| Home Help                                | 127             | 131             | 136                | 132             | +5                                 | +2                                 | -3                                 | 239                |
| Care, other                              | 625             | 671             | 670                | 666             | +41                                | -5                                 | -4                                 | 761                |
| Patient & Client Care                    | 2,407           | 2,554           | 2,548              | 2,556           | +150                               | +3                                 | +8                                 | 3,057              |