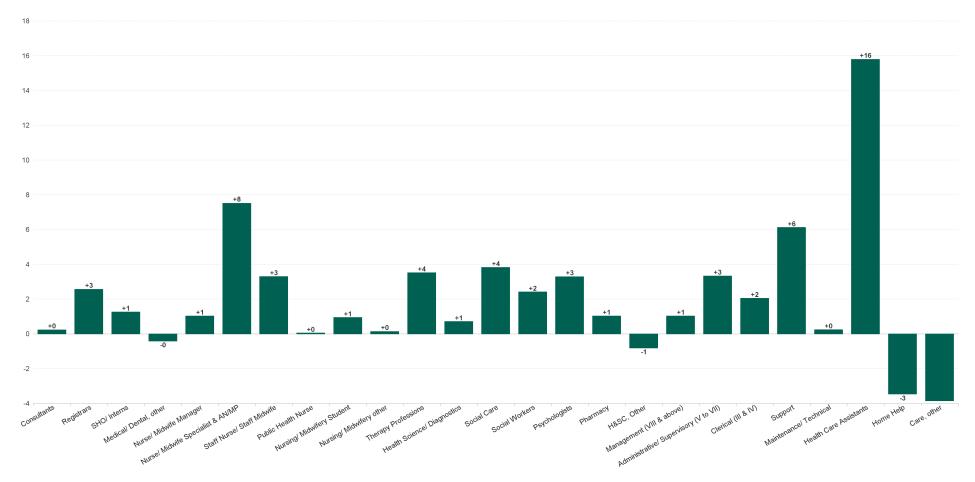

## Employment Report : APR 2023

| APR 2023                                 | WTE DEC<br>2019 | WTE DEC<br>2022 | WTE<br>MAR<br>2023 | WTE APR<br>2023 | WTE<br>change<br>since DEC<br>2019 | WTE<br>change<br>since DEC<br>2022 | WTE<br>change<br>since MAR<br>2023 | No.<br>APR<br>2023 |
|------------------------------------------|-----------------|-----------------|--------------------|-----------------|------------------------------------|------------------------------------|------------------------------------|--------------------|
| Overall                                  | 6,589           | 7,297           | 7,304              | 7,356           | +767                               | +59                                | +52                                | 8,525              |
| Consultants                              | 60              | 64              | 66                 | 66              | +7                                 | +2                                 | +0                                 | 71                 |
| Registrars                               | 107             | 115             | 113                | 116             | +9                                 | +1                                 | +3                                 | 126                |
| SHO/ Interns                             | 37              | 52              | 40                 | 41              | +4                                 | -10                                | +1                                 | 56                 |
| Medical/ Dental, other                   | 81              | 63              | 64                 | 64              | -17                                | +0                                 | 0                                  | 93                 |
| Medical & Dental                         | 285             | 293             | 283                | 287             | +2                                 | -6                                 | +4                                 | 346                |
| Nurse/ Midwife Manager                   | 400             | 460             | 480                | 481             | +81                                | +21                                | +1                                 | 516                |
| Nurse/ Midwife Specialist & AN/MP        | 94              | 133             | 135                | 143             | +49                                | +10                                | +8                                 | 162                |
| Staff Nurse/ Staff Midwife               | 998             | 1,065           | 1,040              | 1,043           | +45                                | -22                                | +3                                 | 1,188              |
| Public Health Nurse                      | 175             | 164             | 158                | 158             | -17                                | -6                                 | +0                                 | 194                |
| Nursing/ Midwifery awaiting registration | 10              | 3               | 1                  | 1               | -9                                 | -2                                 | +0                                 | 1                  |
| Post-registration Nurse/ Midwife Student | 21              | 25              | 25                 | 25              | +4                                 | +0                                 | +0                                 | 25                 |
| Pre-registration Nurse/ Midwife Intern   | 1               | 0               | 22                 | 23              | +21                                | +22                                | +1                                 | 47                 |
| Nursing/ Midwifery Student               | 32              | 28              | 48                 | 49              | +16                                | +21                                | +1                                 | 73                 |
| Nursing/ Midwifery other                 | 10              | 11              | 11                 | 11              | +1                                 | 0                                  | +0                                 | 13                 |
| Nursing & Midwifery                      | 1,709           | 1,861           | 1,872              | 1,885           | +176                               | +24                                | +13                                | 2,146              |
| Therapy Professions                      | 450             | 490             | 492                | 496             | +46                                | +6                                 | +4                                 | 573                |
| Health Science/ Diagnostics              | 11              | 19              | 18                 | 19              | +8                                 | +0                                 | +1                                 | 23                 |
| Social Care                              | 373             | 479             | 473                | 477             | +104                               | -3                                 | +4                                 | 518                |
| Social Workers                           | 109             | 127             | 125                | 127             | +18                                | +0                                 | +2                                 | 142                |
| Psychologists                            | 82              | 97              | 100                | 103             | +21                                | +5                                 | +3                                 | 113                |
| Pharmacy                                 | 43              | 51              | 52                 | 53              | +10                                | +1                                 | +1                                 | 64                 |
| H&SC, Other                              | 47              | 48              | 50                 | 50              | +2                                 | +2                                 | -1                                 | 58                 |
| Health & Social Care Professionals       | 1,114           | 1,312           | 1,310              | 1,324           | +210                               | +12                                | +14                                | 1,491              |
| Management (VIII & above)                | 75              | 112             | 110                | 111             | +36                                | -1                                 | +1                                 | 114                |
| Administrative/ Supervisory (V to VII)   | 187             | 292             | 300                | 304             | +116                               | +12                                | +3                                 | 319                |
| Clerical (III & IV)                      | 357             | 443             | 457                | 459             | +102                               | +16                                | +2                                 | 517                |
| Management & Administrative              | 620             | 847             | 867                | 873             | +254                               | +26                                | +6                                 | 950                |
| Support                                  | 413             | 383             | 373                | 379             | -33                                | -3                                 | +6                                 | 477                |
| Maintenance/ Technical                   | 42              | 47              | 52                 | 52              | +10                                | +5                                 | +0                                 | 58                 |
| General Support                          | 455             | 430             | 425                | 431             | -24                                | +1                                 | +6                                 | 535                |
| Health Care Assistants                   | 1,655           | 1,752           | 1,742              | 1,758           | +103                               | +6                                 | +16                                | 2,057              |
| Home Help                                | 127             | 131             | 136                | 132             | +5                                 | +2                                 | -3                                 | 239                |
| Care, other                              | 625             | 671             | 670                | 666             | +41                                | -5                                 | -4                                 | 761                |
| Patient & Client Care                    | 2,407           | 2,554           | 2,548              | 2,556           | +150                               | +3                                 | +8                                 | 3,057              |

### WTE Change by Staff Category

■ WTE change since DEC 2019 ■ WTE change since DEC 2022 ■ WTE change since MAR 2023 300 +254 250 +210 200 +176 +150 150 100 50 +26 +24 +13 +12 +14 +6 +6 +8 +3 +4 +1 +2 0 -6 -24