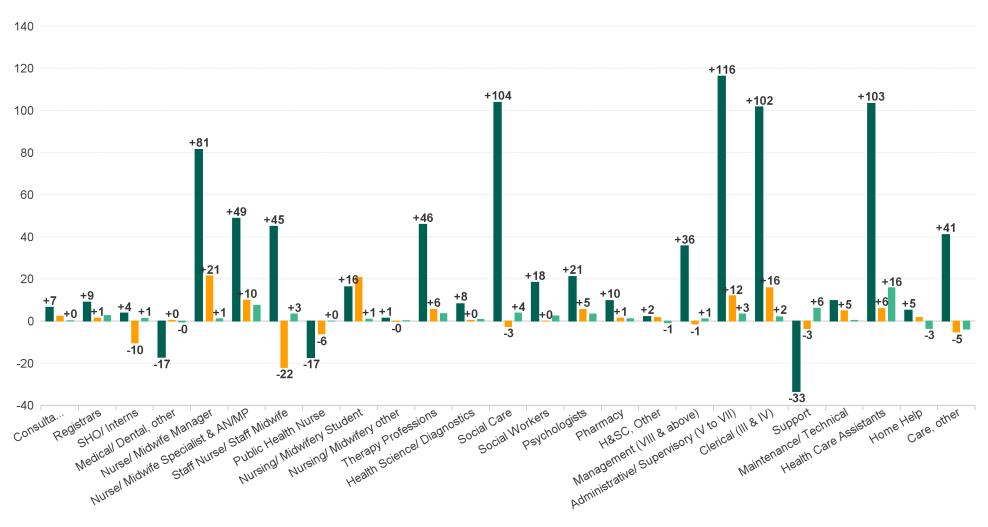

## Employment Report : APR 2023

| APR 2023                                 | WTE DEC<br>2019 | WTE DEC<br>2022 | WTE<br>MAR<br>2023 | WTE APR<br>2023 | WTE<br>change<br>since DEC<br>2019 | WTE<br>change<br>since DEC<br>2022 | WTE<br>change<br>since MAR<br>2023 | No.<br>APR<br>2023 |
|------------------------------------------|-----------------|-----------------|--------------------|-----------------|------------------------------------|------------------------------------|------------------------------------|--------------------|
| Overall                                  | 6,589           | 7,297           | 7,304              | 7,356           | +767                               | +59                                | +52                                | 8,525              |
| Consultants                              | 60              | 64              | 66                 | 66              | +7                                 | +2                                 | +0                                 | 71                 |
| Registrars                               | 107             | 115             | 113                | 116             | +9                                 | +1                                 | +3                                 | 126                |
| SHO/ Interns                             | 37              | 52              | 40                 | 41              | +4                                 | -10                                | +1                                 | 56                 |
| Medical/ Dental, other                   | 81              | 63              | 64                 | 64              | -17                                | +0                                 | 0                                  | 93                 |
| Medical & Dental                         | 285             | 293             | 283                | 287             | +2                                 | -6                                 | +4                                 | 346                |
| Nurse/ Midwife Manager                   | 400             | 460             | 480                | 481             | +81                                | +21                                | +1                                 | 516                |
| Nurse/ Midwife Specialist & AN/MP        | 94              | 133             | 135                | 143             | +49                                | +10                                | +8                                 | 162                |
| Staff Nurse/ Staff Midwife               | 998             | 1,065           | 1,040              | 1,043           | +45                                | -22                                | +3                                 | 1,188              |
| Public Health Nurse                      | 175             | 164             | 158                | 158             | -17                                | -6                                 | +0                                 | 194                |
| Nursing/ Midwifery awaiting registration | 10              | 3               | 1                  | 1               | -9                                 | -2                                 | +0                                 | 1                  |
| Post-registration Nurse/ Midwife Student | 21              | 25              | 25                 | 25              | +4                                 | +0                                 | +0                                 | 25                 |
| Pre-registration Nurse/ Midwife Intern   | 1               | 0               | 22                 | 23              | +21                                | +22                                | +1                                 | 47                 |
| Nursing/ Midwifery Student               | 32              | 28              | 48                 | 49              | +16                                | +21                                | +1                                 | 73                 |
| Nursing/ Midwifery other                 | 10              | 11              | 11                 | 11              | +1                                 | 0                                  | +0                                 | 13                 |
| Nursing & Midwifery                      | 1,709           | 1,861           | 1,872              | 1,885           | +176                               | +24                                | +13                                | 2,146              |
| Therapy Professions                      | 450             | 490             | 492                | 496             | +46                                | +6                                 | +4                                 | 573                |
| Health Science/ Diagnostics              | 11              | 19              | 18                 | 19              | +8                                 | +0                                 | +1                                 | 23                 |
| Social Care                              | 373             | 479             | 473                | 477             | +104                               | -3                                 | +4                                 | 518                |
| Social Workers                           | 109             | 127             | 125                | 127             | +18                                | +0                                 | +2                                 | 142                |
| Psychologists                            | 82              | 97              | 100                | 103             | +21                                | +5                                 | +3                                 | 113                |
| Pharmacy                                 | 43              | 51              | 52                 | 53              | +10                                | +1                                 | +1                                 | 64                 |
| H&SC, Other                              | 47              | 48              | 50                 | 50              | +2                                 | +2                                 | -1                                 | 58                 |
| Health & Social Care Professionals       | 1,114           | 1,312           | 1,310              | 1,324           | +210                               | +12                                | +14                                | 1,491              |
| Management (VIII & above)                | 75              | 112             | 110                | 111             | +36                                | -1                                 | +1                                 | 114                |
| Administrative/ Supervisory (V to VII)   | 187             | 292             | 300                | 304             | +116                               | +12                                | +3                                 | 319                |
| Clerical (III & IV)                      | 357             | 443             | 457                | 459             | +102                               | +16                                | +2                                 | 517                |
| Management & Administrative              | 620             | 847             | 867                | 873             | +254                               | +26                                | +6                                 | 950                |
| Support                                  | 413             | 383             | 373                | 379             | -33                                | -3                                 | +6                                 | 477                |
| Maintenance/ Technical                   | 42              | 47              | 52                 | 52              | +10                                | +5                                 | +0                                 | 58                 |
| General Support                          | 455             | 430             | 425                | 431             | -24                                | +1                                 | +6                                 | 535                |
| Health Care Assistants                   | 1,655           | 1,752           | 1,742              | 1,758           | +103                               | +6                                 | +16                                | 2,057              |
| Home Help                                | 127             | 131             | 136                | 132             | +5                                 | +2                                 | -3                                 | 239                |
| Care, other                              | 625             | 671             | 670                | 666             | +41                                | -5                                 | -4                                 | 761                |
| Patient & Client Care                    | 2,407           | 2,554           | 2,548              | 2,556           | +150                               | +3                                 | +8                                 | 3,057              |

### WTE Change by Staff Category

■ WTE change since DEC 2019 ■ WTE change since DEC 2022 ■ WTE change since MAR 2023 300 +254 250 +210 200 +176 +150 150 100 50 +26 +24 +13 +12 +14 +6 +6 +8 +3 +4 +1 +2 0 -6 -24

-50 Medical & Dental Nursing & Midwifen Health & Social Care Professionals Health & Social Care Professionals Management & Administrative Management & Administrative Management & Administrative Patient & Client Care