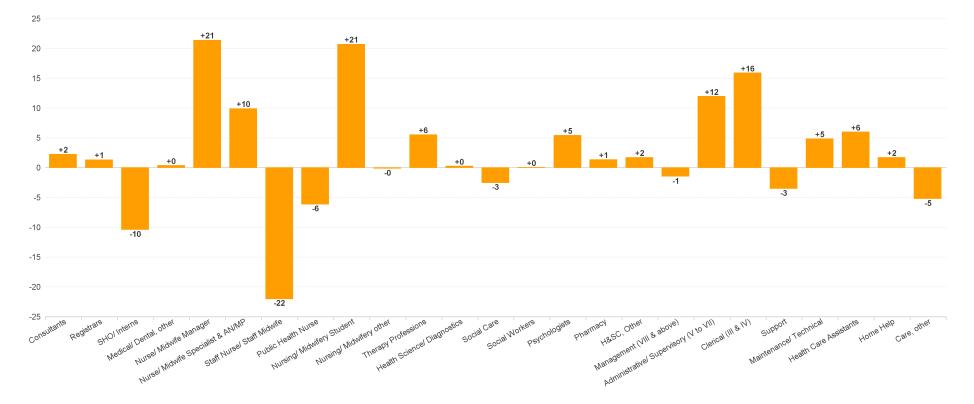

## Employment Report : APR 2023

| APR 2023                                 | WTE DEC<br>2019 | WTE DEC<br>2022 | WTE<br>MAR<br>2023 | WTE APR<br>2023 | WTE<br>change<br>since DEC<br>2019 | WTE<br>change<br>since DEC<br>2022 | WTE<br>change<br>since MAR<br>2023 | No.<br>APR<br>2023 |
|------------------------------------------|-----------------|-----------------|--------------------|-----------------|------------------------------------|------------------------------------|------------------------------------|--------------------|
| Overall                                  | 6,589           | 7,297           | 7,304              | 7,356           | +767                               | +59                                | +52                                | 8,525              |
| Consultants                              | 60              | 64              | 66                 | 66              | +7                                 | +2                                 | +0                                 | 71                 |
| Registrars                               | 107             | 115             | 113                | 116             | +9                                 | +1                                 | +3                                 | 126                |
| SHO/ Interns                             | 37              | 52              | 40                 | 41              | +4                                 | -10                                | +1                                 | 56                 |
| Medical/ Dental, other                   | 81              | 63              | 64                 | 64              | -17                                | +0                                 | 0                                  | 93                 |
| Medical & Dental                         | 285             | 293             | 283                | 287             | +2                                 | -6                                 | +4                                 | 346                |
| Nurse/ Midwife Manager                   | 400             | 460             | 480                | 481             | +81                                | +21                                | +1                                 | 516                |
| Nurse/ Midwife Specialist & AN/MP        | 94              | 133             | 135                | 143             | +49                                | +10                                | +8                                 | 162                |
| Staff Nurse/ Staff Midwife               | 998             | 1,065           | 1,040              | 1,043           | +45                                | -22                                | +3                                 | 1,188              |
| Public Health Nurse                      | 175             | 164             | 158                | 158             | -17                                | -6                                 | +0                                 | 194                |
| Nursing/ Midwifery awaiting registration | 10              | 3               | 1                  | 1               | -9                                 | -2                                 | +0                                 | 1                  |
| Post-registration Nurse/ Midwife Student | 21              | 25              | 25                 | 25              | +4                                 | +0                                 | +0                                 | 25                 |
| Pre-registration Nurse/ Midwife Intern   | 1               | 0               | 22                 | 23              | +21                                | +22                                | +1                                 | 47                 |
| Nursing/ Midwifery Student               | 32              | 28              | 48                 | 49              | +16                                | +21                                | +1                                 | 73                 |
| Nursing/ Midwifery other                 | 10              | 11              | 11                 | 11              | +1                                 | 0                                  | +0                                 | 13                 |
| Nursing & Midwifery                      | 1,709           | 1,861           | 1,872              | 1,885           | +176                               | +24                                | +13                                | 2,146              |
| Therapy Professions                      | 450             | 490             | 492                | 496             | +46                                | +6                                 | +4                                 | 573                |
| Health Science/ Diagnostics              | 11              | 19              | 18                 | 19              | +8                                 | +0                                 | +1                                 | 23                 |
| Social Care                              | 373             | 479             | 473                | 477             | +104                               | -3                                 | +4                                 | 518                |
| Social Workers                           | 109             | 127             | 125                | 127             | +18                                | +0                                 | +2                                 | 142                |
| Psychologists                            | 82              | 97              | 100                | 103             | +21                                | +5                                 | +3                                 | 113                |
| Pharmacy                                 | 43              | 51              | 52                 | 53              | +10                                | +1                                 | +1                                 | 64                 |
| H&SC, Other                              | 47              | 48              | 50                 | 50              | +2                                 | +2                                 | -1                                 | 58                 |
| Health & Social Care Professionals       | 1,114           | 1,312           | 1,310              | 1,324           | +210                               | +12                                | +14                                | 1,491              |
| Management (VIII & above)                | 75              | 112             | 110                | 111             | +36                                | -1                                 | +1                                 | 114                |
| Administrative/ Supervisory (V to VII)   | 187             | 292             | 300                | 304             | +116                               | +12                                | +3                                 | 319                |
| Clerical (III & IV)                      | 357             | 443             | 457                | 459             | +102                               | +16                                | +2                                 | 517                |
| Management & Administrative              | 620             | 847             | 867                | 873             | +254                               | +26                                | +6                                 | 950                |
| Support                                  | 413             | 383             | 373                | 379             | -33                                | -3                                 | +6                                 | 477                |
| Maintenance/ Technical                   | 42              | 47              | 52                 | 52              | +10                                | +5                                 | +0                                 | 58                 |
| General Support                          | 455             | 430             | 425                | 431             | -24                                | +1                                 | +6                                 | 535                |
| Health Care Assistants                   | 1,655           | 1,752           | 1,742              | 1,758           | +103                               | +6                                 | +16                                | 2,057              |
| Home Help                                | 127             | 131             | 136                | 132             | +5                                 | +2                                 | -3                                 | 239                |
| Care, other                              | 625             | 671             | 670                | 666             | +41                                | -5                                 | -4                                 | 761                |
| Patient & Client Care                    | 2,407           | 2,554           | 2,548              | 2,556           | +150                               | +3                                 | +8                                 | 3,057              |

### WTE Change by Staff Category

■ WTE change since DEC 2019 ■ WTE change since DEC 2022 ■ WTE change since MAR 2023 300 +254 250 +210 200 +176 +150 150 100 50 +26 +24 +13 +12 +14 +6 +6 +8 +3 +4 +1 +2 0 -6 -24