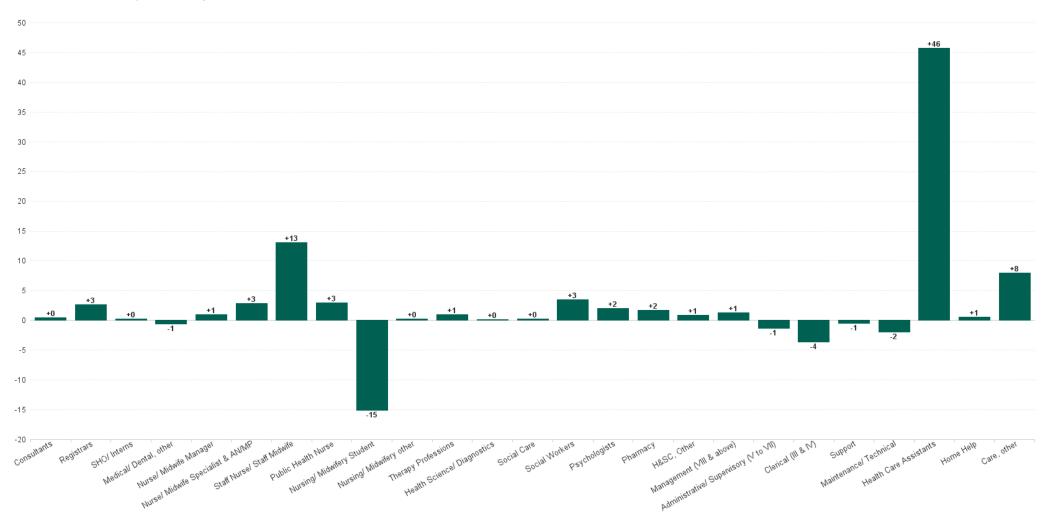

#### **Health Service Executive**

| HSE&S38 JUN 2023                         | WTE<br>DEC<br>2019 | WTE<br>DEC<br>2022 | WTE<br>MAY<br>2023 | WTE<br>JUN<br>2023 | WTE<br>change<br>since<br>DEC<br>2019 | % WTE<br>Change<br>since<br>Dec<br>2019 | WTE<br>change<br>since<br>DEC<br>2022 | % WTE<br>Change<br>since<br>Dec 2022 | WTE<br>change<br>since<br>MAY<br>2023 | No.<br>JUN<br>2023 |
|------------------------------------------|--------------------|--------------------|--------------------|--------------------|---------------------------------------|-----------------------------------------|---------------------------------------|--------------------------------------|---------------------------------------|--------------------|
| Total Health Service Executive           | 3,151              | 3,411              | 3,462              | 3,465              | +313                                  | +9.9%                                   | +53                                   | +1.6%                                | +3                                    | 3,972              |
| Consultants                              | 54                 | 57                 | 60                 | 60                 | +6                                    | +11.5%                                  | +3                                    | +4.9%                                | +0                                    | 64                 |
| Registrars                               | 87                 | 94                 | 89                 | 91                 | +4                                    | +4.6%                                   | -3                                    | -3.0%                                | +2                                    | 96                 |
| SHO/ Interns                             | 24                 | 33                 | 26                 | 26                 | +2                                    | +8.5%                                   | -7                                    | -22.4%                               | -0                                    | 26                 |
| Medical/ Dental, other                   | 78                 | 61                 | 61                 | 61                 | -17                                   | -22.0%                                  | -0                                    | -0.7%                                | -1                                    | 92                 |
| Medical & Dental                         | 242                | 245                | 237                | 237                | -5                                    | -2.1%                                   | -8                                    | -3.2%                                | +1                                    | 278                |
| Nurse/ Midwife Manager                   | 231                | 256                | 275                | 275                | +43                                   | +18.7%                                  | +19                                   | +7.3%                                | +0                                    | 288                |
| Nurse/ Midwife Specialist & AN/MP        | 61                 | 90                 | 98                 | 100                | +39                                   | +64.1%                                  | +9                                    | +10.3%                               | +2                                    | 105                |
| Staff Nurse/ Staff Midwife               | 520                | 537                | 525                | 537                | +18                                   | +3.4%                                   | +0                                    | +0.0%                                | +13                                   | 602                |
| Public Health Nurse                      | 175                | 164                | 159                | 162                | -14                                   | -7.8%                                   | -2                                    | -1.5%                                | +3                                    | 199                |
| Nursing/ Midwifery awaiting registration | 10                 | 2                  | 1                  | 1                  | -9                                    | -89.9%                                  | -4                                    | -49.2%                               | +0                                    | 1                  |
| Post-registration Nurse/ Midwife Student | 21                 | 25                 | 23                 | 8                  | -13                                   | -61.9%                                  | -11                                   | -67.7%                               | -15                                   | 8                  |
| Pre-registration Nurse/ Midwife Intern   | 1                  | 0                  | 15                 | 15                 | +14                                   | +1,023.4%                               | -1                                    | +15,290.0%                           | -0                                    | 31                 |
| Nursing/ Midwifery Student               | 32                 | 27                 | 39                 | 24                 | -8                                    | -24.3%                                  | -2                                    | -9.1%                                | -15                                   | 40                 |
| Nursing/ Midwifery other                 | 8                  | 6                  | 8                  | 8                  | +0                                    | +3.2%                                   | +2                                    | +31.2%                               | -0                                    | 9                  |
| Nursing & Midwifery                      | 1,027              | 1,080              | 1,104              | 1,106              | +79                                   | +7.7%                                   | +25                                   | +2.3%                                | +2                                    | 1,243              |
| Therapy Professions                      | 325                | 348                | 343                | 340                | +16                                   | +4.8%                                   | -7                                    | -2.2%                                | -3                                    | 389                |
| Health Science/ Diagnostics              |                    | 8                  | 8                  | 8                  | +8                                    |                                         | +1                                    | +9.3%                                | +1                                    | 9                  |
| Social Care                              | 11                 | 11                 | 11                 | 10                 | -1                                    | -9.7%                                   | -1                                    | -6.9%                                | -1                                    | 11                 |
| Pharmacy                                 | 25                 | 27                 | 27                 | 27                 | +1                                    | +5.8%                                   | +0                                    | +0.5%                                | +0                                    | 30                 |
| Psychologists                            | 62                 | 75                 | 79                 | 80                 | +18                                   | +29.6%                                  | +5                                    | +6.1%                                | +1                                    | 91                 |
| Social Workers                           | 67                 | 76                 | 78                 | 79                 | +12                                   | +17.9%                                  | +3                                    | +3.7%                                | +1                                    | 85                 |
| H&SC, Other                              | 43                 | 44                 | 41                 | 41                 | -2                                    | -3.7%                                   | -2                                    | -5.7%                                | -0                                    | 48                 |
| Health & Social Care Professionals       | 533                | 588                | 587                | 586                | +53                                   | +9.9%                                   | -2                                    | -0.4%                                | -1                                    | 663                |
| Management (VIII & above)                | 40                 | 67                 | 65                 | 65                 | +25                                   | +61.4%                                  | -3                                    | -4.2%                                | -0                                    | 66                 |
| Administrative/ Supervisory (V to VII)   | 96                 | 175                | 182                | 181                | +85                                   | +88.6%                                  | +6                                    | +3.4%                                | -1                                    | 189                |
| Clerical (III & IV)                      | 241                | 300                | 318                | 313                | +72                                   | +29.8%                                  | +13                                   | +4.5%                                | -5                                    | 352                |
| Management & Administrative              | 377                | 542                | 565                | 559                | +181                                  | +48.1%                                  | +17                                   | +3.1%                                | -7                                    | 607                |
| Support                                  | 171                | 154                | 154                | 154                | -17                                   | -9.9%                                   | -1                                    | -0.3%                                | +0                                    | 172                |
| Maintenance/ Technical                   | 6                  | 5                  | 5                  | 5                  | -0                                    | -4.1%                                   | +0                                    | +1.7%                                | +0                                    | 6                  |
| General Support                          | 176                | 159                | 159                | 159                | -17                                   | -9.7%                                   | -0                                    | -0.3%                                | +0                                    | 178                |
| Health Care Assistants                   | 441                | 403                | 411                | 414                | -27                                   | -6.1%                                   | +11                                   | +2.8%                                | +3                                    | 466                |
| Home Help                                | 127                | 131                | 135                | 135                | +8                                    | +6.4%                                   | +5                                    | +3.5%                                | +1                                    | 242                |
| Care, other                              | 227                | 262                | 264                | 269                | +41                                   | +18.2%                                  | +6                                    | +2.4%                                | +4                                    | 295                |
| Patient & Client Care                    | 796                | 796                | 810                | 818                | +22                                   | +2.8%                                   | +22                                   | +2.8%                                | +8                                    | 1,003              |