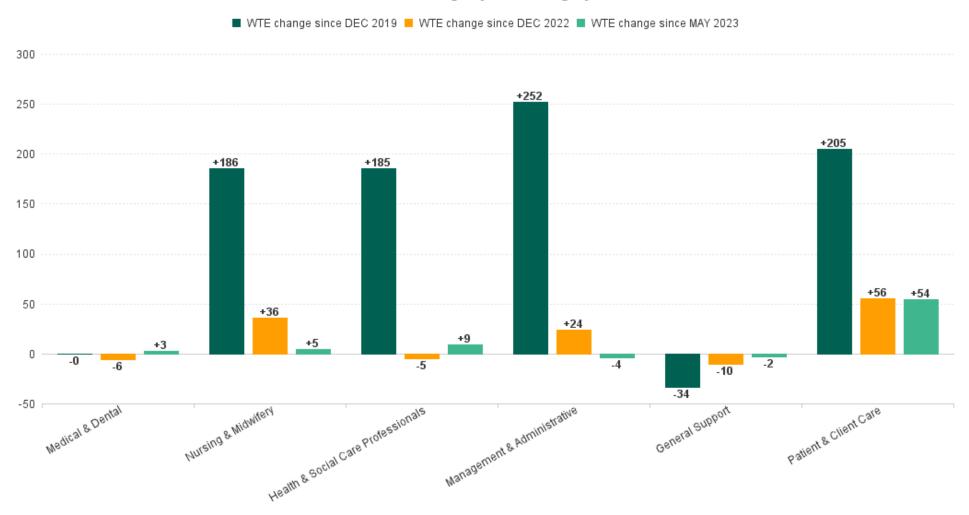

### WTE Change by Staff Category

# **Employment Report : JUN 2023**

| Employment by Staff Group JUN 2023       | WTE<br>DEC<br>2019 | WTE<br>DEC<br>2022 | WTE<br>MAY<br>2023 | WTE<br>JUN<br>2023 | WTE<br>change<br>since<br>DEC 2019 | % WTE<br>Change<br>since Dec<br>2019 | WTE<br>change<br>since<br>DEC 2022 | % WTE<br>Change<br>since Dec<br>2022 | WTE<br>change<br>since<br>MAY 2023 | No.<br>JUN<br>2023 |
|------------------------------------------|--------------------|--------------------|--------------------|--------------------|------------------------------------|--------------------------------------|------------------------------------|--------------------------------------|------------------------------------|--------------------|
| Overall                                  | 6,514              | 7,215              | 7,244              | 7,309              | +794                               | +12.2%                               | +94                                | +1.3%                                | +65                                | 8,438              |
| Consultants                              | 60                 | 63                 | 66                 | 66                 | +6                                 | +10.8%                               | +3                                 | +4.9%                                | +0                                 | 72                 |
| Registrars                               | 95                 | 104                | 100                | 103                | +8                                 | +8.4%                                | -1                                 | -0.7%                                | +3                                 | 109                |
| SHO/ Interns                             | 36                 | 47                 | 40                 | 40                 | +4                                 | +11.3%                               | -7                                 | -14.3%                               | +0                                 | 40                 |
| Medical/ Dental, other                   | 80                 | 63                 | 62                 | 62                 | -19                                | -23.4%                               | -2                                 | -2.5%                                | -1                                 | 93                 |
| Medical & Dental                         | 271                | 276                | 268                | 271                | 0                                  | -0.1%                                | -6                                 | -2.1%                                | +3                                 | 314                |
| Nurse/ Midwife Manager                   | 396                | 455                | 472                | 473                | +77                                | +19.5%                               | +18                                | +4.0%                                | +1                                 | 501                |
| Nurse/ Midwife Specialist & AN/MP        | 94                 | 133                | 141                | 144                | +50                                | +53.3%                               | +11                                | +8.3%                                | +3                                 | 159                |
| Staff Nurse/ Staff Midwife               | 993                | 1,060              | 1,051              | 1,064              | +71                                | +7.2%                                | +4                                 | +0.4%                                | +13                                | 1,207              |
| Public Health Nurse                      | 175                | 164                | 159                | 162                | -14                                | -7.8%                                | -2                                 | -1.5%                                | +3                                 | 199                |
| Nursing/ Midwifery awaiting registration | 10                 | 3                  | 1                  | 1                  | -9                                 | -89.9%                               | -2                                 | -66.3%                               | +0                                 | 1                  |
| Post-registration Nurse/ Midwife Student | 21                 | 25                 | 23                 | 8                  | -13                                | -61.9%                               | -17                                | -67.7%                               | -15                                | 8                  |
| Pre-registration Nurse/ Midwife Intern   | 1                  | 0                  | 23                 | 23                 | +22                                | +1,607.3%                            | +23                                | +23,290.0%                           | 0                                  | 47                 |
| Nursing/ Midwifery Student               | 32                 | 28                 | 47                 | 32                 | +0                                 | +0.5%                                | +5                                 | +16.4%                               | -15                                | 56                 |
| Nursing/ Midwifery other                 | 10                 | 11                 | 11                 | 11                 | +1                                 | +12.5%                               | 0                                  | -1.3%                                | +0                                 | 13                 |
| Nursing & Midwifery                      | 1,700              | 1,851              | 1,881              | 1,886              | +186                               | +10.9%                               | +36                                | +1.9%                                | +5                                 | 2,135              |
| Therapy Professions                      | 450                | 490                | 481                | 482                | +32                                | +7.2%                                | -8                                 | -1.7%                                | +1                                 | 549                |
| Health Science/ Diagnostics              | 3                  | 11                 | 10                 | 10                 | +7                                 | +225.5%                              | -1                                 | -6.0%                                | +0                                 | 12                 |
| Social Care                              | 371                | 477                | 473                | 473                | +102                               | +27.5%                               | -4                                 | -0.9%                                | +0                                 | 517                |
| Pharmacy                                 | 40                 | 41                 | 40                 | 42                 | +2                                 | +4.6%                                | +1                                 | +2.4%                                | +2                                 | 49                 |
| Psychologists                            | 81                 | 96                 | 100                | 102                | +21                                | +26.3%                               | +5                                 | +5.6%                                | +2                                 | 116                |
| Social Workers                           | 105                | 123                | 122                | 125                | +21                                | +19.7%                               | +2                                 | +1.9%                                | +3                                 | 139                |
| H&SC, Other                              | 44                 | 45                 | 44                 | 45                 | +0                                 | +0.9%                                | 0                                  | -1.1%                                | +1                                 | 52                 |
| Health & Social Care Professionals       | 1,094              | 1,284              | 1,270              | 1,279              | +185                               | +16.9%                               | -5                                 | -0.4%                                | +9                                 | 1,434              |
| Management (VIII & above)                | 73                 | 109                | 105                | 107                | +34                                | +46.3%                               | -2                                 | -2.2%                                | +1                                 | 109                |
| Administrative/ Supervisory (V to VII)   | 182                | 287                | 298                | 297                | +114                               | +62.6%                               | +10                                | +3.5%                                | -1                                 | 312                |
| Clerical (III & IV)                      | 351                | 439                | 458                | 455                | +104                               | +29.7%                               | +16                                | +3.7%                                | -4                                 | 519                |
| Management & Administrative              | 606                | 834                | 862                | 858                | +252                               | +41.6%                               | +24                                | +2.8%                                | -4                                 | 940                |
| Support                                  | 410                | 382                | 372                | 371                | -39                                | -9.6%                                | -11                                | -2.9%                                | -1                                 | 466                |
| Maintenance/ Technical                   | 41                 | 46                 | 49                 | 47                 | +6                                 | +13.7%                               | +1                                 | +1.6%                                | -2                                 | 53                 |
| General Support                          | 452                | 428                | 420                | 418                | -34                                | -7.5%                                | -10                                | -2.4%                                | -2                                 | 519                |
| Health Care Assistants                   | 1,655              | 1,752              | 1,754              | 1,800              | +145                               | +8.8%                                | +48                                | +2.7%                                | +46                                | 2,100              |
| Home Help                                | 127                | 131                | 135                | 135                | +8                                 | +6.4%                                | +5                                 | +3.5%                                | +1                                 | 242                |
| Care, other                              | 610                | 659                | 654                | 661                | +51                                | +8.4%                                | +3                                 | +0.4%                                | +8                                 | 754                |
| Patient & Client Care                    | 2,392              | 2,541              | 2,542              | 2,597              | +205                               | +8.6%                                | +56                                | +2.2%                                | +54                                | 3,096              |