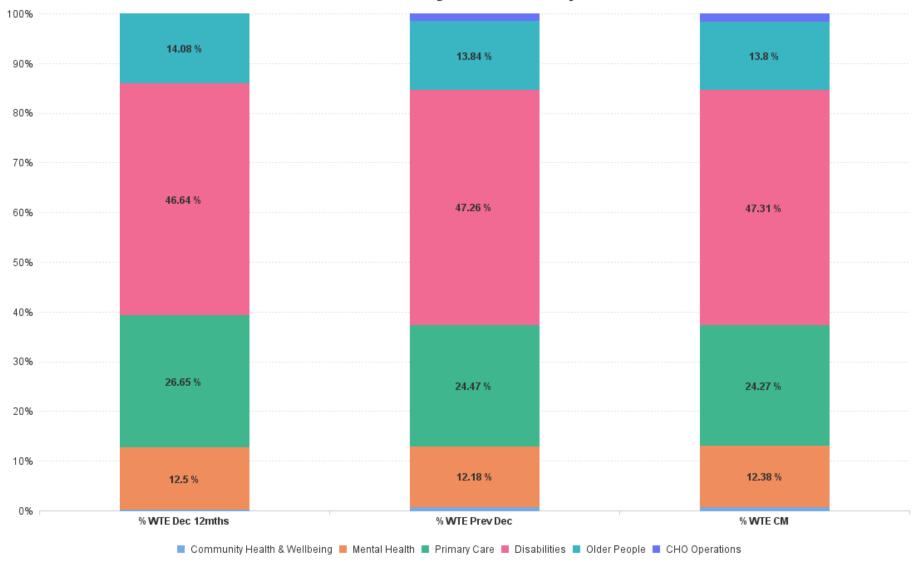

# % Total by Care Group

# **Employment Report by Care Group: JUN 2023**

| Care Group JUN 2023          | WTE DEC<br>2019 | WTE DEC<br>2022 | WTE<br>MAY<br>2023 | WTE JUN<br>2023 | WTE<br>change<br>since DEC<br>2019 | % WTE<br>Change<br>since Dec<br>2019 | WTE<br>change<br>since DEC<br>2022 | % WTE<br>Change<br>since Dec<br>2022 | WTE<br>change<br>since MAY<br>2023 | No.<br>JUN<br>2023 |
|------------------------------|-----------------|-----------------|--------------------|-----------------|------------------------------------|--------------------------------------|------------------------------------|--------------------------------------|------------------------------------|--------------------|
| Overall                      | 6,514           | 7,215           | 7,244              | 7,309           | +794                               | +12.2%                               | +94                                | +1.3%                                | +65                                | 8,438              |
| Community Health & Wellbeing |                 | 49              | 46                 | 45              | +45                                |                                      | -4                                 | -8.1%                                | -1                                 | 50                 |
| Mental Health                | 835             | 879             | 910                | 905             | +70                                | +8.3%                                | +26                                | +3.0%                                | -5                                 | 998                |
| Primary Care                 | 1,702           | 1,765           | 1,747              | 1,774           | +72                                | +4.2%                                | +9                                 | +0.5%                                | +27                                | 2,048              |
| Disabilities                 | 2,982           | 3,410           | 3,414              | 3,457           | +476                               | +16.0%                               | +48                                | +1.4%                                | +44                                | 4,076              |
| Older People                 | 996             | 999             | 1,006              | 1,009           | +13                                | +1.3%                                | +10                                | +1.0%                                | +3                                 | 1,138              |
| CHO Operations               |                 | 113             | 122                | 119             | +119                               |                                      | +6                                 | +5.0%                                | -3                                 | 128                |
| Community Services           | 6,514           | 7,215           | 7,244              | 7,309           | +794                               | +12.2%                               | +94                                | +1.3%                                | +65                                | 8,438              |