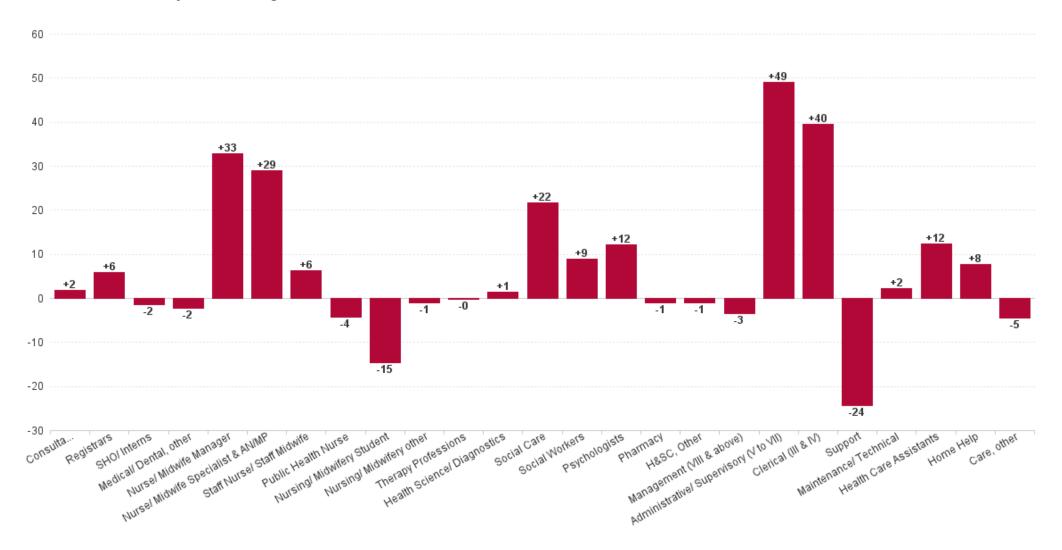

#### **Health Service Executive**

| HSE&S38 JUN 2023                         | WTE<br>DEC<br>2019 | WTE<br>DEC<br>2022 | WTE<br>MAY<br>2023 | WTE<br>JUN<br>2023 | WTE<br>change<br>since<br>DEC<br>2019 | % WTE<br>Change<br>since<br>Dec<br>2019 | WTE<br>change<br>since<br>DEC<br>2022 | % WTE<br>Change<br>since<br>Dec 2022 | WTE<br>change<br>since<br>MAY<br>2023 | No.<br>JUN<br>2023 |
|------------------------------------------|--------------------|--------------------|--------------------|--------------------|---------------------------------------|-----------------------------------------|---------------------------------------|--------------------------------------|---------------------------------------|--------------------|
| Total Health Service Executive           | 3,151              | 3,411              | 3,462              | 3,465              | +313                                  | +9.9%                                   | +53                                   | +1.6%                                | +3                                    | 3,972              |
| Consultants                              | 54                 | 57                 | 60                 | 60                 | +6                                    | +11.5%                                  | +3                                    | +4.9%                                | +0                                    | 64                 |
| Registrars                               | 87                 | 94                 | 89                 | 91                 | +4                                    | +4.6%                                   | -3                                    | -3.0%                                | +2                                    | 96                 |
| SHO/ Interns                             | 24                 | 33                 | 26                 | 26                 | +2                                    | +8.5%                                   | -7                                    | -22.4%                               | -0                                    | 26                 |
| Medical/ Dental, other                   | 78                 | 61                 | 61                 | 61                 | -17                                   | -22.0%                                  | -0                                    | -0.7%                                | -1                                    | 92                 |
| Medical & Dental                         | 242                | 245                | 237                | 237                | -5                                    | -2.1%                                   | -8                                    | -3.2%                                | +1                                    | 278                |
| Nurse/ Midwife Manager                   | 231                | 256                | 275                | 275                | +43                                   | +18.7%                                  | +19                                   | +7.3%                                | +0                                    | 288                |
| Nurse/ Midwife Specialist & AN/MP        | 61                 | 90                 | 98                 | 100                | +39                                   | +64.1%                                  | +9                                    | +10.3%                               | +2                                    | 105                |
| Staff Nurse/ Staff Midwife               | 520                | 537                | 525                | 537                | +18                                   | +3.4%                                   | +0                                    | +0.0%                                | +13                                   | 602                |
| Public Health Nurse                      | 175                | 164                | 159                | 162                | -14                                   | -7.8%                                   | -2                                    | -1.5%                                | +3                                    | 199                |
| Nursing/ Midwifery awaiting registration | 10                 | 2                  | 1                  | 1                  | -9                                    | -89.9%                                  | -4                                    | -49.2%                               | +0                                    | 1                  |
| Post-registration Nurse/ Midwife Student | 21                 | 25                 | 23                 | 8                  | -13                                   | -61.9%                                  | -11                                   | -67.7%                               | -15                                   | 8                  |
| Pre-registration Nurse/ Midwife Intern   | 1                  | 0                  | 15                 | 15                 | +14                                   | +1,023.4%                               | -1                                    | +15,290.0%                           | -0                                    | 31                 |
| Nursing/ Midwifery Student               | 32                 | 27                 | 39                 | 24                 | -8                                    | -24.3%                                  | -2                                    | -9.1%                                | -15                                   | 40                 |
| Nursing/ Midwifery other                 | 8                  | 6                  | 8                  | 8                  | +0                                    | +3.2%                                   | +2                                    | +31.2%                               | -0                                    | 9                  |
| Nursing & Midwifery                      | 1,027              | 1,080              | 1,104              | 1,106              | +79                                   | +7.7%                                   | +25                                   | +2.3%                                | +2                                    | 1,243              |
| Therapy Professions                      | 325                | 348                | 343                | 340                | +16                                   | +4.8%                                   | -7                                    | -2.2%                                | -3                                    | 389                |
| Health Science/ Diagnostics              |                    | 8                  | 8                  | 8                  | +8                                    |                                         | +1                                    | +9.3%                                | +1                                    | 9                  |
| Social Care                              | 11                 | 11                 | 11                 | 10                 | -1                                    | -9.7%                                   | -1                                    | -6.9%                                | -1                                    | 11                 |
| Pharmacy                                 | 25                 | 27                 | 27                 | 27                 | +1                                    | +5.8%                                   | +0                                    | +0.5%                                | +0                                    | 30                 |
| Psychologists                            | 62                 | 75                 | 79                 | 80                 | +18                                   | +29.6%                                  | +5                                    | +6.1%                                | +1                                    | 91                 |
| Social Workers                           | 67                 | 76                 | 78                 | 79                 | +12                                   | +17.9%                                  | +3                                    | +3.7%                                | +1                                    | 85                 |
| H&SC, Other                              | 43                 | 44                 | 41                 | 41                 | -2                                    | -3.7%                                   | -2                                    | -5.7%                                | -0                                    | 48                 |
| Health & Social Care Professionals       | 533                | 588                | 587                | 586                | +53                                   | +9.9%                                   | -2                                    | -0.4%                                | -1                                    | 663                |
| Management (VIII & above)                | 40                 | 67                 | 65                 | 65                 | +25                                   | +61.4%                                  | -3                                    | -4.2%                                | -0                                    | 66                 |
| Administrative/ Supervisory (V to VII)   | 96                 | 175                | 182                | 181                | +85                                   | +88.6%                                  | +6                                    | +3.4%                                | -1                                    | 189                |
| Clerical (III & IV)                      | 241                | 300                | 318                | 313                | +72                                   | +29.8%                                  | +13                                   | +4.5%                                | -5                                    | 352                |
| Management & Administrative              | 377                | 542                | 565                | 559                | +181                                  | +48.1%                                  | +17                                   | +3.1%                                | -7                                    | 607                |
| Support                                  | 171                | 154                | 154                | 154                | -17                                   | -9.9%                                   | -1                                    | -0.3%                                | +0                                    | 172                |
| Maintenance/ Technical                   | 6                  | 5                  | 5                  | 5                  | -0                                    | -4.1%                                   | +0                                    | +1.7%                                | +0                                    | 6                  |
| General Support                          | 176                | 159                | 159                | 159                | -17                                   | -9.7%                                   | -0                                    | -0.3%                                | +0                                    | 178                |
| Health Care Assistants                   | 441                | 403                | 411                | 414                | -27                                   | -6.1%                                   | +11                                   | +2.8%                                | +3                                    | 466                |
| Home Help                                | 127                | 131                | 135                | 135                | +8                                    | +6.4%                                   | +5                                    | +3.5%                                | +1                                    | 242                |
| Care, other                              | 227                | 262                | 264                | 269                | +41                                   | +18.2%                                  | +6                                    | +2.4%                                | +4                                    | 295                |
| Patient & Client Care                    | 796                | 796                | 810                | 818                | +22                                   | +2.8%                                   | +22                                   | +2.8%                                | +8                                    | 1,003              |

# **Employment Report by HSE.S38: JUN 2023**