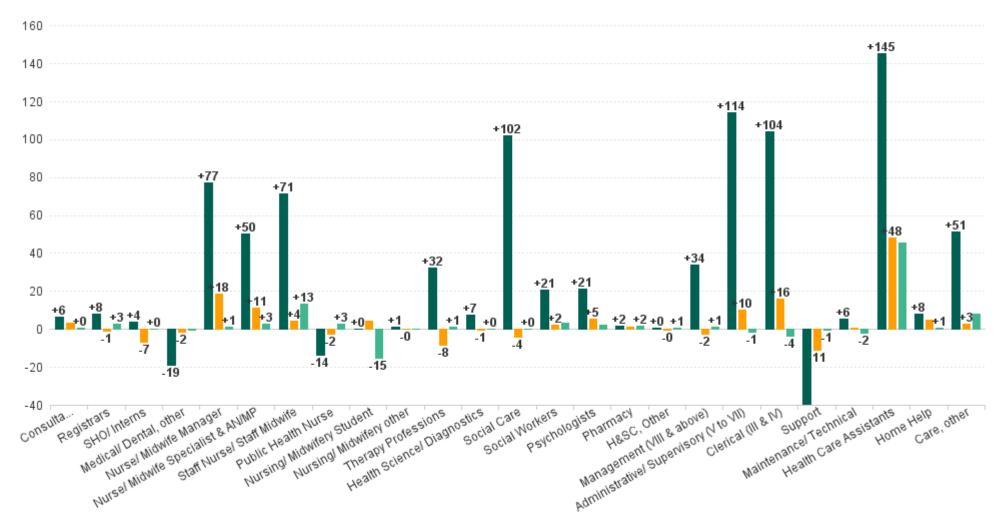

# **Employment Report : JUN 2023**

| Employment by Staff Group JUN 2023       | WTE<br>DEC<br>2019 | WTE<br>DEC<br>2022 | WTE<br>MAY<br>2023 | WTE<br>JUN<br>2023 | WTE<br>change<br>since<br>DEC 2019 | % WTE<br>Change<br>since Dec<br>2019 | WTE<br>change<br>since<br>DEC 2022 | % WTE<br>Change<br>since Dec<br>2022 | WTE<br>change<br>since<br>MAY 2023 | No.<br>JUN<br>2023 |
|------------------------------------------|--------------------|--------------------|--------------------|--------------------|------------------------------------|--------------------------------------|------------------------------------|--------------------------------------|------------------------------------|--------------------|
| Overall                                  | 6,514              | 7,215              | 7,244              | 7,309              | +794                               | +12.2%                               | +94                                | +1.3%                                | +65                                | 8,438              |
| Consultants                              | 60                 | 63                 | 66                 | 66                 | +6                                 | +10.8%                               | +3                                 | +4.9%                                | +0                                 | 72                 |
| Registrars                               | 95                 | 104                | 100                | 103                | +8                                 | +8.4%                                | -1                                 | -0.7%                                | +3                                 | 109                |
| SHO/ Interns                             | 36                 | 47                 | 40                 | 40                 | +4                                 | +11.3%                               | -7                                 | -14.3%                               | +0                                 | 40                 |
| Medical/ Dental, other                   | 80                 | 63                 | 62                 | 62                 | -19                                | -23.4%                               | -2                                 | -2.5%                                | -1                                 | 93                 |
| Medical & Dental                         | 271                | 276                | 268                | 271                | 0                                  | -0.1%                                | -6                                 | -2.1%                                | +3                                 | 314                |
| Nurse/ Midwife Manager                   | 396                | 455                | 472                | 473                | +77                                | +19.5%                               | +18                                | +4.0%                                | +1                                 | 501                |
| Nurse/ Midwife Specialist & AN/MP        | 94                 | 133                | 141                | 144                | +50                                | +53.3%                               | +11                                | +8.3%                                | +3                                 | 159                |
| Staff Nurse/ Staff Midwife               | 993                | 1,060              | 1,051              | 1,064              | +71                                | +7.2%                                | +4                                 | +0.4%                                | +13                                | 1,207              |
| Public Health Nurse                      | 175                | 164                | 159                | 162                | -14                                | -7.8%                                | -2                                 | -1.5%                                | +3                                 | 199                |
| Nursing/ Midwifery awaiting registration | 10                 | 3                  | 1                  | 1                  | -9                                 | -89.9%                               | -2                                 | -66.3%                               | +0                                 | 1                  |
| Post-registration Nurse/ Midwife Student | 21                 | 25                 | 23                 | 8                  | -13                                | -61.9%                               | -17                                | -67.7%                               | -15                                | 8                  |
| Pre-registration Nurse/ Midwife Intern   | 1                  | 0                  | 23                 | 23                 | +22                                | +1,607.3%                            | +23                                | +23,290.0%                           | 0                                  | 47                 |
| Nursing/ Midwifery Student               | 32                 | 28                 | 47                 | 32                 | +0                                 | +0.5%                                | +5                                 | +16.4%                               | -15                                | 56                 |
| Nursing/ Midwifery other                 | 10                 | 11                 | 11                 | 11                 | +1                                 | +12.5%                               | 0                                  | -1.3%                                | +0                                 | 13                 |
| Nursing & Midwifery                      | 1,700              | 1,851              | 1,881              | 1,886              | +186                               | +10.9%                               | +36                                | +1.9%                                | +5                                 | 2,135              |
| Therapy Professions                      | 450                | 490                | 481                | 482                | +32                                | +7.2%                                | -8                                 | -1.7%                                | +1                                 | 549                |
| Health Science/ Diagnostics              | 3                  | 11                 | 10                 | 10                 | +7                                 | +225.5%                              | -1                                 | -6.0%                                | +0                                 | 12                 |
| Social Care                              | 371                | 477                | 473                | 473                | +102                               | +27.5%                               | -4                                 | -0.9%                                | +0                                 | 517                |
| Pharmacy                                 | 40                 | 41                 | 40                 | 42                 | +2                                 | +4.6%                                | +1                                 | +2.4%                                | +2                                 | 49                 |
| Psychologists                            | 81                 | 96                 | 100                | 102                | +21                                | +26.3%                               | +5                                 | +5.6%                                | +2                                 | 116                |
| Social Workers                           | 105                | 123                | 122                | 125                | +21                                | +19.7%                               | +2                                 | +1.9%                                | +3                                 | 139                |
| H&SC, Other                              | 44                 | 45                 | 44                 | 45                 | +0                                 | +0.9%                                | 0                                  | -1.1%                                | +1                                 | 52                 |
| Health & Social Care Professionals       | 1,094              | 1,284              | 1,270              | 1,279              | +185                               | +16.9%                               | -5                                 | -0.4%                                | +9                                 | 1,434              |
| Management (VIII & above)                | 73                 | 109                | 105                | 107                | +34                                | +46.3%                               | -2                                 | -2.2%                                | +1                                 | 109                |
| Administrative/ Supervisory (V to VII)   | 182                | 287                | 298                | 297                | +114                               | +62.6%                               | +10                                | +3.5%                                | -1                                 | 312                |
| Clerical (III & IV)                      | 351                | 439                | 458                | 455                | +104                               | +29.7%                               | +16                                | +3.7%                                | -4                                 | 519                |
| Management & Administrative              | 606                | 834                | 862                | 858                | +252                               | +41.6%                               | +24                                | +2.8%                                | -4                                 | 940                |
| Support                                  | 410                | 382                | 372                | 371                | -39                                | -9.6%                                | -11                                | -2.9%                                | -1                                 | 466                |
| Maintenance/ Technical                   | 41                 | 46                 | 49                 | 47                 | +6                                 | +13.7%                               | +1                                 | +1.6%                                | -2                                 | 53                 |
| General Support                          | 452                | 428                | 420                | 418                | -34                                | -7.5%                                | -10                                | -2.4%                                | -2                                 | 519                |
| Health Care Assistants                   | 1,655              | 1,752              | 1,754              | 1,800              | +145                               | +8.8%                                | +48                                | +2.7%                                | +46                                | 2,100              |
| Home Help                                | 127                | 131                | 135                | 135                | +8                                 | +6.4%                                | +5                                 | +3.5%                                | +1                                 | 242                |
| Care, other                              | 610                | 659                | 654                | 661                | +51                                | +8.4%                                | +3                                 | +0.4%                                | +8                                 | 754                |
| Patient & Client Care                    | 2,392              | 2,541              | 2,542              | 2,597              | +205                               | +8.6%                                | +56                                | +2.2%                                | +54                                | 3,096              |