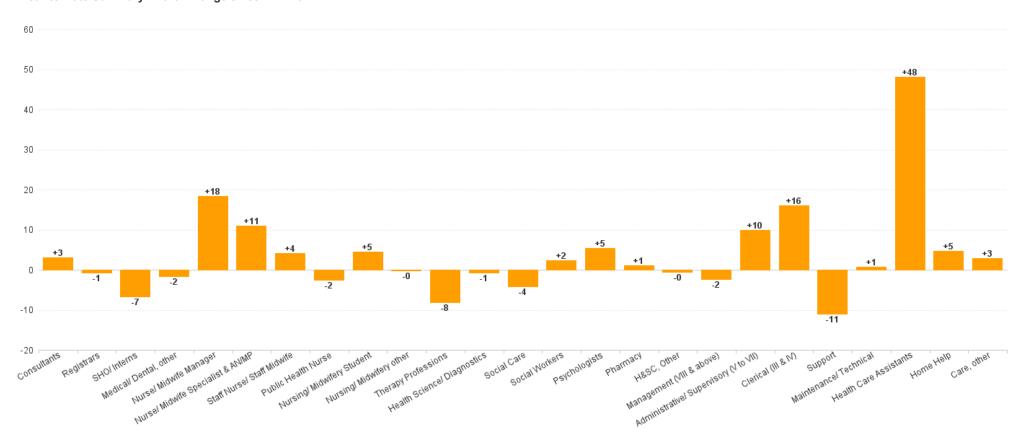

# **Employment Report : JUN 2023**

| Employment by Staff Group JUN 2023       | WTE<br>DEC<br>2019 | WTE<br>DEC<br>2022 | WTE<br>MAY<br>2023 | WTE<br>JUN<br>2023 | WTE<br>change<br>since<br>DEC 2019 | % WTE<br>Change<br>since Dec<br>2019 | WTE<br>change<br>since<br>DEC 2022 | % WTE<br>Change<br>since Dec<br>2022 | WTE<br>change<br>since<br>MAY 2023 | No.<br>JUN<br>2023 |
|------------------------------------------|--------------------|--------------------|--------------------|--------------------|------------------------------------|--------------------------------------|------------------------------------|--------------------------------------|------------------------------------|--------------------|
| Overall                                  | 6,514              | 7,215              | 7,244              | 7,309              | +794                               | +12.2%                               | +94                                | +1.3%                                | +65                                | 8,438              |
| Consultants                              | 60                 | 63                 | 66                 | 66                 | +6                                 | +10.8%                               | +3                                 | +4.9%                                | +0                                 | 72                 |
| Registrars                               | 95                 | 104                | 100                | 103                | +8                                 | +8.4%                                | -1                                 | -0.7%                                | +3                                 | 109                |
| SHO/ Interns                             | 36                 | 47                 | 40                 | 40                 | +4                                 | +11.3%                               | -7                                 | -14.3%                               | +0                                 | 40                 |
| Medical/ Dental, other                   | 80                 | 63                 | 62                 | 62                 | -19                                | -23.4%                               | -2                                 | -2.5%                                | -1                                 | 93                 |
| Medical & Dental                         | 271                | 276                | 268                | 271                | 0                                  | -0.1%                                | -6                                 | -2.1%                                | +3                                 | 314                |
| Nurse/ Midwife Manager                   | 396                | 455                | 472                | 473                | +77                                | +19.5%                               | +18                                | +4.0%                                | +1                                 | 501                |
| Nurse/ Midwife Specialist & AN/MP        | 94                 | 133                | 141                | 144                | +50                                | +53.3%                               | +11                                | +8.3%                                | +3                                 | 159                |
| Staff Nurse/ Staff Midwife               | 993                | 1,060              | 1,051              | 1,064              | +71                                | +7.2%                                | +4                                 | +0.4%                                | +13                                | 1,207              |
| Public Health Nurse                      | 175                | 164                | 159                | 162                | -14                                | -7.8%                                | -2                                 | -1.5%                                | +3                                 | 199                |
| Nursing/ Midwifery awaiting registration | 10                 | 3                  | 1                  | 1                  | -9                                 | -89.9%                               | -2                                 | -66.3%                               | +0                                 | 1                  |
| Post-registration Nurse/ Midwife Student | 21                 | 25                 | 23                 | 8                  | -13                                | -61.9%                               | -17                                | -67.7%                               | -15                                | 8                  |
| Pre-registration Nurse/ Midwife Intern   | 1                  | 0                  | 23                 | 23                 | +22                                | +1,607.3%                            | +23                                | +23,290.0%                           | 0                                  | 47                 |
| Nursing/ Midwifery Student               | 32                 | 28                 | 47                 | 32                 | +0                                 | +0.5%                                | +5                                 | +16.4%                               | -15                                | 56                 |
| Nursing/ Midwifery other                 | 10                 | 11                 | 11                 | 11                 | +1                                 | +12.5%                               | 0                                  | -1.3%                                | +0                                 | 13                 |
| Nursing & Midwifery                      | 1,700              | 1,851              | 1,881              | 1,886              | +186                               | +10.9%                               | +36                                | +1.9%                                | +5                                 | 2,135              |
| Therapy Professions                      | 450                | 490                | 481                | 482                | +32                                | +7.2%                                | -8                                 | -1.7%                                | +1                                 | 549                |
| Health Science/ Diagnostics              | 3                  | 11                 | 10                 | 10                 | +7                                 | +225.5%                              | -1                                 | -6.0%                                | +0                                 | 12                 |
| Social Care                              | 371                | 477                | 473                | 473                | +102                               | +27.5%                               | -4                                 | -0.9%                                | +0                                 | 517                |
| Pharmacy                                 | 40                 | 41                 | 40                 | 42                 | +2                                 | +4.6%                                | +1                                 | +2.4%                                | +2                                 | 49                 |
| Psychologists                            | 81                 | 96                 | 100                | 102                | +21                                | +26.3%                               | +5                                 | +5.6%                                | +2                                 | 116                |
| Social Workers                           | 105                | 123                | 122                | 125                | +21                                | +19.7%                               | +2                                 | +1.9%                                | +3                                 | 139                |
| H&SC, Other                              | 44                 | 45                 | 44                 | 45                 | +0                                 | +0.9%                                | 0                                  | -1.1%                                | +1                                 | 52                 |
| Health & Social Care Professionals       | 1,094              | 1,284              | 1,270              | 1,279              | +185                               | +16.9%                               | -5                                 | -0.4%                                | +9                                 | 1,434              |
| Management (VIII & above)                | 73                 | 109                | 105                | 107                | +34                                | +46.3%                               | -2                                 | -2.2%                                | +1                                 | 109                |
| Administrative/ Supervisory (V to VII)   | 182                | 287                | 298                | 297                | +114                               | +62.6%                               | +10                                | +3.5%                                | -1                                 | 312                |
| Clerical (III & IV)                      | 351                | 439                | 458                | 455                | +104                               | +29.7%                               | +16                                | +3.7%                                | -4                                 | 519                |
| Management & Administrative              | 606                | 834                | 862                | 858                | +252                               | +41.6%                               | +24                                | +2.8%                                | -4                                 | 940                |
| Support                                  | 410                | 382                | 372                | 371                | -39                                | -9.6%                                | -11                                | -2.9%                                | -1                                 | 466                |
| Maintenance/ Technical                   | 41                 | 46                 | 49                 | 47                 | +6                                 | +13.7%                               | +1                                 | +1.6%                                | -2                                 | 53                 |
| General Support                          | 452                | 428                | 420                | 418                | -34                                | -7.5%                                | -10                                | -2.4%                                | -2                                 | 519                |
| Health Care Assistants                   | 1,655              | 1,752              | 1,754              | 1,800              | +145                               | +8.8%                                | +48                                | +2.7%                                | +46                                | 2,100              |
| Home Help                                | 127                | 131                | 135                | 135                | +8                                 | +6.4%                                | +5                                 | +3.5%                                | +1                                 | 242                |
| Care, other                              | 610                | 659                | 654                | 661                | +51                                | +8.4%                                | +3                                 | +0.4%                                | +8                                 | 754                |
| Patient & Client Care                    | 2,392              | 2,541              | 2,542              | 2,597              | +205                               | +8.6%                                | +56                                | +2.2%                                | +54                                | 3,096              |

### WTE Change by Staff Category