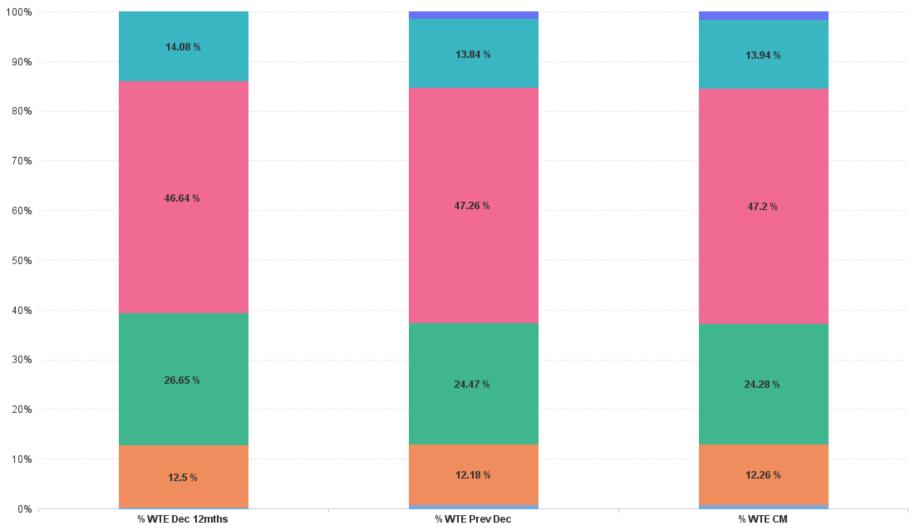

# % Total by Care Group

📕 Community Health & Wellbeing 📕 Mental Health 📕 Primary Care 📕 Disabilities 📕 Older People 📕 CHO Operations

ŀE

# **Employment Report by Care Group : MAR 2023**

| MAR 2023                     | WTE DEC<br>2019 | WTE DEC<br>2022 | WTE FEB<br>2023 | WTE<br>MAR<br>2023 | WTE<br>change<br>since DEC<br>2019 | WTE<br>change<br>since DEC<br>2022 | WTE<br>change<br>since FEB<br>2023 | No.<br>MAR<br>2023 |
|------------------------------|-----------------|-----------------|-----------------|--------------------|------------------------------------|------------------------------------|------------------------------------|--------------------|
| Overall                      | 6,514           | 7,215           | 7,223           | 7,218              | +703                               | +3                                 | -5                                 | 8,387              |
| Community Health & Wellbeing |                 | 49              | 47              | 46                 | +46                                | -3                                 | -1                                 | 49                 |
| Mental Health                | 835             | 879             | 885             | 885                | +50                                | +7                                 | +1                                 | 990                |
| Primary Care                 | 1,702           | 1,765           | 1,743           | 1,753              | +51                                | -13                                | +10                                | 2,045              |
| Disabilities                 | 2,982           | 3,410           | 3,418           | 3,407              | +425                               | -3                                 | -11                                | 4,034              |
| Older People                 | 996             | 999             | 1,013           | 1,006              | +10                                | +7                                 | -7                                 | 1,141              |
| CHO Operations               |                 | 113             | 117             | 121                | +121                               | +8                                 | +4                                 | 128                |
| Community Services           | 6514            | 7215            | 7223            | 7218               | +703                               | +3                                 | -5                                 | 8,387              |