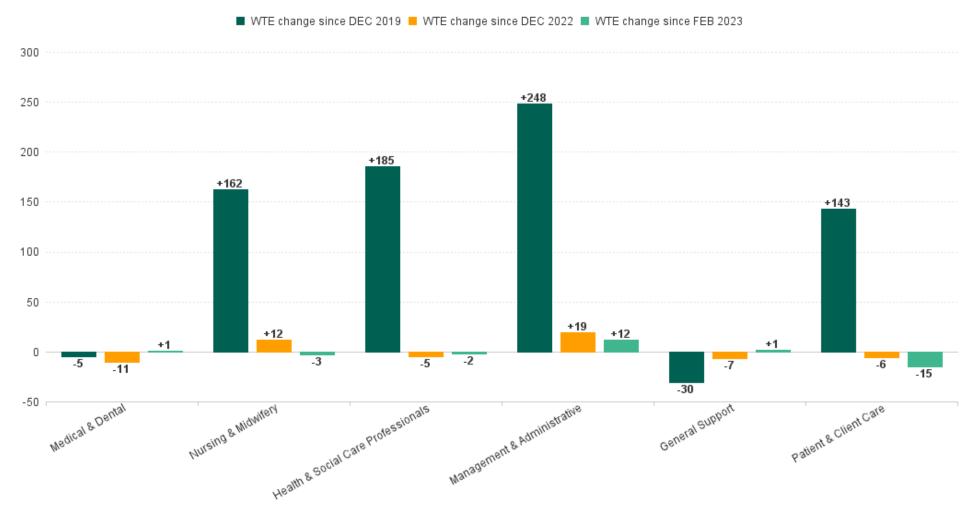

## WTE Change by Staff Category

ŀĿ

## Employment Report : MAR 2023

| MAR 2023                                 | WTE DEC<br>2019 | WTE DEC<br>2022 | WTE FEB<br>2023 | WTE<br>MAR<br>2023 | WTE<br>change<br>since DEC<br>2019 | WTE<br>change<br>since DEC<br>2022 | WTE<br>change<br>since FEB<br>2023 | No.<br>MAR<br>2023 |
|------------------------------------------|-----------------|-----------------|-----------------|--------------------|------------------------------------|------------------------------------|------------------------------------|--------------------|
| Overall                                  | 6,514           | 7,215           | 7,223           | 7,218              | +703                               | +3                                 | -5                                 | 8,387              |
| Consultants                              | 60              | 63              | 61              | 65                 | +5                                 | +2                                 | +4                                 | 70                 |
| Registrars                               | 95              | 104             | 102             | 100                | +6                                 | -3                                 | -1                                 | 108                |
| SHO/ Interns                             | 36              | 47              | 36              | 36                 | +1                                 | -10                                | +1                                 | 43                 |
| Medical/ Dental, other                   | 80              | 63              | 66              | 64                 | -16                                | +1                                 | -2                                 | 94                 |
| Medical & Dental                         | 271             | 276             | 265             | 266                | -5                                 | -11                                | +1                                 | 315                |
| Nurse/ Midwife Manager                   | 396             | 455             | 468             | 475                | +79                                | +20                                | +7                                 | 507                |
| Nurse/ Midwife Specialist & AN/MP        | 94              | 133             | 132             | 135                | +41                                | +2                                 | +3                                 | 151                |
| Staff Nurse/ Staff Midwife               | 993             | 1,060           | 1,045           | 1,036              | +43                                | -24                                | -9                                 | 1,183              |
| Public Health Nurse                      | 175             | 164             | 160             | 158                | -17                                | -6                                 | -2                                 | 198                |
| Nursing/ Midwifery awaiting registration | 10              | 3               | 1               | 1                  | -9                                 | -2                                 | +0                                 | 1                  |
| Post-registration Nurse/ Midwife Student | 21              | 25              | 25              | 25                 | +4                                 | +0                                 | +0                                 | 25                 |
| Pre-registration Nurse/ Midwife Intern   | 1               | 0               | 23              | 22                 | +20                                | +21                                | -1                                 | 47                 |
| Nursing/ Midwifery Student               | 32              | 28              | 49              | 48                 | +15                                | +20                                | -1                                 | 73                 |
| Nursing/ Midwifery other                 | 10              | 11              | 11              | 11                 | +1                                 | 0                                  | 0                                  | 13                 |
| Nursing & Midwifery                      | 1,700           | 1,851           | 1,865           | 1,863              | +162                               | +12                                | -3                                 | 2,125              |
| Therapy Professions                      | 450             | 490             | 490             | 492                | +42                                | +2                                 | +3                                 | 568                |
| Health Science/ Diagnostics              | 3               | 11              | 11              | 11                 | +8                                 | 0                                  | 0                                  | 14                 |
| Social Care                              | 371             | 477             | 478             | 471                | +100                               | -6                                 | -7                                 | 523                |
| Social Workers                           | 105             | 123             | 121             | 120                | +15                                | -3                                 | -1                                 | 135                |
| Psychologists                            | 81              | 96              | 97              | 99                 | +18                                | +2                                 | +2                                 | 109                |
| Pharmacy                                 | 40              | 41              | 40              | 41                 | +1                                 | +0                                 | +1                                 | 47                 |
| H&SC, Other                              | 44              | 45              | 45              | 46                 | +1                                 | +0                                 | +1                                 | 53                 |
| Health & Social Care Professionals       | 1,094           | 1,284           | 1,281           | 1,279              | +185                               | -5                                 | -2                                 | 1,449              |
| Management (VIII & above)                | 73              | 109             | 107             | 107                | +34                                | -2                                 | 0                                  | 108                |
| Administrative/ Supervisory (V to VII)   | 182             | 287             | 291             | 296                | +114                               | +10                                | +6                                 | 310                |
| Clerical (III & IV)                      | 351             | 439             | 444             | 451                | +100                               | +12                                | +7                                 | 505                |
| Management & Administrative              | 606             | 834             | 842             | 854                | +248                               | +19                                | +12                                | 923                |
| Support                                  | 410             | 382             | 375             | 371                | -40                                | -11                                | -4                                 | 471                |
| Maintenance/ Technical                   | 41              | 46              | 45              | 51                 | +9                                 | +5                                 | +5                                 | 56                 |
| General Support                          | 452             | 428             | 420             | 421                | -30                                | -7                                 | +1                                 | 527                |
| Health Care Assistants                   | 1,655           | 1,752           | 1,753           | 1,742              | +88                                | -10                                | -11                                | 2,058              |
| Home Help                                | 127             | 131             | 132             | 136                | +9                                 | +5                                 | +4                                 | 238                |
| Care, other                              | 610             | 659             | 665             | 657                | +47                                | -1                                 | -8                                 | 752                |
| Patient & Client Care                    | 2,392           | 2,541           | 2,550           | 2,535              | +143                               | -6                                 | -15                                | 3,048              |