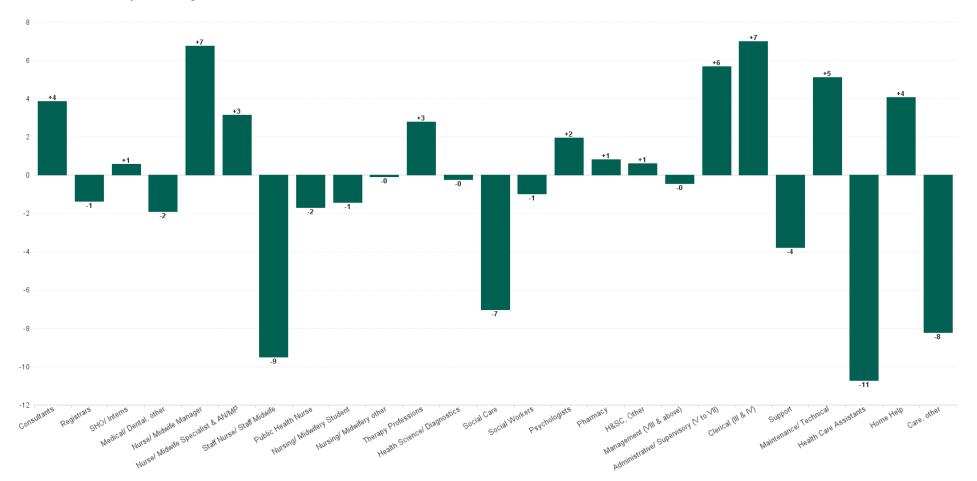

## Employment Report : MAR 2023

| MAR 2023                                 | WTE DEC<br>2019 | WTE DEC<br>2022 | WTE FEB<br>2023 | WTE<br>MAR<br>2023 | WTE<br>change<br>since DEC<br>2019 | WTE<br>change<br>since DEC<br>2022 | WTE<br>change<br>since FEB<br>2023 | No.<br>MAR<br>2023 |
|------------------------------------------|-----------------|-----------------|-----------------|--------------------|------------------------------------|------------------------------------|------------------------------------|--------------------|
| Overall                                  | 6,514           | 7,215           | 7,223           | 7,218              | +703                               | +3                                 | -5                                 | 8,387              |
| Consultants                              | 60              | 63              | 61              | 65                 | +5                                 | +2                                 | +4                                 | 70                 |
| Registrars                               | 95              | 104             | 102             | 100                | +6                                 | -3                                 | -1                                 | 108                |
| SHO/ Interns                             | 36              | 47              | 36              | 36                 | +1                                 | -10                                | +1                                 | 43                 |
| Medical/ Dental, other                   | 80              | 63              | 66              | 64                 | -16                                | +1                                 | -2                                 | 94                 |
| Medical & Dental                         | 271             | 276             | 265             | 266                | -5                                 | -11                                | +1                                 | 315                |
| Nurse/ Midwife Manager                   | 396             | 455             | 468             | 475                | +79                                | +20                                | +7                                 | 507                |
| Nurse/ Midwife Specialist & AN/MP        | 94              | 133             | 132             | 135                | +41                                | +2                                 | +3                                 | 151                |
| Staff Nurse/ Staff Midwife               | 993             | 1,060           | 1,045           | 1,036              | +43                                | -24                                | -9                                 | 1,183              |
| Public Health Nurse                      | 175             | 164             | 160             | 158                | -17                                | -6                                 | -2                                 | 198                |
| Nursing/ Midwifery awaiting registration | 10              | 3               | 1               | 1                  | -9                                 | -2                                 | +0                                 | 1                  |
| Post-registration Nurse/ Midwife Student | 21              | 25              | 25              | 25                 | +4                                 | +0                                 | +0                                 | 25                 |
| Pre-registration Nurse/ Midwife Intern   | 1               | 0               | 23              | 22                 | +20                                | +21                                | -1                                 | 47                 |
| Nursing/ Midwifery Student               | 32              | 28              | 49              | 48                 | +15                                | +20                                | -1                                 | 73                 |
| Nursing/ Midwifery other                 | 10              | 11              | 11              | 11                 | +1                                 | 0                                  | 0                                  | 13                 |
| Nursing & Midwifery                      | 1,700           | 1,851           | 1,865           | 1,863              | +162                               | +12                                | -3                                 | 2,125              |
| Therapy Professions                      | 450             | 490             | 490             | 492                | +42                                | +2                                 | +3                                 | 568                |
| Health Science/ Diagnostics              | 3               | 11              | 11              | 11                 | +8                                 | 0                                  | 0                                  | 14                 |
| Social Care                              | 371             | 477             | 478             | 471                | +100                               | -6                                 | -7                                 | 523                |
| Social Workers                           | 105             | 123             | 121             | 120                | +15                                | -3                                 | -1                                 | 135                |
| Psychologists                            | 81              | 96              | 97              | 99                 | +18                                | +2                                 | +2                                 | 109                |
| Pharmacy                                 | 40              | 41              | 40              | 41                 | +1                                 | +0                                 | +1                                 | 47                 |
| H&SC, Other                              | 44              | 45              | 45              | 46                 | +1                                 | +0                                 | +1                                 | 53                 |
| Health & Social Care Professionals       | 1,094           | 1,284           | 1,281           | 1,279              | +185                               | -5                                 | -2                                 | 1,449              |
| Management (VIII & above)                | 73              | 109             | 107             | 107                | +34                                | -2                                 | 0                                  | 108                |
| Administrative/ Supervisory (V to VII)   | 182             | 287             | 291             | 296                | +114                               | +10                                | +6                                 | 310                |
| Clerical (III & IV)                      | 351             | 439             | 444             | 451                | +100                               | +12                                | +7                                 | 505                |
| Management & Administrative              | 606             | 834             | 842             | 854                | +248                               | +19                                | +12                                | 923                |
| Support                                  | 410             | 382             | 375             | 371                | -40                                | -11                                | -4                                 | 471                |
| Maintenance/ Technical                   | 41              | 46              | 45              | 51                 | +9                                 | +5                                 | +5                                 | 56                 |
| General Support                          | 452             | 428             | 420             | 421                | -30                                | -7                                 | +1                                 | 527                |
| Health Care Assistants                   | 1,655           | 1,752           | 1,753           | 1,742              | +88                                | -10                                | -11                                | 2,058              |
| Home Help                                | 127             | 131             | 132             | 136                | +9                                 | +5                                 | +4                                 | 238                |
| Care, other                              | 610             | 659             | 665             | 657                | +47                                | -1                                 | -8                                 | 752                |
| Patient & Client Care                    | 2,392           | 2,541           | 2,550           | 2,535              | +143                               | -6                                 | -15                                | 3,048              |