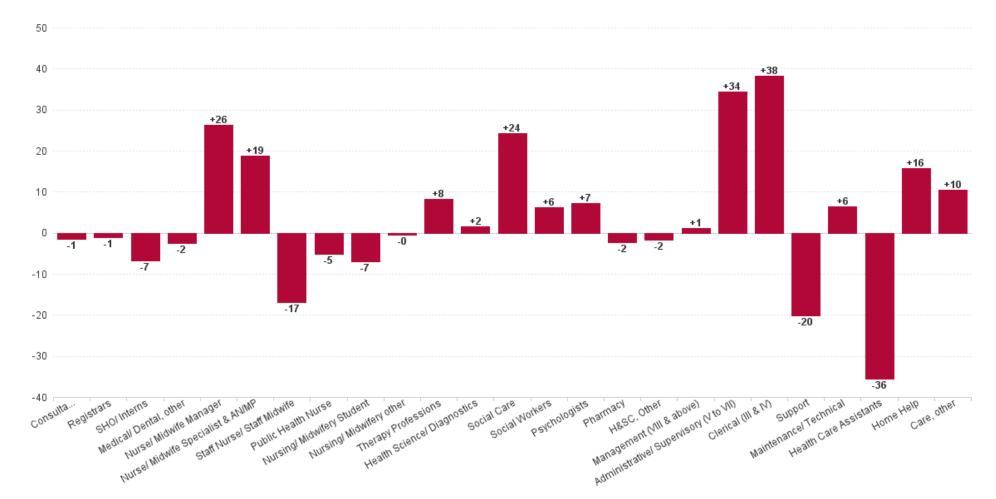

## WTE Change by Staff Group

WTE change since DEC 2019 WTE change since DEC 2022 WTE change since FEB 2023

ŀĿ

## Employment Report : MAR 2023

| MAR 2023                                 | WTE DEC<br>2019 | WTE DEC<br>2022 | WTE FEB<br>2023 | WTE<br>MAR<br>2023 | WTE<br>change<br>since DEC<br>2019 | WTE<br>change<br>since DEC<br>2022 | WTE<br>change<br>since FEB<br>2023 | No.<br>MAR<br>2023 |
|------------------------------------------|-----------------|-----------------|-----------------|--------------------|------------------------------------|------------------------------------|------------------------------------|--------------------|
| Overall                                  | 6,514           | 7,215           | 7,223           | 7,218              | +703                               | +3                                 | -5                                 | 8,387              |
| Consultants                              | 60              | 63              | 61              | 65                 | +5                                 | +2                                 | +4                                 | 70                 |
| Registrars                               | 95              | 104             | 102             | 100                | +6                                 | -3                                 | -1                                 | 108                |
| SHO/ Interns                             | 36              | 47              | 36              | 36                 | +1                                 | -10                                | +1                                 | 43                 |
| Medical/ Dental, other                   | 80              | 63              | 66              | 64                 | -16                                | +1                                 | -2                                 | 94                 |
| Medical & Dental                         | 271             | 276             | 265             | 266                | -5                                 | -11                                | +1                                 | 315                |
| Nurse/ Midwife Manager                   | 396             | 455             | 468             | 475                | +79                                | +20                                | +7                                 | 507                |
| Nurse/ Midwife Specialist & AN/MP        | 94              | 133             | 132             | 135                | +41                                | +2                                 | +3                                 | 151                |
| Staff Nurse/ Staff Midwife               | 993             | 1,060           | 1,045           | 1,036              | +43                                | -24                                | -9                                 | 1,183              |
| Public Health Nurse                      | 175             | 164             | 160             | 158                | -17                                | -6                                 | -2                                 | 198                |
| Nursing/ Midwifery awaiting registration | 10              | 3               | 1               | 1                  | -9                                 | -2                                 | +0                                 | 1                  |
| Post-registration Nurse/ Midwife Student | 21              | 25              | 25              | 25                 | +4                                 | +0                                 | +0                                 | 25                 |
| Pre-registration Nurse/ Midwife Intern   | 1               | 0               | 23              | 22                 | +20                                | +21                                | -1                                 | 47                 |
| Nursing/ Midwifery Student               | 32              | 28              | 49              | 48                 | +15                                | +20                                | -1                                 | 73                 |
| Nursing/ Midwifery other                 | 10              | 11              | 11              | 11                 | +1                                 | 0                                  | 0                                  | 13                 |
| Nursing & Midwifery                      | 1,700           | 1,851           | 1,865           | 1,863              | +162                               | +12                                | -3                                 | 2,125              |
| Therapy Professions                      | 450             | 490             | 490             | 492                | +42                                | +2                                 | +3                                 | 568                |
| Health Science/ Diagnostics              | 3               | 11              | 11              | 11                 | +8                                 | 0                                  | 0                                  | 14                 |
| Social Care                              | 371             | 477             | 478             | 471                | +100                               | -6                                 | -7                                 | 523                |
| Social Workers                           | 105             | 123             | 121             | 120                | +15                                | -3                                 | -1                                 | 135                |
| Psychologists                            | 81              | 96              | 97              | 99                 | +18                                | +2                                 | +2                                 | 109                |
| Pharmacy                                 | 40              | 41              | 40              | 41                 | +1                                 | +0                                 | +1                                 | 47                 |
| H&SC, Other                              | 44              | 45              | 45              | 46                 | +1                                 | +0                                 | +1                                 | 53                 |
| Health & Social Care Professionals       | 1,094           | 1,284           | 1,281           | 1,279              | +185                               | -5                                 | -2                                 | 1,449              |
| Management (VIII & above)                | 73              | 109             | 107             | 107                | +34                                | -2                                 | 0                                  | 108                |
| Administrative/ Supervisory (V to VII)   | 182             | 287             | 291             | 296                | +114                               | +10                                | +6                                 | 310                |
| Clerical (III & IV)                      | 351             | 439             | 444             | 451                | +100                               | +12                                | +7                                 | 505                |
| Management & Administrative              | 606             | 834             | 842             | 854                | +248                               | +19                                | +12                                | 923                |
| Support                                  | 410             | 382             | 375             | 371                | -40                                | -11                                | -4                                 | 471                |
| Maintenance/ Technical                   | 41              | 46              | 45              | 51                 | +9                                 | +5                                 | +5                                 | 56                 |
| General Support                          | 452             | 428             | 420             | 421                | -30                                | -7                                 | +1                                 | 527                |
| Health Care Assistants                   | 1,655           | 1,752           | 1,753           | 1,742              | +88                                | -10                                | -11                                | 2,058              |
| Home Help                                | 127             | 131             | 132             | 136                | +9                                 | +5                                 | +4                                 | 238                |
| Care, other                              | 610             | 659             | 665             | 657                | +47                                | -1                                 | -8                                 | 752                |
| Patient & Client Care                    | 2,392           | 2,541           | 2,550           | 2,535              | +143                               | -6                                 | -15                                | 3,048              |