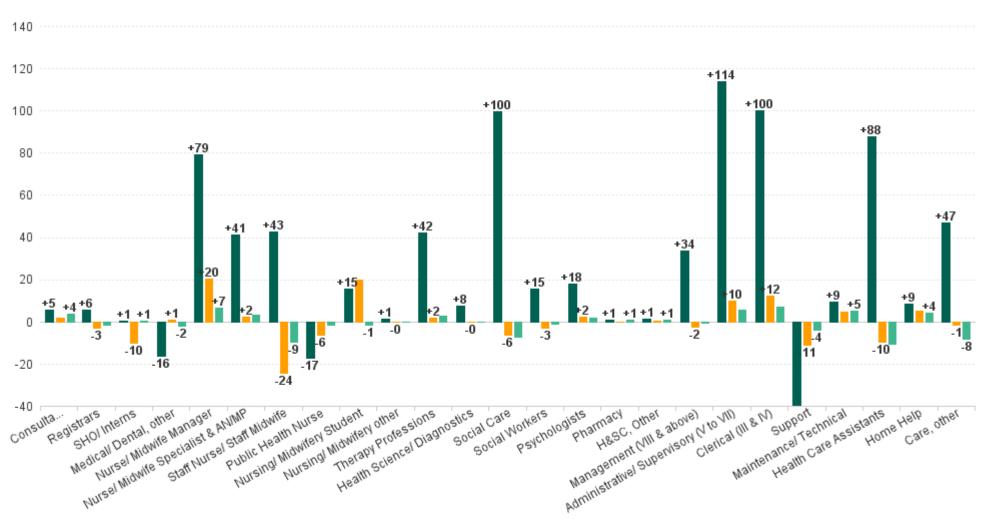

## WTE Change by Staff Group

WTE change since DEC 2019 WTE change since DEC 2022 WTE change since FEB 2023

ŀĿ

## Employment Report : MAR 2023

| MAR 2023                                 | WTE DEC<br>2019 | WTE DEC<br>2022 | WTE FEB<br>2023 | WTE<br>MAR<br>2023 | WTE<br>change<br>since DEC<br>2019 | WTE<br>change<br>since DEC<br>2022 | WTE<br>change<br>since FEB<br>2023 | No.<br>MAR<br>2023 |
|------------------------------------------|-----------------|-----------------|-----------------|--------------------|------------------------------------|------------------------------------|------------------------------------|--------------------|
| Overall                                  | 6,514           | 7,215           | 7,223           | 7,218              | +703                               | +3                                 | -5                                 | 8,387              |
| Consultants                              | 60              | 63              | 61              | 65                 | +5                                 | +2                                 | +4                                 | 70                 |
| Registrars                               | 95              | 104             | 102             | 100                | +6                                 | -3                                 | -1                                 | 108                |
| SHO/ Interns                             | 36              | 47              | 36              | 36                 | +1                                 | -10                                | +1                                 | 43                 |
| Medical/ Dental, other                   | 80              | 63              | 66              | 64                 | -16                                | +1                                 | -2                                 | 94                 |
| Medical & Dental                         | 271             | 276             | 265             | 266                | -5                                 | -11                                | +1                                 | 315                |
| Nurse/ Midwife Manager                   | 396             | 455             | 468             | 475                | +79                                | +20                                | +7                                 | 507                |
| Nurse/ Midwife Specialist & AN/MP        | 94              | 133             | 132             | 135                | +41                                | +2                                 | +3                                 | 151                |
| Staff Nurse/ Staff Midwife               | 993             | 1,060           | 1,045           | 1,036              | +43                                | -24                                | -9                                 | 1,183              |
| Public Health Nurse                      | 175             | 164             | 160             | 158                | -17                                | -6                                 | -2                                 | 198                |
| Nursing/ Midwifery awaiting registration | 10              | 3               | 1               | 1                  | -9                                 | -2                                 | +0                                 | 1                  |
| Post-registration Nurse/ Midwife Student | 21              | 25              | 25              | 25                 | +4                                 | +0                                 | +0                                 | 25                 |
| Pre-registration Nurse/ Midwife Intern   | 1               | 0               | 23              | 22                 | +20                                | +21                                | -1                                 | 47                 |
| Nursing/ Midwifery Student               | 32              | 28              | 49              | 48                 | +15                                | +20                                | -1                                 | 73                 |
| Nursing/ Midwifery other                 | 10              | 11              | 11              | 11                 | +1                                 | 0                                  | 0                                  | 13                 |
| Nursing & Midwifery                      | 1,700           | 1,851           | 1,865           | 1,863              | +162                               | +12                                | -3                                 | 2,125              |
| Therapy Professions                      | 450             | 490             | 490             | 492                | +42                                | +2                                 | +3                                 | 568                |
| Health Science/ Diagnostics              | 3               | 11              | 11              | 11                 | +8                                 | 0                                  | 0                                  | 14                 |
| Social Care                              | 371             | 477             | 478             | 471                | +100                               | -6                                 | -7                                 | 523                |
| Social Workers                           | 105             | 123             | 121             | 120                | +15                                | -3                                 | -1                                 | 135                |
| Psychologists                            | 81              | 96              | 97              | 99                 | +18                                | +2                                 | +2                                 | 109                |
| Pharmacy                                 | 40              | 41              | 40              | 41                 | +1                                 | +0                                 | +1                                 | 47                 |
| H&SC, Other                              | 44              | 45              | 45              | 46                 | +1                                 | +0                                 | +1                                 | 53                 |
| Health & Social Care Professionals       | 1,094           | 1,284           | 1,281           | 1,279              | +185                               | -5                                 | -2                                 | 1,449              |
| Management (VIII & above)                | 73              | 109             | 107             | 107                | +34                                | -2                                 | 0                                  | 108                |
| Administrative/ Supervisory (V to VII)   | 182             | 287             | 291             | 296                | +114                               | +10                                | +6                                 | 310                |
| Clerical (III & IV)                      | 351             | 439             | 444             | 451                | +100                               | +12                                | +7                                 | 505                |
| Management & Administrative              | 606             | 834             | 842             | 854                | +248                               | +19                                | +12                                | 923                |
| Support                                  | 410             | 382             | 375             | 371                | -40                                | -11                                | -4                                 | 471                |
| Maintenance/ Technical                   | 41              | 46              | 45              | 51                 | +9                                 | +5                                 | +5                                 | 56                 |
| General Support                          | 452             | 428             | 420             | 421                | -30                                | -7                                 | +1                                 | 527                |
| Health Care Assistants                   | 1,655           | 1,752           | 1,753           | 1,742              | +88                                | -10                                | -11                                | 2,058              |
| Home Help                                | 127             | 131             | 132             | 136                | +9                                 | +5                                 | +4                                 | 238                |
| Care, other                              | 610             | 659             | 665             | 657                | +47                                | -1                                 | -8                                 | 752                |
| Patient & Client Care                    | 2,392           | 2,541           | 2,550           | 2,535              | +143                               | -6                                 | -15                                | 3,048              |