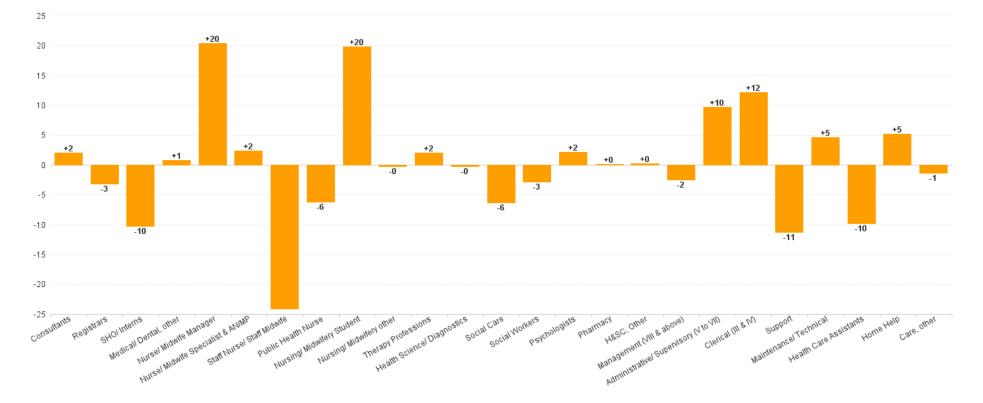

## WTE Change by Staff Category

ŀĿ

## Employment Report : MAR 2023

| MAR 2023                                 | WTE DEC<br>2019 | WTE DEC<br>2022 | WTE FEB<br>2023 | WTE<br>MAR<br>2023 | WTE<br>change<br>since DEC<br>2019 | WTE<br>change<br>since DEC<br>2022 | WTE<br>change<br>since FEB<br>2023 | No.<br>MAR<br>2023 |
|------------------------------------------|-----------------|-----------------|-----------------|--------------------|------------------------------------|------------------------------------|------------------------------------|--------------------|
| Overall                                  | 6,514           | 7,215           | 7,223           | 7,218              | +703                               | +3                                 | -5                                 | 8,387              |
| Consultants                              | 60              | 63              | 61              | 65                 | +5                                 | +2                                 | +4                                 | 70                 |
| Registrars                               | 95              | 104             | 102             | 100                | +6                                 | -3                                 | -1                                 | 108                |
| SHO/ Interns                             | 36              | 47              | 36              | 36                 | +1                                 | -10                                | +1                                 | 43                 |
| Medical/ Dental, other                   | 80              | 63              | 66              | 64                 | -16                                | +1                                 | -2                                 | 94                 |
| Medical & Dental                         | 271             | 276             | 265             | 266                | -5                                 | -11                                | +1                                 | 315                |
| Nurse/ Midwife Manager                   | 396             | 455             | 468             | 475                | +79                                | +20                                | +7                                 | 507                |
| Nurse/ Midwife Specialist & AN/MP        | 94              | 133             | 132             | 135                | +41                                | +2                                 | +3                                 | 151                |
| Staff Nurse/ Staff Midwife               | 993             | 1,060           | 1,045           | 1,036              | +43                                | -24                                | -9                                 | 1,183              |
| Public Health Nurse                      | 175             | 164             | 160             | 158                | -17                                | -6                                 | -2                                 | 198                |
| Nursing/ Midwifery awaiting registration | 10              | 3               | 1               | 1                  | -9                                 | -2                                 | +0                                 | 1                  |
| Post-registration Nurse/ Midwife Student | 21              | 25              | 25              | 25                 | +4                                 | +0                                 | +0                                 | 25                 |
| Pre-registration Nurse/ Midwife Intern   | 1               | 0               | 23              | 22                 | +20                                | +21                                | -1                                 | 47                 |
| Nursing/ Midwifery Student               | 32              | 28              | 49              | 48                 | +15                                | +20                                | -1                                 | 73                 |
| Nursing/ Midwifery other                 | 10              | 11              | 11              | 11                 | +1                                 | 0                                  | 0                                  | 13                 |
| Nursing & Midwifery                      | 1,700           | 1,851           | 1,865           | 1,863              | +162                               | +12                                | -3                                 | 2,125              |
| Therapy Professions                      | 450             | 490             | 490             | 492                | +42                                | +2                                 | +3                                 | 568                |
| Health Science/ Diagnostics              | 3               | 11              | 11              | 11                 | +8                                 | 0                                  | 0                                  | 14                 |
| Social Care                              | 371             | 477             | 478             | 471                | +100                               | -6                                 | -7                                 | 523                |
| Social Workers                           | 105             | 123             | 121             | 120                | +15                                | -3                                 | -1                                 | 135                |
| Psychologists                            | 81              | 96              | 97              | 99                 | +18                                | +2                                 | +2                                 | 109                |
| Pharmacy                                 | 40              | 41              | 40              | 41                 | +1                                 | +0                                 | +1                                 | 47                 |
| H&SC, Other                              | 44              | 45              | 45              | 46                 | +1                                 | +0                                 | +1                                 | 53                 |
| Health & Social Care Professionals       | 1,094           | 1,284           | 1,281           | 1,279              | +185                               | -5                                 | -2                                 | 1,449              |
| Management (VIII & above)                | 73              | 109             | 107             | 107                | +34                                | -2                                 | 0                                  | 108                |
| Administrative/ Supervisory (V to VII)   | 182             | 287             | 291             | 296                | +114                               | +10                                | +6                                 | 310                |
| Clerical (III & IV)                      | 351             | 439             | 444             | 451                | +100                               | +12                                | +7                                 | 505                |
| Management & Administrative              | 606             | 834             | 842             | 854                | +248                               | +19                                | +12                                | 923                |
| Support                                  | 410             | 382             | 375             | 371                | -40                                | -11                                | -4                                 | 471                |
| Maintenance/ Technical                   | 41              | 46              | 45              | 51                 | +9                                 | +5                                 | +5                                 | 56                 |
| General Support                          | 452             | 428             | 420             | 421                | -30                                | -7                                 | +1                                 | 527                |
| Health Care Assistants                   | 1,655           | 1,752           | 1,753           | 1,742              | +88                                | -10                                | -11                                | 2,058              |
| Home Help                                | 127             | 131             | 132             | 136                | +9                                 | +5                                 | +4                                 | 238                |
| Care, other                              | 610             | 659             | 665             | 657                | +47                                | -1                                 | -8                                 | 752                |
| Patient & Client Care                    | 2,392           | 2,541           | 2,550           | 2,535              | +143                               | -6                                 | -15                                | 3,048              |