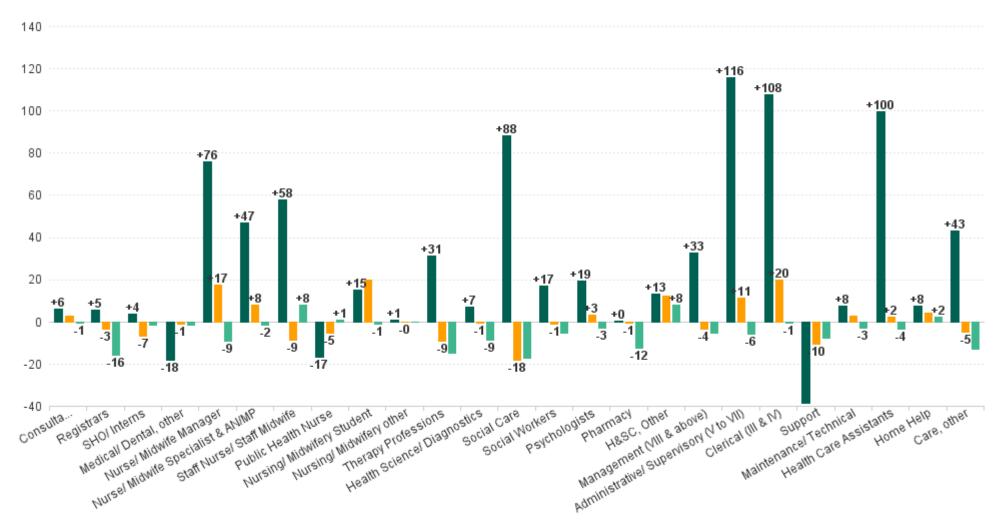

## CHO 7;other Community Services Employment Report: MAY 2023

**Employment Report : MAY 2023** 

| Employment by Staff Group MAY 2023       | WTE<br>DEC<br>2019 | WTE<br>DEC<br>2022 | WTE<br>APR<br>2023 | WTE<br>MAY<br>2023 | WTE<br>change<br>since<br>DEC 2019 | % WTE<br>Change<br>since Dec<br>2019 | WTE<br>change<br>since<br>DEC 2022 | % WTE<br>Change<br>since Dec<br>2022 | WTE<br>change<br>since<br>APR 2023 | No.<br>MAY<br>2023 |
|------------------------------------------|--------------------|--------------------|--------------------|--------------------|------------------------------------|--------------------------------------|------------------------------------|--------------------------------------|------------------------------------|--------------------|
| Overall                                  | 6,514              | 7,215              | 7,356              | 7,244              | +729                               | +11.2%                               | +29                                | +0.4%                                | -112                               | 8,377              |
| Consultants                              | 60                 | 63                 | 66                 | 66                 | +6                                 | +10.1%                               | +3                                 | +4.3%                                | -1                                 | 71                 |
| Registrars                               | 95                 | 104                | 116                | 100                | +5                                 | +5.7%                                | -3                                 | -3.2%                                | -16                                | 107                |
| SHO/ Interns                             | 36                 | 47                 | 41                 | 40                 | +4                                 | +10.8%                               | -7                                 | -14.8%                               | -2                                 | 41                 |
| Medical/ Dental, other                   | 80                 | 63                 | 64                 | 62                 | -18                                | -22.7%                               | -1                                 | -1.6%                                | -1                                 | 92                 |
| Medical & Dental                         | 271                | 276                | 287                | 268                | -3                                 | -1.1%                                | -9                                 | -3.1%                                | -19                                | 311                |
| Nurse/ Midwife Manager                   | 396                | 455                | 481                | 472                | +76                                | +19.2%                               | +17                                | +3.8%                                | -9                                 | 504                |
| Nurse/ Midwife Specialist & AN/MP        | 94                 | 133                | 143                | 141                | +47                                | +50.3%                               | +8                                 | +6.2%                                | -2                                 | 157                |
| Staff Nurse/ Staff Midwife               | 993                | 1,060              | 1,043              | 1,051              | +58                                | +5.8%                                | -9                                 | -0.8%                                | +8                                 | 1,188              |
| Public Health Nurse                      | 175                | 164                | 158                | 159                | -17                                | -9.4%                                | -5                                 | -3.3%                                | +1                                 | 196                |
| Nursing/ Midwifery awaiting registration | 10                 | 3                  | 1                  | 1                  | -9                                 | -89.9%                               | -2                                 | -66.3%                               | +0                                 | 1                  |
| Post-registration Nurse/ Midwife Student | 21                 | 25                 | 25                 | 23                 | +2                                 | +9.5%                                | -2                                 | -7.1%                                | -2                                 | 23                 |
| Pre-registration Nurse/ Midwife Intern   | 1                  | 0                  | 23                 | 23                 | +22                                | +1,611.7%                            | +23                                | +23,350.0%                           | +1                                 | 47                 |
| Nursing/ Midwifery Student               | 32                 | 28                 | 49                 | 47                 | +15                                | +47.2%                               | +20                                | +70.6%                               | -1                                 | 71                 |
| Nursing/ Midwifery other                 | 10                 | 11                 | 11                 | 11                 | +1                                 | +10.7%                               | 0                                  | -3.0%                                | 0                                  | 13                 |
| Nursing & Midwifery                      | 1,700              | 1,851              | 1,885              | 1,881              | +181                               | +10.6%                               | +31                                | +1.7%                                | -4                                 | 2,129              |
| Therapy Professions                      | 450                | 490                | 496                | 481                | +31                                | +7.0%                                | -9                                 | -1.9%                                | -15                                | 552                |
| Health Science/ Diagnostics              | 3                  | 11                 | 19                 | 10                 | +7                                 | +222.7%                              | -1                                 | -6.8%                                | -9                                 | 13                 |
| Social Care                              | 371                | 477                | 477                | 459                | +88                                | +23.7%                               | -18                                | -3.8%                                | -17                                | 503                |
| Pharmacy                                 | 40                 | 41                 | 53                 | 40                 | +0                                 | +0.4%                                | -1                                 | -1.7%                                | -12                                | 48                 |
| Psychologists                            | 81                 | 96                 | 103                | 100                | +19                                | +23.8%                               | +3                                 | +3.6%                                | -3                                 | 111                |
| Social Workers                           | 105                | 123                | 127                | 122                | +17                                | +16.3%                               | -1                                 | -0.9%                                | -5                                 | 134                |
| H&SC, Other                              | 44                 | 45                 | 50                 | 58                 | +13                                | +29.6%                               | +12                                | +27.1%                               | +8                                 | 69                 |
| Health & Social Care Professionals       | 1,094              | 1,284              | 1,324              | 1,270              | +176                               | +16.1%                               | -14                                | -1.1%                                | -53                                | 1,430              |
| Management (VIII & above)                | 73                 | 109                | 111                | 105                | +33                                | +44.6%                               | -4                                 | -3.4%                                | -5                                 | 107                |
| Administrative/ Supervisory (V to VII)   | 182                | 287                | 304                | 298                | +116                               | +63.4%                               | +11                                | +3.9%                                | -6                                 | 313                |
| Clerical (III & IV)                      | 351                | 439                | 459                | 458                | +108                               | +30.8%                               | +20                                | +4.5%                                | -1                                 | 515                |
| Management & Administrative              | 606                | 834                | 873                | 862                | +256                               | +42.3%                               | +27                                | +3.3%                                | -12                                | 935                |
| Support                                  | 410                | 382                | 379                | 372                | -39                                | -9.4%                                | -10                                | -2.7%                                | -8                                 | 468                |
| Maintenance/ Technical                   | 41                 | 46                 | 52                 | 49                 | +8                                 | +18.4%                               | +3                                 | +5.8%                                | -3                                 | 55                 |
| General Support                          | 452                | 428                | 431                | 420                | -31                                | -6.9%                                | -8                                 | -1.8%                                | -11                                | 523                |
| Health Care Assistants                   | 1,655              | 1,752              | 1,758              | 1,754              | +100                               | +6.0%                                | +2                                 | +0.1%                                | -4                                 | 2,061              |
| Home Help                                | 127                | 131                | 132                | 135                | +8                                 | +6.0%                                | +4                                 | +3.1%                                | +2                                 | 242                |
| Care, other                              | 610                | 659                | 666                | 654                | +43                                | +7.1%                                | -5                                 | -0.8%                                | -13                                | 746                |
| Patient & Client Care                    | 2,392              | 2,541              | 2,556              | 2,542              | +151                               | +6.3%                                | +1                                 | +0.1%                                | -14                                | 3,049              |