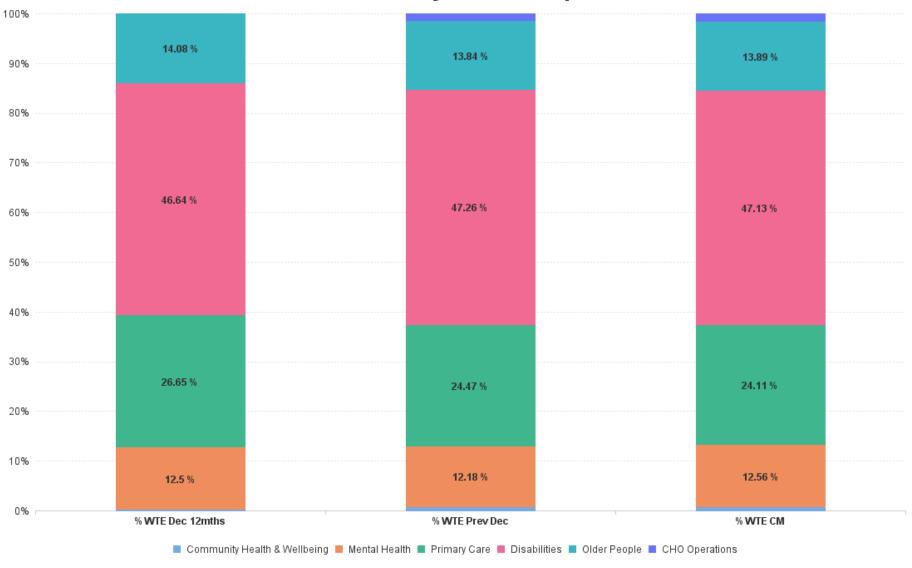

# % Total by Care Group

# **Employment Report by Care Group : MAY 2023**

| Care Group MAY 2023          | WTE DEC<br>2019 | WTE DEC<br>2022 | WTE APR<br>2023 | WTE<br>MAY<br>2023 | WTE<br>change<br>since DEC<br>2019 | % WTE<br>Change<br>since Dec<br>2019 | WTE<br>change<br>since DEC<br>2022 | % WTE<br>Change<br>since Dec<br>2022 | WTE<br>change<br>since APR<br>2023 | No.<br>MAY<br>2023 |
|------------------------------|-----------------|-----------------|-----------------|--------------------|------------------------------------|--------------------------------------|------------------------------------|--------------------------------------|------------------------------------|--------------------|
| Overall                      | 6,514           | 7,215           | 7,356           | 7,244              | +729                               | +11.2%                               | +29                                | +0.4%                                | -112                               | 8,377              |
| Community Health & Wellbeing |                 | 49              | 45              | 46                 | +46                                |                                      | -3                                 | -7.0%                                | +0                                 | 50                 |
| Mental Health                | 835             | 879             | 899             | 910                | +75                                | +9.0%                                | +31                                | +3.6%                                | +11                                | 1,002              |
| Primary Care                 | 1,702           | 1,765           | 1,868           | 1,747              | +45                                | +2.6%                                | -19                                | -1.1%                                | -121                               | 2,023              |
| Disabilities                 | 2,982           | 3,410           | 3,420           | 3,414              | +432                               | +14.5%                               | +4                                 | +0.1%                                | -6                                 | 4,038              |
| Older People                 | 996             | 999             | 1,004           | 1,006              | +10                                | +1.0%                                | +7                                 | +0.7%                                | +2                                 | 1,135              |
| CHO Operations               |                 | 113             | 121             | 122                | +122                               |                                      | +8                                 | +7.4%                                | +1                                 | 129                |
| Community Services           | 6,514           | 7,215           | 7,356           | 7,244              | +729                               | +11.2%                               | +29                                | +0.4%                                | -112                               | 8,377              |