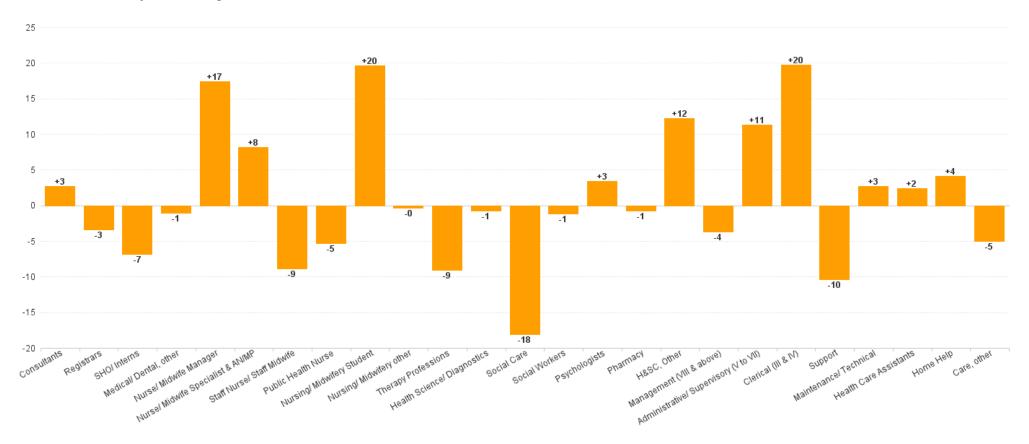

### WTE Change by Staff Category

## CHO 7;other Community Services Employment Report: MAY 2023

**Employment Report : MAY 2023** 

| Employment by Staff Group MAY 2023       | WTE<br>DEC<br>2019 | WTE<br>DEC<br>2022 | WTE<br>APR<br>2023 | WTE<br>MAY<br>2023 | WTE<br>change<br>since<br>DEC 2019 | % WTE<br>Change<br>since Dec<br>2019 | WTE<br>change<br>since<br>DEC 2022 | % WTE<br>Change<br>since Dec<br>2022 | WTE<br>change<br>since<br>APR 2023 | No.<br>MAY<br>2023 |
|------------------------------------------|--------------------|--------------------|--------------------|--------------------|------------------------------------|--------------------------------------|------------------------------------|--------------------------------------|------------------------------------|--------------------|
| Overall                                  | 6,514              | 7,215              | 7,356              | 7,244              | +729                               | +11.2%                               | +29                                | +0.4%                                | -112                               | 8,377              |
| Consultants                              | 60                 | 63                 | 66                 | 66                 | +6                                 | +10.1%                               | +3                                 | +4.3%                                | -1                                 | 71                 |
| Registrars                               | 95                 | 104                | 116                | 100                | +5                                 | +5.7%                                | -3                                 | -3.2%                                | -16                                | 107                |
| SHO/ Interns                             | 36                 | 47                 | 41                 | 40                 | +4                                 | +10.8%                               | -7                                 | -14.8%                               | -2                                 | 41                 |
| Medical/ Dental, other                   | 80                 | 63                 | 64                 | 62                 | -18                                | -22.7%                               | -1                                 | -1.6%                                | -1                                 | 92                 |
| Medical & Dental                         | 271                | 276                | 287                | 268                | -3                                 | -1.1%                                | -9                                 | -3.1%                                | -19                                | 311                |
| Nurse/ Midwife Manager                   | 396                | 455                | 481                | 472                | +76                                | +19.2%                               | +17                                | +3.8%                                | -9                                 | 504                |
| Nurse/ Midwife Specialist & AN/MP        | 94                 | 133                | 143                | 141                | +47                                | +50.3%                               | +8                                 | +6.2%                                | -2                                 | 157                |
| Staff Nurse/ Staff Midwife               | 993                | 1,060              | 1,043              | 1,051              | +58                                | +5.8%                                | -9                                 | -0.8%                                | +8                                 | 1,188              |
| Public Health Nurse                      | 175                | 164                | 158                | 159                | -17                                | -9.4%                                | -5                                 | -3.3%                                | +1                                 | 196                |
| Nursing/ Midwifery awaiting registration | 10                 | 3                  | 1                  | 1                  | -9                                 | -89.9%                               | -2                                 | -66.3%                               | +0                                 | 1                  |
| Post-registration Nurse/ Midwife Student | 21                 | 25                 | 25                 | 23                 | +2                                 | +9.5%                                | -2                                 | -7.1%                                | -2                                 | 23                 |
| Pre-registration Nurse/ Midwife Intern   | 1                  | 0                  | 23                 | 23                 | +22                                | +1,611.7%                            | +23                                | +23,350.0%                           | +1                                 | 47                 |
| Nursing/ Midwifery Student               | 32                 | 28                 | 49                 | 47                 | +15                                | +47.2%                               | +20                                | +70.6%                               | -1                                 | 71                 |
| Nursing/ Midwifery other                 | 10                 | 11                 | 11                 | 11                 | +1                                 | +10.7%                               | 0                                  | -3.0%                                | 0                                  | 13                 |
| Nursing & Midwifery                      | 1,700              | 1,851              | 1,885              | 1,881              | +181                               | +10.6%                               | +31                                | +1.7%                                | -4                                 | 2,129              |
| Therapy Professions                      | 450                | 490                | 496                | 481                | +31                                | +7.0%                                | -9                                 | -1.9%                                | -15                                | 552                |
| Health Science/ Diagnostics              | 3                  | 11                 | 19                 | 10                 | +7                                 | +222.7%                              | -1                                 | -6.8%                                | -9                                 | 13                 |
| Social Care                              | 371                | 477                | 477                | 459                | +88                                | +23.7%                               | -18                                | -3.8%                                | -17                                | 503                |
| Pharmacy                                 | 40                 | 41                 | 53                 | 40                 | +0                                 | +0.4%                                | -1                                 | -1.7%                                | -12                                | 48                 |
| Psychologists                            | 81                 | 96                 | 103                | 100                | +19                                | +23.8%                               | +3                                 | +3.6%                                | -3                                 | 111                |
| Social Workers                           | 105                | 123                | 127                | 122                | +17                                | +16.3%                               | -1                                 | -0.9%                                | -5                                 | 134                |
| H&SC, Other                              | 44                 | 45                 | 50                 | 58                 | +13                                | +29.6%                               | +12                                | +27.1%                               | +8                                 | 69                 |
| Health & Social Care Professionals       | 1,094              | 1,284              | 1,324              | 1,270              | +176                               | +16.1%                               | -14                                | -1.1%                                | -53                                | 1,430              |
| Management (VIII & above)                | 73                 | 109                | 111                | 105                | +33                                | +44.6%                               | -4                                 | -3.4%                                | -5                                 | 107                |
| Administrative/ Supervisory (V to VII)   | 182                | 287                | 304                | 298                | +116                               | +63.4%                               | +11                                | +3.9%                                | -6                                 | 313                |
| Clerical (III & IV)                      | 351                | 439                | 459                | 458                | +108                               | +30.8%                               | +20                                | +4.5%                                | -1                                 | 515                |
| Management & Administrative              | 606                | 834                | 873                | 862                | +256                               | +42.3%                               | +27                                | +3.3%                                | -12                                | 935                |
| Support                                  | 410                | 382                | 379                | 372                | -39                                | -9.4%                                | -10                                | -2.7%                                | -8                                 | 468                |
| Maintenance/ Technical                   | 41                 | 46                 | 52                 | 49                 | +8                                 | +18.4%                               | +3                                 | +5.8%                                | -3                                 | 55                 |
| General Support                          | 452                | 428                | 431                | 420                | -31                                | -6.9%                                | -8                                 | -1.8%                                | -11                                | 523                |
| Health Care Assistants                   | 1,655              | 1,752              | 1,758              | 1,754              | +100                               | +6.0%                                | +2                                 | +0.1%                                | -4                                 | 2,061              |
| Home Help                                | 127                | 131                | 132                | 135                | +8                                 | +6.0%                                | +4                                 | +3.1%                                | +2                                 | 242                |
| Care, other                              | 610                | 659                | 666                | 654                | +43                                | +7.1%                                | -5                                 | -0.8%                                | -13                                | 746                |
| Patient & Client Care                    | 2,392              | 2,541              | 2,556              | 2,542              | +151                               | +6.3%                                | +1                                 | +0.1%                                | -14                                | 3,049              |