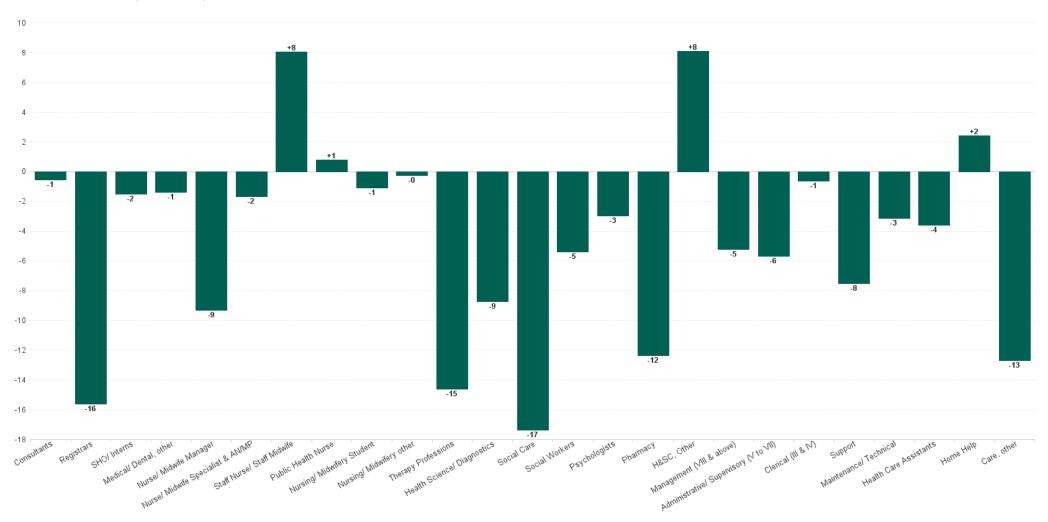

## CHO 7;other Community Services Employment Report: MAY 2023

**Employment Report : MAY 2023** 

| Employment by Staff Group MAY 2023       | WTE<br>DEC<br>2019 | WTE<br>DEC<br>2022 | WTE<br>APR<br>2023 | WTE<br>MAY<br>2023 | WTE<br>change<br>since<br>DEC 2019 | % WTE<br>Change<br>since Dec<br>2019 | WTE<br>change<br>since<br>DEC 2022 | % WTE<br>Change<br>since Dec<br>2022 | WTE<br>change<br>since<br>APR 2023 | No.<br>MAY<br>2023 |
|------------------------------------------|--------------------|--------------------|--------------------|--------------------|------------------------------------|--------------------------------------|------------------------------------|--------------------------------------|------------------------------------|--------------------|
| Overall                                  | 6,514              | 7,215              | 7,356              | 7,244              | +729                               | +11.2%                               | +29                                | +0.4%                                | -112                               | 8,377              |
| Consultants                              | 60                 | 63                 | 66                 | 66                 | +6                                 | +10.1%                               | +3                                 | +4.3%                                | -1                                 | 71                 |
| Registrars                               | 95                 | 104                | 116                | 100                | +5                                 | +5.7%                                | -3                                 | -3.2%                                | -16                                | 107                |
| SHO/ Interns                             | 36                 | 47                 | 41                 | 40                 | +4                                 | +10.8%                               | -7                                 | -14.8%                               | -2                                 | 41                 |
| Medical/ Dental, other                   | 80                 | 63                 | 64                 | 62                 | -18                                | -22.7%                               | -1                                 | -1.6%                                | -1                                 | 92                 |
| Medical & Dental                         | 271                | 276                | 287                | 268                | -3                                 | -1.1%                                | -9                                 | -3.1%                                | -19                                | 311                |
| Nurse/ Midwife Manager                   | 396                | 455                | 481                | 472                | +76                                | +19.2%                               | +17                                | +3.8%                                | -9                                 | 504                |
| Nurse/ Midwife Specialist & AN/MP        | 94                 | 133                | 143                | 141                | +47                                | +50.3%                               | +8                                 | +6.2%                                | -2                                 | 157                |
| Staff Nurse/ Staff Midwife               | 993                | 1,060              | 1,043              | 1,051              | +58                                | +5.8%                                | -9                                 | -0.8%                                | +8                                 | 1,188              |
| Public Health Nurse                      | 175                | 164                | 158                | 159                | -17                                | -9.4%                                | -5                                 | -3.3%                                | +1                                 | 196                |
| Nursing/ Midwifery awaiting registration | 10                 | 3                  | 1                  | 1                  | -9                                 | -89.9%                               | -2                                 | -66.3%                               | +0                                 | 1                  |
| Post-registration Nurse/ Midwife Student | 21                 | 25                 | 25                 | 23                 | +2                                 | +9.5%                                | -2                                 | -7.1%                                | -2                                 | 23                 |
| Pre-registration Nurse/ Midwife Intern   | 1                  | 0                  | 23                 | 23                 | +22                                | +1,611.7%                            | +23                                | +23,350.0%                           | +1                                 | 47                 |
| Nursing/ Midwifery Student               | 32                 | 28                 | 49                 | 47                 | +15                                | +47.2%                               | +20                                | +70.6%                               | -1                                 | 71                 |
| Nursing/ Midwifery other                 | 10                 | 11                 | 11                 | 11                 | +1                                 | +10.7%                               | 0                                  | -3.0%                                | 0                                  | 13                 |
| Nursing & Midwifery                      | 1,700              | 1,851              | 1,885              | 1,881              | +181                               | +10.6%                               | +31                                | +1.7%                                | -4                                 | 2,129              |
| Therapy Professions                      | 450                | 490                | 496                | 481                | +31                                | +7.0%                                | -9                                 | -1.9%                                | -15                                | 552                |
| Health Science/ Diagnostics              | 3                  | 11                 | 19                 | 10                 | +7                                 | +222.7%                              | -1                                 | -6.8%                                | -9                                 | 13                 |
| Social Care                              | 371                | 477                | 477                | 459                | +88                                | +23.7%                               | -18                                | -3.8%                                | -17                                | 503                |
| Pharmacy                                 | 40                 | 41                 | 53                 | 40                 | +0                                 | +0.4%                                | -1                                 | -1.7%                                | -12                                | 48                 |
| Psychologists                            | 81                 | 96                 | 103                | 100                | +19                                | +23.8%                               | +3                                 | +3.6%                                | -3                                 | 111                |
| Social Workers                           | 105                | 123                | 127                | 122                | +17                                | +16.3%                               | -1                                 | -0.9%                                | -5                                 | 134                |
| H&SC, Other                              | 44                 | 45                 | 50                 | 58                 | +13                                | +29.6%                               | +12                                | +27.1%                               | +8                                 | 69                 |
| Health & Social Care Professionals       | 1,094              | 1,284              | 1,324              | 1,270              | +176                               | +16.1%                               | -14                                | -1.1%                                | -53                                | 1,430              |
| Management (VIII & above)                | 73                 | 109                | 111                | 105                | +33                                | +44.6%                               | -4                                 | -3.4%                                | -5                                 | 107                |
| Administrative/ Supervisory (V to VII)   | 182                | 287                | 304                | 298                | +116                               | +63.4%                               | +11                                | +3.9%                                | -6                                 | 313                |
| Clerical (III & IV)                      | 351                | 439                | 459                | 458                | +108                               | +30.8%                               | +20                                | +4.5%                                | -1                                 | 515                |
| Management & Administrative              | 606                | 834                | 873                | 862                | +256                               | +42.3%                               | +27                                | +3.3%                                | -12                                | 935                |
| Support                                  | 410                | 382                | 379                | 372                | -39                                | -9.4%                                | -10                                | -2.7%                                | -8                                 | 468                |
| Maintenance/ Technical                   | 41                 | 46                 | 52                 | 49                 | +8                                 | +18.4%                               | +3                                 | +5.8%                                | -3                                 | 55                 |
| General Support                          | 452                | 428                | 431                | 420                | -31                                | -6.9%                                | -8                                 | -1.8%                                | -11                                | 523                |
| Health Care Assistants                   | 1,655              | 1,752              | 1,758              | 1,754              | +100                               | +6.0%                                | +2                                 | +0.1%                                | -4                                 | 2,061              |
| Home Help                                | 127                | 131                | 132                | 135                | +8                                 | +6.0%                                | +4                                 | +3.1%                                | +2                                 | 242                |
| Care, other                              | 610                | 659                | 666                | 654                | +43                                | +7.1%                                | -5                                 | -0.8%                                | -13                                | 746                |
| Patient & Client Care                    | 2,392              | 2,541              | 2,556              | 2,542              | +151                               | +6.3%                                | +1                                 | +0.1%                                | -14                                | 3,049              |