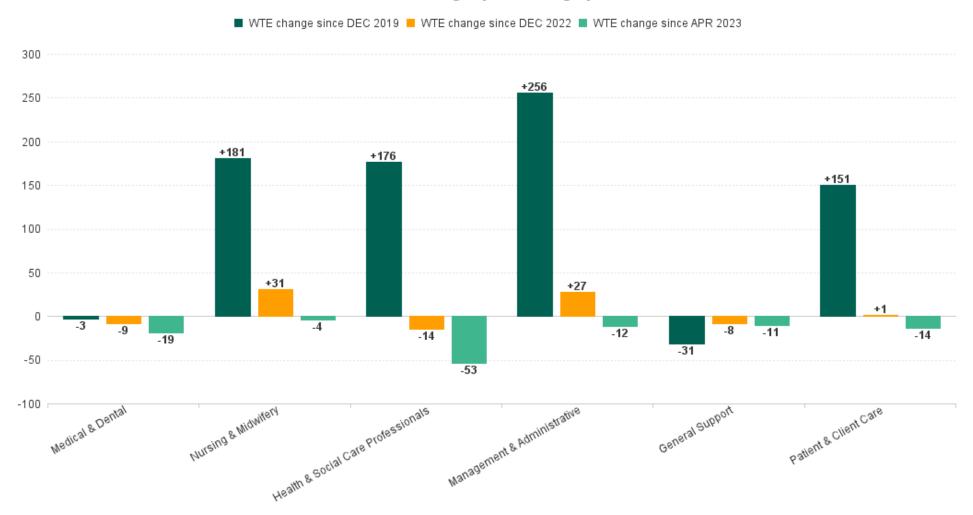

### WTE Change by Staff Category

## CHO 7;other Community Services Employment Report: MAY 2023

**Employment Report : MAY 2023** 

| Employment by Staff Group MAY 2023       | WTE<br>DEC<br>2019 | WTE<br>DEC<br>2022 | WTE<br>APR<br>2023 | WTE<br>MAY<br>2023 | WTE<br>change<br>since<br>DEC 2019 | % WTE<br>Change<br>since Dec<br>2019 | WTE<br>change<br>since<br>DEC 2022 | % WTE<br>Change<br>since Dec<br>2022 | WTE<br>change<br>since<br>APR 2023 | No.<br>MAY<br>2023 |
|------------------------------------------|--------------------|--------------------|--------------------|--------------------|------------------------------------|--------------------------------------|------------------------------------|--------------------------------------|------------------------------------|--------------------|
| Overall                                  | 6,514              | 7,215              | 7,356              | 7,244              | +729                               | +11.2%                               | +29                                | +0.4%                                | -112                               | 8,377              |
| Consultants                              | 60                 | 63                 | 66                 | 66                 | +6                                 | +10.1%                               | +3                                 | +4.3%                                | -1                                 | 71                 |
| Registrars                               | 95                 | 104                | 116                | 100                | +5                                 | +5.7%                                | -3                                 | -3.2%                                | -16                                | 107                |
| SHO/ Interns                             | 36                 | 47                 | 41                 | 40                 | +4                                 | +10.8%                               | -7                                 | -14.8%                               | -2                                 | 41                 |
| Medical/ Dental, other                   | 80                 | 63                 | 64                 | 62                 | -18                                | -22.7%                               | -1                                 | -1.6%                                | -1                                 | 92                 |
| Medical & Dental                         | 271                | 276                | 287                | 268                | -3                                 | -1.1%                                | -9                                 | -3.1%                                | -19                                | 311                |
| Nurse/ Midwife Manager                   | 396                | 455                | 481                | 472                | +76                                | +19.2%                               | +17                                | +3.8%                                | -9                                 | 504                |
| Nurse/ Midwife Specialist & AN/MP        | 94                 | 133                | 143                | 141                | +47                                | +50.3%                               | +8                                 | +6.2%                                | -2                                 | 157                |
| Staff Nurse/ Staff Midwife               | 993                | 1,060              | 1,043              | 1,051              | +58                                | +5.8%                                | -9                                 | -0.8%                                | +8                                 | 1,188              |
| Public Health Nurse                      | 175                | 164                | 158                | 159                | -17                                | -9.4%                                | -5                                 | -3.3%                                | +1                                 | 196                |
| Nursing/ Midwifery awaiting registration | 10                 | 3                  | 1                  | 1                  | -9                                 | -89.9%                               | -2                                 | -66.3%                               | +0                                 | 1                  |
| Post-registration Nurse/ Midwife Student | 21                 | 25                 | 25                 | 23                 | +2                                 | +9.5%                                | -2                                 | -7.1%                                | -2                                 | 23                 |
| Pre-registration Nurse/ Midwife Intern   | 1                  | 0                  | 23                 | 23                 | +22                                | +1,611.7%                            | +23                                | +23,350.0%                           | +1                                 | 47                 |
| Nursing/ Midwifery Student               | 32                 | 28                 | 49                 | 47                 | +15                                | +47.2%                               | +20                                | +70.6%                               | -1                                 | 71                 |
| Nursing/ Midwifery other                 | 10                 | 11                 | 11                 | 11                 | +1                                 | +10.7%                               | 0                                  | -3.0%                                | 0                                  | 13                 |
| Nursing & Midwifery                      | 1,700              | 1,851              | 1,885              | 1,881              | +181                               | +10.6%                               | +31                                | +1.7%                                | -4                                 | 2,129              |
| Therapy Professions                      | 450                | 490                | 496                | 481                | +31                                | +7.0%                                | -9                                 | -1.9%                                | -15                                | 552                |
| Health Science/ Diagnostics              | 3                  | 11                 | 19                 | 10                 | +7                                 | +222.7%                              | -1                                 | -6.8%                                | -9                                 | 13                 |
| Social Care                              | 371                | 477                | 477                | 459                | +88                                | +23.7%                               | -18                                | -3.8%                                | -17                                | 503                |
| Pharmacy                                 | 40                 | 41                 | 53                 | 40                 | +0                                 | +0.4%                                | -1                                 | -1.7%                                | -12                                | 48                 |
| Psychologists                            | 81                 | 96                 | 103                | 100                | +19                                | +23.8%                               | +3                                 | +3.6%                                | -3                                 | 111                |
| Social Workers                           | 105                | 123                | 127                | 122                | +17                                | +16.3%                               | -1                                 | -0.9%                                | -5                                 | 134                |
| H&SC, Other                              | 44                 | 45                 | 50                 | 58                 | +13                                | +29.6%                               | +12                                | +27.1%                               | +8                                 | 69                 |
| Health & Social Care Professionals       | 1,094              | 1,284              | 1,324              | 1,270              | +176                               | +16.1%                               | -14                                | -1.1%                                | -53                                | 1,430              |
| Management (VIII & above)                | 73                 | 109                | 111                | 105                | +33                                | +44.6%                               | -4                                 | -3.4%                                | -5                                 | 107                |
| Administrative/ Supervisory (V to VII)   | 182                | 287                | 304                | 298                | +116                               | +63.4%                               | +11                                | +3.9%                                | -6                                 | 313                |
| Clerical (III & IV)                      | 351                | 439                | 459                | 458                | +108                               | +30.8%                               | +20                                | +4.5%                                | -1                                 | 515                |
| Management & Administrative              | 606                | 834                | 873                | 862                | +256                               | +42.3%                               | +27                                | +3.3%                                | -12                                | 935                |
| Support                                  | 410                | 382                | 379                | 372                | -39                                | -9.4%                                | -10                                | -2.7%                                | -8                                 | 468                |
| Maintenance/ Technical                   | 41                 | 46                 | 52                 | 49                 | +8                                 | +18.4%                               | +3                                 | +5.8%                                | -3                                 | 55                 |
| General Support                          | 452                | 428                | 431                | 420                | -31                                | -6.9%                                | -8                                 | -1.8%                                | -11                                | 523                |
| Health Care Assistants                   | 1,655              | 1,752              | 1,758              | 1,754              | +100                               | +6.0%                                | +2                                 | +0.1%                                | -4                                 | 2,061              |
| Home Help                                | 127                | 131                | 132                | 135                | +8                                 | +6.0%                                | +4                                 | +3.1%                                | +2                                 | 242                |
| Care, other                              | 610                | 659                | 666                | 654                | +43                                | +7.1%                                | -5                                 | -0.8%                                | -13                                | 746                |
| Patient & Client Care                    | 2,392              | 2,541              | 2,556              | 2,542              | +151                               | +6.3%                                | +1                                 | +0.1%                                | -14                                | 3,049              |