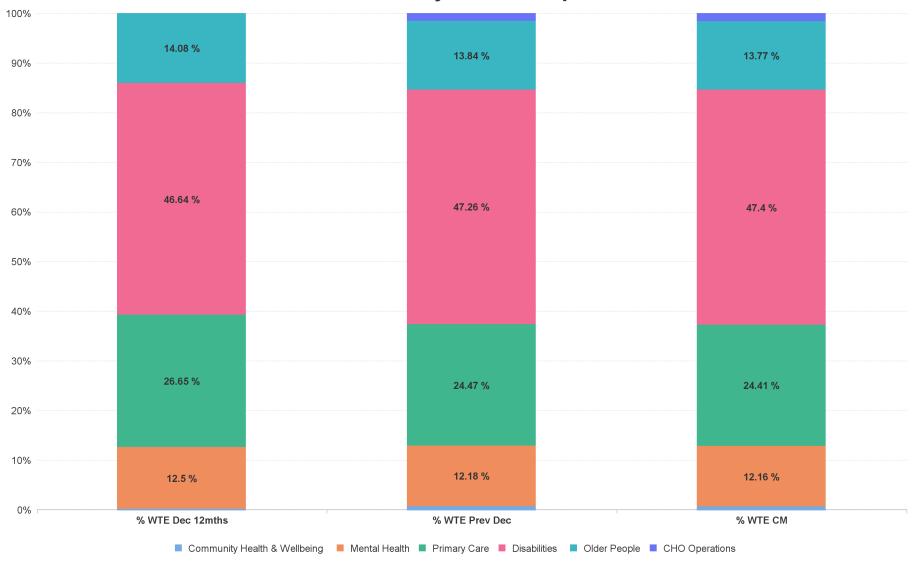

## % Total by Care Group

# **Employment Report by Care Group : OCT 2023**

| Care Group OCT 2023          | WTE DEC<br>2019 | WTE DEC<br>2022 | WTE SEP<br>2023 | WTE OCT<br>2023 | WTE<br>change<br>since DEC<br>2019 | % WTE<br>Change<br>since Dec<br>2019 | WTE<br>change<br>since DEC<br>2022 | % WTE<br>Change<br>since Dec<br>2022 | WTE<br>change<br>since SEP<br>2023 | No.<br>OCT<br>2023 |
|------------------------------|-----------------|-----------------|-----------------|-----------------|------------------------------------|--------------------------------------|------------------------------------|--------------------------------------|------------------------------------|--------------------|
| Overall                      | 6,514           | 7,215           | 7,386           | 7,402           | +888                               | +13.6%                               | +188                               | +2.6%                                | +16                                | 8,517              |
| Community Health & Wellbeing |                 | 49              | 45              | 48              | +48                                |                                      | -1                                 | -2.7%                                | +2                                 | 51                 |
| Mental Health                | 835             | 879             | 904             | 900             | +65                                | +7.8%                                | +22                                | +2.5%                                | -4                                 | 980                |
| Primary Care                 | 1,702           | 1,765           | 1,798           | 1,807           | +105                               | +6.1%                                | +41                                | +2.3%                                | +9                                 | 2,080              |
| Disabilities                 | 2,982           | 3,410           | 3,511           | 3,509           | +527                               | +17.7%                               | +99                                | +2.9%                                | -2                                 | 4,131              |
| Older People                 | 996             | 999             | 1,011           | 1,019           | +23                                | +2.3%                                | +20                                | +2.1%                                | +9                                 | 1,149              |
| CHO Operations               |                 | 113             | 118             | 120             | +120                               |                                      | +7                                 | +6.0%                                | +2                                 | 126                |
| Community Services           | 6,514           | 7,215           | 7,386           | 7,402           | +888                               | +13.6%                               | +188                               | +2.6%                                | +16                                | 8,517              |