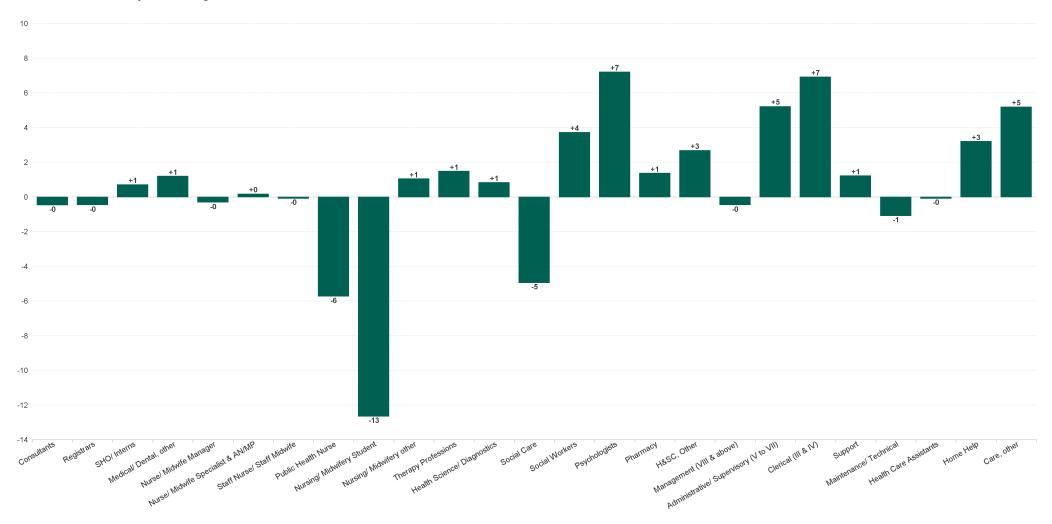

## **Employment Report : OCT 2023**

| Employment by Staff Group OCT 2023       | WTE<br>DEC<br>2019 | WTE<br>DEC<br>2022 | WTE<br>SEP<br>2023 | WTE<br>OCT<br>2023 | WTE<br>change<br>since<br>DEC 2019 | % WTE<br>Change<br>since Dec<br>2019 | WTE<br>change<br>since<br>DEC 2022 | % WTE<br>Change<br>since Dec<br>2022 | WTE<br>change<br>since<br>SEP 2023 | No.<br>OCT<br>2023 |
|------------------------------------------|--------------------|--------------------|--------------------|--------------------|------------------------------------|--------------------------------------|------------------------------------|--------------------------------------|------------------------------------|--------------------|
| Overall                                  | 6,514              | 7,215              | 7,386              | 7,402              | +888                               | +13.6%                               | +188                               | +2.6%                                | +16                                | 8,517              |
| Consultants                              | 60                 | 63                 | 69                 | 68                 | +8                                 | +14.1%                               | +5                                 | +8.0%                                | 0                                  | 72                 |
| Registrars                               | 95                 | 104                | 107                | 106                | +11                                | +11.9%                               | +3                                 | +2.4%                                | 0                                  | 111                |
| SHO/ Interns                             | 36                 | 47                 | 58                 | 58                 | +23                                | +63.0%                               | +12                                | +25.4%                               | +1                                 | 60                 |
| Medical/ Dental, other                   | 80                 | 63                 | 64                 | 65                 | -15                                | -18.6%                               | +2                                 | +3.6%                                | +1                                 | 92                 |
| Medical & Dental                         | 271                | 276                | 297                | 298                | +27                                | +10.1%                               | +22                                | +7.9%                                | +1                                 | 335                |
| Nurse/ Midwife Manager                   | 396                | 455                | 465                | 465                | +69                                | +17.5%                               | +11                                | +2.3%                                | 0                                  | 498                |
| Nurse/ Midwife Specialist & AN/MP        | 94                 | 133                | 149                | 150                | +56                                | +59.4%                               | +17                                | +12.6%                               | +0                                 | 165                |
| Staff Nurse/ Staff Midwife               | 993                | 1,060              | 1,020              | 1,019              | +27                                | +2.7%                                | -40                                | -3.8%                                | 0                                  | 1,164              |
| Public Health Nurse                      | 175                | 164                | 172                | 166                | -9                                 | -5.4%                                | +2                                 | +1.1%                                | -6                                 | 200                |
| Nursingl Midwifery awaiting registration | 10                 | 3                  | 14                 | 13                 | +4                                 | +36.6%                               | +11                                | +353.5%                              | -1                                 | 15                 |
| Post-registration Nursel Midwife Student | 21                 | 25                 | 9                  | 10                 | -11                                | -52.4%                               | -15                                | -59.6%                               | +1                                 | 10                 |
| Pre-registration Nursel Midwife Intern   | 1                  | 0                  | 15                 | 2                  | +1                                 | +36.5%                               | +2                                 | +1,770.0%                            | -13                                | 5                  |
| Nursing/ Midwifery Student               | 32                 | 28                 | 38                 | 25                 | -7                                 | -21.4%                               | -2                                 | -8.9%                                | -13                                | 30                 |
| Nursing/ Midwifery other                 | 10                 | 11                 | 9                  | 10                 | +0                                 | +3.6%                                | -1                                 | -9.2%                                | +1                                 | 13                 |
| Nursing & Midwifery                      | 1,700              | 1,851              | 1,853              | 1,836              | +136                               | +8.0%                                | -15                                | -0.8%                                | -18                                | 2,070              |
| Therapy Professions                      | 450                | 490                | 483                | 484                | +34                                | +7.6%                                | -6                                 | -1.3%                                | +1                                 | 556                |
| Health Science/ Diagnostics              | 3                  | 11                 | 10                 | 11                 | +8                                 | +239.8%                              | 0                                  | -1.9%                                | +1                                 | 13                 |
| Social Care                              | 371                | 477                | 487                | 482                | +111                               | +29.9%                               | +5                                 | +1.0%                                | -5                                 | 525                |
| Pharmacy                                 | 40                 | 41                 | 41                 | 42                 | +2                                 | +5.1%                                | +1                                 | +3.0%                                | +1                                 | 49                 |
| Psychologists                            | 81                 | 96                 | 100                | 107                | +26                                | +32.6%                               | +11                                | +11.0%                               | +7                                 | 122                |
| Social Workers                           | 105                | 123                | 122                | 125                | +21                                | +20.0%                               | +3                                 | +2.2%                                | +4                                 | 139                |
| H&SC, Other                              | 44                 | 45                 | 44                 | 47                 | +2                                 | +4.7%                                | +1                                 | +2.6%                                | +3                                 | 53                 |
| Health & Social Care Professionals       | 1,094              | 1,284              | 1,286              | 1,298              | +204                               | +18.7%                               | +14                                | +1.1%                                | +12                                | 1,457              |
| Management (VIII & above)                | 73                 | 109                | 101                | 100                | +27                                | +37.3%                               | -9                                 | -8.2%                                | 0                                  | 103                |
| Administrative/ Supervisory (V to VII)   | 182                | 287                | 318                | 323                | +141                               | +77.3%                               | +37                                | +12.8%                               | +5                                 | 338                |
| Clerical (III & IV)                      | 351                | 439                | 463                | 470                | +119                               | +34.0%                               | +31                                | +7.0%                                | +7                                 | 524                |
| Management & Administrative              | 606                | 834                | 881                | 893                | +287                               | +47.4%                               | +59                                | +7.0%                                | +12                                | 965                |
| Support                                  | 410                | 382                | 374                | 376                | -35                                | -8.5%                                | -7                                 | -1.7%                                | +1                                 | 470                |
| Maintenance/ Technical                   | 41                 | 46                 | 54                 | 53                 | +12                                | +28.5%                               | +7                                 | +14.9%                               | -1                                 | 61                 |
| General Support                          | 452                | 428                | 428                | 428                | -23                                | -5.1%                                | +0                                 | +0.1%                                | +0                                 | 531                |
| Health Care Assistants                   | 1,655              | 1,752              | 1,851              | 1,851              | +197                               | +11.9%                               | +99                                | +5.7%                                | 0                                  | 2,172              |
| Home Help                                | 127                | 131                | 141                | 144                | +17                                | +13.7%                               | +14                                | +10.6%                               | +3                                 | 244                |
| Care, other                              | 610                | 659                | 648                | 653                | +43                                | +7.0%                                | -5                                 | -0.8%                                | +5                                 | 743                |
| Patient & Client Care                    | 2,392              | 2,541              | 2,641              | 2,649              | +257                               | +10.7%                               | +108                               | +4.2%                                | +8                                 | 3,159              |