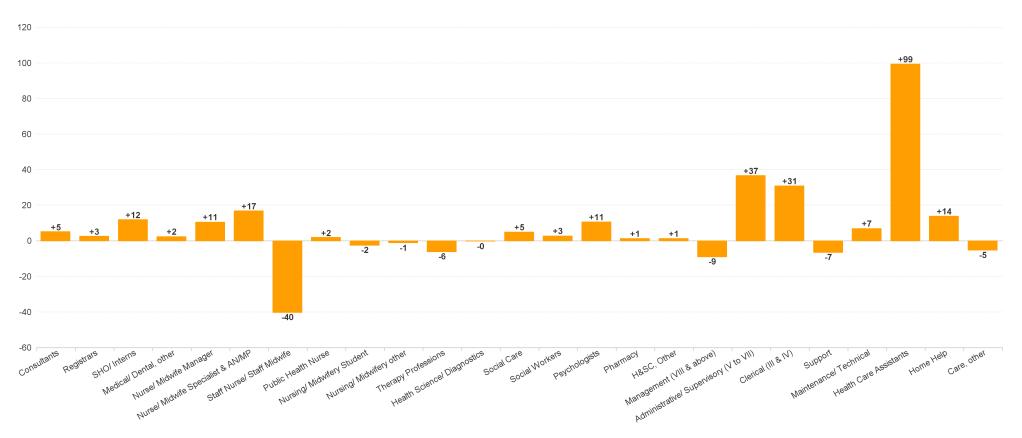

## **Employment Report : OCT 2023**

| Employment by Staff Group OCT 2023       | WTE<br>DEC<br>2019 | WTE<br>DEC<br>2022 | WTE<br>SEP<br>2023 | WTE<br>OCT<br>2023 | WTE<br>change<br>since<br>DEC 2019 | % WTE<br>Change<br>since Dec<br>2019 | WTE<br>change<br>since<br>DEC 2022 | % WTE<br>Change<br>since Dec<br>2022 | WTE<br>change<br>since<br>SEP 2023 | No.<br>OCT<br>2023 |
|------------------------------------------|--------------------|--------------------|--------------------|--------------------|------------------------------------|--------------------------------------|------------------------------------|--------------------------------------|------------------------------------|--------------------|
| Overall                                  | 6,514              | 7,215              | 7,386              | 7,402              | +888                               | +13.6%                               | +188                               | +2.6%                                | +16                                | 8,517              |
| Consultants                              | 60                 | 63                 | 69                 | 68                 | +8                                 | +14.1%                               | +5                                 | +8.0%                                | 0                                  | 72                 |
| Registrars                               | 95                 | 104                | 107                | 106                | +11                                | +11.9%                               | +3                                 | +2.4%                                | 0                                  | 111                |
| SHO/ Interns                             | 36                 | 47                 | 58                 | 58                 | +23                                | +63.0%                               | +12                                | +25.4%                               | +1                                 | 60                 |
| Medical/ Dental, other                   | 80                 | 63                 | 64                 | 65                 | -15                                | -18.6%                               | +2                                 | +3.6%                                | +1                                 | 92                 |
| Medical & Dental                         | 271                | 276                | 297                | 298                | +27                                | +10.1%                               | +22                                | +7.9%                                | +1                                 | 335                |
| Nurse/ Midwife Manager                   | 396                | 455                | 465                | 465                | +69                                | +17.5%                               | +11                                | +2.3%                                | 0                                  | 498                |
| Nurse/ Midwife Specialist & AN/MP        | 94                 | 133                | 149                | 150                | +56                                | +59.4%                               | +17                                | +12.6%                               | +0                                 | 165                |
| Staff Nurse/ Staff Midwife               | 993                | 1,060              | 1,020              | 1,019              | +27                                | +2.7%                                | -40                                | -3.8%                                | 0                                  | 1,164              |
| Public Health Nurse                      | 175                | 164                | 172                | 166                | -9                                 | -5.4%                                | +2                                 | +1.1%                                | -6                                 | 200                |
| Nursingl Midwifery awaiting registration | 10                 | 3                  | 14                 | 13                 | +4                                 | +36.6%                               | +11                                | +353.5%                              | -1                                 | 15                 |
| Post-registration Nursel Midwife Student | 21                 | 25                 | 9                  | 10                 | -11                                | -52.4%                               | -15                                | -59.6%                               | +1                                 | 10                 |
| Pre-registration Nursel Midwife Intern   | 1                  | 0                  | 15                 | 2                  | +1                                 | +36.5%                               | +2                                 | +1,770.0%                            | -13                                | 5                  |
| Nursing/ Midwifery Student               | 32                 | 28                 | 38                 | 25                 | -7                                 | -21.4%                               | -2                                 | -8.9%                                | -13                                | 30                 |
| Nursing/ Midwifery other                 | 10                 | 11                 | 9                  | 10                 | +0                                 | +3.6%                                | -1                                 | -9.2%                                | +1                                 | 13                 |
| Nursing & Midwifery                      | 1,700              | 1,851              | 1,853              | 1,836              | +136                               | +8.0%                                | -15                                | -0.8%                                | -18                                | 2,070              |
| Therapy Professions                      | 450                | 490                | 483                | 484                | +34                                | +7.6%                                | -6                                 | -1.3%                                | +1                                 | 556                |
| Health Science/ Diagnostics              | 3                  | 11                 | 10                 | 11                 | +8                                 | +239.8%                              | 0                                  | -1.9%                                | +1                                 | 13                 |
| Social Care                              | 371                | 477                | 487                | 482                | +111                               | +29.9%                               | +5                                 | +1.0%                                | -5                                 | 525                |
| Pharmacy                                 | 40                 | 41                 | 41                 | 42                 | +2                                 | +5.1%                                | +1                                 | +3.0%                                | +1                                 | 49                 |
| Psychologists                            | 81                 | 96                 | 100                | 107                | +26                                | +32.6%                               | +11                                | +11.0%                               | +7                                 | 122                |
| Social Workers                           | 105                | 123                | 122                | 125                | +21                                | +20.0%                               | +3                                 | +2.2%                                | +4                                 | 139                |
| H&SC, Other                              | 44                 | 45                 | 44                 | 47                 | +2                                 | +4.7%                                | +1                                 | +2.6%                                | +3                                 | 53                 |
| Health & Social Care Professionals       | 1,094              | 1,284              | 1,286              | 1,298              | +204                               | +18.7%                               | +14                                | +1.1%                                | +12                                | 1,457              |
| Management (VIII & above)                | 73                 | 109                | 101                | 100                | +27                                | +37.3%                               | -9                                 | -8.2%                                | 0                                  | 103                |
| Administrative/ Supervisory (V to VII)   | 182                | 287                | 318                | 323                | +141                               | +77.3%                               | +37                                | +12.8%                               | +5                                 | 338                |
| Clerical (III & IV)                      | 351                | 439                | 463                | 470                | +119                               | +34.0%                               | +31                                | +7.0%                                | +7                                 | 524                |
| Management & Administrative              | 606                | 834                | 881                | 893                | +287                               | +47.4%                               | +59                                | +7.0%                                | +12                                | 965                |
| Support                                  | 410                | 382                | 374                | 376                | -35                                | -8.5%                                | -7                                 | -1.7%                                | +1                                 | 470                |
| Maintenance/ Technical                   | 41                 | 46                 | 54                 | 53                 | +12                                | +28.5%                               | +7                                 | +14.9%                               | -1                                 | 61                 |
| General Support                          | 452                | 428                | 428                | 428                | -23                                | -5.1%                                | +0                                 | +0.1%                                | +0                                 | 531                |
| Health Care Assistants                   | 1,655              | 1,752              | 1,851              | 1,851              | +197                               | +11.9%                               | +99                                | +5.7%                                | 0                                  | 2,172              |
| Home Help                                | 127                | 131                | 141                | 144                | +17                                | +13.7%                               | +14                                | +10.6%                               | +3                                 | 244                |
| Care, other                              | 610                | 659                | 648                | 653                | +43                                | +7.0%                                | -5                                 | -0.8%                                | +5                                 | 743                |
| Patient & Client Care                    | 2,392              | 2,541              | 2,641              | 2,649              | +257                               | +10.7%                               | +108                               | +4.2%                                | +8                                 | 3,159              |

### WTE Change by Staff Category