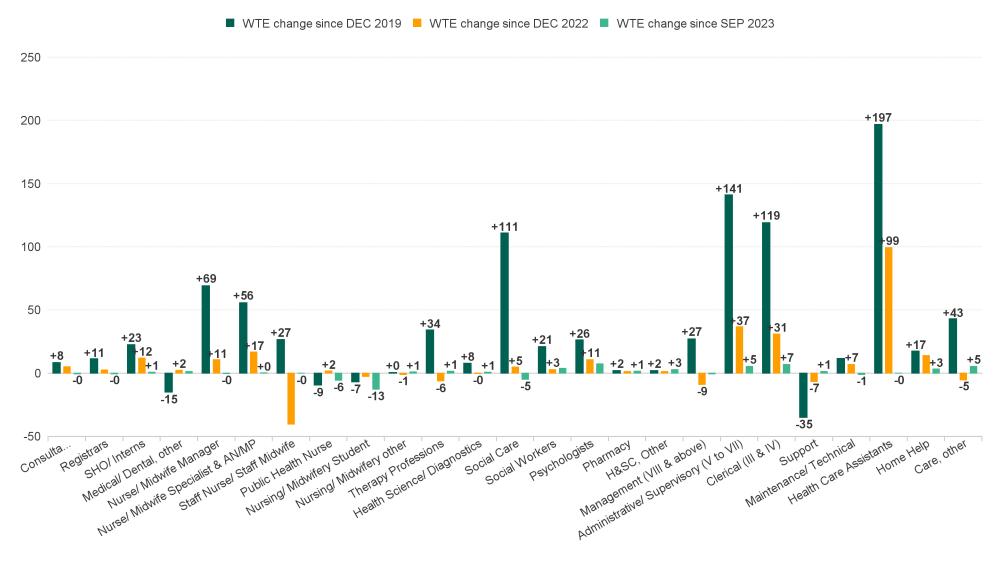

## **Employment Report : OCT 2023**

| Employment by Staff Group OCT 2023       | WTE<br>DEC<br>2019 | WTE<br>DEC<br>2022 | WTE<br>SEP<br>2023 | WTE<br>OCT<br>2023 | WTE<br>change<br>since<br>DEC 2019 | % WTE<br>Change<br>since Dec<br>2019 | WTE<br>change<br>since<br>DEC 2022 | % WTE<br>Change<br>since Dec<br>2022 | WTE<br>change<br>since<br>SEP 2023 | No.<br>OCT<br>2023 |
|------------------------------------------|--------------------|--------------------|--------------------|--------------------|------------------------------------|--------------------------------------|------------------------------------|--------------------------------------|------------------------------------|--------------------|
| Overall                                  | 6,514              | 7,215              | 7,386              | 7,402              | +888                               | +13.6%                               | +188                               | +2.6%                                | +16                                | 8,517              |
| Consultants                              | 60                 | 63                 | 69                 | 68                 | +8                                 | +14.1%                               | +5                                 | +8.0%                                | 0                                  | 72                 |
| Registrars                               | 95                 | 104                | 107                | 106                | +11                                | +11.9%                               | +3                                 | +2.4%                                | 0                                  | 111                |
| SHO/ Interns                             | 36                 | 47                 | 58                 | 58                 | +23                                | +63.0%                               | +12                                | +25.4%                               | +1                                 | 60                 |
| Medical/ Dental, other                   | 80                 | 63                 | 64                 | 65                 | -15                                | -18.6%                               | +2                                 | +3.6%                                | +1                                 | 92                 |
| Medical & Dental                         | 271                | 276                | 297                | 298                | +27                                | +10.1%                               | +22                                | +7.9%                                | +1                                 | 335                |
| Nurse/ Midwife Manager                   | 396                | 455                | 465                | 465                | +69                                | +17.5%                               | +11                                | +2.3%                                | 0                                  | 498                |
| Nurse/ Midwife Specialist & AN/MP        | 94                 | 133                | 149                | 150                | +56                                | +59.4%                               | +17                                | +12.6%                               | +0                                 | 165                |
| Staff Nurse/ Staff Midwife               | 993                | 1,060              | 1,020              | 1,019              | +27                                | +2.7%                                | -40                                | -3.8%                                | 0                                  | 1,164              |
| Public Health Nurse                      | 175                | 164                | 172                | 166                | -9                                 | -5.4%                                | +2                                 | +1.1%                                | -6                                 | 200                |
| Nursingl Midwifery awaiting registration | 10                 | 3                  | 14                 | 13                 | +4                                 | +36.6%                               | +11                                | +353.5%                              | -1                                 | 15                 |
| Post-registration Nursel Midwife Student | 21                 | 25                 | 9                  | 10                 | -11                                | -52.4%                               | -15                                | -59.6%                               | +1                                 | 10                 |
| Pre-registration Nursel Midwife Intern   | 1                  | 0                  | 15                 | 2                  | +1                                 | +36.5%                               | +2                                 | +1,770.0%                            | -13                                | 5                  |
| Nursing/ Midwifery Student               | 32                 | 28                 | 38                 | 25                 | -7                                 | -21.4%                               | -2                                 | -8.9%                                | -13                                | 30                 |
| Nursing/ Midwifery other                 | 10                 | 11                 | 9                  | 10                 | +0                                 | +3.6%                                | -1                                 | -9.2%                                | +1                                 | 13                 |
| Nursing & Midwifery                      | 1,700              | 1,851              | 1,853              | 1,836              | +136                               | +8.0%                                | -15                                | -0.8%                                | -18                                | 2,070              |
| Therapy Professions                      | 450                | 490                | 483                | 484                | +34                                | +7.6%                                | -6                                 | -1.3%                                | +1                                 | 556                |
| Health Science/ Diagnostics              | 3                  | 11                 | 10                 | 11                 | +8                                 | +239.8%                              | 0                                  | -1.9%                                | +1                                 | 13                 |
| Social Care                              | 371                | 477                | 487                | 482                | +111                               | +29.9%                               | +5                                 | +1.0%                                | -5                                 | 525                |
| Pharmacy                                 | 40                 | 41                 | 41                 | 42                 | +2                                 | +5.1%                                | +1                                 | +3.0%                                | +1                                 | 49                 |
| Psychologists                            | 81                 | 96                 | 100                | 107                | +26                                | +32.6%                               | +11                                | +11.0%                               | +7                                 | 122                |
| Social Workers                           | 105                | 123                | 122                | 125                | +21                                | +20.0%                               | +3                                 | +2.2%                                | +4                                 | 139                |
| H&SC, Other                              | 44                 | 45                 | 44                 | 47                 | +2                                 | +4.7%                                | +1                                 | +2.6%                                | +3                                 | 53                 |
| Health & Social Care Professionals       | 1,094              | 1,284              | 1,286              | 1,298              | +204                               | +18.7%                               | +14                                | +1.1%                                | +12                                | 1,457              |
| Management (VIII & above)                | 73                 | 109                | 101                | 100                | +27                                | +37.3%                               | -9                                 | -8.2%                                | 0                                  | 103                |
| Administrative/ Supervisory (V to VII)   | 182                | 287                | 318                | 323                | +141                               | +77.3%                               | +37                                | +12.8%                               | +5                                 | 338                |
| Clerical (III & IV)                      | 351                | 439                | 463                | 470                | +119                               | +34.0%                               | +31                                | +7.0%                                | +7                                 | 524                |
| Management & Administrative              | 606                | 834                | 881                | 893                | +287                               | +47.4%                               | +59                                | +7.0%                                | +12                                | 965                |
| Support                                  | 410                | 382                | 374                | 376                | -35                                | -8.5%                                | -7                                 | -1.7%                                | +1                                 | 470                |
| Maintenance/ Technical                   | 41                 | 46                 | 54                 | 53                 | +12                                | +28.5%                               | +7                                 | +14.9%                               | -1                                 | 61                 |
| General Support                          | 452                | 428                | 428                | 428                | -23                                | -5.1%                                | +0                                 | +0.1%                                | +0                                 | 531                |
| Health Care Assistants                   | 1,655              | 1,752              | 1,851              | 1,851              | +197                               | +11.9%                               | +99                                | +5.7%                                | 0                                  | 2,172              |
| Home Help                                | 127                | 131                | 141                | 144                | +17                                | +13.7%                               | +14                                | +10.6%                               | +3                                 | 244                |
| Care, other                              | 610                | 659                | 648                | 653                | +43                                | +7.0%                                | -5                                 | -0.8%                                | +5                                 | 743                |
| Patient & Client Care                    | 2,392              | 2,541              | 2,641              | 2,649              | +257                               | +10.7%                               | +108                               | +4.2%                                | +8                                 | 3,159              |