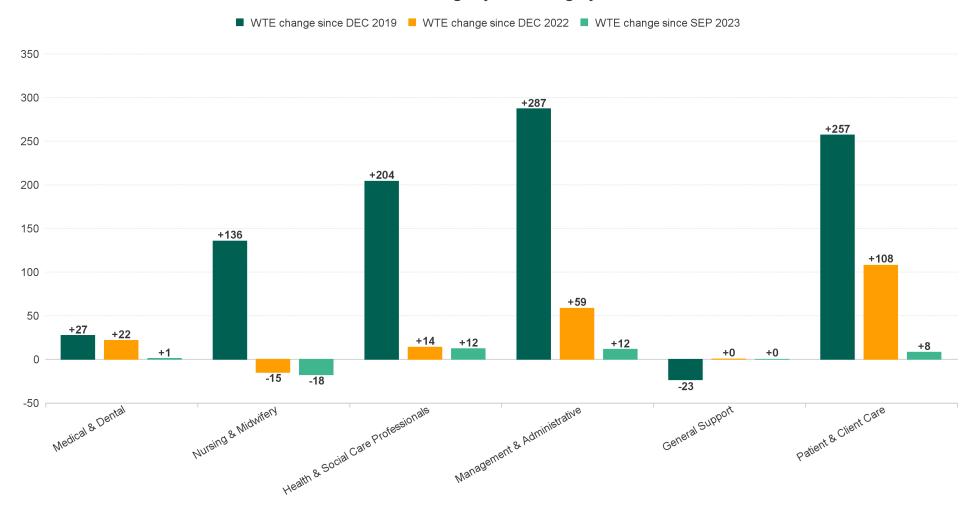

### WTE Change by Staff Category

## **Employment Report : OCT 2023**

| Employment by Staff Group OCT 2023       | WTE<br>DEC<br>2019 | WTE<br>DEC<br>2022 | WTE<br>SEP<br>2023 | WTE<br>OCT<br>2023 | WTE<br>change<br>since<br>DEC 2019 | % WTE<br>Change<br>since Dec<br>2019 | WTE<br>change<br>since<br>DEC 2022 | % WTE<br>Change<br>since Dec<br>2022 | WTE<br>change<br>since<br>SEP 2023 | No.<br>OCT<br>2023 |
|------------------------------------------|--------------------|--------------------|--------------------|--------------------|------------------------------------|--------------------------------------|------------------------------------|--------------------------------------|------------------------------------|--------------------|
| Overall                                  | 6,514              | 7,215              | 7,386              | 7,402              | +888                               | +13.6%                               | +188                               | +2.6%                                | +16                                | 8,517              |
| Consultants                              | 60                 | 63                 | 69                 | 68                 | +8                                 | +14.1%                               | +5                                 | +8.0%                                | 0                                  | 72                 |
| Registrars                               | 95                 | 104                | 107                | 106                | +11                                | +11.9%                               | +3                                 | +2.4%                                | 0                                  | 111                |
| SHO/ Interns                             | 36                 | 47                 | 58                 | 58                 | +23                                | +63.0%                               | +12                                | +25.4%                               | +1                                 | 60                 |
| Medical/ Dental, other                   | 80                 | 63                 | 64                 | 65                 | -15                                | -18.6%                               | +2                                 | +3.6%                                | +1                                 | 92                 |
| Medical & Dental                         | 271                | 276                | 297                | 298                | +27                                | +10.1%                               | +22                                | +7.9%                                | +1                                 | 335                |
| Nurse/ Midwife Manager                   | 396                | 455                | 465                | 465                | +69                                | +17.5%                               | +11                                | +2.3%                                | 0                                  | 498                |
| Nurse/ Midwife Specialist & AN/MP        | 94                 | 133                | 149                | 150                | +56                                | +59.4%                               | +17                                | +12.6%                               | +0                                 | 165                |
| Staff Nurse/ Staff Midwife               | 993                | 1,060              | 1,020              | 1,019              | +27                                | +2.7%                                | -40                                | -3.8%                                | 0                                  | 1,164              |
| Public Health Nurse                      | 175                | 164                | 172                | 166                | -9                                 | -5.4%                                | +2                                 | +1.1%                                | -6                                 | 200                |
| Nursingl Midwifery awaiting registration | 10                 | 3                  | 14                 | 13                 | +4                                 | +36.6%                               | +11                                | +353.5%                              | -1                                 | 15                 |
| Post-registration Nursel Midwife Student | 21                 | 25                 | 9                  | 10                 | -11                                | -52.4%                               | -15                                | -59.6%                               | +1                                 | 10                 |
| Pre-registration Nursel Midwife Intern   | 1                  | 0                  | 15                 | 2                  | +1                                 | +36.5%                               | +2                                 | +1,770.0%                            | -13                                | 5                  |
| Nursing/ Midwifery Student               | 32                 | 28                 | 38                 | 25                 | -7                                 | -21.4%                               | -2                                 | -8.9%                                | -13                                | 30                 |
| Nursing/ Midwifery other                 | 10                 | 11                 | 9                  | 10                 | +0                                 | +3.6%                                | -1                                 | -9.2%                                | +1                                 | 13                 |
| Nursing & Midwifery                      | 1,700              | 1,851              | 1,853              | 1,836              | +136                               | +8.0%                                | -15                                | -0.8%                                | -18                                | 2,070              |
| Therapy Professions                      | 450                | 490                | 483                | 484                | +34                                | +7.6%                                | -6                                 | -1.3%                                | +1                                 | 556                |
| Health Science/ Diagnostics              | 3                  | 11                 | 10                 | 11                 | +8                                 | +239.8%                              | 0                                  | -1.9%                                | +1                                 | 13                 |
| Social Care                              | 371                | 477                | 487                | 482                | +111                               | +29.9%                               | +5                                 | +1.0%                                | -5                                 | 525                |
| Pharmacy                                 | 40                 | 41                 | 41                 | 42                 | +2                                 | +5.1%                                | +1                                 | +3.0%                                | +1                                 | 49                 |
| Psychologists                            | 81                 | 96                 | 100                | 107                | +26                                | +32.6%                               | +11                                | +11.0%                               | +7                                 | 122                |
| Social Workers                           | 105                | 123                | 122                | 125                | +21                                | +20.0%                               | +3                                 | +2.2%                                | +4                                 | 139                |
| H&SC, Other                              | 44                 | 45                 | 44                 | 47                 | +2                                 | +4.7%                                | +1                                 | +2.6%                                | +3                                 | 53                 |
| Health & Social Care Professionals       | 1,094              | 1,284              | 1,286              | 1,298              | +204                               | +18.7%                               | +14                                | +1.1%                                | +12                                | 1,457              |
| Management (VIII & above)                | 73                 | 109                | 101                | 100                | +27                                | +37.3%                               | -9                                 | -8.2%                                | 0                                  | 103                |
| Administrative/ Supervisory (V to VII)   | 182                | 287                | 318                | 323                | +141                               | +77.3%                               | +37                                | +12.8%                               | +5                                 | 338                |
| Clerical (III & IV)                      | 351                | 439                | 463                | 470                | +119                               | +34.0%                               | +31                                | +7.0%                                | +7                                 | 524                |
| Management & Administrative              | 606                | 834                | 881                | 893                | +287                               | +47.4%                               | +59                                | +7.0%                                | +12                                | 965                |
| Support                                  | 410                | 382                | 374                | 376                | -35                                | -8.5%                                | -7                                 | -1.7%                                | +1                                 | 470                |
| Maintenance/ Technical                   | 41                 | 46                 | 54                 | 53                 | +12                                | +28.5%                               | +7                                 | +14.9%                               | -1                                 | 61                 |
| General Support                          | 452                | 428                | 428                | 428                | -23                                | -5.1%                                | +0                                 | +0.1%                                | +0                                 | 531                |
| Health Care Assistants                   | 1,655              | 1,752              | 1,851              | 1,851              | +197                               | +11.9%                               | +99                                | +5.7%                                | 0                                  | 2,172              |
| Home Help                                | 127                | 131                | 141                | 144                | +17                                | +13.7%                               | +14                                | +10.6%                               | +3                                 | 244                |
| Care, other                              | 610                | 659                | 648                | 653                | +43                                | +7.0%                                | -5                                 | -0.8%                                | +5                                 | 743                |
| Patient & Client Care                    | 2,392              | 2,541              | 2,641              | 2,649              | +257                               | +10.7%                               | +108                               | +4.2%                                | +8                                 | 3,159              |