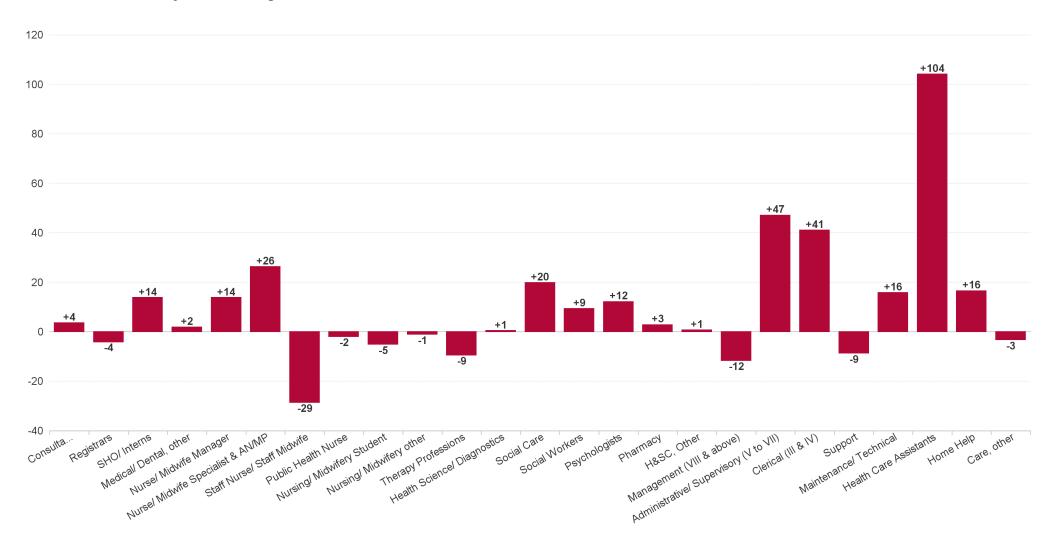

#### **Health Service Executive**

| HSE&S38 OCT 2023                         | WTE<br>DEC<br>2019 | WTE<br>DEC<br>2022 | WTE<br>SEP<br>2023 | WTE<br>OCT<br>2023 | WTE<br>change<br>since<br>DEC<br>2019 | % WTE<br>Change<br>since<br>Dec<br>2019 | WTE<br>change<br>since<br>DEC<br>2022 | % WTE<br>Change<br>since<br>Dec<br>2022 | WTE<br>change<br>since<br>SEP<br>2023 | No.<br>OCT<br>2023 |
|------------------------------------------|--------------------|--------------------|--------------------|--------------------|---------------------------------------|-----------------------------------------|---------------------------------------|-----------------------------------------|---------------------------------------|--------------------|
| Total Health Service Executive           | 3,151              | 3,411              | 3,494              | 3,508              | +357                                  | +11.3%                                  | +97                                   | +2.8%                                   | +14                                   | 3,987              |
| Consultants                              | 54                 | 57                 | 61                 | 61                 | +8                                    | +14.6%                                  | +4                                    | +7.7%                                   | -0                                    | 64                 |
| Registrars                               | 87                 | 94                 | 96                 | 95                 | +8                                    | +9.6%                                   | +2                                    | +1.6%                                   | -1                                    | 99                 |
| SHO/ Interns                             | 24                 | 33                 | 41                 | 41                 | +17                                   | +73.3%                                  | +8                                    | +24.0%                                  | +1                                    | 42                 |
| Medical/ Dental, other                   | 78                 | 61                 | 64                 | 65                 | -13                                   | -17.0%                                  | +3                                    | +5.6%                                   | +1                                    | 91                 |
| Medical & Dental                         | 242                | 245                | 262                | 263                | +20                                   | +8.4%                                   | +17                                   | +7.1%                                   | +1                                    | 296                |
| Nurse/ Midwife Manager                   | 231                | 256                | 265                | 264                | +33                                   | +14.3%                                  | +9                                    | +3.3%                                   | -1                                    | 281                |
| Nurse/ Midwife Specialist & AN/MP        | 61                 | 90                 | 104                | 105                | +44                                   | +72.5%                                  | +14                                   | +15.9%                                  | +0                                    | 111                |
| Staff Nurse/ Staff Midwife               | 520                | 537                | 508                | 505                | -14                                   | -2.7%                                   | -32                                   | -5.9%                                   | -2                                    | 571                |
| Public Health Nurse                      | 175                | 164                | 172                | 166                | -9                                    | -5.4%                                   | +2                                    | +1.1%                                   | -6                                    | 200                |
| Nursingl Midwifery awaiting registration | 10                 | 2                  | 10                 | 11                 | +1                                    | +10.5%                                  | +7                                    | +453.3%                                 | +1                                    | 12                 |
| Post-registration Nursel Midwife Student | 21                 | 25                 | 9                  | 10                 | -11                                   | -52.4%                                  | -15                                   | -59.6%                                  | +1                                    | 10                 |
| Pre-registration Nurse/ Midwife Intern   | 1                  | 0                  | 10                 | 0                  | -1                                    | -73.0%                                  | -1                                    | +270.0%                                 | -10                                   | 2                  |
| Nursing/ Midwifery Student               | 32                 | 27                 | 28                 | 21                 | -11                                   | -34.0%                                  | -6                                    | -20.7%                                  | -7                                    | 24                 |
| Nursing/ Midwifery other                 | 8                  | 6                  | 6                  | 7                  | -0                                    | -1.2%                                   | +2                                    | +25.6%                                  | +1                                    | 9                  |
| Nursing & Midwifery                      | 1,027              | 1,080              | 1,084              | 1,069              | +42                                   | +4.1%                                   | -11                                   | -1.0%                                   | -15                                   | 1,196              |
| Therapy Professions                      | 325                | 348                | 338                | 340                | +15                                   | +4.6%                                   | -8                                    | -2.3%                                   | +2                                    | 394                |
| Health Science/ Diagnostics              |                    | 8                  | 7                  | 8                  | +8                                    |                                         | +1                                    | +6.6%                                   | +1                                    | 9                  |
| Social Care                              | 11                 | 11                 | 9                  | 10                 | -1                                    | -9.8%                                   | -1                                    | -7.0%                                   | +0                                    | 11                 |
| Pharmacy                                 | 25                 | 27                 | 27                 | 27                 | +2                                    | +8.1%                                   | +1                                    | +2.7%                                   | +1                                    | 30                 |
| Psychologists                            | 62                 | 75                 | 80                 | 85                 | +23                                   | +37.6%                                  | +9                                    | +12.6%                                  | +5                                    | 96                 |
| Social Workers                           | 67                 | 76                 | 80                 | 82                 | +15                                   | +21.8%                                  | +5                                    | +7.1%                                   | +2                                    | 89                 |
| H&SC, Other                              | 43                 | 44                 | 42                 | 45                 | +2                                    | +3.7%                                   | +1                                    | +1.6%                                   | +3                                    | 51                 |
| Health & Social Care Professionals       | 533                | 588                | 583                | 596                | +63                                   | +11.9%                                  | +8                                    | +1.4%                                   | +14                                   | 680                |
| Management (VIII & above)                | 40                 | 67                 | 60                 | 59                 | +19                                   | +48.7%                                  | -8                                    | -11.7%                                  | -1                                    | 62                 |
| Administrative/ Supervisory (V to VII)   | 96                 | 175                | 195                | 199                | +103                                  | +107.3%                                 | +24                                   | +13.7%                                  | +4                                    | 204                |
| Clerical (III & IV)                      | 241                | 300                | 318                | 323                | +82                                   | +33.8%                                  | +23                                   | +7.7%                                   | +5                                    | 356                |
| Management & Administrative              | 377                | 542                | 573                | 581                | +204                                  | +54.1%                                  | +39                                   | +7.2%                                   | +8                                    | 622                |
| Support                                  | 171                | 154                | 156                | 155                | -15                                   | -8.8%                                   | +1                                    | +0.8%                                   | -0                                    | 174                |
| Maintenance/ Technical                   | 6                  | 5                  | 5                  | 4                  | -1                                    | -20.0%                                  | -1                                    | -15.1%                                  | -1                                    | 6                  |
| General Support                          | 176                | 159                | 161                | 160                | -16                                   | -9.2%                                   | +1                                    | +0.3%                                   | -1                                    | 180                |
| Health Care Assistants                   | 441                | 403                | 422                | 425                | -16                                   | -3.6%                                   | +22                                   | +5.5%                                   | +3                                    | 478                |
| Home Help                                | 127                | 131                | 141                | 144                | +17                                   | +13.7%                                  | +14                                   | +10.6%                                  | +3                                    | 244                |
| Care, other                              | 227                | 262                | 269                | 269                | +41                                   | +18.2%                                  | +7                                    | +2.5%                                   | +0                                    | 291                |
| Patient & Client Care                    | 796                | 796                | 832                | 839                | +43                                   | +5.4%                                   | +43                                   | +5.4%                                   | +7                                    | 1,013              |