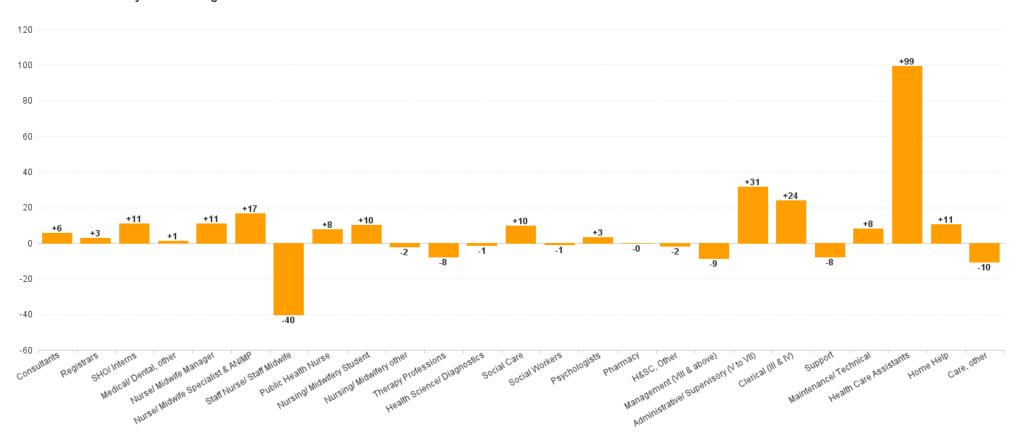

### **Employment Report : SEP 2023**

| Employment by Staff Group SEP 2023       | WTE<br>DEC<br>2019 | WTE<br>DEC<br>2022 | WTE<br>AUG<br>2023 | WTE<br>SEP<br>2023 | WTE<br>change<br>since<br>DEC 2019 | % WTE<br>Change<br>since Dec<br>2019 | WTE<br>change<br>since<br>DEC 2022 | % WTE<br>Change<br>since Dec<br>2022 | WTE<br>change<br>since<br>AUG 2023 | No.<br>SEP<br>2023 |
|------------------------------------------|--------------------|--------------------|--------------------|--------------------|------------------------------------|--------------------------------------|------------------------------------|--------------------------------------|------------------------------------|--------------------|
| Overall                                  | 6,514              | 7,215              | 7,326              | 7,386              | +872                               | +13.4%                               | +172                               | +2.4%                                | +61                                | 8,539              |
| Consultants                              | 60                 | 63                 | 69                 | 69                 | +9                                 | +14.9%                               | +6                                 | +8.7%                                | 0                                  | 75                 |
| Registrars                               | 95                 | 104                | 107                | 107                | +12                                | +12.4%                               | +3                                 | +2.9%                                | 0                                  | 114                |
| SHO/ Interns                             | 36                 | 47                 | 57                 | 58                 | +22                                | +61.1%                               | +11                                | +23.9%                               | +1                                 | 58                 |
| Medical/ Dental, other                   | 80                 | 63                 | 63                 | 64                 | -16                                | -20.1%                               | +1                                 | +1.7%                                | +1                                 | 91                 |
| Medical & Dental                         | 271                | 276                | 296                | 297                | +26                                | +9.7%                                | +21                                | +7.5%                                | +1                                 | 338                |
| Nurse/ Midwife Manager                   | 396                | 455                | 470                | 465                | +69                                | +17.5%                               | +11                                | +2.4%                                | -5                                 | 495                |
| Nurse/ Midwife Specialist & AN/MP        | 94                 | 133                | 141                | 149                | +56                                | +59.3%                               | +17                                | +12.5%                               | +9                                 | 170                |
| Staff Nurse/ Staff Midwife               | 993                | 1,060              | 1,021              | 1,020              | +27                                | +2.7%                                | -40                                | -3.8%                                | -1                                 | 1,168              |
| Public Health Nurse                      | 175                | 164                | 171                | 172                | -4                                 | -2.1%                                | +8                                 | +4.6%                                | +0                                 | 203                |
| Nursingl Midwifery awaiting registration | 10                 | 3                  | 1                  | 14                 | +4                                 | +45.3%                               | +11                                | +382.5%                              | +13                                | 16                 |
| Post-registration Nursel Midwife Student | 21                 | 25                 | 3                  | 9                  | -12                                | -58.5%                               | -16                                | -64.8%                               | +6                                 | 11                 |
| Pre-registration Nursel Midwife Intern   | 1                  | 0                  | 23                 | 15                 | +14                                | +990.5%                              | +15                                | +14,840.0%                           | -8                                 | 27                 |
| Nursing/ Midwifery Student               | 32                 | 28                 | 27                 | 38                 | +6                                 | +17.9%                               | +10                                | +36.6%                               | +11                                | 54                 |
| Nursing/ Midwifery other                 | 10                 | 11                 | 10                 | 9                  | -1                                 | -6.9%                                | -2                                 | -18.3%                               | -1                                 | 12                 |
| Nursing & Midwifery                      | 1,700              | 1,851              | 1,841              | 1,853              | +153                               | +9.0%                                | +3                                 | +0.2%                                | +13                                | 2,102              |
| Therapy Professions                      | 450                | 490                | 479                | 483                | +33                                | +7.3%                                | -8                                 | -1.6%                                | +4                                 | 558                |
| Health Science/ Diagnostics              | 3                  | 11                 | 10                 | 10                 | +7                                 | +214.0%                              | -1                                 | -9.3%                                | +0                                 | 12                 |
| Social Care                              | 371                | 477                | 470                | 487                | +116                               | +31.2%                               | +10                                | +2.0%                                | +17                                | 531                |
| Pharmacy                                 | 40                 | 41                 | 41                 | 41                 | +1                                 | +1.7%                                | 0                                  | -0.4%                                | 0                                  | 48                 |
| Psychologists                            | 81                 | 96                 | 100                | 100                | +19                                | +23.7%                               | +3                                 | +3.5%                                | 0                                  | 116                |
| Social Workers                           | 105                | 123                | 123                | 122                | +17                                | +16.4%                               | -1                                 | -0.8%                                | -1                                 | 136                |
| H&SC, Other                              | 44                 | 45                 | 44                 | 44                 | -1                                 | -1.4%                                | -2                                 | -3.3%                                | 0                                  | 54                 |
| Health & Social Care Professionals       | 1,094              | 1,284              | 1,267              | 1,286              | +192                               | +17.5%                               | +2                                 | +0.1%                                | +19                                | 1,455              |
| Management (VIII & above)                | 73                 | 109                | 103                | 101                | +28                                | +37.9%                               | -9                                 | -7.8%                                | -2                                 | 102                |
| Administrative/ Supervisory (V to VII)   | 182                | 287                | 307                | 318                | +136                               | +74.4%                               | +31                                | +11.0%                               | +11                                | 334                |
| Clerical (III & IV)                      | 351                | 439                | 463                | 463                | +112                               | +32.0%                               | +24                                | +5.5%                                | -1                                 | 521                |
| Management & Administrative              | 606                | 834                | 873                | 881                | +275                               | +45.5%                               | +47                                | +5.6%                                | +8                                 | 957                |
| Support                                  | 410                | 382                | 370                | 374                | -36                                | -8.8%                                | -8                                 | -2.0%                                | +4                                 | 469                |
| Maintenance/ Technical                   | 41                 | 46                 | 52                 | 54                 | +13                                | +31.2%                               | +8                                 | +17.2%                               | +2                                 | 60                 |
| General Support                          | 452                | 428                | 422                | 428                | -23                                | -5.2%                                | +0                                 | +0.0%                                | +7                                 | 529                |
| Health Care Assistants                   | 1,655              | 1,752              | 1,843              | 1,851              | +197                               | +11.9%                               | +99                                | +5.7%                                | +8                                 | 2,176              |
| Home Help                                | 127                | 131                | 137                | 141                | +14                                | +11.1%                               | +11                                | +8.1%                                | +5                                 | 243                |
| Care, other                              | 610                | 659                | 647                | 648                | +38                                | +6.2%                                | -10                                | -1.6%                                | +1                                 | 739                |
| Patient & Client Care                    | 2,392              | 2,541              | 2,627              | 2,641              | +249                               | +10.4%                               | +100                               | +3.9%                                | +14                                | 3,158              |

#### WTE Change by Staff Category