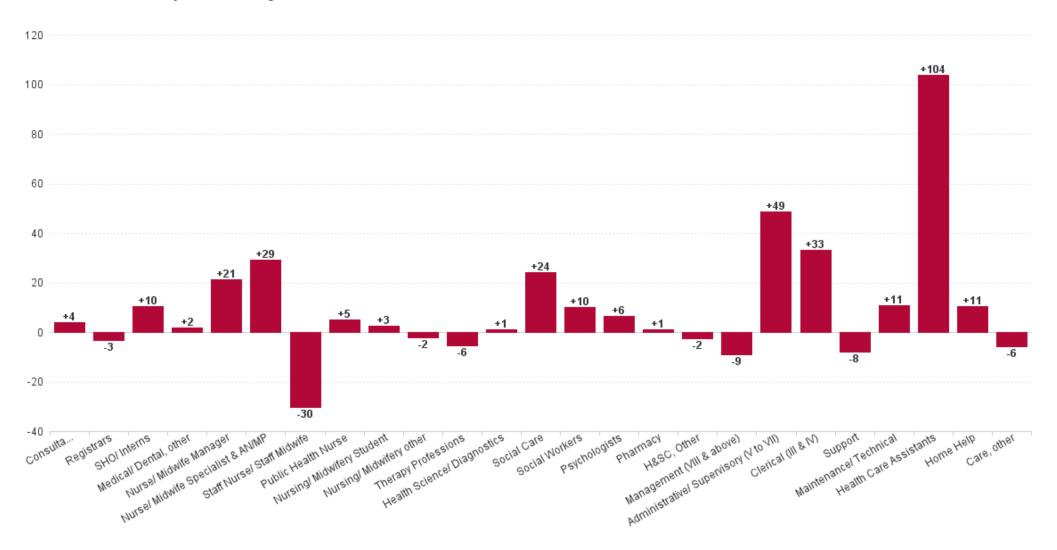

#### **Health Service Executive**

| HSE&S38 SEP 2023                         | WTE<br>DEC<br>2019 | WTE<br>DEC<br>2022 | WTE<br>AUG<br>2023 | WTE<br>SEP<br>2023 | WTE<br>change<br>since<br>DEC<br>2019 | % WTE<br>Change<br>since<br>Dec<br>2019 | WTE<br>change<br>since<br>DEC<br>2022 | % WTE<br>Change<br>since<br>Dec<br>2022 | WTE<br>change<br>since<br>AUG<br>2023 | No.<br>SEP<br>2023 |
|------------------------------------------|--------------------|--------------------|--------------------|--------------------|---------------------------------------|-----------------------------------------|---------------------------------------|-----------------------------------------|---------------------------------------|--------------------|
| Total Health Service Executive           | 3,151              | 3,411              | 3,476              | 3,494              | +343                                  | +10.9%                                  | +83                                   | +2.4%                                   | +19                                   | 4,016              |
| Consultants                              | 54                 | 57                 | 62                 | 61                 | +8                                    | +14.7%                                  | +4                                    | +7.8%                                   | -0                                    | 66                 |
| Registrars                               | 87                 | 94                 | 95                 | 96                 | +9                                    | +10.5%                                  | +2                                    | +2.5%                                   | +1                                    | 102                |
| SHO/ Interns                             | 24                 | 33                 | 40                 | 41                 | +17                                   | +70.6%                                  | +7                                    | +22.0%                                  | +1                                    | 41                 |
| Medical/ Dental, other                   | 78                 | 61                 | 61                 | 64                 | -14                                   | -18.5%                                  | +2                                    | +3.6%                                   | +2                                    | 90                 |
| Medical & Dental                         | 242                | 245                | 258                | 262                | +19                                   | +8.0%                                   | +16                                   | +6.7%                                   | +4                                    | 299                |
| Nurse/ Midwife Manager                   | 231                | 256                | 271                | 265                | +34                                   | +14.6%                                  | +9                                    | +3.7%                                   | -5                                    | 280                |
| Nurse/ Midwife Specialist & AN/MP        | 61                 | 90                 | 97                 | 104                | +44                                   | +71.9%                                  | +14                                   | +15.5%                                  | +8                                    | 113                |
| Staff Nurse/ Staff Midwife               | 520                | 537                | 513                | 508                | -12                                   | -2.3%                                   | -29                                   | -5.5%                                   | -5                                    | 577                |
| Public Health Nurse                      | 175                | 164                | 171                | 172                | -4                                    | -2.1%                                   | +8                                    | +4.6%                                   | +0                                    | 203                |
| Nursingl Midwifery awaiting registration | 10                 | 2                  | 1                  | 10                 | -0                                    | -1.0%                                   | +3                                    | +395.4%                                 | +9                                    | 11                 |
| Post-registration Nursel Midwife Student | 21                 | 25                 | 3                  | 9                  | -12                                   | -58.5%                                  | -3                                    | -64.8%                                  | +6                                    | 11                 |
| Pre-registration Nursel Midwife Intern   | 1                  | 0                  | 15                 | 10                 | +9                                    | +625.5%                                 | -2                                    | +9,840.0%                               | -5                                    | 20                 |
| Nursing/ Midwifery Student               | 32                 | 27                 | 19                 | 28                 | -4                                    | -11.8%                                  | +2                                    | +6.0%                                   | +9                                    | 42                 |
| Nursing/ Midwifery other                 | 8                  | 6                  | 7                  | 6                  | -1                                    | -15.1%                                  | +0                                    | +7.9%                                   | -1                                    | 8                  |
| Nursing & Midwifery                      | 1,027              | 1,080              | 1,078              | 1,084              | +57                                   | +5.6%                                   | +4                                    | +0.3%                                   | +6                                    | 1,223              |
| Therapy Professions                      | 325                | 348                | 338                | 338                | +13                                   | +4.0%                                   | -10                                   | -2.9%                                   | -0                                    | 397                |
| Health Science/ Diagnostics              |                    | 8                  | 8                  | 7                  | +7                                    |                                         | -0                                    | -4.4%                                   | -1                                    | 8                  |
| Social Care                              | 11                 | 11                 | 10                 | 9                  | -2                                    | -13.9%                                  | -1                                    | -11.2%                                  | -0                                    | 11                 |
| Pharmacy                                 | 25                 | 27                 | 27                 | 27                 | +1                                    | +5.0%                                   | -0                                    | -0.3%                                   | +0                                    | 30                 |
| Psychologists                            | 62                 | 75                 | 81                 | 80                 | +18                                   | +29.7%                                  | +5                                    | +6.2%                                   | -1                                    | 92                 |
| Social Workers                           | 67                 | 76                 | 80                 | 80                 | +13                                   | +18.7%                                  | +3                                    | +4.4%                                   | -0                                    | 87                 |
| H&SC, Other                              | 43                 | 44                 | 42                 | 42                 | -1                                    | -2.6%                                   | -2                                    | -4.6%                                   | -0                                    | 52                 |
| Health & Social Care Professionals       | 533                | 588                | 585                | 583                | +50                                   | +9.3%                                   | -6                                    | -1.0%                                   | -2                                    | 677                |
| Management (VIII & above)                | 40                 | 67                 | 62                 | 60                 | +20                                   | +49.9%                                  | -7                                    | -11.0%                                  | -2                                    | 61                 |
| Administrative/ Supervisory (V to VII)   | 96                 | 175                | 188                | 195                | +99                                   | +103.3%                                 | +20                                   | +11.5%                                  | +6                                    | 202                |
| Clerical (III & IV)                      | 241                | 300                | 317                | 318                | +77                                   | +31.8%                                  | +18                                   | +6.1%                                   | +1                                    | 354                |
| Management & Administrative              | 377                | 542                | 568                | 573                | +196                                  | +51.9%                                  | +31                                   | +5.7%                                   | +5                                    | 617                |
| Support                                  | 171                | 154                | 154                | 156                | -15                                   | -8.8%                                   | +1                                    | +0.9%                                   | +2                                    | 176                |
| Maintenance/ Technical                   | 6                  | 5                  | 5                  | 5                  | -0                                    | -4.1%                                   | +0                                    | +1.7%                                   | +0                                    | 6                  |
| General Support                          | 176                | 159                | 159                | 161                | -15                                   | -8.6%                                   | +1                                    | +0.9%                                   | +2                                    | 182                |
| Health Care Assistants                   | 441                | 403                | 419                | 422                | -19                                   | -4.3%                                   | +19                                   | +4.8%                                   | +3                                    | 483                |
| Home Help                                | 127                | 131                | 137                | 141                | +14                                   | +11.1%                                  | +11                                   | +8.1%                                   | +5                                    | 243                |
| Care, other                              | 227                | 262                | 272                | 269                | +41                                   | +18.1%                                  | +6                                    | +2.4%                                   | -4                                    | 292                |
| Patient & Client Care                    | 796                | 796                | 828                | 832                | +36                                   | +4.6%                                   | +36                                   | +4.5%                                   | +4                                    | 1,018              |