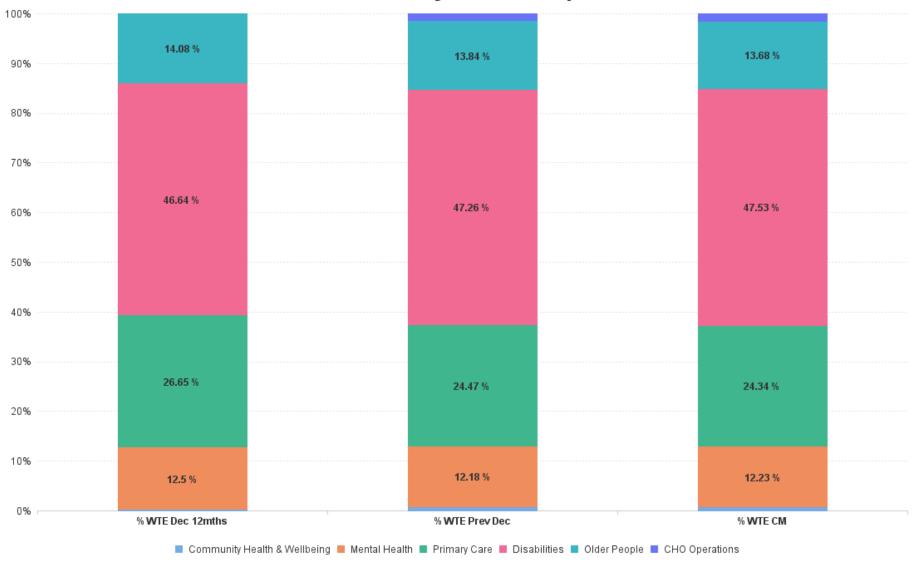

# **Employment Report by Care Group: SEP 2023**

| Care Group SEP 2023          | WTE DEC<br>2019 | WTE DEC<br>2022 | WTE<br>AUG<br>2023 | WTE SEP<br>2023 | WTE<br>change<br>since DEC<br>2019 | % WTE<br>Change<br>since Dec<br>2019 | WTE<br>change<br>since DEC<br>2022 | % WTE<br>Change<br>since Dec<br>2022 | WTE<br>change<br>since AUG<br>2023 | No.<br>SEP<br>2023 |
|------------------------------|-----------------|-----------------|--------------------|-----------------|------------------------------------|--------------------------------------|------------------------------------|--------------------------------------|------------------------------------|--------------------|
| Overall                      | 6,514           | 7,215           | 7,326              | 7,386           | +872                               | +13.4%                               | +172                               | +2.4%                                | +61                                | 8,539              |
| Community Health & Wellbeing |                 | 49              | 45                 | 45              | +45                                |                                      | -4                                 | -7.6%                                | +0                                 | 49                 |
| Mental Health                | 835             | 879             | 903                | 904             | +69                                | +8.2%                                | +25                                | +2.9%                                | +1                                 | 993                |
| Primary Care                 | 1,702           | 1,765           | 1,783              | 1,798           | +96                                | +5.6%                                | +33                                | +1.8%                                | +14                                | 2,086              |
| Disabilities                 | 2,982           | 3,410           | 3,475              | 3,511           | +529                               | +17.7%                               | +101                               | +3.0%                                | +35                                | 4,133              |
| Older People                 | 996             | 999             | 1,001              | 1,011           | +15                                | +1.5%                                | +12                                | +1.2%                                | +9                                 | 1,153              |
| CHO Operations               |                 | 113             | 118                | 118             | +118                               |                                      | +5                                 | +4.4%                                | +1                                 | 125                |
| Community Services           | 6,514           | 7,215           | 7,326              | 7,386           | +872                               | +13.4%                               | +172                               | +2.4%                                | +61                                | 8,539              |

## % Total by Care Group