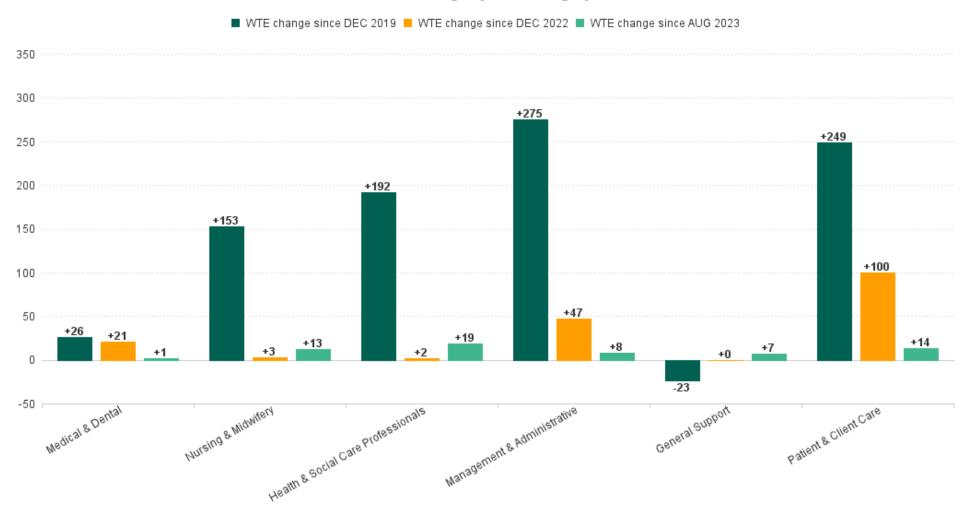

### **Employment Report : SEP 2023**

| Employment by Staff Group SEP 2023       | WTE<br>DEC<br>2019 | WTE<br>DEC<br>2022 | WTE<br>AUG<br>2023 | WTE<br>SEP<br>2023 | WTE<br>change<br>since<br>DEC 2019 | % WTE<br>Change<br>since Dec<br>2019 | WTE<br>change<br>since<br>DEC 2022 | % WTE<br>Change<br>since Dec<br>2022 | WTE<br>change<br>since<br>AUG 2023 | No.<br>SEP<br>2023 |
|------------------------------------------|--------------------|--------------------|--------------------|--------------------|------------------------------------|--------------------------------------|------------------------------------|--------------------------------------|------------------------------------|--------------------|
| Overall                                  | 6,514              | 7,215              | 7,326              | 7,386              | +872                               | +13.4%                               | +172                               | +2.4%                                | +61                                | 8,539              |
| Consultants                              | 60                 | 63                 | 69                 | 69                 | +9                                 | +14.9%                               | +6                                 | +8.7%                                | 0                                  | 75                 |
| Registrars                               | 95                 | 104                | 107                | 107                | +12                                | +12.4%                               | +3                                 | +2.9%                                | 0                                  | 114                |
| SHO/ Interns                             | 36                 | 47                 | 57                 | 58                 | +22                                | +61.1%                               | +11                                | +23.9%                               | +1                                 | 58                 |
| Medical/ Dental, other                   | 80                 | 63                 | 63                 | 64                 | -16                                | -20.1%                               | +1                                 | +1.7%                                | +1                                 | 91                 |
| Medical & Dental                         | 271                | 276                | 296                | 297                | +26                                | +9.7%                                | +21                                | +7.5%                                | +1                                 | 338                |
| Nurse/ Midwife Manager                   | 396                | 455                | 470                | 465                | +69                                | +17.5%                               | +11                                | +2.4%                                | -5                                 | 495                |
| Nurse/ Midwife Specialist & AN/MP        | 94                 | 133                | 141                | 149                | +56                                | +59.3%                               | +17                                | +12.5%                               | +9                                 | 170                |
| Staff Nurse/ Staff Midwife               | 993                | 1,060              | 1,021              | 1,020              | +27                                | +2.7%                                | -40                                | -3.8%                                | -1                                 | 1,168              |
| Public Health Nurse                      | 175                | 164                | 171                | 172                | -4                                 | -2.1%                                | +8                                 | +4.6%                                | +0                                 | 203                |
| Nursingl Midwifery awaiting registration | 10                 | 3                  | 1                  | 14                 | +4                                 | +45.3%                               | +11                                | +382.5%                              | +13                                | 16                 |
| Post-registration Nursel Midwife Student | 21                 | 25                 | 3                  | 9                  | -12                                | -58.5%                               | -16                                | -64.8%                               | +6                                 | 11                 |
| Pre-registration Nursel Midwife Intern   | 1                  | 0                  | 23                 | 15                 | +14                                | +990.5%                              | +15                                | +14,840.0%                           | -8                                 | 27                 |
| Nursing/ Midwifery Student               | 32                 | 28                 | 27                 | 38                 | +6                                 | +17.9%                               | +10                                | +36.6%                               | +11                                | 54                 |
| Nursing/ Midwifery other                 | 10                 | 11                 | 10                 | 9                  | -1                                 | -6.9%                                | -2                                 | -18.3%                               | -1                                 | 12                 |
| Nursing & Midwifery                      | 1,700              | 1,851              | 1,841              | 1,853              | +153                               | +9.0%                                | +3                                 | +0.2%                                | +13                                | 2,102              |
| Therapy Professions                      | 450                | 490                | 479                | 483                | +33                                | +7.3%                                | -8                                 | -1.6%                                | +4                                 | 558                |
| Health Science/ Diagnostics              | 3                  | 11                 | 10                 | 10                 | +7                                 | +214.0%                              | -1                                 | -9.3%                                | +0                                 | 12                 |
| Social Care                              | 371                | 477                | 470                | 487                | +116                               | +31.2%                               | +10                                | +2.0%                                | +17                                | 531                |
| Pharmacy                                 | 40                 | 41                 | 41                 | 41                 | +1                                 | +1.7%                                | 0                                  | -0.4%                                | 0                                  | 48                 |
| Psychologists                            | 81                 | 96                 | 100                | 100                | +19                                | +23.7%                               | +3                                 | +3.5%                                | 0                                  | 116                |
| Social Workers                           | 105                | 123                | 123                | 122                | +17                                | +16.4%                               | -1                                 | -0.8%                                | -1                                 | 136                |
| H&SC, Other                              | 44                 | 45                 | 44                 | 44                 | -1                                 | -1.4%                                | -2                                 | -3.3%                                | 0                                  | 54                 |
| Health & Social Care Professionals       | 1,094              | 1,284              | 1,267              | 1,286              | +192                               | +17.5%                               | +2                                 | +0.1%                                | +19                                | 1,455              |
| Management (VIII & above)                | 73                 | 109                | 103                | 101                | +28                                | +37.9%                               | -9                                 | -7.8%                                | -2                                 | 102                |
| Administrative/ Supervisory (V to VII)   | 182                | 287                | 307                | 318                | +136                               | +74.4%                               | +31                                | +11.0%                               | +11                                | 334                |
| Clerical (III & IV)                      | 351                | 439                | 463                | 463                | +112                               | +32.0%                               | +24                                | +5.5%                                | -1                                 | 521                |
| Management & Administrative              | 606                | 834                | 873                | 881                | +275                               | +45.5%                               | +47                                | +5.6%                                | +8                                 | 957                |
| Support                                  | 410                | 382                | 370                | 374                | -36                                | -8.8%                                | -8                                 | -2.0%                                | +4                                 | 469                |
| Maintenance/ Technical                   | 41                 | 46                 | 52                 | 54                 | +13                                | +31.2%                               | +8                                 | +17.2%                               | +2                                 | 60                 |
| General Support                          | 452                | 428                | 422                | 428                | -23                                | -5.2%                                | +0                                 | +0.0%                                | +7                                 | 529                |
| Health Care Assistants                   | 1,655              | 1,752              | 1,843              | 1,851              | +197                               | +11.9%                               | +99                                | +5.7%                                | +8                                 | 2,176              |
| Home Help                                | 127                | 131                | 137                | 141                | +14                                | +11.1%                               | +11                                | +8.1%                                | +5                                 | 243                |
| Care, other                              | 610                | 659                | 647                | 648                | +38                                | +6.2%                                | -10                                | -1.6%                                | +1                                 | 739                |
| Patient & Client Care                    | 2,392              | 2,541              | 2,627              | 2,641              | +249                               | +10.4%                               | +100                               | +3.9%                                | +14                                | 3,158              |

#### WTE Change by Staff Category