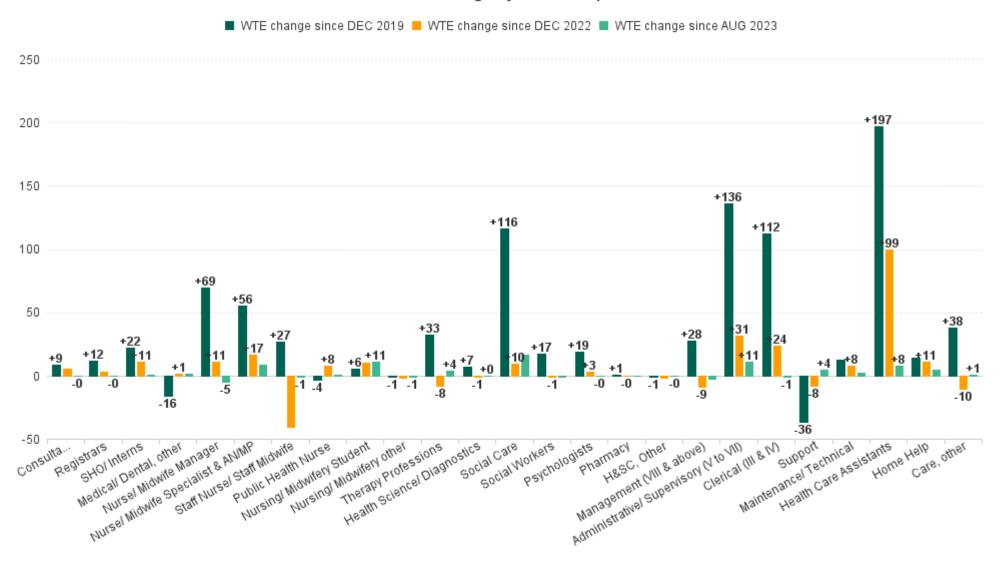

### **Employment Report : SEP 2023**

| Employment by Staff Group SEP 2023       | WTE<br>DEC<br>2019 | WTE<br>DEC<br>2022 | WTE<br>AUG<br>2023 | WTE<br>SEP<br>2023 | WTE<br>change<br>since<br>DEC 2019 | % WTE<br>Change<br>since Dec<br>2019 | WTE<br>change<br>since<br>DEC 2022 | % WTE<br>Change<br>since Dec<br>2022 | WTE<br>change<br>since<br>AUG 2023 | No.<br>SEP<br>2023 |
|------------------------------------------|--------------------|--------------------|--------------------|--------------------|------------------------------------|--------------------------------------|------------------------------------|--------------------------------------|------------------------------------|--------------------|
| Overall                                  | 6,514              | 7,215              | 7,326              | 7,386              | +872                               | +13.4%                               | +172                               | +2.4%                                | +61                                | 8,539              |
| Consultants                              | 60                 | 63                 | 69                 | 69                 | +9                                 | +14.9%                               | +6                                 | +8.7%                                | 0                                  | 75                 |
| Registrars                               | 95                 | 104                | 107                | 107                | +12                                | +12.4%                               | +3                                 | +2.9%                                | 0                                  | 114                |
| SHO/ Interns                             | 36                 | 47                 | 57                 | 58                 | +22                                | +61.1%                               | +11                                | +23.9%                               | +1                                 | 58                 |
| Medical/ Dental, other                   | 80                 | 63                 | 63                 | 64                 | -16                                | -20.1%                               | +1                                 | +1.7%                                | +1                                 | 91                 |
| Medical & Dental                         | 271                | 276                | 296                | 297                | +26                                | +9.7%                                | +21                                | +7.5%                                | +1                                 | 338                |
| Nurse/ Midwife Manager                   | 396                | 455                | 470                | 465                | +69                                | +17.5%                               | +11                                | +2.4%                                | -5                                 | 495                |
| Nurse/ Midwife Specialist & AN/MP        | 94                 | 133                | 141                | 149                | +56                                | +59.3%                               | +17                                | +12.5%                               | +9                                 | 170                |
| Staff Nurse/ Staff Midwife               | 993                | 1,060              | 1,021              | 1,020              | +27                                | +2.7%                                | -40                                | -3.8%                                | -1                                 | 1,168              |
| Public Health Nurse                      | 175                | 164                | 171                | 172                | -4                                 | -2.1%                                | +8                                 | +4.6%                                | +0                                 | 203                |
| Nursingl Midwifery awaiting registration | 10                 | 3                  | 1                  | 14                 | +4                                 | +45.3%                               | +11                                | +382.5%                              | +13                                | 16                 |
| Post-registration Nursel Midwife Student | 21                 | 25                 | 3                  | 9                  | -12                                | -58.5%                               | -16                                | -64.8%                               | +6                                 | 11                 |
| Pre-registration Nursel Midwife Intern   | 1                  | 0                  | 23                 | 15                 | +14                                | +990.5%                              | +15                                | +14,840.0%                           | -8                                 | 27                 |
| Nursing/ Midwifery Student               | 32                 | 28                 | 27                 | 38                 | +6                                 | +17.9%                               | +10                                | +36.6%                               | +11                                | 54                 |
| Nursing/ Midwifery other                 | 10                 | 11                 | 10                 | 9                  | -1                                 | -6.9%                                | -2                                 | -18.3%                               | -1                                 | 12                 |
| Nursing & Midwifery                      | 1,700              | 1,851              | 1,841              | 1,853              | +153                               | +9.0%                                | +3                                 | +0.2%                                | +13                                | 2,102              |
| Therapy Professions                      | 450                | 490                | 479                | 483                | +33                                | +7.3%                                | -8                                 | -1.6%                                | +4                                 | 558                |
| Health Science/ Diagnostics              | 3                  | 11                 | 10                 | 10                 | +7                                 | +214.0%                              | -1                                 | -9.3%                                | +0                                 | 12                 |
| Social Care                              | 371                | 477                | 470                | 487                | +116                               | +31.2%                               | +10                                | +2.0%                                | +17                                | 531                |
| Pharmacy                                 | 40                 | 41                 | 41                 | 41                 | +1                                 | +1.7%                                | 0                                  | -0.4%                                | 0                                  | 48                 |
| Psychologists                            | 81                 | 96                 | 100                | 100                | +19                                | +23.7%                               | +3                                 | +3.5%                                | 0                                  | 116                |
| Social Workers                           | 105                | 123                | 123                | 122                | +17                                | +16.4%                               | -1                                 | -0.8%                                | -1                                 | 136                |
| H&SC, Other                              | 44                 | 45                 | 44                 | 44                 | -1                                 | -1.4%                                | -2                                 | -3.3%                                | 0                                  | 54                 |
| Health & Social Care Professionals       | 1,094              | 1,284              | 1,267              | 1,286              | +192                               | +17.5%                               | +2                                 | +0.1%                                | +19                                | 1,455              |
| Management (VIII & above)                | 73                 | 109                | 103                | 101                | +28                                | +37.9%                               | -9                                 | -7.8%                                | -2                                 | 102                |
| Administrative/ Supervisory (V to VII)   | 182                | 287                | 307                | 318                | +136                               | +74.4%                               | +31                                | +11.0%                               | +11                                | 334                |
| Clerical (III & IV)                      | 351                | 439                | 463                | 463                | +112                               | +32.0%                               | +24                                | +5.5%                                | -1                                 | 521                |
| Management & Administrative              | 606                | 834                | 873                | 881                | +275                               | +45.5%                               | +47                                | +5.6%                                | +8                                 | 957                |
| Support                                  | 410                | 382                | 370                | 374                | -36                                | -8.8%                                | -8                                 | -2.0%                                | +4                                 | 469                |
| Maintenance/ Technical                   | 41                 | 46                 | 52                 | 54                 | +13                                | +31.2%                               | +8                                 | +17.2%                               | +2                                 | 60                 |
| General Support                          | 452                | 428                | 422                | 428                | -23                                | -5.2%                                | +0                                 | +0.0%                                | +7                                 | 529                |
| Health Care Assistants                   | 1,655              | 1,752              | 1,843              | 1,851              | +197                               | +11.9%                               | +99                                | +5.7%                                | +8                                 | 2,176              |
| Home Help                                | 127                | 131                | 137                | 141                | +14                                | +11.1%                               | +11                                | +8.1%                                | +5                                 | 243                |
| Care, other                              | 610                | 659                | 647                | 648                | +38                                | +6.2%                                | -10                                | -1.6%                                | +1                                 | 739                |
| Patient & Client Care                    | 2,392              | 2,541              | 2,627              | 2,641              | +249                               | +10.4%                               | +100                               | +3.9%                                | +14                                | 3,158              |