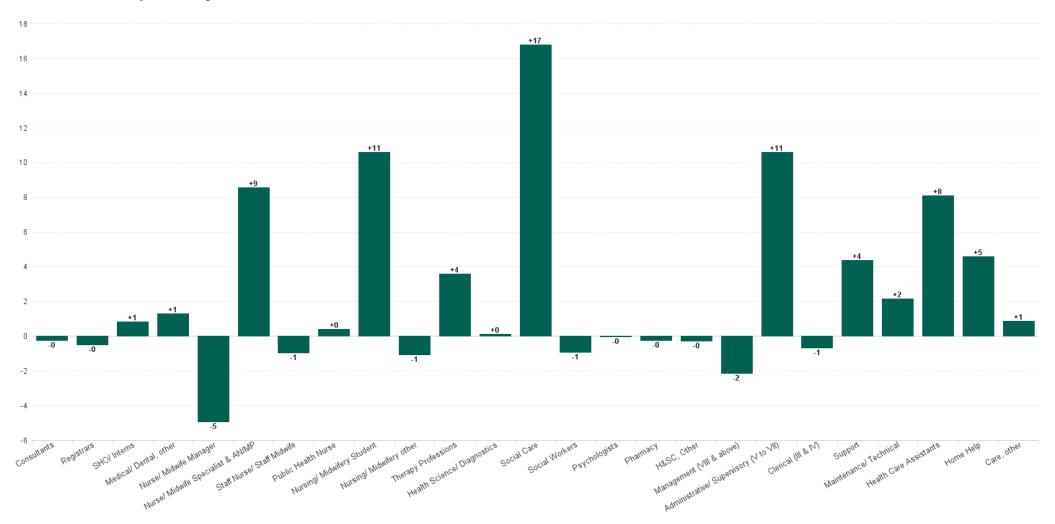

.1%  | -8.0   |      | -3.0  | -3.1  | -3.4  | +1.5  |      |
| Maintenance/ Technical                 | +25.0% | +10.8  |      | +0.0  | -1.0  | +11.8 | +0.0  |      |
| General Support                        | +0.7%  | +2.8   |      | -3.0  | -4.1  | +8.4  | +1.5  |      |
| Health Care Assistants                 | +5.9%  | +103.6 | -3.2 | +1.6  | +7.4  | +87.9 | +10.1 |      |
| Home Help                              | +8.1%  | +10.6  |      |       | +1.5  | -4.8  | +13.9 |      |
| Care, other                            | -0.9%  | -5.6   | +3.4 | +2.0  | -5.1  | -7.8  | +2.0  |      |
| Patient & Client Care                  | +4.3%  | +108.6 | +0.2 | +3.6  | +3.8  | +75.2 | +25.9 |      |



CHO 7 Employment Report: SEP 2023

#### Month-on-Month Summary Chart: Change since AUG 2023





#### Year-to-Date Summary Chart: Change since DEC 2022





**CHO 7 Employment Report: SEP 2023** 

#### Year-on-Year Summary Chart: Change since SEP 2022