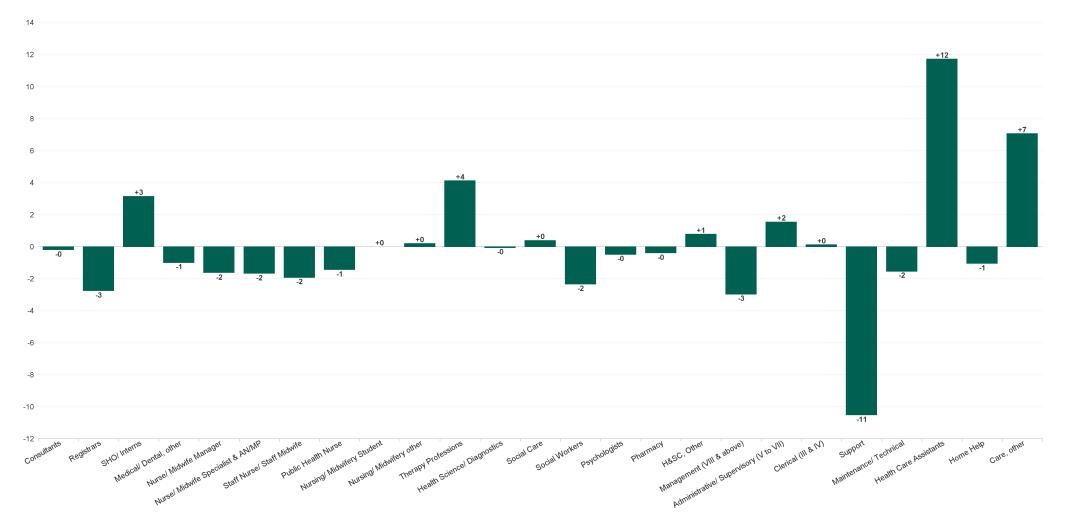

## Health Service Executive

| HSE&S38 APR 2024                         | WTE<br>DEC<br>2019 | WTE<br>DEC<br>2022 | WTE<br>DEC<br>2023 | WTE<br>MAR<br>2024 | WTE<br>APR<br>2024 | WTE<br>Change<br>2023 | WTE<br>Change<br>2024 | WTE<br>Change<br>MAR<br>2024 | WTE<br>Change<br>Dec<br>2022 to<br>APR<br>2024 | WTE<br>Change<br>Dec<br>2019 to<br>APR<br>2024 | % WTE<br>Change<br>Dec<br>2022 to<br>APR<br>2024 | No.<br>APR<br>2024 |
|------------------------------------------|--------------------|--------------------|--------------------|--------------------|--------------------|-----------------------|-----------------------|------------------------------|------------------------------------------------|------------------------------------------------|--------------------------------------------------|--------------------|
| Total Health Service Executive           | 3,151              | 3,411              | 3,513              | 3,518              | 3,511              | +101                  | -1                    | -6                           | +100                                           | +360                                           | +2.9%                                            | 3,994              |
| Consultants                              | 54                 | 57                 | 63                 | 67                 | 67                 | +6                    | +5                    | -0                           | +10                                            | +14                                            | +17.8%                                           | 70                 |
| Registrars                               | 87                 | 94                 | 94                 | 86                 | 84                 | +0                    | -10                   | -2                           | -10                                            | -3                                             | -10.3%                                           | 88                 |
| SHO/ Interns                             | 24                 | 33                 | 39                 | 33                 | 37                 | +6                    | -3                    | +4                           | +3                                             | +13                                            | +10.1%                                           | 38                 |
| Medical/ Dental, other                   | 78                 | 61                 | 66                 | 66                 | 65                 | +5                    | -1                    | -1                           | +3                                             | -14                                            | +5.2%                                            | 96                 |
| Medical & Dental                         | 242                | 245                | 262                | 252                | 252                | +16                   | -9                    | +1                           | +7                                             | +10                                            | +2.8%                                            | 292                |
| Nurse/ Midwife Manager                   | 231                | 256                | 263                | 263                | 262                | +7                    | -1                    | -1                           | +6                                             | +30                                            | +2.3%                                            | 274                |
| Nurse/ Midwife Specialist & AN/MP        | 61                 | 90                 | 108                | 111                | 111                | +18                   | +3                    | +0                           | +21                                            | +50                                            | +22.8%                                           | 118                |
| Staff Nurse/ Staff Midwife               | 520                | 537                | 508                | 522                | 526                | -29                   | +18                   | +5                           | -11                                            | +7                                             | -2.0%                                            | 592                |
| Public Health Nurse                      | 175                | 164                | 158                | 154                | 152                | -6                    | -6                    | -1                           | -12                                            | -23                                            | -7.3%                                            | 187                |
| Nursing/ Midwifery awaiting registration | 10                 | 2                  | 7                  | 1                  | 1                  | +6                    | -6                    | +0                           | -1                                             | -9                                             | -0.49                                            | 1                  |
| Post-registration Nurse/ Midwife Student | 21                 | 25                 | 10                 | 11                 | 11                 | -15                   | +1                    | +0                           | -14                                            | -10                                            | -0.56                                            | 11                 |
| Pre-registration Nurse/ Midwife Intern   | 1                  | 0                  |                    | 14                 | 14                 | -0                    | +14                   | +0                           | +14                                            | +13                                            | 139                                              | 28                 |
| Nursing/ Midwifery Student               | 32                 | 27                 | 17                 | 26                 | 26                 | -9                    | +9                    | +0                           | -1                                             | -6                                             | -3.1%                                            | 40                 |
| Nursing/ Midwifery other                 | 8                  | 6                  | 5                  | 7                  | 7                  | -0                    | +2                    | +0                           | +1                                             | -0                                             | +24.1%                                           | 9                  |
| Nursing & Midwifery                      | 1,027              | 1,080              | 1,060              | 1,082              | 1,085              | -20                   | +24                   | +3                           | +4                                             | +58                                            | +0.4%                                            | 1,220              |
| Dietitians                               | 17                 | 31                 | 33                 | 35                 | 35                 | +2                    | +2                    | +0                           | +4                                             | +19                                            | 0.14                                             | 45                 |
| Occupational Therapists                  | 138                | 137                | 123                | 119                | 117                | -14                   | -5                    | -2                           | -19                                            | -21                                            | -0.14                                            | 135                |
| Orthoptists                              |                    | 3                  | 3                  | 3                  | 3                  | -0                    | -0                    | +0                           | -0                                             | +3                                             | -0.08                                            | 3                  |
| Physiotherapists                         | 70                 | 80                 | 86                 | 89                 | 91                 | +6                    | +5                    | +2                           | +11                                            | +21                                            | 0.14                                             | 100                |
| Podiatrists & Chiropodists               | 1                  | 6                  | 8                  | 9                  | 9                  | +2                    | +0                    | -1                           | +3                                             | +8                                             | 0.44                                             | 10                 |
| Speech & Language Therapists             | 99                 | 91                 | 84                 | 86                 | 86                 | -7                    | +2                    | +0                           | -5                                             | -12                                            | -0.05                                            | 95                 |
| Therapy Professions                      | 325                | 348                | 337                | 341                | 341                | -11                   | +4                    | +0                           | -7                                             | +16                                            | -2.0%                                            | 388                |
| Health Science/ Diagnostics              |                    | 8                  | 6                  | 6                  | 5                  | -1                    | -1                    | -0                           | -2                                             | +5                                             | -27.7%                                           | 6                  |
| Social Care                              | 11                 | 11                 | 11                 | 11                 | 11                 | +1                    | +0                    | +0                           | +1                                             | +0                                             | +5.1%                                            | 12                 |
| Pharmacy                                 | 25                 | 27                 | 29                 | 29                 | 30                 | +2                    | +1                    | +1                           | +3                                             | +4                                             | +10.4%                                           | 32                 |
| Psychologists                            | 62                 | 75                 | 86                 | 89                 | 88                 | +11                   | +2                    | -0                           | +13                                            | +27                                            | +17.1%                                           | 97                 |
| Social Workers                           | 67                 | 76                 | 84                 | 85                 | 84                 | +7                    | -0                    | -1                           | +7                                             | +16                                            | +9.5%                                            | 89                 |
| H&SC, Other                              | 43                 | 44                 | 49                 | 50                 | 51                 | +5                    | +3                    | +1                           | +7                                             | +8                                             | +16.5%                                           | 60                 |
| Health & Social Care Professionals       | 533                | 588                | 601                | 610                | 610                | +13                   | +9                    | +0                           | +22                                            | +77                                            | +3.7%                                            | 684                |
| Management (VIII & above)                | 40                 | 67                 | 57                 | 55                 | 52                 | -11                   | -4                    | -3                           | -15                                            | +12                                            | -22.2%                                           | 55                 |
| Administrative/ Supervisory (V to VII)   | 96                 | 175                | 197                | 194                | 196                | +22                   | -0                    | +2                           | +22                                            | +101                                           | +12.4%                                           | 203                |
| Clerical (III & IV)                      | 241                | 300                | 335                | 336                | 335                | +35                   | -0                    | -1                           | +35                                            | +93                                            | +11.7%                                           | 365                |
| Management & Administrative              | 377                | 542                | 588                | 585                | 584                | +46                   | -5                    | -2                           | +42                                            | +206                                           | +7.7%                                            | 623                |
| Support                                  | 171                | 154                | 151                | 147                | 144                | -4                    | -7                    | -3                           | -11                                            | -27                                            | -6.8%                                            | 163                |
| Maintenance/ Technical                   | 6                  | 5                  | 4                  | 4                  | 4                  | -1                    | -1                    | +0                           | -1                                             | -2                                             | -26.7%                                           | 5                  |
| General Support                          | 176                | 159                | 155                | 151                | 148                | -5                    | -7                    | -3                           | -12                                            | -29                                            | -7.5%                                            | 168                |
| Health Care Assistants                   | 441                | 403                | 431                | 426                | 424                | +28                   | -6                    | -1                           | +21                                            | -17                                            | +5.3%                                            | 479                |
| Home Help                                | 127                | 131                | 148                | 150                | 149                | +18                   | +1                    | -1                           | +18                                            | +22                                            | +14.1%                                           | 243                |
| Care, other                              | 227                | 262                | 267                | 263                | 260                | +5                    | -7                    | -3                           | -3                                             | +32                                            | -1.0%                                            | 285                |
| Patient & Client Care                    | 796                | 796                | 846                | 838                | 833                | +50                   | -13                   | -5                           | +37                                            | +37                                            | +4.7%                                            | 1,007              |