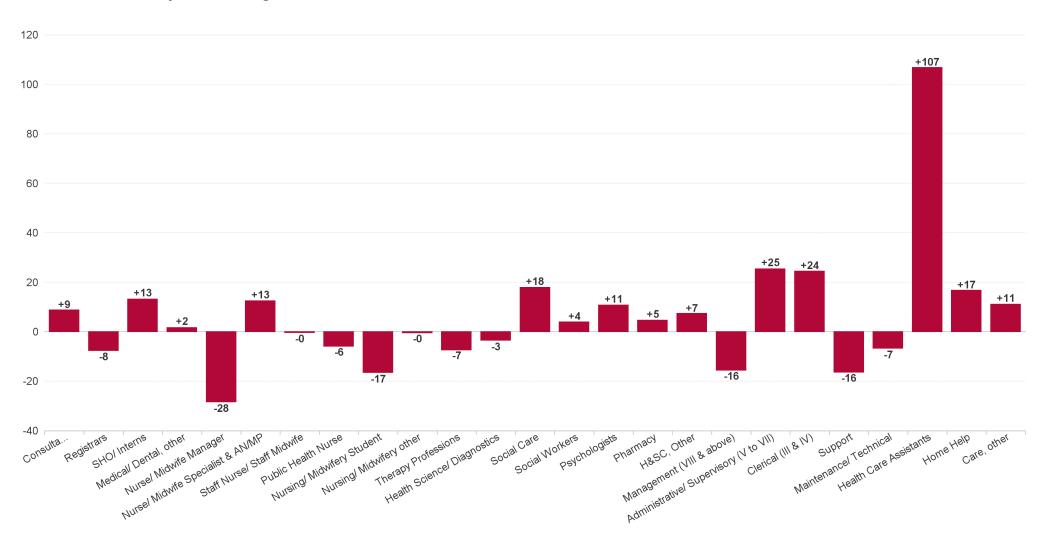

Technical                 | -13.3% | -6.7   |      | -1.0 | -0.7  | -5.1   | +0.0  |      |
| General Support                        | -5.4%  | -23.1  |      | -2.6 | -11.4 | -1.6   | -7.5  |      |
| Health Care Assistants                 | +6.1%  | +106.8 | -2.6 | +5.6 | +7.4  | +90.9  | +5.5  |      |
| Home Help                              | +12.6% | +16.7  |      |      | +5.0  | -1.4   | +13.1 |      |
| Care, other                            | +1.7%  | +11.1  | +6.4 | +0.0 | -9.8  | +11.5  | +3.0  |      |
| Patient & Client Care                  | +5.3%  | +134.6 | +3.8 | +5.6 | +2.5  | +101.0 | +21.6 |      |

#### Month-on-Month Summary Chart: Change since MAR 2024



ŀĿ

## Year-to-Date Summary Chart: Change since DEC 2023



Year-on-Year Summary Chart: Change since APR 2023



ŀE