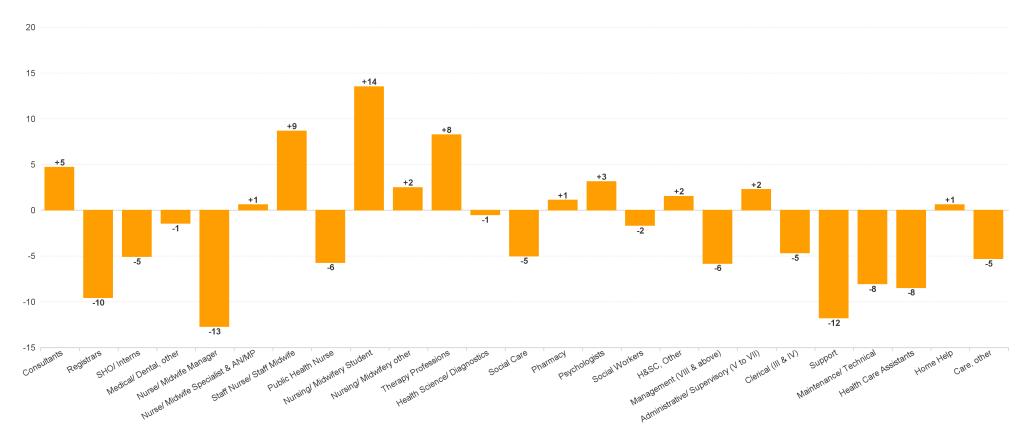

-1.6 | -10.7 | +3.4   | -7.5  |      |
| Maintenance/ Technical                 | -13.3% | -6.7   |      | -1.0 | -0.7  | -5.1   | +0.0  |      |
| General Support                        | -5.4%  | -23.1  |      | -2.6 | -11.4 | -1.6   | -7.5  |      |
| Health Care Assistants                 | +6.1%  | +106.8 | -2.6 | +5.6 | +7.4  | +90.9  | +5.5  |      |
| Home Help                              | +12.6% | +16.7  |      |      | +5.0  | -1.4   | +13.1 |      |
| Care, other                            | +1.7%  | +11.1  | +6.4 | +0.0 | -9.8  | +11.5  | +3.0  |      |
| Patient & Client Care                  | +5.3%  | +134.6 | +3.8 | +5.6 | +2.5  | +101.0 | +21.6 |      |

#### Month-on-Month Summary Chart: Change since MAR 2024



ŀĿ

## Year-to-Date Summary Chart: Change since DEC 2023



Year-on-Year Summary Chart: Change since APR 2023



ŀE