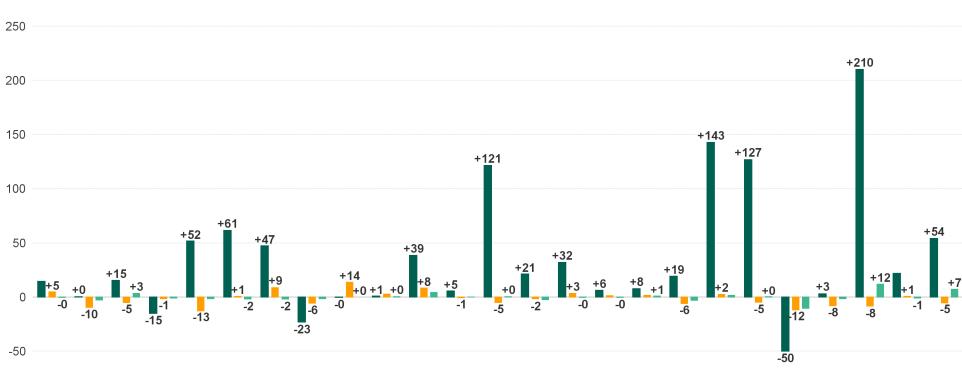

## Employment Report : APR 2024

| Employment by Staff Group APR 2024       | WTE<br>DEC<br>2019 | WTE<br>DEC<br>2022 | WTE<br>DEC<br>2023 | WTE<br>MAR<br>2024 | WTE<br>APR<br>2024 | WTE<br>Change<br>2023 | WTE<br>Change<br>2024 | WTE<br>Change<br>MAR<br>2024 | WTE<br>Change<br>Dec 2022<br>to APR<br>2024 | WTE<br>Change<br>Dec 2019<br>to APR<br>2024 | % WTE<br>Change<br>Dec 2022<br>to APR<br>2024 | No.<br>APR<br>2024 |
|------------------------------------------|--------------------|--------------------|--------------------|--------------------|--------------------|-----------------------|-----------------------|------------------------------|---------------------------------------------|---------------------------------------------|-----------------------------------------------|--------------------|
| Overall                                  | 6,514              | 7,215              | 7,466              | 7,428              | 7,427              | +251                  | -39                   | -1                           | +212                                        | +912                                        | +0                                            | 8,562              |
| Consultants                              | 60                 | 63                 | 69                 | 74                 | 74                 | +6                    | +5                    | 0                            | +11                                         | +14                                         | +0                                            | 78                 |
| Registrars                               | 95                 | 104                | 105                | 98                 | 95                 | +1                    | -10                   | -3                           | -9                                          | +0                                          | 0                                             | 102                |
| SHO/ Interns                             | 36                 | 47                 | 56                 | 48                 | 51                 | +10                   | -5                    | +3                           | +5                                          | +15                                         | +0                                            | 57                 |
| Medical/ Dental, other                   | 80                 | 63                 | 67                 | 66                 | 65                 | +3                    | -1                    | -1                           | +2                                          | -15                                         | +0                                            | 97                 |
| Medical & Dental                         | 271                | 276                | 297                | 286                | 286                | +20                   | -11                   | -1                           | +9                                          | +15                                         | +0                                            | 334                |
| Nurse/ Midwife Manager                   | 396                | 455                | 460                | 449                | 448                | +6                    | -13                   | -2                           | -7                                          | +52                                         | 0                                             | 475                |
| Nurse/ Midwife Specialist & AN/MP        | 94                 | 133                | 155                | 157                | 155                | +22                   | +1                    | -2                           | +22                                         | +61                                         | +0                                            | 171                |
| Staff Nurse/ Staff Midwife               | 993                | 1,060              | 1,031              | 1,042              | 1,040              | -28                   | +9                    | -2                           | -20                                         | +47                                         | 0                                             | 1,187              |
| Public Health Nurse                      | 175                | 164                | 158                | 154                | 152                | -6                    | -6                    | -1                           | -12                                         | -23                                         | 0                                             | 187                |
| Nursing/ Midwifery awaiting registration | 10                 | 3                  | 7                  | 1                  | 1                  | +5                    | -6.49                 | +0                           | -2                                          | -9                                          | -1                                            | 1                  |
| Post-registration Nursel Midwife Student | 21                 | 25                 | 10                 | 11                 | 11                 | -15                   | 1                     | +0                           | -14                                         | -10                                         | -1                                            | 11                 |
| Pre-registration Nurse/ Midwife Intern   | 1                  | 0                  | 1                  | 20                 | 20                 | +1                    | 19                    | +0                           | +20                                         | +19                                         | +199                                          | 40                 |
| Nursing/ Midwifery Student               | 32                 | 28                 | 18                 | 32                 | 32                 | -9                    | +14                   | +0                           | +4                                          | 0                                           | +0                                            | 52                 |
| Nursing/ Midwifery other                 | 10                 | 11                 | 8                  | 11                 | 11                 | -3                    | +2                    | +0                           | -1                                          | +1                                          | 0                                             | 14                 |
| Nursing & Midwifery                      | 1,700              | 1,851              | 1,831              | 1,844              | 1,838              | -20                   | +7                    | -6                           | -13                                         | +138                                        | 0                                             | 2,086              |
| Therapy Professions                      | 450                | 490                | 480                | 484                | 488                | -10                   | +8                    | +4                           | -2                                          | +39                                         | 0                                             | 552                |
| Health Science/ Diagnostics              | 3                  | 11                 | 9                  | 9                  | 9                  | -2                    | 0                     | 0                            | -2                                          | +5                                          | 0                                             | 10                 |
| Social Care                              | 371                | 477                | 498                | 492                | 493                | +20                   | -5                    | +0                           | +15                                         | +121                                        | +0                                            | 540                |
| Pharmacy                                 | 40                 | 41                 | 45                 | 47                 | 46                 | +4                    | +1                    | 0                            | +5                                          | +6                                          | +0                                            | 54                 |
| Psychologists                            | 81                 | 96                 | 109                | 113                | 113                | +13                   | +3                    | 0                            | +16                                         | +32                                         | +0                                            | 125                |
| Social Workers                           | 105                | 123                | 127                | 128                | 126                | +5                    | -2                    | -2                           | +3                                          | +21                                         | +0                                            | 137                |
| H&SC, Other                              | 44                 | 45                 | 51                 | 51                 | 52                 | +5                    | +2                    | +1                           | +7                                          | +8                                          | +0                                            | 61                 |
| Health & Social Care Professionals       | 1,094              | 1,284              | 1,320              | 1,324              | 1,326              | +35                   | +7                    | +2                           | +42                                         | +232                                        | +0                                            | 1,479              |
| Management (VIII & above)                | 73                 | 109                | 98                 | 95                 | 92                 | -11                   | -6                    | -3                           | -17                                         | +19                                         | 0                                             | 95                 |
| Administrative/ Supervisory (V to VII)   | 182                | 287                | 323                | 323                | 325                | +36                   | +2                    | +2                           | +38                                         | +143                                        | +0                                            | 339                |
| Clerical (III & IV)                      | 351                | 439                | 482                | 477                | 477                | +43                   | -5                    | +0                           | +39                                         | +127                                        | +0                                            | 530                |
| Management & Administrative              | 606                | 834                | 903                | 896                | 895                | +68                   | -8                    | -1                           | +60                                         | +289                                        | +0                                            | 964                |
| Support                                  | 410                | 382                | 372                | 371                | 360                | -10                   | -12                   | -11                          | -22                                         | -50                                         | 0                                             | 455                |
| Maintenance/ Technical                   | 41                 | 46                 | 52                 | 46                 | 44                 | +6                    | -8                    | -2                           | -2                                          | +3                                          | 0                                             | 50                 |
| General Support                          | 452                | 428                | 424                | 417                | 404                | -4                    | -20                   | -12                          | -24                                         | -47                                         | 0                                             | 505                |
| Health Care Assistants                   | 1,655              | 1,752              | 1,873              | 1,853              | 1,865              | +121                  | -8                    | +12                          | +113                                        | +210                                        | +0                                            | 2,193              |
| Home Help                                | 127                | 131                | 148                | 150                | 149                | +18                   | +1                    | -1                           | +18                                         | +22                                         | +0                                            | 243                |
| Care, other                              | 610                | 659                | 670                | 657                | 664                | +11                   | -5                    | +7                           | +6                                          | +54                                         | +0                                            | 758                |
| Patient & Client Care                    | 2,392              | 2,541              | 2,691              | 2,660              | 2,678              | +150                  | -13                   | +18                          | +137                                        | +286                                        | +0                                            | 3,194              |