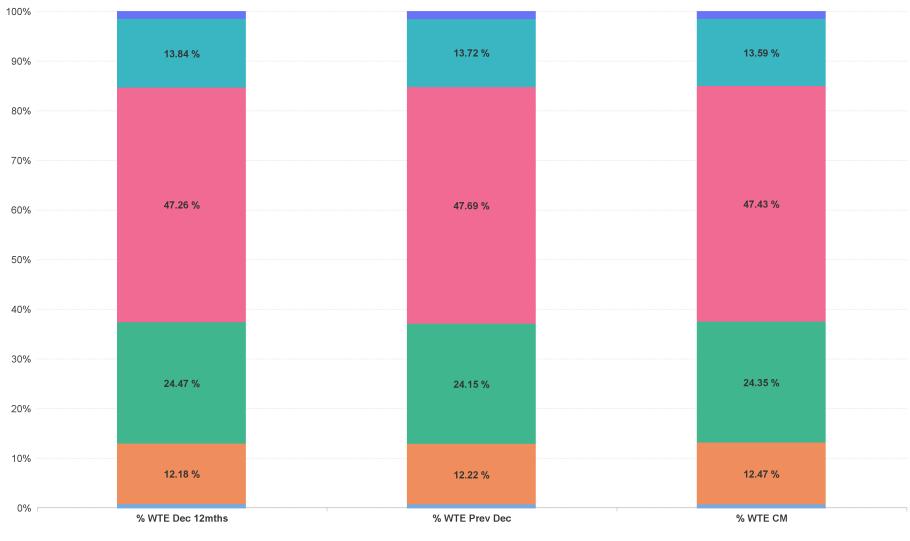

# % Total by Care Group

Community Health & Wellbeing Mental Health Primary Care Disabilities Older People CHO Operations

ŀE

# CHO 7 APR 2024

| Care Group APR 2024          | WTE DEC<br>2019 | WTE DEC<br>2022 | WTE DEC<br>2023 | WTE<br>MAR<br>2024 | WTE APR<br>2024 | WTE<br>Change<br>2023 | WTE<br>Change<br>2024 | WTE<br>Change<br>MAR 2024 | WTE<br>Change Dec<br>2022 to<br>APR 2024 | WTE<br>Change Dec<br>2019 to<br>APR 2024 | % WTE<br>Change Dec<br>2022 to<br>APR 2024 | No.<br>APR<br>2024 |
|------------------------------|-----------------|-----------------|-----------------|--------------------|-----------------|-----------------------|-----------------------|---------------------------|------------------------------------------|------------------------------------------|--------------------------------------------|--------------------|
| Overall                      | 6,514           | 7,215           | 7,466           | 7,428              | 7,427           | +251                  | -39                   | -1                        | +212                                     | +912                                     | +2.9%                                      | 8,562              |
| Community Health & Wellbeing |                 | 49              | 48              | 48                 | 47              | -2                    | 0                     | -1                        | -2                                       | +47                                      | -4.1%                                      | 52                 |
| Mental Health                | 835             | 879             | 912             | 921                | 926             | +34                   | +14                   | +6                        | +48                                      | +91                                      | +5.4%                                      | 1,011              |
| Primary Care                 | 1,702           | 1,765           | 1,803           | 1,816              | 1,808           | +38                   | +5                    | -8                        | +43                                      | +106                                     | +2.4%                                      | 2,080              |
| Disabilities                 | 2,982           | 3,410           | 3,561           | 3,514              | 3,523           | +151                  | -38                   | +9                        | +113                                     | +541                                     | +3.3%                                      | 4,163              |
| Older People                 | 996             | 999             | 1,025           | 1,015              | 1,009           | +26                   | -15                   | -6                        | +11                                      | +13                                      | +1.1%                                      | 1,137              |
| CHO Operations               |                 | 113             | 118             | 114                | 113             | +5                    | -5                    | -1                        | +0                                       | +113                                     | +0.0%                                      | 119                |
| Community Services           | 6,514           | 7,215           | 7,466           | 7,428              | 7,427           | +251                  | -39                   | -1                        | +212                                     | +912                                     | +2.9%                                      | 8,562              |