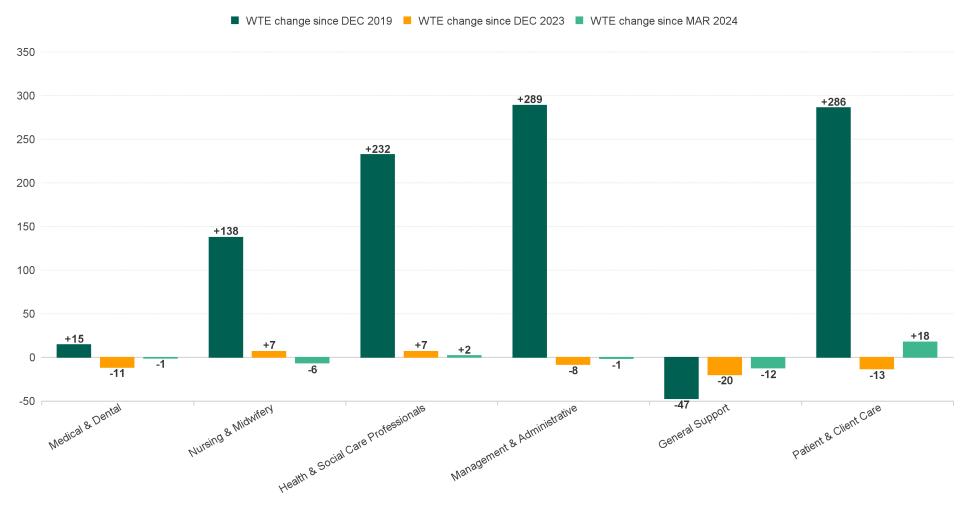

# WTE Change by Staff Category

ŀĿ

## Employment Report : APR 2024

| Employment by Staff Group APR 2024       | WTE<br>DEC<br>2019 | WTE<br>DEC<br>2022 | WTE<br>DEC<br>2023 | WTE<br>MAR<br>2024 | WTE<br>APR<br>2024 | WTE<br>Change<br>2023 | WTE<br>Change<br>2024 | WTE<br>Change<br>MAR<br>2024 | WTE<br>Change<br>Dec 2022<br>to APR<br>2024 | WTE<br>Change<br>Dec 2019<br>to APR<br>2024 | % WTE<br>Change<br>Dec 2022<br>to APR<br>2024 | No.<br>APR<br>2024 |
|------------------------------------------|--------------------|--------------------|--------------------|--------------------|--------------------|-----------------------|-----------------------|------------------------------|---------------------------------------------|---------------------------------------------|-----------------------------------------------|--------------------|
| Overall                                  | 6,514              | 7,215              | 7,466              | 7,428              | 7,427              | +251                  | -39                   | -1                           | +212                                        | +912                                        | +0                                            | 8,562              |
| Consultants                              | 60                 | 63                 | 69                 | 74                 | 74                 | +6                    | +5                    | 0                            | +11                                         | +14                                         | +0                                            | 78                 |
| Registrars                               | 95                 | 104                | 105                | 98                 | 95                 | +1                    | -10                   | -3                           | -9                                          | +0                                          | 0                                             | 102                |
| SHO/ Interns                             | 36                 | 47                 | 56                 | 48                 | 51                 | +10                   | -5                    | +3                           | +5                                          | +15                                         | +0                                            | 57                 |
| Medical/ Dental, other                   | 80                 | 63                 | 67                 | 66                 | 65                 | +3                    | -1                    | -1                           | +2                                          | -15                                         | +0                                            | 97                 |
| Medical & Dental                         | 271                | 276                | 297                | 286                | 286                | +20                   | -11                   | -1                           | +9                                          | +15                                         | +0                                            | 334                |
| Nurse/ Midwife Manager                   | 396                | 455                | 460                | 449                | 448                | +6                    | -13                   | -2                           | -7                                          | +52                                         | 0                                             | 475                |
| Nurse/ Midwife Specialist & AN/MP        | 94                 | 133                | 155                | 157                | 155                | +22                   | +1                    | -2                           | +22                                         | +61                                         | +0                                            | 171                |
| Staff Nurse/ Staff Midwife               | 993                | 1,060              | 1,031              | 1,042              | 1,040              | -28                   | +9                    | -2                           | -20                                         | +47                                         | 0                                             | 1,187              |
| Public Health Nurse                      | 175                | 164                | 158                | 154                | 152                | -6                    | -6                    | -1                           | -12                                         | -23                                         | 0                                             | 187                |
| Nursing/ Midwifery awaiting registration | 10                 | 3                  | 7                  | 1                  | 1                  | +5                    | -6.49                 | +0                           | -2                                          | -9                                          | -1                                            | 1                  |
| Post-registration Nursel Midwife Student | 21                 | 25                 | 10                 | 11                 | 11                 | -15                   | 1                     | +0                           | -14                                         | -10                                         | -1                                            | 11                 |
| Pre-registration Nurse/ Midwife Intern   | 1                  | 0                  | 1                  | 20                 | 20                 | +1                    | 19                    | +0                           | +20                                         | +19                                         | +199                                          | 40                 |
| Nursing/ Midwifery Student               | 32                 | 28                 | 18                 | 32                 | 32                 | -9                    | +14                   | +0                           | +4                                          | 0                                           | +0                                            | 52                 |
| Nursing/ Midwifery other                 | 10                 | 11                 | 8                  | 11                 | 11                 | -3                    | +2                    | +0                           | -1                                          | +1                                          | 0                                             | 14                 |
| Nursing & Midwifery                      | 1,700              | 1,851              | 1,831              | 1,844              | 1,838              | -20                   | +7                    | -6                           | -13                                         | +138                                        | 0                                             | 2,086              |
| Therapy Professions                      | 450                | 490                | 480                | 484                | 488                | -10                   | +8                    | +4                           | -2                                          | +39                                         | 0                                             | 552                |
| Health Science/ Diagnostics              | 3                  | 11                 | 9                  | 9                  | 9                  | -2                    | 0                     | 0                            | -2                                          | +5                                          | 0                                             | 10                 |
| Social Care                              | 371                | 477                | 498                | 492                | 493                | +20                   | -5                    | +0                           | +15                                         | +121                                        | +0                                            | 540                |
| Pharmacy                                 | 40                 | 41                 | 45                 | 47                 | 46                 | +4                    | +1                    | 0                            | +5                                          | +6                                          | +0                                            | 54                 |
| Psychologists                            | 81                 | 96                 | 109                | 113                | 113                | +13                   | +3                    | 0                            | +16                                         | +32                                         | +0                                            | 125                |
| Social Workers                           | 105                | 123                | 127                | 128                | 126                | +5                    | -2                    | -2                           | +3                                          | +21                                         | +0                                            | 137                |
| H&SC, Other                              | 44                 | 45                 | 51                 | 51                 | 52                 | +5                    | +2                    | +1                           | +7                                          | +8                                          | +0                                            | 61                 |
| Health & Social Care Professionals       | 1,094              | 1,284              | 1,320              | 1,324              | 1,326              | +35                   | +7                    | +2                           | +42                                         | +232                                        | +0                                            | 1,479              |
| Management (VIII & above)                | 73                 | 109                | 98                 | 95                 | 92                 | -11                   | -6                    | -3                           | -17                                         | +19                                         | 0                                             | 95                 |
| Administrative/ Supervisory (V to VII)   | 182                | 287                | 323                | 323                | 325                | +36                   | +2                    | +2                           | +38                                         | +143                                        | +0                                            | 339                |
| Clerical (III & IV)                      | 351                | 439                | 482                | 477                | 477                | +43                   | -5                    | +0                           | +39                                         | +127                                        | +0                                            | 530                |
| Management & Administrative              | 606                | 834                | 903                | 896                | 895                | +68                   | -8                    | -1                           | +60                                         | +289                                        | +0                                            | 964                |
| Support                                  | 410                | 382                | 372                | 371                | 360                | -10                   | -12                   | -11                          | -22                                         | -50                                         | 0                                             | 455                |
| Maintenance/ Technical                   | 41                 | 46                 | 52                 | 46                 | 44                 | +6                    | -8                    | -2                           | -2                                          | +3                                          | 0                                             | 50                 |
| General Support                          | 452                | 428                | 424                | 417                | 404                | -4                    | -20                   | -12                          | -24                                         | -47                                         | 0                                             | 505                |
| Health Care Assistants                   | 1,655              | 1,752              | 1,873              | 1,853              | 1,865              | +121                  | -8                    | +12                          | +113                                        | +210                                        | +0                                            | 2,193              |
| Home Help                                | 127                | 131                | 148                | 150                | 149                | +18                   | +1                    | -1                           | +18                                         | +22                                         | +0                                            | 243                |
| Care, other                              | 610                | 659                | 670                | 657                | 664                | +11                   | -5                    | +7                           | +6                                          | +54                                         | +0                                            | 758                |
| Patient & Client Care                    | 2,392              | 2,541              | 2,691              | 2,660              | 2,678              | +150                  | -13                   | +18                          | +137                                        | +286                                        | +0                                            | 3,194              |