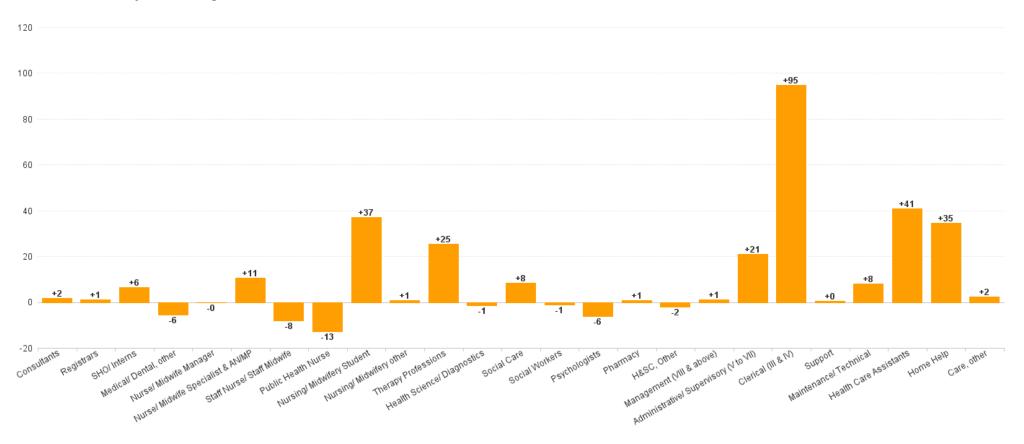

### WTE Change by Staff Category

## **Employment Report : AUG 2023**

| Employment by Staff Group AUG 2023       | WTE<br>DEC<br>2019 | WTE<br>DEC<br>2022 | WTE<br>JUL<br>2023 | WTE<br>AUG<br>2023 | WTE<br>change<br>since<br>DEC 2019 | % WTE<br>Change<br>since Dec<br>2019 | WTE<br>change<br>since<br>DEC 2022 | % WTE<br>Change<br>since Dec<br>2022 | WTE<br>change<br>since JUL<br>2023 | No.<br>AUG<br>2023 |
|------------------------------------------|--------------------|--------------------|--------------------|--------------------|------------------------------------|--------------------------------------|------------------------------------|--------------------------------------|------------------------------------|--------------------|
| Overall                                  | 6,135              | 6,514              | 6,739              | 6,772              | +637                               | +10.4%                               | +258                               | +4.0%                                | +33                                | 8,058              |
| Consultants                              | 42                 | 42                 | 43                 | 44                 | +2                                 | +4.3%                                | +2                                 | +4.3%                                | +1                                 | 47                 |
| Registrars                               | 106                | 122                | 137                | 124                | +18                                | +16.6%                               | +1                                 | +0.9%                                | -14                                | 146                |
| SHO/ Interns                             | 38                 | 29                 | 32                 | 35                 | -3                                 | -6.9%                                | +6                                 | +22.3%                               | +3                                 | 40                 |
| Medical/ Dental, other                   | 72                 | 65                 | 59                 | 59                 | -13                                | -17.9%                               | -6                                 | -8.6%                                | +0                                 | 80                 |
| Medical & Dental                         | 259                | 259                | 272                | 262                | +4                                 | +1.5%                                | +4                                 | +1.5%                                | -9                                 | 313                |
| Nurse/ Midwife Manager                   | 372                | 376                | 368                | 376                | +4                                 | +1.2%                                | 0                                  | 0.0%                                 | +8                                 | 405                |
| Nurse/ Midwife Specialist & AN/MP        | 100                | 131                | 142                | 142                | +42                                | +42.0%                               | +11                                | +8.0%                                | -1                                 | 156                |
| Staff Nurse/ Staff Midwife               | 998                | 1,023              | 1,021              | 1,015              | +17                                | +1.7%                                | -8                                 | -0.8%                                | -6                                 | 1,161              |
| Public Health Nurse                      | 199                | 220                | 207                | 208                | +8                                 | +4.2%                                | -13                                | -5.8%                                | +0                                 | 252                |
| Nursing/ Midwifery awaiting registration | 2                  | 9                  | 1                  | 1                  | -2                                 | -75.0%                               | -9                                 | -94.5%                               | 0                                  | 1                  |
| Post-registration Nurse/ Midwife Student | 2                  |                    |                    | 3                  | +1                                 | +51.5%                               | +3                                 |                                      | +3                                 | 3                  |
| Pre-registration Nurse/ Midwife Intern   | 1                  | 1                  | 42                 | 43                 | +43                                | +8,542.0%                            | +43                                | +8,542.0%                            | +1                                 | 81                 |
| Nursing/ Midwifery Student               | 4                  | 10                 | 43                 | 47                 | +42                                | +942.6%                              | +37                                | +383.5%                              | +3                                 | 85                 |
| Nursing/ Midwifery other                 | 9                  | 10                 | 11                 | 11                 | +2                                 | +17.1%                               | +1                                 | +7.0%                                | +0                                 | 12                 |
| Nursing & Midwifery                      | 1,682              | 1,770              | 1,794              | 1,798              | +116                               | +6.9%                                | +27                                | +1.5%                                | +4                                 | 2,071              |
| Therapy Professions                      | 377                | 378                | 398                | 404                | +27                                | +7.1%                                | +25                                | +6.7%                                | +6                                 | 491                |
| Health Science/ Diagnostics              | 7                  | 13                 | 12                 | 12                 | +5                                 | +63.1%                               | -1                                 | -11.1%                               | 0                                  | 13                 |
| Social Care                              | 368                | 421                | 430                | 430                | +62                                | +16.8%                               | +8                                 | +2.0%                                | 0                                  | 520                |
| Pharmacy                                 | 7                  | 11                 | 12                 | 12                 | +5                                 | +63.7%                               | +1                                 | +5.9%                                | +0                                 | 15                 |
| Psychologists                            | 120                | 111                | 108                | 105                | -15                                | -12.7%                               | -6                                 | -5.4%                                | -3                                 | 118                |
| Social Workers                           | 88                 | 108                | 106                | 107                | +19                                | +21.8%                               | -1                                 | -0.9%                                | +1                                 | 121                |
| H&SC, Other                              | 52                 | 61                 | 59                 | 59                 | +6                                 | +12.3%                               | -2                                 | -3.1%                                | +0                                 | 68                 |
| Health & Social Care Professionals       | 1,019              | 1,103              | 1,124              | 1,127              | +108                               | +10.6%                               | +24                                | +2.2%                                | +3                                 | 1,346              |
| Management (VIII & above)                | 62                 | 84                 | 84                 | 85                 | +23                                | +36.3%                               | +1                                 | +1.2%                                | +2                                 | 89                 |
| Administrative/ Supervisory (V to VII)   | 176                | 240                | 256                | 261                | +85                                | +48.1%                               | +21                                | +8.8%                                | +6                                 | 275                |
| Clerical (III & IV)                      | 507                | 532                | 617                | 627                | +120                               | +23.6%                               | +95                                | +17.8%                               | +9                                 | 720                |
| Management & Administrative              | 746                | 856                | 957                | 973                | +227                               | +30.5%                               | +117                               | +13.6%                               | +17                                | 1,084              |
| Support                                  | 127                | 105                | 107                | 105                | -22                                | -17.5%                               | +0                                 | +0.4%                                | -2                                 | 133                |
| Maintenance/ Technical                   | 69                 | 61                 | 69                 | 69                 | +1                                 | +0.8%                                | +8                                 | +12.9%                               | +1                                 | 70                 |
| General Support                          | 196                | 166                | 175                | 174                | -22                                | -11.1%                               | +8                                 | +5.0%                                | -1                                 | 203                |
| Health Care Assistants                   | 1,577              | 1,670              | 1,696              | 1,711              | +133                               | +8.4%                                | +41                                | +2.4%                                | +15                                | 2,055              |
| Home Help                                | 418                | 415                | 448                | 449                | +31                                | +7.4%                                | +35                                | +8.3%                                | +1                                 | 661                |
| Care, other                              | 237                | 275                | 274                | 277                | +40                                | +16.7%                               | +2                                 | +0.9%                                | +3                                 | 325                |
| Patient & Client Care                    | 2,233              | 2,359              | 2,417              | 2,437              | +204                               | +9.1%                                | +78                                | +3.3%                                | +20                                | 3,041              |