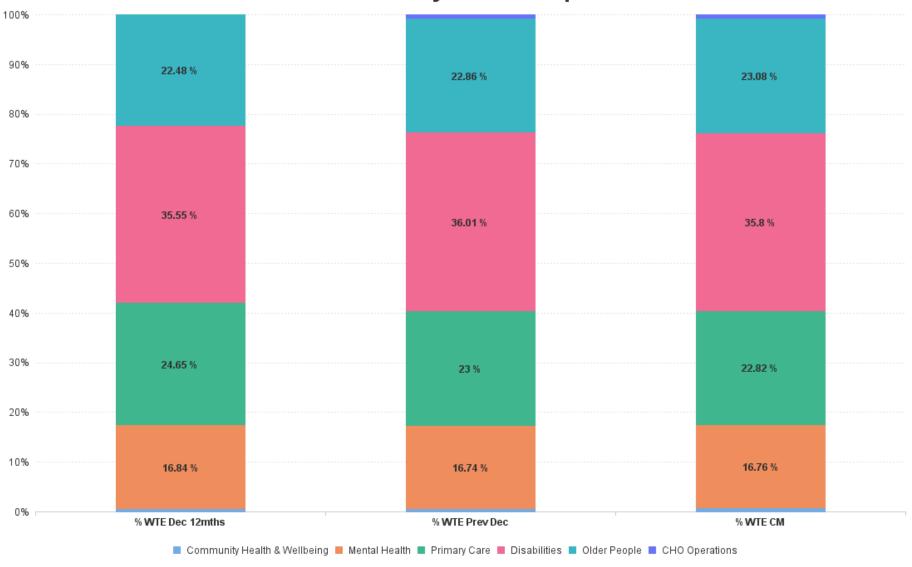

# % Total by Care Group

# **Employment Report by Care Group : AUG 2023**

| Care Group AUG 2023          | WTE DEC<br>2019 | WTE DEC<br>2022 | WTE JUL<br>2023 | WTE<br>AUG<br>2023 | WTE<br>change<br>since DEC<br>2019 | % WTE<br>Change<br>since Dec<br>2019 | WTE<br>change<br>since DEC<br>2022 | % WTE<br>Change<br>since Dec<br>2022 | WTE<br>change<br>since JUL<br>2023 | No.<br>AUG<br>2023 |
|------------------------------|-----------------|-----------------|-----------------|--------------------|------------------------------------|--------------------------------------|------------------------------------|--------------------------------------|------------------------------------|--------------------|
| Overall                      | 6,135           | 6,514           | 6,739           | 6,772              | +637                               | +10.4%                               | +258                               | +4.0%                                | +33                                | 8,058              |
| Community Health & Wellbeing |                 | 33              | 43              | 45                 | +45                                |                                      | +12                                | +37.7%                               | +2                                 | 49                 |
| Mental Health                | 1,098           | 1,091           | 1,131           | 1,135              | +37                                | +3.4%                                | +45                                | +4.1%                                | +4                                 | 1,256              |
| Primary Care                 | 1,387           | 1,498           | 1,544           | 1,546              | +159                               | +11.5%                               | +48                                | +3.2%                                | +2                                 | 1,846              |
| Disabilities                 | 2,162           | 2,345           | 2,410           | 2,425              | +263                               | +12.1%                               | +79                                | +3.4%                                | +14                                | 2,931              |
| Older People                 | 1,488           | 1,489           | 1,551           | 1,563              | +75                                | +5.0%                                | +74                                | +4.9%                                | +12                                | 1,915              |
| CHO Operations               |                 | 58              | 61              | 59                 | +59                                |                                      | +1                                 | +1.4%                                | -2                                 | 61                 |
| Community Services           | 6,135           | 6,514           | 6,739           | 6,772              | +637                               | +10.4%                               | +258                               | +4.0%                                | +33                                | 8,058              |