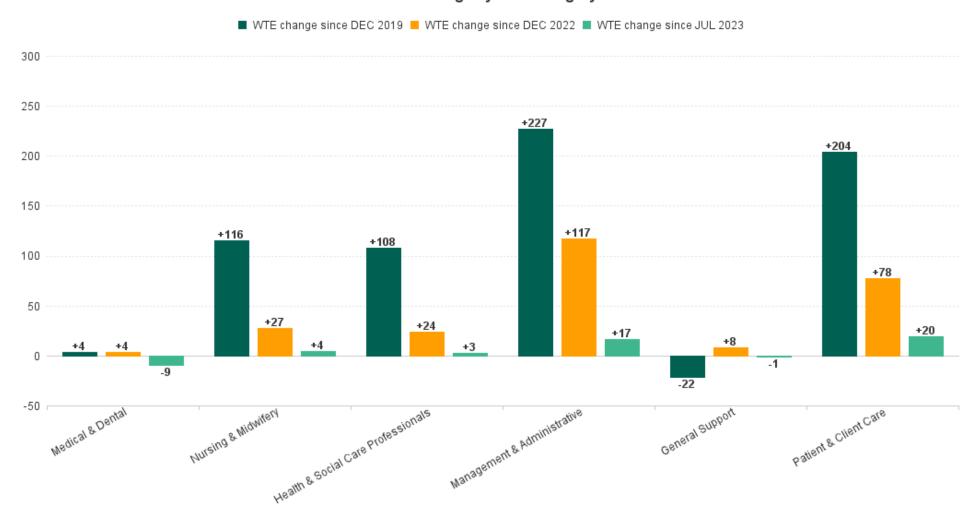

### WTE Change by Staff Category

## **Employment Report : AUG 2023**

| Employment by Staff Group AUG 2023       | WTE<br>DEC<br>2019 | WTE<br>DEC<br>2022 | WTE<br>JUL<br>2023 | WTE<br>AUG<br>2023 | WTE<br>change<br>since<br>DEC 2019 | % WTE<br>Change<br>since Dec<br>2019 | WTE<br>change<br>since<br>DEC 2022 | % WTE<br>Change<br>since Dec<br>2022 | WTE<br>change<br>since JUL<br>2023 | No.<br>AUG<br>2023 |
|------------------------------------------|--------------------|--------------------|--------------------|--------------------|------------------------------------|--------------------------------------|------------------------------------|--------------------------------------|------------------------------------|--------------------|
| Overall                                  | 6,135              | 6,514              | 6,739              | 6,772              | +637                               | +10.4%                               | +258                               | +4.0%                                | +33                                | 8,058              |
| Consultants                              | 42                 | 42                 | 43                 | 44                 | +2                                 | +4.3%                                | +2                                 | +4.3%                                | +1                                 | 47                 |
| Registrars                               | 106                | 122                | 137                | 124                | +18                                | +16.6%                               | +1                                 | +0.9%                                | -14                                | 146                |
| SHO/ Interns                             | 38                 | 29                 | 32                 | 35                 | -3                                 | -6.9%                                | +6                                 | +22.3%                               | +3                                 | 40                 |
| Medical/ Dental, other                   | 72                 | 65                 | 59                 | 59                 | -13                                | -17.9%                               | -6                                 | -8.6%                                | +0                                 | 80                 |
| Medical & Dental                         | 259                | 259                | 272                | 262                | +4                                 | +1.5%                                | +4                                 | +1.5%                                | -9                                 | 313                |
| Nurse/ Midwife Manager                   | 372                | 376                | 368                | 376                | +4                                 | +1.2%                                | 0                                  | 0.0%                                 | +8                                 | 405                |
| Nurse/ Midwife Specialist & AN/MP        | 100                | 131                | 142                | 142                | +42                                | +42.0%                               | +11                                | +8.0%                                | -1                                 | 156                |
| Staff Nurse/ Staff Midwife               | 998                | 1,023              | 1,021              | 1,015              | +17                                | +1.7%                                | -8                                 | -0.8%                                | -6                                 | 1,161              |
| Public Health Nurse                      | 199                | 220                | 207                | 208                | +8                                 | +4.2%                                | -13                                | -5.8%                                | +0                                 | 252                |
| Nursing/ Midwifery awaiting registration | 2                  | 9                  | 1                  | 1                  | -2                                 | -75.0%                               | -9                                 | -94.5%                               | 0                                  | 1                  |
| Post-registration Nurse/ Midwife Student | 2                  |                    |                    | 3                  | +1                                 | +51.5%                               | +3                                 |                                      | +3                                 | 3                  |
| Pre-registration Nurse/ Midwife Intern   | 1                  | 1                  | 42                 | 43                 | +43                                | +8,542.0%                            | +43                                | +8,542.0%                            | +1                                 | 81                 |
| Nursing/ Midwifery Student               | 4                  | 10                 | 43                 | 47                 | +42                                | +942.6%                              | +37                                | +383.5%                              | +3                                 | 85                 |
| Nursing/ Midwifery other                 | 9                  | 10                 | 11                 | 11                 | +2                                 | +17.1%                               | +1                                 | +7.0%                                | +0                                 | 12                 |
| Nursing & Midwifery                      | 1,682              | 1,770              | 1,794              | 1,798              | +116                               | +6.9%                                | +27                                | +1.5%                                | +4                                 | 2,071              |
| Therapy Professions                      | 377                | 378                | 398                | 404                | +27                                | +7.1%                                | +25                                | +6.7%                                | +6                                 | 491                |
| Health Science/ Diagnostics              | 7                  | 13                 | 12                 | 12                 | +5                                 | +63.1%                               | -1                                 | -11.1%                               | 0                                  | 13                 |
| Social Care                              | 368                | 421                | 430                | 430                | +62                                | +16.8%                               | +8                                 | +2.0%                                | 0                                  | 520                |
| Pharmacy                                 | 7                  | 11                 | 12                 | 12                 | +5                                 | +63.7%                               | +1                                 | +5.9%                                | +0                                 | 15                 |
| Psychologists                            | 120                | 111                | 108                | 105                | -15                                | -12.7%                               | -6                                 | -5.4%                                | -3                                 | 118                |
| Social Workers                           | 88                 | 108                | 106                | 107                | +19                                | +21.8%                               | -1                                 | -0.9%                                | +1                                 | 121                |
| H&SC, Other                              | 52                 | 61                 | 59                 | 59                 | +6                                 | +12.3%                               | -2                                 | -3.1%                                | +0                                 | 68                 |
| Health & Social Care Professionals       | 1,019              | 1,103              | 1,124              | 1,127              | +108                               | +10.6%                               | +24                                | +2.2%                                | +3                                 | 1,346              |
| Management (VIII & above)                | 62                 | 84                 | 84                 | 85                 | +23                                | +36.3%                               | +1                                 | +1.2%                                | +2                                 | 89                 |
| Administrative/ Supervisory (V to VII)   | 176                | 240                | 256                | 261                | +85                                | +48.1%                               | +21                                | +8.8%                                | +6                                 | 275                |
| Clerical (III & IV)                      | 507                | 532                | 617                | 627                | +120                               | +23.6%                               | +95                                | +17.8%                               | +9                                 | 720                |
| Management & Administrative              | 746                | 856                | 957                | 973                | +227                               | +30.5%                               | +117                               | +13.6%                               | +17                                | 1,084              |
| Support                                  | 127                | 105                | 107                | 105                | -22                                | -17.5%                               | +0                                 | +0.4%                                | -2                                 | 133                |
| Maintenance/ Technical                   | 69                 | 61                 | 69                 | 69                 | +1                                 | +0.8%                                | +8                                 | +12.9%                               | +1                                 | 70                 |
| General Support                          | 196                | 166                | 175                | 174                | -22                                | -11.1%                               | +8                                 | +5.0%                                | -1                                 | 203                |
| Health Care Assistants                   | 1,577              | 1,670              | 1,696              | 1,711              | +133                               | +8.4%                                | +41                                | +2.4%                                | +15                                | 2,055              |
| Home Help                                | 418                | 415                | 448                | 449                | +31                                | +7.4%                                | +35                                | +8.3%                                | +1                                 | 661                |
| Care, other                              | 237                | 275                | 274                | 277                | +40                                | +16.7%                               | +2                                 | +0.9%                                | +3                                 | 325                |
| Patient & Client Care                    | 2,233              | 2,359              | 2,417              | 2,437              | +204                               | +9.1%                                | +78                                | +3.3%                                | +20                                | 3,041              |