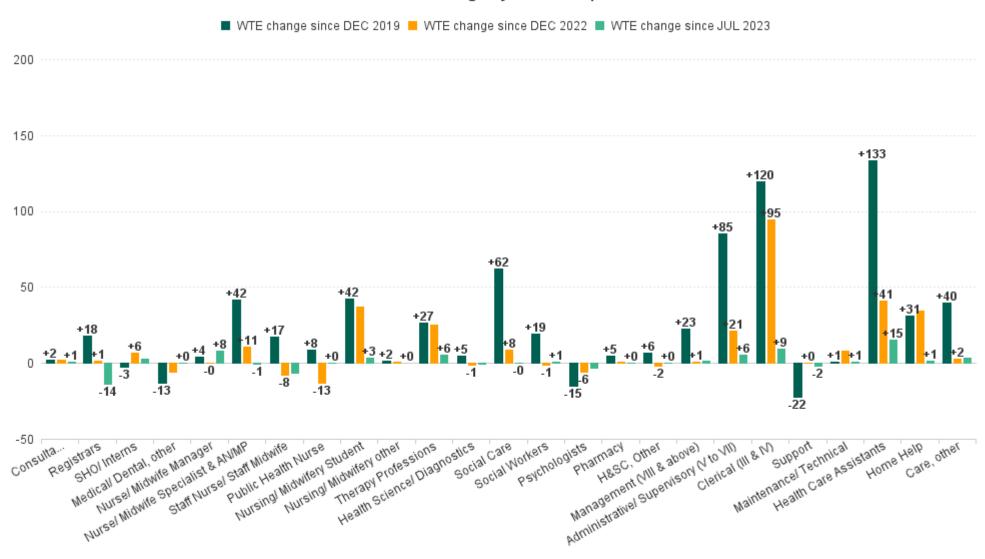

### WTE Change by Staff Category

## **Employment Report : AUG 2023**

| Employment by Staff Group AUG 2023       | WTE<br>DEC<br>2019 | WTE<br>DEC<br>2022 | WTE<br>JUL<br>2023 | WTE<br>AUG<br>2023 | WTE<br>change<br>since<br>DEC 2019 | % WTE<br>Change<br>since Dec<br>2019 | WTE<br>change<br>since<br>DEC 2022 | % WTE<br>Change<br>since Dec<br>2022 | WTE<br>change<br>since JUL<br>2023 | No.<br>AUG<br>2023 |
|------------------------------------------|--------------------|--------------------|--------------------|--------------------|------------------------------------|--------------------------------------|------------------------------------|--------------------------------------|------------------------------------|--------------------|
| Overall                                  | 6,135              | 6,514              | 6,739              | 6,772              | +637                               | +10.4%                               | +258                               | +4.0%                                | +33                                | 8,058              |
| Consultants                              | 42                 | 42                 | 43                 | 44                 | +2                                 | +4.3%                                | +2                                 | +4.3%                                | +1                                 | 47                 |
| Registrars                               | 106                | 122                | 137                | 124                | +18                                | +16.6%                               | +1                                 | +0.9%                                | -14                                | 146                |
| SHO/ Interns                             | 38                 | 29                 | 32                 | 35                 | -3                                 | -6.9%                                | +6                                 | +22.3%                               | +3                                 | 40                 |
| Medical/ Dental, other                   | 72                 | 65                 | 59                 | 59                 | -13                                | -17.9%                               | -6                                 | -8.6%                                | +0                                 | 80                 |
| Medical & Dental                         | 259                | 259                | 272                | 262                | +4                                 | +1.5%                                | +4                                 | +1.5%                                | -9                                 | 313                |
| Nurse/ Midwife Manager                   | 372                | 376                | 368                | 376                | +4                                 | +1.2%                                | 0                                  | 0.0%                                 | +8                                 | 405                |
| Nurse/ Midwife Specialist & AN/MP        | 100                | 131                | 142                | 142                | +42                                | +42.0%                               | +11                                | +8.0%                                | -1                                 | 156                |
| Staff Nurse/ Staff Midwife               | 998                | 1,023              | 1,021              | 1,015              | +17                                | +1.7%                                | -8                                 | -0.8%                                | -6                                 | 1,161              |
| Public Health Nurse                      | 199                | 220                | 207                | 208                | +8                                 | +4.2%                                | -13                                | -5.8%                                | +0                                 | 252                |
| Nursing/ Midwifery awaiting registration | 2                  | 9                  | 1                  | 1                  | -2                                 | -75.0%                               | -9                                 | -94.5%                               | 0                                  | 1                  |
| Post-registration Nurse/ Midwife Student | 2                  |                    |                    | 3                  | +1                                 | +51.5%                               | +3                                 |                                      | +3                                 | 3                  |
| Pre-registration Nurse/ Midwife Intern   | 1                  | 1                  | 42                 | 43                 | +43                                | +8,542.0%                            | +43                                | +8,542.0%                            | +1                                 | 81                 |
| Nursing/ Midwifery Student               | 4                  | 10                 | 43                 | 47                 | +42                                | +942.6%                              | +37                                | +383.5%                              | +3                                 | 85                 |
| Nursing/ Midwifery other                 | 9                  | 10                 | 11                 | 11                 | +2                                 | +17.1%                               | +1                                 | +7.0%                                | +0                                 | 12                 |
| Nursing & Midwifery                      | 1,682              | 1,770              | 1,794              | 1,798              | +116                               | +6.9%                                | +27                                | +1.5%                                | +4                                 | 2,071              |
| Therapy Professions                      | 377                | 378                | 398                | 404                | +27                                | +7.1%                                | +25                                | +6.7%                                | +6                                 | 491                |
| Health Science/ Diagnostics              | 7                  | 13                 | 12                 | 12                 | +5                                 | +63.1%                               | -1                                 | -11.1%                               | 0                                  | 13                 |
| Social Care                              | 368                | 421                | 430                | 430                | +62                                | +16.8%                               | +8                                 | +2.0%                                | 0                                  | 520                |
| Pharmacy                                 | 7                  | 11                 | 12                 | 12                 | +5                                 | +63.7%                               | +1                                 | +5.9%                                | +0                                 | 15                 |
| Psychologists                            | 120                | 111                | 108                | 105                | -15                                | -12.7%                               | -6                                 | -5.4%                                | -3                                 | 118                |
| Social Workers                           | 88                 | 108                | 106                | 107                | +19                                | +21.8%                               | -1                                 | -0.9%                                | +1                                 | 121                |
| H&SC, Other                              | 52                 | 61                 | 59                 | 59                 | +6                                 | +12.3%                               | -2                                 | -3.1%                                | +0                                 | 68                 |
| Health & Social Care Professionals       | 1,019              | 1,103              | 1,124              | 1,127              | +108                               | +10.6%                               | +24                                | +2.2%                                | +3                                 | 1,346              |
| Management (VIII & above)                | 62                 | 84                 | 84                 | 85                 | +23                                | +36.3%                               | +1                                 | +1.2%                                | +2                                 | 89                 |
| Administrative/ Supervisory (V to VII)   | 176                | 240                | 256                | 261                | +85                                | +48.1%                               | +21                                | +8.8%                                | +6                                 | 275                |
| Clerical (III & IV)                      | 507                | 532                | 617                | 627                | +120                               | +23.6%                               | +95                                | +17.8%                               | +9                                 | 720                |
| Management & Administrative              | 746                | 856                | 957                | 973                | +227                               | +30.5%                               | +117                               | +13.6%                               | +17                                | 1,084              |
| Support                                  | 127                | 105                | 107                | 105                | -22                                | -17.5%                               | +0                                 | +0.4%                                | -2                                 | 133                |
| Maintenance/ Technical                   | 69                 | 61                 | 69                 | 69                 | +1                                 | +0.8%                                | +8                                 | +12.9%                               | +1                                 | 70                 |
| General Support                          | 196                | 166                | 175                | 174                | -22                                | -11.1%                               | +8                                 | +5.0%                                | -1                                 | 203                |
| Health Care Assistants                   | 1,577              | 1,670              | 1,696              | 1,711              | +133                               | +8.4%                                | +41                                | +2.4%                                | +15                                | 2,055              |
| Home Help                                | 418                | 415                | 448                | 449                | +31                                | +7.4%                                | +35                                | +8.3%                                | +1                                 | 661                |
| Care, other                              | 237                | 275                | 274                | 277                | +40                                | +16.7%                               | +2                                 | +0.9%                                | +3                                 | 325                |
| Patient & Client Care                    | 2,233              | 2,359              | 2,417              | 2,437              | +204                               | +9.1%                                | +78                                | +3.3%                                | +20                                | 3,041              |