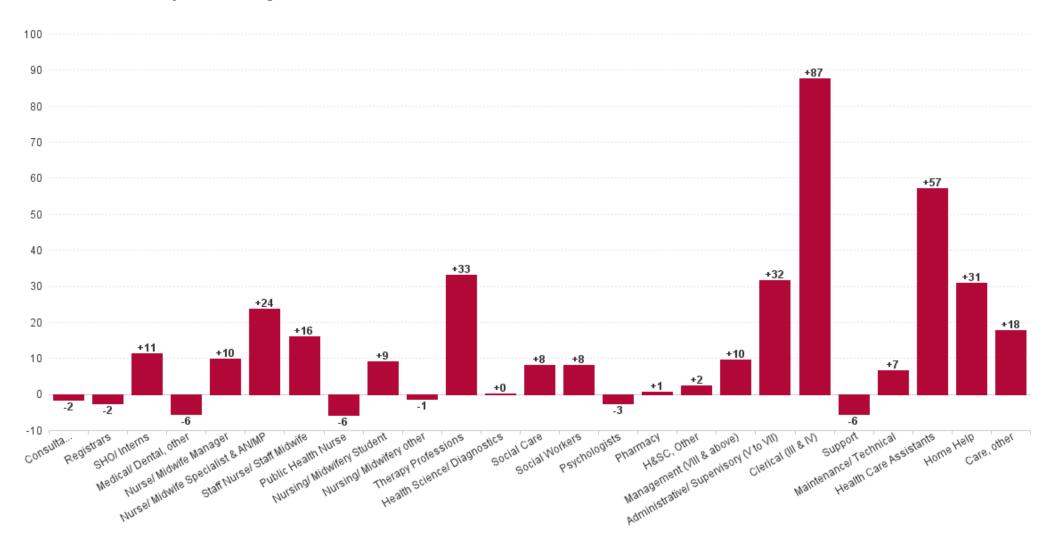

# **Employment Report by HSE.S38: AUG 2023**

#### **Health Service Executive**

| HSE&S38 AUG 2023                         | WTE<br>DEC<br>2019 | WTE<br>DEC<br>2022 | WTE<br>JUL<br>2023 | WTE<br>AUG<br>2023 | WTE<br>change<br>since<br>DEC<br>2019 | % WTE<br>Change<br>since<br>Dec<br>2019 | WTE<br>change<br>since<br>DEC<br>2022 | % WTE<br>Change<br>since<br>Dec<br>2022 | WTE<br>change<br>since<br>JUL<br>2023 | No.<br>AUG<br>2023 |
|------------------------------------------|--------------------|--------------------|--------------------|--------------------|---------------------------------------|-----------------------------------------|---------------------------------------|-----------------------------------------|---------------------------------------|--------------------|
| Total Health Service Executive           | 4,583              | 4,753              | 4,934              | 4,951              | +368                                  | +8.0%                                   | +198                                  | +4.2%                                   | +17                                   | 5,825              |
| Consultants                              | 42                 | 42                 | 43                 | 44                 | +2                                    | +4.3%                                   | +2                                    | +4.3%                                   | +1                                    | 47                 |
| Registrars                               | 105                | 121                | 136                | 123                | +18                                   | +16.8%                                  | +1                                    | +0.9%                                   | -14                                   | 145                |
| SHO/ Interns                             | 38                 | 29                 | 32                 | 35                 | -3                                    | -6.9%                                   | +6                                    | +22.3%                                  | +3                                    | 40                 |
| Medical/ Dental, other                   | 72                 | 65                 | 59                 | 59                 | -13                                   | -17.9%                                  | -6                                    | -8.6%                                   | +0                                    | 80                 |
| Medical & Dental                         | 258                | 258                | 271                | 261                | +4                                    | +1.5%                                   | +4                                    | +1.5%                                   | -9                                    | 312                |
| Nurse/ Midwife Manager                   | 285                | 295                | 290                | 297                | +12                                   | +4.3%                                   | +2                                    | +0.8%                                   | +7                                    | 317                |
| Nurse/ Midwife Specialist & AN/MP        | 95                 | 128                | 140                | 139                | +45                                   | +47.2%                                  | +12                                   | +9.1%                                   | -1                                    | 153                |
| Staff Nurse/ Staff Midwife               | 790                | 800                | 800                | 797                | +7                                    | +0.9%                                   | -3                                    | -0.3%                                   | -3                                    | 898                |
| Public Health Nurse                      | 199                | 220                | 207                | 208                | +8                                    | +4.2%                                   | -13                                   | -5.8%                                   | +0                                    | 252                |
| Post-registration Nurse/ Midwife Student | 2                  |                    |                    | 3                  | +1                                    | +51.5%                                  | +3                                    |                                         | +3                                    | 3                  |
| Pre-registration Nurse/ Midwife Intern   | 1                  | 1                  | 24                 | 25                 | +24                                   | +4,822.0%                               | +1                                    | +4,822.0%                               | +1                                    | 50                 |
| Nursing/ Midwifery awaiting registration | 2                  | 8                  | 1                  | 1                  | -2                                    | -75.0%                                  | +1                                    | -94.0%                                  | -0                                    | 1                  |
| Nursing/ Midwifery Student               | 4                  | 9                  | 25                 | 28                 | +24                                   | +527.5%                                 | +19                                   | +216.9%                                 | +3                                    | 54                 |
| Nursing/ Midwifery other                 | 4                  | 5                  | 5                  | 5                  | +1                                    | +20.6%                                  | -0                                    | -2.4%                                   | +0                                    | 5                  |
| Nursing & Midwifery                      | 1,377              | 1,457              | 1,467              | 1,474              | +97                                   | +7.0%                                   | +17                                   | +1.2%                                   | +7                                    | 1,679              |
| Therapy Professions                      | 363                | 368                | 389                | 394                | +31                                   | +8.5%                                   | +26                                   | +7.1%                                   | +6                                    | 480                |
| Health Science/ Diagnostics              | 7                  | 13                 | 12                 | 12                 | +5                                    | +63.1%                                  | -1                                    | -11.1%                                  | -0                                    | 13                 |
| Social Care                              | 12                 | 12                 | 13                 | 13                 | +1                                    | +12.4%                                  | +2                                    | +17.0%                                  | +1                                    | 16                 |
| Pharmacy                                 | 7                  | 11                 | 12                 | 12                 | +5                                    | +63.7%                                  | +1                                    | +5.9%                                   | +0                                    | 15                 |
| Psychologists                            | 114                | 106                | 103                | 101                | -14                                   | -11.9%                                  | -6                                    | -5.2%                                   | -3                                    | 113                |
| Social Workers                           | 76                 | 96                 | 94                 | 95                 | +19                                   | +25.5%                                  | -1                                    | -1.0%                                   | +0                                    | 107                |
| H&SC, Other                              | 46                 | 52                 | 52                 | 53                 | +6                                    | +14.1%                                  | +0                                    | +0.3%                                   | +0                                    | 60                 |
| Health & Social Care Professionals       | 626                | 658                | 675                | 679                | +54                                   | +8.6%                                   | +21                                   | +3.2%                                   | +4                                    | 804                |
| Management (VIII & above)                | 57                 | 74                 | 73                 | 74                 | +17                                   | +29.1%                                  | +0                                    | +0.1%                                   | +1                                    | 78                 |
| Administrative/ Supervisory (V to VII)   | 148                | 213                | 226                | 232                | +83                                   | +56.0%                                  | +18                                   | +8.7%                                   | +5                                    | 244                |
| Clerical (III & IV)                      | 461                | 474                | 553                | 561                | +101                                  | +21.9%                                  | +87                                   | +18.3%                                  | +8                                    | 646                |
| Management & Administrative              | 666                | 762                | 853                | 867                | +201                                  | +30.1%                                  | +106                                  | +13.9%                                  | +14                                   | 968                |
| Support                                  | 87                 | 77                 | 81                 | 81                 | -6                                    | -7.0%                                   | +3                                    | +4.4%                                   | -1                                    | 100                |
| Maintenance/ Technical                   | 56                 | 50                 | 55                 | 55                 | -0                                    | -0.7%                                   | +5                                    | +9.8%                                   | +1                                    | 56                 |
| General Support                          | 142                | 128                | 136                | 136                | -6                                    | -4.5%                                   | +8                                    | +6.5%                                   | -0                                    | 156                |
| Health Care Assistants                   | 949                | 886                | 892                | 891                | -58                                   | -6.1%                                   | +5                                    | +0.6%                                   | -1                                    | 1,022              |
| Home Help                                | 418                | 415                | 448                | 449                | +31                                   | +7.4%                                   | +35                                   | +8.3%                                   | +1                                    | 661                |
| Care, other                              | 146                | 190                | 191                | 193                | +47                                   | +32.1%                                  | +3                                    | +1.3%                                   | +2                                    | 223                |
| Patient & Client Care                    | 1,514              | 1,491              | 1,531              | 1,533              | +20                                   | +1.3%                                   | +42                                   | +2.8%                                   | +2                                    | 1,906              |