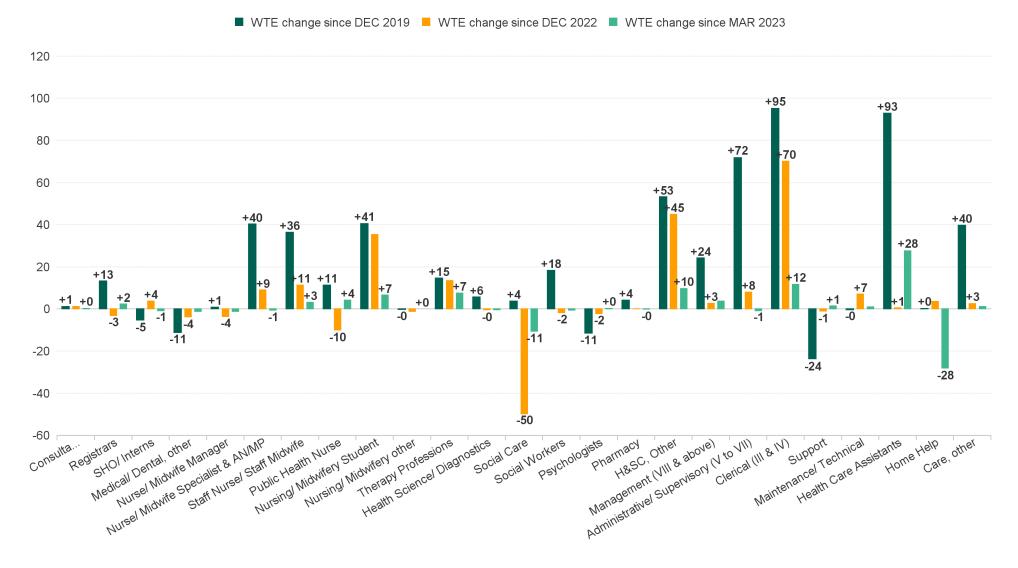

## **Employment Report : APR 2023**

| APR 2023                                 | WTE DEC 2019 | WTE DEC<br>2022 | WTE<br>MAR<br>2023 | WTE APR<br>2023 | WTE<br>change<br>since DEC<br>2019 | WTE<br>change<br>since DEC<br>2022 | WTE<br>change<br>since MAR<br>2023 | No.<br>APR<br>2023 |
|------------------------------------------|--------------|-----------------|--------------------|-----------------|------------------------------------|------------------------------------|------------------------------------|--------------------|
| Overall                                  | 6,135        | 6,514           | 6,615              | 6,651           | +516                               | +137                               | +36                                | 7,898              |
| Consultants                              | 42           | 42              | 43                 | 43              | +1                                 | +1                                 | +0                                 | 46                 |
| Registrars                               | 106          | 122             | 117                | 119             | +13                                | -3                                 | +2                                 | 122                |
| SHO/ Interns                             | 38           | 29              | 34                 | 33              | -5                                 | +4                                 | -1                                 | 33                 |
| Medical/ Dental, other                   | 72           | 65              | 62                 | 61              | -11                                | -4                                 | -1                                 | 81                 |
| Medical & Dental                         | 259          | 259             | 256                | 257             | -2                                 | -2                                 | +1                                 | 282                |
| Nurse/ Midwife Manager                   | 372          | 376             | 374                | 372             | +1                                 | -4                                 | -1                                 | 402                |
| Nurse/ Midwife Specialist & AN/MP        | 100          | 131             | 141                | 140             | +40                                | +9                                 | -1                                 | 153                |
| Staff Nurse/ Staff Midwife               | 998          | 1,023           | 1,031              | 1,034           | +36                                | +11                                | +3                                 | 1,177              |
| Public Health Nurse                      | 199          | 220             | 206                | 210             | +11                                | -10                                | +4                                 | 249                |
| Nursing/ Midwifery awaiting registration | 2            | 9               | 2                  | 2               | 0                                  | -7                                 | 0                                  | 2                  |
| Post-registration Nurse/ Midwife Student | 2            |                 |                    |                 | -2                                 |                                    |                                    |                    |
| Pre-registration Nurse/ Midwife Intern   | 1            | 1               | 36                 | 43              | +43                                | +43                                | +7                                 | 81                 |
| Nursing/ Midwifery Student               | 4            | 10              | 38                 | 45              | +41                                | +35                                | +7                                 | 83                 |
| Nursing/ Midwifery other                 | 9            | 10              | 9                  | 9               | 0                                  | -1                                 | +0                                 | 11                 |
| Nursing & Midwifery                      | 1,682        | 1,770           | 1,800              | 1,812           | +129                               | +41                                | +12                                | 2,075              |
| Therapy Professions                      | 377          | 378             | 384                | 392             | +15                                | +13                                | +7                                 | 471                |
| Health Science/ Diagnostics              | 7            | 13              | 13                 | 13              | +6                                 | 0                                  | 0                                  | 14                 |
| Social Care                              | 368          | 421             | 382                | 372             | +4                                 | -50                                | -11                                | 467                |
| Social Workers                           | 88           | 108             | 106                | 106             | +18                                | -2                                 | -1                                 | 120                |
| Psychologists                            | 120          | 111             | 108                | 108             | -11                                | -2                                 | +0                                 | 116                |
| Pharmacy                                 | 7            | 11              | 11                 | 11              | +4                                 | +0                                 | 0                                  | 14                 |
| H&SC, Other                              | 52           | 61              | 96                 | 106             | +53                                | +45                                | +10                                | 117                |
| Health & Social Care Professionals       | 1,019        | 1,103           | 1,102              | 1,107           | +88                                | +4                                 | +6                                 | 1,319              |
| Management (VIII & above)                | 62           | 84              | 83                 | 87              | +24                                | +3                                 | +4                                 | 89                 |
| Administrative/ Supervisory (V to VII)   | 176          | 240             | 249                | 248             | +72                                | +8                                 | -1                                 | 259                |
| Clerical (III & IV)                      | 507          | 532             | 591                | 602             | +95                                | +70                                | +12                                | 693                |
| Management & Administrative              | 746          | 856             | 923                | 937             | +191                               | +81                                | +14                                | 1,041              |
| Support                                  | 127          | 105             | 102                | 104             | -24                                | -1                                 | +1                                 | 130                |
| Maintenance/ Technical                   | 69           | 61              | 67                 | 68              | 0                                  | +7                                 | +1                                 | 70                 |
| General Support                          | 196          | 166             | 170                | 172             | -24                                | +6                                 | +2                                 | 200                |
| Health Care Assistants                   | 1,577        | 1,670           | 1,643              | 1,670           | +93                                | +1                                 | +28                                | 1,997              |
| Home Help                                | 418          | 415             | 446                | 418             | +0                                 | +4                                 | -28                                | 656                |
| Care, other                              | 237          | 275             | 276                | 277             | +40                                | +3                                 | +1                                 | 328                |
| Patient & Client Care                    | 2,233        | 2,359           | 2,365              | 2,366           | +133                               | +7                                 | +1                                 | 2,981              |