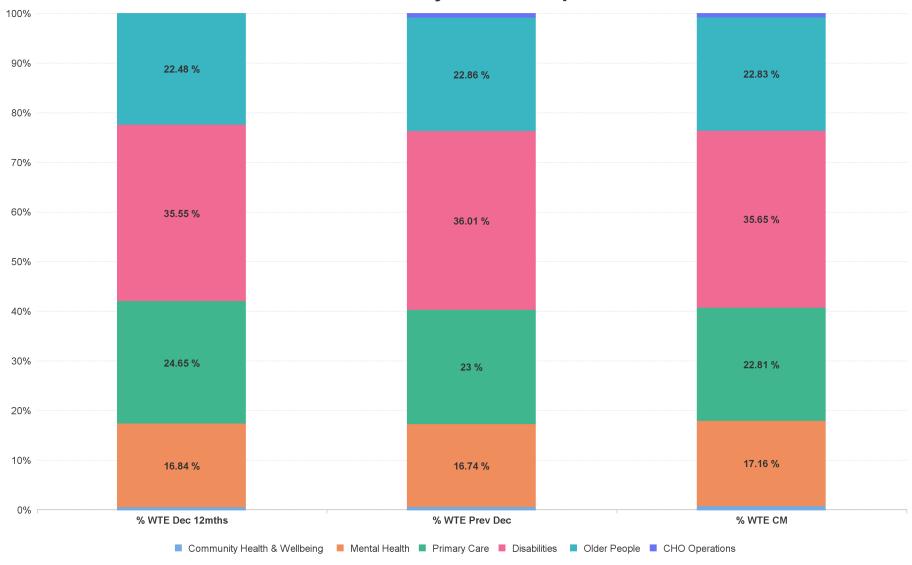

# % Total by Care Group

# **Employment Report by Care Group : APR 2023**

| APR 2023                     | WTE DEC<br>2019 | WTE DEC<br>2022 | WTE<br>MAR<br>2023 | WTE APR<br>2023 | WTE<br>change<br>since DEC<br>2019 | WTE<br>change<br>since DEC<br>2022 | WTE<br>change<br>since MAR<br>2023 | No.<br>APR<br>2023 |
|------------------------------|-----------------|-----------------|--------------------|-----------------|------------------------------------|------------------------------------|------------------------------------|--------------------|
| Overall                      | 6,135           | 6,514           | 6,615              | 6,651           | +516                               | +137                               | +36                                | 7,898              |
| Community Health & Wellbeing |                 | 33              | 44                 | 45              | +45                                | +12                                | +1                                 | 48                 |
| Mental Health                | 1,098           | 1,091           | 1,127              | 1,141           | +43                                | +51                                | +14                                | 1,247              |
| Primary Care                 | 1,387           | 1,498           | 1,502              | 1,517           | +130                               | +19                                | +15                                | 1,789              |
| Disabilities                 | 2,162           | 2,345           | 2,344              | 2,371           | +209                               | +25                                | +26                                | 2,860              |
| Older People                 | 1,488           | 1,489           | 1,539              | 1,519           | +30                                | +29                                | -20                                | 1,894              |
| CHO Operations               |                 | 58              | 58                 | 58              | +58                                | +0                                 | +0                                 | 60                 |
| Community Services           | 6135            | 6514            | 6615               | 6651            | +516                               | +137                               | +36                                | 7,898              |