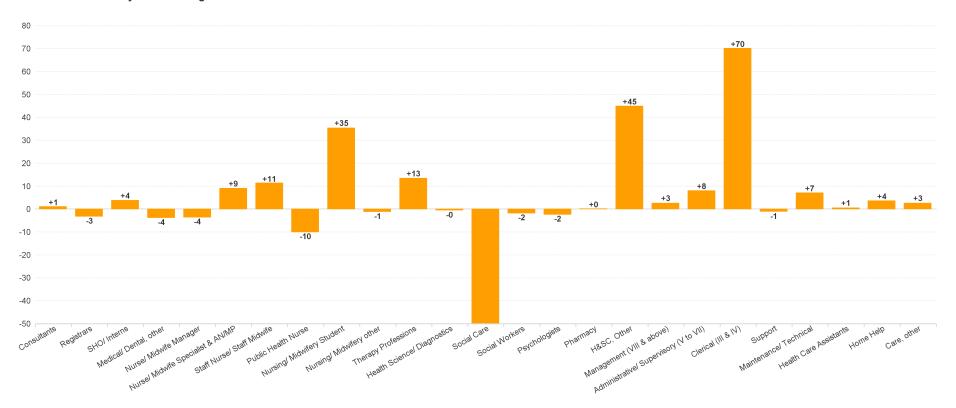

## **WTE Change by Staff Category**

## **Employment Report : APR 2023**

| APR 2023                                 | WTE DEC 2019 | WTE DEC<br>2022 | WTE<br>MAR<br>2023 | WTE APR<br>2023 | WTE<br>change<br>since DEC<br>2019 | WTE<br>change<br>since DEC<br>2022 | WTE<br>change<br>since MAR<br>2023 | No.<br>APR<br>2023 |
|------------------------------------------|--------------|-----------------|--------------------|-----------------|------------------------------------|------------------------------------|------------------------------------|--------------------|
| Overall                                  | 6,135        | 6,514           | 6,615              | 6,651           | +516                               | +137                               | +36                                | 7,898              |
| Consultants                              | 42           | 42              | 43                 | 43              | +1                                 | +1                                 | +0                                 | 46                 |
| Registrars                               | 106          | 122             | 117                | 119             | +13                                | -3                                 | +2                                 | 122                |
| SHO/ Interns                             | 38           | 29              | 34                 | 33              | -5                                 | +4                                 | -1                                 | 33                 |
| Medical/ Dental, other                   | 72           | 65              | 62                 | 61              | -11                                | -4                                 | -1                                 | 81                 |
| Medical & Dental                         | 259          | 259             | 256                | 257             | -2                                 | -2                                 | +1                                 | 282                |
| Nurse/ Midwife Manager                   | 372          | 376             | 374                | 372             | +1                                 | -4                                 | -1                                 | 402                |
| Nurse/ Midwife Specialist & AN/MP        | 100          | 131             | 141                | 140             | +40                                | +9                                 | -1                                 | 153                |
| Staff Nurse/ Staff Midwife               | 998          | 1,023           | 1,031              | 1,034           | +36                                | +11                                | +3                                 | 1,177              |
| Public Health Nurse                      | 199          | 220             | 206                | 210             | +11                                | -10                                | +4                                 | 249                |
| Nursing/ Midwifery awaiting registration | 2            | 9               | 2                  | 2               | 0                                  | -7                                 | 0                                  | 2                  |
| Post-registration Nurse/ Midwife Student | 2            |                 |                    |                 | -2                                 |                                    |                                    |                    |
| Pre-registration Nurse/ Midwife Intern   | 1            | 1               | 36                 | 43              | +43                                | +43                                | +7                                 | 81                 |
| Nursing/ Midwifery Student               | 4            | 10              | 38                 | 45              | +41                                | +35                                | +7                                 | 83                 |
| Nursing/ Midwifery other                 | 9            | 10              | 9                  | 9               | 0                                  | -1                                 | +0                                 | 11                 |
| Nursing & Midwifery                      | 1,682        | 1,770           | 1,800              | 1,812           | +129                               | +41                                | +12                                | 2,075              |
| Therapy Professions                      | 377          | 378             | 384                | 392             | +15                                | +13                                | +7                                 | 471                |
| Health Science/ Diagnostics              | 7            | 13              | 13                 | 13              | +6                                 | 0                                  | 0                                  | 14                 |
| Social Care                              | 368          | 421             | 382                | 372             | +4                                 | -50                                | -11                                | 467                |
| Social Workers                           | 88           | 108             | 106                | 106             | +18                                | -2                                 | -1                                 | 120                |
| Psychologists                            | 120          | 111             | 108                | 108             | -11                                | -2                                 | +0                                 | 116                |
| Pharmacy                                 | 7            | 11              | 11                 | 11              | +4                                 | +0                                 | 0                                  | 14                 |
| H&SC, Other                              | 52           | 61              | 96                 | 106             | +53                                | +45                                | +10                                | 117                |
| Health & Social Care Professionals       | 1,019        | 1,103           | 1,102              | 1,107           | +88                                | +4                                 | +6                                 | 1,319              |
| Management (VIII & above)                | 62           | 84              | 83                 | 87              | +24                                | +3                                 | +4                                 | 89                 |
| Administrative/ Supervisory (V to VII)   | 176          | 240             | 249                | 248             | +72                                | +8                                 | -1                                 | 259                |
| Clerical (III & IV)                      | 507          | 532             | 591                | 602             | +95                                | +70                                | +12                                | 693                |
| Management & Administrative              | 746          | 856             | 923                | 937             | +191                               | +81                                | +14                                | 1,041              |
| Support                                  | 127          | 105             | 102                | 104             | -24                                | -1                                 | +1                                 | 130                |
| Maintenance/ Technical                   | 69           | 61              | 67                 | 68              | 0                                  | +7                                 | +1                                 | 70                 |
| General Support                          | 196          | 166             | 170                | 172             | -24                                | +6                                 | +2                                 | 200                |
| Health Care Assistants                   | 1,577        | 1,670           | 1,643              | 1,670           | +93                                | +1                                 | +28                                | 1,997              |
| Home Help                                | 418          | 415             | 446                | 418             | +0                                 | +4                                 | -28                                | 656                |
| Care, other                              | 237          | 275             | 276                | 277             | +40                                | +3                                 | +1                                 | 328                |
| Patient & Client Care                    | 2,233        | 2,359           | 2,365              | 2,366           | +133                               | +7                                 | +1                                 | 2,981              |