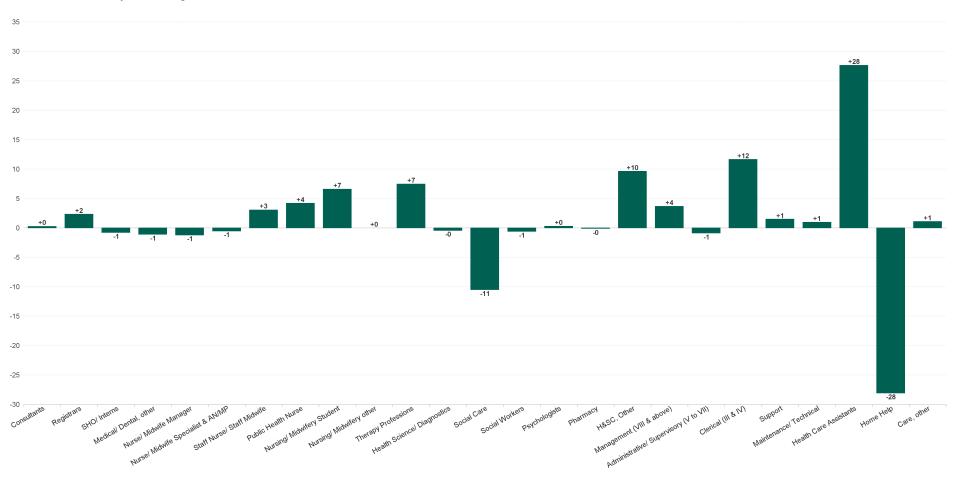

## **Employment Report : APR 2023**

| APR 2023                                 | WTE DEC 2019 | WTE DEC<br>2022 | WTE<br>MAR<br>2023 | WTE APR<br>2023 | WTE<br>change<br>since DEC<br>2019 | WTE<br>change<br>since DEC<br>2022 | WTE<br>change<br>since MAR<br>2023 | No.<br>APR<br>2023 |
|------------------------------------------|--------------|-----------------|--------------------|-----------------|------------------------------------|------------------------------------|------------------------------------|--------------------|
| Overall                                  | 6,135        | 6,514           | 6,615              | 6,651           | +516                               | +137                               | +36                                | 7,898              |
| Consultants                              | 42           | 42              | 43                 | 43              | +1                                 | +1                                 | +0                                 | 46                 |
| Registrars                               | 106          | 122             | 117                | 119             | +13                                | -3                                 | +2                                 | 122                |
| SHO/ Interns                             | 38           | 29              | 34                 | 33              | -5                                 | +4                                 | -1                                 | 33                 |
| Medical/ Dental, other                   | 72           | 65              | 62                 | 61              | -11                                | -4                                 | -1                                 | 81                 |
| Medical & Dental                         | 259          | 259             | 256                | 257             | -2                                 | -2                                 | +1                                 | 282                |
| Nurse/ Midwife Manager                   | 372          | 376             | 374                | 372             | +1                                 | -4                                 | -1                                 | 402                |
| Nurse/ Midwife Specialist & AN/MP        | 100          | 131             | 141                | 140             | +40                                | +9                                 | -1                                 | 153                |
| Staff Nurse/ Staff Midwife               | 998          | 1,023           | 1,031              | 1,034           | +36                                | +11                                | +3                                 | 1,177              |
| Public Health Nurse                      | 199          | 220             | 206                | 210             | +11                                | -10                                | +4                                 | 249                |
| Nursing/ Midwifery awaiting registration | 2            | 9               | 2                  | 2               | 0                                  | -7                                 | 0                                  | 2                  |
| Post-registration Nurse/ Midwife Student | 2            |                 |                    |                 | -2                                 |                                    |                                    |                    |
| Pre-registration Nurse/ Midwife Intern   | 1            | 1               | 36                 | 43              | +43                                | +43                                | +7                                 | 81                 |
| Nursing/ Midwifery Student               | 4            | 10              | 38                 | 45              | +41                                | +35                                | +7                                 | 83                 |
| Nursing/ Midwifery other                 | 9            | 10              | 9                  | 9               | 0                                  | -1                                 | +0                                 | 11                 |
| Nursing & Midwifery                      | 1,682        | 1,770           | 1,800              | 1,812           | +129                               | +41                                | +12                                | 2,075              |
| Therapy Professions                      | 377          | 378             | 384                | 392             | +15                                | +13                                | +7                                 | 471                |
| Health Science/ Diagnostics              | 7            | 13              | 13                 | 13              | +6                                 | 0                                  | 0                                  | 14                 |
| Social Care                              | 368          | 421             | 382                | 372             | +4                                 | -50                                | -11                                | 467                |
| Social Workers                           | 88           | 108             | 106                | 106             | +18                                | -2                                 | -1                                 | 120                |
| Psychologists                            | 120          | 111             | 108                | 108             | -11                                | -2                                 | +0                                 | 116                |
| Pharmacy                                 | 7            | 11              | 11                 | 11              | +4                                 | +0                                 | 0                                  | 14                 |
| H&SC, Other                              | 52           | 61              | 96                 | 106             | +53                                | +45                                | +10                                | 117                |
| Health & Social Care Professionals       | 1,019        | 1,103           | 1,102              | 1,107           | +88                                | +4                                 | +6                                 | 1,319              |
| Management (VIII & above)                | 62           | 84              | 83                 | 87              | +24                                | +3                                 | +4                                 | 89                 |
| Administrative/ Supervisory (V to VII)   | 176          | 240             | 249                | 248             | +72                                | +8                                 | -1                                 | 259                |
| Clerical (III & IV)                      | 507          | 532             | 591                | 602             | +95                                | +70                                | +12                                | 693                |
| Management & Administrative              | 746          | 856             | 923                | 937             | +191                               | +81                                | +14                                | 1,041              |
| Support                                  | 127          | 105             | 102                | 104             | -24                                | -1                                 | +1                                 | 130                |
| Maintenance/ Technical                   | 69           | 61              | 67                 | 68              | 0                                  | +7                                 | +1                                 | 70                 |
| General Support                          | 196          | 166             | 170                | 172             | -24                                | +6                                 | +2                                 | 200                |
| Health Care Assistants                   | 1,577        | 1,670           | 1,643              | 1,670           | +93                                | +1                                 | +28                                | 1,997              |
| Home Help                                | 418          | 415             | 446                | 418             | +0                                 | +4                                 | -28                                | 656                |
| Care, other                              | 237          | 275             | 276                | 277             | +40                                | +3                                 | +1                                 | 328                |
| Patient & Client Care                    | 2,233        | 2,359           | 2,365              | 2,366           | +133                               | +7                                 | +1                                 | 2,981              |