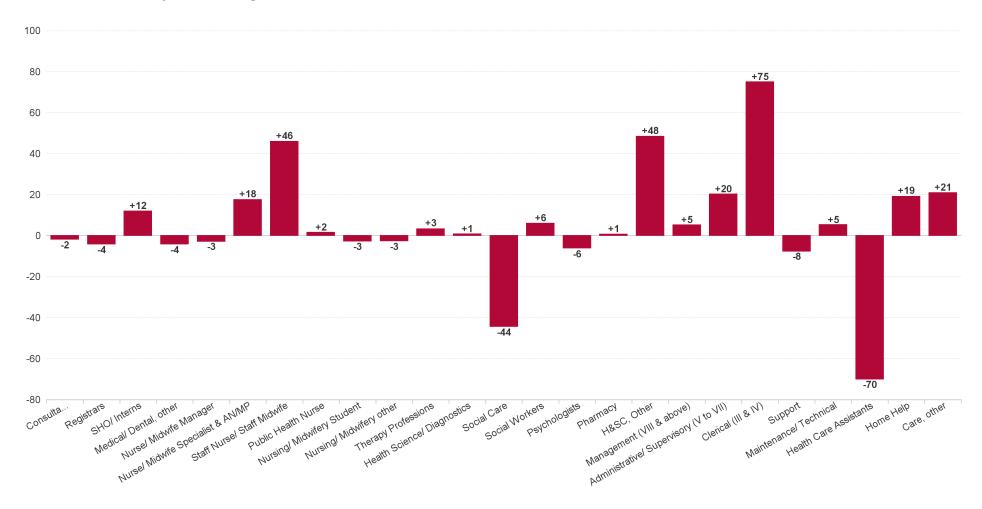

# **Employment Report by HSE.S38: APR 2023**

### **Health Service Executive**

| APR 2023                                 | WTE DEC 2019 | WTE DEC<br>2022 | WTE<br>MAR<br>2023 | WTE APR<br>2023 | WTE<br>change<br>since DEC<br>2019 | WTE<br>change<br>since DEC<br>2022 | WTE<br>change<br>since MAR<br>2023 | No.<br>APR<br>2023 |
|------------------------------------------|--------------|-----------------|--------------------|-----------------|------------------------------------|------------------------------------|------------------------------------|--------------------|
| Total Health Service Executive           | 4,583        | 4,753           | 4,869              | 4,887           | +304                               | +134                               | +18                                | 5,741              |
| Consultants                              | 42           | 42              | 43                 | 43              | +1                                 | +1                                 | +0                                 | 46                 |
| Registrars                               | 105          | 121             | 116                | 118             | +13                                | -3                                 | +2                                 | 121                |
| SHO/ Interns                             | 38           | 29              | 34                 | 33              | -5                                 | +4                                 | -1                                 | 33                 |
| Medical/ Dental, other                   | 72           | 65              | 62                 | 61              | -11                                | -4                                 | -1                                 | 81                 |
| Medical & Dental                         | 258          | 258             | 255                | 256             | -2                                 | -2                                 | +1                                 | 281                |
| Nurse/ Midwife Manager                   | 285          | 295             | 294                | 292             | +7                                 | -3                                 | -1                                 | 313                |
| Nurse/ Midwife Specialist & AN/MP        | 95           | 128             | 137                | 138             | +43                                | +10                                | +0                                 | 150                |
| Staff Nurse/ Staff Midwife               | 790          | 800             | 810                | 815             | +24                                | +15                                | +5                                 | 916                |
| Public Health Nurse                      | 199          | 220             | 206                | 210             | +11                                | -10                                | +4                                 | 249                |
| Nursing/ Midwifery awaiting registration | 2            | 8               | 2                  | 2               | 0                                  | +1                                 | 0                                  | 2                  |
| Post-registration Nurse/ Midwife Student | 2            |                 |                    |                 | -2                                 | -8                                 |                                    |                    |
| Pre-registration Nurse/ Midwife Intern   | 1            | 1               | 22                 | 24              | +24                                | 0                                  | +3                                 | 50                 |
| Nursing/ Midwifery Student               | 4            | 9               | 24                 | 26              | +22                                | +17                                | +2                                 | 52                 |
| Nursing/ Midwifery other                 | 4            | 5               | 5                  | 5               | +1                                 | 0                                  | +0                                 | 5                  |
| Nursing & Midwifery                      | 1,377        | 1,457           | 1,475              | 1,486           | +108                               | +29                                | +10                                | 1,685              |
| Therapy Professions                      | 363          | 368             | 374                | 381             | +18                                | +13                                | +8                                 | 459                |
| Health Science/ Diagnostics              | 7            | 13              | 13                 | 13              | +6                                 | 0                                  | 0                                  | 14                 |
| Social Care                              | 12           | 12              | 12                 | 13              | +1                                 | +1                                 | +1                                 | 15                 |
| Social Workers                           | 76           | 96              | 95                 | 94              | +19                                | -1                                 | 0                                  | 107                |
| Psychologists                            | 114          | 106             | 103                | 104             | -10                                | -2                                 | +0                                 | 111                |
| Pharmacy                                 | 7            | 11              | 11                 | 11              | +4                                 | +0                                 | 0                                  | 14                 |
| H&SC, Other                              | 46           | 52              | 51                 | 51              | +5                                 | -1                                 | +0                                 | 58                 |
| Health & Social Care Professionals       | 626          | 658             | 659                | 668             | +42                                | +10                                | +9                                 | 778                |
| Management (VIII & above)                | 57           | 74              | 74                 | 78              | +20                                | +4                                 | +4                                 | 80                 |
| Administrative/ Supervisory (V to VII)   | 148          | 213             | 222                | 221             | +73                                | +8                                 | -1                                 | 231                |
| Clerical (III & IV)                      | 461          | 474             | 535                | 544             | +84                                | +70                                | +9                                 | 624                |
| Management & Administrative              | 666          | 762             | 831                | 843             | +177                               | +82                                | +12                                | 935                |
| Support                                  | 87           | 77              | 77                 | 79              | -8                                 | +2                                 | +2                                 | 98                 |
| Maintenance/ Technical                   | 56           | 50              | 53                 | 54              | -1                                 | +4                                 | +1                                 | 56                 |
| General Support                          | 142          | 128             | 130                | 133             | -9                                 | +6                                 | +3                                 | 154                |
| Health Care Assistants                   | 949          | 886             | 877                | 889             | -60                                | +3                                 | +12                                | 1,025              |
| Home Help                                | 418          | 415             | 446                | 418             | +0                                 | +4                                 | -28                                | 656                |
| Care, other                              | 146          | 190             | 194                | 194             | +47                                | +3                                 | -1                                 | 227                |
| Patient & Client Care                    | 1,514        | 1,491           | 1,518              | 1,501           | -12                                | +10                                | -16                                | 1,908              |

## **Section 38 Voluntary Agencies**

| APR 2023                                 | WTE DEC 2019 | WTE DEC<br>2022 | WTE<br>MAR<br>2023 | WTE APR<br>2023 | WTE<br>change<br>since DEC<br>2019 | WTE<br>change<br>since DEC<br>2022 | WTE<br>change<br>since MAR<br>2023 | No.<br>APR<br>2023 |
|------------------------------------------|--------------|-----------------|--------------------|-----------------|------------------------------------|------------------------------------|------------------------------------|--------------------|
| Total Section 38 Voluntary Agencies      | 1,552        | 1,761           | 1,746              | 1,763           | +212                               | +3                                 | +18                                | 2,157              |
| Registrars                               | 1            | 1               | 1                  | 1               | +0                                 | +0                                 | +0                                 | 1                  |
| Medical & Dental                         | 1            | 1               | 1                  | 1               | +0                                 | +0                                 | +0                                 | 1                  |
| Nurse/ Midwife Manager                   | 86           | 81              | 80                 | 80              | -6                                 | -1                                 | +0                                 | 89                 |
| Nurse/ Midwife Specialist & AN/MP        | 5            | 4               | 3                  | 3               | -3                                 | -1                                 | -1                                 | 3                  |
| Staff Nurse/ Staff Midwife               | 208          | 223             | 222                | 220             | +12                                | -3                                 | -2                                 | 261                |
| Nursing/ Midwifery awaiting registration |              | 1               |                    |                 |                                    |                                    |                                    |                    |
| Pre-registration Nurse/ Midwife Intern   |              |                 | 15                 | 19              | +19                                | +5                                 | +4                                 | 31                 |
| Nursing/ Midwifery Student               |              | 1               | 15                 | 19              | +19                                | +18                                | +4                                 | 31                 |
| Nursing/ Midwifery other                 | 5            | 5               | 4                  | 4               | -1                                 | -1                                 | +0                                 | 6                  |
| Nursing & Midwifery                      | 305          | 314             | 324                | 326             | +21                                | +12                                | +2                                 | 390                |
| Therapy Professions                      | 14           | 10              | 10                 | 10              | -3                                 | 0                                  | 0                                  | 12                 |
| Social Care                              | 356          | 410             | 370                | 359             | +3                                 | -51                                | -11                                | 452                |
| Social Workers                           | 12           | 12              | 12                 | 11              | -1                                 | 0                                  | 0                                  | 13                 |
| Psychologists                            | 6            | 5               | 5                  | 5               | -1                                 | +0                                 | +0                                 | 5                  |
| H&SC, Other                              | 6            | 8               | 45                 | 55              | +48                                | +46                                | +9                                 | 59                 |
| Health & Social Care Professionals       | 393          | 445             | 442                | 439             | +46                                | -5                                 | -3                                 | 541                |
| Management (VIII & above)                | 5            | 10              | 9                  | 9               | +4                                 | -1                                 | +0                                 | 9                  |
| Administrative/ Supervisory (V to VII)   | 28           | 27              | 27                 | 27              | -1                                 | 0                                  | +0                                 | 28                 |
| Clerical (III & IV)                      | 46           | 58              | 56                 | 58              | +12                                | +0                                 | +2                                 | 69                 |
| Management & Administrative              | 79           | 95              | 91                 | 94              | +14                                | -1                                 | +2                                 | 106                |
| Support                                  | 41           | 27              | 25                 | 25              | -16                                | -3                                 | -1                                 | 32                 |
| Maintenance/ Technical                   | 13           | 11              | 14                 | 14              | +1                                 | +3                                 | +0                                 | 14                 |
| General Support                          | 54           | 38              | 39                 | 39              | -15                                | +0                                 | -1                                 | 46                 |
| Health Care Assistants                   | 628          | 784             | 766                | 781             | +153                               | -3                                 | +15                                | 972                |
| Care, other                              | 91           | 84              | 82                 | 84              | -8                                 | -1                                 | +2                                 | 101                |
| Patient & Client Care                    | 719          | 868             | 848                | 865             | +145                               | -3                                 | +17                                | 1,073              |