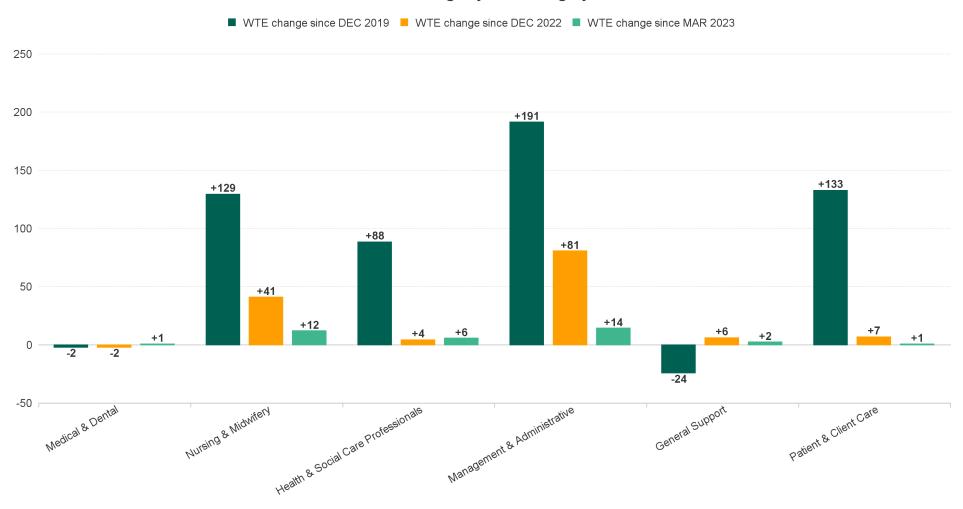

## **WTE Change by Staff Category**

## **Employment Report : APR 2023**

| APR 2023                                 | WTE DEC 2019 | WTE DEC<br>2022 | WTE<br>MAR<br>2023 | WTE APR<br>2023 | WTE<br>change<br>since DEC<br>2019 | WTE<br>change<br>since DEC<br>2022 | WTE<br>change<br>since MAR<br>2023 | No.<br>APR<br>2023 |
|------------------------------------------|--------------|-----------------|--------------------|-----------------|------------------------------------|------------------------------------|------------------------------------|--------------------|
| Overall                                  | 6,135        | 6,514           | 6,615              | 6,651           | +516                               | +137                               | +36                                | 7,898              |
| Consultants                              | 42           | 42              | 43                 | 43              | +1                                 | +1                                 | +0                                 | 46                 |
| Registrars                               | 106          | 122             | 117                | 119             | +13                                | -3                                 | +2                                 | 122                |
| SHO/ Interns                             | 38           | 29              | 34                 | 33              | -5                                 | +4                                 | -1                                 | 33                 |
| Medical/ Dental, other                   | 72           | 65              | 62                 | 61              | -11                                | -4                                 | -1                                 | 81                 |
| Medical & Dental                         | 259          | 259             | 256                | 257             | -2                                 | -2                                 | +1                                 | 282                |
| Nurse/ Midwife Manager                   | 372          | 376             | 374                | 372             | +1                                 | -4                                 | -1                                 | 402                |
| Nurse/ Midwife Specialist & AN/MP        | 100          | 131             | 141                | 140             | +40                                | +9                                 | -1                                 | 153                |
| Staff Nurse/ Staff Midwife               | 998          | 1,023           | 1,031              | 1,034           | +36                                | +11                                | +3                                 | 1,177              |
| Public Health Nurse                      | 199          | 220             | 206                | 210             | +11                                | -10                                | +4                                 | 249                |
| Nursing/ Midwifery awaiting registration | 2            | 9               | 2                  | 2               | 0                                  | -7                                 | 0                                  | 2                  |
| Post-registration Nurse/ Midwife Student | 2            |                 |                    |                 | -2                                 |                                    |                                    |                    |
| Pre-registration Nurse/ Midwife Intern   | 1            | 1               | 36                 | 43              | +43                                | +43                                | +7                                 | 81                 |
| Nursing/ Midwifery Student               | 4            | 10              | 38                 | 45              | +41                                | +35                                | +7                                 | 83                 |
| Nursing/ Midwifery other                 | 9            | 10              | 9                  | 9               | 0                                  | -1                                 | +0                                 | 11                 |
| Nursing & Midwifery                      | 1,682        | 1,770           | 1,800              | 1,812           | +129                               | +41                                | +12                                | 2,075              |
| Therapy Professions                      | 377          | 378             | 384                | 392             | +15                                | +13                                | +7                                 | 471                |
| Health Science/ Diagnostics              | 7            | 13              | 13                 | 13              | +6                                 | 0                                  | 0                                  | 14                 |
| Social Care                              | 368          | 421             | 382                | 372             | +4                                 | -50                                | -11                                | 467                |
| Social Workers                           | 88           | 108             | 106                | 106             | +18                                | -2                                 | -1                                 | 120                |
| Psychologists                            | 120          | 111             | 108                | 108             | -11                                | -2                                 | +0                                 | 116                |
| Pharmacy                                 | 7            | 11              | 11                 | 11              | +4                                 | +0                                 | 0                                  | 14                 |
| H&SC, Other                              | 52           | 61              | 96                 | 106             | +53                                | +45                                | +10                                | 117                |
| Health & Social Care Professionals       | 1,019        | 1,103           | 1,102              | 1,107           | +88                                | +4                                 | +6                                 | 1,319              |
| Management (VIII & above)                | 62           | 84              | 83                 | 87              | +24                                | +3                                 | +4                                 | 89                 |
| Administrative/ Supervisory (V to VII)   | 176          | 240             | 249                | 248             | +72                                | +8                                 | -1                                 | 259                |
| Clerical (III & IV)                      | 507          | 532             | 591                | 602             | +95                                | +70                                | +12                                | 693                |
| Management & Administrative              | 746          | 856             | 923                | 937             | +191                               | +81                                | +14                                | 1,041              |
| Support                                  | 127          | 105             | 102                | 104             | -24                                | -1                                 | +1                                 | 130                |
| Maintenance/ Technical                   | 69           | 61              | 67                 | 68              | 0                                  | +7                                 | +1                                 | 70                 |
| General Support                          | 196          | 166             | 170                | 172             | -24                                | +6                                 | +2                                 | 200                |
| Health Care Assistants                   | 1,577        | 1,670           | 1,643              | 1,670           | +93                                | +1                                 | +28                                | 1,997              |
| Home Help                                | 418          | 415             | 446                | 418             | +0                                 | +4                                 | -28                                | 656                |
| Care, other                              | 237          | 275             | 276                | 277             | +40                                | +3                                 | +1                                 | 328                |
| Patient & Client Care                    | 2,233        | 2,359           | 2,365              | 2,366           | +133                               | +7                                 | +1                                 | 2,981              |