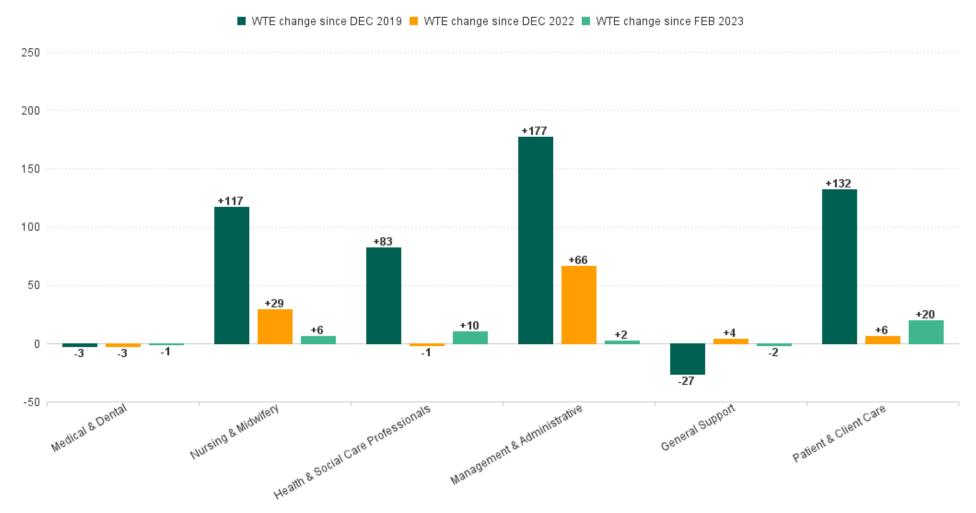

## WTE Change by Staff Category

ŀĿ

## WTE Change by Staff Group

■ WTE change since DEC 2019 ■ WTE change since DEC 2022 ■ WTE change since FEB 2023

ŀE

## Employment Report : MAR 2023

| MAR 2023                                 | WTE DEC<br>2019 | WTE DEC<br>2022 | WTE FEB<br>2023 | WTE<br>MAR<br>2023 | WTE<br>change<br>since DEC<br>2019 | WTE<br>change<br>since DEC<br>2022 | WTE<br>change<br>since FEB<br>2023 | No.<br>MAR<br>2023 |
|------------------------------------------|-----------------|-----------------|-----------------|--------------------|------------------------------------|------------------------------------|------------------------------------|--------------------|
| Overall                                  | 6,135           | 6,514           | 6,579           | 6,615              | +480                               | +101                               | +35                                | 7,877              |
| Consultants                              | 42              | 42              | 42              | 43                 | +1                                 | +1                                 | +1                                 | 45                 |
| Registrars                               | 106             | 122             | 118             | 117                | +11                                | -5                                 | -1                                 | 121                |
| SHO/ Interns                             | 38              | 29              | 34              | 34                 | -5                                 | +5                                 | 0                                  | 35                 |
| Medical/ Dental, other                   | 72              | 65              | 62              | 62                 | -10                                | -3                                 | 0                                  | 83                 |
| Medical & Dental                         | 259             | 259             | 256             | 256                | -3                                 | -3                                 | -1                                 | 284                |
| Nurse/ Midwife Manager                   | 372             | 376             | 371             | 374                | +2                                 | -2                                 | +3                                 | 403                |
| Nurse/ Midwife Specialist & AN/MP        | 100             | 131             | 137             | 141                | +41                                | +10                                | +4                                 | 157                |
| Staff Nurse/ Staff Midwife               | 998             | 1,023           | 1,023           | 1,031              | +33                                | +8                                 | +8                                 | 1,184              |
| Public Health Nurse                      | 199             | 220             | 212             | 206                | +7                                 | -14                                | -6                                 | 250                |
| Nursing/ Midwifery awaiting registration | 2               | 9               | 3               | 2                  | +0                                 | -7                                 | -1                                 | 3                  |
| Post-registration Nurse/ Midwife Student | 2               |                 |                 |                    | -2                                 |                                    |                                    |                    |
| Pre-registration Nurse/ Midwife Intern   | 1               | 1               | 38              | 36                 | +36                                | +36                                | -2                                 | 81                 |
| Nursing/ Midwifery Student               | 4               | 10              | 41              | 38                 | +34                                | +29                                | -3                                 | 84                 |
| Nursing/ Midwifery other                 | 9               | 10              | 9               | 9                  | 0                                  | -1                                 | 0                                  | 11                 |
| Nursing & Midwifery                      | 1,682           | 1,770           | 1,794           | 1,800              | +117                               | +29                                | +6                                 | 2,089              |
| Therapy Professions                      | 377             | 378             | 384             | 384                | +7                                 | +6                                 | 0                                  | 462                |
| Health Science/ Diagnostics              | 7               | 13              | 13              | 13                 | +6                                 | +0                                 | +0                                 | 14                 |
| Social Care                              | 368             | 421             | 411             | 382                | +14                                | -39                                | -28                                | 471                |
| Social Workers                           | 88              | 108             | 105             | 106                | +19                                | -1                                 | +1                                 | 122                |
| Psychologists                            | 120             | 111             | 110             | 108                | -12                                | -3                                 | -2                                 | 119                |
| Pharmacy                                 | 7               | 11              | 11              | 11                 | +4                                 | +0                                 | +0                                 | 14                 |
| H&SC, Other                              | 52              | 61              | 57              | 96                 | +44                                | +35                                | +39                                | 107                |
| Health & Social Care Professionals       | 1,019           | 1,103           | 1,092           | 1,102              | +83                                | -1                                 | +10                                | 1,309              |
| Management (VIII & above)                | 62              | 84              | 82              | 83                 | +21                                | -1                                 | +1                                 | 86                 |
| Administrative/ Supervisory (V to VII)   | 176             | 240             | 250             | 249                | +73                                | +9                                 | -1                                 | 261                |
| Clerical (III & IV)                      | 507             | 532             | 589             | 591                | +84                                | +58                                | +1                                 | 688                |
| Management & Administrative              | 746             | 856             | 921             | 923                | +177                               | +66                                | +2                                 | 1,035              |
| Support                                  | 127             | 105             | 104             | 102                | -25                                | -3                                 | -2                                 | 130                |
| Maintenance/ Technical                   | 69              | 61              | 67              | 67                 | -1                                 | +6                                 | +0                                 | 70                 |
| General Support                          | 196             | 166             | 172             | 170                | -27                                | +4                                 | -2                                 | 200                |
| Health Care Assistants                   | 1,577           | 1,670           | 1,645           | 1,643              | +65                                | -27                                | -2                                 | 1,972              |
| Home Help                                | 418             | 415             | 429             | 446                | +28                                | +32                                | +18                                | 659                |
| Care, other                              | 237             | 275             | 271             | 276                | +39                                | +1                                 | +5                                 | 329                |
| Patient & Client Care                    | 2,233           | 2,359           | 2,345           | 2,365              | +132                               | +6                                 | +20                                | 2,960              |