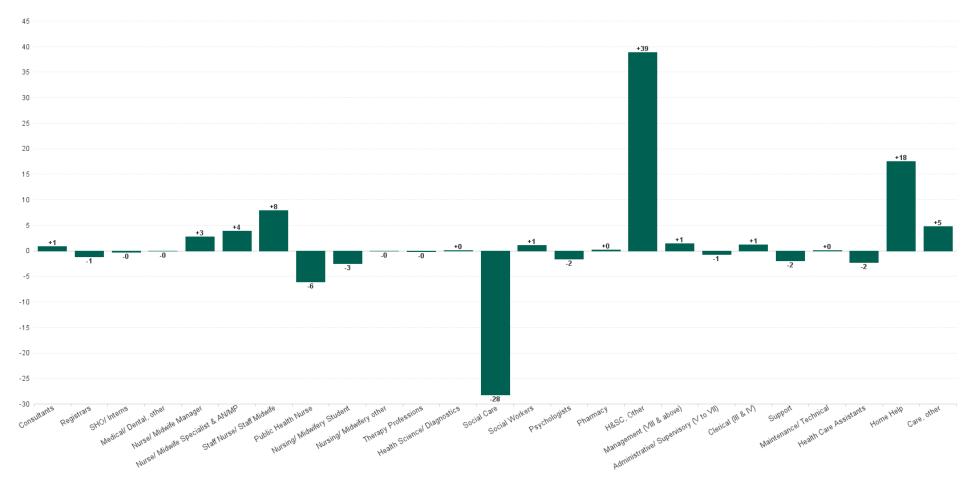

## Employment Report : MAR 2023

| MAR 2023                                 | WTE DEC<br>2019 | WTE DEC<br>2022 | WTE FEB<br>2023 | WTE<br>MAR<br>2023 | WTE<br>change<br>since DEC<br>2019 | WTE<br>change<br>since DEC<br>2022 | WTE<br>change<br>since FEB<br>2023 | No.<br>MAR<br>2023 |
|------------------------------------------|-----------------|-----------------|-----------------|--------------------|------------------------------------|------------------------------------|------------------------------------|--------------------|
| Overall                                  | 6,135           | 6,514           | 6,579           | 6,615              | +480                               | +101                               | +35                                | 7,877              |
| Consultants                              | 42              | 42              | 42              | 43                 | +1                                 | +1                                 | +1                                 | 45                 |
| Registrars                               | 106             | 122             | 118             | 117                | +11                                | -5                                 | -1                                 | 121                |
| SHO/ Interns                             | 38              | 29              | 34              | 34                 | -5                                 | +5                                 | 0                                  | 35                 |
| Medical/ Dental, other                   | 72              | 65              | 62              | 62                 | -10                                | -3                                 | 0                                  | 83                 |
| Medical & Dental                         | 259             | 259             | 256             | 256                | -3                                 | -3                                 | -1                                 | 284                |
| Nurse/ Midwife Manager                   | 372             | 376             | 371             | 374                | +2                                 | -2                                 | +3                                 | 403                |
| Nurse/ Midwife Specialist & AN/MP        | 100             | 131             | 137             | 141                | +41                                | +10                                | +4                                 | 157                |
| Staff Nurse/ Staff Midwife               | 998             | 1,023           | 1,023           | 1,031              | +33                                | +8                                 | +8                                 | 1,184              |
| Public Health Nurse                      | 199             | 220             | 212             | 206                | +7                                 | -14                                | -6                                 | 250                |
| Nursing/ Midwifery awaiting registration | 2               | 9               | 3               | 2                  | +0                                 | -7                                 | -1                                 | 3                  |
| Post-registration Nurse/ Midwife Student | 2               |                 |                 |                    | -2                                 |                                    |                                    |                    |
| Pre-registration Nurse/ Midwife Intern   | 1               | 1               | 38              | 36                 | +36                                | +36                                | -2                                 | 81                 |
| Nursing/ Midwifery Student               | 4               | 10              | 41              | 38                 | +34                                | +29                                | -3                                 | 84                 |
| Nursing/ Midwifery other                 | 9               | 10              | 9               | 9                  | 0                                  | -1                                 | 0                                  | 11                 |
| Nursing & Midwifery                      | 1,682           | 1,770           | 1,794           | 1,800              | +117                               | +29                                | +6                                 | 2,089              |
| Therapy Professions                      | 377             | 378             | 384             | 384                | +7                                 | +6                                 | 0                                  | 462                |
| Health Science/ Diagnostics              | 7               | 13              | 13              | 13                 | +6                                 | +0                                 | +0                                 | 14                 |
| Social Care                              | 368             | 421             | 411             | 382                | +14                                | -39                                | -28                                | 471                |
| Social Workers                           | 88              | 108             | 105             | 106                | +19                                | -1                                 | +1                                 | 122                |
| Psychologists                            | 120             | 111             | 110             | 108                | -12                                | -3                                 | -2                                 | 119                |
| Pharmacy                                 | 7               | 11              | 11              | 11                 | +4                                 | +0                                 | +0                                 | 14                 |
| H&SC, Other                              | 52              | 61              | 57              | 96                 | +44                                | +35                                | +39                                | 107                |
| Health & Social Care Professionals       | 1,019           | 1,103           | 1,092           | 1,102              | +83                                | -1                                 | +10                                | 1,309              |
| Management (VIII & above)                | 62              | 84              | 82              | 83                 | +21                                | -1                                 | +1                                 | 86                 |
| Administrative/ Supervisory (V to VII)   | 176             | 240             | 250             | 249                | +73                                | +9                                 | -1                                 | 261                |
| Clerical (III & IV)                      | 507             | 532             | 589             | 591                | +84                                | +58                                | +1                                 | 688                |
| Management & Administrative              | 746             | 856             | 921             | 923                | +177                               | +66                                | +2                                 | 1,035              |
| Support                                  | 127             | 105             | 104             | 102                | -25                                | -3                                 | -2                                 | 130                |
| Maintenance/ Technical                   | 69              | 61              | 67              | 67                 | -1                                 | +6                                 | +0                                 | 70                 |
| General Support                          | 196             | 166             | 172             | 170                | -27                                | +4                                 | -2                                 | 200                |
| Health Care Assistants                   | 1,577           | 1,670           | 1,645           | 1,643              | +65                                | -27                                | -2                                 | 1,972              |
| Home Help                                | 418             | 415             | 429             | 446                | +28                                | +32                                | +18                                | 659                |
| Care, other                              | 237             | 275             | 271             | 276                | +39                                | +1                                 | +5                                 | 329                |
| Patient & Client Care                    | 2,233           | 2,359           | 2,345           | 2,365              | +132                               | +6                                 | +20                                | 2,960              |