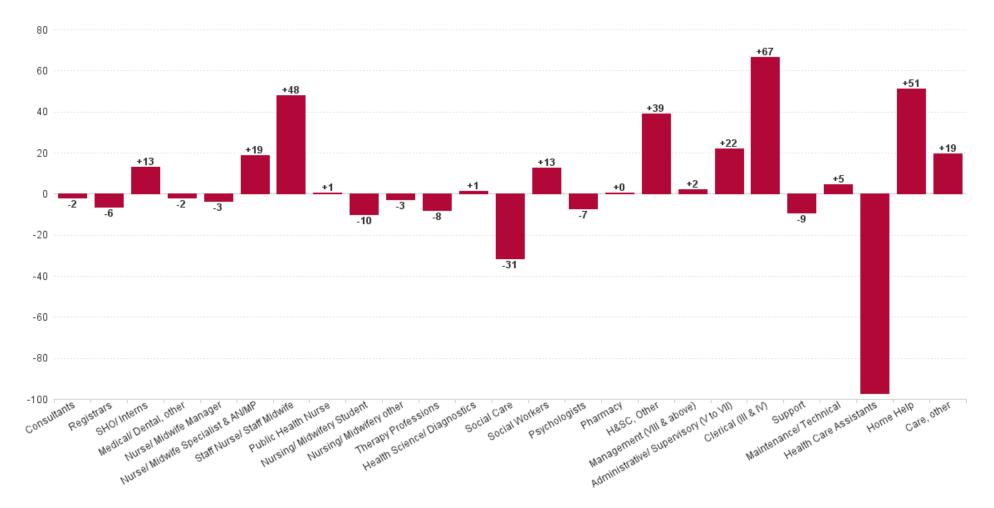

## Employment Report : MAR 2023

| MAR 2023                                 | WTE DEC<br>2019 | WTE DEC<br>2022 | WTE FEB<br>2023 | WTE<br>MAR<br>2023 | WTE<br>change<br>since DEC<br>2019 | WTE<br>change<br>since DEC<br>2022 | WTE<br>change<br>since FEB<br>2023 | No.<br>MAR<br>2023 |
|------------------------------------------|-----------------|-----------------|-----------------|--------------------|------------------------------------|------------------------------------|------------------------------------|--------------------|
| Overall                                  | 6,135           | 6,514           | 6,579           | 6,615              | +480                               | +101                               | +35                                | 7,877              |
| Consultants                              | 42              | 42              | 42              | 43                 | +1                                 | +1                                 | +1                                 | 45                 |
| Registrars                               | 106             | 122             | 118             | 117                | +11                                | -5                                 | -1                                 | 121                |
| SHO/ Interns                             | 38              | 29              | 34              | 34                 | -5                                 | +5                                 | 0                                  | 35                 |
| Medical/ Dental, other                   | 72              | 65              | 62              | 62                 | -10                                | -3                                 | 0                                  | 83                 |
| Medical & Dental                         | 259             | 259             | 256             | 256                | -3                                 | -3                                 | -1                                 | 284                |
| Nurse/ Midwife Manager                   | 372             | 376             | 371             | 374                | +2                                 | -2                                 | +3                                 | 403                |
| Nurse/ Midwife Specialist & AN/MP        | 100             | 131             | 137             | 141                | +41                                | +10                                | +4                                 | 157                |
| Staff Nurse/ Staff Midwife               | 998             | 1,023           | 1,023           | 1,031              | +33                                | +8                                 | +8                                 | 1,184              |
| Public Health Nurse                      | 199             | 220             | 212             | 206                | +7                                 | -14                                | -6                                 | 250                |
| Nursing/ Midwifery awaiting registration | 2               | 9               | 3               | 2                  | +0                                 | -7                                 | -1                                 | 3                  |
| Post-registration Nurse/ Midwife Student | 2               |                 |                 |                    | -2                                 |                                    |                                    |                    |
| Pre-registration Nurse/ Midwife Intern   | 1               | 1               | 38              | 36                 | +36                                | +36                                | -2                                 | 81                 |
| Nursing/ Midwifery Student               | 4               | 10              | 41              | 38                 | +34                                | +29                                | -3                                 | 84                 |
| Nursing/ Midwifery other                 | 9               | 10              | 9               | 9                  | 0                                  | -1                                 | 0                                  | 11                 |
| Nursing & Midwifery                      | 1,682           | 1,770           | 1,794           | 1,800              | +117                               | +29                                | +6                                 | 2,089              |
| Therapy Professions                      | 377             | 378             | 384             | 384                | +7                                 | +6                                 | 0                                  | 462                |
| Health Science/ Diagnostics              | 7               | 13              | 13              | 13                 | +6                                 | +0                                 | +0                                 | 14                 |
| Social Care                              | 368             | 421             | 411             | 382                | +14                                | -39                                | -28                                | 471                |
| Social Workers                           | 88              | 108             | 105             | 106                | +19                                | -1                                 | +1                                 | 122                |
| Psychologists                            | 120             | 111             | 110             | 108                | -12                                | -3                                 | -2                                 | 119                |
| Pharmacy                                 | 7               | 11              | 11              | 11                 | +4                                 | +0                                 | +0                                 | 14                 |
| H&SC, Other                              | 52              | 61              | 57              | 96                 | +44                                | +35                                | +39                                | 107                |
| Health & Social Care Professionals       | 1,019           | 1,103           | 1,092           | 1,102              | +83                                | -1                                 | +10                                | 1,309              |
| Management (VIII & above)                | 62              | 84              | 82              | 83                 | +21                                | -1                                 | +1                                 | 86                 |
| Administrative/ Supervisory (V to VII)   | 176             | 240             | 250             | 249                | +73                                | +9                                 | -1                                 | 261                |
| Clerical (III & IV)                      | 507             | 532             | 589             | 591                | +84                                | +58                                | +1                                 | 688                |
| Management & Administrative              | 746             | 856             | 921             | 923                | +177                               | +66                                | +2                                 | 1,035              |
| Support                                  | 127             | 105             | 104             | 102                | -25                                | -3                                 | -2                                 | 130                |
| Maintenance/ Technical                   | 69              | 61              | 67              | 67                 | -1                                 | +6                                 | +0                                 | 70                 |
| General Support                          | 196             | 166             | 172             | 170                | -27                                | +4                                 | -2                                 | 200                |
| Health Care Assistants                   | 1,577           | 1,670           | 1,645           | 1,643              | +65                                | -27                                | -2                                 | 1,972              |
| Home Help                                | 418             | 415             | 429             | 446                | +28                                | +32                                | +18                                | 659                |
| Care, other                              | 237             | 275             | 271             | 276                | +39                                | +1                                 | +5                                 | 329                |
| Patient & Client Care                    | 2,233           | 2,359           | 2,345           | 2,365              | +132                               | +6                                 | +20                                | 2,960              |