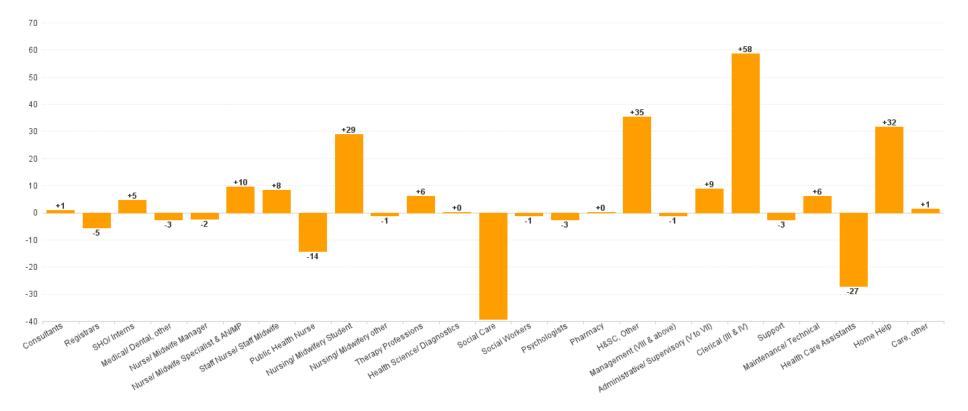

## WTE Change by Staff Category

ŀĿ

## Employment Report : MAR 2023

| MAR 2023                                 | WTE DEC<br>2019 | WTE DEC<br>2022 | WTE FEB<br>2023 | WTE<br>MAR<br>2023 | WTE<br>change<br>since DEC<br>2019 | WTE<br>change<br>since DEC<br>2022 | WTE<br>change<br>since FEB<br>2023 | No.<br>MAR<br>2023 |
|------------------------------------------|-----------------|-----------------|-----------------|--------------------|------------------------------------|------------------------------------|------------------------------------|--------------------|
| Overall                                  | 6,135           | 6,514           | 6,579           | 6,615              | +480                               | +101                               | +35                                | 7,877              |
| Consultants                              | 42              | 42              | 42              | 43                 | +1                                 | +1                                 | +1                                 | 45                 |
| Registrars                               | 106             | 122             | 118             | 117                | +11                                | -5                                 | -1                                 | 121                |
| SHO/ Interns                             | 38              | 29              | 34              | 34                 | -5                                 | +5                                 | 0                                  | 35                 |
| Medical/ Dental, other                   | 72              | 65              | 62              | 62                 | -10                                | -3                                 | 0                                  | 83                 |
| Medical & Dental                         | 259             | 259             | 256             | 256                | -3                                 | -3                                 | -1                                 | 284                |
| Nurse/ Midwife Manager                   | 372             | 376             | 371             | 374                | +2                                 | -2                                 | +3                                 | 403                |
| Nurse/ Midwife Specialist & AN/MP        | 100             | 131             | 137             | 141                | +41                                | +10                                | +4                                 | 157                |
| Staff Nurse/ Staff Midwife               | 998             | 1,023           | 1,023           | 1,031              | +33                                | +8                                 | +8                                 | 1,184              |
| Public Health Nurse                      | 199             | 220             | 212             | 206                | +7                                 | -14                                | -6                                 | 250                |
| Nursing/ Midwifery awaiting registration | 2               | 9               | 3               | 2                  | +0                                 | -7                                 | -1                                 | 3                  |
| Post-registration Nurse/ Midwife Student | 2               |                 |                 |                    | -2                                 |                                    |                                    |                    |
| Pre-registration Nurse/ Midwife Intern   | 1               | 1               | 38              | 36                 | +36                                | +36                                | -2                                 | 81                 |
| Nursing/ Midwifery Student               | 4               | 10              | 41              | 38                 | +34                                | +29                                | -3                                 | 84                 |
| Nursing/ Midwifery other                 | 9               | 10              | 9               | 9                  | 0                                  | -1                                 | 0                                  | 11                 |
| Nursing & Midwifery                      | 1,682           | 1,770           | 1,794           | 1,800              | +117                               | +29                                | +6                                 | 2,089              |
| Therapy Professions                      | 377             | 378             | 384             | 384                | +7                                 | +6                                 | 0                                  | 462                |
| Health Science/ Diagnostics              | 7               | 13              | 13              | 13                 | +6                                 | +0                                 | +0                                 | 14                 |
| Social Care                              | 368             | 421             | 411             | 382                | +14                                | -39                                | -28                                | 471                |
| Social Workers                           | 88              | 108             | 105             | 106                | +19                                | -1                                 | +1                                 | 122                |
| Psychologists                            | 120             | 111             | 110             | 108                | -12                                | -3                                 | -2                                 | 119                |
| Pharmacy                                 | 7               | 11              | 11              | 11                 | +4                                 | +0                                 | +0                                 | 14                 |
| H&SC, Other                              | 52              | 61              | 57              | 96                 | +44                                | +35                                | +39                                | 107                |
| Health & Social Care Professionals       | 1,019           | 1,103           | 1,092           | 1,102              | +83                                | -1                                 | +10                                | 1,309              |
| Management (VIII & above)                | 62              | 84              | 82              | 83                 | +21                                | -1                                 | +1                                 | 86                 |
| Administrative/ Supervisory (V to VII)   | 176             | 240             | 250             | 249                | +73                                | +9                                 | -1                                 | 261                |
| Clerical (III & IV)                      | 507             | 532             | 589             | 591                | +84                                | +58                                | +1                                 | 688                |
| Management & Administrative              | 746             | 856             | 921             | 923                | +177                               | +66                                | +2                                 | 1,035              |
| Support                                  | 127             | 105             | 104             | 102                | -25                                | -3                                 | -2                                 | 130                |
| Maintenance/ Technical                   | 69              | 61              | 67              | 67                 | -1                                 | +6                                 | +0                                 | 70                 |
| General Support                          | 196             | 166             | 172             | 170                | -27                                | +4                                 | -2                                 | 200                |
| Health Care Assistants                   | 1,577           | 1,670           | 1,645           | 1,643              | +65                                | -27                                | -2                                 | 1,972              |
| Home Help                                | 418             | 415             | 429             | 446                | +28                                | +32                                | +18                                | 659                |
| Care, other                              | 237             | 275             | 271             | 276                | +39                                | +1                                 | +5                                 | 329                |
| Patient & Client Care                    | 2,233           | 2,359           | 2,345           | 2,365              | +132                               | +6                                 | +20                                | 2,960              |