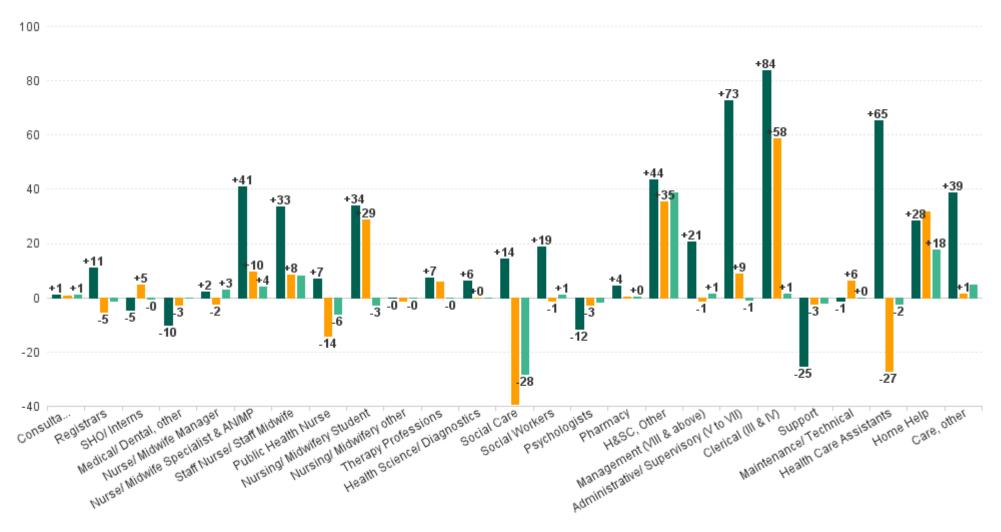

## Employment Report : MAR 2023

| MAR 2023                                 | WTE DEC<br>2019 | WTE DEC<br>2022 | WTE FEB<br>2023 | WTE<br>MAR<br>2023 | WTE<br>change<br>since DEC<br>2019 | WTE<br>change<br>since DEC<br>2022 | WTE<br>change<br>since FEB<br>2023 | No.<br>MAR<br>2023 |
|------------------------------------------|-----------------|-----------------|-----------------|--------------------|------------------------------------|------------------------------------|------------------------------------|--------------------|
| Overall                                  | 6,135           | 6,514           | 6,579           | 6,615              | +480                               | +101                               | +35                                | 7,877              |
| Consultants                              | 42              | 42              | 42              | 43                 | +1                                 | +1                                 | +1                                 | 45                 |
| Registrars                               | 106             | 122             | 118             | 117                | +11                                | -5                                 | -1                                 | 121                |
| SHO/ Interns                             | 38              | 29              | 34              | 34                 | -5                                 | +5                                 | 0                                  | 35                 |
| Medical/ Dental, other                   | 72              | 65              | 62              | 62                 | -10                                | -3                                 | 0                                  | 83                 |
| Medical & Dental                         | 259             | 259             | 256             | 256                | -3                                 | -3                                 | -1                                 | 284                |
| Nurse/ Midwife Manager                   | 372             | 376             | 371             | 374                | +2                                 | -2                                 | +3                                 | 403                |
| Nurse/ Midwife Specialist & AN/MP        | 100             | 131             | 137             | 141                | +41                                | +10                                | +4                                 | 157                |
| Staff Nurse/ Staff Midwife               | 998             | 1,023           | 1,023           | 1,031              | +33                                | +8                                 | +8                                 | 1,184              |
| Public Health Nurse                      | 199             | 220             | 212             | 206                | +7                                 | -14                                | -6                                 | 250                |
| Nursing/ Midwifery awaiting registration | 2               | 9               | 3               | 2                  | +0                                 | -7                                 | -1                                 | 3                  |
| Post-registration Nurse/ Midwife Student | 2               |                 |                 |                    | -2                                 |                                    |                                    |                    |
| Pre-registration Nurse/ Midwife Intern   | 1               | 1               | 38              | 36                 | +36                                | +36                                | -2                                 | 81                 |
| Nursing/ Midwifery Student               | 4               | 10              | 41              | 38                 | +34                                | +29                                | -3                                 | 84                 |
| Nursing/ Midwifery other                 | 9               | 10              | 9               | 9                  | 0                                  | -1                                 | 0                                  | 11                 |
| Nursing & Midwifery                      | 1,682           | 1,770           | 1,794           | 1,800              | +117                               | +29                                | +6                                 | 2,089              |
| Therapy Professions                      | 377             | 378             | 384             | 384                | +7                                 | +6                                 | 0                                  | 462                |
| Health Science/ Diagnostics              | 7               | 13              | 13              | 13                 | +6                                 | +0                                 | +0                                 | 14                 |
| Social Care                              | 368             | 421             | 411             | 382                | +14                                | -39                                | -28                                | 471                |
| Social Workers                           | 88              | 108             | 105             | 106                | +19                                | -1                                 | +1                                 | 122                |
| Psychologists                            | 120             | 111             | 110             | 108                | -12                                | -3                                 | -2                                 | 119                |
| Pharmacy                                 | 7               | 11              | 11              | 11                 | +4                                 | +0                                 | +0                                 | 14                 |
| H&SC, Other                              | 52              | 61              | 57              | 96                 | +44                                | +35                                | +39                                | 107                |
| Health & Social Care Professionals       | 1,019           | 1,103           | 1,092           | 1,102              | +83                                | -1                                 | +10                                | 1,309              |
| Management (VIII & above)                | 62              | 84              | 82              | 83                 | +21                                | -1                                 | +1                                 | 86                 |
| Administrative/ Supervisory (V to VII)   | 176             | 240             | 250             | 249                | +73                                | +9                                 | -1                                 | 261                |
| Clerical (III & IV)                      | 507             | 532             | 589             | 591                | +84                                | +58                                | +1                                 | 688                |
| Management & Administrative              | 746             | 856             | 921             | 923                | +177                               | +66                                | +2                                 | 1,035              |
| Support                                  | 127             | 105             | 104             | 102                | -25                                | -3                                 | -2                                 | 130                |
| Maintenance/ Technical                   | 69              | 61              | 67              | 67                 | -1                                 | +6                                 | +0                                 | 70                 |
| General Support                          | 196             | 166             | 172             | 170                | -27                                | +4                                 | -2                                 | 200                |
| Health Care Assistants                   | 1,577           | 1,670           | 1,645           | 1,643              | +65                                | -27                                | -2                                 | 1,972              |
| Home Help                                | 418             | 415             | 429             | 446                | +28                                | +32                                | +18                                | 659                |
| Care, other                              | 237             | 275             | 271             | 276                | +39                                | +1                                 | +5                                 | 329                |
| Patient & Client Care                    | 2,233           | 2,359           | 2,345           | 2,365              | +132                               | +6                                 | +20                                | 2,960              |