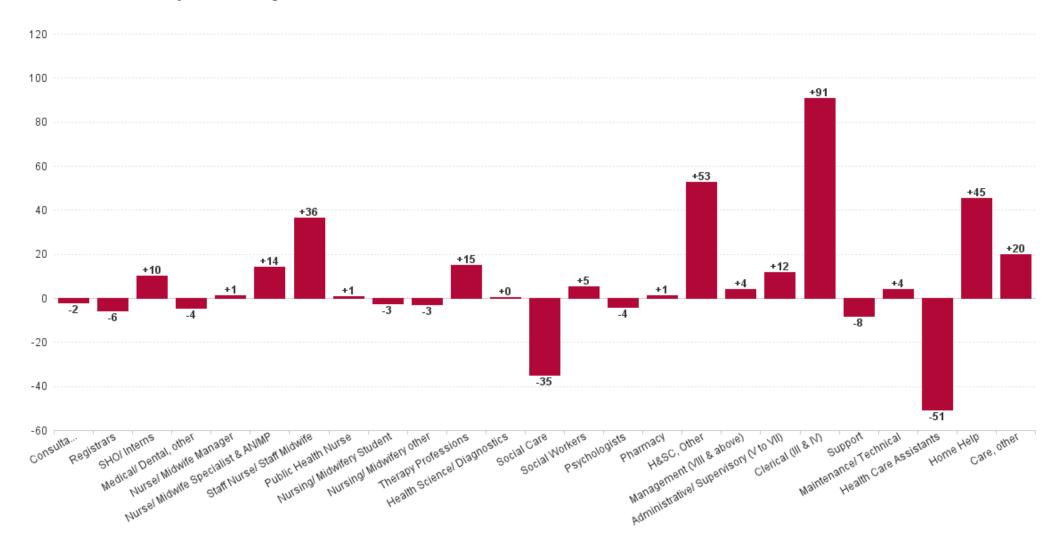

## Employment Report : MAY 2023

| Employment by Staff Group MAY 2023       | WTE<br>DEC<br>2019 | WTE<br>DEC<br>2022 | WTE<br>APR<br>2023 | WTE<br>MAY<br>2023 | WTE<br>change<br>since<br>DEC 2019 | % WTE<br>Change<br>since Dec<br>2019 | WTE<br>change<br>since<br>DEC 2022 | % WTE<br>Change<br>since Dec<br>2022 | WTE<br>change<br>since<br>APR 2023 | No.<br>MAY<br>2023 |
|------------------------------------------|--------------------|--------------------|--------------------|--------------------|------------------------------------|--------------------------------------|------------------------------------|--------------------------------------|------------------------------------|--------------------|
| Overall                                  | 6,135              | 6,514              | 6,651              | 6,672              | +537                               | +8.8%                                | +158                               | +2.4%                                | +22                                | 7,910              |
| Consultants                              | 42                 | 42                 | 43                 | 43                 | +1                                 | +1.6%                                | +1                                 | +1.6%                                | 0                                  | 46                 |
| Registrars                               | 106                | 122                | 119                | 116                | +11                                | +10.0%                               | -6                                 | -4.9%                                | -3                                 | 122                |
| SHO/ Interns                             | 38                 | 29                 | 33                 | 33                 | -5                                 | -13.4%                               | +4                                 | +13.6%                               | +0                                 | 34                 |
| Medical/ Dental, other                   | 72                 | 65                 | 61                 | 61                 | -12                                | -15.9%                               | -4                                 | -6.3%                                | 0                                  | 78                 |
| Medical & Dental                         | 259                | 259                | 257                | 253                | -5                                 | -2.1%                                | -5                                 | -2.1%                                | -3                                 | 280                |
| Nurse/ Midwife Manager                   | 372                | 376                | 372                | 372                | +0                                 | +0.1%                                | -4                                 | -1.0%                                | 0                                  | 400                |
| Nurse/ Midwife Specialist & AN/MP        | 100                | 131                | 140                | 140                | +41                                | +40.7%                               | +9                                 | +7.0%                                | +0                                 | 156                |
| Staff Nurse/ Staff Midwife               | 998                | 1,023              | 1,034              | 1,026              | +28                                | +2.8%                                | +3                                 | +0.3%                                | -8                                 | 1,178              |
| Public Health Nurse                      | 199                | 220                | 210                | 205                | +6                                 | +2.8%                                | -16                                | -7.1%                                | -6                                 | 245                |
| Nursing/ Midwifery awaiting registration | 2                  | 9                  | 2                  | 1                  | -1                                 | -50.0%                               | -8                                 | -89.1%                               | -1                                 | 1                  |
| Post-registration Nurse/ Midwife Student | 2                  |                    |                    |                    | -2                                 | -100.0%                              |                                    |                                      |                                    |                    |
| Pre-registration Nurse/ Midwife Intern   | 1                  | 1                  | 43                 | 43                 | +43                                | +8,544.0%                            | +43                                | +8,544.0%                            | +0                                 | 81                 |
| Nursing/ Midwifery Student               | 4                  | 10                 | 45                 | 44                 | +40                                | +887.1%                              | +35                                | +357.8%                              | -1                                 | 82                 |
| Nursing/ Midwifery other                 | 9                  | 10                 | 9                  | 9                  | 0                                  | -2.2%                                | -1                                 | -10.6%                               | 0                                  | 11                 |
| Nursing & Midwifery                      | 1,682              | 1,770              | 1,812              | 1,797              | +114                               | +6.8%                                | +26                                | +1.5%                                | -15                                | 2,072              |
| Therapy Professions                      | 377                | 378                | 392                | 397                | +20                                | +5.3%                                | +19                                | +4.9%                                | +5                                 | 474                |
| Health Science/ Diagnostics              | 7                  | 13                 | 13                 | 12                 | +5                                 | +69.7%                               | -1                                 | -7.5%                                | -1                                 | 13                 |
| Social Care                              | 368                | 421                | 372                | 377                | +9                                 | +2.4%                                | -45                                | -10.6%                               | +5                                 | 470                |
| Pharmacy                                 | 7                  | 11                 | 11                 | 12                 | +4                                 | +58.6%                               | +0                                 | +2.6%                                | +0                                 | 15                 |
| Psychologists                            | 120                | 111                | 108                | 108                | -12                                | -10.0%                               | -3                                 | -2.6%                                | -1                                 | 118                |
| Social Workers                           | 88                 | 108                | 106                | 104                | +17                                | +19.3%                               | -3                                 | -2.9%                                | -1                                 | 120                |
| H&SC, Other                              | 52                 | 61                 | 106                | 108                | +56                                | +107.2%                              | +48                                | +78.8%                               | +3                                 | 120                |
| Health & Social Care Professionals       | 1,019              | 1,103              | 1,107              | 1,118              | +99                                | +9.7%                                | +15                                | +1.4%                                | +11                                | 1,330              |
| Management (VIII & above)                | 62                 | 84                 | 87                 | 86                 | +24                                | +38.4%                               | +2                                 | +2.7%                                | 0                                  | 89                 |
| Administrative/ Supervisory (V to VII)   | 176                | 240                | 248                | 251                | +74                                | +42.1%                               | +11                                | +4.4%                                | +2                                 | 261                |
| Clerical (III & IV)                      | 507                | 532                | 602                | 602                | +95                                | +18.8%                               | +70                                | +13.2%                               | +0                                 | 696                |
| Management & Administrative              | 746                | 856                | 937                | 939                | +194                               | +25.9%                               | +83                                | +9.7%                                | +2                                 | 1,046              |
| Support                                  | 127                | 105                | 104                | 105                | -23                                | -17.9%                               | 0                                  | -0.1%                                | +1                                 | 130                |
| Maintenance/ Technical                   | 69                 | 61                 | 68                 | 68                 | -1                                 | -1.3%                                | +6                                 | +10.6%                               | -1                                 | 70                 |
| General Support                          | 196                | 166                | 172                | 173                | -24                                | -12.1%                               | +6                                 | +3.9%                                | +0                                 | 200                |
| Health Care Assistants                   | 1,577              | 1,670              | 1,670              | 1,669              | +92                                | +5.8%                                | -1                                 | 0.0%                                 | -1                                 | 1,992              |
| Home Help                                | 418                | 415                | 418                | 446                | +28                                | +6.7%                                | +32                                | +7.6%                                | +28                                | 660                |
| Care, other                              | 237                | 275                | 277                | 277                | +40                                | +16.7%                               | +2                                 | +0.9%                                | 0                                  | 330                |
| Patient & Client Care                    | 2,233              | 2,359              | 2,366              | 2,392              | +159                               | +7.1%                                | +33                                | +1.4%                                | +26                                | 2,982              |

### Section 38 Voluntary Agencies

| HSE&S38 MAY 2023                         | WTE<br>DEC<br>2019 | WTE<br>DEC<br>2022 | WTE<br>APR<br>2023 | WTE<br>MAY<br>2023 | WTE<br>change<br>since<br>DEC<br>2019 | % WTE<br>Change<br>since<br>Dec<br>2019 | WTE<br>change<br>since<br>DEC<br>2022 | % WTE<br>Change<br>since<br>Dec<br>2022 | WTE<br>change<br>since<br>APR<br>2023 | No.<br>MAY<br>2023 |
|------------------------------------------|--------------------|--------------------|--------------------|--------------------|---------------------------------------|-----------------------------------------|---------------------------------------|-----------------------------------------|---------------------------------------|--------------------|
| Total Section 38 Voluntary Agencies      | 1,552              | 1,761              | 1,763              | 1,762              | +210                                  | +13.5%                                  | +1                                    | +0.1%                                   | -1                                    | 2,163              |
| Registrars                               | 1                  | 1                  | 1                  | 1                  | +0                                    | +0.0%                                   | +0                                    | +0.0%                                   | +0                                    | 1                  |
| Medical & Dental                         | 1                  | 1                  | 1                  | 1                  | +0                                    | +0.0%                                   | +0                                    | +0.0%                                   | +0                                    | 1                  |
| Nurse/ Midwife Manager                   | 86                 | 81                 | 80                 | 82                 | -5                                    | -5.3%                                   | +1                                    | +1.2%                                   | +2                                    | 90                 |
| Nurse/ Midwife Specialist & AN/MP        | 5                  | 4                  | 3                  | 2                  | -3                                    | -53.1%                                  | -1                                    | -30.3%                                  | -0                                    | 3                  |
| Staff Nurse/ Staff Midwife               | 208                | 223                | 220                | 220                | +12                                   | +5.8%                                   | -3                                    | -1.5%                                   | +0                                    | 267                |
| Pre-registration Nurse/ Midwife Intern   |                    |                    | 19                 | 19                 | +19                                   |                                         | +4                                    |                                         | -0                                    | 31                 |
| Nursing/ Midwifery awaiting registration |                    | 1                  |                    |                    |                                       |                                         |                                       | -100.0%                                 |                                       |                    |
| Nursing/ Midwifery Student               |                    | 1                  | 19                 | 19                 | +19                                   |                                         | +18                                   | +2,265.8%                               | -0                                    | 31                 |
| Nursing/ Midwifery other                 | 5                  | 5                  | 4                  | 4                  | -1                                    | -18.7%                                  | -1                                    | -17.9%                                  | +0                                    | 6                  |
| Nursing & Midwifery                      | 305                | 314                | 326                | 327                | +22                                   | +7.4%                                   | +13                                   | +4.3%                                   | +1                                    | 397                |
| Therapy Professions                      | 14                 | 10                 | 10                 | 9                  | -4                                    | -31.4%                                  | -1                                    | -8.2%                                   | -1                                    | 11                 |
| Social Care                              | 356                | 410                | 359                | 363                | +7                                    | +1.9%                                   | -47                                   | -11.5%                                  | +4                                    | 454                |
| Psychologists                            | 6                  | 5                  | 5                  | 5                  | -1                                    | -17.5%                                  | +0                                    | +2.2%                                   | +0                                    | 5                  |
| Social Workers                           | 12                 | 12                 | 11                 | 11                 | -1                                    | -11.5%                                  | -1                                    | -10.1%                                  | -1                                    | 12                 |
| H&SC, Other                              | 6                  | 8                  | 55                 | 56                 | +50                                   | +792.0%                                 | +48                                   | +576.3%                                 | +2                                    | 61                 |
| Health & Social Care Professionals       | 393                | 445                | 439                | 444                | +50                                   | +12.8%                                  | -1                                    | -0.2%                                   | +4                                    | 543                |
| Management (VIII & above)                | 5                  | 10                 | 9                  | 10                 | +5                                    | +99.4%                                  | -0                                    | -1.1%                                   | +1                                    | 10                 |
| Administrative/ Supervisory (V to VII)   | 28                 | 27                 | 27                 | 28                 | +0                                    | +1.6%                                   | +1                                    | +4.6%                                   | +2                                    | 29                 |
| Clerical (III & IV)                      | 46                 | 58                 | 58                 | 59                 | +13                                   | +28.0%                                  | +2                                    | +2.9%                                   | +1                                    | 70                 |
| Management & Administrative              | 79                 | 95                 | 94                 | 98                 | +18                                   | +23.1%                                  | +3                                    | +3.0%                                   | +4                                    | 109                |
| Support                                  | 41                 | 27                 | 25                 | 24                 | -16                                   | -40.0%                                  | -3                                    | -11.2%                                  | -0                                    | 31                 |
| Maintenance/ Technical                   | 13                 | 11                 | 14                 | 14                 | +1                                    | +7.0%                                   | +3                                    | +27.5%                                  | -0                                    | 14                 |
| General Support                          | 54                 | 38                 | 39                 | 38                 | -15                                   | -28.6%                                  | -0                                    | -0.2%                                   | -0                                    | 45                 |
| Health Care Assistants                   | 628                | 784                | 781                | 773                | +145                                  | +23.1%                                  | -11                                   | -1.4%                                   | -8                                    | 969                |
| Care, other                              | 91                 | 84                 | 84                 | 81                 | -10                                   | -11.3%                                  | -3                                    | -3.7%                                   | -3                                    | 99                 |
| Patient & Client Care                    | 719                | 868                | 865                | 854                | +134                                  | +18.7%                                  | -14                                   | -1.6%                                   | -11                                   | 1,068              |