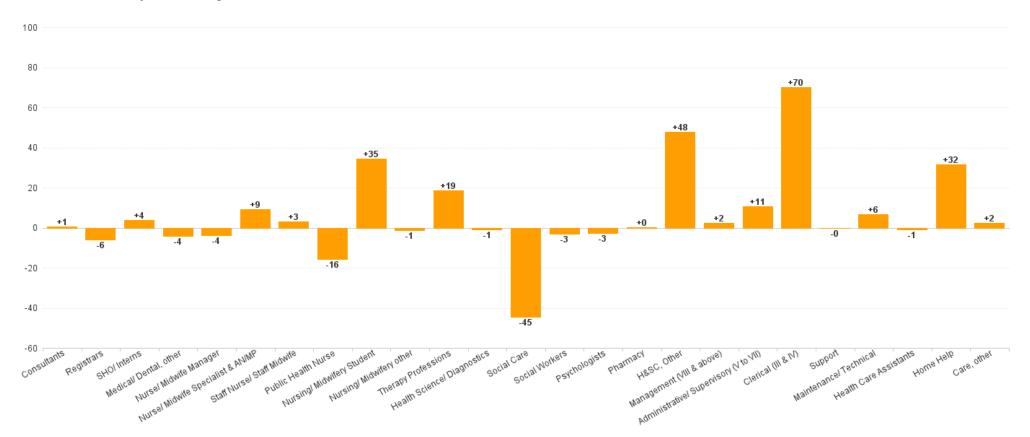

## Employment Report : MAY 2023

| Employment by Staff Group MAY 2023       | WTE<br>DEC<br>2019 | WTE<br>DEC<br>2022 | WTE<br>APR<br>2023 | WTE<br>MAY<br>2023 | WTE<br>change<br>since<br>DEC 2019 | % WTE<br>Change<br>since Dec<br>2019 | WTE<br>change<br>since<br>DEC 2022 | % WTE<br>Change<br>since Dec<br>2022 | WTE<br>change<br>since<br>APR 2023 | No.<br>MAY<br>2023 |
|------------------------------------------|--------------------|--------------------|--------------------|--------------------|------------------------------------|--------------------------------------|------------------------------------|--------------------------------------|------------------------------------|--------------------|
| Overall                                  | 6,135              | 6,514              | 6,651              | 6,672              | +537                               | +8.8%                                | +158                               | +2.4%                                | +22                                | 7,910              |
| Consultants                              | 42                 | 42                 | 43                 | 43                 | +1                                 | +1.6%                                | +1                                 | +1.6%                                | 0                                  | 46                 |
| Registrars                               | 106                | 122                | 119                | 116                | +11                                | +10.0%                               | -6                                 | -4.9%                                | -3                                 | 122                |
| SHO/ Interns                             | 38                 | 29                 | 33                 | 33                 | -5                                 | -13.4%                               | +4                                 | +13.6%                               | +0                                 | 34                 |
| Medical/ Dental, other                   | 72                 | 65                 | 61                 | 61                 | -12                                | -15.9%                               | -4                                 | -6.3%                                | 0                                  | 78                 |
| Medical & Dental                         | 259                | 259                | 257                | 253                | -5                                 | -2.1%                                | -5                                 | -2.1%                                | -3                                 | 280                |
| Nurse/ Midwife Manager                   | 372                | 376                | 372                | 372                | +0                                 | +0.1%                                | -4                                 | -1.0%                                | 0                                  | 400                |
| Nurse/ Midwife Specialist & AN/MP        | 100                | 131                | 140                | 140                | +41                                | +40.7%                               | +9                                 | +7.0%                                | +0                                 | 156                |
| Staff Nurse/ Staff Midwife               | 998                | 1,023              | 1,034              | 1,026              | +28                                | +2.8%                                | +3                                 | +0.3%                                | -8                                 | 1,178              |
| Public Health Nurse                      | 199                | 220                | 210                | 205                | +6                                 | +2.8%                                | -16                                | -7.1%                                | -6                                 | 245                |
| Nursing/ Midwifery awaiting registration | 2                  | 9                  | 2                  | 1                  | -1                                 | -50.0%                               | -8                                 | -89.1%                               | -1                                 | 1                  |
| Post-registration Nurse/ Midwife Student | 2                  |                    |                    |                    | -2                                 | -100.0%                              |                                    |                                      |                                    |                    |
| Pre-registration Nurse/ Midwife Intern   | 1                  | 1                  | 43                 | 43                 | +43                                | +8,544.0%                            | +43                                | +8,544.0%                            | +0                                 | 81                 |
| Nursing/ Midwifery Student               | 4                  | 10                 | 45                 | 44                 | +40                                | +887.1%                              | +35                                | +357.8%                              | -1                                 | 82                 |
| Nursing/ Midwifery other                 | 9                  | 10                 | 9                  | 9                  | 0                                  | -2.2%                                | -1                                 | -10.6%                               | 0                                  | 11                 |
| Nursing & Midwifery                      | 1,682              | 1,770              | 1,812              | 1,797              | +114                               | +6.8%                                | +26                                | +1.5%                                | -15                                | 2,072              |
| Therapy Professions                      | 377                | 378                | 392                | 397                | +20                                | +5.3%                                | +19                                | +4.9%                                | +5                                 | 474                |
| Health Science/ Diagnostics              | 7                  | 13                 | 13                 | 12                 | +5                                 | +69.7%                               | -1                                 | -7.5%                                | -1                                 | 13                 |
| Social Care                              | 368                | 421                | 372                | 377                | +9                                 | +2.4%                                | -45                                | -10.6%                               | +5                                 | 470                |
| Pharmacy                                 | 7                  | 11                 | 11                 | 12                 | +4                                 | +58.6%                               | +0                                 | +2.6%                                | +0                                 | 15                 |
| Psychologists                            | 120                | 111                | 108                | 108                | -12                                | -10.0%                               | -3                                 | -2.6%                                | -1                                 | 118                |
| Social Workers                           | 88                 | 108                | 106                | 104                | +17                                | +19.3%                               | -3                                 | -2.9%                                | -1                                 | 120                |
| H&SC, Other                              | 52                 | 61                 | 106                | 108                | +56                                | +107.2%                              | +48                                | +78.8%                               | +3                                 | 120                |
| Health & Social Care Professionals       | 1,019              | 1,103              | 1,107              | 1,118              | +99                                | +9.7%                                | +15                                | +1.4%                                | +11                                | 1,330              |
| Management (VIII & above)                | 62                 | 84                 | 87                 | 86                 | +24                                | +38.4%                               | +2                                 | +2.7%                                | 0                                  | 89                 |
| Administrative/ Supervisory (V to VII)   | 176                | 240                | 248                | 251                | +74                                | +42.1%                               | +11                                | +4.4%                                | +2                                 | 261                |
| Clerical (III & IV)                      | 507                | 532                | 602                | 602                | +95                                | +18.8%                               | +70                                | +13.2%                               | +0                                 | 696                |
| Management & Administrative              | 746                | 856                | 937                | 939                | +194                               | +25.9%                               | +83                                | +9.7%                                | +2                                 | 1,046              |
| Support                                  | 127                | 105                | 104                | 105                | -23                                | -17.9%                               | 0                                  | -0.1%                                | +1                                 | 130                |
| Maintenance/ Technical                   | 69                 | 61                 | 68                 | 68                 | -1                                 | -1.3%                                | +6                                 | +10.6%                               | -1                                 | 70                 |
| General Support                          | 196                | 166                | 172                | 173                | -24                                | -12.1%                               | +6                                 | +3.9%                                | +0                                 | 200                |
| Health Care Assistants                   | 1,577              | 1,670              | 1,670              | 1,669              | +92                                | +5.8%                                | -1                                 | 0.0%                                 | -1                                 | 1,992              |
| Home Help                                | 418                | 415                | 418                | 446                | +28                                | +6.7%                                | +32                                | +7.6%                                | +28                                | 660                |
| Care, other                              | 237                | 275                | 277                | 277                | +40                                | +16.7%                               | +2                                 | +0.9%                                | 0                                  | 330                |
| Patient & Client Care                    | 2,233              | 2,359              | 2,366              | 2,392              | +159                               | +7.1%                                | +33                                | +1.4%                                | +26                                | 2,982              |

#### **Health Service Executive**

| HSE&S38 MAY 2023                         | WTE<br>DEC<br>2019 | WTE<br>DEC<br>2022 | WTE<br>APR<br>2023 | WTE<br>MAY<br>2023 | WTE<br>change<br>since<br>DEC<br>2019 | % WTE<br>Change<br>since<br>Dec<br>2019 | WTE<br>change<br>since<br>DEC<br>2022 | % WTE<br>Change<br>since<br>Dec<br>2022 | WTE<br>change<br>since<br>APR<br>2023 | No.<br>MAY<br>2023 |
|------------------------------------------|--------------------|--------------------|--------------------|--------------------|---------------------------------------|-----------------------------------------|---------------------------------------|-----------------------------------------|---------------------------------------|--------------------|
| Total Health Service Executive           | 4,583              | 4,753              | 4,887              | 4,910              | +327                                  | +7.1%                                   | +157                                  | +3.3%                                   | +23                                   | 5,747              |
| Consultants                              | 42                 | 42                 | 43                 | 43                 | +1                                    | +1.6%                                   | +1                                    | +1.6%                                   | -0                                    | 46                 |
| Registrars                               | 105                | 121                | 118                | 115                | +11                                   | +10.0%                                  | -6                                    | -4.9%                                   | -3                                    | 121                |
| SHO/ Interns                             | 38                 | 29                 | 33                 | 33                 | -5                                    | -13.4%                                  | +4                                    | +13.6%                                  | +0                                    | 34                 |
| Medical/ Dental, other                   | 72                 | 65                 | 61                 | 61                 | -12                                   | -15.9%                                  | -4                                    | -6.3%                                   | -0                                    | 78                 |
| Medical & Dental                         | 258                | 258                | 256                | 252                | -5                                    | -2.1%                                   | -5                                    | -2.1%                                   | -3                                    | 279                |
| Nurse/ Midwife Manager                   | 285                | 295                | 292                | 290                | +5                                    | +1.8%                                   | -5                                    | -1.7%                                   | -2                                    | 310                |
| Nurse/ Midwife Specialist & AN/MP        | 95                 | 128                | 138                | 138                | +43                                   | +45.9%                                  | +10                                   | +8.1%                                   | +0                                    | 153                |
| Staff Nurse/ Staff Midwife               | 790                | 800                | 815                | 806                | +16                                   | +2.0%                                   | +6                                    | +0.8%                                   | -8                                    | 911                |
| Public Health Nurse                      | 199                | 220                | 210                | 205                | +6                                    | +2.8%                                   | -16                                   | -7.1%                                   | -6                                    | 245                |
| Post-registration Nurse/ Midwife Student | 2                  |                    |                    |                    | -2                                    | -100.0%                                 | -8                                    |                                         |                                       |                    |
| Pre-registration Nurse/ Midwife Intern   | 1                  | 1                  | 24                 | 25                 | +24                                   | +4,806.0%                               | +1                                    | +4,806.0%                               | +0                                    | 50                 |
| Nursing/ Midwifery awaiting registration | 2                  | 8                  | 2                  | 1                  | -1                                    | -50.0%                                  | +0                                    | -88.1%                                  | -1                                    | 1                  |
| Nursing/ Midwifery Student               | 4                  | 9                  | 26                 | 26                 | +21                                   | +469.9%                                 | +17                                   | +187.8%                                 | -1                                    | 51                 |
| Nursing/ Midwifery other                 | 4                  | 5                  | 5                  | 5                  | +1                                    | +20.3%                                  | -0                                    | -2.6%                                   | -0                                    | 5                  |
| Nursing & Midwifery                      | 1,377              | 1,457              | 1,486              | 1,469              | +92                                   | +6.7%                                   | +13                                   | +0.9%                                   | -16                                   | 1,675              |
| Therapy Professions                      | 363                | 368                | 381                | 388                | +24                                   | +6.7%                                   | +20                                   | +5.3%                                   | +6                                    | 463                |
| Health Science/ Diagnostics              | 7                  | 13                 | 13                 | 12                 | +5                                    | +69.7%                                  | -1                                    | -7.5%                                   | -1                                    | 13                 |
| Social Care                              | 12                 | 12                 | 13                 | 14                 | +2                                    | +17.6%                                  | +3                                    | +22.5%                                  | +1                                    | 16                 |
| Pharmacy                                 | 7                  | 11                 | 11                 | 12                 | +4                                    | +58.6%                                  | +0                                    | +2.6%                                   | +0                                    | 15                 |
| Psychologists                            | 114                | 106                | 104                | 103                | -11                                   | -9.7%                                   | -3                                    | -2.8%                                   | -1                                    | 113                |
| Social Workers                           | 76                 | 96                 | 94                 | 94                 | +18                                   | +24.2%                                  | -2                                    | -2.1%                                   | -1                                    | 108                |
| H&SC, Other                              | 46                 | 52                 | 51                 | 52                 | +6                                    | +13.4%                                  | -0                                    | -0.3%                                   | +1                                    | 59                 |
| Health & Social Care Professionals       | 626                | 658                | 668                | 675                | +49                                   | +7.8%                                   | +16                                   | +2.5%                                   | +7                                    | 787                |
| Management (VIII & above)                | 57                 | 74                 | 78                 | 77                 | +19                                   | +33.2%                                  | +2                                    | +3.2%                                   | -1                                    | 79                 |
| Administrative/ Supervisory (V to VII)   | 148                | 213                | 221                | 222                | +74                                   | +49.8%                                  | +9                                    | +4.3%                                   | +1                                    | 232                |
| Clerical (III & IV)                      | 461                | 474                | 544                | 543                | +82                                   | +17.8%                                  | +68                                   | +14.4%                                  | -1                                    | 626                |
| Management & Administrative              | 666                | 762                | 843                | 842                | +175                                  | +26.3%                                  | +80                                   | +10.5%                                  | -2                                    | 937                |
| Support                                  | 87                 | 77                 | 79                 | 80                 | -6                                    | -7.4%                                   | +3                                    | +3.9%                                   | +1                                    | 99                 |
| Maintenance/ Technical                   | 56                 | 50                 | 54                 | 54                 | -2                                    | -3.3%                                   | +3                                    | +6.9%                                   | -0                                    | 56                 |
| General Support                          | 142                | 128                | 133                | 134                | -8                                    | -5.8%                                   | +6                                    | +5.1%                                   | +1                                    | 155                |
| Health Care Assistants                   | 949                | 886                | 889                | 896                | -53                                   | -5.6%                                   | +10                                   | +1.1%                                   | +7                                    | 1,023              |
| Home Help                                | 418                | 415                | 418                | 446                | +28                                   | +6.7%                                   | +32                                   | +7.6%                                   | +28                                   | 660                |
| Care, other                              | 146                | 190                | 194                | 196                | +50                                   | +34.1%                                  | +5                                    | +2.9%                                   | +2                                    | 231                |
| Patient & Client Care                    | 1,514              | 1,491              | 1,501              | 1,538              | +25                                   | +1.6%                                   | +47                                   | +3.2%                                   | +37                                   | 1,914              |