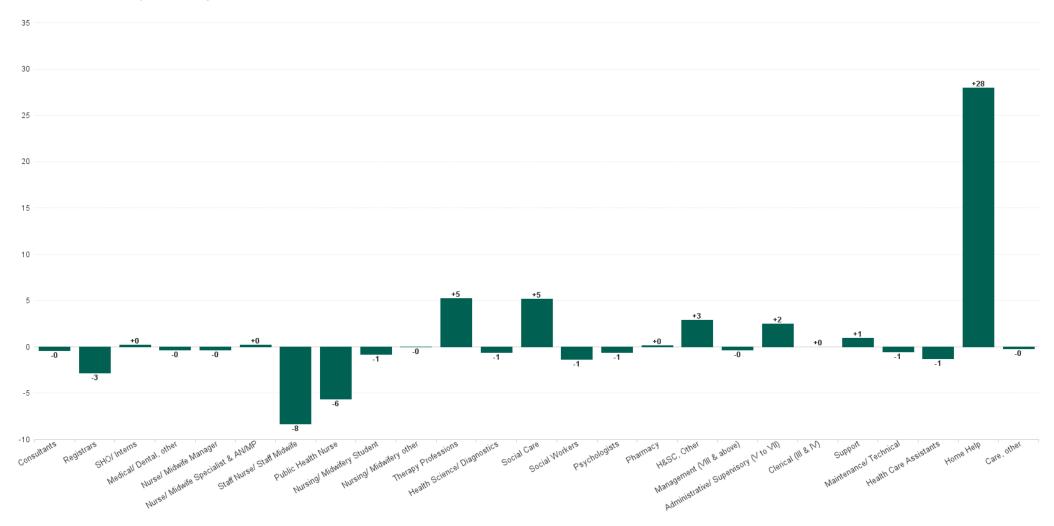

## Employment Report : MAY 2023

| Employment by Staff Group MAY 2023       | WTE<br>DEC<br>2019 | WTE<br>DEC<br>2022 | WTE<br>APR<br>2023 | WTE<br>MAY<br>2023 | WTE<br>change<br>since<br>DEC 2019 | % WTE<br>Change<br>since Dec<br>2019 | WTE<br>change<br>since<br>DEC 2022 | % WTE<br>Change<br>since Dec<br>2022 | WTE<br>change<br>since<br>APR 2023 | No.<br>MAY<br>2023 |
|------------------------------------------|--------------------|--------------------|--------------------|--------------------|------------------------------------|--------------------------------------|------------------------------------|--------------------------------------|------------------------------------|--------------------|
| Overall                                  | 6,135              | 6,514              | 6,651              | 6,672              | +537                               | +8.8%                                | +158                               | +2.4%                                | +22                                | 7,910              |
| Consultants                              | 42                 | 42                 | 43                 | 43                 | +1                                 | +1.6%                                | +1                                 | +1.6%                                | 0                                  | 46                 |
| Registrars                               | 106                | 122                | 119                | 116                | +11                                | +10.0%                               | -6                                 | -4.9%                                | -3                                 | 122                |
| SHO/ Interns                             | 38                 | 29                 | 33                 | 33                 | -5                                 | -13.4%                               | +4                                 | +13.6%                               | +0                                 | 34                 |
| Medical/ Dental, other                   | 72                 | 65                 | 61                 | 61                 | -12                                | -15.9%                               | -4                                 | -6.3%                                | 0                                  | 78                 |
| Medical & Dental                         | 259                | 259                | 257                | 253                | -5                                 | -2.1%                                | -5                                 | -2.1%                                | -3                                 | 280                |
| Nurse/ Midwife Manager                   | 372                | 376                | 372                | 372                | +0                                 | +0.1%                                | -4                                 | -1.0%                                | 0                                  | 400                |
| Nurse/ Midwife Specialist & AN/MP        | 100                | 131                | 140                | 140                | +41                                | +40.7%                               | +9                                 | +7.0%                                | +0                                 | 156                |
| Staff Nurse/ Staff Midwife               | 998                | 1,023              | 1,034              | 1,026              | +28                                | +2.8%                                | +3                                 | +0.3%                                | -8                                 | 1,178              |
| Public Health Nurse                      | 199                | 220                | 210                | 205                | +6                                 | +2.8%                                | -16                                | -7.1%                                | -6                                 | 245                |
| Nursing/ Midwifery awaiting registration | 2                  | 9                  | 2                  | 1                  | -1                                 | -50.0%                               | -8                                 | -89.1%                               | -1                                 | 1                  |
| Post-registration Nurse/ Midwife Student | 2                  |                    |                    |                    | -2                                 | -100.0%                              |                                    |                                      |                                    |                    |
| Pre-registration Nurse/ Midwife Intern   | 1                  | 1                  | 43                 | 43                 | +43                                | +8,544.0%                            | +43                                | +8,544.0%                            | +0                                 | 81                 |
| Nursing/ Midwifery Student               | 4                  | 10                 | 45                 | 44                 | +40                                | +887.1%                              | +35                                | +357.8%                              | -1                                 | 82                 |
| Nursing/ Midwifery other                 | 9                  | 10                 | 9                  | 9                  | 0                                  | -2.2%                                | -1                                 | -10.6%                               | 0                                  | 11                 |
| Nursing & Midwifery                      | 1,682              | 1,770              | 1,812              | 1,797              | +114                               | +6.8%                                | +26                                | +1.5%                                | -15                                | 2,072              |
| Therapy Professions                      | 377                | 378                | 392                | 397                | +20                                | +5.3%                                | +19                                | +4.9%                                | +5                                 | 474                |
| Health Science/ Diagnostics              | 7                  | 13                 | 13                 | 12                 | +5                                 | +69.7%                               | -1                                 | -7.5%                                | -1                                 | 13                 |
| Social Care                              | 368                | 421                | 372                | 377                | +9                                 | +2.4%                                | -45                                | -10.6%                               | +5                                 | 470                |
| Pharmacy                                 | 7                  | 11                 | 11                 | 12                 | +4                                 | +58.6%                               | +0                                 | +2.6%                                | +0                                 | 15                 |
| Psychologists                            | 120                | 111                | 108                | 108                | -12                                | -10.0%                               | -3                                 | -2.6%                                | -1                                 | 118                |
| Social Workers                           | 88                 | 108                | 106                | 104                | +17                                | +19.3%                               | -3                                 | -2.9%                                | -1                                 | 120                |
| H&SC, Other                              | 52                 | 61                 | 106                | 108                | +56                                | +107.2%                              | +48                                | +78.8%                               | +3                                 | 120                |
| Health & Social Care Professionals       | 1,019              | 1,103              | 1,107              | 1,118              | +99                                | +9.7%                                | +15                                | +1.4%                                | +11                                | 1,330              |
| Management (VIII & above)                | 62                 | 84                 | 87                 | 86                 | +24                                | +38.4%                               | +2                                 | +2.7%                                | 0                                  | 89                 |
| Administrative/ Supervisory (V to VII)   | 176                | 240                | 248                | 251                | +74                                | +42.1%                               | +11                                | +4.4%                                | +2                                 | 261                |
| Clerical (III & IV)                      | 507                | 532                | 602                | 602                | +95                                | +18.8%                               | +70                                | +13.2%                               | +0                                 | 696                |
| Management & Administrative              | 746                | 856                | 937                | 939                | +194                               | +25.9%                               | +83                                | +9.7%                                | +2                                 | 1,046              |
| Support                                  | 127                | 105                | 104                | 105                | -23                                | -17.9%                               | 0                                  | -0.1%                                | +1                                 | 130                |
| Maintenance/ Technical                   | 69                 | 61                 | 68                 | 68                 | -1                                 | -1.3%                                | +6                                 | +10.6%                               | -1                                 | 70                 |
| General Support                          | 196                | 166                | 172                | 173                | -24                                | -12.1%                               | +6                                 | +3.9%                                | +0                                 | 200                |
| Health Care Assistants                   | 1,577              | 1,670              | 1,670              | 1,669              | +92                                | +5.8%                                | -1                                 | 0.0%                                 | -1                                 | 1,992              |
| Home Help                                | 418                | 415                | 418                | 446                | +28                                | +6.7%                                | +32                                | +7.6%                                | +28                                | 660                |
| Care, other                              | 237                | 275                | 277                | 277                | +40                                | +16.7%                               | +2                                 | +0.9%                                | 0                                  | 330                |
| Patient & Client Care                    | 2,233              | 2,359              | 2,366              | 2,392              | +159                               | +7.1%                                | +33                                | +1.4%                                | +26                                | 2,982              |

## WTE Change by Staff Category

ŀE