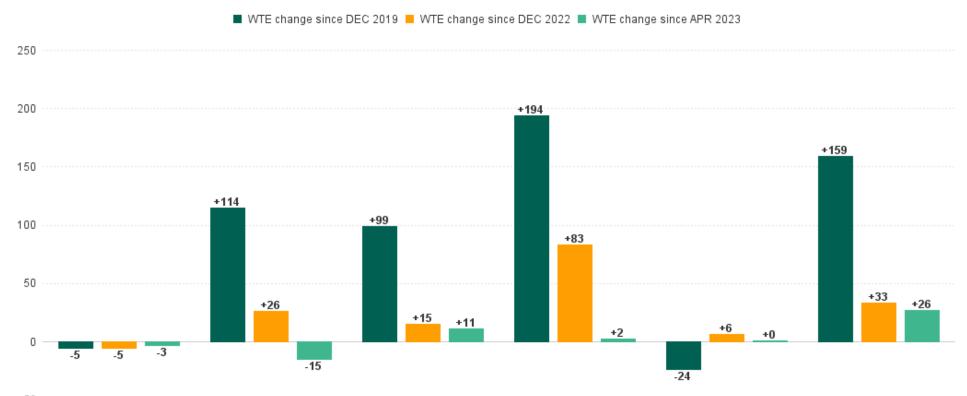

## WTE Change by Staff Category

ŀE

## Employment Report : MAY 2023

| Employment by Staff Group MAY 2023       | WTE<br>DEC<br>2019 | WTE<br>DEC<br>2022 | WTE<br>APR<br>2023 | WTE<br>MAY<br>2023 | WTE<br>change<br>since<br>DEC 2019 | % WTE<br>Change<br>since Dec<br>2019 | WTE<br>change<br>since<br>DEC 2022 | % WTE<br>Change<br>since Dec<br>2022 | WTE<br>change<br>since<br>APR 2023 | No.<br>MAY<br>2023 |
|------------------------------------------|--------------------|--------------------|--------------------|--------------------|------------------------------------|--------------------------------------|------------------------------------|--------------------------------------|------------------------------------|--------------------|
| Overall                                  | 6,135              | 6,514              | 6,651              | 6,672              | +537                               | +8.8%                                | +158                               | +2.4%                                | +22                                | 7,910              |
| Consultants                              | 42                 | 42                 | 43                 | 43                 | +1                                 | +1.6%                                | +1                                 | +1.6%                                | 0                                  | 46                 |
| Registrars                               | 106                | 122                | 119                | 116                | +11                                | +10.0%                               | -6                                 | -4.9%                                | -3                                 | 122                |
| SHO/ Interns                             | 38                 | 29                 | 33                 | 33                 | -5                                 | -13.4%                               | +4                                 | +13.6%                               | +0                                 | 34                 |
| Medical/ Dental, other                   | 72                 | 65                 | 61                 | 61                 | -12                                | -15.9%                               | -4                                 | -6.3%                                | 0                                  | 78                 |
| Medical & Dental                         | 259                | 259                | 257                | 253                | -5                                 | -2.1%                                | -5                                 | -2.1%                                | -3                                 | 280                |
| Nurse/ Midwife Manager                   | 372                | 376                | 372                | 372                | +0                                 | +0.1%                                | -4                                 | -1.0%                                | 0                                  | 400                |
| Nurse/ Midwife Specialist & AN/MP        | 100                | 131                | 140                | 140                | +41                                | +40.7%                               | +9                                 | +7.0%                                | +0                                 | 156                |
| Staff Nurse/ Staff Midwife               | 998                | 1,023              | 1,034              | 1,026              | +28                                | +2.8%                                | +3                                 | +0.3%                                | -8                                 | 1,178              |
| Public Health Nurse                      | 199                | 220                | 210                | 205                | +6                                 | +2.8%                                | -16                                | -7.1%                                | -6                                 | 245                |
| Nursing/ Midwifery awaiting registration | 2                  | 9                  | 2                  | 1                  | -1                                 | -50.0%                               | -8                                 | -89.1%                               | -1                                 | 1                  |
| Post-registration Nurse/ Midwife Student | 2                  |                    |                    |                    | -2                                 | -100.0%                              |                                    |                                      |                                    |                    |
| Pre-registration Nurse/ Midwife Intern   | 1                  | 1                  | 43                 | 43                 | +43                                | +8,544.0%                            | +43                                | +8,544.0%                            | +0                                 | 81                 |
| Nursing/ Midwifery Student               | 4                  | 10                 | 45                 | 44                 | +40                                | +887.1%                              | +35                                | +357.8%                              | -1                                 | 82                 |
| Nursing/ Midwifery other                 | 9                  | 10                 | 9                  | 9                  | 0                                  | -2.2%                                | -1                                 | -10.6%                               | 0                                  | 11                 |
| Nursing & Midwifery                      | 1,682              | 1,770              | 1,812              | 1,797              | +114                               | +6.8%                                | +26                                | +1.5%                                | -15                                | 2,072              |
| Therapy Professions                      | 377                | 378                | 392                | 397                | +20                                | +5.3%                                | +19                                | +4.9%                                | +5                                 | 474                |
| Health Science/ Diagnostics              | 7                  | 13                 | 13                 | 12                 | +5                                 | +69.7%                               | -1                                 | -7.5%                                | -1                                 | 13                 |
| Social Care                              | 368                | 421                | 372                | 377                | +9                                 | +2.4%                                | -45                                | -10.6%                               | +5                                 | 470                |
| Pharmacy                                 | 7                  | 11                 | 11                 | 12                 | +4                                 | +58.6%                               | +0                                 | +2.6%                                | +0                                 | 15                 |
| Psychologists                            | 120                | 111                | 108                | 108                | -12                                | -10.0%                               | -3                                 | -2.6%                                | -1                                 | 118                |
| Social Workers                           | 88                 | 108                | 106                | 104                | +17                                | +19.3%                               | -3                                 | -2.9%                                | -1                                 | 120                |
| H&SC, Other                              | 52                 | 61                 | 106                | 108                | +56                                | +107.2%                              | +48                                | +78.8%                               | +3                                 | 120                |
| Health & Social Care Professionals       | 1,019              | 1,103              | 1,107              | 1,118              | +99                                | +9.7%                                | +15                                | +1.4%                                | +11                                | 1,330              |
| Management (VIII & above)                | 62                 | 84                 | 87                 | 86                 | +24                                | +38.4%                               | +2                                 | +2.7%                                | 0                                  | 89                 |
| Administrative/ Supervisory (V to VII)   | 176                | 240                | 248                | 251                | +74                                | +42.1%                               | +11                                | +4.4%                                | +2                                 | 261                |
| Clerical (III & IV)                      | 507                | 532                | 602                | 602                | +95                                | +18.8%                               | +70                                | +13.2%                               | +0                                 | 696                |
| Management & Administrative              | 746                | 856                | 937                | 939                | +194                               | +25.9%                               | +83                                | +9.7%                                | +2                                 | 1,046              |
| Support                                  | 127                | 105                | 104                | 105                | -23                                | -17.9%                               | 0                                  | -0.1%                                | +1                                 | 130                |
| Maintenance/ Technical                   | 69                 | 61                 | 68                 | 68                 | -1                                 | -1.3%                                | +6                                 | +10.6%                               | -1                                 | 70                 |
| General Support                          | 196                | 166                | 172                | 173                | -24                                | -12.1%                               | +6                                 | +3.9%                                | +0                                 | 200                |
| Health Care Assistants                   | 1,577              | 1,670              | 1,670              | 1,669              | +92                                | +5.8%                                | -1                                 | 0.0%                                 | -1                                 | 1,992              |
| Home Help                                | 418                | 415                | 418                | 446                | +28                                | +6.7%                                | +32                                | +7.6%                                | +28                                | 660                |
| Care, other                              | 237                | 275                | 277                | 277                | +40                                | +16.7%                               | +2                                 | +0.9%                                | 0                                  | 330                |
| Patient & Client Care                    | 2,233              | 2,359              | 2,366              | 2,392              | +159                               | +7.1%                                | +33                                | +1.4%                                | +26                                | 2,982              |