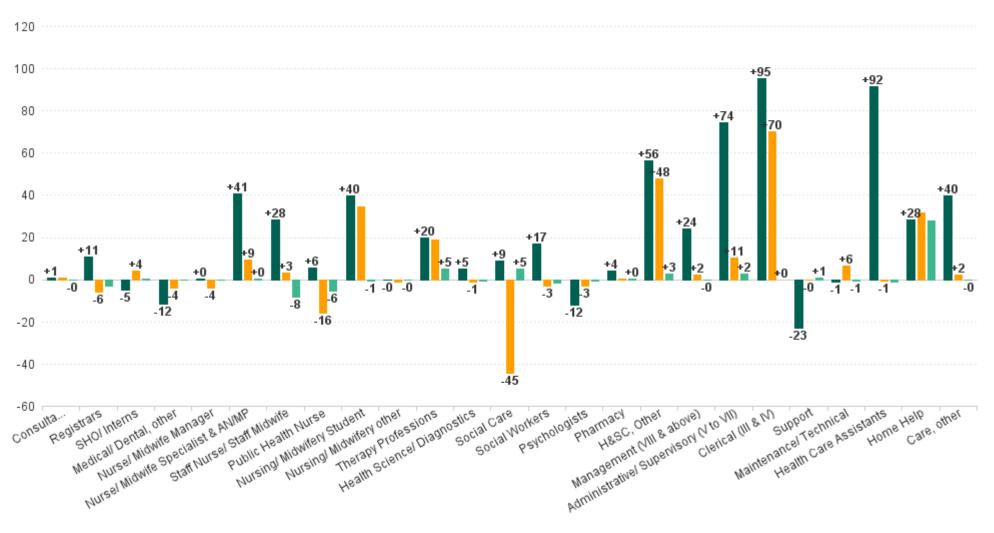

## WTE Change by Staff Category

ŀE

## Employment Report : MAY 2023

| Employment by Staff Group MAY 2023       | WTE<br>DEC<br>2019 | WTE<br>DEC<br>2022 | WTE<br>APR<br>2023 | WTE<br>MAY<br>2023 | WTE<br>change<br>since<br>DEC 2019 | % WTE<br>Change<br>since Dec<br>2019 | WTE<br>change<br>since<br>DEC 2022 | % WTE<br>Change<br>since Dec<br>2022 | WTE<br>change<br>since<br>APR 2023 | No.<br>MAY<br>2023 |
|------------------------------------------|--------------------|--------------------|--------------------|--------------------|------------------------------------|--------------------------------------|------------------------------------|--------------------------------------|------------------------------------|--------------------|
| Overall                                  | 6,135              | 6,514              | 6,651              | 6,672              | +537                               | +8.8%                                | +158                               | +2.4%                                | +22                                | 7,910              |
| Consultants                              | 42                 | 42                 | 43                 | 43                 | +1                                 | +1.6%                                | +1                                 | +1.6%                                | 0                                  | 46                 |
| Registrars                               | 106                | 122                | 119                | 116                | +11                                | +10.0%                               | -6                                 | -4.9%                                | -3                                 | 122                |
| SHO/ Interns                             | 38                 | 29                 | 33                 | 33                 | -5                                 | -13.4%                               | +4                                 | +13.6%                               | +0                                 | 34                 |
| Medical/ Dental, other                   | 72                 | 65                 | 61                 | 61                 | -12                                | -15.9%                               | -4                                 | -6.3%                                | 0                                  | 78                 |
| Medical & Dental                         | 259                | 259                | 257                | 253                | -5                                 | -2.1%                                | -5                                 | -2.1%                                | -3                                 | 280                |
| Nurse/ Midwife Manager                   | 372                | 376                | 372                | 372                | +0                                 | +0.1%                                | -4                                 | -1.0%                                | 0                                  | 400                |
| Nurse/ Midwife Specialist & AN/MP        | 100                | 131                | 140                | 140                | +41                                | +40.7%                               | +9                                 | +7.0%                                | +0                                 | 156                |
| Staff Nurse/ Staff Midwife               | 998                | 1,023              | 1,034              | 1,026              | +28                                | +2.8%                                | +3                                 | +0.3%                                | -8                                 | 1,178              |
| Public Health Nurse                      | 199                | 220                | 210                | 205                | +6                                 | +2.8%                                | -16                                | -7.1%                                | -6                                 | 245                |
| Nursing/ Midwifery awaiting registration | 2                  | 9                  | 2                  | 1                  | -1                                 | -50.0%                               | -8                                 | -89.1%                               | -1                                 | 1                  |
| Post-registration Nurse/ Midwife Student | 2                  |                    |                    |                    | -2                                 | -100.0%                              |                                    |                                      |                                    |                    |
| Pre-registration Nurse/ Midwife Intern   | 1                  | 1                  | 43                 | 43                 | +43                                | +8,544.0%                            | +43                                | +8,544.0%                            | +0                                 | 81                 |
| Nursing/ Midwifery Student               | 4                  | 10                 | 45                 | 44                 | +40                                | +887.1%                              | +35                                | +357.8%                              | -1                                 | 82                 |
| Nursing/ Midwifery other                 | 9                  | 10                 | 9                  | 9                  | 0                                  | -2.2%                                | -1                                 | -10.6%                               | 0                                  | 11                 |
| Nursing & Midwifery                      | 1,682              | 1,770              | 1,812              | 1,797              | +114                               | +6.8%                                | +26                                | +1.5%                                | -15                                | 2,072              |
| Therapy Professions                      | 377                | 378                | 392                | 397                | +20                                | +5.3%                                | +19                                | +4.9%                                | +5                                 | 474                |
| Health Science/ Diagnostics              | 7                  | 13                 | 13                 | 12                 | +5                                 | +69.7%                               | -1                                 | -7.5%                                | -1                                 | 13                 |
| Social Care                              | 368                | 421                | 372                | 377                | +9                                 | +2.4%                                | -45                                | -10.6%                               | +5                                 | 470                |
| Pharmacy                                 | 7                  | 11                 | 11                 | 12                 | +4                                 | +58.6%                               | +0                                 | +2.6%                                | +0                                 | 15                 |
| Psychologists                            | 120                | 111                | 108                | 108                | -12                                | -10.0%                               | -3                                 | -2.6%                                | -1                                 | 118                |
| Social Workers                           | 88                 | 108                | 106                | 104                | +17                                | +19.3%                               | -3                                 | -2.9%                                | -1                                 | 120                |
| H&SC, Other                              | 52                 | 61                 | 106                | 108                | +56                                | +107.2%                              | +48                                | +78.8%                               | +3                                 | 120                |
| Health & Social Care Professionals       | 1,019              | 1,103              | 1,107              | 1,118              | +99                                | +9.7%                                | +15                                | +1.4%                                | +11                                | 1,330              |
| Management (VIII & above)                | 62                 | 84                 | 87                 | 86                 | +24                                | +38.4%                               | +2                                 | +2.7%                                | 0                                  | 89                 |
| Administrative/ Supervisory (V to VII)   | 176                | 240                | 248                | 251                | +74                                | +42.1%                               | +11                                | +4.4%                                | +2                                 | 261                |
| Clerical (III & IV)                      | 507                | 532                | 602                | 602                | +95                                | +18.8%                               | +70                                | +13.2%                               | +0                                 | 696                |
| Management & Administrative              | 746                | 856                | 937                | 939                | +194                               | +25.9%                               | +83                                | +9.7%                                | +2                                 | 1,046              |
| Support                                  | 127                | 105                | 104                | 105                | -23                                | -17.9%                               | 0                                  | -0.1%                                | +1                                 | 130                |
| Maintenance/ Technical                   | 69                 | 61                 | 68                 | 68                 | -1                                 | -1.3%                                | +6                                 | +10.6%                               | -1                                 | 70                 |
| General Support                          | 196                | 166                | 172                | 173                | -24                                | -12.1%                               | +6                                 | +3.9%                                | +0                                 | 200                |
| Health Care Assistants                   | 1,577              | 1,670              | 1,670              | 1,669              | +92                                | +5.8%                                | -1                                 | 0.0%                                 | -1                                 | 1,992              |
| Home Help                                | 418                | 415                | 418                | 446                | +28                                | +6.7%                                | +32                                | +7.6%                                | +28                                | 660                |
| Care, other                              | 237                | 275                | 277                | 277                | +40                                | +16.7%                               | +2                                 | +0.9%                                | 0                                  | 330                |
| Patient & Client Care                    | 2,233              | 2,359              | 2,366              | 2,392              | +159                               | +7.1%                                | +33                                | +1.4%                                | +26                                | 2,982              |