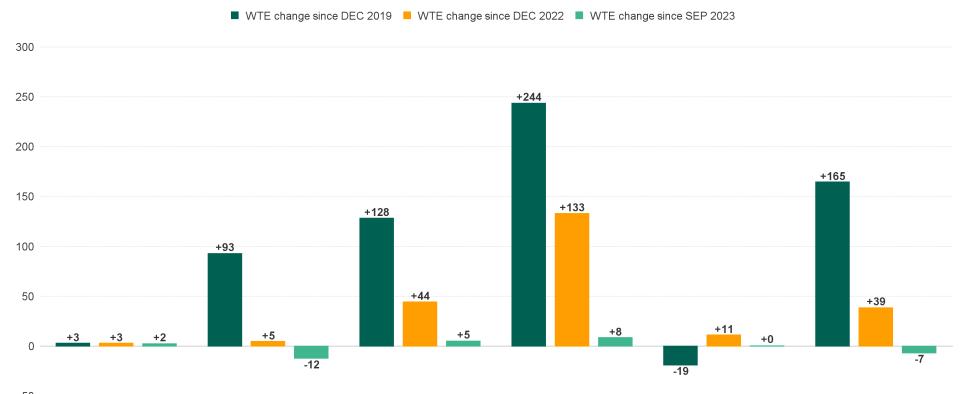

## WTE Change by Staff Category

ŀĿ

## **Employment Report : OCT 2023**

|                                          | WTE<br>DEC | WTE<br>DEC | WTE<br>SEP | WTE<br>OCT | WTE<br>change<br>since | % WTE<br>Change<br>since Dec | WTE<br>change<br>since | % WTE<br>Change<br>since Dec | WTE<br>change<br>since | No.<br>OCT |
|------------------------------------------|------------|------------|------------|------------|------------------------|------------------------------|------------------------|------------------------------|------------------------|------------|
| Employment by Staff Group OCT 2023       | 2019       | 2022       | 2023       | 2023       | DEC 2019               | 2019                         | DEC 2022               | 2022                         | SEP 2023               | 2023       |
| Overall                                  | 6,135      | 6,514      | 6,751      | 6,748      | +613                   | +10.0%                       | +235                   | +3.6%                        | -3                     | 8,009      |
| Consultants                              | 42         | 42         | 44         | 44         | +2                     | +4.7%                        | +2                     | +4.7%                        | +0                     | 47         |
| Registrars                               | 106        | 122        | 121        | 123        | +17                    | +15.8%                       | +0                     | +0.2%                        | +1                     | 127        |
| SHO/ Interns                             | 38         | 29         | 35         | 35         | -3                     | -7.8%                        | +6                     | +21.1%                       | +0                     | 36         |
| Medical/ Dental, other                   | 72         | 65         | 59         | 60         | -13                    | -17.6%                       | -5                     | -8.2%                        | +0                     | 78         |
| Medical & Dental                         | 259        | 259        | 259        | 262        | +3                     | +1.2%                        | +3                     | +1.2%                        | +2                     | 288        |
| Nurse/ Midwife Manager                   | 372        | 376        | 374        | 384        | +12                    | +3.2%                        | +8                     | +2.0%                        | +9                     | 411        |
| Nurse/ Midwife Specialist & AN/MP        | 100        | 131        | 142        | 142        | +42                    | +42.1%                       | +11                    | +8.1%                        | -1                     | 156        |
| Staff Nurse/ Staff Midwife               | 998        | 1,023      | 1,013      | 1,009      | +11                    | +1.1%                        | -14                    | -1.3%                        | -4                     | 1,155      |
| Public Health Nurse                      | 199        | 220        | 209        | 210        | +11                    | +5.3%                        | -11                    | -4.9%                        | +0                     | 251        |
| Nursing/ Midwifery awaiting registration | 2          | 9          | 9          | 10         | +8                     | +400.0%                      | +1                     | +9.2%                        | +1                     | 13         |
| Post-registration Nurse/ Midwife Student | 2          |            | 3          | 5          | +3                     | +142.4%                      | +5                     |                              | +2                     | 5          |
| Pre-registration Nurse/ Midwife Intern   | 1          | 1          | 25         | 5          | +5                     | +946.0%                      | +5                     | +946.0%                      | -20                    | 19         |
| Nursing/ Midwifery Student               | 4          | 10         | 37         | 20         | +16                    | +347.1%                      | +10                    | +107.3%                      | -17                    | 37         |
| Nursing/ Midwifery other                 | 9          | 10         | 11         | 11         | +2                     | +16.0%                       | +1                     | +6.0%                        | 0                      | 12         |
| Nursing & Midwifery                      | 1,682      | 1,770      | 1,787      | 1,775      | +93                    | +5.5%                        | +5                     | +0.3%                        | -12                    | 2,022      |
| Therapy Professions                      | 377        | 378        | 416        | 420        | +43                    | +11.3%                       | +42                    | +11.0%                       | +4                     | 498        |
| Health Science/ Diagnostics              | 7          | 13         | 12         | 12         | +5                     | +70.3%                       | -1                     | -7.2%                        | +0                     | 13         |
| Social Care                              | 368        | 421        | 431        | 426        | +58                    | +15.8%                       | +4                     | +1.1%                        | -5                     | 514        |
| Pharmacy                                 | 7          | 11         | 10         | 10         | +3                     | +37.8%                       | -1                     | -10.9%                       | +0                     | 13         |
| Psychologists                            | 120        | 111        | 108        | 112        | -8                     | -6.9%                        | +1                     | +0.9%                        | +4                     | 121        |
| Social Workers                           | 88         | 108        | 107        | 110        | +22                    | +25.4%                       | +2                     | +2.0%                        | +3                     | 124        |
| H&SC, Other                              | 52         | 61         | 58         | 58         | +6                     | +10.7%                       | -3                     | -4.5%                        | 0                      | 67         |
| Health & Social Care Professionals       | 1,019      | 1,103      | 1,142      | 1,147      | +128                   | +12.6%                       | +44                    | +4.0%                        | +5                     | 1,350      |
| Management (VIII & above)                | 62         | 84         | 84         | 84         | +21                    | +34.1%                       | 0                      | -0.5%                        | 0                      | 86         |
| Administrative/ Supervisory (V to VII)   | 176        | 240        | 268        | 277        | +100                   | +56.8%                       | +36                    | +15.1%                       | +8                     | 291        |
| Clerical (III & IV)                      | 507        | 532        | 629        | 629        | +122                   | +24.1%                       | +97                    | +18.2%                       | +1                     | 724        |
| Management & Administrative              | 746        | 856        | 981        | 989        | +244                   | +32.7%                       | +133                   | +15.5%                       | +8                     | 1,101      |
| Support                                  | 127        | 105        | 107        | 106        | -22                    | -17.0%                       | +1                     | +1.0%                        | -1                     | 133        |
| Maintenance/ Technical                   | 69         | 61         | 70         | 71         | +3                     | +3.9%                        | +10                    | +16.4%                       | +1                     | 72         |
| General Support                          | 196        | 166        | 177        | 177        | -19                    | -9.7%                        | +11                    | +6.7%                        | +0                     | 205        |
| Health Care Assistants                   | 1,577      | 1,670      | 1,714      | 1,708      | +130                   | +8.3%                        | +38                    | +2.3%                        | -6                     | 2,071      |
| Home Help                                | 418        | 415        | 420        | 422        | +4                     | +0.9%                        | +7                     | +1.7%                        | +2                     | 657        |
| Care, other                              | 237        | 275        | 271        | 268        | +31                    | +12.9%                       | -7                     | -2.4%                        | -3                     | 315        |
| Patient & Client Care                    | 2,233      | 2,359      | 2,405      | 2,398      | +165                   | +7.4%                        | +39                    | +1.6%                        | -7                     | 3,043      |