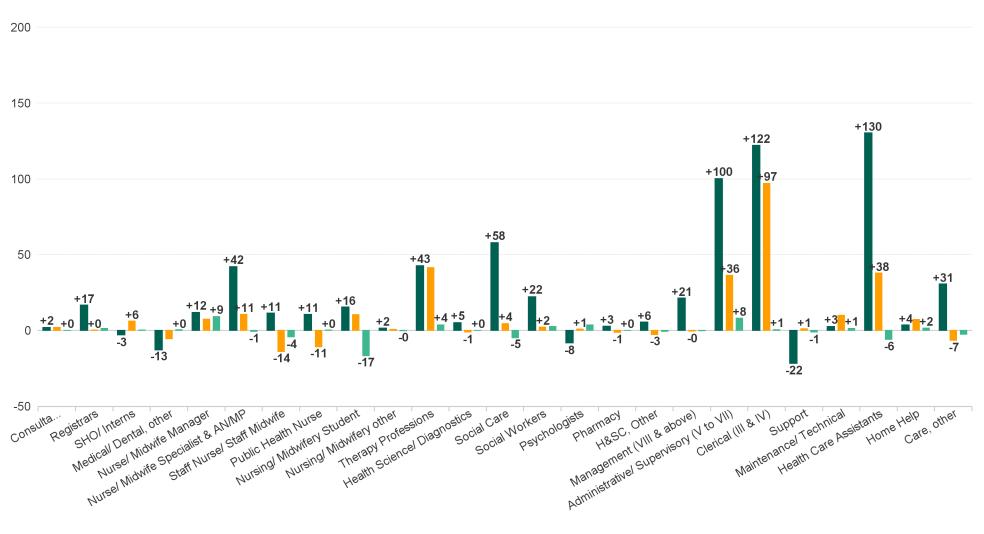

## **Employment Report : OCT 2023**

|                                          | WTE<br>DEC | WTE<br>DEC | WTE<br>SEP | WTE<br>OCT | WTE<br>change<br>since | % WTE<br>Change<br>since Dec | WTE<br>change<br>since | % WTE<br>Change<br>since Dec | WTE<br>change<br>since | No.<br>OCT |
|------------------------------------------|------------|------------|------------|------------|------------------------|------------------------------|------------------------|------------------------------|------------------------|------------|
| Employment by Staff Group OCT 2023       | 2019       | 2022       | 2023       | 2023       | DEC 2019               | 2019                         | DEC 2022               | 2022                         | SEP 2023               | 2023       |
| Overall                                  | 6,135      | 6,514      | 6,751      | 6,748      | +613                   | +10.0%                       | +235                   | +3.6%                        | -3                     | 8,009      |
| Consultants                              | 42         | 42         | 44         | 44         | +2                     | +4.7%                        | +2                     | +4.7%                        | +0                     | 47         |
| Registrars                               | 106        | 122        | 121        | 123        | +17                    | +15.8%                       | +0                     | +0.2%                        | +1                     | 127        |
| SHO/ Interns                             | 38         | 29         | 35         | 35         | -3                     | -7.8%                        | +6                     | +21.1%                       | +0                     | 36         |
| Medical/ Dental, other                   | 72         | 65         | 59         | 60         | -13                    | -17.6%                       | -5                     | -8.2%                        | +0                     | 78         |
| Medical & Dental                         | 259        | 259        | 259        | 262        | +3                     | +1.2%                        | +3                     | +1.2%                        | +2                     | 288        |
| Nurse/ Midwife Manager                   | 372        | 376        | 374        | 384        | +12                    | +3.2%                        | +8                     | +2.0%                        | +9                     | 411        |
| Nurse/ Midwife Specialist & AN/MP        | 100        | 131        | 142        | 142        | +42                    | +42.1%                       | +11                    | +8.1%                        | -1                     | 156        |
| Staff Nurse/ Staff Midwife               | 998        | 1,023      | 1,013      | 1,009      | +11                    | +1.1%                        | -14                    | -1.3%                        | -4                     | 1,155      |
| Public Health Nurse                      | 199        | 220        | 209        | 210        | +11                    | +5.3%                        | -11                    | -4.9%                        | +0                     | 251        |
| Nursing/ Midwifery awaiting registration | 2          | 9          | 9          | 10         | +8                     | +400.0%                      | +1                     | +9.2%                        | +1                     | 13         |
| Post-registration Nurse/ Midwife Student | 2          |            | 3          | 5          | +3                     | +142.4%                      | +5                     |                              | +2                     | 5          |
| Pre-registration Nurse/ Midwife Intern   | 1          | 1          | 25         | 5          | +5                     | +946.0%                      | +5                     | +946.0%                      | -20                    | 19         |
| Nursing/ Midwifery Student               | 4          | 10         | 37         | 20         | +16                    | +347.1%                      | +10                    | +107.3%                      | -17                    | 37         |
| Nursing/ Midwifery other                 | 9          | 10         | 11         | 11         | +2                     | +16.0%                       | +1                     | +6.0%                        | 0                      | 12         |
| Nursing & Midwifery                      | 1,682      | 1,770      | 1,787      | 1,775      | +93                    | +5.5%                        | +5                     | +0.3%                        | -12                    | 2,022      |
| Therapy Professions                      | 377        | 378        | 416        | 420        | +43                    | +11.3%                       | +42                    | +11.0%                       | +4                     | 498        |
| Health Science/ Diagnostics              | 7          | 13         | 12         | 12         | +5                     | +70.3%                       | -1                     | -7.2%                        | +0                     | 13         |
| Social Care                              | 368        | 421        | 431        | 426        | +58                    | +15.8%                       | +4                     | +1.1%                        | -5                     | 514        |
| Pharmacy                                 | 7          | 11         | 10         | 10         | +3                     | +37.8%                       | -1                     | -10.9%                       | +0                     | 13         |
| Psychologists                            | 120        | 111        | 108        | 112        | -8                     | -6.9%                        | +1                     | +0.9%                        | +4                     | 121        |
| Social Workers                           | 88         | 108        | 107        | 110        | +22                    | +25.4%                       | +2                     | +2.0%                        | +3                     | 124        |
| H&SC, Other                              | 52         | 61         | 58         | 58         | +6                     | +10.7%                       | -3                     | -4.5%                        | 0                      | 67         |
| Health & Social Care Professionals       | 1,019      | 1,103      | 1,142      | 1,147      | +128                   | +12.6%                       | +44                    | +4.0%                        | +5                     | 1,350      |
| Management (VIII & above)                | 62         | 84         | 84         | 84         | +21                    | +34.1%                       | 0                      | -0.5%                        | 0                      | 86         |
| Administrative/ Supervisory (V to VII)   | 176        | 240        | 268        | 277        | +100                   | +56.8%                       | +36                    | +15.1%                       | +8                     | 291        |
| Clerical (III & IV)                      | 507        | 532        | 629        | 629        | +122                   | +24.1%                       | +97                    | +18.2%                       | +1                     | 724        |
| Management & Administrative              | 746        | 856        | 981        | 989        | +244                   | +32.7%                       | +133                   | +15.5%                       | +8                     | 1,101      |
| Support                                  | 127        | 105        | 107        | 106        | -22                    | -17.0%                       | +1                     | +1.0%                        | -1                     | 133        |
| Maintenance/ Technical                   | 69         | 61         | 70         | 71         | +3                     | +3.9%                        | +10                    | +16.4%                       | +1                     | 72         |
| General Support                          | 196        | 166        | 177        | 177        | -19                    | -9.7%                        | +11                    | +6.7%                        | +0                     | 205        |
| Health Care Assistants                   | 1,577      | 1,670      | 1,714      | 1,708      | +130                   | +8.3%                        | +38                    | +2.3%                        | -6                     | 2,071      |
| Home Help                                | 418        | 415        | 420        | 422        | +4                     | +0.9%                        | +7                     | +1.7%                        | +2                     | 657        |
| Care, other                              | 237        | 275        | 271        | 268        | +31                    | +12.9%                       | -7                     | -2.4%                        | -3                     | 315        |
| Patient & Client Care                    | 2,233      | 2,359      | 2,405      | 2,398      | +165                   | +7.4%                        | +39                    | +1.6%                        | -7                     | 3,043      |