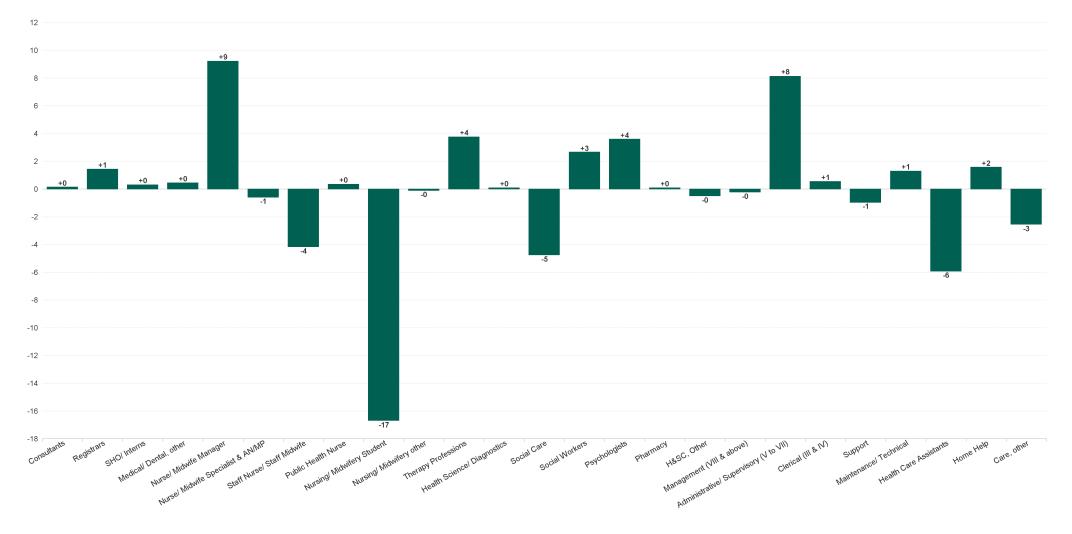

## WTE Change by Staff Category

ŀĿ

## **Employment Report : OCT 2023**

|                                          | WTE<br>DEC | WTE<br>DEC | WTE<br>SEP | WTE<br>OCT | WTE<br>change<br>since | % WTE<br>Change<br>since Dec | WTE<br>change<br>since | % WTE<br>Change<br>since Dec | WTE<br>change<br>since | No.<br>OCT |
|------------------------------------------|------------|------------|------------|------------|------------------------|------------------------------|------------------------|------------------------------|------------------------|------------|
| Employment by Staff Group OCT 2023       | 2019       | 2022       | 2023       | 2023       | DEC 2019               | 2019                         | DEC 2022               | 2022                         | SEP 2023               | 2023       |
| Overall                                  | 6,135      | 6,514      | 6,751      | 6,748      | +613                   | +10.0%                       | +235                   | +3.6%                        | -3                     | 8,009      |
| Consultants                              | 42         | 42         | 44         | 44         | +2                     | +4.7%                        | +2                     | +4.7%                        | +0                     | 47         |
| Registrars                               | 106        | 122        | 121        | 123        | +17                    | +15.8%                       | +0                     | +0.2%                        | +1                     | 127        |
| SHO/ Interns                             | 38         | 29         | 35         | 35         | -3                     | -7.8%                        | +6                     | +21.1%                       | +0                     | 36         |
| Medical/ Dental, other                   | 72         | 65         | 59         | 60         | -13                    | -17.6%                       | -5                     | -8.2%                        | +0                     | 78         |
| Medical & Dental                         | 259        | 259        | 259        | 262        | +3                     | +1.2%                        | +3                     | +1.2%                        | +2                     | 288        |
| Nurse/ Midwife Manager                   | 372        | 376        | 374        | 384        | +12                    | +3.2%                        | +8                     | +2.0%                        | +9                     | 411        |
| Nurse/ Midwife Specialist & AN/MP        | 100        | 131        | 142        | 142        | +42                    | +42.1%                       | +11                    | +8.1%                        | -1                     | 156        |
| Staff Nurse/ Staff Midwife               | 998        | 1,023      | 1,013      | 1,009      | +11                    | +1.1%                        | -14                    | -1.3%                        | -4                     | 1,155      |
| Public Health Nurse                      | 199        | 220        | 209        | 210        | +11                    | +5.3%                        | -11                    | -4.9%                        | +0                     | 251        |
| Nursing/ Midwifery awaiting registration | 2          | 9          | 9          | 10         | +8                     | +400.0%                      | +1                     | +9.2%                        | +1                     | 13         |
| Post-registration Nurse/ Midwife Student | 2          |            | 3          | 5          | +3                     | +142.4%                      | +5                     |                              | +2                     | 5          |
| Pre-registration Nurse/ Midwife Intern   | 1          | 1          | 25         | 5          | +5                     | +946.0%                      | +5                     | +946.0%                      | -20                    | 19         |
| Nursing/ Midwifery Student               | 4          | 10         | 37         | 20         | +16                    | +347.1%                      | +10                    | +107.3%                      | -17                    | 37         |
| Nursing/ Midwifery other                 | 9          | 10         | 11         | 11         | +2                     | +16.0%                       | +1                     | +6.0%                        | 0                      | 12         |
| Nursing & Midwifery                      | 1,682      | 1,770      | 1,787      | 1,775      | +93                    | +5.5%                        | +5                     | +0.3%                        | -12                    | 2,022      |
| Therapy Professions                      | 377        | 378        | 416        | 420        | +43                    | +11.3%                       | +42                    | +11.0%                       | +4                     | 498        |
| Health Science/ Diagnostics              | 7          | 13         | 12         | 12         | +5                     | +70.3%                       | -1                     | -7.2%                        | +0                     | 13         |
| Social Care                              | 368        | 421        | 431        | 426        | +58                    | +15.8%                       | +4                     | +1.1%                        | -5                     | 514        |
| Pharmacy                                 | 7          | 11         | 10         | 10         | +3                     | +37.8%                       | -1                     | -10.9%                       | +0                     | 13         |
| Psychologists                            | 120        | 111        | 108        | 112        | -8                     | -6.9%                        | +1                     | +0.9%                        | +4                     | 121        |
| Social Workers                           | 88         | 108        | 107        | 110        | +22                    | +25.4%                       | +2                     | +2.0%                        | +3                     | 124        |
| H&SC, Other                              | 52         | 61         | 58         | 58         | +6                     | +10.7%                       | -3                     | -4.5%                        | 0                      | 67         |
| Health & Social Care Professionals       | 1,019      | 1,103      | 1,142      | 1,147      | +128                   | +12.6%                       | +44                    | +4.0%                        | +5                     | 1,350      |
| Management (VIII & above)                | 62         | 84         | 84         | 84         | +21                    | +34.1%                       | 0                      | -0.5%                        | 0                      | 86         |
| Administrative/ Supervisory (V to VII)   | 176        | 240        | 268        | 277        | +100                   | +56.8%                       | +36                    | +15.1%                       | +8                     | 291        |
| Clerical (III & IV)                      | 507        | 532        | 629        | 629        | +122                   | +24.1%                       | +97                    | +18.2%                       | +1                     | 724        |
| Management & Administrative              | 746        | 856        | 981        | 989        | +244                   | +32.7%                       | +133                   | +15.5%                       | +8                     | 1,101      |
| Support                                  | 127        | 105        | 107        | 106        | -22                    | -17.0%                       | +1                     | +1.0%                        | -1                     | 133        |
| Maintenance/ Technical                   | 69         | 61         | 70         | 71         | +3                     | +3.9%                        | +10                    | +16.4%                       | +1                     | 72         |
| General Support                          | 196        | 166        | 177        | 177        | -19                    | -9.7%                        | +11                    | +6.7%                        | +0                     | 205        |
| Health Care Assistants                   | 1,577      | 1,670      | 1,714      | 1,708      | +130                   | +8.3%                        | +38                    | +2.3%                        | -6                     | 2,071      |
| Home Help                                | 418        | 415        | 420        | 422        | +4                     | +0.9%                        | +7                     | +1.7%                        | +2                     | 657        |
| Care, other                              | 237        | 275        | 271        | 268        | +31                    | +12.9%                       | -7                     | -2.4%                        | -3                     | 315        |
| Patient & Client Care                    | 2,233      | 2,359      | 2,405      | 2,398      | +165                   | +7.4%                        | +39                    | +1.6%                        | -7                     | 3,043      |