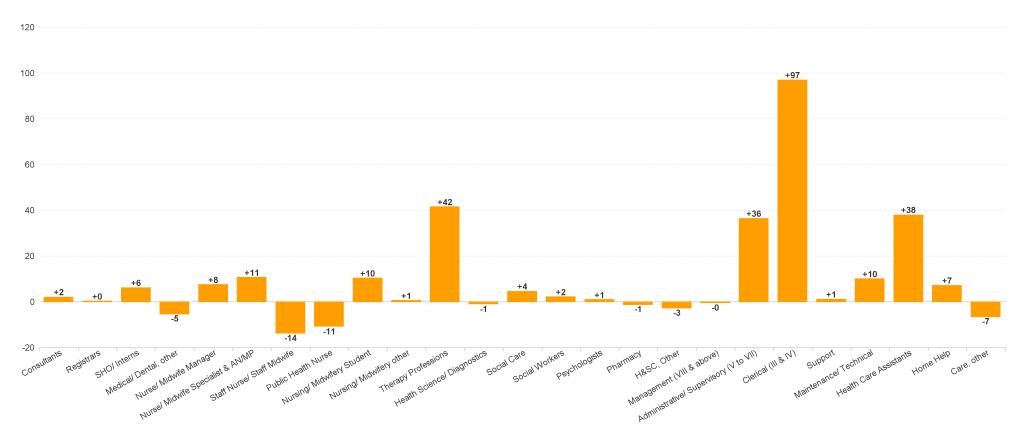

## **Employment Report : OCT 2023**

|                                          | WTE<br>DEC | WTE<br>DEC | WTE<br>SEP | WTE<br>OCT | WTE<br>change<br>since | % WTE<br>Change<br>since Dec | WTE<br>change<br>since | % WTE<br>Change<br>since Dec | WTE<br>change<br>since | No.<br>OCT |
|------------------------------------------|------------|------------|------------|------------|------------------------|------------------------------|------------------------|------------------------------|------------------------|------------|
| Employment by Staff Group OCT 2023       | 2019       | 2022       | 2023       | 2023       | DEC 2019               | 2019                         | DEC 2022               | 2022                         | SEP 2023               | 2023       |
| Overall                                  | 6,135      | 6,514      | 6,751      | 6,748      | +613                   | +10.0%                       | +235                   | +3.6%                        | -3                     | 8,009      |
| Consultants                              | 42         | 42         | 44         | 44         | +2                     | +4.7%                        | +2                     | +4.7%                        | +0                     | 47         |
| Registrars                               | 106        | 122        | 121        | 123        | +17                    | +15.8%                       | +0                     | +0.2%                        | +1                     | 127        |
| SHO/ Interns                             | 38         | 29         | 35         | 35         | -3                     | -7.8%                        | +6                     | +21.1%                       | +0                     | 36         |
| Medical/ Dental, other                   | 72         | 65         | 59         | 60         | -13                    | -17.6%                       | -5                     | -8.2%                        | +0                     | 78         |
| Medical & Dental                         | 259        | 259        | 259        | 262        | +3                     | +1.2%                        | +3                     | +1.2%                        | +2                     | 288        |
| Nurse/ Midwife Manager                   | 372        | 376        | 374        | 384        | +12                    | +3.2%                        | +8                     | +2.0%                        | +9                     | 411        |
| Nurse/ Midwife Specialist & AN/MP        | 100        | 131        | 142        | 142        | +42                    | +42.1%                       | +11                    | +8.1%                        | -1                     | 156        |
| Staff Nurse/ Staff Midwife               | 998        | 1,023      | 1,013      | 1,009      | +11                    | +1.1%                        | -14                    | -1.3%                        | -4                     | 1,155      |
| Public Health Nurse                      | 199        | 220        | 209        | 210        | +11                    | +5.3%                        | -11                    | -4.9%                        | +0                     | 251        |
| Nursing/ Midwifery awaiting registration | 2          | 9          | 9          | 10         | +8                     | +400.0%                      | +1                     | +9.2%                        | +1                     | 13         |
| Post-registration Nurse/ Midwife Student | 2          |            | 3          | 5          | +3                     | +142.4%                      | +5                     |                              | +2                     | 5          |
| Pre-registration Nurse/ Midwife Intern   | 1          | 1          | 25         | 5          | +5                     | +946.0%                      | +5                     | +946.0%                      | -20                    | 19         |
| Nursing/ Midwifery Student               | 4          | 10         | 37         | 20         | +16                    | +347.1%                      | +10                    | +107.3%                      | -17                    | 37         |
| Nursing/ Midwifery other                 | 9          | 10         | 11         | 11         | +2                     | +16.0%                       | +1                     | +6.0%                        | 0                      | 12         |
| Nursing & Midwifery                      | 1,682      | 1,770      | 1,787      | 1,775      | +93                    | +5.5%                        | +5                     | +0.3%                        | -12                    | 2,022      |
| Therapy Professions                      | 377        | 378        | 416        | 420        | +43                    | +11.3%                       | +42                    | +11.0%                       | +4                     | 498        |
| Health Science/ Diagnostics              | 7          | 13         | 12         | 12         | +5                     | +70.3%                       | -1                     | -7.2%                        | +0                     | 13         |
| Social Care                              | 368        | 421        | 431        | 426        | +58                    | +15.8%                       | +4                     | +1.1%                        | -5                     | 514        |
| Pharmacy                                 | 7          | 11         | 10         | 10         | +3                     | +37.8%                       | -1                     | -10.9%                       | +0                     | 13         |
| Psychologists                            | 120        | 111        | 108        | 112        | -8                     | -6.9%                        | +1                     | +0.9%                        | +4                     | 121        |
| Social Workers                           | 88         | 108        | 107        | 110        | +22                    | +25.4%                       | +2                     | +2.0%                        | +3                     | 124        |
| H&SC, Other                              | 52         | 61         | 58         | 58         | +6                     | +10.7%                       | -3                     | -4.5%                        | 0                      | 67         |
| Health & Social Care Professionals       | 1,019      | 1,103      | 1,142      | 1,147      | +128                   | +12.6%                       | +44                    | +4.0%                        | +5                     | 1,350      |
| Management (VIII & above)                | 62         | 84         | 84         | 84         | +21                    | +34.1%                       | 0                      | -0.5%                        | 0                      | 86         |
| Administrative/ Supervisory (V to VII)   | 176        | 240        | 268        | 277        | +100                   | +56.8%                       | +36                    | +15.1%                       | +8                     | 291        |
| Clerical (III & IV)                      | 507        | 532        | 629        | 629        | +122                   | +24.1%                       | +97                    | +18.2%                       | +1                     | 724        |
| Management & Administrative              | 746        | 856        | 981        | 989        | +244                   | +32.7%                       | +133                   | +15.5%                       | +8                     | 1,101      |
| Support                                  | 127        | 105        | 107        | 106        | -22                    | -17.0%                       | +1                     | +1.0%                        | -1                     | 133        |
| Maintenance/ Technical                   | 69         | 61         | 70         | 71         | +3                     | +3.9%                        | +10                    | +16.4%                       | +1                     | 72         |
| General Support                          | 196        | 166        | 177        | 177        | -19                    | -9.7%                        | +11                    | +6.7%                        | +0                     | 205        |
| Health Care Assistants                   | 1,577      | 1,670      | 1,714      | 1,708      | +130                   | +8.3%                        | +38                    | +2.3%                        | -6                     | 2,071      |
| Home Help                                | 418        | 415        | 420        | 422        | +4                     | +0.9%                        | +7                     | +1.7%                        | +2                     | 657        |
| Care, other                              | 237        | 275        | 271        | 268        | +31                    | +12.9%                       | -7                     | -2.4%                        | -3                     | 315        |
| Patient & Client Care                    | 2,233      | 2,359      | 2,405      | 2,398      | +165                   | +7.4%                        | +39                    | +1.6%                        | -7                     | 3,043      |