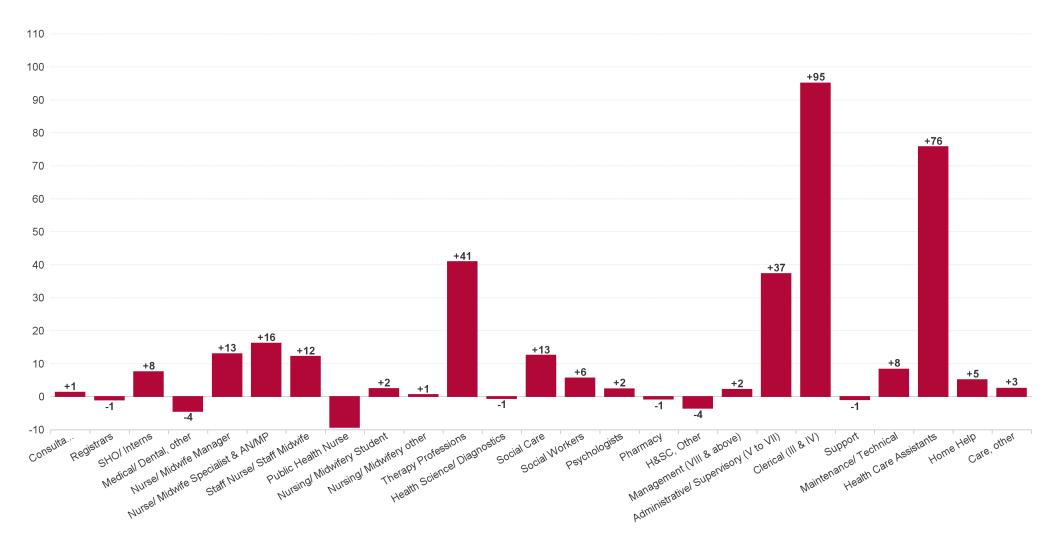

## **Employment Report : OCT 2023**

|                                          | WTE<br>DEC | WTE<br>DEC | WTE<br>SEP | WTE<br>OCT | WTE<br>change<br>since | % WTE<br>Change<br>since Dec | WTE<br>change<br>since | % WTE<br>Change<br>since Dec | WTE<br>change<br>since | No.<br>OCT |
|------------------------------------------|------------|------------|------------|------------|------------------------|------------------------------|------------------------|------------------------------|------------------------|------------|
| Employment by Staff Group OCT 2023       | 2019       | 2022       | 2023       | 2023       | DEC 2019               | 2019                         | DEC 2022               | 2022                         | SEP 2023               | 2023       |
| Overall                                  | 6,135      | 6,514      | 6,751      | 6,748      | +613                   | +10.0%                       | +235                   | +3.6%                        | -3                     | 8,009      |
| Consultants                              | 42         | 42         | 44         | 44         | +2                     | +4.7%                        | +2                     | +4.7%                        | +0                     | 47         |
| Registrars                               | 106        | 122        | 121        | 123        | +17                    | +15.8%                       | +0                     | +0.2%                        | +1                     | 127        |
| SHO/ Interns                             | 38         | 29         | 35         | 35         | -3                     | -7.8%                        | +6                     | +21.1%                       | +0                     | 36         |
| Medical/ Dental, other                   | 72         | 65         | 59         | 60         | -13                    | -17.6%                       | -5                     | -8.2%                        | +0                     | 78         |
| Medical & Dental                         | 259        | 259        | 259        | 262        | +3                     | +1.2%                        | +3                     | +1.2%                        | +2                     | 288        |
| Nurse/ Midwife Manager                   | 372        | 376        | 374        | 384        | +12                    | +3.2%                        | +8                     | +2.0%                        | +9                     | 411        |
| Nurse/ Midwife Specialist & AN/MP        | 100        | 131        | 142        | 142        | +42                    | +42.1%                       | +11                    | +8.1%                        | -1                     | 156        |
| Staff Nurse/ Staff Midwife               | 998        | 1,023      | 1,013      | 1,009      | +11                    | +1.1%                        | -14                    | -1.3%                        | -4                     | 1,155      |
| Public Health Nurse                      | 199        | 220        | 209        | 210        | +11                    | +5.3%                        | -11                    | -4.9%                        | +0                     | 251        |
| Nursing/ Midwifery awaiting registration | 2          | 9          | 9          | 10         | +8                     | +400.0%                      | +1                     | +9.2%                        | +1                     | 13         |
| Post-registration Nurse/ Midwife Student | 2          |            | 3          | 5          | +3                     | +142.4%                      | +5                     |                              | +2                     | 5          |
| Pre-registration Nurse/ Midwife Intern   | 1          | 1          | 25         | 5          | +5                     | +946.0%                      | +5                     | +946.0%                      | -20                    | 19         |
| Nursing/ Midwifery Student               | 4          | 10         | 37         | 20         | +16                    | +347.1%                      | +10                    | +107.3%                      | -17                    | 37         |
| Nursing/ Midwifery other                 | 9          | 10         | 11         | 11         | +2                     | +16.0%                       | +1                     | +6.0%                        | 0                      | 12         |
| Nursing & Midwifery                      | 1,682      | 1,770      | 1,787      | 1,775      | +93                    | +5.5%                        | +5                     | +0.3%                        | -12                    | 2,022      |
| Therapy Professions                      | 377        | 378        | 416        | 420        | +43                    | +11.3%                       | +42                    | +11.0%                       | +4                     | 498        |
| Health Science/ Diagnostics              | 7          | 13         | 12         | 12         | +5                     | +70.3%                       | -1                     | -7.2%                        | +0                     | 13         |
| Social Care                              | 368        | 421        | 431        | 426        | +58                    | +15.8%                       | +4                     | +1.1%                        | -5                     | 514        |
| Pharmacy                                 | 7          | 11         | 10         | 10         | +3                     | +37.8%                       | -1                     | -10.9%                       | +0                     | 13         |
| Psychologists                            | 120        | 111        | 108        | 112        | -8                     | -6.9%                        | +1                     | +0.9%                        | +4                     | 121        |
| Social Workers                           | 88         | 108        | 107        | 110        | +22                    | +25.4%                       | +2                     | +2.0%                        | +3                     | 124        |
| H&SC, Other                              | 52         | 61         | 58         | 58         | +6                     | +10.7%                       | -3                     | -4.5%                        | 0                      | 67         |
| Health & Social Care Professionals       | 1,019      | 1,103      | 1,142      | 1,147      | +128                   | +12.6%                       | +44                    | +4.0%                        | +5                     | 1,350      |
| Management (VIII & above)                | 62         | 84         | 84         | 84         | +21                    | +34.1%                       | 0                      | -0.5%                        | 0                      | 86         |
| Administrative/ Supervisory (V to VII)   | 176        | 240        | 268        | 277        | +100                   | +56.8%                       | +36                    | +15.1%                       | +8                     | 291        |
| Clerical (III & IV)                      | 507        | 532        | 629        | 629        | +122                   | +24.1%                       | +97                    | +18.2%                       | +1                     | 724        |
| Management & Administrative              | 746        | 856        | 981        | 989        | +244                   | +32.7%                       | +133                   | +15.5%                       | +8                     | 1,101      |
| Support                                  | 127        | 105        | 107        | 106        | -22                    | -17.0%                       | +1                     | +1.0%                        | -1                     | 133        |
| Maintenance/ Technical                   | 69         | 61         | 70         | 71         | +3                     | +3.9%                        | +10                    | +16.4%                       | +1                     | 72         |
| General Support                          | 196        | 166        | 177        | 177        | -19                    | -9.7%                        | +11                    | +6.7%                        | +0                     | 205        |
| Health Care Assistants                   | 1,577      | 1,670      | 1,714      | 1,708      | +130                   | +8.3%                        | +38                    | +2.3%                        | -6                     | 2,071      |
| Home Help                                | 418        | 415        | 420        | 422        | +4                     | +0.9%                        | +7                     | +1.7%                        | +2                     | 657        |
| Care, other                              | 237        | 275        | 271        | 268        | +31                    | +12.9%                       | -7                     | -2.4%                        | -3                     | 315        |
| Patient & Client Care                    | 2,233      | 2,359      | 2,405      | 2,398      | +165                   | +7.4%                        | +39                    | +1.6%                        | -7                     | 3,043      |