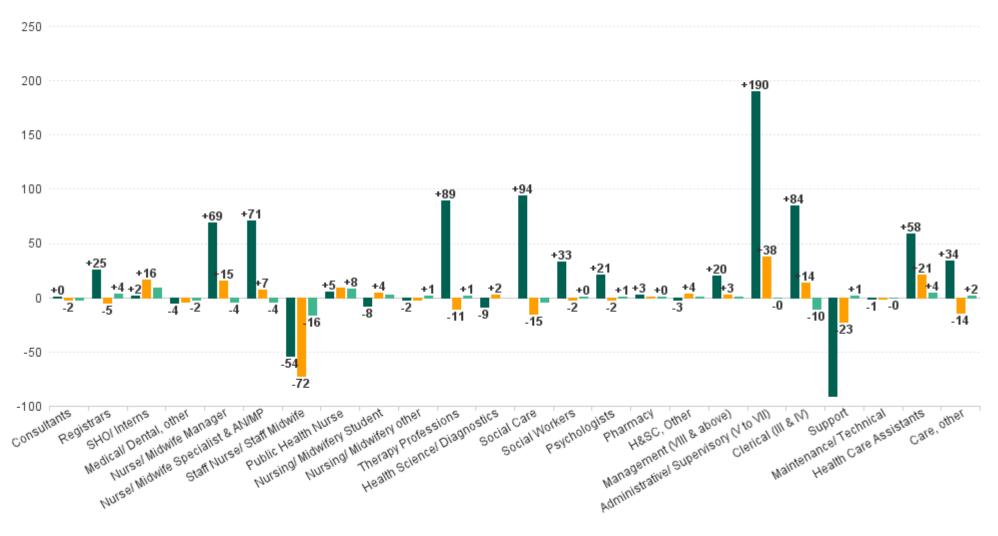

### **Health Service Executive**

| HSE&S38 AUG 2023                         | WTE<br>DEC<br>2019 | WTE<br>DEC<br>2022 | WTE<br>JUL<br>2023 | WTE<br>AUG<br>2023 | WTE<br>change<br>since<br>DEC<br>2019 | % WTE<br>Change<br>since<br>Dec<br>2019 | WTE<br>change<br>since<br>DEC<br>2022 | % WTE<br>Change<br>since<br>Dec<br>2022 | WTE<br>change<br>since<br>JUL<br>2023 | No.<br>AUG<br>2023 |
|------------------------------------------|--------------------|--------------------|--------------------|--------------------|---------------------------------------|-----------------------------------------|---------------------------------------|-----------------------------------------|---------------------------------------|--------------------|
| Total Health Service Executive           | 3,407              | 3,905              | 3,952              | 3,941              | +533                                  | +15.7%                                  | +36                                   | +0.9%                                   | -11                                   | 4,416              |
| Consultants                              | 56                 | 59                 | 59                 | 57                 | +1                                    | +0.9%                                   | -3                                    | -4.5%                                   | -2                                    | 62                 |
| Registrars                               | 90                 | 123                | 113                | 117                | +27                                   | +29.9%                                  | -6                                    | -4.8%                                   | +4                                    | 121                |
| SHO/ Interns                             | 60                 | 47                 | 51                 | 60                 | -0                                    | -0.4%                                   | +13                                   | +28.1%                                  | +9                                    | 64                 |
| Medical/ Dental, other                   | 51                 | 50                 | 49                 | 46                 | -4                                    | -8.3%                                   | -4                                    | -7.1%                                   | -2                                    | 61                 |
| Medical & Dental                         | 257                | 279                | 272                | 280                | +23                                   | +8.9%                                   | +1                                    | +0.4%                                   | +8                                    | 308                |
| Nurse/ Midwife Manager                   | 248                | 287                | 304                | 303                | +56                                   | +22.5%                                  | +16                                   | +5.7%                                   | -1                                    | 322                |
| Nurse/ Midwife Specialist & AN/MP        | 75                 | 134                | 146                | 143                | +68                                   | +91.3%                                  | +9                                    | +6.5%                                   | -3                                    | 158                |
| Staff Nurse/ Staff Midwife               | 693                | 726                | 730                | 719                | +26                                   | +3.7%                                   | -7                                    | -1.0%                                   | -10                                   | 795                |
| Public Health Nurse                      | 176                | 172                | 173                | 181                | +5                                    | +3.0%                                   | +9                                    | +5.1%                                   | +8                                    | 218                |
| Post-registration Nurse/ Midwife Student | 26                 | 19                 | 1                  | 6                  | -20                                   | -77.3%                                  | +5                                    | -68.7%                                  | +5                                    | 6                  |
| Pre-registration Nurse/ Midwife Intern   | 3                  |                    | 19                 | 19                 | +16                                   | +463.8%                                 | -4                                    |                                         | +0                                    | 38                 |
| Nursing/ Midwifery awaiting registration | 11                 | 15                 | 5                  | 3                  | -8                                    | -72.2%                                  | +1                                    | -79.7%                                  | -2                                    | 3                  |
| Nursing/ Midwifery Student               | 40                 | 34                 | 25                 | 28                 | -12                                   | -30.6%                                  | -6                                    | -17.0%                                  | +3                                    | 47                 |
| Nursing/ Midwifery other                 | 13                 | 12                 | 12                 | 13                 | +0                                    | +2.3%                                   | +1                                    | +8.9%                                   | +1                                    | 15                 |
| Nursing & Midwifery                      | 1,244              | 1,365              | 1,389              | 1,387              | +143                                  | +11.5%                                  | +22                                   | +1.6%                                   | -2                                    | 1,555              |
| Therapy Professions                      | 300                | 363                | 359                | 350                | +50                                   | +16.7%                                  | -13                                   | -3.5%                                   | -9                                    | 418                |
| Health Science/ Diagnostics              | 21                 | 13                 | 14                 | 14                 | -7                                    | -32.3%                                  | +1                                    | +9.0%                                   | +0                                    | 14                 |
| Social Care                              | 7                  | 11                 | 10                 | 10                 | +3                                    | +36.4%                                  | -1                                    | -12.9%                                  | +0                                    | 11                 |
| Pharmacy                                 | 18                 | 20                 | 20                 | 21                 | +2                                    | +12.8%                                  | +1                                    | +5.7%                                   | +0                                    | 28                 |
| Psychologists                            | 124                | 138                | 138                | 138                | +14                                   | +11.3%                                  | +0                                    | +0.0%                                   | -0                                    | 150                |
| Social Workers                           | 78                 | 103                | 102                | 104                | +26                                   | +33.4%                                  | +1                                    | +1.1%                                   | +2                                    | 114                |
| H&SC, Other                              | 57                 | 54                 | 58                 | 58                 | +2                                    | +3.2%                                   | +4                                    | +8.2%                                   | +0                                    | 65                 |
| Health & Social Care Professionals       | 605                | 701                | 702                | 695                | +90                                   | +14.9%                                  | -6                                    | -0.9%                                   | -7                                    | 800                |
| Management (VIII & above)                | 44                 | 58                 | 61                 | 61                 | +17                                   | +39.7%                                  | +4                                    | +6.4%                                   | +0                                    | 63                 |
| Administrative/ Supervisory (V to VII)   | 112                | 241                | 252                | 251                | +139                                  | +124.0%                                 | +10                                   | +4.1%                                   | -0                                    | 266                |
| Clerical (III & IV)                      | 303                | 374                | 395                | 387                | +84                                   | +27.8%                                  | +14                                   | +3.7%                                   | -7                                    | 435                |
| Management & Administrative              | 459                | 673                | 708                | 700                | +241                                  | +52.4%                                  | +27                                   | +4.1%                                   | -8                                    | 764                |
| Support                                  | 198                | 182                | 175                | 172                | -26                                   | -13.1%                                  | -10                                   | -5.2%                                   | -3                                    | 198                |
| Maintenance/ Technical                   | 9                  | 10                 | 10                 | 10                 | +1                                    | +6.2%                                   | -0                                    | -3.9%                                   | -0                                    | 11                 |
| General Support                          | 207                | 192                | 185                | 182                | -25                                   | -12.2%                                  | -10                                   | -5.2%                                   | -3                                    | 209                |
| Health Care Assistants                   | 510                | 527                | 525                | 523                | +13                                   | +2.5%                                   | -4                                    | -0.8%                                   | -2                                    | 585                |
| Care, other                              | 125                | 168                | 171                | 174                | +49                                   | +39.3%                                  | +6                                    | +3.5%                                   | +3                                    | 195                |
| Patient & Client Care                    | 635                | 694                | 696                | 696                | +62                                   | +9.7%                                   | +2                                    | +0.3%                                   | +0                                    | 780                |