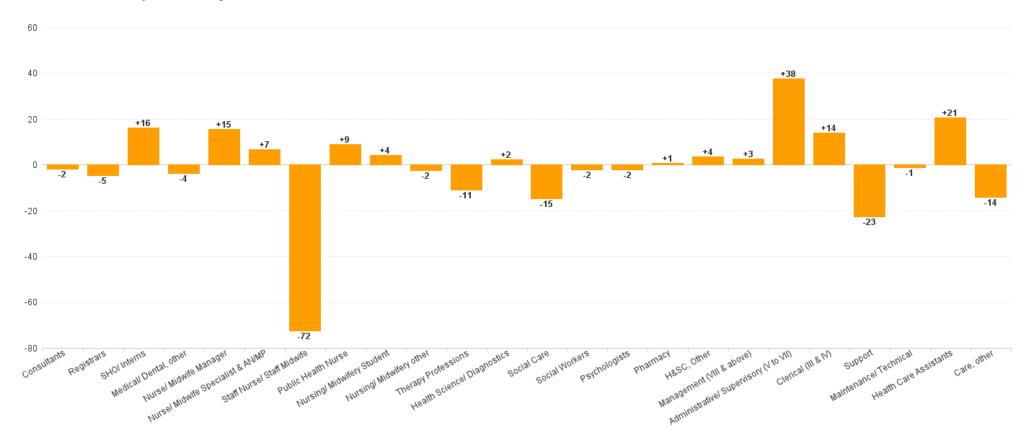

## WTE Change by Staff Category

WTE change since DEC 2019 KWTE change since DEC 2022 WTE change since JUL 2023

ŀ£

# Employment Report : AUG 2023

|                                          |                    |                    |                    |                    | WTE                         | % WTE                       | WTE                         | % WTE                       | WTE                         |                    |
|------------------------------------------|--------------------|--------------------|--------------------|--------------------|-----------------------------|-----------------------------|-----------------------------|-----------------------------|-----------------------------|--------------------|
| Employment by Staff Group AUG 2023       | WTE<br>DEC<br>2019 | WTE<br>DEC<br>2022 | WTE<br>JUL<br>2023 | WTE<br>AUG<br>2023 | change<br>since<br>DEC 2019 | Change<br>since Dec<br>2019 | change<br>since<br>DEC 2022 | Change<br>since Dec<br>2022 | change<br>since JUL<br>2023 | No.<br>AUG<br>2023 |
| Overall                                  | 6,582              | 7,230              | 7,217              | 7,210              | +628                        | +9.5%                       | -20                         | -0.3%                       | -8                          | 8,335              |
| Consultants                              | 68                 | 71                 | 71                 | 69                 | +0                          | +0.4%                       | -2                          | -2.5%                       | -2                          | 78                 |
| Registrars                               | 98                 | 128                | 120                | 123                | +25                         | +25.7%                      | -5                          | -3.6%                       | +4                          | 128                |
| SHO/ Interns                             | 66                 | 52                 | 59                 | 68                 | +2                          | +2.6%                       | +16                         | +31.2%                      | +9                          | 72                 |
| Medical/ Dental, other                   | 57                 | 56                 | 55                 | 52                 | -4                          | -7.8%                       | -4                          | -6.8%                       | -2                          | 69                 |
| Medical & Dental                         | 290                | 306                | 304                | 312                | +23                         | +7.9%                       | +6                          | +2.0%                       | +8                          | 347                |
| Nurse/ Midwife Manager                   | 435                | 488                | 508                | 504                | +69                         | +15.8%                      | +15                         | +3.2%                       | -4                          | 540                |
| Nurse/ Midwife Specialist & AN/MP        | 85                 | 149                | 160                | 156                | +71                         | +83.4%                      | +7                          | +4.5%                       | -4                          | 172                |
| Staff Nurse/ Staff Midwife               | 1,196              | 1,214              | 1,158              | 1,142              | -54                         | -4.5%                       | -72                         | -6.0%                       | -16                         | 1,286              |
| Public Health Nurse                      | 176                | 172                | 173                | 181                | +5                          | +3.0%                       | +9                          | +5.1%                       | +8                          | 218                |
| Nursing/ Midwifery awaiting registration | 11                 | 16                 | 5                  | 3                  | -8                          | -72.2%                      | -13                         | -81.0%                      | -2                          | 3                  |
| Post-registration Nurse/ Midwife Student | 26                 | 19                 | 1                  | 6                  | -20                         | -77.3%                      | -13                         | -68.7%                      | +5                          | 6                  |
| Pre-registration Nurse/ Midwife Intern   | 18                 | 8                  | 38                 | 38                 | +20                         | +112.6%                     | +30                         | +375.0%                     | +0                          | 76                 |
| Nursing/ Midwifery Student               | 55                 | 43                 | 44                 | 47                 | -8                          | -14.2%                      | +4                          | +10.1%                      | +3                          | 85                 |
| Nursing/ Midwifery other                 | 20                 | 20                 | 16                 | 18                 | -2                          | -10.1%                      | -2                          | -12.0%                      | +1                          | 20                 |
| Nursing & Midwifery                      | 1,966              | 2,087              | 2,059              | 2,047              | +81                         | +4.1%                       | -40                         | -1.9%                       | -12                         | 2,321              |
| Therapy Professions                      | 486                | 587                | 575                | 576                | +89                         | +18.4%                      | -11                         | -1.8%                       | +1                          | 668                |
| Health Science/ Diagnostics              | 37                 | 26                 | 28                 | 28                 | -9                          | -23.6%                      | +2                          | +8.4%                       | +0                          | 29                 |
| Social Care                              | 695                | 804                | 793                | 789                | +94                         | +13.6%                      | -15                         | -1.8%                       | -4                          | 965                |
| Pharmacy                                 | 25                 | 27                 | 27                 | 27                 | +3                          | +11.3%                      | +1                          | +2.3%                       | +0                          | 36                 |
| Psychologists                            | 164                | 187                | 184                | 185                | +21                         | +12.7%                      | -2                          | -1.2%                       | +1                          | 201                |
| Social Workers                           | 125                | 161                | 158                | 159                | +33                         | +26.5%                      | -2                          | -1.3%                       | +0                          | 174                |
| H&SC, Other                              | 71                 | 64                 | 67                 | 68                 | -3                          | -3.6%                       | +4                          | +5.6%                       | +1                          | 78                 |
| Health & Social Care Professionals       | 1,603              | 1,856              | 1,833              | 1,832              | +229                        | +14.3%                      | -24                         | -1.3%                       | -1                          | 2,151              |
| Management (VIII & above)                | 79                 | 97                 | 99                 | 99                 | +20                         | +25.2%                      | +3                          | +2.8%                       | +1                          | 101                |
| Administrative/ Supervisory (V to VII)   | 208                | 360                | 398                | 398                | +190                        | +91.3%                      | +38                         | +10.5%                      | 0                           | 423                |
| Clerical (III & IV)                      | 451                | 522                | 546                | 536                | +84                         | +18.7%                      | +14                         | +2.6%                       | -10                         | 618                |
| Management & Administrative              | 739                | 979                | 1,043              | 1,033              | +294                        | +39.8%                      | +54                         | +5.5%                       | -10                         | 1,142              |
| Support                                  | 452                | 383                | 359                | 361                | -91                         | -20.2%                      | -23                         | -5.9%                       | +1                          | 444                |
| Maintenance/ Technical                   | 35                 | 36                 | 35                 | 34                 | -1                          | -2.4%                       | -1                          | -3.0%                       | 0                           | 37                 |
| General Support                          | 487                | 419                | 394                | 395                | -92                         | -18.9%                      | -24                         | -5.6%                       | +1                          | 481                |
| Health Care Assistants                   | 1,278              | 1,315              | 1,332              | 1,336              | +58                         | +4.6%                       | +21                         | +1.6%                       | +4                          | 1,601              |
| Care, other                              | 221                | 269                | 253                | 255                | +34                         | +15.3%                      | -14                         | -5.3%                       | +2                          | 292                |
| Patient & Client Care                    | 1,499              | 1,584              | 1,585              | 1,591              | +92                         | +6.1%                       | +7                          | +0.4%                       | +6                          | 1,893              |