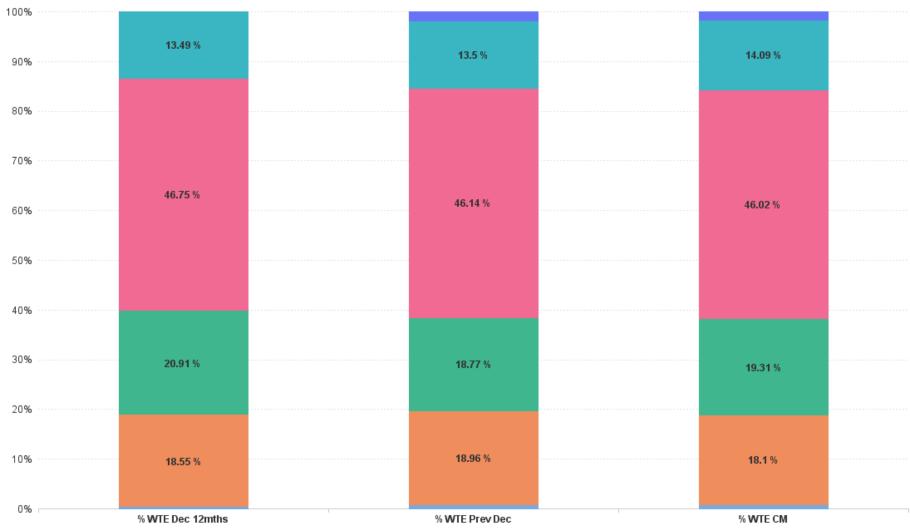

% Total by Care Group

📕 Community Health & Wellbeing 📕 Mental Health 📕 Primary Care 📕 Disabilities 📕 Older People 📕 CHO Operations

ŀE