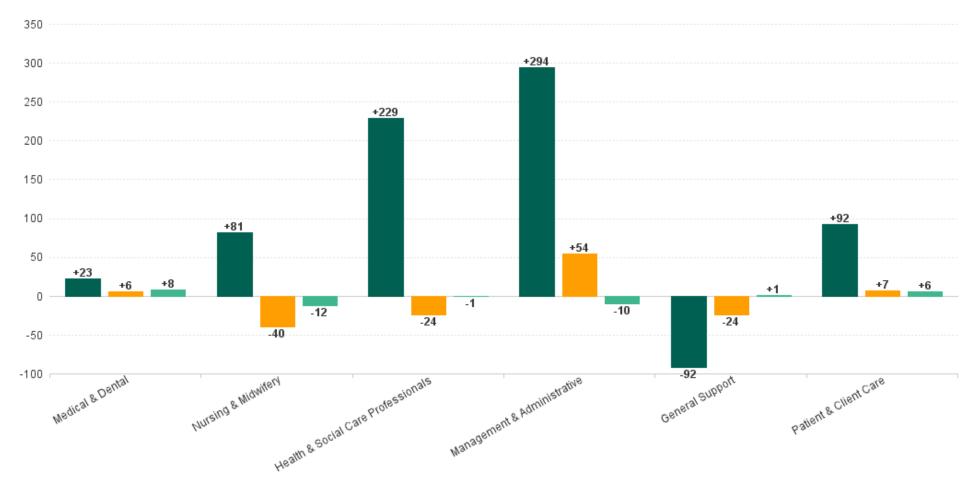

## WTE Change by Staff Category

WTE change since DEC 2019 KWTE change since DEC 2022 WTE change since JUL 2023

ŀ£

# Employment Report : AUG 2023

|                                          |                    |                    |                    |                    | WTE                         | % WTE                       | WTE                         | % WTE                       | WTE                         |                    |
|------------------------------------------|--------------------|--------------------|--------------------|--------------------|-----------------------------|-----------------------------|-----------------------------|-----------------------------|-----------------------------|--------------------|
| Employment by Staff Group AUG 2023       | WTE<br>DEC<br>2019 | WTE<br>DEC<br>2022 | WTE<br>JUL<br>2023 | WTE<br>AUG<br>2023 | change<br>since<br>DEC 2019 | Change<br>since Dec<br>2019 | change<br>since<br>DEC 2022 | Change<br>since Dec<br>2022 | change<br>since JUL<br>2023 | No.<br>AUG<br>2023 |
| Overall                                  | 6,582              | 7,230              | 7,217              | 7,210              | +628                        | +9.5%                       | -20                         | -0.3%                       | -8                          | 8,335              |
| Consultants                              | 68                 | 71                 | 71                 | 69                 | +0                          | +0.4%                       | -2                          | -2.5%                       | -2                          | 78                 |
| Registrars                               | 98                 | 128                | 120                | 123                | +25                         | +25.7%                      | -5                          | -3.6%                       | +4                          | 128                |
| SHO/ Interns                             | 66                 | 52                 | 59                 | 68                 | +2                          | +2.6%                       | +16                         | +31.2%                      | +9                          | 72                 |
| Medical/ Dental, other                   | 57                 | 56                 | 55                 | 52                 | -4                          | -7.8%                       | -4                          | -6.8%                       | -2                          | 69                 |
| Medical & Dental                         | 290                | 306                | 304                | 312                | +23                         | +7.9%                       | +6                          | +2.0%                       | +8                          | 347                |
| Nurse/ Midwife Manager                   | 435                | 488                | 508                | 504                | +69                         | +15.8%                      | +15                         | +3.2%                       | -4                          | 540                |
| Nurse/ Midwife Specialist & AN/MP        | 85                 | 149                | 160                | 156                | +71                         | +83.4%                      | +7                          | +4.5%                       | -4                          | 172                |
| Staff Nurse/ Staff Midwife               | 1,196              | 1,214              | 1,158              | 1,142              | -54                         | -4.5%                       | -72                         | -6.0%                       | -16                         | 1,286              |
| Public Health Nurse                      | 176                | 172                | 173                | 181                | +5                          | +3.0%                       | +9                          | +5.1%                       | +8                          | 218                |
| Nursing/ Midwifery awaiting registration | 11                 | 16                 | 5                  | 3                  | -8                          | -72.2%                      | -13                         | -81.0%                      | -2                          | 3                  |
| Post-registration Nurse/ Midwife Student | 26                 | 19                 | 1                  | 6                  | -20                         | -77.3%                      | -13                         | -68.7%                      | +5                          | 6                  |
| Pre-registration Nurse/ Midwife Intern   | 18                 | 8                  | 38                 | 38                 | +20                         | +112.6%                     | +30                         | +375.0%                     | +0                          | 76                 |
| Nursing/ Midwifery Student               | 55                 | 43                 | 44                 | 47                 | -8                          | -14.2%                      | +4                          | +10.1%                      | +3                          | 85                 |
| Nursing/ Midwifery other                 | 20                 | 20                 | 16                 | 18                 | -2                          | -10.1%                      | -2                          | -12.0%                      | +1                          | 20                 |
| Nursing & Midwifery                      | 1,966              | 2,087              | 2,059              | 2,047              | +81                         | +4.1%                       | -40                         | -1.9%                       | -12                         | 2,321              |
| Therapy Professions                      | 486                | 587                | 575                | 576                | +89                         | +18.4%                      | -11                         | -1.8%                       | +1                          | 668                |
| Health Science/ Diagnostics              | 37                 | 26                 | 28                 | 28                 | -9                          | -23.6%                      | +2                          | +8.4%                       | +0                          | 29                 |
| Social Care                              | 695                | 804                | 793                | 789                | +94                         | +13.6%                      | -15                         | -1.8%                       | -4                          | 965                |
| Pharmacy                                 | 25                 | 27                 | 27                 | 27                 | +3                          | +11.3%                      | +1                          | +2.3%                       | +0                          | 36                 |
| Psychologists                            | 164                | 187                | 184                | 185                | +21                         | +12.7%                      | -2                          | -1.2%                       | +1                          | 201                |
| Social Workers                           | 125                | 161                | 158                | 159                | +33                         | +26.5%                      | -2                          | -1.3%                       | +0                          | 174                |
| H&SC, Other                              | 71                 | 64                 | 67                 | 68                 | -3                          | -3.6%                       | +4                          | +5.6%                       | +1                          | 78                 |
| Health & Social Care Professionals       | 1,603              | 1,856              | 1,833              | 1,832              | +229                        | +14.3%                      | -24                         | -1.3%                       | -1                          | 2,151              |
| Management (VIII & above)                | 79                 | 97                 | 99                 | 99                 | +20                         | +25.2%                      | +3                          | +2.8%                       | +1                          | 101                |
| Administrative/ Supervisory (V to VII)   | 208                | 360                | 398                | 398                | +190                        | +91.3%                      | +38                         | +10.5%                      | 0                           | 423                |
| Clerical (III & IV)                      | 451                | 522                | 546                | 536                | +84                         | +18.7%                      | +14                         | +2.6%                       | -10                         | 618                |
| Management & Administrative              | 739                | 979                | 1,043              | 1,033              | +294                        | +39.8%                      | +54                         | +5.5%                       | -10                         | 1,142              |
| Support                                  | 452                | 383                | 359                | 361                | -91                         | -20.2%                      | -23                         | -5.9%                       | +1                          | 444                |
| Maintenance/ Technical                   | 35                 | 36                 | 35                 | 34                 | -1                          | -2.4%                       | -1                          | -3.0%                       | 0                           | 37                 |
| General Support                          | 487                | 419                | 394                | 395                | -92                         | -18.9%                      | -24                         | -5.6%                       | +1                          | 481                |
| Health Care Assistants                   | 1,278              | 1,315              | 1,332              | 1,336              | +58                         | +4.6%                       | +21                         | +1.6%                       | +4                          | 1,601              |
| Care, other                              | 221                | 269                | 253                | 255                | +34                         | +15.3%                      | -14                         | -5.3%                       | +2                          | 292                |
| Patient & Client Care                    | 1,499              | 1,584              | 1,585              | 1,591              | +92                         | +6.1%                       | +7                          | +0.4%                       | +6                          | 1,893              |