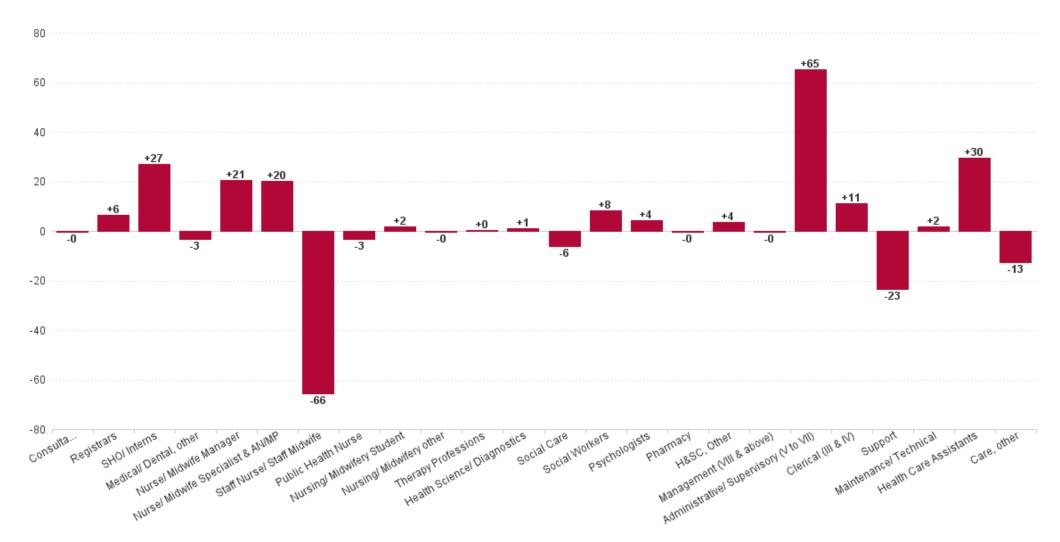

### **Health Service Executive**

| HSE&S38 AUG 2023                         | WTE<br>DEC<br>2019 | WTE<br>DEC<br>2022 | WTE<br>JUL<br>2023 | WTE<br>AUG<br>2023 | WTE<br>change<br>since<br>DEC<br>2019 | % WTE<br>Change<br>since<br>Dec<br>2019 | WTE<br>change<br>since<br>DEC<br>2022 | % WTE<br>Change<br>since<br>Dec<br>2022 | WTE<br>change<br>since<br>JUL<br>2023 | No.<br>AUG<br>2023 |
|------------------------------------------|--------------------|--------------------|--------------------|--------------------|---------------------------------------|-----------------------------------------|---------------------------------------|-----------------------------------------|---------------------------------------|--------------------|
| Total Health Service Executive           | 3,407              | 3,905              | 3,952              | 3,941              | +533                                  | +15.7%                                  | +36                                   | +0.9%                                   | -11                                   | 4,416              |
| Consultants                              | 56                 | 59                 | 59                 | 57                 | +1                                    | +0.9%                                   | -3                                    | -4.5%                                   | -2                                    | 62                 |
| Registrars                               | 90                 | 123                | 113                | 117                | +27                                   | +29.9%                                  | -6                                    | -4.8%                                   | +4                                    | 121                |
| SHO/ Interns                             | 60                 | 47                 | 51                 | 60                 | -0                                    | -0.4%                                   | +13                                   | +28.1%                                  | +9                                    | 64                 |
| Medical/ Dental, other                   | 51                 | 50                 | 49                 | 46                 | -4                                    | -8.3%                                   | -4                                    | -7.1%                                   | -2                                    | 61                 |
| Medical & Dental                         | 257                | 279                | 272                | 280                | +23                                   | +8.9%                                   | +1                                    | +0.4%                                   | +8                                    | 308                |
| Nurse/ Midwife Manager                   | 248                | 287                | 304                | 303                | +56                                   | +22.5%                                  | +16                                   | +5.7%                                   | -1                                    | 322                |
| Nurse/ Midwife Specialist & AN/MP        | 75                 | 134                | 146                | 143                | +68                                   | +91.3%                                  | +9                                    | +6.5%                                   | -3                                    | 158                |
| Staff Nurse/ Staff Midwife               | 693                | 726                | 730                | 719                | +26                                   | +3.7%                                   | -7                                    | -1.0%                                   | -10                                   | 795                |
| Public Health Nurse                      | 176                | 172                | 173                | 181                | +5                                    | +3.0%                                   | +9                                    | +5.1%                                   | +8                                    | 218                |
| Post-registration Nurse/ Midwife Student | 26                 | 19                 | 1                  | 6                  | -20                                   | -77.3%                                  | +5                                    | -68.7%                                  | +5                                    | 6                  |
| Pre-registration Nurse/ Midwife Intern   | 3                  |                    | 19                 | 19                 | +16                                   | +463.8%                                 | -4                                    |                                         | +0                                    | 38                 |
| Nursing/ Midwifery awaiting registration | 11                 | 15                 | 5                  | 3                  | -8                                    | -72.2%                                  | +1                                    | -79.7%                                  | -2                                    | 3                  |
| Nursing/ Midwifery Student               | 40                 | 34                 | 25                 | 28                 | -12                                   | -30.6%                                  | -6                                    | -17.0%                                  | +3                                    | 47                 |
| Nursing/ Midwifery other                 | 13                 | 12                 | 12                 | 13                 | +0                                    | +2.3%                                   | +1                                    | +8.9%                                   | +1                                    | 15                 |
| Nursing & Midwifery                      | 1,244              | 1,365              | 1,389              | 1,387              | +143                                  | +11.5%                                  | +22                                   | +1.6%                                   | -2                                    | 1,555              |
| Therapy Professions                      | 300                | 363                | 359                | 350                | +50                                   | +16.7%                                  | -13                                   | -3.5%                                   | -9                                    | 418                |
| Health Science/ Diagnostics              | 21                 | 13                 | 14                 | 14                 | -7                                    | -32.3%                                  | +1                                    | +9.0%                                   | +0                                    | 14                 |
| Social Care                              | 7                  | 11                 | 10                 | 10                 | +3                                    | +36.4%                                  | -1                                    | -12.9%                                  | +0                                    | 11                 |
| Pharmacy                                 | 18                 | 20                 | 20                 | 21                 | +2                                    | +12.8%                                  | +1                                    | +5.7%                                   | +0                                    | 28                 |
| Psychologists                            | 124                | 138                | 138                | 138                | +14                                   | +11.3%                                  | +0                                    | +0.0%                                   | -0                                    | 150                |
| Social Workers                           | 78                 | 103                | 102                | 104                | +26                                   | +33.4%                                  | +1                                    | +1.1%                                   | +2                                    | 114                |
| H&SC, Other                              | 57                 | 54                 | 58                 | 58                 | +2                                    | +3.2%                                   | +4                                    | +8.2%                                   | +0                                    | 65                 |
| Health & Social Care Professionals       | 605                | 701                | 702                | 695                | +90                                   | +14.9%                                  | -6                                    | -0.9%                                   | -7                                    | 800                |
| Management (VIII & above)                | 44                 | 58                 | 61                 | 61                 | +17                                   | +39.7%                                  | +4                                    | +6.4%                                   | +0                                    | 63                 |
| Administrative/ Supervisory (V to VII)   | 112                | 241                | 252                | 251                | +139                                  | +124.0%                                 | +10                                   | +4.1%                                   | -0                                    | 266                |
| Clerical (III & IV)                      | 303                | 374                | 395                | 387                | +84                                   | +27.8%                                  | +14                                   | +3.7%                                   | -7                                    | 435                |
| Management & Administrative              | 459                | 673                | 708                | 700                | +241                                  | +52.4%                                  | +27                                   | +4.1%                                   | -8                                    | 764                |
| Support                                  | 198                | 182                | 175                | 172                | -26                                   | -13.1%                                  | -10                                   | -5.2%                                   | -3                                    | 198                |
| Maintenance/ Technical                   | 9                  | 10                 | 10                 | 10                 | +1                                    | +6.2%                                   | -0                                    | -3.9%                                   | -0                                    | 11                 |
| General Support                          | 207                | 192                | 185                | 182                | -25                                   | -12.2%                                  | -10                                   | -5.2%                                   | -3                                    | 209                |
| Health Care Assistants                   | 510                | 527                | 525                | 523                | +13                                   | +2.5%                                   | -4                                    | -0.8%                                   | -2                                    | 585                |
| Care, other                              | 125                | 168                | 171                | 174                | +49                                   | +39.3%                                  | +6                                    | +3.5%                                   | +3                                    | 195                |
| Patient & Client Care                    | 635                | 694                | 696                | 696                | +62                                   | +9.7%                                   | +2                                    | +0.3%                                   | +0                                    | 780                |

### Section 38 Voluntary Agencies

| HSE&S38 AUG 2023                         | WTE<br>DEC<br>2019 | WTE<br>DEC<br>2022 | WTE<br>JUL<br>2023 | WTE<br>AUG<br>2023 | WTE<br>change<br>since<br>DEC<br>2019 | % WTE<br>Change<br>since<br>Dec<br>2019 | WTE<br>change<br>since<br>DEC<br>2022 | % WTE<br>Change<br>since<br>Dec<br>2022 | WTE<br>change<br>since<br>JUL<br>2023 | No.<br>AUG<br>2023 |
|------------------------------------------|--------------------|--------------------|--------------------|--------------------|---------------------------------------|-----------------------------------------|---------------------------------------|-----------------------------------------|---------------------------------------|--------------------|
| Total Section 38 Voluntary Agencies      | 3,175              | 3,325              | 3,266              | 3,269              | +94                                   | +3.0%                                   | -56                                   | -1.7%                                   | +3                                    | 3,919              |
| Consultants                              | 12                 | 11                 | 12                 | 12                 | -0                                    | -1.6%                                   | +1                                    | +8.6%                                   | +0                                    | 16                 |
| Registrars                               | 8                  | 5                  | 7                  | 6                  | -2                                    | -21.0%                                  | +1                                    | +26.4%                                  | -0                                    | 7                  |
| SHO/ Interns                             | 6                  | 5                  | 8                  | 8                  | +2                                    | +33.3%                                  | +3                                    | +60.0%                                  | +0                                    | 8                  |
| Medical/ Dental, other                   | 6                  | 6                  | 6                  | 6                  | -0                                    | -3.2%                                   | -0                                    | -4.0%                                   | +0                                    | 8                  |
| Medical & Dental                         | 32                 | 27                 | 32                 | 32                 | -0                                    | -0.2%                                   | +5                                    | +18.4%                                  | +0                                    | 39                 |
| Nurse/ Midwife Manager                   | 188                | 201                | 204                | 201                | +13                                   | +6.9%                                   | -1                                    | -0.5%                                   | -3                                    | 218                |
| Nurse/ Midwife Specialist & AN/MP        | 10                 | 15                 | 14                 | 13                 | +3                                    | +25.6%                                  | -2                                    | -13.5%                                  | -1                                    | 14                 |
| Staff Nurse/ Staff Midwife               | 502                | 488                | 428                | 423                | -80                                   | -15.9%                                  | -65                                   | -13.4%                                  | -6                                    | 491                |
| Pre-registration Nurse/ Midwife Intern   | 15                 | 8                  | 19                 | 19                 | +5                                    | +31.0%                                  | +1                                    | +137.5%                                 | +0                                    | 38                 |
| Nursing/ Midwifery awaiting registration |                    | 1                  |                    |                    |                                       |                                         |                                       | -100.0%                                 |                                       |                    |
| Nursing/ Midwifery Student               | 15                 | 9                  | 19                 | 19                 | +5                                    | +31.0%                                  | +10                                   | +111.1%                                 | +0                                    | 38                 |
| Nursing/ Midwifery other                 | 7                  | 8                  | 5                  | 5                  | -2                                    | -33.5%                                  | -4                                    | -43.5%                                  | +0                                    | 5                  |
| Nursing & Midwifery                      | 721                | 721                | 669                | 660                | -62                                   | -8.6%                                   | -62                                   | -8.6%                                   | -10                                   | 766                |
| Therapy Professions                      | 186                | 224                | 215                | 226                | +39                                   | +21.1%                                  | +2                                    | +0.8%                                   | +10                                   | 250                |
| Health Science/ Diagnostics              | 16                 | 13                 | 14                 | 14                 | -2                                    | -12.5%                                  | +1                                    | +7.7%                                   | +0                                    | 15                 |
| Social Care                              | 688                | 793                | 784                | 780                | +92                                   | +13.3%                                  | -13                                   | -1.7%                                   | -4                                    | 954                |
| Pharmacy                                 | 6                  | 7                  | 7                  | 7                  | +0                                    | +6.8%                                   | -1                                    | -6.8%                                   | +0                                    | 8                  |
| Psychologists                            | 40                 | 49                 | 46                 | 47                 | +7                                    | +17.0%                                  | -2                                    | -4.5%                                   | +1                                    | 51                 |
| Social Workers                           | 47                 | 58                 | 56                 | 54                 | +7                                    | +15.2%                                  | -3                                    | -5.6%                                   | -2                                    | 60                 |
| H&SC, Other                              | 14                 | 10                 | 9                  | 10                 | -4                                    | -31.2%                                  | -1                                    | -7.7%                                   | +0                                    | 13                 |
| Health & Social Care Professionals       | 998                | 1,154              | 1,131              | 1,137              | +139                                  | +13.9%                                  | -17                                   | -1.5%                                   | +6                                    | 1,351              |
| Management (VIII & above)                | 35                 | 39                 | 38                 | 38                 | +3                                    | +7.3%                                   | -1                                    | -2.6%                                   | +0                                    | 38                 |
| Administrative/ Supervisory (V to VII)   | 96                 | 119                | 146                | 146                | +51                                   | +52.9%                                  | +28                                   | +23.5%                                  | +0                                    | 157                |
| Clerical (III & IV)                      | 148                | 149                | 151                | 148                | +0                                    | +0.2%                                   | -0                                    | -0.1%                                   | -3                                    | 183                |
| Management & Administrative              | 279                | 306                | 335                | 333                | +53                                   | +19.1%                                  | +27                                   | +8.7%                                   | -2                                    | 378                |
| Support                                  | 254                | 202                | 185                | 189                | -65                                   | -25.7%                                  | -13                                   | -6.5%                                   | +4                                    | 246                |
| Maintenance/ Technical                   | 26                 | 25                 | 24                 | 25                 | -1                                    | -5.5%                                   | -1                                    | -2.7%                                   | +0                                    | 26                 |
| General Support                          | 280                | 227                | 209                | 213                | -67                                   | -23.8%                                  | -14                                   | -6.0%                                   | +4                                    | 272                |
| Health Care Assistants                   | 768                | 789                | 807                | 814                | +46                                   | +6.0%                                   | +25                                   | +3.1%                                   | +6                                    | 1,016              |
| Care, other                              | 96                 | 101                | 82                 | 81                 | -15                                   | -15.9%                                  | -20                                   | -19.9%                                  | -1                                    | 97                 |
| Patient & Client Care                    | 864                | 890                | 889                | 894                | +31                                   | +3.5%                                   | +5                                    | +0.5%                                   | +5                                    | 1,113              |