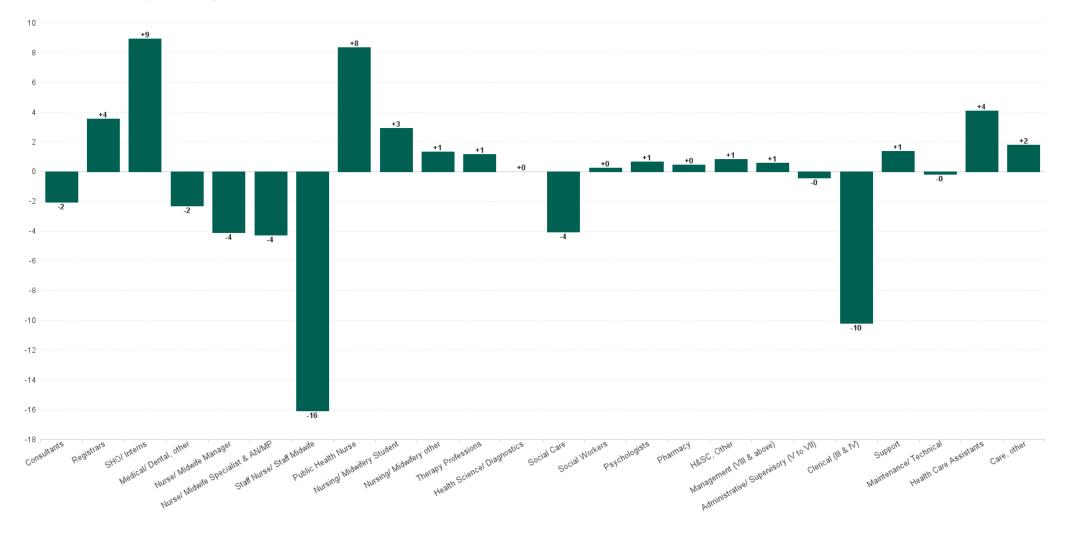

### **Health Service Executive**

| HSE&S38 AUG 2023                         | WTE<br>DEC<br>2019 | WTE<br>DEC<br>2022 | WTE<br>JUL<br>2023 | WTE<br>AUG<br>2023 | WTE<br>change<br>since<br>DEC<br>2019 | % WTE<br>Change<br>since<br>Dec<br>2019 | WTE<br>change<br>since<br>DEC<br>2022 | % WTE<br>Change<br>since<br>Dec<br>2022 | WTE<br>change<br>since<br>JUL<br>2023 | No.<br>AUG<br>2023 |
|------------------------------------------|--------------------|--------------------|--------------------|--------------------|---------------------------------------|-----------------------------------------|---------------------------------------|-----------------------------------------|---------------------------------------|--------------------|
| Total Health Service Executive           | 3,407              | 3,905              | 3,952              | 3,941              | +533                                  | +15.7%                                  | +36                                   | +0.9%                                   | -11                                   | 4,416              |
| Consultants                              | 56                 | 59                 | 59                 | 57                 | +1                                    | +0.9%                                   | -3                                    | -4.5%                                   | -2                                    | 62                 |
| Registrars                               | 90                 | 123                | 113                | 117                | +27                                   | +29.9%                                  | -6                                    | -4.8%                                   | +4                                    | 121                |
| SHO/ Interns                             | 60                 | 47                 | 51                 | 60                 | -0                                    | -0.4%                                   | +13                                   | +28.1%                                  | +9                                    | 64                 |
| Medical/ Dental, other                   | 51                 | 50                 | 49                 | 46                 | -4                                    | -8.3%                                   | -4                                    | -7.1%                                   | -2                                    | 61                 |
| Medical & Dental                         | 257                | 279                | 272                | 280                | +23                                   | +8.9%                                   | +1                                    | +0.4%                                   | +8                                    | 308                |
| Nurse/ Midwife Manager                   | 248                | 287                | 304                | 303                | +56                                   | +22.5%                                  | +16                                   | +5.7%                                   | -1                                    | 322                |
| Nurse/ Midwife Specialist & AN/MP        | 75                 | 134                | 146                | 143                | +68                                   | +91.3%                                  | +9                                    | +6.5%                                   | -3                                    | 158                |
| Staff Nurse/ Staff Midwife               | 693                | 726                | 730                | 719                | +26                                   | +3.7%                                   | -7                                    | -1.0%                                   | -10                                   | 795                |
| Public Health Nurse                      | 176                | 172                | 173                | 181                | +5                                    | +3.0%                                   | +9                                    | +5.1%                                   | +8                                    | 218                |
| Post-registration Nurse/ Midwife Student | 26                 | 19                 | 1                  | 6                  | -20                                   | -77.3%                                  | +5                                    | -68.7%                                  | +5                                    | 6                  |
| Pre-registration Nurse/ Midwife Intern   | 3                  |                    | 19                 | 19                 | +16                                   | +463.8%                                 | -4                                    |                                         | +0                                    | 38                 |
| Nursing/ Midwifery awaiting registration | 11                 | 15                 | 5                  | 3                  | -8                                    | -72.2%                                  | +1                                    | -79.7%                                  | -2                                    | 3                  |
| Nursing/ Midwifery Student               | 40                 | 34                 | 25                 | 28                 | -12                                   | -30.6%                                  | -6                                    | -17.0%                                  | +3                                    | 47                 |
| Nursing/ Midwifery other                 | 13                 | 12                 | 12                 | 13                 | +0                                    | +2.3%                                   | +1                                    | +8.9%                                   | +1                                    | 15                 |
| Nursing & Midwifery                      | 1,244              | 1,365              | 1,389              | 1,387              | +143                                  | +11.5%                                  | +22                                   | +1.6%                                   | -2                                    | 1,555              |
| Therapy Professions                      | 300                | 363                | 359                | 350                | +50                                   | +16.7%                                  | -13                                   | -3.5%                                   | -9                                    | 418                |
| Health Science/ Diagnostics              | 21                 | 13                 | 14                 | 14                 | -7                                    | -32.3%                                  | +1                                    | +9.0%                                   | +0                                    | 14                 |
| Social Care                              | 7                  | 11                 | 10                 | 10                 | +3                                    | +36.4%                                  | -1                                    | -12.9%                                  | +0                                    | 11                 |
| Pharmacy                                 | 18                 | 20                 | 20                 | 21                 | +2                                    | +12.8%                                  | +1                                    | +5.7%                                   | +0                                    | 28                 |
| Psychologists                            | 124                | 138                | 138                | 138                | +14                                   | +11.3%                                  | +0                                    | +0.0%                                   | -0                                    | 150                |
| Social Workers                           | 78                 | 103                | 102                | 104                | +26                                   | +33.4%                                  | +1                                    | +1.1%                                   | +2                                    | 114                |
| H&SC, Other                              | 57                 | 54                 | 58                 | 58                 | +2                                    | +3.2%                                   | +4                                    | +8.2%                                   | +0                                    | 65                 |
| Health & Social Care Professionals       | 605                | 701                | 702                | 695                | +90                                   | +14.9%                                  | -6                                    | -0.9%                                   | -7                                    | 800                |
| Management (VIII & above)                | 44                 | 58                 | 61                 | 61                 | +17                                   | +39.7%                                  | +4                                    | +6.4%                                   | +0                                    | 63                 |
| Administrative/ Supervisory (V to VII)   | 112                | 241                | 252                | 251                | +139                                  | +124.0%                                 | +10                                   | +4.1%                                   | -0                                    | 266                |
| Clerical (III & IV)                      | 303                | 374                | 395                | 387                | +84                                   | +27.8%                                  | +14                                   | +3.7%                                   | -7                                    | 435                |
| Management & Administrative              | 459                | 673                | 708                | 700                | +241                                  | +52.4%                                  | +27                                   | +4.1%                                   | -8                                    | 764                |
| Support                                  | 198                | 182                | 175                | 172                | -26                                   | -13.1%                                  | -10                                   | -5.2%                                   | -3                                    | 198                |
| Maintenance/ Technical                   | 9                  | 10                 | 10                 | 10                 | +1                                    | +6.2%                                   | -0                                    | -3.9%                                   | -0                                    | 11                 |
| General Support                          | 207                | 192                | 185                | 182                | -25                                   | -12.2%                                  | -10                                   | -5.2%                                   | -3                                    | 209                |
| Health Care Assistants                   | 510                | 527                | 525                | 523                | +13                                   | +2.5%                                   | -4                                    | -0.8%                                   | -2                                    | 585                |
| Care, other                              | 125                | 168                | 171                | 174                | +49                                   | +39.3%                                  | +6                                    | +3.5%                                   | +3                                    | 195                |
| Patient & Client Care                    | 635                | 694                | 696                | 696                | +62                                   | +9.7%                                   | +2                                    | +0.3%                                   | +0                                    | 780                |