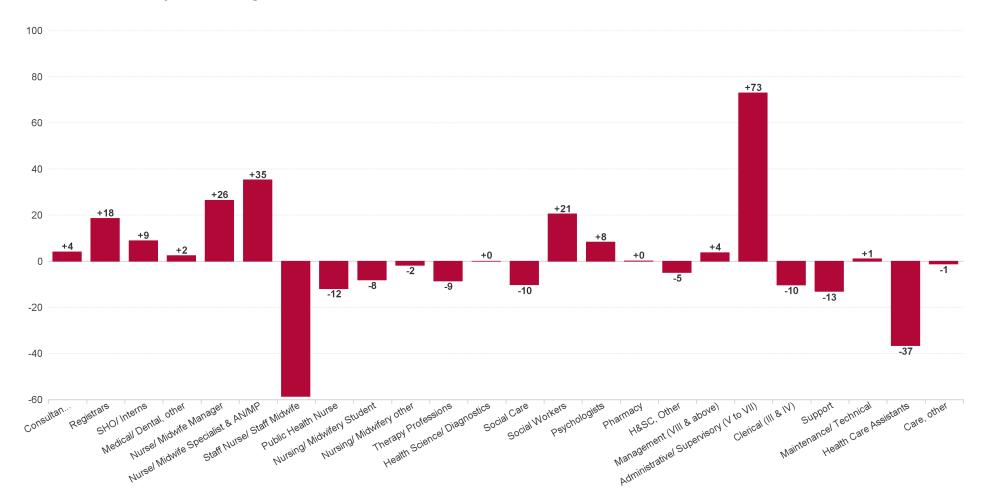

# Employment Report : APR 2023

| APR 2023                                 | WTE DEC<br>2019 | WTE DEC<br>2022 | WTE<br>MAR<br>2023 | WTE APR<br>2023 | WTE<br>change<br>since DEC<br>2019 | WTE<br>change<br>since DEC<br>2022 | WTE<br>change<br>since MAR<br>2023 | No.<br>APR<br>2023 |
|------------------------------------------|-----------------|-----------------|--------------------|-----------------|------------------------------------|------------------------------------|------------------------------------|--------------------|
| Overall                                  | 6,582           | 7,230           | 7,260              | 7,270           | +687                               | +40                                | +10                                | 8,324              |
| Consultants                              | 68              | 71              | 72                 | 73              | +4                                 | +2                                 | +1                                 | 79                 |
| Registrars                               | 98              | 128             | 124                | 122             | +24                                | -5                                 | -1                                 | 129                |
| SHO/ Interns                             | 66              | 52              | 56                 | 57              | -9                                 | +5                                 | +1                                 | 59                 |
| Medical/ Dental, other                   | 57              | 56              | 58                 | 60              | +3                                 | +3                                 | +1                                 | 75                 |
| Medical & Dental                         | 290             | 306             | 309                | 312             | +22                                | +5                                 | +2                                 | 342                |
| Nurse/ Midwife Manager                   | 435             | 488             | 507                | 509             | +74                                | +21                                | +2                                 | 542                |
| Nurse/ Midwife Specialist & AN/MP        | 85              | 149             | 158                | 160             | +76                                | +11                                | +3                                 | 170                |
| Staff Nurse/ Staff Midwife               | 1,196           | 1,214           | 1,186              | 1,182           | -14                                | -33                                | -4                                 | 1,318              |
| Public Health Nurse                      | 176             | 172             | 169                | 166             | -10                                | -6                                 | -3                                 | 196                |
| Nursing/ Midwifery awaiting registration | 11              | 16              | 4                  | 4               | -7                                 | -12                                | 0                                  | 4                  |
| Post-registration Nurse/ Midwife Student | 26              | 19              | 20                 | 20              | -6                                 | +1                                 | +0                                 | 20                 |
| Pre-registration Nurse/ Midwife Intern   | 18              | 8               | 36                 | 37              | +19                                | +29                                | +1                                 | 76                 |
| Nursing/ Midwifery Student               | 55              | 43              | 59                 | 61              | +6                                 | +18                                | +1                                 | 100                |
| Nursing/ Midwifery other                 | 20              | 20              | 17                 | 17              | -2                                 | -3                                 | 0                                  | 19                 |
| Nursing & Midwifery                      | 1,966           | 2,087           | 2,096              | 2,095           | +130                               | +9                                 | -1                                 | 2,345              |
| Therapy Professions                      | 486             | 587             | 584                | 579             | +92                                | -8                                 | -5                                 | 661                |
| Health Science/ Diagnostics              | 37              | 26              | 27                 | 28              | -9                                 | +2                                 | +1                                 | 29                 |
| Social Care                              | 695             | 804             | 788                | 794             | +99                                | -10                                | +6                                 | 961                |
| Social Workers                           | 125             | 161             | 167                | 167             | +42                                | +7                                 | 0                                  | 185                |
| Psychologists                            | 164             | 187             | 191                | 192             | +28                                | +5                                 | +1                                 | 207                |
| Pharmacy                                 | 25              | 27              | 29                 | 29              | +4                                 | +2                                 | 0                                  | 36                 |
| H&SC, Other                              | 71              | 64              | 66                 | 67              | -3                                 | +3                                 | +2                                 | 77                 |
| Health & Social Care Professionals       | 1,603           | 1,856           | 1,852              | 1,856           | +254                               | +1                                 | +4                                 | 2,156              |
| Management (VIII & above)                | 79              | 97              | 101                | 100             | +21                                | +3                                 | -1                                 | 103                |
| Administrative/ Supervisory (V to VII)   | 208             | 360             | 382                | 383             | +175                               | +23                                | +1                                 | 408                |
| Clerical (III & IV)                      | 451             | 522             | 538                | 546             | +95                                | +24                                | +8                                 | 628                |
| Management & Administrative              | 739             | 979             | 1,021              | 1,029           | +291                               | +51                                | +8                                 | 1,139              |
| Support                                  | 452             | 383             | 378                | 379             | -73                                | -4                                 | +1                                 | 451                |
| Maintenance/ Technical                   | 35              | 36              | 34                 | 35              | 0                                  | 0                                  | +1                                 | 37                 |
| General Support                          | 487             | 419             | 412                | 414             | -73                                | -4                                 | +2                                 | 488                |
| Health Care Assistants                   | 1,278           | 1,315           | 1,315              | 1,308           | +30                                | -8                                 | -7                                 | 1,564              |
| Care, other                              | 221             | 269             | 254                | 255             | +34                                | -14                                | +1                                 | 290                |
| Patient & Client Care                    | 1,499           | 1,584           | 1,568              | 1,562           | +64                                | -22                                | -6                                 | 1,854              |