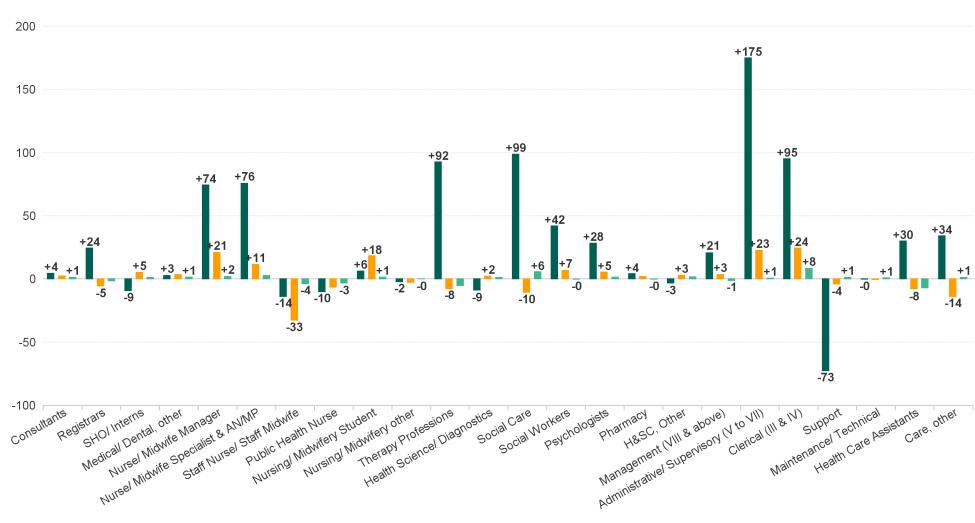

# Employment Report : APR 2023

| APR 2023                                 | WTE DEC<br>2019 | WTE DEC<br>2022 | WTE<br>MAR<br>2023 | WTE APR<br>2023 | WTE<br>change<br>since DEC<br>2019 | WTE<br>change<br>since DEC<br>2022 | WTE<br>change<br>since MAR<br>2023 | No.<br>APR<br>2023 |
|------------------------------------------|-----------------|-----------------|--------------------|-----------------|------------------------------------|------------------------------------|------------------------------------|--------------------|
| Overall                                  | 6,582           | 7,230           | 7,260              | 7,270           | +687                               | +40                                | +10                                | 8,324              |
| Consultants                              | 68              | 71              | 72                 | 73              | +4                                 | +2                                 | +1                                 | 79                 |
| Registrars                               | 98              | 128             | 124                | 122             | +24                                | -5                                 | -1                                 | 129                |
| SHO/ Interns                             | 66              | 52              | 56                 | 57              | -9                                 | +5                                 | +1                                 | 59                 |
| Medical/ Dental, other                   | 57              | 56              | 58                 | 60              | +3                                 | +3                                 | +1                                 | 75                 |
| Medical & Dental                         | 290             | 306             | 309                | 312             | +22                                | +5                                 | +2                                 | 342                |
| Nurse/ Midwife Manager                   | 435             | 488             | 507                | 509             | +74                                | +21                                | +2                                 | 542                |
| Nurse/ Midwife Specialist & AN/MP        | 85              | 149             | 158                | 160             | +76                                | +11                                | +3                                 | 170                |
| Staff Nurse/ Staff Midwife               | 1,196           | 1,214           | 1,186              | 1,182           | -14                                | -33                                | -4                                 | 1,318              |
| Public Health Nurse                      | 176             | 172             | 169                | 166             | -10                                | -6                                 | -3                                 | 196                |
| Nursing/ Midwifery awaiting registration | 11              | 16              | 4                  | 4               | -7                                 | -12                                | 0                                  | 4                  |
| Post-registration Nurse/ Midwife Student | 26              | 19              | 20                 | 20              | -6                                 | +1                                 | +0                                 | 20                 |
| Pre-registration Nurse/ Midwife Intern   | 18              | 8               | 36                 | 37              | +19                                | +29                                | +1                                 | 76                 |
| Nursing/ Midwifery Student               | 55              | 43              | 59                 | 61              | +6                                 | +18                                | +1                                 | 100                |
| Nursing/ Midwifery other                 | 20              | 20              | 17                 | 17              | -2                                 | -3                                 | 0                                  | 19                 |
| Nursing & Midwifery                      | 1,966           | 2,087           | 2,096              | 2,095           | +130                               | +9                                 | -1                                 | 2,345              |
| Therapy Professions                      | 486             | 587             | 584                | 579             | +92                                | -8                                 | -5                                 | 661                |
| Health Science/ Diagnostics              | 37              | 26              | 27                 | 28              | -9                                 | +2                                 | +1                                 | 29                 |
| Social Care                              | 695             | 804             | 788                | 794             | +99                                | -10                                | +6                                 | 961                |
| Social Workers                           | 125             | 161             | 167                | 167             | +42                                | +7                                 | 0                                  | 185                |
| Psychologists                            | 164             | 187             | 191                | 192             | +28                                | +5                                 | +1                                 | 207                |
| Pharmacy                                 | 25              | 27              | 29                 | 29              | +4                                 | +2                                 | 0                                  | 36                 |
| H&SC, Other                              | 71              | 64              | 66                 | 67              | -3                                 | +3                                 | +2                                 | 77                 |
| Health & Social Care Professionals       | 1,603           | 1,856           | 1,852              | 1,856           | +254                               | +1                                 | +4                                 | 2,156              |
| Management (VIII & above)                | 79              | 97              | 101                | 100             | +21                                | +3                                 | -1                                 | 103                |
| Administrative/ Supervisory (V to VII)   | 208             | 360             | 382                | 383             | +175                               | +23                                | +1                                 | 408                |
| Clerical (III & IV)                      | 451             | 522             | 538                | 546             | +95                                | +24                                | +8                                 | 628                |
| Management & Administrative              | 739             | 979             | 1,021              | 1,029           | +291                               | +51                                | +8                                 | 1,139              |
| Support                                  | 452             | 383             | 378                | 379             | -73                                | -4                                 | +1                                 | 451                |
| Maintenance/ Technical                   | 35              | 36              | 34                 | 35              | 0                                  | 0                                  | +1                                 | 37                 |
| General Support                          | 487             | 419             | 412                | 414             | -73                                | -4                                 | +2                                 | 488                |
| Health Care Assistants                   | 1,278           | 1,315           | 1,315              | 1,308           | +30                                | -8                                 | -7                                 | 1,564              |
| Care, other                              | 221             | 269             | 254                | 255             | +34                                | -14                                | +1                                 | 290                |
| Patient & Client Care                    | 1,499           | 1,584           | 1,568              | 1,562           | +64                                | -22                                | -6                                 | 1,854              |

### WTE Change by Staff Category

■ WTE change since DEC 2019 ■ WTE change since DEC 2022 ■ WTE change since MAR 2023 350 300 +291 +254 250 200 150 +130 100 +64 +51 50 +22 +9 +5 +8 +2 +4 +2 +1 0 -1 -4 -6 -22 -50 -73 Health & Social Care Professionals Management & Administrative Patient & Client Care Medical & Dental Nursing & Midwitery General Support -100