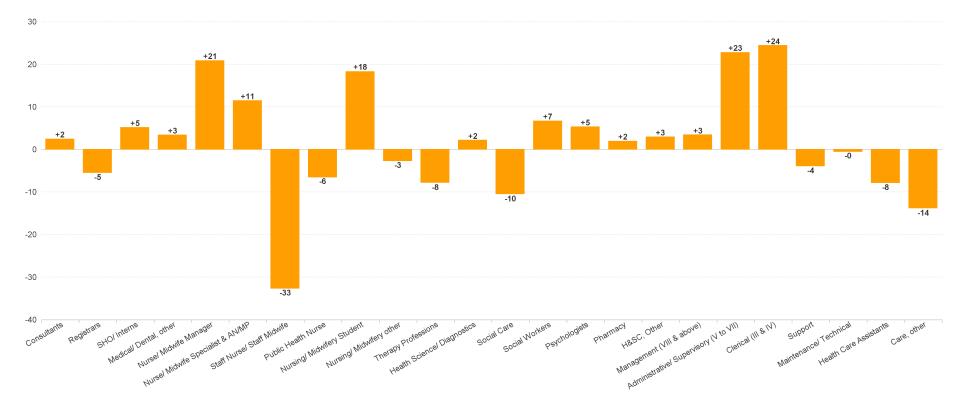

# Employment Report : APR 2023

| APR 2023                                 | WTE DEC<br>2019 | WTE DEC<br>2022 | WTE<br>MAR<br>2023 | WTE APR<br>2023 | WTE<br>change<br>since DEC<br>2019 | WTE<br>change<br>since DEC<br>2022 | WTE<br>change<br>since MAR<br>2023 | No.<br>APR<br>2023 |
|------------------------------------------|-----------------|-----------------|--------------------|-----------------|------------------------------------|------------------------------------|------------------------------------|--------------------|
| Overall                                  | 6,582           | 7,230           | 7,260              | 7,270           | +687                               | +40                                | +10                                | 8,324              |
| Consultants                              | 68              | 71              | 72                 | 73              | +4                                 | +2                                 | +1                                 | 79                 |
| Registrars                               | 98              | 128             | 124                | 122             | +24                                | -5                                 | -1                                 | 129                |
| SHO/ Interns                             | 66              | 52              | 56                 | 57              | -9                                 | +5                                 | +1                                 | 59                 |
| Medical/ Dental, other                   | 57              | 56              | 58                 | 60              | +3                                 | +3                                 | +1                                 | 75                 |
| Medical & Dental                         | 290             | 306             | 309                | 312             | +22                                | +5                                 | +2                                 | 342                |
| Nurse/ Midwife Manager                   | 435             | 488             | 507                | 509             | +74                                | +21                                | +2                                 | 542                |
| Nurse/ Midwife Specialist & AN/MP        | 85              | 149             | 158                | 160             | +76                                | +11                                | +3                                 | 170                |
| Staff Nurse/ Staff Midwife               | 1,196           | 1,214           | 1,186              | 1,182           | -14                                | -33                                | -4                                 | 1,318              |
| Public Health Nurse                      | 176             | 172             | 169                | 166             | -10                                | -6                                 | -3                                 | 196                |
| Nursing/ Midwifery awaiting registration | 11              | 16              | 4                  | 4               | -7                                 | -12                                | 0                                  | 4                  |
| Post-registration Nurse/ Midwife Student | 26              | 19              | 20                 | 20              | -6                                 | +1                                 | +0                                 | 20                 |
| Pre-registration Nurse/ Midwife Intern   | 18              | 8               | 36                 | 37              | +19                                | +29                                | +1                                 | 76                 |
| Nursing/ Midwifery Student               | 55              | 43              | 59                 | 61              | +6                                 | +18                                | +1                                 | 100                |
| Nursing/ Midwifery other                 | 20              | 20              | 17                 | 17              | -2                                 | -3                                 | 0                                  | 19                 |
| Nursing & Midwifery                      | 1,966           | 2,087           | 2,096              | 2,095           | +130                               | +9                                 | -1                                 | 2,345              |
| Therapy Professions                      | 486             | 587             | 584                | 579             | +92                                | -8                                 | -5                                 | 661                |
| Health Science/ Diagnostics              | 37              | 26              | 27                 | 28              | -9                                 | +2                                 | +1                                 | 29                 |
| Social Care                              | 695             | 804             | 788                | 794             | +99                                | -10                                | +6                                 | 961                |
| Social Workers                           | 125             | 161             | 167                | 167             | +42                                | +7                                 | 0                                  | 185                |
| Psychologists                            | 164             | 187             | 191                | 192             | +28                                | +5                                 | +1                                 | 207                |
| Pharmacy                                 | 25              | 27              | 29                 | 29              | +4                                 | +2                                 | 0                                  | 36                 |
| H&SC, Other                              | 71              | 64              | 66                 | 67              | -3                                 | +3                                 | +2                                 | 77                 |
| Health & Social Care Professionals       | 1,603           | 1,856           | 1,852              | 1,856           | +254                               | +1                                 | +4                                 | 2,156              |
| Management (VIII & above)                | 79              | 97              | 101                | 100             | +21                                | +3                                 | -1                                 | 103                |
| Administrative/ Supervisory (V to VII)   | 208             | 360             | 382                | 383             | +175                               | +23                                | +1                                 | 408                |
| Clerical (III & IV)                      | 451             | 522             | 538                | 546             | +95                                | +24                                | +8                                 | 628                |
| Management & Administrative              | 739             | 979             | 1,021              | 1,029           | +291                               | +51                                | +8                                 | 1,139              |
| Support                                  | 452             | 383             | 378                | 379             | -73                                | -4                                 | +1                                 | 451                |
| Maintenance/ Technical                   | 35              | 36              | 34                 | 35              | 0                                  | 0                                  | +1                                 | 37                 |
| General Support                          | 487             | 419             | 412                | 414             | -73                                | -4                                 | +2                                 | 488                |
| Health Care Assistants                   | 1,278           | 1,315           | 1,315              | 1,308           | +30                                | -8                                 | -7                                 | 1,564              |
| Care, other                              | 221             | 269             | 254                | 255             | +34                                | -14                                | +1                                 | 290                |
| Patient & Client Care                    | 1,499           | 1,584           | 1,568              | 1,562           | +64                                | -22                                | -6                                 | 1,854              |