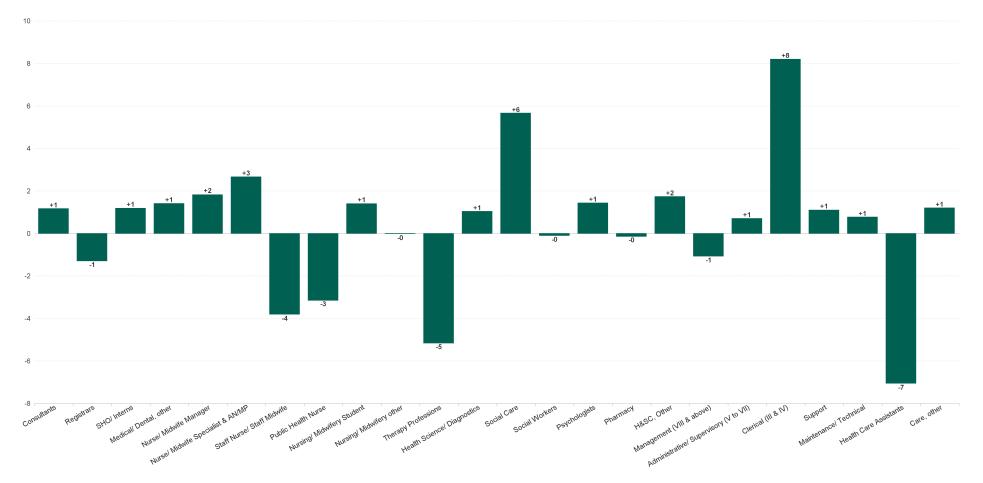

# Employment Report : APR 2023

| APR 2023                                 | WTE DEC<br>2019 | WTE DEC<br>2022 | WTE<br>MAR<br>2023 | WTE APR<br>2023 | WTE<br>change<br>since DEC<br>2019 | WTE<br>change<br>since DEC<br>2022 | WTE<br>change<br>since MAR<br>2023 | No.<br>APR<br>2023 |
|------------------------------------------|-----------------|-----------------|--------------------|-----------------|------------------------------------|------------------------------------|------------------------------------|--------------------|
| Overall                                  | 6,582           | 7,230           | 7,260              | 7,270           | +687                               | +40                                | +10                                | 8,324              |
| Consultants                              | 68              | 71              | 72                 | 73              | +4                                 | +2                                 | +1                                 | 79                 |
| Registrars                               | 98              | 128             | 124                | 122             | +24                                | -5                                 | -1                                 | 129                |
| SHO/ Interns                             | 66              | 52              | 56                 | 57              | -9                                 | +5                                 | +1                                 | 59                 |
| Medical/ Dental, other                   | 57              | 56              | 58                 | 60              | +3                                 | +3                                 | +1                                 | 75                 |
| Medical & Dental                         | 290             | 306             | 309                | 312             | +22                                | +5                                 | +2                                 | 342                |
| Nurse/ Midwife Manager                   | 435             | 488             | 507                | 509             | +74                                | +21                                | +2                                 | 542                |
| Nurse/ Midwife Specialist & AN/MP        | 85              | 149             | 158                | 160             | +76                                | +11                                | +3                                 | 170                |
| Staff Nurse/ Staff Midwife               | 1,196           | 1,214           | 1,186              | 1,182           | -14                                | -33                                | -4                                 | 1,318              |
| Public Health Nurse                      | 176             | 172             | 169                | 166             | -10                                | -6                                 | -3                                 | 196                |
| Nursing/ Midwifery awaiting registration | 11              | 16              | 4                  | 4               | -7                                 | -12                                | 0                                  | 4                  |
| Post-registration Nurse/ Midwife Student | 26              | 19              | 20                 | 20              | -6                                 | +1                                 | +0                                 | 20                 |
| Pre-registration Nurse/ Midwife Intern   | 18              | 8               | 36                 | 37              | +19                                | +29                                | +1                                 | 76                 |
| Nursing/ Midwifery Student               | 55              | 43              | 59                 | 61              | +6                                 | +18                                | +1                                 | 100                |
| Nursing/ Midwifery other                 | 20              | 20              | 17                 | 17              | -2                                 | -3                                 | 0                                  | 19                 |
| Nursing & Midwifery                      | 1,966           | 2,087           | 2,096              | 2,095           | +130                               | +9                                 | -1                                 | 2,345              |
| Therapy Professions                      | 486             | 587             | 584                | 579             | +92                                | -8                                 | -5                                 | 661                |
| Health Science/ Diagnostics              | 37              | 26              | 27                 | 28              | -9                                 | +2                                 | +1                                 | 29                 |
| Social Care                              | 695             | 804             | 788                | 794             | +99                                | -10                                | +6                                 | 961                |
| Social Workers                           | 125             | 161             | 167                | 167             | +42                                | +7                                 | 0                                  | 185                |
| Psychologists                            | 164             | 187             | 191                | 192             | +28                                | +5                                 | +1                                 | 207                |
| Pharmacy                                 | 25              | 27              | 29                 | 29              | +4                                 | +2                                 | 0                                  | 36                 |
| H&SC, Other                              | 71              | 64              | 66                 | 67              | -3                                 | +3                                 | +2                                 | 77                 |
| Health & Social Care Professionals       | 1,603           | 1,856           | 1,852              | 1,856           | +254                               | +1                                 | +4                                 | 2,156              |
| Management (VIII & above)                | 79              | 97              | 101                | 100             | +21                                | +3                                 | -1                                 | 103                |
| Administrative/ Supervisory (V to VII)   | 208             | 360             | 382                | 383             | +175                               | +23                                | +1                                 | 408                |
| Clerical (III & IV)                      | 451             | 522             | 538                | 546             | +95                                | +24                                | +8                                 | 628                |
| Management & Administrative              | 739             | 979             | 1,021              | 1,029           | +291                               | +51                                | +8                                 | 1,139              |
| Support                                  | 452             | 383             | 378                | 379             | -73                                | -4                                 | +1                                 | 451                |
| Maintenance/ Technical                   | 35              | 36              | 34                 | 35              | 0                                  | 0                                  | +1                                 | 37                 |
| General Support                          | 487             | 419             | 412                | 414             | -73                                | -4                                 | +2                                 | 488                |
| Health Care Assistants                   | 1,278           | 1,315           | 1,315              | 1,308           | +30                                | -8                                 | -7                                 | 1,564              |
| Care, other                              | 221             | 269             | 254                | 255             | +34                                | -14                                | +1                                 | 290                |
| Patient & Client Care                    | 1,499           | 1,584           | 1,568              | 1,562           | +64                                | -22                                | -6                                 | 1,854              |