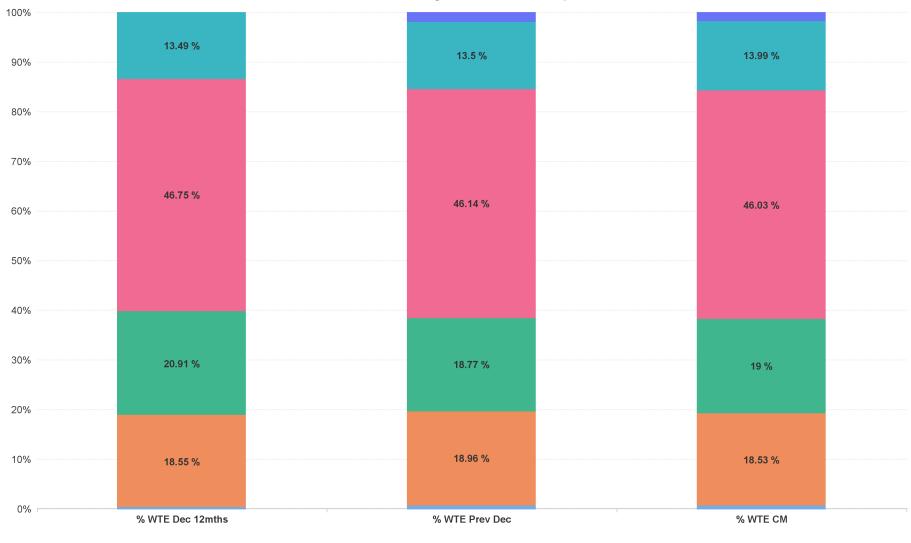

# Employment Report : APR 2023

| APR 2023                                 | WTE DEC<br>2019 | WTE DEC<br>2022 | WTE<br>MAR<br>2023 | WTE APR<br>2023 | WTE<br>change<br>since DEC<br>2019 | WTE<br>change<br>since DEC<br>2022 | WTE<br>change<br>since MAR<br>2023 | No.<br>APR<br>2023 |
|------------------------------------------|-----------------|-----------------|--------------------|-----------------|------------------------------------|------------------------------------|------------------------------------|--------------------|
| Overall                                  | 6,582           | 7,230           | 7,260              | 7,270           | +687                               | +40                                | +10                                | 8,324              |
| Consultants                              | 68              | 71              | 72                 | 73              | +4                                 | +2                                 | +1                                 | 79                 |
| Registrars                               | 98              | 128             | 124                | 122             | +24                                | -5                                 | -1                                 | 129                |
| SHO/ Interns                             | 66              | 52              | 56                 | 57              | -9                                 | +5                                 | +1                                 | 59                 |
| Medical/ Dental, other                   | 57              | 56              | 58                 | 60              | +3                                 | +3                                 | +1                                 | 75                 |
| Medical & Dental                         | 290             | 306             | 309                | 312             | +22                                | +5                                 | +2                                 | 342                |
| Nurse/ Midwife Manager                   | 435             | 488             | 507                | 509             | +74                                | +21                                | +2                                 | 542                |
| Nurse/ Midwife Specialist & AN/MP        | 85              | 149             | 158                | 160             | +76                                | +11                                | +3                                 | 170                |
| Staff Nurse/ Staff Midwife               | 1,196           | 1,214           | 1,186              | 1,182           | -14                                | -33                                | -4                                 | 1,318              |
| Public Health Nurse                      | 176             | 172             | 169                | 166             | -10                                | -6                                 | -3                                 | 196                |
| Nursing/ Midwifery awaiting registration | 11              | 16              | 4                  | 4               | -7                                 | -12                                | 0                                  | 4                  |
| Post-registration Nurse/ Midwife Student | 26              | 19              | 20                 | 20              | -6                                 | +1                                 | +0                                 | 20                 |
| Pre-registration Nurse/ Midwife Intern   | 18              | 8               | 36                 | 37              | +19                                | +29                                | +1                                 | 76                 |
| Nursing/ Midwifery Student               | 55              | 43              | 59                 | 61              | +6                                 | +18                                | +1                                 | 100                |
| Nursing/ Midwifery other                 | 20              | 20              | 17                 | 17              | -2                                 | -3                                 | 0                                  | 19                 |
| Nursing & Midwifery                      | 1,966           | 2,087           | 2,096              | 2,095           | +130                               | +9                                 | -1                                 | 2,345              |
| Therapy Professions                      | 486             | 587             | 584                | 579             | +92                                | -8                                 | -5                                 | 661                |
| Health Science/ Diagnostics              | 37              | 26              | 27                 | 28              | -9                                 | +2                                 | +1                                 | 29                 |
| Social Care                              | 695             | 804             | 788                | 794             | +99                                | -10                                | +6                                 | 961                |
| Social Workers                           | 125             | 161             | 167                | 167             | +42                                | +7                                 | 0                                  | 185                |
| Psychologists                            | 164             | 187             | 191                | 192             | +28                                | +5                                 | +1                                 | 207                |
| Pharmacy                                 | 25              | 27              | 29                 | 29              | +4                                 | +2                                 | 0                                  | 36                 |
| H&SC, Other                              | 71              | 64              | 66                 | 67              | -3                                 | +3                                 | +2                                 | 77                 |
| Health & Social Care Professionals       | 1,603           | 1,856           | 1,852              | 1,856           | +254                               | +1                                 | +4                                 | 2,156              |
| Management (VIII & above)                | 79              | 97              | 101                | 100             | +21                                | +3                                 | -1                                 | 103                |
| Administrative/ Supervisory (V to VII)   | 208             | 360             | 382                | 383             | +175                               | +23                                | +1                                 | 408                |
| Clerical (III & IV)                      | 451             | 522             | 538                | 546             | +95                                | +24                                | +8                                 | 628                |
| Management & Administrative              | 739             | 979             | 1,021              | 1,029           | +291                               | +51                                | +8                                 | 1,139              |
| Support                                  | 452             | 383             | 378                | 379             | -73                                | -4                                 | +1                                 | 451                |
| Maintenance/ Technical                   | 35              | 36              | 34                 | 35              | 0                                  | 0                                  | +1                                 | 37                 |
| General Support                          | 487             | 419             | 412                | 414             | -73                                | -4                                 | +2                                 | 488                |
| Health Care Assistants                   | 1,278           | 1,315           | 1,315              | 1,308           | +30                                | -8                                 | -7                                 | 1,564              |
| Care, other                              | 221             | 269             | 254                | 255             | +34                                | -14                                | +1                                 | 290                |
| Patient & Client Care                    | 1,499           | 1,584           | 1,568              | 1,562           | +64                                | -22                                | -6                                 | 1,854              |