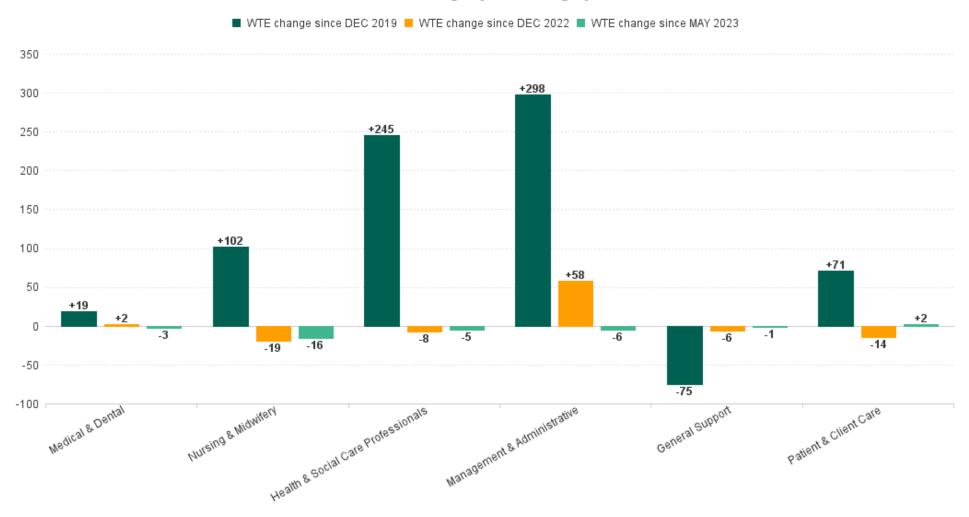

### WTE Change by Staff Category

# **Employment Report : JUN 2023**

| Employment by Staff Group JUN 2023       | WTE<br>DEC<br>2019 | WTE<br>DEC<br>2022 | WTE<br>MAY<br>2023 | WTE<br>JUN<br>2023 | WTE<br>change<br>since<br>DEC 2019 | % WTE<br>Change<br>since Dec<br>2019 | WTE<br>change<br>since<br>DEC 2022 | % WTE<br>Change<br>since Dec<br>2022 | WTE<br>change<br>since<br>MAY 2023 | No.<br>JUN<br>2023 |
|------------------------------------------|--------------------|--------------------|--------------------|--------------------|------------------------------------|--------------------------------------|------------------------------------|--------------------------------------|------------------------------------|--------------------|
| Overall                                  | 6,582              | 7,230              | 7,273              | 7,243              | +661                               | +10.0%                               | +13                                | +0.2%                                | -29                                | 8,319              |
| Consultants                              | 68                 | 71                 | 73                 | 72                 | +3                                 | +4.8%                                | +1                                 | +1.7%                                | -1                                 | 78                 |
| Registrars                               | 98                 | 128                | 123                | 123                | +25                                | +25.4%                               | -5                                 | -3.8%                                | +0                                 | 128                |
| SHO/ Interns                             | 66                 | 52                 | 58                 | 58                 | -9                                 | -13.0%                               | +6                                 | +11.2%                               | -1                                 | 61                 |
| Medical/ Dental, other                   | 57                 | 56                 | 58                 | 56                 | 0                                  | -0.8%                                | +0                                 | +0.3%                                | -1                                 | 73                 |
| Medical & Dental                         | 290                | 306                | 312                | 309                | +19                                | +6.6%                                | +2                                 | +0.8%                                | -3                                 | 340                |
| Nurse/ Midwife Manager                   | 435                | 488                | 506                | 502                | +67                                | +15.4%                               | +13                                | +2.7%                                | -4                                 | 538                |
| Nurse/ Midwife Specialist & AN/MP        | 85                 | 149                | 159                | 157                | +72                                | +85.3%                               | +8                                 | +5.6%                                | -2                                 | 167                |
| Staff Nurse/ Staff Midwife               | 1,196              | 1,214              | 1,176              | 1,185              | -11                                | -0.9%                                | -30                                | -2.5%                                | +8                                 | 1,332              |
| Public Health Nurse                      | 176                | 172                | 166                | 163                | -12                                | -6.9%                                | -9                                 | -5.0%                                | -2                                 | 192                |
| Nursing/ Midwifery awaiting registration | 11                 | 16                 | 5                  | 5                  | -6                                 | -53.7%                               | -11                                | -68.3%                               | +0                                 | 5                  |
| Post-registration Nurse/ Midwife Student | 26                 | 19                 | 18                 | 1                  | -25                                | -96.2%                               | -18                                | -94.7%                               | -17                                | 1                  |
| Pre-registration Nurse/ Midwife Intern   | 18                 | 8                  | 38                 | 38                 | +20                                | +112.6%                              | +30                                | +375.0%                              | +0                                 | 76                 |
| Nursing/ Midwifery Student               | 55                 | 43                 | 61                 | 44                 | -11                                | -19.5%                               | +1                                 | +3.3%                                | -17                                | 82                 |
| Nursing/ Midwifery other                 | 20                 | 20                 | 17                 | 16                 | -3                                 | -17.4%                               | -4                                 | -19.1%                               | 0                                  | 18                 |
| Nursing & Midwifery                      | 1,966              | 2,087              | 2,084              | 2,068              | +102                               | +5.2%                                | -19                                | -0.9%                                | -16                                | 2,329              |
| Therapy Professions                      | 486                | 587                | 571                | 571                | +85                                | +17.5%                               | -15                                | -2.6%                                | +1                                 | 658                |
| Health Science/ Diagnostics              | 37                 | 26                 | 29                 | 28                 | -9                                 | -23.7%                               | +2                                 | +8.3%                                | -1                                 | 29                 |
| Social Care                              | 695                | 804                | 801                | 798                | +103                               | +14.9%                               | -6                                 | -0.7%                                | -2                                 | 966                |
| Pharmacy                                 | 25                 | 27                 | 28                 | 28                 | +4                                 | +14.3%                               | +1                                 | +5.1%                                | 0                                  | 36                 |
| Psychologists                            | 164                | 187                | 190                | 190                | +26                                | +15.7%                               | +3                                 | +1.5%                                | -1                                 | 206                |
| Social Workers                           | 125                | 161                | 167                | 163                | +38                                | +30.2%                               | +3                                 | +1.6%                                | -3                                 | 181                |
| H&SC, Other                              | 71                 | 64                 | 68                 | 69                 | -1                                 | -2.1%                                | +5                                 | +7.2%                                | +1                                 | 81                 |
| Health & Social Care Professionals       | 1,603              | 1,856              | 1,853              | 1,848              | +245                               | +15.3%                               | -8                                 | -0.4%                                | -5                                 | 2,157              |
| Management (VIII & above)                | 79                 | 97                 | 102                | 102                | +23                                | +29.0%                               | +6                                 | +5.9%                                | +0                                 | 104                |
| Administrative/ Supervisory (V to VII)   | 208                | 360                | 389                | 387                | +179                               | +86.3%                               | +27                                | +7.6%                                | -2                                 | 410                |
| Clerical (III & IV)                      | 451                | 522                | 551                | 547                | +96                                | +21.2%                               | +25                                | +4.8%                                | -4                                 | 630                |
| Management & Administrative              | 739                | 979                | 1,042              | 1,037              | +298                               | +40.3%                               | +58                                | +5.9%                                | -6                                 | 1,144              |
| Support                                  | 452                | 383                | 379                | 377                | -74                                | -16.4%                               | -6                                 | -1.5%                                | -1                                 | 450                |
| Maintenance/ Technical                   | 35                 | 36                 | 35                 | 35                 | 0                                  | -1.2%                                | -1                                 | -1.8%                                | +0                                 | 37                 |
| General Support                          | 487                | 419                | 414                | 412                | -75                                | -15.3%                               | -6                                 | -1.5%                                | -1                                 | 487                |
| Health Care Assistants                   | 1,278              | 1,315              | 1,317              | 1,311              | +33                                | +2.6%                                | -5                                 | -0.4%                                | -7                                 | 1,562              |
| Care, other                              | 221                | 269                | 251                | 259                | +38                                | +17.4%                               | -9                                 | -3.5%                                | +9                                 | 300                |
| Patient & Client Care                    | 1,499              | 1,584              | 1,568              | 1,570              | +71                                | +4.8%                                | -14                                | -0.9%                                | +2                                 | 1,862              |