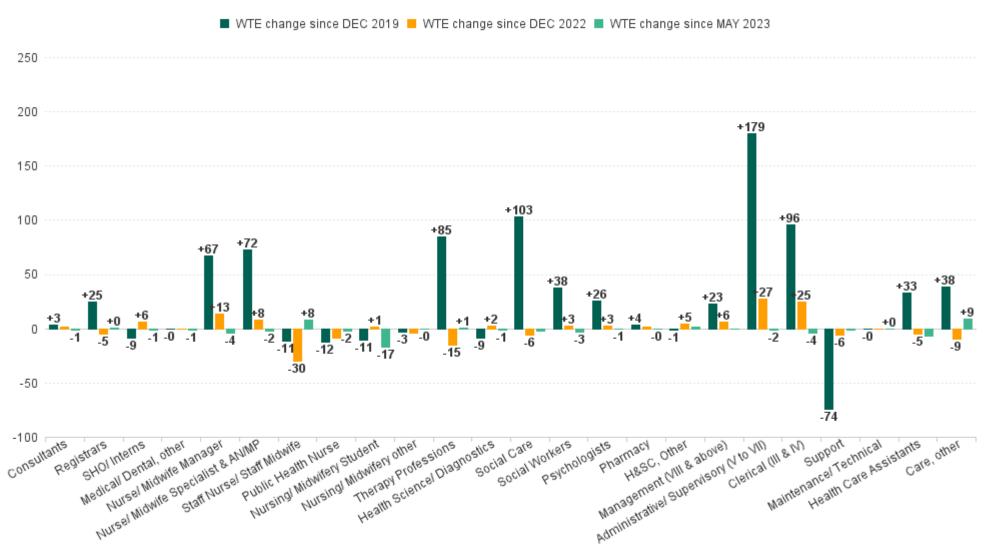

# **Employment Report : JUN 2023**

| Employment by Staff Group JUN 2023       | WTE<br>DEC<br>2019 | WTE<br>DEC<br>2022 | WTE<br>MAY<br>2023 | WTE<br>JUN<br>2023 | WTE<br>change<br>since<br>DEC 2019 | % WTE<br>Change<br>since Dec<br>2019 | WTE<br>change<br>since<br>DEC 2022 | % WTE<br>Change<br>since Dec<br>2022 | WTE<br>change<br>since<br>MAY 2023 | No.<br>JUN<br>2023 |
|------------------------------------------|--------------------|--------------------|--------------------|--------------------|------------------------------------|--------------------------------------|------------------------------------|--------------------------------------|------------------------------------|--------------------|
| Overall                                  | 6,582              | 7,230              | 7,273              | 7,243              | +661                               | +10.0%                               | +13                                | +0.2%                                | -29                                | 8,319              |
| Consultants                              | 68                 | 71                 | 73                 | 72                 | +3                                 | +4.8%                                | +1                                 | +1.7%                                | -1                                 | 78                 |
| Registrars                               | 98                 | 128                | 123                | 123                | +25                                | +25.4%                               | -5                                 | -3.8%                                | +0                                 | 128                |
| SHO/ Interns                             | 66                 | 52                 | 58                 | 58                 | -9                                 | -13.0%                               | +6                                 | +11.2%                               | -1                                 | 61                 |
| Medical/ Dental, other                   | 57                 | 56                 | 58                 | 56                 | 0                                  | -0.8%                                | +0                                 | +0.3%                                | -1                                 | 73                 |
| Medical & Dental                         | 290                | 306                | 312                | 309                | +19                                | +6.6%                                | +2                                 | +0.8%                                | -3                                 | 340                |
| Nurse/ Midwife Manager                   | 435                | 488                | 506                | 502                | +67                                | +15.4%                               | +13                                | +2.7%                                | -4                                 | 538                |
| Nurse/ Midwife Specialist & AN/MP        | 85                 | 149                | 159                | 157                | +72                                | +85.3%                               | +8                                 | +5.6%                                | -2                                 | 167                |
| Staff Nurse/ Staff Midwife               | 1,196              | 1,214              | 1,176              | 1,185              | -11                                | -0.9%                                | -30                                | -2.5%                                | +8                                 | 1,332              |
| Public Health Nurse                      | 176                | 172                | 166                | 163                | -12                                | -6.9%                                | -9                                 | -5.0%                                | -2                                 | 192                |
| Nursing/ Midwifery awaiting registration | 11                 | 16                 | 5                  | 5                  | -6                                 | -53.7%                               | -11                                | -68.3%                               | +0                                 | 5                  |
| Post-registration Nurse/ Midwife Student | 26                 | 19                 | 18                 | 1                  | -25                                | -96.2%                               | -18                                | -94.7%                               | -17                                | 1                  |
| Pre-registration Nurse/ Midwife Intern   | 18                 | 8                  | 38                 | 38                 | +20                                | +112.6%                              | +30                                | +375.0%                              | +0                                 | 76                 |
| Nursing/ Midwifery Student               | 55                 | 43                 | 61                 | 44                 | -11                                | -19.5%                               | +1                                 | +3.3%                                | -17                                | 82                 |
| Nursing/ Midwifery other                 | 20                 | 20                 | 17                 | 16                 | -3                                 | -17.4%                               | -4                                 | -19.1%                               | 0                                  | 18                 |
| Nursing & Midwifery                      | 1,966              | 2,087              | 2,084              | 2,068              | +102                               | +5.2%                                | -19                                | -0.9%                                | -16                                | 2,329              |
| Therapy Professions                      | 486                | 587                | 571                | 571                | +85                                | +17.5%                               | -15                                | -2.6%                                | +1                                 | 658                |
| Health Science/ Diagnostics              | 37                 | 26                 | 29                 | 28                 | -9                                 | -23.7%                               | +2                                 | +8.3%                                | -1                                 | 29                 |
| Social Care                              | 695                | 804                | 801                | 798                | +103                               | +14.9%                               | -6                                 | -0.7%                                | -2                                 | 966                |
| Pharmacy                                 | 25                 | 27                 | 28                 | 28                 | +4                                 | +14.3%                               | +1                                 | +5.1%                                | 0                                  | 36                 |
| Psychologists                            | 164                | 187                | 190                | 190                | +26                                | +15.7%                               | +3                                 | +1.5%                                | -1                                 | 206                |
| Social Workers                           | 125                | 161                | 167                | 163                | +38                                | +30.2%                               | +3                                 | +1.6%                                | -3                                 | 181                |
| H&SC, Other                              | 71                 | 64                 | 68                 | 69                 | -1                                 | -2.1%                                | +5                                 | +7.2%                                | +1                                 | 81                 |
| Health & Social Care Professionals       | 1,603              | 1,856              | 1,853              | 1,848              | +245                               | +15.3%                               | -8                                 | -0.4%                                | -5                                 | 2,157              |
| Management (VIII & above)                | 79                 | 97                 | 102                | 102                | +23                                | +29.0%                               | +6                                 | +5.9%                                | +0                                 | 104                |
| Administrative/ Supervisory (V to VII)   | 208                | 360                | 389                | 387                | +179                               | +86.3%                               | +27                                | +7.6%                                | -2                                 | 410                |
| Clerical (III & IV)                      | 451                | 522                | 551                | 547                | +96                                | +21.2%                               | +25                                | +4.8%                                | -4                                 | 630                |
| Management & Administrative              | 739                | 979                | 1,042              | 1,037              | +298                               | +40.3%                               | +58                                | +5.9%                                | -6                                 | 1,144              |
| Support                                  | 452                | 383                | 379                | 377                | -74                                | -16.4%                               | -6                                 | -1.5%                                | -1                                 | 450                |
| Maintenance/ Technical                   | 35                 | 36                 | 35                 | 35                 | 0                                  | -1.2%                                | -1                                 | -1.8%                                | +0                                 | 37                 |
| General Support                          | 487                | 419                | 414                | 412                | -75                                | -15.3%                               | -6                                 | -1.5%                                | -1                                 | 487                |
| Health Care Assistants                   | 1,278              | 1,315              | 1,317              | 1,311              | +33                                | +2.6%                                | -5                                 | -0.4%                                | -7                                 | 1,562              |
| Care, other                              | 221                | 269                | 251                | 259                | +38                                | +17.4%                               | -9                                 | -3.5%                                | +9                                 | 300                |
| Patient & Client Care                    | 1,499              | 1,584              | 1,568              | 1,570              | +71                                | +4.8%                                | -14                                | -0.9%                                | +2                                 | 1,862              |