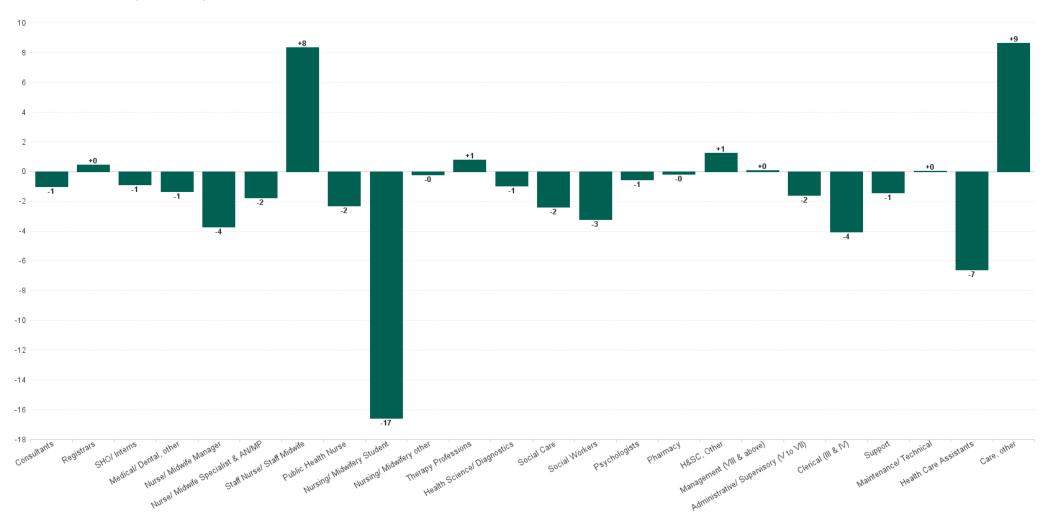

# **Employment Report : JUN 2023**

| Employment by Staff Group JUN 2023       | WTE<br>DEC<br>2019 | WTE<br>DEC<br>2022 | WTE<br>MAY<br>2023 | WTE<br>JUN<br>2023 | WTE<br>change<br>since<br>DEC 2019 | % WTE<br>Change<br>since Dec<br>2019 | WTE<br>change<br>since<br>DEC 2022 | % WTE<br>Change<br>since Dec<br>2022 | WTE<br>change<br>since<br>MAY 2023 | No.<br>JUN<br>2023 |
|------------------------------------------|--------------------|--------------------|--------------------|--------------------|------------------------------------|--------------------------------------|------------------------------------|--------------------------------------|------------------------------------|--------------------|
| Overall                                  | 6,582              | 7,230              | 7,273              | 7,243              | +661                               | +10.0%                               | +13                                | +0.2%                                | -29                                | 8,319              |
| Consultants                              | 68                 | 71                 | 73                 | 72                 | +3                                 | +4.8%                                | +1                                 | +1.7%                                | -1                                 | 78                 |
| Registrars                               | 98                 | 128                | 123                | 123                | +25                                | +25.4%                               | -5                                 | -3.8%                                | +0                                 | 128                |
| SHO/ Interns                             | 66                 | 52                 | 58                 | 58                 | -9                                 | -13.0%                               | +6                                 | +11.2%                               | -1                                 | 61                 |
| Medical/ Dental, other                   | 57                 | 56                 | 58                 | 56                 | 0                                  | -0.8%                                | +0                                 | +0.3%                                | -1                                 | 73                 |
| Medical & Dental                         | 290                | 306                | 312                | 309                | +19                                | +6.6%                                | +2                                 | +0.8%                                | -3                                 | 340                |
| Nurse/ Midwife Manager                   | 435                | 488                | 506                | 502                | +67                                | +15.4%                               | +13                                | +2.7%                                | -4                                 | 538                |
| Nurse/ Midwife Specialist & AN/MP        | 85                 | 149                | 159                | 157                | +72                                | +85.3%                               | +8                                 | +5.6%                                | -2                                 | 167                |
| Staff Nurse/ Staff Midwife               | 1,196              | 1,214              | 1,176              | 1,185              | -11                                | -0.9%                                | -30                                | -2.5%                                | +8                                 | 1,332              |
| Public Health Nurse                      | 176                | 172                | 166                | 163                | -12                                | -6.9%                                | -9                                 | -5.0%                                | -2                                 | 192                |
| Nursing/ Midwifery awaiting registration | 11                 | 16                 | 5                  | 5                  | -6                                 | -53.7%                               | -11                                | -68.3%                               | +0                                 | 5                  |
| Post-registration Nurse/ Midwife Student | 26                 | 19                 | 18                 | 1                  | -25                                | -96.2%                               | -18                                | -94.7%                               | -17                                | 1                  |
| Pre-registration Nurse/ Midwife Intern   | 18                 | 8                  | 38                 | 38                 | +20                                | +112.6%                              | +30                                | +375.0%                              | +0                                 | 76                 |
| Nursing/ Midwifery Student               | 55                 | 43                 | 61                 | 44                 | -11                                | -19.5%                               | +1                                 | +3.3%                                | -17                                | 82                 |
| Nursing/ Midwifery other                 | 20                 | 20                 | 17                 | 16                 | -3                                 | -17.4%                               | -4                                 | -19.1%                               | 0                                  | 18                 |
| Nursing & Midwifery                      | 1,966              | 2,087              | 2,084              | 2,068              | +102                               | +5.2%                                | -19                                | -0.9%                                | -16                                | 2,329              |
| Therapy Professions                      | 486                | 587                | 571                | 571                | +85                                | +17.5%                               | -15                                | -2.6%                                | +1                                 | 658                |
| Health Science/ Diagnostics              | 37                 | 26                 | 29                 | 28                 | -9                                 | -23.7%                               | +2                                 | +8.3%                                | -1                                 | 29                 |
| Social Care                              | 695                | 804                | 801                | 798                | +103                               | +14.9%                               | -6                                 | -0.7%                                | -2                                 | 966                |
| Pharmacy                                 | 25                 | 27                 | 28                 | 28                 | +4                                 | +14.3%                               | +1                                 | +5.1%                                | 0                                  | 36                 |
| Psychologists                            | 164                | 187                | 190                | 190                | +26                                | +15.7%                               | +3                                 | +1.5%                                | -1                                 | 206                |
| Social Workers                           | 125                | 161                | 167                | 163                | +38                                | +30.2%                               | +3                                 | +1.6%                                | -3                                 | 181                |
| H&SC, Other                              | 71                 | 64                 | 68                 | 69                 | -1                                 | -2.1%                                | +5                                 | +7.2%                                | +1                                 | 81                 |
| Health & Social Care Professionals       | 1,603              | 1,856              | 1,853              | 1,848              | +245                               | +15.3%                               | -8                                 | -0.4%                                | -5                                 | 2,157              |
| Management (VIII & above)                | 79                 | 97                 | 102                | 102                | +23                                | +29.0%                               | +6                                 | +5.9%                                | +0                                 | 104                |
| Administrative/ Supervisory (V to VII)   | 208                | 360                | 389                | 387                | +179                               | +86.3%                               | +27                                | +7.6%                                | -2                                 | 410                |
| Clerical (III & IV)                      | 451                | 522                | 551                | 547                | +96                                | +21.2%                               | +25                                | +4.8%                                | -4                                 | 630                |
| Management & Administrative              | 739                | 979                | 1,042              | 1,037              | +298                               | +40.3%                               | +58                                | +5.9%                                | -6                                 | 1,144              |
| Support                                  | 452                | 383                | 379                | 377                | -74                                | -16.4%                               | -6                                 | -1.5%                                | -1                                 | 450                |
| Maintenance/ Technical                   | 35                 | 36                 | 35                 | 35                 | 0                                  | -1.2%                                | -1                                 | -1.8%                                | +0                                 | 37                 |
| General Support                          | 487                | 419                | 414                | 412                | -75                                | -15.3%                               | -6                                 | -1.5%                                | -1                                 | 487                |
| Health Care Assistants                   | 1,278              | 1,315              | 1,317              | 1,311              | +33                                | +2.6%                                | -5                                 | -0.4%                                | -7                                 | 1,562              |
| Care, other                              | 221                | 269                | 251                | 259                | +38                                | +17.4%                               | -9                                 | -3.5%                                | +9                                 | 300                |
| Patient & Client Care                    | 1,499              | 1,584              | 1,568              | 1,570              | +71                                | +4.8%                                | -14                                | -0.9%                                | +2                                 | 1,862              |