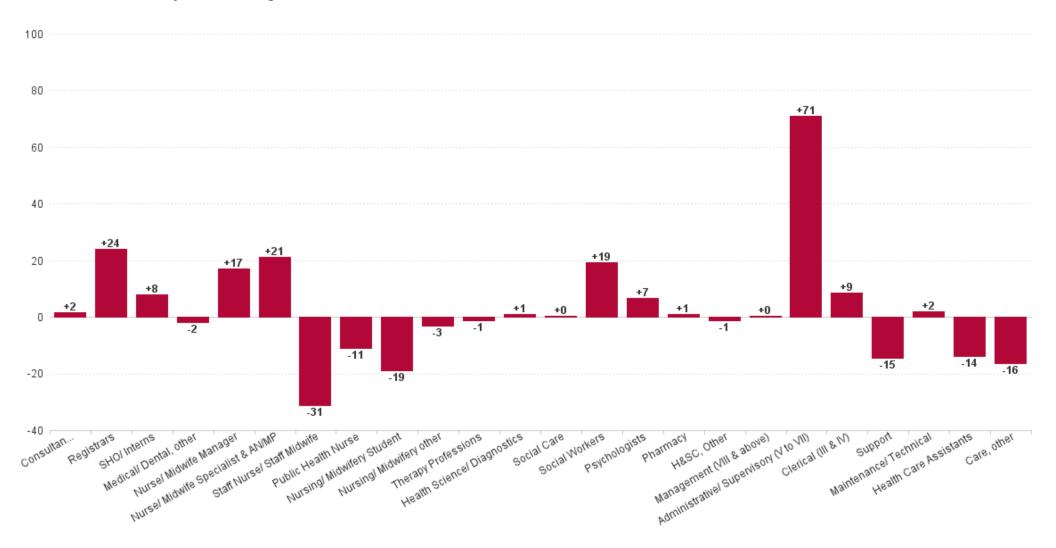

#### **Health Service Executive**

| HSE&S38 JUN 2023                         | WTE<br>DEC<br>2019 | WTE<br>DEC<br>2022 | WTE<br>MAY<br>2023 | WTE<br>JUN<br>2023 | WTE<br>change<br>since<br>DEC<br>2019 | % WTE<br>Change<br>since<br>Dec<br>2019 | WTE<br>change<br>since<br>DEC<br>2022 | % WTE<br>Change<br>since<br>Dec<br>2022 | WTE<br>change<br>since<br>MAY<br>2023 | No.<br>JUN<br>2023 |
|------------------------------------------|--------------------|--------------------|--------------------|--------------------|---------------------------------------|-----------------------------------------|---------------------------------------|-----------------------------------------|---------------------------------------|--------------------|
| Total Health Service Executive           | 3,407              | 3,905              | 3,988              | 3,964              | +556                                  | +16.3%                                  | +59                                   | +1.5%                                   | -24                                   | 4,420              |
| Consultants                              | 56                 | 59                 | 62                 | 61                 | +4                                    | +8.0%                                   | +1                                    | +2.2%                                   | -1                                    | 64                 |
| Registrars                               | 90                 | 123                | 116                | 116                | +26                                   | +28.8%                                  | -7                                    | -5.6%                                   | +0                                    | 121                |
| SHO/ Interns                             | 60                 | 47                 | 51                 | 51                 | -10                                   | -15.9%                                  | +4                                    | +8.2%                                   | -1                                    | 54                 |
| Medical/ Dental, other                   | 51                 | 50                 | 52                 | 50                 | -0                                    | -0.5%                                   | +0                                    | +0.8%                                   | -1                                    | 65                 |
| Medical & Dental                         | 257                | 279                | 281                | 278                | +21                                   | +8.0%                                   | -1                                    | -0.5%                                   | -3                                    | 304                |
| Nurse/ Midwife Manager                   | 248                | 287                | 302                | 297                | +50                                   | +20.0%                                  | +10                                   | +3.6%                                   | -4                                    | 315                |
| Nurse/ Midwife Specialist & AN/MP        | 75                 | 134                | 145                | 144                | +69                                   | +92.1%                                  | +9                                    | +7.0%                                   | -2                                    | 152                |
| Staff Nurse/ Staff Midwife               | 693                | 726                | 737                | 748                | +54                                   | +7.8%                                   | +21                                   | +2.9%                                   | +11                                   | 826                |
| Public Health Nurse                      | 176                | 172                | 166                | 163                | -12                                   | -6.9%                                   | -9                                    | -5.0%                                   | -2                                    | 192                |
| Post-registration Nurse/ Midwife Student | 26                 | 19                 | 18                 | 1                  | -25                                   | -96.2%                                  | -17                                   | -94.7%                                  | -17                                   | 1                  |
| Pre-registration Nurse/ Midwife Intern   | 3                  |                    | 19                 | 19                 | +16                                   | +463.8%                                 | -5                                    |                                         | +0                                    | 38                 |
| Nursing/ Midwifery awaiting registration | 11                 | 15                 | 5                  | 5                  | -6                                    | -53.7%                                  | +3                                    | -66.2%                                  | +0                                    | 5                  |
| Nursing/ Midwifery Student               | 40                 | 34                 | 42                 | 25                 | -15                                   | -37.8%                                  | -9                                    | -25.6%                                  | -17                                   | 44                 |
| Nursing/ Midwifery other                 | 13                 | 12                 | 12                 | 12                 | -1                                    | -8.8%                                   | -0                                    | -2.8%                                   | -0                                    | 13                 |
| Nursing & Midwifery                      | 1,244              | 1,365              | 1,403              | 1,389              | +144                                  | +11.6%                                  | +23                                   | +1.7%                                   | -14                                   | 1,542              |
| Therapy Professions                      | 300                | 363                | 361                | 360                | +61                                   | +20.2%                                  | -2                                    | -0.6%                                   | -0                                    | 422                |
| Health Science/ Diagnostics              | 21                 | 13                 | 14                 | 14                 | -7                                    | -32.3%                                  | +1                                    | +9.0%                                   | +0                                    | 14                 |
| Social Care                              | 7                  | 11                 | 10                 | 10                 | +3                                    | +36.0%                                  | -1                                    | -13.2%                                  | -0                                    | 11                 |
| Pharmacy                                 | 18                 | 20                 | 21                 | 20                 | +2                                    | +11.5%                                  | +1                                    | +4.4%                                   | -0                                    | 26                 |
| Psychologists                            | 124                | 138                | 142                | 141                | +17                                   | +14.0%                                  | +3                                    | +2.5%                                   | -1                                    | 154                |
| Social Workers                           | 78                 | 103                | 106                | 103                | +25                                   | +32.1%                                  | +0                                    | +0.1%                                   | -2                                    | 114                |
| H&SC, Other                              | 57                 | 54                 | 58                 | 59                 | +3                                    | +4.5%                                   | +5                                    | +9.6%                                   | +1                                    | 68                 |
| Health & Social Care Professionals       | 605                | 701                | 710                | 708                | +104                                  | +17.1%                                  | +7                                    | +1.0%                                   | -2                                    | 809                |
| Management (VIII & above)                | 44                 | 58                 | 62                 | 62                 | +18                                   | +42.0%                                  | +5                                    | +8.2%                                   | +0                                    | 64                 |
| Administrative/ Supervisory (V to VII)   | 112                | 241                | 249                | 247                | +135                                  | +120.7%                                 | +6                                    | +2.5%                                   | -2                                    | 261                |
| Clerical (III & IV)                      | 303                | 374                | 396                | 393                | +89                                   | +29.5%                                  | +19                                   | +5.1%                                   | -4                                    | 443                |
| Management & Administrative              | 459                | 673                | 708                | 703                | +243                                  | +52.9%                                  | +30                                   | +4.5%                                   | -5                                    | 768                |
| Support                                  | 198                | 182                | 182                | 179                | -19                                   | -9.4%                                   | -2                                    | -1.3%                                   | -2                                    | 201                |
| Maintenance/ Technical                   | 9                  | 10                 | 10                 | 10                 | +1                                    | +11.6%                                  | +0                                    | +1.0%                                   | +0                                    | 11                 |
| General Support                          | 207                | 192                | 192                | 190                | -18                                   | -8.5%                                   | -2                                    | -1.1%                                   | -2                                    | 212                |
| Health Care Assistants                   | 510                | 527                | 529                | 524                | +14                                   | +2.8%                                   | -3                                    | -0.5%                                   | -5                                    | 586                |
| Care, other                              | 125                | 168                | 166                | 173                | +48                                   | +38.4%                                  | +5                                    | +2.9%                                   | +7                                    | 199                |
| Patient & Client Care                    | 635                | 694                | 695                | 697                | +62                                   | +9.8%                                   | +2                                    | +0.3%                                   | +2                                    | 785                |