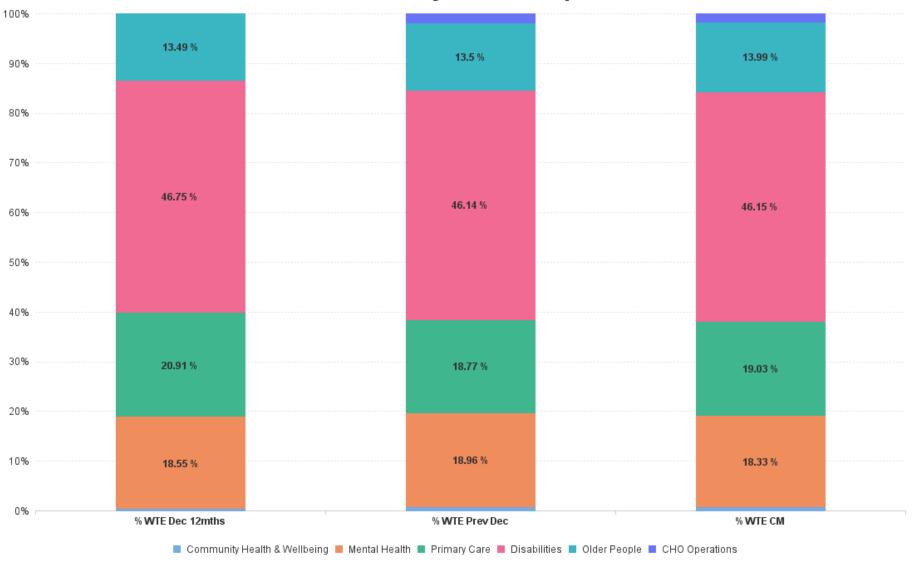

# % Total by Care Group

# **Employment Report by Care Group: JUN 2023**

| Care Group JUN 2023          | WTE DEC 2019 | WTE DEC<br>2022 | WTE<br>MAY<br>2023 | WTE JUN<br>2023 | WTE<br>change<br>since DEC<br>2019 | % WTE<br>Change<br>since Dec<br>2019 | WTE<br>change<br>since DEC<br>2022 | % WTE<br>Change<br>since Dec<br>2022 | WTE<br>change<br>since MAY<br>2023 | No.<br>JUN<br>2023 |
|------------------------------|--------------|-----------------|--------------------|-----------------|------------------------------------|--------------------------------------|------------------------------------|--------------------------------------|------------------------------------|--------------------|
| Overall                      | 6,582        | 7,230           | 7,273              | 7,243           | +661                               | +10.0%                               | +13                                | +0.2%                                | -29                                | 8,319              |
| Community Health & Wellbeing |              | 46              | 46                 | 48              | +48                                |                                      | +2                                 | +5.2%                                | +2                                 | 53                 |
| Mental Health                | 1,272        | 1,371           | 1,347              | 1,327           | +56                                | +4.4%                                | -44                                | -3.2%                                | -20                                | 1,469              |
| Primary Care                 | 1,247        | 1,357           | 1,378              | 1,379           | +132                               | +10.5%                               | +22                                | +1.6%                                | +0                                 | 1,580              |
| Disabilities                 | 3,194        | 3,336           | 3,353              | 3,343           | +149                               | +4.7%                                | +7                                 | +0.2%                                | -10                                | 3,949              |
| Older People                 | 870          | 976             | 1,017              | 1,013           | +143                               | +16.5%                               | +37                                | +3.8%                                | -3                                 | 1,127              |
| CHO Operations               |              | 144             | 132                | 133             | +133                               |                                      | -11                                | -7.8%                                | +1                                 | 141                |
| Community Services           | 6,582        | 7,230           | 7,273              | 7,243           | +661                               | +10.0%                               | +13                                | +0.2%                                | -29                                | 8,319              |