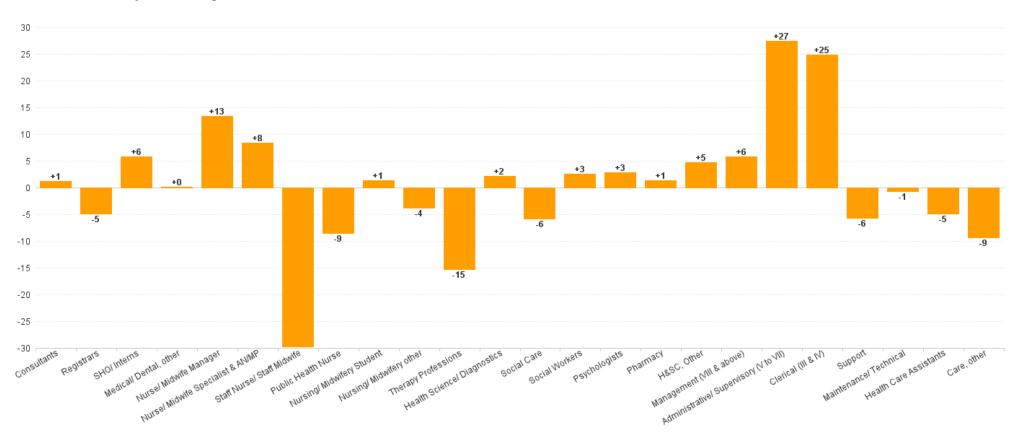

# **Employment Report : JUN 2023**

| Employment by Staff Group JUN 2023       | WTE<br>DEC<br>2019 | WTE<br>DEC<br>2022 | WTE<br>MAY<br>2023 | WTE<br>JUN<br>2023 | WTE<br>change<br>since<br>DEC 2019 | % WTE<br>Change<br>since Dec<br>2019 | WTE<br>change<br>since<br>DEC 2022 | % WTE<br>Change<br>since Dec<br>2022 | WTE<br>change<br>since<br>MAY 2023 | No.<br>JUN<br>2023 |
|------------------------------------------|--------------------|--------------------|--------------------|--------------------|------------------------------------|--------------------------------------|------------------------------------|--------------------------------------|------------------------------------|--------------------|
| Overall                                  | 6,582              | 7,230              | 7,273              | 7,243              | +661                               | +10.0%                               | +13                                | +0.2%                                | -29                                | 8,319              |
| Consultants                              | 68                 | 71                 | 73                 | 72                 | +3                                 | +4.8%                                | +1                                 | +1.7%                                | -1                                 | 78                 |
| Registrars                               | 98                 | 128                | 123                | 123                | +25                                | +25.4%                               | -5                                 | -3.8%                                | +0                                 | 128                |
| SHO/ Interns                             | 66                 | 52                 | 58                 | 58                 | -9                                 | -13.0%                               | +6                                 | +11.2%                               | -1                                 | 61                 |
| Medical/ Dental, other                   | 57                 | 56                 | 58                 | 56                 | 0                                  | -0.8%                                | +0                                 | +0.3%                                | -1                                 | 73                 |
| Medical & Dental                         | 290                | 306                | 312                | 309                | +19                                | +6.6%                                | +2                                 | +0.8%                                | -3                                 | 340                |
| Nurse/ Midwife Manager                   | 435                | 488                | 506                | 502                | +67                                | +15.4%                               | +13                                | +2.7%                                | -4                                 | 538                |
| Nurse/ Midwife Specialist & AN/MP        | 85                 | 149                | 159                | 157                | +72                                | +85.3%                               | +8                                 | +5.6%                                | -2                                 | 167                |
| Staff Nurse/ Staff Midwife               | 1,196              | 1,214              | 1,176              | 1,185              | -11                                | -0.9%                                | -30                                | -2.5%                                | +8                                 | 1,332              |
| Public Health Nurse                      | 176                | 172                | 166                | 163                | -12                                | -6.9%                                | -9                                 | -5.0%                                | -2                                 | 192                |
| Nursing/ Midwifery awaiting registration | 11                 | 16                 | 5                  | 5                  | -6                                 | -53.7%                               | -11                                | -68.3%                               | +0                                 | 5                  |
| Post-registration Nurse/ Midwife Student | 26                 | 19                 | 18                 | 1                  | -25                                | -96.2%                               | -18                                | -94.7%                               | -17                                | 1                  |
| Pre-registration Nurse/ Midwife Intern   | 18                 | 8                  | 38                 | 38                 | +20                                | +112.6%                              | +30                                | +375.0%                              | +0                                 | 76                 |
| Nursing/ Midwifery Student               | 55                 | 43                 | 61                 | 44                 | -11                                | -19.5%                               | +1                                 | +3.3%                                | -17                                | 82                 |
| Nursing/ Midwifery other                 | 20                 | 20                 | 17                 | 16                 | -3                                 | -17.4%                               | -4                                 | -19.1%                               | 0                                  | 18                 |
| Nursing & Midwifery                      | 1,966              | 2,087              | 2,084              | 2,068              | +102                               | +5.2%                                | -19                                | -0.9%                                | -16                                | 2,329              |
| Therapy Professions                      | 486                | 587                | 571                | 571                | +85                                | +17.5%                               | -15                                | -2.6%                                | +1                                 | 658                |
| Health Science/ Diagnostics              | 37                 | 26                 | 29                 | 28                 | -9                                 | -23.7%                               | +2                                 | +8.3%                                | -1                                 | 29                 |
| Social Care                              | 695                | 804                | 801                | 798                | +103                               | +14.9%                               | -6                                 | -0.7%                                | -2                                 | 966                |
| Pharmacy                                 | 25                 | 27                 | 28                 | 28                 | +4                                 | +14.3%                               | +1                                 | +5.1%                                | 0                                  | 36                 |
| Psychologists                            | 164                | 187                | 190                | 190                | +26                                | +15.7%                               | +3                                 | +1.5%                                | -1                                 | 206                |
| Social Workers                           | 125                | 161                | 167                | 163                | +38                                | +30.2%                               | +3                                 | +1.6%                                | -3                                 | 181                |
| H&SC, Other                              | 71                 | 64                 | 68                 | 69                 | -1                                 | -2.1%                                | +5                                 | +7.2%                                | +1                                 | 81                 |
| Health & Social Care Professionals       | 1,603              | 1,856              | 1,853              | 1,848              | +245                               | +15.3%                               | -8                                 | -0.4%                                | -5                                 | 2,157              |
| Management (VIII & above)                | 79                 | 97                 | 102                | 102                | +23                                | +29.0%                               | +6                                 | +5.9%                                | +0                                 | 104                |
| Administrative/ Supervisory (V to VII)   | 208                | 360                | 389                | 387                | +179                               | +86.3%                               | +27                                | +7.6%                                | -2                                 | 410                |
| Clerical (III & IV)                      | 451                | 522                | 551                | 547                | +96                                | +21.2%                               | +25                                | +4.8%                                | -4                                 | 630                |
| Management & Administrative              | 739                | 979                | 1,042              | 1,037              | +298                               | +40.3%                               | +58                                | +5.9%                                | -6                                 | 1,144              |
| Support                                  | 452                | 383                | 379                | 377                | -74                                | -16.4%                               | -6                                 | -1.5%                                | -1                                 | 450                |
| Maintenance/ Technical                   | 35                 | 36                 | 35                 | 35                 | 0                                  | -1.2%                                | -1                                 | -1.8%                                | +0                                 | 37                 |
| General Support                          | 487                | 419                | 414                | 412                | -75                                | -15.3%                               | -6                                 | -1.5%                                | -1                                 | 487                |
| Health Care Assistants                   | 1,278              | 1,315              | 1,317              | 1,311              | +33                                | +2.6%                                | -5                                 | -0.4%                                | -7                                 | 1,562              |
| Care, other                              | 221                | 269                | 251                | 259                | +38                                | +17.4%                               | -9                                 | -3.5%                                | +9                                 | 300                |
| Patient & Client Care                    | 1,499              | 1,584              | 1,568              | 1,570              | +71                                | +4.8%                                | -14                                | -0.9%                                | +2                                 | 1,862              |

### WTE Change by Staff Category