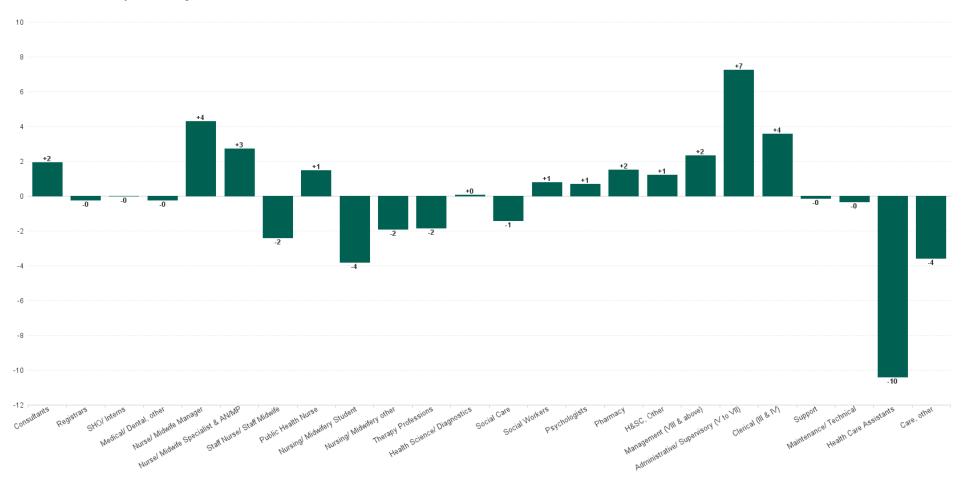

### WTE Change by Staff Group

# **Employment Report : MAR 2023**

| MAR 2023                                 | WTE DEC 2019 | WTE DEC<br>2022 | WTE FEB<br>2023 | WTE<br>MAR<br>2023 | WTE<br>change<br>since DEC<br>2019 | WTE<br>change<br>since DEC<br>2022 | WTE<br>change<br>since FEB<br>2023 | No.<br>MAR<br>2023 |
|------------------------------------------|--------------|-----------------|-----------------|--------------------|------------------------------------|------------------------------------|------------------------------------|--------------------|
| Overall                                  | 6,582        | 7,230           | 7,258           | 7,260              | +678                               | +30                                | +2                                 | 8,339              |
| Consultants                              | 68           | 71              | 70              | 72                 | +3                                 | +1                                 | +2                                 | 79                 |
| Registrars                               | 98           | 128             | 124             | 124                | +26                                | -4                                 | 0                                  | 128                |
| SHO/ Interns                             | 66           | 52              | 56              | 56                 | -10                                | +4                                 | 0                                  | 57                 |
| Medical/ Dental, other                   | 57           | 56              | 58              | 58                 | +1                                 | +2                                 | 0                                  | 74                 |
| Medical & Dental                         | 290          | 306             | 308             | 309                | +20                                | +3                                 | +2                                 | 338                |
| Nurse/ Midwife Manager                   | 435          | 488             | 503             | 507                | +72                                | +19                                | +4                                 | 543                |
| Nurse/ Midwife Specialist & AN/MP        | 85           | 149             | 155             | 158                | +73                                | +9                                 | +3                                 | 169                |
| Staff Nurse/ Staff Midwife               | 1,196        | 1,214           | 1,188           | 1,186              | -10                                | -29                                | -2                                 | 1,330              |
| Public Health Nurse                      | 176          | 172             | 167             | 169                | -7                                 | -3                                 | +1                                 | 203                |
| Nursing/ Midwifery awaiting registration | 11           | 16              | 5               | 4                  | -7                                 | -12                                | -1                                 | 4                  |
| Post-registration Nurse/ Midwife Student | 26           | 19              | 20              | 20                 | -6                                 | +1                                 | 0                                  | 20                 |
| Pre-registration Nurse/ Midwife Intern   | 18           | 8               | 39              | 36                 | +18                                | +28                                | -3                                 | 76                 |
| Nursing/ Midwifery Student               | 55           | 43              | 63              | 59                 | +5                                 | +17                                | -4                                 | 100                |
| Nursing/ Midwifery other                 | 20           | 20              | 19              | 17                 | -2                                 | -3                                 | -2                                 | 19                 |
| Nursing & Midwifery                      | 1,966        | 2,087           | 2,096           | 2,096              | +131                               | +10                                | +0                                 | 2,364              |
| Therapy Professions                      | 486          | 587             | 586             | 584                | +98                                | -3                                 | -2                                 | 671                |
| Health Science/ Diagnostics              | 37           | 26              | 27              | 27                 | -10                                | +1                                 | +0                                 | 28                 |
| Social Care                              | 695          | 804             | 790             | 788                | +93                                | -16                                | -1                                 | 955                |
| Social Workers                           | 125          | 161             | 167             | 167                | +42                                | +7                                 | +1                                 | 184                |
| Psychologists                            | 164          | 187             | 190             | 191                | +27                                | +4                                 | +1                                 | 205                |
| Pharmacy                                 | 25           | 27              | 27              | 29                 | +4                                 | +2                                 | +2                                 | 37                 |
| H&SC, Other                              | 71           | 64              | 64              | 66                 | -5                                 | +1                                 | +1                                 | 77                 |
| Health & Social Care Professionals       | 1,603        | 1,856           | 1,851           | 1,852              | +249                               | -4                                 | +1                                 | 2,157              |
| Management (VIII & above)                | 79           | 97              | 99              | 101                | +22                                | +5                                 | +2                                 | 103                |
| Administrative/ Supervisory (V to VII)   | 208          | 360             | 375             | 382                | +174                               | +22                                | +7                                 | 407                |
| Clerical (III & IV)                      | 451          | 522             | 535             | 538                | +87                                | +16                                | +4                                 | 619                |
| Management & Administrative              | 739          | 979             | 1,008           | 1,021              | +283                               | +43                                | +13                                | 1,129              |
| Support                                  | 452          | 383             | 378             | 378                | -74                                | -5                                 | 0                                  | 451                |
| Maintenance/ Technical                   | 35           | 36              | 35              | 34                 | -1                                 | -1                                 | 0                                  | 37                 |
| General Support                          | 487          | 419             | 413             | 412                | -75                                | -6                                 | 0                                  | 488                |
| Health Care Assistants                   | 1,278        | 1,315           | 1,325           | 1,315              | +37                                | -1                                 | -10                                | 1,574              |
| Care, other                              | 221          | 269             | 257             | 254                | +33                                | -15                                | -4                                 | 289                |
| Patient & Client Care                    | 1,499        | 1,584           | 1,582           | 1,568              | +70                                | -16                                | -14                                | 1,863              |