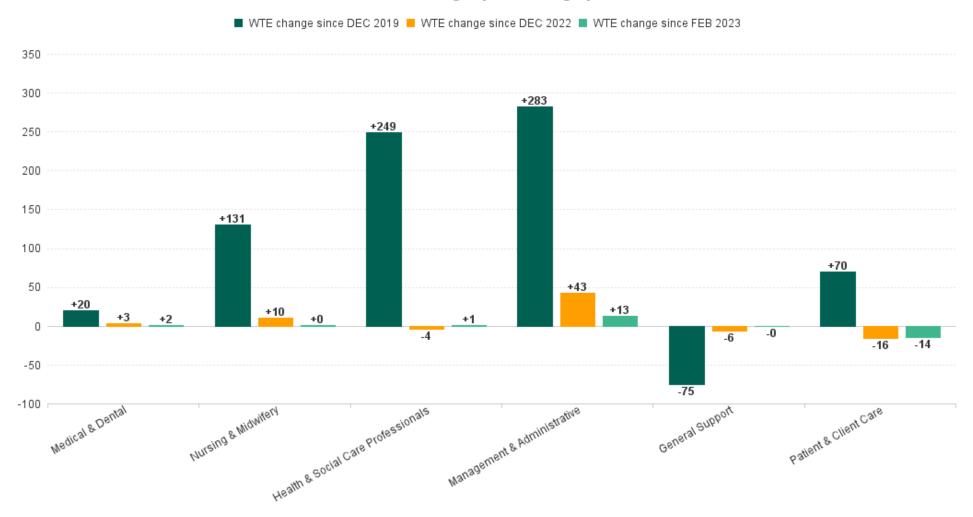

## WTE Change by Staff Category

# **Employment Report : MAR 2023**

| MAR 2023                                 | WTE DEC 2019 | WTE DEC<br>2022 | WTE FEB<br>2023 | WTE<br>MAR<br>2023 | WTE<br>change<br>since DEC<br>2019 | WTE<br>change<br>since DEC<br>2022 | WTE<br>change<br>since FEB<br>2023 | No.<br>MAR<br>2023 |
|------------------------------------------|--------------|-----------------|-----------------|--------------------|------------------------------------|------------------------------------|------------------------------------|--------------------|
| Overall                                  | 6,582        | 7,230           | 7,258           | 7,260              | +678                               | +30                                | +2                                 | 8,339              |
| Consultants                              | 68           | 71              | 70              | 72                 | +3                                 | +1                                 | +2                                 | 79                 |
| Registrars                               | 98           | 128             | 124             | 124                | +26                                | -4                                 | 0                                  | 128                |
| SHO/ Interns                             | 66           | 52              | 56              | 56                 | -10                                | +4                                 | 0                                  | 57                 |
| Medical/ Dental, other                   | 57           | 56              | 58              | 58                 | +1                                 | +2                                 | 0                                  | 74                 |
| Medical & Dental                         | 290          | 306             | 308             | 309                | +20                                | +3                                 | +2                                 | 338                |
| Nurse/ Midwife Manager                   | 435          | 488             | 503             | 507                | +72                                | +19                                | +4                                 | 543                |
| Nurse/ Midwife Specialist & AN/MP        | 85           | 149             | 155             | 158                | +73                                | +9                                 | +3                                 | 169                |
| Staff Nurse/ Staff Midwife               | 1,196        | 1,214           | 1,188           | 1,186              | -10                                | -29                                | -2                                 | 1,330              |
| Public Health Nurse                      | 176          | 172             | 167             | 169                | -7                                 | -3                                 | +1                                 | 203                |
| Nursing/ Midwifery awaiting registration | 11           | 16              | 5               | 4                  | -7                                 | -12                                | -1                                 | 4                  |
| Post-registration Nurse/ Midwife Student | 26           | 19              | 20              | 20                 | -6                                 | +1                                 | 0                                  | 20                 |
| Pre-registration Nurse/ Midwife Intern   | 18           | 8               | 39              | 36                 | +18                                | +28                                | -3                                 | 76                 |
| Nursing/ Midwifery Student               | 55           | 43              | 63              | 59                 | +5                                 | +17                                | -4                                 | 100                |
| Nursing/ Midwifery other                 | 20           | 20              | 19              | 17                 | -2                                 | -3                                 | -2                                 | 19                 |
| Nursing & Midwifery                      | 1,966        | 2,087           | 2,096           | 2,096              | +131                               | +10                                | +0                                 | 2,364              |
| Therapy Professions                      | 486          | 587             | 586             | 584                | +98                                | -3                                 | -2                                 | 671                |
| Health Science/ Diagnostics              | 37           | 26              | 27              | 27                 | -10                                | +1                                 | +0                                 | 28                 |
| Social Care                              | 695          | 804             | 790             | 788                | +93                                | -16                                | -1                                 | 955                |
| Social Workers                           | 125          | 161             | 167             | 167                | +42                                | +7                                 | +1                                 | 184                |
| Psychologists                            | 164          | 187             | 190             | 191                | +27                                | +4                                 | +1                                 | 205                |
| Pharmacy                                 | 25           | 27              | 27              | 29                 | +4                                 | +2                                 | +2                                 | 37                 |
| H&SC, Other                              | 71           | 64              | 64              | 66                 | -5                                 | +1                                 | +1                                 | 77                 |
| Health & Social Care Professionals       | 1,603        | 1,856           | 1,851           | 1,852              | +249                               | -4                                 | +1                                 | 2,157              |
| Management (VIII & above)                | 79           | 97              | 99              | 101                | +22                                | +5                                 | +2                                 | 103                |
| Administrative/ Supervisory (V to VII)   | 208          | 360             | 375             | 382                | +174                               | +22                                | +7                                 | 407                |
| Clerical (III & IV)                      | 451          | 522             | 535             | 538                | +87                                | +16                                | +4                                 | 619                |
| Management & Administrative              | 739          | 979             | 1,008           | 1,021              | +283                               | +43                                | +13                                | 1,129              |
| Support                                  | 452          | 383             | 378             | 378                | -74                                | -5                                 | 0                                  | 451                |
| Maintenance/ Technical                   | 35           | 36              | 35              | 34                 | -1                                 | -1                                 | 0                                  | 37                 |
| General Support                          | 487          | 419             | 413             | 412                | -75                                | -6                                 | 0                                  | 488                |
| Health Care Assistants                   | 1,278        | 1,315           | 1,325           | 1,315              | +37                                | -1                                 | -10                                | 1,574              |
| Care, other                              | 221          | 269             | 257             | 254                | +33                                | -15                                | -4                                 | 289                |
| Patient & Client Care                    | 1,499        | 1,584           | 1,582           | 1,568              | +70                                | -16                                | -14                                | 1,863              |