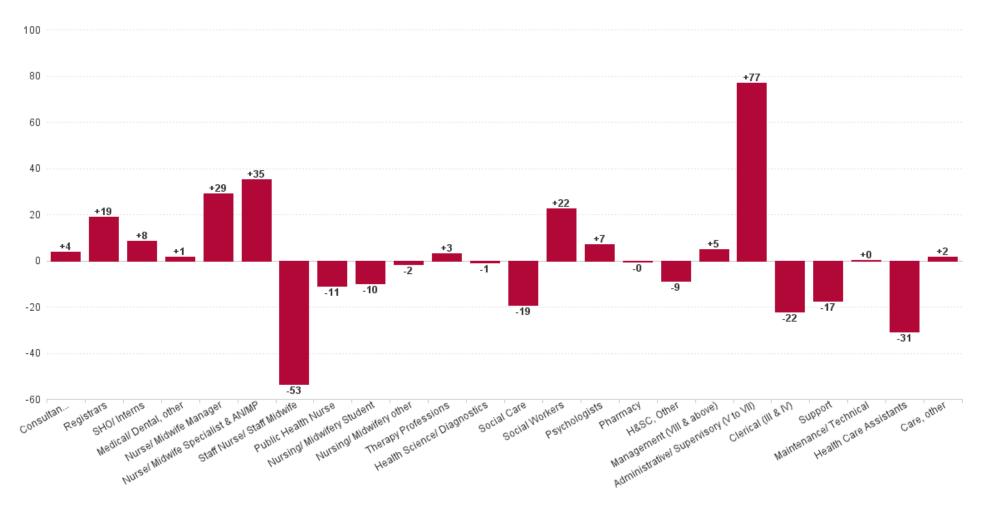

### WTE Change by Staff Group

# **Employment Report : MAR 2023**

| MAR 2023                                 | WTE DEC 2019 | WTE DEC<br>2022 | WTE FEB<br>2023 | WTE<br>MAR<br>2023 | WTE<br>change<br>since DEC<br>2019 | WTE<br>change<br>since DEC<br>2022 | WTE<br>change<br>since FEB<br>2023 | No.<br>MAR<br>2023 |
|------------------------------------------|--------------|-----------------|-----------------|--------------------|------------------------------------|------------------------------------|------------------------------------|--------------------|
| Overall                                  | 6,582        | 7,230           | 7,258           | 7,260              | +678                               | +30                                | +2                                 | 8,339              |
| Consultants                              | 68           | 71              | 70              | 72                 | +3                                 | +1                                 | +2                                 | 79                 |
| Registrars                               | 98           | 128             | 124             | 124                | +26                                | -4                                 | 0                                  | 128                |
| SHO/ Interns                             | 66           | 52              | 56              | 56                 | -10                                | +4                                 | 0                                  | 57                 |
| Medical/ Dental, other                   | 57           | 56              | 58              | 58                 | +1                                 | +2                                 | 0                                  | 74                 |
| Medical & Dental                         | 290          | 306             | 308             | 309                | +20                                | +3                                 | +2                                 | 338                |
| Nurse/ Midwife Manager                   | 435          | 488             | 503             | 507                | +72                                | +19                                | +4                                 | 543                |
| Nurse/ Midwife Specialist & AN/MP        | 85           | 149             | 155             | 158                | +73                                | +9                                 | +3                                 | 169                |
| Staff Nurse/ Staff Midwife               | 1,196        | 1,214           | 1,188           | 1,186              | -10                                | -29                                | -2                                 | 1,330              |
| Public Health Nurse                      | 176          | 172             | 167             | 169                | -7                                 | -3                                 | +1                                 | 203                |
| Nursing/ Midwifery awaiting registration | 11           | 16              | 5               | 4                  | -7                                 | -12                                | -1                                 | 4                  |
| Post-registration Nurse/ Midwife Student | 26           | 19              | 20              | 20                 | -6                                 | +1                                 | 0                                  | 20                 |
| Pre-registration Nurse/ Midwife Intern   | 18           | 8               | 39              | 36                 | +18                                | +28                                | -3                                 | 76                 |
| Nursing/ Midwifery Student               | 55           | 43              | 63              | 59                 | +5                                 | +17                                | -4                                 | 100                |
| Nursing/ Midwifery other                 | 20           | 20              | 19              | 17                 | -2                                 | -3                                 | -2                                 | 19                 |
| Nursing & Midwifery                      | 1,966        | 2,087           | 2,096           | 2,096              | +131                               | +10                                | +0                                 | 2,364              |
| Therapy Professions                      | 486          | 587             | 586             | 584                | +98                                | -3                                 | -2                                 | 671                |
| Health Science/ Diagnostics              | 37           | 26              | 27              | 27                 | -10                                | +1                                 | +0                                 | 28                 |
| Social Care                              | 695          | 804             | 790             | 788                | +93                                | -16                                | -1                                 | 955                |
| Social Workers                           | 125          | 161             | 167             | 167                | +42                                | +7                                 | +1                                 | 184                |
| Psychologists                            | 164          | 187             | 190             | 191                | +27                                | +4                                 | +1                                 | 205                |
| Pharmacy                                 | 25           | 27              | 27              | 29                 | +4                                 | +2                                 | +2                                 | 37                 |
| H&SC, Other                              | 71           | 64              | 64              | 66                 | -5                                 | +1                                 | +1                                 | 77                 |
| Health & Social Care Professionals       | 1,603        | 1,856           | 1,851           | 1,852              | +249                               | -4                                 | +1                                 | 2,157              |
| Management (VIII & above)                | 79           | 97              | 99              | 101                | +22                                | +5                                 | +2                                 | 103                |
| Administrative/ Supervisory (V to VII)   | 208          | 360             | 375             | 382                | +174                               | +22                                | +7                                 | 407                |
| Clerical (III & IV)                      | 451          | 522             | 535             | 538                | +87                                | +16                                | +4                                 | 619                |
| Management & Administrative              | 739          | 979             | 1,008           | 1,021              | +283                               | +43                                | +13                                | 1,129              |
| Support                                  | 452          | 383             | 378             | 378                | -74                                | -5                                 | 0                                  | 451                |
| Maintenance/ Technical                   | 35           | 36              | 35              | 34                 | -1                                 | -1                                 | 0                                  | 37                 |
| General Support                          | 487          | 419             | 413             | 412                | -75                                | -6                                 | 0                                  | 488                |
| Health Care Assistants                   | 1,278        | 1,315           | 1,325           | 1,315              | +37                                | -1                                 | -10                                | 1,574              |
| Care, other                              | 221          | 269             | 257             | 254                | +33                                | -15                                | -4                                 | 289                |
| Patient & Client Care                    | 1,499        | 1,584           | 1,582           | 1,568              | +70                                | -16                                | -14                                | 1,863              |