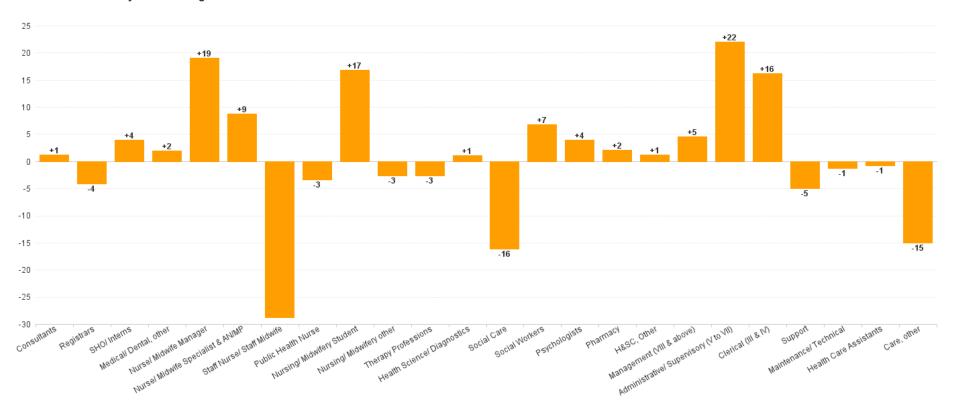

## WTE Change by Staff Category

# **Employment Report : MAR 2023**

| MAR 2023                                 | WTE DEC 2019 | WTE DEC<br>2022 | WTE FEB<br>2023 | WTE<br>MAR<br>2023 | WTE<br>change<br>since DEC<br>2019 | WTE<br>change<br>since DEC<br>2022 | WTE<br>change<br>since FEB<br>2023 | No.<br>MAR<br>2023 |
|------------------------------------------|--------------|-----------------|-----------------|--------------------|------------------------------------|------------------------------------|------------------------------------|--------------------|
| Overall                                  | 6,582        | 7,230           | 7,258           | 7,260              | +678                               | +30                                | +2                                 | 8,339              |
| Consultants                              | 68           | 71              | 70              | 72                 | +3                                 | +1                                 | +2                                 | 79                 |
| Registrars                               | 98           | 128             | 124             | 124                | +26                                | -4                                 | 0                                  | 128                |
| SHO/ Interns                             | 66           | 52              | 56              | 56                 | -10                                | +4                                 | 0                                  | 57                 |
| Medical/ Dental, other                   | 57           | 56              | 58              | 58                 | +1                                 | +2                                 | 0                                  | 74                 |
| Medical & Dental                         | 290          | 306             | 308             | 309                | +20                                | +3                                 | +2                                 | 338                |
| Nurse/ Midwife Manager                   | 435          | 488             | 503             | 507                | +72                                | +19                                | +4                                 | 543                |
| Nurse/ Midwife Specialist & AN/MP        | 85           | 149             | 155             | 158                | +73                                | +9                                 | +3                                 | 169                |
| Staff Nurse/ Staff Midwife               | 1,196        | 1,214           | 1,188           | 1,186              | -10                                | -29                                | -2                                 | 1,330              |
| Public Health Nurse                      | 176          | 172             | 167             | 169                | -7                                 | -3                                 | +1                                 | 203                |
| Nursing/ Midwifery awaiting registration | 11           | 16              | 5               | 4                  | -7                                 | -12                                | -1                                 | 4                  |
| Post-registration Nurse/ Midwife Student | 26           | 19              | 20              | 20                 | -6                                 | +1                                 | 0                                  | 20                 |
| Pre-registration Nurse/ Midwife Intern   | 18           | 8               | 39              | 36                 | +18                                | +28                                | -3                                 | 76                 |
| Nursing/ Midwifery Student               | 55           | 43              | 63              | 59                 | +5                                 | +17                                | -4                                 | 100                |
| Nursing/ Midwifery other                 | 20           | 20              | 19              | 17                 | -2                                 | -3                                 | -2                                 | 19                 |
| Nursing & Midwifery                      | 1,966        | 2,087           | 2,096           | 2,096              | +131                               | +10                                | +0                                 | 2,364              |
| Therapy Professions                      | 486          | 587             | 586             | 584                | +98                                | -3                                 | -2                                 | 671                |
| Health Science/ Diagnostics              | 37           | 26              | 27              | 27                 | -10                                | +1                                 | +0                                 | 28                 |
| Social Care                              | 695          | 804             | 790             | 788                | +93                                | -16                                | -1                                 | 955                |
| Social Workers                           | 125          | 161             | 167             | 167                | +42                                | +7                                 | +1                                 | 184                |
| Psychologists                            | 164          | 187             | 190             | 191                | +27                                | +4                                 | +1                                 | 205                |
| Pharmacy                                 | 25           | 27              | 27              | 29                 | +4                                 | +2                                 | +2                                 | 37                 |
| H&SC, Other                              | 71           | 64              | 64              | 66                 | -5                                 | +1                                 | +1                                 | 77                 |
| Health & Social Care Professionals       | 1,603        | 1,856           | 1,851           | 1,852              | +249                               | -4                                 | +1                                 | 2,157              |
| Management (VIII & above)                | 79           | 97              | 99              | 101                | +22                                | +5                                 | +2                                 | 103                |
| Administrative/ Supervisory (V to VII)   | 208          | 360             | 375             | 382                | +174                               | +22                                | +7                                 | 407                |
| Clerical (III & IV)                      | 451          | 522             | 535             | 538                | +87                                | +16                                | +4                                 | 619                |
| Management & Administrative              | 739          | 979             | 1,008           | 1,021              | +283                               | +43                                | +13                                | 1,129              |
| Support                                  | 452          | 383             | 378             | 378                | -74                                | -5                                 | 0                                  | 451                |
| Maintenance/ Technical                   | 35           | 36              | 35              | 34                 | -1                                 | -1                                 | 0                                  | 37                 |
| General Support                          | 487          | 419             | 413             | 412                | -75                                | -6                                 | 0                                  | 488                |
| Health Care Assistants                   | 1,278        | 1,315           | 1,325           | 1,315              | +37                                | -1                                 | -10                                | 1,574              |
| Care, other                              | 221          | 269             | 257             | 254                | +33                                | -15                                | -4                                 | 289                |
| Patient & Client Care                    | 1,499        | 1,584           | 1,582           | 1,568              | +70                                | -16                                | -14                                | 1,863              |