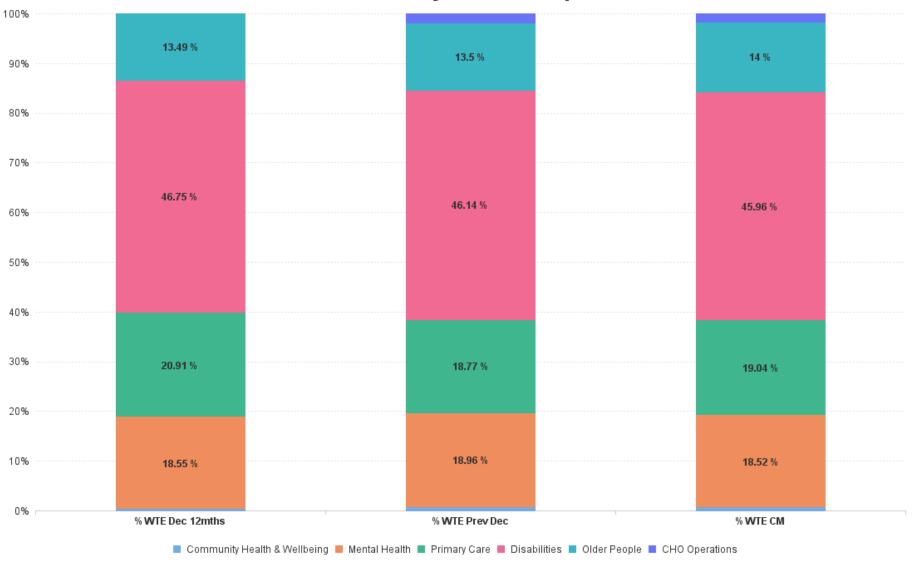

# % Total by Care Group

# **Employment Report by Care Group: MAR 2023**

| MAR 2023                     | WTE DEC 2019 | WTE DEC<br>2022 | WTE FEB<br>2023 | WTE<br>MAR<br>2023 | WTE<br>change<br>since DEC<br>2019 | WTE<br>change<br>since DEC<br>2022 | WTE<br>change<br>since FEB<br>2023 | No.<br>MAR<br>2023 |
|------------------------------|--------------|-----------------|-----------------|--------------------|------------------------------------|------------------------------------|------------------------------------|--------------------|
| Overall                      | 6,582        | 7,230           | 7,258           | 7,260              | +678                               | +30                                | +2                                 | 8,339              |
| Community Health & Wellbeing |              | 46              | 47              | 48                 | +48                                | +2                                 | +1                                 | 51                 |
| Mental Health                | 1,272        | 1,371           | 1,344           | 1,344              | +73                                | -27                                | +0                                 | 1,478              |
| Primary Care                 | 1,247        | 1,357           | 1,377           | 1,383              | +136                               | +26                                | +6                                 | 1,584              |
| Disabilities                 | 3,194        | 3,336           | 3,346           | 3,337              | +143                               | +1                                 | -9                                 | 3,955              |
| Older People                 | 870          | 976             | 995             | 1,017              | +147                               | +41                                | +22                                | 1,131              |
| CHO Operations               |              | 144             | 149             | 131                | +131                               | -13                                | -18                                | 140                |
| Community Services           | 6582         | 7230            | 7258            | 7260               | +678                               | +30                                | +2                                 | 8,339              |