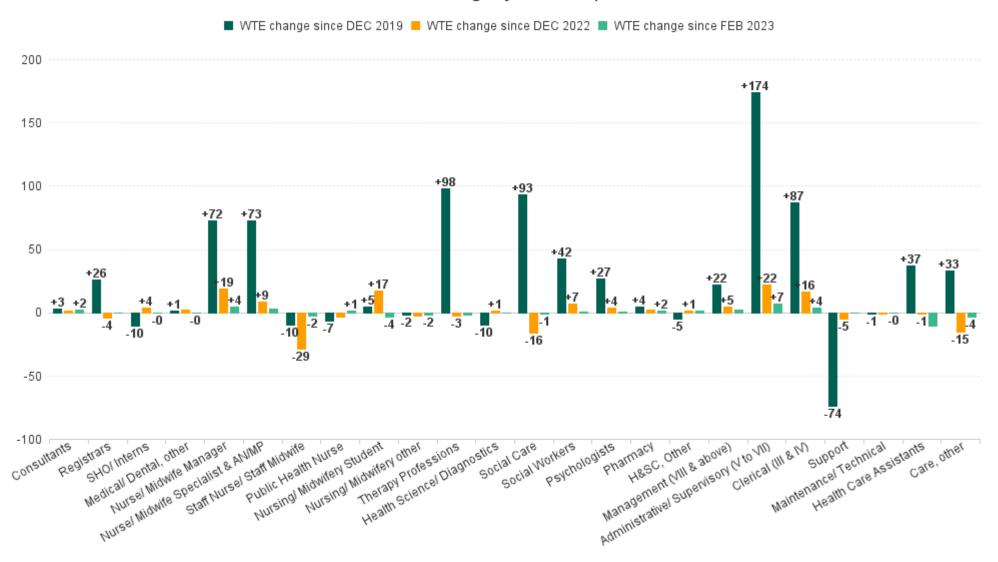

### WTE Change by Staff Group

# **Employment Report : MAR 2023**

| MAR 2023                                 | WTE DEC 2019 | WTE DEC<br>2022 | WTE FEB<br>2023 | WTE<br>MAR<br>2023 | WTE<br>change<br>since DEC<br>2019 | WTE<br>change<br>since DEC<br>2022 | WTE<br>change<br>since FEB<br>2023 | No.<br>MAR<br>2023 |
|------------------------------------------|--------------|-----------------|-----------------|--------------------|------------------------------------|------------------------------------|------------------------------------|--------------------|
| Overall                                  | 6,582        | 7,230           | 7,258           | 7,260              | +678                               | +30                                | +2                                 | 8,339              |
| Consultants                              | 68           | 71              | 70              | 72                 | +3                                 | +1                                 | +2                                 | 79                 |
| Registrars                               | 98           | 128             | 124             | 124                | +26                                | -4                                 | 0                                  | 128                |
| SHO/ Interns                             | 66           | 52              | 56              | 56                 | -10                                | +4                                 | 0                                  | 57                 |
| Medical/ Dental, other                   | 57           | 56              | 58              | 58                 | +1                                 | +2                                 | 0                                  | 74                 |
| Medical & Dental                         | 290          | 306             | 308             | 309                | +20                                | +3                                 | +2                                 | 338                |
| Nurse/ Midwife Manager                   | 435          | 488             | 503             | 507                | +72                                | +19                                | +4                                 | 543                |
| Nurse/ Midwife Specialist & AN/MP        | 85           | 149             | 155             | 158                | +73                                | +9                                 | +3                                 | 169                |
| Staff Nurse/ Staff Midwife               | 1,196        | 1,214           | 1,188           | 1,186              | -10                                | -29                                | -2                                 | 1,330              |
| Public Health Nurse                      | 176          | 172             | 167             | 169                | -7                                 | -3                                 | +1                                 | 203                |
| Nursing/ Midwifery awaiting registration | 11           | 16              | 5               | 4                  | -7                                 | -12                                | -1                                 | 4                  |
| Post-registration Nurse/ Midwife Student | 26           | 19              | 20              | 20                 | -6                                 | +1                                 | 0                                  | 20                 |
| Pre-registration Nurse/ Midwife Intern   | 18           | 8               | 39              | 36                 | +18                                | +28                                | -3                                 | 76                 |
| Nursing/ Midwifery Student               | 55           | 43              | 63              | 59                 | +5                                 | +17                                | -4                                 | 100                |
| Nursing/ Midwifery other                 | 20           | 20              | 19              | 17                 | -2                                 | -3                                 | -2                                 | 19                 |
| Nursing & Midwifery                      | 1,966        | 2,087           | 2,096           | 2,096              | +131                               | +10                                | +0                                 | 2,364              |
| Therapy Professions                      | 486          | 587             | 586             | 584                | +98                                | -3                                 | -2                                 | 671                |
| Health Science/ Diagnostics              | 37           | 26              | 27              | 27                 | -10                                | +1                                 | +0                                 | 28                 |
| Social Care                              | 695          | 804             | 790             | 788                | +93                                | -16                                | -1                                 | 955                |
| Social Workers                           | 125          | 161             | 167             | 167                | +42                                | +7                                 | +1                                 | 184                |
| Psychologists                            | 164          | 187             | 190             | 191                | +27                                | +4                                 | +1                                 | 205                |
| Pharmacy                                 | 25           | 27              | 27              | 29                 | +4                                 | +2                                 | +2                                 | 37                 |
| H&SC, Other                              | 71           | 64              | 64              | 66                 | -5                                 | +1                                 | +1                                 | 77                 |
| Health & Social Care Professionals       | 1,603        | 1,856           | 1,851           | 1,852              | +249                               | -4                                 | +1                                 | 2,157              |
| Management (VIII & above)                | 79           | 97              | 99              | 101                | +22                                | +5                                 | +2                                 | 103                |
| Administrative/ Supervisory (V to VII)   | 208          | 360             | 375             | 382                | +174                               | +22                                | +7                                 | 407                |
| Clerical (III & IV)                      | 451          | 522             | 535             | 538                | +87                                | +16                                | +4                                 | 619                |
| Management & Administrative              | 739          | 979             | 1,008           | 1,021              | +283                               | +43                                | +13                                | 1,129              |
| Support                                  | 452          | 383             | 378             | 378                | -74                                | -5                                 | 0                                  | 451                |
| Maintenance/ Technical                   | 35           | 36              | 35              | 34                 | -1                                 | -1                                 | 0                                  | 37                 |
| General Support                          | 487          | 419             | 413             | 412                | -75                                | -6                                 | 0                                  | 488                |
| Health Care Assistants                   | 1,278        | 1,315           | 1,325           | 1,315              | +37                                | -1                                 | -10                                | 1,574              |
| Care, other                              | 221          | 269             | 257             | 254                | +33                                | -15                                | -4                                 | 289                |
| Patient & Client Care                    | 1,499        | 1,584           | 1,582           | 1,568              | +70                                | -16                                | -14                                | 1,863              |