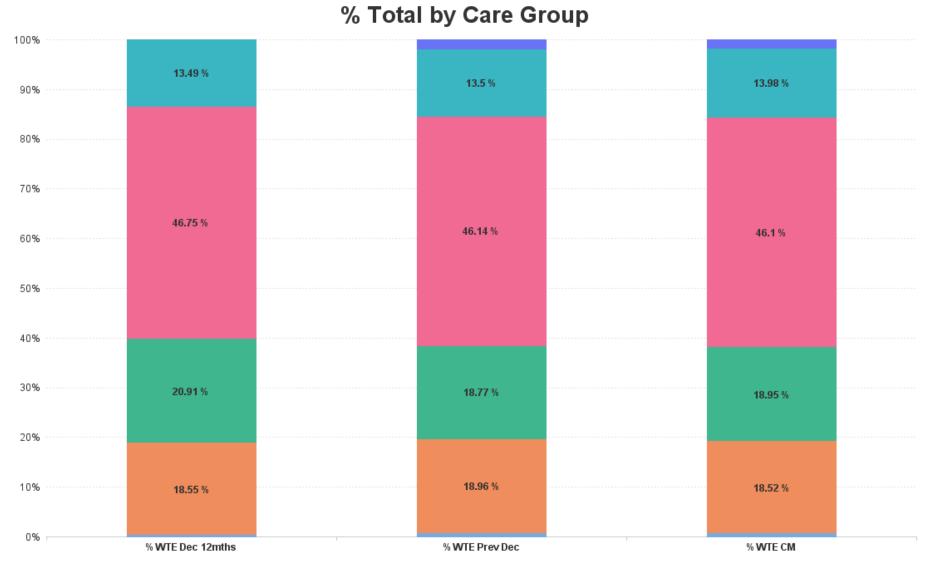

# **Employment Report by Care Group : MAY 2023**

| Care Group MAY 2023          | WTE DEC<br>2019 | WTE DEC<br>2022 | WTE APR<br>2023 | WTE<br>MAY<br>2023 | WTE<br>change<br>since DEC<br>2019 | % WTE<br>Change<br>since Dec<br>2019 | WTE<br>change<br>since DEC<br>2022 | % WTE<br>Change<br>since Dec<br>2022 | WTE<br>change<br>since APR<br>2023 | No.<br>MAY<br>2023 |
|------------------------------|-----------------|-----------------|-----------------|--------------------|------------------------------------|--------------------------------------|------------------------------------|--------------------------------------|------------------------------------|--------------------|
| Overall                      | 6,582           | 7,230           | 7,270           | 7,273              | +690                               | +10.5%                               | +43                                | +0.6%                                | +3                                 | 8,325              |
| Community Health & Wellbeing |                 | 46              | 46              | 46                 | +46                                |                                      | +1                                 | +1.3%                                | 0                                  | 49                 |
| Mental Health                | 1,272           | 1,371           | 1,347           | 1,347              | +75                                | +5.9%                                | -24                                | -1.7%                                | 0                                  | 1,481              |
| Primary Care                 | 1,247           | 1,357           | 1,381           | 1,378              | +131                               | +10.5%                               | +21                                | +1.6%                                | -3                                 | 1,564              |
| Disabilities                 | 3,194           | 3,336           | 3,346           | 3,353              | +159                               | +5.0%                                | +17                                | +0.5%                                | +7                                 | 3,960              |
| Older People                 | 870             | 976             | 1,017           | 1,017              | +147                               | +16.9%                               | +40                                | +4.1%                                | 0                                  | 1,131              |
| CHO Operations               |                 | 144             | 132             | 132                | +132                               |                                      | -13                                | -8.8%                                | 0                                  | 140                |
| Community Services           | 6,582           | 7,230           | 7,270           | 7,273              | +690                               | +10.5%                               | +43                                | +0.6%                                | +3                                 | 8,325              |

🔳 Community Health & Wellbeing 📕 Mental Health 📕 Primary Care 📕 Disabilities 📕 Older People 📕 CHO Operations

ŀE