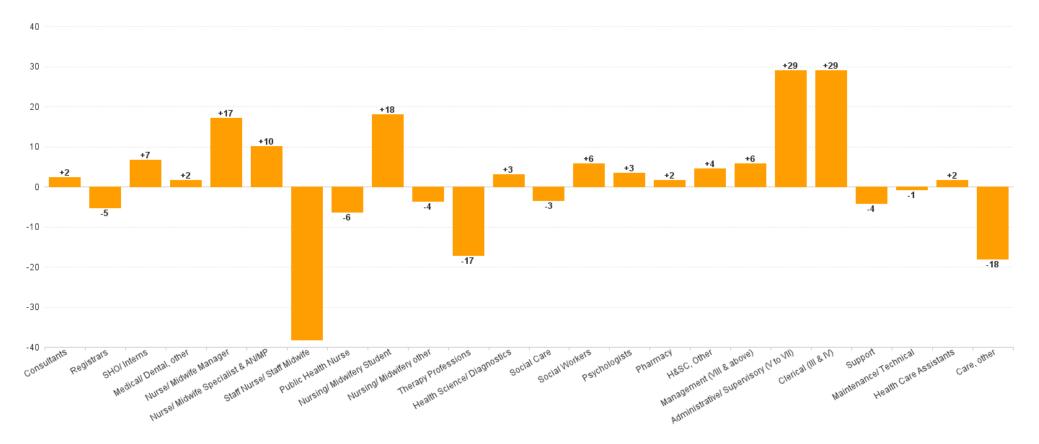

## WTE Change by Staff Category

ŀĿ

## Employment Report : MAY 2023

| Employment by Staff Group MAY 2023       | WTE<br>DEC<br>2019 | WTE<br>DEC<br>2022 | WTE<br>APR<br>2023 | WTE<br>MAY<br>2023 | WTE<br>change<br>since<br>DEC 2019 | % WTE<br>Change<br>since Dec<br>2019 | WTE<br>change<br>since<br>DEC 2022 | % WTE<br>Change<br>since Dec<br>2022 | WTE<br>change<br>since<br>APR 2023 | No.<br>MAY<br>2023 |
|------------------------------------------|--------------------|--------------------|--------------------|--------------------|------------------------------------|--------------------------------------|------------------------------------|--------------------------------------|------------------------------------|--------------------|
| Overall                                  | 6,582              | 7,230              | 7,270              | 7,273              | +690                               | +10.5%                               | +43                                | +0.6%                                | +3                                 | 8,325              |
| Consultants                              | 68                 | 71                 | 73                 | 73                 | +4                                 | +6.3%                                | +2                                 | +3.2%                                | 0                                  | 78                 |
| Registrars                               | 98                 | 128                | 122                | 123                | +25                                | +25.0%                               | -5                                 | -4.1%                                | +0                                 | 127                |
| SHO/ Interns                             | 66                 | 52                 | 57                 | 58                 | -8                                 | -11.6%                               | +7                                 | +12.9%                               | +2                                 | 61                 |
| Medical/ Dental, other                   | 57                 | 56                 | 60                 | 58                 | +1                                 | +1.7%                                | +2                                 | +2.7%                                | -2                                 | 73                 |
| Medical & Dental                         | 290                | 306                | 312                | 312                | +22                                | +7.6%                                | +5                                 | +1.7%                                | 0                                  | 339                |
| Nurse/ Midwife Manager                   | 435                | 488                | 509                | 506                | +71                                | +16.2%                               | +17                                | +3.5%                                | -4                                 | 541                |
| Nurse/ Midwife Specialist & AN/MP        | 85                 | 149                | 160                | 159                | +74                                | +87.4%                               | +10                                | +6.8%                                | -1                                 | 168                |
| Staff Nurse/ Staff Midwife               | 1,196              | 1,214              | 1,182              | 1,176              | -19                                | -1.6%                                | -38                                | -3.1%                                | -6                                 | 1,318              |
| Public Health Nurse                      | 176                | 172                | 166                | 166                | -10                                | -5.5%                                | -6                                 | -3.6%                                | +0                                 | 197                |
| Nursing/ Midwifery awaiting registration | 11                 | 16                 | 4                  | 5                  | -6                                 | -57.4%                               | -11                                | -70.8%                               | +1                                 | 5                  |
| Post-registration Nurse/ Midwife Student | 26                 | 19                 | 20                 | 18                 | -8                                 | -30.8%                               | -1                                 | -4.3%                                | -2                                 | 18                 |
| Pre-registration Nurse/ Midwife Intern   | 18                 | 8                  | 37                 | 38                 | +20                                | +112.6%                              | +30                                | +375.0%                              | +1                                 | 76                 |
| Nursing/ Midwifery Student               | 55                 | 43                 | 61                 | 61                 | +6                                 | +10.8%                               | +18                                | +42.3%                               | 0                                  | 99                 |
| Nursing/ Midwifery other                 | 20                 | 20                 | 17                 | 17                 | -3                                 | -16.2%                               | -4                                 | -18.0%                               | -1                                 | 19                 |
| Nursing & Midwifery                      | 1,966              | 2,087              | 2,095              | 2,084              | +118                               | +6.0%                                | -3                                 | -0.1%                                | -11                                | 2,342              |
| Therapy Professions                      | 486                | 587                | 579                | 570                | +83                                | +17.1%                               | -17                                | -2.9%                                | -9                                 | 649                |
| Health Science/ Diagnostics              | 37                 | 26                 | 28                 | 29                 | -8                                 | -21.1%                               | +3                                 | +12.0%                               | +1                                 | 30                 |
| Social Care                              | 695                | 804                | 794                | 801                | +106                               | +15.2%                               | -3                                 | -0.4%                                | +7                                 | 969                |
| Pharmacy                                 | 25                 | 27                 | 29                 | 28                 | +4                                 | +15.1%                               | +2                                 | +5.8%                                | 0                                  | 36                 |
| Psychologists                            | 164                | 187                | 192                | 190                | +26                                | +16.0%                               | +3                                 | +1.8%                                | -2                                 | 207                |
| Social Workers                           | 125                | 161                | 167                | 167                | +41                                | +32.8%                               | +6                                 | +3.6%                                | -1                                 | 183                |
| H&SC, Other                              | 71                 | 64                 | 67                 | 69                 | -2                                 | -2.4%                                | +4                                 | +6.9%                                | +2                                 | 80                 |
| Health & Social Care Professionals       | 1,603              | 1,856              | 1,856              | 1,853              | +251                               | +15.6%                               | -2                                 | -0.1%                                | -3                                 | 2,154              |
| Management (VIII & above)                | 79                 | 97                 | 100                | 102                | +23                                | +29.0%                               | +6                                 | +5.9%                                | +2                                 | 104                |
| Administrative/ Supervisory (V to VII)   | 208                | 360                | 383                | 389                | +181                               | +87.1%                               | +29                                | +8.0%                                | +6                                 | 411                |
| Clerical (III & IV)                      | 451                | 522                | 546                | 551                | +100                               | +22.1%                               | +29                                | +5.5%                                | +5                                 | 630                |
| Management & Administrative              | 739                | 979                | 1,029              | 1,042              | +304                               | +41.1%                               | +64                                | +6.5%                                | +13                                | 1,145              |
| Support                                  | 452                | 383                | 379                | 379                | -73                                | -16.1%                               | -4                                 | -1.1%                                | 0                                  | 452                |
| Maintenance/ Technical                   | 35                 | 36                 | 35                 | 35                 | 0                                  | -1.2%                                | -1                                 | -1.9%                                | 0                                  | 37                 |
| General Support                          | 487                | 419                | 414                | 414                | -73                                | -15.0%                               | -5                                 | -1.2%                                | -1                                 | 489                |
| Health Care Assistants                   | 1,278              | 1,315              | 1,308              | 1,317              | +39                                | +3.1%                                | +2                                 | +0.1%                                | +10                                | 1,570              |
| Care, other                              | 221                | 269                | 255                | 251                | +30                                | +13.5%                               | -18                                | -6.7%                                | -4                                 | 286                |
| Patient & Client Care                    | 1,499              | 1,584              | 1,562              | 1,568              | +69                                | +4.6%                                | -16                                | -1.0%                                | +5                                 | 1,856              |