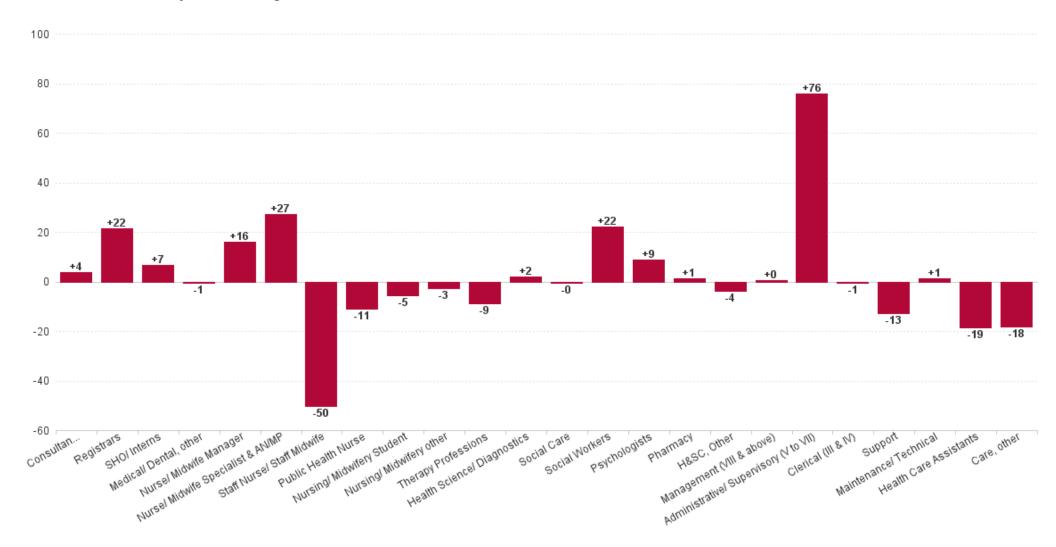

## Employment Report by HSE.S38: MAY 2023

#### **Health Service Executive**

| HSE&S38 MAY 2023                         | WTE<br>DEC<br>2019 | WTE<br>DEC<br>2022 | WTE<br>APR<br>2023 | WTE<br>MAY<br>2023 | WTE<br>change<br>since<br>DEC<br>2019 | % WTE<br>Change<br>since<br>Dec<br>2019 | WTE<br>change<br>since<br>DEC<br>2022 | % WTE<br>Change<br>since<br>Dec<br>2022 | WTE<br>change<br>since<br>APR<br>2023 | No.<br>MAY<br>2023 |
|------------------------------------------|--------------------|--------------------|--------------------|--------------------|---------------------------------------|-----------------------------------------|---------------------------------------|-----------------------------------------|---------------------------------------|--------------------|
| Total Health Service Executive           | 3,407              | 3,905              | 3,989              | 3,988              | +581                                  | +17.0%                                  | +83                                   | +2.1%                                   | -1                                    | 4,419              |
| Consultants                              | 56                 | 59                 | 61                 | 62                 | +6                                    | +9.8%                                   | +2                                    | +3.9%                                   | +0                                    | 64                 |
| Registrars                               | 90                 | 123                | 115                | 116                | +26                                   | +28.3%                                  | -7                                    | -5.9%                                   | +0                                    | 120                |
| SHO/ Interns                             | 60                 | 47                 | 50                 | 51                 | -9                                    | -14.4%                                  | +5                                    | +10.0%                                  | +2                                    | 54                 |
| Medical/ Dental, other                   | 51                 | 50                 | 54                 | 52                 | +1                                    | +2.3%                                   | +2                                    | +3.6%                                   | -2                                    | 65                 |
| Medical & Dental                         | 257                | 279                | 280                | 281                | +23                                   | +9.1%                                   | +2                                    | +0.5%                                   | +0                                    | 303                |
| Nurse/ Midwife Manager                   | 248                | 287                | 303                | 302                | +54                                   | +21.8%                                  | +15                                   | +5.1%                                   | -1                                    | 319                |
| Nurse/ Midwife Specialist & AN/MP        | 75                 | 134                | 147                | 145                | +71                                   | +94.5%                                  | +11                                   | +8.3%                                   | -1                                    | 153                |
| Staff Nurse/ Staff Midwife               | 693                | 726                | 739                | 737                | +43                                   | +6.3%                                   | +10                                   | +1.4%                                   | -2                                    | 810                |
| Public Health Nurse                      | 176                | 172                | 166                | 166                | -10                                   | -5.5%                                   | -6                                    | -3.6%                                   | +0                                    | 197                |
| Post-registration Nurse/ Midwife Student | 26                 | 19                 | 20                 | 18                 | -8                                    | -30.8%                                  | -2                                    | -4.3%                                   | -2                                    | 18                 |
| Pre-registration Nurse/ Midwife Intern   | 3                  |                    | 18                 | 19                 | +16                                   | +463.8%                                 | -6                                    |                                         | +1                                    | 38                 |
| Nursing/ Midwifery awaiting registration | 11                 | 15                 | 4                  | 5                  | -6                                    | -57.4%                                  | +2                                    | -68.9%                                  | +1                                    | 5                  |
| Nursing/ Midwifery Student               | 40                 | 34                 | 42                 | 42                 | +1                                    | +3.6%                                   | +8                                    | +23.8%                                  | -0                                    | 61                 |
| Nursing/ Midwifery other                 | 13                 | 12                 | 13                 | 12                 | -1                                    | -7.1%                                   | -0                                    | -1.0%                                   | -1                                    | 14                 |
| Nursing & Midwifery                      | 1,244              | 1,365              | 1,409              | 1,403              | +159                                  | +12.8%                                  | +38                                   | +2.7%                                   | -6                                    | 1,554              |
| Therapy Professions                      | 300                | 363                | 364                | 360                | +60                                   | +19.9%                                  | -3                                    | -0.8%                                   | -4                                    | 414                |
| Health Science/ Diagnostics              | 21                 | 13                 | 13                 | 14                 | -7                                    | -32.5%                                  | +1                                    | +8.6%                                   | +1                                    | 14                 |
| Social Care                              | 7                  | 11                 | 11                 | 10                 | +3                                    | +36.4%                                  | -1                                    | -12.9%                                  | -1                                    | 11                 |
| Pharmacy                                 | 18                 | 20                 | 21                 | 21                 | +2                                    | +12.5%                                  | +1                                    | +5.5%                                   | -0                                    | 26                 |
| Psychologists                            | 124                | 138                | 143                | 142                | +18                                   | +14.5%                                  | +4                                    | +2.9%                                   | -1                                    | 155                |
| Social Workers                           | 78                 | 103                | 108                | 106                | +27                                   | +34.9%                                  | +2                                    | +2.2%                                   | -2                                    | 115                |
| H&SC, Other                              | 57                 | 54                 | 57                 | 59                 | +2                                    | +4.2%                                   | +5                                    | +9.2%                                   | +2                                    | 67                 |
| Health & Social Care Professionals       | 605                | 701                | 718                | 710                | +106                                  | +17.5%                                  | +9                                    | +1.3%                                   | -7                                    | 802                |
| Management (VIII & above)                | 44                 | 58                 | 60                 | 62                 | +18                                   | +41.9%                                  | +5                                    | +8.1%                                   | +3                                    | 64                 |
| Administrative/ Supervisory (V to VII)   | 112                | 241                | 248                | 249                | +137                                  | +122.1%                                 | +8                                    | +3.2%                                   | +1                                    | 262                |
| Clerical (III & IV)                      | 303                | 374                | 394                | 396                | +93                                   | +30.6%                                  | +23                                   | +6.1%                                   | +2                                    | 443                |
| Management & Administrative              | 459                | 673                | 702                | 708                | +248                                  | +54.0%                                  | +35                                   | +5.2%                                   | +6                                    | 769                |
| Support                                  | 198                | 182                | 180                | 182                | -16                                   | -8.2%                                   | +0                                    | +0.1%                                   | +1                                    | 204                |
| Maintenance/ Technical                   | 9                  | 10                 | 10                 | 10                 | +1                                    | +11.5%                                  | +0                                    | +0.9%                                   | -0                                    | 11                 |
| General Support                          | 207                | 192                | 191                | 192                | -15                                   | -7.3%                                   | +0                                    | +0.1%                                   | +1                                    | 215                |
| Health Care Assistants                   | 510                | 527                | 523                | 529                | +19                                   | +3.7%                                   | +2                                    | +0.4%                                   | +6                                    | 589                |
| Care, other                              | 125                | 168                | 167                | 166                | +41                                   | +33.1%                                  | -2                                    | -1.1%                                   | -1                                    | 187                |
| Patient & Client Care                    | 635                | 694                | 690                | 695                | +60                                   | +9.4%                                   | +0                                    | +0.0%                                   | +5                                    | 776                |