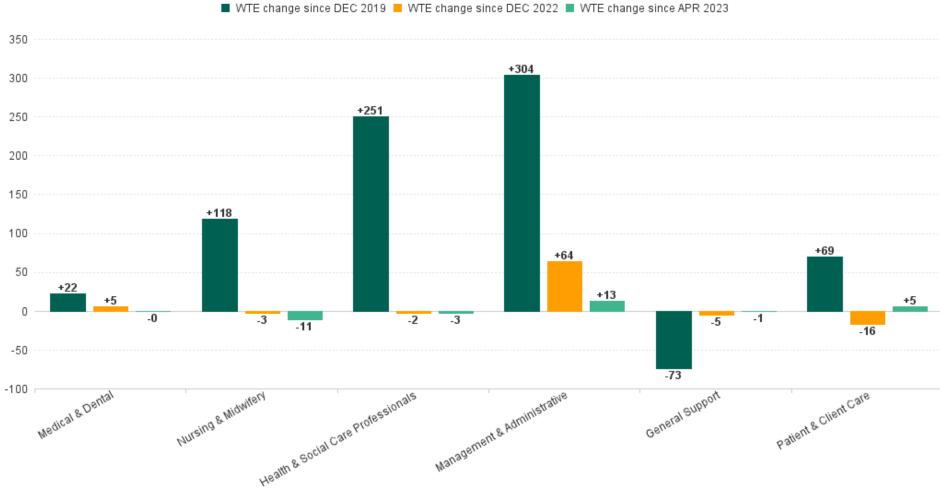

## Employment Report : MAY 2023

| Employment by Staff Group MAY 2023       | WTE<br>DEC<br>2019 | WTE<br>DEC<br>2022 | WTE<br>APR<br>2023 | WTE<br>MAY<br>2023 | WTE<br>change<br>since<br>DEC 2019 | % WTE<br>Change<br>since Dec<br>2019 | WTE<br>change<br>since<br>DEC 2022 | % WTE<br>Change<br>since Dec<br>2022 | WTE<br>change<br>since<br>APR 2023 | No.<br>MAY<br>2023 |
|------------------------------------------|--------------------|--------------------|--------------------|--------------------|------------------------------------|--------------------------------------|------------------------------------|--------------------------------------|------------------------------------|--------------------|
| Overall                                  | 6,582              | 7,230              | 7,270              | 7,273              | +690                               | +10.5%                               | +43                                | +0.6%                                | +3                                 | 8,325              |
| Consultants                              | 68                 | 71                 | 73                 | 73                 | +4                                 | +6.3%                                | +2                                 | +3.2%                                | 0                                  | 78                 |
| Registrars                               | 98                 | 128                | 122                | 123                | +25                                | +25.0%                               | -5                                 | -4.1%                                | +0                                 | 127                |
| SHO/ Interns                             | 66                 | 52                 | 57                 | 58                 | -8                                 | -11.6%                               | +7                                 | +12.9%                               | +2                                 | 61                 |
| Medical/ Dental, other                   | 57                 | 56                 | 60                 | 58                 | +1                                 | +1.7%                                | +2                                 | +2.7%                                | -2                                 | 73                 |
| Medical & Dental                         | 290                | 306                | 312                | 312                | +22                                | +7.6%                                | +5                                 | +1.7%                                | 0                                  | 339                |
| Nurse/ Midwife Manager                   | 435                | 488                | 509                | 506                | +71                                | +16.2%                               | +17                                | +3.5%                                | -4                                 | 541                |
| Nurse/ Midwife Specialist & AN/MP        | 85                 | 149                | 160                | 159                | +74                                | +87.4%                               | +10                                | +6.8%                                | -1                                 | 168                |
| Staff Nurse/ Staff Midwife               | 1,196              | 1,214              | 1,182              | 1,176              | -19                                | -1.6%                                | -38                                | -3.1%                                | -6                                 | 1,318              |
| Public Health Nurse                      | 176                | 172                | 166                | 166                | -10                                | -5.5%                                | -6                                 | -3.6%                                | +0                                 | 197                |
| Nursing/ Midwifery awaiting registration | 11                 | 16                 | 4                  | 5                  | -6                                 | -57.4%                               | -11                                | -70.8%                               | +1                                 | 5                  |
| Post-registration Nurse/ Midwife Student | 26                 | 19                 | 20                 | 18                 | -8                                 | -30.8%                               | -1                                 | -4.3%                                | -2                                 | 18                 |
| Pre-registration Nurse/ Midwife Intern   | 18                 | 8                  | 37                 | 38                 | +20                                | +112.6%                              | +30                                | +375.0%                              | +1                                 | 76                 |
| Nursing/ Midwifery Student               | 55                 | 43                 | 61                 | 61                 | +6                                 | +10.8%                               | +18                                | +42.3%                               | 0                                  | 99                 |
| Nursing/ Midwifery other                 | 20                 | 20                 | 17                 | 17                 | -3                                 | -16.2%                               | -4                                 | -18.0%                               | -1                                 | 19                 |
| Nursing & Midwifery                      | 1,966              | 2,087              | 2,095              | 2,084              | +118                               | +6.0%                                | -3                                 | -0.1%                                | -11                                | 2,342              |
| Therapy Professions                      | 486                | 587                | 579                | 570                | +83                                | +17.1%                               | -17                                | -2.9%                                | -9                                 | 649                |
| Health Science/ Diagnostics              | 37                 | 26                 | 28                 | 29                 | -8                                 | -21.1%                               | +3                                 | +12.0%                               | +1                                 | 30                 |
| Social Care                              | 695                | 804                | 794                | 801                | +106                               | +15.2%                               | -3                                 | -0.4%                                | +7                                 | 969                |
| Pharmacy                                 | 25                 | 27                 | 29                 | 28                 | +4                                 | +15.1%                               | +2                                 | +5.8%                                | 0                                  | 36                 |
| Psychologists                            | 164                | 187                | 192                | 190                | +26                                | +16.0%                               | +3                                 | +1.8%                                | -2                                 | 207                |
| Social Workers                           | 125                | 161                | 167                | 167                | +41                                | +32.8%                               | +6                                 | +3.6%                                | -1                                 | 183                |
| H&SC, Other                              | 71                 | 64                 | 67                 | 69                 | -2                                 | -2.4%                                | +4                                 | +6.9%                                | +2                                 | 80                 |
| Health & Social Care Professionals       | 1,603              | 1,856              | 1,856              | 1,853              | +251                               | +15.6%                               | -2                                 | -0.1%                                | -3                                 | 2,154              |
| Management (VIII & above)                | 79                 | 97                 | 100                | 102                | +23                                | +29.0%                               | +6                                 | +5.9%                                | +2                                 | 104                |
| Administrative/ Supervisory (V to VII)   | 208                | 360                | 383                | 389                | +181                               | +87.1%                               | +29                                | +8.0%                                | +6                                 | 411                |
| Clerical (III & IV)                      | 451                | 522                | 546                | 551                | +100                               | +22.1%                               | +29                                | +5.5%                                | +5                                 | 630                |
| Management & Administrative              | 739                | 979                | 1,029              | 1,042              | +304                               | +41.1%                               | +64                                | +6.5%                                | +13                                | 1,145              |
| Support                                  | 452                | 383                | 379                | 379                | -73                                | -16.1%                               | -4                                 | -1.1%                                | 0                                  | 452                |
| Maintenance/ Technical                   | 35                 | 36                 | 35                 | 35                 | 0                                  | -1.2%                                | -1                                 | -1.9%                                | 0                                  | 37                 |
| General Support                          | 487                | 419                | 414                | 414                | -73                                | -15.0%                               | -5                                 | -1.2%                                | -1                                 | 489                |
| Health Care Assistants                   | 1,278              | 1,315              | 1,308              | 1,317              | +39                                | +3.1%                                | +2                                 | +0.1%                                | +10                                | 1,570              |
| Care, other                              | 221                | 269                | 255                | 251                | +30                                | +13.5%                               | -18                                | -6.7%                                | -4                                 | 286                |
| Patient & Client Care                    | 1,499              | 1,584              | 1,562              | 1,568              | +69                                | +4.6%                                | -16                                | -1.0%                                | +5                                 | 1,856              |

## WTE Change by Staff Category

ŀĿ