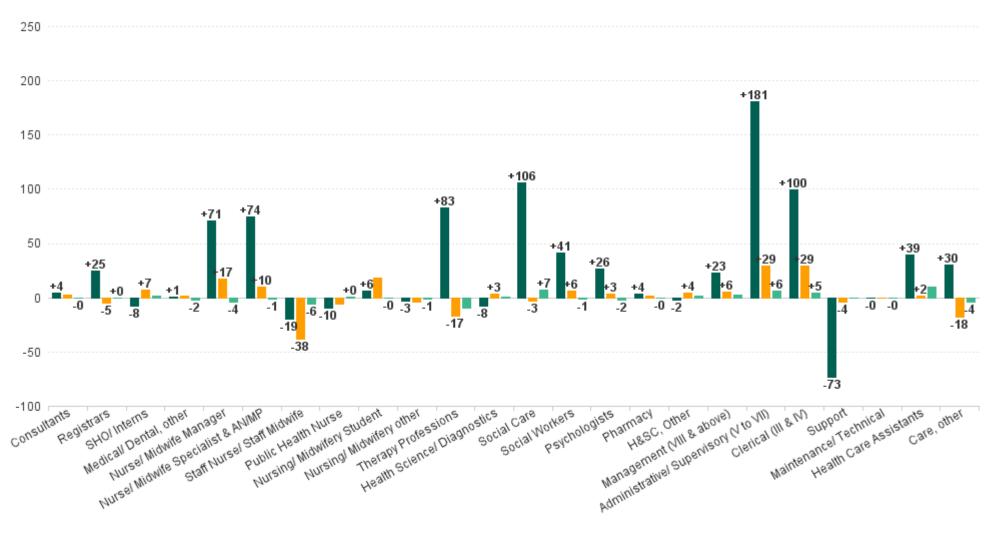

## Employment Report : MAY 2023

| Employment by Staff Group MAY 2023       | WTE<br>DEC<br>2019 | WTE<br>DEC<br>2022 | WTE<br>APR<br>2023 | WTE<br>MAY<br>2023 | WTE<br>change<br>since<br>DEC 2019 | % WTE<br>Change<br>since Dec<br>2019 | WTE<br>change<br>since<br>DEC 2022 | % WTE<br>Change<br>since Dec<br>2022 | WTE<br>change<br>since<br>APR 2023 | No.<br>MAY<br>2023 |
|------------------------------------------|--------------------|--------------------|--------------------|--------------------|------------------------------------|--------------------------------------|------------------------------------|--------------------------------------|------------------------------------|--------------------|
| Overall                                  | 6,582              | 7,230              | 7,270              | 7,273              | +690                               | +10.5%                               | +43                                | +0.6%                                | +3                                 | 8,325              |
| Consultants                              | 68                 | 71                 | 73                 | 73                 | +4                                 | +6.3%                                | +2                                 | +3.2%                                | 0                                  | 78                 |
| Registrars                               | 98                 | 128                | 122                | 123                | +25                                | +25.0%                               | -5                                 | -4.1%                                | +0                                 | 127                |
| SHO/ Interns                             | 66                 | 52                 | 57                 | 58                 | -8                                 | -11.6%                               | +7                                 | +12.9%                               | +2                                 | 61                 |
| Medical/ Dental, other                   | 57                 | 56                 | 60                 | 58                 | +1                                 | +1.7%                                | +2                                 | +2.7%                                | -2                                 | 73                 |
| Medical & Dental                         | 290                | 306                | 312                | 312                | +22                                | +7.6%                                | +5                                 | +1.7%                                | 0                                  | 339                |
| Nurse/ Midwife Manager                   | 435                | 488                | 509                | 506                | +71                                | +16.2%                               | +17                                | +3.5%                                | -4                                 | 541                |
| Nurse/ Midwife Specialist & AN/MP        | 85                 | 149                | 160                | 159                | +74                                | +87.4%                               | +10                                | +6.8%                                | -1                                 | 168                |
| Staff Nurse/ Staff Midwife               | 1,196              | 1,214              | 1,182              | 1,176              | -19                                | -1.6%                                | -38                                | -3.1%                                | -6                                 | 1,318              |
| Public Health Nurse                      | 176                | 172                | 166                | 166                | -10                                | -5.5%                                | -6                                 | -3.6%                                | +0                                 | 197                |
| Nursing/ Midwifery awaiting registration | 11                 | 16                 | 4                  | 5                  | -6                                 | -57.4%                               | -11                                | -70.8%                               | +1                                 | 5                  |
| Post-registration Nurse/ Midwife Student | 26                 | 19                 | 20                 | 18                 | -8                                 | -30.8%                               | -1                                 | -4.3%                                | -2                                 | 18                 |
| Pre-registration Nurse/ Midwife Intern   | 18                 | 8                  | 37                 | 38                 | +20                                | +112.6%                              | +30                                | +375.0%                              | +1                                 | 76                 |
| Nursing/ Midwifery Student               | 55                 | 43                 | 61                 | 61                 | +6                                 | +10.8%                               | +18                                | +42.3%                               | 0                                  | 99                 |
| Nursing/ Midwifery other                 | 20                 | 20                 | 17                 | 17                 | -3                                 | -16.2%                               | -4                                 | -18.0%                               | -1                                 | 19                 |
| Nursing & Midwifery                      | 1,966              | 2,087              | 2,095              | 2,084              | +118                               | +6.0%                                | -3                                 | -0.1%                                | -11                                | 2,342              |
| Therapy Professions                      | 486                | 587                | 579                | 570                | +83                                | +17.1%                               | -17                                | -2.9%                                | -9                                 | 649                |
| Health Science/ Diagnostics              | 37                 | 26                 | 28                 | 29                 | -8                                 | -21.1%                               | +3                                 | +12.0%                               | +1                                 | 30                 |
| Social Care                              | 695                | 804                | 794                | 801                | +106                               | +15.2%                               | -3                                 | -0.4%                                | +7                                 | 969                |
| Pharmacy                                 | 25                 | 27                 | 29                 | 28                 | +4                                 | +15.1%                               | +2                                 | +5.8%                                | 0                                  | 36                 |
| Psychologists                            | 164                | 187                | 192                | 190                | +26                                | +16.0%                               | +3                                 | +1.8%                                | -2                                 | 207                |
| Social Workers                           | 125                | 161                | 167                | 167                | +41                                | +32.8%                               | +6                                 | +3.6%                                | -1                                 | 183                |
| H&SC, Other                              | 71                 | 64                 | 67                 | 69                 | -2                                 | -2.4%                                | +4                                 | +6.9%                                | +2                                 | 80                 |
| Health & Social Care Professionals       | 1,603              | 1,856              | 1,856              | 1,853              | +251                               | +15.6%                               | -2                                 | -0.1%                                | -3                                 | 2,154              |
| Management (VIII & above)                | 79                 | 97                 | 100                | 102                | +23                                | +29.0%                               | +6                                 | +5.9%                                | +2                                 | 104                |
| Administrative/ Supervisory (V to VII)   | 208                | 360                | 383                | 389                | +181                               | +87.1%                               | +29                                | +8.0%                                | +6                                 | 411                |
| Clerical (III & IV)                      | 451                | 522                | 546                | 551                | +100                               | +22.1%                               | +29                                | +5.5%                                | +5                                 | 630                |
| Management & Administrative              | 739                | 979                | 1,029              | 1,042              | +304                               | +41.1%                               | +64                                | +6.5%                                | +13                                | 1,145              |
| Support                                  | 452                | 383                | 379                | 379                | -73                                | -16.1%                               | -4                                 | -1.1%                                | 0                                  | 452                |
| Maintenance/ Technical                   | 35                 | 36                 | 35                 | 35                 | 0                                  | -1.2%                                | -1                                 | -1.9%                                | 0                                  | 37                 |
| General Support                          | 487                | 419                | 414                | 414                | -73                                | -15.0%                               | -5                                 | -1.2%                                | -1                                 | 489                |
| Health Care Assistants                   | 1,278              | 1,315              | 1,308              | 1,317              | +39                                | +3.1%                                | +2                                 | +0.1%                                | +10                                | 1,570              |
| Care, other                              | 221                | 269                | 255                | 251                | +30                                | +13.5%                               | -18                                | -6.7%                                | -4                                 | 286                |
| Patient & Client Care                    | 1,499              | 1,584              | 1,562              | 1,568              | +69                                | +4.6%                                | -16                                | -1.0%                                | +5                                 | 1,856              |

## WTE Change by Staff Category

ŀĿ