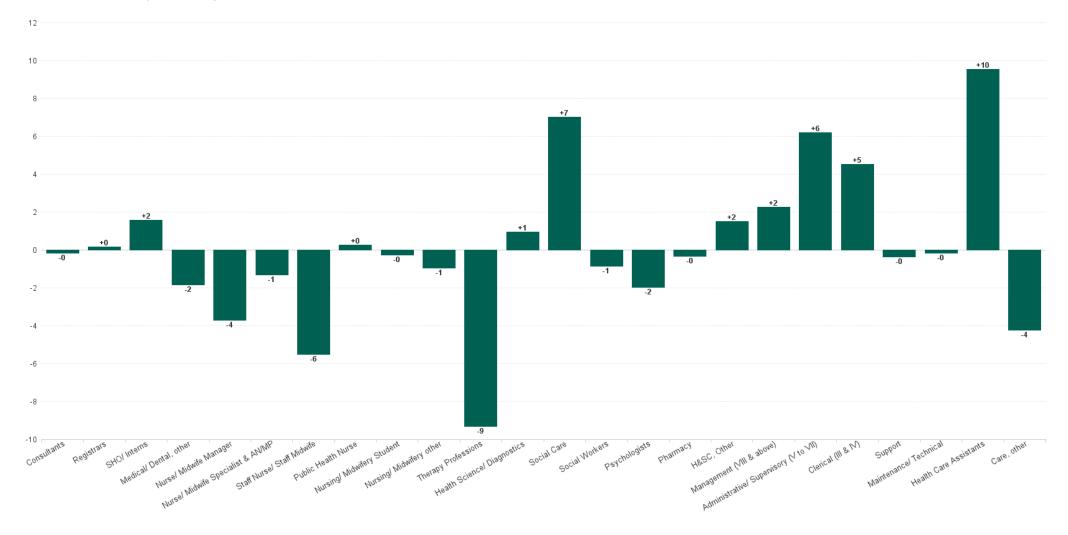

## Employment Report : MAY 2023

| Employment by Staff Group MAY 2023       | WTE<br>DEC<br>2019 | WTE<br>DEC<br>2022 | WTE<br>APR<br>2023 | WTE<br>MAY<br>2023 | WTE<br>change<br>since<br>DEC 2019 | % WTE<br>Change<br>since Dec<br>2019 | WTE<br>change<br>since<br>DEC 2022 | % WTE<br>Change<br>since Dec<br>2022 | WTE<br>change<br>since<br>APR 2023 | No.<br>MAY<br>2023 |
|------------------------------------------|--------------------|--------------------|--------------------|--------------------|------------------------------------|--------------------------------------|------------------------------------|--------------------------------------|------------------------------------|--------------------|
| Overall                                  | 6,582              | 7,230              | 7,270              | 7,273              | +690                               | +10.5%                               | +43                                | +0.6%                                | +3                                 | 8,325              |
| Consultants                              | 68                 | 71                 | 73                 | 73                 | +4                                 | +6.3%                                | +2                                 | +3.2%                                | 0                                  | 78                 |
| Registrars                               | 98                 | 128                | 122                | 123                | +25                                | +25.0%                               | -5                                 | -4.1%                                | +0                                 | 127                |
| SHO/ Interns                             | 66                 | 52                 | 57                 | 58                 | -8                                 | -11.6%                               | +7                                 | +12.9%                               | +2                                 | 61                 |
| Medical/ Dental, other                   | 57                 | 56                 | 60                 | 58                 | +1                                 | +1.7%                                | +2                                 | +2.7%                                | -2                                 | 73                 |
| Medical & Dental                         | 290                | 306                | 312                | 312                | +22                                | +7.6%                                | +5                                 | +1.7%                                | 0                                  | 339                |
| Nurse/ Midwife Manager                   | 435                | 488                | 509                | 506                | +71                                | +16.2%                               | +17                                | +3.5%                                | -4                                 | 541                |
| Nurse/ Midwife Specialist & AN/MP        | 85                 | 149                | 160                | 159                | +74                                | +87.4%                               | +10                                | +6.8%                                | -1                                 | 168                |
| Staff Nurse/ Staff Midwife               | 1,196              | 1,214              | 1,182              | 1,176              | -19                                | -1.6%                                | -38                                | -3.1%                                | -6                                 | 1,318              |
| Public Health Nurse                      | 176                | 172                | 166                | 166                | -10                                | -5.5%                                | -6                                 | -3.6%                                | +0                                 | 197                |
| Nursing/ Midwifery awaiting registration | 11                 | 16                 | 4                  | 5                  | -6                                 | -57.4%                               | -11                                | -70.8%                               | +1                                 | 5                  |
| Post-registration Nurse/ Midwife Student | 26                 | 19                 | 20                 | 18                 | -8                                 | -30.8%                               | -1                                 | -4.3%                                | -2                                 | 18                 |
| Pre-registration Nurse/ Midwife Intern   | 18                 | 8                  | 37                 | 38                 | +20                                | +112.6%                              | +30                                | +375.0%                              | +1                                 | 76                 |
| Nursing/ Midwifery Student               | 55                 | 43                 | 61                 | 61                 | +6                                 | +10.8%                               | +18                                | +42.3%                               | 0                                  | 99                 |
| Nursing/ Midwifery other                 | 20                 | 20                 | 17                 | 17                 | -3                                 | -16.2%                               | -4                                 | -18.0%                               | -1                                 | 19                 |
| Nursing & Midwifery                      | 1,966              | 2,087              | 2,095              | 2,084              | +118                               | +6.0%                                | -3                                 | -0.1%                                | -11                                | 2,342              |
| Therapy Professions                      | 486                | 587                | 579                | 570                | +83                                | +17.1%                               | -17                                | -2.9%                                | -9                                 | 649                |
| Health Science/ Diagnostics              | 37                 | 26                 | 28                 | 29                 | -8                                 | -21.1%                               | +3                                 | +12.0%                               | +1                                 | 30                 |
| Social Care                              | 695                | 804                | 794                | 801                | +106                               | +15.2%                               | -3                                 | -0.4%                                | +7                                 | 969                |
| Pharmacy                                 | 25                 | 27                 | 29                 | 28                 | +4                                 | +15.1%                               | +2                                 | +5.8%                                | 0                                  | 36                 |
| Psychologists                            | 164                | 187                | 192                | 190                | +26                                | +16.0%                               | +3                                 | +1.8%                                | -2                                 | 207                |
| Social Workers                           | 125                | 161                | 167                | 167                | +41                                | +32.8%                               | +6                                 | +3.6%                                | -1                                 | 183                |
| H&SC, Other                              | 71                 | 64                 | 67                 | 69                 | -2                                 | -2.4%                                | +4                                 | +6.9%                                | +2                                 | 80                 |
| Health & Social Care Professionals       | 1,603              | 1,856              | 1,856              | 1,853              | +251                               | +15.6%                               | -2                                 | -0.1%                                | -3                                 | 2,154              |
| Management (VIII & above)                | 79                 | 97                 | 100                | 102                | +23                                | +29.0%                               | +6                                 | +5.9%                                | +2                                 | 104                |
| Administrative/ Supervisory (V to VII)   | 208                | 360                | 383                | 389                | +181                               | +87.1%                               | +29                                | +8.0%                                | +6                                 | 411                |
| Clerical (III & IV)                      | 451                | 522                | 546                | 551                | +100                               | +22.1%                               | +29                                | +5.5%                                | +5                                 | 630                |
| Management & Administrative              | 739                | 979                | 1,029              | 1,042              | +304                               | +41.1%                               | +64                                | +6.5%                                | +13                                | 1,145              |
| Support                                  | 452                | 383                | 379                | 379                | -73                                | -16.1%                               | -4                                 | -1.1%                                | 0                                  | 452                |
| Maintenance/ Technical                   | 35                 | 36                 | 35                 | 35                 | 0                                  | -1.2%                                | -1                                 | -1.9%                                | 0                                  | 37                 |
| General Support                          | 487                | 419                | 414                | 414                | -73                                | -15.0%                               | -5                                 | -1.2%                                | -1                                 | 489                |
| Health Care Assistants                   | 1,278              | 1,315              | 1,308              | 1,317              | +39                                | +3.1%                                | +2                                 | +0.1%                                | +10                                | 1,570              |
| Care, other                              | 221                | 269                | 255                | 251                | +30                                | +13.5%                               | -18                                | -6.7%                                | -4                                 | 286                |
| Patient & Client Care                    | 1,499              | 1,584              | 1,562              | 1,568              | +69                                | +4.6%                                | -16                                | -1.0%                                | +5                                 | 1,856              |

## WTE Change by Staff Category

ŀĿ