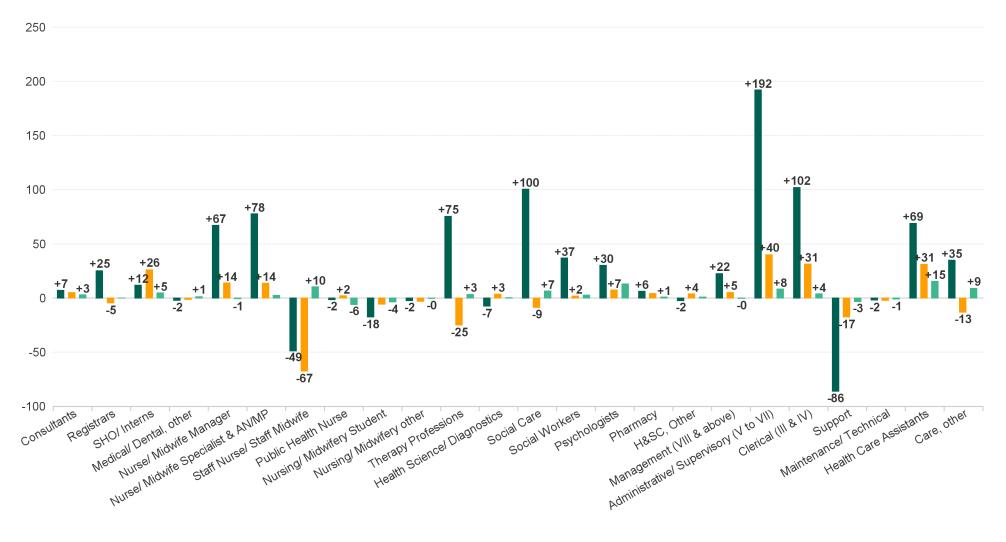

## **Employment Report : OCT 2023**

| Employment by Staff Group OCT 2023       | WTE<br>DEC<br>2019 | WTE<br>DEC<br>2022 | WTE<br>SEP<br>2023 | WTE<br>OCT<br>2023 | WTE<br>change<br>since<br>DEC 2019 | % WTE<br>Change<br>since Dec<br>2019 | WTE<br>change<br>since<br>DEC 2022 | % WTE<br>Change<br>since Dec<br>2022 | WTE<br>change<br>since<br>SEP 2023 | No.<br>OCT<br>2023 |
|------------------------------------------|--------------------|--------------------|--------------------|--------------------|------------------------------------|--------------------------------------|------------------------------------|--------------------------------------|------------------------------------|--------------------|
| Overall                                  | 6,582              | 7,230              | 7,200              | 7,270              | +688                               | +10.4%                               | +40                                | +0.6%                                | +70                                | 8,332              |
| Consultants                              | 68                 | 71                 | 72                 | 75                 | +7                                 | +10.1%                               | +5                                 | +6.9%                                | +3                                 | 81                 |
| Registrars                               | 98                 | 128                | 123                | 123                | +25                                | +25.6%                               | -5                                 | -3.6%                                | 0                                  | 130                |
| SHO/ Interns                             | 66                 | 52                 | 73                 | 78                 | +12                                | +17.7%                               | +26                                | +50.4%                               | +5                                 | 81                 |
| Medical/ Dental, other                   | 57                 | 56                 | 54                 | 55                 | -2                                 | -3.5%                                | -1                                 | -2.4%                                | +1                                 | 70                 |
| Medical & Dental                         | 290                | 306                | 323                | 331                | +42                                | +14.4%                               | +25                                | +8.2%                                | +9                                 | 362                |
| Nurse/ Midwife Manager                   | 435                | 488                | 503                | 502                | +67                                | +15.4%                               | +14                                | +2.8%                                | -1                                 | 536                |
| Nurse/ Midwife Specialist & AN/MP        | 85                 | 149                | 160                | 163                | +78                                | +91.6%                               | +14                                | +9.2%                                | +2                                 | 174                |
| Staff Nurse/ Staff Midwife               | 1,196              | 1,214              | 1,137              | 1,147              | -49                                | -4.1%                                | -67                                | -5.5%                                | +10                                | 1,293              |
| Public Health Nurse                      | 176                | 172                | 180                | 174                | -2                                 | -0.9%                                | +2                                 | +1.1%                                | -6                                 | 210                |
| Nursing/ Midwifery awaiting registration | 11                 | 16                 | 16                 | 16                 | +5                                 | +47.5%                               | +0                                 | +1.0%                                | +0                                 | 21                 |
| Post-registration Nursel Midwife Student | 26                 | 19                 | 16                 | 20                 | -6                                 | -23.1%                               | +1                                 | +6.3%                                | +4                                 | 20                 |
| Pre-registration Nurse/ Midwife Intern   | 18                 | 8                  | 9                  | 1                  | -17                                | -93.7%                               | -7                                 | -86.0%                               | -8                                 | 3                  |
| Nursing/ Midwifery Student               | 55                 | 43                 | 41                 | 37                 | -18                                | -32.2%                               | -6                                 | -13.0%                               | -4                                 | 44                 |
| Nursing/ Midwifery other                 | 20                 | 20                 | 18                 | 17                 | -2                                 | -12.4%                               | -3                                 | -14.3%                               | 0                                  | 19                 |
| Nursing & Midwifery                      | 1,966              | 2,087              | 2,038              | 2,040              | +75                                | +3.8%                                | -46                                | -2.2%                                | +2                                 | 2,276              |
| Therapy Professions                      | 486                | 587                | 559                | 562                | +75                                | +15.5%                               | -25                                | -4.2%                                | +3                                 | 643                |
| Health Science/ Diagnostics              | 37                 | 26                 | 29                 | 29                 | -7                                 | -20.3%                               | +3                                 | +13.0%                               | +0                                 | 31                 |
| Social Care                              | 695                | 804                | 789                | 796                | +100                               | +14.4%                               | -9                                 | -1.1%                                | +7                                 | 964                |
| Pharmacy                                 | 25                 | 27                 | 30                 | 31                 | +6                                 | +25.1%                               | +4                                 | +15.0%                               | +1                                 | 39                 |
| Psychologists                            | 164                | 187                | 181                | 194                | +30                                | +18.4%                               | +7                                 | +3.9%                                | +13                                | 223                |
| Social Workers                           | 125                | 161                | 160                | 162                | +37                                | +29.5%                               | +2                                 | +1.0%                                | +3                                 | 179                |
| H&SC, Other                              | 71                 | 64                 | 67                 | 68                 | -2                                 | -3.3%                                | +4                                 | +6.0%                                | +1                                 | 80                 |
| Health & Social Care Professionals       | 1,603              | 1,856              | 1,815              | 1,842              | +239                               | +14.9%                               | -13                                | -0.7%                                | +27                                | 2,159              |
| Management (VIII & above)                | 79                 | 97                 | 102                | 102                | +22                                | +28.2%                               | +5                                 | +5.2%                                | 0                                  | 104                |
| Administrative/ Supervisory (V to VII)   | 208                | 360                | 392                | 400                | +192                               | +92.4%                               | +40                                | +11.1%                               | +8                                 | 423                |
| Clerical (III & IV)                      | 451                | 522                | 549                | 553                | +102                               | +22.6%                               | +31                                | +6.0%                                | +4                                 | 636                |
| Management & Administrative              | 739                | 979                | 1,043              | 1,055              | +316                               | +42.8%                               | +76                                | +7.8%                                | +12                                | 1,163              |
| Support                                  | 452                | 383                | 369                | 366                | -86                                | -19.0%                               | -17                                | -4.5%                                | -3                                 | 443                |
| Maintenance/ Technical                   | 35                 | 36                 | 34                 | 33                 | -2                                 | -5.4%                                | -2                                 | -6.1%                                | -1                                 | 36                 |
| General Support                          | 487                | 419                | 403                | 399                | -88                                | -18.1%                               | -20                                | -4.7%                                | -4                                 | 479                |
| Health Care Assistants                   | 1,278              | 1,315              | 1,331              | 1,347              | +69                                | +5.4%                                | +31                                | +2.4%                                | +15                                | 1,604              |
| Care, other                              | 221                | 269                | 247                | 256                | +35                                | +15.8%                               | -13                                | -4.8%                                | +9                                 | 289                |
| Patient & Client Care                    | 1,499              | 1,584              | 1,578              | 1,602              | +104                               | +6.9%                                | +18                                | +1.1%                                | +24                                | 1,893              |

### WTE Change by Staff Category

■ WTE change since DEC 2019 ■ WTE change since DEC 2022 ■ WTE change since SEP 2023 350 +316 300 250 +239 200 150 +104 100 +75 +76 50 +42 +27 +25 +24 +18 +12 +9 +2 0 -4 -13 -20 -50 -46 Health & Social Care Professionals Management & Administrative General Support -88 Patient & Client Care Medical & Dental Nursing & Midwitery -100