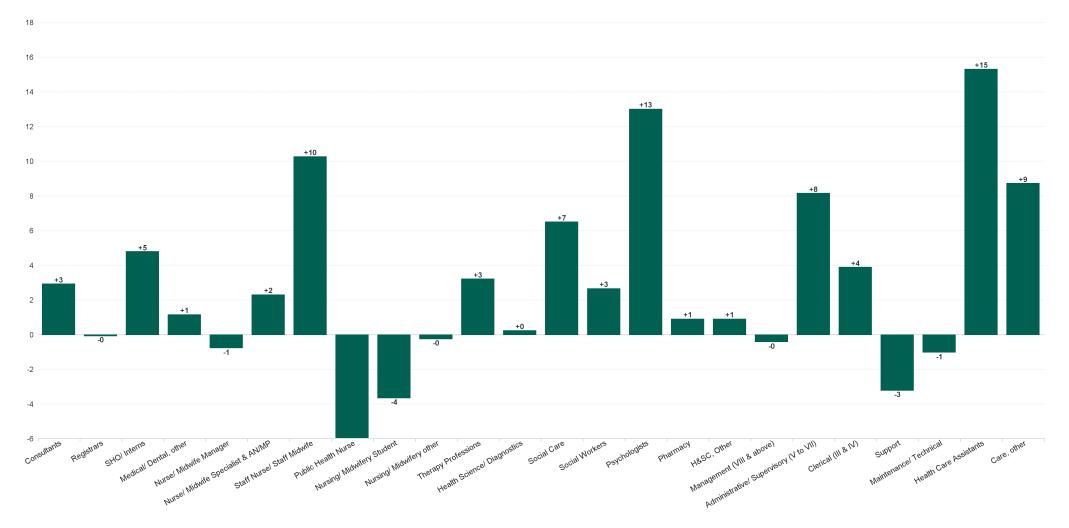

## **Employment Report : OCT 2023**

| Employment by Staff Group OCT 2023       | WTE<br>DEC<br>2019 | WTE<br>DEC<br>2022 | WTE<br>SEP<br>2023 | WTE<br>OCT<br>2023 | WTE<br>change<br>since<br>DEC 2019 | % WTE<br>Change<br>since Dec<br>2019 | WTE<br>change<br>since<br>DEC 2022 | % WTE<br>Change<br>since Dec<br>2022 | WTE<br>change<br>since<br>SEP 2023 | No.<br>OCT<br>2023 |
|------------------------------------------|--------------------|--------------------|--------------------|--------------------|------------------------------------|--------------------------------------|------------------------------------|--------------------------------------|------------------------------------|--------------------|
| Overall                                  | 6,582              | 7,230              | 7,200              | 7,270              | +688                               | +10.4%                               | +40                                | +0.6%                                | +70                                | 8,332              |
| Consultants                              | 68                 | 71                 | 72                 | 75                 | +7                                 | +10.1%                               | +5                                 | +6.9%                                | +3                                 | 81                 |
| Registrars                               | 98                 | 128                | 123                | 123                | +25                                | +25.6%                               | -5                                 | -3.6%                                | 0                                  | 130                |
| SHO/ Interns                             | 66                 | 52                 | 73                 | 78                 | +12                                | +17.7%                               | +26                                | +50.4%                               | +5                                 | 81                 |
| Medical/ Dental, other                   | 57                 | 56                 | 54                 | 55                 | -2                                 | -3.5%                                | -1                                 | -2.4%                                | +1                                 | 70                 |
| Medical & Dental                         | 290                | 306                | 323                | 331                | +42                                | +14.4%                               | +25                                | +8.2%                                | +9                                 | 362                |
| Nurse/ Midwife Manager                   | 435                | 488                | 503                | 502                | +67                                | +15.4%                               | +14                                | +2.8%                                | -1                                 | 536                |
| Nurse/ Midwife Specialist & AN/MP        | 85                 | 149                | 160                | 163                | +78                                | +91.6%                               | +14                                | +9.2%                                | +2                                 | 174                |
| Staff Nurse/ Staff Midwife               | 1,196              | 1,214              | 1,137              | 1,147              | -49                                | -4.1%                                | -67                                | -5.5%                                | +10                                | 1,293              |
| Public Health Nurse                      | 176                | 172                | 180                | 174                | -2                                 | -0.9%                                | +2                                 | +1.1%                                | -6                                 | 210                |
| Nursing/ Midwifery awaiting registration | 11                 | 16                 | 16                 | 16                 | +5                                 | +47.5%                               | +0                                 | +1.0%                                | +0                                 | 21                 |
| Post-registration Nursel Midwife Student | 26                 | 19                 | 16                 | 20                 | -6                                 | -23.1%                               | +1                                 | +6.3%                                | +4                                 | 20                 |
| Pre-registration Nurse/ Midwife Intern   | 18                 | 8                  | 9                  | 1                  | -17                                | -93.7%                               | -7                                 | -86.0%                               | -8                                 | 3                  |
| Nursing/ Midwifery Student               | 55                 | 43                 | 41                 | 37                 | -18                                | -32.2%                               | -6                                 | -13.0%                               | -4                                 | 44                 |
| Nursing/ Midwifery other                 | 20                 | 20                 | 18                 | 17                 | -2                                 | -12.4%                               | -3                                 | -14.3%                               | 0                                  | 19                 |
| Nursing & Midwifery                      | 1,966              | 2,087              | 2,038              | 2,040              | +75                                | +3.8%                                | -46                                | -2.2%                                | +2                                 | 2,276              |
| Therapy Professions                      | 486                | 587                | 559                | 562                | +75                                | +15.5%                               | -25                                | -4.2%                                | +3                                 | 643                |
| Health Science/ Diagnostics              | 37                 | 26                 | 29                 | 29                 | -7                                 | -20.3%                               | +3                                 | +13.0%                               | +0                                 | 31                 |
| Social Care                              | 695                | 804                | 789                | 796                | +100                               | +14.4%                               | -9                                 | -1.1%                                | +7                                 | 964                |
| Pharmacy                                 | 25                 | 27                 | 30                 | 31                 | +6                                 | +25.1%                               | +4                                 | +15.0%                               | +1                                 | 39                 |
| Psychologists                            | 164                | 187                | 181                | 194                | +30                                | +18.4%                               | +7                                 | +3.9%                                | +13                                | 223                |
| Social Workers                           | 125                | 161                | 160                | 162                | +37                                | +29.5%                               | +2                                 | +1.0%                                | +3                                 | 179                |
| H&SC, Other                              | 71                 | 64                 | 67                 | 68                 | -2                                 | -3.3%                                | +4                                 | +6.0%                                | +1                                 | 80                 |
| Health & Social Care Professionals       | 1,603              | 1,856              | 1,815              | 1,842              | +239                               | +14.9%                               | -13                                | -0.7%                                | +27                                | 2,159              |
| Management (VIII & above)                | 79                 | 97                 | 102                | 102                | +22                                | +28.2%                               | +5                                 | +5.2%                                | 0                                  | 104                |
| Administrative/ Supervisory (V to VII)   | 208                | 360                | 392                | 400                | +192                               | +92.4%                               | +40                                | +11.1%                               | +8                                 | 423                |
| Clerical (III & IV)                      | 451                | 522                | 549                | 553                | +102                               | +22.6%                               | +31                                | +6.0%                                | +4                                 | 636                |
| Management & Administrative              | 739                | 979                | 1,043              | 1,055              | +316                               | +42.8%                               | +76                                | +7.8%                                | +12                                | 1,163              |
| Support                                  | 452                | 383                | 369                | 366                | -86                                | -19.0%                               | -17                                | -4.5%                                | -3                                 | 443                |
| Maintenance/ Technical                   | 35                 | 36                 | 34                 | 33                 | -2                                 | -5.4%                                | -2                                 | -6.1%                                | -1                                 | 36                 |
| General Support                          | 487                | 419                | 403                | 399                | -88                                | -18.1%                               | -20                                | -4.7%                                | -4                                 | 479                |
| Health Care Assistants                   | 1,278              | 1,315              | 1,331              | 1,347              | +69                                | +5.4%                                | +31                                | +2.4%                                | +15                                | 1,604              |
| Care, other                              | 221                | 269                | 247                | 256                | +35                                | +15.8%                               | -13                                | -4.8%                                | +9                                 | 289                |
| Patient & Client Care                    | 1,499              | 1,584              | 1,578              | 1,602              | +104                               | +6.9%                                | +18                                | +1.1%                                | +24                                | 1,893              |

#### **Health Service Executive**

| HSE&S38 OCT 2023                         | WTE<br>DEC<br>2019 | WTE<br>DEC<br>2022 | WTE<br>SEP<br>2023 | WTE<br>OCT<br>2023 | WTE<br>change<br>since<br>DEC<br>2019 | % WTE<br>Change<br>since<br>Dec<br>2019 | WTE<br>change<br>since<br>DEC<br>2022 | % WTE<br>Change<br>since<br>Dec<br>2022 | WTE<br>change<br>since<br>SEP<br>2023 | No.<br>OCT<br>2023 |
|------------------------------------------|--------------------|--------------------|--------------------|--------------------|---------------------------------------|-----------------------------------------|---------------------------------------|-----------------------------------------|---------------------------------------|--------------------|
| Total Health Service Executive           | 3,407              | 3,905              | 3,963              | 3,996              | +588                                  | +17.3%                                  | +91                                   | +2.3%                                   | +32                                   | 4,434              |
| Consultants                              | 56                 | 59                 | 59                 | 62                 | +6                                    | +11.0%                                  | +3                                    | +5.0%                                   | +3                                    | 64                 |
| Registrars                               | 90                 | 123                | 117                | 117                | +27                                   | +29.6%                                  | -6                                    | -5.0%                                   | -0                                    | 123                |
| SHO/ Interns                             | 60                 | 47                 | 65                 | 70                 | +10                                   | +16.1%                                  | +23                                   | +49.4%                                  | +5                                    | 73                 |
| Medical/ Dental, other                   | 51                 | 50                 | 48                 | 49                 | -1                                    | -2.6%                                   | -1                                    | -1.3%                                   | +1                                    | 63                 |
| Medical & Dental                         | 257                | 279                | 290                | 298                | +41                                   | +16.0%                                  | +19                                   | +6.9%                                   | +9                                    | 323                |
| Nurse/ Midwife Manager                   | 248                | 287                | 305                | 307                | +59                                   | +23.8%                                  | +20                                   | +6.8%                                   | +2                                    | 323                |
| Nurse/ Midwife Specialist & AN/MP        | 75                 | 134                | 147                | 150                | +75                                   | +100.3%                                 | +16                                   | +11.6%                                  | +2                                    | 159                |
| Staff Nurse/ Staff Midwife               | 693                | 726                | 719                | 722                | +29                                   | +4.2%                                   | -4                                    | -0.6%                                   | +3                                    | 795                |
| Public Health Nurse                      | 176                | 172                | 180                | 174                | -2                                    | -0.9%                                   | +2                                    | +1.1%                                   | -6                                    | 210                |
| Post-registration Nursel Midwife Student | 26                 | 19                 | 16                 | 20                 | -6                                    | -23.1%                                  | +1                                    | +6.3%                                   | +4                                    | 20                 |
| Pre-registration Nurse/ Midwife Intern   | 3                  |                    | 8                  | 1                  | -2                                    | -66.8%                                  | -4                                    |                                         | -7                                    | 3                  |
| Nursing/ Midwifery awaiting registration | 11                 | 15                 | 14                 | 13                 | +2                                    | +19.7%                                  | +1                                    | -12.5%                                  | -1                                    | 18                 |
| Nursing/ Midwifery Student               | 40                 | 34                 | 38                 | 34                 | -6                                    | -15.2%                                  | +0                                    | +1.4%                                   | -4                                    | 41                 |
| Nursing/ Midwifery other                 | 13                 | 12                 | 13                 | 13                 | -0                                    | -1.2%                                   | +1                                    | +5.2%                                   | -0                                    | 14                 |
| Nursing & Midwifery                      | 1,244              | 1,365              | 1,403              | 1,399              | +155                                  | +12.5%                                  | +34                                   | +2.5%                                   | -4                                    | 1,542              |
| Therapy Professions                      | 300                | 363                | 345                | 349                | +49                                   | +16.3%                                  | -14                                   | -3.9%                                   | +3                                    | 406                |
| Health Science/ Diagnostics              | 21                 | 13                 | 14                 | 14                 | -6                                    | -31.3%                                  | +1                                    | +10.7%                                  | +0                                    | 15                 |
| Social Care                              | 7                  | 11                 | 12                 | 11                 | +4                                    | +57.4%                                  | +0                                    | +0.4%                                   | -1                                    | 13                 |
| Pharmacy                                 | 18                 | 20                 | 22                 | 23                 | +5                                    | +26.0%                                  | +4                                    | +18.0%                                  | +1                                    | 29                 |
| Psychologists                            | 124                | 138                | 135                | 146                | +22                                   | +18.1%                                  | +9                                    | +6.2%                                   | +11                                   | 171                |
| Social Workers                           | 78                 | 103                | 104                | 105                | +27                                   | +34.6%                                  | +2                                    | +2.0%                                   | +1                                    | 116                |
| H&SC, Other                              | 57                 | 54                 | 57                 | 59                 | +2                                    | +4.0%                                   | +5                                    | +9.0%                                   | +2                                    | 66                 |
| Health & Social Care Professionals       | 605                | 701                | 690                | 708                | +103                                  | +17.0%                                  | +6                                    | +0.9%                                   | +18                                   | 816                |
| Management (VIII & above)                | 44                 | 58                 | 61                 | 63                 | +19                                   | +42.5%                                  | +5                                    | +8.6%                                   | +2                                    | 64                 |
| Administrative/ Supervisory (V to VII)   | 112                | 241                | 249                | 255                | +142                                  | +127.1%                                 | +13                                   | +5.5%                                   | +5                                    | 266                |
| Clerical (III & IV)                      | 303                | 374                | 391                | 399                | +96                                   | +31.7%                                  | +26                                   | +6.9%                                   | +8                                    | 449                |
| Management & Administrative              | 459                | 673                | 702                | 717                | +257                                  | +56.0%                                  | +44                                   | +6.6%                                   | +15                                   | 779                |
| Support                                  | 198                | 182                | 175                | 175                | -23                                   | -11.6%                                  | -7                                    | -3.6%                                   | +0                                    | 197                |
| Maintenance/ Technical                   | 9                  | 10                 | 9                  | 8                  | -1                                    | -9.9%                                   | -2                                    | -18.5%                                  | -1                                    | 9                  |
| General Support                          | 207                | 192                | 184                | 183                | -24                                   | -11.5%                                  | -9                                    | -4.4%                                   | -1                                    | 206                |
| Health Care Assistants                   | 510                | 527                | 524                | 517                | +7                                    | +1.4%                                   | -10                                   | -1.8%                                   | -7                                    | 574                |
| Care, other                              | 125                | 168                | 171                | 173                | +48                                   | +38.7%                                  | +5                                    | +3.1%                                   | +2                                    | 194                |
| Patient & Client Care                    | 635                | 694                | 695                | 690                | +55                                   | +8.7%                                   | -4                                    | -0.6%                                   | -5                                    | 768                |