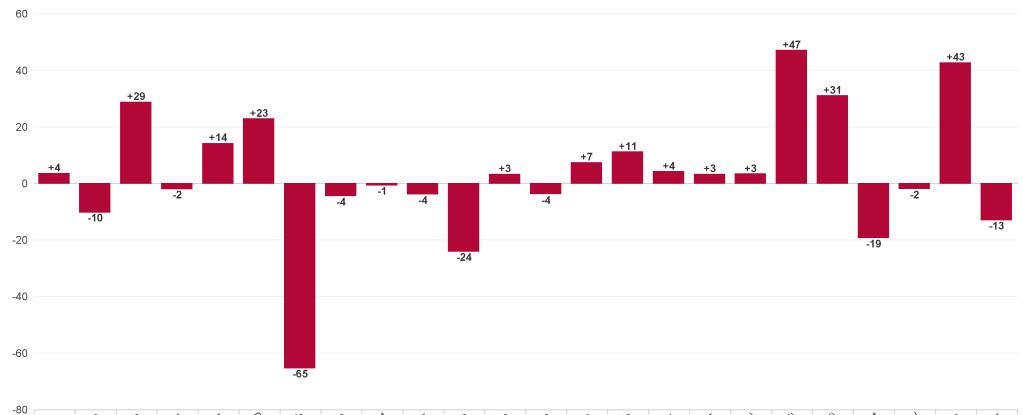

### WTE Change by Staff Category

■ WTE change since DEC 2019 ■ WTE change since DEC 2022 ■ WTE change since SEP 2023 350 +316 300 250 +239 200 150 +104 100 +75 +76 50 +42 +27 +25 +24 +18 +12 +9 +2 0 -4 -13 -20 -50 -46 Health & Social Care Professionals Management & Administrative General Support -88 Patient & Client Care Medical & Dental Nursing & Midwitery -100