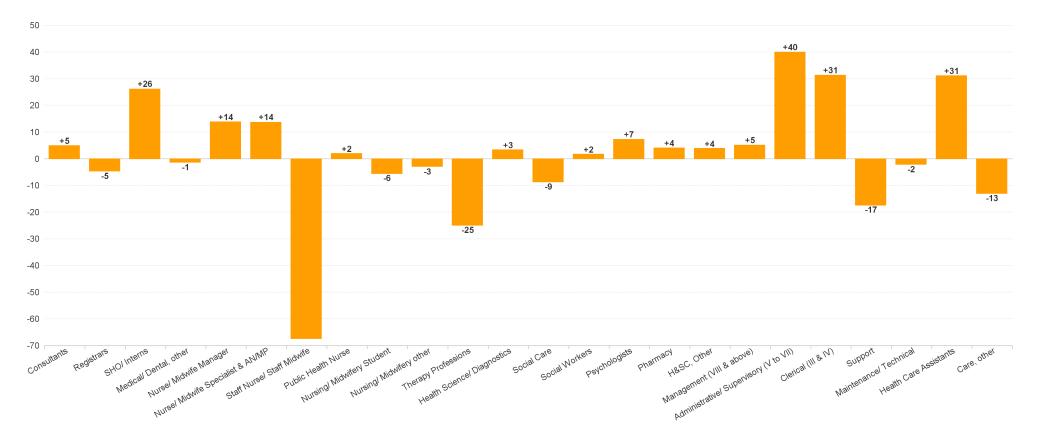

## **Employment Report : OCT 2023**

| Employment by Staff Group OCT 2023       | WTE<br>DEC<br>2019 | WTE<br>DEC<br>2022 | WTE<br>SEP<br>2023 | WTE<br>OCT<br>2023 | WTE<br>change<br>since<br>DEC 2019 | % WTE<br>Change<br>since Dec<br>2019 | WTE<br>change<br>since<br>DEC 2022 | % WTE<br>Change<br>since Dec<br>2022 | WTE<br>change<br>since<br>SEP 2023 | No.<br>OCT<br>2023 |
|------------------------------------------|--------------------|--------------------|--------------------|--------------------|------------------------------------|--------------------------------------|------------------------------------|--------------------------------------|------------------------------------|--------------------|
| Overall                                  | 6,582              | 7,230              | 7,200              | 7,270              | +688                               | +10.4%                               | +40                                | +0.6%                                | +70                                | 8,332              |
| Consultants                              | 68                 | 71                 | 72                 | 75                 | +7                                 | +10.1%                               | +5                                 | +6.9%                                | +3                                 | 81                 |
| Registrars                               | 98                 | 128                | 123                | 123                | +25                                | +25.6%                               | -5                                 | -3.6%                                | 0                                  | 130                |
| SHO/ Interns                             | 66                 | 52                 | 73                 | 78                 | +12                                | +17.7%                               | +26                                | +50.4%                               | +5                                 | 81                 |
| Medical/ Dental, other                   | 57                 | 56                 | 54                 | 55                 | -2                                 | -3.5%                                | -1                                 | -2.4%                                | +1                                 | 70                 |
| Medical & Dental                         | 290                | 306                | 323                | 331                | +42                                | +14.4%                               | +25                                | +8.2%                                | +9                                 | 362                |
| Nurse/ Midwife Manager                   | 435                | 488                | 503                | 502                | +67                                | +15.4%                               | +14                                | +2.8%                                | -1                                 | 536                |
| Nurse/ Midwife Specialist & AN/MP        | 85                 | 149                | 160                | 163                | +78                                | +91.6%                               | +14                                | +9.2%                                | +2                                 | 174                |
| Staff Nurse/ Staff Midwife               | 1,196              | 1,214              | 1,137              | 1,147              | -49                                | -4.1%                                | -67                                | -5.5%                                | +10                                | 1,293              |
| Public Health Nurse                      | 176                | 172                | 180                | 174                | -2                                 | -0.9%                                | +2                                 | +1.1%                                | -6                                 | 210                |
| Nursing/ Midwifery awaiting registration | 11                 | 16                 | 16                 | 16                 | +5                                 | +47.5%                               | +0                                 | +1.0%                                | +0                                 | 21                 |
| Post-registration Nursel Midwife Student | 26                 | 19                 | 16                 | 20                 | -6                                 | -23.1%                               | +1                                 | +6.3%                                | +4                                 | 20                 |
| Pre-registration Nurse/ Midwife Intern   | 18                 | 8                  | 9                  | 1                  | -17                                | -93.7%                               | -7                                 | -86.0%                               | -8                                 | 3                  |
| Nursing/ Midwifery Student               | 55                 | 43                 | 41                 | 37                 | -18                                | -32.2%                               | -6                                 | -13.0%                               | -4                                 | 44                 |
| Nursing/ Midwifery other                 | 20                 | 20                 | 18                 | 17                 | -2                                 | -12.4%                               | -3                                 | -14.3%                               | 0                                  | 19                 |
| Nursing & Midwifery                      | 1,966              | 2,087              | 2,038              | 2,040              | +75                                | +3.8%                                | -46                                | -2.2%                                | +2                                 | 2,276              |
| Therapy Professions                      | 486                | 587                | 559                | 562                | +75                                | +15.5%                               | -25                                | -4.2%                                | +3                                 | 643                |
| Health Science/ Diagnostics              | 37                 | 26                 | 29                 | 29                 | -7                                 | -20.3%                               | +3                                 | +13.0%                               | +0                                 | 31                 |
| Social Care                              | 695                | 804                | 789                | 796                | +100                               | +14.4%                               | -9                                 | -1.1%                                | +7                                 | 964                |
| Pharmacy                                 | 25                 | 27                 | 30                 | 31                 | +6                                 | +25.1%                               | +4                                 | +15.0%                               | +1                                 | 39                 |
| Psychologists                            | 164                | 187                | 181                | 194                | +30                                | +18.4%                               | +7                                 | +3.9%                                | +13                                | 223                |
| Social Workers                           | 125                | 161                | 160                | 162                | +37                                | +29.5%                               | +2                                 | +1.0%                                | +3                                 | 179                |
| H&SC, Other                              | 71                 | 64                 | 67                 | 68                 | -2                                 | -3.3%                                | +4                                 | +6.0%                                | +1                                 | 80                 |
| Health & Social Care Professionals       | 1,603              | 1,856              | 1,815              | 1,842              | +239                               | +14.9%                               | -13                                | -0.7%                                | +27                                | 2,159              |
| Management (VIII & above)                | 79                 | 97                 | 102                | 102                | +22                                | +28.2%                               | +5                                 | +5.2%                                | 0                                  | 104                |
| Administrative/ Supervisory (V to VII)   | 208                | 360                | 392                | 400                | +192                               | +92.4%                               | +40                                | +11.1%                               | +8                                 | 423                |
| Clerical (III & IV)                      | 451                | 522                | 549                | 553                | +102                               | +22.6%                               | +31                                | +6.0%                                | +4                                 | 636                |
| Management & Administrative              | 739                | 979                | 1,043              | 1,055              | +316                               | +42.8%                               | +76                                | +7.8%                                | +12                                | 1,163              |
| Support                                  | 452                | 383                | 369                | 366                | -86                                | -19.0%                               | -17                                | -4.5%                                | -3                                 | 443                |
| Maintenance/ Technical                   | 35                 | 36                 | 34                 | 33                 | -2                                 | -5.4%                                | -2                                 | -6.1%                                | -1                                 | 36                 |
| General Support                          | 487                | 419                | 403                | 399                | -88                                | -18.1%                               | -20                                | -4.7%                                | -4                                 | 479                |
| Health Care Assistants                   | 1,278              | 1,315              | 1,331              | 1,347              | +69                                | +5.4%                                | +31                                | +2.4%                                | +15                                | 1,604              |
| Care, other                              | 221                | 269                | 247                | 256                | +35                                | +15.8%                               | -13                                | -4.8%                                | +9                                 | 289                |
| Patient & Client Care                    | 1,499              | 1,584              | 1,578              | 1,602              | +104                               | +6.9%                                | +18                                | +1.1%                                | +24                                | 1,893              |

#### Section 38 Voluntary Agencies

| HSE&S38 OCT 2023                         | WTE<br>DEC<br>2019 | WTE<br>DEC<br>2022 | WTE<br>SEP<br>2023 | WTE<br>OCT<br>2023 | WTE<br>change<br>since<br>DEC<br>2019 | % WTE<br>Change<br>since<br>Dec<br>2019 | WTE<br>change<br>since<br>DEC<br>2022 | % WTE<br>Change<br>since<br>Dec<br>2022 | WTE<br>change<br>since<br>SEP<br>2023 | No.<br>OCT<br>2023 |
|------------------------------------------|--------------------|--------------------|--------------------|--------------------|---------------------------------------|-----------------------------------------|---------------------------------------|-----------------------------------------|---------------------------------------|--------------------|
| Total Section 38 Voluntary Agencies      | 3,175              | 3,325              | 3,237              | 3,274              | +100                                  | +3.1%                                   | -51                                   | -1.5%                                   | +38                                   | 3,898              |
| Consultants                              | 12                 | 11                 | 13                 | 13                 | +1                                    | +6.3%                                   | +2                                    | +17.4%                                  | -0                                    | 17                 |
| Registrars                               | 8                  | 5                  | 7                  | 7                  | -2                                    | -18.8%                                  | +2                                    | +30.0%                                  | +0                                    | 7                  |
| SHO/ Interns                             | 6                  | 5                  | 8                  | 8                  | +2                                    | +33.3%                                  | +3                                    | +60.0%                                  | +0                                    | 8                  |
| Medical/ Dental, other                   | 6                  | 6                  | 6                  | 6                  | -1                                    | -10.7%                                  | -1                                    | -11.4%                                  | +0                                    | 7                  |
| Medical & Dental                         | 32                 | 27                 | 33                 | 33                 | +1                                    | +1.9%                                   | +6                                    | +20.9%                                  | -0                                    | 39                 |
| Nurse/ Midwife Manager                   | 188                | 201                | 198                | 196                | +8                                    | +4.4%                                   | -6                                    | -2.9%                                   | -2                                    | 213                |
| Nurse/ Midwife Specialist & AN/MP        | 10                 | 15                 | 13                 | 13                 | +3                                    | +27.1%                                  | -2                                    | -12.5%                                  | +0                                    | 15                 |
| Staff Nurse/ Staff Midwife               | 502                | 488                | 417                | 425                | -78                                   | -15.5%                                  | -63                                   | -13.0%                                  | +7                                    | 498                |
| Pre-registration Nurse/ Midwife Intern   | 15                 | 8                  | 1                  |                    | -15                                   | -100.0%                                 | -1                                    | -100.0%                                 | -1                                    |                    |
| Nursing/ Midwifery awaiting registration |                    | 1                  | 2                  | 3                  | +3                                    |                                         | +2                                    | +200.0%                                 | +1                                    | 3                  |
| Nursing/ Midwifery Student               | 15                 | 9                  | 3                  | 3                  | -12                                   | -79.3%                                  | -6                                    | -66.7%                                  | +1                                    | 3                  |
| Nursing/ Midwifery other                 | 7                  | 8                  | 5                  | 5                  | -2                                    | -33.5%                                  | -4                                    | -43.5%                                  | +0                                    | 5                  |
| Nursing & Midwifery                      | 721                | 721                | 635                | 641                | -81                                   | -11.2%                                  | -80                                   | -11.1%                                  | +6                                    | 734                |
| Therapy Professions                      | 186                | 224                | 213                | 213                | +27                                   | +14.2%                                  | -11                                   | -4.9%                                   | -0                                    | 237                |
| Health Science/ Diagnostics              | 16                 | 13                 | 15                 | 15                 | -1                                    | -6.3%                                   | +2                                    | +15.4%                                  | +0                                    | 16                 |
| Social Care                              | 688                | 793                | 777                | 784                | +96                                   | +14.0%                                  | -9                                    | -1.1%                                   | +7                                    | 951                |
| Pharmacy                                 | 6                  | 7                  | 8                  | 8                  | +1                                    | +22.4%                                  | +1                                    | +6.8%                                   | +0                                    | 10                 |
| Psychologists                            | 40                 | 49                 | 46                 | 48                 | +8                                    | +19.4%                                  | -1                                    | -2.6%                                   | +2                                    | 52                 |
| Social Workers                           | 47                 | 58                 | 55                 | 57                 | +10                                   | +21.0%                                  | -0                                    | -0.8%                                   | +2                                    | 63                 |
| H&SC, Other                              | 14                 | 10                 | 11                 | 9                  | -5                                    | -32.7%                                  | -1                                    | -9.7%                                   | -1                                    | 14                 |
| Health & Social Care Professionals       | 998                | 1,154              | 1,125              | 1,134              | +136                                  | +13.7%                                  | -20                                   | -1.7%                                   | +9                                    | 1,343              |
| Management (VIII & above)                | 35                 | 39                 | 41                 | 39                 | +4                                    | +10.3%                                  | +0                                    | +0.2%                                   | -2                                    | 40                 |
| Administrative/ Supervisory (V to VII)   | 96                 | 119                | 142                | 145                | +50                                   | +51.7%                                  | +27                                   | +22.6%                                  | +3                                    | 157                |
| Clerical (III & IV)                      | 148                | 149                | 158                | 154                | +6                                    | +3.9%                                   | +5                                    | +3.6%                                   | -4                                    | 187                |
| Management & Administrative              | 279                | 306                | 341                | 338                | +59                                   | +21.1%                                  | +32                                   | +10.5%                                  | -3                                    | 384                |
| Support                                  | 254                | 202                | 194                | 191                | -63                                   | -24.8%                                  | -11                                   | -5.4%                                   | -4                                    | 246                |
| Maintenance/ Technical                   | 26                 | 25                 | 25                 | 25                 | -1                                    | -3.8%                                   | -0                                    | -1.0%                                   | -0                                    | 27                 |
| General Support                          | 280                | 227                | 219                | 216                | -64                                   | -22.9%                                  | -11                                   | -4.9%                                   | -4                                    | 273                |
| Health Care Assistants                   | 768                | 789                | 807                | 829                | +62                                   | +8.0%                                   | +41                                   | +5.2%                                   | +23                                   | 1,030              |
| Care, other                              | 96                 | 101                | 76                 | 83                 | -13                                   | -14.0%                                  | -18                                   | -18.0%                                  | +7                                    | 95                 |
| Patient & Client Care                    | 864                | 890                | 883                | 912                | +48                                   | +5.6%                                   | +23                                   | +2.5%                                   | +30                                   | 1,125              |