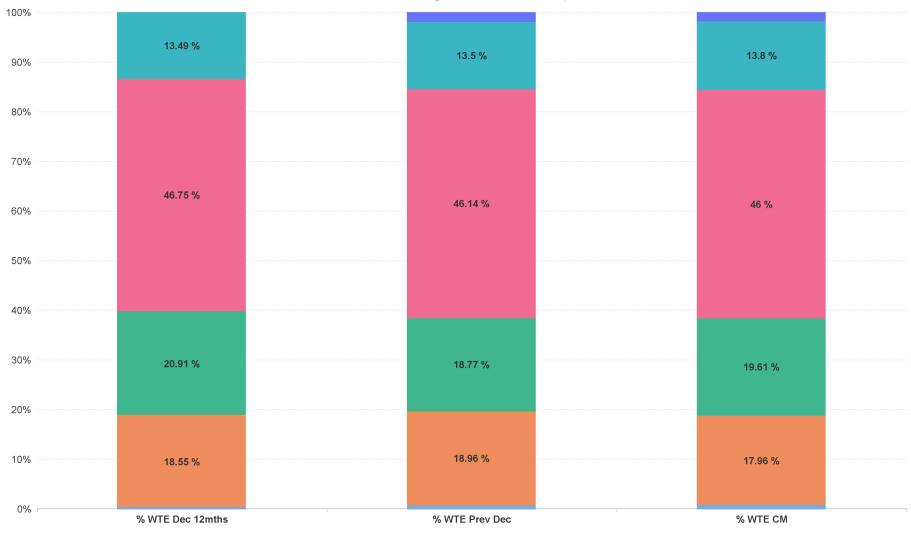

# **Employment Report by Care Group : OCT 2023**

| Care Group OCT 2023          | WTE DEC<br>2019 | WTE DEC<br>2022 | WTE SEP<br>2023 | WTE OCT<br>2023 | WTE<br>change<br>since DEC<br>2019 | % WTE<br>Change<br>since Dec<br>2019 | WTE<br>change<br>since DEC<br>2022 | % WTE<br>Change<br>since Dec<br>2022 | WTE<br>change<br>since SEP<br>2023 | No.<br>OCT<br>2023 |
|------------------------------|-----------------|-----------------|-----------------|-----------------|------------------------------------|--------------------------------------|------------------------------------|--------------------------------------|------------------------------------|--------------------|
| Overall                      | 6,582           | 7,230           | 7,200           | 7,270           | +688                               | +10.4%                               | +40                                | +0.6%                                | +70                                | 8,332              |
| Community Health & Wellbeing |                 | 46              | 47              | 55              | +55                                |                                      | +9                                 | +20.5%                               | +8                                 | 59                 |
| Mental Health                | 1,272           | 1,371           | 1,302           | 1,306           | +34                                | +2.7%                                | -65                                | -4.8%                                | +4                                 | 1,423              |
| Primary Care                 | 1,247           | 1,357           | 1,409           | 1,425           | +178                               | +14.3%                               | +68                                | +5.0%                                | +16                                | 1,637              |
| Disabilities                 | 3,194           | 3,336           | 3,313           | 3,344           | +150                               | +4.7%                                | +8                                 | +0.2%                                | +31                                | 3,942              |
| Older People                 | 870             | 976             | 1,001           | 1,003           | +134                               | +15.4%                               | +27                                | +2.8%                                | +3                                 | 1,127              |
| CHO Operations               |                 | 144             | 129             | 136             | +136                               |                                      | -8                                 | -5.5%                                | +8                                 | 144                |
| Community Services           | 6,582           | 7,230           | 7,200           | 7,270           | +688                               | +10.4%                               | +40                                | +0.6%                                | +70                                | 8,332              |

# **Employment Report by HSE/S38 : OCT 2023**

| Administration OCT 2023       | WTE DEC<br>2019 | WTE DEC<br>2022 | WTE SEP<br>2023 | WTE OCT<br>2023 | WTE<br>change<br>since DEC<br>2019 | % WTE<br>Change<br>since Dec<br>2019 | WTE<br>change<br>since DEC<br>2022 | % WTE<br>Change<br>since Dec<br>2022 | WTE<br>change<br>since SEP<br>2023 | No.<br>OCT<br>2023 |
|-------------------------------|-----------------|-----------------|-----------------|-----------------|------------------------------------|--------------------------------------|------------------------------------|--------------------------------------|------------------------------------|--------------------|
| Overall                       | 6,582           | 7,230           | 7,200           | 7,270           | +688                               | +10.4%                               | +40                                | +0.6%                                | +70                                | 8,332              |
| Health Service Executive      | 3,407           | 3,905           | 3,963           | 3,996           | +588                               | +17.3%                               | +91                                | +2.3%                                | +32                                | 4,434              |
| Section 38 Voluntary Agencies | 3,175           | 3,325           | 3,237           | 3,274           | +100                               | +3.1%                                | -51                                | -1.5%                                | +38                                | 3,898              |