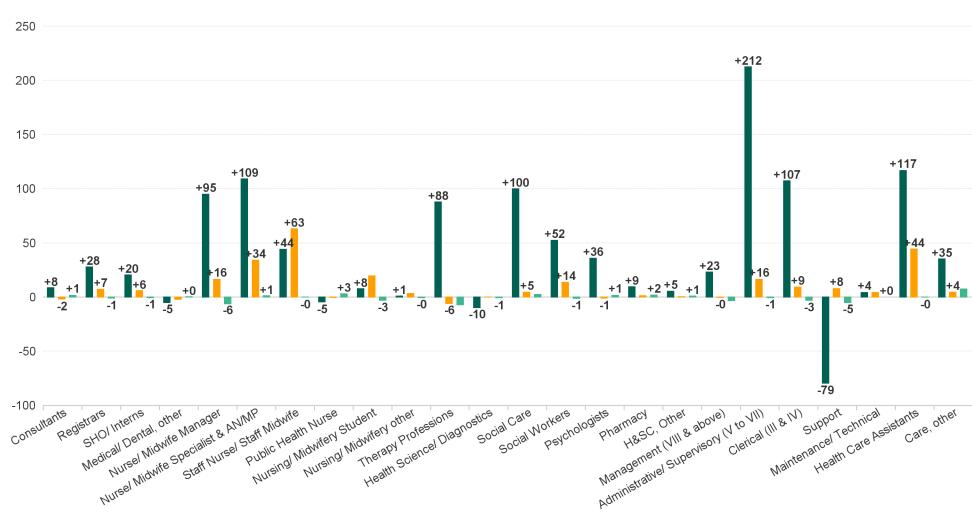

## Employment Report : APR 2024

| Employment by Staff Group APR 2024       | WTE<br>DEC<br>2019 | WTE<br>DEC<br>2022 | WTE<br>DEC<br>2023 | WTE<br>MAR<br>2024 | WTE<br>APR<br>2024 | WTE<br>Change<br>2023 | WTE<br>Change<br>2024 | WTE<br>Change<br>MAR<br>2024 | WTE<br>Change<br>Dec 2022<br>to APR<br>2024 | WTE<br>Change<br>Dec 2019<br>to APR<br>2024 | % WTE<br>Change<br>Dec 2022<br>to APR<br>2024 | No.<br>APR<br>2024 |
|------------------------------------------|--------------------|--------------------|--------------------|--------------------|--------------------|-----------------------|-----------------------|------------------------------|---------------------------------------------|---------------------------------------------|-----------------------------------------------|--------------------|
| Overall                                  | 6,582              | 7,230              | 7,342              | 7,597              | 7,584              | +112                  | +242                  | -13                          | +354                                        | +1,002                                      | +0                                            | 8,722              |
| Consultants                              | 68                 | 71                 | 79                 | 76                 | 77                 | +8                    | -2                    | +1                           | +6                                          | +8                                          | +0                                            | 83                 |
| Registrars                               | 98                 | 128                | 119                | 127                | 126                | -9                    | +7                    | -1                           | -2                                          | +28                                         | 0                                             | 134                |
| SHO/ Interns                             | 66                 | 52                 | 81                 | 87                 | 86                 | +29                   | +6                    | -1                           | +35                                         | +20                                         | +1                                            | 90                 |
| Medical/ Dental, other                   | 57                 | 56                 | 54                 | 51                 | 52                 | -3                    | -2                    | +0                           | -5                                          | -5                                          | 0                                             | 67                 |
| Medical & Dental                         | 290                | 306                | 332                | 341                | 341                | +25                   | +9                    | +0                           | +34                                         | +51                                         | +0                                            | 374                |
| Nurse/ Midwife Manager                   | 435                | 488                | 513                | 536                | 530                | +25                   | +16                   | -6                           | +41                                         | +95                                         | +0                                            | 568                |
| Nurse/ Midwife Specialist & AN/MP        | 85                 | 149                | 160                | 193                | 194                | +11                   | +34                   | +1                           | +45                                         | +109                                        | +0                                            | 217                |
| Staff Nurse/ Staff Midwife               | 1,196              | 1,214              | 1,177              | 1,240              | 1,240              | -37                   | +63                   | 0                            | +25                                         | +44                                         | +0                                            | 1,390              |
| Public Health Nurse                      | 176                | 172                | 171                | 168                | 171                | -1                    | 0                     | +3                           | -1                                          | -5                                          | 0                                             | 202                |
| Nursing/ Midwifery awaiting registration | 11                 | 16                 | 6                  | 2                  | 1                  | -10                   | -5.01                 | -1                           | -15                                         | -10                                         | -1                                            | 1                  |
| Post-registration Nurse/ Midwife Student | 26                 | 19                 | 20                 | 21                 | 19                 | +1                    | -1                    | -2                           | +0                                          | -7                                          | +0                                            | 19                 |
| Pre-registration Nurse/ Midwife Intern   | 18                 | 8                  | 17                 | 42                 | 42                 | +9                    | 25.37                 | 0                            | +34                                         | +24                                         | +4                                            | 85                 |
| Nursing/ Midwifery Student               | 55                 | 43                 | 43                 | 65                 | 62                 | +0                    | +19                   | -3                           | +20                                         | +8                                          | +0                                            | 105                |
| Nursing/ Midwifery other                 | 20                 | 20                 | 17                 | 21                 | 21                 | -3                    | +3                    | 0                            | +0                                          | +1                                          | +0                                            | 23                 |
| Nursing & Midwifery                      | 1,966              | 2,087              | 2,082              | 2,223              | 2,217              | -5                    | +135                  | -6                           | +131                                        | +252                                        | +0                                            | 2,505              |
| Therapy Professions                      | 486                | 587                | 580                | 581                | 574                | -7                    | -6                    | -7                           | -12                                         | +88                                         | 0                                             | 654                |
| Health Science/ Diagnostics              | 37                 | 26                 | 27                 | 28                 | 27                 | +1                    | 0                     | -1                           | +1                                          | -10                                         | +0                                            | 28                 |
| Social Care                              | 695                | 804                | 790                | 793                | 795                | -14                   | +5                    | +2                           | -9                                          | +100                                        | 0                                             | 976                |
| Pharmacy                                 | 25                 | 27                 | 33                 | 32                 | 34                 | +6                    | +1                    | +2                           | +7                                          | +9                                          | +0                                            | 43                 |
| Psychologists                            | 164                | 187                | 200                | 198                | 200                | +14                   | -1                    | +1                           | +13                                         | +36                                         | +0                                            | 218                |
| Social Workers                           | 125                | 161                | 164                | 179                | 178                | +3                    | +14                   | -1                           | +17                                         | +52                                         | +0                                            | 195                |
| H&SC, Other                              | 71                 | 64                 | 76                 | 75                 | 76                 | +11                   | +0                    | +1                           | +11                                         | +5                                          | +0                                            | 84                 |
| Health & Social Care Professionals       | 1,603              | 1,856              | 1,871              | 1,886              | 1,883              | +15                   | +12                   | -3                           | +28                                         | +280                                        | +0                                            | 2,198              |
| Management (VIII & above)                | 79                 | 97                 | 103                | 106                | 102                | +6                    | 0                     | -3                           | +6                                          | +23                                         | +0                                            | 104                |
| Administrative/ Supervisory (V to VII)   | 208                | 360                | 404                | 421                | 420                | +44                   | +16                   | -1                           | +60                                         | +212                                        | +0                                            | 444                |
| Clerical (III & IV)                      | 451                | 522                | 549                | 562                | 559                | +27                   | +9                    | -3                           | +36                                         | +107                                        | +0                                            | 648                |
| Management & Administrative              | 739                | 979                | 1,056              | 1,088              | 1,081              | +77                   | +25                   | -7                           | +102                                        | +342                                        | +0                                            | 1,196              |
| Support                                  | 452                | 383                | 365                | 378                | 372                | -18                   | +8                    | -5                           | -11                                         | -79                                         | 0                                             | 454                |
| Maintenance/ Technical                   | 35                 | 36                 | 35                 | 39                 | 39                 | 0                     | +4                    | +0                           | +4                                          | +4                                          | +0                                            | 41                 |
| General Support                          | 487                | 419                | 400                | 417                | 412                | -19                   | +12                   | -5                           | -7                                          | -75                                         | 0                                             | 495                |
| Health Care Assistants                   | 1,278              | 1,315              | 1,350              | 1,394              | 1,394              | +35                   | +44                   | 0                            | +79                                         | +117                                        | +0                                            | 1,662              |
| Care, other                              | 221                | 269                | 252                | 249                | 256                | -17                   | +4                    | +7                           | -13                                         | +35                                         | 0                                             | 292                |
| Patient & Client Care                    | 1,499              | 1,584              | 1,602              | 1,643              | 1,650              | +18                   | +49                   | +7                           | +66                                         | +152                                        | +0                                            | 1,954              |