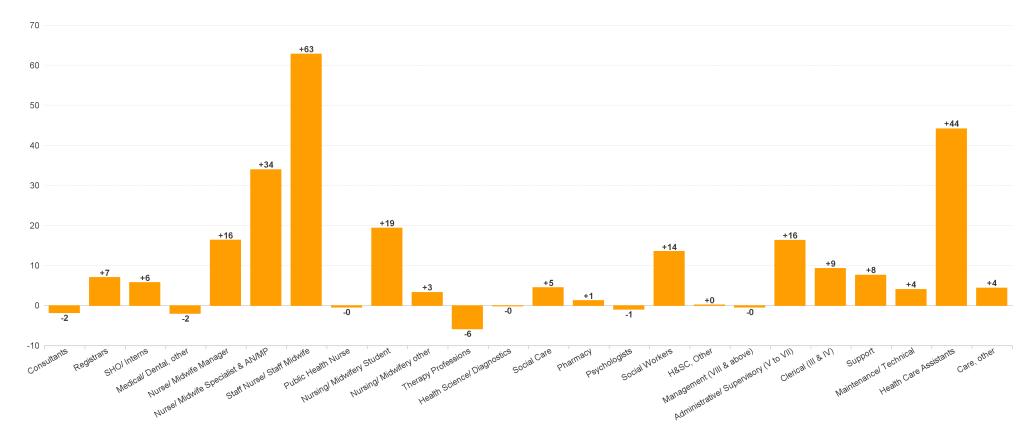

## Employment Report : APR 2024

| Employment by Staff Group APR 2024       | WTE<br>DEC<br>2019 | WTE<br>DEC<br>2022 | WTE<br>DEC<br>2023 | WTE<br>MAR<br>2024 | WTE<br>APR<br>2024 | WTE<br>Change<br>2023 | WTE<br>Change<br>2024 | WTE<br>Change<br>MAR<br>2024 | WTE<br>Change<br>Dec 2022<br>to APR<br>2024 | WTE<br>Change<br>Dec 2019<br>to APR<br>2024 | % WTE<br>Change<br>Dec 2022<br>to APR<br>2024 | No.<br>APR<br>2024 |
|------------------------------------------|--------------------|--------------------|--------------------|--------------------|--------------------|-----------------------|-----------------------|------------------------------|---------------------------------------------|---------------------------------------------|-----------------------------------------------|--------------------|
| Overall                                  | 6,582              | 7,230              | 7,342              | 7,597              | 7,584              | +112                  | +242                  | -13                          | +354                                        | +1,002                                      | +0                                            | 8,722              |
| Consultants                              | 68                 | 71                 | 79                 | 76                 | 77                 | +8                    | -2                    | +1                           | +6                                          | +8                                          | +0                                            | 83                 |
| Registrars                               | 98                 | 128                | 119                | 127                | 126                | -9                    | +7                    | -1                           | -2                                          | +28                                         | 0                                             | 134                |
| SHO/ Interns                             | 66                 | 52                 | 81                 | 87                 | 86                 | +29                   | +6                    | -1                           | +35                                         | +20                                         | +1                                            | 90                 |
| Medical/ Dental, other                   | 57                 | 56                 | 54                 | 51                 | 52                 | -3                    | -2                    | +0                           | -5                                          | -5                                          | 0                                             | 67                 |
| Medical & Dental                         | 290                | 306                | 332                | 341                | 341                | +25                   | +9                    | +0                           | +34                                         | +51                                         | +0                                            | 374                |
| Nurse/ Midwife Manager                   | 435                | 488                | 513                | 536                | 530                | +25                   | +16                   | -6                           | +41                                         | +95                                         | +0                                            | 568                |
| Nurse/ Midwife Specialist & AN/MP        | 85                 | 149                | 160                | 193                | 194                | +11                   | +34                   | +1                           | +45                                         | +109                                        | +0                                            | 217                |
| Staff Nurse/ Staff Midwife               | 1,196              | 1,214              | 1,177              | 1,240              | 1,240              | -37                   | +63                   | 0                            | +25                                         | +44                                         | +0                                            | 1,390              |
| Public Health Nurse                      | 176                | 172                | 171                | 168                | 171                | -1                    | 0                     | +3                           | -1                                          | -5                                          | 0                                             | 202                |
| Nursing/ Midwifery awaiting registration | 11                 | 16                 | 6                  | 2                  | 1                  | -10                   | -5.01                 | -1                           | -15                                         | -10                                         | -1                                            | 1                  |
| Post-registration Nurse/ Midwife Student | 26                 | 19                 | 20                 | 21                 | 19                 | +1                    | -1                    | -2                           | +0                                          | -7                                          | +0                                            | 19                 |
| Pre-registration Nurse/ Midwife Intern   | 18                 | 8                  | 17                 | 42                 | 42                 | +9                    | 25.37                 | 0                            | +34                                         | +24                                         | +4                                            | 85                 |
| Nursing/ Midwifery Student               | 55                 | 43                 | 43                 | 65                 | 62                 | +0                    | +19                   | -3                           | +20                                         | +8                                          | +0                                            | 105                |
| Nursing/ Midwifery other                 | 20                 | 20                 | 17                 | 21                 | 21                 | -3                    | +3                    | 0                            | +0                                          | +1                                          | +0                                            | 23                 |
| Nursing & Midwifery                      | 1,966              | 2,087              | 2,082              | 2,223              | 2,217              | -5                    | +135                  | -6                           | +131                                        | +252                                        | +0                                            | 2,505              |
| Therapy Professions                      | 486                | 587                | 580                | 581                | 574                | -7                    | -6                    | -7                           | -12                                         | +88                                         | 0                                             | 654                |
| Health Science/ Diagnostics              | 37                 | 26                 | 27                 | 28                 | 27                 | +1                    | 0                     | -1                           | +1                                          | -10                                         | +0                                            | 28                 |
| Social Care                              | 695                | 804                | 790                | 793                | 795                | -14                   | +5                    | +2                           | -9                                          | +100                                        | 0                                             | 976                |
| Pharmacy                                 | 25                 | 27                 | 33                 | 32                 | 34                 | +6                    | +1                    | +2                           | +7                                          | +9                                          | +0                                            | 43                 |
| Psychologists                            | 164                | 187                | 200                | 198                | 200                | +14                   | -1                    | +1                           | +13                                         | +36                                         | +0                                            | 218                |
| Social Workers                           | 125                | 161                | 164                | 179                | 178                | +3                    | +14                   | -1                           | +17                                         | +52                                         | +0                                            | 195                |
| H&SC, Other                              | 71                 | 64                 | 76                 | 75                 | 76                 | +11                   | +0                    | +1                           | +11                                         | +5                                          | +0                                            | 84                 |
| Health & Social Care Professionals       | 1,603              | 1,856              | 1,871              | 1,886              | 1,883              | +15                   | +12                   | -3                           | +28                                         | +280                                        | +0                                            | 2,198              |
| Management (VIII & above)                | 79                 | 97                 | 103                | 106                | 102                | +6                    | 0                     | -3                           | +6                                          | +23                                         | +0                                            | 104                |
| Administrative/ Supervisory (V to VII)   | 208                | 360                | 404                | 421                | 420                | +44                   | +16                   | -1                           | +60                                         | +212                                        | +0                                            | 444                |
| Clerical (III & IV)                      | 451                | 522                | 549                | 562                | 559                | +27                   | +9                    | -3                           | +36                                         | +107                                        | +0                                            | 648                |
| Management & Administrative              | 739                | 979                | 1,056              | 1,088              | 1,081              | +77                   | +25                   | -7                           | +102                                        | +342                                        | +0                                            | 1,196              |
| Support                                  | 452                | 383                | 365                | 378                | 372                | -18                   | +8                    | -5                           | -11                                         | -79                                         | 0                                             | 454                |
| Maintenance/ Technical                   | 35                 | 36                 | 35                 | 39                 | 39                 | 0                     | +4                    | +0                           | +4                                          | +4                                          | +0                                            | 41                 |
| General Support                          | 487                | 419                | 400                | 417                | 412                | -19                   | +12                   | -5                           | -7                                          | -75                                         | 0                                             | 495                |
| Health Care Assistants                   | 1,278              | 1,315              | 1,350              | 1,394              | 1,394              | +35                   | +44                   | 0                            | +79                                         | +117                                        | +0                                            | 1,662              |
| Care, other                              | 221                | 269                | 252                | 249                | 256                | -17                   | +4                    | +7                           | -13                                         | +35                                         | 0                                             | 292                |
| Patient & Client Care                    | 1,499              | 1,584              | 1,602              | 1,643              | 1,650              | +18                   | +49                   | +7                           | +66                                         | +152                                        | +0                                            | 1,954              |

## WTE Change by Staff Category

WTE change since DEC 2019 WTE change since DEC 2023 WTE change since MAR 2024