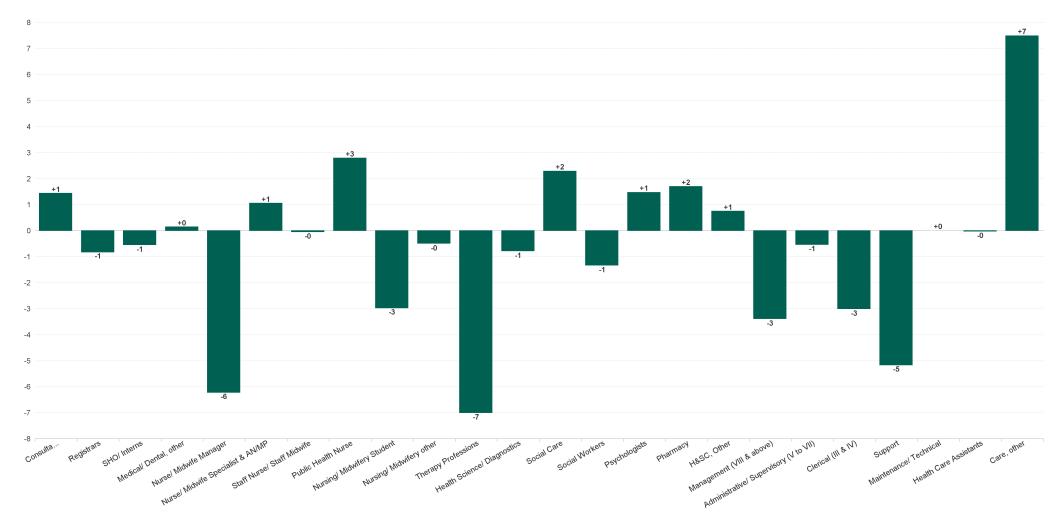

## Employment Report : APR 2024

| Employment by Staff Group APR 2024       | WTE<br>DEC<br>2019 | WTE<br>DEC<br>2022 | WTE<br>DEC<br>2023 | WTE<br>MAR<br>2024 | WTE<br>APR<br>2024 | WTE<br>Change<br>2023 | WTE<br>Change<br>2024 | WTE<br>Change<br>MAR<br>2024 | WTE<br>Change<br>Dec 2022<br>to APR<br>2024 | WTE<br>Change<br>Dec 2019<br>to APR<br>2024 | % WTE<br>Change<br>Dec 2022<br>to APR<br>2024 | No.<br>APR<br>2024 |
|------------------------------------------|--------------------|--------------------|--------------------|--------------------|--------------------|-----------------------|-----------------------|------------------------------|---------------------------------------------|---------------------------------------------|-----------------------------------------------|--------------------|
| Overall                                  | 6,582              | 7,230              | 7,342              | 7,597              | 7,584              | +112                  | +242                  | -13                          | +354                                        | +1,002                                      | +0                                            | 8,722              |
| Consultants                              | 68                 | 71                 | 79                 | 76                 | 77                 | +8                    | -2                    | +1                           | +6                                          | +8                                          | +0                                            | 83                 |
| Registrars                               | 98                 | 128                | 119                | 127                | 126                | -9                    | +7                    | -1                           | -2                                          | +28                                         | 0                                             | 134                |
| SHO/ Interns                             | 66                 | 52                 | 81                 | 87                 | 86                 | +29                   | +6                    | -1                           | +35                                         | +20                                         | +1                                            | 90                 |
| Medical/ Dental, other                   | 57                 | 56                 | 54                 | 51                 | 52                 | -3                    | -2                    | +0                           | -5                                          | -5                                          | 0                                             | 67                 |
| Medical & Dental                         | 290                | 306                | 332                | 341                | 341                | +25                   | +9                    | +0                           | +34                                         | +51                                         | +0                                            | 374                |
| Nurse/ Midwife Manager                   | 435                | 488                | 513                | 536                | 530                | +25                   | +16                   | -6                           | +41                                         | +95                                         | +0                                            | 568                |
| Nurse/ Midwife Specialist & AN/MP        | 85                 | 149                | 160                | 193                | 194                | +11                   | +34                   | +1                           | +45                                         | +109                                        | +0                                            | 217                |
| Staff Nurse/ Staff Midwife               | 1,196              | 1,214              | 1,177              | 1,240              | 1,240              | -37                   | +63                   | 0                            | +25                                         | +44                                         | +0                                            | 1,390              |
| Public Health Nurse                      | 176                | 172                | 171                | 168                | 171                | -1                    | 0                     | +3                           | -1                                          | -5                                          | 0                                             | 202                |
| Nursing/ Midwifery awaiting registration | 11                 | 16                 | 6                  | 2                  | 1                  | -10                   | -5.01                 | -1                           | -15                                         | -10                                         | -1                                            | 1                  |
| Post-registration Nurse/ Midwife Student | 26                 | 19                 | 20                 | 21                 | 19                 | +1                    | -1                    | -2                           | +0                                          | -7                                          | +0                                            | 19                 |
| Pre-registration Nurse/ Midwife Intern   | 18                 | 8                  | 17                 | 42                 | 42                 | +9                    | 25.37                 | 0                            | +34                                         | +24                                         | +4                                            | 85                 |
| Nursing/ Midwifery Student               | 55                 | 43                 | 43                 | 65                 | 62                 | +0                    | +19                   | -3                           | +20                                         | +8                                          | +0                                            | 105                |
| Nursing/ Midwifery other                 | 20                 | 20                 | 17                 | 21                 | 21                 | -3                    | +3                    | 0                            | +0                                          | +1                                          | +0                                            | 23                 |
| Nursing & Midwifery                      | 1,966              | 2,087              | 2,082              | 2,223              | 2,217              | -5                    | +135                  | -6                           | +131                                        | +252                                        | +0                                            | 2,505              |
| Therapy Professions                      | 486                | 587                | 580                | 581                | 574                | -7                    | -6                    | -7                           | -12                                         | +88                                         | 0                                             | 654                |
| Health Science/ Diagnostics              | 37                 | 26                 | 27                 | 28                 | 27                 | +1                    | 0                     | -1                           | +1                                          | -10                                         | +0                                            | 28                 |
| Social Care                              | 695                | 804                | 790                | 793                | 795                | -14                   | +5                    | +2                           | -9                                          | +100                                        | 0                                             | 976                |
| Pharmacy                                 | 25                 | 27                 | 33                 | 32                 | 34                 | +6                    | +1                    | +2                           | +7                                          | +9                                          | +0                                            | 43                 |
| Psychologists                            | 164                | 187                | 200                | 198                | 200                | +14                   | -1                    | +1                           | +13                                         | +36                                         | +0                                            | 218                |
| Social Workers                           | 125                | 161                | 164                | 179                | 178                | +3                    | +14                   | -1                           | +17                                         | +52                                         | +0                                            | 195                |
| H&SC, Other                              | 71                 | 64                 | 76                 | 75                 | 76                 | +11                   | +0                    | +1                           | +11                                         | +5                                          | +0                                            | 84                 |
| Health & Social Care Professionals       | 1,603              | 1,856              | 1,871              | 1,886              | 1,883              | +15                   | +12                   | -3                           | +28                                         | +280                                        | +0                                            | 2,198              |
| Management (VIII & above)                | 79                 | 97                 | 103                | 106                | 102                | +6                    | 0                     | -3                           | +6                                          | +23                                         | +0                                            | 104                |
| Administrative/ Supervisory (V to VII)   | 208                | 360                | 404                | 421                | 420                | +44                   | +16                   | -1                           | +60                                         | +212                                        | +0                                            | 444                |
| Clerical (III & IV)                      | 451                | 522                | 549                | 562                | 559                | +27                   | +9                    | -3                           | +36                                         | +107                                        | +0                                            | 648                |
| Management & Administrative              | 739                | 979                | 1,056              | 1,088              | 1,081              | +77                   | +25                   | -7                           | +102                                        | +342                                        | +0                                            | 1,196              |
| Support                                  | 452                | 383                | 365                | 378                | 372                | -18                   | +8                    | -5                           | -11                                         | -79                                         | 0                                             | 454                |
| Maintenance/ Technical                   | 35                 | 36                 | 35                 | 39                 | 39                 | 0                     | +4                    | +0                           | +4                                          | +4                                          | +0                                            | 41                 |
| General Support                          | 487                | 419                | 400                | 417                | 412                | -19                   | +12                   | -5                           | -7                                          | -75                                         | 0                                             | 495                |
| Health Care Assistants                   | 1,278              | 1,315              | 1,350              | 1,394              | 1,394              | +35                   | +44                   | 0                            | +79                                         | +117                                        | +0                                            | 1,662              |
| Care, other                              | 221                | 269                | 252                | 249                | 256                | -17                   | +4                    | +7                           | -13                                         | +35                                         | 0                                             | 292                |
| Patient & Client Care                    | 1,499              | 1,584              | 1,602              | 1,643              | 1,650              | +18                   | +49                   | +7                           | +66                                         | +152                                        | +0                                            | 1,954              |