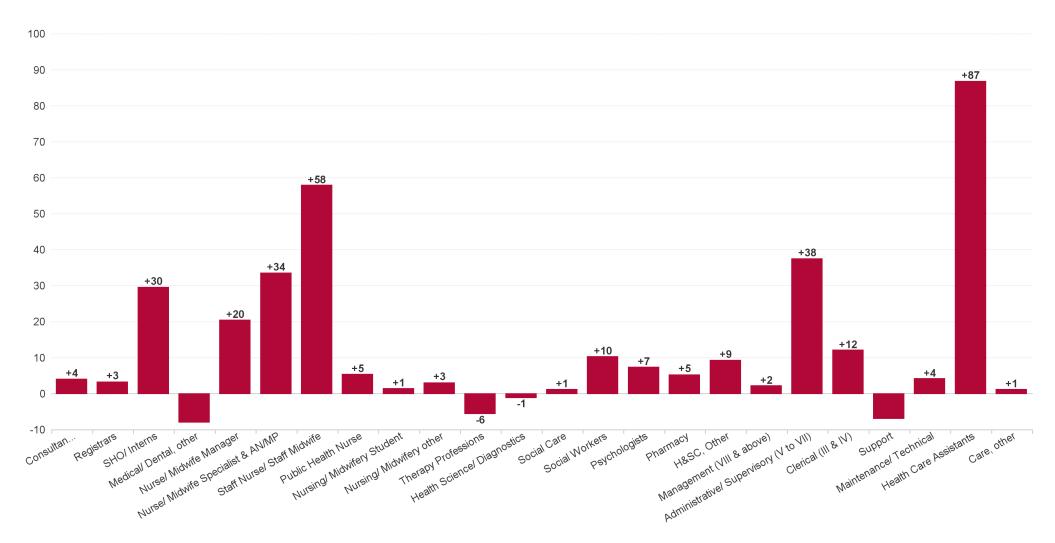

## Employment Report by HSE.S38: APR 2024

### Health Service Executive

| HSE&S38 APR 2024                         | WTE<br>DEC<br>2019 | WTE<br>DEC<br>2022 | WTE<br>DEC<br>2023 | WTE<br>MAR<br>2024 | WTE<br>APR<br>2024 | WTE<br>Change<br>2023 | WTE<br>Change<br>2024 | WTE<br>Change<br>MAR<br>2024 | WTE<br>Change<br>Dec<br>2022 to<br>APR<br>2024 | WTE<br>Change<br>Dec<br>2019 to<br>APR<br>2024 | % WTE<br>Change<br>Dec<br>2022 to<br>APR<br>2024 | No.<br>APR<br>2024 |
|------------------------------------------|--------------------|--------------------|--------------------|--------------------|--------------------|-----------------------|-----------------------|------------------------------|------------------------------------------------|------------------------------------------------|--------------------------------------------------|--------------------|
| Total Health Service Executive           | 3,407              | 3,905              | 4,028              | 4,036              | 4,011              | +123                  | -17                   | -26                          | +106                                           | +603                                           | +2.7%                                            | 4,438              |
| Consultants                              | 56                 | 59                 | 65                 | 64                 | 65                 | +6                    | -1                    | +0                           | +5                                             | +8                                             | +8.8%                                            | 67                 |
| Registrars                               | 90                 | 123                | 112                | 115                | 115                | -11                   | +2                    | -1                           | -8                                             | +24                                            | -6.8%                                            | 121                |
| SHO/ Interns                             | 60                 | 47                 | 74                 | 76                 | 75                 | +27                   | +2                    | -1                           | +29                                            | +15                                            | +61.4%                                           | 79                 |
| Medical/ Dental, other                   | 51                 | 50                 | 48                 | 46                 | 47                 | -2                    | -1                    | +0                           | -3                                             | -4                                             | -6.7%                                            | 61                 |
| Medical & Dental                         | 257                | 279                | 299                | 302                | 301                | +20                   | +2                    | -1                           | +22                                            | +44                                            | +8.0%                                            | 328                |
| Nurse/ Midwife Manager                   | 248                | 287                | 316                | 307                | 306                | +29                   | -10                   | -2                           | +19                                            | +58                                            | +6.6%                                            | 324                |
| Nurse/ Midwife Specialist & AN/MP        | 75                 | 134                | 146                | 151                | 149                | +12                   | +3                    | -2                           | +15                                            | +74                                            | +11.1%                                           | 160                |
| Staff Nurse/ Staff Midwife               | 693                | 726                | 733                | 737                | 732                | +6                    | -0                    | -5                           | +6                                             | +39                                            | +0.8%                                            | 795                |
| Public Health Nurse                      | 176                | 172                | 171                | 168                | 171                | -1                    | -0                    | +3                           | -1                                             | -5                                             | -0.6%                                            | 202                |
| Nursing/ Midwifery awaiting registration | 11                 | 15                 | 6                  | 2                  | 1                  | -9                    | -5                    | -1                           | -14                                            | -10                                            | -0.93                                            | 1                  |
| Post-registration Nurse/ Midwife Student | 26                 | 19                 | 20                 | 21                 | 19                 | +1                    | -1                    | -2                           | +0                                             | -7                                             | 0.01                                             | 19                 |
| Pre-registration Nursel Midwife Intern   | 3                  |                    | 0                  | 26                 | 26                 | +0                    | +25                   | -0                           | +26                                            | +22                                            | -1                                               | 52                 |
| Nursing/ Midwifery Student               | 40                 | 34                 | 26                 | 49                 | 46                 | -7                    | +19                   | -3                           | +12                                            | +6                                             | +36.2%                                           | 72                 |
| Nursing/ Midwifery other                 | 13                 | 12                 | 13                 | 13                 | 11                 | +1                    | -2                    | -1                           | -1                                             | -2                                             | -8.7%                                            | 12                 |
| Nursing & Midwifery                      | 1,244              | 1,365              | 1,405              | 1,425              | 1,415              | +40                   | +10                   | -10                          | +49                                            | +171                                           | +3.6%                                            | 1,565              |
| Dietitians                               | 15                 | 32                 | 41                 | 46                 | 46                 | +9                    | +5                    | +0                           | +14                                            | +31                                            | 0.43                                             | 52                 |
| Occupational Therapists                  | 119                | 141                | 135                | 127                | 124                | -5                    | -11                   | -2                           | -17                                            | +6                                             | -0.12                                            | 140                |
| Orthoptists                              | 5                  | 3                  | 4                  | 3                  | 3                  | +1                    | -1                    | +0                           | +0                                             | -2                                             | 0.16                                             | 4                  |
| Physiotherapists                         | 75                 | 79                 | 85                 | 86                 | 84                 | +6                    | -1                    | -2                           | +5                                             | +9                                             | 0.07                                             | 102                |
| Podiatrists & Chiropodists               | 1                  | 6                  | 7                  | 6                  | 7                  | +1                    | +0                    | +1                           | +1                                             | +6                                             | 0.18                                             | 7                  |
| Speech & Language Therapists             | 85                 | 102                | 91                 | 90                 | 90                 | -11                   | -2                    | -0                           | -13                                            | +4                                             | -0.12                                            | 103                |
| Therapy Professions                      | 300                | 363                | 363                | 358                | 354                | +1                    | -9                    | -4                           | -9                                             | +54                                            | -2.4%                                            | 408                |
| Health Science/ Diagnostics              | 21                 | 13                 | 13                 | 14                 | 13                 | +0                    | -0                    | -1                           | +0                                             | -8                                             | +0.2%                                            | 13                 |
| Social Care                              | 7                  | 11                 | 11                 | 11                 | 11                 | +0                    | -0                    | -0                           | +0                                             | +4                                             | +0.3%                                            | 13                 |
| Pharmacy                                 | 18                 | 20                 | 25                 | 23                 | 23                 | +5                    | -2                    | +1                           | +4                                             | +5                                             | +18.7%                                           | 29                 |
| Psychologists                            | 124                | 138                | 149                | 149                | 148                | +11                   | -1                    | -1                           | +11                                            | +25                                            | +7.7%                                            | 161                |
| Social Workers                           | 78                 | 103                | 106                | 109                | 107                | +2                    | +1                    | -2                           | +3                                             | +28                                            | +3.4%                                            | 115                |
| H&SC, Other                              | 57                 | 54                 | 65                 | 66                 | 67                 | +11                   | +2                    | +1                           | +13                                            | +10                                            | +23.6%                                           | 73                 |
| Health & Social Care Professionals       | 605                | 701                | 732                | 729                | 723                | +31                   | -9                    | -6                           | +22                                            | +119                                           | +3.1%                                            | 812                |
| Management (VIII & above)                | 44                 | 58                 | 61                 | 59                 | 57                 | +3                    | -3                    | -1                           | -0                                             | +13                                            | -0.6%                                            | 59                 |
| Administrative/ Supervisory (V to VII)   | 112                | 241                | 256                | 249                | 249                | +14                   | -6                    | +0                           | +8                                             | +137                                           | +3.3%                                            | 262                |
| Clerical (III & IV)                      | 303                | 374                | 397                | 393                | 391                | +24                   | -6                    | -2                           | +17                                            | +87                                            | +4.6%                                            | 439                |
| Management & Administrative              | 459                | 673                | 714                | 700                | 697                | +41                   | -16                   | -3                           | +25                                            | +238                                           | +3.7%                                            | 760                |
| Support                                  | 198                | 182                | 177                | 178                | 174                | -5                    | -3                    | -4                           | -7                                             | -24                                            | -4.0%                                            | 195                |
| Maintenance/ Technical                   | 9                  | 10                 | 8                  | 9                  | 9                  | -2                    | +1                    | +0                           | -1                                             | +0                                             | -8.8%                                            | 10                 |
| General Support                          | 207                | 192                | 185                | 188                | 184                | -7                    | -2                    | -4                           | -8                                             | -24                                            | -4.3%                                            | 205                |
| Health Care Assistants                   | 510                | 527                | 518                | 523                | 519                | -9                    | +1                    | -4                           | -7                                             | +9                                             | -1.4%                                            | 577                |
| Care, other                              | 125                | 168                | 175                | 169                | 171                | +7                    | -4                    | +2                           | +3                                             | +46                                            | +2.0%                                            | 191                |
| Patient & Client Care                    | 635                | 694                | 693                | 692                | 690                | -1                    | -3                    | -2                           | -4                                             | +56                                            | -0.6%                                            | 768                |

#### Section 38 Voluntary Agencies

| HSE&S38 APR 2024                         | WTE<br>DEC<br>2019 | WTE<br>DEC<br>2022 | WTE<br>DEC<br>2023 | WTE<br>MAR<br>2024 | WTE<br>APR<br>2024 | WTE<br>Change<br>2023 | WTE<br>Change<br>2024 | WTE<br>Change<br>MAR<br>2024 | WTE<br>Change<br>Dec<br>2022 to<br>APR<br>2024 | WTE<br>Change<br>Dec<br>2019 to<br>APR<br>2024 | % WTE<br>Change<br>Dec<br>2022 to<br>APR<br>2024 | No.<br>APR<br>2024 |
|------------------------------------------|--------------------|--------------------|--------------------|--------------------|--------------------|-----------------------|-----------------------|------------------------------|------------------------------------------------|------------------------------------------------|--------------------------------------------------|--------------------|
| Total Section 38 Voluntary Agencies      | 3,175              | 3,325              | 3,314              | 3,561              | 3,574              | -11                   | +259                  | +12                          | +248                                           | +399                                           | +7.5%                                            | 4,284              |
| Consultants                              | 12                 | 11                 | 13                 | 11                 | 12                 | +2                    | -1                    | +1                           | +1                                             | +0                                             | +11.2%                                           | 16                 |
| Registrars                               | 8                  | 5                  | 7                  | 11                 | 11                 | +2                    | +5                    | +0                           | +6                                             | +3                                             | +122.2%                                          | 13                 |
| SHO/ Interns                             | 6                  | 5                  | 7                  | 11                 | 11                 | +2                    | +4                    | +0                           | +6                                             | +5                                             | +120.0%                                          | 11                 |
| Medical/ Dental, other                   | 6                  | 6                  | 6                  | 5                  | 5                  | -0                    | -1                    | +0                           | -1                                             | -1                                             | -19.5%                                           | 6                  |
| Medical & Dental                         | 32                 | 27                 | 33                 | 38                 | 39                 | +6                    | +7                    | +1                           | +12                                            | +7                                             | +44.5%                                           | 46                 |
| Nurse/ Midwife Manager                   | 188                | 201                | 197                | 229                | 224                | -4                    | +27                   | -5                           | +23                                            | +36                                            | +11.2%                                           | 244                |
| Nurse/ Midwife Specialist & AN/MP        | 10                 | 15                 | 14                 | 42                 | 45                 | -1                    | +31                   | +3                           | +30                                            | +35                                            | +203.3%                                          | 57                 |
| Staff Nurse/ Staff Midwife               | 502                | 488                | 444                | 502                | 508                | -44                   | +63                   | +5                           | +20                                            | +5                                             | +4.0%                                            | 595                |
| Nursing/ Midwifery awaiting registration |                    | 1                  |                    |                    |                    | -1                    |                       |                              | -1                                             |                                                | -1                                               |                    |
| Pre-registration Nurse/ Midwife Intern   | 15                 | 8                  | 17                 | 17                 | 17                 | +9                    | +0                    | +0                           | +9                                             | +2                                             | 1.06                                             | 33                 |
| Nursing/ Midwifery Student               | 15                 | 9                  | 17                 | 17                 | 17                 | +8                    | +0                    | +0                           | +8                                             | +2                                             | +83.3%                                           | 33                 |
| Nursing/ Midwifery other                 | 7                  | 8                  | 5                  | 8                  | 9                  | -4                    | +5                    | +1                           | +1                                             | +3                                             | +17.7%                                           | 11                 |
| Nursing & Midwifery                      | 721                | 721                | 677                | 798                | 802                | -44                   | +126                  | +4                           | +81                                            | +81                                            | +11.2%                                           | 940                |
| Dietitians                               | 7                  | 8                  | 9                  | 9                  | 8                  | +1                    | -1                    | -1                           | -0                                             | +1                                             | -0.05                                            | 9                  |
| Occupational Therapists                  | 64                 | 88                 | 88                 | 92                 | 95                 | +1                    | +6                    | +2                           | +7                                             | +31                                            | 0.08                                             | 101                |
| Physiotherapists                         | 69                 | 79                 | 73                 | 71                 | 68                 | -6                    | -5                    | -3                           | -11                                            | -1                                             | -0.14                                            | 82                 |
| Speech & Language Therapists             | 48                 | 49                 | 47                 | 51                 | 50                 | -3                    | +4                    | -1                           | +1                                             | +2                                             | 0.02                                             | 54                 |
| Therapy Professions                      | 186                | 224                | 217                | 224                | 220                | -7                    | +3                    | -3                           | -4                                             | +34                                            | -1.7%                                            | 246                |
| Health Science/ Diagnostics              | 16                 | 13                 | 14                 | 14                 | 14                 | +1                    | +0                    | +0                           | +1                                             | -2                                             | +7.7%                                            | 15                 |
| Social Care                              | 688                | 793                | 779                | 781                | 784                | -14                   | +5                    | +2                           | -9                                             | +96                                            | -1.2%                                            | 963                |
| Pharmacy                                 | 6                  | 7                  | 8                  | 10                 | 11                 | +1                    | +3                    | +1                           | +4                                             | +4                                             | +47.9%                                           | 14                 |
| Psychologists                            | 40                 | 49                 | 51                 | 49                 | 51                 | +2                    | -0                    | +2                           | +2                                             | +11                                            | +4.2%                                            | 57                 |
| Social Workers                           | 47                 | 58                 | 59                 | 70                 | 71                 | +1                    | +12                   | +1                           | +13                                            | +24                                            | +23.4%                                           | 80                 |
| H&SC, Other                              | 14                 | 10                 | 11                 | 9                  | 9                  | +0                    | -2                    | +0                           | -1                                             | -5                                             | -13.6%                                           | 11                 |
| Health & Social Care Professionals       | 998                | 1,154              | 1,138              | 1,157              | 1,160              | -16                   | +21                   | +3                           | +6                                             | +162                                           | +0.5%                                            | 1,386              |
| Management (VIII & above)                | 35                 | 39                 | 42                 | 47                 | 45                 | +3                    | +3                    | -2                           | +6                                             | +10                                            | +15.4%                                           | 45                 |
| Administrative/ Supervisory (V to VII)   | 96                 | 119                | 148                | 172                | 171                | +30                   | +23                   | -1                           | +52                                            | +75                                            | +44.1%                                           | 182                |
| Clerical (III & IV)                      | 148                | 149                | 152                | 169                | 168                | +4                    | +16                   | -1                           | +19                                            | +20                                            | +13.1%                                           | 209                |
| Management & Administrative              | 279                | 306                | 342                | 388                | 384                | +36                   | +41                   | -4                           | +78                                            | +104                                           | +25.4%                                           | 436                |
| Support                                  | 254                | 202                | 188                | 199                | 198                | -14                   | +10                   | -1                           | -3                                             | -56                                            | -1.7%                                            | 259                |
| Maintenance/ Technical                   | 26                 | 25                 | 27                 | 30                 | 30                 | +2                    | +3                    | +0                           | +5                                             | +4                                             | +18.4%                                           | 31                 |
| General Support                          | 280                | 227                | 215                | 229                | 228                | -12                   | +13                   | -1                           | +1                                             | -52                                            | +0.5%                                            | 290                |
| Health Care Assistants                   | 768                | 789                | 832                | 872                | 875                | +44                   | +43                   | +4                           | +86                                            | +108                                           | +11.0%                                           | 1,085              |
| Care, other                              | 96                 | 101                | 77                 | 79                 | 85                 | -24                   | +8                    | +6                           | -16                                            | -11                                            | -15.7%                                           | 101                |
| Patient & Client Care                    | 864                | 890                | 909                | 951                | 960                | +19                   | +51                   | +9                           | +71                                            | +96                                            | +7.9%                                            | 1,186              |