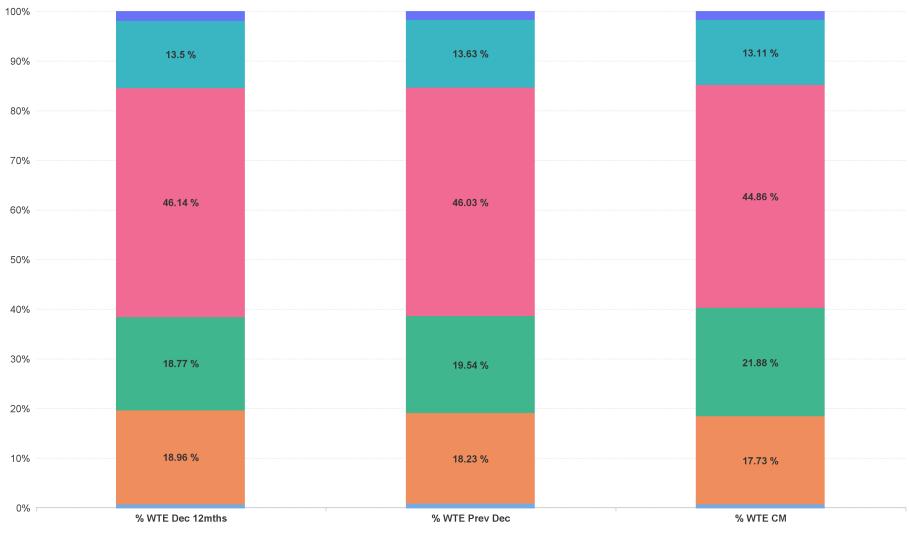

# % Total by Care Group

Community Health & Wellbeing Mental Health Primary Care Disabilities Older People CHO Operations

ŀE

## CHO 9 APR 2024

| Care Group APR 2024          | WTE DEC<br>2019 | WTE DEC<br>2022 | WTE DEC<br>2023 | WTE<br>MAR<br>2024 | WTE APR<br>2024 | WTE<br>Change<br>2023 | WTE<br>Change<br>2024 | WTE<br>Change<br>MAR 2024 | WTE<br>Change Dec<br>2022 to<br>APR 2024 | WTE<br>Change Dec<br>2019 to<br>APR 2024 | % WTE<br>Change Dec<br>2022 to<br>APR 2024 | No.<br>APR<br>2024 |
|------------------------------|-----------------|-----------------|-----------------|--------------------|-----------------|-----------------------|-----------------------|---------------------------|------------------------------------------|------------------------------------------|--------------------------------------------|--------------------|
| Overall                      | 6,582           | 7,230           | 7,342           | 7,597              | 7,584           | +112                  | +242                  | -13                       | +354                                     | +1,002                                   | +4.9%                                      | 8,722              |
| Community Health & Wellbeing |                 | 46              | 59              | 48                 | 48              | +14                   | -11                   | 0                         | +3                                       | +48                                      | +5.5%                                      | 51                 |
| Mental Health                | 1,272           | 1,371           | 1,338           | 1,352              | 1,345           | -33                   | +7                    | -7                        | -26                                      | +73                                      | -1.9%                                      | 1,483              |
| Primary Care                 | 1,247           | 1,357           | 1,435           | 1,661              | 1,659           | +78                   | +224                  | -2                        | +302                                     | +412                                     | +22.3%                                     | 1,904              |
| Disabilities                 | 3,194           | 3,336           | 3,380           | 3,406              | 3,402           | +44                   | +22                   | -3                        | +66                                      | +208                                     | +2.0%                                      | 4,021              |
| Older People                 | 870             | 976             | 1,001           | 995                | 994             | +25                   | -6                    | -1                        | +18                                      | +124                                     | +1.8%                                      | 1,120              |
| CHO Operations               |                 | 144             | 129             | 136                | 136             | -15                   | +7                    | 0                         | -9                                       | +136                                     | -6.0%                                      | 143                |
| Community Services           | 6,582           | 7,230           | 7,342           | 7,597              | 7,584           | +112                  | +242                  | -13                       | +354                                     | +1,002                                   | +4.9%                                      | 8,722              |