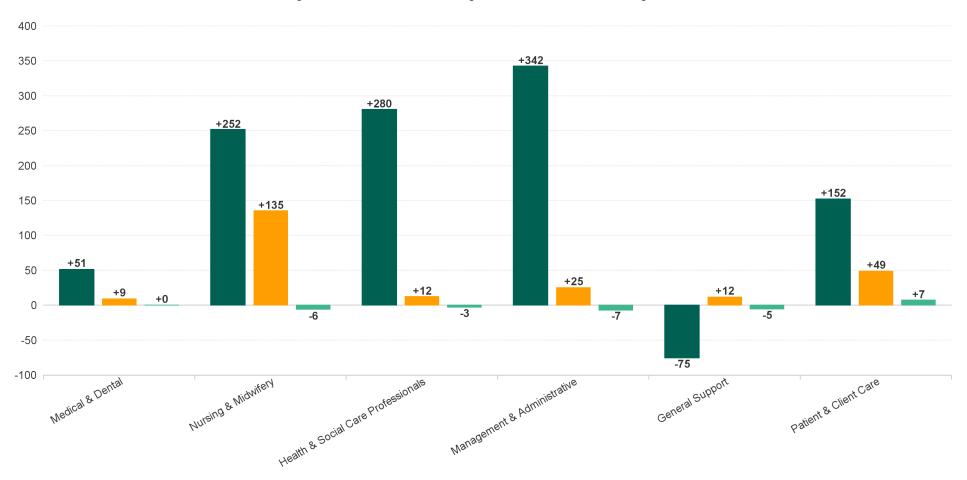

## WTE Change by Staff Category

WTE change since DEC 2019 WTE change since DEC 2023 WTE change since MAR 2024

## Employment Report : APR 2024

| Employment by Staff Group APR 2024       | WTE<br>DEC<br>2019 | WTE<br>DEC<br>2022 | WTE<br>DEC<br>2023 | WTE<br>MAR<br>2024 | WTE<br>APR<br>2024 | WTE<br>Change<br>2023 | WTE<br>Change<br>2024 | WTE<br>Change<br>MAR<br>2024 | WTE<br>Change<br>Dec 2022<br>to APR<br>2024 | WTE<br>Change<br>Dec 2019<br>to APR<br>2024 | % WTE<br>Change<br>Dec 2022<br>to APR<br>2024 | No.<br>APR<br>2024 |
|------------------------------------------|--------------------|--------------------|--------------------|--------------------|--------------------|-----------------------|-----------------------|------------------------------|---------------------------------------------|---------------------------------------------|-----------------------------------------------|--------------------|
| Overall                                  | 6,582              | 7,230              | 7,342              | 7,597              | 7,584              | +112                  | +242                  | -13                          | +354                                        | +1,002                                      | +0                                            | 8,722              |
| Consultants                              | 68                 | 71                 | 79                 | 76                 | 77                 | +8                    | -2                    | +1                           | +6                                          | +8                                          | +0                                            | 83                 |
| Registrars                               | 98                 | 128                | 119                | 127                | 126                | -9                    | +7                    | -1                           | -2                                          | +28                                         | 0                                             | 134                |
| SHO/ Interns                             | 66                 | 52                 | 81                 | 87                 | 86                 | +29                   | +6                    | -1                           | +35                                         | +20                                         | +1                                            | 90                 |
| Medical/ Dental, other                   | 57                 | 56                 | 54                 | 51                 | 52                 | -3                    | -2                    | +0                           | -5                                          | -5                                          | 0                                             | 67                 |
| Medical & Dental                         | 290                | 306                | 332                | 341                | 341                | +25                   | +9                    | +0                           | +34                                         | +51                                         | +0                                            | 374                |
| Nurse/ Midwife Manager                   | 435                | 488                | 513                | 536                | 530                | +25                   | +16                   | -6                           | +41                                         | +95                                         | +0                                            | 568                |
| Nurse/ Midwife Specialist & AN/MP        | 85                 | 149                | 160                | 193                | 194                | +11                   | +34                   | +1                           | +45                                         | +109                                        | +0                                            | 217                |
| Staff Nurse/ Staff Midwife               | 1,196              | 1,214              | 1,177              | 1,240              | 1,240              | -37                   | +63                   | 0                            | +25                                         | +44                                         | +0                                            | 1,390              |
| Public Health Nurse                      | 176                | 172                | 171                | 168                | 171                | -1                    | 0                     | +3                           | -1                                          | -5                                          | 0                                             | 202                |
| Nursing/ Midwifery awaiting registration | 11                 | 16                 | 6                  | 2                  | 1                  | -10                   | -5.01                 | -1                           | -15                                         | -10                                         | -1                                            | 1                  |
| Post-registration Nurse/ Midwife Student | 26                 | 19                 | 20                 | 21                 | 19                 | +1                    | -1                    | -2                           | +0                                          | -7                                          | +0                                            | 19                 |
| Pre-registration Nurse/ Midwife Intern   | 18                 | 8                  | 17                 | 42                 | 42                 | +9                    | 25.37                 | 0                            | +34                                         | +24                                         | +4                                            | 85                 |
| Nursing/ Midwifery Student               | 55                 | 43                 | 43                 | 65                 | 62                 | +0                    | +19                   | -3                           | +20                                         | +8                                          | +0                                            | 105                |
| Nursing/ Midwifery other                 | 20                 | 20                 | 17                 | 21                 | 21                 | -3                    | +3                    | 0                            | +0                                          | +1                                          | +0                                            | 23                 |
| Nursing & Midwifery                      | 1,966              | 2,087              | 2,082              | 2,223              | 2,217              | -5                    | +135                  | -6                           | +131                                        | +252                                        | +0                                            | 2,505              |
| Therapy Professions                      | 486                | 587                | 580                | 581                | 574                | -7                    | -6                    | -7                           | -12                                         | +88                                         | 0                                             | 654                |
| Health Science/ Diagnostics              | 37                 | 26                 | 27                 | 28                 | 27                 | +1                    | 0                     | -1                           | +1                                          | -10                                         | +0                                            | 28                 |
| Social Care                              | 695                | 804                | 790                | 793                | 795                | -14                   | +5                    | +2                           | -9                                          | +100                                        | 0                                             | 976                |
| Pharmacy                                 | 25                 | 27                 | 33                 | 32                 | 34                 | +6                    | +1                    | +2                           | +7                                          | +9                                          | +0                                            | 43                 |
| Psychologists                            | 164                | 187                | 200                | 198                | 200                | +14                   | -1                    | +1                           | +13                                         | +36                                         | +0                                            | 218                |
| Social Workers                           | 125                | 161                | 164                | 179                | 178                | +3                    | +14                   | -1                           | +17                                         | +52                                         | +0                                            | 195                |
| H&SC, Other                              | 71                 | 64                 | 76                 | 75                 | 76                 | +11                   | +0                    | +1                           | +11                                         | +5                                          | +0                                            | 84                 |
| Health & Social Care Professionals       | 1,603              | 1,856              | 1,871              | 1,886              | 1,883              | +15                   | +12                   | -3                           | +28                                         | +280                                        | +0                                            | 2,198              |
| Management (VIII & above)                | 79                 | 97                 | 103                | 106                | 102                | +6                    | 0                     | -3                           | +6                                          | +23                                         | +0                                            | 104                |
| Administrative/ Supervisory (V to VII)   | 208                | 360                | 404                | 421                | 420                | +44                   | +16                   | -1                           | +60                                         | +212                                        | +0                                            | 444                |
| Clerical (III & IV)                      | 451                | 522                | 549                | 562                | 559                | +27                   | +9                    | -3                           | +36                                         | +107                                        | +0                                            | 648                |
| Management & Administrative              | 739                | 979                | 1,056              | 1,088              | 1,081              | +77                   | +25                   | -7                           | +102                                        | +342                                        | +0                                            | 1,196              |
| Support                                  | 452                | 383                | 365                | 378                | 372                | -18                   | +8                    | -5                           | -11                                         | -79                                         | 0                                             | 454                |
| Maintenance/ Technical                   | 35                 | 36                 | 35                 | 39                 | 39                 | 0                     | +4                    | +0                           | +4                                          | +4                                          | +0                                            | 41                 |
| General Support                          | 487                | 419                | 400                | 417                | 412                | -19                   | +12                   | -5                           | -7                                          | -75                                         | 0                                             | 495                |
| Health Care Assistants                   | 1,278              | 1,315              | 1,350              | 1,394              | 1,394              | +35                   | +44                   | 0                            | +79                                         | +117                                        | +0                                            | 1,662              |
| Care, other                              | 221                | 269                | 252                | 249                | 256                | -17                   | +4                    | +7                           | -13                                         | +35                                         | 0                                             | 292                |
| Patient & Client Care                    | 1,499              | 1,584              | 1,602              | 1,643              | 1,650              | +18                   | +49                   | +7                           | +66                                         | +152                                        | +0                                            | 1,954              |