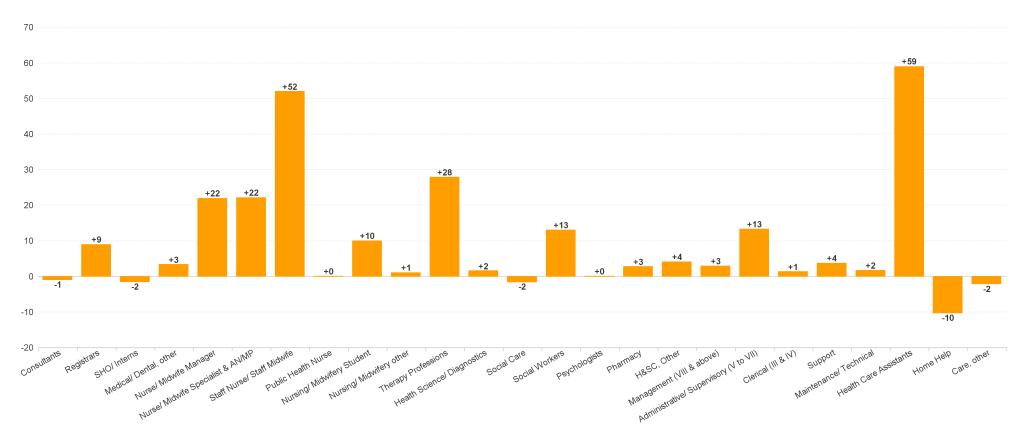

## WTE Change by Staff Category

**Employment Report : MAR 2024** 

|                                          | p                  |                    |                    |                    |                    |                       |                       |                           |                                             |                                             |                                               |                    |
|------------------------------------------|--------------------|--------------------|--------------------|--------------------|--------------------|-----------------------|-----------------------|---------------------------|---------------------------------------------|---------------------------------------------|-----------------------------------------------|--------------------|
| Employment by Staff Group MAR 2024       | WTE<br>DEC<br>2019 | WTE<br>DEC<br>2022 | WTE<br>DEC<br>2023 | WTE<br>FEB<br>2024 | WTE<br>MAR<br>2024 | WTE<br>Change<br>2023 | WTE<br>Change<br>2024 | WTE<br>Change<br>FEB 2024 | WTE<br>Change<br>Dec 2022<br>to MAR<br>2024 | WTE<br>Change<br>Dec 2019<br>to MAR<br>2024 | % WTE<br>Change<br>Dec 2022<br>to MAR<br>2024 | No.<br>MAR<br>2024 |
| Overall                                  | 5,545              | 5,972              | 6,167              | 6,419              | 6,401              | +195                  | +234                  | -17                       | +429                                        | +857                                        | +0                                            | 7,390              |
| Consultants                              | 42                 | 43                 | 51                 | 51                 | 50                 | +8                    | -1                    | -1                        | +7                                          | +8                                          | +0                                            | 56                 |
| Registrars                               | 75                 | 91                 | 96                 | 107                | 105                | +6                    | +9                    | -2                        | +15                                         | +30                                         | +0                                            | 114                |
| SHO/ Interns                             | 36                 | 43                 | 40                 | 36                 | 38                 | -3                    | -2                    | +2                        | -4                                          | +2                                          | 0                                             | 40                 |
| Medical/ Dental, other                   | 59                 | 57                 | 55                 | 56                 | 58                 | -3                    | +3                    | +2                        | +1                                          | -1                                          | +0                                            | 77                 |
| Medical & Dental                         | 212                | 234                | 242                | 251                | 252                | +8                    | +10                   | +1                        | +18                                         | +40                                         | +0                                            | 287                |
| Nurse/ Midwife Manager                   | 309                | 331                | 336                | 355                | 358                | +6                    | +22                   | +3                        | +27                                         | +49                                         | +0                                            | 375                |
| Nurse/ Midwife Specialist & AN/MP        | 93                 | 141                | 167                | 191                | 189                | +26                   | +22                   | -2                        | +48                                         | +97                                         | +0                                            | 203                |
| Staff Nurse/ Staff Midwife               | 898                | 916                | 905                | 953                | 957                | -11                   | +52                   | +3                        | +41                                         | +59                                         | +0                                            | 1,087              |
| Public Health Nurse                      | 192                | 187                | 190                | 191                | 190                | +2                    | +0                    | -2                        | +2                                          | -2                                          | +0                                            | 217                |
| Nursing/ Midwifery awaiting registration | 5                  | 7                  | 15                 | 2                  | 2                  | +8                    | -13.25                | +0                        | -5                                          | -3                                          | -1                                            | 2                  |
| Post-registration Nursel Midwife Student | 4                  | 14                 | 11                 | 12                 | 12                 | -3                    | 1                     | +0                        | -2                                          | +8                                          | 0                                             | 12                 |
| Pre-registration Nurse/ Midwife Intern   | 0                  | 4                  |                    | 23                 | 22                 | -4                    | 22.23                 | 0                         | +18                                         | +22                                         | +4                                            | 45                 |
| Nursing/ Midwifery Student               | 9                  | 25                 | 26                 | 37                 | 36                 | +1                    | +10                   | 0                         | +11                                         | +27                                         | +0                                            | 59                 |
| Nursing/ Midwifery other                 | 2                  | 4                  | 4                  | 5                  | 5                  | +0                    | +1                    | +0                        | +1                                          | +3                                          | +0                                            | 5                  |
| Nursing & Midwifery                      | 1,502              | 1,604              | 1,628              | 1,732              | 1,735              | +24                   | +107                  | +3                        | +131                                        | +234                                        | +0                                            | 1,946              |
| Therapy Professions                      | 338                | 421                | 448                | 472                | 476                | +27                   | +28                   | +4                        | +54                                         | +137                                        | +0                                            | 538                |
| Health Science/ Diagnostics              | 6                  | 10                 | 8                  | 9                  | 10                 | -2                    | +2                    | +1                        | +0                                          | +3                                          | +0                                            | 10                 |
| Social Care                              | 245                | 300                | 338                | 330                | 336                | +38                   | -2                    | +6                        | +36                                         | +91                                         | +0                                            | 397                |
| Pharmacy                                 | 5                  | 6                  | 7                  | 10                 | 10                 | +1                    | +3                    | 0                         | +4                                          | +5                                          | +1                                            | 14                 |
| Psychologists                            | 73                 | 88                 | 92                 | 94                 | 92                 | +4                    | +0                    | -2                        | +4                                          | +19                                         | +0                                            | 104                |
| Social Workers                           | 84                 | 102                | 108                | 119                | 121                | +5                    | +13                   | +2                        | +18                                         | +37                                         | +0                                            | 135                |
| H&SC, Other                              | 59                 | 77                 | 86                 | 90                 | 90                 | +9                    | +4                    | -1                        | +13                                         | +31                                         | +0                                            | 102                |
| Health & Social Care Professionals       | 811                | 1,004              | 1,086              | 1,123              | 1,134              | +82                   | +48                   | +10                       | +130                                        | +323                                        | +0                                            | 1,300              |
| Management (VIII & above)                | 56                 | 70                 | 67                 | 69                 | 70                 | -4                    | +3                    | +1                        | -1                                          | +14                                         | 0                                             | 71                 |
| Administrative/ Supervisory (V to VII)   | 134                | 235                | 273                | 283                | 286                | +38                   | +13                   | +3                        | +51                                         | +153                                        | +0                                            | 298                |
| Clerical (III & IV)                      | 468                | 451                | 487                | 490                | 488                | +36                   | +1                    | -2                        | +37                                         | +21                                         | +0                                            | 558                |
| Management & Administrative              | 657                | 757                | 827                | 841                | 844                | +70                   | +18                   | +3                        | +87                                         | +187                                        | +0                                            | 927                |
| Support                                  | 158                | 140                | 132                | 139                | 136                | -8                    | +4                    | -3                        | -4                                          | -22                                         | 0                                             | 203                |
| Maintenance/ Technical                   | 68                 | 79                 | 79                 | 81                 | 80                 | 0                     | +2                    | -1                        | +1                                          | +12                                         | +0                                            | 82                 |
| General Support                          | 226                | 219                | 211                | 220                | 216                | -8                    | +5                    | -4                        | -3                                          | -10                                         | 0                                             | 285                |
| Health Care Assistants                   | 1,367              | 1,412              | 1,469              | 1,537              | 1,527              | +57                   | +59                   | -10                       | +116                                        | +160                                        | +0                                            | 1,771              |
| Home Help                                | 499                | 407                | 376                | 377                | 366                | -31                   | -10                   | -11                       | -42                                         | -134                                        | 0                                             | 489                |
| Care, other                              | 271                | 335                | 329                | 336                | 327                | -6                    | -2                    | -9                        | -8                                          | +56                                         | 0                                             | 385                |
| Patient & Client Care                    | 2,137              | 2,154              | 2,173              | 2,251              | 2,220              | +20                   | +47                   | -31                       | +66                                         | +83                                         | +0                                            | 2,645              |