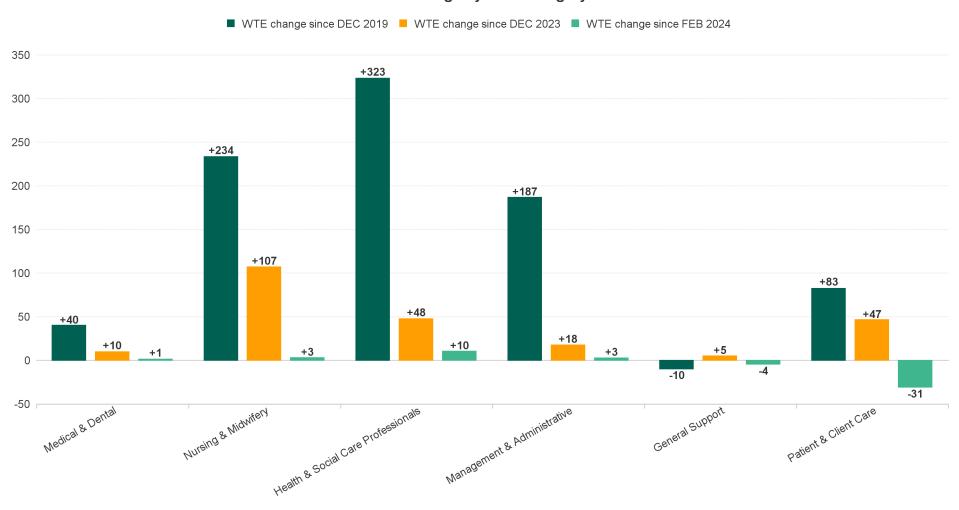

## WTE Change by Staff Category

**Employment Report : MAR 2024** 

|                                          | p                  |                    |                    |                    |                    |                       |                       |                           |                                             |                                             |                                               |                    |
|------------------------------------------|--------------------|--------------------|--------------------|--------------------|--------------------|-----------------------|-----------------------|---------------------------|---------------------------------------------|---------------------------------------------|-----------------------------------------------|--------------------|
| Employment by Staff Group MAR 2024       | WTE<br>DEC<br>2019 | WTE<br>DEC<br>2022 | WTE<br>DEC<br>2023 | WTE<br>FEB<br>2024 | WTE<br>MAR<br>2024 | WTE<br>Change<br>2023 | WTE<br>Change<br>2024 | WTE<br>Change<br>FEB 2024 | WTE<br>Change<br>Dec 2022<br>to MAR<br>2024 | WTE<br>Change<br>Dec 2019<br>to MAR<br>2024 | % WTE<br>Change<br>Dec 2022<br>to MAR<br>2024 | No.<br>MAR<br>2024 |
| Overall                                  | 5,545              | 5,972              | 6,167              | 6,419              | 6,401              | +195                  | +234                  | -17                       | +429                                        | +857                                        | +0                                            | 7,390              |
| Consultants                              | 42                 | 43                 | 51                 | 51                 | 50                 | +8                    | -1                    | -1                        | +7                                          | +8                                          | +0                                            | 56                 |
| Registrars                               | 75                 | 91                 | 96                 | 107                | 105                | +6                    | +9                    | -2                        | +15                                         | +30                                         | +0                                            | 114                |
| SHO/ Interns                             | 36                 | 43                 | 40                 | 36                 | 38                 | -3                    | -2                    | +2                        | -4                                          | +2                                          | 0                                             | 40                 |
| Medical/ Dental, other                   | 59                 | 57                 | 55                 | 56                 | 58                 | -3                    | +3                    | +2                        | +1                                          | -1                                          | +0                                            | 77                 |
| Medical & Dental                         | 212                | 234                | 242                | 251                | 252                | +8                    | +10                   | +1                        | +18                                         | +40                                         | +0                                            | 287                |
| Nurse/ Midwife Manager                   | 309                | 331                | 336                | 355                | 358                | +6                    | +22                   | +3                        | +27                                         | +49                                         | +0                                            | 375                |
| Nurse/ Midwife Specialist & AN/MP        | 93                 | 141                | 167                | 191                | 189                | +26                   | +22                   | -2                        | +48                                         | +97                                         | +0                                            | 203                |
| Staff Nurse/ Staff Midwife               | 898                | 916                | 905                | 953                | 957                | -11                   | +52                   | +3                        | +41                                         | +59                                         | +0                                            | 1,087              |
| Public Health Nurse                      | 192                | 187                | 190                | 191                | 190                | +2                    | +0                    | -2                        | +2                                          | -2                                          | +0                                            | 217                |
| Nursing/ Midwifery awaiting registration | 5                  | 7                  | 15                 | 2                  | 2                  | +8                    | -13.25                | +0                        | -5                                          | -3                                          | -1                                            | 2                  |
| Post-registration Nursel Midwife Student | 4                  | 14                 | 11                 | 12                 | 12                 | -3                    | 1                     | +0                        | -2                                          | +8                                          | 0                                             | 12                 |
| Pre-registration Nurse/ Midwife Intern   | 0                  | 4                  |                    | 23                 | 22                 | -4                    | 22.23                 | 0                         | +18                                         | +22                                         | +4                                            | 45                 |
| Nursing/ Midwifery Student               | 9                  | 25                 | 26                 | 37                 | 36                 | +1                    | +10                   | 0                         | +11                                         | +27                                         | +0                                            | 59                 |
| Nursing/ Midwifery other                 | 2                  | 4                  | 4                  | 5                  | 5                  | +0                    | +1                    | +0                        | +1                                          | +3                                          | +0                                            | 5                  |
| Nursing & Midwifery                      | 1,502              | 1,604              | 1,628              | 1,732              | 1,735              | +24                   | +107                  | +3                        | +131                                        | +234                                        | +0                                            | 1,946              |
| Therapy Professions                      | 338                | 421                | 448                | 472                | 476                | +27                   | +28                   | +4                        | +54                                         | +137                                        | +0                                            | 538                |
| Health Science/ Diagnostics              | 6                  | 10                 | 8                  | 9                  | 10                 | -2                    | +2                    | +1                        | +0                                          | +3                                          | +0                                            | 10                 |
| Social Care                              | 245                | 300                | 338                | 330                | 336                | +38                   | -2                    | +6                        | +36                                         | +91                                         | +0                                            | 397                |
| Pharmacy                                 | 5                  | 6                  | 7                  | 10                 | 10                 | +1                    | +3                    | 0                         | +4                                          | +5                                          | +1                                            | 14                 |
| Psychologists                            | 73                 | 88                 | 92                 | 94                 | 92                 | +4                    | +0                    | -2                        | +4                                          | +19                                         | +0                                            | 104                |
| Social Workers                           | 84                 | 102                | 108                | 119                | 121                | +5                    | +13                   | +2                        | +18                                         | +37                                         | +0                                            | 135                |
| H&SC, Other                              | 59                 | 77                 | 86                 | 90                 | 90                 | +9                    | +4                    | -1                        | +13                                         | +31                                         | +0                                            | 102                |
| Health & Social Care Professionals       | 811                | 1,004              | 1,086              | 1,123              | 1,134              | +82                   | +48                   | +10                       | +130                                        | +323                                        | +0                                            | 1,300              |
| Management (VIII & above)                | 56                 | 70                 | 67                 | 69                 | 70                 | -4                    | +3                    | +1                        | -1                                          | +14                                         | 0                                             | 71                 |
| Administrative/ Supervisory (V to VII)   | 134                | 235                | 273                | 283                | 286                | +38                   | +13                   | +3                        | +51                                         | +153                                        | +0                                            | 298                |
| Clerical (III & IV)                      | 468                | 451                | 487                | 490                | 488                | +36                   | +1                    | -2                        | +37                                         | +21                                         | +0                                            | 558                |
| Management & Administrative              | 657                | 757                | 827                | 841                | 844                | +70                   | +18                   | +3                        | +87                                         | +187                                        | +0                                            | 927                |
| Support                                  | 158                | 140                | 132                | 139                | 136                | -8                    | +4                    | -3                        | -4                                          | -22                                         | 0                                             | 203                |
| Maintenance/ Technical                   | 68                 | 79                 | 79                 | 81                 | 80                 | 0                     | +2                    | -1                        | +1                                          | +12                                         | +0                                            | 82                 |
| General Support                          | 226                | 219                | 211                | 220                | 216                | -8                    | +5                    | -4                        | -3                                          | -10                                         | 0                                             | 285                |
| Health Care Assistants                   | 1,367              | 1,412              | 1,469              | 1,537              | 1,527              | +57                   | +59                   | -10                       | +116                                        | +160                                        | +0                                            | 1,771              |
| Home Help                                | 499                | 407                | 376                | 377                | 366                | -31                   | -10                   | -11                       | -42                                         | -134                                        | 0                                             | 489                |
| Care, other                              | 271                | 335                | 329                | 336                | 327                | -6                    | -2                    | -9                        | -8                                          | +56                                         | 0                                             | 385                |
| Patient & Client Care                    | 2,137              | 2,154              | 2,173              | 2,251              | 2,220              | +20                   | +47                   | -31                       | +66                                         | +83                                         | +0                                            | 2,645              |