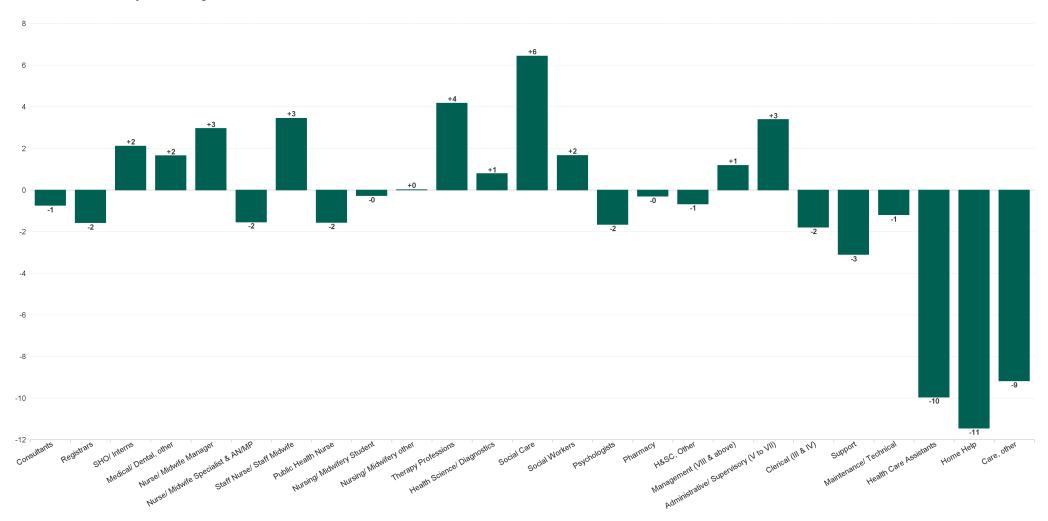

## WTE Change by Staff Category

**Employment Report : MAR 2024** 

|                                          | p                  |                    |                    |                    |                    |                       |                       |                           |                                             |                                             |                                               |                    |
|------------------------------------------|--------------------|--------------------|--------------------|--------------------|--------------------|-----------------------|-----------------------|---------------------------|---------------------------------------------|---------------------------------------------|-----------------------------------------------|--------------------|
| Employment by Staff Group MAR 2024       | WTE<br>DEC<br>2019 | WTE<br>DEC<br>2022 | WTE<br>DEC<br>2023 | WTE<br>FEB<br>2024 | WTE<br>MAR<br>2024 | WTE<br>Change<br>2023 | WTE<br>Change<br>2024 | WTE<br>Change<br>FEB 2024 | WTE<br>Change<br>Dec 2022<br>to MAR<br>2024 | WTE<br>Change<br>Dec 2019<br>to MAR<br>2024 | % WTE<br>Change<br>Dec 2022<br>to MAR<br>2024 | No.<br>MAR<br>2024 |
| Overall                                  | 5,545              | 5,972              | 6,167              | 6,419              | 6,401              | +195                  | +234                  | -17                       | +429                                        | +857                                        | +0                                            | 7,390              |
| Consultants                              | 42                 | 43                 | 51                 | 51                 | 50                 | +8                    | -1                    | -1                        | +7                                          | +8                                          | +0                                            | 56                 |
| Registrars                               | 75                 | 91                 | 96                 | 107                | 105                | +6                    | +9                    | -2                        | +15                                         | +30                                         | +0                                            | 114                |
| SHO/ Interns                             | 36                 | 43                 | 40                 | 36                 | 38                 | -3                    | -2                    | +2                        | -4                                          | +2                                          | 0                                             | 40                 |
| Medical/ Dental, other                   | 59                 | 57                 | 55                 | 56                 | 58                 | -3                    | +3                    | +2                        | +1                                          | -1                                          | +0                                            | 77                 |
| Medical & Dental                         | 212                | 234                | 242                | 251                | 252                | +8                    | +10                   | +1                        | +18                                         | +40                                         | +0                                            | 287                |
| Nurse/ Midwife Manager                   | 309                | 331                | 336                | 355                | 358                | +6                    | +22                   | +3                        | +27                                         | +49                                         | +0                                            | 375                |
| Nurse/ Midwife Specialist & AN/MP        | 93                 | 141                | 167                | 191                | 189                | +26                   | +22                   | -2                        | +48                                         | +97                                         | +0                                            | 203                |
| Staff Nurse/ Staff Midwife               | 898                | 916                | 905                | 953                | 957                | -11                   | +52                   | +3                        | +41                                         | +59                                         | +0                                            | 1,087              |
| Public Health Nurse                      | 192                | 187                | 190                | 191                | 190                | +2                    | +0                    | -2                        | +2                                          | -2                                          | +0                                            | 217                |
| Nursing/ Midwifery awaiting registration | 5                  | 7                  | 15                 | 2                  | 2                  | +8                    | -13.25                | +0                        | -5                                          | -3                                          | -1                                            | 2                  |
| Post-registration Nursel Midwife Student | 4                  | 14                 | 11                 | 12                 | 12                 | -3                    | 1                     | +0                        | -2                                          | +8                                          | 0                                             | 12                 |
| Pre-registration Nurse/ Midwife Intern   | 0                  | 4                  |                    | 23                 | 22                 | -4                    | 22.23                 | 0                         | +18                                         | +22                                         | +4                                            | 45                 |
| Nursing/ Midwifery Student               | 9                  | 25                 | 26                 | 37                 | 36                 | +1                    | +10                   | 0                         | +11                                         | +27                                         | +0                                            | 59                 |
| Nursing/ Midwifery other                 | 2                  | 4                  | 4                  | 5                  | 5                  | +0                    | +1                    | +0                        | +1                                          | +3                                          | +0                                            | 5                  |
| Nursing & Midwifery                      | 1,502              | 1,604              | 1,628              | 1,732              | 1,735              | +24                   | +107                  | +3                        | +131                                        | +234                                        | +0                                            | 1,946              |
| Therapy Professions                      | 338                | 421                | 448                | 472                | 476                | +27                   | +28                   | +4                        | +54                                         | +137                                        | +0                                            | 538                |
| Health Science/ Diagnostics              | 6                  | 10                 | 8                  | 9                  | 10                 | -2                    | +2                    | +1                        | +0                                          | +3                                          | +0                                            | 10                 |
| Social Care                              | 245                | 300                | 338                | 330                | 336                | +38                   | -2                    | +6                        | +36                                         | +91                                         | +0                                            | 397                |
| Pharmacy                                 | 5                  | 6                  | 7                  | 10                 | 10                 | +1                    | +3                    | 0                         | +4                                          | +5                                          | +1                                            | 14                 |
| Psychologists                            | 73                 | 88                 | 92                 | 94                 | 92                 | +4                    | +0                    | -2                        | +4                                          | +19                                         | +0                                            | 104                |
| Social Workers                           | 84                 | 102                | 108                | 119                | 121                | +5                    | +13                   | +2                        | +18                                         | +37                                         | +0                                            | 135                |
| H&SC, Other                              | 59                 | 77                 | 86                 | 90                 | 90                 | +9                    | +4                    | -1                        | +13                                         | +31                                         | +0                                            | 102                |
| Health & Social Care Professionals       | 811                | 1,004              | 1,086              | 1,123              | 1,134              | +82                   | +48                   | +10                       | +130                                        | +323                                        | +0                                            | 1,300              |
| Management (VIII & above)                | 56                 | 70                 | 67                 | 69                 | 70                 | -4                    | +3                    | +1                        | -1                                          | +14                                         | 0                                             | 71                 |
| Administrative/ Supervisory (V to VII)   | 134                | 235                | 273                | 283                | 286                | +38                   | +13                   | +3                        | +51                                         | +153                                        | +0                                            | 298                |
| Clerical (III & IV)                      | 468                | 451                | 487                | 490                | 488                | +36                   | +1                    | -2                        | +37                                         | +21                                         | +0                                            | 558                |
| Management & Administrative              | 657                | 757                | 827                | 841                | 844                | +70                   | +18                   | +3                        | +87                                         | +187                                        | +0                                            | 927                |
| Support                                  | 158                | 140                | 132                | 139                | 136                | -8                    | +4                    | -3                        | -4                                          | -22                                         | 0                                             | 203                |
| Maintenance/ Technical                   | 68                 | 79                 | 79                 | 81                 | 80                 | 0                     | +2                    | -1                        | +1                                          | +12                                         | +0                                            | 82                 |
| General Support                          | 226                | 219                | 211                | 220                | 216                | -8                    | +5                    | -4                        | -3                                          | -10                                         | 0                                             | 285                |
| Health Care Assistants                   | 1,367              | 1,412              | 1,469              | 1,537              | 1,527              | +57                   | +59                   | -10                       | +116                                        | +160                                        | +0                                            | 1,771              |
| Home Help                                | 499                | 407                | 376                | 377                | 366                | -31                   | -10                   | -11                       | -42                                         | -134                                        | 0                                             | 489                |
| Care, other                              | 271                | 335                | 329                | 336                | 327                | -6                    | -2                    | -9                        | -8                                          | +56                                         | 0                                             | 385                |
| Patient & Client Care                    | 2,137              | 2,154              | 2,173              | 2,251              | 2,220              | +20                   | +47                   | -31                       | +66                                         | +83                                         | +0                                            | 2,645              |