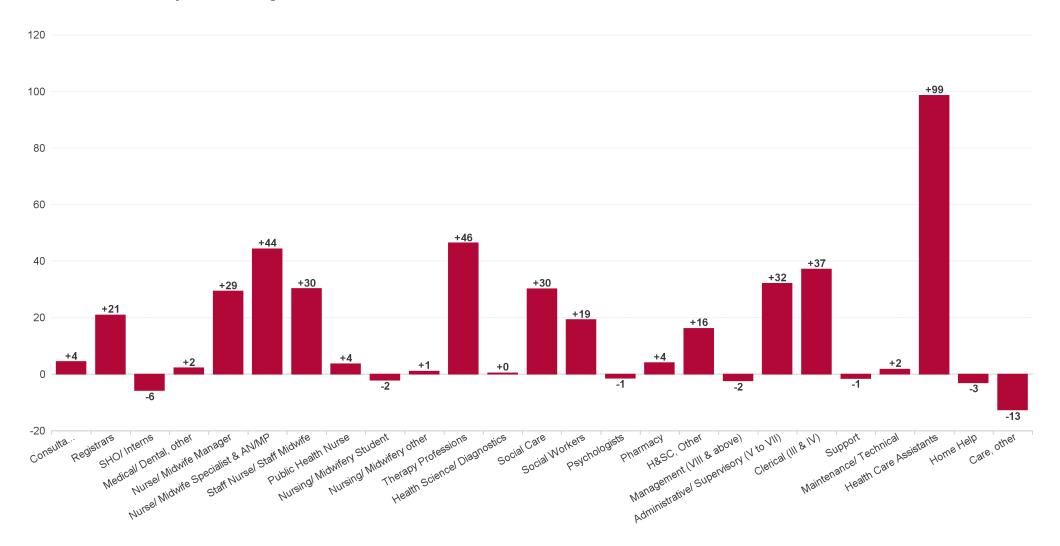

## Employment Report by HSE.S38: MAR 2024

#### **Health Service Executive**

| HSE&S38 MAR 2024                         | WTE<br>DEC<br>2019 | WTE<br>DEC<br>2022 | WTE<br>DEC<br>2023 | WTE<br>FEB<br>2024 | WTE<br>MAR<br>2024 | WTE<br>Change<br>2023 | WTE<br>Change<br>2024 | WTE<br>Change<br>FEB<br>2024 | WTE<br>Change<br>Dec<br>2022 to<br>MAR<br>2024 | WTE<br>Change<br>Dec<br>2019 to<br>MAR<br>2024 | % WTE<br>Change<br>Dec<br>2022 to<br>MAR<br>2024 | No.<br>MAR<br>2024 |
|------------------------------------------|--------------------|--------------------|--------------------|--------------------|--------------------|-----------------------|-----------------------|------------------------------|------------------------------------------------|------------------------------------------------|--------------------------------------------------|--------------------|
| Total Health Service Executive           | 4,256              | 4,596              | 4,704              | 4,746              | 4,730              | +108                  | +26                   | -16                          | +134                                           | +474                                           | +2.9%                                            | 5,313              |
| Consultants                              | 40                 | 41                 | 49                 | 49                 | 48                 | +8                    | -1                    | -1                           | +7                                             | +8                                             | +17.2%                                           | 53                 |
| Registrars                               | 73                 | 90                 | 95                 | 100                | 98                 | +6                    | +3                    | -1                           | +9                                             | +25                                            | +10.0%                                           | 105                |
| SHO/ Interns                             | 36                 | 42                 | 39                 | 35                 | 37                 | -3                    | -2                    | +2                           | -4                                             | +1                                             | -10.6%                                           | 39                 |
| Medical/ Dental, other                   | 59                 | 57                 | 55                 | 56                 | 58                 | -3                    | +3                    | +2                           | +1                                             | -1                                             | +1.2%                                            | 77                 |
| Medical & Dental                         | 208                | 230                | 238                | 240                | 242                | +8                    | +4                    | +2                           | +12                                            | +34                                            | +5.3%                                            | 274                |
| Nurse/ Midwife Manager                   | 241                | 266                | 280                | 282                | 285                | +14                   | +5                    | +3                           | +19                                            | +43                                            | +7.2%                                            | 293                |
| Nurse/ Midwife Specialist & AN/MP        | 88                 | 137                | 164                | 170                | 169                | +27                   | +5                    | -1                           | +32                                            | +81                                            | +23.3%                                           | 178                |
| Staff Nurse/ Staff Midwife               | 778                | 789                | 782                | 785                | 788                | -7                    | +6                    | +3                           | -1                                             | +10                                            | -0.1%                                            | 889                |
| Public Health Nurse                      | 192                | 187                | 190                | 191                | 190                | +2                    | +0                    | -2                           | +2                                             | -2                                             | +1.3%                                            | 217                |
| Nursing/ Midwifery awaiting registration | 5                  | 7                  | 15                 | 2                  | 2                  | +8                    | -13                   | +0                           | -5                                             | -3                                             | -0.71                                            | 2                  |
| Post-registration Nursel Midwife Student | 4                  | 14                 | 11                 | 12                 | 12                 | -3                    | +1                    | +0                           | -2                                             | +8                                             | -0.17                                            | 12                 |
| Pre-registration Nursel Midwife Intern   | 0                  | 4                  |                    | 23                 | 22                 | -4                    | +22                   | -0                           | +18                                            | +22                                            | 4.49                                             | 45                 |
| Nursing/ Midwifery Student               | 9                  | 25                 | 26                 | 37                 | 36                 | +1                    | +10                   | -0                           | +11                                            | +27                                            | +42.1%                                           | 59                 |
| Nursing/ Midwifery other                 | 2                  | 4                  | 4                  | 5                  | 5                  | +0                    | +1                    | +0                           | +1                                             | +3                                             | +25.0%                                           | 5                  |
| Nursing & Midwifery                      | 1,310              | 1,408              | 1,445              | 1,470              | 1,472              | +37                   | +27                   | +3                           | +64                                            | +163                                           | +4.6%                                            | 1,641              |
| Therapy Professions                      | 304                | 387                | 409                | 419                | 424                | +22                   | +14                   | +5                           | +37                                            | +120                                           | +9.4%                                            | 474                |
| Health Science/ Diagnostics              | 6                  | 10                 | 8                  | 9                  | 10                 | -2                    | +2                    | +1                           | +0                                             | +3                                             | +0.1%                                            | 10                 |
| Social Care                              | 50                 | 48                 | 52                 | 55                 | 55                 | +4                    | +3                    | +0                           | +7                                             | +5                                             | +14.5%                                           | 59                 |
| Pharmacy                                 | 5                  | 6                  | 7                  | 7                  | 7                  | +1                    | +0                    | +0                           | +1                                             | +3                                             | +24.1%                                           | 9                  |
| Psychologists                            | 59                 | 74                 | 77                 | 79                 | 78                 | +3                    | +1                    | -1                           | +4                                             | +18                                            | +5.4%                                            | 86                 |
| Social Workers                           | 58                 | 77                 | 82                 | 84                 | 85                 | +5                    | +3                    | +1                           | +8                                             | +27                                            | +10.5%                                           | 92                 |
| H&SC, Other                              | 43                 | 66                 | 72                 | 75                 | 75                 | +7                    | +3                    | -1                           | +9                                             | +32                                            | +14.1%                                           | 82                 |
| Health & Social Care Professionals       | 525                | 667                | 708                | 728                | 733                | +41                   | +25                   | +5                           | +66                                            | +208                                           | +9.9%                                            | 812                |
| Management (VIII & above)                | 43                 | 58                 | 53                 | 52                 | 52                 | -4                    | -1                    | +0                           | -5                                             | +9                                             | -9.5%                                            | 53                 |
| Administrative/ Supervisory (V to VII)   | 99                 | 184                | 218                | 219                | 222                | +34                   | +4                    | +2                           | +37                                            | +123                                           | +20.1%                                           | 231                |
| Clerical (III & IV)                      | 431                | 410                | 440                | 430                | 427                | +31                   | -14                   | -3                           | +17                                            | -4                                             | +4.1%                                            | 476                |
| Management & Administrative              | 573                | 652                | 712                | 701                | 700                | +60                   | -11                   | -0                           | +48                                            | +128                                           | +7.4%                                            | 760                |
| Support                                  | 113                | 94                 | 87                 | 83                 | 82                 | -7                    | -5                    | -1                           | -12                                            | -31                                            | -12.8%                                           | 111                |
| Maintenance/ Technical                   | 63                 | 75                 | 73                 | 72                 | 72                 | -2                    | -2                    | -1                           | -3                                             | +9                                             | -4.2%                                            | 73                 |
| General Support                          | 176                | 169                | 160                | 156                | 154                | -9                    | -6                    | -2                           | -15                                            | -22                                            | -9.0%                                            | 184                |
| Health Care Assistants                   | 821                | 846                | 863                | 873                | 869                | +17                   | +6                    | -4                           | +23                                            | +47                                            | +2.7%                                            | 935                |
| Home Help                                | 499                | 407                | 376                | 377                | 366                | -31                   | -10                   | -11                          | -42                                            | -134                                           | -10.2%                                           | 489                |
| Care, other                              | 144                | 218                | 203                | 202                | 194                | -15                   | -9                    | -8                           | -24                                            | +50                                            | -10.9%                                           | 218                |
| Patient & Client Care                    | 1,465              | 1,470              | 1,441              | 1,451              | 1,428              | -29                   | -13                   | -23                          | -42                                            | -37                                            | -2.9%                                            | 1,642              |

#### **Section 38 Voluntary Agencies**

| HSE&S38 MAR 2024                       | WTE<br>DEC<br>2019 | WTE<br>DEC<br>2022 | WTE<br>DEC<br>2023 | WTE<br>FEB<br>2024 | WTE<br>MAR<br>2024 | WTE<br>Change<br>2023 | WTE<br>Change<br>2024 | WTE<br>Change<br>FEB<br>2024 | WTE<br>Change<br>Dec<br>2022 to<br>MAR<br>2024 | WTE<br>Change<br>Dec<br>2019 to<br>MAR<br>2024 | % WTE<br>Change<br>Dec<br>2022 to<br>MAR<br>2024 | No.<br>MAR<br>2024 |
|----------------------------------------|--------------------|--------------------|--------------------|--------------------|--------------------|-----------------------|-----------------------|------------------------------|------------------------------------------------|------------------------------------------------|--------------------------------------------------|--------------------|
| Total Section 38 Voluntary Agencies    | 1,288              | 1,376              | 1,463              | 1,672              | 1,672              | +87                   | +208                  | -1                           | +296                                           | +383                                           | +21.5%                                           | 2,077              |
| Consultants                            | 2                  | 2                  | 2                  | 2                  | 2                  | +0                    | +0                    | +0                           | +0                                             | +0                                             | +0.0%                                            | 3                  |
| Registrars                             | 2                  | 1                  | 1                  | 7                  | 7                  | +0                    | +6                    | -0                           | +6                                             | +5                                             | +593.0%                                          | 9                  |
| SHO/ Interns                           |                    | 1                  | 1                  | 1                  | 1                  | +0                    | +0                    | +0                           | +0                                             | +1                                             | +0.0%                                            | 1                  |
| Medical & Dental                       | 4                  | 4                  | 4                  | 10                 | 10                 | +0                    | +6                    | -0                           | +6                                             | +6                                             | +134.2%                                          | 13                 |
| Nurse/ Midwife Manager                 | 67                 | 65                 | 56                 | 73                 | 73                 | -9                    | +17                   | +0                           | +8                                             | +6                                             | +13.0%                                           | 82                 |
| Nurse/ Midwife Specialist & AN/MP      | 5                  | 4                  | 4                  | 21                 | 21                 | -1                    | +17                   | -0                           | +16                                            | +16                                            | +364.7%                                          | 25                 |
| Staff Nurse/ Staff Midwife             | 120                | 127                | 123                | 168                | 169                | -4                    | +46                   | +1                           | +42                                            | +49                                            | +33.3%                                           | 198                |
| Nursing & Midwifery                    | 192                | 196                | 183                | 262                | 263                | -13                   | +80                   | +1                           | +67                                            | +71                                            | +34.1%                                           | 305                |
| Therapy Professions                    | 35                 | 34                 | 39                 | 53                 | 52                 | +4                    | +14                   | -1                           | +18                                            | +17                                            | +52.4%                                           | 64                 |
| Social Care                            | 195                | 252                | 286                | 275                | 281                | +34                   | -5                    | +6                           | +29                                            | +86                                            | +11.6%                                           | 338                |
| Pharmacy                               |                    |                    |                    | 3                  | 3                  |                       | +3                    | -0                           | +3                                             | +3                                             | -100.0%                                          | 5                  |
| Psychologists                          | 14                 | 14                 | 15                 | 15                 | 14                 | +1                    | -1                    | -1                           | -0                                             | +0                                             | -0.2%                                            | 18                 |
| Social Workers                         | 25                 | 25                 | 25                 | 35                 | 36                 | +0                    | +10                   | +1                           | +10                                            | +10                                            | +40.9%                                           | 43                 |
| H&SC, Other                            | 16                 | 11                 | 13                 | 15                 | 15                 | +2                    | +1                    | +0                           | +4                                             | -1                                             | +31.0%                                           | 20                 |
| Health & Social Care Professionals     | 285                | 337                | 378                | 395                | 401                | +41                   | +22                   | +5                           | +64                                            | +115                                           | +18.9%                                           | 488                |
| Management (VIII & above)              | 13                 | 13                 | 14                 | 17                 | 18                 | +1                    | +4                    | +1                           | +5                                             | +5                                             | +36.8%                                           | 18                 |
| Administrative/ Supervisory (V to VII) | 35                 | 51                 | 55                 | 63                 | 64                 | +4                    | +10                   | +1                           | +14                                            | +30                                            | +26.9%                                           | 67                 |
| Clerical (III & IV)                    | 37                 | 42                 | 47                 | 61                 | 62                 | +5                    | +15                   | +1                           | +20                                            | +25                                            | +48.8%                                           | 82                 |
| Management & Administrative            | 85                 | 105                | 115                | 141                | 144                | +10                   | +29                   | +3                           | +39                                            | +59                                            | +36.8%                                           | 167                |
| Support                                | 45                 | 46                 | 45                 | 56                 | 54                 | -0                    | +8                    | -2                           | +8                                             | +9                                             | +17.2%                                           | 92                 |
| Maintenance/ Technical                 | 5                  | 4                  | 5                  | 9                  | 9                  | +1                    | +3                    | -0                           | +4                                             | +4                                             | +99.1%                                           | 9                  |
| General Support                        | 50                 | 50                 | 51                 | 64                 | 62                 | +1                    | +12                   | -2                           | +12                                            | +13                                            | +24.3%                                           | 101                |
| Health Care Assistants                 | 546                | 566                | 606                | 665                | 659                | +39                   | +53                   | -6                           | +93                                            | +113                                           | +16.4%                                           | 836                |
| Care, other                            | 126                | 117                | 126                | 135                | 133                | +9                    | +7                    | -2                           | +16                                            | +6                                             | +13.5%                                           | 167                |
| Patient & Client Care                  | 672                | 683                | 732                | 799                | 792                | +49                   | +60                   | -8                           | +108                                           | +119                                           | +15.9%                                           | 1,003              |