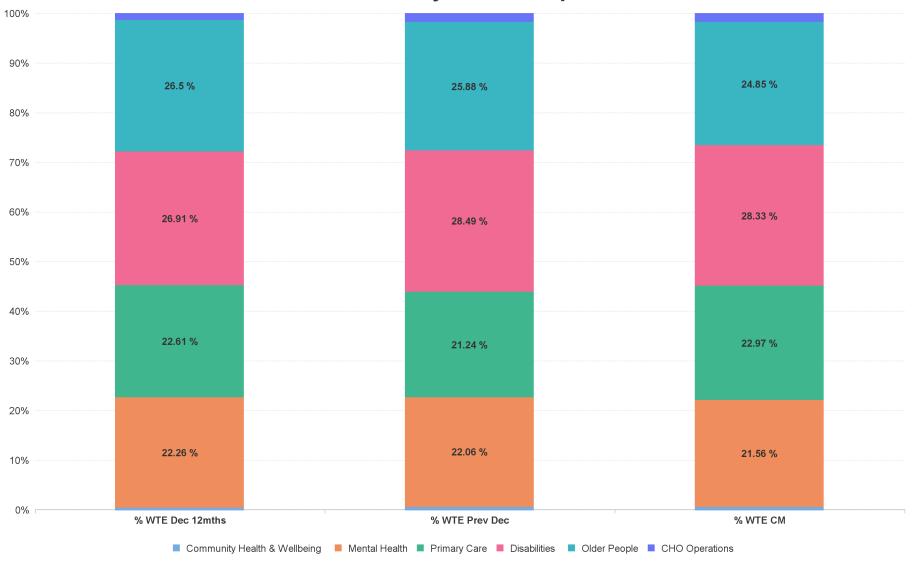

# % Total by Care Group

# **Employment Report by Care Group : MAR 2024**

| Care Group MAR 2024          | WTE DEC 2019 | WTE DEC<br>2022 | WTE DEC<br>2023 | WTE FEB<br>2024 | WTE<br>MAR<br>2024 | WTE<br>Change<br>2023 | WTE<br>Change<br>2024 | WTE<br>Change<br>FEB 2024 | WTE<br>Change Dec<br>2022 to<br>MAR 2024 | WTE<br>Change Dec<br>2019 to<br>MAR 2024 | % WTE<br>Change Dec<br>2022 to<br>MAR 2024 | No.<br>MAR<br>2024 |
|------------------------------|--------------|-----------------|-----------------|-----------------|--------------------|-----------------------|-----------------------|---------------------------|------------------------------------------|------------------------------------------|--------------------------------------------|--------------------|
| Overall                      | 5,545        | 5,972           | 6,167           | 6,419           | 6,401              | +195                  | +234                  | -17                       | +429                                     | +857                                     | +7.2%                                      | 7,390              |
| Community Health & Wellbeing |              | 21              | 34              | 35              | 35                 | +13                   | +1                    | -1                        | +14                                      | +35                                      | +64.5%                                     | 37                 |
| Mental Health                | 1,308        | 1,329           | 1,361           | 1,377           | 1,380              | +31                   | +20                   | +4                        | +51                                      | +72                                      | +3.8%                                      | 1,503              |
| Primary Care                 | 1,134        | 1,351           | 1,310           | 1,472           | 1,470              | -41                   | +160                  | -2                        | +120                                     | +337                                     | +8.9%                                      | 1,683              |
| Disabilities                 | 1,497        | 1,607           | 1,757           | 1,815           | 1,813              | +150                  | +56                   | -1                        | +206                                     | +316                                     | +12.9%                                     | 2,217              |
| Older People                 | 1,606        | 1,582           | 1,596           | 1,607           | 1,591              | +14                   | -6                    | -16                       | +8                                       | -15                                      | +0.5%                                      | 1,834              |
| CHO Operations               |              | 82              | 110             | 113             | 112                | +28                   | +3                    | -1                        | +30                                      | +112                                     | +37.2%                                     | 116                |
| Community Services           | 5,545        | 5,972           | 6,167           | 6,419           | 6,401              | +195                  | +234                  | -17                       | +429                                     | +857                                     | +7.2%                                      | 7,390              |