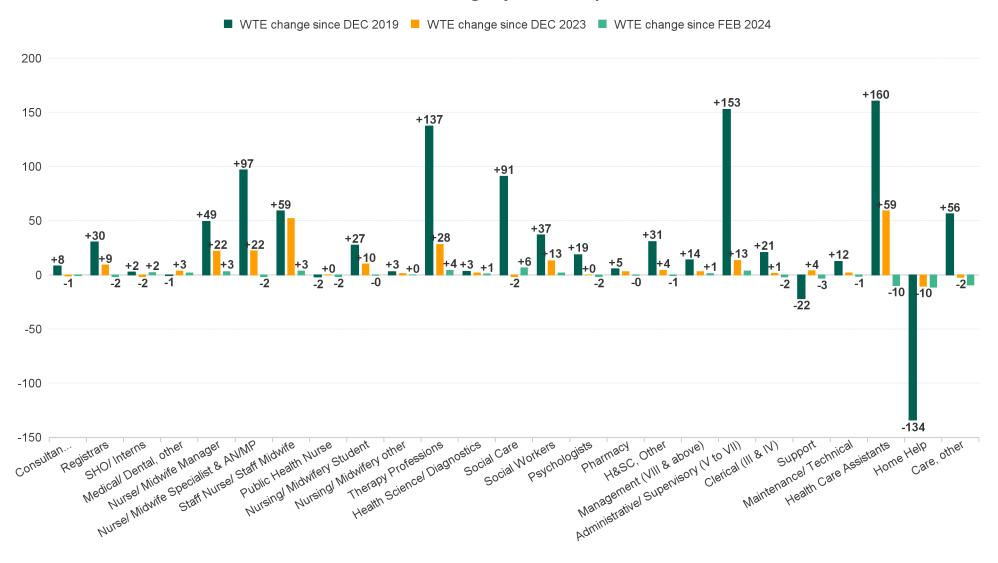

## WTE Change by Staff Category

**Employment Report : MAR 2024** 

|                                          | p                  |                    |                    |                    |                    |                       |                       |                           |                                             |                                             |                                               |                    |
|------------------------------------------|--------------------|--------------------|--------------------|--------------------|--------------------|-----------------------|-----------------------|---------------------------|---------------------------------------------|---------------------------------------------|-----------------------------------------------|--------------------|
| Employment by Staff Group MAR 2024       | WTE<br>DEC<br>2019 | WTE<br>DEC<br>2022 | WTE<br>DEC<br>2023 | WTE<br>FEB<br>2024 | WTE<br>MAR<br>2024 | WTE<br>Change<br>2023 | WTE<br>Change<br>2024 | WTE<br>Change<br>FEB 2024 | WTE<br>Change<br>Dec 2022<br>to MAR<br>2024 | WTE<br>Change<br>Dec 2019<br>to MAR<br>2024 | % WTE<br>Change<br>Dec 2022<br>to MAR<br>2024 | No.<br>MAR<br>2024 |
| Overall                                  | 5,545              | 5,972              | 6,167              | 6,419              | 6,401              | +195                  | +234                  | -17                       | +429                                        | +857                                        | +0                                            | 7,390              |
| Consultants                              | 42                 | 43                 | 51                 | 51                 | 50                 | +8                    | -1                    | -1                        | +7                                          | +8                                          | +0                                            | 56                 |
| Registrars                               | 75                 | 91                 | 96                 | 107                | 105                | +6                    | +9                    | -2                        | +15                                         | +30                                         | +0                                            | 114                |
| SHO/ Interns                             | 36                 | 43                 | 40                 | 36                 | 38                 | -3                    | -2                    | +2                        | -4                                          | +2                                          | 0                                             | 40                 |
| Medical/ Dental, other                   | 59                 | 57                 | 55                 | 56                 | 58                 | -3                    | +3                    | +2                        | +1                                          | -1                                          | +0                                            | 77                 |
| Medical & Dental                         | 212                | 234                | 242                | 251                | 252                | +8                    | +10                   | +1                        | +18                                         | +40                                         | +0                                            | 287                |
| Nurse/ Midwife Manager                   | 309                | 331                | 336                | 355                | 358                | +6                    | +22                   | +3                        | +27                                         | +49                                         | +0                                            | 375                |
| Nurse/ Midwife Specialist & AN/MP        | 93                 | 141                | 167                | 191                | 189                | +26                   | +22                   | -2                        | +48                                         | +97                                         | +0                                            | 203                |
| Staff Nurse/ Staff Midwife               | 898                | 916                | 905                | 953                | 957                | -11                   | +52                   | +3                        | +41                                         | +59                                         | +0                                            | 1,087              |
| Public Health Nurse                      | 192                | 187                | 190                | 191                | 190                | +2                    | +0                    | -2                        | +2                                          | -2                                          | +0                                            | 217                |
| Nursing/ Midwifery awaiting registration | 5                  | 7                  | 15                 | 2                  | 2                  | +8                    | -13.25                | +0                        | -5                                          | -3                                          | -1                                            | 2                  |
| Post-registration Nursel Midwife Student | 4                  | 14                 | 11                 | 12                 | 12                 | -3                    | 1                     | +0                        | -2                                          | +8                                          | 0                                             | 12                 |
| Pre-registration Nurse/ Midwife Intern   | 0                  | 4                  |                    | 23                 | 22                 | -4                    | 22.23                 | 0                         | +18                                         | +22                                         | +4                                            | 45                 |
| Nursing/ Midwifery Student               | 9                  | 25                 | 26                 | 37                 | 36                 | +1                    | +10                   | 0                         | +11                                         | +27                                         | +0                                            | 59                 |
| Nursing/ Midwifery other                 | 2                  | 4                  | 4                  | 5                  | 5                  | +0                    | +1                    | +0                        | +1                                          | +3                                          | +0                                            | 5                  |
| Nursing & Midwifery                      | 1,502              | 1,604              | 1,628              | 1,732              | 1,735              | +24                   | +107                  | +3                        | +131                                        | +234                                        | +0                                            | 1,946              |
| Therapy Professions                      | 338                | 421                | 448                | 472                | 476                | +27                   | +28                   | +4                        | +54                                         | +137                                        | +0                                            | 538                |
| Health Science/ Diagnostics              | 6                  | 10                 | 8                  | 9                  | 10                 | -2                    | +2                    | +1                        | +0                                          | +3                                          | +0                                            | 10                 |
| Social Care                              | 245                | 300                | 338                | 330                | 336                | +38                   | -2                    | +6                        | +36                                         | +91                                         | +0                                            | 397                |
| Pharmacy                                 | 5                  | 6                  | 7                  | 10                 | 10                 | +1                    | +3                    | 0                         | +4                                          | +5                                          | +1                                            | 14                 |
| Psychologists                            | 73                 | 88                 | 92                 | 94                 | 92                 | +4                    | +0                    | -2                        | +4                                          | +19                                         | +0                                            | 104                |
| Social Workers                           | 84                 | 102                | 108                | 119                | 121                | +5                    | +13                   | +2                        | +18                                         | +37                                         | +0                                            | 135                |
| H&SC, Other                              | 59                 | 77                 | 86                 | 90                 | 90                 | +9                    | +4                    | -1                        | +13                                         | +31                                         | +0                                            | 102                |
| Health & Social Care Professionals       | 811                | 1,004              | 1,086              | 1,123              | 1,134              | +82                   | +48                   | +10                       | +130                                        | +323                                        | +0                                            | 1,300              |
| Management (VIII & above)                | 56                 | 70                 | 67                 | 69                 | 70                 | -4                    | +3                    | +1                        | -1                                          | +14                                         | 0                                             | 71                 |
| Administrative/ Supervisory (V to VII)   | 134                | 235                | 273                | 283                | 286                | +38                   | +13                   | +3                        | +51                                         | +153                                        | +0                                            | 298                |
| Clerical (III & IV)                      | 468                | 451                | 487                | 490                | 488                | +36                   | +1                    | -2                        | +37                                         | +21                                         | +0                                            | 558                |
| Management & Administrative              | 657                | 757                | 827                | 841                | 844                | +70                   | +18                   | +3                        | +87                                         | +187                                        | +0                                            | 927                |
| Support                                  | 158                | 140                | 132                | 139                | 136                | -8                    | +4                    | -3                        | -4                                          | -22                                         | 0                                             | 203                |
| Maintenance/ Technical                   | 68                 | 79                 | 79                 | 81                 | 80                 | 0                     | +2                    | -1                        | +1                                          | +12                                         | +0                                            | 82                 |
| General Support                          | 226                | 219                | 211                | 220                | 216                | -8                    | +5                    | -4                        | -3                                          | -10                                         | 0                                             | 285                |
| Health Care Assistants                   | 1,367              | 1,412              | 1,469              | 1,537              | 1,527              | +57                   | +59                   | -10                       | +116                                        | +160                                        | +0                                            | 1,771              |
| Home Help                                | 499                | 407                | 376                | 377                | 366                | -31                   | -10                   | -11                       | -42                                         | -134                                        | 0                                             | 489                |
| Care, other                              | 271                | 335                | 329                | 336                | 327                | -6                    | -2                    | -9                        | -8                                          | +56                                         | 0                                             | 385                |
| Patient & Client Care                    | 2,137              | 2,154              | 2,173              | 2,251              | 2,220              | +20                   | +47                   | -31                       | +66                                         | +83                                         | +0                                            | 2,645              |