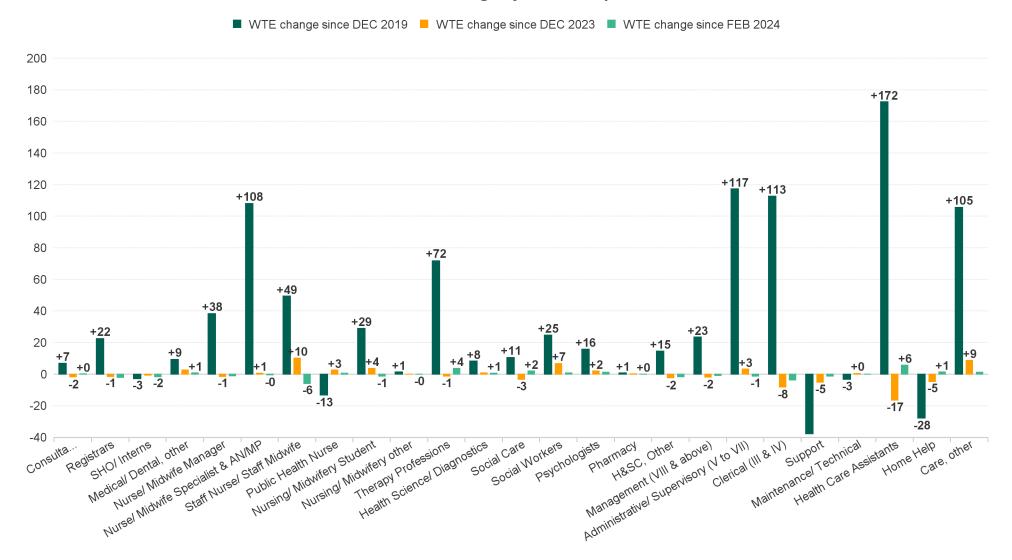

## WTE Change by Staff Category

#### **Employment Report : MAR 2024**

| Employment by Staff Group MAR 2024       | WTE<br>DEC<br>2019 | WTE<br>DEC<br>2022 | WTE<br>DEC<br>2023 | WTE<br>FEB<br>2024 | WTE<br>MAR<br>2024 | WTE<br>Change<br>2023 | WTE<br>Change<br>2024 | WTE<br>Change<br>FEB 2024 | WTE<br>Change<br>Dec 2022<br>to MAR<br>2024 | WTE<br>Change<br>Dec 2019<br>to MAR<br>2024 | % WTE<br>Change<br>Dec 2022<br>to MAR<br>2024 | No.<br>MAR<br>2024 |
|------------------------------------------|--------------------|--------------------|--------------------|--------------------|--------------------|-----------------------|-----------------------|---------------------------|---------------------------------------------|---------------------------------------------|-----------------------------------------------|--------------------|
| Overall                                  | 5,277              | 5,805              | 6,141              | 6,136              | 6,134              | +336                  | -7                    | -2                        | +329                                        | +857                                        | +0                                            | 7,160              |
| Consultants                              | 30                 | 36                 | 39                 | 37                 | 37                 | +3                    | -2                    | +0                        | +1                                          | +7                                          | +0                                            | 39                 |
| Registrars                               | 29                 | 41                 | 53                 | 54                 | 51                 | +11                   | -1                    | -2                        | +10                                         | +22                                         | +0                                            | 53                 |
| SHO/ Interns                             | 37                 | 32                 | 35                 | 36                 | 34                 | +2                    | -1                    | -2                        | +2                                          | -3                                          | +0                                            | 35                 |
| Medical/ Dental, other                   | 65                 | 75                 | 72                 | 73                 | 74                 | -3                    | +3                    | +1                        | -1                                          | +9                                          | 0                                             | 101                |
| Medical & Dental                         | 161                | 185                | 198                | 200                | 197                | +13                   | -1                    | -3                        | +12                                         | +36                                         | +0                                            | 228                |
| Nurse/ Midwife Manager                   | 345                | 375                | 385                | 385                | 384                | +10                   | -1                    | -1                        | +8                                          | +38                                         | +0                                            | 406                |
| Nurse/ Midwife Specialist & AN/MP        | 53                 | 112                | 160                | 161                | 161                | +49                   | +1                    | 0                         | +49                                         | +108                                        | +0                                            | 171                |
| Staff Nurse/ Staff Midwife               | 962                | 982                | 1,001              | 1,017              | 1,011              | +19                   | +10                   | -6                        | +29                                         | +49                                         | +0                                            | 1,156              |
| Public Health Nurse                      | 176                | 165                | 160                | 162                | 163                | -4                    | +3                    | +1                        | -2                                          | -13                                         | 0                                             | 196                |
| Nursingl Midwifery awaiting registration | 2                  | 6                  | 21                 | 3                  | 1                  | +15                   | -19.38                | -1                        | -4                                          | 0                                           | -1                                            | 2                  |
| Post-registration Nursel Midwife Student | 5                  | 4                  | 9                  | 9                  | 9                  | +5                    | 0                     | +0                        | +5                                          | +4                                          | +1                                            | 9                  |
| Pre-registration Nursel Midwife Intern   | 1                  | 1                  | 3                  | 26                 | 26                 | +2                    | 22.9                  | +0                        | +25                                         | +25                                         | +22                                           | 53                 |
| Nursing/ Midwifery Student               | 8                  | 11                 | 33                 | 38                 | 37                 | +23                   | +4                    | -1                        | +26                                         | +29                                         | +2                                            | 64                 |
| Nursing/ Midwifery other                 | 4                  | 4                  | 6                  | 6                  | 6                  | +1                    | +0                    | 0                         | +1                                          | +1                                          | +0                                            | 6                  |
| Nursing & Midwifery                      | 1,549              | 1,649              | 1,746              | 1,769              | 1,761              | +97                   | +15                   | -8                        | +112                                        | +213                                        | +0                                            | 1,999              |
| Therapy Professions                      | 325                | 369                | 399                | 394                | 397                | +30                   | -1                    | +4                        | +28                                         | +72                                         | +0                                            | 449                |
| Health Science/ Diagnostics              | 4                  | 7                  | 11                 | 12                 | 12                 | +4                    | +1                    | +1                        | +5                                          | +8                                          | +1                                            | 13                 |
| Social Care                              | 164                | 174                | 178                | 172                | 174                | +4                    | -3                    | +2                        | +1                                          | +11                                         | +0                                            | 207                |
| Pharmacy                                 | 1                  | 3                  | 2                  | 2                  | 2                  | -1                    | +0                    | +0                        | -1                                          | +1                                          | 0                                             | 2                  |
| Psychologists                            | 79                 | 80                 | 93                 | 93                 | 95                 | +13                   | +2                    | +1                        | +15                                         | +16                                         | +0                                            | 107                |
| Social Workers                           | 61                 | 70                 | 79                 | 85                 | 85                 | +9                    | +7                    | +1                        | +16                                         | +25                                         | +0                                            | 94                 |
| H&SC, Other                              | 34                 | 50                 | 51                 | 50                 | 49                 | +1                    | -2                    | -2                        | -2                                          | +15                                         | 0                                             | 54                 |
| Health & Social Care Professionals       | 668                | 752                | 811                | 808                | 814                | +59                   | +3                    | +6                        | +62                                         | +146                                        | +0                                            | 926                |
| Management (VIII & above)                | 44                 | 72                 | 69                 | 68                 | 68                 | -3                    | -2                    | -1                        | -5                                          | +23                                         | 0                                             | 69                 |
| Administrative/ Supervisory (V to VII)   | 130                | 215                | 244                | 249                | 248                | +29                   | +3                    | -1                        | +32                                         | +117                                        | +0                                            | 257                |
| Clerical (III & IV)                      | 329                | 398                | 450                | 445                | 442                | +52                   | -8                    | -4                        | +44                                         | +113                                        | +0                                            | 496                |
| Management & Administrative              | 504                | 686                | 763                | 762                | 757                | +78                   | -7                    | -6                        | +71                                         | +253                                        | +0                                            | 822                |
| Support                                  | 303                | 279                | 270                | 266                | 265                | -9                    | -5                    | -1                        | -14                                         | -38                                         | 0                                             | 328                |
| Maintenance/ Technical                   | 32                 | 29                 | 28                 | 28                 | 28                 | -1                    | +0                    | +0                        | -1                                          | -3                                          | 0                                             | 32                 |
| General Support                          | 334                | 308                | 298                | 295                | 294                | -10                   | -5                    | -1                        | -15                                         | -41                                         | 0                                             | 360                |
| Health Care Assistants                   | 1,178              | 1,281              | 1,367              | 1,345              | 1,351              | +86                   | -17                   | +6                        | +70                                         | +172                                        | +0                                            | 1,553              |
| Home Help                                | 665                | 648                | 642                | 636                | 637                | -6                    | -5                    | +1                        | -11                                         | -28                                         | 0                                             | 892                |
| Care, other                              | 218                | 297                | 315                | 322                | 324                | +18                   | +9                    | +1                        | +27                                         | +105                                        | +0                                            | 380                |
| Patient & Client Care                    | 2,061              | 2,225              | 2,324              | 2,303              | 2,311              | +99                   | -13                   | +8                        | +86                                         | +250                                        | +0                                            | 2,825              |