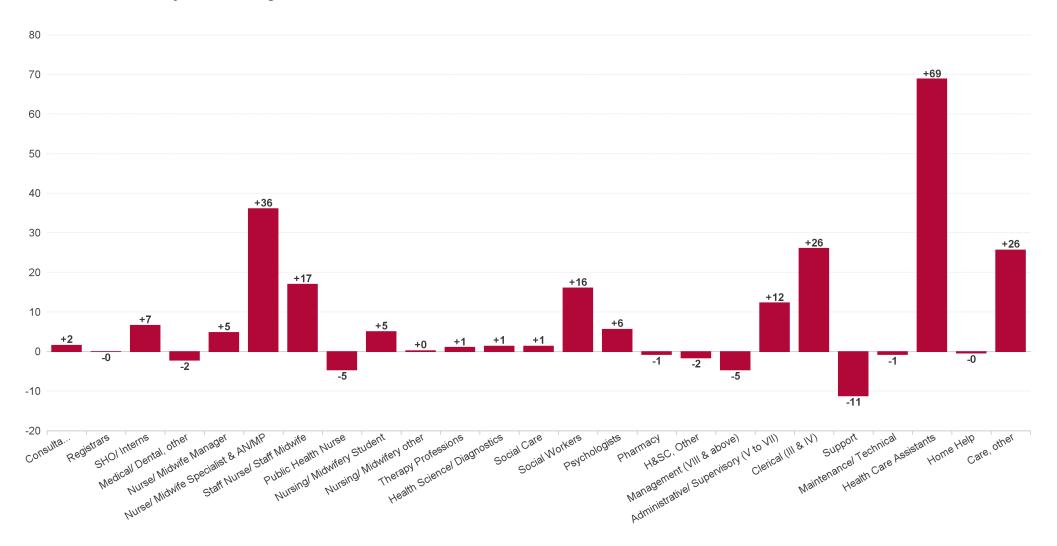

#### **Employment Report : MAR 2024**

| Employment by Staff Group MAR 2024       | WTE<br>DEC<br>2019 | WTE<br>DEC<br>2022 | WTE<br>DEC<br>2023 | WTE<br>FEB<br>2024 | WTE<br>MAR<br>2024 | WTE<br>Change<br>2023 | WTE<br>Change<br>2024 | WTE<br>Change<br>FEB 2024 | WTE<br>Change<br>Dec 2022<br>to MAR<br>2024 | WTE<br>Change<br>Dec 2019<br>to MAR<br>2024 | % WTE<br>Change<br>Dec 2022<br>to MAR<br>2024 | No.<br>MAR<br>2024 |
|------------------------------------------|--------------------|--------------------|--------------------|--------------------|--------------------|-----------------------|-----------------------|---------------------------|---------------------------------------------|---------------------------------------------|-----------------------------------------------|--------------------|
| Overall                                  | 5,277              | 5,805              | 6,141              | 6,136              | 6,134              | +336                  | -7                    | -2                        | +329                                        | +857                                        | +0                                            | 7,160              |
| Consultants                              | 30                 | 36                 | 39                 | 37                 | 37                 | +3                    | -2                    | +0                        | +1                                          | +7                                          | +0                                            | 39                 |
| Registrars                               | 29                 | 41                 | 53                 | 54                 | 51                 | +11                   | -1                    | -2                        | +10                                         | +22                                         | +0                                            | 53                 |
| SHO/ Interns                             | 37                 | 32                 | 35                 | 36                 | 34                 | +2                    | -1                    | -2                        | +2                                          | -3                                          | +0                                            | 35                 |
| Medical/ Dental, other                   | 65                 | 75                 | 72                 | 73                 | 74                 | -3                    | +3                    | +1                        | -1                                          | +9                                          | 0                                             | 101                |
| Medical & Dental                         | 161                | 185                | 198                | 200                | 197                | +13                   | -1                    | -3                        | +12                                         | +36                                         | +0                                            | 228                |
| Nurse/ Midwife Manager                   | 345                | 375                | 385                | 385                | 384                | +10                   | -1                    | -1                        | +8                                          | +38                                         | +0                                            | 406                |
| Nurse/ Midwife Specialist & AN/MP        | 53                 | 112                | 160                | 161                | 161                | +49                   | +1                    | 0                         | +49                                         | +108                                        | +0                                            | 171                |
| Staff Nurse/ Staff Midwife               | 962                | 982                | 1,001              | 1,017              | 1,011              | +19                   | +10                   | -6                        | +29                                         | +49                                         | +0                                            | 1,156              |
| Public Health Nurse                      | 176                | 165                | 160                | 162                | 163                | -4                    | +3                    | +1                        | -2                                          | -13                                         | 0                                             | 196                |
| Nursingl Midwifery awaiting registration | 2                  | 6                  | 21                 | 3                  | 1                  | +15                   | -19.38                | -1                        | -4                                          | 0                                           | -1                                            | 2                  |
| Post-registration Nursel Midwife Student | 5                  | 4                  | 9                  | 9                  | 9                  | +5                    | 0                     | +0                        | +5                                          | +4                                          | +1                                            | 9                  |
| Pre-registration Nursel Midwife Intern   | 1                  | 1                  | 3                  | 26                 | 26                 | +2                    | 22.9                  | +0                        | +25                                         | +25                                         | +22                                           | 53                 |
| Nursing/ Midwifery Student               | 8                  | 11                 | 33                 | 38                 | 37                 | +23                   | +4                    | -1                        | +26                                         | +29                                         | +2                                            | 64                 |
| Nursing/ Midwifery other                 | 4                  | 4                  | 6                  | 6                  | 6                  | +1                    | +0                    | 0                         | +1                                          | +1                                          | +0                                            | 6                  |
| Nursing & Midwifery                      | 1,549              | 1,649              | 1,746              | 1,769              | 1,761              | +97                   | +15                   | -8                        | +112                                        | +213                                        | +0                                            | 1,999              |
| Therapy Professions                      | 325                | 369                | 399                | 394                | 397                | +30                   | -1                    | +4                        | +28                                         | +72                                         | +0                                            | 449                |
| Health Science/ Diagnostics              | 4                  | 7                  | 11                 | 12                 | 12                 | +4                    | +1                    | +1                        | +5                                          | +8                                          | +1                                            | 13                 |
| Social Care                              | 164                | 174                | 178                | 172                | 174                | +4                    | -3                    | +2                        | +1                                          | +11                                         | +0                                            | 207                |
| Pharmacy                                 | 1                  | 3                  | 2                  | 2                  | 2                  | -1                    | +0                    | +0                        | -1                                          | +1                                          | 0                                             | 2                  |
| Psychologists                            | 79                 | 80                 | 93                 | 93                 | 95                 | +13                   | +2                    | +1                        | +15                                         | +16                                         | +0                                            | 107                |
| Social Workers                           | 61                 | 70                 | 79                 | 85                 | 85                 | +9                    | +7                    | +1                        | +16                                         | +25                                         | +0                                            | 94                 |
| H&SC, Other                              | 34                 | 50                 | 51                 | 50                 | 49                 | +1                    | -2                    | -2                        | -2                                          | +15                                         | 0                                             | 54                 |
| Health & Social Care Professionals       | 668                | 752                | 811                | 808                | 814                | +59                   | +3                    | +6                        | +62                                         | +146                                        | +0                                            | 926                |
| Management (VIII & above)                | 44                 | 72                 | 69                 | 68                 | 68                 | -3                    | -2                    | -1                        | -5                                          | +23                                         | 0                                             | 69                 |
| Administrative/ Supervisory (V to VII)   | 130                | 215                | 244                | 249                | 248                | +29                   | +3                    | -1                        | +32                                         | +117                                        | +0                                            | 257                |
| Clerical (III & IV)                      | 329                | 398                | 450                | 445                | 442                | +52                   | -8                    | -4                        | +44                                         | +113                                        | +0                                            | 496                |
| Management & Administrative              | 504                | 686                | 763                | 762                | 757                | +78                   | -7                    | -6                        | +71                                         | +253                                        | +0                                            | 822                |
| Support                                  | 303                | 279                | 270                | 266                | 265                | -9                    | -5                    | -1                        | -14                                         | -38                                         | 0                                             | 328                |
| Maintenance/ Technical                   | 32                 | 29                 | 28                 | 28                 | 28                 | -1                    | +0                    | +0                        | -1                                          | -3                                          | 0                                             | 32                 |
| General Support                          | 334                | 308                | 298                | 295                | 294                | -10                   | -5                    | -1                        | -15                                         | -41                                         | 0                                             | 360                |
| Health Care Assistants                   | 1,178              | 1,281              | 1,367              | 1,345              | 1,351              | +86                   | -17                   | +6                        | +70                                         | +172                                        | +0                                            | 1,553              |
| Home Help                                | 665                | 648                | 642                | 636                | 637                | -6                    | -5                    | +1                        | -11                                         | -28                                         | 0                                             | 892                |
| Care, other                              | 218                | 297                | 315                | 322                | 324                | +18                   | +9                    | +1                        | +27                                         | +105                                        | +0                                            | 380                |
| Patient & Client Care                    | 2,061              | 2,225              | 2,324              | 2,303              | 2,311              | +99                   | -13                   | +8                        | +86                                         | +250                                        | +0                                            | 2,825              |

#### **Health Service Executive**

| HSE&S38 MAR 2024                         | WTE<br>DEC<br>2019 | WTE<br>DEC<br>2022 | WTE<br>DEC<br>2023 | WTE<br>FEB<br>2024 | WTE<br>MAR<br>2024 | WTE<br>Change<br>2023 | WTE<br>Change<br>2024 | WTE<br>Change<br>FEB<br>2024 | WTE<br>Change<br>Dec<br>2022 to<br>MAR<br>2024 | WTE<br>Change<br>Dec<br>2019 to<br>MAR<br>2024 | % WTE<br>Change<br>Dec<br>2022 to<br>MAR<br>2024 | No.<br>MAR<br>2024 |
|------------------------------------------|--------------------|--------------------|--------------------|--------------------|--------------------|-----------------------|-----------------------|------------------------------|------------------------------------------------|------------------------------------------------|--------------------------------------------------|--------------------|
| Total Health Service Executive           | 4,153              | 4,571              | 4,880              | 4,874              | 4,861              | +308                  | -18                   | -13                          | +290                                           | +708                                           | +6.4%                                            | 5,663              |
| Consultants                              | 29                 | 35                 | 38                 | 36                 | 36                 | +2                    | -2                    | +0                           | +1                                             | +7                                             | +2.2%                                            | 38                 |
| Registrars                               | 29                 | 41                 | 53                 | 54                 | 51                 | +11                   | -1                    | -2                           | +10                                            | +22                                            | +24.1%                                           | 53                 |
| SHO/ Interns                             | 37                 | 32                 | 35                 | 36                 | 34                 | +2                    | -1                    | -2                           | +2                                             | -3                                             | +5.7%                                            | 35                 |
| Medical/ Dental, other                   | 65                 | 75                 | 72                 | 73                 | 74                 | -3                    | +3                    | +1                           | -1                                             | +9                                             | -1.2%                                            | 101                |
| Medical & Dental                         | 160                | 184                | 197                | 199                | 196                | +13                   | -1                    | -3                           | +12                                            | +36                                            | +6.4%                                            | 227                |
| Nurse/ Midwife Manager                   | 299                | 327                | 337                | 339                | 338                | +10                   | +1                    | -1                           | +11                                            | +39                                            | +3.4%                                            | 358                |
| Nurse/ Midwife Specialist & AN/MP        | 53                 | 112                | 160                | 161                | 161                | +49                   | +1                    | -0                           | +49                                            | +108                                           | +44.1%                                           | 171                |
| Staff Nurse/ Staff Midwife               | 862                | 878                | 910                | 922                | 915                | +32                   | +5                    | -7                           | +36                                            | +53                                            | +4.2%                                            | 1,045              |
| Public Health Nurse                      | 176                | 165                | 160                | 162                | 163                | -4                    | +3                    | +1                           | -2                                             | -13                                            | -1.1%                                            | 196                |
| Post-registration Nursel Midwife Student | 5                  | 4                  | 9                  | 9                  | 9                  | +5                    | +0                    | +0                           | +5                                             | +4                                             | 1.29                                             | 9                  |
| Pre-registration Nursel Midwife Intern   | 1                  | 1                  | 1                  | 21                 | 21                 | +0                    | +20                   | +0                           | +20                                            | +20                                            | 17.42                                            | 42                 |
| Nursingl Midwifery awaiting registration | 2                  | 6                  | 21                 | 3                  | 1                  | +15                   | -19                   | -1                           | -4                                             | -0                                             | -0.74                                            | 2                  |
| Nursing/ Midwifery Student               | 8                  | 11                 | 31                 | 33                 | 31                 | +21                   | +0                    | -1                           | +21                                            | +24                                            | +194.8%                                          | 53                 |
| Nursing/ Midwifery other                 | 4                  | 4                  | 6                  | 6                  | 6                  | +1                    | +0                    | -0                           | +1                                             | +1                                             | +31.4%                                           | 6                  |
| Nursing & Midwifery                      | 1,402              | 1,497              | 1,605              | 1,623              | 1,614              | +108                  | +9                    | -9                           | +117                                           | +212                                           | +7.8%                                            | 1,829              |
| Therapy Professions                      | 323                | 368                | 397                | 392                | 395                | +29                   | -2                    | +3                           | +27                                            | +72                                            | +7.3%                                            | 446                |
| Health Science/ Diagnostics              | 4                  | 7                  | 11                 | 12                 | 12                 | +4                    | +1                    | +1                           | +5                                             | +8                                             | +61.8%                                           | 13                 |
| Social Care                              | 26                 | 30                 | 37                 | 35                 | 35                 | +7                    | -1                    | +0                           | +5                                             | +9                                             | +17.3%                                           | 39                 |
| Pharmacy                                 | 1                  | 3                  | 2                  | 2                  | 2                  | -1                    | +0                    | +0                           | -1                                             | +1                                             | -36.8%                                           | 2                  |
| Psychologists                            | 74                 | 75                 | 87                 | 88                 | 89                 | +13                   | +2                    | +1                           | +15                                            | +15                                            | +19.8%                                           | 101                |
| Social Workers                           | 49                 | 61                 | 72                 | 79                 | 80                 | +11                   | +8                    | +1                           | +19                                            | +30                                            | +30.7%                                           | 87                 |
| H&SC, Other                              | 27                 | 44                 | 45                 | 44                 | 44                 | +0                    | -1                    | -0                           | -1                                             | +16                                            | -1.4%                                            | 47                 |
| Health & Social Care Professionals       | 505                | 588                | 650                | 650                | 657                | +62                   | +6                    | +6                           | +68                                            | +152                                           | +11.6%                                           | 735                |
| Management (VIII & above)                | 37                 | 60                 | 58                 | 56                 | 55                 | -3                    | -3                    | -1                           | -5                                             | +18                                            | -9.1%                                            | 56                 |
| Administrative/ Supervisory (V to VII)   | 108                | 190                | 213                | 215                | 211                | +22                   | -1                    | -3                           | +21                                            | +103                                           | +11.0%                                           | 220                |
| Clerical (III & IV)                      | 283                | 351                | 399                | 394                | 393                | +49                   | -7                    | -1                           | +42                                            | +110                                           | +12.0%                                           | 440                |
| Management & Administrative              | 428                | 601                | 670                | 664                | 659                | +69                   | -11                   | -5                           | +57                                            | +231                                           | +9.6%                                            | 716                |
| Support                                  | 290                | 271                | 265                | 261                | 260                | -6                    | -5                    | -1                           | -11                                            | -30                                            | -4.1%                                            | 321                |
| Maintenance/ Technical                   | 24                 | 20                 | 19                 | 19                 | 19                 | -1                    | -0                    | +0                           | -1                                             | -5                                             | -4.7%                                            | 21                 |
| General Support                          | 315                | 291                | 284                | 280                | 279                | -7                    | -5                    | -1                           | -12                                            | -35                                            | -4.1%                                            | 342                |
| Health Care Assistants                   | 600                | 633                | 683                | 675                | 673                | +50                   | -11                   | -2                           | +39                                            | +73                                            | +6.2%                                            | 750                |
| Home Help                                | 665                | 648                | 642                | 636                | 637                | -6                    | -5                    | +1                           | -11                                            | -28                                            | -1.6%                                            | 892                |
| Care, other                              | 78                 | 128                | 147                | 147                | 147                | +19                   | -0                    | -0                           | +19                                            | +69                                            | +14.5%                                           | 172                |
| Patient & Client Care                    | 1,343              | 1,409              | 1,473              | 1,458              | 1,457              | +63                   | -16                   | -1                           | +47                                            | +114                                           | +3.4%                                            | 1,814              |