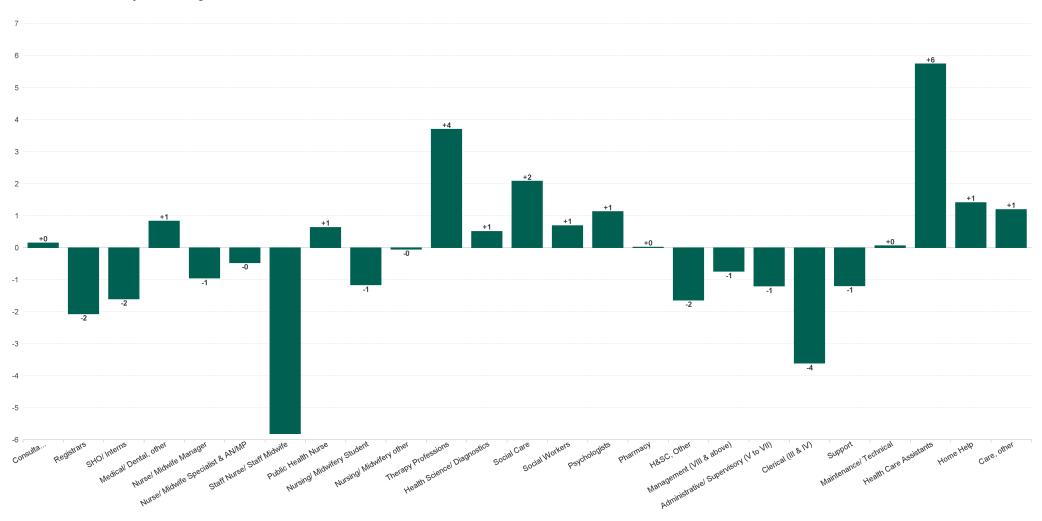

## WTE Change by Staff Category

#### **Employment Report : MAR 2024**

| Employment by Staff Group MAR 2024       | WTE<br>DEC<br>2019 | WTE<br>DEC<br>2022 | WTE<br>DEC<br>2023 | WTE<br>FEB<br>2024 | WTE<br>MAR<br>2024 | WTE<br>Change<br>2023 | WTE<br>Change<br>2024 | WTE<br>Change<br>FEB 2024 | WTE<br>Change<br>Dec 2022<br>to MAR<br>2024 | WTE<br>Change<br>Dec 2019<br>to MAR<br>2024 | % WTE<br>Change<br>Dec 2022<br>to MAR<br>2024 | No.<br>MAR<br>2024 |
|------------------------------------------|--------------------|--------------------|--------------------|--------------------|--------------------|-----------------------|-----------------------|---------------------------|---------------------------------------------|---------------------------------------------|-----------------------------------------------|--------------------|
| Overall                                  | 5,277              | 5,805              | 6,141              | 6,136              | 6,134              | +336                  | -7                    | -2                        | +329                                        | +857                                        | +0                                            | 7,160              |
| Consultants                              | 30                 | 36                 | 39                 | 37                 | 37                 | +3                    | -2                    | +0                        | +1                                          | +7                                          | +0                                            | 39                 |
| Registrars                               | 29                 | 41                 | 53                 | 54                 | 51                 | +11                   | -1                    | -2                        | +10                                         | +22                                         | +0                                            | 53                 |
| SHO/ Interns                             | 37                 | 32                 | 35                 | 36                 | 34                 | +2                    | -1                    | -2                        | +2                                          | -3                                          | +0                                            | 35                 |
| Medical/ Dental, other                   | 65                 | 75                 | 72                 | 73                 | 74                 | -3                    | +3                    | +1                        | -1                                          | +9                                          | 0                                             | 101                |
| Medical & Dental                         | 161                | 185                | 198                | 200                | 197                | +13                   | -1                    | -3                        | +12                                         | +36                                         | +0                                            | 228                |
| Nurse/ Midwife Manager                   | 345                | 375                | 385                | 385                | 384                | +10                   | -1                    | -1                        | +8                                          | +38                                         | +0                                            | 406                |
| Nurse/ Midwife Specialist & AN/MP        | 53                 | 112                | 160                | 161                | 161                | +49                   | +1                    | 0                         | +49                                         | +108                                        | +0                                            | 171                |
| Staff Nurse/ Staff Midwife               | 962                | 982                | 1,001              | 1,017              | 1,011              | +19                   | +10                   | -6                        | +29                                         | +49                                         | +0                                            | 1,156              |
| Public Health Nurse                      | 176                | 165                | 160                | 162                | 163                | -4                    | +3                    | +1                        | -2                                          | -13                                         | 0                                             | 196                |
| Nursingl Midwifery awaiting registration | 2                  | 6                  | 21                 | 3                  | 1                  | +15                   | -19.38                | -1                        | -4                                          | 0                                           | -1                                            | 2                  |
| Post-registration Nursel Midwife Student | 5                  | 4                  | 9                  | 9                  | 9                  | +5                    | 0                     | +0                        | +5                                          | +4                                          | +1                                            | 9                  |
| Pre-registration Nursel Midwife Intern   | 1                  | 1                  | 3                  | 26                 | 26                 | +2                    | 22.9                  | +0                        | +25                                         | +25                                         | +22                                           | 53                 |
| Nursing/ Midwifery Student               | 8                  | 11                 | 33                 | 38                 | 37                 | +23                   | +4                    | -1                        | +26                                         | +29                                         | +2                                            | 64                 |
| Nursing/ Midwifery other                 | 4                  | 4                  | 6                  | 6                  | 6                  | +1                    | +0                    | 0                         | +1                                          | +1                                          | +0                                            | 6                  |
| Nursing & Midwifery                      | 1,549              | 1,649              | 1,746              | 1,769              | 1,761              | +97                   | +15                   | -8                        | +112                                        | +213                                        | +0                                            | 1,999              |
| Therapy Professions                      | 325                | 369                | 399                | 394                | 397                | +30                   | -1                    | +4                        | +28                                         | +72                                         | +0                                            | 449                |
| Health Science/ Diagnostics              | 4                  | 7                  | 11                 | 12                 | 12                 | +4                    | +1                    | +1                        | +5                                          | +8                                          | +1                                            | 13                 |
| Social Care                              | 164                | 174                | 178                | 172                | 174                | +4                    | -3                    | +2                        | +1                                          | +11                                         | +0                                            | 207                |
| Pharmacy                                 | 1                  | 3                  | 2                  | 2                  | 2                  | -1                    | +0                    | +0                        | -1                                          | +1                                          | 0                                             | 2                  |
| Psychologists                            | 79                 | 80                 | 93                 | 93                 | 95                 | +13                   | +2                    | +1                        | +15                                         | +16                                         | +0                                            | 107                |
| Social Workers                           | 61                 | 70                 | 79                 | 85                 | 85                 | +9                    | +7                    | +1                        | +16                                         | +25                                         | +0                                            | 94                 |
| H&SC, Other                              | 34                 | 50                 | 51                 | 50                 | 49                 | +1                    | -2                    | -2                        | -2                                          | +15                                         | 0                                             | 54                 |
| Health & Social Care Professionals       | 668                | 752                | 811                | 808                | 814                | +59                   | +3                    | +6                        | +62                                         | +146                                        | +0                                            | 926                |
| Management (VIII & above)                | 44                 | 72                 | 69                 | 68                 | 68                 | -3                    | -2                    | -1                        | -5                                          | +23                                         | 0                                             | 69                 |
| Administrative/ Supervisory (V to VII)   | 130                | 215                | 244                | 249                | 248                | +29                   | +3                    | -1                        | +32                                         | +117                                        | +0                                            | 257                |
| Clerical (III & IV)                      | 329                | 398                | 450                | 445                | 442                | +52                   | -8                    | -4                        | +44                                         | +113                                        | +0                                            | 496                |
| Management & Administrative              | 504                | 686                | 763                | 762                | 757                | +78                   | -7                    | -6                        | +71                                         | +253                                        | +0                                            | 822                |
| Support                                  | 303                | 279                | 270                | 266                | 265                | -9                    | -5                    | -1                        | -14                                         | -38                                         | 0                                             | 328                |
| Maintenance/ Technical                   | 32                 | 29                 | 28                 | 28                 | 28                 | -1                    | +0                    | +0                        | -1                                          | -3                                          | 0                                             | 32                 |
| General Support                          | 334                | 308                | 298                | 295                | 294                | -10                   | -5                    | -1                        | -15                                         | -41                                         | 0                                             | 360                |
| Health Care Assistants                   | 1,178              | 1,281              | 1,367              | 1,345              | 1,351              | +86                   | -17                   | +6                        | +70                                         | +172                                        | +0                                            | 1,553              |
| Home Help                                | 665                | 648                | 642                | 636                | 637                | -6                    | -5                    | +1                        | -11                                         | -28                                         | 0                                             | 892                |
| Care, other                              | 218                | 297                | 315                | 322                | 324                | +18                   | +9                    | +1                        | +27                                         | +105                                        | +0                                            | 380                |
| Patient & Client Care                    | 2,061              | 2,225              | 2,324              | 2,303              | 2,311              | +99                   | -13                   | +8                        | +86                                         | +250                                        | +0                                            | 2,825              |