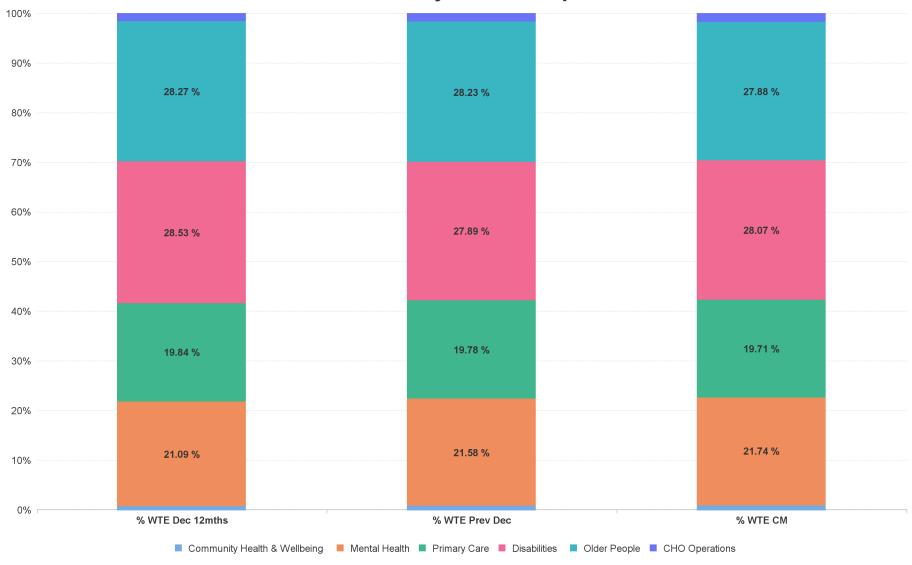

# % Total by Care Group

# **Employment Report by Care Group : MAR 2024**

| Care Group MAR 2024          | WTE DEC 2019 | WTE DEC<br>2022 | WTE DEC<br>2023 | WTE FEB<br>2024 | WTE<br>MAR<br>2024 | WTE<br>Change<br>2023 | WTE<br>Change<br>2024 | WTE<br>Change<br>FEB 2024 | WTE<br>Change Dec<br>2022 to<br>MAR 2024 | WTE<br>Change Dec<br>2019 to<br>MAR 2024 | % WTE<br>Change Dec<br>2022 to<br>MAR 2024 | No.<br>MAR<br>2024 |
|------------------------------|--------------|-----------------|-----------------|-----------------|--------------------|-----------------------|-----------------------|---------------------------|------------------------------------------|------------------------------------------|--------------------------------------------|--------------------|
| Overall                      | 5,277        | 5,805           | 6,141           | 6,136           | 6,134              | +336                  | -7                    | -2                        | +329                                     | +857                                     | +5.7%                                      | 7,160              |
| Community Health & Wellbeing |              | 38              | 49              | 51              | 51                 | +11                   | +2                    | +0                        | +13                                      | +51                                      | +34.2%                                     | 56                 |
| Mental Health                | 1,177        | 1,224           | 1,325           | 1,338           | 1,333              | +101                  | +8                    | -4                        | +109                                     | +156                                     | +8.9%                                      | 1,467              |
| Primary Care                 | 958          | 1,152           | 1,214           | 1,213           | 1,209              | +63                   | -6                    | -4                        | +57                                      | +250                                     | +5.0%                                      | 1,427              |
| Disabilities                 | 1,488        | 1,656           | 1,713           | 1,712           | 1,722              | +57                   | +9                    | +9                        | +65                                      | +234                                     | +4.0%                                      | 2,033              |
| Older People                 | 1,653        | 1,641           | 1,733           | 1,713           | 1,710              | +92                   | -23                   | -3                        | +69                                      | +57                                      | +4.2%                                      | 2,064              |
| CHO Operations               |              | 94              | 106             | 110             | 108                | +12                   | +2                    | -1                        | +15                                      | +108                                     | +15.8%                                     | 113                |
| Community Services           | 5,277        | 5,805           | 6,141           | 6,136           | 6,134              | +336                  | -7                    | -2                        | +329                                     | +857                                     | +5.7%                                      | 7,160              |