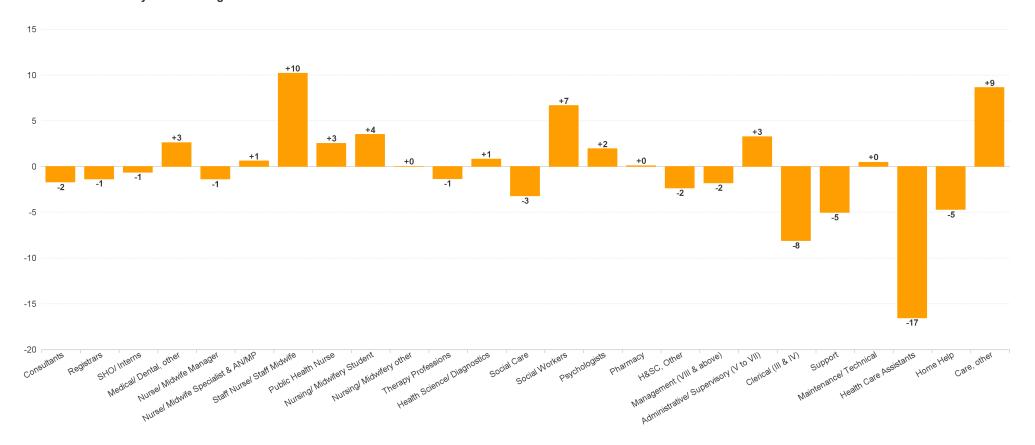

## WTE Change by Staff Category

#### **Employment Report : MAR 2024**

| Employment by Staff Group MAR 2024       | WTE<br>DEC<br>2019 | WTE<br>DEC<br>2022 | WTE<br>DEC<br>2023 | WTE<br>FEB<br>2024 | WTE<br>MAR<br>2024 | WTE<br>Change<br>2023 | WTE<br>Change<br>2024 | WTE<br>Change<br>FEB 2024 | WTE<br>Change<br>Dec 2022<br>to MAR<br>2024 | WTE<br>Change<br>Dec 2019<br>to MAR<br>2024 | % WTE<br>Change<br>Dec 2022<br>to MAR<br>2024 | No.<br>MAR<br>2024 |
|------------------------------------------|--------------------|--------------------|--------------------|--------------------|--------------------|-----------------------|-----------------------|---------------------------|---------------------------------------------|---------------------------------------------|-----------------------------------------------|--------------------|
| Overall                                  | 5,277              | 5,805              | 6,141              | 6,136              | 6,134              | +336                  | -7                    | -2                        | +329                                        | +857                                        | +0                                            | 7,160              |
| Consultants                              | 30                 | 36                 | 39                 | 37                 | 37                 | +3                    | -2                    | +0                        | +1                                          | +7                                          | +0                                            | 39                 |
| Registrars                               | 29                 | 41                 | 53                 | 54                 | 51                 | +11                   | -1                    | -2                        | +10                                         | +22                                         | +0                                            | 53                 |
| SHO/ Interns                             | 37                 | 32                 | 35                 | 36                 | 34                 | +2                    | -1                    | -2                        | +2                                          | -3                                          | +0                                            | 35                 |
| Medical/ Dental, other                   | 65                 | 75                 | 72                 | 73                 | 74                 | -3                    | +3                    | +1                        | -1                                          | +9                                          | 0                                             | 101                |
| Medical & Dental                         | 161                | 185                | 198                | 200                | 197                | +13                   | -1                    | -3                        | +12                                         | +36                                         | +0                                            | 228                |
| Nurse/ Midwife Manager                   | 345                | 375                | 385                | 385                | 384                | +10                   | -1                    | -1                        | +8                                          | +38                                         | +0                                            | 406                |
| Nurse/ Midwife Specialist & AN/MP        | 53                 | 112                | 160                | 161                | 161                | +49                   | +1                    | 0                         | +49                                         | +108                                        | +0                                            | 171                |
| Staff Nurse/ Staff Midwife               | 962                | 982                | 1,001              | 1,017              | 1,011              | +19                   | +10                   | -6                        | +29                                         | +49                                         | +0                                            | 1,156              |
| Public Health Nurse                      | 176                | 165                | 160                | 162                | 163                | -4                    | +3                    | +1                        | -2                                          | -13                                         | 0                                             | 196                |
| Nursingl Midwifery awaiting registration | 2                  | 6                  | 21                 | 3                  | 1                  | +15                   | -19.38                | -1                        | -4                                          | 0                                           | -1                                            | 2                  |
| Post-registration Nursel Midwife Student | 5                  | 4                  | 9                  | 9                  | 9                  | +5                    | 0                     | +0                        | +5                                          | +4                                          | +1                                            | 9                  |
| Pre-registration Nursel Midwife Intern   | 1                  | 1                  | 3                  | 26                 | 26                 | +2                    | 22.9                  | +0                        | +25                                         | +25                                         | +22                                           | 53                 |
| Nursing/ Midwifery Student               | 8                  | 11                 | 33                 | 38                 | 37                 | +23                   | +4                    | -1                        | +26                                         | +29                                         | +2                                            | 64                 |
| Nursing/ Midwifery other                 | 4                  | 4                  | 6                  | 6                  | 6                  | +1                    | +0                    | 0                         | +1                                          | +1                                          | +0                                            | 6                  |
| Nursing & Midwifery                      | 1,549              | 1,649              | 1,746              | 1,769              | 1,761              | +97                   | +15                   | -8                        | +112                                        | +213                                        | +0                                            | 1,999              |
| Therapy Professions                      | 325                | 369                | 399                | 394                | 397                | +30                   | -1                    | +4                        | +28                                         | +72                                         | +0                                            | 449                |
| Health Science/ Diagnostics              | 4                  | 7                  | 11                 | 12                 | 12                 | +4                    | +1                    | +1                        | +5                                          | +8                                          | +1                                            | 13                 |
| Social Care                              | 164                | 174                | 178                | 172                | 174                | +4                    | -3                    | +2                        | +1                                          | +11                                         | +0                                            | 207                |
| Pharmacy                                 | 1                  | 3                  | 2                  | 2                  | 2                  | -1                    | +0                    | +0                        | -1                                          | +1                                          | 0                                             | 2                  |
| Psychologists                            | 79                 | 80                 | 93                 | 93                 | 95                 | +13                   | +2                    | +1                        | +15                                         | +16                                         | +0                                            | 107                |
| Social Workers                           | 61                 | 70                 | 79                 | 85                 | 85                 | +9                    | +7                    | +1                        | +16                                         | +25                                         | +0                                            | 94                 |
| H&SC, Other                              | 34                 | 50                 | 51                 | 50                 | 49                 | +1                    | -2                    | -2                        | -2                                          | +15                                         | 0                                             | 54                 |
| Health & Social Care Professionals       | 668                | 752                | 811                | 808                | 814                | +59                   | +3                    | +6                        | +62                                         | +146                                        | +0                                            | 926                |
| Management (VIII & above)                | 44                 | 72                 | 69                 | 68                 | 68                 | -3                    | -2                    | -1                        | -5                                          | +23                                         | 0                                             | 69                 |
| Administrative/ Supervisory (V to VII)   | 130                | 215                | 244                | 249                | 248                | +29                   | +3                    | -1                        | +32                                         | +117                                        | +0                                            | 257                |
| Clerical (III & IV)                      | 329                | 398                | 450                | 445                | 442                | +52                   | -8                    | -4                        | +44                                         | +113                                        | +0                                            | 496                |
| Management & Administrative              | 504                | 686                | 763                | 762                | 757                | +78                   | -7                    | -6                        | +71                                         | +253                                        | +0                                            | 822                |
| Support                                  | 303                | 279                | 270                | 266                | 265                | -9                    | -5                    | -1                        | -14                                         | -38                                         | 0                                             | 328                |
| Maintenance/ Technical                   | 32                 | 29                 | 28                 | 28                 | 28                 | -1                    | +0                    | +0                        | -1                                          | -3                                          | 0                                             | 32                 |
| General Support                          | 334                | 308                | 298                | 295                | 294                | -10                   | -5                    | -1                        | -15                                         | -41                                         | 0                                             | 360                |
| Health Care Assistants                   | 1,178              | 1,281              | 1,367              | 1,345              | 1,351              | +86                   | -17                   | +6                        | +70                                         | +172                                        | +0                                            | 1,553              |
| Home Help                                | 665                | 648                | 642                | 636                | 637                | -6                    | -5                    | +1                        | -11                                         | -28                                         | 0                                             | 892                |
| Care, other                              | 218                | 297                | 315                | 322                | 324                | +18                   | +9                    | +1                        | +27                                         | +105                                        | +0                                            | 380                |
| Patient & Client Care                    | 2,061              | 2,225              | 2,324              | 2,303              | 2,311              | +99                   | -13                   | +8                        | +86                                         | +250                                        | +0                                            | 2,825              |