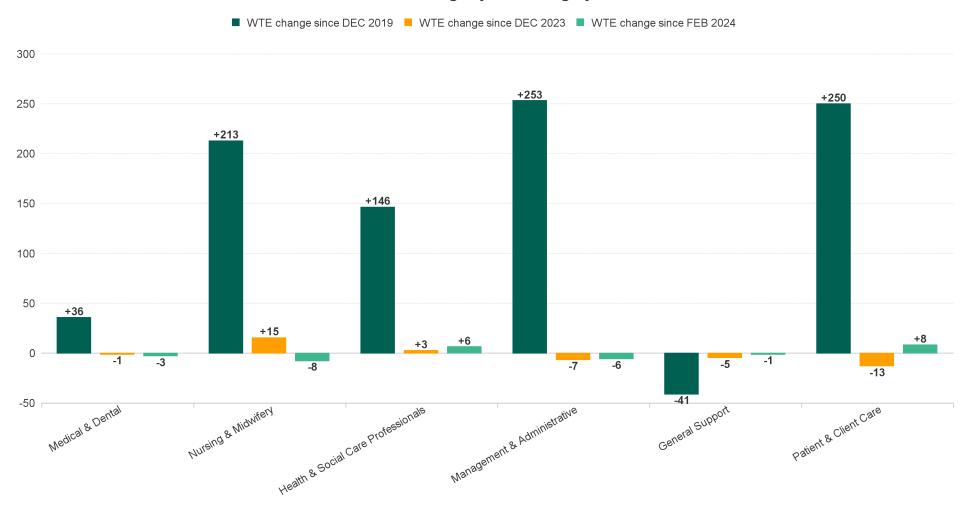

## WTE Change by Staff Category

#### **Employment Report : MAR 2024**

| Employment by Staff Group MAR 2024       | WTE<br>DEC<br>2019 | WTE<br>DEC<br>2022 | WTE<br>DEC<br>2023 | WTE<br>FEB<br>2024 | WTE<br>MAR<br>2024 | WTE<br>Change<br>2023 | WTE<br>Change<br>2024 | WTE<br>Change<br>FEB 2024 | WTE<br>Change<br>Dec 2022<br>to MAR<br>2024 | WTE<br>Change<br>Dec 2019<br>to MAR<br>2024 | % WTE<br>Change<br>Dec 2022<br>to MAR<br>2024 | No.<br>MAR<br>2024 |
|------------------------------------------|--------------------|--------------------|--------------------|--------------------|--------------------|-----------------------|-----------------------|---------------------------|---------------------------------------------|---------------------------------------------|-----------------------------------------------|--------------------|
| Overall                                  | 5,277              | 5,805              | 6,141              | 6,136              | 6,134              | +336                  | -7                    | -2                        | +329                                        | +857                                        | +0                                            | 7,160              |
| Consultants                              | 30                 | 36                 | 39                 | 37                 | 37                 | +3                    | -2                    | +0                        | +1                                          | +7                                          | +0                                            | 39                 |
| Registrars                               | 29                 | 41                 | 53                 | 54                 | 51                 | +11                   | -1                    | -2                        | +10                                         | +22                                         | +0                                            | 53                 |
| SHO/ Interns                             | 37                 | 32                 | 35                 | 36                 | 34                 | +2                    | -1                    | -2                        | +2                                          | -3                                          | +0                                            | 35                 |
| Medical/ Dental, other                   | 65                 | 75                 | 72                 | 73                 | 74                 | -3                    | +3                    | +1                        | -1                                          | +9                                          | 0                                             | 101                |
| Medical & Dental                         | 161                | 185                | 198                | 200                | 197                | +13                   | -1                    | -3                        | +12                                         | +36                                         | +0                                            | 228                |
| Nurse/ Midwife Manager                   | 345                | 375                | 385                | 385                | 384                | +10                   | -1                    | -1                        | +8                                          | +38                                         | +0                                            | 406                |
| Nurse/ Midwife Specialist & AN/MP        | 53                 | 112                | 160                | 161                | 161                | +49                   | +1                    | 0                         | +49                                         | +108                                        | +0                                            | 171                |
| Staff Nurse/ Staff Midwife               | 962                | 982                | 1,001              | 1,017              | 1,011              | +19                   | +10                   | -6                        | +29                                         | +49                                         | +0                                            | 1,156              |
| Public Health Nurse                      | 176                | 165                | 160                | 162                | 163                | -4                    | +3                    | +1                        | -2                                          | -13                                         | 0                                             | 196                |
| Nursingl Midwifery awaiting registration | 2                  | 6                  | 21                 | 3                  | 1                  | +15                   | -19.38                | -1                        | -4                                          | 0                                           | -1                                            | 2                  |
| Post-registration Nursel Midwife Student | 5                  | 4                  | 9                  | 9                  | 9                  | +5                    | 0                     | +0                        | +5                                          | +4                                          | +1                                            | 9                  |
| Pre-registration Nursel Midwife Intern   | 1                  | 1                  | 3                  | 26                 | 26                 | +2                    | 22.9                  | +0                        | +25                                         | +25                                         | +22                                           | 53                 |
| Nursing/ Midwifery Student               | 8                  | 11                 | 33                 | 38                 | 37                 | +23                   | +4                    | -1                        | +26                                         | +29                                         | +2                                            | 64                 |
| Nursing/ Midwifery other                 | 4                  | 4                  | 6                  | 6                  | 6                  | +1                    | +0                    | 0                         | +1                                          | +1                                          | +0                                            | 6                  |
| Nursing & Midwifery                      | 1,549              | 1,649              | 1,746              | 1,769              | 1,761              | +97                   | +15                   | -8                        | +112                                        | +213                                        | +0                                            | 1,999              |
| Therapy Professions                      | 325                | 369                | 399                | 394                | 397                | +30                   | -1                    | +4                        | +28                                         | +72                                         | +0                                            | 449                |
| Health Science/ Diagnostics              | 4                  | 7                  | 11                 | 12                 | 12                 | +4                    | +1                    | +1                        | +5                                          | +8                                          | +1                                            | 13                 |
| Social Care                              | 164                | 174                | 178                | 172                | 174                | +4                    | -3                    | +2                        | +1                                          | +11                                         | +0                                            | 207                |
| Pharmacy                                 | 1                  | 3                  | 2                  | 2                  | 2                  | -1                    | +0                    | +0                        | -1                                          | +1                                          | 0                                             | 2                  |
| Psychologists                            | 79                 | 80                 | 93                 | 93                 | 95                 | +13                   | +2                    | +1                        | +15                                         | +16                                         | +0                                            | 107                |
| Social Workers                           | 61                 | 70                 | 79                 | 85                 | 85                 | +9                    | +7                    | +1                        | +16                                         | +25                                         | +0                                            | 94                 |
| H&SC, Other                              | 34                 | 50                 | 51                 | 50                 | 49                 | +1                    | -2                    | -2                        | -2                                          | +15                                         | 0                                             | 54                 |
| Health & Social Care Professionals       | 668                | 752                | 811                | 808                | 814                | +59                   | +3                    | +6                        | +62                                         | +146                                        | +0                                            | 926                |
| Management (VIII & above)                | 44                 | 72                 | 69                 | 68                 | 68                 | -3                    | -2                    | -1                        | -5                                          | +23                                         | 0                                             | 69                 |
| Administrative/ Supervisory (V to VII)   | 130                | 215                | 244                | 249                | 248                | +29                   | +3                    | -1                        | +32                                         | +117                                        | +0                                            | 257                |
| Clerical (III & IV)                      | 329                | 398                | 450                | 445                | 442                | +52                   | -8                    | -4                        | +44                                         | +113                                        | +0                                            | 496                |
| Management & Administrative              | 504                | 686                | 763                | 762                | 757                | +78                   | -7                    | -6                        | +71                                         | +253                                        | +0                                            | 822                |
| Support                                  | 303                | 279                | 270                | 266                | 265                | -9                    | -5                    | -1                        | -14                                         | -38                                         | 0                                             | 328                |
| Maintenance/ Technical                   | 32                 | 29                 | 28                 | 28                 | 28                 | -1                    | +0                    | +0                        | -1                                          | -3                                          | 0                                             | 32                 |
| General Support                          | 334                | 308                | 298                | 295                | 294                | -10                   | -5                    | -1                        | -15                                         | -41                                         | 0                                             | 360                |
| Health Care Assistants                   | 1,178              | 1,281              | 1,367              | 1,345              | 1,351              | +86                   | -17                   | +6                        | +70                                         | +172                                        | +0                                            | 1,553              |
| Home Help                                | 665                | 648                | 642                | 636                | 637                | -6                    | -5                    | +1                        | -11                                         | -28                                         | 0                                             | 892                |
| Care, other                              | 218                | 297                | 315                | 322                | 324                | +18                   | +9                    | +1                        | +27                                         | +105                                        | +0                                            | 380                |
| Patient & Client Care                    | 2,061              | 2,225              | 2,324              | 2,303              | 2,311              | +99                   | -13                   | +8                        | +86                                         | +250                                        | +0                                            | 2,825              |