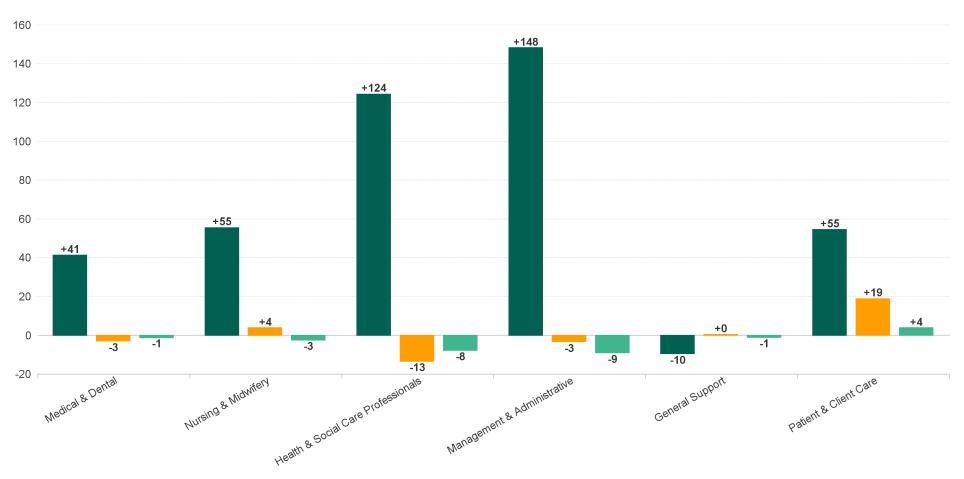

### WTE Change by Staff Category

WTE change since DEC 2019 WTE change since DEC 2023 WTE change since FEB 2024

ŀĿ

### Employment Report : MAR 2024

| Employment by Staff Group MAR 2024       | WTE<br>DEC<br>2019 | WTE<br>DEC<br>2022 | WTE<br>DEC<br>2023 | WTE<br>FEB<br>2024 | WTE<br>MAR<br>2024 | WTE<br>Change<br>2023 | WTE<br>Change<br>2024 | WTE<br>Change<br>FEB 2024 | WTE<br>Change<br>Dec 2022<br>to MAR<br>2024 | WTE<br>Change<br>Dec 2019<br>to MAR<br>2024 | % WTE<br>Change<br>Dec 2022<br>to MAR<br>2024 | No.<br>MAR<br>2024 |
|------------------------------------------|--------------------|--------------------|--------------------|--------------------|--------------------|-----------------------|-----------------------|---------------------------|---------------------------------------------|---------------------------------------------|-----------------------------------------------|--------------------|
| Overall                                  | 3,378              | 3,620              | 3,789              | 3,810              | 3,792              | +169                  | +3                    | -18                       | +172                                        | +414                                        | +0                                            | 4,370              |
| Consultants                              | 48                 | 58                 | 65                 | 69                 | 67                 | +7                    | +2                    | -1                        | +9                                          | +19                                         | +0                                            | 77                 |
| Registrars                               | 49                 | 63                 | 76                 | 75                 | 76                 | +12                   | +0                    | +1                        | +12                                         | +27                                         | +0                                            | 82                 |
| SHO/ Interns                             | 16                 | 16                 | 20                 | 16                 | 15                 | +4                    | -5                    | -1                        | -1                                          | -1                                          | 0                                             | 25                 |
| Medical/ Dental, other                   | 51                 | 49                 | 47                 | 47                 | 47                 | -1                    | 0                     | +0                        | -1                                          | -4                                          | 0                                             | 69                 |
| Medical & Dental                         | 164                | 186                | 208                | 206                | 205                | +22                   | -3                    | -1                        | +19                                         | +41                                         | +0                                            | 253                |
| Nurse/ Midwife Manager                   | 211                | 210                | 221                | 218                | 214                | +11                   | -7                    | -4                        | +4                                          | +3                                          | +0                                            | 225                |
| Nurse/ Midwife Specialist & AN/MP        | 21                 | 37                 | 61                 | 63                 | 80                 | +25                   | +19                   | +17                       | +43                                         | +60                                         | +1                                            | 87                 |
| Staff Nurse/ Staff Midwife               | 542                | 556                | 567                | 565                | 549                | +11                   | -18                   | -16                       | -7                                          | +7                                          | 0                                             | 609                |
| Public Health Nurse                      | 117                | 99                 | 98                 | 100                | 99                 | -1                    | +1                    | 0                         | +0                                          | -18                                         | +0                                            | 116                |
| Nursing/ Midwifery awaiting registration |                    |                    |                    | 2                  | 2                  |                       | 2                     | +0                        | +2                                          | +2                                          | -1                                            | 2                  |
| Post-registration Nurse/ Midwife Student | 14                 | 7                  | 6                  | 5                  | 5                  | -1                    | -0.9                  | +0                        | -2                                          | -9                                          | 0                                             | 5                  |
| Pre-registration Nurse/ Midwife Intern   |                    |                    |                    | 7                  | 7                  |                       | 7.37                  | +0                        | +7                                          | +7                                          | -1                                            | 15                 |
| Nursing/ Midwifery Student               | 14                 | 7                  | 6                  | 14                 | 14                 | -1                    | +8                    | +0                        | +7                                          | +1                                          | +1                                            | 22                 |
| Nursing/ Midwifery other                 | 2                  | 5                  | 4                  | 4                  | 4                  | -1                    | 0                     | +0                        | -1                                          | +2                                          | 0                                             | 4                  |
| Nursing & Midwifery                      | 905                | 913                | 957                | 963                | 961                | +43                   | +4                    | -3                        | +47                                         | +55                                         | +0                                            | 1,063              |
| Therapy Professions                      | 238                | 252                | 283                | 277                | 278                | +31                   | -4                    | +1                        | +26                                         | +40                                         | +0                                            | 332                |
| Health Science/ Diagnostics              | 18                 | 17                 | 17                 | 17                 | 17                 | +0                    | 0                     | 0                         | +0                                          | -1                                          | +0                                            | 20                 |
| Social Care                              | 364                | 413                | 406                | 407                | 398                | -8                    | -7                    | -9                        | -15                                         | +34                                         | 0                                             | 466                |
| Pharmacy                                 | 4                  | 9                  | 7                  | 8                  | 8                  | -1                    | +0                    | +0                        | -1                                          | +4                                          | 0                                             | 10                 |
| Psychologists                            | 56                 | 68                 | 80                 | 82                 | 82                 | +13                   | +1                    | 0                         | +14                                         | +25                                         | +0                                            | 94                 |
| Social Workers                           | 57                 | 71                 | 70                 | 67                 | 66                 | -1                    | -4                    | -1                        | -5                                          | +9                                          | 0                                             | 74                 |
| H&SC, Other                              | 14                 | 17                 | 26                 | 26                 | 27                 | +9                    | +1                    | +0                        | +10                                         | +12                                         | +1                                            | 30                 |
| Health & Social Care Professionals       | 752                | 847                | 889                | 884                | 876                | +43                   | -13                   | -8                        | +29                                         | +124                                        | +0                                            | 1,026              |
| Management (VIII & above)                | 68                 | 95                 | 89                 | 88                 | 86                 | -6                    | -3                    | -3                        | -9                                          | +18                                         | 0                                             | 91                 |
| Administrative/ Supervisory (V to VII)   | 170                | 241                | 251                | 256                | 250                | +10                   | -1                    | -6                        | +9                                          | +80                                         | +0                                            | 276                |
| Clerical (III & IV)                      | 237                | 259                | 286                | 288                | 287                | +27                   | +1                    | 0                         | +28                                         | +50                                         | +0                                            | 328                |
| Management & Administrative              | 475                | 596                | 627                | 632                | 623                | +31                   | -3                    | -9                        | +28                                         | +148                                        | +0                                            | 695                |
| Support                                  | 191                | 177                | 180                | 181                | 181                | +3                    | +1                    | -1                        | +4                                          | -11                                         | +0                                            | 214                |
| Maintenance/ Technical                   | 23                 | 22                 | 24                 | 24                 | 24                 | +2                    | 0                     | 0                         | +1                                          | +1                                          | +0                                            | 26                 |
| General Support                          | 214                | 199                | 204                | 205                | 204                | +5                    | +0                    | -1                        | +5                                          | -10                                         | +0                                            | 240                |
| Health Care Assistants                   | 538                | 556                | 585                | 597                | 602                | +29                   | +17                   | +5                        | +46                                         | +64                                         | +0                                            | 684                |
| Care, other                              | 330                | 324                | 319                | 322                | 321                | -4                    | +1                    | -1                        | -3                                          | -9                                          | 0                                             | 409                |
| Patient & Client Care                    | 869                | 880                | 904                | 919                | 923                | +25                   | +19                   | +4                        | +43                                         | +55                                         | +0                                            | 1,093              |