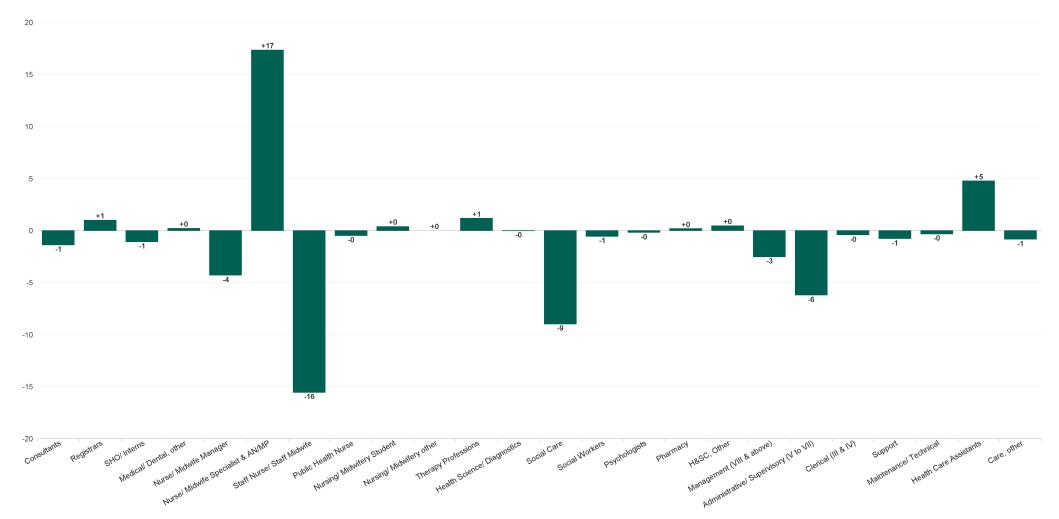

### Employment Report : MAR 2024

| Employment by Staff Group MAR 2024       | WTE<br>DEC<br>2019 | WTE<br>DEC<br>2022 | WTE<br>DEC<br>2023 | WTE<br>FEB<br>2024 | WTE<br>MAR<br>2024 | WTE<br>Change<br>2023 | WTE<br>Change<br>2024 | WTE<br>Change<br>FEB 2024 | WTE<br>Change<br>Dec 2022<br>to MAR<br>2024 | WTE<br>Change<br>Dec 2019<br>to MAR<br>2024 | % WTE<br>Change<br>Dec 2022<br>to MAR<br>2024 | No.<br>MAR<br>2024 |
|------------------------------------------|--------------------|--------------------|--------------------|--------------------|--------------------|-----------------------|-----------------------|---------------------------|---------------------------------------------|---------------------------------------------|-----------------------------------------------|--------------------|
| Overall                                  | 3,378              | 3,620              | 3,789              | 3,810              | 3,792              | +169                  | +3                    | -18                       | +172                                        | +414                                        | +0                                            | 4,370              |
| Consultants                              | 48                 | 58                 | 65                 | 69                 | 67                 | +7                    | +2                    | -1                        | +9                                          | +19                                         | +0                                            | 77                 |
| Registrars                               | 49                 | 63                 | 76                 | 75                 | 76                 | +12                   | +0                    | +1                        | +12                                         | +27                                         | +0                                            | 82                 |
| SHO/ Interns                             | 16                 | 16                 | 20                 | 16                 | 15                 | +4                    | -5                    | -1                        | -1                                          | -1                                          | 0                                             | 25                 |
| Medical/ Dental, other                   | 51                 | 49                 | 47                 | 47                 | 47                 | -1                    | 0                     | +0                        | -1                                          | -4                                          | 0                                             | 69                 |
| Medical & Dental                         | 164                | 186                | 208                | 206                | 205                | +22                   | -3                    | -1                        | +19                                         | +41                                         | +0                                            | 253                |
| Nurse/ Midwife Manager                   | 211                | 210                | 221                | 218                | 214                | +11                   | -7                    | -4                        | +4                                          | +3                                          | +0                                            | 225                |
| Nurse/ Midwife Specialist & AN/MP        | 21                 | 37                 | 61                 | 63                 | 80                 | +25                   | +19                   | +17                       | +43                                         | +60                                         | +1                                            | 87                 |
| Staff Nurse/ Staff Midwife               | 542                | 556                | 567                | 565                | 549                | +11                   | -18                   | -16                       | -7                                          | +7                                          | 0                                             | 609                |
| Public Health Nurse                      | 117                | 99                 | 98                 | 100                | 99                 | -1                    | +1                    | 0                         | +0                                          | -18                                         | +0                                            | 116                |
| Nursing/ Midwifery awaiting registration |                    |                    |                    | 2                  | 2                  |                       | 2                     | +0                        | +2                                          | +2                                          | -1                                            | 2                  |
| Post-registration Nurse/ Midwife Student | 14                 | 7                  | 6                  | 5                  | 5                  | -1                    | -0.9                  | +0                        | -2                                          | -9                                          | 0                                             | 5                  |
| Pre-registration Nurse/ Midwife Intern   |                    |                    |                    | 7                  | 7                  |                       | 7.37                  | +0                        | +7                                          | +7                                          | -1                                            | 15                 |
| Nursing/ Midwifery Student               | 14                 | 7                  | 6                  | 14                 | 14                 | -1                    | +8                    | +0                        | +7                                          | +1                                          | +1                                            | 22                 |
| Nursing/ Midwifery other                 | 2                  | 5                  | 4                  | 4                  | 4                  | -1                    | 0                     | +0                        | -1                                          | +2                                          | 0                                             | 4                  |
| Nursing & Midwifery                      | 905                | 913                | 957                | 963                | 961                | +43                   | +4                    | -3                        | +47                                         | +55                                         | +0                                            | 1,063              |
| Therapy Professions                      | 238                | 252                | 283                | 277                | 278                | +31                   | -4                    | +1                        | +26                                         | +40                                         | +0                                            | 332                |
| Health Science/ Diagnostics              | 18                 | 17                 | 17                 | 17                 | 17                 | +0                    | 0                     | 0                         | +0                                          | -1                                          | +0                                            | 20                 |
| Social Care                              | 364                | 413                | 406                | 407                | 398                | -8                    | -7                    | -9                        | -15                                         | +34                                         | 0                                             | 466                |
| Pharmacy                                 | 4                  | 9                  | 7                  | 8                  | 8                  | -1                    | +0                    | +0                        | -1                                          | +4                                          | 0                                             | 10                 |
| Psychologists                            | 56                 | 68                 | 80                 | 82                 | 82                 | +13                   | +1                    | 0                         | +14                                         | +25                                         | +0                                            | 94                 |
| Social Workers                           | 57                 | 71                 | 70                 | 67                 | 66                 | -1                    | -4                    | -1                        | -5                                          | +9                                          | 0                                             | 74                 |
| H&SC, Other                              | 14                 | 17                 | 26                 | 26                 | 27                 | +9                    | +1                    | +0                        | +10                                         | +12                                         | +1                                            | 30                 |
| Health & Social Care Professionals       | 752                | 847                | 889                | 884                | 876                | +43                   | -13                   | -8                        | +29                                         | +124                                        | +0                                            | 1,026              |
| Management (VIII & above)                | 68                 | 95                 | 89                 | 88                 | 86                 | -6                    | -3                    | -3                        | -9                                          | +18                                         | 0                                             | 91                 |
| Administrative/ Supervisory (V to VII)   | 170                | 241                | 251                | 256                | 250                | +10                   | -1                    | -6                        | +9                                          | +80                                         | +0                                            | 276                |
| Clerical (III & IV)                      | 237                | 259                | 286                | 288                | 287                | +27                   | +1                    | 0                         | +28                                         | +50                                         | +0                                            | 328                |
| Management & Administrative              | 475                | 596                | 627                | 632                | 623                | +31                   | -3                    | -9                        | +28                                         | +148                                        | +0                                            | 695                |
| Support                                  | 191                | 177                | 180                | 181                | 181                | +3                    | +1                    | -1                        | +4                                          | -11                                         | +0                                            | 214                |
| Maintenance/ Technical                   | 23                 | 22                 | 24                 | 24                 | 24                 | +2                    | 0                     | 0                         | +1                                          | +1                                          | +0                                            | 26                 |
| General Support                          | 214                | 199                | 204                | 205                | 204                | +5                    | +0                    | -1                        | +5                                          | -10                                         | +0                                            | 240                |
| Health Care Assistants                   | 538                | 556                | 585                | 597                | 602                | +29                   | +17                   | +5                        | +46                                         | +64                                         | +0                                            | 684                |
| Care, other                              | 330                | 324                | 319                | 322                | 321                | -4                    | +1                    | -1                        | -3                                          | -9                                          | 0                                             | 409                |
| Patient & Client Care                    | 869                | 880                | 904                | 919                | 923                | +25                   | +19                   | +4                        | +43                                         | +55                                         | +0                                            | 1,093              |