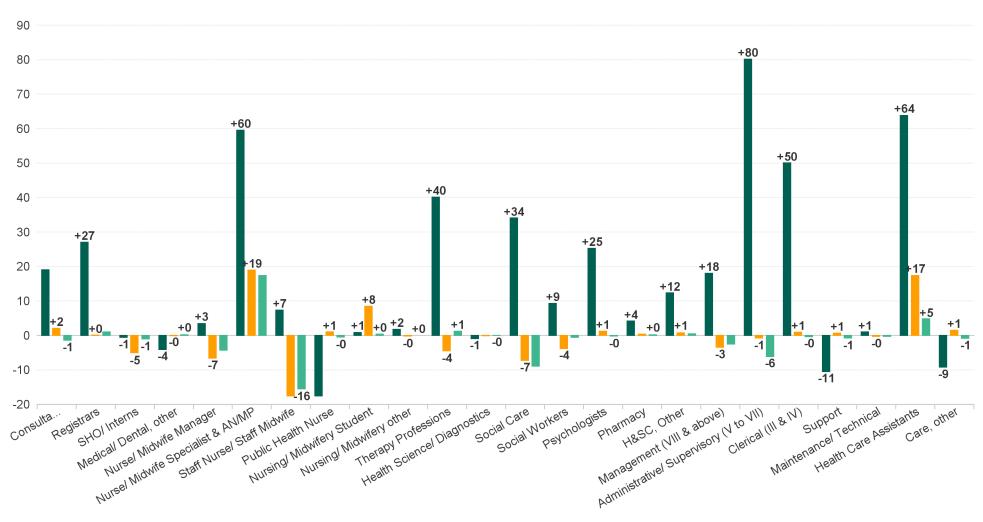

### Employment Report : MAR 2024

| Employment by Staff Group MAR 2024       | WTE<br>DEC<br>2019 | WTE<br>DEC<br>2022 | WTE<br>DEC<br>2023 | WTE<br>FEB<br>2024 | WTE<br>MAR<br>2024 | WTE<br>Change<br>2023 | WTE<br>Change<br>2024 | WTE<br>Change<br>FEB 2024 | WTE<br>Change<br>Dec 2022<br>to MAR<br>2024 | WTE<br>Change<br>Dec 2019<br>to MAR<br>2024 | % WTE<br>Change<br>Dec 2022<br>to MAR<br>2024 | No.<br>MAR<br>2024 |
|------------------------------------------|--------------------|--------------------|--------------------|--------------------|--------------------|-----------------------|-----------------------|---------------------------|---------------------------------------------|---------------------------------------------|-----------------------------------------------|--------------------|
| Overall                                  | 3,378              | 3,620              | 3,789              | 3,810              | 3,792              | +169                  | +3                    | -18                       | +172                                        | +414                                        | +0                                            | 4,370              |
| Consultants                              | 48                 | 58                 | 65                 | 69                 | 67                 | +7                    | +2                    | -1                        | +9                                          | +19                                         | +0                                            | 77                 |
| Registrars                               | 49                 | 63                 | 76                 | 75                 | 76                 | +12                   | +0                    | +1                        | +12                                         | +27                                         | +0                                            | 82                 |
| SHO/ Interns                             | 16                 | 16                 | 20                 | 16                 | 15                 | +4                    | -5                    | -1                        | -1                                          | -1                                          | 0                                             | 25                 |
| Medical/ Dental, other                   | 51                 | 49                 | 47                 | 47                 | 47                 | -1                    | 0                     | +0                        | -1                                          | -4                                          | 0                                             | 69                 |
| Medical & Dental                         | 164                | 186                | 208                | 206                | 205                | +22                   | -3                    | -1                        | +19                                         | +41                                         | +0                                            | 253                |
| Nurse/ Midwife Manager                   | 211                | 210                | 221                | 218                | 214                | +11                   | -7                    | -4                        | +4                                          | +3                                          | +0                                            | 225                |
| Nurse/ Midwife Specialist & AN/MP        | 21                 | 37                 | 61                 | 63                 | 80                 | +25                   | +19                   | +17                       | +43                                         | +60                                         | +1                                            | 87                 |
| Staff Nurse/ Staff Midwife               | 542                | 556                | 567                | 565                | 549                | +11                   | -18                   | -16                       | -7                                          | +7                                          | 0                                             | 609                |
| Public Health Nurse                      | 117                | 99                 | 98                 | 100                | 99                 | -1                    | +1                    | 0                         | +0                                          | -18                                         | +0                                            | 116                |
| Nursing/ Midwifery awaiting registration |                    |                    |                    | 2                  | 2                  |                       | 2                     | +0                        | +2                                          | +2                                          | -1                                            | 2                  |
| Post-registration Nurse/ Midwife Student | 14                 | 7                  | 6                  | 5                  | 5                  | -1                    | -0.9                  | +0                        | -2                                          | -9                                          | 0                                             | 5                  |
| Pre-registration Nurse/ Midwife Intern   |                    |                    |                    | 7                  | 7                  |                       | 7.37                  | +0                        | +7                                          | +7                                          | -1                                            | 15                 |
| Nursing/ Midwifery Student               | 14                 | 7                  | 6                  | 14                 | 14                 | -1                    | +8                    | +0                        | +7                                          | +1                                          | +1                                            | 22                 |
| Nursing/ Midwifery other                 | 2                  | 5                  | 4                  | 4                  | 4                  | -1                    | 0                     | +0                        | -1                                          | +2                                          | 0                                             | 4                  |
| Nursing & Midwifery                      | 905                | 913                | 957                | 963                | 961                | +43                   | +4                    | -3                        | +47                                         | +55                                         | +0                                            | 1,063              |
| Therapy Professions                      | 238                | 252                | 283                | 277                | 278                | +31                   | -4                    | +1                        | +26                                         | +40                                         | +0                                            | 332                |
| Health Science/ Diagnostics              | 18                 | 17                 | 17                 | 17                 | 17                 | +0                    | 0                     | 0                         | +0                                          | -1                                          | +0                                            | 20                 |
| Social Care                              | 364                | 413                | 406                | 407                | 398                | -8                    | -7                    | -9                        | -15                                         | +34                                         | 0                                             | 466                |
| Pharmacy                                 | 4                  | 9                  | 7                  | 8                  | 8                  | -1                    | +0                    | +0                        | -1                                          | +4                                          | 0                                             | 10                 |
| Psychologists                            | 56                 | 68                 | 80                 | 82                 | 82                 | +13                   | +1                    | 0                         | +14                                         | +25                                         | +0                                            | 94                 |
| Social Workers                           | 57                 | 71                 | 70                 | 67                 | 66                 | -1                    | -4                    | -1                        | -5                                          | +9                                          | 0                                             | 74                 |
| H&SC, Other                              | 14                 | 17                 | 26                 | 26                 | 27                 | +9                    | +1                    | +0                        | +10                                         | +12                                         | +1                                            | 30                 |
| Health & Social Care Professionals       | 752                | 847                | 889                | 884                | 876                | +43                   | -13                   | -8                        | +29                                         | +124                                        | +0                                            | 1,026              |
| Management (VIII & above)                | 68                 | 95                 | 89                 | 88                 | 86                 | -6                    | -3                    | -3                        | -9                                          | +18                                         | 0                                             | 91                 |
| Administrative/ Supervisory (V to VII)   | 170                | 241                | 251                | 256                | 250                | +10                   | -1                    | -6                        | +9                                          | +80                                         | +0                                            | 276                |
| Clerical (III & IV)                      | 237                | 259                | 286                | 288                | 287                | +27                   | +1                    | 0                         | +28                                         | +50                                         | +0                                            | 328                |
| Management & Administrative              | 475                | 596                | 627                | 632                | 623                | +31                   | -3                    | -9                        | +28                                         | +148                                        | +0                                            | 695                |
| Support                                  | 191                | 177                | 180                | 181                | 181                | +3                    | +1                    | -1                        | +4                                          | -11                                         | +0                                            | 214                |
| Maintenance/ Technical                   | 23                 | 22                 | 24                 | 24                 | 24                 | +2                    | 0                     | 0                         | +1                                          | +1                                          | +0                                            | 26                 |
| General Support                          | 214                | 199                | 204                | 205                | 204                | +5                    | +0                    | -1                        | +5                                          | -10                                         | +0                                            | 240                |
| Health Care Assistants                   | 538                | 556                | 585                | 597                | 602                | +29                   | +17                   | +5                        | +46                                         | +64                                         | +0                                            | 684                |
| Care, other                              | 330                | 324                | 319                | 322                | 321                | -4                    | +1                    | -1                        | -3                                          | -9                                          | 0                                             | 409                |
| Patient & Client Care                    | 869                | 880                | 904                | 919                | 923                | +25                   | +19                   | +4                        | +43                                         | +55                                         | +0                                            | 1,093              |