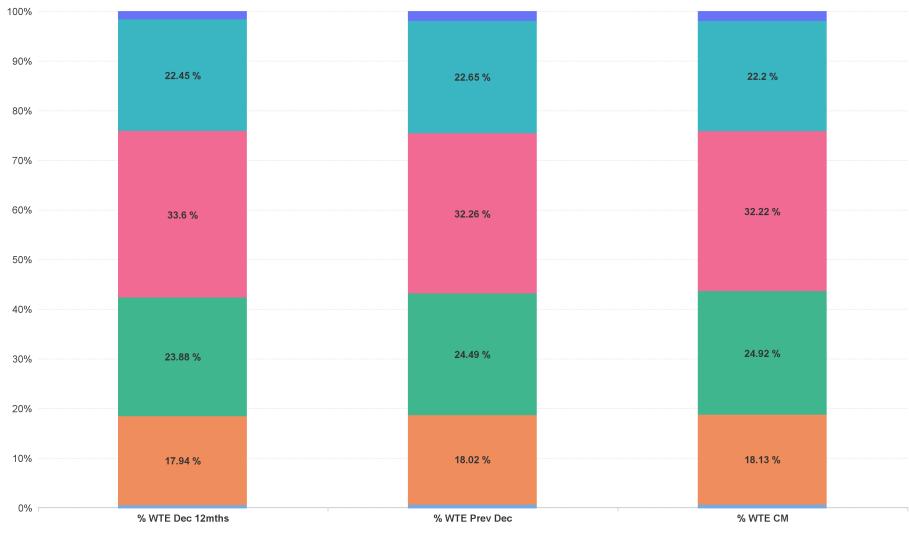

% Total by Care Group

Community Health & Wellbeing Mental Health Primary Care Disabilities Older People CHO Operations

ŀE

# **Employment Report by Care Group : MAR 2024**

| Care Group MAR 2024          | WTE DEC<br>2019 | WTE DEC<br>2022 | WTE DEC<br>2023 | WTE FEB<br>2024 | WTE<br>MAR<br>2024 | WTE<br>Change<br>2023 | WTE<br>Change<br>2024 | WTE<br>Change<br>FEB 2024 | WTE<br>Change Dec<br>2022 to<br>MAR 2024 | WTE<br>Change Dec<br>2019 to<br>MAR 2024 | % WTE<br>Change Dec<br>2022 to<br>MAR 2024 | No.<br>MAR<br>2024 |
|------------------------------|-----------------|-----------------|-----------------|-----------------|--------------------|-----------------------|-----------------------|---------------------------|------------------------------------------|------------------------------------------|--------------------------------------------|--------------------|
| Overall                      | 3,378           | 3,620           | 3,789           | 3,810           | 3,792              | +169                  | +3                    | -18                       | +172                                     | +414                                     | +4.8%                                      | 4,370              |
| Community Health & Wellbeing |                 | 17              | 22              | 22              | 22                 | +6                    | -1                    | -1                        | +5                                       | +22                                      | +27.7%                                     | 23                 |
| Mental Health                | 593             | 650             | 683             | 696             | 688                | +33                   | +5                    | -8                        | +38                                      | +95                                      | +5.9%                                      | 770                |
| Primary Care                 | 765             | 864             | 928             | 937             | 945                | +63                   | +17                   | +8                        | +80                                      | +180                                     | +9.3%                                      | 1,167              |
| Disabilities                 | 1,198           | 1,216           | 1,222           | 1,233           | 1,222              | +6                    | -1                    | -12                       | +5                                       | +24                                      | +0.4%                                      | 1,415              |
| Older People                 | 823             | 813             | 858             | 848             | 842                | +46                   | -16                   | -6                        | +29                                      | +19                                      | +3.6%                                      | 918                |
| CHO Operations               |                 | 60              | 75              | 74              | 74                 | +15                   | -1                    | +0                        | +14                                      | +74                                      | +23.4%                                     | 77                 |
| Community Services           | 3,378           | 3,620           | 3,789           | 3,810           | 3,792              | +169                  | +3                    | -18                       | +172                                     | +414                                     | +4.8%                                      | 4,370              |