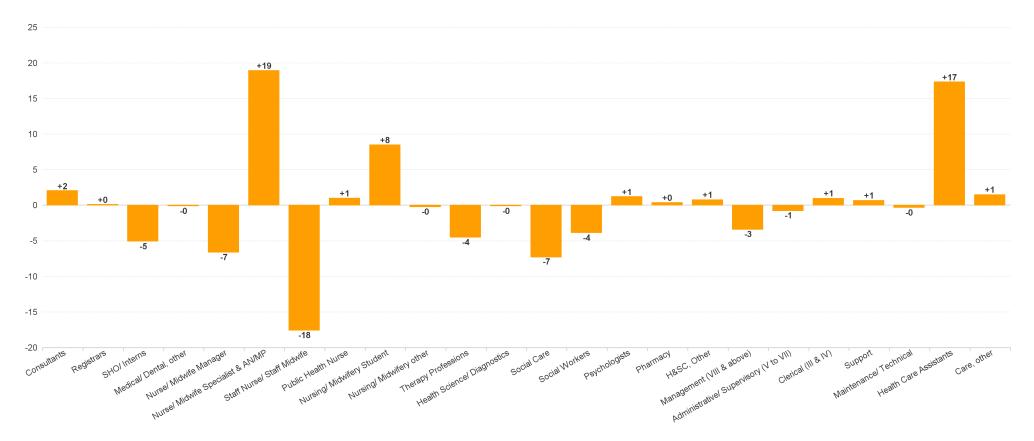

### Employment Report : MAR 2024

| Employment by Staff Group MAR 2024       | WTE<br>DEC<br>2019 | WTE<br>DEC<br>2022 | WTE<br>DEC<br>2023 | WTE<br>FEB<br>2024 | WTE<br>MAR<br>2024 | WTE<br>Change<br>2023 | WTE<br>Change<br>2024 | WTE<br>Change<br>FEB 2024 | WTE<br>Change<br>Dec 2022<br>to MAR<br>2024 | WTE<br>Change<br>Dec 2019<br>to MAR<br>2024 | % WTE<br>Change<br>Dec 2022<br>to MAR<br>2024 | No.<br>MAR<br>2024 |
|------------------------------------------|--------------------|--------------------|--------------------|--------------------|--------------------|-----------------------|-----------------------|---------------------------|---------------------------------------------|---------------------------------------------|-----------------------------------------------|--------------------|
| Overall                                  | 3,378              | 3,620              | 3,789              | 3,810              | 3,792              | +169                  | +3                    | -18                       | +172                                        | +414                                        | +0                                            | 4,370              |
| Consultants                              | 48                 | 58                 | 65                 | 69                 | 67                 | +7                    | +2                    | -1                        | +9                                          | +19                                         | +0                                            | 77                 |
| Registrars                               | 49                 | 63                 | 76                 | 75                 | 76                 | +12                   | +0                    | +1                        | +12                                         | +27                                         | +0                                            | 82                 |
| SHO/ Interns                             | 16                 | 16                 | 20                 | 16                 | 15                 | +4                    | -5                    | -1                        | -1                                          | -1                                          | 0                                             | 25                 |
| Medical/ Dental, other                   | 51                 | 49                 | 47                 | 47                 | 47                 | -1                    | 0                     | +0                        | -1                                          | -4                                          | 0                                             | 69                 |
| Medical & Dental                         | 164                | 186                | 208                | 206                | 205                | +22                   | -3                    | -1                        | +19                                         | +41                                         | +0                                            | 253                |
| Nurse/ Midwife Manager                   | 211                | 210                | 221                | 218                | 214                | +11                   | -7                    | -4                        | +4                                          | +3                                          | +0                                            | 225                |
| Nurse/ Midwife Specialist & AN/MP        | 21                 | 37                 | 61                 | 63                 | 80                 | +25                   | +19                   | +17                       | +43                                         | +60                                         | +1                                            | 87                 |
| Staff Nurse/ Staff Midwife               | 542                | 556                | 567                | 565                | 549                | +11                   | -18                   | -16                       | -7                                          | +7                                          | 0                                             | 609                |
| Public Health Nurse                      | 117                | 99                 | 98                 | 100                | 99                 | -1                    | +1                    | 0                         | +0                                          | -18                                         | +0                                            | 116                |
| Nursing/ Midwifery awaiting registration |                    |                    |                    | 2                  | 2                  |                       | 2                     | +0                        | +2                                          | +2                                          | -1                                            | 2                  |
| Post-registration Nurse/ Midwife Student | 14                 | 7                  | 6                  | 5                  | 5                  | -1                    | -0.9                  | +0                        | -2                                          | -9                                          | 0                                             | 5                  |
| Pre-registration Nurse/ Midwife Intern   |                    |                    |                    | 7                  | 7                  |                       | 7.37                  | +0                        | +7                                          | +7                                          | -1                                            | 15                 |
| Nursing/ Midwifery Student               | 14                 | 7                  | 6                  | 14                 | 14                 | -1                    | +8                    | +0                        | +7                                          | +1                                          | +1                                            | 22                 |
| Nursing/ Midwifery other                 | 2                  | 5                  | 4                  | 4                  | 4                  | -1                    | 0                     | +0                        | -1                                          | +2                                          | 0                                             | 4                  |
| Nursing & Midwifery                      | 905                | 913                | 957                | 963                | 961                | +43                   | +4                    | -3                        | +47                                         | +55                                         | +0                                            | 1,063              |
| Therapy Professions                      | 238                | 252                | 283                | 277                | 278                | +31                   | -4                    | +1                        | +26                                         | +40                                         | +0                                            | 332                |
| Health Science/ Diagnostics              | 18                 | 17                 | 17                 | 17                 | 17                 | +0                    | 0                     | 0                         | +0                                          | -1                                          | +0                                            | 20                 |
| Social Care                              | 364                | 413                | 406                | 407                | 398                | -8                    | -7                    | -9                        | -15                                         | +34                                         | 0                                             | 466                |
| Pharmacy                                 | 4                  | 9                  | 7                  | 8                  | 8                  | -1                    | +0                    | +0                        | -1                                          | +4                                          | 0                                             | 10                 |
| Psychologists                            | 56                 | 68                 | 80                 | 82                 | 82                 | +13                   | +1                    | 0                         | +14                                         | +25                                         | +0                                            | 94                 |
| Social Workers                           | 57                 | 71                 | 70                 | 67                 | 66                 | -1                    | -4                    | -1                        | -5                                          | +9                                          | 0                                             | 74                 |
| H&SC, Other                              | 14                 | 17                 | 26                 | 26                 | 27                 | +9                    | +1                    | +0                        | +10                                         | +12                                         | +1                                            | 30                 |
| Health & Social Care Professionals       | 752                | 847                | 889                | 884                | 876                | +43                   | -13                   | -8                        | +29                                         | +124                                        | +0                                            | 1,026              |
| Management (VIII & above)                | 68                 | 95                 | 89                 | 88                 | 86                 | -6                    | -3                    | -3                        | -9                                          | +18                                         | 0                                             | 91                 |
| Administrative/ Supervisory (V to VII)   | 170                | 241                | 251                | 256                | 250                | +10                   | -1                    | -6                        | +9                                          | +80                                         | +0                                            | 276                |
| Clerical (III & IV)                      | 237                | 259                | 286                | 288                | 287                | +27                   | +1                    | 0                         | +28                                         | +50                                         | +0                                            | 328                |
| Management & Administrative              | 475                | 596                | 627                | 632                | 623                | +31                   | -3                    | -9                        | +28                                         | +148                                        | +0                                            | 695                |
| Support                                  | 191                | 177                | 180                | 181                | 181                | +3                    | +1                    | -1                        | +4                                          | -11                                         | +0                                            | 214                |
| Maintenance/ Technical                   | 23                 | 22                 | 24                 | 24                 | 24                 | +2                    | 0                     | 0                         | +1                                          | +1                                          | +0                                            | 26                 |
| General Support                          | 214                | 199                | 204                | 205                | 204                | +5                    | +0                    | -1                        | +5                                          | -10                                         | +0                                            | 240                |
| Health Care Assistants                   | 538                | 556                | 585                | 597                | 602                | +29                   | +17                   | +5                        | +46                                         | +64                                         | +0                                            | 684                |
| Care, other                              | 330                | 324                | 319                | 322                | 321                | -4                    | +1                    | -1                        | -3                                          | -9                                          | 0                                             | 409                |
| Patient & Client Care                    | 869                | 880                | 904                | 919                | 923                | +25                   | +19                   | +4                        | +43                                         | +55                                         | +0                                            | 1,093              |

### WTE Change by Staff Category

WTE change since DEC 2019 WTE change since DEC 2023 WTE change since FEB 2024

ŀĿ