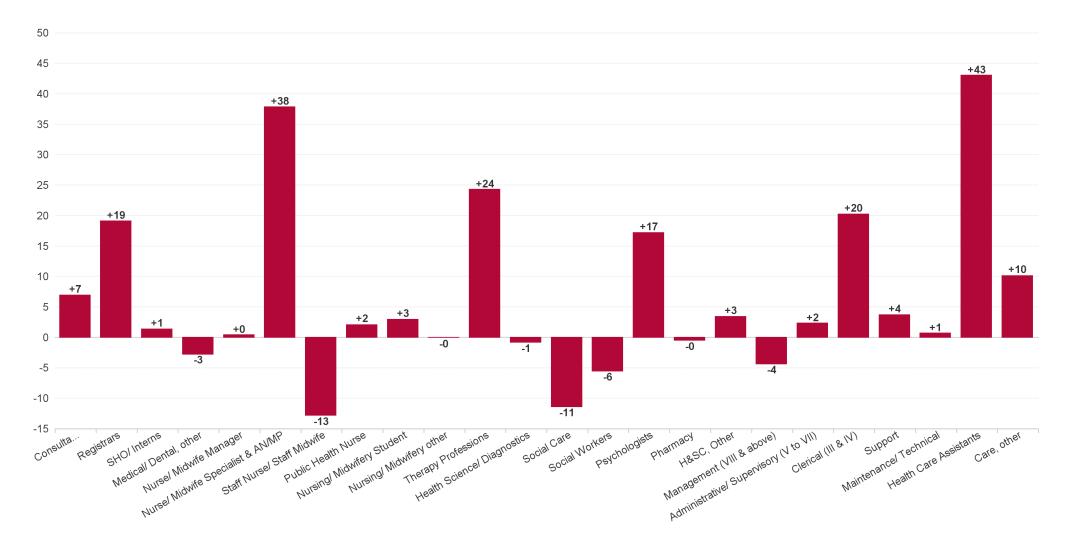

### Employment Report : MAR 2024

| Employment by Staff Group MAR 2024       | WTE<br>DEC<br>2019 | WTE<br>DEC<br>2022 | WTE<br>DEC<br>2023 | WTE<br>FEB<br>2024 | WTE<br>MAR<br>2024 | WTE<br>Change<br>2023 | WTE<br>Change<br>2024 | WTE<br>Change<br>FEB 2024 | WTE<br>Change<br>Dec 2022<br>to MAR<br>2024 | WTE<br>Change<br>Dec 2019<br>to MAR<br>2024 | % WTE<br>Change<br>Dec 2022<br>to MAR<br>2024 | No.<br>MAR<br>2024 |
|------------------------------------------|--------------------|--------------------|--------------------|--------------------|--------------------|-----------------------|-----------------------|---------------------------|---------------------------------------------|---------------------------------------------|-----------------------------------------------|--------------------|
| Overall                                  | 3,378              | 3,620              | 3,789              | 3,810              | 3,792              | +169                  | +3                    | -18                       | +172                                        | +414                                        | +0                                            | 4,370              |
| Consultants                              | 48                 | 58                 | 65                 | 69                 | 67                 | +7                    | +2                    | -1                        | +9                                          | +19                                         | +0                                            | 77                 |
| Registrars                               | 49                 | 63                 | 76                 | 75                 | 76                 | +12                   | +0                    | +1                        | +12                                         | +27                                         | +0                                            | 82                 |
| SHO/ Interns                             | 16                 | 16                 | 20                 | 16                 | 15                 | +4                    | -5                    | -1                        | -1                                          | -1                                          | 0                                             | 25                 |
| Medical/ Dental, other                   | 51                 | 49                 | 47                 | 47                 | 47                 | -1                    | 0                     | +0                        | -1                                          | -4                                          | 0                                             | 69                 |
| Medical & Dental                         | 164                | 186                | 208                | 206                | 205                | +22                   | -3                    | -1                        | +19                                         | +41                                         | +0                                            | 253                |
| Nurse/ Midwife Manager                   | 211                | 210                | 221                | 218                | 214                | +11                   | -7                    | -4                        | +4                                          | +3                                          | +0                                            | 225                |
| Nurse/ Midwife Specialist & AN/MP        | 21                 | 37                 | 61                 | 63                 | 80                 | +25                   | +19                   | +17                       | +43                                         | +60                                         | +1                                            | 87                 |
| Staff Nurse/ Staff Midwife               | 542                | 556                | 567                | 565                | 549                | +11                   | -18                   | -16                       | -7                                          | +7                                          | 0                                             | 609                |
| Public Health Nurse                      | 117                | 99                 | 98                 | 100                | 99                 | -1                    | +1                    | 0                         | +0                                          | -18                                         | +0                                            | 116                |
| Nursing/ Midwifery awaiting registration |                    |                    |                    | 2                  | 2                  |                       | 2                     | +0                        | +2                                          | +2                                          | -1                                            | 2                  |
| Post-registration Nurse/ Midwife Student | 14                 | 7                  | 6                  | 5                  | 5                  | -1                    | -0.9                  | +0                        | -2                                          | -9                                          | 0                                             | 5                  |
| Pre-registration Nurse/ Midwife Intern   |                    |                    |                    | 7                  | 7                  |                       | 7.37                  | +0                        | +7                                          | +7                                          | -1                                            | 15                 |
| Nursing/ Midwifery Student               | 14                 | 7                  | 6                  | 14                 | 14                 | -1                    | +8                    | +0                        | +7                                          | +1                                          | +1                                            | 22                 |
| Nursing/ Midwifery other                 | 2                  | 5                  | 4                  | 4                  | 4                  | -1                    | 0                     | +0                        | -1                                          | +2                                          | 0                                             | 4                  |
| Nursing & Midwifery                      | 905                | 913                | 957                | 963                | 961                | +43                   | +4                    | -3                        | +47                                         | +55                                         | +0                                            | 1,063              |
| Therapy Professions                      | 238                | 252                | 283                | 277                | 278                | +31                   | -4                    | +1                        | +26                                         | +40                                         | +0                                            | 332                |
| Health Science/ Diagnostics              | 18                 | 17                 | 17                 | 17                 | 17                 | +0                    | 0                     | 0                         | +0                                          | -1                                          | +0                                            | 20                 |
| Social Care                              | 364                | 413                | 406                | 407                | 398                | -8                    | -7                    | -9                        | -15                                         | +34                                         | 0                                             | 466                |
| Pharmacy                                 | 4                  | 9                  | 7                  | 8                  | 8                  | -1                    | +0                    | +0                        | -1                                          | +4                                          | 0                                             | 10                 |
| Psychologists                            | 56                 | 68                 | 80                 | 82                 | 82                 | +13                   | +1                    | 0                         | +14                                         | +25                                         | +0                                            | 94                 |
| Social Workers                           | 57                 | 71                 | 70                 | 67                 | 66                 | -1                    | -4                    | -1                        | -5                                          | +9                                          | 0                                             | 74                 |
| H&SC, Other                              | 14                 | 17                 | 26                 | 26                 | 27                 | +9                    | +1                    | +0                        | +10                                         | +12                                         | +1                                            | 30                 |
| Health & Social Care Professionals       | 752                | 847                | 889                | 884                | 876                | +43                   | -13                   | -8                        | +29                                         | +124                                        | +0                                            | 1,026              |
| Management (VIII & above)                | 68                 | 95                 | 89                 | 88                 | 86                 | -6                    | -3                    | -3                        | -9                                          | +18                                         | 0                                             | 91                 |
| Administrative/ Supervisory (V to VII)   | 170                | 241                | 251                | 256                | 250                | +10                   | -1                    | -6                        | +9                                          | +80                                         | +0                                            | 276                |
| Clerical (III & IV)                      | 237                | 259                | 286                | 288                | 287                | +27                   | +1                    | 0                         | +28                                         | +50                                         | +0                                            | 328                |
| Management & Administrative              | 475                | 596                | 627                | 632                | 623                | +31                   | -3                    | -9                        | +28                                         | +148                                        | +0                                            | 695                |
| Support                                  | 191                | 177                | 180                | 181                | 181                | +3                    | +1                    | -1                        | +4                                          | -11                                         | +0                                            | 214                |
| Maintenance/ Technical                   | 23                 | 22                 | 24                 | 24                 | 24                 | +2                    | 0                     | 0                         | +1                                          | +1                                          | +0                                            | 26                 |
| General Support                          | 214                | 199                | 204                | 205                | 204                | +5                    | +0                    | -1                        | +5                                          | -10                                         | +0                                            | 240                |
| Health Care Assistants                   | 538                | 556                | 585                | 597                | 602                | +29                   | +17                   | +5                        | +46                                         | +64                                         | +0                                            | 684                |
| Care, other                              | 330                | 324                | 319                | 322                | 321                | -4                    | +1                    | -1                        | -3                                          | -9                                          | 0                                             | 409                |
| Patient & Client Care                    | 869                | 880                | 904                | 919                | 923                | +25                   | +19                   | +4                        | +43                                         | +55                                         | +0                                            | 1,093              |

### WTE Change by Staff Category

WTE change since DEC 2019 WTE change since DEC 2023 WTE change since FEB 2024

ŀĿ