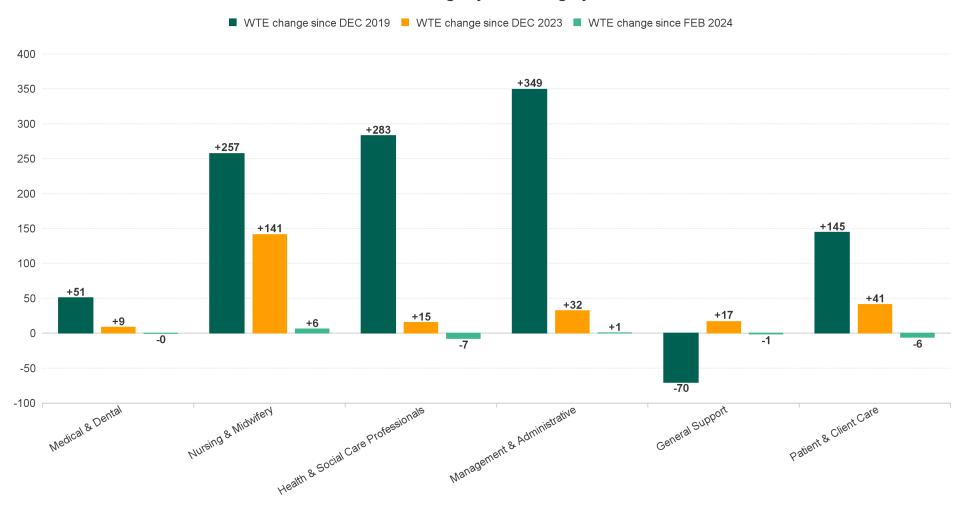

#### **Employment Report : MAR 2024**

| Employment by Staff Group MAR 2024       | WTE<br>DEC<br>2019 | WTE<br>DEC<br>2022 | WTE<br>DEC<br>2023 | WTE<br>FEB<br>2024 | WTE<br>MAR<br>2024 | WTE<br>Change<br>2023 | WTE<br>Change<br>2024 | WTE<br>Change<br>FEB 2024 | WTE<br>Change<br>Dec 2022<br>to MAR<br>2024 | WTE<br>Change<br>Dec 2019<br>to MAR<br>2024 | % WTE<br>Change<br>Dec 2022<br>to MAR<br>2024 | No.<br>MAR<br>2024 |
|------------------------------------------|--------------------|--------------------|--------------------|--------------------|--------------------|-----------------------|-----------------------|---------------------------|---------------------------------------------|---------------------------------------------|-----------------------------------------------|--------------------|
| Overall                                  | 6,582              | 7,230              | 7,342              | 7,605              | 7,597              | +112                  | +255                  | -7                        | +367                                        | +1,015                                      | +0                                            | 8,728              |
| Consultants                              | 68                 | 71                 | 79                 | 78                 | 76                 | +8                    | -3                    | -3                        | +5                                          | +7                                          | +0                                            | 83                 |
| Registrars                               | 98                 | 128                | 119                | 126                | 127                | -9                    | +8                    | +0                        | -1                                          | +28                                         | 0                                             | 131                |
| SHO/ Interns                             | 66                 | 52                 | 81                 | 85                 | 87                 | +29                   | +6                    | +2                        | +35                                         | +21                                         | +1                                            | 89                 |
| Medical/ Dental, other                   | 57                 | 56                 | 54                 | 51                 | 51                 | -3                    | -2                    | +0                        | -5                                          | -5                                          | 0                                             | 67                 |
| Medical & Dental                         | 290                | 306                | 332                | 341                | 341                | +25                   | +9                    | 0                         | +34                                         | +51                                         | +0                                            | 370                |
| Nurse/ Midwife Manager                   | 435                | 488                | 513                | 538                | 536                | +25                   | +23                   | -2                        | +48                                         | +101                                        | +0                                            | 575                |
| Nurse/ Midwife Specialist & AN/MP        | 85                 | 149                | 160                | 193                | 193                | +11                   | +33                   | +0                        | +44                                         | +108                                        | +0                                            | 215                |
| Staff Nurse/ Staff Midwife               | 1,196              | 1,214              | 1,177              | 1,230              | 1,240              | -37                   | +63                   | +10                       | +25                                         | +44                                         | +0                                            | 1,385              |
| Public Health Nurse                      | 176                | 172                | 171                | 170                | 168                | -1                    | -3                    | -2                        | -4                                          | -7                                          | 0                                             | 198                |
| Nursing/ Midwifery awaiting registration | 11                 | 16                 | 6                  | 3                  | 2                  | -10                   | -4.01                 | -1                        | -14                                         | -9                                          | -1                                            | 2                  |
| Post-registration Nursel Midwife Student | 26                 | 19                 | 20                 | 21                 | 21                 | +1                    | 0.75                  | 0                         | +2                                          | -5                                          | +0                                            | 21                 |
| Pre-registration Nursel Midwife Intern   | 18                 | 8                  | 17                 | 42                 | 42                 | +9                    | 25.59                 | +0                        | +34                                         | +25                                         | +4                                            | 85                 |
| Nursing/ Midwifery Student               | 55                 | 43                 | 43                 | 66                 | 65                 | +0                    | +22                   | 0                         | +23                                         | +11                                         | +1                                            | 108                |
| Nursing/ Midwifery other                 | 20                 | 20                 | 17                 | 21                 | 21                 | -3                    | +4                    | 0                         | +1                                          | +1                                          | +0                                            | 24                 |
| Nursing & Midwifery                      | 1,966              | 2,087              | 2,082              | 2,217              | 2,223              | -5                    | +141                  | +6                        | +136                                        | +257                                        | +0                                            | 2,505              |
| Therapy Professions                      | 486                | 587                | 580                | 573                | 581                | -7                    | +1                    | +8                        | -5                                          | +95                                         | 0                                             | 659                |
| Health Science/ Diagnostics              | 37                 | 26                 | 27                 | 28                 | 28                 | +1                    | +1                    | 0                         | +2                                          | -9                                          | +0                                            | 29                 |
| Social Care                              | 695                | 804                | 790                | 800                | 793                | -14                   | +2                    | -7                        | -12                                         | +98                                         | 0                                             | 973                |
| Pharmacy                                 | 25                 | 27                 | 33                 | 33                 | 32                 | +6                    | 0                     | -1                        | +5                                          | +8                                          | +0                                            | 42                 |
| Psychologists                            | 164                | 187                | 200                | 201                | 198                | +14                   | -2                    | -3                        | +11                                         | +34                                         | +0                                            | 217                |
| Social Workers                           | 125                | 161                | 164                | 181                | 179                | +3                    | +15                   | -2                        | +18                                         | +54                                         | +0                                            | 198                |
| H&SC, Other                              | 71                 | 64                 | 76                 | 77                 | 75                 | +11                   | -1                    | -2                        | +11                                         | +4                                          | +0                                            | 84                 |
| Health & Social Care Professionals       | 1,603              | 1,856              | 1,871              | 1,893              | 1,886              | +15                   | +15                   | -7                        | +30                                         | +283                                        | +0                                            | 2,202              |
| Management (VIII & above)                | 79                 | 97                 | 103                | 105                | 106                | +6                    | +3                    | +0                        | +9                                          | +26                                         | +0                                            | 108                |
| Administrative/ Supervisory (V to VII)   | 208                | 360                | 404                | 420                | 421                | +44                   | +17                   | +0                        | +61                                         | +213                                        | +0                                            | 448                |
| Clerical (III & IV)                      | 451                | 522                | 549                | 562                | 562                | +27                   | +12                   | 0                         | +39                                         | +110                                        | +0                                            | 646                |
| Management & Administrative              | 739                | 979                | 1,056              | 1,087              | 1,088              | +77                   | +32                   | +1                        | +109                                        | +349                                        | +0                                            | 1,202              |
| Support                                  | 452                | 383                | 365                | 378                | 378                | -18                   | +13                   | -1                        | -6                                          | -74                                         | 0                                             | 458                |
| Maintenance/ Technical                   | 35                 | 36                 | 35                 | 39                 | 39                 | 0                     | +4                    | +0                        | +4                                          | +4                                          | +0                                            | 41                 |
| General Support                          | 487                | 419                | 400                | 418                | 417                | -19                   | +17                   | -1                        | -2                                          | -70                                         | 0                                             | 499                |
| Health Care Assistants                   | 1,278              | 1,315              | 1,350              | 1,399              | 1,394              | +35                   | +44                   | -5                        | +79                                         | +117                                        | +0                                            | 1,662              |
| Care, other                              | 221                | 269                | 252                | 250                | 249                | -17                   | -3                    | -1                        | -20                                         | +28                                         | 0                                             | 288                |
| Patient & Client Care                    | 1,499              | 1,584              | 1,602              | 1,649              | 1,643              | +18                   | +41                   | -6                        | +59                                         | +145                                        | +0                                            | 1,950              |

## WTE Change by Staff Category