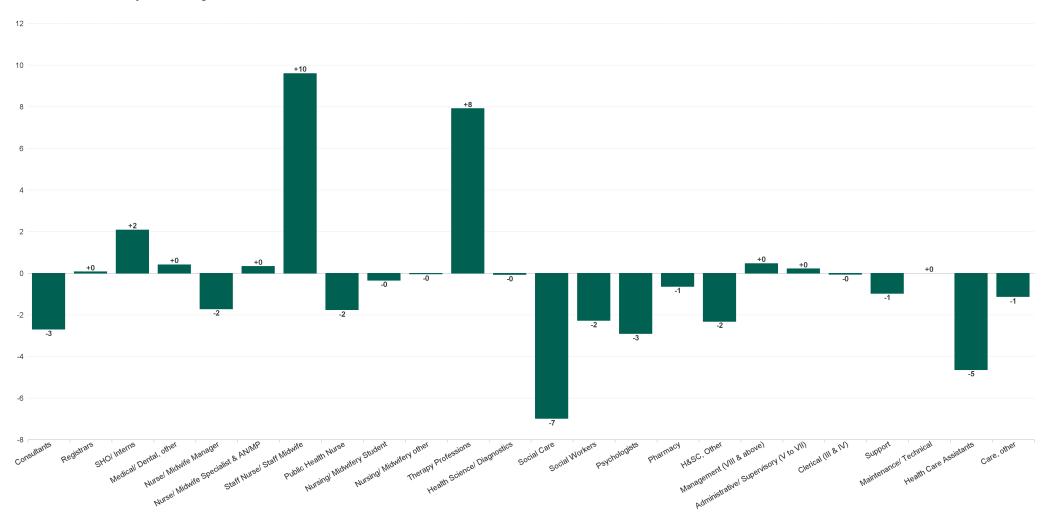

#### **Employment Report : MAR 2024**

| Employment by Staff Group MAR 2024       | WTE<br>DEC<br>2019 | WTE<br>DEC<br>2022 | WTE<br>DEC<br>2023 | WTE<br>FEB<br>2024 | WTE<br>MAR<br>2024 | WTE<br>Change<br>2023 | WTE<br>Change<br>2024 | WTE<br>Change<br>FEB 2024 | WTE<br>Change<br>Dec 2022<br>to MAR<br>2024 | WTE<br>Change<br>Dec 2019<br>to MAR<br>2024 | % WTE<br>Change<br>Dec 2022<br>to MAR<br>2024 | No.<br>MAR<br>2024 |
|------------------------------------------|--------------------|--------------------|--------------------|--------------------|--------------------|-----------------------|-----------------------|---------------------------|---------------------------------------------|---------------------------------------------|-----------------------------------------------|--------------------|
| Overall                                  | 6,582              | 7,230              | 7,342              | 7,605              | 7,597              | +112                  | +255                  | -7                        | +367                                        | +1,015                                      | +0                                            | 8,728              |
| Consultants                              | 68                 | 71                 | 79                 | 78                 | 76                 | +8                    | -3                    | -3                        | +5                                          | +7                                          | +0                                            | 83                 |
| Registrars                               | 98                 | 128                | 119                | 126                | 127                | -9                    | +8                    | +0                        | -1                                          | +28                                         | 0                                             | 131                |
| SHO/ Interns                             | 66                 | 52                 | 81                 | 85                 | 87                 | +29                   | +6                    | +2                        | +35                                         | +21                                         | +1                                            | 89                 |
| Medical/ Dental, other                   | 57                 | 56                 | 54                 | 51                 | 51                 | -3                    | -2                    | +0                        | -5                                          | -5                                          | 0                                             | 67                 |
| Medical & Dental                         | 290                | 306                | 332                | 341                | 341                | +25                   | +9                    | 0                         | +34                                         | +51                                         | +0                                            | 370                |
| Nurse/ Midwife Manager                   | 435                | 488                | 513                | 538                | 536                | +25                   | +23                   | -2                        | +48                                         | +101                                        | +0                                            | 575                |
| Nurse/ Midwife Specialist & AN/MP        | 85                 | 149                | 160                | 193                | 193                | +11                   | +33                   | +0                        | +44                                         | +108                                        | +0                                            | 215                |
| Staff Nurse/ Staff Midwife               | 1,196              | 1,214              | 1,177              | 1,230              | 1,240              | -37                   | +63                   | +10                       | +25                                         | +44                                         | +0                                            | 1,385              |
| Public Health Nurse                      | 176                | 172                | 171                | 170                | 168                | -1                    | -3                    | -2                        | -4                                          | -7                                          | 0                                             | 198                |
| Nursing/ Midwifery awaiting registration | 11                 | 16                 | 6                  | 3                  | 2                  | -10                   | -4.01                 | -1                        | -14                                         | -9                                          | -1                                            | 2                  |
| Post-registration Nursel Midwife Student | 26                 | 19                 | 20                 | 21                 | 21                 | +1                    | 0.75                  | 0                         | +2                                          | -5                                          | +0                                            | 21                 |
| Pre-registration Nursel Midwife Intern   | 18                 | 8                  | 17                 | 42                 | 42                 | +9                    | 25.59                 | +0                        | +34                                         | +25                                         | +4                                            | 85                 |
| Nursing/ Midwifery Student               | 55                 | 43                 | 43                 | 66                 | 65                 | +0                    | +22                   | 0                         | +23                                         | +11                                         | +1                                            | 108                |
| Nursing/ Midwifery other                 | 20                 | 20                 | 17                 | 21                 | 21                 | -3                    | +4                    | 0                         | +1                                          | +1                                          | +0                                            | 24                 |
| Nursing & Midwifery                      | 1,966              | 2,087              | 2,082              | 2,217              | 2,223              | -5                    | +141                  | +6                        | +136                                        | +257                                        | +0                                            | 2,505              |
| Therapy Professions                      | 486                | 587                | 580                | 573                | 581                | -7                    | +1                    | +8                        | -5                                          | +95                                         | 0                                             | 659                |
| Health Science/ Diagnostics              | 37                 | 26                 | 27                 | 28                 | 28                 | +1                    | +1                    | 0                         | +2                                          | -9                                          | +0                                            | 29                 |
| Social Care                              | 695                | 804                | 790                | 800                | 793                | -14                   | +2                    | -7                        | -12                                         | +98                                         | 0                                             | 973                |
| Pharmacy                                 | 25                 | 27                 | 33                 | 33                 | 32                 | +6                    | 0                     | -1                        | +5                                          | +8                                          | +0                                            | 42                 |
| Psychologists                            | 164                | 187                | 200                | 201                | 198                | +14                   | -2                    | -3                        | +11                                         | +34                                         | +0                                            | 217                |
| Social Workers                           | 125                | 161                | 164                | 181                | 179                | +3                    | +15                   | -2                        | +18                                         | +54                                         | +0                                            | 198                |
| H&SC, Other                              | 71                 | 64                 | 76                 | 77                 | 75                 | +11                   | -1                    | -2                        | +11                                         | +4                                          | +0                                            | 84                 |
| Health & Social Care Professionals       | 1,603              | 1,856              | 1,871              | 1,893              | 1,886              | +15                   | +15                   | -7                        | +30                                         | +283                                        | +0                                            | 2,202              |
| Management (VIII & above)                | 79                 | 97                 | 103                | 105                | 106                | +6                    | +3                    | +0                        | +9                                          | +26                                         | +0                                            | 108                |
| Administrative/ Supervisory (V to VII)   | 208                | 360                | 404                | 420                | 421                | +44                   | +17                   | +0                        | +61                                         | +213                                        | +0                                            | 448                |
| Clerical (III & IV)                      | 451                | 522                | 549                | 562                | 562                | +27                   | +12                   | 0                         | +39                                         | +110                                        | +0                                            | 646                |
| Management & Administrative              | 739                | 979                | 1,056              | 1,087              | 1,088              | +77                   | +32                   | +1                        | +109                                        | +349                                        | +0                                            | 1,202              |
| Support                                  | 452                | 383                | 365                | 378                | 378                | -18                   | +13                   | -1                        | -6                                          | -74                                         | 0                                             | 458                |
| Maintenance/ Technical                   | 35                 | 36                 | 35                 | 39                 | 39                 | 0                     | +4                    | +0                        | +4                                          | +4                                          | +0                                            | 41                 |
| General Support                          | 487                | 419                | 400                | 418                | 417                | -19                   | +17                   | -1                        | -2                                          | -70                                         | 0                                             | 499                |
| Health Care Assistants                   | 1,278              | 1,315              | 1,350              | 1,399              | 1,394              | +35                   | +44                   | -5                        | +79                                         | +117                                        | +0                                            | 1,662              |
| Care, other                              | 221                | 269                | 252                | 250                | 249                | -17                   | -3                    | -1                        | -20                                         | +28                                         | 0                                             | 288                |
| Patient & Client Care                    | 1,499              | 1,584              | 1,602              | 1,649              | 1,643              | +18                   | +41                   | -6                        | +59                                         | +145                                        | +0                                            | 1,950              |