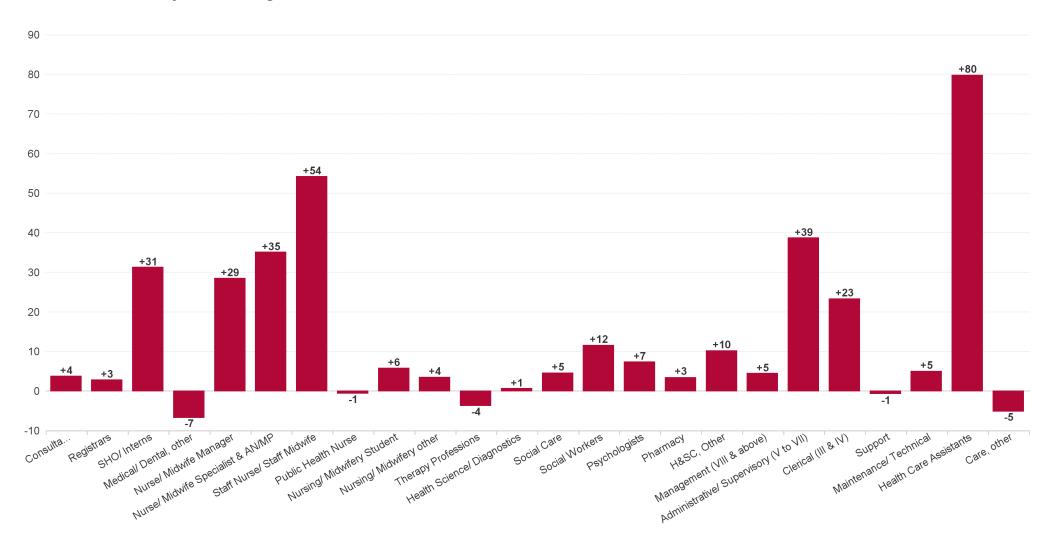

#### **Health Service Executive**

| HSE&S38 MAR 2024                         | WTE<br>DEC<br>2019 | WTE<br>DEC<br>2022 | WTE<br>DEC<br>2023 | WTE<br>FEB<br>2024 | WTE<br>MAR<br>2024 | WTE<br>Change<br>2023 | WTE<br>Change<br>2024 | WTE<br>Change<br>FEB<br>2024 | WTE<br>Change<br>Dec<br>2022 to<br>MAR<br>2024 | WTE<br>Change<br>Dec<br>2019 to<br>MAR<br>2024 | % WTE<br>Change<br>Dec<br>2022 to<br>MAR<br>2024 | No.<br>MAR<br>2024 |
|------------------------------------------|--------------------|--------------------|--------------------|--------------------|--------------------|-----------------------|-----------------------|------------------------------|------------------------------------------------|------------------------------------------------|--------------------------------------------------|--------------------|
| Total Health Service Executive           | 3,407              | 3,905              | 4,028              | 4,037              | 4,036              | +123                  | +8                    | -1                           | +132                                           | +629                                           | +3.4%                                            | 4,455              |
| Consultants                              | 56                 | 59                 | 65                 | 66                 | 64                 | +6                    | -1                    | -2                           | +5                                             | +8                                             | +8.0%                                            | 67                 |
| Registrars                               | 90                 | 123                | 112                | 115                | 115                | -11                   | +3                    | +0                           | -7                                             | +25                                            | -6.1%                                            | 118                |
| SHO/ Interns                             | 60                 | 47                 | 74                 | 74                 | 76                 | +27                   | +2                    | +2                           | +29                                            | +16                                            | +62.5%                                           | 78                 |
| Medical/ Dental, other                   | 51                 | 50                 | 48                 | 46                 | 46                 | -2                    | -1                    | +0                           | -4                                             | -4                                             | -7.0%                                            | 61                 |
| Medical & Dental                         | 257                | 279                | 299                | 301                | 302                | +20                   | +3                    | +1                           | +23                                            | +45                                            | +8.2%                                            | 324                |
| Nurse/ Midwife Manager                   | 248                | 287                | 316                | 309                | 307                | +29                   | -9                    | -2                           | +20                                            | +60                                            | +7.1%                                            | 325                |
| Nurse/ Midwife Specialist & AN/MP        | 75                 | 134                | 146                | 151                | 151                | +12                   | +5                    | -1                           | +17                                            | +76                                            | +12.3%                                           | 162                |
| Staff Nurse/ Staff Midwife               | 693                | 726                | 733                | 729                | 737                | +6                    | +5                    | +8                           | +11                                            | +44                                            | +1.5%                                            | 798                |
| Public Health Nurse                      | 176                | 172                | 171                | 170                | 168                | -1                    | -3                    | -2                           | -4                                             | -7                                             | -2.2%                                            | 198                |
| Nursingl Midwifery awaiting registration | 11                 | 15                 | 6                  | 3                  | 2                  | -9                    | -4                    | -1                           | -13                                            | -9                                             | -0.86                                            | 2                  |
| Post-registration Nursel Midwife Student | 26                 | 19                 | 20                 | 21                 | 21                 | +1                    | +1                    | -0                           | +2                                             | -5                                             | 0.1                                              | 21                 |
| Pre-registration Nursel Midwife Intern   | 3                  |                    | 0                  | 26                 | 26                 | +0                    | +26                   | +0                           | +26                                            | +23                                            | -1                                               | 52                 |
| Nursing/ Midwifery Student               | 40                 | 34                 | 26                 | 49                 | 49                 | -7                    | +22                   | -0                           | +15                                            | +9                                             | +45.0%                                           | 75                 |
| Nursing/ Midwifery other                 | 13                 | 12                 | 13                 | 13                 | 13                 | +1                    | -0                    | -1                           | +0                                             | -0                                             | +3.6%                                            | 14                 |
| Nursing & Midwifery                      | 1,244              | 1,365              | 1,405              | 1,422              | 1,425              | +40                   | +20                   | +3                           | +60                                            | +181                                           | +4.4%                                            | 1,572              |
| Therapy Professions                      | 300                | 363                | 363                | 355                | 358                | +1                    | -6                    | +3                           | -5                                             | +58                                            | -1.4%                                            | 412                |
| Health Science/ Diagnostics              | 21                 | 13                 | 13                 | 14                 | 14                 | +0                    | +1                    | -0                           | +1                                             | -7                                             | +6.2%                                            | 14                 |
| Social Care                              | 7                  | 11                 | 11                 | 11                 | 11                 | +0                    | +0                    | +0                           | +0                                             | +4                                             | +0.4%                                            | 13                 |
| Pharmacy                                 | 18                 | 20                 | 25                 | 23                 | 23                 | +5                    | -2                    | -1                           | +3                                             | +4                                             | +15.1%                                           | 29                 |
| Psychologists                            | 124                | 138                | 149                | 150                | 149                | +11                   | +0                    | -1                           | +11                                            | +25                                            | +8.3%                                            | 163                |
| Social Workers                           | 78                 | 103                | 106                | 110                | 109                | +2                    | +3                    | -1                           | +5                                             | +30                                            | +5.2%                                            | 118                |
| H&SC, Other                              | 57                 | 54                 | 65                 | 67                 | 66                 | +11                   | +1                    | -1                           | +12                                            | +9                                             | +22.2%                                           | 73                 |
| Health & Social Care Professionals       | 605                | 701                | 732                | 729                | 729                | +31                   | -3                    | -0                           | +27                                            | +124                                           | +3.9%                                            | 822                |
| Management (VIII & above)                | 44                 | 58                 | 61                 | 59                 | 59                 | +3                    | -2                    | -1                           | +1                                             | +15                                            | +1.7%                                            | 61                 |
| Administrative/ Supervisory (V to VII)   | 112                | 241                | 256                | 250                | 249                | +14                   | -7                    | -1                           | +8                                             | +137                                           | +3.1%                                            | 265                |
| Clerical (III & IV)                      | 303                | 374                | 397                | 393                | 393                | +24                   | -4                    | -0                           | +19                                            | +89                                            | +5.1%                                            | 436                |
| Management & Administrative              | 459                | 673                | 714                | 702                | 700                | +41                   | -13                   | -2                           | +28                                            | +241                                           | +4.1%                                            | 762                |
| Support                                  | 198                | 182                | 177                | 179                | 178                | -5                    | +2                    | -0                           | -3                                             | -20                                            | -1.7%                                            | 199                |
| Maintenance/ Technical                   | 9                  | 10                 | 8                  | 9                  | 9                  | -2                    | +1                    | +0                           | -1                                             | +0                                             | -8.8%                                            | 10                 |
| General Support                          | 207                | 192                | 185                | 188                | 188                | -7                    | +3                    | -0                           | -4                                             | -19                                            | -2.1%                                            | 209                |
| Health Care Assistants                   | 510                | 527                | 518                | 526                | 523                | -9                    | +5                    | -3                           | -4                                             | +13                                            | -0.7%                                            | 575                |
| Care, other                              | 125                | 168                | 175                | 169                | 169                | +7                    | -6                    | +1                           | +2                                             | +45                                            | +1.0%                                            | 191                |
| Patient & Client Care                    | 635                | 694                | 693                | 694                | 692                | -1                    | -1                    | -2                           | -2                                             | +58                                            | -0.3%                                            | 766                |