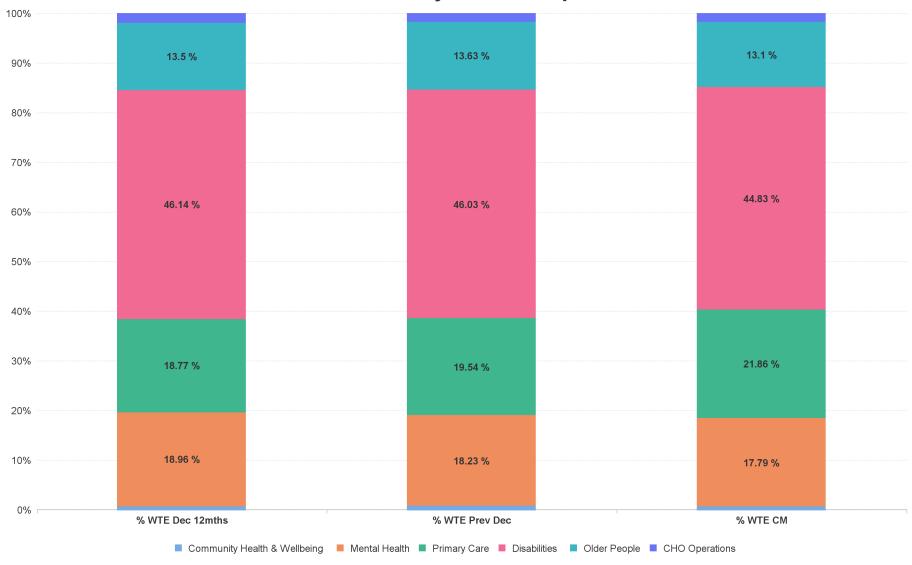

# **Employment Report by Care Group : MAR 2024**

| Care Group MAR 2024          | WTE DEC 2019 | WTE DEC<br>2022 | WTE DEC<br>2023 | WTE FEB<br>2024 | WTE<br>MAR<br>2024 | WTE<br>Change<br>2023 | WTE<br>Change<br>2024 | WTE<br>Change<br>FEB 2024 | WTE<br>Change Dec<br>2022 to<br>MAR 2024 | WTE<br>Change Dec<br>2019 to<br>MAR 2024 | % WTE<br>Change Dec<br>2022 to<br>MAR 2024 | No.<br>MAR<br>2024 |
|------------------------------|--------------|-----------------|-----------------|-----------------|--------------------|-----------------------|-----------------------|---------------------------|------------------------------------------|------------------------------------------|--------------------------------------------|--------------------|
| Overall                      | 6,582        | 7,230           | 7,342           | 7,605           | 7,597              | +112                  | +255                  | -7                        | +367                                     | +1,015                                   | +5.1%                                      | 8,728              |
| Community Health & Wellbeing |              | 46              | 59              | 49              | 48                 | +14                   | -11                   | -1                        | +3                                       | +48                                      | +5.6%                                      | 51                 |
| Mental Health                | 1,272        | 1,371           | 1,338           | 1,358           | 1,352              | -33                   | +14                   | -6                        | -19                                      | +80                                      | -1.4%                                      | 1,489              |
| Primary Care                 | 1,247        | 1,357           | 1,435           | 1,655           | 1,661              | +78                   | +226                  | +6                        | +304                                     | +414                                     | +22.4%                                     | 1,905              |
| Disabilities                 | 3,194        | 3,336           | 3,380           | 3,410           | 3,406              | +44                   | +26                   | -5                        | +70                                      | +212                                     | +2.1%                                      | 4,026              |
| Older People                 | 870          | 976             | 1,001           | 996             | 995                | +25                   | -6                    | -1                        | +19                                      | +125                                     | +1.9%                                      | 1,112              |
| CHO Operations               |              | 144             | 129             | 136             | 136                | -15                   | +7                    | -1                        | -9                                       | +136                                     | -5.9%                                      | 145                |
| Community Services           | 6,582        | 7,230           | 7,342           | 7,605           | 7,597              | +112                  | +255                  | -7                        | +367                                     | +1,015                                   | +5.1%                                      | 8,728              |

# % Total by Care Group