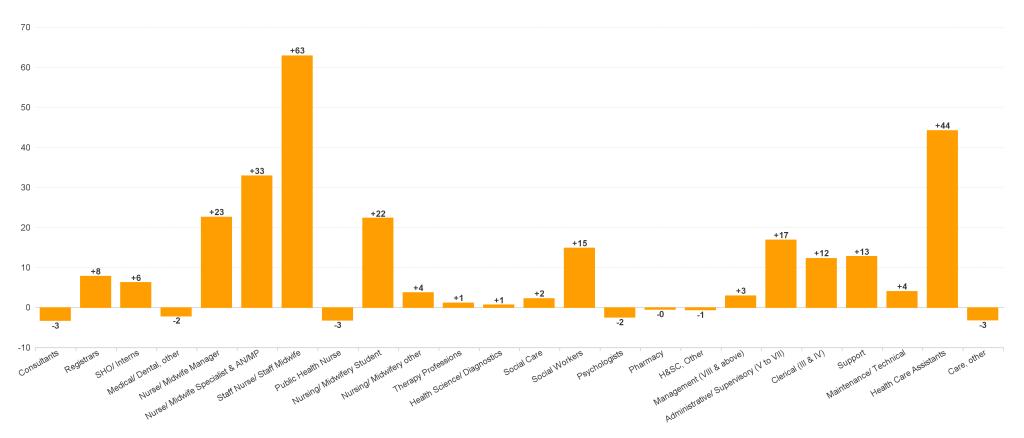

#### **Employment Report : MAR 2024**

| Employment by Staff Group MAR 2024       | WTE<br>DEC<br>2019 | WTE<br>DEC<br>2022 | WTE<br>DEC<br>2023 | WTE<br>FEB<br>2024 | WTE<br>MAR<br>2024 | WTE<br>Change<br>2023 | WTE<br>Change<br>2024 | WTE<br>Change<br>FEB 2024 | WTE<br>Change<br>Dec 2022<br>to MAR<br>2024 | WTE<br>Change<br>Dec 2019<br>to MAR<br>2024 | % WTE<br>Change<br>Dec 2022<br>to MAR<br>2024 | No.<br>MAR<br>2024 |
|------------------------------------------|--------------------|--------------------|--------------------|--------------------|--------------------|-----------------------|-----------------------|---------------------------|---------------------------------------------|---------------------------------------------|-----------------------------------------------|--------------------|
| Overall                                  | 6,582              | 7,230              | 7,342              | 7,605              | 7,597              | +112                  | +255                  | -7                        | +367                                        | +1,015                                      | +0                                            | 8,728              |
| Consultants                              | 68                 | 71                 | 79                 | 78                 | 76                 | +8                    | -3                    | -3                        | +5                                          | +7                                          | +0                                            | 83                 |
| Registrars                               | 98                 | 128                | 119                | 126                | 127                | -9                    | +8                    | +0                        | -1                                          | +28                                         | 0                                             | 131                |
| SHO/ Interns                             | 66                 | 52                 | 81                 | 85                 | 87                 | +29                   | +6                    | +2                        | +35                                         | +21                                         | +1                                            | 89                 |
| Medical/ Dental, other                   | 57                 | 56                 | 54                 | 51                 | 51                 | -3                    | -2                    | +0                        | -5                                          | -5                                          | 0                                             | 67                 |
| Medical & Dental                         | 290                | 306                | 332                | 341                | 341                | +25                   | +9                    | 0                         | +34                                         | +51                                         | +0                                            | 370                |
| Nurse/ Midwife Manager                   | 435                | 488                | 513                | 538                | 536                | +25                   | +23                   | -2                        | +48                                         | +101                                        | +0                                            | 575                |
| Nurse/ Midwife Specialist & AN/MP        | 85                 | 149                | 160                | 193                | 193                | +11                   | +33                   | +0                        | +44                                         | +108                                        | +0                                            | 215                |
| Staff Nurse/ Staff Midwife               | 1,196              | 1,214              | 1,177              | 1,230              | 1,240              | -37                   | +63                   | +10                       | +25                                         | +44                                         | +0                                            | 1,385              |
| Public Health Nurse                      | 176                | 172                | 171                | 170                | 168                | -1                    | -3                    | -2                        | -4                                          | -7                                          | 0                                             | 198                |
| Nursing/ Midwifery awaiting registration | 11                 | 16                 | 6                  | 3                  | 2                  | -10                   | -4.01                 | -1                        | -14                                         | -9                                          | -1                                            | 2                  |
| Post-registration Nursel Midwife Student | 26                 | 19                 | 20                 | 21                 | 21                 | +1                    | 0.75                  | 0                         | +2                                          | -5                                          | +0                                            | 21                 |
| Pre-registration Nursel Midwife Intern   | 18                 | 8                  | 17                 | 42                 | 42                 | +9                    | 25.59                 | +0                        | +34                                         | +25                                         | +4                                            | 85                 |
| Nursing/ Midwifery Student               | 55                 | 43                 | 43                 | 66                 | 65                 | +0                    | +22                   | 0                         | +23                                         | +11                                         | +1                                            | 108                |
| Nursing/ Midwifery other                 | 20                 | 20                 | 17                 | 21                 | 21                 | -3                    | +4                    | 0                         | +1                                          | +1                                          | +0                                            | 24                 |
| Nursing & Midwifery                      | 1,966              | 2,087              | 2,082              | 2,217              | 2,223              | -5                    | +141                  | +6                        | +136                                        | +257                                        | +0                                            | 2,505              |
| Therapy Professions                      | 486                | 587                | 580                | 573                | 581                | -7                    | +1                    | +8                        | -5                                          | +95                                         | 0                                             | 659                |
| Health Science/ Diagnostics              | 37                 | 26                 | 27                 | 28                 | 28                 | +1                    | +1                    | 0                         | +2                                          | -9                                          | +0                                            | 29                 |
| Social Care                              | 695                | 804                | 790                | 800                | 793                | -14                   | +2                    | -7                        | -12                                         | +98                                         | 0                                             | 973                |
| Pharmacy                                 | 25                 | 27                 | 33                 | 33                 | 32                 | +6                    | 0                     | -1                        | +5                                          | +8                                          | +0                                            | 42                 |
| Psychologists                            | 164                | 187                | 200                | 201                | 198                | +14                   | -2                    | -3                        | +11                                         | +34                                         | +0                                            | 217                |
| Social Workers                           | 125                | 161                | 164                | 181                | 179                | +3                    | +15                   | -2                        | +18                                         | +54                                         | +0                                            | 198                |
| H&SC, Other                              | 71                 | 64                 | 76                 | 77                 | 75                 | +11                   | -1                    | -2                        | +11                                         | +4                                          | +0                                            | 84                 |
| Health & Social Care Professionals       | 1,603              | 1,856              | 1,871              | 1,893              | 1,886              | +15                   | +15                   | -7                        | +30                                         | +283                                        | +0                                            | 2,202              |
| Management (VIII & above)                | 79                 | 97                 | 103                | 105                | 106                | +6                    | +3                    | +0                        | +9                                          | +26                                         | +0                                            | 108                |
| Administrative/ Supervisory (V to VII)   | 208                | 360                | 404                | 420                | 421                | +44                   | +17                   | +0                        | +61                                         | +213                                        | +0                                            | 448                |
| Clerical (III & IV)                      | 451                | 522                | 549                | 562                | 562                | +27                   | +12                   | 0                         | +39                                         | +110                                        | +0                                            | 646                |
| Management & Administrative              | 739                | 979                | 1,056              | 1,087              | 1,088              | +77                   | +32                   | +1                        | +109                                        | +349                                        | +0                                            | 1,202              |
| Support                                  | 452                | 383                | 365                | 378                | 378                | -18                   | +13                   | -1                        | -6                                          | -74                                         | 0                                             | 458                |
| Maintenance/ Technical                   | 35                 | 36                 | 35                 | 39                 | 39                 | 0                     | +4                    | +0                        | +4                                          | +4                                          | +0                                            | 41                 |
| General Support                          | 487                | 419                | 400                | 418                | 417                | -19                   | +17                   | -1                        | -2                                          | -70                                         | 0                                             | 499                |
| Health Care Assistants                   | 1,278              | 1,315              | 1,350              | 1,399              | 1,394              | +35                   | +44                   | -5                        | +79                                         | +117                                        | +0                                            | 1,662              |
| Care, other                              | 221                | 269                | 252                | 250                | 249                | -17                   | -3                    | -1                        | -20                                         | +28                                         | 0                                             | 288                |
| Patient & Client Care                    | 1,499              | 1,584              | 1,602              | 1,649              | 1,643              | +18                   | +41                   | -6                        | +59                                         | +145                                        | +0                                            | 1,950              |

## WTE Change by Staff Category