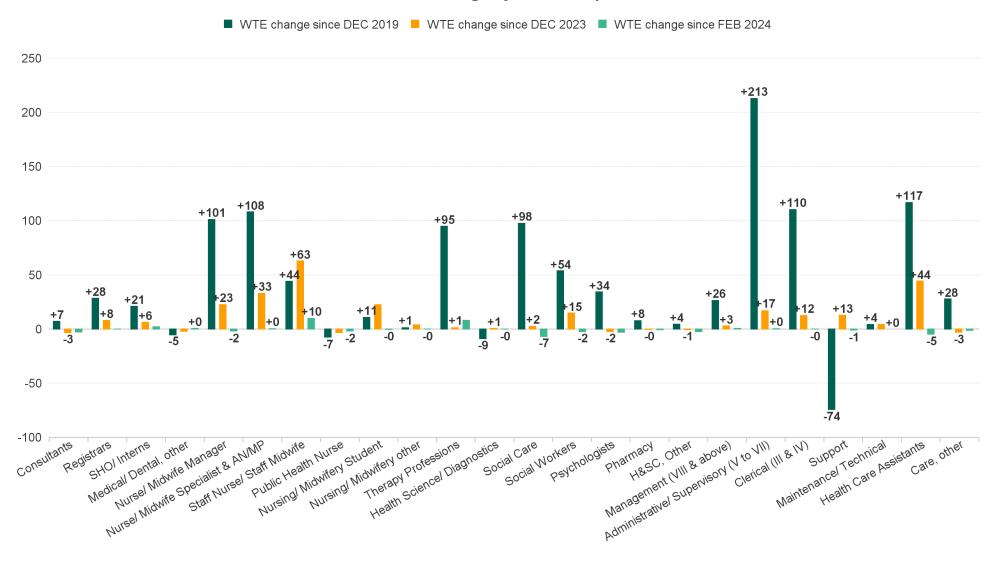

#### **Employment Report : MAR 2024**

| Employment by Staff Group MAR 2024       | WTE<br>DEC<br>2019 | WTE<br>DEC<br>2022 | WTE<br>DEC<br>2023 | WTE<br>FEB<br>2024 | WTE<br>MAR<br>2024 | WTE<br>Change<br>2023 | WTE<br>Change<br>2024 | WTE<br>Change<br>FEB 2024 | WTE<br>Change<br>Dec 2022<br>to MAR<br>2024 | WTE<br>Change<br>Dec 2019<br>to MAR<br>2024 | % WTE<br>Change<br>Dec 2022<br>to MAR<br>2024 | No.<br>MAR<br>2024 |
|------------------------------------------|--------------------|--------------------|--------------------|--------------------|--------------------|-----------------------|-----------------------|---------------------------|---------------------------------------------|---------------------------------------------|-----------------------------------------------|--------------------|
| Overall                                  | 6,582              | 7,230              | 7,342              | 7,605              | 7,597              | +112                  | +255                  | -7                        | +367                                        | +1,015                                      | +0                                            | 8,728              |
| Consultants                              | 68                 | 71                 | 79                 | 78                 | 76                 | +8                    | -3                    | -3                        | +5                                          | +7                                          | +0                                            | 83                 |
| Registrars                               | 98                 | 128                | 119                | 126                | 127                | -9                    | +8                    | +0                        | -1                                          | +28                                         | 0                                             | 131                |
| SHO/ Interns                             | 66                 | 52                 | 81                 | 85                 | 87                 | +29                   | +6                    | +2                        | +35                                         | +21                                         | +1                                            | 89                 |
| Medical/ Dental, other                   | 57                 | 56                 | 54                 | 51                 | 51                 | -3                    | -2                    | +0                        | -5                                          | -5                                          | 0                                             | 67                 |
| Medical & Dental                         | 290                | 306                | 332                | 341                | 341                | +25                   | +9                    | 0                         | +34                                         | +51                                         | +0                                            | 370                |
| Nurse/ Midwife Manager                   | 435                | 488                | 513                | 538                | 536                | +25                   | +23                   | -2                        | +48                                         | +101                                        | +0                                            | 575                |
| Nurse/ Midwife Specialist & AN/MP        | 85                 | 149                | 160                | 193                | 193                | +11                   | +33                   | +0                        | +44                                         | +108                                        | +0                                            | 215                |
| Staff Nurse/ Staff Midwife               | 1,196              | 1,214              | 1,177              | 1,230              | 1,240              | -37                   | +63                   | +10                       | +25                                         | +44                                         | +0                                            | 1,385              |
| Public Health Nurse                      | 176                | 172                | 171                | 170                | 168                | -1                    | -3                    | -2                        | -4                                          | -7                                          | 0                                             | 198                |
| Nursing/ Midwifery awaiting registration | 11                 | 16                 | 6                  | 3                  | 2                  | -10                   | -4.01                 | -1                        | -14                                         | -9                                          | -1                                            | 2                  |
| Post-registration Nursel Midwife Student | 26                 | 19                 | 20                 | 21                 | 21                 | +1                    | 0.75                  | 0                         | +2                                          | -5                                          | +0                                            | 21                 |
| Pre-registration Nursel Midwife Intern   | 18                 | 8                  | 17                 | 42                 | 42                 | +9                    | 25.59                 | +0                        | +34                                         | +25                                         | +4                                            | 85                 |
| Nursing/ Midwifery Student               | 55                 | 43                 | 43                 | 66                 | 65                 | +0                    | +22                   | 0                         | +23                                         | +11                                         | +1                                            | 108                |
| Nursing/ Midwifery other                 | 20                 | 20                 | 17                 | 21                 | 21                 | -3                    | +4                    | 0                         | +1                                          | +1                                          | +0                                            | 24                 |
| Nursing & Midwifery                      | 1,966              | 2,087              | 2,082              | 2,217              | 2,223              | -5                    | +141                  | +6                        | +136                                        | +257                                        | +0                                            | 2,505              |
| Therapy Professions                      | 486                | 587                | 580                | 573                | 581                | -7                    | +1                    | +8                        | -5                                          | +95                                         | 0                                             | 659                |
| Health Science/ Diagnostics              | 37                 | 26                 | 27                 | 28                 | 28                 | +1                    | +1                    | 0                         | +2                                          | -9                                          | +0                                            | 29                 |
| Social Care                              | 695                | 804                | 790                | 800                | 793                | -14                   | +2                    | -7                        | -12                                         | +98                                         | 0                                             | 973                |
| Pharmacy                                 | 25                 | 27                 | 33                 | 33                 | 32                 | +6                    | 0                     | -1                        | +5                                          | +8                                          | +0                                            | 42                 |
| Psychologists                            | 164                | 187                | 200                | 201                | 198                | +14                   | -2                    | -3                        | +11                                         | +34                                         | +0                                            | 217                |
| Social Workers                           | 125                | 161                | 164                | 181                | 179                | +3                    | +15                   | -2                        | +18                                         | +54                                         | +0                                            | 198                |
| H&SC, Other                              | 71                 | 64                 | 76                 | 77                 | 75                 | +11                   | -1                    | -2                        | +11                                         | +4                                          | +0                                            | 84                 |
| Health & Social Care Professionals       | 1,603              | 1,856              | 1,871              | 1,893              | 1,886              | +15                   | +15                   | -7                        | +30                                         | +283                                        | +0                                            | 2,202              |
| Management (VIII & above)                | 79                 | 97                 | 103                | 105                | 106                | +6                    | +3                    | +0                        | +9                                          | +26                                         | +0                                            | 108                |
| Administrative/ Supervisory (V to VII)   | 208                | 360                | 404                | 420                | 421                | +44                   | +17                   | +0                        | +61                                         | +213                                        | +0                                            | 448                |
| Clerical (III & IV)                      | 451                | 522                | 549                | 562                | 562                | +27                   | +12                   | 0                         | +39                                         | +110                                        | +0                                            | 646                |
| Management & Administrative              | 739                | 979                | 1,056              | 1,087              | 1,088              | +77                   | +32                   | +1                        | +109                                        | +349                                        | +0                                            | 1,202              |
| Support                                  | 452                | 383                | 365                | 378                | 378                | -18                   | +13                   | -1                        | -6                                          | -74                                         | 0                                             | 458                |
| Maintenance/ Technical                   | 35                 | 36                 | 35                 | 39                 | 39                 | 0                     | +4                    | +0                        | +4                                          | +4                                          | +0                                            | 41                 |
| General Support                          | 487                | 419                | 400                | 418                | 417                | -19                   | +17                   | -1                        | -2                                          | -70                                         | 0                                             | 499                |
| Health Care Assistants                   | 1,278              | 1,315              | 1,350              | 1,399              | 1,394              | +35                   | +44                   | -5                        | +79                                         | +117                                        | +0                                            | 1,662              |
| Care, other                              | 221                | 269                | 252                | 250                | 249                | -17                   | -3                    | -1                        | -20                                         | +28                                         | 0                                             | 288                |
| Patient & Client Care                    | 1,499              | 1,584              | 1,602              | 1,649              | 1,643              | +18                   | +41                   | -6                        | +59                                         | +145                                        | +0                                            | 1,950              |

## WTE Change by Staff Category