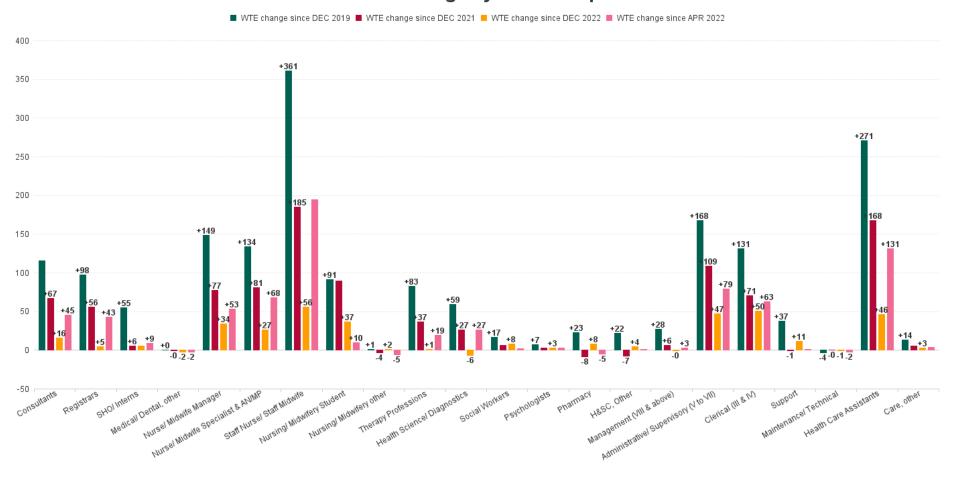

# **Employment by Staff Group APR 2023**

| APR 2023                                 | WTE DEC 2019 | WTE DEC<br>2022 | WTE<br>MAR<br>2023 | WTE APR<br>2023 | WTE<br>change<br>since DEC<br>2019 | WTE<br>change<br>since DEC<br>2022 | WTE<br>change<br>since MAR<br>2023 | No.<br>APR<br>2023 |
|------------------------------------------|--------------|-----------------|--------------------|-----------------|------------------------------------|------------------------------------|------------------------------------|--------------------|
| Overall                                  | 10,819       | 12,326          | 12,596             | 12,679          | +1,861                             | +353                               | +84                                | 14,016             |
| Consultants                              | 464          | 564             | 578                | 580             | +116                               | +16                                | +2                                 | 619                |
| Registrars                               | 490          | 583             | 584                | 588             | +98                                | +5                                 | +3                                 | 597                |
| SHO/ Interns                             | 424          | 473             | 484                | 478             | +55                                | +5                                 | -6                                 | 507                |
| Medical/ Dental, other                   | 7            | 9               | 7                  | 7               | +0                                 | -2                                 | +0                                 | 9                  |
| Medical & Dental                         | 1,384        | 1,629           | 1,654              | 1,653           | +269                               | +24                                | -1                                 | 1,732              |
| Nurse/ Midwife Manager                   | 877          | 992             | 1,021              | 1,026           | +149                               | +34                                | +5                                 | 1,123              |
| Nurse/ Midwife Specialist & AN/MP        | 205          | 312             | 330                | 338             | +134                               | +27                                | +8                                 | 377                |
| Staff Nurse/ Staff Midwife               | 2,835        | 3,141           | 3,137              | 3,196           | +361                               | +56                                | +59                                | 3,514              |
| Nursing/ Midwifery awaiting registration | 21           | 79              | 41                 | 46              | +25                                | -33                                | +5                                 | 46                 |
| Post-registration Nurse/ Midwife Student | 13           | 6               | 6                  | 6               | -8                                 | +0                                 | +0                                 | 11                 |
| Pre-registration Nurse/ Midwife Intern   | 8            | 12              | 117                | 82              | +74                                | +70                                | -35                                | 168                |
| Nursing/ Midwifery Student               | 42           | 96              | 163                | 133             | +91                                | +37                                | -30                                | 225                |
| Nursing/ Midwifery other                 | 36           | 36              | 37                 | 37              | +1                                 | +2                                 | +1                                 | 42                 |
| Nursing & Midwifery                      | 3,994        | 4,576           | 4,687              | 4,731           | +736                               | +155                               | +44                                | 5,281              |
| Therapy Professions                      | 367          | 448             | 449                | 450             | +83                                | +1                                 | +1                                 | 495                |
| Health Science/ Diagnostics              | 979          | 1,044           | 1,033              | 1,038           | +59                                | -6                                 | +5                                 | 1,129              |
| Social Workers                           | 79           | 89              | 94                 | 96              | +17                                | +8                                 | +3                                 | 106                |
| Psychologists                            | 13           | 17              | 20                 | 20              | +7                                 | +3                                 | +0                                 | 22                 |
| Pharmacy                                 | 220          | 235             | 244                | 243             | +23                                | +8                                 | -1                                 | 267                |
| H&SC, Other                              | 34           | 52              | 57                 | 56              | +22                                | +4                                 | -1                                 | 60                 |
| Health & Social Care Professionals       | 1,692        | 1,885           | 1,896              | 1,903           | +211                               | +18                                | +7                                 | 2,079              |
| Management (VIII & above)                | 117          | 145             | 146                | 145             | +28                                | -0                                 | -1                                 | 152                |
| Administrative/ Supervisory (V to VII)   | 494          | 615             | 639                | 662             | +168                               | +47                                | +24                                | 695                |
| Clerical (III & IV)                      | 1,055        | 1,136           | 1,188              | 1,186           | +131                               | +50                                | -2                                 | 1,369              |
| Management & Administrative              | 1,667        | 1,896           | 1,972              | 1,993           | +326                               | +97                                | +21                                | 2,216              |
| Support                                  | 764          | 791             | 802                | 802             | +37                                | +11                                | -1                                 | 922                |
| Maintenance/ Technical                   | 130          | 127             | 128                | 126             | -4                                 | -1                                 | -2                                 | 131                |
| General Support                          | 894          | 918             | 930                | 928             | +34                                | +10                                | -2                                 | 1,053              |
| Health Care Assistants                   | 1,167        | 1,391           | 1,423              | 1,438           | +271                               | +46                                | +15                                | 1,612              |
| Care, other                              | 21           | 32              | 33                 | 34              | +14                                | +3                                 | +1                                 | 43                 |
| Patient & Client Care                    | 1,187        | 1,423           | 1,456              | 1,472           | +285                               | +49                                | +16                                | 1,655              |