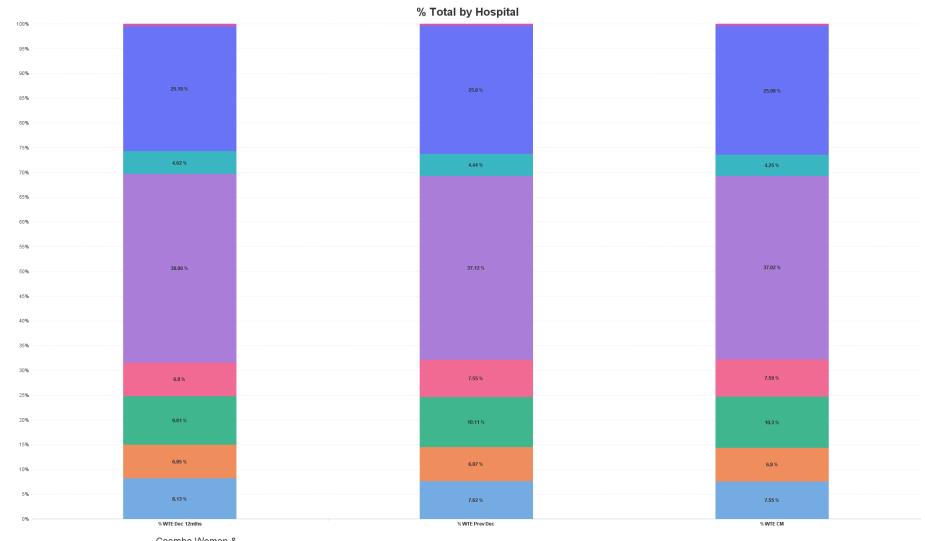

# **Employment Report by Hospital : APR 2023**

| APR 2023                          | WTE DEC 2019 | WTE DEC<br>2022 | WTE<br>MAR<br>2023 | WTE APR<br>2023 | WTE<br>change<br>since DEC<br>2019 | WTE<br>change<br>since DEC<br>2022 | WTE<br>change<br>since MAR<br>2023 | No.<br>APR<br>2023 |
|-----------------------------------|--------------|-----------------|--------------------|-----------------|------------------------------------|------------------------------------|------------------------------------|--------------------|
| Overall                           | 10,819       | 12,326          | 12,596             | 12,679          | +1,861                             | +353                               | +84                                | 14,016             |
| St. James's                       | 4,058        | 4,576           | 4,672              | 4,694           | +636                               | +118                               | +22                                | 5,214              |
| St. Luke's Rathgar                | 544          | 547             | 542                | 539             | -6                                 | -9                                 | -3                                 | 572                |
| MRH Portlaoise                    | 750          | 847             | 850                | 862             | +113                               | +15                                | +12                                | 951                |
| MRH Tullamore                     | 1,101        | 1,247           | 1,289              | 1,305           | +204                               | +59                                | +16                                | 1,426              |
| Naas General                      | 759          | 931             | 956                | 962             | +204                               | +32                                | +6                                 | 1,043              |
| Coombe Women & Infants University | 890          | 939             | 959                | 958             | +68                                | +18                                | -1                                 | 1,078              |
| Tallaght University               | 2,683        | 3,181           | 3,264              | 3,294           | +611                               | +114                               | +31                                | 3,665              |
| Hospital Group HQ                 | 33           | 59              | 64                 | 65              | +31                                | +6                                 | +1                                 | 67                 |