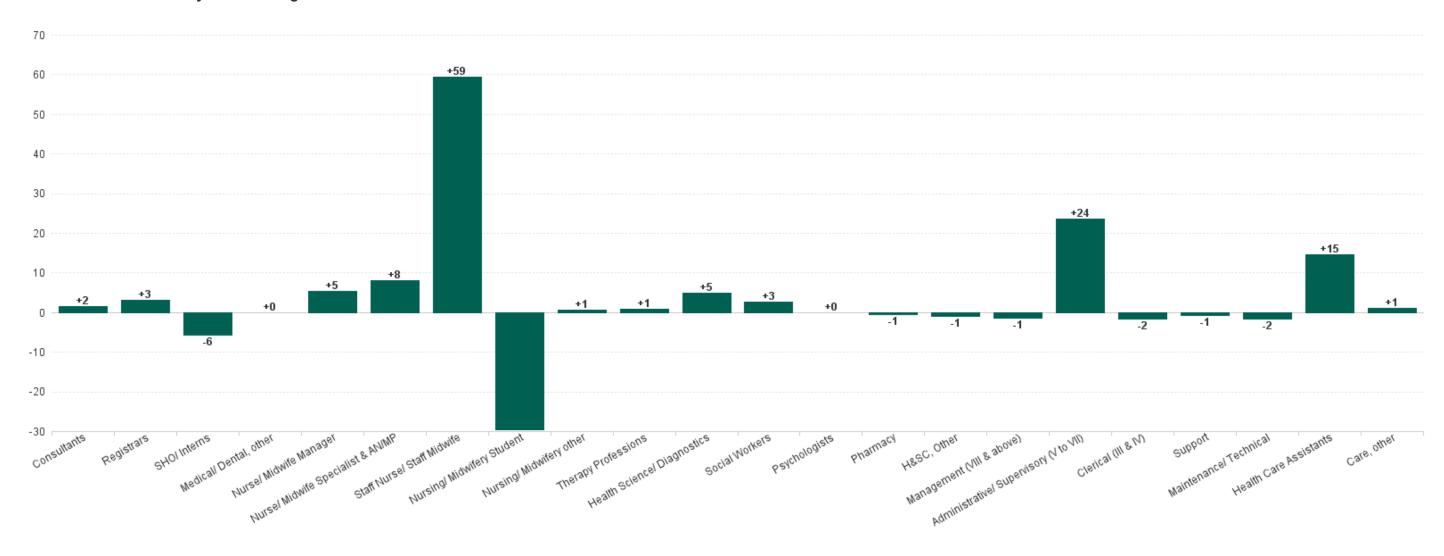

# **Coombe Women & Infants University**

| APR 2023                                 | WTE DEC 2019 | WTE DEC<br>2022 | WTE<br>MAR<br>2023 | WTE APR<br>2023 | WTE change since DEC 2019 | WTE<br>change<br>since DEC<br>2022 | WTE<br>change<br>since MAR<br>2023 | No.<br>APR<br>2023 |
|------------------------------------------|--------------|-----------------|--------------------|-----------------|---------------------------|------------------------------------|------------------------------------|--------------------|
| Overall                                  | 890          | 939             | 959                | 958             | +68                       | +18                                | -1                                 | 1,078              |
| Consultant Anaesthesia                   | 5            | 8               | 7                  | 6               | +1                        | -2                                 | -1                                 | 6                  |
| Consultant Obstetrics & Gynaecology      | 18           | 21              | 23                 | 23              | +5                        | +2                                 | +0                                 | 24                 |
| Consultant Paediatrics                   | 6            | 7               | 8                  | 8               | +1                        | +1                                 | +0                                 | 8                  |
| Consultant Pathology                     | 1            | 2               | 3                  | 3               | +2                        | +1                                 | +0                                 | 4                  |
| Consultant Psychiatry                    | 1            | 1               | 1                  | 1               | +0                        | +0                                 | +0                                 | 2                  |
| Consultants                              | 32           | 39              | 42                 | 41              |                           |                                    |                                    | 44                 |
| Registrar                                | 17           | 19              | 15                 | 15              | -2                        | -4                                 | +0                                 | 15                 |
| Senior Registrar                         | 2            | 3               | 4                  | 4               | +2                        | +1                                 | +0                                 | 4                  |
| Specialist Registrar                     | 20           | 27              | 24                 | 26              | +6                        | -1                                 | +2                                 | 27                 |
| Registrars                               | 39           | 49              | 43                 | 45              |                           |                                    |                                    | 46                 |
| Senior House Officer                     | 28           | 27              | 31                 | 31              | +3                        | +4                                 | +0                                 | 31                 |
| SHO/ Interns                             | 28           | 27              | 31                 | 31              |                           |                                    |                                    | 31                 |
| Medical & Dental                         | 99           | 115             | 116                | 117             |                           |                                    |                                    | 121                |
| Clinical Nurse/ Midwife Manager          | 66           | 77              | 80                 | 87              | +21                       | +10                                | +7                                 | 98                 |
| Director Nursing/Midwifery, Assistant    | 6            | 8               | 9                  | 9               | +3                        | +1                                 | +0                                 | 9                  |
| Director of Nursing/Midwifery            | 1            | 1               | 1                  | 1               | +0                        | +0                                 | +0                                 | 1                  |
| Nurse/ Midwife Manager                   | 73           | 86              | 89                 | 97              |                           |                                    |                                    | 108                |
| Advanced Nurse/ Midwife Practitioner     | 2            | 4               | 6                  | 6               | +4                        | +2                                 | +0                                 | 6                  |
| Clinical Nurse/ Midwife Specialist       | 9            | 12              | 13                 | 13              | +3                        | +1                                 | +0                                 | 14                 |
| Nurse/ Midwife Specialist & AN/MP        | 11           | 16              | 19                 | 19              |                           |                                    |                                    | 20                 |
| Staff Midwives                           | 169          | 146             | 141                | 133             | -36                       | -13                                | -7                                 | 151                |
| Staff Nurses [General/ Children's]       | 92           | 88              | 95                 | 93              | +1                        | +5                                 | -2                                 | 96                 |
| Staff Nurse/ Staff Midwife               | 261          | 235             | 236                | 226             |                           |                                    |                                    | 247                |
| Post-registration Nurse/ Midwife Student | 13           | 6               | 6                  | 6               | -8                        | +0                                 | +0                                 | 11                 |
| Pre-registration Nurse/ Midwife Intern   |              | 1               | 10                 | 10              | +10                       | +9                                 | +0                                 | 19                 |
| Nursing/ Midwifery Student               | 13           | 6               | 15                 | 15              |                           |                                    |                                    | 30                 |
| Nursing Education/Clinical               | 12           | 10              | 9                  | 9               | -3                        | -1                                 | -1                                 | 11                 |
| Other Nursing/ Midwifery                 | 5            | 6               | 7                  | 7               | +2                        | +1                                 | +1                                 | 8                  |
| Nursing/ Midwifery other                 | 16           | 16              | 16                 | 16              |                           |                                    |                                    | 19                 |
| Nursing & Midwifery                      | 374          | 358             | 375                | 372             |                           |                                    |                                    | 424                |
| Dietitians                               | 3            | 1               | 1                  | 1               | -2                        | +0                                 | +0                                 | 1                  |
| Occupational Therapists                  |              | 1               | 1                  | 2               | +2                        | +1                                 | +1                                 | 2                  |
| Physiotherapists                         | 5            | 8               | 7                  | 7               | +2                        | -1                                 | +0                                 | 9                  |
| Therapy Professions                      | 8            | 10              | 9                  | 10              |                           |                                    |                                    | 12                 |
| Biochemists                              | 3            | 2               | 2                  | 2               | -1                        | +0                                 | +0                                 | 2                  |