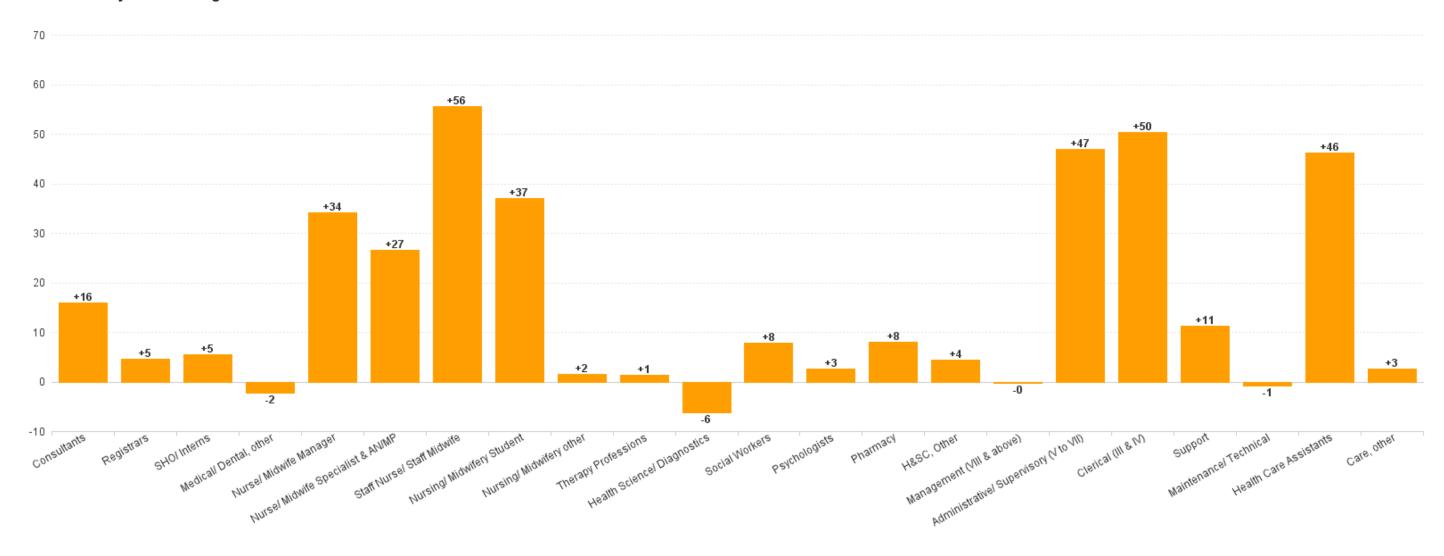

# **Employment by Staff Group APR 2023**

| APR 2023                                 | WTE DEC 2019 | WTE DEC<br>2022 | WTE<br>MAR<br>2023 | WTE APR<br>2023 | WTE<br>change<br>since DEC<br>2019 | WTE<br>change<br>since DEC<br>2022 | WTE<br>change<br>since MAR<br>2023 | No.<br>APR<br>2023 |
|------------------------------------------|--------------|-----------------|--------------------|-----------------|------------------------------------|------------------------------------|------------------------------------|--------------------|
| Overall                                  | 10,819       | 12,326          | 12,596             | 12,679          | +1,861                             | +353                               | +84                                | 14,016             |
| Consultants                              | 464          | 564             | 578                | 580             | +116                               | +16                                | +2                                 | 619                |
| Registrars                               | 490          | 583             | 584                | 588             | +98                                | +5                                 | +3                                 | 597                |
| SHO/ Interns                             | 424          | 473             | 484                | 478             | +55                                | +5                                 | -6                                 | 507                |
| Medical/ Dental, other                   | 7            | 9               | 7                  | 7               | +0                                 | -2                                 | +0                                 | 9                  |
| Medical & Dental                         | 1,384        | 1,629           | 1,654              | 1,653           | +269                               | +24                                | -1                                 | 1,732              |
| Nurse/ Midwife Manager                   | 877          | 992             | 1,021              | 1,026           | +149                               | +34                                | +5                                 | 1,123              |
| Nurse/ Midwife Specialist & AN/MP        | 205          | 312             | 330                | 338             | +134                               | +27                                | +8                                 | 377                |
| Staff Nurse/ Staff Midwife               | 2,835        | 3,141           | 3,137              | 3,196           | +361                               | +56                                | +59                                | 3,514              |
| Nursing/ Midwifery awaiting registration | 21           | 79              | 41                 | 46              | +25                                | -33                                | +5                                 | 46                 |
| Post-registration Nurse/ Midwife Student | 13           | 6               | 6                  | 6               | -8                                 | +0                                 | +0                                 | 11                 |
| Pre-registration Nurse/ Midwife Intern   | 8            | 12              | 117                | 82              | +74                                | +70                                | -35                                | 168                |
| Nursing/ Midwifery Student               | 42           | 96              | 163                | 133             | +91                                | +37                                | -30                                | 225                |
| Nursing/ Midwifery other                 | 36           | 36              | 37                 | 37              | +1                                 | +2                                 | +1                                 | 42                 |
| Nursing & Midwifery                      | 3,994        | 4,576           | 4,687              | 4,731           | +736                               | +155                               | +44                                | 5,281              |
| Therapy Professions                      | 367          | 448             | 449                | 450             | +83                                | +1                                 | +1                                 | 495                |
| Health Science/ Diagnostics              | 979          | 1,044           | 1,033              | 1,038           | +59                                | -6                                 | +5                                 | 1,129              |
| Social Workers                           | 79           | 89              | 94                 | 96              | +17                                | +8                                 | +3                                 | 106                |
| Psychologists                            | 13           | 17              | 20                 | 20              | +7                                 | +3                                 | +0                                 | 22                 |
| Pharmacy                                 | 220          | 235             | 244                | 243             | +23                                | +8                                 | -1                                 | 267                |
| H&SC, Other                              | 34           | 52              | 57                 | 56              | +22                                | +4                                 | -1                                 | 60                 |
| Health & Social Care Professionals       | 1,692        | 1,885           | 1,896              | 1,903           | +211                               | +18                                | +7                                 | 2,079              |
| Management (VIII & above)                | 117          | 145             | 146                | 145             | +28                                | -0                                 | -1                                 | 152                |
| Administrative/ Supervisory (V to VII)   | 494          | 615             | 639                | 662             | +168                               | +47                                | +24                                | 695                |
| Clerical (III & IV)                      | 1,055        | 1,136           | 1,188              | 1,186           | +131                               | +50                                | -2                                 | 1,369              |
| Management & Administrative              | 1,667        | 1,896           | 1,972              | 1,993           | +326                               | +97                                | +21                                | 2,216              |
| Support                                  | 764          | 791             | 802                | 802             | +37                                | +11                                | -1                                 | 922                |
| Maintenance/ Technical                   | 130          | 127             | 128                | 126             | -4                                 | -1                                 | -2                                 | 131                |
| General Support                          | 894          | 918             | 930                | 928             | +34                                | +10                                | -2                                 | 1,053              |
| Health Care Assistants                   | 1,167        | 1,391           | 1,423              | 1,438           | +271                               | +46                                | +15                                | 1,612              |
| Care, other                              | 21           | 32              | 33                 | 34              | +14                                | +3                                 | +1                                 | 43                 |
| Patient & Client Care                    | 1,187        | 1,423           | 1,456              | 1,472           | +285                               | +49                                | +16                                | 1,655              |