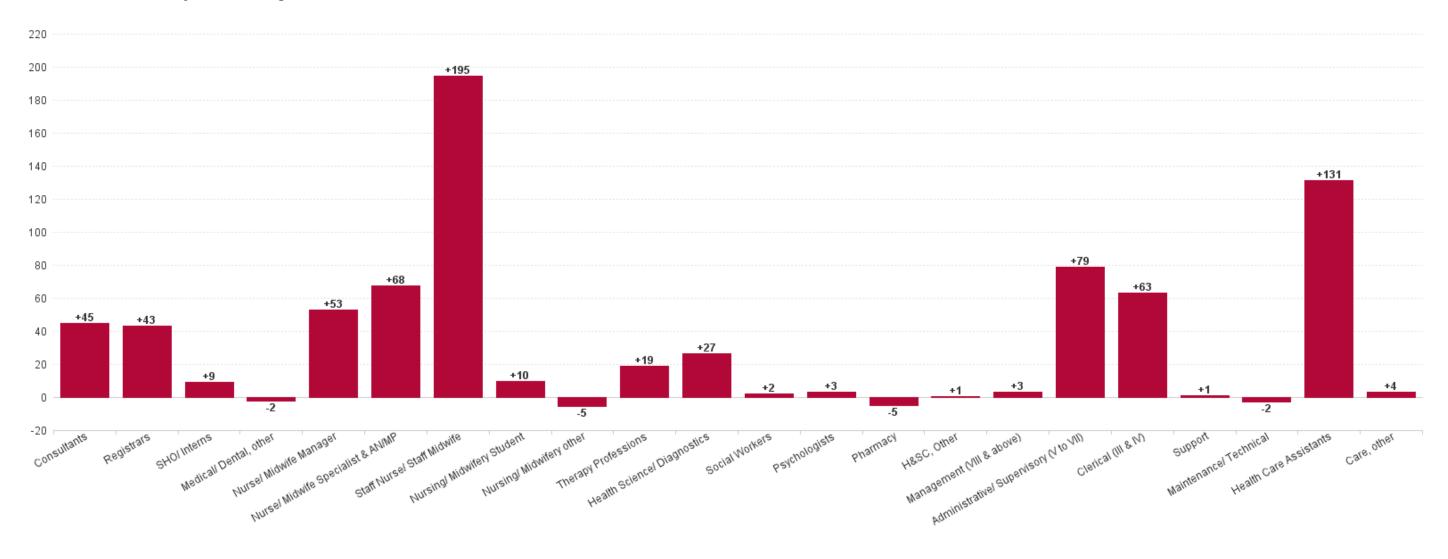

# **Employment by Staff Group APR 2023**

| APR 2023                                 | WTE DEC 2019 | WTE DEC<br>2022 | WTE<br>MAR<br>2023 | WTE APR<br>2023 | WTE<br>change<br>since DEC<br>2019 | WTE<br>change<br>since DEC<br>2022 | WTE<br>change<br>since MAR<br>2023 | No.<br>APR<br>2023 |
|------------------------------------------|--------------|-----------------|--------------------|-----------------|------------------------------------|------------------------------------|------------------------------------|--------------------|
| Overall                                  | 10,819       | 12,326          | 12,596             | 12,679          | +1,861                             | +353                               | +84                                | 14,016             |
| Consultants                              | 464          | 564             | 578                | 580             | +116                               | +16                                | +2                                 | 619                |
| Registrars                               | 490          | 583             | 584                | 588             | +98                                | +5                                 | +3                                 | 597                |
| SHO/ Interns                             | 424          | 473             | 484                | 478             | +55                                | +5                                 | -6                                 | 507                |
| Medical/ Dental, other                   | 7            | 9               | 7                  | 7               | +0                                 | -2                                 | +0                                 | 9                  |
| Medical & Dental                         | 1,384        | 1,629           | 1,654              | 1,653           | +269                               | +24                                | -1                                 | 1,732              |
| Nurse/ Midwife Manager                   | 877          | 992             | 1,021              | 1,026           | +149                               | +34                                | +5                                 | 1,123              |
| Nurse/ Midwife Specialist & AN/MP        | 205          | 312             | 330                | 338             | +134                               | +27                                | +8                                 | 377                |
| Staff Nurse/ Staff Midwife               | 2,835        | 3,141           | 3,137              | 3,196           | +361                               | +56                                | +59                                | 3,514              |
| Nursing/ Midwifery awaiting registration | 21           | 79              | 41                 | 46              | +25                                | -33                                | +5                                 | 46                 |
| Post-registration Nurse/ Midwife Student | 13           | 6               | 6                  | 6               | -8                                 | +0                                 | +0                                 | 11                 |
| Pre-registration Nurse/ Midwife Intern   | 8            | 12              | 117                | 82              | +74                                | +70                                | -35                                | 168                |
| Nursing/ Midwifery Student               | 42           | 96              | 163                | 133             | +91                                | +37                                | -30                                | 225                |
| Nursing/ Midwifery other                 | 36           | 36              | 37                 | 37              | +1                                 | +2                                 | +1                                 | 42                 |
| Nursing & Midwifery                      | 3,994        | 4,576           | 4,687              | 4,731           | +736                               | +155                               | +44                                | 5,281              |
| Therapy Professions                      | 367          | 448             | 449                | 450             | +83                                | +1                                 | +1                                 | 495                |
| Health Science/ Diagnostics              | 979          | 1,044           | 1,033              | 1,038           | +59                                | -6                                 | +5                                 | 1,129              |
| Social Workers                           | 79           | 89              | 94                 | 96              | +17                                | +8                                 | +3                                 | 106                |
| Psychologists                            | 13           | 17              | 20                 | 20              | +7                                 | +3                                 | +0                                 | 22                 |
| Pharmacy                                 | 220          | 235             | 244                | 243             | +23                                | +8                                 | -1                                 | 267                |
| H&SC, Other                              | 34           | 52              | 57                 | 56              | +22                                | +4                                 | -1                                 | 60                 |
| Health & Social Care Professionals       | 1,692        | 1,885           | 1,896              | 1,903           | +211                               | +18                                | +7                                 | 2,079              |
| Management (VIII & above)                | 117          | 145             | 146                | 145             | +28                                | -0                                 | -1                                 | 152                |
| Administrative/ Supervisory (V to VII)   | 494          | 615             | 639                | 662             | +168                               | +47                                | +24                                | 695                |
| Clerical (III & IV)                      | 1,055        | 1,136           | 1,188              | 1,186           | +131                               | +50                                | -2                                 | 1,369              |
| Management & Administrative              | 1,667        | 1,896           | 1,972              | 1,993           | +326                               | +97                                | +21                                | 2,216              |
| Support                                  | 764          | 791             | 802                | 802             | +37                                | +11                                | -1                                 | 922                |
| Maintenance/ Technical                   | 130          | 127             | 128                | 126             | -4                                 | -1                                 | -2                                 | 131                |
| General Support                          | 894          | 918             | 930                | 928             | +34                                | +10                                | -2                                 | 1,053              |
| Health Care Assistants                   | 1,167        | 1,391           | 1,423              | 1,438           | +271                               | +46                                | +15                                | 1,612              |
| Care, other                              | 21           | 32              | 33                 | 34              | +14                                | +3                                 | +1                                 | 43                 |
| Patient & Client Care                    | 1,187        | 1,423           | 1,456              | 1,472           | +285                               | +49                                | +16                                | 1,655              |