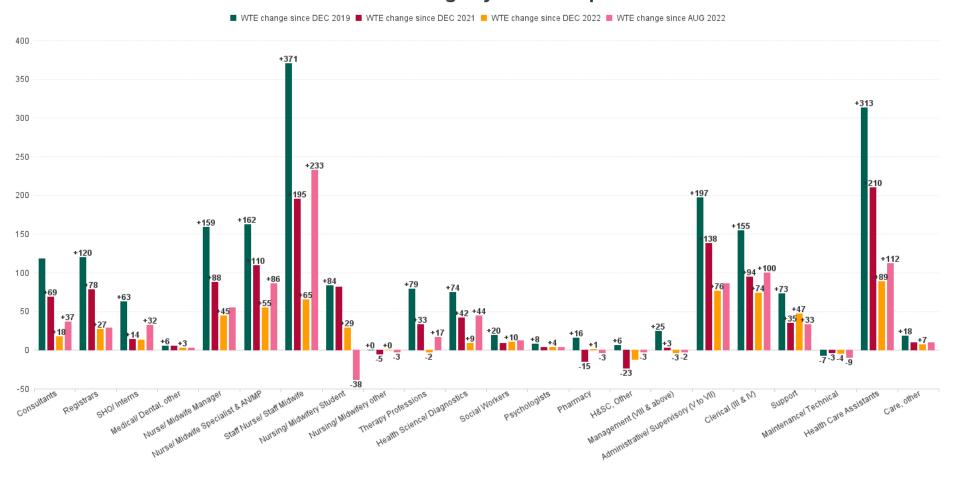

## **Employment by Staff Group AUG 2023**

| Employment by Staff Group AUG 2023       | WTE<br>DEC<br>2019 | WTE<br>DEC<br>2022 | WTE<br>JUL<br>2023 | WTE<br>AUG<br>2023 | WTE<br>change<br>since<br>DEC 2019 | % WTE<br>Change<br>since Dec<br>2019 | WTE<br>change<br>since<br>DEC 2022 | % WTE<br>Change<br>since Dec<br>2022 | WTE<br>change<br>since JUL<br>2023 | No.<br>AUG<br>2023 |
|------------------------------------------|--------------------|--------------------|--------------------|--------------------|------------------------------------|--------------------------------------|------------------------------------|--------------------------------------|------------------------------------|--------------------|
| Overall                                  | 10,819             | 12,326             | 12,769             | 12,879             | +2,061                             | +19.0%                               | +553                               | +4.5%                                | +110                               | 14,294             |
| Consultants                              | 464                | 564                | 575                | 582                | +118                               | +25.4%                               | +18                                | +3.2%                                | +6                                 | 632                |
| Registrars                               | 490                | 583                | 576                | 610                | +120                               | +24.5%                               | +27                                | +4.6%                                | +34                                | 660                |
| SHO/ Interns                             | 424                | 473                | 484                | 487                | +63                                | +14.8%                               | +14                                | +2.9%                                | +3                                 | 537                |
| Medical/ Dental, other                   | 7                  | 9                  | 11                 | 12                 | +6                                 | +83.2%                               | +3                                 | +36.0%                               | +1                                 | 15                 |
| Medical & Dental                         | 1,384              | 1,629              | 1,646              | 1,691              | +307                               | +22.2%                               | +62                                | +3.8%                                | +45                                | 1,844              |
| Nurse/ Midwife Manager                   | 877                | 992                | 1,022              | 1,037              | +159                               | +18.2%                               | +45                                | +4.5%                                | +14                                | 1,128              |
| Nurse/ Midwife Specialist & AN/MP        | 205                | 312                | 356                | 367                | +162                               | +79.3%                               | +55                                | +17.6%                               | +11                                | 408                |
| Staff Nurse/ Staff Midwife               | 2,835              | 3,141              | 3,189              | 3,206              | +371                               | +13.1%                               | +65                                | +2.1%                                | +17                                | 3,529              |
| Nursing/ Midwifery awaiting registration | 21                 | 79                 | 26                 | 26                 | +5                                 | +23.8%                               | -53                                | -67.0%                               | -0                                 | 26                 |
| Post-registration Nurse/ Midwife Student | 13                 | 6                  | 6                  | 6                  | -8                                 | -57.7%                               | +0                                 | +0.0%                                | +0                                 | 11                 |
| Pre-registration Nurse/ Midwife Intern   | 8                  | 12                 | 94                 | 94                 | +86                                | +1,105.1%                            | +82                                | +699.0%                              | -1                                 | 188                |
| Nursing/ Midwifery Student               | 42                 | 96                 | 126                | 125                | +84                                | +200.0%                              | +29                                | +30.5%                               | -1                                 | 225                |
| Nursing/ Midwifery other                 | 36                 | 36                 | 41                 | 36                 | +0                                 | +0.9%                                | +0                                 | +1.4%                                | -5                                 | 41                 |
| Nursing & Midwifery                      | 3,994              | 4,576              | 4,734              | 4,770              | +776                               | +19.4%                               | +195                               | +4.3%                                | +36                                | 5,331              |
| Therapy Professions                      | 367                | 448                | 444                | 446                | +79                                | +21.5%                               | -2                                 | -0.5%                                | +2                                 | 496                |
| Health Science/ Diagnostics              | 979                | 1,044              | 1,038              | 1,053              | +74                                | +7.6%                                | +9                                 | +0.9%                                | +15                                | 1,141              |
| Social Workers                           | 79                 | 89                 | 97                 | 99                 | +20                                | +24.7%                               | +10                                | +11.8%                               | +2                                 | 109                |
| Psychologists                            | 13                 | 17                 | 21                 | 21                 | +8                                 | +65.3%                               | +4                                 | +20.5%                               | -0                                 | 23                 |
| Pharmacy                                 | 220                | 235                | 240                | 237                | +16                                | +7.4%                                | +1                                 | +0.5%                                | -4                                 | 261                |
| H&SC, Other                              | 34                 | 52                 | 42                 | 40                 | +6                                 | +18.0%                               | -12                                | -22.5%                               | -2                                 | 45                 |
| Health & Social Care Professionals       | 1,692              | 1,885              | 1,882              | 1,895              | +204                               | +12.0%                               | +10                                | +0.5%                                | +13                                | 2,075              |
| Management (VIII & above)                | 117                | 145                | 144                | 142                | +25                                | +21.0%                               | -3                                 | -2.2%                                | -2                                 | 147                |
| Administrative/ Supervisory (V to VII)   | 494                | 615                | 684                | 692                | +197                               | +39.9%                               | +76                                | +12.4%                               | +8                                 | 726                |
| Clerical (III & IV)                      | 1,055              | 1,136              | 1,211              | 1,210              | +155                               | +14.7%                               | +74                                | +6.5%                                | -2                                 | 1,394              |
| Management & Administrative              | 1,667              | 1,896              | 2,039              | 2,043              | +377                               | +22.6%                               | +147                               | +7.8%                                | +4                                 | 2,267              |
| Support                                  | 764                | 791                | 836                | 837                | +73                                | +9.6%                                | +47                                | +5.9%                                | +1                                 | 960                |
| Maintenance/ Technical                   | 130                | 127                | 126                | 123                | -7                                 | -5.2%                                | -4                                 | -3.2%                                | -2                                 | 126                |
| General Support                          | 894                | 918                | 962                | 961                | +66                                | +7.4%                                | +43                                | +4.7%                                | -1                                 | 1,086              |
| Health Care Assistants                   | 1,167              | 1,391              | 1,468              | 1,480              | +313                               | +26.9%                               | +89                                | +6.4%                                | +12                                | 1,643              |
| Care, other                              | 21                 | 32                 | 38                 | 39                 | +18                                | +88.8%                               | +7                                 | +23.4%                               | +1                                 | 48                 |
| Patient & Client Care                    | 1,187              | 1,423              | 1,506              | 1,519              | +332                               | +27.9%                               | +96                                | +6.8%                                | +13                                | 1,691              |

# WTE Change by Staff Category

■ WTE change since DEC 2019 ■ WTE change since DEC 2021 ■ WTE change since DEC 2022 ■ WTE change since AUG 2022