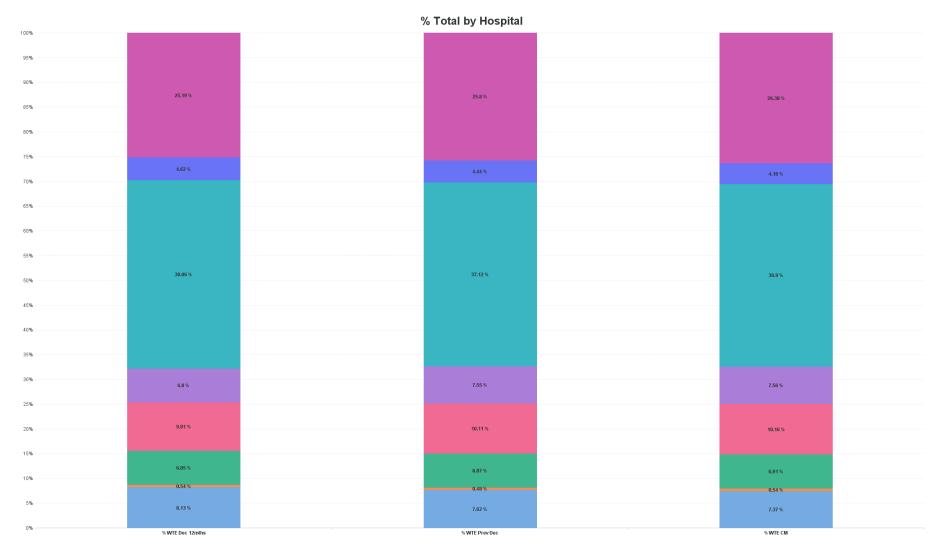

# **Employment Report by Hospital : AUG 2023**

| Hospitals AUG 2023                | WTE<br>DEC<br>2019 | WTE<br>DEC<br>2022 | WTE<br>JUL<br>2023 | WTE<br>AUG<br>2023 | WTE<br>change<br>since<br>DEC 2019 | % WTE<br>Change<br>since Dec<br>2019 | WTE<br>change<br>since<br>DEC 2022 | % WTE<br>Change<br>since Dec<br>2022 | WTE<br>change<br>since JUL<br>2023 | No.<br>AUG<br>2023 |
|-----------------------------------|--------------------|--------------------|--------------------|--------------------|------------------------------------|--------------------------------------|------------------------------------|--------------------------------------|------------------------------------|--------------------|
| Overall                           | 10,819             | 12,326             | 12,769             | 12,879             | +2,061                             | +19.0%                               | +553                               | +4.5%                                | +110                               | 14,294             |
| St. James's                       | 4,058              | 4,576              | 4,694              | 4,752              | +694                               | +17.1%                               | +176                               | +3.8%                                | +57                                | 5,250              |
| St. Luke's Rathgar                | 544                | 547                | 522                | 539                | -6                                 | -1.0%                                | -9                                 | -1.6%                                | +16                                | 573                |
| MRH Portlaoise                    | 750                | 847                | 874                | 890                | +141                               | +18.8%                               | +43                                | +5.1%                                | +17                                | 1,008              |
| MRH Tullamore                     | 1,101              | 1,247              | 1,317              | 1,309              | +208                               | +18.9%                               | +62                                | +5.0%                                | -8                                 | 1,500              |
| Naas General                      | 759                | 931                | 973                | 974                | +215                               | +28.3%                               | +43                                | +4.6%                                | +0                                 | 1,072              |
| Coombe Women & Infants University | 890                | 939                | 955                | 949                | +58                                | +6.6%                                | +9                                 | +1.0%                                | -7                                 | 1,063              |
| Tallaght University               | 2,683              | 3,181              | 3,366              | 3,397              | +714                               | +26.6%                               | +217                               | +6.8%                                | +31                                | 3,754              |
| DMHG HQ                           | 33                 | 59                 | 67                 | 70                 | +37                                | +109.6%                              | +11                                | +19.4%                               | +3                                 | 74                 |

Coombe Women & DMHG HQ = MRH Portlaoise = MRH Tullamore = Naas General = St. James's = St. Luke's Rathgar = Tallaght University