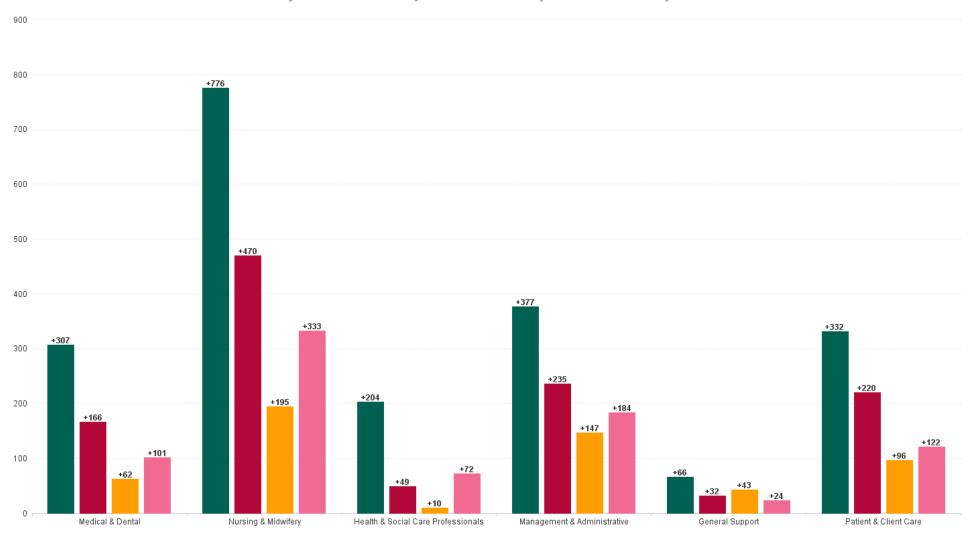

## **Employment by Staff Group AUG 2023**

| Employment by Staff Group AUG 2023       | WTE<br>DEC<br>2019 | WTE<br>DEC<br>2022 | WTE<br>JUL<br>2023 | WTE<br>AUG<br>2023 | WTE<br>change<br>since<br>DEC 2019 | % WTE<br>Change<br>since Dec<br>2019 | WTE<br>change<br>since<br>DEC 2022 | % WTE<br>Change<br>since Dec<br>2022 | WTE<br>change<br>since JUL<br>2023 | No.<br>AUG<br>2023 |
|------------------------------------------|--------------------|--------------------|--------------------|--------------------|------------------------------------|--------------------------------------|------------------------------------|--------------------------------------|------------------------------------|--------------------|
| Overall                                  | 10,819             | 12,326             | 12,769             | 12,879             | +2,061                             | +19.0%                               | +553                               | +4.5%                                | +110                               | 14,294             |
| Consultants                              | 464                | 564                | 575                | 582                | +118                               | +25.4%                               | +18                                | +3.2%                                | +6                                 | 632                |
| Registrars                               | 490                | 583                | 576                | 610                | +120                               | +24.5%                               | +27                                | +4.6%                                | +34                                | 660                |
| SHO/ Interns                             | 424                | 473                | 484                | 487                | +63                                | +14.8%                               | +14                                | +2.9%                                | +3                                 | 537                |
| Medical/ Dental, other                   | 7                  | 9                  | 11                 | 12                 | +6                                 | +83.2%                               | +3                                 | +36.0%                               | +1                                 | 15                 |
| Medical & Dental                         | 1,384              | 1,629              | 1,646              | 1,691              | +307                               | +22.2%                               | +62                                | +3.8%                                | +45                                | 1,844              |
| Nurse/ Midwife Manager                   | 877                | 992                | 1,022              | 1,037              | +159                               | +18.2%                               | +45                                | +4.5%                                | +14                                | 1,128              |
| Nurse/ Midwife Specialist & AN/MP        | 205                | 312                | 356                | 367                | +162                               | +79.3%                               | +55                                | +17.6%                               | +11                                | 408                |
| Staff Nurse/ Staff Midwife               | 2,835              | 3,141              | 3,189              | 3,206              | +371                               | +13.1%                               | +65                                | +2.1%                                | +17                                | 3,529              |
| Nursing/ Midwifery awaiting registration | 21                 | 79                 | 26                 | 26                 | +5                                 | +23.8%                               | -53                                | -67.0%                               | -0                                 | 26                 |
| Post-registration Nurse/ Midwife Student | 13                 | 6                  | 6                  | 6                  | -8                                 | -57.7%                               | +0                                 | +0.0%                                | +0                                 | 11                 |
| Pre-registration Nurse/ Midwife Intern   | 8                  | 12                 | 94                 | 94                 | +86                                | +1,105.1%                            | +82                                | +699.0%                              | -1                                 | 188                |
| Nursing/ Midwifery Student               | 42                 | 96                 | 126                | 125                | +84                                | +200.0%                              | +29                                | +30.5%                               | -1                                 | 225                |
| Nursing/ Midwifery other                 | 36                 | 36                 | 41                 | 36                 | +0                                 | +0.9%                                | +0                                 | +1.4%                                | -5                                 | 41                 |
| Nursing & Midwifery                      | 3,994              | 4,576              | 4,734              | 4,770              | +776                               | +19.4%                               | +195                               | +4.3%                                | +36                                | 5,331              |
| Therapy Professions                      | 367                | 448                | 444                | 446                | +79                                | +21.5%                               | -2                                 | -0.5%                                | +2                                 | 496                |
| Health Science/ Diagnostics              | 979                | 1,044              | 1,038              | 1,053              | +74                                | +7.6%                                | +9                                 | +0.9%                                | +15                                | 1,141              |
| Social Workers                           | 79                 | 89                 | 97                 | 99                 | +20                                | +24.7%                               | +10                                | +11.8%                               | +2                                 | 109                |
| Psychologists                            | 13                 | 17                 | 21                 | 21                 | +8                                 | +65.3%                               | +4                                 | +20.5%                               | -0                                 | 23                 |
| Pharmacy                                 | 220                | 235                | 240                | 237                | +16                                | +7.4%                                | +1                                 | +0.5%                                | -4                                 | 261                |
| H&SC, Other                              | 34                 | 52                 | 42                 | 40                 | +6                                 | +18.0%                               | -12                                | -22.5%                               | -2                                 | 45                 |
| Health & Social Care Professionals       | 1,692              | 1,885              | 1,882              | 1,895              | +204                               | +12.0%                               | +10                                | +0.5%                                | +13                                | 2,075              |
| Management (VIII & above)                | 117                | 145                | 144                | 142                | +25                                | +21.0%                               | -3                                 | -2.2%                                | -2                                 | 147                |
| Administrative/ Supervisory (V to VII)   | 494                | 615                | 684                | 692                | +197                               | +39.9%                               | +76                                | +12.4%                               | +8                                 | 726                |
| Clerical (III & IV)                      | 1,055              | 1,136              | 1,211              | 1,210              | +155                               | +14.7%                               | +74                                | +6.5%                                | -2                                 | 1,394              |
| Management & Administrative              | 1,667              | 1,896              | 2,039              | 2,043              | +377                               | +22.6%                               | +147                               | +7.8%                                | +4                                 | 2,267              |
| Support                                  | 764                | 791                | 836                | 837                | +73                                | +9.6%                                | +47                                | +5.9%                                | +1                                 | 960                |
| Maintenance/ Technical                   | 130                | 127                | 126                | 123                | -7                                 | -5.2%                                | -4                                 | -3.2%                                | -2                                 | 126                |
| General Support                          | 894                | 918                | 962                | 961                | +66                                | +7.4%                                | +43                                | +4.7%                                | -1                                 | 1,086              |
| Health Care Assistants                   | 1,167              | 1,391              | 1,468              | 1,480              | +313                               | +26.9%                               | +89                                | +6.4%                                | +12                                | 1,643              |
| Care, other                              | 21                 | 32                 | 38                 | 39                 | +18                                | +88.8%                               | +7                                 | +23.4%                               | +1                                 | 48                 |
| Patient & Client Care                    | 1,187              | 1,423              | 1,506              | 1,519              | +332                               | +27.9%                               | +96                                | +6.8%                                | +13                                | 1,691              |