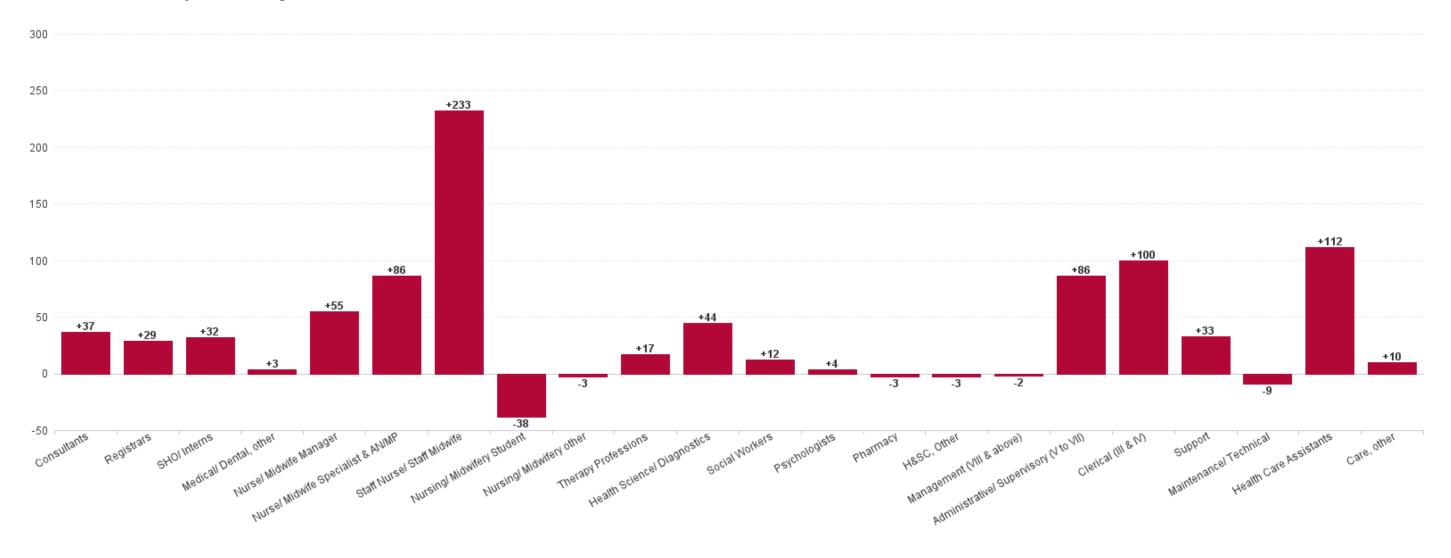

## **Employment by Staff Group AUG 2023**

| Employment by Staff Group AUG 2023       | WTE<br>DEC<br>2019 | WTE<br>DEC<br>2022 | WTE<br>JUL<br>2023 | WTE<br>AUG<br>2023 | WTE<br>change<br>since<br>DEC 2019 | % WTE<br>Change<br>since Dec<br>2019 | WTE<br>change<br>since<br>DEC 2022 | % WTE<br>Change<br>since Dec<br>2022 | WTE<br>change<br>since JUL<br>2023 | No.<br>AUG<br>2023 |
|------------------------------------------|--------------------|--------------------|--------------------|--------------------|------------------------------------|--------------------------------------|------------------------------------|--------------------------------------|------------------------------------|--------------------|
| Overall                                  | 10,819             | 12,326             | 12,769             | 12,879             | +2,061                             | +19.0%                               | +553                               | +4.5%                                | +110                               | 14,294             |
| Consultants                              | 464                | 564                | 575                | 582                | +118                               | +25.4%                               | +18                                | +3.2%                                | +6                                 | 632                |
| Registrars                               | 490                | 583                | 576                | 610                | +120                               | +24.5%                               | +27                                | +4.6%                                | +34                                | 660                |
| SHO/ Interns                             | 424                | 473                | 484                | 487                | +63                                | +14.8%                               | +14                                | +2.9%                                | +3                                 | 537                |
| Medical/ Dental, other                   | 7                  | 9                  | 11                 | 12                 | +6                                 | +83.2%                               | +3                                 | +36.0%                               | +1                                 | 15                 |
| Medical & Dental                         | 1,384              | 1,629              | 1,646              | 1,691              | +307                               | +22.2%                               | +62                                | +3.8%                                | +45                                | 1,844              |
| Nurse/ Midwife Manager                   | 877                | 992                | 1,022              | 1,037              | +159                               | +18.2%                               | +45                                | +4.5%                                | +14                                | 1,128              |
| Nurse/ Midwife Specialist & AN/MP        | 205                | 312                | 356                | 367                | +162                               | +79.3%                               | +55                                | +17.6%                               | +11                                | 408                |
| Staff Nurse/ Staff Midwife               | 2,835              | 3,141              | 3,189              | 3,206              | +371                               | +13.1%                               | +65                                | +2.1%                                | +17                                | 3,529              |
| Nursing/ Midwifery awaiting registration | 21                 | 79                 | 26                 | 26                 | +5                                 | +23.8%                               | -53                                | -67.0%                               | -0                                 | 26                 |
| Post-registration Nurse/ Midwife Student | 13                 | 6                  | 6                  | 6                  | -8                                 | -57.7%                               | +0                                 | +0.0%                                | +0                                 | 11                 |
| Pre-registration Nurse/ Midwife Intern   | 8                  | 12                 | 94                 | 94                 | +86                                | +1,105.1%                            | +82                                | +699.0%                              | -1                                 | 188                |
| Nursing/ Midwifery Student               | 42                 | 96                 | 126                | 125                | +84                                | +200.0%                              | +29                                | +30.5%                               | -1                                 | 225                |
| Nursing/ Midwifery other                 | 36                 | 36                 | 41                 | 36                 | +0                                 | +0.9%                                | +0                                 | +1.4%                                | -5                                 | 41                 |
| Nursing & Midwifery                      | 3,994              | 4,576              | 4,734              | 4,770              | +776                               | +19.4%                               | +195                               | +4.3%                                | +36                                | 5,331              |
| Therapy Professions                      | 367                | 448                | 444                | 446                | +79                                | +21.5%                               | -2                                 | -0.5%                                | +2                                 | 496                |
| Health Science/ Diagnostics              | 979                | 1,044              | 1,038              | 1,053              | +74                                | +7.6%                                | +9                                 | +0.9%                                | +15                                | 1,141              |
| Social Workers                           | 79                 | 89                 | 97                 | 99                 | +20                                | +24.7%                               | +10                                | +11.8%                               | +2                                 | 109                |
| Psychologists                            | 13                 | 17                 | 21                 | 21                 | +8                                 | +65.3%                               | +4                                 | +20.5%                               | -0                                 | 23                 |
| Pharmacy                                 | 220                | 235                | 240                | 237                | +16                                | +7.4%                                | +1                                 | +0.5%                                | -4                                 | 261                |
| H&SC, Other                              | 34                 | 52                 | 42                 | 40                 | +6                                 | +18.0%                               | -12                                | -22.5%                               | -2                                 | 45                 |
| Health & Social Care Professionals       | 1,692              | 1,885              | 1,882              | 1,895              | +204                               | +12.0%                               | +10                                | +0.5%                                | +13                                | 2,075              |
| Management (VIII & above)                | 117                | 145                | 144                | 142                | +25                                | +21.0%                               | -3                                 | -2.2%                                | -2                                 | 147                |
| Administrative/ Supervisory (V to VII)   | 494                | 615                | 684                | 692                | +197                               | +39.9%                               | +76                                | +12.4%                               | +8                                 | 726                |
| Clerical (III & IV)                      | 1,055              | 1,136              | 1,211              | 1,210              | +155                               | +14.7%                               | +74                                | +6.5%                                | -2                                 | 1,394              |
| Management & Administrative              | 1,667              | 1,896              | 2,039              | 2,043              | +377                               | +22.6%                               | +147                               | +7.8%                                | +4                                 | 2,267              |
| Support                                  | 764                | 791                | 836                | 837                | +73                                | +9.6%                                | +47                                | +5.9%                                | +1                                 | 960                |
| Maintenance/ Technical                   | 130                | 127                | 126                | 123                | -7                                 | -5.2%                                | -4                                 | -3.2%                                | -2                                 | 126                |
| General Support                          | 894                | 918                | 962                | 961                | +66                                | +7.4%                                | +43                                | +4.7%                                | -1                                 | 1,086              |
| Health Care Assistants                   | 1,167              | 1,391              | 1,468              | 1,480              | +313                               | +26.9%                               | +89                                | +6.4%                                | +12                                | 1,643              |
| Care, other                              | 21                 | 32                 | 38                 | 39                 | +18                                | +88.8%                               | +7                                 | +23.4%                               | +1                                 | 48                 |
| Patient & Client Care                    | 1,187              | 1,423              | 1,506              | 1,519              | +332                               | +27.9%                               | +96                                | +6.8%                                | +13                                | 1,691              |

# WTE Change by Staff Category

■ WTE change since DEC 2019 ■ WTE change since DEC 2021 ■ WTE change since DEC 2022 ■ WTE change since AUG 2022