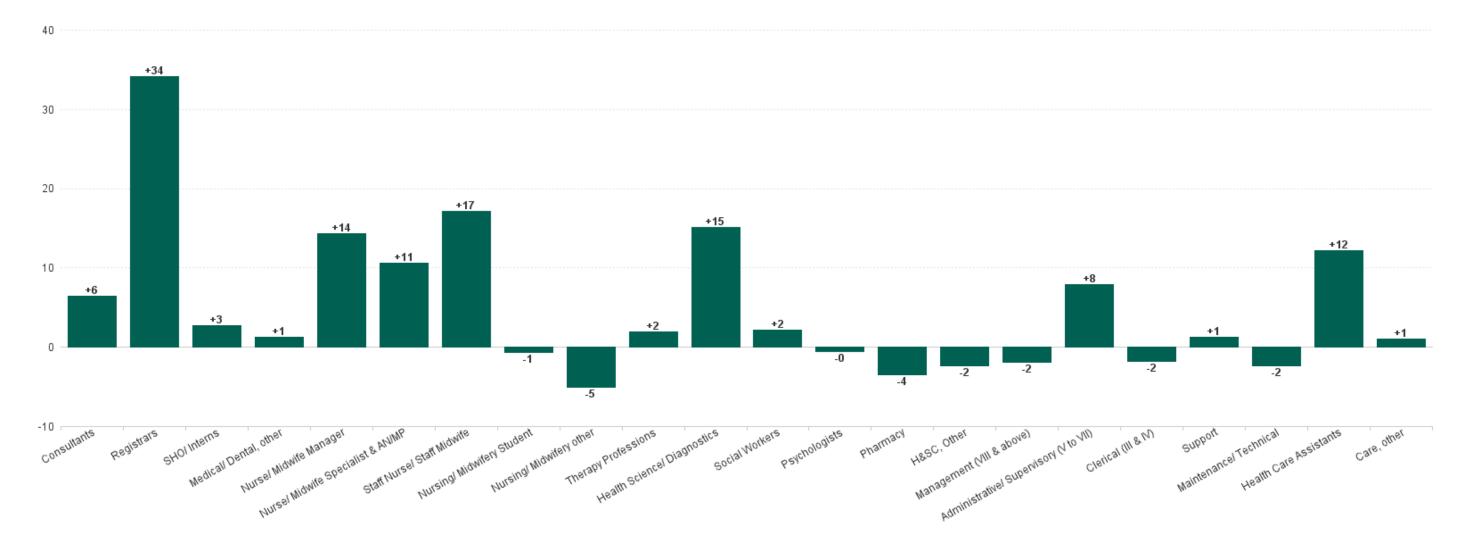

## **Employment by Staff Group AUG 2023**

| Employment by Staff Group AUG 2023       | WTE<br>DEC<br>2019 | WTE<br>DEC<br>2022 | WTE<br>JUL<br>2023 | WTE<br>AUG<br>2023 | WTE<br>change<br>since<br>DEC 2019 | % WTE<br>Change<br>since Dec<br>2019 | WTE<br>change<br>since<br>DEC 2022 | % WTE<br>Change<br>since Dec<br>2022 | WTE<br>change<br>since JUL<br>2023 | No.<br>AUG<br>2023 |
|------------------------------------------|--------------------|--------------------|--------------------|--------------------|------------------------------------|--------------------------------------|------------------------------------|--------------------------------------|------------------------------------|--------------------|
| Overall                                  | 10,819             | 12,326             | 12,769             | 12,879             | +2,061                             | +19.0%                               | +553                               | +4.5%                                | +110                               | 14,294             |
| Consultants                              | 464                | 564                | 575                | 582                | +118                               | +25.4%                               | +18                                | +3.2%                                | +6                                 | 632                |
| Registrars                               | 490                | 583                | 576                | 610                | +120                               | +24.5%                               | +27                                | +4.6%                                | +34                                | 660                |
| SHO/ Interns                             | 424                | 473                | 484                | 487                | +63                                | +14.8%                               | +14                                | +2.9%                                | +3                                 | 537                |
| Medical/ Dental, other                   | 7                  | 9                  | 11                 | 12                 | +6                                 | +83.2%                               | +3                                 | +36.0%                               | +1                                 | 15                 |
| Medical & Dental                         | 1,384              | 1,629              | 1,646              | 1,691              | +307                               | +22.2%                               | +62                                | +3.8%                                | +45                                | 1,844              |
| Nurse/ Midwife Manager                   | 877                | 992                | 1,022              | 1,037              | +159                               | +18.2%                               | +45                                | +4.5%                                | +14                                | 1,128              |
| Nurse/ Midwife Specialist & AN/MP        | 205                | 312                | 356                | 367                | +162                               | +79.3%                               | +55                                | +17.6%                               | +11                                | 408                |
| Staff Nurse/ Staff Midwife               | 2,835              | 3,141              | 3,189              | 3,206              | +371                               | +13.1%                               | +65                                | +2.1%                                | +17                                | 3,529              |
| Nursing/ Midwifery awaiting registration | 21                 | 79                 | 26                 | 26                 | +5                                 | +23.8%                               | -53                                | -67.0%                               | -0                                 | 26                 |
| Post-registration Nurse/ Midwife Student | 13                 | 6                  | 6                  | 6                  | -8                                 | -57.7%                               | +0                                 | +0.0%                                | +0                                 | 11                 |
| Pre-registration Nurse/ Midwife Intern   | 8                  | 12                 | 94                 | 94                 | +86                                | +1,105.1%                            | +82                                | +699.0%                              | -1                                 | 188                |
| Nursing/ Midwifery Student               | 42                 | 96                 | 126                | 125                | +84                                | +200.0%                              | +29                                | +30.5%                               | -1                                 | 225                |
| Nursing/ Midwifery other                 | 36                 | 36                 | 41                 | 36                 | +0                                 | +0.9%                                | +0                                 | +1.4%                                | -5                                 | 41                 |
| Nursing & Midwifery                      | 3,994              | 4,576              | 4,734              | 4,770              | +776                               | +19.4%                               | +195                               | +4.3%                                | +36                                | 5,331              |
| Therapy Professions                      | 367                | 448                | 444                | 446                | +79                                | +21.5%                               | -2                                 | -0.5%                                | +2                                 | 496                |
| Health Science/ Diagnostics              | 979                | 1,044              | 1,038              | 1,053              | +74                                | +7.6%                                | +9                                 | +0.9%                                | +15                                | 1,141              |
| Social Workers                           | 79                 | 89                 | 97                 | 99                 | +20                                | +24.7%                               | +10                                | +11.8%                               | +2                                 | 109                |
| Psychologists                            | 13                 | 17                 | 21                 | 21                 | +8                                 | +65.3%                               | +4                                 | +20.5%                               | -0                                 | 23                 |
| Pharmacy                                 | 220                | 235                | 240                | 237                | +16                                | +7.4%                                | +1                                 | +0.5%                                | -4                                 | 261                |
| H&SC, Other                              | 34                 | 52                 | 42                 | 40                 | +6                                 | +18.0%                               | -12                                | -22.5%                               | -2                                 | 45                 |
| Health & Social Care Professionals       | 1,692              | 1,885              | 1,882              | 1,895              | +204                               | +12.0%                               | +10                                | +0.5%                                | +13                                | 2,075              |
| Management (VIII & above)                | 117                | 145                | 144                | 142                | +25                                | +21.0%                               | -3                                 | -2.2%                                | -2                                 | 147                |
| Administrative/ Supervisory (V to VII)   | 494                | 615                | 684                | 692                | +197                               | +39.9%                               | +76                                | +12.4%                               | +8                                 | 726                |
| Clerical (III & IV)                      | 1,055              | 1,136              | 1,211              | 1,210              | +155                               | +14.7%                               | +74                                | +6.5%                                | -2                                 | 1,394              |
| Management & Administrative              | 1,667              | 1,896              | 2,039              | 2,043              | +377                               | +22.6%                               | +147                               | +7.8%                                | +4                                 | 2,267              |
| Support                                  | 764                | 791                | 836                | 837                | +73                                | +9.6%                                | +47                                | +5.9%                                | +1                                 | 960                |
| Maintenance/ Technical                   | 130                | 127                | 126                | 123                | -7                                 | -5.2%                                | -4                                 | -3.2%                                | -2                                 | 126                |
| General Support                          | 894                | 918                | 962                | 961                | +66                                | +7.4%                                | +43                                | +4.7%                                | -1                                 | 1,086              |
| Health Care Assistants                   | 1,167              | 1,391              | 1,468              | 1,480              | +313                               | +26.9%                               | +89                                | +6.4%                                | +12                                | 1,643              |
| Care, other                              | 21                 | 32                 | 38                 | 39                 | +18                                | +88.8%                               | +7                                 | +23.4%                               | +1                                 | 48                 |
| Patient & Client Care                    | 1,187              | 1,423              | 1,506              | 1,519              | +332                               | +27.9%                               | +96                                | +6.8%                                | +13                                | 1,691              |