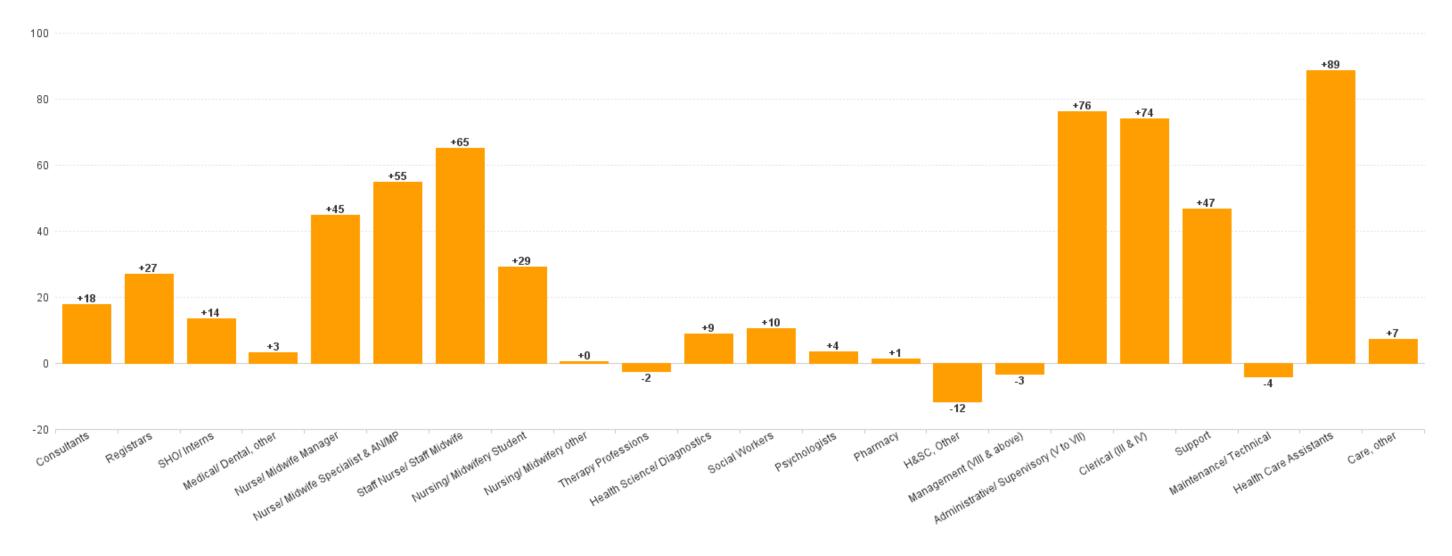

## **Employment by Staff Group AUG 2023**

| Employment by Staff Group AUG 2023       | WTE<br>DEC<br>2019 | WTE<br>DEC<br>2022 | WTE<br>JUL<br>2023 | WTE<br>AUG<br>2023 | WTE<br>change<br>since<br>DEC 2019 | % WTE<br>Change<br>since Dec<br>2019 | WTE<br>change<br>since<br>DEC 2022 | % WTE<br>Change<br>since Dec<br>2022 | WTE<br>change<br>since JUL<br>2023 | No.<br>AUG<br>2023 |
|------------------------------------------|--------------------|--------------------|--------------------|--------------------|------------------------------------|--------------------------------------|------------------------------------|--------------------------------------|------------------------------------|--------------------|
| Overall                                  | 10,819             | 12,326             | 12,769             | 12,879             | +2,061                             | +19.0%                               | +553                               | +4.5%                                | +110                               | 14,294             |
| Consultants                              | 464                | 564                | 575                | 582                | +118                               | +25.4%                               | +18                                | +3.2%                                | +6                                 | 632                |
| Registrars                               | 490                | 583                | 576                | 610                | +120                               | +24.5%                               | +27                                | +4.6%                                | +34                                | 660                |
| SHO/ Interns                             | 424                | 473                | 484                | 487                | +63                                | +14.8%                               | +14                                | +2.9%                                | +3                                 | 537                |
| Medical/ Dental, other                   | 7                  | 9                  | 11                 | 12                 | +6                                 | +83.2%                               | +3                                 | +36.0%                               | +1                                 | 15                 |
| Medical & Dental                         | 1,384              | 1,629              | 1,646              | 1,691              | +307                               | +22.2%                               | +62                                | +3.8%                                | +45                                | 1,844              |
| Nurse/ Midwife Manager                   | 877                | 992                | 1,022              | 1,037              | +159                               | +18.2%                               | +45                                | +4.5%                                | +14                                | 1,128              |
| Nurse/ Midwife Specialist & AN/MP        | 205                | 312                | 356                | 367                | +162                               | +79.3%                               | +55                                | +17.6%                               | +11                                | 408                |
| Staff Nurse/ Staff Midwife               | 2,835              | 3,141              | 3,189              | 3,206              | +371                               | +13.1%                               | +65                                | +2.1%                                | +17                                | 3,529              |
| Nursing/ Midwifery awaiting registration | 21                 | 79                 | 26                 | 26                 | +5                                 | +23.8%                               | -53                                | -67.0%                               | -0                                 | 26                 |
| Post-registration Nurse/ Midwife Student | 13                 | 6                  | 6                  | 6                  | -8                                 | -57.7%                               | +0                                 | +0.0%                                | +0                                 | 11                 |
| Pre-registration Nurse/ Midwife Intern   | 8                  | 12                 | 94                 | 94                 | +86                                | +1,105.1%                            | +82                                | +699.0%                              | -1                                 | 188                |
| Nursing/ Midwifery Student               | 42                 | 96                 | 126                | 125                | +84                                | +200.0%                              | +29                                | +30.5%                               | -1                                 | 225                |
| Nursing/ Midwifery other                 | 36                 | 36                 | 41                 | 36                 | +0                                 | +0.9%                                | +0                                 | +1.4%                                | -5                                 | 41                 |
| Nursing & Midwifery                      | 3,994              | 4,576              | 4,734              | 4,770              | +776                               | +19.4%                               | +195                               | +4.3%                                | +36                                | 5,331              |
| Therapy Professions                      | 367                | 448                | 444                | 446                | +79                                | +21.5%                               | -2                                 | -0.5%                                | +2                                 | 496                |
| Health Science/ Diagnostics              | 979                | 1,044              | 1,038              | 1,053              | +74                                | +7.6%                                | +9                                 | +0.9%                                | +15                                | 1,141              |
| Social Workers                           | 79                 | 89                 | 97                 | 99                 | +20                                | +24.7%                               | +10                                | +11.8%                               | +2                                 | 109                |
| Psychologists                            | 13                 | 17                 | 21                 | 21                 | +8                                 | +65.3%                               | +4                                 | +20.5%                               | -0                                 | 23                 |
| Pharmacy                                 | 220                | 235                | 240                | 237                | +16                                | +7.4%                                | +1                                 | +0.5%                                | -4                                 | 261                |
| H&SC, Other                              | 34                 | 52                 | 42                 | 40                 | +6                                 | +18.0%                               | -12                                | -22.5%                               | -2                                 | 45                 |
| Health & Social Care Professionals       | 1,692              | 1,885              | 1,882              | 1,895              | +204                               | +12.0%                               | +10                                | +0.5%                                | +13                                | 2,075              |
| Management (VIII & above)                | 117                | 145                | 144                | 142                | +25                                | +21.0%                               | -3                                 | -2.2%                                | -2                                 | 147                |
| Administrative/ Supervisory (V to VII)   | 494                | 615                | 684                | 692                | +197                               | +39.9%                               | +76                                | +12.4%                               | +8                                 | 726                |
| Clerical (III & IV)                      | 1,055              | 1,136              | 1,211              | 1,210              | +155                               | +14.7%                               | +74                                | +6.5%                                | -2                                 | 1,394              |
| Management & Administrative              | 1,667              | 1,896              | 2,039              | 2,043              | +377                               | +22.6%                               | +147                               | +7.8%                                | +4                                 | 2,267              |
| Support                                  | 764                | 791                | 836                | 837                | +73                                | +9.6%                                | +47                                | +5.9%                                | +1                                 | 960                |
| Maintenance/ Technical                   | 130                | 127                | 126                | 123                | -7                                 | -5.2%                                | -4                                 | -3.2%                                | -2                                 | 126                |
| General Support                          | 894                | 918                | 962                | 961                | +66                                | +7.4%                                | +43                                | +4.7%                                | -1                                 | 1,086              |
| Health Care Assistants                   | 1,167              | 1,391              | 1,468              | 1,480              | +313                               | +26.9%                               | +89                                | +6.4%                                | +12                                | 1,643              |
| Care, other                              | 21                 | 32                 | 38                 | 39                 | +18                                | +88.8%                               | +7                                 | +23.4%                               | +1                                 | 48                 |
| Patient & Client Care                    | 1,187              | 1,423              | 1,506              | 1,519              | +332                               | +27.9%                               | +96                                | +6.8%                                | +13                                | 1,691              |

### **Health Service Executive**

| AUG 2023                               | WTE<br>DEC<br>2019 | WTE<br>DEC<br>2022 | WTE<br>JUL<br>2023 | WTE<br>AUG<br>2023 | WTE<br>change<br>since<br>DEC | % WTE<br>Change<br>since<br>Dec | WTE<br>change<br>since<br>DEC | % WTE<br>Change<br>since<br>Dec | WTE<br>change<br>since<br>JUL | No.<br>AUG<br>2023 |
|----------------------------------------|--------------------|--------------------|--------------------|--------------------|-------------------------------|---------------------------------|-------------------------------|---------------------------------|-------------------------------|--------------------|
| Total Health Service Executive         | 3,187              | 3,630              | 3,753              | 3,782              | +594                          | +18.6%                          | +151                          | +4.2%                           | +28                           | 4,227              |
| Consultants                            | 120                | 125                | 120                | 126                | +6                            | +4.8%                           | +1                            | +0.9%                           | +6                            | 134                |
| Registrars                             | 121                | 138                | 137                | 139                | +18                           | +14.5%                          | +1                            | +0.4%                           | +2                            | 178                |
| SHO/ Interns                           | 135                | 157                | 159                | 150                | +15                           | +11.0%                          | -6                            | -4.0%                           | -9                            | 199                |
| Medical/ Dental, other                 | 2                  | 2                  | 2                  | 2                  | -0                            | -15.9%                          | +0                            | +0.0%                           | +0                            | 2                  |
| Medical & Dental                       | 378                | 421                | 417                | 416                | +38                           | +10.1%                          | -5                            | -1.1%                           | -1                            | 513                |
| Nurse/ Midwife Manager                 | 237                | 285                | 289                | 289                | +53                           | +22.3%                          | +4                            | +1.4%                           | +1                            | 317                |
| Nurse/ Midwife Specialist & AN/MP      | 71                 | 96                 | 99                 | 101                | +31                           | +43.2%                          | +6                            | +5.8%                           | +2                            | 114                |
| Staff Nurse/ Staff Midwife             | 741                | 870                | 896                | 902                | +162                          | +21.8%                          | +32                           | +3.7%                           | +7                            | 1,022              |
| Nursing/ Midwifery Student             | 15                 | 28                 | 18                 | 18                 | +3                            | +18.9%                          | -10                           | -36.9%                          | +0                            | 29                 |
| Nursing/ Midwifery other               | 4                  | 6                  | 7                  | 6                  | +2                            | +45.7%                          | -0                            | -1.6%                           | -1                            | 7                  |
| Nursing & Midwifery                    | 1,067              | 1,286              | 1,309              | 1,317              | +250                          | +23.4%                          | +31                           | +2.4%                           | +9                            | 1,489              |
| Therapy Professions                    | 93                 | 113                | 109                | 111                | +18                           | +19.3%                          | -2                            | -1.5%                           | +2                            | 124                |
| Health Science/ Diagnostics            | 381                | 404                | 403                | 415                | +35                           | +9.1%                           | +11                           | +2.7%                           | +12                           | 451                |
| Social Workers                         | 7                  | 8                  | 12                 | 12                 | +5                            | +76.5%                          | +4                            | +57.7%                          | -0                            | 13                 |
| Psychologists                          | 3                  | 5                  | 5                  | 5                  | +2                            | +66.7%                          | +0                            | +0.0%                           | +0                            | 5                  |
| Pharmacy                               | 51                 | 64                 | 69                 | 66                 | +15                           | +29.9%                          | +2                            | +2.9%                           | -3                            | 77                 |
| H&SC, Other                            | 2                  | 7                  | 8                  | 6                  | +5                            | +286.3%                         | -0                            | -7.2%                           | -2                            | 8                  |
| Health & Social Care Professionals     | 536                | 601                | 607                | 616                | +80                           | +14.9%                          | +15                           | +2.5%                           | +9                            | 678                |
| Management (VIII & above)              | 34                 | 37                 | 37                 | 37                 | +3                            | +10.2%                          | -0                            | -0.3%                           | +0                            | 38                 |
| Administrative/ Supervisory (V to VII) | 98                 | 155                | 171                | 175                | +77                           | +78.2%                          | +20                           | +12.7%                          | +3                            | 186                |
| Clerical (III & IV)                    | 315                | 305                | 355                | 359                | +43                           | +13.6%                          | +54                           | +17.7%                          | +4                            | 397                |
| Management & Administrative            | 447                | 497                | 563                | 570                | +123                          | +27.5%                          | +74                           | +14.8%                          | +7                            | 621                |
| Support                                | 132                | 140                | 153                | 156                | +24                           | +17.8%                          | +16                           | +11.7%                          | +3                            | 164                |
| Maintenance/ Technical                 | 43                 | 48                 | 48                 | 47                 | +5                            | +11.3%                          | -1                            | -1.4%                           | -1                            | 49                 |
| General Support                        | 175                | 188                | 201                | 203                | +28                           | +16.2%                          | +16                           | +8.4%                           | +2                            | 213                |
| Health Care Assistants                 | 579                | 633                | 651                | 653                | +74                           | +12.8%                          | +20                           | +3.2%                           | +2                            | 707                |
| Care, other                            | 4                  | 5                  | 5                  | 5                  | +1                            | +25.1%                          | +0                            | +2.0%                           | +0                            | 6                  |
| Patient & Client Care                  | 583                | 638                | 656                | 658                | +75                           | +12.9%                          | +20                           | +3.2%                           | +2                            | 713                |