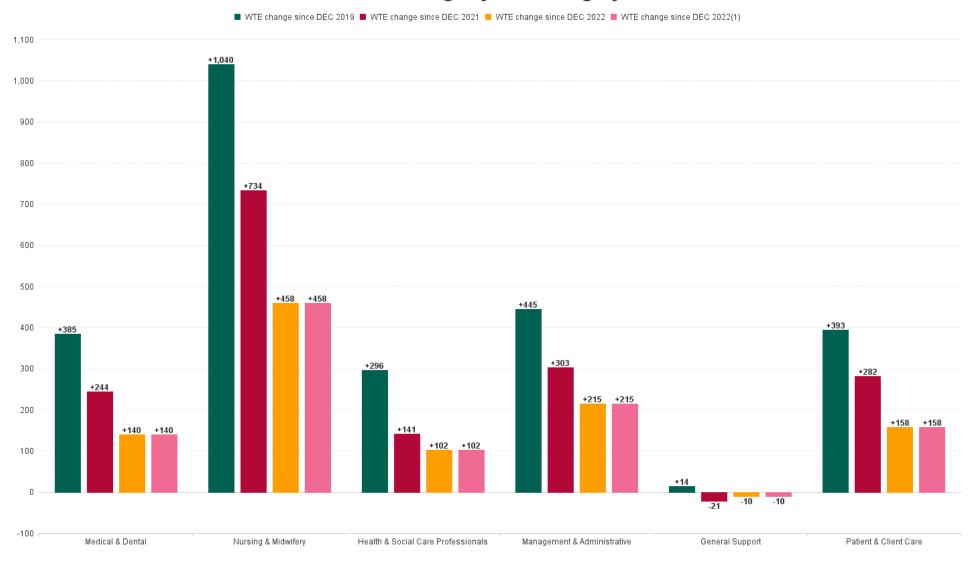

## WTE Change by Staff Category

## **Employment by Staff Group DEC 2023**

| Employment by Staff Group DEC 2023       | WTE<br>DEC<br>2019 | WTE<br>DEC<br>2022(1) | WTE<br>NOV<br>2023 | WTE<br>DEC<br>2023 | WTE<br>change<br>since<br>DEC 2019 | % WTE<br>Change<br>since Dec<br>2019 | WTE<br>change<br>since<br>DEC 2022 | % WTE<br>Change<br>since Dec<br>2022 | WTE<br>change<br>since<br>NOV 2023 | No.<br>DEC<br>2023 |
|------------------------------------------|--------------------|-----------------------|--------------------|--------------------|------------------------------------|--------------------------------------|------------------------------------|--------------------------------------|------------------------------------|--------------------|
| Overall                                  | 10,819             | 12,326                | 13,245             | 13,390             | +2,571                             | +23.8%                               | +1,064                             | +8.6%                                | +145                               | 14,636             |
| Consultants                              | 464                | 564                   | 615                | 620                | +157                               | +33.8%                               | +56                                | +10.0%                               | +6                                 | 669                |
| Registrars                               | 490                | 583                   | 638                | 631                | +141                               | +28.8%                               | +48                                | +8.2%                                | -7                                 | 644                |
| SHO/ Interns                             | 424                | 473                   | 503                | 507                | +83                                | +19.6%                               | +34                                | +7.1%                                | +4                                 | 514                |
| Medical/ Dental, other                   | 7                  | 9                     | 11                 | 11                 | +4                                 | +56.8%                               | +2                                 | +16.4%                               | -0                                 | 12                 |
| Medical & Dental                         | 1,384              | 1,629                 | 1,766              | 1,769              | +385                               | +27.8%                               | +140                               | +8.6%                                | +3                                 | 1,839              |
| Nurse/ Midwife Manager                   | 877                | 992                   | 1,059              | 1,063              | +186                               | +21.2%                               | +71                                | +7.2%                                | +4                                 | 1,157              |
| Nurse/ Midwife Specialist & AN/MP        | 205                | 312                   | 386                | 388                | +184                               | +89.8%                               | +76                                | +24.5%                               | +2                                 | 428                |
| Staff Nurse/ Staff Midwife               | 2,835              | 3,141                 | 3,393              | 3,488              | +653                               | +23.0%                               | +348                               | +11.1%                               | +95                                | 3,816              |
| Nursingl Midwifery awaiting registration | 21                 | 79                    | 33                 | 34                 | +13                                | +63.1%                               | -45                                | -56.5%                               | +1                                 | 35                 |
| Post-registration Nurse/ Midwife Student | 13                 | 6                     | 6                  | 6                  | -8                                 | -57.7%                               | +0                                 | +0.0%                                | +0                                 | 11                 |
| Pre-registration Nursel Midwife Intern   | 8                  | 12                    | 19                 | 15                 | +7                                 | +95.0%                               | +3                                 | +29.3%                               | -3                                 | 33                 |
| Nursing/ Midwifery Student               | 42                 | 96                    | 57                 | 55                 | +13                                | +31.5%                               | -41                                | -42.8%                               | -2                                 | 79                 |
| Nursing/ Midwifery other                 | 36                 | 36                    | 37                 | 40                 | +4                                 | +11.0%                               | +4                                 | +11.5%                               | +3                                 | 47                 |
| Nursing & Midwifery                      | 3,994              | 4,576                 | 4,933              | 5,034              | +1,040                             | +26.0%                               | +458                               | +10.0%                               | +101                               | 5,527              |
| Therapy Professions                      | 367                | 448                   | 481                | 485                | +118                               | +32.1%                               | +36                                | +8.1%                                | +4                                 | 524                |
| Health Science/ Diagnostics              | 979                | 1,044                 | 1,080              | 1,082              | +103                               | +10.6%                               | +38                                | +3.6%                                | +1                                 | 1,168              |
| Social Workers                           | 79                 | 89                    | 102                | 105                | +25                                | +31.8%                               | +16                                | +18.2%                               | +3                                 | 115                |
| Psychologists                            | 13                 | 17                    | 21                 | 21                 | +8                                 | +65.3%                               | +4                                 | +20.5%                               | +0                                 | 23                 |
| Pharmacy                                 | 220                | 235                   | 243                | 248                | +28                                | +12.7%                               | +13                                | +5.5%                                | +5                                 | 270                |
| H&SC, Other                              | 34                 | 52                    | 49                 | 47                 | +13                                | +38.4%                               | -5                                 | -9.1%                                | -2                                 | 52                 |
| Health & Social Care Professionals       | 1,692              | 1,885                 | 1,975              | 1,987              | +296                               | +17.5%                               | +102                               | +5.4%                                | +12                                | 2,152              |
| Management (VIII & above)                | 117                | 145                   | 140                | 140                | +23                                | +19.2%                               | -5                                 | -3.7%                                | +0                                 | 143                |
| Administrative/ Supervisory (V to VII)   | 494                | 615                   | 705                | 710                | +215                               | +43.6%                               | +94                                | +15.3%                               | +5                                 | 745                |
| Clerical (III & IV)                      | 1,055              | 1,136                 | 1,257              | 1,262              | +207                               | +19.6%                               | +126                               | +11.1%                               | +4                                 | 1,434              |
| Management & Administrative              | 1,667              | 1,896                 | 2,102              | 2,111              | +445                               | +26.7%                               | +215                               | +11.4%                               | +9                                 | 2,322              |
| Support                                  | 764                | 791                   | 767                | 784                | +20                                | +2.6%                                | -6                                 | -0.8%                                | +17                                | 902                |
| Maintenance/ Technical                   | 130                | 127                   | 123                | 124                | -6                                 | -4.6%                                | -3                                 | -2.6%                                | +1                                 | 126                |
| General Support                          | 894                | 918                   | 891                | 908                | +14                                | +1.5%                                | -10                                | -1.1%                                | +17                                | 1,028              |
| Health Care Assistants                   | 1,167              | 1,391                 | 1,502              | 1,505              | +339                               | +29.0%                               | +114                               | +8.2%                                | +3                                 | 1,682              |
| Care, other                              | 21                 | 32                    | 76                 | 75                 | +55                                | +264.5%                              | +44                                | +138.3%                              | -0                                 | 86                 |
| Patient & Client Care                    | 1,187              | 1,423                 | 1,578              | 1,581              | +393                               | +33.1%                               | +158                               | +11.1%                               | +3                                 | 1,768              |