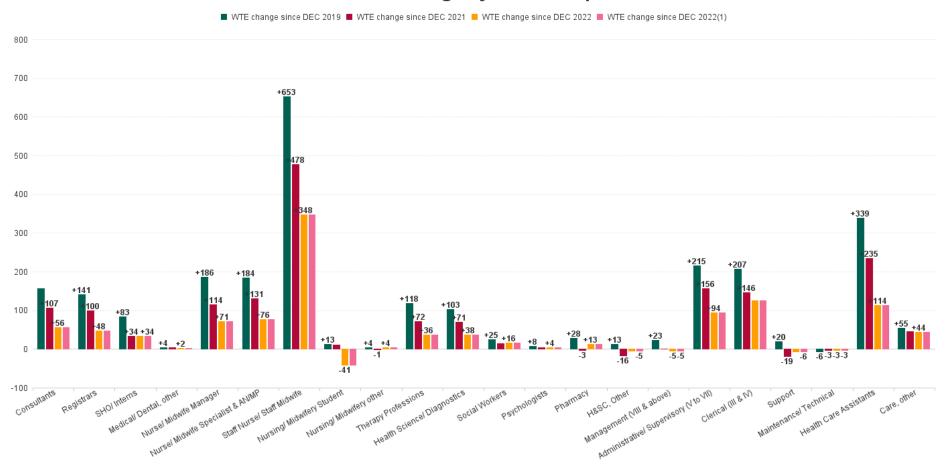

## **Employment Report by Grade Group: DEC 2023**

## **Employment by Staff Group DEC 2023**

| Employment by Staff Group DEC 2023       | WTE<br>DEC<br>2019 | WTE<br>DEC<br>2022(1) | WTE<br>NOV<br>2023 | WTE<br>DEC<br>2023 | WTE<br>change<br>since<br>DEC 2019 | % WTE<br>Change<br>since Dec<br>2019 | WTE<br>change<br>since<br>DEC 2022 | % WTE<br>Change<br>since Dec<br>2022 | WTE<br>change<br>since<br>NOV 2023 | No.<br>DEC<br>2023 |
|------------------------------------------|--------------------|-----------------------|--------------------|--------------------|------------------------------------|--------------------------------------|------------------------------------|--------------------------------------|------------------------------------|--------------------|
| Overall                                  | 10,819             | 12,326                | 13,245             | 13,390             | +2,571                             | +23.8%                               | +1,064                             | +8.6%                                | +145                               | 14,636             |
| Consultants                              | 464                | 564                   | 615                | 620                | +157                               | +33.8%                               | +56                                | +10.0%                               | +6                                 | 669                |
| Registrars                               | 490                | 583                   | 638                | 631                | +141                               | +28.8%                               | +48                                | +8.2%                                | -7                                 | 644                |
| SHO/ Interns                             | 424                | 473                   | 503                | 507                | +83                                | +19.6%                               | +34                                | +7.1%                                | +4                                 | 514                |
| Medical/ Dental, other                   | 7                  | 9                     | 11                 | 11                 | +4                                 | +56.8%                               | +2                                 | +16.4%                               | -0                                 | 12                 |
| Medical & Dental                         | 1,384              | 1,629                 | 1,766              | 1,769              | +385                               | +27.8%                               | +140                               | +8.6%                                | +3                                 | 1,839              |
| Nurse/ Midwife Manager                   | 877                | 992                   | 1,059              | 1,063              | +186                               | +21.2%                               | +71                                | +7.2%                                | +4                                 | 1,157              |
| Nurse/ Midwife Specialist & AN/MP        | 205                | 312                   | 386                | 388                | +184                               | +89.8%                               | +76                                | +24.5%                               | +2                                 | 428                |
| Staff Nurse/ Staff Midwife               | 2,835              | 3,141                 | 3,393              | 3,488              | +653                               | +23.0%                               | +348                               | +11.1%                               | +95                                | 3,816              |
| Nursingl Midwifery awaiting registration | 21                 | 79                    | 33                 | 34                 | +13                                | +63.1%                               | -45                                | -56.5%                               | +1                                 | 35                 |
| Post-registration Nurse/ Midwife Student | 13                 | 6                     | 6                  | 6                  | -8                                 | -57.7%                               | +0                                 | +0.0%                                | +0                                 | 11                 |
| Pre-registration Nursel Midwife Intern   | 8                  | 12                    | 19                 | 15                 | +7                                 | +95.0%                               | +3                                 | +29.3%                               | -3                                 | 33                 |
| Nursing/ Midwifery Student               | 42                 | 96                    | 57                 | 55                 | +13                                | +31.5%                               | -41                                | -42.8%                               | -2                                 | 79                 |
| Nursing/ Midwifery other                 | 36                 | 36                    | 37                 | 40                 | +4                                 | +11.0%                               | +4                                 | +11.5%                               | +3                                 | 47                 |
| Nursing & Midwifery                      | 3,994              | 4,576                 | 4,933              | 5,034              | +1,040                             | +26.0%                               | +458                               | +10.0%                               | +101                               | 5,527              |
| Therapy Professions                      | 367                | 448                   | 481                | 485                | +118                               | +32.1%                               | +36                                | +8.1%                                | +4                                 | 524                |
| Health Science/ Diagnostics              | 979                | 1,044                 | 1,080              | 1,082              | +103                               | +10.6%                               | +38                                | +3.6%                                | +1                                 | 1,168              |
| Social Workers                           | 79                 | 89                    | 102                | 105                | +25                                | +31.8%                               | +16                                | +18.2%                               | +3                                 | 115                |
| Psychologists                            | 13                 | 17                    | 21                 | 21                 | +8                                 | +65.3%                               | +4                                 | +20.5%                               | +0                                 | 23                 |
| Pharmacy                                 | 220                | 235                   | 243                | 248                | +28                                | +12.7%                               | +13                                | +5.5%                                | +5                                 | 270                |
| H&SC, Other                              | 34                 | 52                    | 49                 | 47                 | +13                                | +38.4%                               | -5                                 | -9.1%                                | -2                                 | 52                 |
| Health & Social Care Professionals       | 1,692              | 1,885                 | 1,975              | 1,987              | +296                               | +17.5%                               | +102                               | +5.4%                                | +12                                | 2,152              |
| Management (VIII & above)                | 117                | 145                   | 140                | 140                | +23                                | +19.2%                               | -5                                 | -3.7%                                | +0                                 | 143                |
| Administrative/ Supervisory (V to VII)   | 494                | 615                   | 705                | 710                | +215                               | +43.6%                               | +94                                | +15.3%                               | +5                                 | 745                |
| Clerical (III & IV)                      | 1,055              | 1,136                 | 1,257              | 1,262              | +207                               | +19.6%                               | +126                               | +11.1%                               | +4                                 | 1,434              |
| Management & Administrative              | 1,667              | 1,896                 | 2,102              | 2,111              | +445                               | +26.7%                               | +215                               | +11.4%                               | +9                                 | 2,322              |
| Support                                  | 764                | 791                   | 767                | 784                | +20                                | +2.6%                                | -6                                 | -0.8%                                | +17                                | 902                |
| Maintenance/ Technical                   | 130                | 127                   | 123                | 124                | -6                                 | -4.6%                                | -3                                 | -2.6%                                | +1                                 | 126                |
| General Support                          | 894                | 918                   | 891                | 908                | +14                                | +1.5%                                | -10                                | -1.1%                                | +17                                | 1,028              |
| Health Care Assistants                   | 1,167              | 1,391                 | 1,502              | 1,505              | +339                               | +29.0%                               | +114                               | +8.2%                                | +3                                 | 1,682              |
| Care, other                              | 21                 | 32                    | 76                 | 75                 | +55                                | +264.5%                              | +44                                | +138.3%                              | -0                                 | 86                 |
| Patient & Client Care                    | 1,187              | 1,423                 | 1,578              | 1,581              | +393                               | +33.1%                               | +158                               | +11.1%                               | +3                                 | 1,768              |