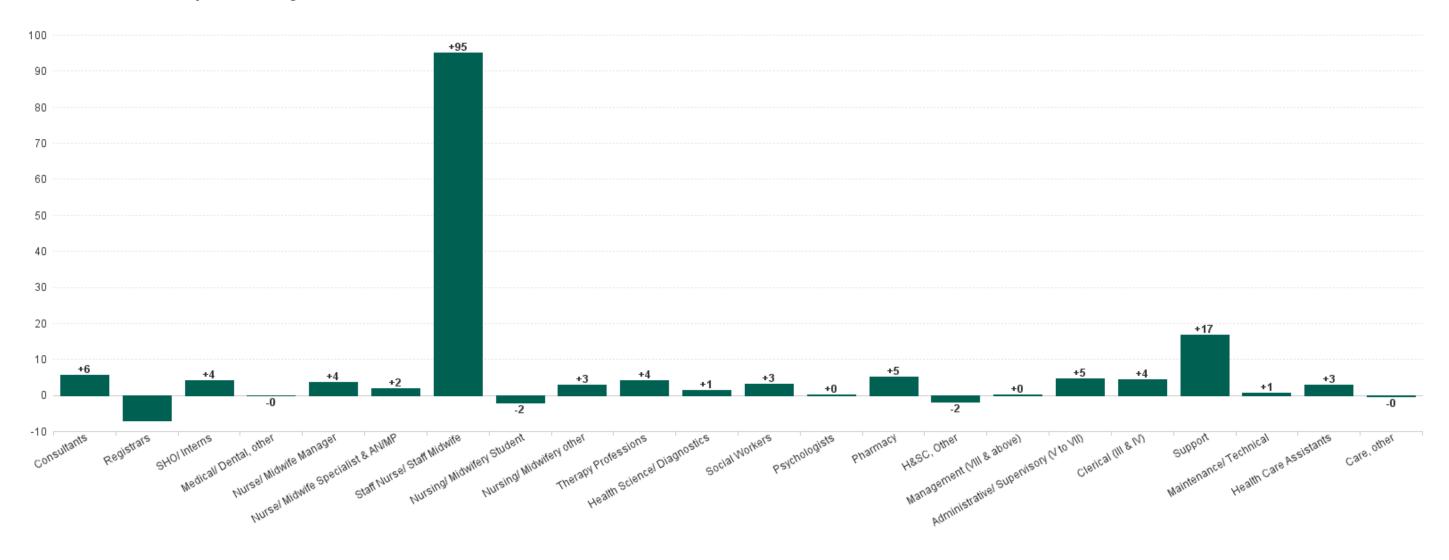

## **Employment Report by Grade Group: DEC 2023**

## **Employment by Staff Group DEC 2023**

| Employment by Staff Group DEC 2023       | WTE<br>DEC<br>2019 | WTE<br>DEC<br>2022(1) | WTE<br>NOV<br>2023 | WTE<br>DEC<br>2023 | WTE<br>change<br>since<br>DEC 2019 | % WTE<br>Change<br>since Dec<br>2019 | WTE<br>change<br>since<br>DEC 2022 | % WTE<br>Change<br>since Dec<br>2022 | WTE<br>change<br>since<br>NOV 2023 | No.<br>DEC<br>2023 |
|------------------------------------------|--------------------|-----------------------|--------------------|--------------------|------------------------------------|--------------------------------------|------------------------------------|--------------------------------------|------------------------------------|--------------------|
| Overall                                  | 10,819             | 12,326                | 13,245             | 13,390             | +2,571                             | +23.8%                               | +1,064                             | +8.6%                                | +145                               | 14,636             |
| Consultants                              | 464                | 564                   | 615                | 620                | +157                               | +33.8%                               | +56                                | +10.0%                               | +6                                 | 669                |
| Registrars                               | 490                | 583                   | 638                | 631                | +141                               | +28.8%                               | +48                                | +8.2%                                | -7                                 | 644                |
| SHO/ Interns                             | 424                | 473                   | 503                | 507                | +83                                | +19.6%                               | +34                                | +7.1%                                | +4                                 | 514                |
| Medical/ Dental, other                   | 7                  | 9                     | 11                 | 11                 | +4                                 | +56.8%                               | +2                                 | +16.4%                               | -0                                 | 12                 |
| Medical & Dental                         | 1,384              | 1,629                 | 1,766              | 1,769              | +385                               | +27.8%                               | +140                               | +8.6%                                | +3                                 | 1,839              |
| Nurse/ Midwife Manager                   | 877                | 992                   | 1,059              | 1,063              | +186                               | +21.2%                               | +71                                | +7.2%                                | +4                                 | 1,157              |
| Nurse/ Midwife Specialist & AN/MP        | 205                | 312                   | 386                | 388                | +184                               | +89.8%                               | +76                                | +24.5%                               | +2                                 | 428                |
| Staff Nurse/ Staff Midwife               | 2,835              | 3,141                 | 3,393              | 3,488              | +653                               | +23.0%                               | +348                               | +11.1%                               | +95                                | 3,816              |
| Nursingl Midwifery awaiting registration | 21                 | 79                    | 33                 | 34                 | +13                                | +63.1%                               | -45                                | -56.5%                               | +1                                 | 35                 |
| Post-registration Nurse/ Midwife Student | 13                 | 6                     | 6                  | 6                  | -8                                 | -57.7%                               | +0                                 | +0.0%                                | +0                                 | 11                 |
| Pre-registration Nursel Midwife Intern   | 8                  | 12                    | 19                 | 15                 | +7                                 | +95.0%                               | +3                                 | +29.3%                               | -3                                 | 33                 |
| Nursing/ Midwifery Student               | 42                 | 96                    | 57                 | 55                 | +13                                | +31.5%                               | -41                                | -42.8%                               | -2                                 | 79                 |
| Nursing/ Midwifery other                 | 36                 | 36                    | 37                 | 40                 | +4                                 | +11.0%                               | +4                                 | +11.5%                               | +3                                 | 47                 |
| Nursing & Midwifery                      | 3,994              | 4,576                 | 4,933              | 5,034              | +1,040                             | +26.0%                               | +458                               | +10.0%                               | +101                               | 5,527              |
| Therapy Professions                      | 367                | 448                   | 481                | 485                | +118                               | +32.1%                               | +36                                | +8.1%                                | +4                                 | 524                |
| Health Science/ Diagnostics              | 979                | 1,044                 | 1,080              | 1,082              | +103                               | +10.6%                               | +38                                | +3.6%                                | +1                                 | 1,168              |
| Social Workers                           | 79                 | 89                    | 102                | 105                | +25                                | +31.8%                               | +16                                | +18.2%                               | +3                                 | 115                |
| Psychologists                            | 13                 | 17                    | 21                 | 21                 | +8                                 | +65.3%                               | +4                                 | +20.5%                               | +0                                 | 23                 |
| Pharmacy                                 | 220                | 235                   | 243                | 248                | +28                                | +12.7%                               | +13                                | +5.5%                                | +5                                 | 270                |
| H&SC, Other                              | 34                 | 52                    | 49                 | 47                 | +13                                | +38.4%                               | -5                                 | -9.1%                                | -2                                 | 52                 |
| Health & Social Care Professionals       | 1,692              | 1,885                 | 1,975              | 1,987              | +296                               | +17.5%                               | +102                               | +5.4%                                | +12                                | 2,152              |
| Management (VIII & above)                | 117                | 145                   | 140                | 140                | +23                                | +19.2%                               | -5                                 | -3.7%                                | +0                                 | 143                |
| Administrative/ Supervisory (V to VII)   | 494                | 615                   | 705                | 710                | +215                               | +43.6%                               | +94                                | +15.3%                               | +5                                 | 745                |
| Clerical (III & IV)                      | 1,055              | 1,136                 | 1,257              | 1,262              | +207                               | +19.6%                               | +126                               | +11.1%                               | +4                                 | 1,434              |
| Management & Administrative              | 1,667              | 1,896                 | 2,102              | 2,111              | +445                               | +26.7%                               | +215                               | +11.4%                               | +9                                 | 2,322              |
| Support                                  | 764                | 791                   | 767                | 784                | +20                                | +2.6%                                | -6                                 | -0.8%                                | +17                                | 902                |
| Maintenance/ Technical                   | 130                | 127                   | 123                | 124                | -6                                 | -4.6%                                | -3                                 | -2.6%                                | +1                                 | 126                |
| General Support                          | 894                | 918                   | 891                | 908                | +14                                | +1.5%                                | -10                                | -1.1%                                | +17                                | 1,028              |
| Health Care Assistants                   | 1,167              | 1,391                 | 1,502              | 1,505              | +339                               | +29.0%                               | +114                               | +8.2%                                | +3                                 | 1,682              |
| Care, other                              | 21                 | 32                    | 76                 | 75                 | +55                                | +264.5%                              | +44                                | +138.3%                              | -0                                 | 86                 |
| Patient & Client Care                    | 1,187              | 1,423                 | 1,578              | 1,581              | +393                               | +33.1%                               | +158                               | +11.1%                               | +3                                 | 1,768              |