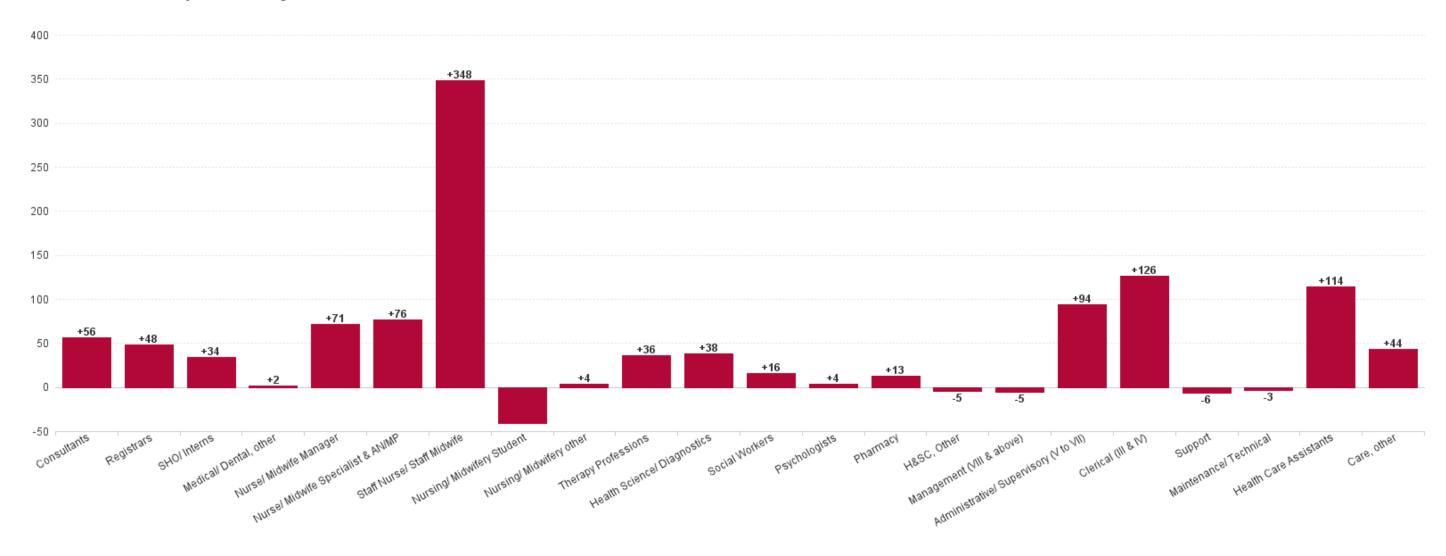

## WTE Change by Staff Category

## **Employment by Staff Group DEC 2023**

| Employment by Staff Group DEC 2023       | WTE<br>DEC<br>2019 | WTE<br>DEC<br>2022(1) | WTE<br>NOV<br>2023 | WTE<br>DEC<br>2023 | WTE<br>change<br>since<br>DEC 2019 | % WTE<br>Change<br>since Dec<br>2019 | WTE<br>change<br>since<br>DEC 2022 | % WTE<br>Change<br>since Dec<br>2022 | WTE<br>change<br>since<br>NOV 2023 | No.<br>DEC<br>2023 |
|------------------------------------------|--------------------|-----------------------|--------------------|--------------------|------------------------------------|--------------------------------------|------------------------------------|--------------------------------------|------------------------------------|--------------------|
| Overall                                  | 10,819             | 12,326                | 13,245             | 13,390             | +2,571                             | +23.8%                               | +1,064                             | +8.6%                                | +145                               | 14,636             |
| Consultants                              | 464                | 564                   | 615                | 620                | +157                               | +33.8%                               | +56                                | +10.0%                               | +6                                 | 669                |
| Registrars                               | 490                | 583                   | 638                | 631                | +141                               | +28.8%                               | +48                                | +8.2%                                | -7                                 | 644                |
| SHO/ Interns                             | 424                | 473                   | 503                | 507                | +83                                | +19.6%                               | +34                                | +7.1%                                | +4                                 | 514                |
| Medical/ Dental, other                   | 7                  | 9                     | 11                 | 11                 | +4                                 | +56.8%                               | +2                                 | +16.4%                               | -0                                 | 12                 |
| Medical & Dental                         | 1,384              | 1,629                 | 1,766              | 1,769              | +385                               | +27.8%                               | +140                               | +8.6%                                | +3                                 | 1,839              |
| Nurse/ Midwife Manager                   | 877                | 992                   | 1,059              | 1,063              | +186                               | +21.2%                               | +71                                | +7.2%                                | +4                                 | 1,157              |
| Nurse/ Midwife Specialist & AN/MP        | 205                | 312                   | 386                | 388                | +184                               | +89.8%                               | +76                                | +24.5%                               | +2                                 | 428                |
| Staff Nurse/ Staff Midwife               | 2,835              | 3,141                 | 3,393              | 3,488              | +653                               | +23.0%                               | +348                               | +11.1%                               | +95                                | 3,816              |
| Nursingl Midwifery awaiting registration | 21                 | 79                    | 33                 | 34                 | +13                                | +63.1%                               | -45                                | -56.5%                               | +1                                 | 35                 |
| Post-registration Nurse/ Midwife Student | 13                 | 6                     | 6                  | 6                  | -8                                 | -57.7%                               | +0                                 | +0.0%                                | +0                                 | 11                 |
| Pre-registration Nursel Midwife Intern   | 8                  | 12                    | 19                 | 15                 | +7                                 | +95.0%                               | +3                                 | +29.3%                               | -3                                 | 33                 |
| Nursing/ Midwifery Student               | 42                 | 96                    | 57                 | 55                 | +13                                | +31.5%                               | -41                                | -42.8%                               | -2                                 | 79                 |
| Nursing/ Midwifery other                 | 36                 | 36                    | 37                 | 40                 | +4                                 | +11.0%                               | +4                                 | +11.5%                               | +3                                 | 47                 |
| Nursing & Midwifery                      | 3,994              | 4,576                 | 4,933              | 5,034              | +1,040                             | +26.0%                               | +458                               | +10.0%                               | +101                               | 5,527              |
| Therapy Professions                      | 367                | 448                   | 481                | 485                | +118                               | +32.1%                               | +36                                | +8.1%                                | +4                                 | 524                |
| Health Science/ Diagnostics              | 979                | 1,044                 | 1,080              | 1,082              | +103                               | +10.6%                               | +38                                | +3.6%                                | +1                                 | 1,168              |
| Social Workers                           | 79                 | 89                    | 102                | 105                | +25                                | +31.8%                               | +16                                | +18.2%                               | +3                                 | 115                |
| Psychologists                            | 13                 | 17                    | 21                 | 21                 | +8                                 | +65.3%                               | +4                                 | +20.5%                               | +0                                 | 23                 |
| Pharmacy                                 | 220                | 235                   | 243                | 248                | +28                                | +12.7%                               | +13                                | +5.5%                                | +5                                 | 270                |
| H&SC, Other                              | 34                 | 52                    | 49                 | 47                 | +13                                | +38.4%                               | -5                                 | -9.1%                                | -2                                 | 52                 |
| Health & Social Care Professionals       | 1,692              | 1,885                 | 1,975              | 1,987              | +296                               | +17.5%                               | +102                               | +5.4%                                | +12                                | 2,152              |
| Management (VIII & above)                | 117                | 145                   | 140                | 140                | +23                                | +19.2%                               | -5                                 | -3.7%                                | +0                                 | 143                |
| Administrative/ Supervisory (V to VII)   | 494                | 615                   | 705                | 710                | +215                               | +43.6%                               | +94                                | +15.3%                               | +5                                 | 745                |
| Clerical (III & IV)                      | 1,055              | 1,136                 | 1,257              | 1,262              | +207                               | +19.6%                               | +126                               | +11.1%                               | +4                                 | 1,434              |
| Management & Administrative              | 1,667              | 1,896                 | 2,102              | 2,111              | +445                               | +26.7%                               | +215                               | +11.4%                               | +9                                 | 2,322              |
| Support                                  | 764                | 791                   | 767                | 784                | +20                                | +2.6%                                | -6                                 | -0.8%                                | +17                                | 902                |
| Maintenance/ Technical                   | 130                | 127                   | 123                | 124                | -6                                 | -4.6%                                | -3                                 | -2.6%                                | +1                                 | 126                |
| General Support                          | 894                | 918                   | 891                | 908                | +14                                | +1.5%                                | -10                                | -1.1%                                | +17                                | 1,028              |
| Health Care Assistants                   | 1,167              | 1,391                 | 1,502              | 1,505              | +339                               | +29.0%                               | +114                               | +8.2%                                | +3                                 | 1,682              |
| Care, other                              | 21                 | 32                    | 76                 | 75                 | +55                                | +264.5%                              | +44                                | +138.3%                              | -0                                 | 86                 |
| Patient & Client Care                    | 1,187              | 1,423                 | 1,578              | 1,581              | +393                               | +33.1%                               | +158                               | +11.1%                               | +3                                 | 1,768              |