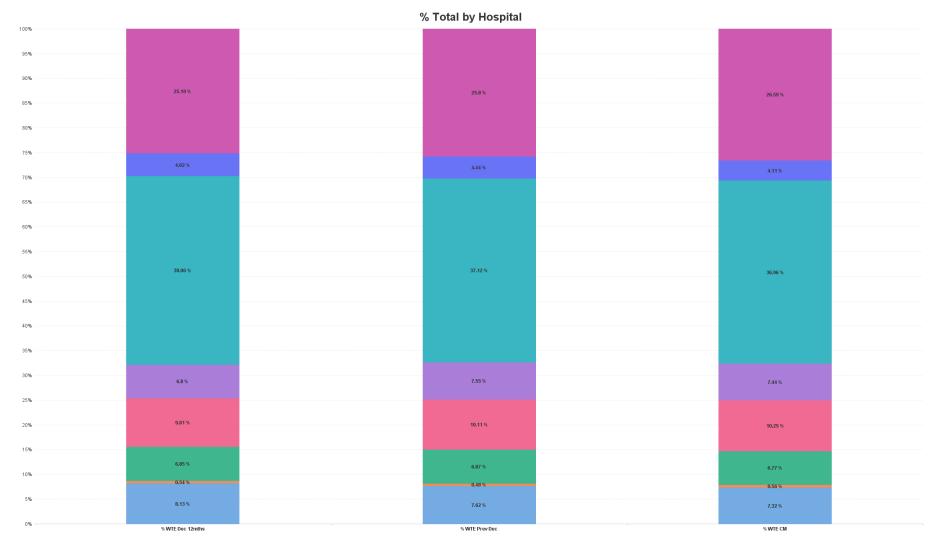

## **Employment Report by Hospital : DEC 2023**

| Hospitals DEC 2023                | WTE<br>DEC<br>2019 | WTE<br>DEC<br>2022(1) | WTE<br>NOV<br>2023 | WTE<br>DEC<br>2023 | WTE<br>change<br>since<br>DEC 2019 | % WTE<br>Change<br>since Dec<br>2019 | WTE<br>change<br>since<br>DEC 2022 | % WTE<br>Change<br>since Dec<br>2022 | WTE<br>change<br>since<br>NOV 2023 | No.<br>DEC<br>2023 |
|-----------------------------------|--------------------|-----------------------|--------------------|--------------------|------------------------------------|--------------------------------------|------------------------------------|--------------------------------------|------------------------------------|--------------------|
| Overall                           | 10,819             | 12,326                | 13,245             | 13,390             | +2,571                             | +23.8%                               | +1,064                             | +8.6%                                | +145                               | 14,636             |
| St. James's                       | 4,058              | 4,576                 | 4,893              | 4,948              | +891                               | +22.0%                               | +372                               | +8.1%                                | +55                                | 5,430              |
| St. Luke's Rathgar                | 544                | 547                   | 551                | 550                | +5                                 | +1.0%                                | +2                                 | +0.4%                                | -1                                 | 586                |
| MRH Portlaoise                    | 750                | 847                   | 902                | 907                | +157                               | +20.9%                               | +60                                | +7.0%                                | +5                                 | 988                |
| MRH Tullamore                     | 1,101              | 1,247                 | 1,362              | 1,373              | +272                               | +24.7%                               | +126                               | +10.1%                               | +11                                | 1,486              |
| Naas General                      | 759                | 931                   | 1,000              | 996                | +237                               | +31.3%                               | +65                                | +7.0%                                | -4                                 | 1,082              |
| Coombe Women & Infants University | 890                | 939                   | 961                | 980                | +90                                | +10.1%                               | +41                                | +4.3%                                | +20                                | 1,092              |
| Tallaght University               | 2,683              | 3,181                 | 3,502              | 3,560              | +877                               | +32.7%                               | +380                               | +11.9%                               | +59                                | 3,894              |
| DMHG HQ                           | 33                 | 59                    | 76                 | 76                 | +42                                | +126.1%                              | +17                                | +28.8%                               | +0                                 | 78                 |