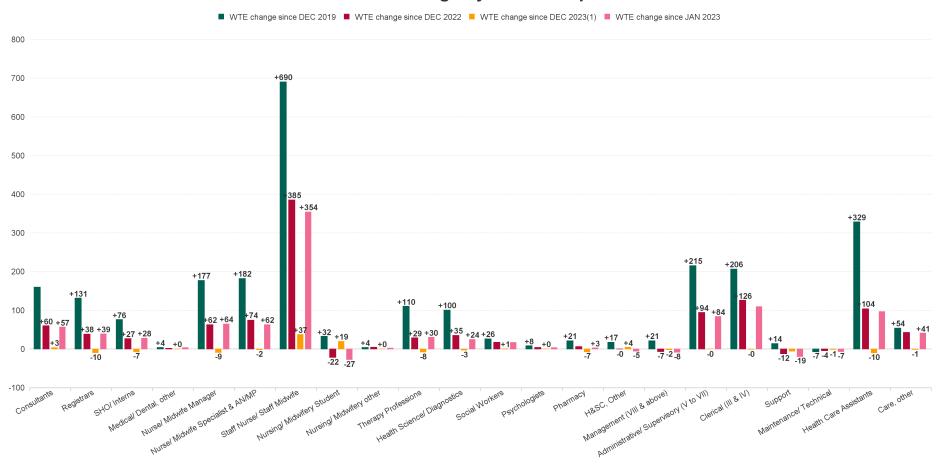

# **Employment Report by Grade Group: JAN 2024**

### **Employment by Staff Group JAN 2024**

| Employment by Staff Group JAN 2024     | WTE<br>DEC<br>2019 | WTE<br>DEC<br>2022 | WTE<br>DEC<br>2023(1) | WTE<br>JAN<br>2024 | WTE<br>change<br>since<br>DEC 2019 | % WTE<br>Change<br>since Dec<br>2019 | WTE<br>change<br>since<br>DEC 2023<br>(1) | % WTE<br>Change<br>since Dec<br>2023 | WTE<br>change<br>since<br>DEC 2022 | No.<br>JAN<br>2024 |
|----------------------------------------|--------------------|--------------------|-----------------------|--------------------|------------------------------------|--------------------------------------|-------------------------------------------|--------------------------------------|------------------------------------|--------------------|
| Overall                                | 10,819             | 12,326             | 13,390                | 13,390             | +2,571                             | +23.8%                               | -0                                        | 0.0%                                 | -0                                 | 14,979             |
| Consultants                            | 464                | 564                | 620                   | 624                | +160                               | +34.4%                               | +3                                        | +0.5%                                | +3                                 | 674                |
| Registrars                             | 490                | 583                | 631                   | 621                | +131                               | +26.8%                               | -10                                       | -1.5%                                | -10                                | 714                |
| Interns                                | 121                | 138                | 143                   | 141                | +21                                | +17.2%                               | -2                                        | -1.3%                                | -2                                 | 188                |
| Senior House Officer                   | 303                | 335                | 363                   | 358                | +55                                | +18.2%                               | -5                                        | -1.4%                                | -5                                 | 420                |
| SHO/ Interns                           | 424                | 473                | 507                   | 500                | +76                                | +17.9%                               | -7                                        | -1.4%                                | -7                                 | 608                |
| Medical/ Dental, other                 | 7                  | 9                  | 11                    | 11                 | +4                                 | +59.7%                               | +0                                        | +1.9%                                | +0                                 | 13                 |
| Medical & Dental                       | 1,384              | 1,629              | 1,769                 | 1,755              | +371                               | +26.8%                               | -13                                       | -0.8%                                | -13                                | 2,009              |
| Nurse/ Midwife Manager                 | 877                | 992                | 1,063                 | 1,054              | +177                               | +20.2%                               | -9                                        | -0.8%                                | -9                                 | 1,154              |
| Nurse/ Midwife Specialist & AN/MP      | 205                | 312                | 388                   | 386                | +182                               | +88.9%                               | -2                                        | -0.5%                                | -2                                 | 429                |
| Staff Nurse/ Staff Midwife             | 2,835              | 3,141              | 3,488                 | 3,526              | +690                               | +24.3%                               | +37                                       | +1.1%                                | +37                                | 3,867              |
| Nursing/ Midwifery Student             | 42                 | 96                 | 55                    | 74                 | +32                                | +77.6%                               | +19                                       | +35.1%                               | +19                                | 214                |
| Nursing/ Midwifery other               | 36                 | 36                 | 40                    | 40                 | +4                                 | +11.3%                               | +0                                        | +0.2%                                | +0                                 | 47                 |
| Nursing & Midwifery                    | 3,994              | 4,576              | 5,034                 | 5,080              | +1,086                             | +27.2%                               | +46                                       | +0.9%                                | +46                                | 5,711              |
| Therapy Professions                    | 367                | 448                | 485                   | 477                | +110                               | +30.0%                               | -8                                        | -1.6%                                | -8                                 | 525                |
| Health Science/ Diagnostics            | 979                | 1,044              | 1,082                 | 1,079              | +100                               | +10.3%                               | -3                                        | -0.3%                                | -3                                 | 1,166              |
| Social Workers                         | 79                 | 89                 | 105                   | 105                | +26                                | +32.7%                               | +1                                        | +0.7%                                | +1                                 | 116                |
| Psychologists                          | 13                 | 17                 | 21                    | 21                 | +8                                 | +66.0%                               | +0                                        | +0.4%                                | +0                                 | 24                 |
| Pharmacy                               | 220                | 235                | 248                   | 241                | +21                                | +9.5%                                | -7                                        | -2.9%                                | -7                                 | 267                |
| H&SC, Other                            | 34                 | 52                 | 47                    | 51                 | +17                                | +51.2%                               | +4                                        | +9.3%                                | +4                                 | 62                 |
| Health & Social Care Professionals     | 1,692              | 1,885              | 1,987                 | 1,975              | +283                               | +16.7%                               | -12                                       | -0.6%                                | -12                                | 2,160              |
| Management (VIII & above)              | 117                | 145                | 140                   | 138                | +21                                | +17.8%                               | -2                                        | -1.2%                                | -2                                 | 141                |
| Administrative/ Supervisory (V to VII) | 494                | 615                | 710                   | 709                | +215                               | +43.5%                               | -0                                        | 0.0%                                 | -0                                 | 744                |
| Clerical (III & IV)                    | 1,055              | 1,136              | 1,262                 | 1,261              | +206                               | +19.6%                               | -0                                        | 0.0%                                 | -0                                 | 1,437              |
| Management & Administrative            | 1,667              | 1,896              | 2,111                 | 2,109              | +442                               | +26.5%                               | -2                                        | -0.1%                                | -2                                 | 2,322              |
| Support                                | 764                | 791                | 784                   | 778                | +14                                | +1.8%                                | -6                                        | -0.7%                                | -6                                 | 896                |
| Maintenance/ Technical                 | 130                | 127                | 124                   | 123                | -7                                 | -5.4%                                | -1                                        | -0.8%                                | -1                                 | 124                |
| General Support                        | 894                | 918                | 908                   | 901                | +7                                 | +0.8%                                | -7                                        | -0.8%                                | -7                                 | 1,020              |
| Health Care Assistants                 | 1,167              | 1,391              | 1,505                 | 1,495              | +329                               | +28.2%                               | -10                                       | -0.7%                                | -10                                | 1,672              |
| Care, other                            | 21                 | 32                 | 75                    | 74                 | +54                                | +259.2%                              | -1                                        | -1.5%                                | -1                                 | 85                 |
| Patient & Client Care                  | 1,187              | 1,423              | 1,581                 | 1,569              | +382                               | +32.2%                               | -11                                       | -0.7%                                | -11                                | 1,757              |