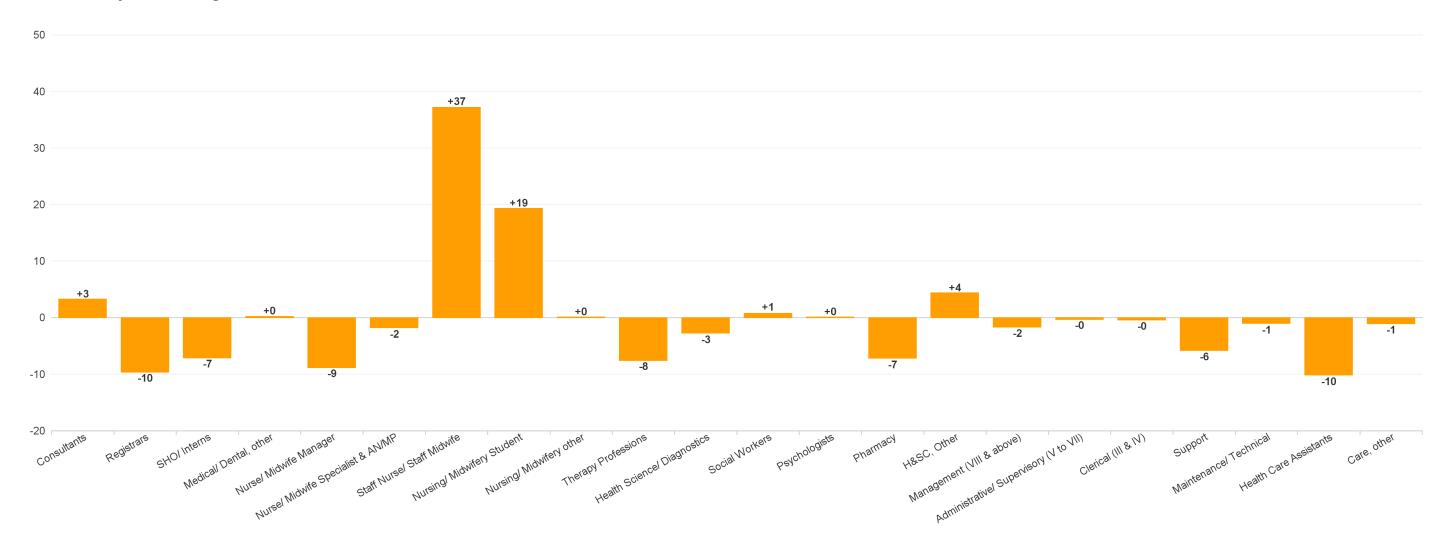

## **WTE Change by Staff Category**

### **Employment by Staff Group JAN 2024**

| Employment by Staff Group JAN 2024     | WTE<br>DEC<br>2019 | WTE<br>DEC<br>2022 | WTE<br>DEC<br>2023(1) | WTE<br>JAN<br>2024 | WTE<br>change<br>since<br>DEC 2019 | % WTE<br>Change<br>since Dec<br>2019 | WTE<br>change<br>since<br>DEC 2023<br>(1) | % WTE<br>Change<br>since Dec<br>2023 | WTE<br>change<br>since<br>DEC 2022 | No.<br>JAN<br>2024 |
|----------------------------------------|--------------------|--------------------|-----------------------|--------------------|------------------------------------|--------------------------------------|-------------------------------------------|--------------------------------------|------------------------------------|--------------------|
| Overall                                | 10,819             | 12,326             | 13,390                | 13,390             | +2,571                             | +23.8%                               | -0                                        | 0.0%                                 | -0                                 | 14,979             |
| Consultants                            | 464                | 564                | 620                   | 624                | +160                               | +34.4%                               | +3                                        | +0.5%                                | +3                                 | 674                |
| Registrars                             | 490                | 583                | 631                   | 621                | +131                               | +26.8%                               | -10                                       | -1.5%                                | -10                                | 714                |
| Interns                                | 121                | 138                | 143                   | 141                | +21                                | +17.2%                               | -2                                        | -1.3%                                | -2                                 | 188                |
| Senior House Officer                   | 303                | 335                | 363                   | 358                | +55                                | +18.2%                               | -5                                        | -1.4%                                | -5                                 | 420                |
| SHO/ Interns                           | 424                | 473                | 507                   | 500                | +76                                | +17.9%                               | -7                                        | -1.4%                                | -7                                 | 608                |
| Medical/ Dental, other                 | 7                  | 9                  | 11                    | 11                 | +4                                 | +59.7%                               | +0                                        | +1.9%                                | +0                                 | 13                 |
| Medical & Dental                       | 1,384              | 1,629              | 1,769                 | 1,755              | +371                               | +26.8%                               | -13                                       | -0.8%                                | -13                                | 2,009              |
| Nurse/ Midwife Manager                 | 877                | 992                | 1,063                 | 1,054              | +177                               | +20.2%                               | -9                                        | -0.8%                                | -9                                 | 1,154              |
| Nurse/ Midwife Specialist & AN/MP      | 205                | 312                | 388                   | 386                | +182                               | +88.9%                               | -2                                        | -0.5%                                | -2                                 | 429                |
| Staff Nurse/ Staff Midwife             | 2,835              | 3,141              | 3,488                 | 3,526              | +690                               | +24.3%                               | +37                                       | +1.1%                                | +37                                | 3,867              |
| Nursing/ Midwifery Student             | 42                 | 96                 | 55                    | 74                 | +32                                | +77.6%                               | +19                                       | +35.1%                               | +19                                | 214                |
| Nursing/ Midwifery other               | 36                 | 36                 | 40                    | 40                 | +4                                 | +11.3%                               | +0                                        | +0.2%                                | +0                                 | 47                 |
| Nursing & Midwifery                    | 3,994              | 4,576              | 5,034                 | 5,080              | +1,086                             | +27.2%                               | +46                                       | +0.9%                                | +46                                | 5,711              |
| Therapy Professions                    | 367                | 448                | 485                   | 477                | +110                               | +30.0%                               | -8                                        | -1.6%                                | -8                                 | 525                |
| Health Science/ Diagnostics            | 979                | 1,044              | 1,082                 | 1,079              | +100                               | +10.3%                               | -3                                        | -0.3%                                | -3                                 | 1,166              |
| Social Workers                         | 79                 | 89                 | 105                   | 105                | +26                                | +32.7%                               | +1                                        | +0.7%                                | +1                                 | 116                |
| Psychologists                          | 13                 | 17                 | 21                    | 21                 | +8                                 | +66.0%                               | +0                                        | +0.4%                                | +0                                 | 24                 |
| Pharmacy                               | 220                | 235                | 248                   | 241                | +21                                | +9.5%                                | -7                                        | -2.9%                                | -7                                 | 267                |
| H&SC, Other                            | 34                 | 52                 | 47                    | 51                 | +17                                | +51.2%                               | +4                                        | +9.3%                                | +4                                 | 62                 |
| Health & Social Care Professionals     | 1,692              | 1,885              | 1,987                 | 1,975              | +283                               | +16.7%                               | -12                                       | -0.6%                                | -12                                | 2,160              |
| Management (VIII & above)              | 117                | 145                | 140                   | 138                | +21                                | +17.8%                               | -2                                        | -1.2%                                | -2                                 | 141                |
| Administrative/ Supervisory (V to VII) | 494                | 615                | 710                   | 709                | +215                               | +43.5%                               | -0                                        | 0.0%                                 | -0                                 | 744                |
| Clerical (III & IV)                    | 1,055              | 1,136              | 1,262                 | 1,261              | +206                               | +19.6%                               | -0                                        | 0.0%                                 | -0                                 | 1,437              |
| Management & Administrative            | 1,667              | 1,896              | 2,111                 | 2,109              | +442                               | +26.5%                               | -2                                        | -0.1%                                | -2                                 | 2,322              |
| Support                                | 764                | 791                | 784                   | 778                | +14                                | +1.8%                                | -6                                        | -0.7%                                | -6                                 | 896                |
| Maintenance/ Technical                 | 130                | 127                | 124                   | 123                | -7                                 | -5.4%                                | -1                                        | -0.8%                                | -1                                 | 124                |
| General Support                        | 894                | 918                | 908                   | 901                | +7                                 | +0.8%                                | -7                                        | -0.8%                                | -7                                 | 1,020              |
| Health Care Assistants                 | 1,167              | 1,391              | 1,505                 | 1,495              | +329                               | +28.2%                               | -10                                       | -0.7%                                | -10                                | 1,672              |
| Care, other                            | 21                 | 32                 | 75                    | 74                 | +54                                | +259.2%                              | -1                                        | -1.5%                                | -1                                 | 85                 |
| Patient & Client Care                  | 1,187              | 1,423              | 1,581                 | 1,569              | +382                               | +32.2%                               | -11                                       | -0.7%                                | -11                                | 1,757              |