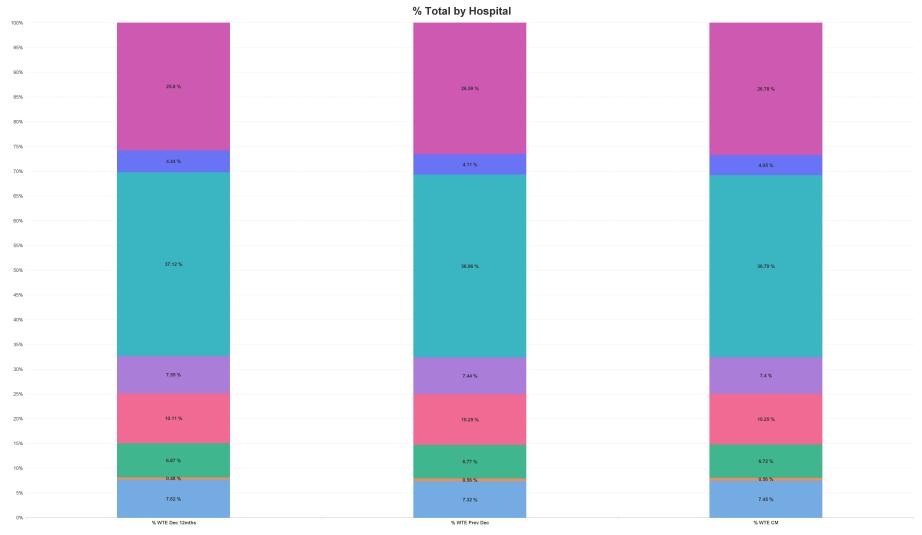

# **Employment Report by Hospital : JAN 2024**

| Hospitals JAN 2024                | WTE<br>DEC<br>2019 | WTE<br>DEC<br>2022 | WTE<br>DEC<br>2023(1) | WTE<br>JAN<br>2024 | WTE<br>change<br>since<br>DEC 2019 | % WTE<br>Change<br>since Dec<br>2019 | WTE<br>change<br>since<br>DEC 2023<br>(1) | % WTE<br>Change<br>since Dec<br>2023 | WTE<br>change<br>since<br>DEC 2022 | No.<br>JAN<br>2024 |
|-----------------------------------|--------------------|--------------------|-----------------------|--------------------|------------------------------------|--------------------------------------|-------------------------------------------|--------------------------------------|------------------------------------|--------------------|
| Overall                           | 10,819             | 12,326             | 13,390                | 13,390             | +2,571                             | +23.8%                               | -0                                        | 0.0%                                 | +1,063                             | 14,979             |
| St. James's                       | 4,058              | 4,576              | 4,948                 | 4,926              | +868                               | +21.4%                               | -23                                       | -0.5%                                | +350                               | 5,569              |
| St. Luke's Rathgar                | 544                | 547                | 550                   | 543                | -2                                 | -0.3%                                | -7                                        | -1.3%                                | -5                                 | 578                |
| MRH Portlaoise                    | 750                | 847                | 907                   | 900                | +150                               | +20.0%                               | -7                                        | -0.8%                                | +53                                | 978                |
| MRH Tullamore                     | 1,101              | 1,247              | 1,373                 | 1,373              | +272                               | +24.7%                               | -0                                        | 0.0%                                 | +126                               | 1,495              |
| Naas General                      | 759                | 931                | 996                   | 991                | +232                               | +30.6%                               | -5                                        | -0.5%                                | +60                                | 1,108              |
| Coombe Women & Infants University | 890                | 939                | 980                   | 998                | +108                               | +12.1%                               | +18                                       | +1.8%                                | +59                                | 1,118              |
| Tallaght University               | 2,683              | 3,181              | 3,560                 | 3,585              | +902                               | +33.6%                               | +25                                       | +0.7%                                | +405                               | 4,054              |
| DMHG HQ                           | 33                 | 59                 | 76                    | 75                 | +42                                | +124.4%                              | -1                                        | -0.7%                                | +16                                | 79                 |