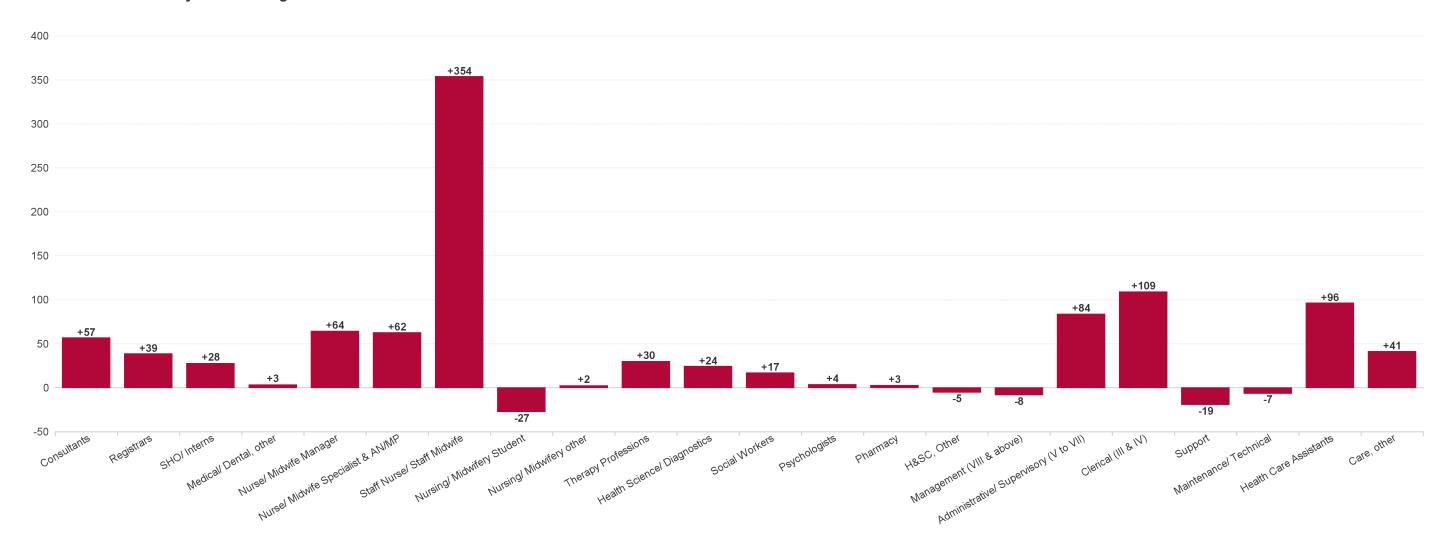

## **WTE Change by Staff Category**

### **Employment by Staff Group JAN 2024**

| Employment by Staff Group JAN 2024     | WTE<br>DEC<br>2019 | WTE<br>DEC<br>2022 | WTE<br>DEC<br>2023(1) | WTE<br>JAN<br>2024 | WTE<br>change<br>since<br>DEC 2019 | % WTE<br>Change<br>since Dec<br>2019 | WTE<br>change<br>since<br>DEC 2023<br>(1) | % WTE<br>Change<br>since Dec<br>2023 | WTE<br>change<br>since<br>DEC 2022 | No.<br>JAN<br>2024 |
|----------------------------------------|--------------------|--------------------|-----------------------|--------------------|------------------------------------|--------------------------------------|-------------------------------------------|--------------------------------------|------------------------------------|--------------------|
| Overall                                | 10,819             | 12,326             | 13,390                | 13,390             | +2,571                             | +23.8%                               | -0                                        | 0.0%                                 | -0                                 | 14,979             |
| Consultants                            | 464                | 564                | 620                   | 624                | +160                               | +34.4%                               | +3                                        | +0.5%                                | +3                                 | 674                |
| Registrars                             | 490                | 583                | 631                   | 621                | +131                               | +26.8%                               | -10                                       | -1.5%                                | -10                                | 714                |
| Interns                                | 121                | 138                | 143                   | 141                | +21                                | +17.2%                               | -2                                        | -1.3%                                | -2                                 | 188                |
| Senior House Officer                   | 303                | 335                | 363                   | 358                | +55                                | +18.2%                               | -5                                        | -1.4%                                | -5                                 | 420                |
| SHO/ Interns                           | 424                | 473                | 507                   | 500                | +76                                | +17.9%                               | -7                                        | -1.4%                                | -7                                 | 608                |
| Medical/ Dental, other                 | 7                  | 9                  | 11                    | 11                 | +4                                 | +59.7%                               | +0                                        | +1.9%                                | +0                                 | 13                 |
| Medical & Dental                       | 1,384              | 1,629              | 1,769                 | 1,755              | +371                               | +26.8%                               | -13                                       | -0.8%                                | -13                                | 2,009              |
| Nurse/ Midwife Manager                 | 877                | 992                | 1,063                 | 1,054              | +177                               | +20.2%                               | -9                                        | -0.8%                                | -9                                 | 1,154              |
| Nurse/ Midwife Specialist & AN/MP      | 205                | 312                | 388                   | 386                | +182                               | +88.9%                               | -2                                        | -0.5%                                | -2                                 | 429                |
| Staff Nurse/ Staff Midwife             | 2,835              | 3,141              | 3,488                 | 3,526              | +690                               | +24.3%                               | +37                                       | +1.1%                                | +37                                | 3,867              |
| Nursing/ Midwifery Student             | 42                 | 96                 | 55                    | 74                 | +32                                | +77.6%                               | +19                                       | +35.1%                               | +19                                | 214                |
| Nursing/ Midwifery other               | 36                 | 36                 | 40                    | 40                 | +4                                 | +11.3%                               | +0                                        | +0.2%                                | +0                                 | 47                 |
| Nursing & Midwifery                    | 3,994              | 4,576              | 5,034                 | 5,080              | +1,086                             | +27.2%                               | +46                                       | +0.9%                                | +46                                | 5,711              |
| Therapy Professions                    | 367                | 448                | 485                   | 477                | +110                               | +30.0%                               | -8                                        | -1.6%                                | -8                                 | 525                |
| Health Science/ Diagnostics            | 979                | 1,044              | 1,082                 | 1,079              | +100                               | +10.3%                               | -3                                        | -0.3%                                | -3                                 | 1,166              |
| Social Workers                         | 79                 | 89                 | 105                   | 105                | +26                                | +32.7%                               | +1                                        | +0.7%                                | +1                                 | 116                |
| Psychologists                          | 13                 | 17                 | 21                    | 21                 | +8                                 | +66.0%                               | +0                                        | +0.4%                                | +0                                 | 24                 |
| Pharmacy                               | 220                | 235                | 248                   | 241                | +21                                | +9.5%                                | -7                                        | -2.9%                                | -7                                 | 267                |
| H&SC, Other                            | 34                 | 52                 | 47                    | 51                 | +17                                | +51.2%                               | +4                                        | +9.3%                                | +4                                 | 62                 |
| Health & Social Care Professionals     | 1,692              | 1,885              | 1,987                 | 1,975              | +283                               | +16.7%                               | -12                                       | -0.6%                                | -12                                | 2,160              |
| Management (VIII & above)              | 117                | 145                | 140                   | 138                | +21                                | +17.8%                               | -2                                        | -1.2%                                | -2                                 | 141                |
| Administrative/ Supervisory (V to VII) | 494                | 615                | 710                   | 709                | +215                               | +43.5%                               | -0                                        | 0.0%                                 | -0                                 | 744                |
| Clerical (III & IV)                    | 1,055              | 1,136              | 1,262                 | 1,261              | +206                               | +19.6%                               | -0                                        | 0.0%                                 | -0                                 | 1,437              |
| Management & Administrative            | 1,667              | 1,896              | 2,111                 | 2,109              | +442                               | +26.5%                               | -2                                        | -0.1%                                | -2                                 | 2,322              |
| Support                                | 764                | 791                | 784                   | 778                | +14                                | +1.8%                                | -6                                        | -0.7%                                | -6                                 | 896                |
| Maintenance/ Technical                 | 130                | 127                | 124                   | 123                | -7                                 | -5.4%                                | -1                                        | -0.8%                                | -1                                 | 124                |
| General Support                        | 894                | 918                | 908                   | 901                | +7                                 | +0.8%                                | -7                                        | -0.8%                                | -7                                 | 1,020              |
| Health Care Assistants                 | 1,167              | 1,391              | 1,505                 | 1,495              | +329                               | +28.2%                               | -10                                       | -0.7%                                | -10                                | 1,672              |
| Care, other                            | 21                 | 32                 | 75                    | 74                 | +54                                | +259.2%                              | -1                                        | -1.5%                                | -1                                 | 85                 |
| Patient & Client Care                  | 1,187              | 1,423              | 1,581                 | 1,569              | +382                               | +32.2%                               | -11                                       | -0.7%                                | -11                                | 1,757              |