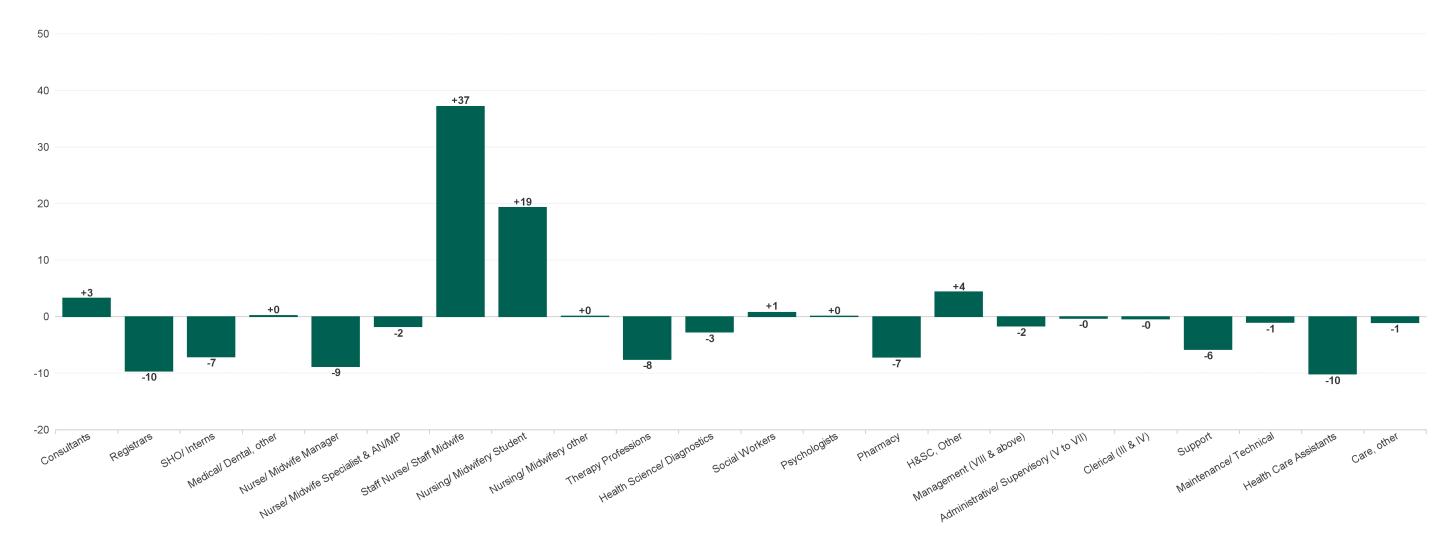

# **Employment Report by Grade Group: JAN 2024**

### **Employment by Staff Group JAN 2024**

| Employment by Staff Group JAN 2024     | WTE<br>DEC<br>2019 | WTE<br>DEC<br>2022 | WTE<br>DEC<br>2023(1) | WTE<br>JAN<br>2024 | WTE<br>change<br>since<br>DEC 2019 | % WTE<br>Change<br>since Dec<br>2019 | WTE<br>change<br>since<br>DEC 2023<br>(1) | % WTE<br>Change<br>since Dec<br>2023 | WTE<br>change<br>since<br>DEC 2022 | No.<br>JAN<br>2024 |
|----------------------------------------|--------------------|--------------------|-----------------------|--------------------|------------------------------------|--------------------------------------|-------------------------------------------|--------------------------------------|------------------------------------|--------------------|
| Overall                                | 10,819             | 12,326             | 13,390                | 13,390             | +2,571                             | +23.8%                               | -0                                        | 0.0%                                 | -0                                 | 14,979             |
| Consultants                            | 464                | 564                | 620                   | 624                | +160                               | +34.4%                               | +3                                        | +0.5%                                | +3                                 | 674                |
| Registrars                             | 490                | 583                | 631                   | 621                | +131                               | +26.8%                               | -10                                       | -1.5%                                | -10                                | 714                |
| Interns                                | 121                | 138                | 143                   | 141                | +21                                | +17.2%                               | -2                                        | -1.3%                                | -2                                 | 188                |
| Senior House Officer                   | 303                | 335                | 363                   | 358                | +55                                | +18.2%                               | -5                                        | -1.4%                                | -5                                 | 420                |
| SHO/ Interns                           | 424                | 473                | 507                   | 500                | +76                                | +17.9%                               | -7                                        | -1.4%                                | -7                                 | 608                |
| Medical/ Dental, other                 | 7                  | 9                  | 11                    | 11                 | +4                                 | +59.7%                               | +0                                        | +1.9%                                | +0                                 | 13                 |
| Medical & Dental                       | 1,384              | 1,629              | 1,769                 | 1,755              | +371                               | +26.8%                               | -13                                       | -0.8%                                | -13                                | 2,009              |
| Nurse/ Midwife Manager                 | 877                | 992                | 1,063                 | 1,054              | +177                               | +20.2%                               | -9                                        | -0.8%                                | -9                                 | 1,154              |
| Nurse/ Midwife Specialist & AN/MP      | 205                | 312                | 388                   | 386                | +182                               | +88.9%                               | -2                                        | -0.5%                                | -2                                 | 429                |
| Staff Nurse/ Staff Midwife             | 2,835              | 3,141              | 3,488                 | 3,526              | +690                               | +24.3%                               | +37                                       | +1.1%                                | +37                                | 3,867              |
| Nursing/ Midwifery Student             | 42                 | 96                 | 55                    | 74                 | +32                                | +77.6%                               | +19                                       | +35.1%                               | +19                                | 214                |
| Nursing/ Midwifery other               | 36                 | 36                 | 40                    | 40                 | +4                                 | +11.3%                               | +0                                        | +0.2%                                | +0                                 | 47                 |
| Nursing & Midwifery                    | 3,994              | 4,576              | 5,034                 | 5,080              | +1,086                             | +27.2%                               | +46                                       | +0.9%                                | +46                                | 5,711              |
| Therapy Professions                    | 367                | 448                | 485                   | 477                | +110                               | +30.0%                               | -8                                        | -1.6%                                | -8                                 | 525                |
| Health Science/ Diagnostics            | 979                | 1,044              | 1,082                 | 1,079              | +100                               | +10.3%                               | -3                                        | -0.3%                                | -3                                 | 1,166              |
| Social Workers                         | 79                 | 89                 | 105                   | 105                | +26                                | +32.7%                               | +1                                        | +0.7%                                | +1                                 | 116                |
| Psychologists                          | 13                 | 17                 | 21                    | 21                 | +8                                 | +66.0%                               | +0                                        | +0.4%                                | +0                                 | 24                 |
| Pharmacy                               | 220                | 235                | 248                   | 241                | +21                                | +9.5%                                | -7                                        | -2.9%                                | -7                                 | 267                |
| H&SC, Other                            | 34                 | 52                 | 47                    | 51                 | +17                                | +51.2%                               | +4                                        | +9.3%                                | +4                                 | 62                 |
| Health & Social Care Professionals     | 1,692              | 1,885              | 1,987                 | 1,975              | +283                               | +16.7%                               | -12                                       | -0.6%                                | -12                                | 2,160              |
| Management (VIII & above)              | 117                | 145                | 140                   | 138                | +21                                | +17.8%                               | -2                                        | -1.2%                                | -2                                 | 141                |
| Administrative/ Supervisory (V to VII) | 494                | 615                | 710                   | 709                | +215                               | +43.5%                               | -0                                        | 0.0%                                 | -0                                 | 744                |
| Clerical (III & IV)                    | 1,055              | 1,136              | 1,262                 | 1,261              | +206                               | +19.6%                               | -0                                        | 0.0%                                 | -0                                 | 1,437              |
| Management & Administrative            | 1,667              | 1,896              | 2,111                 | 2,109              | +442                               | +26.5%                               | -2                                        | -0.1%                                | -2                                 | 2,322              |
| Support                                | 764                | 791                | 784                   | 778                | +14                                | +1.8%                                | -6                                        | -0.7%                                | -6                                 | 896                |
| Maintenance/ Technical                 | 130                | 127                | 124                   | 123                | -7                                 | -5.4%                                | -1                                        | -0.8%                                | -1                                 | 124                |
| General Support                        | 894                | 918                | 908                   | 901                | +7                                 | +0.8%                                | -7                                        | -0.8%                                | -7                                 | 1,020              |
| Health Care Assistants                 | 1,167              | 1,391              | 1,505                 | 1,495              | +329                               | +28.2%                               | -10                                       | -0.7%                                | -10                                | 1,672              |
| Care, other                            | 21                 | 32                 | 75                    | 74                 | +54                                | +259.2%                              | -1                                        | -1.5%                                | -1                                 | 85                 |
| Patient & Client Care                  | 1,187              | 1,423              | 1,581                 | 1,569              | +382                               | +32.2%                               | -11                                       | -0.7%                                | -11                                | 1,757              |