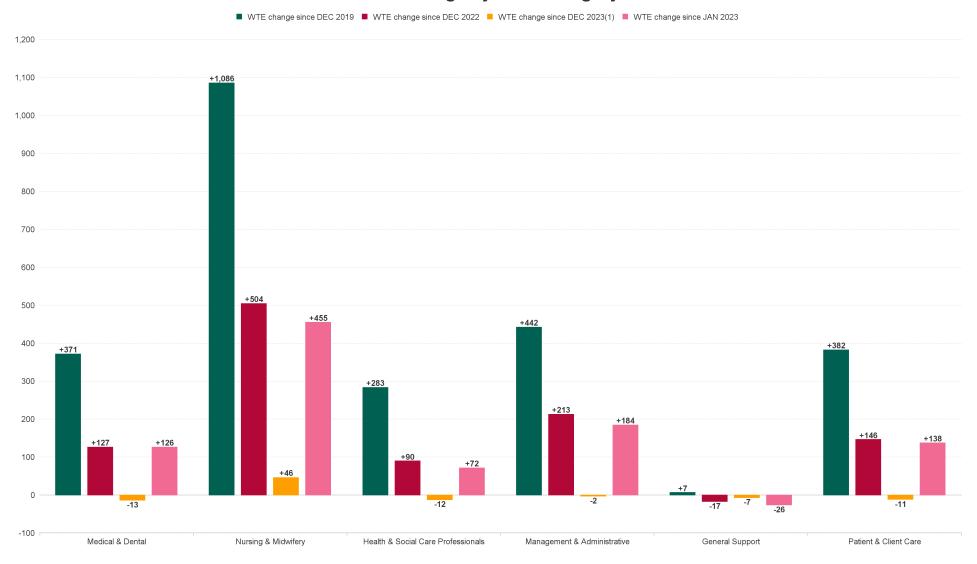

## **WTE Change by Staff Category**

### **Employment by Staff Group JAN 2024**

| Employment by Staff Group JAN 2024     | WTE<br>DEC<br>2019 | WTE<br>DEC<br>2022 | WTE<br>DEC<br>2023(1) | WTE<br>JAN<br>2024 | WTE<br>change<br>since<br>DEC 2019 | % WTE<br>Change<br>since Dec<br>2019 | WTE<br>change<br>since<br>DEC 2023<br>(1) | % WTE<br>Change<br>since Dec<br>2023 | WTE<br>change<br>since<br>DEC 2022 | No.<br>JAN<br>2024 |
|----------------------------------------|--------------------|--------------------|-----------------------|--------------------|------------------------------------|--------------------------------------|-------------------------------------------|--------------------------------------|------------------------------------|--------------------|
| Overall                                | 10,819             | 12,326             | 13,390                | 13,390             | +2,571                             | +23.8%                               | -0                                        | 0.0%                                 | -0                                 | 14,979             |
| Consultants                            | 464                | 564                | 620                   | 624                | +160                               | +34.4%                               | +3                                        | +0.5%                                | +3                                 | 674                |
| Registrars                             | 490                | 583                | 631                   | 621                | +131                               | +26.8%                               | -10                                       | -1.5%                                | -10                                | 714                |
| Interns                                | 121                | 138                | 143                   | 141                | +21                                | +17.2%                               | -2                                        | -1.3%                                | -2                                 | 188                |
| Senior House Officer                   | 303                | 335                | 363                   | 358                | +55                                | +18.2%                               | -5                                        | -1.4%                                | -5                                 | 420                |
| SHO/ Interns                           | 424                | 473                | 507                   | 500                | +76                                | +17.9%                               | -7                                        | -1.4%                                | -7                                 | 608                |
| Medical/ Dental, other                 | 7                  | 9                  | 11                    | 11                 | +4                                 | +59.7%                               | +0                                        | +1.9%                                | +0                                 | 13                 |
| Medical & Dental                       | 1,384              | 1,629              | 1,769                 | 1,755              | +371                               | +26.8%                               | -13                                       | -0.8%                                | -13                                | 2,009              |
| Nurse/ Midwife Manager                 | 877                | 992                | 1,063                 | 1,054              | +177                               | +20.2%                               | -9                                        | -0.8%                                | -9                                 | 1,154              |
| Nurse/ Midwife Specialist & AN/MP      | 205                | 312                | 388                   | 386                | +182                               | +88.9%                               | -2                                        | -0.5%                                | -2                                 | 429                |
| Staff Nurse/ Staff Midwife             | 2,835              | 3,141              | 3,488                 | 3,526              | +690                               | +24.3%                               | +37                                       | +1.1%                                | +37                                | 3,867              |
| Nursing/ Midwifery Student             | 42                 | 96                 | 55                    | 74                 | +32                                | +77.6%                               | +19                                       | +35.1%                               | +19                                | 214                |
| Nursing/ Midwifery other               | 36                 | 36                 | 40                    | 40                 | +4                                 | +11.3%                               | +0                                        | +0.2%                                | +0                                 | 47                 |
| Nursing & Midwifery                    | 3,994              | 4,576              | 5,034                 | 5,080              | +1,086                             | +27.2%                               | +46                                       | +0.9%                                | +46                                | 5,711              |
| Therapy Professions                    | 367                | 448                | 485                   | 477                | +110                               | +30.0%                               | -8                                        | -1.6%                                | -8                                 | 525                |
| Health Science/ Diagnostics            | 979                | 1,044              | 1,082                 | 1,079              | +100                               | +10.3%                               | -3                                        | -0.3%                                | -3                                 | 1,166              |
| Social Workers                         | 79                 | 89                 | 105                   | 105                | +26                                | +32.7%                               | +1                                        | +0.7%                                | +1                                 | 116                |
| Psychologists                          | 13                 | 17                 | 21                    | 21                 | +8                                 | +66.0%                               | +0                                        | +0.4%                                | +0                                 | 24                 |
| Pharmacy                               | 220                | 235                | 248                   | 241                | +21                                | +9.5%                                | -7                                        | -2.9%                                | -7                                 | 267                |
| H&SC, Other                            | 34                 | 52                 | 47                    | 51                 | +17                                | +51.2%                               | +4                                        | +9.3%                                | +4                                 | 62                 |
| Health & Social Care Professionals     | 1,692              | 1,885              | 1,987                 | 1,975              | +283                               | +16.7%                               | -12                                       | -0.6%                                | -12                                | 2,160              |
| Management (VIII & above)              | 117                | 145                | 140                   | 138                | +21                                | +17.8%                               | -2                                        | -1.2%                                | -2                                 | 141                |
| Administrative/ Supervisory (V to VII) | 494                | 615                | 710                   | 709                | +215                               | +43.5%                               | -0                                        | 0.0%                                 | -0                                 | 744                |
| Clerical (III & IV)                    | 1,055              | 1,136              | 1,262                 | 1,261              | +206                               | +19.6%                               | -0                                        | 0.0%                                 | -0                                 | 1,437              |
| Management & Administrative            | 1,667              | 1,896              | 2,111                 | 2,109              | +442                               | +26.5%                               | -2                                        | -0.1%                                | -2                                 | 2,322              |
| Support                                | 764                | 791                | 784                   | 778                | +14                                | +1.8%                                | -6                                        | -0.7%                                | -6                                 | 896                |
| Maintenance/ Technical                 | 130                | 127                | 124                   | 123                | -7                                 | -5.4%                                | -1                                        | -0.8%                                | -1                                 | 124                |
| General Support                        | 894                | 918                | 908                   | 901                | +7                                 | +0.8%                                | -7                                        | -0.8%                                | -7                                 | 1,020              |
| Health Care Assistants                 | 1,167              | 1,391              | 1,505                 | 1,495              | +329                               | +28.2%                               | -10                                       | -0.7%                                | -10                                | 1,672              |
| Care, other                            | 21                 | 32                 | 75                    | 74                 | +54                                | +259.2%                              | -1                                        | -1.5%                                | -1                                 | 85                 |
| Patient & Client Care                  | 1,187              | 1,423              | 1,581                 | 1,569              | +382                               | +32.2%                               | -11                                       | -0.7%                                | -11                                | 1,757              |