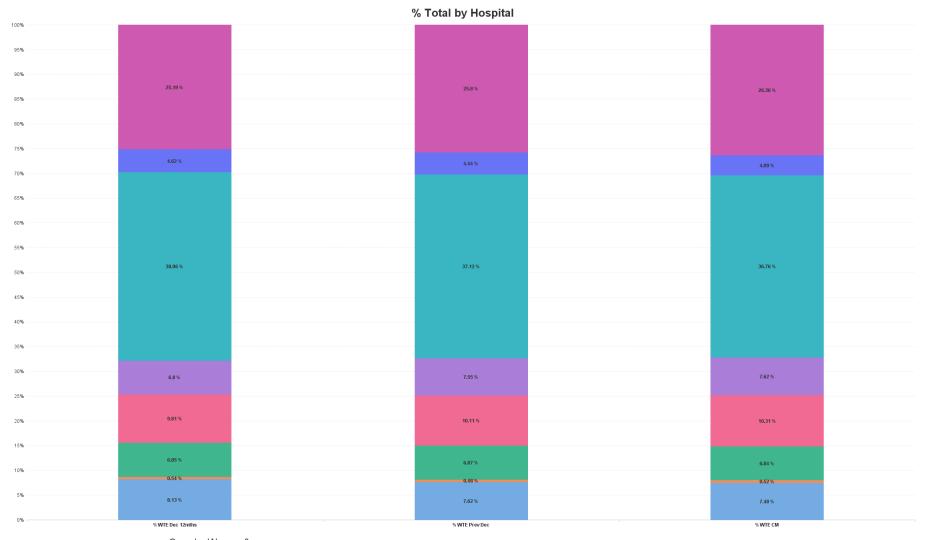

## Employment Report by Hospital : JUL 2023

| Hospitals JUL 2023                | WTE<br>DEC<br>2019 | WTE<br>DEC<br>2022 | WTE<br>JUN<br>2023 | WTE<br>JUL<br>2023 | WTE<br>change<br>since<br>DEC 2019 | % WTE<br>Change<br>since Dec<br>2019 | WTE<br>change<br>since<br>DEC 2022 | % WTE<br>Change<br>since Dec<br>2022 | WTE<br>change<br>since<br>JUN 2023 | No.<br>JUL<br>2023 |
|-----------------------------------|--------------------|--------------------|--------------------|--------------------|------------------------------------|--------------------------------------|------------------------------------|--------------------------------------|------------------------------------|--------------------|
| Overall                           | 10,819             | 12,326             | 12,716             | 12,769             | +1,951                             | +18.0%                               | +443                               | +3.6%                                | +53                                | 14,571             |
| St. James's                       | 4,058              | 4,576              | 4,688              | 4,694              | +637                               | +15.7%                               | +118                               | +2.6%                                | +6                                 | 5,457              |
| St. Luke's Rathgar                | 544                | 547                | 531                | 522                | -22                                | -4.0%                                | -25                                | -4.5%                                | -9                                 | 556                |
| MRH Portlaoise                    | 750                | 847                | 866                | 874                | +124                               | +16.5%                               | +27                                | +3.1%                                | +7                                 | 961                |
| MRH Tullamore                     | 1,101              | 1,247              | 1,301              | 1,317              | +216                               | +19.6%                               | +70                                | +5.6%                                | +16                                | 1,448              |
| Naas General                      | 759                | 931                | 964                | 973                | +215                               | +28.3%                               | +43                                | +4.6%                                | +9                                 | 1,096              |
| Coombe Women & Infants University | 890                | 939                | 959                | 955                | +65                                | +7.3%                                | +16                                | +1.7%                                | -4                                 | 1,068              |
| Tallaght University               | 2,683              | 3,181              | 3,342              | 3,366              | +683                               | +25.5%                               | +186                               | +5.8%                                | +24                                | 3,916              |
| DMHG HQ                           | 33                 | 59                 | 64                 | 67                 | +33                                | +99.9%                               | +8                                 | +13.9%                               | +3                                 | 69                 |

Coombe Women & DMHG HQ = MRH Portlaoise = MRH Tullamore = Naas General = St. James's = St. Luke's Rathgar = Tallaght University