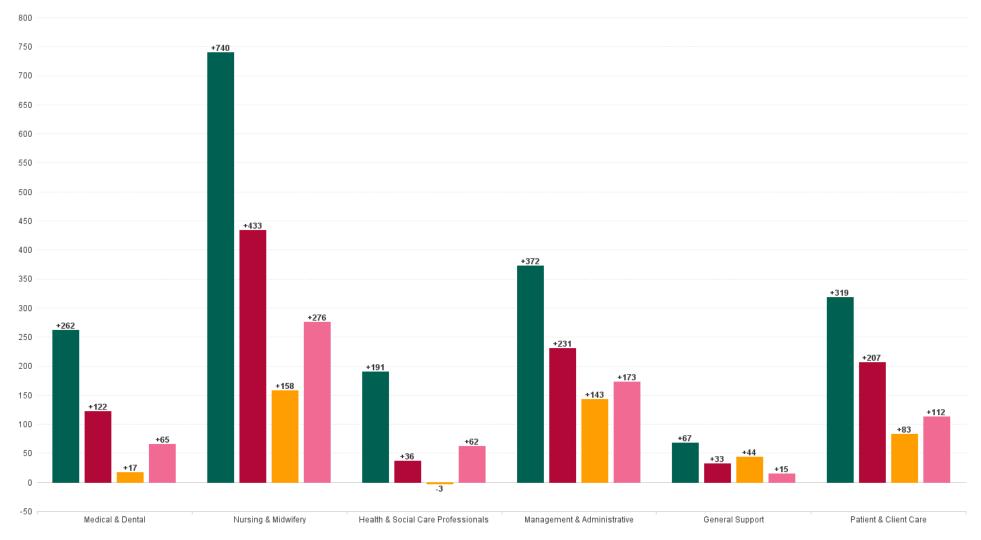

### Employment by Staff Group JUL 2023

| Employment by Staff Group JUL 2023       | WTE<br>DEC<br>2019 | WTE<br>DEC<br>2022 | WTE<br>JUN<br>2023 | WTE<br>JUL<br>2023 | WTE<br>change<br>since<br>DEC 2019 | % WTE<br>Change<br>since Dec<br>2019 | WTE<br>change<br>since<br>DEC 2022 | % WTE<br>Change<br>since Dec<br>2022 | WTE<br>change<br>since<br>JUN 2023 | No.<br>JUL<br>2023 |
|------------------------------------------|--------------------|--------------------|--------------------|--------------------|------------------------------------|--------------------------------------|------------------------------------|--------------------------------------|------------------------------------|--------------------|
| Overall                                  | 10,819             | 12,326             | 12,716             | 12,769             | +1,951                             | +18.0%                               | +443                               | +3.6%                                | +53                                | 14,571             |
| Consultants                              | 464                | 564                | 579                | 575                | +112                               | +24.1%                               | +12                                | +2.0%                                | -4                                 | 623                |
| Registrars                               | 490                | 583                | 577                | 576                | +86                                | +17.5%                               | -7                                 | -1.2%                                | -1                                 | 856                |
| SHO/ Interns                             | 424                | 473                | 484                | 484                | +60                                | +14.2%                               | +11                                | +2.3%                                | +0                                 | 729                |
| Medical/ Dental, other                   | 7                  | 9                  | 8                  | 11                 | +4                                 | +65.4%                               | +2                                 | +22.8%                               | +4                                 | 15                 |
| Medical & Dental                         | 1,384              | 1,629              | 1,647              | 1,646              | +262                               | +18.9%                               | +17                                | +1.1%                                | -1                                 | 2,223              |
| Nurse/ Midwife Manager                   | 877                | 992                | 1,017              | 1,022              | +145                               | +16.5%                               | +30                                | +3.1%                                | +5                                 | 1,118              |
| Nurse/ Midwife Specialist & AN/MP        | 205                | 312                | 353                | 356                | +152                               | +74.1%                               | +44                                | +14.2%                               | +3                                 | 396                |
| Staff Nurse/ Staff Midwife               | 2,835              | 3,141              | 3,188              | 3,189              | +353                               | +12.5%                               | +48                                | +1.5%                                | +1                                 | 3,485              |
| Nursing/ Midwifery awaiting registration | 21                 | 79                 | 27                 | 26                 | +5                                 | +24.6%                               | -53                                | -66.8%                               | -1                                 | 31                 |
| Post-registration Nurse/ Midwife Student | 13                 | 6                  | 6                  | 6                  | -8                                 | -57.7%                               | +0                                 | +0.0%                                | +0                                 | 11                 |
| Pre-registration Nurse/ Midwife Intern   | 8                  | 12                 | 96                 | 94                 | +87                                | +1,111.9%                            | +83                                | +703.5%                              | -2                                 | 192                |
| Nursing/ Midwifery Student               | 42                 | 96                 | 129                | 126                | +84                                | +201.7%                              | +30                                | +31.2%                               | -3                                 | 234                |
| Nursing/ Midwifery other                 | 36                 | 36                 | 40                 | 41                 | +5                                 | +15.0%                               | +6                                 | +15.5%                               | +1                                 | 46                 |
| Nursing & Midwifery                      | 3,994              | 4,576              | 4,726              | 4,734              | +740                               | +18.5%                               | +158                               | +3.5%                                | +8                                 | 5,279              |
| Therapy Professions                      | 367                | 448                | 441                | 444                | +77                                | +21.0%                               | -4                                 | -1.0%                                | +3                                 | 491                |
| Health Science/ Diagnostics              | 979                | 1,044              | 1,037              | 1,038              | +59                                | +6.1%                                | -6                                 | -0.6%                                | +1                                 | 1,121              |
| Social Workers                           | 79                 | 89                 | 96                 | 97                 | +17                                | +21.9%                               | +8                                 | +9.4%                                | +1                                 | 108                |
| Psychologists                            | 13                 | 17                 | 21                 | 21                 | +9                                 | +69.2%                               | +4                                 | +23.3%                               | +0                                 | 24                 |
| Pharmacy                                 | 220                | 235                | 239                | 240                | +20                                | +9.0%                                | +5                                 | +2.0%                                | +1                                 | 264                |
| H&SC, Other                              | 34                 | 52                 | 43                 | 42                 | +8                                 | +25.0%                               | -9                                 | -17.9%                               | -1                                 | 47                 |
| Health & Social Care Professionals       | 1,692              | 1,885              | 1,877              | 1,882              | +191                               | +11.3%                               | -3                                 | -0.1%                                | +5                                 | 2,055              |
| Management (VIII & above)                | 117                | 145                | 149                | 144                | +27                                | +22.6%                               | -1                                 | -0.9%                                | -6                                 | 149                |
| Administrative/ Supervisory (V to VII)   | 494                | 615                | 670                | 684                | +189                               | +38.3%                               | +68                                | +11.1%                               | +14                                | 722                |
| Clerical (III & IV)                      | 1,055              | 1,136              | 1,198              | 1,211              | +156                               | +14.8%                               | +76                                | +6.7%                                | +13                                | 1,391              |
| Management & Administrative              | 1,667              | 1,896              | 2,018              | 2,039              | +372                               | +22.3%                               | +143                               | +7.5%                                | +21                                | 2,262              |
| Support                                  | 764                | 791                | 820                | 836                | +72                                | +9.4%                                | +46                                | +5.8%                                | +16                                | 952                |
| Maintenance/ Technical                   | 130                | 127                | 127                | 126                | -4                                 | -3.5%                                | -2                                 | -1.4%                                | -2                                 | 127                |
| General Support                          | 894                | 918                | 947                | 962                | +67                                | +7.5%                                | +44                                | +4.8%                                | +15                                | 1,079              |
| Health Care Assistants                   | 1,167              | 1,391              | 1,464              | 1,468              | +301                               | +25.8%                               | +77                                | +5.5%                                | +4                                 | 1,626              |
| Care, other                              | 21                 | 32                 | 37                 | 38                 | +17                                | +84.0%                               | +6                                 | +20.3%                               | +1                                 | 47                 |
| Patient & Client Care                    | 1,187              | 1,423              | 1,501              | 1,506              | +319                               | +26.8%                               | +83                                | +5.8%                                | +5                                 | 1,673              |

## WTE Change by Staff Category

■ WTE change since DEC 2019 ■ WTE change since DEC 2021 ■ WTE change since DEC 2022 ■ WTE change since JUL 2022

Æ