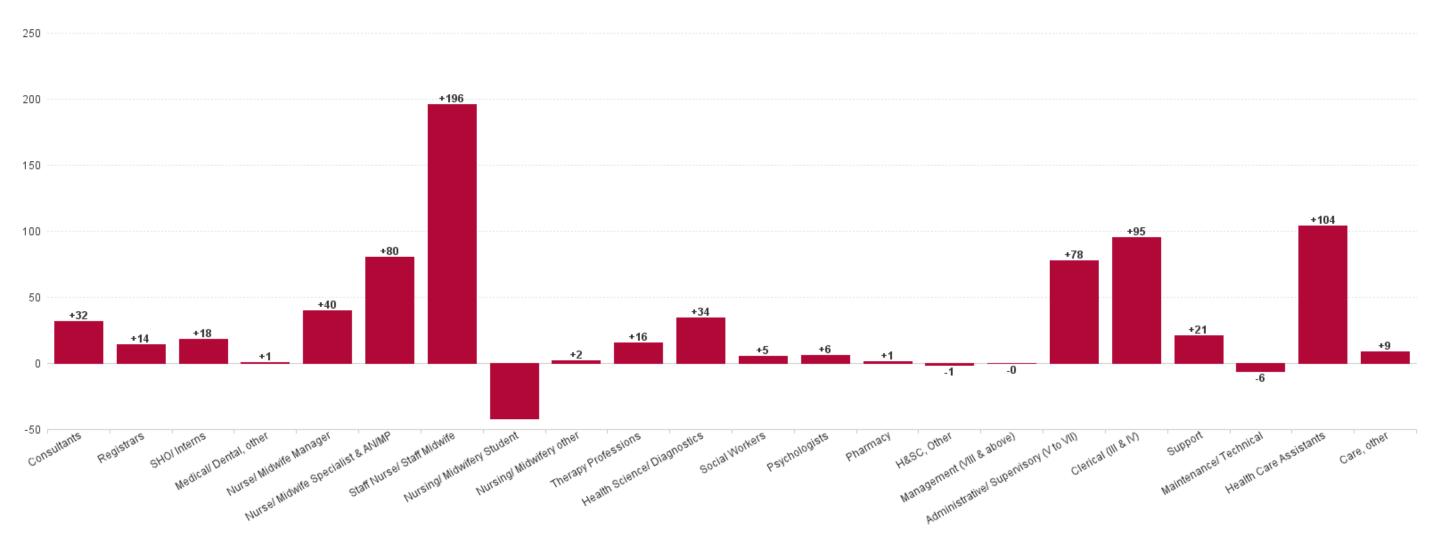

### Employment by Staff Group JUL 2023

| Employment by Staff Group JUL 2023       | WTE<br>DEC<br>2019 | WTE<br>DEC<br>2022 | WTE<br>JUN<br>2023 | WTE<br>JUL<br>2023 | WTE<br>change<br>since<br>DEC 2019 | % WTE<br>Change<br>since Dec<br>2019 | WTE<br>change<br>since<br>DEC 2022 | % WTE<br>Change<br>since Dec<br>2022 | WTE<br>change<br>since<br>JUN 2023 | No.<br>JUL<br>2023 |
|------------------------------------------|--------------------|--------------------|--------------------|--------------------|------------------------------------|--------------------------------------|------------------------------------|--------------------------------------|------------------------------------|--------------------|
| Overall                                  | 10,819             | 12,326             | 12,716             | 12,769             | +1,951                             | +18.0%                               | +443                               | +3.6%                                | +53                                | 14,571             |
| Consultants                              | 464                | 564                | 579                | 575                | +112                               | +24.1%                               | +12                                | +2.0%                                | -4                                 | 623                |
| Registrars                               | 490                | 583                | 577                | 576                | +86                                | +17.5%                               | -7                                 | -1.2%                                | -1                                 | 856                |
| SHO/ Interns                             | 424                | 473                | 484                | 484                | +60                                | +14.2%                               | +11                                | +2.3%                                | +0                                 | 729                |
| Medical/ Dental, other                   | 7                  | 9                  | 8                  | 11                 | +4                                 | +65.4%                               | +2                                 | +22.8%                               | +4                                 | 15                 |
| Medical & Dental                         | 1,384              | 1,629              | 1,647              | 1,646              | +262                               | +18.9%                               | +17                                | +1.1%                                | -1                                 | 2,223              |
| Nurse/ Midwife Manager                   | 877                | 992                | 1,017              | 1,022              | +145                               | +16.5%                               | +30                                | +3.1%                                | +5                                 | 1,118              |
| Nurse/ Midwife Specialist & AN/MP        | 205                | 312                | 353                | 356                | +152                               | +74.1%                               | +44                                | +14.2%                               | +3                                 | 396                |
| Staff Nurse/ Staff Midwife               | 2,835              | 3,141              | 3,188              | 3,189              | +353                               | +12.5%                               | +48                                | +1.5%                                | +1                                 | 3,485              |
| Nursing/ Midwifery awaiting registration | 21                 | 79                 | 27                 | 26                 | +5                                 | +24.6%                               | -53                                | -66.8%                               | -1                                 | 31                 |
| Post-registration Nurse/ Midwife Student | 13                 | 6                  | 6                  | 6                  | -8                                 | -57.7%                               | +0                                 | +0.0%                                | +0                                 | 11                 |
| Pre-registration Nurse/ Midwife Intern   | 8                  | 12                 | 96                 | 94                 | +87                                | +1,111.9%                            | +83                                | +703.5%                              | -2                                 | 192                |
| Nursing/ Midwifery Student               | 42                 | 96                 | 129                | 126                | +84                                | +201.7%                              | +30                                | +31.2%                               | -3                                 | 234                |
| Nursing/ Midwifery other                 | 36                 | 36                 | 40                 | 41                 | +5                                 | +15.0%                               | +6                                 | +15.5%                               | +1                                 | 46                 |
| Nursing & Midwifery                      | 3,994              | 4,576              | 4,726              | 4,734              | +740                               | +18.5%                               | +158                               | +3.5%                                | +8                                 | 5,279              |
| Therapy Professions                      | 367                | 448                | 441                | 444                | +77                                | +21.0%                               | -4                                 | -1.0%                                | +3                                 | 491                |
| Health Science/ Diagnostics              | 979                | 1,044              | 1,037              | 1,038              | +59                                | +6.1%                                | -6                                 | -0.6%                                | +1                                 | 1,121              |
| Social Workers                           | 79                 | 89                 | 96                 | 97                 | +17                                | +21.9%                               | +8                                 | +9.4%                                | +1                                 | 108                |
| Psychologists                            | 13                 | 17                 | 21                 | 21                 | +9                                 | +69.2%                               | +4                                 | +23.3%                               | +0                                 | 24                 |
| Pharmacy                                 | 220                | 235                | 239                | 240                | +20                                | +9.0%                                | +5                                 | +2.0%                                | +1                                 | 264                |
| H&SC, Other                              | 34                 | 52                 | 43                 | 42                 | +8                                 | +25.0%                               | -9                                 | -17.9%                               | -1                                 | 47                 |
| Health & Social Care Professionals       | 1,692              | 1,885              | 1,877              | 1,882              | +191                               | +11.3%                               | -3                                 | -0.1%                                | +5                                 | 2,055              |
| Management (VIII & above)                | 117                | 145                | 149                | 144                | +27                                | +22.6%                               | -1                                 | -0.9%                                | -6                                 | 149                |
| Administrative/ Supervisory (V to VII)   | 494                | 615                | 670                | 684                | +189                               | +38.3%                               | +68                                | +11.1%                               | +14                                | 722                |
| Clerical (III & IV)                      | 1,055              | 1,136              | 1,198              | 1,211              | +156                               | +14.8%                               | +76                                | +6.7%                                | +13                                | 1,391              |
| Management & Administrative              | 1,667              | 1,896              | 2,018              | 2,039              | +372                               | +22.3%                               | +143                               | +7.5%                                | +21                                | 2,262              |
| Support                                  | 764                | 791                | 820                | 836                | +72                                | +9.4%                                | +46                                | +5.8%                                | +16                                | 952                |
| Maintenance/ Technical                   | 130                | 127                | 127                | 126                | -4                                 | -3.5%                                | -2                                 | -1.4%                                | -2                                 | 127                |
| General Support                          | 894                | 918                | 947                | 962                | +67                                | +7.5%                                | +44                                | +4.8%                                | +15                                | 1,079              |
| Health Care Assistants                   | 1,167              | 1,391              | 1,464              | 1,468              | +301                               | +25.8%                               | +77                                | +5.5%                                | +4                                 | 1,626              |
| Care, other                              | 21                 | 32                 | 37                 | 38                 | +17                                | +84.0%                               | +6                                 | +20.3%                               | +1                                 | 47                 |
| Patient & Client Care                    | 1,187              | 1,423              | 1,501              | 1,506              | +319                               | +26.8%                               | +83                                | +5.8%                                | +5                                 | 1,673              |

## WTE Change by Staff Category

■ WTE change since DEC 2019 ■ WTE change since DEC 2021 ■ WTE change since DEC 2022 ■ WTE change since JUL 2022

Æ