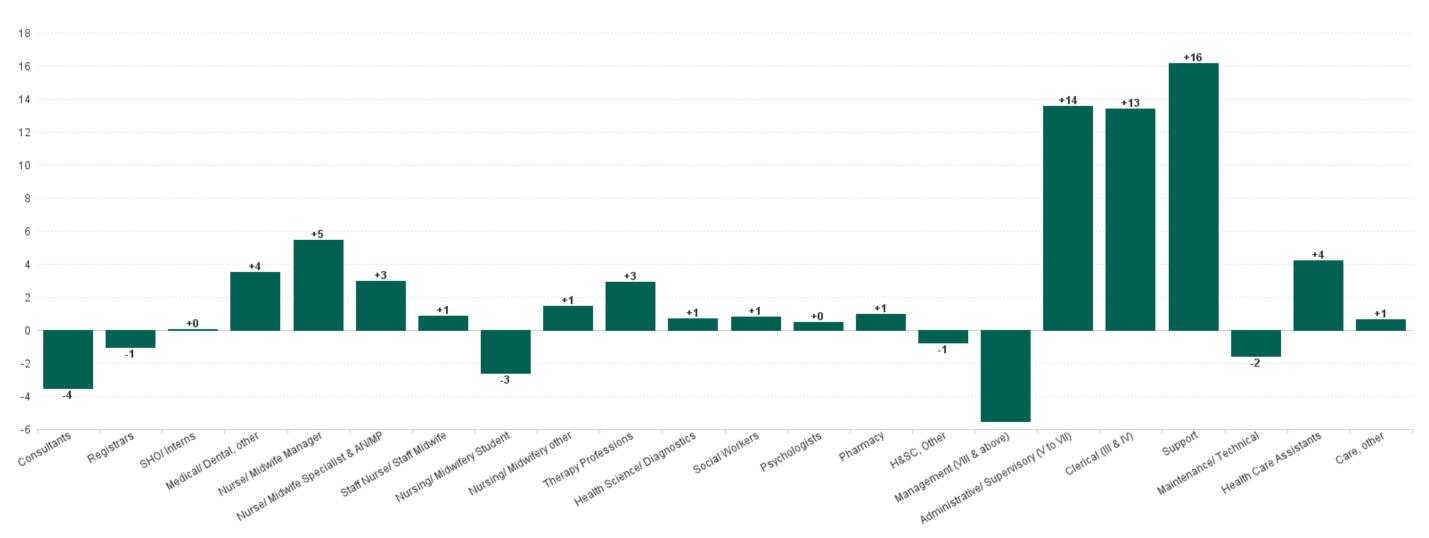

| +17.82%                              | +10     |             |            |              |                           |                     | +1                           |                                            |                               |                                  |                                | +1                     |                        |                                   |                   |               |          | +0          | +0                                       | +1                           | +13                                           | -5                     | +9                                |         |                           |                    |                           |             |                          |



Previous Month Summary Chart: Change since JUN 2023



## Previous Year Summary Chart: Change since JUL 2022

ŀE



YTD Summary Chart: Change since DEC 2022

ŀĿ