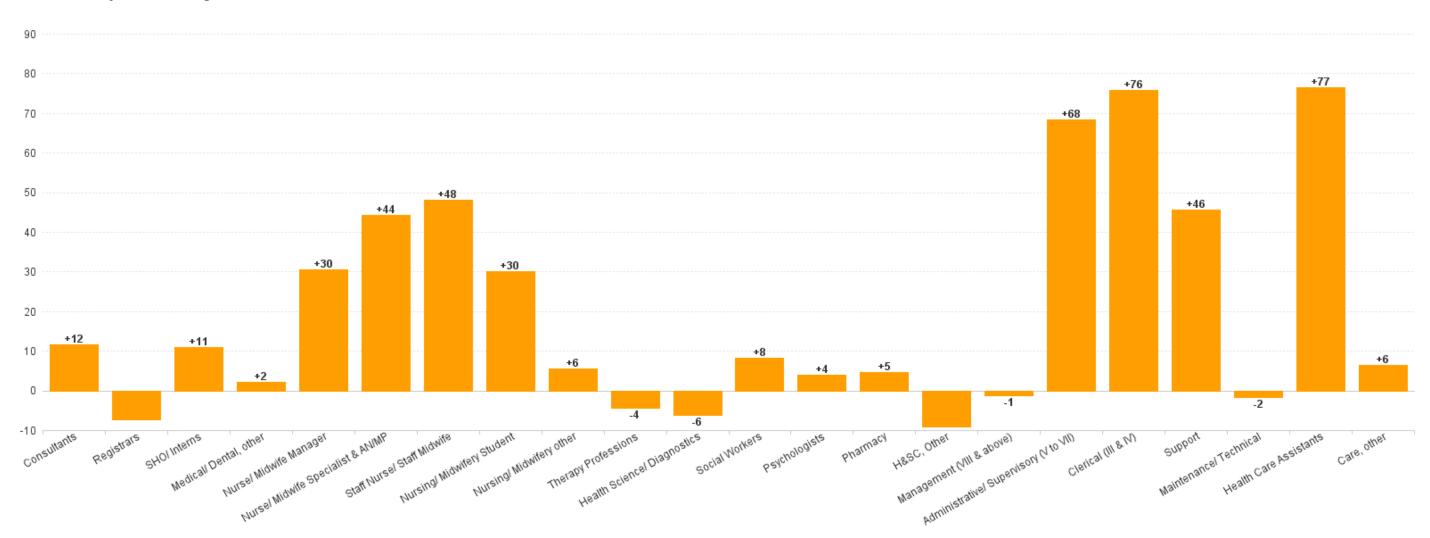

### Health Service Executive

| JUL 2023                               | WTE<br>DEC<br>2019 | WTE<br>DEC<br>2022 | WTE<br>JUN<br>2023 | WTE<br>JUL<br>2023 | WTE<br>change<br>since<br>DEC | % WTE<br>Change<br>since<br>Dec | WTE<br>change<br>since<br>DEC | % WTE<br>Change<br>since<br>Dec | WTE<br>change<br>since<br>JUN | No.<br>JUL<br>2023 |
|----------------------------------------|--------------------|--------------------|--------------------|--------------------|-------------------------------|---------------------------------|-------------------------------|---------------------------------|-------------------------------|--------------------|
| Total Health Service Executive         | 3,187              | 3,630              | 3,726              | 3,753              | +566                          | +17.8%                          | +123                          | +3.4%                           | +27                           | 4,130              |
| Consultants                            | 120                | 125                | 124                | 120                | +0                            | +0.0%                           | -5                            | -3.7%                           | -4                            | 129                |
| Registrars                             | 121                | 138                | 140                | 137                | +15                           | +12.7%                          | -2                            | -1.2%                           | -3                            | 151                |
| SHO/ Interns                           | 135                | 157                | 163                | 159                | +24                           | +17.5%                          | +3                            | +1.6%                           | -4                            | 187                |
| Medical/ Dental, other                 | 2                  | 2                  | 2                  | 2                  | -0                            | -15.9%                          | +0                            | +0.0%                           | +0                            | 2                  |
| Medical & Dental                       | 378                | 421                | 428                | 417                | +39                           | +10.3%                          | -4                            | -0.9%                           | -11                           | 469                |
| Nurse/ Midwife Manager                 | 237                | 285                | 284                | 289                | +52                           | +22.0%                          | +3                            | +1.2%                           | +4                            | 317                |
| Nurse/ Midwife Specialist & AN/MP      | 71                 | 96                 | 100                | 99                 | +29                           | +40.2%                          | +4                            | +3.7%                           | -0                            | 110                |
| Staff Nurse/ Staff Midwife             | 741                | 870                | 884                | 896                | +155                          | +21.0%                          | +26                           | +2.9%                           | +12                           | 1,007              |
| Nursing/ Midwifery Student             | 15                 | 28                 | 16                 | 18                 | +3                            | +17.4%                          | -11                           | -37.7%                          | +1                            | 32                 |
| Nursing/ Midwifery other               | 4                  | 6                  | 6                  | 7                  | +3                            | +67.4%                          | +1                            | +13.1%                          | +1                            | 8                  |
| Nursing & Midwifery                    | 1,067              | 1,286              | 1,290              | 1,309              | +241                          | +22.6%                          | +23                           | +1.8%                           | +18                           | 1,474              |
| Therapy Professions                    | 93                 | 113                | 109                | 109                | +16                           | +17.2%                          | -4                            | -3.2%                           | -0                            | 120                |
| Health Science/ Diagnostics            | 381                | 404                | 407                | 403                | +22                           | +5.8%                           | -1                            | -0.4%                           | -4                            | 435                |
| Social Workers                         | 7                  | 8                  | 13                 | 12                 | +5                            | +77.0%                          | +5                            | +58.1%                          | -1                            | 13                 |
| Psychologists                          | 3                  | 5                  | 5                  | 5                  | +2                            | +66.7%                          | +0                            | +0.0%                           | +0                            | 5                  |
| Pharmacy                               | 51                 | 64                 | 68                 | 69                 | +18                           | +35.6%                          | +5                            | +7.4%                           | +1                            | 78                 |
| H&SC, Other                            | 2                  | 7                  | 9                  | 8                  | +7                            | +413.8%                         | +2                            | +23.4%                          | -0                            | 9                  |
| Health & Social Care Professionals     | 536                | 601                | 611                | 607                | +70                           | +13.1%                          | +6                            | +0.9%                           | -4                            | 660                |
| Management (VIII & above)              | 34                 | 37                 | 37                 | 37                 | +3                            | +9.3%                           | -0                            | -1.1%                           | -0                            | 38                 |
| Administrative/ Supervisory (V to VII) | 98                 | 155                | 165                | 171                | +73                           | +74.9%                          | +17                           | +10.7%                          | +6                            | 183                |
| Clerical (III & IV)                    | 315                | 305                | 345                | 355                | +39                           | +12.4%                          | +50                           | +16.5%                          | +9                            | 388                |
| Management & Administrative            | 447                | 497                | 548                | 563                | +116                          | +25.9%                          | +66                           | +13.3%                          | +16                           | 609                |
| Support                                | 132                | 140                | 147                | 153                | +21                           | +15.5%                          | +13                           | +9.6%                           | +6                            | 163                |
| Maintenance/ Technical                 | 43                 | 48                 | 48                 | 48                 | +6                            | +13.9%                          | +0                            | +0.9%                           | +0                            | 49                 |
| General Support                        | 175                | 188                | 196                | 201                | +26                           | +15.1%                          | +14                           | +7.3%                           | +6                            | 212                |
| Health Care Assistants                 | 579                | 633                | 648                | 651                | +72                           | +12.5%                          | +18                           | +2.9%                           | +3                            | 700                |
| Care, other                            | 4                  | 5                  | 5                  | 5                  | +1                            | +25.1%                          | +0                            | +2.0%                           | -0                            | 6                  |
| Patient & Client Care                  | 583                | 638                | 653                | 656                | +73                           | +12.5%                          | +19                           | +2.9%                           | +3                            | 706                |