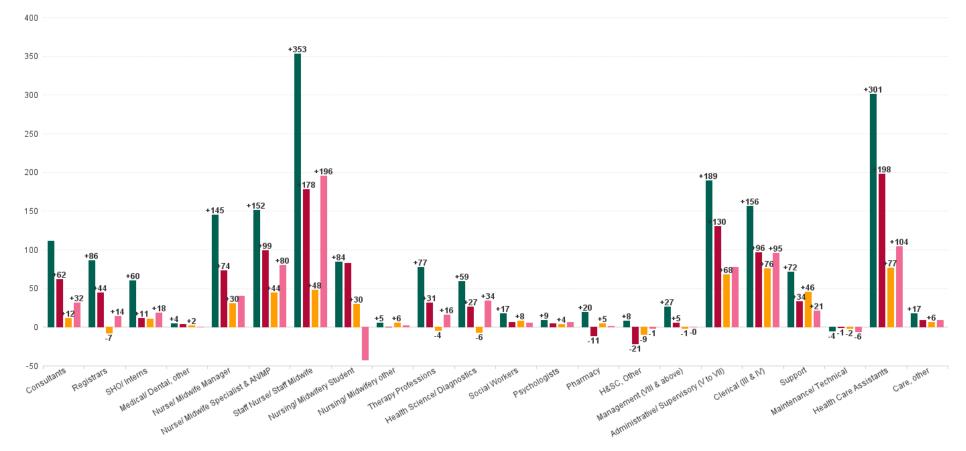

### Employment by Staff Group JUL 2023

| Employment by Staff Group JUL 2023       | WTE<br>DEC<br>2019 | WTE<br>DEC<br>2022 | WTE<br>JUN<br>2023 | WTE<br>JUL<br>2023 | WTE<br>change<br>since<br>DEC 2019 | % WTE<br>Change<br>since Dec<br>2019 | WTE<br>change<br>since<br>DEC 2022 | % WTE<br>Change<br>since Dec<br>2022 | WTE<br>change<br>since<br>JUN 2023 | No.<br>JUL<br>2023 |
|------------------------------------------|--------------------|--------------------|--------------------|--------------------|------------------------------------|--------------------------------------|------------------------------------|--------------------------------------|------------------------------------|--------------------|
| Overall                                  | 10,819             | 12,326             | 12,716             | 12,769             | +1,951                             | +18.0%                               | +443                               | +3.6%                                | +53                                | 14,571             |
| Consultants                              | 464                | 564                | 579                | 575                | +112                               | +24.1%                               | +12                                | +2.0%                                | -4                                 | 623                |
| Registrars                               | 490                | 583                | 577                | 576                | +86                                | +17.5%                               | -7                                 | -1.2%                                | -1                                 | 856                |
| SHO/ Interns                             | 424                | 473                | 484                | 484                | +60                                | +14.2%                               | +11                                | +2.3%                                | +0                                 | 729                |
| Medical/ Dental, other                   | 7                  | 9                  | 8                  | 11                 | +4                                 | +65.4%                               | +2                                 | +22.8%                               | +4                                 | 15                 |
| Medical & Dental                         | 1,384              | 1,629              | 1,647              | 1,646              | +262                               | +18.9%                               | +17                                | +1.1%                                | -1                                 | 2,223              |
| Nurse/ Midwife Manager                   | 877                | 992                | 1,017              | 1,022              | +145                               | +16.5%                               | +30                                | +3.1%                                | +5                                 | 1,118              |
| Nurse/ Midwife Specialist & AN/MP        | 205                | 312                | 353                | 356                | +152                               | +74.1%                               | +44                                | +14.2%                               | +3                                 | 396                |
| Staff Nurse/ Staff Midwife               | 2,835              | 3,141              | 3,188              | 3,189              | +353                               | +12.5%                               | +48                                | +1.5%                                | +1                                 | 3,485              |
| Nursing/ Midwifery awaiting registration | 21                 | 79                 | 27                 | 26                 | +5                                 | +24.6%                               | -53                                | -66.8%                               | -1                                 | 31                 |
| Post-registration Nurse/ Midwife Student | 13                 | 6                  | 6                  | 6                  | -8                                 | -57.7%                               | +0                                 | +0.0%                                | +0                                 | 11                 |
| Pre-registration Nurse/ Midwife Intern   | 8                  | 12                 | 96                 | 94                 | +87                                | +1,111.9%                            | +83                                | +703.5%                              | -2                                 | 192                |
| Nursing/ Midwifery Student               | 42                 | 96                 | 129                | 126                | +84                                | +201.7%                              | +30                                | +31.2%                               | -3                                 | 234                |
| Nursing/ Midwifery other                 | 36                 | 36                 | 40                 | 41                 | +5                                 | +15.0%                               | +6                                 | +15.5%                               | +1                                 | 46                 |
| Nursing & Midwifery                      | 3,994              | 4,576              | 4,726              | 4,734              | +740                               | +18.5%                               | +158                               | +3.5%                                | +8                                 | 5,279              |
| Therapy Professions                      | 367                | 448                | 441                | 444                | +77                                | +21.0%                               | -4                                 | -1.0%                                | +3                                 | 491                |
| Health Science/ Diagnostics              | 979                | 1,044              | 1,037              | 1,038              | +59                                | +6.1%                                | -6                                 | -0.6%                                | +1                                 | 1,121              |
| Social Workers                           | 79                 | 89                 | 96                 | 97                 | +17                                | +21.9%                               | +8                                 | +9.4%                                | +1                                 | 108                |
| Psychologists                            | 13                 | 17                 | 21                 | 21                 | +9                                 | +69.2%                               | +4                                 | +23.3%                               | +0                                 | 24                 |
| Pharmacy                                 | 220                | 235                | 239                | 240                | +20                                | +9.0%                                | +5                                 | +2.0%                                | +1                                 | 264                |
| H&SC, Other                              | 34                 | 52                 | 43                 | 42                 | +8                                 | +25.0%                               | -9                                 | -17.9%                               | -1                                 | 47                 |
| Health & Social Care Professionals       | 1,692              | 1,885              | 1,877              | 1,882              | +191                               | +11.3%                               | -3                                 | -0.1%                                | +5                                 | 2,055              |
| Management (VIII & above)                | 117                | 145                | 149                | 144                | +27                                | +22.6%                               | -1                                 | -0.9%                                | -6                                 | 149                |
| Administrative/ Supervisory (V to VII)   | 494                | 615                | 670                | 684                | +189                               | +38.3%                               | +68                                | +11.1%                               | +14                                | 722                |
| Clerical (III & IV)                      | 1,055              | 1,136              | 1,198              | 1,211              | +156                               | +14.8%                               | +76                                | +6.7%                                | +13                                | 1,391              |
| Management & Administrative              | 1,667              | 1,896              | 2,018              | 2,039              | +372                               | +22.3%                               | +143                               | +7.5%                                | +21                                | 2,262              |
| Support                                  | 764                | 791                | 820                | 836                | +72                                | +9.4%                                | +46                                | +5.8%                                | +16                                | 952                |
| Maintenance/ Technical                   | 130                | 127                | 127                | 126                | -4                                 | -3.5%                                | -2                                 | -1.4%                                | -2                                 | 127                |
| General Support                          | 894                | 918                | 947                | 962                | +67                                | +7.5%                                | +44                                | +4.8%                                | +15                                | 1,079              |
| Health Care Assistants                   | 1,167              | 1,391              | 1,464              | 1,468              | +301                               | +25.8%                               | +77                                | +5.5%                                | +4                                 | 1,626              |
| Care, other                              | 21                 | 32                 | 37                 | 38                 | +17                                | +84.0%                               | +6                                 | +20.3%                               | +1                                 | 47                 |
| Patient & Client Care                    | 1,187              | 1,423              | 1,501              | 1,506              | +319                               | +26.8%                               | +83                                | +5.8%                                | +5                                 | 1,673              |

## Employment Report by Grade Group: JUL 2023