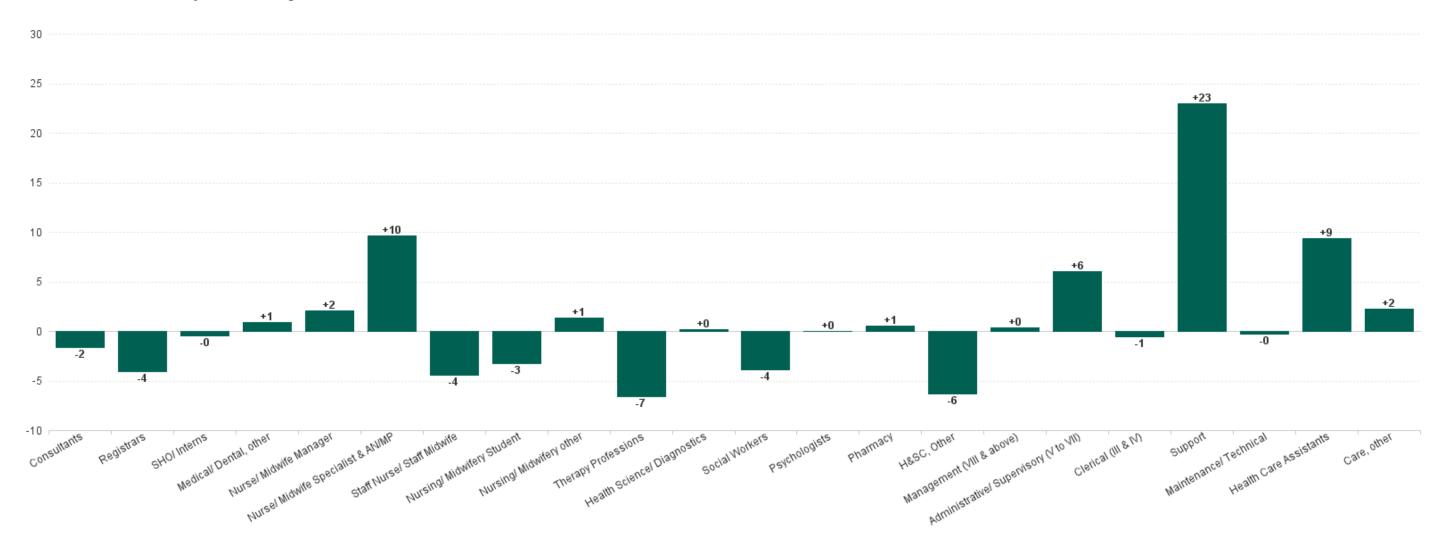

# **Employment by Staff Group JUN 2023**

| Employment by Staff Group JUN 2023       | WTE<br>DEC<br>2019 | WTE<br>DEC<br>2022 | WTE<br>MAY<br>2023 | WTE<br>JUN<br>2023 | WTE<br>change<br>since<br>DEC 2019 | % WTE<br>Change<br>since Dec<br>2019 | WTE<br>change<br>since<br>DEC 2022 | % WTE<br>Change<br>since Dec<br>2022 | WTE<br>change<br>since<br>MAY 2023 | No.<br>JUN<br>2023 |
|------------------------------------------|--------------------|--------------------|--------------------|--------------------|------------------------------------|--------------------------------------|------------------------------------|--------------------------------------|------------------------------------|--------------------|
| Overall                                  | 10,819             | 12,326             | 12,691             | 12,716             | +1,897                             | +17.5%                               | +389                               | +3.2%                                | +24                                | 14,079             |
| Consultants                              | 464                | 564                | 581                | 579                | +115                               | +24.8%                               | +15                                | +2.7%                                | -2                                 | 615                |
| Registrars                               | 490                | 583                | 581                | 577                | +87                                | +17.7%                               | -6                                 | -1.1%                                | -4                                 | 587                |
| SHO/ Interns                             | 424                | 473                | 484                | 484                | +60                                | +14.2%                               | +11                                | +2.3%                                | -0                                 | 487                |
| Medical/ Dental, other                   | 7                  | 9                  | 7                  | 8                  | +1                                 | +13.4%                               | -1                                 | -15.8%                               | +1                                 | 10                 |
| Medical & Dental                         | 1,384              | 1,629              | 1,652              | 1,647              | +263                               | +19.0%                               | +18                                | +1.1%                                | -5                                 | 1,699              |
| Nurse/ Midwife Manager                   | 877                | 992                | 1,015              | 1,017              | +139                               | +15.9%                               | +25                                | +2.5%                                | +2                                 | 1,111              |
| Nurse/ Midwife Specialist & AN/MP        | 205                | 312                | 344                | 353                | +149                               | +72.6%                               | +41                                | +13.2%                               | +10                                | 395                |
| Staff Nurse/ Staff Midwife               | 2,835              | 3,141              | 3,192              | 3,188              | +353                               | +12.4%                               | +47                                | +1.5%                                | -4                                 | 3,515              |
| Nursing/ Midwifery awaiting registration | 21                 | 79                 | 29                 | 27                 | +6                                 | +28.3%                               | -52                                | -65.8%                               | -2                                 | 27                 |
| Post-registration Nurse/ Midwife Student | 13                 | 6                  | 6                  | 6                  | -8                                 | -57.7%                               | +0                                 | +0.0%                                | +0                                 | 11                 |
| Pre-registration Nurse/ Midwife Intern   | 8                  | 12                 | 97                 | 96                 | +88                                | +1,135.3%                            | +84                                | +719.0%                              | -1                                 | 198                |
| Nursing/ Midwifery Student               | 42                 | 96                 | 132                | 129                | +87                                | +207.9%                              | +33                                | +33.9%                               | -3                                 | 236                |
| Nursing/ Midwifery other                 | 36                 | 36                 | 38                 | 40                 | +4                                 | +11.0%                               | +4                                 | +11.5%                               | +1                                 | 45                 |
| Nursing & Midwifery                      | 3,994              | 4,576              | 4,721              | 4,726              | +731                               | +18.3%                               | +150                               | +3.3%                                | +5                                 | 5,302              |
| Therapy Professions                      | 367                | 448                | 448                | 441                | +74                                | +20.2%                               | -7                                 | -1.6%                                | -7                                 | 487                |
| Health Science/ Diagnostics              | 979                | 1,044              | 1,037              | 1,037              | +59                                | +6.0%                                | -7                                 | -0.7%                                | +0                                 | 1,128              |
| Social Workers                           | 79                 | 89                 | 100                | 96                 | +17                                | +20.9%                               | +8                                 | +8.5%                                | -4                                 | 107                |
| Psychologists                            | 13                 | 17                 | 21                 | 21                 | +8                                 | +65.4%                               | +4                                 | +20.5%                               | +0                                 | 23                 |
| Pharmacy                                 | 220                | 235                | 239                | 239                | +19                                | +8.5%                                | +4                                 | +1.6%                                | +1                                 | 264                |
| H&SC, Other                              | 34                 | 52                 | 49                 | 43                 | +9                                 | +27.1%                               | -8                                 | -16.4%                               | -6                                 | 48                 |
| Health & Social Care Professionals       | 1,692              | 1,885              | 1,893              | 1,877              | +186                               | +11.0%                               | -8                                 | -0.4%                                | -16                                | 2,057              |
| Management (VIII & above)                | 117                | 145                | 149                | 149                | +32                                | +27.3%                               | +4                                 | +2.9%                                | +0                                 | 155                |
| Administrative/ Supervisory (V to VII)   | 494                | 615                | 664                | 670                | +176                               | +35.6%                               | +55                                | +8.9%                                | +6                                 | 709                |
| Clerical (III & IV)                      | 1,055              | 1,136              | 1,199              | 1,198              | +143                               | +13.6%                               | +63                                | +5.5%                                | -1                                 | 1,388              |
| Management & Administrative              | 1,667              | 1,896              | 2,012              | 2,018              | +351                               | +21.1%                               | +122                               | +6.4%                                | +6                                 | 2,252              |
| Support                                  | 764                | 791                | 797                | 820                | +56                                | +7.3%                                | +29                                | +3.7%                                | +23                                | 944                |
| Maintenance/ Technical                   | 130                | 127                | 127                | 127                | -3                                 | -2.2%                                | -0                                 | -0.1%                                | -0                                 | 128                |
| General Support                          | 894                | 918                | 924                | 947                | +53                                | +5.9%                                | +29                                | +3.2%                                | +23                                | 1,072              |
| Health Care Assistants                   | 1,167              | 1,391              | 1,454              | 1,464              | +297                               | +25.5%                               | +72                                | +5.2%                                | +9                                 | 1,650              |
| Care, other                              | 21                 | 32                 | 35                 | 37                 | +17                                | +80.8%                               | +6                                 | +18.2%                               | +2                                 | 47                 |
| Patient & Client Care                    | 1,187              | 1,423              | 1,489              | 1,501              | +314                               | +26.4%                               | +78                                | +5.5%                                | +12                                | 1,697              |