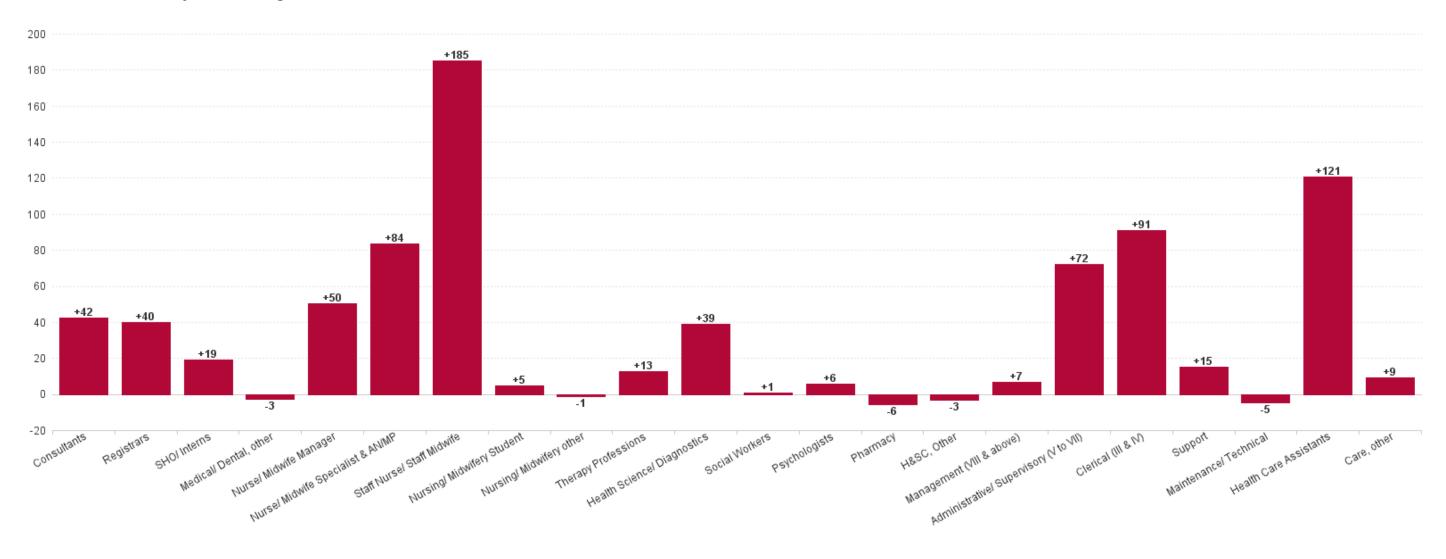

# **Employment by Staff Group JUN 2023**

| Employment by Staff Group JUN 2023       | WTE<br>DEC<br>2019 | WTE<br>DEC<br>2022 | WTE<br>MAY<br>2023 | WTE<br>JUN<br>2023 | WTE<br>change<br>since<br>DEC 2019 | % WTE<br>Change<br>since Dec<br>2019 | WTE<br>change<br>since<br>DEC 2022 | % WTE<br>Change<br>since Dec<br>2022 | WTE<br>change<br>since<br>MAY 2023 | No.<br>JUN<br>2023 |
|------------------------------------------|--------------------|--------------------|--------------------|--------------------|------------------------------------|--------------------------------------|------------------------------------|--------------------------------------|------------------------------------|--------------------|
| Overall                                  | 10,819             | 12,326             | 12,691             | 12,716             | +1,897                             | +17.5%                               | +389                               | +3.2%                                | +24                                | 14,079             |
| Consultants                              | 464                | 564                | 581                | 579                | +115                               | +24.8%                               | +15                                | +2.7%                                | -2                                 | 615                |
| Registrars                               | 490                | 583                | 581                | 577                | +87                                | +17.7%                               | -6                                 | -1.1%                                | -4                                 | 587                |
| SHO/ Interns                             | 424                | 473                | 484                | 484                | +60                                | +14.2%                               | +11                                | +2.3%                                | -0                                 | 487                |
| Medical/ Dental, other                   | 7                  | 9                  | 7                  | 8                  | +1                                 | +13.4%                               | -1                                 | -15.8%                               | +1                                 | 10                 |
| Medical & Dental                         | 1,384              | 1,629              | 1,652              | 1,647              | +263                               | +19.0%                               | +18                                | +1.1%                                | -5                                 | 1,699              |
| Nurse/ Midwife Manager                   | 877                | 992                | 1,015              | 1,017              | +139                               | +15.9%                               | +25                                | +2.5%                                | +2                                 | 1,111              |
| Nurse/ Midwife Specialist & AN/MP        | 205                | 312                | 344                | 353                | +149                               | +72.6%                               | +41                                | +13.2%                               | +10                                | 395                |
| Staff Nurse/ Staff Midwife               | 2,835              | 3,141              | 3,192              | 3,188              | +353                               | +12.4%                               | +47                                | +1.5%                                | -4                                 | 3,515              |
| Nursing/ Midwifery awaiting registration | 21                 | 79                 | 29                 | 27                 | +6                                 | +28.3%                               | -52                                | -65.8%                               | -2                                 | 27                 |
| Post-registration Nurse/ Midwife Student | 13                 | 6                  | 6                  | 6                  | -8                                 | -57.7%                               | +0                                 | +0.0%                                | +0                                 | 11                 |
| Pre-registration Nurse/ Midwife Intern   | 8                  | 12                 | 97                 | 96                 | +88                                | +1,135.3%                            | +84                                | +719.0%                              | -1                                 | 198                |
| Nursing/ Midwifery Student               | 42                 | 96                 | 132                | 129                | +87                                | +207.9%                              | +33                                | +33.9%                               | -3                                 | 236                |
| Nursing/ Midwifery other                 | 36                 | 36                 | 38                 | 40                 | +4                                 | +11.0%                               | +4                                 | +11.5%                               | +1                                 | 45                 |
| Nursing & Midwifery                      | 3,994              | 4,576              | 4,721              | 4,726              | +731                               | +18.3%                               | +150                               | +3.3%                                | +5                                 | 5,302              |
| Therapy Professions                      | 367                | 448                | 448                | 441                | +74                                | +20.2%                               | -7                                 | -1.6%                                | -7                                 | 487                |
| Health Science/ Diagnostics              | 979                | 1,044              | 1,037              | 1,037              | +59                                | +6.0%                                | -7                                 | -0.7%                                | +0                                 | 1,128              |
| Social Workers                           | 79                 | 89                 | 100                | 96                 | +17                                | +20.9%                               | +8                                 | +8.5%                                | -4                                 | 107                |
| Psychologists                            | 13                 | 17                 | 21                 | 21                 | +8                                 | +65.4%                               | +4                                 | +20.5%                               | +0                                 | 23                 |
| Pharmacy                                 | 220                | 235                | 239                | 239                | +19                                | +8.5%                                | +4                                 | +1.6%                                | +1                                 | 264                |
| H&SC, Other                              | 34                 | 52                 | 49                 | 43                 | +9                                 | +27.1%                               | -8                                 | -16.4%                               | -6                                 | 48                 |
| Health & Social Care Professionals       | 1,692              | 1,885              | 1,893              | 1,877              | +186                               | +11.0%                               | -8                                 | -0.4%                                | -16                                | 2,057              |
| Management (VIII & above)                | 117                | 145                | 149                | 149                | +32                                | +27.3%                               | +4                                 | +2.9%                                | +0                                 | 155                |
| Administrative/ Supervisory (V to VII)   | 494                | 615                | 664                | 670                | +176                               | +35.6%                               | +55                                | +8.9%                                | +6                                 | 709                |
| Clerical (III & IV)                      | 1,055              | 1,136              | 1,199              | 1,198              | +143                               | +13.6%                               | +63                                | +5.5%                                | -1                                 | 1,388              |
| Management & Administrative              | 1,667              | 1,896              | 2,012              | 2,018              | +351                               | +21.1%                               | +122                               | +6.4%                                | +6                                 | 2,252              |
| Support                                  | 764                | 791                | 797                | 820                | +56                                | +7.3%                                | +29                                | +3.7%                                | +23                                | 944                |
| Maintenance/ Technical                   | 130                | 127                | 127                | 127                | -3                                 | -2.2%                                | -0                                 | -0.1%                                | -0                                 | 128                |
| General Support                          | 894                | 918                | 924                | 947                | +53                                | +5.9%                                | +29                                | +3.2%                                | +23                                | 1,072              |
| Health Care Assistants                   | 1,167              | 1,391              | 1,454              | 1,464              | +297                               | +25.5%                               | +72                                | +5.2%                                | +9                                 | 1,650              |
| Care, other                              | 21                 | 32                 | 35                 | 37                 | +17                                | +80.8%                               | +6                                 | +18.2%                               | +2                                 | 47                 |
| Patient & Client Care                    | 1,187              | 1,423              | 1,489              | 1,501              | +314                               | +26.4%                               | +78                                | +5.5%                                | +12                                | 1,697              |