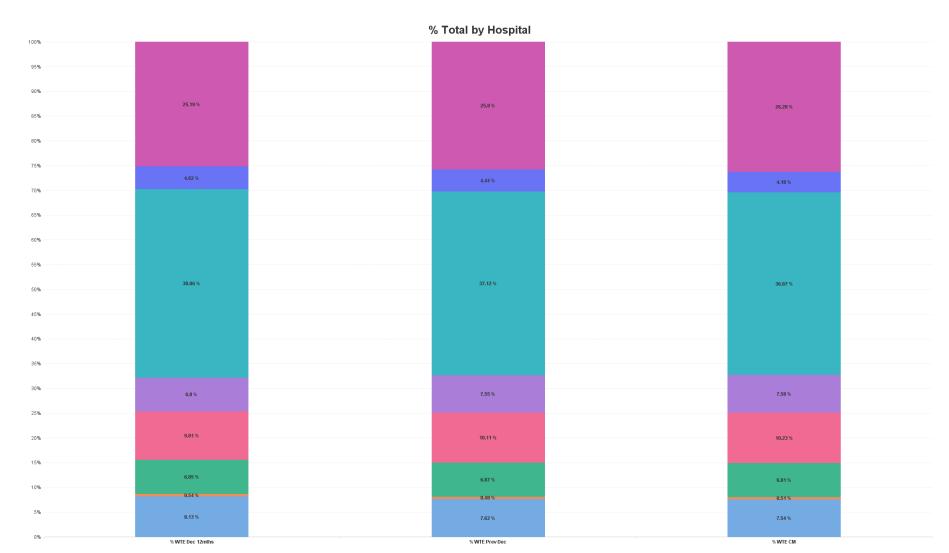

# **Employment Report by Hospital : JUN 2023**

| Hospitals JUN 2023                | WTE<br>DEC<br>2019 | WTE<br>DEC<br>2022 | WTE<br>MAY<br>2023 | WTE<br>JUN<br>2023 | WTE<br>change<br>since<br>DEC 2019 | % WTE<br>Change<br>since Dec<br>2019 | WTE<br>change<br>since<br>DEC 2022 | % WTE<br>Change<br>since Dec<br>2022 | WTE<br>change<br>since<br>MAY 2023 | No.<br>JUN<br>2023 |
|-----------------------------------|--------------------|--------------------|--------------------|--------------------|------------------------------------|--------------------------------------|------------------------------------|--------------------------------------|------------------------------------|--------------------|
| Overall                           | 10,819             | 12,326             | 12,691             | 12,716             | +1,897                             | +17.5%                               | +389                               | +3.2%                                | +24                                | 14,079             |
| St. James's                       | 4,058              | 4,576              | 4,687              | 4,688              | +631                               | +15.5%                               | +112                               | +2.5%                                | +2                                 | 5,210              |
| St. Luke's Rathgar                | 544                | 547                | 538                | 531                | -13                                | -2.5%                                | -16                                | -3.0%                                | -7                                 | 565                |
| MRH Portlaoise                    | 750                | 847                | 862                | 866                | +116                               | +15.5%                               | +19                                | +2.3%                                | +4                                 | 956                |
| MRH Tullamore                     | 1,101              | 1,247              | 1,300              | 1,301              | +200                               | +18.2%                               | +54                                | +4.4%                                | +1                                 | 1,440              |
| Naas General                      | 759                | 931                | 960                | 964                | +205                               | +27.0%                               | +33                                | +3.6%                                | +4                                 | 1,057              |
| Coombe Women & Infants University | 890                | 939                | 959                | 959                | +69                                | +7.7%                                | +20                                | +2.1%                                | -0                                 | 1,073              |
| Tallaght University               | 2,683              | 3,181              | 3,322              | 3,342              | +659                               | +24.6%                               | +162                               | +5.1%                                | +21                                | 3,710              |
| DMHG HQ                           | 33                 | 59                 | 64                 | 64                 | +31                                | +92.1%                               | +6                                 | +9.4%                                | +0                                 | 68                 |

Coombe Women & DMHG HQ = MRH Portlaoise = MRH Tullamore = Naas General = St. James's = St. Luke's Rathgar = Tallaght University