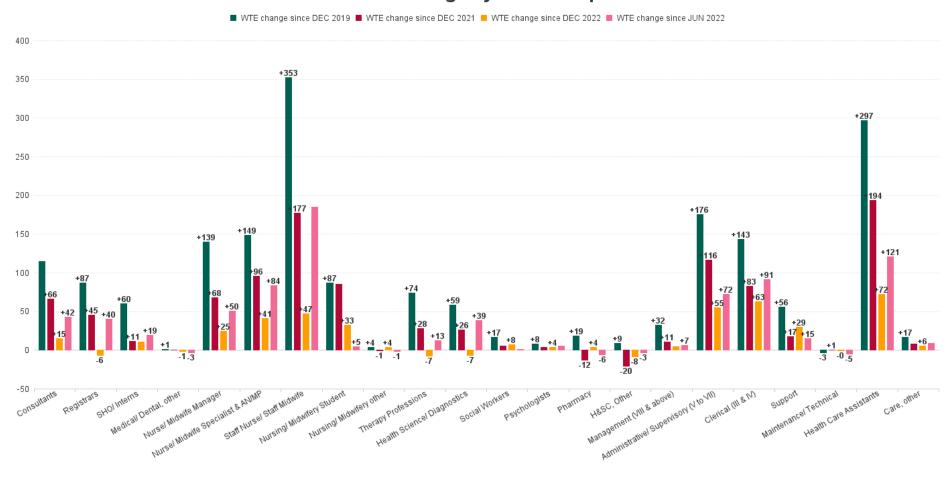

# **Employment by Staff Group JUN 2023**

| Employment by Staff Group JUN 2023       | WTE<br>DEC<br>2019 | WTE<br>DEC<br>2022 | WTE<br>MAY<br>2023 | WTE<br>JUN<br>2023 | WTE<br>change<br>since<br>DEC 2019 | % WTE<br>Change<br>since Dec<br>2019 | WTE<br>change<br>since<br>DEC 2022 | % WTE<br>Change<br>since Dec<br>2022 | WTE<br>change<br>since<br>MAY 2023 | No.<br>JUN<br>2023 |
|------------------------------------------|--------------------|--------------------|--------------------|--------------------|------------------------------------|--------------------------------------|------------------------------------|--------------------------------------|------------------------------------|--------------------|
| Overall                                  | 10,819             | 12,326             | 12,691             | 12,716             | +1,897                             | +17.5%                               | +389                               | +3.2%                                | +24                                | 14,079             |
| Consultants                              | 464                | 564                | 581                | 579                | +115                               | +24.8%                               | +15                                | +2.7%                                | -2                                 | 615                |
| Registrars                               | 490                | 583                | 581                | 577                | +87                                | +17.7%                               | -6                                 | -1.1%                                | -4                                 | 587                |
| SHO/ Interns                             | 424                | 473                | 484                | 484                | +60                                | +14.2%                               | +11                                | +2.3%                                | -0                                 | 487                |
| Medical/ Dental, other                   | 7                  | 9                  | 7                  | 8                  | +1                                 | +13.4%                               | -1                                 | -15.8%                               | +1                                 | 10                 |
| Medical & Dental                         | 1,384              | 1,629              | 1,652              | 1,647              | +263                               | +19.0%                               | +18                                | +1.1%                                | -5                                 | 1,699              |
| Nurse/ Midwife Manager                   | 877                | 992                | 1,015              | 1,017              | +139                               | +15.9%                               | +25                                | +2.5%                                | +2                                 | 1,111              |
| Nurse/ Midwife Specialist & AN/MP        | 205                | 312                | 344                | 353                | +149                               | +72.6%                               | +41                                | +13.2%                               | +10                                | 395                |
| Staff Nurse/ Staff Midwife               | 2,835              | 3,141              | 3,192              | 3,188              | +353                               | +12.4%                               | +47                                | +1.5%                                | -4                                 | 3,515              |
| Nursing/ Midwifery awaiting registration | 21                 | 79                 | 29                 | 27                 | +6                                 | +28.3%                               | -52                                | -65.8%                               | -2                                 | 27                 |
| Post-registration Nurse/ Midwife Student | 13                 | 6                  | 6                  | 6                  | -8                                 | -57.7%                               | +0                                 | +0.0%                                | +0                                 | 11                 |
| Pre-registration Nurse/ Midwife Intern   | 8                  | 12                 | 97                 | 96                 | +88                                | +1,135.3%                            | +84                                | +719.0%                              | -1                                 | 198                |
| Nursing/ Midwifery Student               | 42                 | 96                 | 132                | 129                | +87                                | +207.9%                              | +33                                | +33.9%                               | -3                                 | 236                |
| Nursing/ Midwifery other                 | 36                 | 36                 | 38                 | 40                 | +4                                 | +11.0%                               | +4                                 | +11.5%                               | +1                                 | 45                 |
| Nursing & Midwifery                      | 3,994              | 4,576              | 4,721              | 4,726              | +731                               | +18.3%                               | +150                               | +3.3%                                | +5                                 | 5,302              |
| Therapy Professions                      | 367                | 448                | 448                | 441                | +74                                | +20.2%                               | -7                                 | -1.6%                                | -7                                 | 487                |
| Health Science/ Diagnostics              | 979                | 1,044              | 1,037              | 1,037              | +59                                | +6.0%                                | -7                                 | -0.7%                                | +0                                 | 1,128              |
| Social Workers                           | 79                 | 89                 | 100                | 96                 | +17                                | +20.9%                               | +8                                 | +8.5%                                | -4                                 | 107                |
| Psychologists                            | 13                 | 17                 | 21                 | 21                 | +8                                 | +65.4%                               | +4                                 | +20.5%                               | +0                                 | 23                 |
| Pharmacy                                 | 220                | 235                | 239                | 239                | +19                                | +8.5%                                | +4                                 | +1.6%                                | +1                                 | 264                |
| H&SC, Other                              | 34                 | 52                 | 49                 | 43                 | +9                                 | +27.1%                               | -8                                 | -16.4%                               | -6                                 | 48                 |
| Health & Social Care Professionals       | 1,692              | 1,885              | 1,893              | 1,877              | +186                               | +11.0%                               | -8                                 | -0.4%                                | -16                                | 2,057              |
| Management (VIII & above)                | 117                | 145                | 149                | 149                | +32                                | +27.3%                               | +4                                 | +2.9%                                | +0                                 | 155                |
| Administrative/ Supervisory (V to VII)   | 494                | 615                | 664                | 670                | +176                               | +35.6%                               | +55                                | +8.9%                                | +6                                 | 709                |
| Clerical (III & IV)                      | 1,055              | 1,136              | 1,199              | 1,198              | +143                               | +13.6%                               | +63                                | +5.5%                                | -1                                 | 1,388              |
| Management & Administrative              | 1,667              | 1,896              | 2,012              | 2,018              | +351                               | +21.1%                               | +122                               | +6.4%                                | +6                                 | 2,252              |
| Support                                  | 764                | 791                | 797                | 820                | +56                                | +7.3%                                | +29                                | +3.7%                                | +23                                | 944                |
| Maintenance/ Technical                   | 130                | 127                | 127                | 127                | -3                                 | -2.2%                                | -0                                 | -0.1%                                | -0                                 | 128                |
| General Support                          | 894                | 918                | 924                | 947                | +53                                | +5.9%                                | +29                                | +3.2%                                | +23                                | 1,072              |
| Health Care Assistants                   | 1,167              | 1,391              | 1,454              | 1,464              | +297                               | +25.5%                               | +72                                | +5.2%                                | +9                                 | 1,650              |
| Care, other                              | 21                 | 32                 | 35                 | 37                 | +17                                | +80.8%                               | +6                                 | +18.2%                               | +2                                 | 47                 |
| Patient & Client Care                    | 1,187              | 1,423              | 1,489              | 1,501              | +314                               | +26.4%                               | +78                                | +5.5%                                | +12                                | 1,697              |

# WTE Change by Staff Category

■ WTE change since DEC 2019 ■ WTE change since DEC 2021 ■ WTE change since DEC 2022 ■ WTE change since JUN 2022 800 750 +731 700 650 600 550 500 450 +425 400 +351 350 +323 +314 300 +263 250 +210 +202 200 +186 +170 +150 150 +130 +123 +122 100 50 -50 Medical & Dental Nursing & Midwifery Health & Social Care Professionals Management & Administrative General Support Patient & Client Care