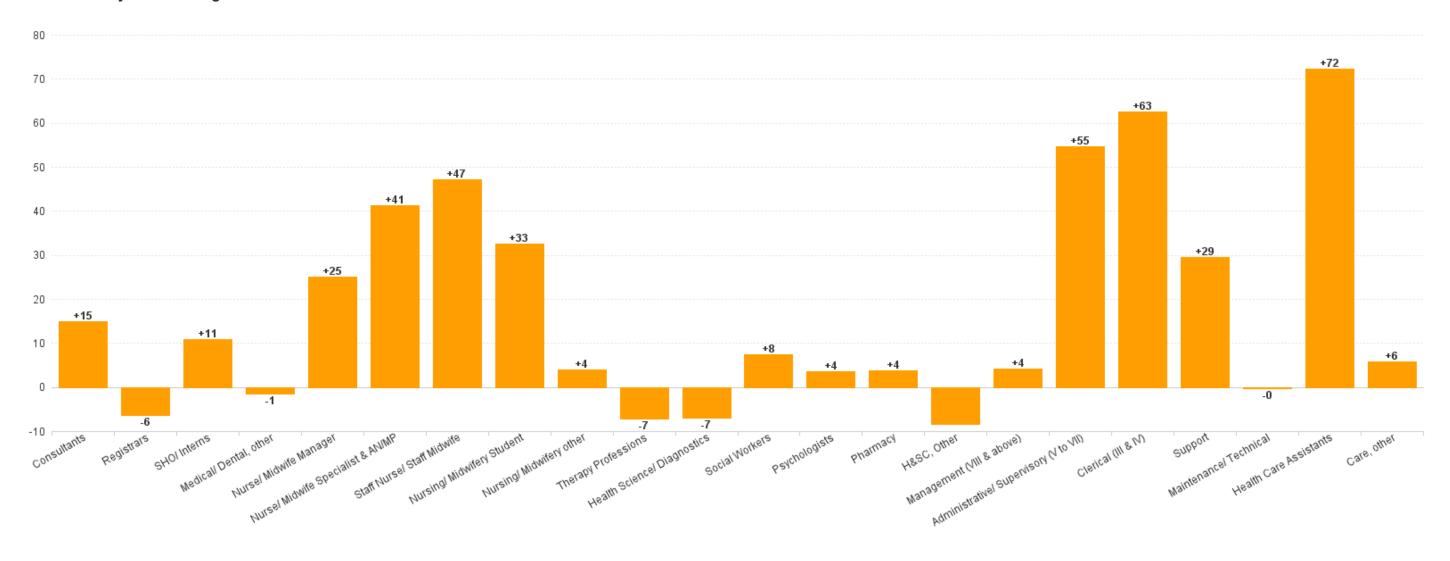

### **Section 38 Hospitals**

| JUN 2023                               | WTE<br>DEC<br>2019 | WTE<br>DEC<br>2022 | WTE<br>MAY<br>2023 | WTE<br>JUN<br>2023 | WTE<br>change<br>since<br>DEC | % WTE<br>Change<br>since<br>Dec | WTE<br>change<br>since<br>DEC | % WTE<br>Change<br>since<br>Dec | WTE<br>change<br>since<br>MAY | No.<br>JUN<br>2023 |
|----------------------------------------|--------------------|--------------------|--------------------|--------------------|-------------------------------|---------------------------------|-------------------------------|---------------------------------|-------------------------------|--------------------|
| Total Section 38 Hospitals             | 7,631              | 8,696              | 8,968              | 8,990              | +1,358                        | +17.8%                          | +293                          | +3.4%                           | +22                           | 9,993              |
| Consultants                            | 344                | 439                | 458                | 455                | +111                          | +32.4%                          | +16                           | +3.7%                           | -3                            | 483                |
| Registrars                             | 368                | 444                | 440                | 437                | +68                           | +18.5%                          | -8                            | -1.8%                           | -4                            | 445                |
| SHO/ Interns                           | 288                | 316                | 321                | 321                | +32                           | +11.2%                          | +4                            | +1.3%                           | -0                            | 322                |
| Medical/ Dental, other                 | 5                  | 8                  | 5                  | 6                  | +1                            | +24.1%                          | -1                            | -19.0%                          | +1                            | 8                  |
| Medical & Dental                       | 1,006              | 1,208              | 1,225              | 1,219              | +213                          | +21.2%                          | +11                           | +0.9%                           | -6                            | 1,258              |
| Nurse/ Midwife Manager                 | 641                | 706                | 726                | 732                | +92                           | +14.3%                          | +26                           | +3.6%                           | +7                            | 799                |
| Nurse/ Midwife Specialist & AN/MP      | 134                | 216                | 244                | 253                | +120                          | +89.7%                          | +37                           | +17.4%                          | +9                            | 283                |
| Staff Nurse/ Staff Midwife             | 2,095              | 2,270              | 2,311              | 2,304              | +209                          | +10.0%                          | +33                           | +1.5%                           | -7                            | 2,512              |
| Nursing/ Midwifery Student             | 27                 | 68                 | 116                | 112                | +86                           | +320.4%                         | +45                           | +66.0%                          | -3                            | 208                |
| Nursing/ Midwifery other               | 31                 | 29                 | 32                 | 33                 | +2                            | +6.6%                           | +4                            | +14.6%                          | +2                            | 38                 |
| Nursing & Midwifery                    | 2,927              | 3,290              | 3,428              | 3,435              | +508                          | +17.4%                          | +146                          | +4.4%                           | +8                            | 3,840              |
| Therapy Professions                    | 274                | 335                | 336                | 332                | +58                           | +21.2%                          | -4                            | -1.1%                           | -4                            | 367                |
| Health Science/ Diagnostics            | 598                | 640                | 632                | 630                | +32                           | +5.4%                           | -10                           | -1.5%                           | -2                            | 686                |
| Social Workers                         | 73                 | 81                 | 86                 | 83                 | +10                           | +14.2%                          | +2                            | +2.5%                           | -3                            | 93                 |
| Psychologists                          | 10                 | 12                 | 16                 | 16                 | +6                            | +65.0%                          | +4                            | +28.9%                          | +0                            | 18                 |
| Pharmacy                               | 169                | 171                | 171                | 171                | +2                            | +1.2%                           | +0                            | +0.2%                           | +1                            | 186                |
| H&SC, Other                            | 32                 | 45                 | 41                 | 35                 | +2                            | +7.0%                           | -10                           | -23.1%                          | -7                            | 39                 |
| Health & Social Care Professionals     | 1,155              | 1,284              | 1,281              | 1,266              | +111                          | +9.6%                           | -18                           | -1.4%                           | -15                           | 1,389              |
| Management (VIII & above)              | 84                 | 108                | 110                | 112                | +29                           | +34.5%                          | +5                            | +4.2%                           | +2                            | 117                |
| Administrative/ Supervisory (V to VII) | 396                | 460                | 499                | 505                | +109                          | +27.4%                          | +45                           | +9.7%                           | +5                            | 531                |
| Clerical (III & IV)                    | 740                | 831                | 855                | 853                | +113                          | +15.3%                          | +22                           | +2.6%                           | -2                            | 1,006              |
| Management & Administrative            | 1,219              | 1,399              | 1,465              | 1,470              | +251                          | +20.6%                          | +71                           | +5.1%                           | +6                            | 1,654              |
| Support                                | 632                | 651                | 653                | 673                | +41                           | +6.4%                           | +22                           | +3.3%                           | +20                           | 786                |
| Maintenance/ Technical                 | 88                 | 79                 | 78                 | 79                 | -9                            | -9.9%                           | -0                            | -0.6%                           | +1                            | 79                 |
| General Support                        | 719                | 730                | 731                | 751                | +32                           | +4.4%                           | +21                           | +2.9%                           | +20                           | 865                |
| Health Care Assistants                 | 588                | 759                | 809                | 816                | +228                          | +38.8%                          | +57                           | +7.5%                           | +7                            | 946                |
| Care, other                            | 17                 | 27                 | 30                 | 32                 | +16                           | +94.3%                          | +6                            | +21.2%                          | +2                            | 41                 |
| Patient & Client Care                  | 604                | 785                | 839                | 848                | +244                          | +40.3%                          | +63                           | +8.0%                           | +9                            | 987                |