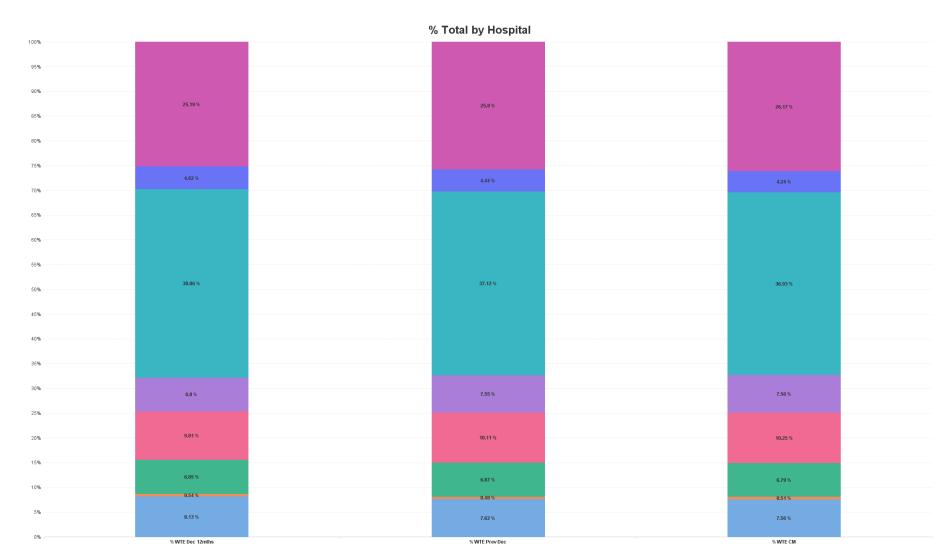

# **Employment Report by Hospital : MAY 2023**

| Hospitals MAY 2023                | WTE<br>DEC<br>2019 | WTE<br>DEC<br>2022 | WTE<br>APR<br>2023 | WTE<br>MAY<br>2023 | WTE<br>change<br>since<br>DEC 2019 | % WTE<br>Change<br>since Dec<br>2019 | WTE<br>change<br>since<br>DEC 2022 | % WTE<br>Change<br>since Dec<br>2022 | WTE<br>change<br>since<br>APR 2023 | No.<br>MAY<br>2023 |
|-----------------------------------|--------------------|--------------------|--------------------|--------------------|------------------------------------|--------------------------------------|------------------------------------|--------------------------------------|------------------------------------|--------------------|
| Overall                           | 10,819             | 12,326             | 12,679             | 12,691             | +1,873                             | +17.3%                               | +365                               | +3.0%                                | +12                                | 14,009             |
| St. James's                       | 4,058              | 4,576              | 4,694              | 4,687              | +629                               | +15.5%                               | +110                               | +2.4%                                | -7                                 | 5,189              |
| St. Luke's Rathgar                | 544                | 547                | 539                | 538                | -6                                 | -1.2%                                | -9                                 | -1.7%                                | -1                                 | 572                |
| MRH Portlaoise                    | 750                | 847                | 862                | 862                | +112                               | +14.9%                               | +15                                | +1.8%                                | -1                                 | 953                |
| MRH Tullamore                     | 1,101              | 1,247              | 1,305              | 1,300              | +199                               | +18.1%                               | +54                                | +4.3%                                | -5                                 | 1,433              |
| Naas General                      | 759                | 931                | 962                | 960                | +201                               | +26.5%                               | +29                                | +3.1%                                | -3                                 | 1,048              |
| Coombe Women & Infants University | 890                | 939                | 958                | 959                | +69                                | +7.8%                                | +20                                | +2.1%                                | +2                                 | 1,077              |
| Tallaght University               | 2,683              | 3,181              | 3,294              | 3,322              | +638                               | +23.8%                               | +141                               | +4.4%                                | +27                                | 3,670              |
| DMHG HQ                           | 33                 | 59                 | 65                 | 64                 | +31                                | +91.8%                               | +5                                 | +9.3%                                | -1                                 | 67                 |