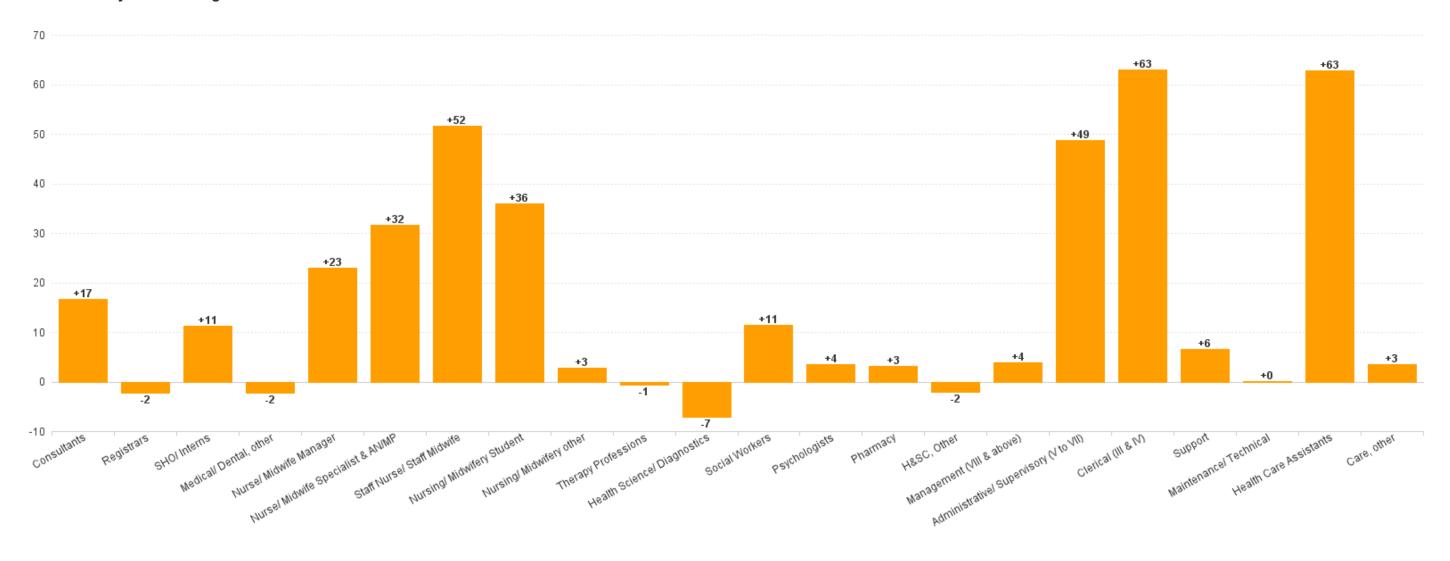

## **Section 38 Hospitals**

| MAY 2023                               | WTE<br>DEC<br>2019 | WTE<br>DEC<br>2022 | WTE<br>APR<br>2023 | WTE<br>MAY<br>2023 | WTE<br>change<br>since<br>DEC | % WTE<br>Change<br>since<br>Dec | WTE<br>change<br>since<br>DEC | % WTE<br>Change<br>since<br>Dec | WTE<br>change<br>since<br>APR | No.<br>MAY<br>2023 |
|----------------------------------------|--------------------|--------------------|--------------------|--------------------|-------------------------------|---------------------------------|-------------------------------|---------------------------------|-------------------------------|--------------------|
| Total Section 38 Hospitals             | 7,631              | 8,696              | 8,946              | 8,968              | +1,336                        | +17.5%                          | +271                          | +3.1%                           | +22                           | 9,936              |
| Consultants                            | 344                | 439                | 456                | 458                | +114                          | +33.3%                          | +19                           | +4.3%                           | +3                            | 489                |
| Registrars                             | 368                | 444                | 444                | 440                | +72                           | +19.5%                          | -4                            | -0.9%                           | -4                            | 448                |
| SHO/ Interns                           | 288                | 316                | 317                | 321                | +32                           | +11.3%                          | +4                            | +1.4%                           | +4                            | 323                |
| Medical/ Dental, other                 | 5                  | 8                  | 5                  | 5                  | +0                            | +6.4%                           | -2                            | -30.5%                          | -0                            | 7                  |
| Medical & Dental                       | 1,006              | 1,208              | 1,222              | 1,225              | +219                          | +21.8%                          | +17                           | +1.4%                           | +3                            | 1,267              |
| Nurse/ Midwife Manager                 | 641                | 706                | 738                | 726                | +85                           | +13.2%                          | +19                           | +2.7%                           | -12                           | 795                |
| Nurse/ Midwife Specialist & AN/MP      | 134                | 216                | 240                | 244                | +111                          | +82.7%                          | +28                           | +13.0%                          | +4                            | 272                |
| Staff Nurse/ Staff Midwife             | 2,095              | 2,270              | 2,319              | 2,311              | +216                          | +10.3%                          | +40                           | +1.8%                           | -8                            | 2,508              |
| Nursing/ Midwifery Student             | 27                 | 68                 | 104                | 116                | +89                           | +332.6%                         | +48                           | +70.8%                          | +12                           | 209                |
| Nursing/ Midwifery other               | 31                 | 29                 | 32                 | 32                 | +0                            | +0.4%                           | +2                            | +7.9%                           | -0                            | 36                 |
| Nursing & Midwifery                    | 2,927              | 3,290              | 3,433              | 3,428              | +500                          | +17.1%                          | +138                          | +4.2%                           | -5                            | 3,820              |
| Therapy Professions                    | 274                | 335                | 334                | 336                | +62                           | +22.7%                          | +0                            | +0.1%                           | +1                            | 367                |
| Health Science/ Diagnostics            | 598                | 640                | 633                | 632                | +34                           | +5.7%                           | -8                            | -1.2%                           | -1                            | 691                |
| Social Workers                         | 73                 | 81                 | 84                 | 86                 | +13                           | +18.2%                          | +5                            | +6.1%                           | +2                            | 94                 |
| Psychologists                          | 10                 | 12                 | 15                 | 16                 | +6                            | +64.8%                          | +4                            | +28.7%                          | +1                            | 18                 |
| Pharmacy                               | 169                | 171                | 175                | 171                | +1                            | +0.6%                           | -1                            | -0.3%                           | -4                            | 184                |
| H&SC, Other                            | 32                 | 45                 | 48                 | 41                 | +9                            | +27.2%                          | -4                            | -8.5%                           | -7                            | 48                 |
| Health & Social Care Professionals     | 1,155              | 1,284              | 1,288              | 1,281              | +125                          | +10.9%                          | -3                            | -0.3%                           | -8                            | 1,402              |
| Management (VIII & above)              | 84                 | 108                | 108                | 110                | +27                           | +32.1%                          | +3                            | +2.4%                           | +2                            | 115                |
| Administrative/ Supervisory (V to VII) | 396                | 460                | 493                | 499                | +103                          | +26.1%                          | +39                           | +8.5%                           | +7                            | 526                |
| Clerical (III & IV)                    | 740                | 831                | 846                | 855                | +115                          | +15.6%                          | +24                           | +2.8%                           | +9                            | 1,005              |
| Management & Administrative            | 1,219              | 1,399              | 1,447              | 1,465              | +245                          | +20.1%                          | +65                           | +4.7%                           | +18                           | 1,646              |
| Support                                | 632                | 651                | 656                | 653                | +21                           | +3.3%                           | +2                            | +0.3%                           | -3                            | 760                |
| Maintenance/ Technical                 | 88                 | 79                 | 78                 | 78                 | -9                            | -10.7%                          | -1                            | -1.4%                           | +0                            | 79                 |
| General Support                        | 719                | 730                | 734                | 731                | +12                           | +1.6%                           | +1                            | +0.1%                           | -3                            | 839                |
| Health Care Assistants                 | 588                | 759                | 793                | 809                | +221                          | +37.6%                          | +50                           | +6.6%                           | +16                           | 924                |
| Care, other                            | 17                 | 27                 | 29                 | 30                 | +13                           | +80.5%                          | +3                            | +12.6%                          | +1                            | 38                 |
| Patient & Client Care                  | 604                | 785                | 822                | 839                | +235                          | +38.8%                          | +53                           | +6.8%                           | +17                           | 962                |