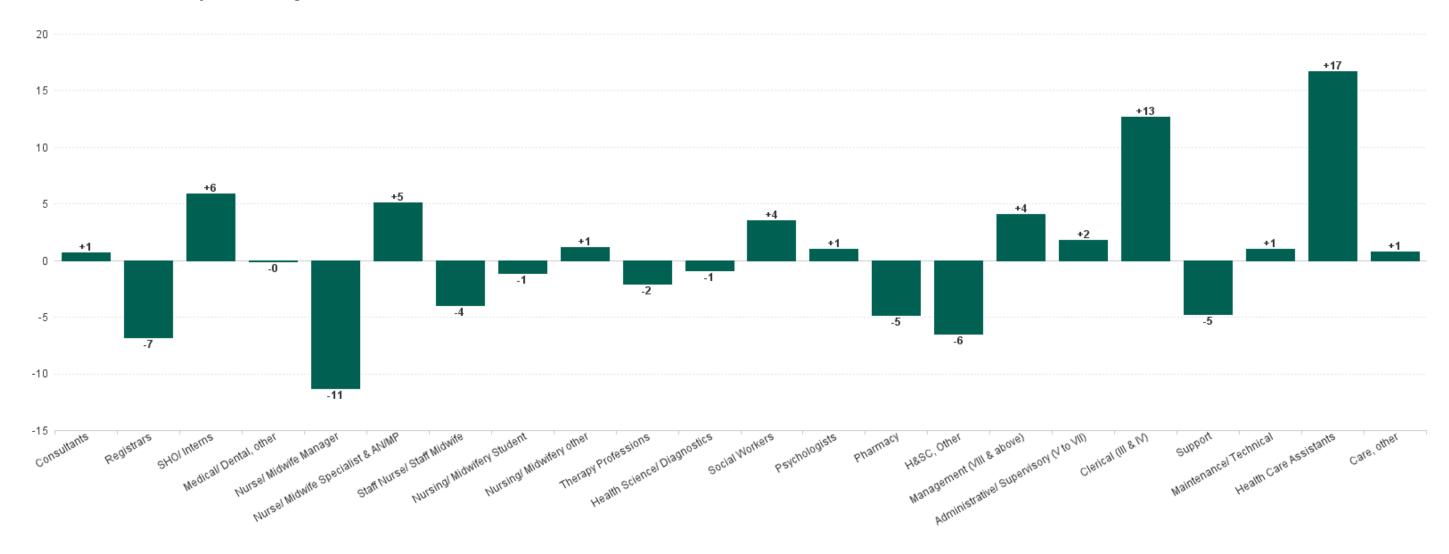

## **Employment by Staff Group MAY 2023**

| Employment by Staff Group MAY 2023       | WTE<br>DEC<br>2019 | WTE<br>DEC<br>2022 | WTE<br>APR<br>2023 | WTE<br>MAY<br>2023 | WTE<br>change<br>since<br>DEC 2019 | % WTE<br>Change<br>since Dec<br>2019 | WTE<br>change<br>since<br>DEC 2022 | % WTE<br>Change<br>since Dec<br>2022 | WTE<br>change<br>since<br>APR 2023 | No.<br>MAY<br>2023 |
|------------------------------------------|--------------------|--------------------|--------------------|--------------------|------------------------------------|--------------------------------------|------------------------------------|--------------------------------------|------------------------------------|--------------------|
| Overall                                  | 10,819             | 12,326             | 12,679             | 12,691             | +1,873                             | +17.3%                               | +365                               | +3.0%                                | +12                                | 14,009             |
| Consultants                              | 464                | 564                | 580                | 581                | +117                               | +25.2%                               | +17                                | +3.0%                                | +1                                 | 622                |
| Registrars                               | 490                | 583                | 588                | 581                | +91                                | +18.6%                               | -2                                 | -0.4%                                | -7                                 | 592                |
| SHO/ Interns                             | 424                | 473                | 478                | 484                | +61                                | +14.3%                               | +11                                | +2.4%                                | +6                                 | 499                |
| Medical/ Dental, other                   | 7                  | 9                  | 7                  | 7                  | +0                                 | +0.4%                                | -2                                 | -25.4%                               | -0                                 | 9                  |
| Medical & Dental                         | 1,384              | 1,629              | 1,653              | 1,652              | +268                               | +19.4%                               | +23                                | +1.4%                                | -0                                 | 1,722              |
| Nurse/ Midwife Manager                   | 877                | 992                | 1,026              | 1,015              | +137                               | +15.7%                               | +23                                | +2.3%                                | -11                                | 1,113              |
| Nurse/ Midwife Specialist & AN/MP        | 205                | 312                | 338                | 344                | +139                               | +67.9%                               | +32                                | +10.1%                               | +5                                 | 383                |
| Staff Nurse/ Staff Midwife               | 2,835              | 3,141              | 3,196              | 3,192              | +357                               | +12.6%                               | +52                                | +1.6%                                | -4                                 | 3,501              |
| Nursing/ Midwifery awaiting registration | 21                 | 79                 | 46                 | 29                 | +8                                 | +39.0%                               | -50                                | -63.0%                               | -17                                | 31                 |
| Post-registration Nurse/ Midwife Student | 13                 | 6                  | 6                  | 6                  | -8                                 | -57.7%                               | +0                                 | +0.0%                                | +0                                 | 11                 |
| Pre-registration Nurse/ Midwife Intern   | 8                  | 12                 | 82                 | 97                 | +89                                | +1,148.4%                            | +86                                | +727.7%                              | +16                                | 195                |
| Nursing/ Midwifery Student               | 42                 | 96                 | 133                | 132                | +90                                | +215.7%                              | +36                                | +37.3%                               | -1                                 | 237                |
| Nursing/ Midwifery other                 | 36                 | 36                 | 37                 | 38                 | +3                                 | +7.2%                                | +3                                 | +7.7%                                | +1                                 | 44                 |
| Nursing & Midwifery                      | 3,994              | 4,576              | 4,731              | 4,721              | +726                               | +18.2%                               | +145                               | +3.2%                                | -10                                | 5,278              |
| Therapy Professions                      | 367                | 448                | 450                | 448                | +81                                | +22.0%                               | -1                                 | -0.1%                                | -2                                 | 490                |
| Health Science/ Diagnostics              | 979                | 1,044              | 1,038              | 1,037              | +58                                | +6.0%                                | -7                                 | -0.7%                                | -1                                 | 1,128              |
| Social Workers                           | 79                 | 89                 | 96                 | 100                | +21                                | +25.8%                               | +11                                | +12.9%                               | +4                                 | 109                |
| Psychologists                            | 13                 | 17                 | 20                 | 21                 | +8                                 | +65.2%                               | +4                                 | +20.4%                               | +1                                 | 23                 |
| Pharmacy                                 | 220                | 235                | 243                | 239                | +18                                | +8.3%                                | +3                                 | +1.4%                                | -5                                 | 263                |
| H&SC, Other                              | 34                 | 52                 | 56                 | 49                 | +16                                | +45.9%                               | -2                                 | -4.1%                                | -6                                 | 57                 |
| Health & Social Care Professionals       | 1,692              | 1,885              | 1,903              | 1,893              | +202                               | +11.9%                               | +8                                 | +0.4%                                | -10                                | 2,070              |
| Management (VIII & above)                | 117                | 145                | 145                | 149                | +32                                | +27.0%                               | +4                                 | +2.7%                                | +4                                 | 154                |
| Administrative/ Supervisory (V to VII)   | 494                | 615                | 662                | 664                | +170                               | +34.3%                               | +49                                | +7.9%                                | +2                                 | 700                |
| Clerical (III & IV)                      | 1,055              | 1,136              | 1,186              | 1,199              | +144                               | +13.6%                               | +63                                | +5.6%                                | +13                                | 1,381              |
| Management & Administrative              | 1,667              | 1,896              | 1,993              | 2,012              | +345                               | +20.7%                               | +116                               | +6.1%                                | +19                                | 2,235              |
| Support                                  | 764                | 791                | 802                | 797                | +33                                | +4.3%                                | +6                                 | +0.8%                                | -5                                 | 913                |
| Maintenance/ Technical                   | 130                | 127                | 126                | 127                | -3                                 | -2.0%                                | +0                                 | +0.1%                                | +1                                 | 129                |
| General Support                          | 894                | 918                | 928                | 924                | +30                                | +3.4%                                | +7                                 | +0.7%                                | -4                                 | 1,042              |
| Health Care Assistants                   | 1,167              | 1,391              | 1,438              | 1,454              | +288                               | +24.7%                               | +63                                | +4.5%                                | +17                                | 1,618              |
| Care, other                              | 21                 | 32                 | 34                 | 35                 | +14                                | +69.7%                               | +3                                 | +11.0%                               | +1                                 | 44                 |
| Patient & Client Care                    | 1,187              | 1,423              | 1,472              | 1,489              | +302                               | +25.4%                               | +66                                | +4.7%                                | +17                                | 1,662              |