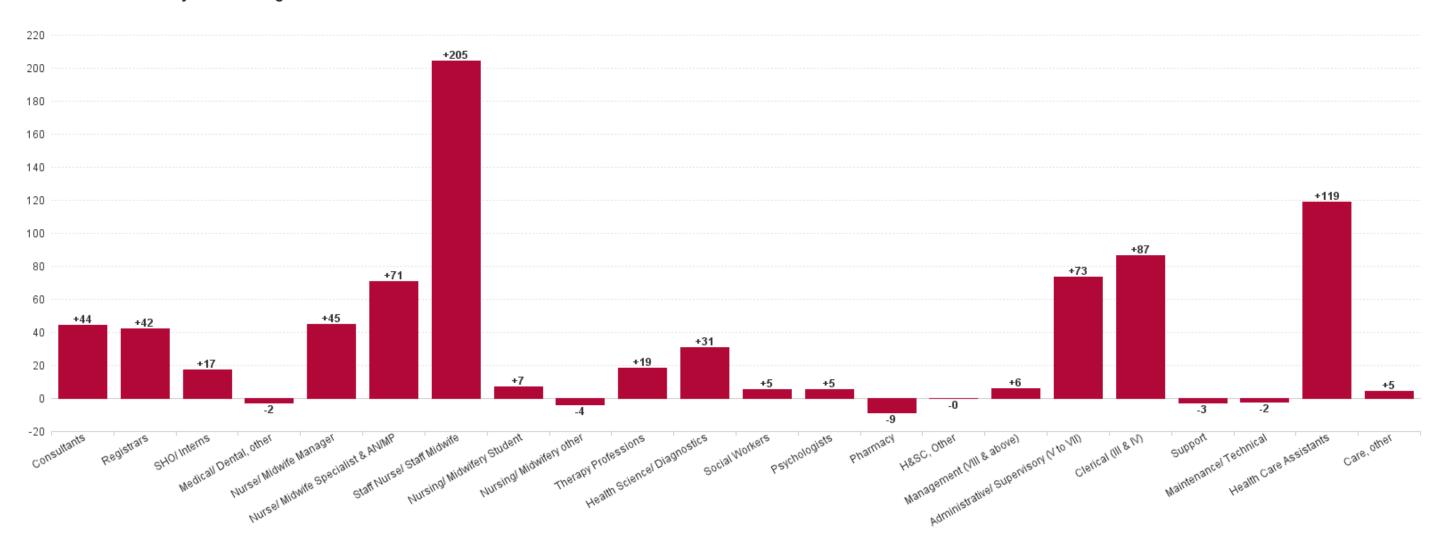

## **Employment by Staff Group MAY 2023**

| Employment by Staff Group MAY 2023       | WTE<br>DEC<br>2019 | WTE<br>DEC<br>2022 | WTE<br>APR<br>2023 | WTE<br>MAY<br>2023 | WTE<br>change<br>since<br>DEC 2019 | % WTE<br>Change<br>since Dec<br>2019 | WTE<br>change<br>since<br>DEC 2022 | % WTE<br>Change<br>since Dec<br>2022 | WTE<br>change<br>since<br>APR 2023 | No.<br>MAY<br>2023 |
|------------------------------------------|--------------------|--------------------|--------------------|--------------------|------------------------------------|--------------------------------------|------------------------------------|--------------------------------------|------------------------------------|--------------------|
| Overall                                  | 10,819             | 12,326             | 12,679             | 12,691             | +1,873                             | +17.3%                               | +365                               | +3.0%                                | +12                                | 14,009             |
| Consultants                              | 464                | 564                | 580                | 581                | +117                               | +25.2%                               | +17                                | +3.0%                                | +1                                 | 622                |
| Registrars                               | 490                | 583                | 588                | 581                | +91                                | +18.6%                               | -2                                 | -0.4%                                | -7                                 | 592                |
| SHO/ Interns                             | 424                | 473                | 478                | 484                | +61                                | +14.3%                               | +11                                | +2.4%                                | +6                                 | 499                |
| Medical/ Dental, other                   | 7                  | 9                  | 7                  | 7                  | +0                                 | +0.4%                                | -2                                 | -25.4%                               | -0                                 | 9                  |
| Medical & Dental                         | 1,384              | 1,629              | 1,653              | 1,652              | +268                               | +19.4%                               | +23                                | +1.4%                                | -0                                 | 1,722              |
| Nurse/ Midwife Manager                   | 877                | 992                | 1,026              | 1,015              | +137                               | +15.7%                               | +23                                | +2.3%                                | -11                                | 1,113              |
| Nurse/ Midwife Specialist & AN/MP        | 205                | 312                | 338                | 344                | +139                               | +67.9%                               | +32                                | +10.1%                               | +5                                 | 383                |
| Staff Nurse/ Staff Midwife               | 2,835              | 3,141              | 3,196              | 3,192              | +357                               | +12.6%                               | +52                                | +1.6%                                | -4                                 | 3,501              |
| Nursing/ Midwifery awaiting registration | 21                 | 79                 | 46                 | 29                 | +8                                 | +39.0%                               | -50                                | -63.0%                               | -17                                | 31                 |
| Post-registration Nurse/ Midwife Student | 13                 | 6                  | 6                  | 6                  | -8                                 | -57.7%                               | +0                                 | +0.0%                                | +0                                 | 11                 |
| Pre-registration Nurse/ Midwife Intern   | 8                  | 12                 | 82                 | 97                 | +89                                | +1,148.4%                            | +86                                | +727.7%                              | +16                                | 195                |
| Nursing/ Midwifery Student               | 42                 | 96                 | 133                | 132                | +90                                | +215.7%                              | +36                                | +37.3%                               | -1                                 | 237                |
| Nursing/ Midwifery other                 | 36                 | 36                 | 37                 | 38                 | +3                                 | +7.2%                                | +3                                 | +7.7%                                | +1                                 | 44                 |
| Nursing & Midwifery                      | 3,994              | 4,576              | 4,731              | 4,721              | +726                               | +18.2%                               | +145                               | +3.2%                                | -10                                | 5,278              |
| Therapy Professions                      | 367                | 448                | 450                | 448                | +81                                | +22.0%                               | -1                                 | -0.1%                                | -2                                 | 490                |
| Health Science/ Diagnostics              | 979                | 1,044              | 1,038              | 1,037              | +58                                | +6.0%                                | -7                                 | -0.7%                                | -1                                 | 1,128              |
| Social Workers                           | 79                 | 89                 | 96                 | 100                | +21                                | +25.8%                               | +11                                | +12.9%                               | +4                                 | 109                |
| Psychologists                            | 13                 | 17                 | 20                 | 21                 | +8                                 | +65.2%                               | +4                                 | +20.4%                               | +1                                 | 23                 |
| Pharmacy                                 | 220                | 235                | 243                | 239                | +18                                | +8.3%                                | +3                                 | +1.4%                                | -5                                 | 263                |
| H&SC, Other                              | 34                 | 52                 | 56                 | 49                 | +16                                | +45.9%                               | -2                                 | -4.1%                                | -6                                 | 57                 |
| Health & Social Care Professionals       | 1,692              | 1,885              | 1,903              | 1,893              | +202                               | +11.9%                               | +8                                 | +0.4%                                | -10                                | 2,070              |
| Management (VIII & above)                | 117                | 145                | 145                | 149                | +32                                | +27.0%                               | +4                                 | +2.7%                                | +4                                 | 154                |
| Administrative/ Supervisory (V to VII)   | 494                | 615                | 662                | 664                | +170                               | +34.3%                               | +49                                | +7.9%                                | +2                                 | 700                |
| Clerical (III & IV)                      | 1,055              | 1,136              | 1,186              | 1,199              | +144                               | +13.6%                               | +63                                | +5.6%                                | +13                                | 1,381              |
| Management & Administrative              | 1,667              | 1,896              | 1,993              | 2,012              | +345                               | +20.7%                               | +116                               | +6.1%                                | +19                                | 2,235              |
| Support                                  | 764                | 791                | 802                | 797                | +33                                | +4.3%                                | +6                                 | +0.8%                                | -5                                 | 913                |
| Maintenance/ Technical                   | 130                | 127                | 126                | 127                | -3                                 | -2.0%                                | +0                                 | +0.1%                                | +1                                 | 129                |
| General Support                          | 894                | 918                | 928                | 924                | +30                                | +3.4%                                | +7                                 | +0.7%                                | -4                                 | 1,042              |
| Health Care Assistants                   | 1,167              | 1,391              | 1,438              | 1,454              | +288                               | +24.7%                               | +63                                | +4.5%                                | +17                                | 1,618              |
| Care, other                              | 21                 | 32                 | 34                 | 35                 | +14                                | +69.7%                               | +3                                 | +11.0%                               | +1                                 | 44                 |
| Patient & Client Care                    | 1,187              | 1,423              | 1,472              | 1,489              | +302                               | +25.4%                               | +66                                | +4.7%                                | +17                                | 1,662              |