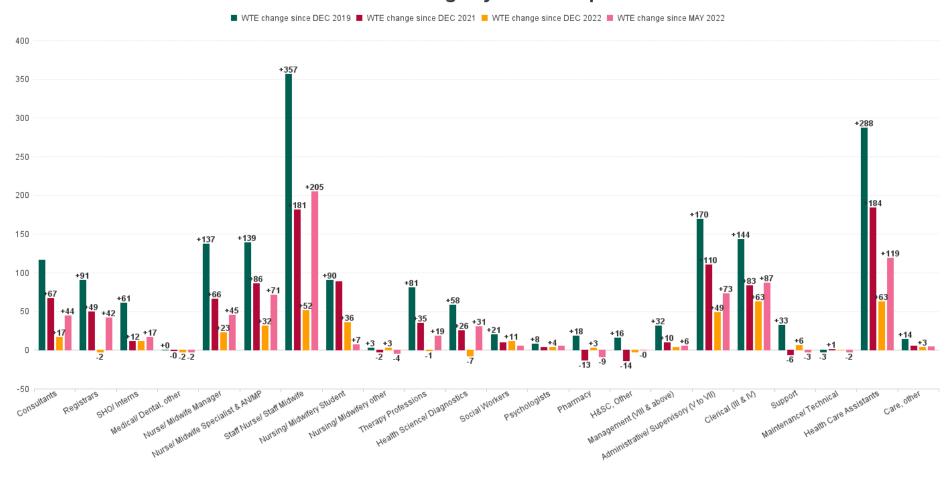

## **Employment by Staff Group MAY 2023**

| Employment by Staff Group MAY 2023       | WTE<br>DEC<br>2019 | WTE<br>DEC<br>2022 | WTE<br>APR<br>2023 | WTE<br>MAY<br>2023 | WTE<br>change<br>since<br>DEC 2019 | % WTE<br>Change<br>since Dec<br>2019 | WTE<br>change<br>since<br>DEC 2022 | % WTE<br>Change<br>since Dec<br>2022 | WTE<br>change<br>since<br>APR 2023 | No.<br>MAY<br>2023 |
|------------------------------------------|--------------------|--------------------|--------------------|--------------------|------------------------------------|--------------------------------------|------------------------------------|--------------------------------------|------------------------------------|--------------------|
| Overall                                  | 10,819             | 12,326             | 12,679             | 12,691             | +1,873                             | +17.3%                               | +365                               | +3.0%                                | +12                                | 14,009             |
| Consultants                              | 464                | 564                | 580                | 581                | +117                               | +25.2%                               | +17                                | +3.0%                                | +1                                 | 622                |
| Registrars                               | 490                | 583                | 588                | 581                | +91                                | +18.6%                               | -2                                 | -0.4%                                | -7                                 | 592                |
| SHO/ Interns                             | 424                | 473                | 478                | 484                | +61                                | +14.3%                               | +11                                | +2.4%                                | +6                                 | 499                |
| Medical/ Dental, other                   | 7                  | 9                  | 7                  | 7                  | +0                                 | +0.4%                                | -2                                 | -25.4%                               | -0                                 | 9                  |
| Medical & Dental                         | 1,384              | 1,629              | 1,653              | 1,652              | +268                               | +19.4%                               | +23                                | +1.4%                                | -0                                 | 1,722              |
| Nurse/ Midwife Manager                   | 877                | 992                | 1,026              | 1,015              | +137                               | +15.7%                               | +23                                | +2.3%                                | -11                                | 1,113              |
| Nurse/ Midwife Specialist & AN/MP        | 205                | 312                | 338                | 344                | +139                               | +67.9%                               | +32                                | +10.1%                               | +5                                 | 383                |
| Staff Nurse/ Staff Midwife               | 2,835              | 3,141              | 3,196              | 3,192              | +357                               | +12.6%                               | +52                                | +1.6%                                | -4                                 | 3,501              |
| Nursing/ Midwifery awaiting registration | 21                 | 79                 | 46                 | 29                 | +8                                 | +39.0%                               | -50                                | -63.0%                               | -17                                | 31                 |
| Post-registration Nurse/ Midwife Student | 13                 | 6                  | 6                  | 6                  | -8                                 | -57.7%                               | +0                                 | +0.0%                                | +0                                 | 11                 |
| Pre-registration Nurse/ Midwife Intern   | 8                  | 12                 | 82                 | 97                 | +89                                | +1,148.4%                            | +86                                | +727.7%                              | +16                                | 195                |
| Nursing/ Midwifery Student               | 42                 | 96                 | 133                | 132                | +90                                | +215.7%                              | +36                                | +37.3%                               | -1                                 | 237                |
| Nursing/ Midwifery other                 | 36                 | 36                 | 37                 | 38                 | +3                                 | +7.2%                                | +3                                 | +7.7%                                | +1                                 | 44                 |
| Nursing & Midwifery                      | 3,994              | 4,576              | 4,731              | 4,721              | +726                               | +18.2%                               | +145                               | +3.2%                                | -10                                | 5,278              |
| Therapy Professions                      | 367                | 448                | 450                | 448                | +81                                | +22.0%                               | -1                                 | -0.1%                                | -2                                 | 490                |
| Health Science/ Diagnostics              | 979                | 1,044              | 1,038              | 1,037              | +58                                | +6.0%                                | -7                                 | -0.7%                                | -1                                 | 1,128              |
| Social Workers                           | 79                 | 89                 | 96                 | 100                | +21                                | +25.8%                               | +11                                | +12.9%                               | +4                                 | 109                |
| Psychologists                            | 13                 | 17                 | 20                 | 21                 | +8                                 | +65.2%                               | +4                                 | +20.4%                               | +1                                 | 23                 |
| Pharmacy                                 | 220                | 235                | 243                | 239                | +18                                | +8.3%                                | +3                                 | +1.4%                                | -5                                 | 263                |
| H&SC, Other                              | 34                 | 52                 | 56                 | 49                 | +16                                | +45.9%                               | -2                                 | -4.1%                                | -6                                 | 57                 |
| Health & Social Care Professionals       | 1,692              | 1,885              | 1,903              | 1,893              | +202                               | +11.9%                               | +8                                 | +0.4%                                | -10                                | 2,070              |
| Management (VIII & above)                | 117                | 145                | 145                | 149                | +32                                | +27.0%                               | +4                                 | +2.7%                                | +4                                 | 154                |
| Administrative/ Supervisory (V to VII)   | 494                | 615                | 662                | 664                | +170                               | +34.3%                               | +49                                | +7.9%                                | +2                                 | 700                |
| Clerical (III & IV)                      | 1,055              | 1,136              | 1,186              | 1,199              | +144                               | +13.6%                               | +63                                | +5.6%                                | +13                                | 1,381              |
| Management & Administrative              | 1,667              | 1,896              | 1,993              | 2,012              | +345                               | +20.7%                               | +116                               | +6.1%                                | +19                                | 2,235              |
| Support                                  | 764                | 791                | 802                | 797                | +33                                | +4.3%                                | +6                                 | +0.8%                                | -5                                 | 913                |
| Maintenance/ Technical                   | 130                | 127                | 126                | 127                | -3                                 | -2.0%                                | +0                                 | +0.1%                                | +1                                 | 129                |
| General Support                          | 894                | 918                | 928                | 924                | +30                                | +3.4%                                | +7                                 | +0.7%                                | -4                                 | 1,042              |
| Health Care Assistants                   | 1,167              | 1,391              | 1,438              | 1,454              | +288                               | +24.7%                               | +63                                | +4.5%                                | +17                                | 1,618              |
| Care, other                              | 21                 | 32                 | 34                 | 35                 | +14                                | +69.7%                               | +3                                 | +11.0%                               | +1                                 | 44                 |
| Patient & Client Care                    | 1,187              | 1,423              | 1,472              | 1,489              | +302                               | +25.4%                               | +66                                | +4.7%                                | +17                                | 1,662              |