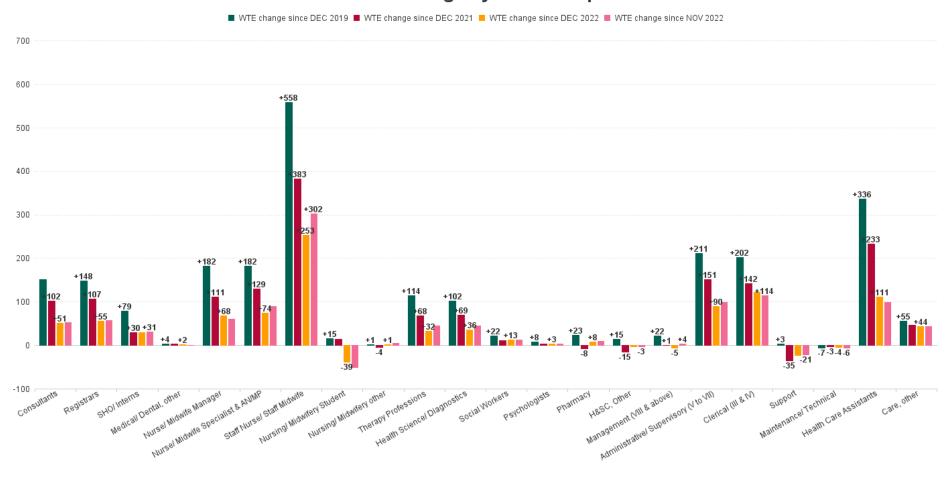

## **Employment by Staff Group NOV 2023**

| Employment by Staff Group NOV 2023       | WTE<br>DEC<br>2019 | WTE<br>DEC<br>2022 | WTE<br>OCT<br>2023 | WTE<br>NOV<br>2023 | WTE<br>change<br>since<br>DEC 2019 | % WTE<br>Change<br>since Dec<br>2019 | WTE<br>change<br>since<br>DEC 2022 | % WTE<br>Change<br>since Dec<br>2022 | WTE<br>change<br>since<br>OCT 2023 | No.<br>NOV<br>2023 |
|------------------------------------------|--------------------|--------------------|--------------------|--------------------|------------------------------------|--------------------------------------|------------------------------------|--------------------------------------|------------------------------------|--------------------|
| Overall                                  | 10,819             | 12,326             | 13,078             | 13,245             | +2,427                             | +22.4%                               | +919                               | +7.5%                                | +167                               | 14,578             |
| Consultants                              | 464                | 564                | 609                | 615                | +151                               | +32.5%                               | +51                                | +9.0%                                | +5                                 | 665                |
| Registrars                               | 490                | 583                | 634                | 638                | +148                               | +30.2%                               | +55                                | +9.4%                                | +4                                 | 656                |
| SHO/ Interns                             | 424                | 473                | 503                | 503                | +79                                | +18.6%                               | +30                                | +6.3%                                | -0                                 | 533                |
| Medical/ Dental, other                   | 7                  | 9                  | 11                 | 11                 | +4                                 | +57.1%                               | +2                                 | +16.6%                               | +0                                 | 12                 |
| Medical & Dental                         | 1,384              | 1,629              | 1,757              | 1,766              | +382                               | +27.6%                               | +137                               | +8.4%                                | +9                                 | 1,866              |
| Nurse/ Midwife Manager                   | 877                | 992                | 1,057              | 1,059              | +182                               | +20.8%                               | +68                                | +6.8%                                | +3                                 | 1,156              |
| Nurse/ Midwife Specialist & AN/MP        | 205                | 312                | 376                | 386                | +182                               | +88.9%                               | +74                                | +23.9%                               | +10                                | 427                |
| Staff Nurse/ Staff Midwife               | 2,835              | 3,141              | 3,295              | 3,393              | +558                               | +19.7%                               | +253                               | +8.1%                                | +99                                | 3,724              |
| Nursing/ Midwifery awaiting registration | 21                 | 79                 | 38                 | 33                 | +12                                | +57.0%                               | -46                                | -58.2%                               | -5                                 | 35                 |
| Post-registration Nurse/ Midwife Student | 13                 | 6                  | 6                  | 6                  | -8                                 | -57.7%                               | +0                                 | +0.0%                                | +0                                 | 11                 |
| Pre-registration Nurse/ Midwife Intern   | 8                  | 12                 | 27                 | 19                 | +11                                | +138.4%                              | +7                                 | +58.0%                               | -9                                 | 38                 |
| Nursing/ Midwifery Student               | 42                 | 96                 | 70                 | 57                 | +15                                | +36.5%                               | -39                                | -40.6%                               | -13                                | 84                 |
| Nursing/ Midwifery other                 | 36                 | 36                 | 39                 | 37                 | +1                                 | +3.2%                                | +1                                 | +3.7%                                | -2                                 | 44                 |
| Nursing & Midwifery                      | 3,994              | 4,576              | 4,837              | 4,933              | +939                               | +23.5%                               | +357                               | +7.8%                                | +96                                | 5,435              |
| Therapy Professions                      | 367                | 448                | 472                | 481                | +114                               | +31.0%                               | +32                                | +7.2%                                | +9                                 | 527                |
| Health Science/ Diagnostics              | 979                | 1,044              | 1,081              | 1,080              | +102                               | +10.4%                               | +36                                | +3.5%                                | -0                                 | 1,169              |
| Social Workers                           | 79                 | 89                 | 98                 | 102                | +22                                | +28.0%                               | +13                                | +14.8%                               | +4                                 | 114                |
| Psychologists                            | 13                 | 17                 | 20                 | 21                 | +8                                 | +64.1%                               | +3                                 | +19.6%                               | +1                                 | 23                 |
| Pharmacy                                 | 220                | 235                | 242                | 243                | +23                                | +10.5%                               | +8                                 | +3.4%                                | +2                                 | 264                |
| H&SC, Other                              | 34                 | 52                 | 42                 | 49                 | +15                                | +43.5%                               | -3                                 | -5.7%                                | +7                                 | 54                 |
| Health & Social Care Professionals       | 1,692              | 1,885              | 1,954              | 1,975              | +284                               | +16.8%                               | +90                                | +4.8%                                | +22                                | 2,151              |
| Management (VIII & above)                | 117                | 145                | 141                | 140                | +22                                | +19.1%                               | -5                                 | -3.7%                                | -1                                 | 144                |
| Administrative/ Supervisory (V to VII)   | 494                | 615                | 699                | 705                | +211                               | +42.6%                               | +90                                | +14.6%                               | +6                                 | 741                |
| Clerical (III & IV)                      | 1,055              | 1,136              | 1,240              | 1,257              | +202                               | +19.2%                               | +122                               | +10.7%                               | +18                                | 1,444              |
| Management & Administrative              | 1,667              | 1,896              | 2,079              | 2,102              | +435                               | +26.1%                               | +206                               | +10.9%                               | +23                                | 2,329              |
| Support                                  | 764                | 791                | 807                | 767                | +3                                 | +0.4%                                | -23                                | -2.9%                                | -40                                | 898                |
| Maintenance/ Technical                   | 130                | 127                | 123                | 123                | -7                                 | -5.1%                                | -4                                 | -3.0%                                | +1                                 | 126                |
| General Support                          | 894                | 918                | 930                | 891                | -4                                 | -0.4%                                | -27                                | -2.9%                                | -39                                | 1,024              |
| Health Care Assistants                   | 1,167              | 1,391              | 1,483              | 1,502              | +336                               | +28.8%                               | +111                               | +8.0%                                | +19                                | 1,686              |
| Care, other                              | 21                 | 32                 | 39                 | 76                 | +55                                | +265.9%                              | +44                                | +139.2%                              | +37                                | 87                 |
| Patient & Client Care                    | 1,187              | 1,423              | 1,522              | 1,578              | +391                               | +32.9%                               | +155                               | +10.9%                               | +56                                | 1,773              |

## WTE Change by Staff Category

■ WTE change since DEC 2019 ■ WTE change since DEC 2021 ■ WTE change since DEC 2022 ■ WTE change since NOV 2022 1,000 +939 900 800 700 +632 600 500 +435 +406 400 +382 +357 +294 300 +279 +242 +216 200 +137 +140 100 -100 Medical & Dental Nursing & Midwifery Health & Social Care Professionals Management & Administrative General Support Patient & Client Care