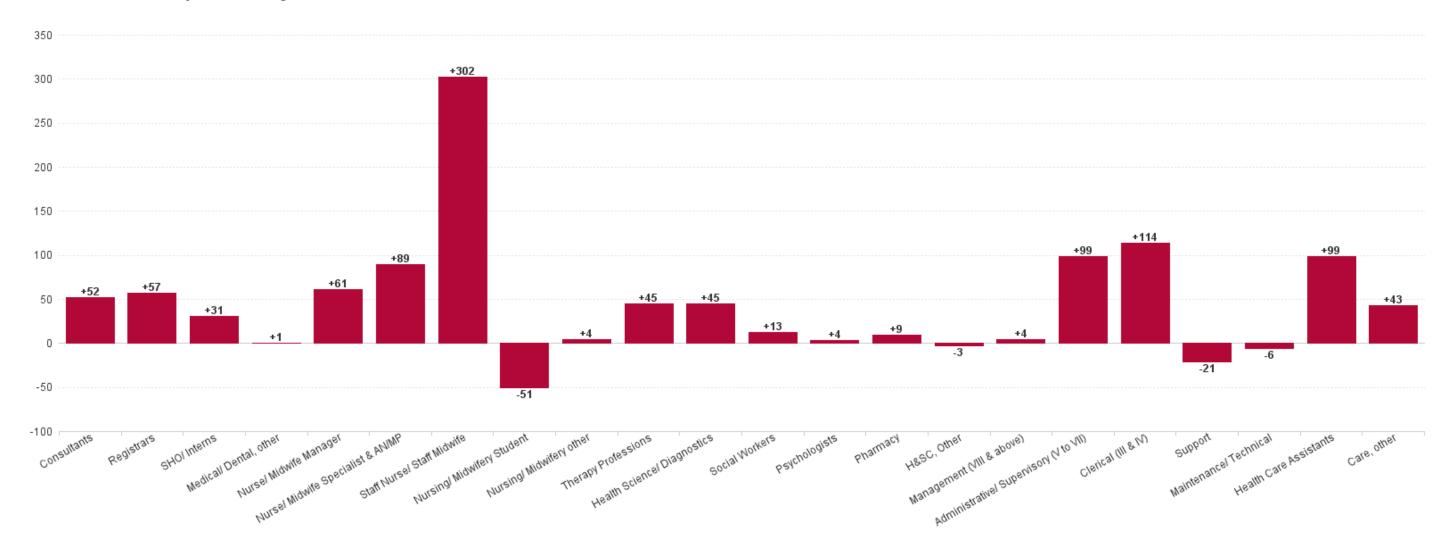

## **Employment by Staff Group NOV 2023**

| Employment by Staff Group NOV 2023       | WTE<br>DEC<br>2019 | WTE<br>DEC<br>2022 | WTE<br>OCT<br>2023 | WTE<br>NOV<br>2023 | WTE<br>change<br>since<br>DEC 2019 | % WTE<br>Change<br>since Dec<br>2019 | WTE<br>change<br>since<br>DEC 2022 | % WTE<br>Change<br>since Dec<br>2022 | WTE<br>change<br>since<br>OCT 2023 | No.<br>NOV<br>2023 |
|------------------------------------------|--------------------|--------------------|--------------------|--------------------|------------------------------------|--------------------------------------|------------------------------------|--------------------------------------|------------------------------------|--------------------|
| Overall                                  | 10,819             | 12,326             | 13,078             | 13,245             | +2,427                             | +22.4%                               | +919                               | +7.5%                                | +167                               | 14,578             |
| Consultants                              | 464                | 564                | 609                | 615                | +151                               | +32.5%                               | +51                                | +9.0%                                | +5                                 | 665                |
| Registrars                               | 490                | 583                | 634                | 638                | +148                               | +30.2%                               | +55                                | +9.4%                                | +4                                 | 656                |
| SHO/ Interns                             | 424                | 473                | 503                | 503                | +79                                | +18.6%                               | +30                                | +6.3%                                | -0                                 | 533                |
| Medical/ Dental, other                   | 7                  | 9                  | 11                 | 11                 | +4                                 | +57.1%                               | +2                                 | +16.6%                               | +0                                 | 12                 |
| Medical & Dental                         | 1,384              | 1,629              | 1,757              | 1,766              | +382                               | +27.6%                               | +137                               | +8.4%                                | +9                                 | 1,866              |
| Nurse/ Midwife Manager                   | 877                | 992                | 1,057              | 1,059              | +182                               | +20.8%                               | +68                                | +6.8%                                | +3                                 | 1,156              |
| Nurse/ Midwife Specialist & AN/MP        | 205                | 312                | 376                | 386                | +182                               | +88.9%                               | +74                                | +23.9%                               | +10                                | 427                |
| Staff Nurse/ Staff Midwife               | 2,835              | 3,141              | 3,295              | 3,393              | +558                               | +19.7%                               | +253                               | +8.1%                                | +99                                | 3,724              |
| Nursing/ Midwifery awaiting registration | 21                 | 79                 | 38                 | 33                 | +12                                | +57.0%                               | -46                                | -58.2%                               | -5                                 | 35                 |
| Post-registration Nurse/ Midwife Student | 13                 | 6                  | 6                  | 6                  | -8                                 | -57.7%                               | +0                                 | +0.0%                                | +0                                 | 11                 |
| Pre-registration Nurse/ Midwife Intern   | 8                  | 12                 | 27                 | 19                 | +11                                | +138.4%                              | +7                                 | +58.0%                               | -9                                 | 38                 |
| Nursing/ Midwifery Student               | 42                 | 96                 | 70                 | 57                 | +15                                | +36.5%                               | -39                                | -40.6%                               | -13                                | 84                 |
| Nursing/ Midwifery other                 | 36                 | 36                 | 39                 | 37                 | +1                                 | +3.2%                                | +1                                 | +3.7%                                | -2                                 | 44                 |
| Nursing & Midwifery                      | 3,994              | 4,576              | 4,837              | 4,933              | +939                               | +23.5%                               | +357                               | +7.8%                                | +96                                | 5,435              |
| Therapy Professions                      | 367                | 448                | 472                | 481                | +114                               | +31.0%                               | +32                                | +7.2%                                | +9                                 | 527                |
| Health Science/ Diagnostics              | 979                | 1,044              | 1,081              | 1,080              | +102                               | +10.4%                               | +36                                | +3.5%                                | -0                                 | 1,169              |
| Social Workers                           | 79                 | 89                 | 98                 | 102                | +22                                | +28.0%                               | +13                                | +14.8%                               | +4                                 | 114                |
| Psychologists                            | 13                 | 17                 | 20                 | 21                 | +8                                 | +64.1%                               | +3                                 | +19.6%                               | +1                                 | 23                 |
| Pharmacy                                 | 220                | 235                | 242                | 243                | +23                                | +10.5%                               | +8                                 | +3.4%                                | +2                                 | 264                |
| H&SC, Other                              | 34                 | 52                 | 42                 | 49                 | +15                                | +43.5%                               | -3                                 | -5.7%                                | +7                                 | 54                 |
| Health & Social Care Professionals       | 1,692              | 1,885              | 1,954              | 1,975              | +284                               | +16.8%                               | +90                                | +4.8%                                | +22                                | 2,151              |
| Management (VIII & above)                | 117                | 145                | 141                | 140                | +22                                | +19.1%                               | -5                                 | -3.7%                                | -1                                 | 144                |
| Administrative/ Supervisory (V to VII)   | 494                | 615                | 699                | 705                | +211                               | +42.6%                               | +90                                | +14.6%                               | +6                                 | 741                |
| Clerical (III & IV)                      | 1,055              | 1,136              | 1,240              | 1,257              | +202                               | +19.2%                               | +122                               | +10.7%                               | +18                                | 1,444              |
| Management & Administrative              | 1,667              | 1,896              | 2,079              | 2,102              | +435                               | +26.1%                               | +206                               | +10.9%                               | +23                                | 2,329              |
| Support                                  | 764                | 791                | 807                | 767                | +3                                 | +0.4%                                | -23                                | -2.9%                                | -40                                | 898                |
| Maintenance/ Technical                   | 130                | 127                | 123                | 123                | -7                                 | -5.1%                                | -4                                 | -3.0%                                | +1                                 | 126                |
| General Support                          | 894                | 918                | 930                | 891                | -4                                 | -0.4%                                | -27                                | -2.9%                                | -39                                | 1,024              |
| Health Care Assistants                   | 1,167              | 1,391              | 1,483              | 1,502              | +336                               | +28.8%                               | +111                               | +8.0%                                | +19                                | 1,686              |
| Care, other                              | 21                 | 32                 | 39                 | 76                 | +55                                | +265.9%                              | +44                                | +139.2%                              | +37                                | 87                 |
| Patient & Client Care                    | 1,187              | 1,423              | 1,522              | 1,578              | +391                               | +32.9%                               | +155                               | +10.9%                               | +56                                | 1,773              |