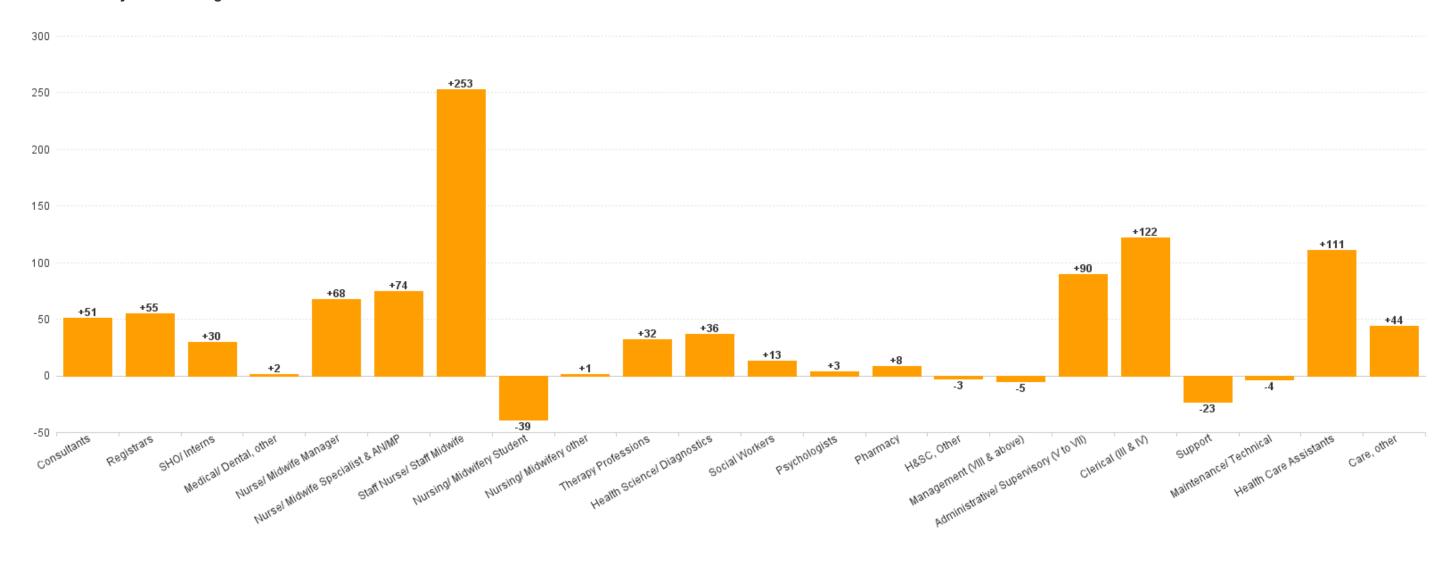

## **Employment Report by Administration: NOV 2023**

### **Section 38 Hospitals**

| NOV 2023                               | WTE<br>DEC<br>2019 | WTE<br>DEC<br>2022 | WTE<br>OCT<br>2023 | WTE<br>NOV<br>2023 | WTE<br>change<br>since<br>DEC | % WTE<br>Change<br>since<br>Dec | WTE<br>change<br>since<br>DEC | % WTE<br>Change<br>since<br>Dec | WTE<br>change<br>since<br>OCT | No.<br>NOV<br>2023 |
|----------------------------------------|--------------------|--------------------|--------------------|--------------------|-------------------------------|---------------------------------|-------------------------------|---------------------------------|-------------------------------|--------------------|
| Total Section 38 Hospitals             | 7,631              | 8,696              | 9,210              | 9,356              | +1,724                        | +22.6%                          | +659                          | +7.6%                           | +145                          | 10,348             |
| Consultants                            | 344                | 439                | 471                | 476                | +132                          | +38.4%                          | +37                           | +8.4%                           | +5                            | 516                |
| Registrars                             | 368                | 444                | 486                | 485                | +116                          | +31.6%                          | +40                           | +9.1%                           | -1                            | 500                |
| SHO/ Interns                           | 288                | 316                | 341                | 341                | +53                           | +18.4%                          | +25                           | +7.9%                           | +1                            | 353                |
| Medical/ Dental, other                 | 5                  | 8                  | 9                  | 9                  | +4                            | +83.7%                          | +2                            | +19.9%                          | +0                            | 10                 |
| Medical & Dental                       | 1,006              | 1,208              | 1,307              | 1,311              | +306                          | +30.4%                          | +104                          | +8.6%                           | +5                            | 1,379              |
| Nurse/ Midwife Manager                 | 641                | 706                | 764                | 766                | +126                          | +19.6%                          | +60                           | +8.5%                           | +2                            | 837                |
| Nurse/ Midwife Specialist & AN/MP      | 134                | 216                | 270                | 277                | +143                          | +107.0%                         | +61                           | +28.1%                          | +7                            | 307                |
| Staff Nurse/ Staff Midwife             | 2,095              | 2,270              | 2,385              | 2,483              | +388                          | +18.5%                          | +212                          | +9.3%                           | +97                           | 2,706              |
| Nursing/ Midwifery Student             | 27                 | 68                 | 58                 | 43                 | +16                           | +61.0%                          | -25                           | -36.4%                          | -15                           | 66                 |
| Nursing/ Midwifery other               | 31                 | 29                 | 33                 | 31                 | -1                            | -2.4%                           | +1                            | +5.0%                           | -2                            | 37                 |
| Nursing & Midwifery                    | 2,927              | 3,290              | 3,510              | 3,599              | +672                          | +23.0%                          | +310                          | +9.4%                           | +89                           | 3,953              |
| Therapy Professions                    | 274                | 335                | 348                | 357                | +84                           | +30.5%                          | +22                           | +6.5%                           | +9                            | 393                |
| Health Science/ Diagnostics            | 598                | 640                | 658                | 653                | +55                           | +9.3%                           | +14                           | +2.1%                           | -5                            | 708                |
| Social Workers                         | 73                 | 81                 | 84                 | 89                 | +16                           | +22.2%                          | +8                            | +9.7%                           | +4                            | 100                |
| Psychologists                          | 10                 | 12                 | 15                 | 16                 | +6                            | +63.3%                          | +3                            | +27.6%                          | +1                            | 18                 |
| Pharmacy                               | 169                | 171                | 175                | 176                | +7                            | +4.1%                           | +5                            | +3.1%                           | +1                            | 187                |
| H&SC, Other                            | 32                 | 45                 | 35                 | 41                 | +9                            | +27.4%                          | -4                            | -8.4%                           | +6                            | 46                 |
| Health & Social Care Professionals     | 1,155              | 1,284              | 1,316              | 1,332              | +177                          | +15.3%                          | +48                           | +3.8%                           | +17                           | 1,452              |
| Management (VIII & above)              | 84                 | 108                | 105                | 104                | +20                           | +24.4%                          | -4                            | -3.6%                           | -1                            | 108                |
| Administrative/ Supervisory (V to VII) | 396                | 460                | 524                | 531                | +135                          | +34.1%                          | +71                           | +15.4%                          | +7                            | 558                |
| Clerical (III & IV)                    | 740                | 831                | 869                | 882                | +142                          | +19.2%                          | +51                           | +6.1%                           | +13                           | 1,036              |
| Management & Administrative            | 1,219              | 1,399              | 1,498              | 1,517              | +298                          | +24.4%                          | +118                          | +8.4%                           | +19                           | 1,702              |
| Support                                | 632                | 651                | 650                | 614                | -18                           | -2.8%                           | -37                           | -5.7%                           | -36                           | 736                |
| Maintenance/ Technical                 | 88                 | 79                 | 76                 | 75                 | -13                           | -14.5%                          | -4                            | -5.6%                           | -1                            | 76                 |
| General Support                        | 719                | 730                | 726                | 689                | -31                           | -4.2%                           | -41                           | -5.7%                           | -37                           | 812                |
| Health Care Assistants                 | 588                | 759                | 820                | 836                | +248                          | +42.2%                          | +77                           | +10.2%                          | +16                           | 969                |
| Care, other                            | 17                 | 27                 | 34                 | 71                 | +54                           | +324.2%                         | +44                           | +164.6%                         | +37                           | 81                 |
| Patient & Client Care                  | 604                | 785                | 854                | 907                | +302                          | +50.0%                          | +121                          | +15.4%                          | +52                           | 1,050              |