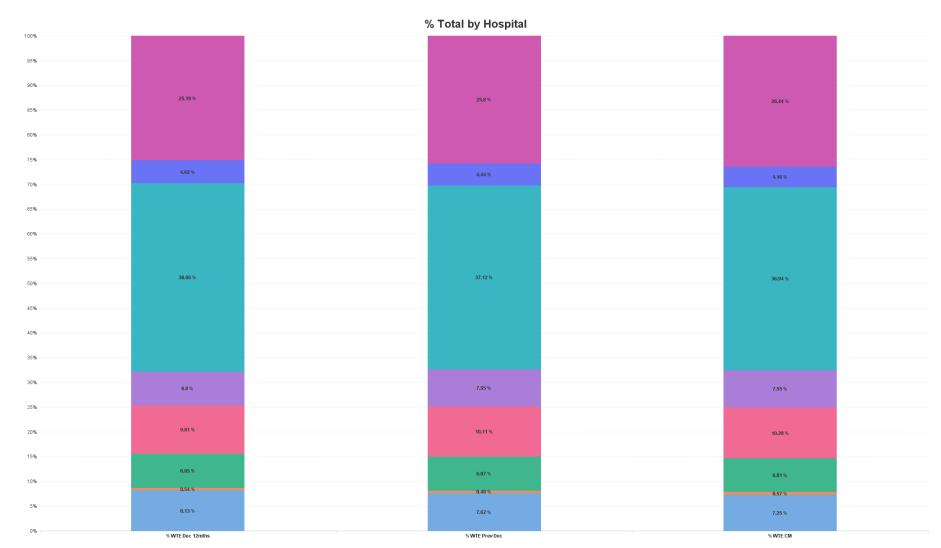

## **Employment Report by Hospital : NOV 2023**

| Hospitals NOV 2023                | WTE<br>DEC<br>2019 | WTE<br>DEC<br>2022 | WTE<br>OCT<br>2023 | WTE<br>NOV<br>2023 | WTE<br>change<br>since<br>DEC 2019 | % WTE<br>Change<br>since Dec<br>2019 | WTE<br>change<br>since<br>DEC 2022 | % WTE<br>Change<br>since Dec<br>2022 | WTE<br>change<br>since<br>OCT 2023 | No.<br>NOV<br>2023 |
|-----------------------------------|--------------------|--------------------|--------------------|--------------------|------------------------------------|--------------------------------------|------------------------------------|--------------------------------------|------------------------------------|--------------------|
| Overall                           | 10,819             | 12,326             | 13,078             | 13,245             | +2,427                             | +22.4%                               | +919                               | +7.5%                                | +167                               | 14,578             |
| St. James's                       | 4,058              | 4,576              | 4,809              | 4,893              | +835                               | +20.6%                               | +317                               | +6.9%                                | +84                                | 5,414              |
| St. Luke's Rathgar                | 544                | 547                | 546                | 551                | +6                                 | +1.2%                                | +3                                 | +0.6%                                | +5                                 | 587                |
| MRH Portlaoise                    | 750                | 847                | 902                | 902                | +152                               | +20.2%                               | +55                                | +6.5%                                | +0                                 | 996                |
| MRH Tullamore                     | 1,101              | 1,247              | 1,346              | 1,362              | +261                               | +23.7%                               | +115                               | +9.2%                                | +16                                | 1,481              |
| Naas General                      | 759                | 931                | 1,000              | 1,000              | +241                               | +31.8%                               | +69                                | +7.5%                                | -0                                 | 1,088              |
| Coombe Women & Infants University | 890                | 939                | 957                | 961                | +70                                | +7.9%                                | +21                                | +2.2%                                | +3                                 | 1,073              |
| Tallaght University               | 2,683              | 3,181              | 3,444              | 3,502              | +819                               | +30.5%                               | +321                               | +10.1%                               | +58                                | 3,861              |
| DMHG HQ                           | 33                 | 59                 | 75                 | 76                 | +42                                | +125.9%                              | +17                                | +28.7%                               | +1                                 | 78                 |