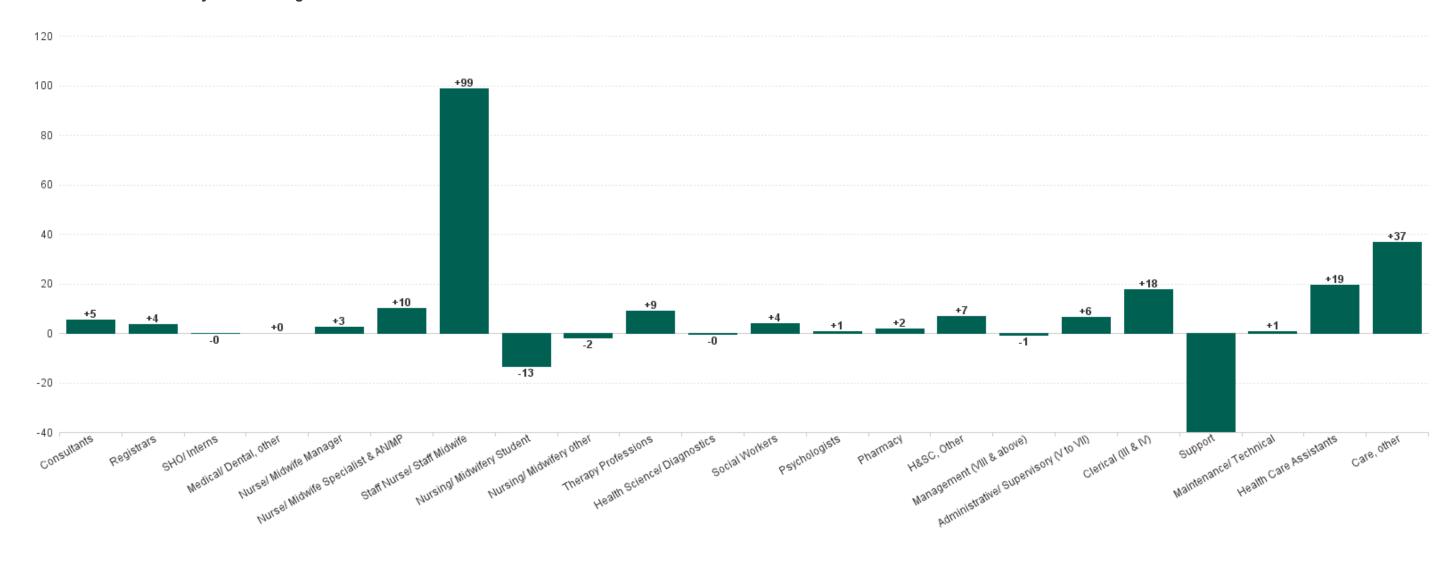

## **Employment by Staff Group NOV 2023**

| Employment by Staff Group NOV 2023       | WTE<br>DEC<br>2019 | WTE<br>DEC<br>2022 | WTE<br>OCT<br>2023 | WTE<br>NOV<br>2023 | WTE<br>change<br>since<br>DEC 2019 | % WTE<br>Change<br>since Dec<br>2019 | WTE<br>change<br>since<br>DEC 2022 | % WTE<br>Change<br>since Dec<br>2022 | WTE<br>change<br>since<br>OCT 2023 | No.<br>NOV<br>2023 |
|------------------------------------------|--------------------|--------------------|--------------------|--------------------|------------------------------------|--------------------------------------|------------------------------------|--------------------------------------|------------------------------------|--------------------|
| Overall                                  | 10,819             | 12,326             | 13,078             | 13,245             | +2,427                             | +22.4%                               | +919                               | +7.5%                                | +167                               | 14,578             |
| Consultants                              | 464                | 564                | 609                | 615                | +151                               | +32.5%                               | +51                                | +9.0%                                | +5                                 | 665                |
| Registrars                               | 490                | 583                | 634                | 638                | +148                               | +30.2%                               | +55                                | +9.4%                                | +4                                 | 656                |
| SHO/ Interns                             | 424                | 473                | 503                | 503                | +79                                | +18.6%                               | +30                                | +6.3%                                | -0                                 | 533                |
| Medical/ Dental, other                   | 7                  | 9                  | 11                 | 11                 | +4                                 | +57.1%                               | +2                                 | +16.6%                               | +0                                 | 12                 |
| Medical & Dental                         | 1,384              | 1,629              | 1,757              | 1,766              | +382                               | +27.6%                               | +137                               | +8.4%                                | +9                                 | 1,866              |
| Nurse/ Midwife Manager                   | 877                | 992                | 1,057              | 1,059              | +182                               | +20.8%                               | +68                                | +6.8%                                | +3                                 | 1,156              |
| Nurse/ Midwife Specialist & AN/MP        | 205                | 312                | 376                | 386                | +182                               | +88.9%                               | +74                                | +23.9%                               | +10                                | 427                |
| Staff Nurse/ Staff Midwife               | 2,835              | 3,141              | 3,295              | 3,393              | +558                               | +19.7%                               | +253                               | +8.1%                                | +99                                | 3,724              |
| Nursing/ Midwifery awaiting registration | 21                 | 79                 | 38                 | 33                 | +12                                | +57.0%                               | -46                                | -58.2%                               | -5                                 | 35                 |
| Post-registration Nurse/ Midwife Student | 13                 | 6                  | 6                  | 6                  | -8                                 | -57.7%                               | +0                                 | +0.0%                                | +0                                 | 11                 |
| Pre-registration Nurse/ Midwife Intern   | 8                  | 12                 | 27                 | 19                 | +11                                | +138.4%                              | +7                                 | +58.0%                               | -9                                 | 38                 |
| Nursing/ Midwifery Student               | 42                 | 96                 | 70                 | 57                 | +15                                | +36.5%                               | -39                                | -40.6%                               | -13                                | 84                 |
| Nursing/ Midwifery other                 | 36                 | 36                 | 39                 | 37                 | +1                                 | +3.2%                                | +1                                 | +3.7%                                | -2                                 | 44                 |
| Nursing & Midwifery                      | 3,994              | 4,576              | 4,837              | 4,933              | +939                               | +23.5%                               | +357                               | +7.8%                                | +96                                | 5,435              |
| Therapy Professions                      | 367                | 448                | 472                | 481                | +114                               | +31.0%                               | +32                                | +7.2%                                | +9                                 | 527                |
| Health Science/ Diagnostics              | 979                | 1,044              | 1,081              | 1,080              | +102                               | +10.4%                               | +36                                | +3.5%                                | -0                                 | 1,169              |
| Social Workers                           | 79                 | 89                 | 98                 | 102                | +22                                | +28.0%                               | +13                                | +14.8%                               | +4                                 | 114                |
| Psychologists                            | 13                 | 17                 | 20                 | 21                 | +8                                 | +64.1%                               | +3                                 | +19.6%                               | +1                                 | 23                 |
| Pharmacy                                 | 220                | 235                | 242                | 243                | +23                                | +10.5%                               | +8                                 | +3.4%                                | +2                                 | 264                |
| H&SC, Other                              | 34                 | 52                 | 42                 | 49                 | +15                                | +43.5%                               | -3                                 | -5.7%                                | +7                                 | 54                 |
| Health & Social Care Professionals       | 1,692              | 1,885              | 1,954              | 1,975              | +284                               | +16.8%                               | +90                                | +4.8%                                | +22                                | 2,151              |
| Management (VIII & above)                | 117                | 145                | 141                | 140                | +22                                | +19.1%                               | -5                                 | -3.7%                                | -1                                 | 144                |
| Administrative/ Supervisory (V to VII)   | 494                | 615                | 699                | 705                | +211                               | +42.6%                               | +90                                | +14.6%                               | +6                                 | 741                |
| Clerical (III & IV)                      | 1,055              | 1,136              | 1,240              | 1,257              | +202                               | +19.2%                               | +122                               | +10.7%                               | +18                                | 1,444              |
| Management & Administrative              | 1,667              | 1,896              | 2,079              | 2,102              | +435                               | +26.1%                               | +206                               | +10.9%                               | +23                                | 2,329              |
| Support                                  | 764                | 791                | 807                | 767                | +3                                 | +0.4%                                | -23                                | -2.9%                                | -40                                | 898                |
| Maintenance/ Technical                   | 130                | 127                | 123                | 123                | -7                                 | -5.1%                                | -4                                 | -3.0%                                | +1                                 | 126                |
| General Support                          | 894                | 918                | 930                | 891                | -4                                 | -0.4%                                | -27                                | -2.9%                                | -39                                | 1,024              |
| Health Care Assistants                   | 1,167              | 1,391              | 1,483              | 1,502              | +336                               | +28.8%                               | +111                               | +8.0%                                | +19                                | 1,686              |
| Care, other                              | 21                 | 32                 | 39                 | 76                 | +55                                | +265.9%                              | +44                                | +139.2%                              | +37                                | 87                 |
| Patient & Client Care                    | 1,187              | 1,423              | 1,522              | 1,578              | +391                               | +32.9%                               | +155                               | +10.9%                               | +56                                | 1,773              |