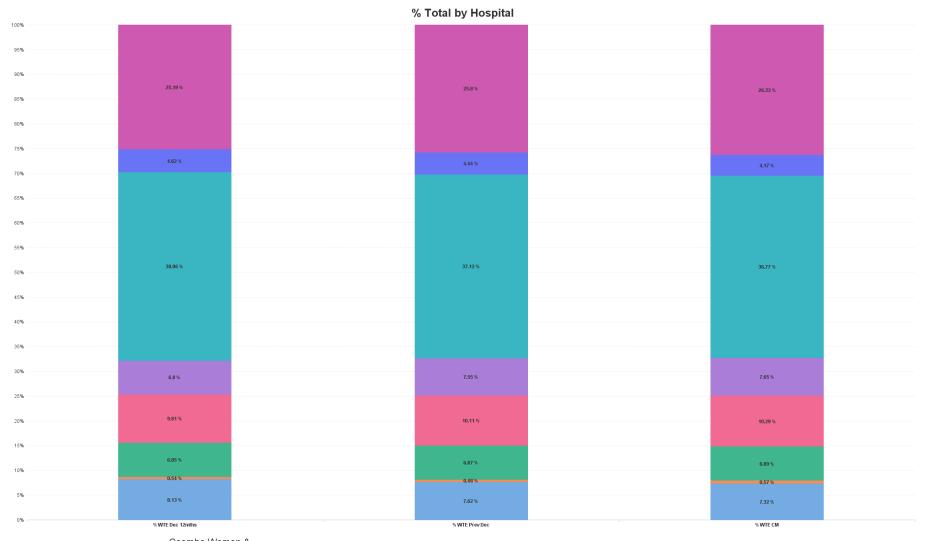

# Employment Report by Hospital : OCT 2023

| Hospitals OCT 2023                | WTE<br>DEC<br>2019 | WTE<br>DEC<br>2022 | WTE<br>SEP<br>2023 | WTE<br>OCT<br>2023 | WTE<br>change<br>since<br>DEC 2019 | % WTE<br>Change<br>since Dec<br>2019 | WTE<br>change<br>since<br>DEC 2022 | % WTE<br>Change<br>since Dec<br>2022 | WTE<br>change<br>since<br>SEP 2023 | No.<br>OCT<br>2023 |
|-----------------------------------|--------------------|--------------------|--------------------|--------------------|------------------------------------|--------------------------------------|------------------------------------|--------------------------------------|------------------------------------|--------------------|
| Overall                           | 10,819             | 12,326             | 12,981             | 13,078             | +2,260                             | +20.9%                               | +752                               | +6.1%                                | +98                                | 14,438             |
| St. James's                       | 4,058              | 4,576              | 4,775              | 4,809              | +751                               | +18.5%                               | +233                               | +5.1%                                | +34                                | 5,347              |
| St. Luke's Rathgar                | 544                | 547                | 545                | 546                | +1                                 | +0.3%                                | -1                                 | -0.3%                                | +1                                 | 581                |
| MRH Portlaoise                    | 750                | 847                | 893                | 902                | +152                               | +20.2%                               | +55                                | +6.4%                                | +9                                 | 987                |
| MRH Tullamore                     | 1,101              | 1,247              | 1,332              | 1,346              | +245                               | +22.2%                               | +99                                | +7.9%                                | +14                                | 1,476              |
| Naas General                      | 759                | 931                | 985                | 1,000              | +242                               | +31.8%                               | +70                                | +7.5%                                | +16                                | 1,095              |
| Coombe Women & Infants University | 890                | 939                | 963                | 957                | +67                                | +7.6%                                | +18                                | +1.9%                                | -5                                 | 1,068              |
| Tallaght University               | 2,683              | 3,181              | 3,418              | 3,444              | +760                               | +28.3%                               | +263                               | +8.3%                                | +26                                | 3,808              |
| DMHG HQ                           | 33                 | 59                 | 72                 | 75                 | +41                                | +123.4%                              | +16                                | +27.3%                               | +3                                 | 76                 |

Coombe Women & DMHG HQ = MRH Portlaoise = MRH Tullamore = Naas General = St. James's = St. Luke's Rathgar = Tallaght University