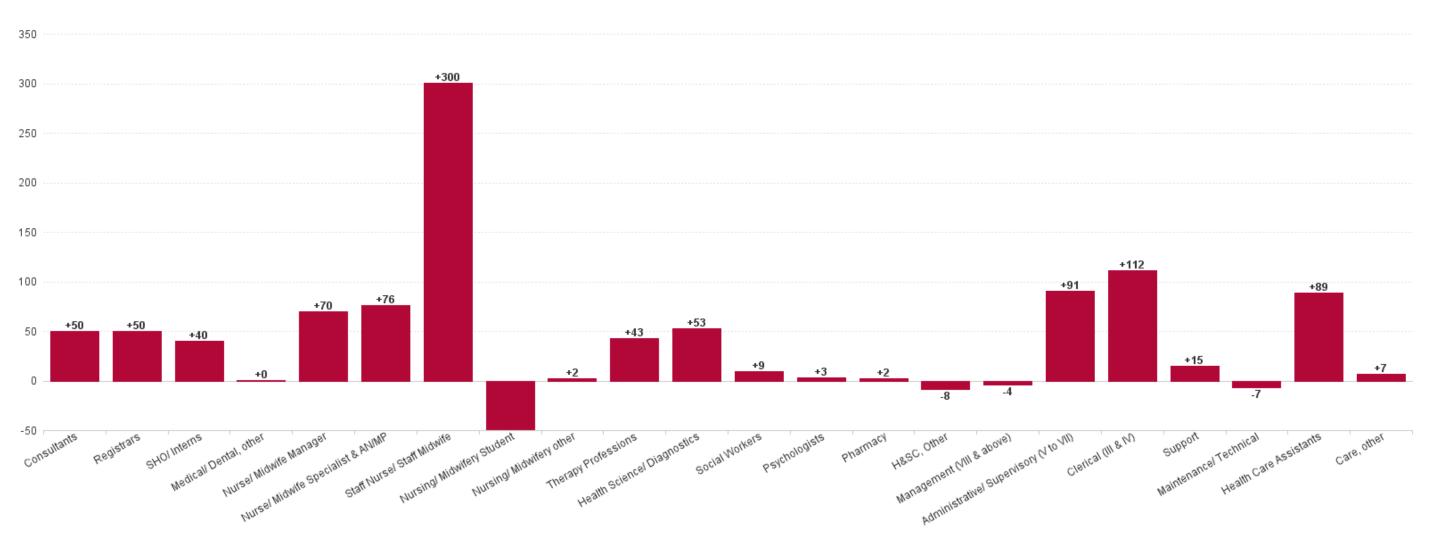

# WTE Change by Staff Category

WTE change since DEC 2019 WTE change since DEC 2021 WTE change since DEC 2022 WTE change since OCT 2022

Æ

# Employment by Staff Group OCT 2023

| Employment by Staff Group OCT 2023       | WTE<br>DEC<br>2019 | WTE<br>DEC<br>2022 | WTE<br>SEP<br>2023 | WTE<br>OCT<br>2023 | WTE<br>change<br>since<br>DEC 2019 | % WTE<br>Change<br>since Dec<br>2019 | WTE<br>change<br>since<br>DEC 2022 | % WTE<br>Change<br>since Dec<br>2022 | WTE<br>change<br>since<br>SEP 2023 | No.<br>OCT<br>2023 |
|------------------------------------------|--------------------|--------------------|--------------------|--------------------|------------------------------------|--------------------------------------|------------------------------------|--------------------------------------|------------------------------------|--------------------|
| Overall                                  | 10,819             | 12,326             | 12,981             | 13,078             | +2,260                             | +20.9%                               | +752                               | +6.1%                                | +98                                | 14,438             |
| Consultants                              | 464                | 564                | 595                | 609                | +146                               | +31.4%                               | +46                                | +8.1%                                | +14                                | 656                |
| Registrars                               | 490                | 583                | 622                | 634                | +144                               | +29.5%                               | +51                                | +8.8%                                | +12                                | 650                |
| SHO/ Interns                             | 424                | 473                | 501                | 503                | +79                                | +18.7%                               | +30                                | +6.3%                                | +2                                 | 525                |
| Medical/ Dental, other                   | 7                  | 9                  | 10                 | 11                 | +4                                 | +57.1%                               | +2                                 | +16.6%                               | +1                                 | 12                 |
| Medical & Dental                         | 1,384              | 1,629              | 1,728              | 1,757              | +373                               | +27.0%                               | +128                               | +7.9%                                | +29                                | 1,843              |
| Nurse/ Midwife Manager                   | 877                | 992                | 1,045              | 1,057              | +180                               | +20.5%                               | +65                                | +6.6%                                | +12                                | 1,151              |
| Nurse/ Midwife Specialist & AN/MP        | 205                | 312                | 371                | 376                | +172                               | +84.0%                               | +64                                | +20.7%                               | +6                                 | 416                |
| Staff Nurse/ Staff Midwife               | 2,835              | 3,141              | 3,235              | 3,295              | +460                               | +16.2%                               | +154                               | +4.9%                                | +60                                | 3,620              |
| Nursing/ Midwifery awaiting registration | 21                 | 79                 | 24                 | 38                 | +17                                | +78.9%                               | -41                                | -52.3%                               | +14                                | 52                 |
| Post-registration Nurse/ Midwife Student | 13                 | 6                  | 6                  | 6                  | -8                                 | -57.7%                               | +0                                 | +0.0%                                | +0                                 | 11                 |
| Pre-registration Nurse/ Midwife Intern   | 8                  | 12                 | 80                 | 27                 | +20                                | +250.7%                              | +16                                | +132.5%                              | -53                                | 99                 |
| Nursing/ Midwifery Student               | 42                 | 96                 | 110                | 70                 | +29                                | +68.4%                               | -26                                | -26.7%                               | -39                                | 162                |
| Nursing/ Midwifery other                 | 36                 | 36                 | 37                 | 39                 | +3                                 | +8.4%                                | +3                                 | +8.9%                                | +1                                 | 46                 |
| Nursing & Midwifery                      | 3,994              | 4,576              | 4,798              | 4,837              | +843                               | +21.1%                               | +261                               | +5.7%                                | +39                                | 5,395              |
| Therapy Professions                      | 367                | 448                | 460                | 472                | +105                               | +28.6%                               | +23                                | +5.2%                                | +12                                | 516                |
| Health Science/ Diagnostics              | 979                | 1,044              | 1,063              | 1,081              | +102                               | +10.4%                               | +37                                | +3.5%                                | +18                                | 1,168              |
| Social Workers                           | 79                 | 89                 | 98                 | 98                 | +18                                | +22.9%                               | +9                                 | +10.2%                               | -0                                 | 108                |
| Psychologists                            | 13                 | 17                 | 20                 | 20                 | +7                                 | +59.4%                               | +3                                 | +16.1%                               | +0                                 | 23                 |
| Pharmacy                                 | 220                | 235                | 239                | 242                | +21                                | +9.7%                                | +6                                 | +2.7%                                | +3                                 | 263                |
| H&SC, Other                              | 34                 | 52                 | 39                 | 42                 | +8                                 | +23.5%                               | -10                                | -18.8%                               | +3                                 | 50                 |
| Health & Social Care Professionals       | 1,692              | 1,885              | 1,919              | 1,954              | +262                               | +15.5%                               | +69                                | +3.6%                                | +34                                | 2,128              |
| Management (VIII & above)                | 117                | 145                | 139                | 141                | +23                                | +19.8%                               | -5                                 | -3.2%                                | +2                                 | 145                |
| Administrative/ Supervisory (V to VII)   | 494                | 615                | 698                | 699                | +204                               | +41.3%                               | +83                                | +13.5%                               | +1                                 | 731                |
| Clerical (III & IV)                      | 1,055              | 1,136              | 1,214              | 1,240              | +185                               | +17.5%                               | +104                               | +9.2%                                | +26                                | 1,427              |
| Management & Administrative              | 1,667              | 1,896              | 2,050              | 2,079              | +412                               | +24.7%                               | +183                               | +9.6%                                | +28                                | 2,303              |
| Support                                  | 764                | 791                | 835                | 807                | +43                                | +5.6%                                | +17                                | +2.1%                                | -28                                | 932                |
| Maintenance/ Technical                   | 130                | 127                | 123                | 123                | -7                                 | -5.5%                                | -4                                 | -3.5%                                | -0                                 | 125                |
| General Support                          | 894                | 918                | 958                | 930                | +35                                | +4.0%                                | +12                                | +1.3%                                | -28                                | 1,057              |
| Health Care Assistants                   | 1,167              | 1,391              | 1,488              | 1,483              | +316                               | +27.1%                               | +92                                | +6.6%                                | -5                                 | 1,664              |
| Care, other                              | 21                 | 32                 | 39                 | 39                 | +18                                | +88.7%                               | +7                                 | +23.4%                               | -0                                 | 48                 |
| Patient & Client Care                    | 1,187              | 1,423              | 1,527              | 1,522              | +335                               | +28.2%                               | +99                                | +7.0%                                | -5                                 | 1,712              |