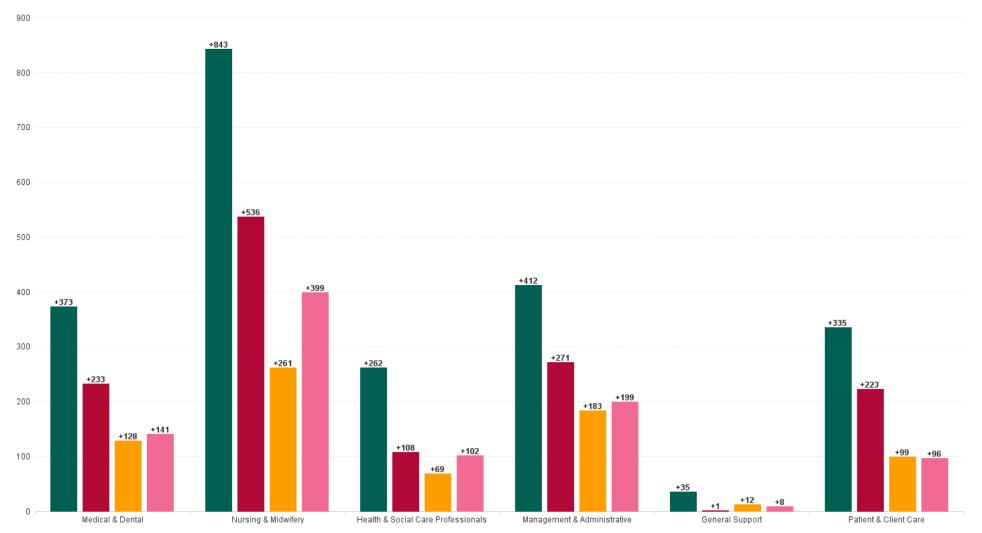

# Employment by Staff Group OCT 2023

| Employment by Staff Group OCT 2023       | WTE<br>DEC<br>2019 | WTE<br>DEC<br>2022 | WTE<br>SEP<br>2023 | WTE<br>OCT<br>2023 | WTE<br>change<br>since<br>DEC 2019 | % WTE<br>Change<br>since Dec<br>2019 | WTE<br>change<br>since<br>DEC 2022 | % WTE<br>Change<br>since Dec<br>2022 | WTE<br>change<br>since<br>SEP 2023 | No.<br>OCT<br>2023 |
|------------------------------------------|--------------------|--------------------|--------------------|--------------------|------------------------------------|--------------------------------------|------------------------------------|--------------------------------------|------------------------------------|--------------------|
| Overall                                  | 10,819             | 12,326             | 12,981             | 13,078             | +2,260                             | +20.9%                               | +752                               | +6.1%                                | +98                                | 14,438             |
| Consultants                              | 464                | 564                | 595                | 609                | +146                               | +31.4%                               | +46                                | +8.1%                                | +14                                | 656                |
| Registrars                               | 490                | 583                | 622                | 634                | +144                               | +29.5%                               | +51                                | +8.8%                                | +12                                | 650                |
| SHO/ Interns                             | 424                | 473                | 501                | 503                | +79                                | +18.7%                               | +30                                | +6.3%                                | +2                                 | 525                |
| Medical/ Dental, other                   | 7                  | 9                  | 10                 | 11                 | +4                                 | +57.1%                               | +2                                 | +16.6%                               | +1                                 | 12                 |
| Medical & Dental                         | 1,384              | 1,629              | 1,728              | 1,757              | +373                               | +27.0%                               | +128                               | +7.9%                                | +29                                | 1,843              |
| Nurse/ Midwife Manager                   | 877                | 992                | 1,045              | 1,057              | +180                               | +20.5%                               | +65                                | +6.6%                                | +12                                | 1,151              |
| Nurse/ Midwife Specialist & AN/MP        | 205                | 312                | 371                | 376                | +172                               | +84.0%                               | +64                                | +20.7%                               | +6                                 | 416                |
| Staff Nurse/ Staff Midwife               | 2,835              | 3,141              | 3,235              | 3,295              | +460                               | +16.2%                               | +154                               | +4.9%                                | +60                                | 3,620              |
| Nursing/ Midwifery awaiting registration | 21                 | 79                 | 24                 | 38                 | +17                                | +78.9%                               | -41                                | -52.3%                               | +14                                | 52                 |
| Post-registration Nurse/ Midwife Student | 13                 | 6                  | 6                  | 6                  | -8                                 | -57.7%                               | +0                                 | +0.0%                                | +0                                 | 11                 |
| Pre-registration Nurse/ Midwife Intern   | 8                  | 12                 | 80                 | 27                 | +20                                | +250.7%                              | +16                                | +132.5%                              | -53                                | 99                 |
| Nursing/ Midwifery Student               | 42                 | 96                 | 110                | 70                 | +29                                | +68.4%                               | -26                                | -26.7%                               | -39                                | 162                |
| Nursing/ Midwifery other                 | 36                 | 36                 | 37                 | 39                 | +3                                 | +8.4%                                | +3                                 | +8.9%                                | +1                                 | 46                 |
| Nursing & Midwifery                      | 3,994              | 4,576              | 4,798              | 4,837              | +843                               | +21.1%                               | +261                               | +5.7%                                | +39                                | 5,395              |
| Therapy Professions                      | 367                | 448                | 460                | 472                | +105                               | +28.6%                               | +23                                | +5.2%                                | +12                                | 516                |
| Health Science/ Diagnostics              | 979                | 1,044              | 1,063              | 1,081              | +102                               | +10.4%                               | +37                                | +3.5%                                | +18                                | 1,168              |
| Social Workers                           | 79                 | 89                 | 98                 | 98                 | +18                                | +22.9%                               | +9                                 | +10.2%                               | -0                                 | 108                |
| Psychologists                            | 13                 | 17                 | 20                 | 20                 | +7                                 | +59.4%                               | +3                                 | +16.1%                               | +0                                 | 23                 |
| Pharmacy                                 | 220                | 235                | 239                | 242                | +21                                | +9.7%                                | +6                                 | +2.7%                                | +3                                 | 263                |
| H&SC, Other                              | 34                 | 52                 | 39                 | 42                 | +8                                 | +23.5%                               | -10                                | -18.8%                               | +3                                 | 50                 |
| Health & Social Care Professionals       | 1,692              | 1,885              | 1,919              | 1,954              | +262                               | +15.5%                               | +69                                | +3.6%                                | +34                                | 2,128              |
| Management (VIII & above)                | 117                | 145                | 139                | 141                | +23                                | +19.8%                               | -5                                 | -3.2%                                | +2                                 | 145                |
| Administrative/ Supervisory (V to VII)   | 494                | 615                | 698                | 699                | +204                               | +41.3%                               | +83                                | +13.5%                               | +1                                 | 731                |
| Clerical (III & IV)                      | 1,055              | 1,136              | 1,214              | 1,240              | +185                               | +17.5%                               | +104                               | +9.2%                                | +26                                | 1,427              |
| Management & Administrative              | 1,667              | 1,896              | 2,050              | 2,079              | +412                               | +24.7%                               | +183                               | +9.6%                                | +28                                | 2,303              |
| Support                                  | 764                | 791                | 835                | 807                | +43                                | +5.6%                                | +17                                | +2.1%                                | -28                                | 932                |
| Maintenance/ Technical                   | 130                | 127                | 123                | 123                | -7                                 | -5.5%                                | -4                                 | -3.5%                                | -0                                 | 125                |
| General Support                          | 894                | 918                | 958                | 930                | +35                                | +4.0%                                | +12                                | +1.3%                                | -28                                | 1,057              |
| Health Care Assistants                   | 1,167              | 1,391              | 1,488              | 1,483              | +316                               | +27.1%                               | +92                                | +6.6%                                | -5                                 | 1,664              |
| Care, other                              | 21                 | 32                 | 39                 | 39                 | +18                                | +88.7%                               | +7                                 | +23.4%                               | -0                                 | 48                 |
| Patient & Client Care                    | 1,187              | 1,423              | 1,527              | 1,522              | +335                               | +28.2%                               | +99                                | +7.0%                                | -5                                 | 1,712              |