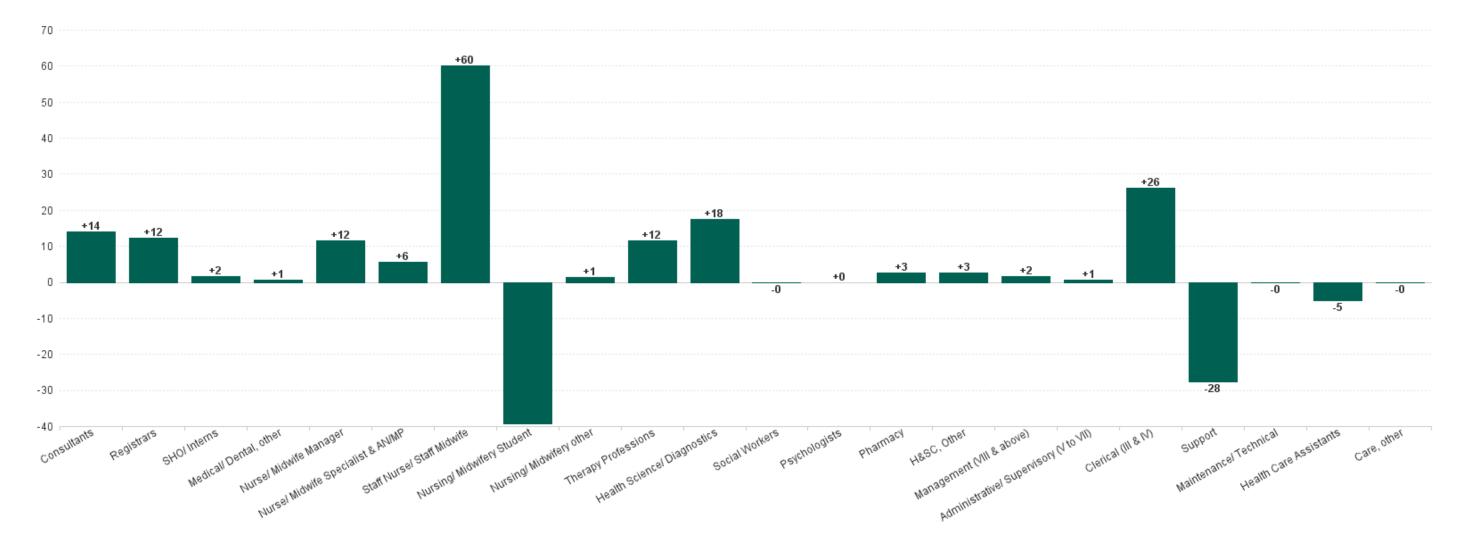

# Employment by Staff Group OCT 2023

| Employment by Staff Group OCT 2023       | WTE<br>DEC<br>2019 | WTE<br>DEC<br>2022 | WTE<br>SEP<br>2023 | WTE<br>OCT<br>2023 | WTE<br>change<br>since<br>DEC 2019 | % WTE<br>Change<br>since Dec<br>2019 | WTE<br>change<br>since<br>DEC 2022 | % WTE<br>Change<br>since Dec<br>2022 | WTE<br>change<br>since<br>SEP 2023 | No.<br>OCT<br>2023 |
|------------------------------------------|--------------------|--------------------|--------------------|--------------------|------------------------------------|--------------------------------------|------------------------------------|--------------------------------------|------------------------------------|--------------------|
| Overall                                  | 10,819             | 12,326             | 12,981             | 13,078             | +2,260                             | +20.9%                               | +752                               | +6.1%                                | +98                                | 14,438             |
| Consultants                              | 464                | 564                | 595                | 609                | +146                               | +31.4%                               | +46                                | +8.1%                                | +14                                | 656                |
| Registrars                               | 490                | 583                | 622                | 634                | +144                               | +29.5%                               | +51                                | +8.8%                                | +12                                | 650                |
| SHO/ Interns                             | 424                | 473                | 501                | 503                | +79                                | +18.7%                               | +30                                | +6.3%                                | +2                                 | 525                |
| Medical/ Dental, other                   | 7                  | 9                  | 10                 | 11                 | +4                                 | +57.1%                               | +2                                 | +16.6%                               | +1                                 | 12                 |
| Medical & Dental                         | 1,384              | 1,629              | 1,728              | 1,757              | +373                               | +27.0%                               | +128                               | +7.9%                                | +29                                | 1,843              |
| Nurse/ Midwife Manager                   | 877                | 992                | 1,045              | 1,057              | +180                               | +20.5%                               | +65                                | +6.6%                                | +12                                | 1,151              |
| Nurse/ Midwife Specialist & AN/MP        | 205                | 312                | 371                | 376                | +172                               | +84.0%                               | +64                                | +20.7%                               | +6                                 | 416                |
| Staff Nurse/ Staff Midwife               | 2,835              | 3,141              | 3,235              | 3,295              | +460                               | +16.2%                               | +154                               | +4.9%                                | +60                                | 3,620              |
| Nursing/ Midwifery awaiting registration | 21                 | 79                 | 24                 | 38                 | +17                                | +78.9%                               | -41                                | -52.3%                               | +14                                | 52                 |
| Post-registration Nurse/ Midwife Student | 13                 | 6                  | 6                  | 6                  | -8                                 | -57.7%                               | +0                                 | +0.0%                                | +0                                 | 11                 |
| Pre-registration Nurse/ Midwife Intern   | 8                  | 12                 | 80                 | 27                 | +20                                | +250.7%                              | +16                                | +132.5%                              | -53                                | 99                 |
| Nursing/ Midwifery Student               | 42                 | 96                 | 110                | 70                 | +29                                | +68.4%                               | -26                                | -26.7%                               | -39                                | 162                |
| Nursing/ Midwifery other                 | 36                 | 36                 | 37                 | 39                 | +3                                 | +8.4%                                | +3                                 | +8.9%                                | +1                                 | 46                 |
| Nursing & Midwifery                      | 3,994              | 4,576              | 4,798              | 4,837              | +843                               | +21.1%                               | +261                               | +5.7%                                | +39                                | 5,395              |
| Therapy Professions                      | 367                | 448                | 460                | 472                | +105                               | +28.6%                               | +23                                | +5.2%                                | +12                                | 516                |
| Health Science/ Diagnostics              | 979                | 1,044              | 1,063              | 1,081              | +102                               | +10.4%                               | +37                                | +3.5%                                | +18                                | 1,168              |
| Social Workers                           | 79                 | 89                 | 98                 | 98                 | +18                                | +22.9%                               | +9                                 | +10.2%                               | -0                                 | 108                |
| Psychologists                            | 13                 | 17                 | 20                 | 20                 | +7                                 | +59.4%                               | +3                                 | +16.1%                               | +0                                 | 23                 |
| Pharmacy                                 | 220                | 235                | 239                | 242                | +21                                | +9.7%                                | +6                                 | +2.7%                                | +3                                 | 263                |
| H&SC, Other                              | 34                 | 52                 | 39                 | 42                 | +8                                 | +23.5%                               | -10                                | -18.8%                               | +3                                 | 50                 |
| Health & Social Care Professionals       | 1,692              | 1,885              | 1,919              | 1,954              | +262                               | +15.5%                               | +69                                | +3.6%                                | +34                                | 2,128              |
| Management (VIII & above)                | 117                | 145                | 139                | 141                | +23                                | +19.8%                               | -5                                 | -3.2%                                | +2                                 | 145                |
| Administrative/ Supervisory (V to VII)   | 494                | 615                | 698                | 699                | +204                               | +41.3%                               | +83                                | +13.5%                               | +1                                 | 731                |
| Clerical (III & IV)                      | 1,055              | 1,136              | 1,214              | 1,240              | +185                               | +17.5%                               | +104                               | +9.2%                                | +26                                | 1,427              |
| Management & Administrative              | 1,667              | 1,896              | 2,050              | 2,079              | +412                               | +24.7%                               | +183                               | +9.6%                                | +28                                | 2,303              |
| Support                                  | 764                | 791                | 835                | 807                | +43                                | +5.6%                                | +17                                | +2.1%                                | -28                                | 932                |
| Maintenance/ Technical                   | 130                | 127                | 123                | 123                | -7                                 | -5.5%                                | -4                                 | -3.5%                                | -0                                 | 125                |
| General Support                          | 894                | 918                | 958                | 930                | +35                                | +4.0%                                | +12                                | +1.3%                                | -28                                | 1,057              |
| Health Care Assistants                   | 1,167              | 1,391              | 1,488              | 1,483              | +316                               | +27.1%                               | +92                                | +6.6%                                | -5                                 | 1,664              |
| Care, other                              | 21                 | 32                 | 39                 | 39                 | +18                                | +88.7%                               | +7                                 | +23.4%                               | -0                                 | 48                 |
| Patient & Client Care                    | 1,187              | 1,423              | 1,527              | 1,522              | +335                               | +28.2%                               | +99                                | +7.0%                                | -5                                 | 1,712              |