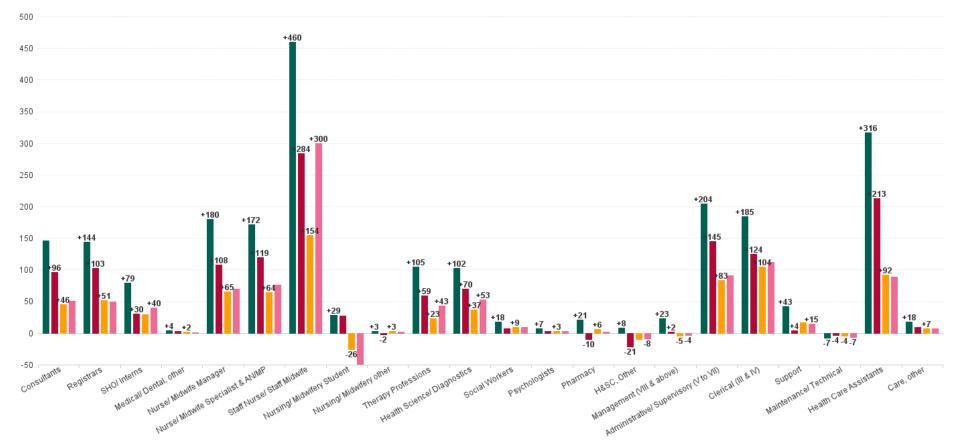

# Employment by Staff Group OCT 2023

| Employment by Staff Group OCT 2023       | WTE<br>DEC<br>2019 | WTE<br>DEC<br>2022 | WTE<br>SEP<br>2023 | WTE<br>OCT<br>2023 | WTE<br>change<br>since<br>DEC 2019 | % WTE<br>Change<br>since Dec<br>2019 | WTE<br>change<br>since<br>DEC 2022 | % WTE<br>Change<br>since Dec<br>2022 | WTE<br>change<br>since<br>SEP 2023 | No.<br>OCT<br>2023 |
|------------------------------------------|--------------------|--------------------|--------------------|--------------------|------------------------------------|--------------------------------------|------------------------------------|--------------------------------------|------------------------------------|--------------------|
| Overall                                  | 10,819             | 12,326             | 12,981             | 13,078             | +2,260                             | +20.9%                               | +752                               | +6.1%                                | +98                                | 14,438             |
| Consultants                              | 464                | 564                | 595                | 609                | +146                               | +31.4%                               | +46                                | +8.1%                                | +14                                | 656                |
| Registrars                               | 490                | 583                | 622                | 634                | +144                               | +29.5%                               | +51                                | +8.8%                                | +12                                | 650                |
| SHO/ Interns                             | 424                | 473                | 501                | 503                | +79                                | +18.7%                               | +30                                | +6.3%                                | +2                                 | 525                |
| Medical/ Dental, other                   | 7                  | 9                  | 10                 | 11                 | +4                                 | +57.1%                               | +2                                 | +16.6%                               | +1                                 | 12                 |
| Medical & Dental                         | 1,384              | 1,629              | 1,728              | 1,757              | +373                               | +27.0%                               | +128                               | +7.9%                                | +29                                | 1,843              |
| Nurse/ Midwife Manager                   | 877                | 992                | 1,045              | 1,057              | +180                               | +20.5%                               | +65                                | +6.6%                                | +12                                | 1,151              |
| Nurse/ Midwife Specialist & AN/MP        | 205                | 312                | 371                | 376                | +172                               | +84.0%                               | +64                                | +20.7%                               | +6                                 | 416                |
| Staff Nurse/ Staff Midwife               | 2,835              | 3,141              | 3,235              | 3,295              | +460                               | +16.2%                               | +154                               | +4.9%                                | +60                                | 3,620              |
| Nursing/ Midwifery awaiting registration | 21                 | 79                 | 24                 | 38                 | +17                                | +78.9%                               | -41                                | -52.3%                               | +14                                | 52                 |
| Post-registration Nurse/ Midwife Student | 13                 | 6                  | 6                  | 6                  | -8                                 | -57.7%                               | +0                                 | +0.0%                                | +0                                 | 11                 |
| Pre-registration Nurse/ Midwife Intern   | 8                  | 12                 | 80                 | 27                 | +20                                | +250.7%                              | +16                                | +132.5%                              | -53                                | 99                 |
| Nursing/ Midwifery Student               | 42                 | 96                 | 110                | 70                 | +29                                | +68.4%                               | -26                                | -26.7%                               | -39                                | 162                |
| Nursing/ Midwifery other                 | 36                 | 36                 | 37                 | 39                 | +3                                 | +8.4%                                | +3                                 | +8.9%                                | +1                                 | 46                 |
| Nursing & Midwifery                      | 3,994              | 4,576              | 4,798              | 4,837              | +843                               | +21.1%                               | +261                               | +5.7%                                | +39                                | 5,395              |
| Therapy Professions                      | 367                | 448                | 460                | 472                | +105                               | +28.6%                               | +23                                | +5.2%                                | +12                                | 516                |
| Health Science/ Diagnostics              | 979                | 1,044              | 1,063              | 1,081              | +102                               | +10.4%                               | +37                                | +3.5%                                | +18                                | 1,168              |
| Social Workers                           | 79                 | 89                 | 98                 | 98                 | +18                                | +22.9%                               | +9                                 | +10.2%                               | -0                                 | 108                |
| Psychologists                            | 13                 | 17                 | 20                 | 20                 | +7                                 | +59.4%                               | +3                                 | +16.1%                               | +0                                 | 23                 |
| Pharmacy                                 | 220                | 235                | 239                | 242                | +21                                | +9.7%                                | +6                                 | +2.7%                                | +3                                 | 263                |
| H&SC, Other                              | 34                 | 52                 | 39                 | 42                 | +8                                 | +23.5%                               | -10                                | -18.8%                               | +3                                 | 50                 |
| Health & Social Care Professionals       | 1,692              | 1,885              | 1,919              | 1,954              | +262                               | +15.5%                               | +69                                | +3.6%                                | +34                                | 2,128              |
| Management (VIII & above)                | 117                | 145                | 139                | 141                | +23                                | +19.8%                               | -5                                 | -3.2%                                | +2                                 | 145                |
| Administrative/ Supervisory (V to VII)   | 494                | 615                | 698                | 699                | +204                               | +41.3%                               | +83                                | +13.5%                               | +1                                 | 731                |
| Clerical (III & IV)                      | 1,055              | 1,136              | 1,214              | 1,240              | +185                               | +17.5%                               | +104                               | +9.2%                                | +26                                | 1,427              |
| Management & Administrative              | 1,667              | 1,896              | 2,050              | 2,079              | +412                               | +24.7%                               | +183                               | +9.6%                                | +28                                | 2,303              |
| Support                                  | 764                | 791                | 835                | 807                | +43                                | +5.6%                                | +17                                | +2.1%                                | -28                                | 932                |
| Maintenance/ Technical                   | 130                | 127                | 123                | 123                | -7                                 | -5.5%                                | -4                                 | -3.5%                                | -0                                 | 125                |
| General Support                          | 894                | 918                | 958                | 930                | +35                                | +4.0%                                | +12                                | +1.3%                                | -28                                | 1,057              |
| Health Care Assistants                   | 1,167              | 1,391              | 1,488              | 1,483              | +316                               | +27.1%                               | +92                                | +6.6%                                | -5                                 | 1,664              |
| Care, other                              | 21                 | 32                 | 39                 | 39                 | +18                                | +88.7%                               | +7                                 | +23.4%                               | -0                                 | 48                 |
| Patient & Client Care                    | 1,187              | 1,423              | 1,527              | 1,522              | +335                               | +28.2%                               | +99                                | +7.0%                                | -5                                 | 1,712              |