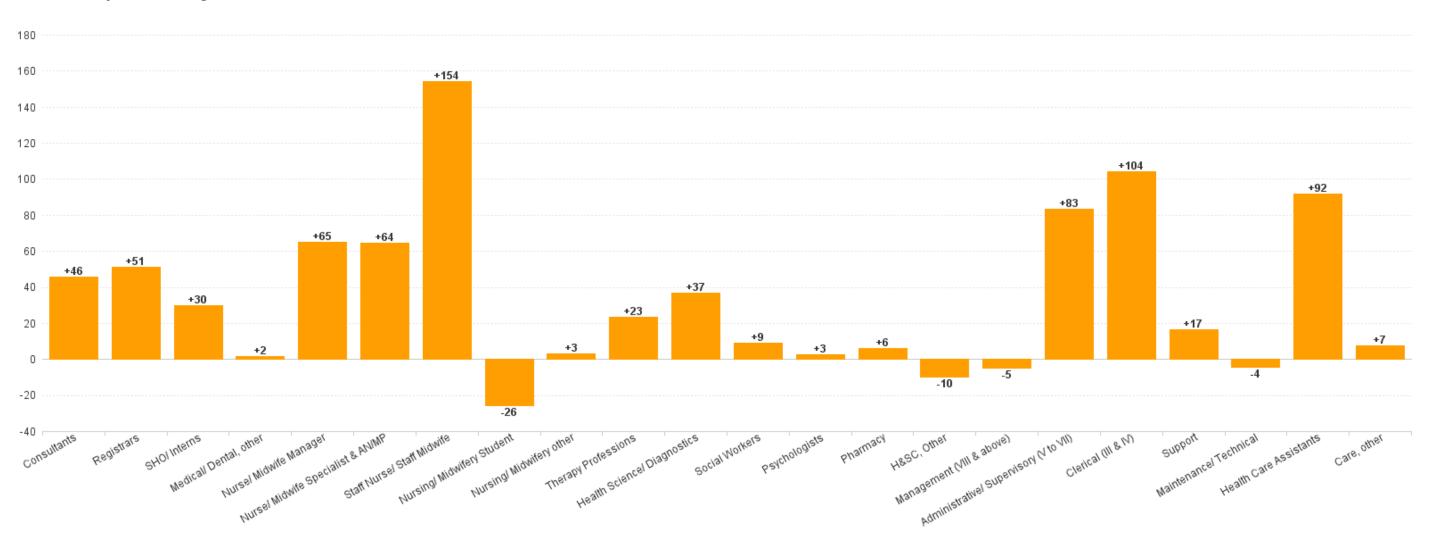

# WTE Change by Staff Category

WTE change since DEC 2019 WTE change since DEC 2021 WTE change since DEC 2022 WTE change since OCT 2022

Æ

# Employment by Staff Group OCT 2023

| Employment by Staff Group OCT 2023       | WTE<br>DEC<br>2019 | WTE<br>DEC<br>2022 | WTE<br>SEP<br>2023 | WTE<br>OCT<br>2023 | WTE<br>change<br>since<br>DEC 2019 | % WTE<br>Change<br>since Dec<br>2019 | WTE<br>change<br>since<br>DEC 2022 | % WTE<br>Change<br>since Dec<br>2022 | WTE<br>change<br>since<br>SEP 2023 | No.<br>OCT<br>2023 |
|------------------------------------------|--------------------|--------------------|--------------------|--------------------|------------------------------------|--------------------------------------|------------------------------------|--------------------------------------|------------------------------------|--------------------|
| Overall                                  | 10,819             | 12,326             | 12,981             | 13,078             | +2,260                             | +20.9%                               | +752                               | +6.1%                                | +98                                | 14,438             |
| Consultants                              | 464                | 564                | 595                | 609                | +146                               | +31.4%                               | +46                                | +8.1%                                | +14                                | 656                |
| Registrars                               | 490                | 583                | 622                | 634                | +144                               | +29.5%                               | +51                                | +8.8%                                | +12                                | 650                |
| SHO/ Interns                             | 424                | 473                | 501                | 503                | +79                                | +18.7%                               | +30                                | +6.3%                                | +2                                 | 525                |
| Medical/ Dental, other                   | 7                  | 9                  | 10                 | 11                 | +4                                 | +57.1%                               | +2                                 | +16.6%                               | +1                                 | 12                 |
| Medical & Dental                         | 1,384              | 1,629              | 1,728              | 1,757              | +373                               | +27.0%                               | +128                               | +7.9%                                | +29                                | 1,843              |
| Nurse/ Midwife Manager                   | 877                | 992                | 1,045              | 1,057              | +180                               | +20.5%                               | +65                                | +6.6%                                | +12                                | 1,151              |
| Nurse/ Midwife Specialist & AN/MP        | 205                | 312                | 371                | 376                | +172                               | +84.0%                               | +64                                | +20.7%                               | +6                                 | 416                |
| Staff Nurse/ Staff Midwife               | 2,835              | 3,141              | 3,235              | 3,295              | +460                               | +16.2%                               | +154                               | +4.9%                                | +60                                | 3,620              |
| Nursing/ Midwifery awaiting registration | 21                 | 79                 | 24                 | 38                 | +17                                | +78.9%                               | -41                                | -52.3%                               | +14                                | 52                 |
| Post-registration Nurse/ Midwife Student | 13                 | 6                  | 6                  | 6                  | -8                                 | -57.7%                               | +0                                 | +0.0%                                | +0                                 | 11                 |
| Pre-registration Nurse/ Midwife Intern   | 8                  | 12                 | 80                 | 27                 | +20                                | +250.7%                              | +16                                | +132.5%                              | -53                                | 99                 |
| Nursing/ Midwifery Student               | 42                 | 96                 | 110                | 70                 | +29                                | +68.4%                               | -26                                | -26.7%                               | -39                                | 162                |
| Nursing/ Midwifery other                 | 36                 | 36                 | 37                 | 39                 | +3                                 | +8.4%                                | +3                                 | +8.9%                                | +1                                 | 46                 |
| Nursing & Midwifery                      | 3,994              | 4,576              | 4,798              | 4,837              | +843                               | +21.1%                               | +261                               | +5.7%                                | +39                                | 5,395              |
| Therapy Professions                      | 367                | 448                | 460                | 472                | +105                               | +28.6%                               | +23                                | +5.2%                                | +12                                | 516                |
| Health Science/ Diagnostics              | 979                | 1,044              | 1,063              | 1,081              | +102                               | +10.4%                               | +37                                | +3.5%                                | +18                                | 1,168              |
| Social Workers                           | 79                 | 89                 | 98                 | 98                 | +18                                | +22.9%                               | +9                                 | +10.2%                               | -0                                 | 108                |
| Psychologists                            | 13                 | 17                 | 20                 | 20                 | +7                                 | +59.4%                               | +3                                 | +16.1%                               | +0                                 | 23                 |
| Pharmacy                                 | 220                | 235                | 239                | 242                | +21                                | +9.7%                                | +6                                 | +2.7%                                | +3                                 | 263                |
| H&SC, Other                              | 34                 | 52                 | 39                 | 42                 | +8                                 | +23.5%                               | -10                                | -18.8%                               | +3                                 | 50                 |
| Health & Social Care Professionals       | 1,692              | 1,885              | 1,919              | 1,954              | +262                               | +15.5%                               | +69                                | +3.6%                                | +34                                | 2,128              |
| Management (VIII & above)                | 117                | 145                | 139                | 141                | +23                                | +19.8%                               | -5                                 | -3.2%                                | +2                                 | 145                |
| Administrative/ Supervisory (V to VII)   | 494                | 615                | 698                | 699                | +204                               | +41.3%                               | +83                                | +13.5%                               | +1                                 | 731                |
| Clerical (III & IV)                      | 1,055              | 1,136              | 1,214              | 1,240              | +185                               | +17.5%                               | +104                               | +9.2%                                | +26                                | 1,427              |
| Management & Administrative              | 1,667              | 1,896              | 2,050              | 2,079              | +412                               | +24.7%                               | +183                               | +9.6%                                | +28                                | 2,303              |
| Support                                  | 764                | 791                | 835                | 807                | +43                                | +5.6%                                | +17                                | +2.1%                                | -28                                | 932                |
| Maintenance/ Technical                   | 130                | 127                | 123                | 123                | -7                                 | -5.5%                                | -4                                 | -3.5%                                | -0                                 | 125                |
| General Support                          | 894                | 918                | 958                | 930                | +35                                | +4.0%                                | +12                                | +1.3%                                | -28                                | 1,057              |
| Health Care Assistants                   | 1,167              | 1,391              | 1,488              | 1,483              | +316                               | +27.1%                               | +92                                | +6.6%                                | -5                                 | 1,664              |
| Care, other                              | 21                 | 32                 | 39                 | 39                 | +18                                | +88.7%                               | +7                                 | +23.4%                               | -0                                 | 48                 |
| Patient & Client Care                    | 1,187              | 1,423              | 1,527              | 1,522              | +335                               | +28.2%                               | +99                                | +7.0%                                | -5                                 | 1,712              |