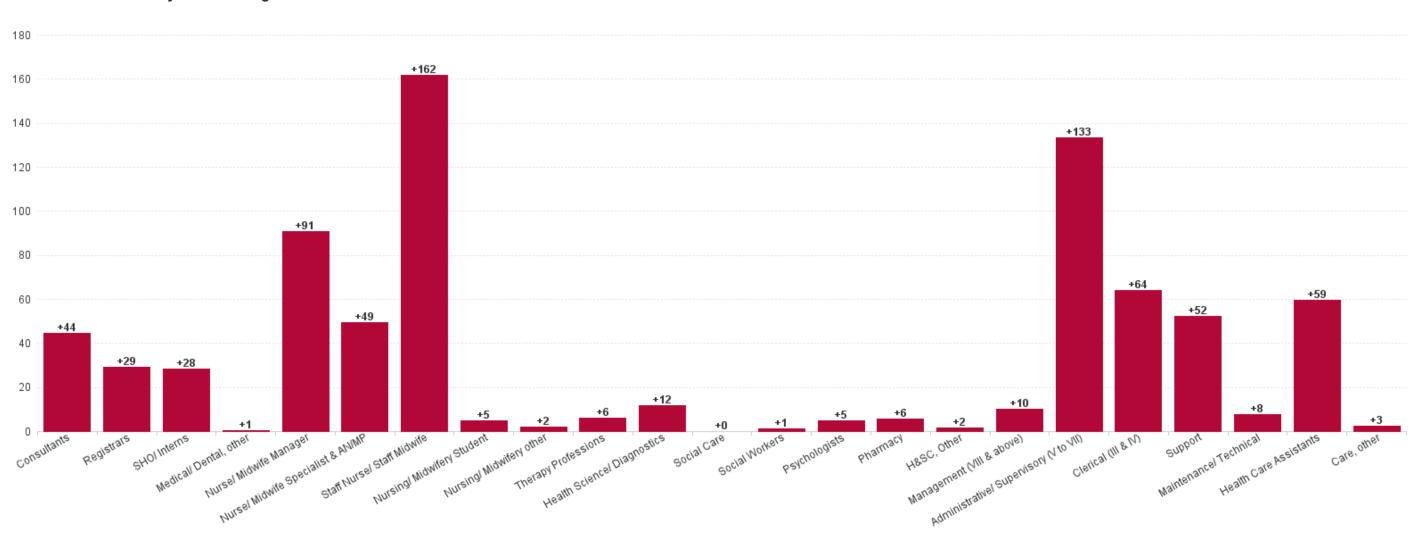

### Employment by Staff Group APR 2023

| APR 2023                                 | WTE DEC<br>2019 | WTE DEC<br>2022 | WTE<br>MAR<br>2023 | WTE APR<br>2023 | WTE<br>change<br>since DEC<br>2019 | WTE<br>change<br>since DEC<br>2022 | WTE<br>change<br>since MAR<br>2023 | No.<br>APR<br>2023 |
|------------------------------------------|-----------------|-----------------|--------------------|-----------------|------------------------------------|------------------------------------|------------------------------------|--------------------|
| Overall                                  | 12,503          | 14,889          | 15,044             | 15,060          | +2,558                             | +172                               | +17                                | 16,605             |
| Consultants                              | 551             | 677             | 676                | 677             | +126                               | +0                                 | +1                                 | 779                |
| Registrars                               | 623             | 755             | 751                | 757             | +133                               | +2                                 | +6                                 | 779                |
| SHO/ Interns                             | 576             | 697             | 693                | 710             | +134                               | +12                                | +16                                | 740                |
| Medical/ Dental, other                   | 26              | 35              | 34                 | 33              | +8                                 | -2                                 | -1                                 | 46                 |
| Medical & Dental                         | 1,776           | 2,164           | 2,154              | 2,177           | +401                               | +13                                | +22                                | 2,344              |
| Nurse/ Midwife Manager                   | 962             | 1,244           | 1,255              | 1,253           | +291                               | +9                                 | -2                                 | 1,362              |
| Nurse/ Midwife Specialist & AN/MP        | 308             | 405             | 418                | 421             | +113                               | +17                                | +3                                 | 460                |
| Staff Nurse/ Staff Midwife               | 3,332           | 3,772           | 3,807              | 3,816           | +484                               | +44                                | +9                                 | 4,182              |
| Nursing/ Midwifery awaiting registration | 11              | 59              | 33                 | 33              | +22                                | -26                                | +0                                 | 33                 |
| Post-registration Nurse/ Midwife Student | 21              | 15              | 17                 | 17              | -4                                 | +2                                 | +0                                 | 17                 |
| Pre-registration Nurse/ Midwife Intern   | 25              | 54              | 101                | 102             | +76                                | +48                                | +1                                 | 206                |
| Nursing/ Midwifery Student               | 57              | 128             | 151                | 152             | +95                                | +24                                | +1                                 | 256                |
| Nursing/ Midwifery other                 | 77              | 51              | 51                 | 51              | -26                                | +0                                 | -0                                 | 60                 |
| Nursing & Midwifery                      | 4,735           | 5,600           | 5,682              | 5,693           | +957                               | +93                                | +11                                | 6,320              |
| Therapy Professions                      | 514             | 611             | 604                | 598             | +84                                | -13                                | -6                                 | 670                |
| Health Science/ Diagnostics              | 738             | 868             | 858                | 852             | +114                               | -16                                | -6                                 | 933                |
| Social Care                              | 1               | 1               | 1                  | 1               | +0                                 | +0                                 | +0                                 | 2                  |
| Social Workers                           | 82              | 110             | 112                | 110             | +28                                | -1                                 | -2                                 | 118                |
| Psychologists                            | 33              | 47              | 50                 | 49              | +16                                | +1                                 | -1                                 | 58                 |
| Pharmacy                                 | 194             | 216             | 219                | 219             | +25                                | +3                                 | +0                                 | 238                |
| H&SC, Other                              | 27              | 36              | 41                 | 39              | +13                                | +3                                 | -2                                 | 54                 |
| Health & Social Care Professionals       | 1,589           | 1,890           | 1,885              | 1,868           | +280                               | -22                                | -17                                | 2,073              |
| Management (VIII & above)                | 86              | 160             | 158                | 157             | +70                                | -4                                 | -2                                 | 159                |
| Administrative/ Supervisory (V to VII)   | 544             | 779             | 825                | 825             | +281                               | +47                                | +0                                 | 871                |
| Clerical (III & IV)                      | 1,251           | 1,365           | 1,387              | 1,391           | +140                               | +26                                | +4                                 | 1,572              |
| Management & Administrative              | 1,882           | 2,304           | 2,371              | 2,373           | +492                               | +69                                | +3                                 | 2,602              |
| Support                                  | 1,279           | 1,416           | 1,426              | 1,427           | +148                               | +11                                | +1                                 | 1,605              |
| Maintenance/ Technical                   | 118             | 138             | 138                | 138             | +19                                | -1                                 | -1                                 | 139                |
| General Support                          | 1,397           | 1,555           | 1,564              | 1,565           | +168                               | +10                                | +1                                 | 1,744              |
| Health Care Assistants                   | 1,096           | 1,342           | 1,354              | 1,352           | +256                               | +10                                | -2                                 | 1,481              |
| Care, other                              | 28              | 34              | 34                 | 33              | +5                                 | -2                                 | -1                                 | 41                 |
| Patient & Client Care                    | 1,124           | 1,376           | 1,388              | 1,385           | +260                               | +8                                 | -3                                 | 1,522              |

## WTE Change by Staff Category

■ WTE change since DEC 2019 ■ WTE change since DEC 2021 ■ WTE change since DEC 2022 ■ WTE change since APR 2022

ŀĒ