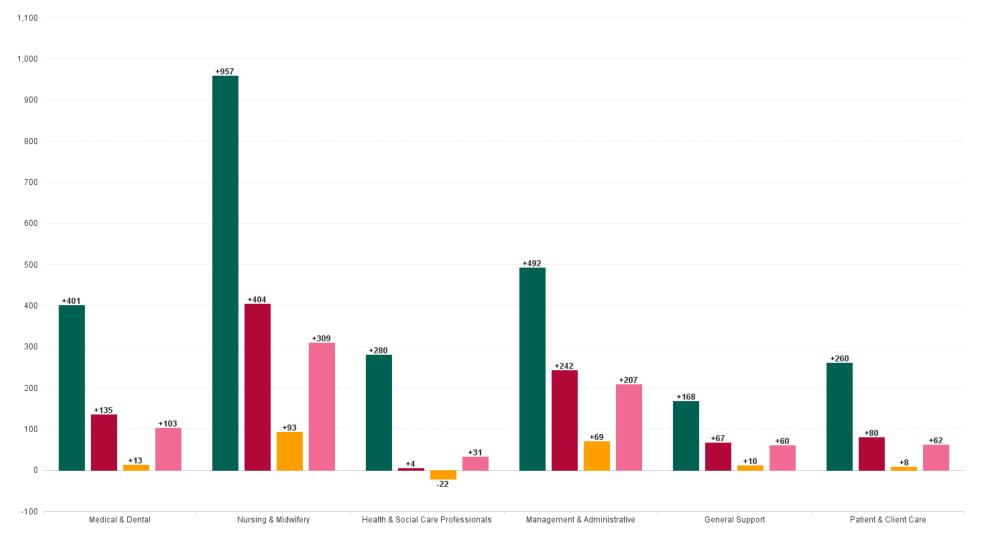

### Employment by Staff Group APR 2023

| APR 2023                                 | WTE DEC<br>2019 | WTE DEC<br>2022 | WTE<br>MAR<br>2023 | WTE APR<br>2023 | WTE<br>change<br>since DEC<br>2019 | WTE<br>change<br>since DEC<br>2022 | WTE<br>change<br>since MAR<br>2023 | No.<br>APR<br>2023 |
|------------------------------------------|-----------------|-----------------|--------------------|-----------------|------------------------------------|------------------------------------|------------------------------------|--------------------|
| Overall                                  | 12,503          | 14,889          | 15,044             | 15,060          | +2,558                             | +172                               | +17                                | 16,605             |
| Consultants                              | 551             | 677             | 676                | 677             | +126                               | +0                                 | +1                                 | 779                |
| Registrars                               | 623             | 755             | 751                | 757             | +133                               | +2                                 | +6                                 | 779                |
| SHO/ Interns                             | 576             | 697             | 693                | 710             | +134                               | +12                                | +16                                | 740                |
| Medical/ Dental, other                   | 26              | 35              | 34                 | 33              | +8                                 | -2                                 | -1                                 | 46                 |
| Medical & Dental                         | 1,776           | 2,164           | 2,154              | 2,177           | +401                               | +13                                | +22                                | 2,344              |
| Nurse/ Midwife Manager                   | 962             | 1,244           | 1,255              | 1,253           | +291                               | +9                                 | -2                                 | 1,362              |
| Nurse/ Midwife Specialist & AN/MP        | 308             | 405             | 418                | 421             | +113                               | +17                                | +3                                 | 460                |
| Staff Nurse/ Staff Midwife               | 3,332           | 3,772           | 3,807              | 3,816           | +484                               | +44                                | +9                                 | 4,182              |
| Nursing/ Midwifery awaiting registration | 11              | 59              | 33                 | 33              | +22                                | -26                                | +0                                 | 33                 |
| Post-registration Nurse/ Midwife Student | 21              | 15              | 17                 | 17              | -4                                 | +2                                 | +0                                 | 17                 |
| Pre-registration Nurse/ Midwife Intern   | 25              | 54              | 101                | 102             | +76                                | +48                                | +1                                 | 206                |
| Nursing/ Midwifery Student               | 57              | 128             | 151                | 152             | +95                                | +24                                | +1                                 | 256                |
| Nursing/ Midwifery other                 | 77              | 51              | 51                 | 51              | -26                                | +0                                 | -0                                 | 60                 |
| Nursing & Midwifery                      | 4,735           | 5,600           | 5,682              | 5,693           | +957                               | +93                                | +11                                | 6,320              |
| Therapy Professions                      | 514             | 611             | 604                | 598             | +84                                | -13                                | -6                                 | 670                |
| Health Science/ Diagnostics              | 738             | 868             | 858                | 852             | +114                               | -16                                | -6                                 | 933                |
| Social Care                              | 1               | 1               | 1                  | 1               | +0                                 | +0                                 | +0                                 | 2                  |
| Social Workers                           | 82              | 110             | 112                | 110             | +28                                | -1                                 | -2                                 | 118                |
| Psychologists                            | 33              | 47              | 50                 | 49              | +16                                | +1                                 | -1                                 | 58                 |
| Pharmacy                                 | 194             | 216             | 219                | 219             | +25                                | +3                                 | +0                                 | 238                |
| H&SC, Other                              | 27              | 36              | 41                 | 39              | +13                                | +3                                 | -2                                 | 54                 |
| Health & Social Care Professionals       | 1,589           | 1,890           | 1,885              | 1,868           | +280                               | -22                                | -17                                | 2,073              |
| Management (VIII & above)                | 86              | 160             | 158                | 157             | +70                                | -4                                 | -2                                 | 159                |
| Administrative/ Supervisory (V to VII)   | 544             | 779             | 825                | 825             | +281                               | +47                                | +0                                 | 871                |
| Clerical (III & IV)                      | 1,251           | 1,365           | 1,387              | 1,391           | +140                               | +26                                | +4                                 | 1,572              |
| Management & Administrative              | 1,882           | 2,304           | 2,371              | 2,373           | +492                               | +69                                | +3                                 | 2,602              |
| Support                                  | 1,279           | 1,416           | 1,426              | 1,427           | +148                               | +11                                | +1                                 | 1,605              |
| Maintenance/ Technical                   | 118             | 138             | 138                | 138             | +19                                | -1                                 | -1                                 | 139                |
| General Support                          | 1,397           | 1,555           | 1,564              | 1,565           | +168                               | +10                                | +1                                 | 1,744              |
| Health Care Assistants                   | 1,096           | 1,342           | 1,354              | 1,352           | +256                               | +10                                | -2                                 | 1,481              |
| Care, other                              | 28              | 34              | 34                 | 33              | +5                                 | -2                                 | -1                                 | 41                 |
| Patient & Client Care                    | 1,124           | 1,376           | 1,388              | 1,385           | +260                               | +8                                 | -3                                 | 1,522              |