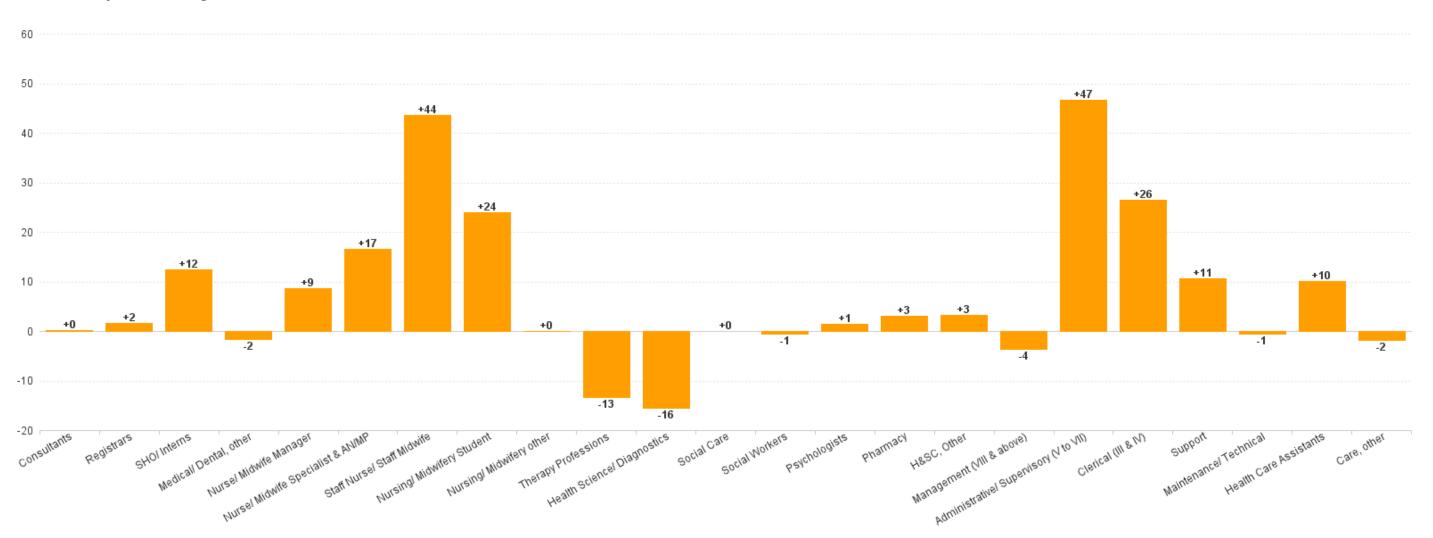

### Employment by Staff Group APR 2023

| APR 2023                                 | WTE DEC<br>2019 | WTE DEC<br>2022 | WTE<br>MAR<br>2023 | WTE APR<br>2023 | WTE<br>change<br>since DEC<br>2019 | WTE<br>change<br>since DEC<br>2022 | WTE<br>change<br>since MAR<br>2023 | No.<br>APR<br>2023 |
|------------------------------------------|-----------------|-----------------|--------------------|-----------------|------------------------------------|------------------------------------|------------------------------------|--------------------|
| Overall                                  | 12,503          | 14,889          | 15,044             | 15,060          | +2,558                             | +172                               | +17                                | 16,605             |
| Consultants                              | 551             | 677             | 676                | 677             | +126                               | +0                                 | +1                                 | 779                |
| Registrars                               | 623             | 755             | 751                | 757             | +133                               | +2                                 | +6                                 | 779                |
| SHO/ Interns                             | 576             | 697             | 693                | 710             | +134                               | +12                                | +16                                | 740                |
| Medical/ Dental, other                   | 26              | 35              | 34                 | 33              | +8                                 | -2                                 | -1                                 | 46                 |
| Medical & Dental                         | 1,776           | 2,164           | 2,154              | 2,177           | +401                               | +13                                | +22                                | 2,344              |
| Nurse/ Midwife Manager                   | 962             | 1,244           | 1,255              | 1,253           | +291                               | +9                                 | -2                                 | 1,362              |
| Nurse/ Midwife Specialist & AN/MP        | 308             | 405             | 418                | 421             | +113                               | +17                                | +3                                 | 460                |
| Staff Nurse/ Staff Midwife               | 3,332           | 3,772           | 3,807              | 3,816           | +484                               | +44                                | +9                                 | 4,182              |
| Nursing/ Midwifery awaiting registration | 11              | 59              | 33                 | 33              | +22                                | -26                                | +0                                 | 33                 |
| Post-registration Nurse/ Midwife Student | 21              | 15              | 17                 | 17              | -4                                 | +2                                 | +0                                 | 17                 |
| Pre-registration Nurse/ Midwife Intern   | 25              | 54              | 101                | 102             | +76                                | +48                                | +1                                 | 206                |
| Nursing/ Midwifery Student               | 57              | 128             | 151                | 152             | +95                                | +24                                | +1                                 | 256                |
| Nursing/ Midwifery other                 | 77              | 51              | 51                 | 51              | -26                                | +0                                 | -0                                 | 60                 |
| Nursing & Midwifery                      | 4,735           | 5,600           | 5,682              | 5,693           | +957                               | +93                                | +11                                | 6,320              |
| Therapy Professions                      | 514             | 611             | 604                | 598             | +84                                | -13                                | -6                                 | 670                |
| Health Science/ Diagnostics              | 738             | 868             | 858                | 852             | +114                               | -16                                | -6                                 | 933                |
| Social Care                              | 1               | 1               | 1                  | 1               | +0                                 | +0                                 | +0                                 | 2                  |
| Social Workers                           | 82              | 110             | 112                | 110             | +28                                | -1                                 | -2                                 | 118                |
| Psychologists                            | 33              | 47              | 50                 | 49              | +16                                | +1                                 | -1                                 | 58                 |
| Pharmacy                                 | 194             | 216             | 219                | 219             | +25                                | +3                                 | +0                                 | 238                |
| H&SC, Other                              | 27              | 36              | 41                 | 39              | +13                                | +3                                 | -2                                 | 54                 |
| Health & Social Care Professionals       | 1,589           | 1,890           | 1,885              | 1,868           | +280                               | -22                                | -17                                | 2,073              |
| Management (VIII & above)                | 86              | 160             | 158                | 157             | +70                                | -4                                 | -2                                 | 159                |
| Administrative/ Supervisory (V to VII)   | 544             | 779             | 825                | 825             | +281                               | +47                                | +0                                 | 871                |
| Clerical (III & IV)                      | 1,251           | 1,365           | 1,387              | 1,391           | +140                               | +26                                | +4                                 | 1,572              |
| Management & Administrative              | 1,882           | 2,304           | 2,371              | 2,373           | +492                               | +69                                | +3                                 | 2,602              |
| Support                                  | 1,279           | 1,416           | 1,426              | 1,427           | +148                               | +11                                | +1                                 | 1,605              |
| Maintenance/ Technical                   | 118             | 138             | 138                | 138             | +19                                | -1                                 | -1                                 | 139                |
| General Support                          | 1,397           | 1,555           | 1,564              | 1,565           | +168                               | +10                                | +1                                 | 1,744              |
| Health Care Assistants                   | 1,096           | 1,342           | 1,354              | 1,352           | +256                               | +10                                | -2                                 | 1,481              |
| Care, other                              | 28              | 34              | 34                 | 33              | +5                                 | -2                                 | -1                                 | 41                 |
| Patient & Client Care                    | 1,124           | 1,376           | 1,388              | 1,385           | +260                               | +8                                 | -3                                 | 1,522              |

## WTE Change by Staff Category

■ WTE change since DEC 2019 ■ WTE change since DEC 2021 ■ WTE change since DEC 2022 ■ WTE change since APR 2022

ŀĒ