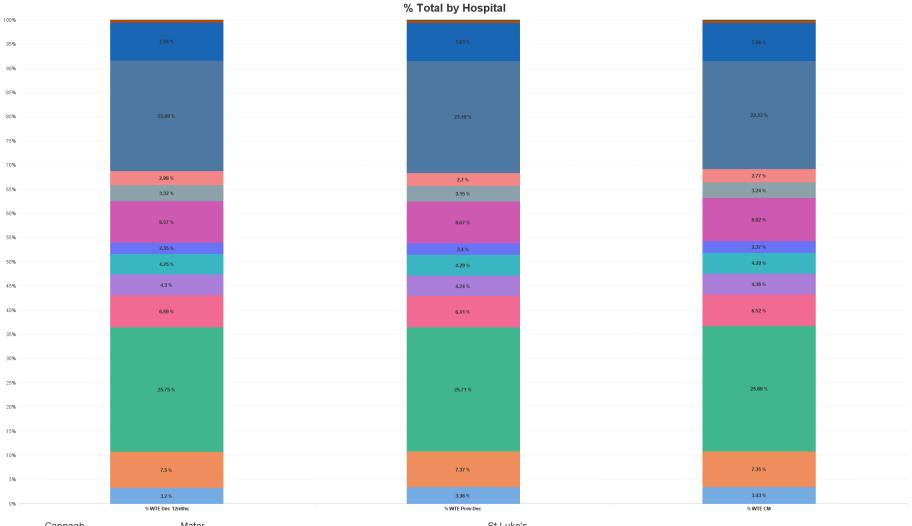

# **Employment Report by Hospital : APR 2023**

| APR 2023                       | WTE DEC<br>2019 | WTE DEC<br>2022 | WTE<br>MAR<br>2023 | WTE APR<br>2023 | WTE<br>change<br>since DEC<br>2019 | WTE<br>change<br>since DEC<br>2022 | WTE<br>change<br>since MAR<br>2023 | No.<br>APR<br>2023 |
|--------------------------------|-----------------|-----------------|--------------------|-----------------|------------------------------------|------------------------------------|------------------------------------|--------------------|
| Overall                        | 12,503          | 14,889          | 15,044             | 15,060          | +2,558                             | +172                               | +17                                | 16,605             |
| Mater Misericordiae University | 3,159           | 3,828           | 3,898              | 3,898           | +739                               | +70                                | +0                                 | 4,268              |
| St. Vincent's University       | 2,838           | 3,452           | 3,387              | 3,363           | +525                               | -89                                | -24                                | 3,606              |
| MRH Mullingar                  | 914             | 1,098           | 1,100              | 1,107           | +193                               | +9                                 | +7                                 | 1,222              |
| St Luke's General Kilkenny     | 1,119           | 1,290           | 1,333              | 1,344           | +225                               | +54                                | +11                                | 1,503              |
| Wexford General                | 1,024           | 1,166           | 1,173              | 1,184           | +160                               | +19                                | +11                                | 1,316              |
| National Maternity             | 880             | 955             | 978                | 981             | +102                               | +27                                | +3                                 | 1,087              |
| Our Lady's Navan               | 516             | 639             | 638                | 647             | +131                               | +7                                 | +9                                 | 734                |
| St. Columcille's               | 452             | 469             | 485                | 488             | +37                                | +19                                | +4                                 | 537                |
| St. Michael's                  | 397             | 402             | 422                | 417             | +20                                | +15                                | -5                                 | 484                |
| Cappagh National Orthopaedic   | 426             | 500             | 519                | 516             | +90                                | +16                                | -3                                 | 579                |
| Royal Victoria Eye & Ear       | 291             | 357             | 355                | 358             | +67                                | +1                                 | +3                                 | 409                |
| Hospital Group HQ              | 30              | 78              | 71                 | 70              | +40                                | -8                                 | -1                                 | 81                 |
| IEHG Bank                      |                 | 23              | 31                 | 31              | +31                                | +8                                 | -0                                 | 40                 |
| National Rehabilitation        | 457             | 632             | 653                | 656             | +199                               | +24                                | +3                                 | 739                |