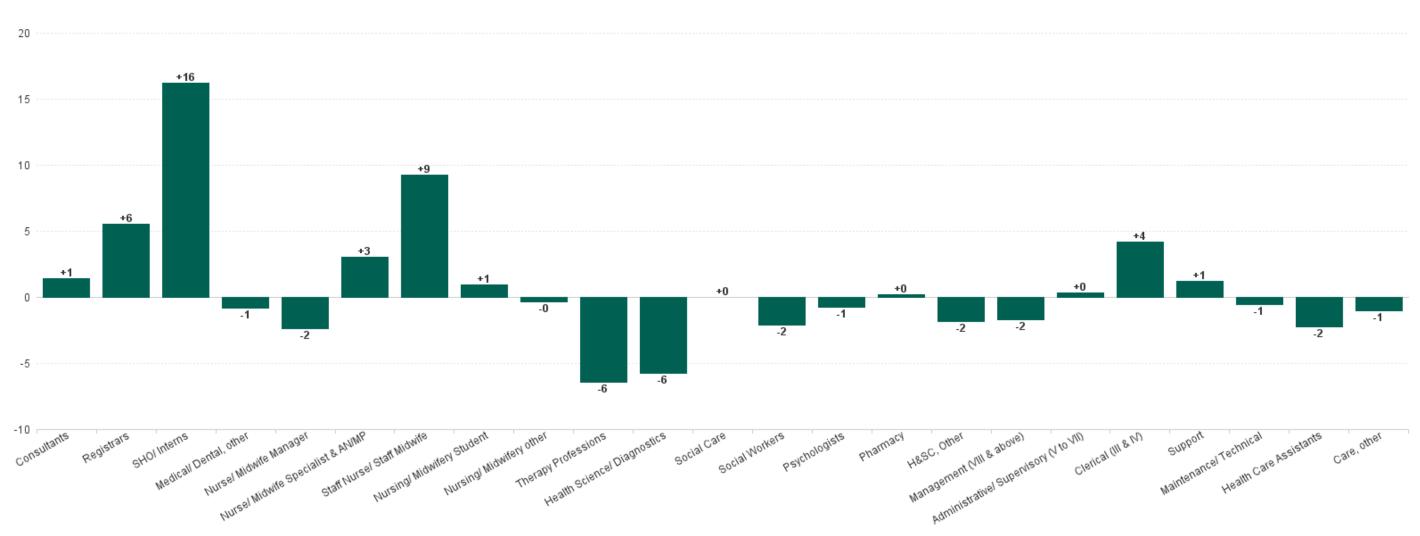

### Employment by Staff Group APR 2023

| APR 2023                                 | WTE DEC<br>2019 | WTE DEC<br>2022 | WTE<br>MAR<br>2023 | WTE APR<br>2023 | WTE<br>change<br>since DEC<br>2019 | WTE<br>change<br>since DEC<br>2022 | WTE<br>change<br>since MAR<br>2023 | No.<br>APR<br>2023 |
|------------------------------------------|-----------------|-----------------|--------------------|-----------------|------------------------------------|------------------------------------|------------------------------------|--------------------|
| Overall                                  | 12,503          | 14,889          | 15,044             | 15,060          | +2,558                             | +172                               | +17                                | 16,605             |
| Consultants                              | 551             | 677             | 676                | 677             | +126                               | +0                                 | +1                                 | 779                |
| Registrars                               | 623             | 755             | 751                | 757             | +133                               | +2                                 | +6                                 | 779                |
| SHO/ Interns                             | 576             | 697             | 693                | 710             | +134                               | +12                                | +16                                | 740                |
| Medical/ Dental, other                   | 26              | 35              | 34                 | 33              | +8                                 | -2                                 | -1                                 | 46                 |
| Medical & Dental                         | 1,776           | 2,164           | 2,154              | 2,177           | +401                               | +13                                | +22                                | 2,344              |
| Nurse/ Midwife Manager                   | 962             | 1,244           | 1,255              | 1,253           | +291                               | +9                                 | -2                                 | 1,362              |
| Nurse/ Midwife Specialist & AN/MP        | 308             | 405             | 418                | 421             | +113                               | +17                                | +3                                 | 460                |
| Staff Nurse/ Staff Midwife               | 3,332           | 3,772           | 3,807              | 3,816           | +484                               | +44                                | +9                                 | 4,182              |
| Nursing/ Midwifery awaiting registration | 11              | 59              | 33                 | 33              | +22                                | -26                                | +0                                 | 33                 |
| Post-registration Nurse/ Midwife Student | 21              | 15              | 17                 | 17              | -4                                 | +2                                 | +0                                 | 17                 |
| Pre-registration Nurse/ Midwife Intern   | 25              | 54              | 101                | 102             | +76                                | +48                                | +1                                 | 206                |
| Nursing/ Midwifery Student               | 57              | 128             | 151                | 152             | +95                                | +24                                | +1                                 | 256                |
| Nursing/ Midwifery other                 | 77              | 51              | 51                 | 51              | -26                                | +0                                 | -0                                 | 60                 |
| Nursing & Midwifery                      | 4,735           | 5,600           | 5,682              | 5,693           | +957                               | +93                                | +11                                | 6,320              |
| Therapy Professions                      | 514             | 611             | 604                | 598             | +84                                | -13                                | -6                                 | 670                |
| Health Science/ Diagnostics              | 738             | 868             | 858                | 852             | +114                               | -16                                | -6                                 | 933                |
| Social Care                              | 1               | 1               | 1                  | 1               | +0                                 | +0                                 | +0                                 | 2                  |
| Social Workers                           | 82              | 110             | 112                | 110             | +28                                | -1                                 | -2                                 | 118                |
| Psychologists                            | 33              | 47              | 50                 | 49              | +16                                | +1                                 | -1                                 | 58                 |
| Pharmacy                                 | 194             | 216             | 219                | 219             | +25                                | +3                                 | +0                                 | 238                |
| H&SC, Other                              | 27              | 36              | 41                 | 39              | +13                                | +3                                 | -2                                 | 54                 |
| Health & Social Care Professionals       | 1,589           | 1,890           | 1,885              | 1,868           | +280                               | -22                                | -17                                | 2,073              |
| Management (VIII & above)                | 86              | 160             | 158                | 157             | +70                                | -4                                 | -2                                 | 159                |
| Administrative/ Supervisory (V to VII)   | 544             | 779             | 825                | 825             | +281                               | +47                                | +0                                 | 871                |
| Clerical (III & IV)                      | 1,251           | 1,365           | 1,387              | 1,391           | +140                               | +26                                | +4                                 | 1,572              |
| Management & Administrative              | 1,882           | 2,304           | 2,371              | 2,373           | +492                               | +69                                | +3                                 | 2,602              |
| Support                                  | 1,279           | 1,416           | 1,426              | 1,427           | +148                               | +11                                | +1                                 | 1,605              |
| Maintenance/ Technical                   | 118             | 138             | 138                | 138             | +19                                | -1                                 | -1                                 | 139                |
| General Support                          | 1,397           | 1,555           | 1,564              | 1,565           | +168                               | +10                                | +1                                 | 1,744              |
| Health Care Assistants                   | 1,096           | 1,342           | 1,354              | 1,352           | +256                               | +10                                | -2                                 | 1,481              |
| Care, other                              | 28              | 34              | 34                 | 33              | +5                                 | -2                                 | -1                                 | 41                 |
| Patient & Client Care                    | 1,124           | 1,376           | 1,388              | 1,385           | +260                               | +8                                 | -3                                 | 1,522              |