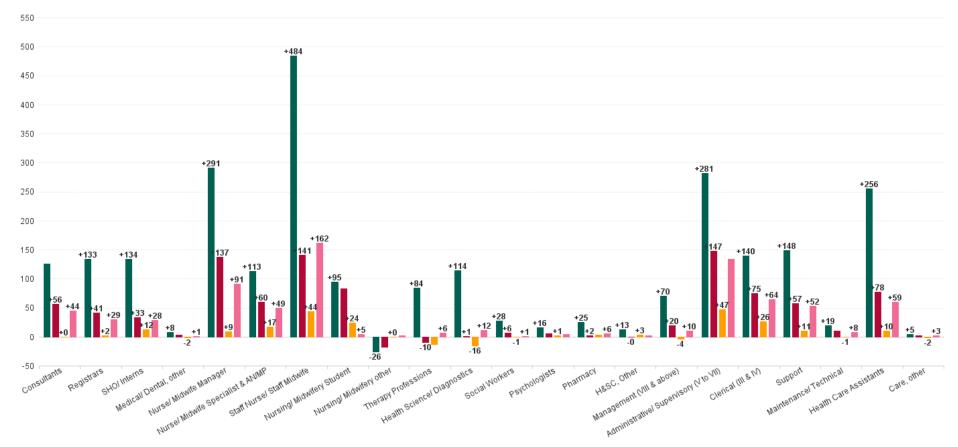

### Employment by Staff Group APR 2023

| APR 2023                                 | WTE DEC<br>2019 | WTE DEC<br>2022 | WTE<br>MAR<br>2023 | WTE APR<br>2023 | WTE<br>change<br>since DEC<br>2019 | WTE<br>change<br>since DEC<br>2022 | WTE<br>change<br>since MAR<br>2023 | No.<br>APR<br>2023 |
|------------------------------------------|-----------------|-----------------|--------------------|-----------------|------------------------------------|------------------------------------|------------------------------------|--------------------|
| Overall                                  | 12,503          | 14,889          | 15,044             | 15,060          | +2,558                             | +172                               | +17                                | 16,605             |
| Consultants                              | 551             | 677             | 676                | 677             | +126                               | +0                                 | +1                                 | 779                |
| Registrars                               | 623             | 755             | 751                | 757             | +133                               | +2                                 | +6                                 | 779                |
| SHO/ Interns                             | 576             | 697             | 693                | 710             | +134                               | +12                                | +16                                | 740                |
| Medical/ Dental, other                   | 26              | 35              | 34                 | 33              | +8                                 | -2                                 | -1                                 | 46                 |
| Medical & Dental                         | 1,776           | 2,164           | 2,154              | 2,177           | +401                               | +13                                | +22                                | 2,344              |
| Nurse/ Midwife Manager                   | 962             | 1,244           | 1,255              | 1,253           | +291                               | +9                                 | -2                                 | 1,362              |
| Nurse/ Midwife Specialist & AN/MP        | 308             | 405             | 418                | 421             | +113                               | +17                                | +3                                 | 460                |
| Staff Nurse/ Staff Midwife               | 3,332           | 3,772           | 3,807              | 3,816           | +484                               | +44                                | +9                                 | 4,182              |
| Nursing/ Midwifery awaiting registration | 11              | 59              | 33                 | 33              | +22                                | -26                                | +0                                 | 33                 |
| Post-registration Nurse/ Midwife Student | 21              | 15              | 17                 | 17              | -4                                 | +2                                 | +0                                 | 17                 |
| Pre-registration Nurse/ Midwife Intern   | 25              | 54              | 101                | 102             | +76                                | +48                                | +1                                 | 206                |
| Nursing/ Midwifery Student               | 57              | 128             | 151                | 152             | +95                                | +24                                | +1                                 | 256                |
| Nursing/ Midwifery other                 | 77              | 51              | 51                 | 51              | -26                                | +0                                 | -0                                 | 60                 |
| Nursing & Midwifery                      | 4,735           | 5,600           | 5,682              | 5,693           | +957                               | +93                                | +11                                | 6,320              |
| Therapy Professions                      | 514             | 611             | 604                | 598             | +84                                | -13                                | -6                                 | 670                |
| Health Science/ Diagnostics              | 738             | 868             | 858                | 852             | +114                               | -16                                | -6                                 | 933                |
| Social Care                              | 1               | 1               | 1                  | 1               | +0                                 | +0                                 | +0                                 | 2                  |
| Social Workers                           | 82              | 110             | 112                | 110             | +28                                | -1                                 | -2                                 | 118                |
| Psychologists                            | 33              | 47              | 50                 | 49              | +16                                | +1                                 | -1                                 | 58                 |
| Pharmacy                                 | 194             | 216             | 219                | 219             | +25                                | +3                                 | +0                                 | 238                |
| H&SC, Other                              | 27              | 36              | 41                 | 39              | +13                                | +3                                 | -2                                 | 54                 |
| Health & Social Care Professionals       | 1,589           | 1,890           | 1,885              | 1,868           | +280                               | -22                                | -17                                | 2,073              |
| Management (VIII & above)                | 86              | 160             | 158                | 157             | +70                                | -4                                 | -2                                 | 159                |
| Administrative/ Supervisory (V to VII)   | 544             | 779             | 825                | 825             | +281                               | +47                                | +0                                 | 871                |
| Clerical (III & IV)                      | 1,251           | 1,365           | 1,387              | 1,391           | +140                               | +26                                | +4                                 | 1,572              |
| Management & Administrative              | 1,882           | 2,304           | 2,371              | 2,373           | +492                               | +69                                | +3                                 | 2,602              |
| Support                                  | 1,279           | 1,416           | 1,426              | 1,427           | +148                               | +11                                | +1                                 | 1,605              |
| Maintenance/ Technical                   | 118             | 138             | 138                | 138             | +19                                | -1                                 | -1                                 | 139                |
| General Support                          | 1,397           | 1,555           | 1,564              | 1,565           | +168                               | +10                                | +1                                 | 1,744              |
| Health Care Assistants                   | 1,096           | 1,342           | 1,354              | 1,352           | +256                               | +10                                | -2                                 | 1,481              |
| Care, other                              | 28              | 34              | 34                 | 33              | +5                                 | -2                                 | -1                                 | 41                 |
| Patient & Client Care                    | 1,124           | 1,376           | 1,388              | 1,385           | +260                               | +8                                 | -3                                 | 1,522              |