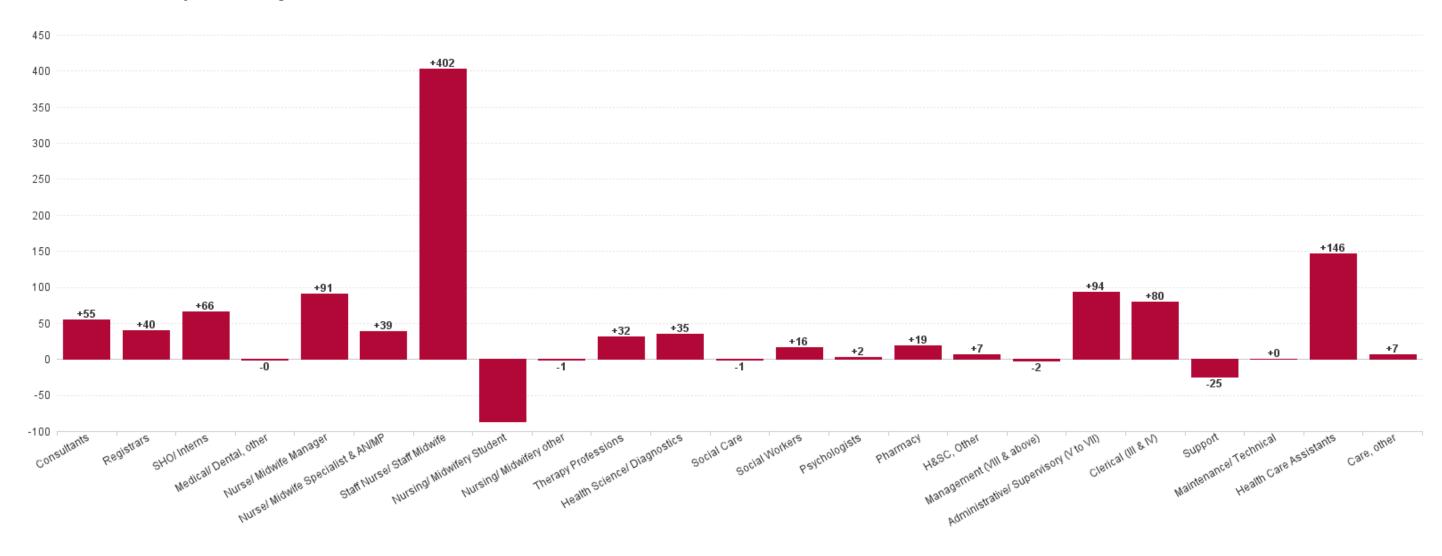

## **Employment by Staff Group DEC 2023**

| Employment by Staff Group DEC 2023       | WTE<br>DEC<br>2019 | WTE<br>DEC<br>2022(1) | WTE<br>NOV<br>2023 | WTE<br>DEC<br>2023 | WTE<br>change<br>since<br>DEC 2019 | % WTE<br>Change<br>since Dec<br>2019 | WTE<br>change<br>since<br>DEC 2022 | % WTE<br>Change<br>since Dec<br>2022 | WTE<br>change<br>since<br>NOV 2023 | No.<br>DEC<br>2023 |
|------------------------------------------|--------------------|-----------------------|--------------------|--------------------|------------------------------------|--------------------------------------|------------------------------------|--------------------------------------|------------------------------------|--------------------|
| Overall                                  | 12,503             | 14,889                | 15,876             | 15,904             | +3,401                             | +27.2%                               | +1,016                             | +6.8%                                | +28                                | 17,366             |
| Consultants                              | 551                | 677                   | 737                | 732                | +181                               | +32.9%                               | +55                                | +8.2%                                | -5                                 | 827                |
| Registrars                               | 623                | 755                   | 799                | 795                | +172                               | +27.6%                               | +40                                | +5.3%                                | -4                                 | 808                |
| SHO/ Interns                             | 576                | 697                   | 766                | 763                | +187                               | +32.5%                               | +66                                | +9.4%                                | -3                                 | 778                |
| Medical/ Dental, other                   | 26                 | 35                    | 35                 | 35                 | +9                                 | +35.3%                               | -0                                 | -1.1%                                | -1                                 | 47                 |
| Medical & Dental                         | 1,776              | 2,164                 | 2,337              | 2,325              | +549                               | +30.9%                               | +161                               | +7.4%                                | -12                                | 2,460              |
| Nurse/ Midwife Manager                   | 962                | 1,244                 | 1,330              | 1,335              | +373                               | +38.7%                               | +91                                | +7.3%                                | +6                                 | 1,457              |
| Nurse/ Midwife Specialist & AN/MP        | 308                | 405                   | 447                | 443                | +136                               | +44.1%                               | +39                                | +9.6%                                | -3                                 | 484                |
| Staff Nurse/ Staff Midwife               | 3,332              | 3,772                 | 4,126              | 4,175              | +843                               | +25.3%                               | +402                               | +10.7%                               | +49                                | 4,525              |
| Nursing/ Midwifery awaiting registration | 11                 | 59                    | 6                  | 5                  | -6                                 | -53.6%                               | -54                                | -91.5%                               | -1                                 | 7                  |
| Post-registration Nurse/ Midwife Student | 21                 | 15                    | 16                 | 15                 | -6                                 | -28.6%                               | +0                                 | +0.0%                                | -1                                 | 15                 |
| Pre-registration Nurse/ Midwife Intern   | 25                 | 54                    | 24                 | 21                 | -4                                 | -17.2%                               | -33                                | -61.1%                               | -3                                 | 42                 |
| Nursing/ Midwifery Student               | 57                 | 128                   | 46                 | 41                 | -16                                | -28.2%                               | -87                                | -68.0%                               | -5                                 | 64                 |
| Nursing/ Midwifery other                 | 77                 | 51                    | 52                 | 50                 | -26                                | -34.4%                               | -1                                 | -1.2%                                | -1                                 | 59                 |
| Nursing & Midwifery                      | 4,735              | 5,600                 | 6,000              | 6,044              | +1,309                             | +27.6%                               | +445                               | +7.9%                                | +44                                | 6,589              |
| Therapy Professions                      | 514                | 611                   | 646                | 643                | +129                               | +25.1%                               | +32                                | +5.2%                                | -3                                 | 720                |
| Health Science/ Diagnostics              | 738                | 868                   | 899                | 903                | +164                               | +22.3%                               | +35                                | +4.0%                                | +4                                 | 990                |
| Social Care                              | 1                  | 1                     | 1                  | 1                  | -1                                 | -50.0%                               | -1                                 | -50.0%                               | -1                                 | 1                  |
| Social Workers                           | 82                 | 110                   | 125                | 126                | +44                                | +54.1%                               | +16                                | +14.7%                               | +1                                 | 137                |
| Psychologists                            | 33                 | 47                    | 49                 | 50                 | +17                                | +52.1%                               | +2                                 | +4.9%                                | +0                                 | 60                 |
| Pharmacy                                 | 194                | 216                   | 235                | 235                | +41                                | +21.1%                               | +19                                | +8.8%                                | +0                                 | 255                |
| H&SC, Other                              | 27                 | 36                    | 42                 | 43                 | +16                                | +60.5%                               | +7                                 | +18.3%                               | +1                                 | 55                 |
| Health & Social Care Professionals       | 1,589              | 1,890                 | 1,997              | 2,000              | +411                               | +25.9%                               | +110                               | +5.8%                                | +3                                 | 2,218              |
| Management (VIII & above)                | 86                 | 160                   | 159                | 158                | +72                                | +83.5%                               | -2                                 | -1.2%                                | -0                                 | 162                |
| Administrative/ Supervisory (V to VII)   | 544                | 779                   | 873                | 872                | +328                               | +60.3%                               | +94                                | +12.0%                               | -0                                 | 914                |
| Clerical (III & IV)                      | 1,251              | 1,365                 | 1,455              | 1,445              | +193                               | +15.4%                               | +80                                | +5.8%                                | -11                                | 1,622              |
| Management & Administrative              | 1,882              | 2,304                 | 2,487              | 2,475              | +594                               | +31.5%                               | +171                               | +7.4%                                | -11                                | 2,698              |
| Support                                  | 1,279              | 1,416                 | 1,420              | 1,392              | +113                               | +8.8%                                | -25                                | -1.8%                                | -29                                | 1,565              |
| Maintenance/ Technical                   | 118                | 138                   | 139                | 138                | +20                                | +17.0%                               | +0                                 | +0.1%                                | -1                                 | 140                |
| General Support                          | 1,397              | 1,555                 | 1,559              | 1,530              | +133                               | +9.5%                                | -25                                | -1.6%                                | -29                                | 1,705              |
| Health Care Assistants                   | 1,096              | 1,342                 | 1,453              | 1,488              | +392                               | +35.8%                               | +146                               | +10.9%                               | +35                                | 1,646              |
| Care, other                              | 28                 | 34                    | 42                 | 41                 | +13                                | +47.0%                               | +7                                 | +19.6%                               | -1                                 | 50                 |
| Patient & Client Care                    | 1,124              | 1,376                 | 1,495              | 1,530              | +405                               | +36.0%                               | +153                               | +11.1%                               | +34                                | 1,696              |