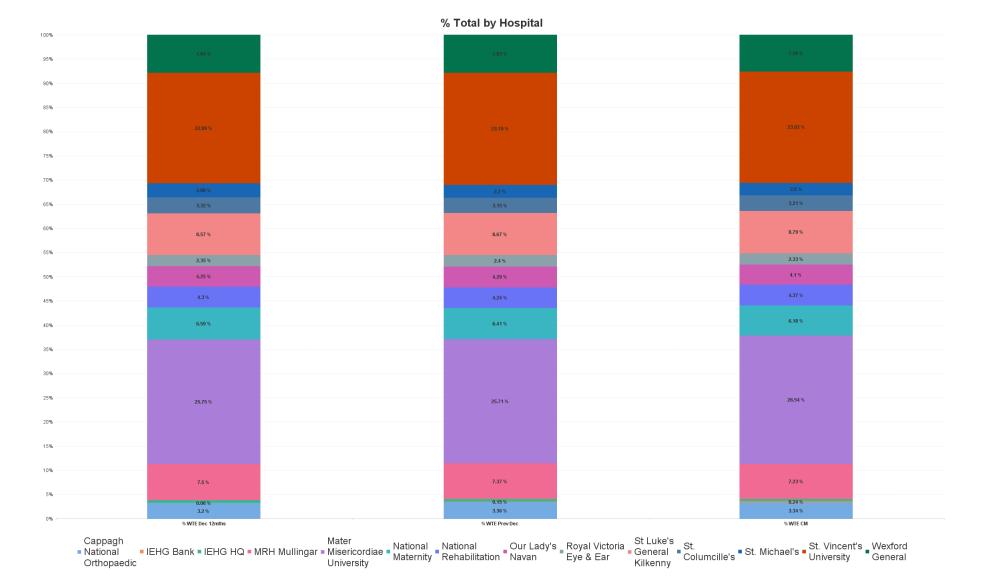

## **Employment Report by Hospital : DEC 2023**

| Hospitals DEC 2023             | WTE<br>DEC<br>2019 | WTE<br>DEC<br>2022(1) | WTE<br>NOV<br>2023 | WTE<br>DEC<br>2023 | WTE<br>change<br>since<br>DEC 2019 | % WTE<br>Change<br>since Dec<br>2019 | WTE<br>change<br>since<br>DEC 2022 | % WTE<br>Change<br>since Dec<br>2022 | WTE<br>change<br>since<br>NOV 2023 | No.<br>DEC<br>2023 |
|--------------------------------|--------------------|-----------------------|--------------------|--------------------|------------------------------------|--------------------------------------|------------------------------------|--------------------------------------|------------------------------------|--------------------|
| Overall                        | 12,503             | 14,889                | 15,876             | 15,904             | +3,401                             | +27.2%                               | +1,016                             | +6.8%                                | +28                                | 17,366             |
| Mater Misericordiae University | 3,159              | 3,828                 | 4,226              | 4,221              | +1,062                             | +33.6%                               | +393                               | +10.3%                               | -5                                 | 4,581              |
| St. Vincent's University       | 2,838              | 3,452                 | 3,640              | 3,662              | +824                               | +29.0%                               | +210                               | +6.1%                                | +21                                | 3,862              |
| MRH Mullingar                  | 914                | 1,098                 | 1,139              | 1,150              | +236                               | +25.8%                               | +52                                | +4.7%                                | +10                                | 1,261              |
| St Luke's General Kilkenny     | 1,119              | 1,290                 | 1,406              | 1,398              | +279                               | +24.9%                               | +108                               | +8.4%                                | -8                                 | 1,548              |
| Wexford General                | 1,024              | 1,166                 | 1,196              | 1,205              | +181                               | +17.6%                               | +39                                | +3.4%                                | +9                                 | 1,326              |
| National Maternity             | 880                | 955                   | 1,000              | 983                | +103                               | +11.8%                               | +29                                | +3.0%                                | -17                                | 1,085              |
| Our Lady's Navan               | 516                | 639                   | 650                | 652                | +136                               | +26.4%                               | +13                                | +2.0%                                | +2                                 | 735                |
| St. Columcille's               | 452                | 469                   | 505                | 510                | +58                                | +12.9%                               | +41                                | +8.6%                                | +4                                 | 561                |
| St. Michael's                  | 397                | 402                   | 410                | 413                | +16                                | +4.1%                                | +11                                | +2.8%                                | +3                                 | 463                |
| Cappagh National Orthopaedic   | 426                | 500                   | 530                | 531                | +105                               | +24.6%                               | +31                                | +6.1%                                | +1                                 | 593                |
| Royal Victoria Eye & Ear       | 291                | 357                   | 371                | 371                | +80                                | +27.6%                               | +14                                | +4.0%                                | +0                                 | 425                |
| IEHG HQ                        | 30                 | 78                    | 75                 | 75                 | +45                                | +152.3%                              | -3                                 | -3.3%                                | +1                                 | 83                 |
| IEHG Bank                      |                    | 23                    | 35                 | 38                 | +38                                |                                      | +15                                | +66.6%                               | +3                                 | 48                 |
| National Rehabilitation        | 457                | 632                   | 692                | 695                | +237                               | +51.9%                               | +63                                | +9.9%                                | +2                                 | 795                |