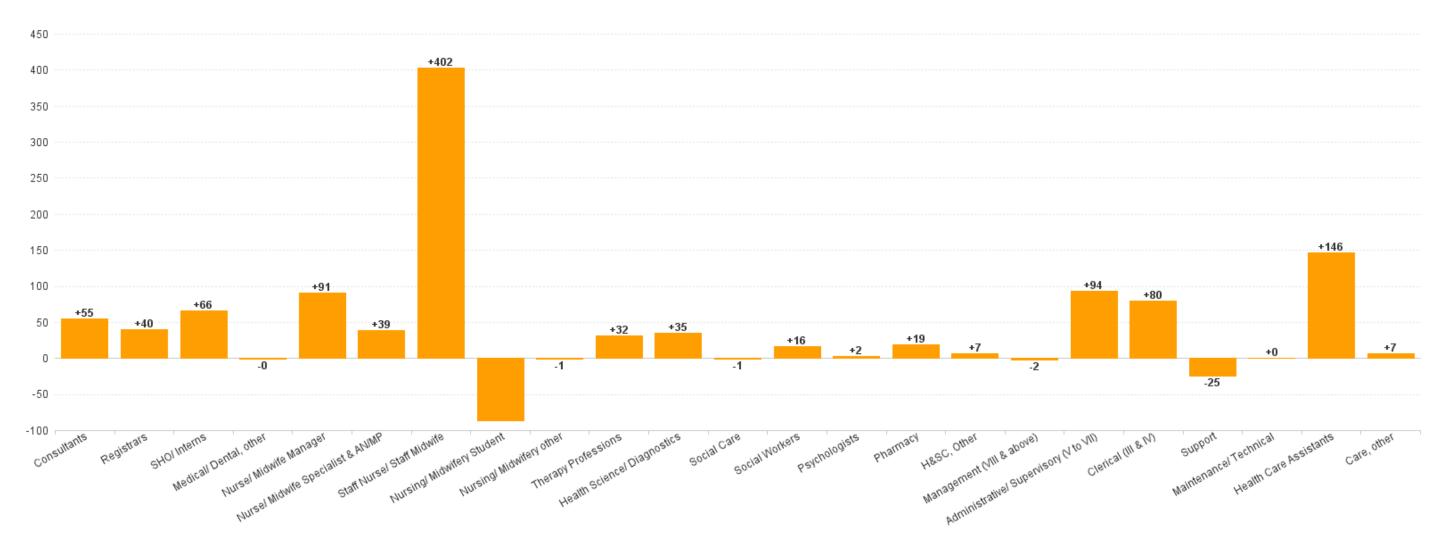

## **Employment by Staff Group DEC 2023**

| Employment by Staff Group DEC 2023       | WTE<br>DEC<br>2019 | WTE<br>DEC<br>2022(1) | WTE<br>NOV<br>2023 | WTE<br>DEC<br>2023 | WTE<br>change<br>since<br>DEC 2019 | % WTE<br>Change<br>since Dec<br>2019 | WTE<br>change<br>since<br>DEC 2022 | % WTE<br>Change<br>since Dec<br>2022 | WTE<br>change<br>since<br>NOV 2023 | No.<br>DEC<br>2023 |
|------------------------------------------|--------------------|-----------------------|--------------------|--------------------|------------------------------------|--------------------------------------|------------------------------------|--------------------------------------|------------------------------------|--------------------|
| Overall                                  | 12,503             | 14,889                | 15,876             | 15,904             | +3,401                             | +27.2%                               | +1,016                             | +6.8%                                | +28                                | 17,366             |
| Consultants                              | 551                | 677                   | 737                | 732                | +181                               | +32.9%                               | +55                                | +8.2%                                | -5                                 | 827                |
| Registrars                               | 623                | 755                   | 799                | 795                | +172                               | +27.6%                               | +40                                | +5.3%                                | -4                                 | 808                |
| SHO/ Interns                             | 576                | 697                   | 766                | 763                | +187                               | +32.5%                               | +66                                | +9.4%                                | -3                                 | 778                |
| Medical/ Dental, other                   | 26                 | 35                    | 35                 | 35                 | +9                                 | +35.3%                               | -0                                 | -1.1%                                | -1                                 | 47                 |
| Medical & Dental                         | 1,776              | 2,164                 | 2,337              | 2,325              | +549                               | +30.9%                               | +161                               | +7.4%                                | -12                                | 2,460              |
| Nurse/ Midwife Manager                   | 962                | 1,244                 | 1,330              | 1,335              | +373                               | +38.7%                               | +91                                | +7.3%                                | +6                                 | 1,457              |
| Nurse/ Midwife Specialist & AN/MP        | 308                | 405                   | 447                | 443                | +136                               | +44.1%                               | +39                                | +9.6%                                | -3                                 | 484                |
| Staff Nurse/ Staff Midwife               | 3,332              | 3,772                 | 4,126              | 4,175              | +843                               | +25.3%                               | +402                               | +10.7%                               | +49                                | 4,525              |
| Nursing/ Midwifery awaiting registration | 11                 | 59                    | 6                  | 5                  | -6                                 | -53.6%                               | -54                                | -91.5%                               | -1                                 | 7                  |
| Post-registration Nurse/ Midwife Student | 21                 | 15                    | 16                 | 15                 | -6                                 | -28.6%                               | +0                                 | +0.0%                                | -1                                 | 15                 |
| Pre-registration Nurse/ Midwife Intern   | 25                 | 54                    | 24                 | 21                 | -4                                 | -17.2%                               | -33                                | -61.1%                               | -3                                 | 42                 |
| Nursing/ Midwifery Student               | 57                 | 128                   | 46                 | 41                 | -16                                | -28.2%                               | -87                                | -68.0%                               | -5                                 | 64                 |
| Nursing/ Midwifery other                 | 77                 | 51                    | 52                 | 50                 | -26                                | -34.4%                               | -1                                 | -1.2%                                | -1                                 | 59                 |
| Nursing & Midwifery                      | 4,735              | 5,600                 | 6,000              | 6,044              | +1,309                             | +27.6%                               | +445                               | +7.9%                                | +44                                | 6,589              |
| Therapy Professions                      | 514                | 611                   | 646                | 643                | +129                               | +25.1%                               | +32                                | +5.2%                                | -3                                 | 720                |
| Health Science/ Diagnostics              | 738                | 868                   | 899                | 903                | +164                               | +22.3%                               | +35                                | +4.0%                                | +4                                 | 990                |
| Social Care                              | 1                  | 1                     | 1                  | 1                  | -1                                 | -50.0%                               | -1                                 | -50.0%                               | -1                                 | 1                  |
| Social Workers                           | 82                 | 110                   | 125                | 126                | +44                                | +54.1%                               | +16                                | +14.7%                               | +1                                 | 137                |
| Psychologists                            | 33                 | 47                    | 49                 | 50                 | +17                                | +52.1%                               | +2                                 | +4.9%                                | +0                                 | 60                 |
| Pharmacy                                 | 194                | 216                   | 235                | 235                | +41                                | +21.1%                               | +19                                | +8.8%                                | +0                                 | 255                |
| H&SC, Other                              | 27                 | 36                    | 42                 | 43                 | +16                                | +60.5%                               | +7                                 | +18.3%                               | +1                                 | 55                 |
| Health & Social Care Professionals       | 1,589              | 1,890                 | 1,997              | 2,000              | +411                               | +25.9%                               | +110                               | +5.8%                                | +3                                 | 2,218              |
| Management (VIII & above)                | 86                 | 160                   | 159                | 158                | +72                                | +83.5%                               | -2                                 | -1.2%                                | -0                                 | 162                |
| Administrative/ Supervisory (V to VII)   | 544                | 779                   | 873                | 872                | +328                               | +60.3%                               | +94                                | +12.0%                               | -0                                 | 914                |
| Clerical (III & IV)                      | 1,251              | 1,365                 | 1,455              | 1,445              | +193                               | +15.4%                               | +80                                | +5.8%                                | -11                                | 1,622              |
| Management & Administrative              | 1,882              | 2,304                 | 2,487              | 2,475              | +594                               | +31.5%                               | +171                               | +7.4%                                | -11                                | 2,698              |
| Support                                  | 1,279              | 1,416                 | 1,420              | 1,392              | +113                               | +8.8%                                | -25                                | -1.8%                                | -29                                | 1,565              |
| Maintenance/ Technical                   | 118                | 138                   | 139                | 138                | +20                                | +17.0%                               | +0                                 | +0.1%                                | -1                                 | 140                |
| General Support                          | 1,397              | 1,555                 | 1,559              | 1,530              | +133                               | +9.5%                                | -25                                | -1.6%                                | -29                                | 1,705              |
| Health Care Assistants                   | 1,096              | 1,342                 | 1,453              | 1,488              | +392                               | +35.8%                               | +146                               | +10.9%                               | +35                                | 1,646              |
| Care, other                              | 28                 | 34                    | 42                 | 41                 | +13                                | +47.0%                               | +7                                 | +19.6%                               | -1                                 | 50                 |
| Patient & Client Care                    | 1,124              | 1,376                 | 1,495              | 1,530              | +405                               | +36.0%                               | +153                               | +11.1%                               | +34                                | 1,696              |

## **Employment Report by Grade Group: DEC 2023**