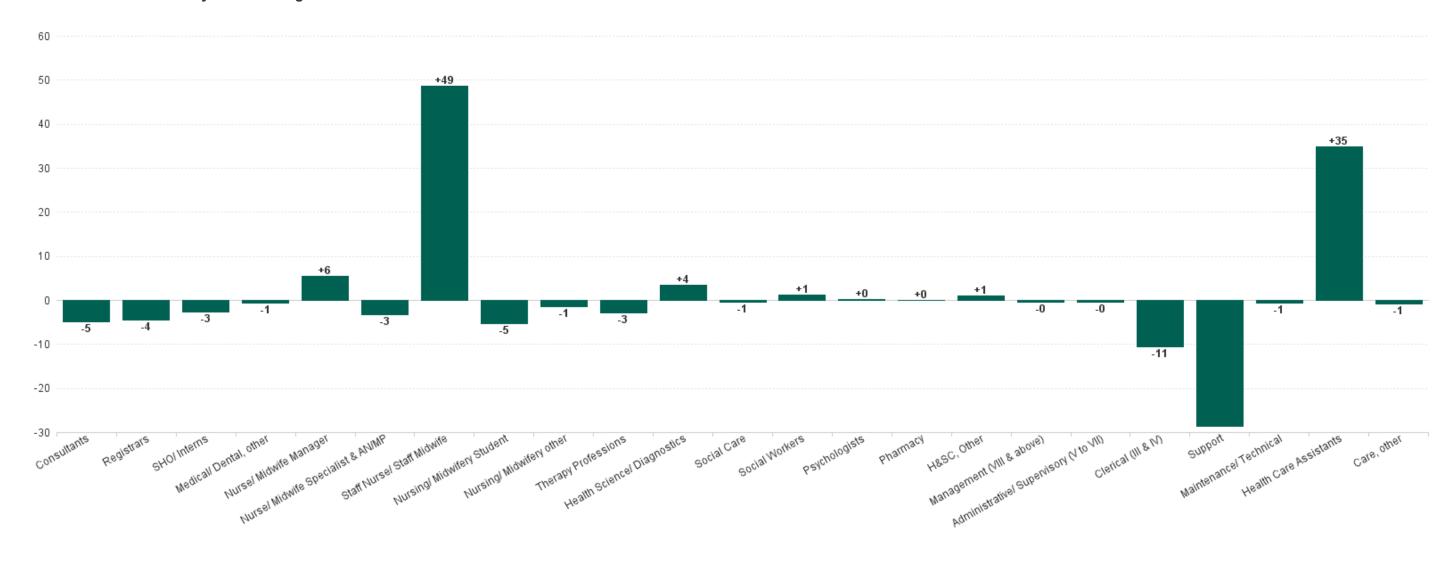

## **Employment by Staff Group DEC 2023**

| Employment by Staff Group DEC 2023       | WTE<br>DEC<br>2019 | WTE<br>DEC<br>2022(1) | WTE<br>NOV<br>2023 | WTE<br>DEC<br>2023 | WTE<br>change<br>since<br>DEC 2019 | % WTE<br>Change<br>since Dec<br>2019 | WTE<br>change<br>since<br>DEC 2022 | % WTE<br>Change<br>since Dec<br>2022 | WTE<br>change<br>since<br>NOV 2023 | No.<br>DEC<br>2023 |
|------------------------------------------|--------------------|-----------------------|--------------------|--------------------|------------------------------------|--------------------------------------|------------------------------------|--------------------------------------|------------------------------------|--------------------|
| Overall                                  | 12,503             | 14,889                | 15,876             | 15,904             | +3,401                             | +27.2%                               | +1,016                             | +6.8%                                | +28                                | 17,366             |
| Consultants                              | 551                | 677                   | 737                | 732                | +181                               | +32.9%                               | +55                                | +8.2%                                | -5                                 | 827                |
| Registrars                               | 623                | 755                   | 799                | 795                | +172                               | +27.6%                               | +40                                | +5.3%                                | -4                                 | 808                |
| SHO/ Interns                             | 576                | 697                   | 766                | 763                | +187                               | +32.5%                               | +66                                | +9.4%                                | -3                                 | 778                |
| Medical/ Dental, other                   | 26                 | 35                    | 35                 | 35                 | +9                                 | +35.3%                               | -0                                 | -1.1%                                | -1                                 | 47                 |
| Medical & Dental                         | 1,776              | 2,164                 | 2,337              | 2,325              | +549                               | +30.9%                               | +161                               | +7.4%                                | -12                                | 2,460              |
| Nurse/ Midwife Manager                   | 962                | 1,244                 | 1,330              | 1,335              | +373                               | +38.7%                               | +91                                | +7.3%                                | +6                                 | 1,457              |
| Nurse/ Midwife Specialist & AN/MP        | 308                | 405                   | 447                | 443                | +136                               | +44.1%                               | +39                                | +9.6%                                | -3                                 | 484                |
| Staff Nurse/ Staff Midwife               | 3,332              | 3,772                 | 4,126              | 4,175              | +843                               | +25.3%                               | +402                               | +10.7%                               | +49                                | 4,525              |
| Nursing/ Midwifery awaiting registration | 11                 | 59                    | 6                  | 5                  | -6                                 | -53.6%                               | -54                                | -91.5%                               | -1                                 | 7                  |
| Post-registration Nurse/ Midwife Student | 21                 | 15                    | 16                 | 15                 | -6                                 | -28.6%                               | +0                                 | +0.0%                                | -1                                 | 15                 |
| Pre-registration Nurse/ Midwife Intern   | 25                 | 54                    | 24                 | 21                 | -4                                 | -17.2%                               | -33                                | -61.1%                               | -3                                 | 42                 |
| Nursing/ Midwifery Student               | 57                 | 128                   | 46                 | 41                 | -16                                | -28.2%                               | -87                                | -68.0%                               | -5                                 | 64                 |
| Nursing/ Midwifery other                 | 77                 | 51                    | 52                 | 50                 | -26                                | -34.4%                               | -1                                 | -1.2%                                | -1                                 | 59                 |
| Nursing & Midwifery                      | 4,735              | 5,600                 | 6,000              | 6,044              | +1,309                             | +27.6%                               | +445                               | +7.9%                                | +44                                | 6,589              |
| Therapy Professions                      | 514                | 611                   | 646                | 643                | +129                               | +25.1%                               | +32                                | +5.2%                                | -3                                 | 720                |
| Health Science/ Diagnostics              | 738                | 868                   | 899                | 903                | +164                               | +22.3%                               | +35                                | +4.0%                                | +4                                 | 990                |
| Social Care                              | 1                  | 1                     | 1                  | 1                  | -1                                 | -50.0%                               | -1                                 | -50.0%                               | -1                                 | 1                  |
| Social Workers                           | 82                 | 110                   | 125                | 126                | +44                                | +54.1%                               | +16                                | +14.7%                               | +1                                 | 137                |
| Psychologists                            | 33                 | 47                    | 49                 | 50                 | +17                                | +52.1%                               | +2                                 | +4.9%                                | +0                                 | 60                 |
| Pharmacy                                 | 194                | 216                   | 235                | 235                | +41                                | +21.1%                               | +19                                | +8.8%                                | +0                                 | 255                |
| H&SC, Other                              | 27                 | 36                    | 42                 | 43                 | +16                                | +60.5%                               | +7                                 | +18.3%                               | +1                                 | 55                 |
| Health & Social Care Professionals       | 1,589              | 1,890                 | 1,997              | 2,000              | +411                               | +25.9%                               | +110                               | +5.8%                                | +3                                 | 2,218              |
| Management (VIII & above)                | 86                 | 160                   | 159                | 158                | +72                                | +83.5%                               | -2                                 | -1.2%                                | -0                                 | 162                |
| Administrative/ Supervisory (V to VII)   | 544                | 779                   | 873                | 872                | +328                               | +60.3%                               | +94                                | +12.0%                               | -0                                 | 914                |
| Clerical (III & IV)                      | 1,251              | 1,365                 | 1,455              | 1,445              | +193                               | +15.4%                               | +80                                | +5.8%                                | -11                                | 1,622              |
| Management & Administrative              | 1,882              | 2,304                 | 2,487              | 2,475              | +594                               | +31.5%                               | +171                               | +7.4%                                | -11                                | 2,698              |
| Support                                  | 1,279              | 1,416                 | 1,420              | 1,392              | +113                               | +8.8%                                | -25                                | -1.8%                                | -29                                | 1,565              |
| Maintenance/ Technical                   | 118                | 138                   | 139                | 138                | +20                                | +17.0%                               | +0                                 | +0.1%                                | -1                                 | 140                |
| General Support                          | 1,397              | 1,555                 | 1,559              | 1,530              | +133                               | +9.5%                                | -25                                | -1.6%                                | -29                                | 1,705              |
| Health Care Assistants                   | 1,096              | 1,342                 | 1,453              | 1,488              | +392                               | +35.8%                               | +146                               | +10.9%                               | +35                                | 1,646              |
| Care, other                              | 28                 | 34                    | 42                 | 41                 | +13                                | +47.0%                               | +7                                 | +19.6%                               | -1                                 | 50                 |
| Patient & Client Care                    | 1,124              | 1,376                 | 1,495              | 1,530              | +405                               | +36.0%                               | +153                               | +11.1%                               | +34                                | 1,696              |