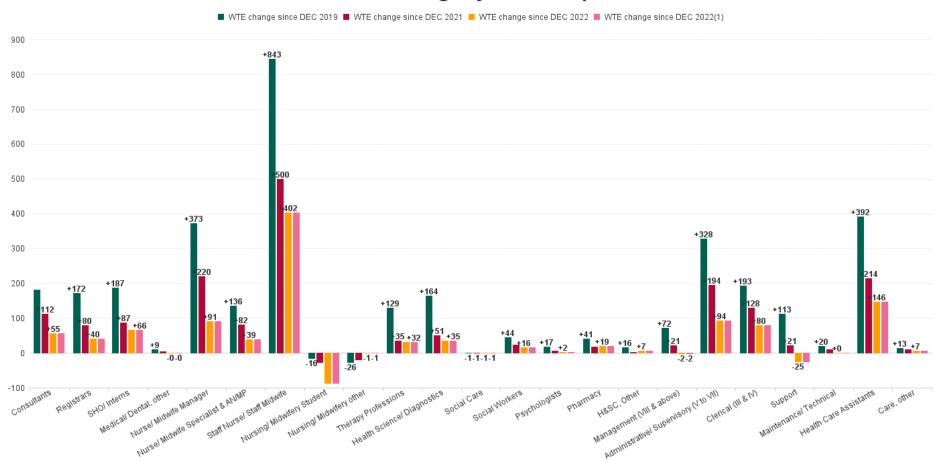

## **Employment by Staff Group DEC 2023**

| Employment by Staff Group DEC 2023       | WTE<br>DEC<br>2019 | WTE<br>DEC<br>2022(1) | WTE<br>NOV<br>2023 | WTE<br>DEC<br>2023 | WTE<br>change<br>since<br>DEC 2019 | % WTE<br>Change<br>since Dec<br>2019 | WTE<br>change<br>since<br>DEC 2022 | % WTE<br>Change<br>since Dec<br>2022 | WTE<br>change<br>since<br>NOV 2023 | No.<br>DEC<br>2023 |
|------------------------------------------|--------------------|-----------------------|--------------------|--------------------|------------------------------------|--------------------------------------|------------------------------------|--------------------------------------|------------------------------------|--------------------|
| Overall                                  | 12,503             | 14,889                | 15,876             | 15,904             | +3,401                             | +27.2%                               | +1,016                             | +6.8%                                | +28                                | 17,366             |
| Consultants                              | 551                | 677                   | 737                | 732                | +181                               | +32.9%                               | +55                                | +8.2%                                | -5                                 | 827                |
| Registrars                               | 623                | 755                   | 799                | 795                | +172                               | +27.6%                               | +40                                | +5.3%                                | -4                                 | 808                |
| SHO/ Interns                             | 576                | 697                   | 766                | 763                | +187                               | +32.5%                               | +66                                | +9.4%                                | -3                                 | 778                |
| Medical/ Dental, other                   | 26                 | 35                    | 35                 | 35                 | +9                                 | +35.3%                               | -0                                 | -1.1%                                | -1                                 | 47                 |
| Medical & Dental                         | 1,776              | 2,164                 | 2,337              | 2,325              | +549                               | +30.9%                               | +161                               | +7.4%                                | -12                                | 2,460              |
| Nurse/ Midwife Manager                   | 962                | 1,244                 | 1,330              | 1,335              | +373                               | +38.7%                               | +91                                | +7.3%                                | +6                                 | 1,457              |
| Nurse/ Midwife Specialist & AN/MP        | 308                | 405                   | 447                | 443                | +136                               | +44.1%                               | +39                                | +9.6%                                | -3                                 | 484                |
| Staff Nurse/ Staff Midwife               | 3,332              | 3,772                 | 4,126              | 4,175              | +843                               | +25.3%                               | +402                               | +10.7%                               | +49                                | 4,525              |
| Nursing/ Midwifery awaiting registration | 11                 | 59                    | 6                  | 5                  | -6                                 | -53.6%                               | -54                                | -91.5%                               | -1                                 | 7                  |
| Post-registration Nurse/ Midwife Student | 21                 | 15                    | 16                 | 15                 | -6                                 | -28.6%                               | +0                                 | +0.0%                                | -1                                 | 15                 |
| Pre-registration Nurse/ Midwife Intern   | 25                 | 54                    | 24                 | 21                 | -4                                 | -17.2%                               | -33                                | -61.1%                               | -3                                 | 42                 |
| Nursing/ Midwifery Student               | 57                 | 128                   | 46                 | 41                 | -16                                | -28.2%                               | -87                                | -68.0%                               | -5                                 | 64                 |
| Nursing/ Midwifery other                 | 77                 | 51                    | 52                 | 50                 | -26                                | -34.4%                               | -1                                 | -1.2%                                | -1                                 | 59                 |
| Nursing & Midwifery                      | 4,735              | 5,600                 | 6,000              | 6,044              | +1,309                             | +27.6%                               | +445                               | +7.9%                                | +44                                | 6,589              |
| Therapy Professions                      | 514                | 611                   | 646                | 643                | +129                               | +25.1%                               | +32                                | +5.2%                                | -3                                 | 720                |
| Health Science/ Diagnostics              | 738                | 868                   | 899                | 903                | +164                               | +22.3%                               | +35                                | +4.0%                                | +4                                 | 990                |
| Social Care                              | 1                  | 1                     | 1                  | 1                  | -1                                 | -50.0%                               | -1                                 | -50.0%                               | -1                                 | 1                  |
| Social Workers                           | 82                 | 110                   | 125                | 126                | +44                                | +54.1%                               | +16                                | +14.7%                               | +1                                 | 137                |
| Psychologists                            | 33                 | 47                    | 49                 | 50                 | +17                                | +52.1%                               | +2                                 | +4.9%                                | +0                                 | 60                 |
| Pharmacy                                 | 194                | 216                   | 235                | 235                | +41                                | +21.1%                               | +19                                | +8.8%                                | +0                                 | 255                |
| H&SC, Other                              | 27                 | 36                    | 42                 | 43                 | +16                                | +60.5%                               | +7                                 | +18.3%                               | +1                                 | 55                 |
| Health & Social Care Professionals       | 1,589              | 1,890                 | 1,997              | 2,000              | +411                               | +25.9%                               | +110                               | +5.8%                                | +3                                 | 2,218              |
| Management (VIII & above)                | 86                 | 160                   | 159                | 158                | +72                                | +83.5%                               | -2                                 | -1.2%                                | -0                                 | 162                |
| Administrative/ Supervisory (V to VII)   | 544                | 779                   | 873                | 872                | +328                               | +60.3%                               | +94                                | +12.0%                               | -0                                 | 914                |
| Clerical (III & IV)                      | 1,251              | 1,365                 | 1,455              | 1,445              | +193                               | +15.4%                               | +80                                | +5.8%                                | -11                                | 1,622              |
| Management & Administrative              | 1,882              | 2,304                 | 2,487              | 2,475              | +594                               | +31.5%                               | +171                               | +7.4%                                | -11                                | 2,698              |
| Support                                  | 1,279              | 1,416                 | 1,420              | 1,392              | +113                               | +8.8%                                | -25                                | -1.8%                                | -29                                | 1,565              |
| Maintenance/ Technical                   | 118                | 138                   | 139                | 138                | +20                                | +17.0%                               | +0                                 | +0.1%                                | -1                                 | 140                |
| General Support                          | 1,397              | 1,555                 | 1,559              | 1,530              | +133                               | +9.5%                                | -25                                | -1.6%                                | -29                                | 1,705              |
| Health Care Assistants                   | 1,096              | 1,342                 | 1,453              | 1,488              | +392                               | +35.8%                               | +146                               | +10.9%                               | +35                                | 1,646              |
| Care, other                              | 28                 | 34                    | 42                 | 41                 | +13                                | +47.0%                               | +7                                 | +19.6%                               | -1                                 | 50                 |
| Patient & Client Care                    | 1,124              | 1,376                 | 1,495              | 1,530              | +405                               | +36.0%                               | +153                               | +11.1%                               | +34                                | 1,696              |