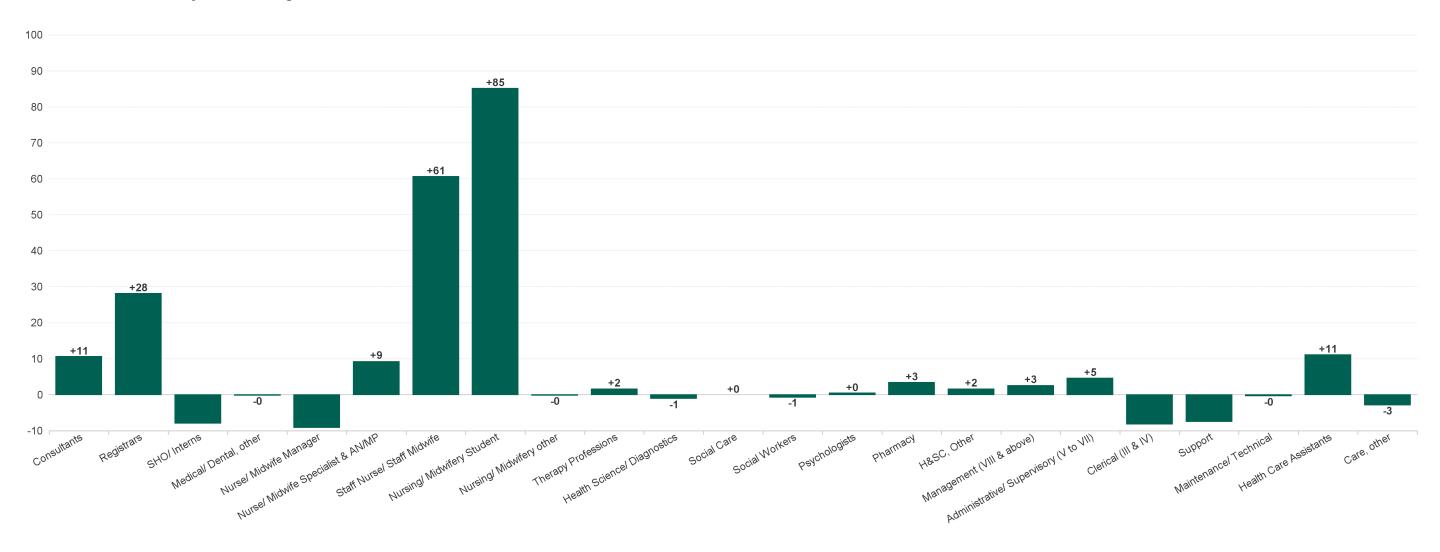

## **Employment Report by Grade Group: JAN 2024**

## **Employment by Staff Group JAN 2024**

| Employment by Staff Group JAN 2024     | WTE<br>DEC<br>2019 | WTE<br>DEC<br>2022 | WTE<br>DEC<br>2023(1) | WTE<br>JAN<br>2024 | WTE<br>change<br>since<br>DEC 2019 | % WTE<br>Change<br>since Dec<br>2019 | WTE<br>change<br>since<br>DEC 2023<br>(1) | % WTE<br>Change<br>since Dec<br>2023 | WTE<br>change<br>since<br>DEC 2022 | No.<br>JAN<br>2024 |
|----------------------------------------|--------------------|--------------------|-----------------------|--------------------|------------------------------------|--------------------------------------|-------------------------------------------|--------------------------------------|------------------------------------|--------------------|
| Overall                                | 12,503             | 14,889             | 15,904                | 16,085             | +3,582                             | +28.7%                               | +181                                      | +1.1%                                | +181                               | 17,650             |
| Consultants                            | 551                | 677                | 732                   | 743                | +192                               | +34.8%                               | +11                                       | +1.5%                                | +11                                | 836                |
| Registrars                             | 623                | 755                | 795                   | 823                | +200                               | +32.1%                               | +28                                       | +3.5%                                | +28                                | 837                |
| Interns                                | 147                | 164                | 173                   | 173                | +26                                | +17.4%                               | -0                                        | -0.1%                                | -0                                 | 177                |
| Senior House Officer                   | 429                | 533                | 590                   | 582                | +154                               | +35.8%                               | -8                                        | -1.3%                                | -8                                 | 592                |
| SHO/ Interns                           | 576                | 697                | 763                   | 755                | +179                               | +31.1%                               | -8                                        | -1.0%                                | -8                                 | 769                |
| Medical/ Dental, other                 | 26                 | 35                 | 35                    | 34                 | +9                                 | +34.6%                               | -0                                        | -0.5%                                | -0                                 | 46                 |
| Medical & Dental                       | 1,776              | 2,164              | 2,325                 | 2,356              | +580                               | +32.7%                               | +31                                       | +1.3%                                | +31                                | 2,488              |
| Nurse/ Midwife Manager                 | 962                | 1,244              | 1,335                 | 1,326              | +364                               | +37.8%                               | -9                                        | -0.7%                                | -9                                 | 1,448              |
| Nurse/ Midwife Specialist & AN/MP      | 308                | 405                | 443                   | 453                | +145                               | +47.1%                               | +9                                        | +2.1%                                | +9                                 | 497                |
| Staff Nurse/ Staff Midwife             | 3,332              | 3,772              | 4,175                 | 4,236              | +904                               | +27.1%                               | +61                                       | +1.5%                                | +61                                | 4,592              |
| Nursing/ Midwifery Student             | 57                 | 128                | 41                    | 126                | +69                                | +121.2%                              | +85                                       | +208.2%                              | +85                                | 248                |
| Nursing/ Midwifery other               | 77                 | 51                 | 50                    | 50                 | -27                                | -34.7%                               | -0                                        | -0.4%                                | -0                                 | 58                 |
| Nursing & Midwifery                    | 4,735              | 5,600              | 6,044                 | 6,190              | +1,455                             | +30.7%                               | +146                                      | +2.4%                                | +146                               | 6,843              |
| Therapy Professions                    | 514                | 611                | 643                   | 645                | +131                               | +25.4%                               | +2                                        | +0.3%                                | +2                                 | 722                |
| Health Science/ Diagnostics            | 738                | 868                | 903                   | 902                | +163                               | +22.1%                               | -1                                        | -0.1%                                | -1                                 | 986                |
| Social Care                            | 1                  | 1                  | 1                     | 1                  | -1                                 | -50.0%                               | +0                                        | +0.0%                                | +0                                 | 1                  |
| Social Workers                         | 82                 | 110                | 126                   | 125                | +44                                | +53.2%                               | -1                                        | -0.6%                                | -1                                 | 135                |
| Psychologists                          | 33                 | 47                 | 50                    | 50                 | +17                                | +53.4%                               | +0                                        | +0.9%                                | +0                                 | 58                 |
| Pharmacy                               | 194                | 216                | 235                   | 239                | +45                                | +22.9%                               | +3                                        | +1.5%                                | +3                                 | 257                |
| H&SC, Other                            | 27                 | 36                 | 43                    | 44                 | +18                                | +66.5%                               | +2                                        | +3.7%                                | +2                                 | 55                 |
| Health & Social Care Professionals     | 1,589              | 1,890              | 2,000                 | 2,005              | +417                               | +26.2%                               | +5                                        | +0.3%                                | +5                                 | 2,214              |
| Management (VIII & above)              | 86                 | 160                | 158                   | 161                | +74                                | +86.4%                               | +3                                        | +1.6%                                | +3                                 | 164                |
| Administrative/ Supervisory (V to VII) | 544                | 779                | 872                   | 877                | +333                               | +61.2%                               | +5                                        | +0.5%                                | +5                                 | 924                |
| Clerical (III & IV)                    | 1,251              | 1,365              | 1,445                 | 1,437              | +185                               | +14.8%                               | -8                                        | -0.6%                                | -8                                 | 1,616              |
| Management & Administrative            | 1,882              | 2,304              | 2,475                 | 2,474              | +592                               | +31.5%                               | -1                                        | 0.0%                                 | -1                                 | 2,704              |
| Support                                | 1,279              | 1,416              | 1,392                 | 1,384              | +105                               | +8.2%                                | -7                                        | -0.5%                                | -7                                 | 1,561              |
| Maintenance/ Technical                 | 118                | 138                | 138                   | 138                | +20                                | +16.7%                               | -0                                        | -0.3%                                | -0                                 | 140                |
| General Support                        | 1,397              | 1,555              | 1,530                 | 1,522              | +125                               | +9.0%                                | -8                                        | -0.5%                                | -8                                 | 1,701              |
| Health Care Assistants                 | 1,096              | 1,342              | 1,488                 | 1,499              | +403                               | +36.8%                               | +11                                       | +0.7%                                | +11                                | 1,654              |
| Care, other                            | 28                 | 34                 | 41                    | 38                 | +10                                | +36.7%                               | -3                                        | -7.0%                                | -3                                 | 46                 |
| Patient & Client Care                  | 1,124              | 1,376              | 1,530                 | 1,538              | +413                               | +36.8%                               | +8                                        | +0.5%                                | +8                                 | 1,700              |