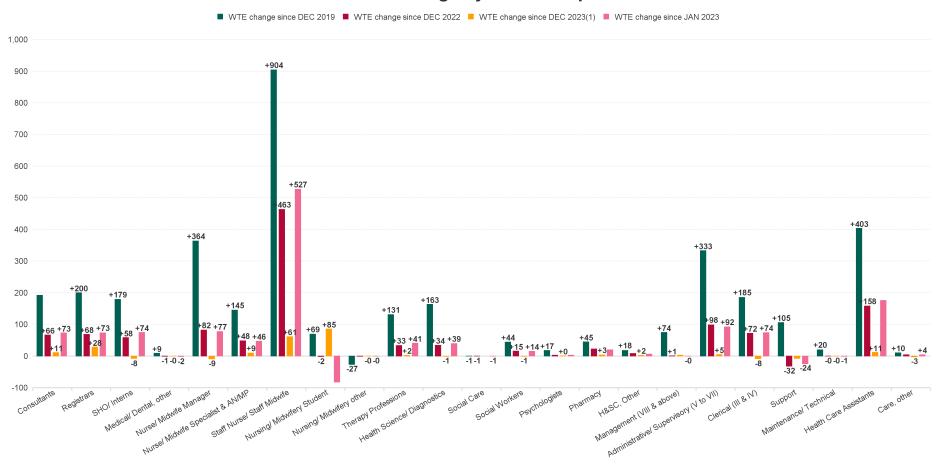

## **Employment Report by Grade Group: JAN 2024**

## **Employment by Staff Group JAN 2024**

| Employment by Staff Group JAN 2024     | WTE<br>DEC<br>2019 | WTE<br>DEC<br>2022 | WTE<br>DEC<br>2023(1) | WTE<br>JAN<br>2024 | WTE<br>change<br>since<br>DEC 2019 | % WTE<br>Change<br>since Dec<br>2019 | WTE<br>change<br>since<br>DEC 2023<br>(1) | % WTE<br>Change<br>since Dec<br>2023 | WTE<br>change<br>since<br>DEC 2022 | No.<br>JAN<br>2024 |
|----------------------------------------|--------------------|--------------------|-----------------------|--------------------|------------------------------------|--------------------------------------|-------------------------------------------|--------------------------------------|------------------------------------|--------------------|
| Overall                                | 12,503             | 14,889             | 15,904                | 16,085             | +3,582                             | +28.7%                               | +181                                      | +1.1%                                | +181                               | 17,650             |
| Consultants                            | 551                | 677                | 732                   | 743                | +192                               | +34.8%                               | +11                                       | +1.5%                                | +11                                | 836                |
| Registrars                             | 623                | 755                | 795                   | 823                | +200                               | +32.1%                               | +28                                       | +3.5%                                | +28                                | 837                |
| Interns                                | 147                | 164                | 173                   | 173                | +26                                | +17.4%                               | -0                                        | -0.1%                                | -0                                 | 177                |
| Senior House Officer                   | 429                | 533                | 590                   | 582                | +154                               | +35.8%                               | -8                                        | -1.3%                                | -8                                 | 592                |
| SHO/ Interns                           | 576                | 697                | 763                   | 755                | +179                               | +31.1%                               | -8                                        | -1.0%                                | -8                                 | 769                |
| Medical/ Dental, other                 | 26                 | 35                 | 35                    | 34                 | +9                                 | +34.6%                               | -0                                        | -0.5%                                | -0                                 | 46                 |
| Medical & Dental                       | 1,776              | 2,164              | 2,325                 | 2,356              | +580                               | +32.7%                               | +31                                       | +1.3%                                | +31                                | 2,488              |
| Nurse/ Midwife Manager                 | 962                | 1,244              | 1,335                 | 1,326              | +364                               | +37.8%                               | -9                                        | -0.7%                                | -9                                 | 1,448              |
| Nurse/ Midwife Specialist & AN/MP      | 308                | 405                | 443                   | 453                | +145                               | +47.1%                               | +9                                        | +2.1%                                | +9                                 | 497                |
| Staff Nurse/ Staff Midwife             | 3,332              | 3,772              | 4,175                 | 4,236              | +904                               | +27.1%                               | +61                                       | +1.5%                                | +61                                | 4,592              |
| Nursing/ Midwifery Student             | 57                 | 128                | 41                    | 126                | +69                                | +121.2%                              | +85                                       | +208.2%                              | +85                                | 248                |
| Nursing/ Midwifery other               | 77                 | 51                 | 50                    | 50                 | -27                                | -34.7%                               | -0                                        | -0.4%                                | -0                                 | 58                 |
| Nursing & Midwifery                    | 4,735              | 5,600              | 6,044                 | 6,190              | +1,455                             | +30.7%                               | +146                                      | +2.4%                                | +146                               | 6,843              |
| Therapy Professions                    | 514                | 611                | 643                   | 645                | +131                               | +25.4%                               | +2                                        | +0.3%                                | +2                                 | 722                |
| Health Science/ Diagnostics            | 738                | 868                | 903                   | 902                | +163                               | +22.1%                               | -1                                        | -0.1%                                | -1                                 | 986                |
| Social Care                            | 1                  | 1                  | 1                     | 1                  | -1                                 | -50.0%                               | +0                                        | +0.0%                                | +0                                 | 1                  |
| Social Workers                         | 82                 | 110                | 126                   | 125                | +44                                | +53.2%                               | -1                                        | -0.6%                                | -1                                 | 135                |
| Psychologists                          | 33                 | 47                 | 50                    | 50                 | +17                                | +53.4%                               | +0                                        | +0.9%                                | +0                                 | 58                 |
| Pharmacy                               | 194                | 216                | 235                   | 239                | +45                                | +22.9%                               | +3                                        | +1.5%                                | +3                                 | 257                |
| H&SC, Other                            | 27                 | 36                 | 43                    | 44                 | +18                                | +66.5%                               | +2                                        | +3.7%                                | +2                                 | 55                 |
| Health & Social Care Professionals     | 1,589              | 1,890              | 2,000                 | 2,005              | +417                               | +26.2%                               | +5                                        | +0.3%                                | +5                                 | 2,214              |
| Management (VIII & above)              | 86                 | 160                | 158                   | 161                | +74                                | +86.4%                               | +3                                        | +1.6%                                | +3                                 | 164                |
| Administrative/ Supervisory (V to VII) | 544                | 779                | 872                   | 877                | +333                               | +61.2%                               | +5                                        | +0.5%                                | +5                                 | 924                |
| Clerical (III & IV)                    | 1,251              | 1,365              | 1,445                 | 1,437              | +185                               | +14.8%                               | -8                                        | -0.6%                                | -8                                 | 1,616              |
| Management & Administrative            | 1,882              | 2,304              | 2,475                 | 2,474              | +592                               | +31.5%                               | -1                                        | 0.0%                                 | -1                                 | 2,704              |
| Support                                | 1,279              | 1,416              | 1,392                 | 1,384              | +105                               | +8.2%                                | -7                                        | -0.5%                                | -7                                 | 1,561              |
| Maintenance/ Technical                 | 118                | 138                | 138                   | 138                | +20                                | +16.7%                               | -0                                        | -0.3%                                | -0                                 | 140                |
| General Support                        | 1,397              | 1,555              | 1,530                 | 1,522              | +125                               | +9.0%                                | -8                                        | -0.5%                                | -8                                 | 1,701              |
| Health Care Assistants                 | 1,096              | 1,342              | 1,488                 | 1,499              | +403                               | +36.8%                               | +11                                       | +0.7%                                | +11                                | 1,654              |
| Care, other                            | 28                 | 34                 | 41                    | 38                 | +10                                | +36.7%                               | -3                                        | -7.0%                                | -3                                 | 46                 |
| Patient & Client Care                  | 1,124              | 1,376              | 1,530                 | 1,538              | +413                               | +36.8%                               | +8                                        | +0.5%                                | +8                                 | 1,700              |