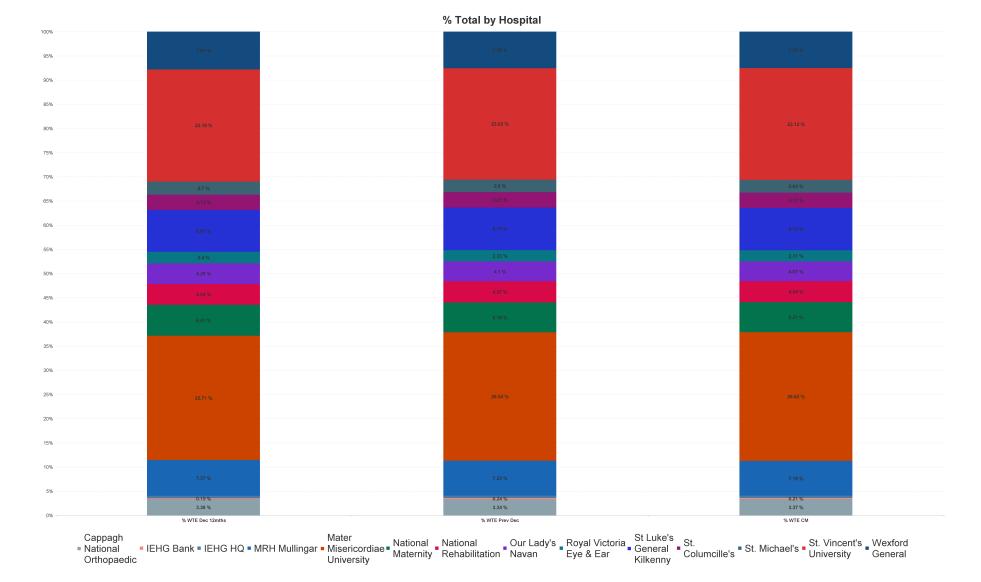

## **Employment Report by Hospital : JAN 2024**

| Hospitals JAN 2024             | WTE<br>DEC<br>2019 | WTE<br>DEC<br>2022 | WTE<br>DEC<br>2023(1) | WTE<br>JAN<br>2024 | WTE<br>change<br>since<br>DEC 2019 | % WTE<br>Change<br>since Dec<br>2019 | WTE<br>change<br>since<br>DEC 2023<br>(1) | % WTE<br>Change<br>since Dec<br>2023 | WTE<br>change<br>since<br>DEC 2022 | No.<br>JAN<br>2024 |
|--------------------------------|--------------------|--------------------|-----------------------|--------------------|------------------------------------|--------------------------------------|-------------------------------------------|--------------------------------------|------------------------------------|--------------------|
| Overall                        | 12,503             | 14,889             | 15,904                | 16,085             | +3,582                             | +28.7%                               | +181                                      | +1.1%                                | +1,197                             | 17,650             |
| Mater Misericordiae University | 3,159              | 3,828              | 4,221                 | 4,282              | +1,123                             | +35.6%                               | +61                                       | +1.4%                                | +454                               | 4,685              |
| St. Vincent's University       | 2,838              | 3,452              | 3,662                 | 3,719              | +881                               | +31.0%                               | +58                                       | +1.6%                                | +267                               | 3,941              |
| MRH Mullingar                  | 914                | 1,098              | 1,150                 | 1,155              | +242                               | +26.4%                               | +6                                        | +0.5%                                | +58                                | 1,262              |
| St Luke's General Kilkenny     | 1,119              | 1,290              | 1,398                 | 1,407              | +287                               | +25.7%                               | +9                                        | +0.6%                                | +116                               | 1,560              |
| Wexford General                | 1,024              | 1,166              | 1,205                 | 1,216              | +192                               | +18.7%                               | +11                                       | +0.9%                                | +50                                | 1,343              |
| National Maternity             | 880                | 955                | 983                   | 998                | +118                               | +13.5%                               | +15                                       | +1.5%                                | +44                                | 1,112              |
| Our Lady's Navan               | 516                | 639                | 652                   | 654                | +138                               | +26.8%                               | +2                                        | +0.3%                                | +15                                | 734                |
| St. Columcille's               | 452                | 469                | 510                   | 509                | +58                                | +12.7%                               | -1                                        | -0.1%                                | +40                                | 571                |
| St. Michael's                  | 397                | 402                | 413                   | 423                | +26                                | +6.6%                                | +10                                       | +2.3%                                | +21                                | 486                |
| Cappagh National Orthopaedic   | 426                | 500                | 531                   | 542                | +116                               | +27.2%                               | +11                                       | +2.1%                                | +42                                | 604                |
| Royal Victoria Eye & Ear       | 291                | 357                | 371                   | 372                | +81                                | +27.7%                               | +1                                        | +0.1%                                | +15                                | 425                |
| IEHG HQ                        | 30                 | 78                 | 75                    | 75                 | +45                                | +151.5%                              | -0                                        | -0.3%                                | -3                                 | 82                 |
| IEHG Bank                      |                    | 23                 | 38                    | 34                 | +34                                |                                      | -4                                        | -10.3%                               | +11                                | 47                 |
| National Rehabilitation        | 457                | 632                | 695                   | 699                | +241                               | +52.8%                               | +4                                        | +0.6%                                | +67                                | 798                |