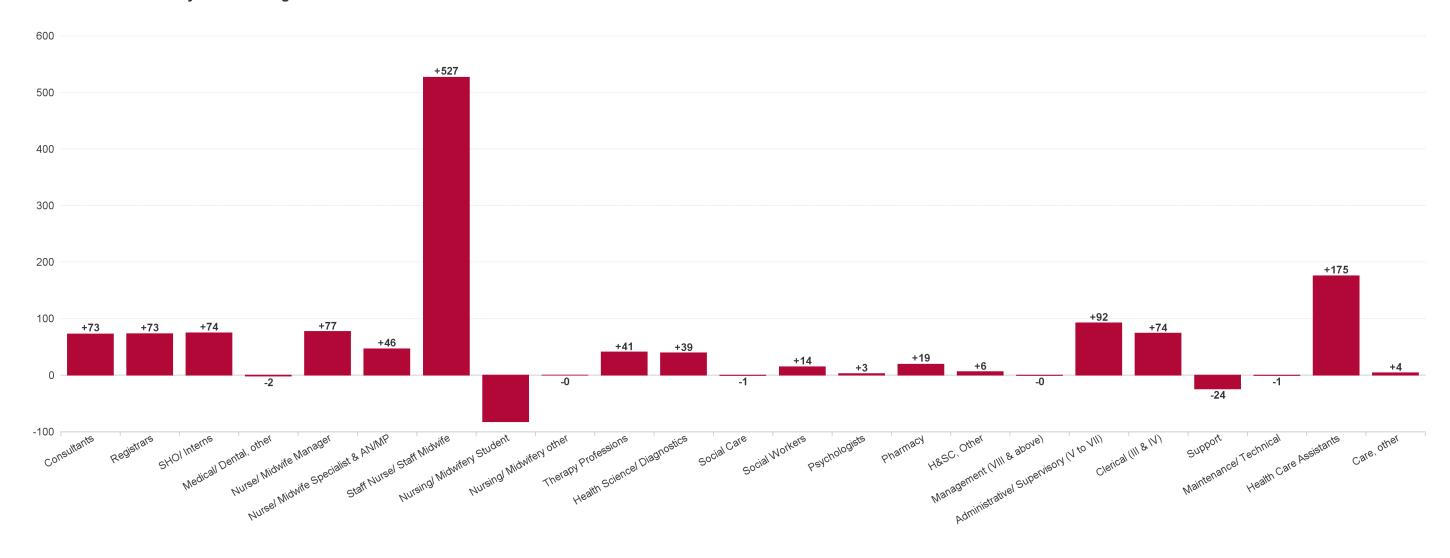

## **WTE Change by Staff Category**

## **Employment by Staff Group JAN 2024**

| Employment by Staff Group JAN 2024     | WTE<br>DEC<br>2019 | WTE<br>DEC<br>2022 | WTE<br>DEC<br>2023(1) | WTE<br>JAN<br>2024 | WTE<br>change<br>since<br>DEC 2019 | % WTE<br>Change<br>since Dec<br>2019 | WTE<br>change<br>since<br>DEC 2023<br>(1) | % WTE<br>Change<br>since Dec<br>2023 | WTE<br>change<br>since<br>DEC 2022 | No.<br>JAN<br>2024 |
|----------------------------------------|--------------------|--------------------|-----------------------|--------------------|------------------------------------|--------------------------------------|-------------------------------------------|--------------------------------------|------------------------------------|--------------------|
| Overall                                | 12,503             | 14,889             | 15,904                | 16,085             | +3,582                             | +28.7%                               | +181                                      | +1.1%                                | +181                               | 17,650             |
| Consultants                            | 551                | 677                | 732                   | 743                | +192                               | +34.8%                               | +11                                       | +1.5%                                | +11                                | 836                |
| Registrars                             | 623                | 755                | 795                   | 823                | +200                               | +32.1%                               | +28                                       | +3.5%                                | +28                                | 837                |
| Interns                                | 147                | 164                | 173                   | 173                | +26                                | +17.4%                               | -0                                        | -0.1%                                | -0                                 | 177                |
| Senior House Officer                   | 429                | 533                | 590                   | 582                | +154                               | +35.8%                               | -8                                        | -1.3%                                | -8                                 | 592                |
| SHO/ Interns                           | 576                | 697                | 763                   | 755                | +179                               | +31.1%                               | -8                                        | -1.0%                                | -8                                 | 769                |
| Medical/ Dental, other                 | 26                 | 35                 | 35                    | 34                 | +9                                 | +34.6%                               | -0                                        | -0.5%                                | -0                                 | 46                 |
| Medical & Dental                       | 1,776              | 2,164              | 2,325                 | 2,356              | +580                               | +32.7%                               | +31                                       | +1.3%                                | +31                                | 2,488              |
| Nurse/ Midwife Manager                 | 962                | 1,244              | 1,335                 | 1,326              | +364                               | +37.8%                               | -9                                        | -0.7%                                | -9                                 | 1,448              |
| Nurse/ Midwife Specialist & AN/MP      | 308                | 405                | 443                   | 453                | +145                               | +47.1%                               | +9                                        | +2.1%                                | +9                                 | 497                |
| Staff Nurse/ Staff Midwife             | 3,332              | 3,772              | 4,175                 | 4,236              | +904                               | +27.1%                               | +61                                       | +1.5%                                | +61                                | 4,592              |
| Nursing/ Midwifery Student             | 57                 | 128                | 41                    | 126                | +69                                | +121.2%                              | +85                                       | +208.2%                              | +85                                | 248                |
| Nursing/ Midwifery other               | 77                 | 51                 | 50                    | 50                 | -27                                | -34.7%                               | -0                                        | -0.4%                                | -0                                 | 58                 |
| Nursing & Midwifery                    | 4,735              | 5,600              | 6,044                 | 6,190              | +1,455                             | +30.7%                               | +146                                      | +2.4%                                | +146                               | 6,843              |
| Therapy Professions                    | 514                | 611                | 643                   | 645                | +131                               | +25.4%                               | +2                                        | +0.3%                                | +2                                 | 722                |
| Health Science/ Diagnostics            | 738                | 868                | 903                   | 902                | +163                               | +22.1%                               | -1                                        | -0.1%                                | -1                                 | 986                |
| Social Care                            | 1                  | 1                  | 1                     | 1                  | -1                                 | -50.0%                               | +0                                        | +0.0%                                | +0                                 | 1                  |
| Social Workers                         | 82                 | 110                | 126                   | 125                | +44                                | +53.2%                               | -1                                        | -0.6%                                | -1                                 | 135                |
| Psychologists                          | 33                 | 47                 | 50                    | 50                 | +17                                | +53.4%                               | +0                                        | +0.9%                                | +0                                 | 58                 |
| Pharmacy                               | 194                | 216                | 235                   | 239                | +45                                | +22.9%                               | +3                                        | +1.5%                                | +3                                 | 257                |
| H&SC, Other                            | 27                 | 36                 | 43                    | 44                 | +18                                | +66.5%                               | +2                                        | +3.7%                                | +2                                 | 55                 |
| Health & Social Care Professionals     | 1,589              | 1,890              | 2,000                 | 2,005              | +417                               | +26.2%                               | +5                                        | +0.3%                                | +5                                 | 2,214              |
| Management (VIII & above)              | 86                 | 160                | 158                   | 161                | +74                                | +86.4%                               | +3                                        | +1.6%                                | +3                                 | 164                |
| Administrative/ Supervisory (V to VII) | 544                | 779                | 872                   | 877                | +333                               | +61.2%                               | +5                                        | +0.5%                                | +5                                 | 924                |
| Clerical (III & IV)                    | 1,251              | 1,365              | 1,445                 | 1,437              | +185                               | +14.8%                               | -8                                        | -0.6%                                | -8                                 | 1,616              |
| Management & Administrative            | 1,882              | 2,304              | 2,475                 | 2,474              | +592                               | +31.5%                               | -1                                        | 0.0%                                 | -1                                 | 2,704              |
| Support                                | 1,279              | 1,416              | 1,392                 | 1,384              | +105                               | +8.2%                                | -7                                        | -0.5%                                | -7                                 | 1,561              |
| Maintenance/ Technical                 | 118                | 138                | 138                   | 138                | +20                                | +16.7%                               | -0                                        | -0.3%                                | -0                                 | 140                |
| General Support                        | 1,397              | 1,555              | 1,530                 | 1,522              | +125                               | +9.0%                                | -8                                        | -0.5%                                | -8                                 | 1,701              |
| Health Care Assistants                 | 1,096              | 1,342              | 1,488                 | 1,499              | +403                               | +36.8%                               | +11                                       | +0.7%                                | +11                                | 1,654              |
| Care, other                            | 28                 | 34                 | 41                    | 38                 | +10                                | +36.7%                               | -3                                        | -7.0%                                | -3                                 | 46                 |
| Patient & Client Care                  | 1,124              | 1,376              | 1,530                 | 1,538              | +413                               | +36.8%                               | +8                                        | +0.5%                                | +8                                 | 1,700              |