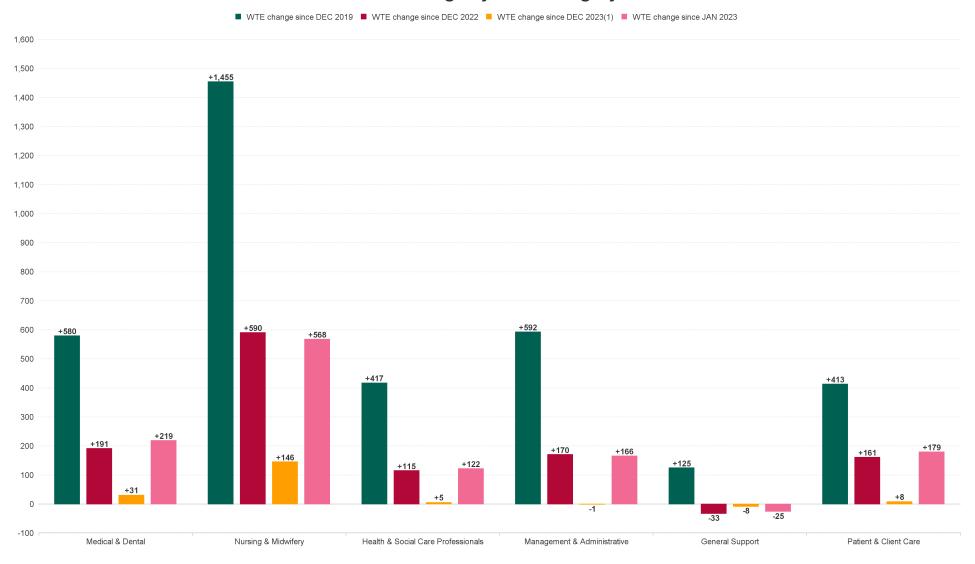

## **WTE Change by Staff Category**

## **Employment by Staff Group JAN 2024**

| Employment by Staff Group JAN 2024     | WTE<br>DEC<br>2019 | WTE<br>DEC<br>2022 | WTE<br>DEC<br>2023(1) | WTE<br>JAN<br>2024 | WTE<br>change<br>since<br>DEC 2019 | % WTE<br>Change<br>since Dec<br>2019 | WTE<br>change<br>since<br>DEC 2023<br>(1) | % WTE<br>Change<br>since Dec<br>2023 | WTE<br>change<br>since<br>DEC 2022 | No.<br>JAN<br>2024 |
|----------------------------------------|--------------------|--------------------|-----------------------|--------------------|------------------------------------|--------------------------------------|-------------------------------------------|--------------------------------------|------------------------------------|--------------------|
| Overall                                | 12,503             | 14,889             | 15,904                | 16,085             | +3,582                             | +28.7%                               | +181                                      | +1.1%                                | +181                               | 17,650             |
| Consultants                            | 551                | 677                | 732                   | 743                | +192                               | +34.8%                               | +11                                       | +1.5%                                | +11                                | 836                |
| Registrars                             | 623                | 755                | 795                   | 823                | +200                               | +32.1%                               | +28                                       | +3.5%                                | +28                                | 837                |
| Interns                                | 147                | 164                | 173                   | 173                | +26                                | +17.4%                               | -0                                        | -0.1%                                | -0                                 | 177                |
| Senior House Officer                   | 429                | 533                | 590                   | 582                | +154                               | +35.8%                               | -8                                        | -1.3%                                | -8                                 | 592                |
| SHO/ Interns                           | 576                | 697                | 763                   | 755                | +179                               | +31.1%                               | -8                                        | -1.0%                                | -8                                 | 769                |
| Medical/ Dental, other                 | 26                 | 35                 | 35                    | 34                 | +9                                 | +34.6%                               | -0                                        | -0.5%                                | -0                                 | 46                 |
| Medical & Dental                       | 1,776              | 2,164              | 2,325                 | 2,356              | +580                               | +32.7%                               | +31                                       | +1.3%                                | +31                                | 2,488              |
| Nurse/ Midwife Manager                 | 962                | 1,244              | 1,335                 | 1,326              | +364                               | +37.8%                               | -9                                        | -0.7%                                | -9                                 | 1,448              |
| Nurse/ Midwife Specialist & AN/MP      | 308                | 405                | 443                   | 453                | +145                               | +47.1%                               | +9                                        | +2.1%                                | +9                                 | 497                |
| Staff Nurse/ Staff Midwife             | 3,332              | 3,772              | 4,175                 | 4,236              | +904                               | +27.1%                               | +61                                       | +1.5%                                | +61                                | 4,592              |
| Nursing/ Midwifery Student             | 57                 | 128                | 41                    | 126                | +69                                | +121.2%                              | +85                                       | +208.2%                              | +85                                | 248                |
| Nursing/ Midwifery other               | 77                 | 51                 | 50                    | 50                 | -27                                | -34.7%                               | -0                                        | -0.4%                                | -0                                 | 58                 |
| Nursing & Midwifery                    | 4,735              | 5,600              | 6,044                 | 6,190              | +1,455                             | +30.7%                               | +146                                      | +2.4%                                | +146                               | 6,843              |
| Therapy Professions                    | 514                | 611                | 643                   | 645                | +131                               | +25.4%                               | +2                                        | +0.3%                                | +2                                 | 722                |
| Health Science/ Diagnostics            | 738                | 868                | 903                   | 902                | +163                               | +22.1%                               | -1                                        | -0.1%                                | -1                                 | 986                |
| Social Care                            | 1                  | 1                  | 1                     | 1                  | -1                                 | -50.0%                               | +0                                        | +0.0%                                | +0                                 | 1                  |
| Social Workers                         | 82                 | 110                | 126                   | 125                | +44                                | +53.2%                               | -1                                        | -0.6%                                | -1                                 | 135                |
| Psychologists                          | 33                 | 47                 | 50                    | 50                 | +17                                | +53.4%                               | +0                                        | +0.9%                                | +0                                 | 58                 |
| Pharmacy                               | 194                | 216                | 235                   | 239                | +45                                | +22.9%                               | +3                                        | +1.5%                                | +3                                 | 257                |
| H&SC, Other                            | 27                 | 36                 | 43                    | 44                 | +18                                | +66.5%                               | +2                                        | +3.7%                                | +2                                 | 55                 |
| Health & Social Care Professionals     | 1,589              | 1,890              | 2,000                 | 2,005              | +417                               | +26.2%                               | +5                                        | +0.3%                                | +5                                 | 2,214              |
| Management (VIII & above)              | 86                 | 160                | 158                   | 161                | +74                                | +86.4%                               | +3                                        | +1.6%                                | +3                                 | 164                |
| Administrative/ Supervisory (V to VII) | 544                | 779                | 872                   | 877                | +333                               | +61.2%                               | +5                                        | +0.5%                                | +5                                 | 924                |
| Clerical (III & IV)                    | 1,251              | 1,365              | 1,445                 | 1,437              | +185                               | +14.8%                               | -8                                        | -0.6%                                | -8                                 | 1,616              |
| Management & Administrative            | 1,882              | 2,304              | 2,475                 | 2,474              | +592                               | +31.5%                               | -1                                        | 0.0%                                 | -1                                 | 2,704              |
| Support                                | 1,279              | 1,416              | 1,392                 | 1,384              | +105                               | +8.2%                                | -7                                        | -0.5%                                | -7                                 | 1,561              |
| Maintenance/ Technical                 | 118                | 138                | 138                   | 138                | +20                                | +16.7%                               | -0                                        | -0.3%                                | -0                                 | 140                |
| General Support                        | 1,397              | 1,555              | 1,530                 | 1,522              | +125                               | +9.0%                                | -8                                        | -0.5%                                | -8                                 | 1,701              |
| Health Care Assistants                 | 1,096              | 1,342              | 1,488                 | 1,499              | +403                               | +36.8%                               | +11                                       | +0.7%                                | +11                                | 1,654              |
| Care, other                            | 28                 | 34                 | 41                    | 38                 | +10                                | +36.7%                               | -3                                        | -7.0%                                | -3                                 | 46                 |
| Patient & Client Care                  | 1,124              | 1,376              | 1,530                 | 1,538              | +413                               | +36.8%                               | +8                                        | +0.5%                                | +8                                 | 1,700              |