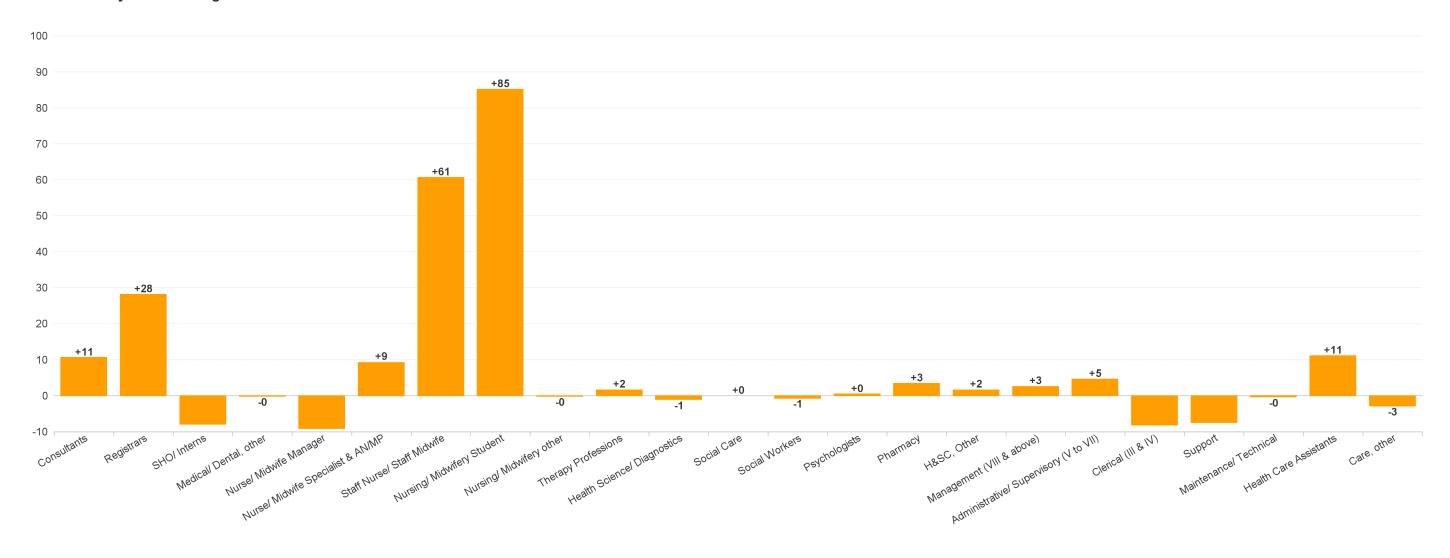

## **Employment Report by Grade Group: JAN 2024**

## **Employment by Staff Group JAN 2024**

| Employment by Staff Group JAN 2024     | WTE<br>DEC<br>2019 | WTE<br>DEC<br>2022 | WTE<br>DEC<br>2023(1) | WTE<br>JAN<br>2024 | WTE<br>change<br>since<br>DEC 2019 | % WTE<br>Change<br>since Dec<br>2019 | WTE<br>change<br>since<br>DEC 2023<br>(1) | % WTE<br>Change<br>since Dec<br>2023 | WTE<br>change<br>since<br>DEC 2022 | No.<br>JAN<br>2024 |
|----------------------------------------|--------------------|--------------------|-----------------------|--------------------|------------------------------------|--------------------------------------|-------------------------------------------|--------------------------------------|------------------------------------|--------------------|
| Overall                                | 12,503             | 14,889             | 15,904                | 16,085             | +3,582                             | +28.7%                               | +181                                      | +1.1%                                | +181                               | 17,650             |
| Consultants                            | 551                | 677                | 732                   | 743                | +192                               | +34.8%                               | +11                                       | +1.5%                                | +11                                | 836                |
| Registrars                             | 623                | 755                | 795                   | 823                | +200                               | +32.1%                               | +28                                       | +3.5%                                | +28                                | 837                |
| Interns                                | 147                | 164                | 173                   | 173                | +26                                | +17.4%                               | -0                                        | -0.1%                                | -0                                 | 177                |
| Senior House Officer                   | 429                | 533                | 590                   | 582                | +154                               | +35.8%                               | -8                                        | -1.3%                                | -8                                 | 592                |
| SHO/ Interns                           | 576                | 697                | 763                   | 755                | +179                               | +31.1%                               | -8                                        | -1.0%                                | -8                                 | 769                |
| Medical/ Dental, other                 | 26                 | 35                 | 35                    | 34                 | +9                                 | +34.6%                               | -0                                        | -0.5%                                | -0                                 | 46                 |
| Medical & Dental                       | 1,776              | 2,164              | 2,325                 | 2,356              | +580                               | +32.7%                               | +31                                       | +1.3%                                | +31                                | 2,488              |
| Nurse/ Midwife Manager                 | 962                | 1,244              | 1,335                 | 1,326              | +364                               | +37.8%                               | -9                                        | -0.7%                                | -9                                 | 1,448              |
| Nurse/ Midwife Specialist & AN/MP      | 308                | 405                | 443                   | 453                | +145                               | +47.1%                               | +9                                        | +2.1%                                | +9                                 | 497                |
| Staff Nurse/ Staff Midwife             | 3,332              | 3,772              | 4,175                 | 4,236              | +904                               | +27.1%                               | +61                                       | +1.5%                                | +61                                | 4,592              |
| Nursing/ Midwifery Student             | 57                 | 128                | 41                    | 126                | +69                                | +121.2%                              | +85                                       | +208.2%                              | +85                                | 248                |
| Nursing/ Midwifery other               | 77                 | 51                 | 50                    | 50                 | -27                                | -34.7%                               | -0                                        | -0.4%                                | -0                                 | 58                 |
| Nursing & Midwifery                    | 4,735              | 5,600              | 6,044                 | 6,190              | +1,455                             | +30.7%                               | +146                                      | +2.4%                                | +146                               | 6,843              |
| Therapy Professions                    | 514                | 611                | 643                   | 645                | +131                               | +25.4%                               | +2                                        | +0.3%                                | +2                                 | 722                |
| Health Science/ Diagnostics            | 738                | 868                | 903                   | 902                | +163                               | +22.1%                               | -1                                        | -0.1%                                | -1                                 | 986                |
| Social Care                            | 1                  | 1                  | 1                     | 1                  | -1                                 | -50.0%                               | +0                                        | +0.0%                                | +0                                 | 1                  |
| Social Workers                         | 82                 | 110                | 126                   | 125                | +44                                | +53.2%                               | -1                                        | -0.6%                                | -1                                 | 135                |
| Psychologists                          | 33                 | 47                 | 50                    | 50                 | +17                                | +53.4%                               | +0                                        | +0.9%                                | +0                                 | 58                 |
| Pharmacy                               | 194                | 216                | 235                   | 239                | +45                                | +22.9%                               | +3                                        | +1.5%                                | +3                                 | 257                |
| H&SC, Other                            | 27                 | 36                 | 43                    | 44                 | +18                                | +66.5%                               | +2                                        | +3.7%                                | +2                                 | 55                 |
| Health & Social Care Professionals     | 1,589              | 1,890              | 2,000                 | 2,005              | +417                               | +26.2%                               | +5                                        | +0.3%                                | +5                                 | 2,214              |
| Management (VIII & above)              | 86                 | 160                | 158                   | 161                | +74                                | +86.4%                               | +3                                        | +1.6%                                | +3                                 | 164                |
| Administrative/ Supervisory (V to VII) | 544                | 779                | 872                   | 877                | +333                               | +61.2%                               | +5                                        | +0.5%                                | +5                                 | 924                |
| Clerical (III & IV)                    | 1,251              | 1,365              | 1,445                 | 1,437              | +185                               | +14.8%                               | -8                                        | -0.6%                                | -8                                 | 1,616              |
| Management & Administrative            | 1,882              | 2,304              | 2,475                 | 2,474              | +592                               | +31.5%                               | -1                                        | 0.0%                                 | -1                                 | 2,704              |
| Support                                | 1,279              | 1,416              | 1,392                 | 1,384              | +105                               | +8.2%                                | -7                                        | -0.5%                                | -7                                 | 1,561              |
| Maintenance/ Technical                 | 118                | 138                | 138                   | 138                | +20                                | +16.7%                               | -0                                        | -0.3%                                | -0                                 | 140                |
| General Support                        | 1,397              | 1,555              | 1,530                 | 1,522              | +125                               | +9.0%                                | -8                                        | -0.5%                                | -8                                 | 1,701              |
| Health Care Assistants                 | 1,096              | 1,342              | 1,488                 | 1,499              | +403                               | +36.8%                               | +11                                       | +0.7%                                | +11                                | 1,654              |
| Care, other                            | 28                 | 34                 | 41                    | 38                 | +10                                | +36.7%                               | -3                                        | -7.0%                                | -3                                 | 46                 |
| Patient & Client Care                  | 1,124              | 1,376              | 1,530                 | 1,538              | +413                               | +36.8%                               | +8                                        | +0.5%                                | +8                                 | 1,700              |