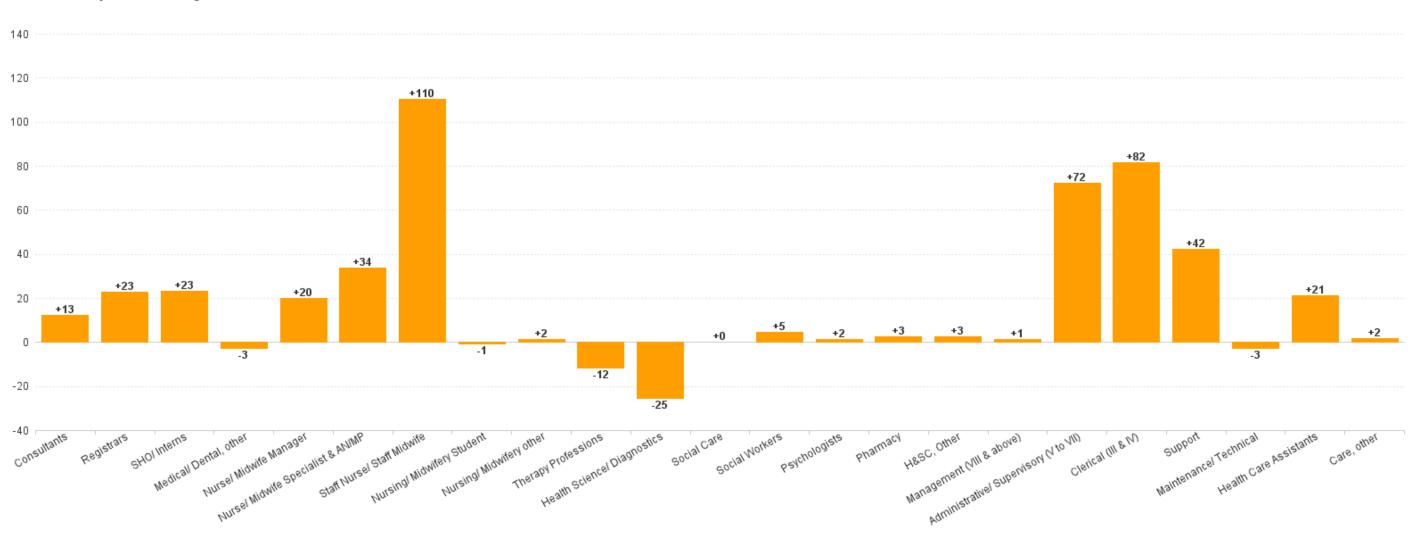

## WTE Change by Staff Category

WTE change since DEC 2019 WTE change since DEC 2021 WTE change since DEC 2022 WTE change since JUL 2022

Æ

### Employment by Staff Group JUL 2023

| Employment by Staff Group JUL 2023       | WTE<br>DEC<br>2019 | WTE<br>DEC<br>2022 | WTE<br>JUN<br>2023 | WTE<br>JUL<br>2023 | WTE<br>change<br>since<br>DEC 2019 | % WTE<br>Change<br>since Dec<br>2019 | WTE<br>change<br>since<br>DEC 2022 | % WTE<br>Change<br>since Dec<br>2022 | WTE<br>change<br>since<br>JUN 2023 | No.<br>JUL<br>2023 |
|------------------------------------------|--------------------|--------------------|--------------------|--------------------|------------------------------------|--------------------------------------|------------------------------------|--------------------------------------|------------------------------------|--------------------|
| Overall                                  | 12,503             | 14,889             | 15,227             | 15,302             | +2,799                             | +22.4%                               | +413                               | +2.8%                                | +75                                | 16,864             |
| Consultants                              | 551                | 677                | 687                | 689                | +139                               | +25.1%                               | +13                                | +1.8%                                | +3                                 | 786                |
| Registrars                               | 623                | 755                | 757                | 778                | +155                               | +24.8%                               | +23                                | +3.0%                                | +21                                | 798                |
| SHO/ Interns                             | 576                | 697                | 712                | 721                | +145                               | +25.1%                               | +23                                | +3.3%                                | +8                                 | 753                |
| Medical/ Dental, other                   | 26                 | 35                 | 30                 | 32                 | +7                                 | +26.9%                               | -3                                 | -7.3%                                | +3                                 | 43                 |
| Medical & Dental                         | 1,776              | 2,164              | 2,186              | 2,220              | +444                               | +25.0%                               | +56                                | +2.6%                                | +34                                | 2,380              |
| Nurse/ Midwife Manager                   | 962                | 1,244              | 1,269              | 1,264              | +302                               | +31.4%                               | +20                                | +1.6%                                | -5                                 | 1,382              |
| Nurse/ Midwife Specialist & AN/MP        | 308                | 405                | 433                | 438                | +131                               | +42.5%                               | +34                                | +8.4%                                | +6                                 | 481                |
| Staff Nurse/ Staff Midwife               | 3,332              | 3,772              | 3,868              | 3,883              | +551                               | +16.5%                               | +110                               | +2.9%                                | +15                                | 4,248              |
| Nursing/ Midwifery awaiting registration | 11                 | 59                 |                    |                    | -11                                | -100.0%                              | -59                                | -100.0%                              |                                    |                    |
| Post-registration Nurse/ Midwife Student | 21                 | 15                 | 16                 | 16                 | -5                                 | -23.8%                               | +1                                 | +6.7%                                | +0                                 | 16                 |
| Pre-registration Nurse/ Midwife Intern   | 25                 | 54                 | 111                | 111                | +86                                | +340.2%                              | +57                                | +106.8%                              | +0                                 | 224                |
| Nursing/ Midwifery Student               | 57                 | 128                | 127                | 127                | +70                                | +122.9%                              | -1                                 | -0.5%                                | +0                                 | 240                |
| Nursing/ Midwifery other                 | 77                 | 51                 | 52                 | 52                 | -24                                | -31.6%                               | +2                                 | +3.0%                                | +1                                 | 62                 |
| Nursing & Midwifery                      | 4,735              | 5,600              | 5,748              | 5,765              | +1,030                             | +21.7%                               | +165                               | +2.9%                                | +17                                | 6,413              |
| Therapy Professions                      | 514                | 611                | 596                | 600                | +86                                | +16.7%                               | -12                                | -1.9%                                | +3                                 | 672                |
| Health Science/ Diagnostics              | 738                | 868                | 838                | 842                | +104                               | +14.1%                               | -25                                | -2.9%                                | +4                                 | 925                |
| Social Care                              | 1                  | 1                  | 1                  | 1                  | +0                                 | +0.0%                                | +0                                 | +0.0%                                | +0                                 | 2                  |
| Social Workers                           | 82                 | 110                | 110                | 115                | +33                                | +40.1%                               | +5                                 | +4.3%                                | +4                                 | 127                |
| Psychologists                            | 33                 | 47                 | 47                 | 49                 | +16                                | +49.6%                               | +2                                 | +3.2%                                | +2                                 | 57                 |
| Pharmacy                                 | 194                | 216                | 219                | 219                | +25                                | +12.8%                               | +3                                 | +1.3%                                | -0                                 | 241                |
| H&SC, Other                              | 27                 | 36                 | 38                 | 39                 | +12                                | +45.2%                               | +3                                 | +7.0%                                | +1                                 | 51                 |
| Health & Social Care Professionals       | 1,589              | 1,890              | 1,850              | 1,864              | +275                               | +17.3%                               | -26                                | -1.4%                                | +14                                | 2,075              |
| Management (VIII & above)                | 86                 | 160                | 161                | 161                | +75                                | +87.3%                               | +1                                 | +0.9%                                | -0                                 | 164                |
| Administrative/ Supervisory (V to VII)   | 544                | 779                | 849                | 851                | +307                               | +56.4%                               | +72                                | +9.3%                                | +2                                 | 898                |
| Clerical (III & IV)                      | 1,251              | 1,365              | 1,439              | 1,447              | +195                               | +15.6%                               | +82                                | +6.0%                                | +8                                 | 1,627              |
| Management & Administrative              | 1,882              | 2,304              | 2,449              | 2,459              | +578                               | +30.7%                               | +155                               | +6.7%                                | +10                                | 2,689              |
| Support                                  | 1,279              | 1,416              | 1,454              | 1,459              | +180                               | +14.1%                               | +42                                | +3.0%                                | +4                                 | 1,629              |
| Maintenance/ Technical                   | 118                | 138                | 139                | 136                | +17                                | +14.5%                               | -3                                 | -2.0%                                | -3                                 | 138                |
| General Support                          | 1,397              | 1,555              | 1,593              | 1,594              | +197                               | +14.1%                               | +39                                | +2.5%                                | +1                                 | 1,767              |
| Health Care Assistants                   | 1,096              | 1,342              | 1,371              | 1,363              | +267                               | +24.4%                               | +21                                | +1.6%                                | -8                                 | 1,496              |
| Care, other                              | 28                 | 34                 | 30                 | 36                 | +8                                 | +29.3%                               | +2                                 | +5.2%                                | +7                                 | 44                 |
| Patient & Client Care                    | 1,124              | 1,376              | 1.401              | 1.399              | +275                               | +24.5%                               | +23                                | +1.7%                                | -1                                 | 1,540              |