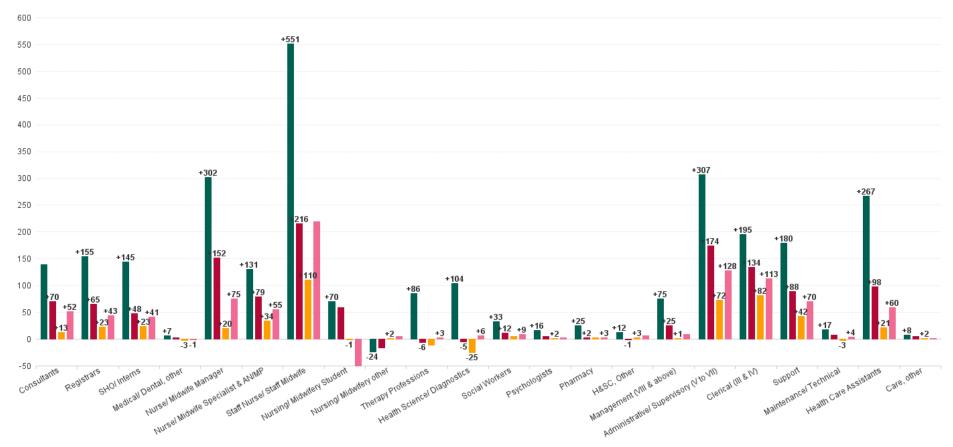

### Employment by Staff Group JUL 2023

| Employment by Staff Group JUL 2023       | WTE<br>DEC<br>2019 | WTE<br>DEC<br>2022 | WTE<br>JUN<br>2023 | WTE<br>JUL<br>2023 | WTE<br>change<br>since<br>DEC 2019 | % WTE<br>Change<br>since Dec<br>2019 | WTE<br>change<br>since<br>DEC 2022 | % WTE<br>Change<br>since Dec<br>2022 | WTE<br>change<br>since<br>JUN 2023 | No.<br>JUL<br>2023 |
|------------------------------------------|--------------------|--------------------|--------------------|--------------------|------------------------------------|--------------------------------------|------------------------------------|--------------------------------------|------------------------------------|--------------------|
| Overall                                  | 12,503             | 14,889             | 15,227             | 15,302             | +2,799                             | +22.4%                               | +413                               | +2.8%                                | +75                                | 16,864             |
| Consultants                              | 551                | 677                | 687                | 689                | +139                               | +25.1%                               | +13                                | +1.8%                                | +3                                 | 786                |
| Registrars                               | 623                | 755                | 757                | 778                | +155                               | +24.8%                               | +23                                | +3.0%                                | +21                                | 798                |
| SHO/ Interns                             | 576                | 697                | 712                | 721                | +145                               | +25.1%                               | +23                                | +3.3%                                | +8                                 | 753                |
| Medical/ Dental, other                   | 26                 | 35                 | 30                 | 32                 | +7                                 | +26.9%                               | -3                                 | -7.3%                                | +3                                 | 43                 |
| Medical & Dental                         | 1,776              | 2,164              | 2,186              | 2,220              | +444                               | +25.0%                               | +56                                | +2.6%                                | +34                                | 2,380              |
| Nurse/ Midwife Manager                   | 962                | 1,244              | 1,269              | 1,264              | +302                               | +31.4%                               | +20                                | +1.6%                                | -5                                 | 1,382              |
| Nurse/ Midwife Specialist & AN/MP        | 308                | 405                | 433                | 438                | +131                               | +42.5%                               | +34                                | +8.4%                                | +6                                 | 481                |
| Staff Nurse/ Staff Midwife               | 3,332              | 3,772              | 3,868              | 3,883              | +551                               | +16.5%                               | +110                               | +2.9%                                | +15                                | 4,248              |
| Nursing/ Midwifery awaiting registration | 11                 | 59                 |                    |                    | -11                                | -100.0%                              | -59                                | -100.0%                              |                                    |                    |
| Post-registration Nurse/ Midwife Student | 21                 | 15                 | 16                 | 16                 | -5                                 | -23.8%                               | +1                                 | +6.7%                                | +0                                 | 16                 |
| Pre-registration Nurse/ Midwife Intern   | 25                 | 54                 | 111                | 111                | +86                                | +340.2%                              | +57                                | +106.8%                              | +0                                 | 224                |
| Nursing/ Midwifery Student               | 57                 | 128                | 127                | 127                | +70                                | +122.9%                              | -1                                 | -0.5%                                | +0                                 | 240                |
| Nursing/ Midwifery other                 | 77                 | 51                 | 52                 | 52                 | -24                                | -31.6%                               | +2                                 | +3.0%                                | +1                                 | 62                 |
| Nursing & Midwifery                      | 4,735              | 5,600              | 5,748              | 5,765              | +1,030                             | +21.7%                               | +165                               | +2.9%                                | +17                                | 6,413              |
| Therapy Professions                      | 514                | 611                | 596                | 600                | +86                                | +16.7%                               | -12                                | -1.9%                                | +3                                 | 672                |
| Health Science/ Diagnostics              | 738                | 868                | 838                | 842                | +104                               | +14.1%                               | -25                                | -2.9%                                | +4                                 | 925                |
| Social Care                              | 1                  | 1                  | 1                  | 1                  | +0                                 | +0.0%                                | +0                                 | +0.0%                                | +0                                 | 2                  |
| Social Workers                           | 82                 | 110                | 110                | 115                | +33                                | +40.1%                               | +5                                 | +4.3%                                | +4                                 | 127                |
| Psychologists                            | 33                 | 47                 | 47                 | 49                 | +16                                | +49.6%                               | +2                                 | +3.2%                                | +2                                 | 57                 |
| Pharmacy                                 | 194                | 216                | 219                | 219                | +25                                | +12.8%                               | +3                                 | +1.3%                                | -0                                 | 241                |
| H&SC, Other                              | 27                 | 36                 | 38                 | 39                 | +12                                | +45.2%                               | +3                                 | +7.0%                                | +1                                 | 51                 |
| Health & Social Care Professionals       | 1,589              | 1,890              | 1,850              | 1,864              | +275                               | +17.3%                               | -26                                | -1.4%                                | +14                                | 2,075              |
| Management (VIII & above)                | 86                 | 160                | 161                | 161                | +75                                | +87.3%                               | +1                                 | +0.9%                                | -0                                 | 164                |
| Administrative/ Supervisory (V to VII)   | 544                | 779                | 849                | 851                | +307                               | +56.4%                               | +72                                | +9.3%                                | +2                                 | 898                |
| Clerical (III & IV)                      | 1,251              | 1,365              | 1,439              | 1,447              | +195                               | +15.6%                               | +82                                | +6.0%                                | +8                                 | 1,627              |
| Management & Administrative              | 1,882              | 2,304              | 2,449              | 2,459              | +578                               | +30.7%                               | +155                               | +6.7%                                | +10                                | 2,689              |
| Support                                  | 1,279              | 1,416              | 1,454              | 1,459              | +180                               | +14.1%                               | +42                                | +3.0%                                | +4                                 | 1,629              |
| Maintenance/ Technical                   | 118                | 138                | 139                | 136                | +17                                | +14.5%                               | -3                                 | -2.0%                                | -3                                 | 138                |
| General Support                          | 1,397              | 1,555              | 1,593              | 1,594              | +197                               | +14.1%                               | +39                                | +2.5%                                | +1                                 | 1,767              |
| Health Care Assistants                   | 1,096              | 1,342              | 1,371              | 1,363              | +267                               | +24.4%                               | +21                                | +1.6%                                | -8                                 | 1,496              |
| Care, other                              | 28                 | 34                 | 30                 | 36                 | +8                                 | +29.3%                               | +2                                 | +5.2%                                | +7                                 | 44                 |
| Patient & Client Care                    | 1,124              | 1,376              | 1.401              | 1.399              | +275                               | +24.5%                               | +23                                | +1.7%                                | -1                                 | 1,540              |