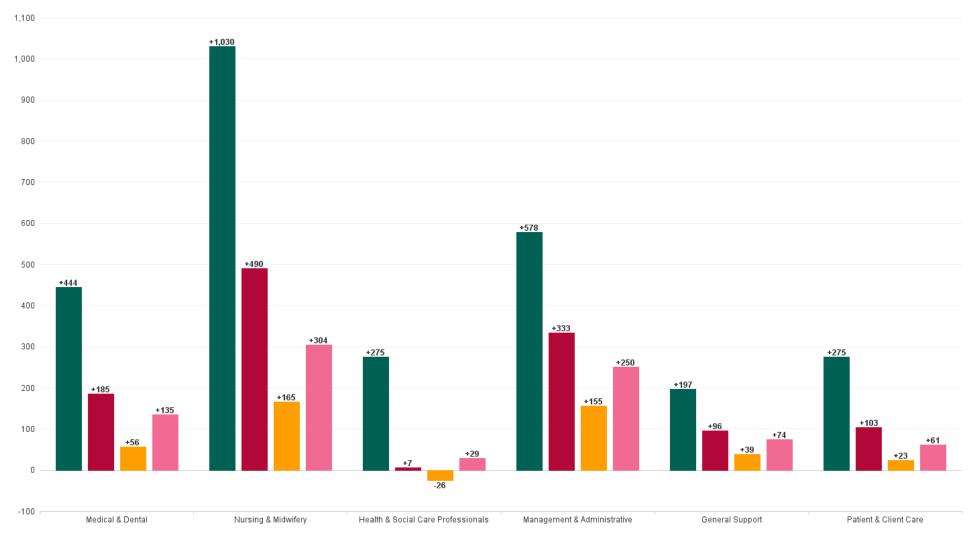

### Employment by Staff Group JUL 2023

| Employment by Staff Group JUL 2023       | WTE<br>DEC<br>2019 | WTE<br>DEC<br>2022 | WTE<br>JUN<br>2023 | WTE<br>JUL<br>2023 | WTE<br>change<br>since<br>DEC 2019 | % WTE<br>Change<br>since Dec<br>2019 | WTE<br>change<br>since<br>DEC 2022 | % WTE<br>Change<br>since Dec<br>2022 | WTE<br>change<br>since<br>JUN 2023 | No.<br>JUL<br>2023 |
|------------------------------------------|--------------------|--------------------|--------------------|--------------------|------------------------------------|--------------------------------------|------------------------------------|--------------------------------------|------------------------------------|--------------------|
| Overall                                  | 12,503             | 14,889             | 15,227             | 15,302             | +2,799                             | +22.4%                               | +413                               | +2.8%                                | +75                                | 16,864             |
| Consultants                              | 551                | 677                | 687                | 689                | +139                               | +25.1%                               | +13                                | +1.8%                                | +3                                 | 786                |
| Registrars                               | 623                | 755                | 757                | 778                | +155                               | +24.8%                               | +23                                | +3.0%                                | +21                                | 798                |
| SHO/ Interns                             | 576                | 697                | 712                | 721                | +145                               | +25.1%                               | +23                                | +3.3%                                | +8                                 | 753                |
| Medical/ Dental, other                   | 26                 | 35                 | 30                 | 32                 | +7                                 | +26.9%                               | -3                                 | -7.3%                                | +3                                 | 43                 |
| Medical & Dental                         | 1,776              | 2,164              | 2,186              | 2,220              | +444                               | +25.0%                               | +56                                | +2.6%                                | +34                                | 2,380              |
| Nurse/ Midwife Manager                   | 962                | 1,244              | 1,269              | 1,264              | +302                               | +31.4%                               | +20                                | +1.6%                                | -5                                 | 1,382              |
| Nurse/ Midwife Specialist & AN/MP        | 308                | 405                | 433                | 438                | +131                               | +42.5%                               | +34                                | +8.4%                                | +6                                 | 481                |
| Staff Nurse/ Staff Midwife               | 3,332              | 3,772              | 3,868              | 3,883              | +551                               | +16.5%                               | +110                               | +2.9%                                | +15                                | 4,248              |
| Nursing/ Midwifery awaiting registration | 11                 | 59                 |                    |                    | -11                                | -100.0%                              | -59                                | -100.0%                              |                                    |                    |
| Post-registration Nurse/ Midwife Student | 21                 | 15                 | 16                 | 16                 | -5                                 | -23.8%                               | +1                                 | +6.7%                                | +0                                 | 16                 |
| Pre-registration Nurse/ Midwife Intern   | 25                 | 54                 | 111                | 111                | +86                                | +340.2%                              | +57                                | +106.8%                              | +0                                 | 224                |
| Nursing/ Midwifery Student               | 57                 | 128                | 127                | 127                | +70                                | +122.9%                              | -1                                 | -0.5%                                | +0                                 | 240                |
| Nursing/ Midwifery other                 | 77                 | 51                 | 52                 | 52                 | -24                                | -31.6%                               | +2                                 | +3.0%                                | +1                                 | 62                 |
| Nursing & Midwifery                      | 4,735              | 5,600              | 5,748              | 5,765              | +1,030                             | +21.7%                               | +165                               | +2.9%                                | +17                                | 6,413              |
| Therapy Professions                      | 514                | 611                | 596                | 600                | +86                                | +16.7%                               | -12                                | -1.9%                                | +3                                 | 672                |
| Health Science/ Diagnostics              | 738                | 868                | 838                | 842                | +104                               | +14.1%                               | -25                                | -2.9%                                | +4                                 | 925                |
| Social Care                              | 1                  | 1                  | 1                  | 1                  | +0                                 | +0.0%                                | +0                                 | +0.0%                                | +0                                 | 2                  |
| Social Workers                           | 82                 | 110                | 110                | 115                | +33                                | +40.1%                               | +5                                 | +4.3%                                | +4                                 | 127                |
| Psychologists                            | 33                 | 47                 | 47                 | 49                 | +16                                | +49.6%                               | +2                                 | +3.2%                                | +2                                 | 57                 |
| Pharmacy                                 | 194                | 216                | 219                | 219                | +25                                | +12.8%                               | +3                                 | +1.3%                                | -0                                 | 241                |
| H&SC, Other                              | 27                 | 36                 | 38                 | 39                 | +12                                | +45.2%                               | +3                                 | +7.0%                                | +1                                 | 51                 |
| Health & Social Care Professionals       | 1,589              | 1,890              | 1,850              | 1,864              | +275                               | +17.3%                               | -26                                | -1.4%                                | +14                                | 2,075              |
| Management (VIII & above)                | 86                 | 160                | 161                | 161                | +75                                | +87.3%                               | +1                                 | +0.9%                                | -0                                 | 164                |
| Administrative/ Supervisory (V to VII)   | 544                | 779                | 849                | 851                | +307                               | +56.4%                               | +72                                | +9.3%                                | +2                                 | 898                |
| Clerical (III & IV)                      | 1,251              | 1,365              | 1,439              | 1,447              | +195                               | +15.6%                               | +82                                | +6.0%                                | +8                                 | 1,627              |
| Management & Administrative              | 1,882              | 2,304              | 2,449              | 2,459              | +578                               | +30.7%                               | +155                               | +6.7%                                | +10                                | 2,689              |
| Support                                  | 1,279              | 1,416              | 1,454              | 1,459              | +180                               | +14.1%                               | +42                                | +3.0%                                | +4                                 | 1,629              |
| Maintenance/ Technical                   | 118                | 138                | 139                | 136                | +17                                | +14.5%                               | -3                                 | -2.0%                                | -3                                 | 138                |
| General Support                          | 1,397              | 1,555              | 1,593              | 1,594              | +197                               | +14.1%                               | +39                                | +2.5%                                | +1                                 | 1,767              |
| Health Care Assistants                   | 1,096              | 1,342              | 1,371              | 1,363              | +267                               | +24.4%                               | +21                                | +1.6%                                | -8                                 | 1,496              |
| Care, other                              | 28                 | 34                 | 30                 | 36                 | +8                                 | +29.3%                               | +2                                 | +5.2%                                | +7                                 | 44                 |
| Patient & Client Care                    | 1,124              | 1,376              | 1.401              | 1.399              | +275                               | +24.5%                               | +23                                | +1.7%                                | -1                                 | 1,540              |