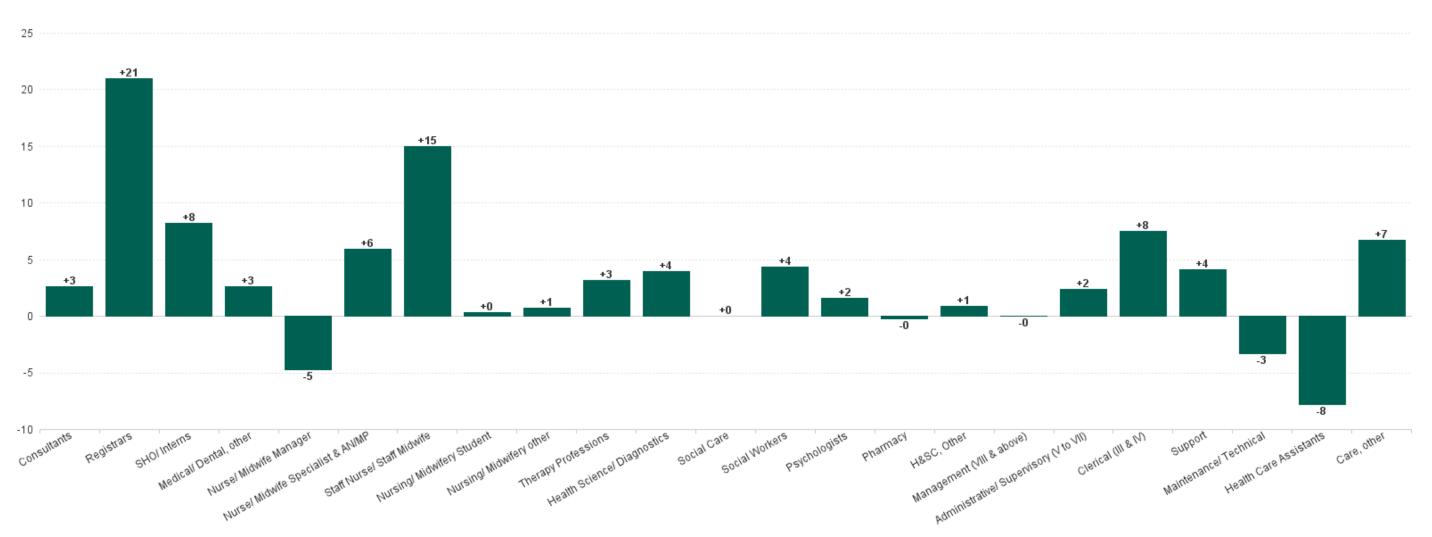

### Employment by Staff Group JUL 2023

| Employment by Staff Group JUL 2023       | WTE<br>DEC<br>2019 | WTE<br>DEC<br>2022 | WTE<br>JUN<br>2023 | WTE<br>JUL<br>2023 | WTE<br>change<br>since<br>DEC 2019 | % WTE<br>Change<br>since Dec<br>2019 | WTE<br>change<br>since<br>DEC 2022 | % WTE<br>Change<br>since Dec<br>2022 | WTE<br>change<br>since<br>JUN 2023 | No.<br>JUL<br>2023 |
|------------------------------------------|--------------------|--------------------|--------------------|--------------------|------------------------------------|--------------------------------------|------------------------------------|--------------------------------------|------------------------------------|--------------------|
| Overall                                  | 12,503             | 14,889             | 15,227             | 15,302             | +2,799                             | +22.4%                               | +413                               | +2.8%                                | +75                                | 16,864             |
| Consultants                              | 551                | 677                | 687                | 689                | +139                               | +25.1%                               | +13                                | +1.8%                                | +3                                 | 786                |
| Registrars                               | 623                | 755                | 757                | 778                | +155                               | +24.8%                               | +23                                | +3.0%                                | +21                                | 798                |
| SHO/ Interns                             | 576                | 697                | 712                | 721                | +145                               | +25.1%                               | +23                                | +3.3%                                | +8                                 | 753                |
| Medical/ Dental, other                   | 26                 | 35                 | 30                 | 32                 | +7                                 | +26.9%                               | -3                                 | -7.3%                                | +3                                 | 43                 |
| Medical & Dental                         | 1,776              | 2,164              | 2,186              | 2,220              | +444                               | +25.0%                               | +56                                | +2.6%                                | +34                                | 2,380              |
| Nurse/ Midwife Manager                   | 962                | 1,244              | 1,269              | 1,264              | +302                               | +31.4%                               | +20                                | +1.6%                                | -5                                 | 1,382              |
| Nurse/ Midwife Specialist & AN/MP        | 308                | 405                | 433                | 438                | +131                               | +42.5%                               | +34                                | +8.4%                                | +6                                 | 481                |
| Staff Nurse/ Staff Midwife               | 3,332              | 3,772              | 3,868              | 3,883              | +551                               | +16.5%                               | +110                               | +2.9%                                | +15                                | 4,248              |
| Nursing/ Midwifery awaiting registration | 11                 | 59                 |                    |                    | -11                                | -100.0%                              | -59                                | -100.0%                              |                                    |                    |
| Post-registration Nurse/ Midwife Student | 21                 | 15                 | 16                 | 16                 | -5                                 | -23.8%                               | +1                                 | +6.7%                                | +0                                 | 16                 |
| Pre-registration Nurse/ Midwife Intern   | 25                 | 54                 | 111                | 111                | +86                                | +340.2%                              | +57                                | +106.8%                              | +0                                 | 224                |
| Nursing/ Midwifery Student               | 57                 | 128                | 127                | 127                | +70                                | +122.9%                              | -1                                 | -0.5%                                | +0                                 | 240                |
| Nursing/ Midwifery other                 | 77                 | 51                 | 52                 | 52                 | -24                                | -31.6%                               | +2                                 | +3.0%                                | +1                                 | 62                 |
| Nursing & Midwifery                      | 4,735              | 5,600              | 5,748              | 5,765              | +1,030                             | +21.7%                               | +165                               | +2.9%                                | +17                                | 6,413              |
| Therapy Professions                      | 514                | 611                | 596                | 600                | +86                                | +16.7%                               | -12                                | -1.9%                                | +3                                 | 672                |
| Health Science/ Diagnostics              | 738                | 868                | 838                | 842                | +104                               | +14.1%                               | -25                                | -2.9%                                | +4                                 | 925                |
| Social Care                              | 1                  | 1                  | 1                  | 1                  | +0                                 | +0.0%                                | +0                                 | +0.0%                                | +0                                 | 2                  |
| Social Workers                           | 82                 | 110                | 110                | 115                | +33                                | +40.1%                               | +5                                 | +4.3%                                | +4                                 | 127                |
| Psychologists                            | 33                 | 47                 | 47                 | 49                 | +16                                | +49.6%                               | +2                                 | +3.2%                                | +2                                 | 57                 |
| Pharmacy                                 | 194                | 216                | 219                | 219                | +25                                | +12.8%                               | +3                                 | +1.3%                                | -0                                 | 241                |
| H&SC, Other                              | 27                 | 36                 | 38                 | 39                 | +12                                | +45.2%                               | +3                                 | +7.0%                                | +1                                 | 51                 |
| Health & Social Care Professionals       | 1,589              | 1,890              | 1,850              | 1,864              | +275                               | +17.3%                               | -26                                | -1.4%                                | +14                                | 2,075              |
| Management (VIII & above)                | 86                 | 160                | 161                | 161                | +75                                | +87.3%                               | +1                                 | +0.9%                                | -0                                 | 164                |
| Administrative/ Supervisory (V to VII)   | 544                | 779                | 849                | 851                | +307                               | +56.4%                               | +72                                | +9.3%                                | +2                                 | 898                |
| Clerical (III & IV)                      | 1,251              | 1,365              | 1,439              | 1,447              | +195                               | +15.6%                               | +82                                | +6.0%                                | +8                                 | 1,627              |
| Management & Administrative              | 1,882              | 2,304              | 2,449              | 2,459              | +578                               | +30.7%                               | +155                               | +6.7%                                | +10                                | 2,689              |
| Support                                  | 1,279              | 1,416              | 1,454              | 1,459              | +180                               | +14.1%                               | +42                                | +3.0%                                | +4                                 | 1,629              |
| Maintenance/ Technical                   | 118                | 138                | 139                | 136                | +17                                | +14.5%                               | -3                                 | -2.0%                                | -3                                 | 138                |
| General Support                          | 1,397              | 1,555              | 1,593              | 1,594              | +197                               | +14.1%                               | +39                                | +2.5%                                | +1                                 | 1,767              |
| Health Care Assistants                   | 1,096              | 1,342              | 1,371              | 1,363              | +267                               | +24.4%                               | +21                                | +1.6%                                | -8                                 | 1,496              |
| Care, other                              | 28                 | 34                 | 30                 | 36                 | +8                                 | +29.3%                               | +2                                 | +5.2%                                | +7                                 | 44                 |
| Patient & Client Care                    | 1,124              | 1,376              | 1.401              | 1.399              | +275                               | +24.5%                               | +23                                | +1.7%                                | -1                                 | 1,540              |