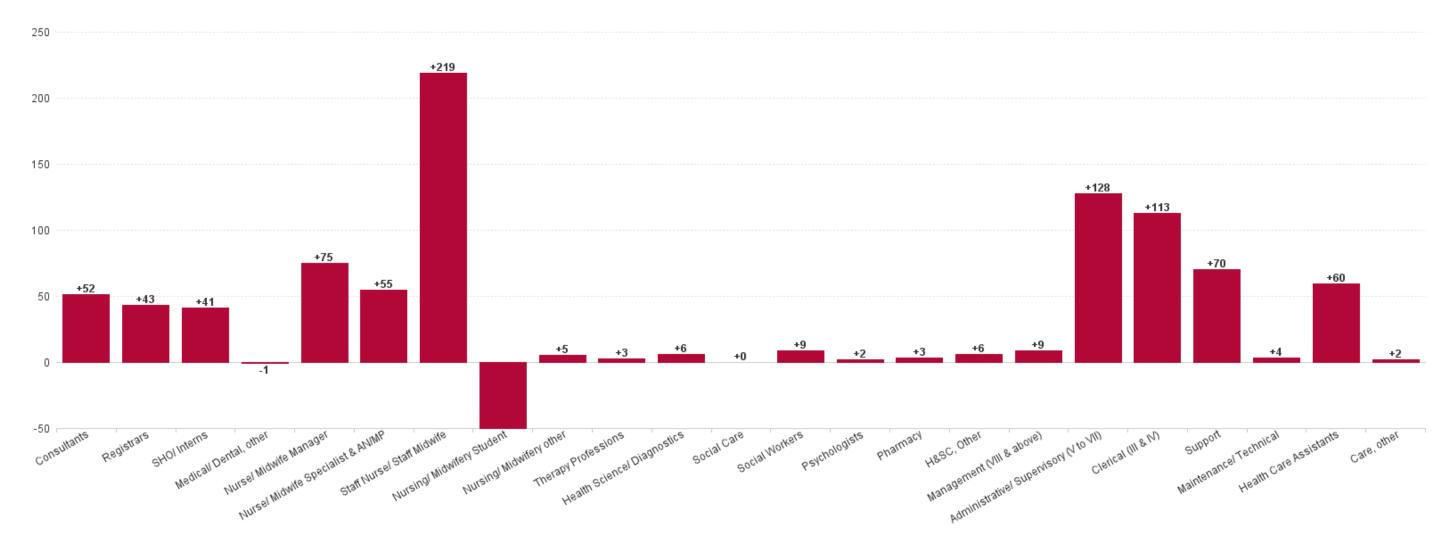

## WTE Change by Staff Category

WTE change since DEC 2019 WTE change since DEC 2021 WTE change since DEC 2022 WTE change since JUL 2022

Æ

### Employment by Staff Group JUL 2023

| Employment by Staff Group JUL 2023       | WTE<br>DEC<br>2019 | WTE<br>DEC<br>2022 | WTE<br>JUN<br>2023 | WTE<br>JUL<br>2023 | WTE<br>change<br>since<br>DEC 2019 | % WTE<br>Change<br>since Dec<br>2019 | WTE<br>change<br>since<br>DEC 2022 | % WTE<br>Change<br>since Dec<br>2022 | WTE<br>change<br>since<br>JUN 2023 | No.<br>JUL<br>2023 |
|------------------------------------------|--------------------|--------------------|--------------------|--------------------|------------------------------------|--------------------------------------|------------------------------------|--------------------------------------|------------------------------------|--------------------|
| Overall                                  | 12,503             | 14,889             | 15,227             | 15,302             | +2,799                             | +22.4%                               | +413                               | +2.8%                                | +75                                | 16,864             |
| Consultants                              | 551                | 677                | 687                | 689                | +139                               | +25.1%                               | +13                                | +1.8%                                | +3                                 | 786                |
| Registrars                               | 623                | 755                | 757                | 778                | +155                               | +24.8%                               | +23                                | +3.0%                                | +21                                | 798                |
| SHO/ Interns                             | 576                | 697                | 712                | 721                | +145                               | +25.1%                               | +23                                | +3.3%                                | +8                                 | 753                |
| Medical/ Dental, other                   | 26                 | 35                 | 30                 | 32                 | +7                                 | +26.9%                               | -3                                 | -7.3%                                | +3                                 | 43                 |
| Medical & Dental                         | 1,776              | 2,164              | 2,186              | 2,220              | +444                               | +25.0%                               | +56                                | +2.6%                                | +34                                | 2,380              |
| Nurse/ Midwife Manager                   | 962                | 1,244              | 1,269              | 1,264              | +302                               | +31.4%                               | +20                                | +1.6%                                | -5                                 | 1,382              |
| Nurse/ Midwife Specialist & AN/MP        | 308                | 405                | 433                | 438                | +131                               | +42.5%                               | +34                                | +8.4%                                | +6                                 | 481                |
| Staff Nurse/ Staff Midwife               | 3,332              | 3,772              | 3,868              | 3,883              | +551                               | +16.5%                               | +110                               | +2.9%                                | +15                                | 4,248              |
| Nursing/ Midwifery awaiting registration | 11                 | 59                 |                    |                    | -11                                | -100.0%                              | -59                                | -100.0%                              |                                    |                    |
| Post-registration Nurse/ Midwife Student | 21                 | 15                 | 16                 | 16                 | -5                                 | -23.8%                               | +1                                 | +6.7%                                | +0                                 | 16                 |
| Pre-registration Nurse/ Midwife Intern   | 25                 | 54                 | 111                | 111                | +86                                | +340.2%                              | +57                                | +106.8%                              | +0                                 | 224                |
| Nursing/ Midwifery Student               | 57                 | 128                | 127                | 127                | +70                                | +122.9%                              | -1                                 | -0.5%                                | +0                                 | 240                |
| Nursing/ Midwifery other                 | 77                 | 51                 | 52                 | 52                 | -24                                | -31.6%                               | +2                                 | +3.0%                                | +1                                 | 62                 |
| Nursing & Midwifery                      | 4,735              | 5,600              | 5,748              | 5,765              | +1,030                             | +21.7%                               | +165                               | +2.9%                                | +17                                | 6,413              |
| Therapy Professions                      | 514                | 611                | 596                | 600                | +86                                | +16.7%                               | -12                                | -1.9%                                | +3                                 | 672                |
| Health Science/ Diagnostics              | 738                | 868                | 838                | 842                | +104                               | +14.1%                               | -25                                | -2.9%                                | +4                                 | 925                |
| Social Care                              | 1                  | 1                  | 1                  | 1                  | +0                                 | +0.0%                                | +0                                 | +0.0%                                | +0                                 | 2                  |
| Social Workers                           | 82                 | 110                | 110                | 115                | +33                                | +40.1%                               | +5                                 | +4.3%                                | +4                                 | 127                |
| Psychologists                            | 33                 | 47                 | 47                 | 49                 | +16                                | +49.6%                               | +2                                 | +3.2%                                | +2                                 | 57                 |
| Pharmacy                                 | 194                | 216                | 219                | 219                | +25                                | +12.8%                               | +3                                 | +1.3%                                | -0                                 | 241                |
| H&SC, Other                              | 27                 | 36                 | 38                 | 39                 | +12                                | +45.2%                               | +3                                 | +7.0%                                | +1                                 | 51                 |
| Health & Social Care Professionals       | 1,589              | 1,890              | 1,850              | 1,864              | +275                               | +17.3%                               | -26                                | -1.4%                                | +14                                | 2,075              |
| Management (VIII & above)                | 86                 | 160                | 161                | 161                | +75                                | +87.3%                               | +1                                 | +0.9%                                | -0                                 | 164                |
| Administrative/ Supervisory (V to VII)   | 544                | 779                | 849                | 851                | +307                               | +56.4%                               | +72                                | +9.3%                                | +2                                 | 898                |
| Clerical (III & IV)                      | 1,251              | 1,365              | 1,439              | 1,447              | +195                               | +15.6%                               | +82                                | +6.0%                                | +8                                 | 1,627              |
| Management & Administrative              | 1,882              | 2,304              | 2,449              | 2,459              | +578                               | +30.7%                               | +155                               | +6.7%                                | +10                                | 2,689              |
| Support                                  | 1,279              | 1,416              | 1,454              | 1,459              | +180                               | +14.1%                               | +42                                | +3.0%                                | +4                                 | 1,629              |
| Maintenance/ Technical                   | 118                | 138                | 139                | 136                | +17                                | +14.5%                               | -3                                 | -2.0%                                | -3                                 | 138                |
| General Support                          | 1,397              | 1,555              | 1,593              | 1,594              | +197                               | +14.1%                               | +39                                | +2.5%                                | +1                                 | 1,767              |
| Health Care Assistants                   | 1,096              | 1,342              | 1,371              | 1,363              | +267                               | +24.4%                               | +21                                | +1.6%                                | -8                                 | 1,496              |
| Care, other                              | 28                 | 34                 | 30                 | 36                 | +8                                 | +29.3%                               | +2                                 | +5.2%                                | +7                                 | 44                 |
| Patient & Client Care                    | 1,124              | 1,376              | 1.401              | 1.399              | +275                               | +24.5%                               | +23                                | +1.7%                                | -1                                 | 1,540              |