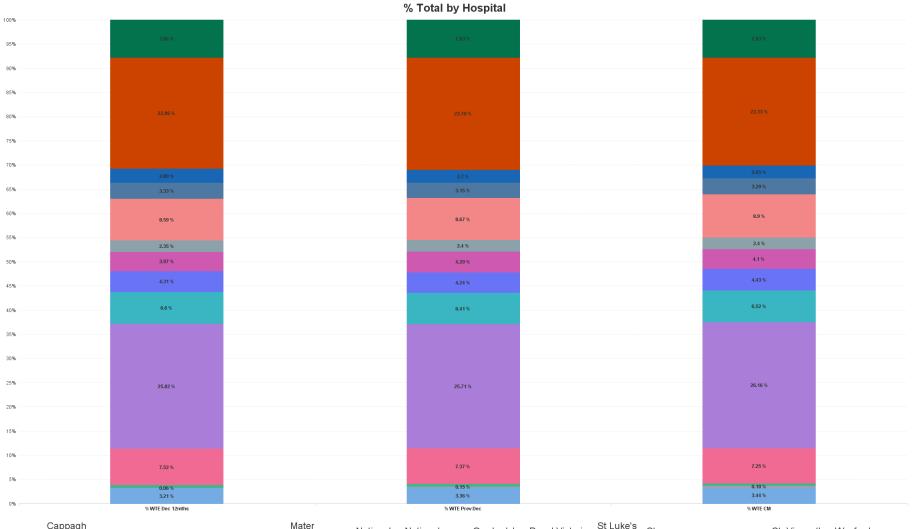

## Employment Report by Hospital : JUL 2023

| Hospitals JUL 2023             | WTE<br>DEC<br>2019 | WTE<br>DEC<br>2022 | WTE<br>JUN<br>2023 | WTE<br>JUL<br>2023 | WTE<br>change<br>since<br>DEC 2019 | % WTE<br>Change<br>since Dec<br>2019 | WTE<br>change<br>since<br>DEC 2022 | % WTE<br>Change<br>since Dec<br>2022 | WTE<br>change<br>since<br>JUN 2023 | No.<br>JUL<br>2023 |
|--------------------------------|--------------------|--------------------|--------------------|--------------------|------------------------------------|--------------------------------------|------------------------------------|--------------------------------------|------------------------------------|--------------------|
| Overall                        | 12,503             | 14,889             | 15,227             | 15,302             | +2,799                             | +22.4%                               | +413                               | +2.8%                                | +75                                | 16,864             |
| Mater Misericordiae University | 3,159              | 3,828              | 3,970              | 4,003              | +844                               | +26.7%                               | +175                               | +4.6%                                | +33                                | 4,386              |
| St. Vincent's University       | 2,838              | 3,452              | 3,398              | 3,417              | +579                               | +20.4%                               | -35                                | -1.0%                                | +19                                | 3,642              |
| MRH Mullingar                  | 914                | 1,098              | 1,108              | 1,109              | +195                               | +21.4%                               | +11                                | +1.0%                                | +1                                 | 1,221              |
| St Luke's General Kilkenny     | 1,119              | 1,290              | 1,357              | 1,361              | +242                               | +21.6%                               | +71                                | +5.5%                                | +4                                 | 1,531              |
| Wexford General                | 1,024              | 1,166              | 1,200              | 1,198              | +174                               | +17.0%                               | +32                                | +2.8%                                | -2                                 | 1,331              |
| National Maternity             | 880                | 955                | 986                | 997                | +118                               | +13.4%                               | +43                                | +4.5%                                | +11                                | 1,099              |
| Our Lady's Navan               | 516                | 639                | 641                | 628                | +112                               | +21.7%                               | -12                                | -1.8%                                | -13                                | 713                |
| St. Columcille's               | 452                | 469                | 501                | 504                | +52                                | +11.6%                               | +35                                | +7.4%                                | +2                                 | 565                |
| St. Michael's                  | 397                | 402                | 419                | 406                | +9                                 | +2.3%                                | +4                                 | +1.1%                                | -13                                | 471                |
| Cappagh National Orthopaedic   | 426                | 500                | 513                | 526                | +100                               | +23.5%                               | +26                                | +5.2%                                | +14                                | 589                |
| Royal Victoria Eye & Ear       | 291                | 357                | 367                | 368                | +77                                | +26.4%                               | +11                                | +3.0%                                | +1                                 | 422                |
| IEHG HQ                        | 30                 | 78                 | 81                 | 79                 | +50                                | +166.7%                              | +2                                 | +2.2%                                | -2                                 | 92                 |
| IEHG Bank                      |                    | 23                 | 27                 | 27                 | +27                                |                                      | +4                                 | +17.3%                               | +0                                 | 37                 |
| National Rehabilitation        | 457                | 632                | 660                | 678                | +221                               | +48.3%                               | +47                                | +7.4%                                | +18                                | 765                |

Cappagh National IEHG Bank = IEHG HQ = MRH Mullingar = Mater Orthopaedic Mater National Nat