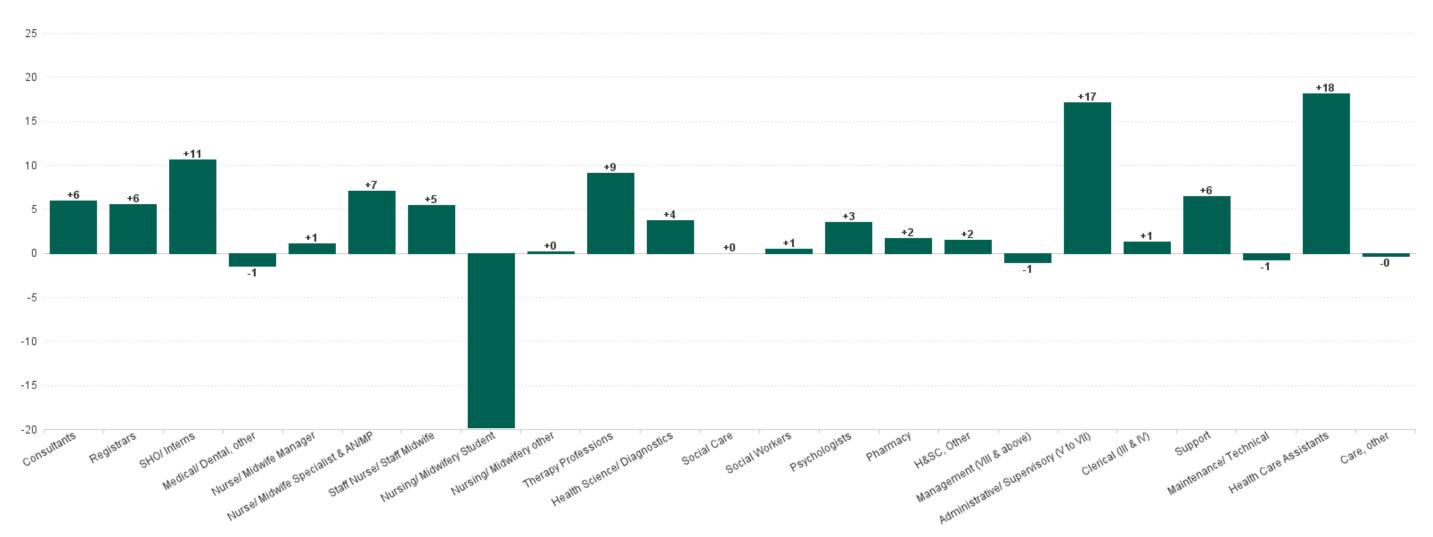

### Employment by Staff Group MAR 2023

| MAR 2023                                 | WTE DEC<br>2019 | WTE DEC<br>2022 | WTE FEB<br>2023 | WTE<br>MAR<br>2023 | WTE<br>change<br>since DEC<br>2019 | WTE<br>change<br>since DEC<br>2022 | WTE<br>change<br>since FEB<br>2023 | No.<br>MAR<br>2023 |
|------------------------------------------|-----------------|-----------------|-----------------|--------------------|------------------------------------|------------------------------------|------------------------------------|--------------------|
| Overall                                  | 12,503          | 14,889          | 14,968          | 15,044             | +2,541                             | +155                               | +75                                | 16,586             |
| Consultants                              | 551             | 677             | 670             | 676                | +125                               | -1                                 | +6                                 | 772                |
| Registrars                               | 623             | 755             | 745             | 751                | +128                               | -4                                 | +6                                 | 771                |
| SHO/ Interns                             | 576             | 697             | 683             | 693                | +117                               | -4                                 | +11                                | 715                |
| Medical/ Dental, other                   | 26              | 35              | 36              | 34                 | +9                                 | -1                                 | -1                                 | 46                 |
| Medical & Dental                         | 1,776           | 2,164           | 2,134           | 2,154              | +379                               | -10                                | +21                                | 2,304              |
| Nurse/ Midwife Manager                   | 962             | 1,244           | 1,254           | 1,255              | +293                               | +11                                | +1                                 | 1,370              |
| Nurse/ Midwife Specialist & AN/MP        | 308             | 405             | 411             | 418                | +110                               | +14                                | +7                                 | 458                |
| Staff Nurse/ Staff Midwife               | 3,332           | 3,772           | 3,801           | 3,807              | +475                               | +34                                | +5                                 | 4,175              |
| Nursing/ Midwifery awaiting registration | 11              | 59              | 53              | 33                 | +22                                | -26                                | -20                                | 33                 |
| Post-registration Nurse/ Midwife Student | 21              | 15              | 16              | 17                 | -4                                 | +2                                 | +1                                 | 17                 |
| Pre-registration Nurse/ Midwife Intern   | 25              | 54              | 102             | 101                | +76                                | +47                                | -0                                 | 207                |
| Nursing/ Midwifery Student               | 57              | 128             | 171             | 151                | +94                                | +23                                | -20                                | 257                |
| Nursing/ Midwifery other                 | 77              | 51              | 51              | 51                 | -25                                | +0                                 | +0                                 | 60                 |
| Nursing & Midwifery                      | 4,735           | 5,600           | 5,688           | 5,682              | +947                               | +82                                | -6                                 | 6,320              |
| Therapy Professions                      | 514             | 611             | 595             | 604                | +90                                | -7                                 | +9                                 | 677                |
| Health Science/ Diagnostics              | 738             | 868             | 854             | 858                | +120                               | -10                                | +4                                 | 930                |
| Social Care                              | 1               | 1               | 1               | 1                  | +0                                 | +0                                 | +0                                 | 2                  |
| Social Workers                           | 82              | 110             | 111             | 112                | +30                                | +2                                 | +1                                 | 120                |
| Psychologists                            | 33              | 47              | 46              | 50                 | +17                                | +2                                 | +3                                 | 58                 |
| Pharmacy                                 | 194             | 216             | 217             | 219                | +25                                | +3                                 | +2                                 | 241                |
| H&SC, Other                              | 27              | 36              | 40              | 41                 | +15                                | +5                                 | +2                                 | 57                 |
| Health & Social Care Professionals       | 1,589           | 1,890           | 1,865           | 1,885              | +296                               | -5                                 | +20                                | 2,085              |
| Management (VIII & above)                | 86              | 160             | 159             | 158                | +72                                | -2                                 | -1                                 | 162                |
| Administrative/ Supervisory (V to VII)   | 544             | 779             | 808             | 825                | +281                               | +46                                | +17                                | 870                |
| Clerical (III & IV)                      | 1,251           | 1,365           | 1,386           | 1,387              | +136                               | +22                                | +1                                 | 1,568              |
| Management & Administrative              | 1,882           | 2,304           | 2,353           | 2,371              | +489                               | +67                                | +17                                | 2,600              |
| Support                                  | 1,279           | 1,416           | 1,419           | 1,426              | +147                               | +9                                 | +6                                 | 1,604              |
| Maintenance/ Technical                   | 118             | 138             | 139             | 138                | +20                                | -0                                 | -1                                 | 141                |
| General Support                          | 1,397           | 1,555           | 1,558           | 1,564              | +167                               | +9                                 | +6                                 | 1,745              |
| Health Care Assistants                   | 1,096           | 1,342           | 1,336           | 1,354              | +258                               | +12                                | +18                                | 1,490              |
| Care, other                              | 28              | 34              | 34              | 34                 | +6                                 | -1                                 | -0                                 | 42                 |
| Patient & Client Care                    | 1,124           | 1,376           | 1,370           | 1,388              | +264                               | +12                                | +18                                | 1,532              |