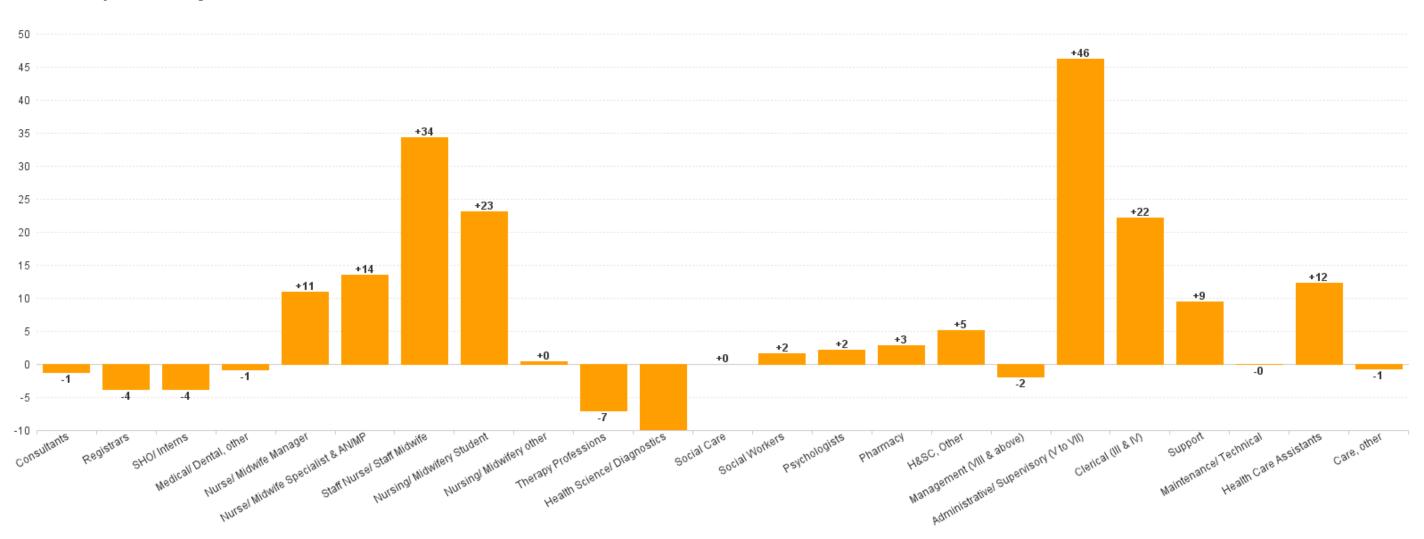

### Employment by Staff Group MAR 2023

| MAR 2023                                 | WTE DEC<br>2019 | WTE DEC<br>2022 | WTE FEB<br>2023 | WTE<br>MAR<br>2023 | WTE<br>change<br>since DEC<br>2019 | WTE<br>change<br>since DEC<br>2022 | WTE<br>change<br>since FEB<br>2023 | No.<br>MAR<br>2023 |
|------------------------------------------|-----------------|-----------------|-----------------|--------------------|------------------------------------|------------------------------------|------------------------------------|--------------------|
| Overall                                  | 12,503          | 14,889          | 14,968          | 15,044             | +2,541                             | +155                               | +75                                | 16,586             |
| Consultants                              | 551             | 677             | 670             | 676                | +125                               | -1                                 | +6                                 | 772                |
| Registrars                               | 623             | 755             | 745             | 751                | +128                               | -4                                 | +6                                 | 771                |
| SHO/ Interns                             | 576             | 697             | 683             | 693                | +117                               | -4                                 | +11                                | 715                |
| Medical/ Dental, other                   | 26              | 35              | 36              | 34                 | +9                                 | -1                                 | -1                                 | 46                 |
| Medical & Dental                         | 1,776           | 2,164           | 2,134           | 2,154              | +379                               | -10                                | +21                                | 2,304              |
| Nurse/ Midwife Manager                   | 962             | 1,244           | 1,254           | 1,255              | +293                               | +11                                | +1                                 | 1,370              |
| Nurse/ Midwife Specialist & AN/MP        | 308             | 405             | 411             | 418                | +110                               | +14                                | +7                                 | 458                |
| Staff Nurse/ Staff Midwife               | 3,332           | 3,772           | 3,801           | 3,807              | +475                               | +34                                | +5                                 | 4,175              |
| Nursing/ Midwifery awaiting registration | 11              | 59              | 53              | 33                 | +22                                | -26                                | -20                                | 33                 |
| Post-registration Nurse/ Midwife Student | 21              | 15              | 16              | 17                 | -4                                 | +2                                 | +1                                 | 17                 |
| Pre-registration Nurse/ Midwife Intern   | 25              | 54              | 102             | 101                | +76                                | +47                                | -0                                 | 207                |
| Nursing/ Midwifery Student               | 57              | 128             | 171             | 151                | +94                                | +23                                | -20                                | 257                |
| Nursing/ Midwifery other                 | 77              | 51              | 51              | 51                 | -25                                | +0                                 | +0                                 | 60                 |
| Nursing & Midwifery                      | 4,735           | 5,600           | 5,688           | 5,682              | +947                               | +82                                | -6                                 | 6,320              |
| Therapy Professions                      | 514             | 611             | 595             | 604                | +90                                | -7                                 | +9                                 | 677                |
| Health Science/ Diagnostics              | 738             | 868             | 854             | 858                | +120                               | -10                                | +4                                 | 930                |
| Social Care                              | 1               | 1               | 1               | 1                  | +0                                 | +0                                 | +0                                 | 2                  |
| Social Workers                           | 82              | 110             | 111             | 112                | +30                                | +2                                 | +1                                 | 120                |
| Psychologists                            | 33              | 47              | 46              | 50                 | +17                                | +2                                 | +3                                 | 58                 |
| Pharmacy                                 | 194             | 216             | 217             | 219                | +25                                | +3                                 | +2                                 | 241                |
| H&SC, Other                              | 27              | 36              | 40              | 41                 | +15                                | +5                                 | +2                                 | 57                 |
| Health & Social Care Professionals       | 1,589           | 1,890           | 1,865           | 1,885              | +296                               | -5                                 | +20                                | 2,085              |
| Management (VIII & above)                | 86              | 160             | 159             | 158                | +72                                | -2                                 | -1                                 | 162                |
| Administrative/ Supervisory (V to VII)   | 544             | 779             | 808             | 825                | +281                               | +46                                | +17                                | 870                |
| Clerical (III & IV)                      | 1,251           | 1,365           | 1,386           | 1,387              | +136                               | +22                                | +1                                 | 1,568              |
| Management & Administrative              | 1,882           | 2,304           | 2,353           | 2,371              | +489                               | +67                                | +17                                | 2,600              |
| Support                                  | 1,279           | 1,416           | 1,419           | 1,426              | +147                               | +9                                 | +6                                 | 1,604              |
| Maintenance/ Technical                   | 118             | 138             | 139             | 138                | +20                                | -0                                 | -1                                 | 141                |
| General Support                          | 1,397           | 1,555           | 1,558           | 1,564              | +167                               | +9                                 | +6                                 | 1,745              |
| Health Care Assistants                   | 1,096           | 1,342           | 1,336           | 1,354              | +258                               | +12                                | +18                                | 1,490              |
| Care, other                              | 28              | 34              | 34              | 34                 | +6                                 | -1                                 | -0                                 | 42                 |
| Patient & Client Care                    | 1,124           | 1,376           | 1,370           | 1,388              | +264                               | +12                                | +18                                | 1,532              |

## WTE Change by Staff Category

■ WTE change since DEC 2019 ■ WTE change since DEC 2021 ■ WTE change since DEC 2022 ■ WTE change since MAR 2022