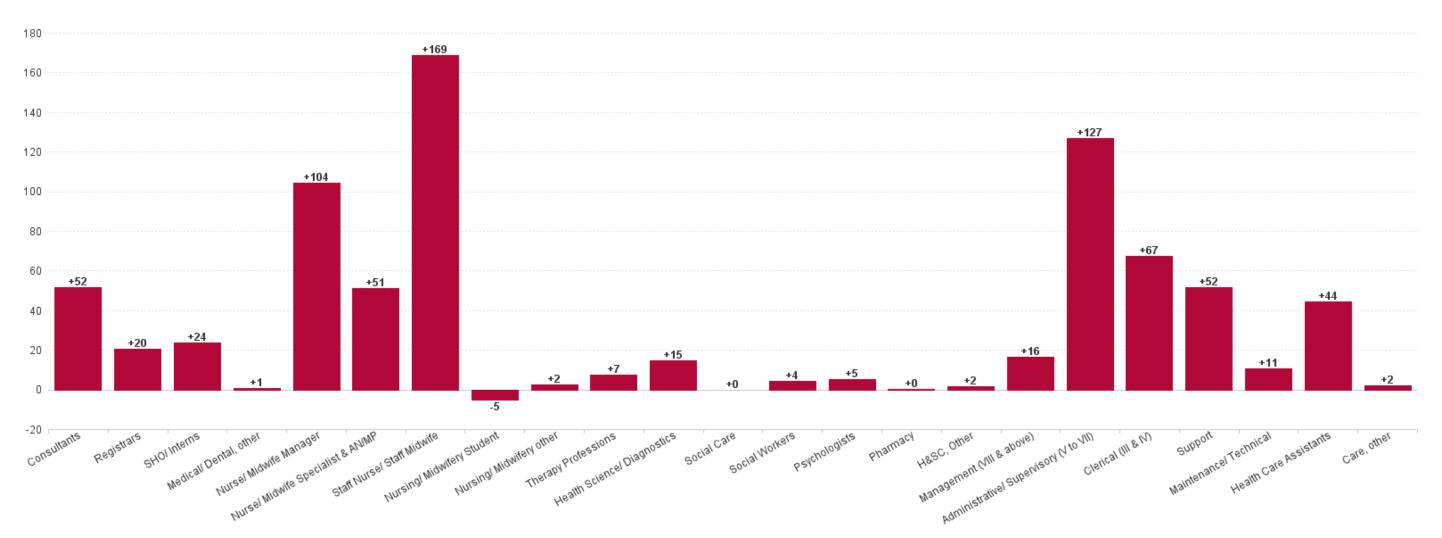

### Employment by Staff Group MAR 2023

| MAR 2023                                 | WTE DEC<br>2019 | WTE DEC<br>2022 | WTE FEB<br>2023 | WTE<br>MAR<br>2023 | WTE<br>change<br>since DEC<br>2019 | WTE<br>change<br>since DEC<br>2022 | WTE<br>change<br>since FEB<br>2023 | No.<br>MAR<br>2023 |
|------------------------------------------|-----------------|-----------------|-----------------|--------------------|------------------------------------|------------------------------------|------------------------------------|--------------------|
| Overall                                  | 12,503          | 14,889          | 14,968          | 15,044             | +2,541                             | +155                               | +75                                | 16,586             |
| Consultants                              | 551             | 677             | 670             | 676                | +125                               | -1                                 | +6                                 | 772                |
| Registrars                               | 623             | 755             | 745             | 751                | +128                               | -4                                 | +6                                 | 771                |
| SHO/ Interns                             | 576             | 697             | 683             | 693                | +117                               | -4                                 | +11                                | 715                |
| Medical/ Dental, other                   | 26              | 35              | 36              | 34                 | +9                                 | -1                                 | -1                                 | 46                 |
| Medical & Dental                         | 1,776           | 2,164           | 2,134           | 2,154              | +379                               | -10                                | +21                                | 2,304              |
| Nurse/ Midwife Manager                   | 962             | 1,244           | 1,254           | 1,255              | +293                               | +11                                | +1                                 | 1,370              |
| Nurse/ Midwife Specialist & AN/MP        | 308             | 405             | 411             | 418                | +110                               | +14                                | +7                                 | 458                |
| Staff Nurse/ Staff Midwife               | 3,332           | 3,772           | 3,801           | 3,807              | +475                               | +34                                | +5                                 | 4,175              |
| Nursing/ Midwifery awaiting registration | 11              | 59              | 53              | 33                 | +22                                | -26                                | -20                                | 33                 |
| Post-registration Nurse/ Midwife Student | 21              | 15              | 16              | 17                 | -4                                 | +2                                 | +1                                 | 17                 |
| Pre-registration Nurse/ Midwife Intern   | 25              | 54              | 102             | 101                | +76                                | +47                                | -0                                 | 207                |
| Nursing/ Midwifery Student               | 57              | 128             | 171             | 151                | +94                                | +23                                | -20                                | 257                |
| Nursing/ Midwifery other                 | 77              | 51              | 51              | 51                 | -25                                | +0                                 | +0                                 | 60                 |
| Nursing & Midwifery                      | 4,735           | 5,600           | 5,688           | 5,682              | +947                               | +82                                | -6                                 | 6,320              |
| Therapy Professions                      | 514             | 611             | 595             | 604                | +90                                | -7                                 | +9                                 | 677                |
| Health Science/ Diagnostics              | 738             | 868             | 854             | 858                | +120                               | -10                                | +4                                 | 930                |
| Social Care                              | 1               | 1               | 1               | 1                  | +0                                 | +0                                 | +0                                 | 2                  |
| Social Workers                           | 82              | 110             | 111             | 112                | +30                                | +2                                 | +1                                 | 120                |
| Psychologists                            | 33              | 47              | 46              | 50                 | +17                                | +2                                 | +3                                 | 58                 |
| Pharmacy                                 | 194             | 216             | 217             | 219                | +25                                | +3                                 | +2                                 | 241                |
| H&SC, Other                              | 27              | 36              | 40              | 41                 | +15                                | +5                                 | +2                                 | 57                 |
| Health & Social Care Professionals       | 1,589           | 1,890           | 1,865           | 1,885              | +296                               | -5                                 | +20                                | 2,085              |
| Management (VIII & above)                | 86              | 160             | 159             | 158                | +72                                | -2                                 | -1                                 | 162                |
| Administrative/ Supervisory (V to VII)   | 544             | 779             | 808             | 825                | +281                               | +46                                | +17                                | 870                |
| Clerical (III & IV)                      | 1,251           | 1,365           | 1,386           | 1,387              | +136                               | +22                                | +1                                 | 1,568              |
| Management & Administrative              | 1,882           | 2,304           | 2,353           | 2,371              | +489                               | +67                                | +17                                | 2,600              |
| Support                                  | 1,279           | 1,416           | 1,419           | 1,426              | +147                               | +9                                 | +6                                 | 1,604              |
| Maintenance/ Technical                   | 118             | 138             | 139             | 138                | +20                                | -0                                 | -1                                 | 141                |
| General Support                          | 1,397           | 1,555           | 1,558           | 1,564              | +167                               | +9                                 | +6                                 | 1,745              |
| Health Care Assistants                   | 1,096           | 1,342           | 1,336           | 1,354              | +258                               | +12                                | +18                                | 1,490              |
| Care, other                              | 28              | 34              | 34              | 34                 | +6                                 | -1                                 | -0                                 | 42                 |
| Patient & Client Care                    | 1,124           | 1,376           | 1,370           | 1,388              | +264                               | +12                                | +18                                | 1,532              |

## WTE Change by Staff Category

■ WTE change since DEC 2019 ■ WTE change since DEC 2021 ■ WTE change since DEC 2022 ■ WTE change since MAR 2022