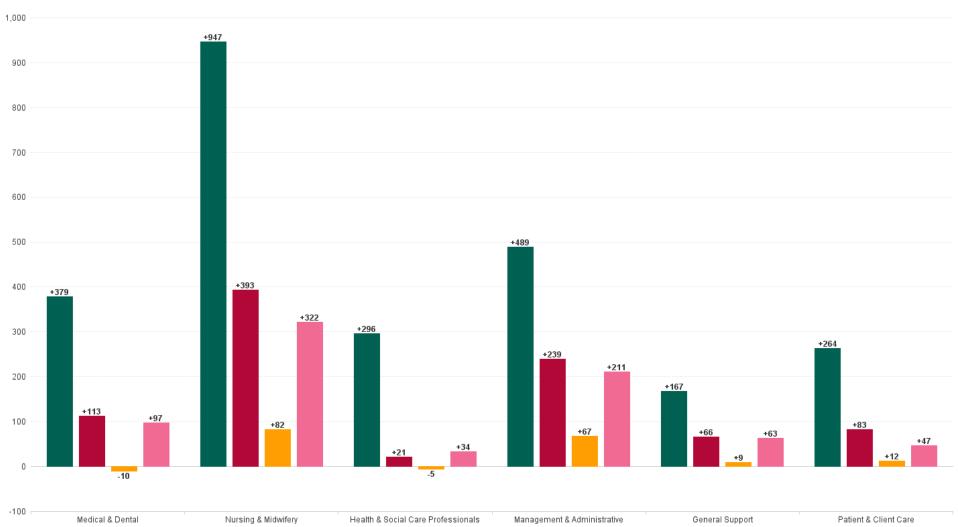

## WTE Change by Staff Category

■ WTE change since DEC 2019 ■ WTE change since DEC 2021 ■ WTE change since DEC 2022 ■ WTE change since MAR 2022

### Employment by Staff Group MAR 2023

| MAR 2023                                 | WTE DEC<br>2019 | WTE DEC<br>2022 | WTE FEB<br>2023 | WTE<br>MAR<br>2023 | WTE<br>change<br>since DEC<br>2019 | WTE<br>change<br>since DEC<br>2022 | WTE<br>change<br>since FEB<br>2023 | No.<br>MAR<br>2023 |
|------------------------------------------|-----------------|-----------------|-----------------|--------------------|------------------------------------|------------------------------------|------------------------------------|--------------------|
| Overall                                  | 12,503          | 14,889          | 14,968          | 15,044             | +2,541                             | +155                               | +75                                | 16,586             |
| Consultants                              | 551             | 677             | 670             | 676                | +125                               | -1                                 | +6                                 | 772                |
| Registrars                               | 623             | 755             | 745             | 751                | +128                               | -4                                 | +6                                 | 771                |
| SHO/ Interns                             | 576             | 697             | 683             | 693                | +117                               | -4                                 | +11                                | 715                |
| Medical/ Dental, other                   | 26              | 35              | 36              | 34                 | +9                                 | -1                                 | -1                                 | 46                 |
| Medical & Dental                         | 1,776           | 2,164           | 2,134           | 2,154              | +379                               | -10                                | +21                                | 2,304              |
| Nurse/ Midwife Manager                   | 962             | 1,244           | 1,254           | 1,255              | +293                               | +11                                | +1                                 | 1,370              |
| Nurse/ Midwife Specialist & AN/MP        | 308             | 405             | 411             | 418                | +110                               | +14                                | +7                                 | 458                |
| Staff Nurse/ Staff Midwife               | 3,332           | 3,772           | 3,801           | 3,807              | +475                               | +34                                | +5                                 | 4,175              |
| Nursing/ Midwifery awaiting registration | 11              | 59              | 53              | 33                 | +22                                | -26                                | -20                                | 33                 |
| Post-registration Nurse/ Midwife Student | 21              | 15              | 16              | 17                 | -4                                 | +2                                 | +1                                 | 17                 |
| Pre-registration Nurse/ Midwife Intern   | 25              | 54              | 102             | 101                | +76                                | +47                                | -0                                 | 207                |
| Nursing/ Midwifery Student               | 57              | 128             | 171             | 151                | +94                                | +23                                | -20                                | 257                |
| Nursing/ Midwifery other                 | 77              | 51              | 51              | 51                 | -25                                | +0                                 | +0                                 | 60                 |
| Nursing & Midwifery                      | 4,735           | 5,600           | 5,688           | 5,682              | +947                               | +82                                | -6                                 | 6,320              |
| Therapy Professions                      | 514             | 611             | 595             | 604                | +90                                | -7                                 | +9                                 | 677                |
| Health Science/ Diagnostics              | 738             | 868             | 854             | 858                | +120                               | -10                                | +4                                 | 930                |
| Social Care                              | 1               | 1               | 1               | 1                  | +0                                 | +0                                 | +0                                 | 2                  |
| Social Workers                           | 82              | 110             | 111             | 112                | +30                                | +2                                 | +1                                 | 120                |
| Psychologists                            | 33              | 47              | 46              | 50                 | +17                                | +2                                 | +3                                 | 58                 |
| Pharmacy                                 | 194             | 216             | 217             | 219                | +25                                | +3                                 | +2                                 | 241                |
| H&SC, Other                              | 27              | 36              | 40              | 41                 | +15                                | +5                                 | +2                                 | 57                 |
| Health & Social Care Professionals       | 1,589           | 1,890           | 1,865           | 1,885              | +296                               | -5                                 | +20                                | 2,085              |
| Management (VIII & above)                | 86              | 160             | 159             | 158                | +72                                | -2                                 | -1                                 | 162                |
| Administrative/ Supervisory (V to VII)   | 544             | 779             | 808             | 825                | +281                               | +46                                | +17                                | 870                |
| Clerical (III & IV)                      | 1,251           | 1,365           | 1,386           | 1,387              | +136                               | +22                                | +1                                 | 1,568              |
| Management & Administrative              | 1,882           | 2,304           | 2,353           | 2,371              | +489                               | +67                                | +17                                | 2,600              |
| Support                                  | 1,279           | 1,416           | 1,419           | 1,426              | +147                               | +9                                 | +6                                 | 1,604              |
| Maintenance/ Technical                   | 118             | 138             | 139             | 138                | +20                                | -0                                 | -1                                 | 141                |
| General Support                          | 1,397           | 1,555           | 1,558           | 1,564              | +167                               | +9                                 | +6                                 | 1,745              |
| Health Care Assistants                   | 1,096           | 1,342           | 1,336           | 1,354              | +258                               | +12                                | +18                                | 1,490              |
| Care, other                              | 28              | 34              | 34              | 34                 | +6                                 | -1                                 | -0                                 | 42                 |
| Patient & Client Care                    | 1,124           | 1,376           | 1,370           | 1,388              | +264                               | +12                                | +18                                | 1,532              |