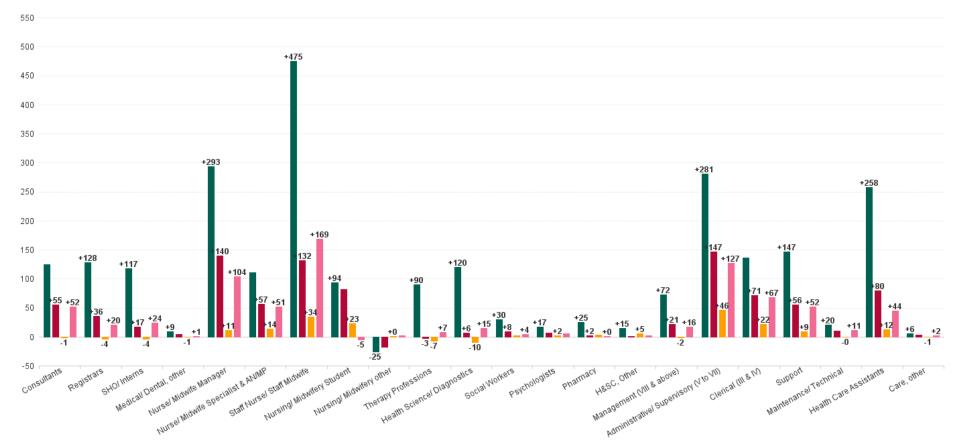

### Employment by Staff Group MAR 2023

| MAR 2023                                 | WTE DEC<br>2019 | WTE DEC<br>2022 | WTE FEB<br>2023 | WTE<br>MAR<br>2023 | WTE<br>change<br>since DEC<br>2019 | WTE<br>change<br>since DEC<br>2022 | WTE<br>change<br>since FEB<br>2023 | No.<br>MAR<br>2023 |
|------------------------------------------|-----------------|-----------------|-----------------|--------------------|------------------------------------|------------------------------------|------------------------------------|--------------------|
| Overall                                  | 12,503          | 14,889          | 14,968          | 15,044             | +2,541                             | +155                               | +75                                | 16,586             |
| Consultants                              | 551             | 677             | 670             | 676                | +125                               | -1                                 | +6                                 | 772                |
| Registrars                               | 623             | 755             | 745             | 751                | +128                               | -4                                 | +6                                 | 771                |
| SHO/ Interns                             | 576             | 697             | 683             | 693                | +117                               | -4                                 | +11                                | 715                |
| Medical/ Dental, other                   | 26              | 35              | 36              | 34                 | +9                                 | -1                                 | -1                                 | 46                 |
| Medical & Dental                         | 1,776           | 2,164           | 2,134           | 2,154              | +379                               | -10                                | +21                                | 2,304              |
| Nurse/ Midwife Manager                   | 962             | 1,244           | 1,254           | 1,255              | +293                               | +11                                | +1                                 | 1,370              |
| Nurse/ Midwife Specialist & AN/MP        | 308             | 405             | 411             | 418                | +110                               | +14                                | +7                                 | 458                |
| Staff Nurse/ Staff Midwife               | 3,332           | 3,772           | 3,801           | 3,807              | +475                               | +34                                | +5                                 | 4,175              |
| Nursing/ Midwifery awaiting registration | 11              | 59              | 53              | 33                 | +22                                | -26                                | -20                                | 33                 |
| Post-registration Nurse/ Midwife Student | 21              | 15              | 16              | 17                 | -4                                 | +2                                 | +1                                 | 17                 |
| Pre-registration Nurse/ Midwife Intern   | 25              | 54              | 102             | 101                | +76                                | +47                                | -0                                 | 207                |
| Nursing/ Midwifery Student               | 57              | 128             | 171             | 151                | +94                                | +23                                | -20                                | 257                |
| Nursing/ Midwifery other                 | 77              | 51              | 51              | 51                 | -25                                | +0                                 | +0                                 | 60                 |
| Nursing & Midwifery                      | 4,735           | 5,600           | 5,688           | 5,682              | +947                               | +82                                | -6                                 | 6,320              |
| Therapy Professions                      | 514             | 611             | 595             | 604                | +90                                | -7                                 | +9                                 | 677                |
| Health Science/ Diagnostics              | 738             | 868             | 854             | 858                | +120                               | -10                                | +4                                 | 930                |
| Social Care                              | 1               | 1               | 1               | 1                  | +0                                 | +0                                 | +0                                 | 2                  |
| Social Workers                           | 82              | 110             | 111             | 112                | +30                                | +2                                 | +1                                 | 120                |
| Psychologists                            | 33              | 47              | 46              | 50                 | +17                                | +2                                 | +3                                 | 58                 |
| Pharmacy                                 | 194             | 216             | 217             | 219                | +25                                | +3                                 | +2                                 | 241                |
| H&SC, Other                              | 27              | 36              | 40              | 41                 | +15                                | +5                                 | +2                                 | 57                 |
| Health & Social Care Professionals       | 1,589           | 1,890           | 1,865           | 1,885              | +296                               | -5                                 | +20                                | 2,085              |
| Management (VIII & above)                | 86              | 160             | 159             | 158                | +72                                | -2                                 | -1                                 | 162                |
| Administrative/ Supervisory (V to VII)   | 544             | 779             | 808             | 825                | +281                               | +46                                | +17                                | 870                |
| Clerical (III & IV)                      | 1,251           | 1,365           | 1,386           | 1,387              | +136                               | +22                                | +1                                 | 1,568              |
| Management & Administrative              | 1,882           | 2,304           | 2,353           | 2,371              | +489                               | +67                                | +17                                | 2,600              |
| Support                                  | 1,279           | 1,416           | 1,419           | 1,426              | +147                               | +9                                 | +6                                 | 1,604              |
| Maintenance/ Technical                   | 118             | 138             | 139             | 138                | +20                                | -0                                 | -1                                 | 141                |
| General Support                          | 1,397           | 1,555           | 1,558           | 1,564              | +167                               | +9                                 | +6                                 | 1,745              |
| Health Care Assistants                   | 1,096           | 1,342           | 1,336           | 1,354              | +258                               | +12                                | +18                                | 1,490              |
| Care, other                              | 28              | 34              | 34              | 34                 | +6                                 | -1                                 | -0                                 | 42                 |
| Patient & Client Care                    | 1,124           | 1,376           | 1,370           | 1,388              | +264                               | +12                                | +18                                | 1,532              |