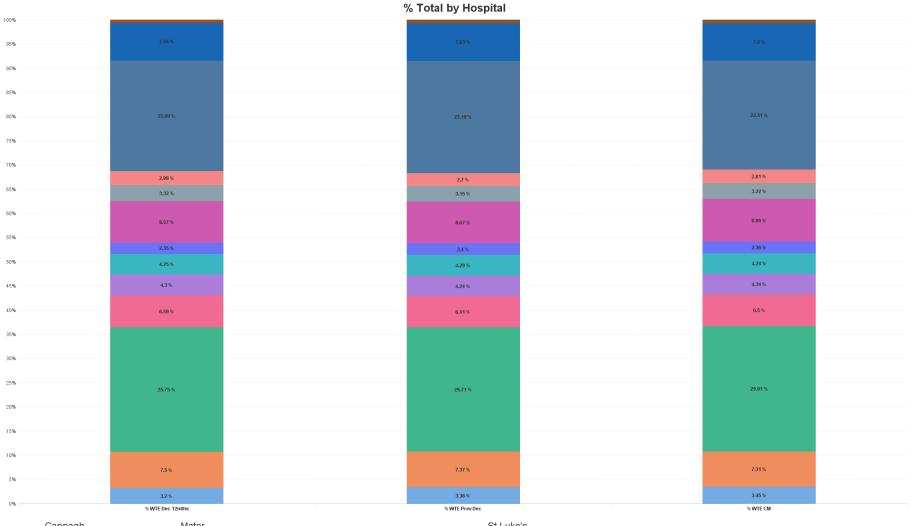

# **Employment Report by Hospital : MAR 2023**

| MAR 2023                       | WTE DEC<br>2019 | WTE DEC<br>2022 | WTE FEB<br>2023 | WTE<br>MAR<br>2023 | WTE<br>change<br>since DEC<br>2019 | WTE<br>change<br>since DEC<br>2022 | WTE<br>change<br>since FEB<br>2023 | No.<br>MAR<br>2023 |
|--------------------------------|-----------------|-----------------|-----------------|--------------------|------------------------------------|------------------------------------|------------------------------------|--------------------|
| Overall                        | 12,503          | 14,88 <b>9</b>  | 14,968          | 15,044             | +2,541                             | +155                               | +75                                | 16,586             |
| Mater Misericordiae University | 3,159           | 3,828           | 3,870           | 3,898              | +739                               | +70                                | +28                                | 4,268              |
| St. Vincent's University       | 2,838           | 3,452           | 3,358           | 3,387              | +549                               | -65                                | +29                                | 3,612              |
| MRH Mullingar                  | 914             | 1,098           | 1,105           | 1,100              | +187                               | +3                                 | -4                                 | 1,221              |
| St Luke's General Kilkenny     | 1,119           | 1,290           | 1,327           | 1,333              | +213                               | +43                                | +5                                 | 1,499              |
| Wexford General                | 1,024           | 1,166           | 1,167           | 1,173              | +149                               | +8                                 | +6                                 | 1,300              |
| National Maternity             | 880             | 955             | 977             | 978                | +99                                | +24                                | +1                                 | 1,089              |
| Our Lady's Navan               | 516             | 639             | 636             | 638                | +122                               | -2                                 | +1                                 | 726                |
| St. Columcille's               | 452             | 469             | 479             | 485                | +33                                | +15                                | +6                                 | 535                |
| St. Michael's                  | 397             | 402             | 419             | 422                | +25                                | +20                                | +3                                 | 487                |
| Cappagh National Orthopaedic   | 426             | 500             | 519             | 519                | +93                                | +19                                | +0                                 | 583                |
| Royal Victoria Eye & Ear       | 291             | 357             | 358             | 355                | +64                                | -2                                 | -3                                 | 405                |
| Hospital Group HQ              | 30              | 78              | 73              | 71                 | +41                                | -6                                 | -2                                 | 82                 |
| IEHG Bank                      |                 | 23              | 27              | 31                 | +31                                | +8                                 | +4                                 | 40                 |
| National Rehabilitation        | 457             | 632             | 652             | 653                | +196                               | +22                                | +1                                 | 739                |