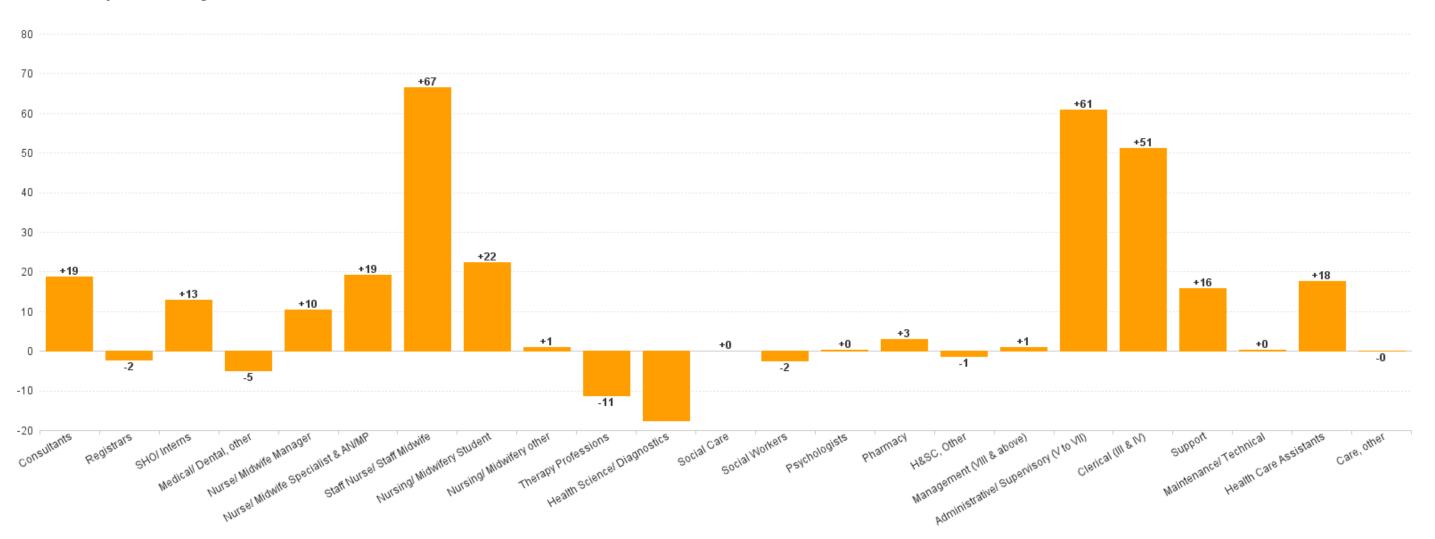

## Employment Report by Grade Group: MAY 2023

### Employment by Staff Group MAY 2023

| Employment by Staff Group MAY 2023       | WTE<br>DEC<br>2019 | WTE<br>DEC<br>2022 | WTE<br>APR<br>2023 | WTE<br>MAY<br>2023 | WTE<br>change<br>since<br>DEC 2019 | % WTE<br>Change<br>since Dec<br>2019 | WTE<br>change<br>since<br>DEC 2022 | % WTE<br>Change<br>since Dec<br>2022 | WTE<br>change<br>since<br>APR 2023 | No.<br>MAY<br>2023 |
|------------------------------------------|--------------------|--------------------|--------------------|--------------------|------------------------------------|--------------------------------------|------------------------------------|--------------------------------------|------------------------------------|--------------------|
| Overall                                  | 12,503             | 14,889             | 15,060             | 15,150             | +2,647                             | +21.2%                               | +262                               | +1.8%                                | +90                                | 16,686             |
| Consultants                              | 551                | 677                | 677                | 696                | +145                               | +26.2%                               | +19                                | +2.8%                                | +18                                | 782                |
| Registrars                               | 623                | 755                | 757                | 753                | +129                               | +20.8%                               | -2                                 | -0.3%                                | -4                                 | 774                |
| SHO/ Interns                             | 576                | 697                | 710                | 710                | +134                               | +23.3%                               | +13                                | +1.9%                                | +1                                 | 731                |
| Medical/ Dental, other                   | 26                 | 35                 | 33                 | 30                 | +4                                 | +17.4%                               | -5                                 | -14.2%                               | -3                                 | 40                 |
| Medical & Dental                         | 1,776              | 2,164              | 2,177              | 2,188              | +413                               | +23.2%                               | +24                                | +1.1%                                | +12                                | 2,327              |
| Nurse/ Midwife Manager                   | 962                | 1,244              | 1,253              | 1,255              | +292                               | +30.4%                               | +10                                | +0.8%                                | +2                                 | 1,371              |
| Nurse/ Midwife Specialist & AN/MP        | 308                | 405                | 421                | 424                | +116                               | +37.7%                               | +19                                | +4.8%                                | +3                                 | 462                |
| Staff Nurse/ Staff Midwife               | 3,332              | 3,772              | 3,816              | 3,839              | +507                               | +15.2%                               | +67                                | +1.8%                                | +23                                | 4,215              |
| Nursing/ Midwifery awaiting registration | 11                 | 59                 | 33                 | 27                 | +16                                | +150.7%                              | -32                                | -54.2%                               | -6                                 | 27                 |
| Post-registration Nurse/ Midwife Student | 21                 | 15                 | 17                 | 17                 | -4                                 | -19.0%                               | +2                                 | +13.3%                               | +0                                 | 17                 |
| Pre-registration Nurse/ Midwife Intern   | 25                 | 54                 | 102                | 106                | +81                                | +320.3%                              | +52                                | +97.4%                               | +4                                 | 214                |
| Nursing/ Midwifery Student               | 57                 | 128                | 152                | 150                | +93                                | +163.2%                              | +22                                | +17.5%                               | -2                                 | 258                |
| Nursing/ Midwifery other                 | 77                 | 51                 | 51                 | 52                 | -25                                | -32.4%                               | +1                                 | +1.8%                                | +1                                 | 61                 |
| Nursing & Midwifery                      | 4,735              | 5,600              | 5,693              | 5,719              | +984                               | +20.8%                               | +119                               | +2.1%                                | +27                                | 6,367              |
| Therapy Professions                      | 514                | 611                | 598                | 600                | +86                                | +16.8%                               | -11                                | -1.8%                                | +2                                 | 671                |
| Health Science/ Diagnostics              | 738                | 868                | 852                | 850                | +112                               | +15.2%                               | -17                                | -2.0%                                | -2                                 | 935                |
| Social Care                              | 1                  | 1                  | 1                  | 1                  | +0                                 | +0.0%                                | +0                                 | +0.0%                                | +0                                 | 2                  |
| Social Workers                           | 82                 | 110                | 110                | 108                | +26                                | +31.5%                               | -2                                 | -2.1%                                | -2                                 | 119                |
| Psychologists                            | 33                 | 47                 | 49                 | 48                 | +15                                | +45.8%                               | +0                                 | +0.5%                                | -1                                 | 56                 |
| Pharmacy                                 | 194                | 216                | 219                | 219                | +25                                | +12.9%                               | +3                                 | +1.4%                                | -0                                 | 242                |
| H&SC, Other                              | 27                 | 36                 | 39                 | 35                 | +8                                 | +30.4%                               | -1                                 | -3.9%                                | -5                                 | 49                 |
| Health & Social Care Professionals       | 1,589              | 1,890              | 1,868              | 1,861              | +272                               | +17.1%                               | -29                                | -1.5%                                | -7                                 | 2,074              |
| Management (VIII & above)                | 86                 | 160                | 157                | 161                | +75                                | +86.9%                               | +1                                 | +0.6%                                | +5                                 | 164                |
| Administrative/ Supervisory (V to VII)   | 544                | 779                | 825                | 840                | +295                               | +54.3%                               | +61                                | +7.8%                                | +14                                | 884                |
| Clerical (III & IV)                      | 1,251              | 1,365              | 1,391              | 1,416              | +165                               | +13.2%                               | +51                                | +3.8%                                | +25                                | 1,596              |
| Management & Administrative              | 1,882              | 2,304              | 2,373              | 2,417              | +535                               | +28.4%                               | +113                               | +4.9%                                | +44                                | 2,644              |
| Support                                  | 1,279              | 1,416              | 1,427              | 1,432              | +154                               | +12.0%                               | +16                                | +1.1%                                | +5                                 | 1,602              |
| Maintenance/ Technical                   | 118                | 138                | 138                | 139                | +20                                | +17.2%                               | +0                                 | +0.2%                                | +1                                 | 140                |
| General Support                          | 1,397              | 1,555              | 1,565              | 1,571              | +174                               | +12.4%                               | +16                                | +1.0%                                | +6                                 | 1,742              |
| Health Care Assistants                   | 1,096              | 1,342              | 1,352              | 1,359              | +263                               | +24.0%                               | +18                                | +1.3%                                | +8                                 | 1,490              |
| Care, other                              | 28                 | 34                 | 33                 | 34                 | +6                                 | +22.8%                               | -0                                 | -0.1%                                | +2                                 | 42                 |
| Patient & Client Care                    | 1,124              | 1,376              | 1,385              | 1,394              | +270                               | +24.0%                               | +18                                | +1.3%                                | +9                                 | 1,532              |