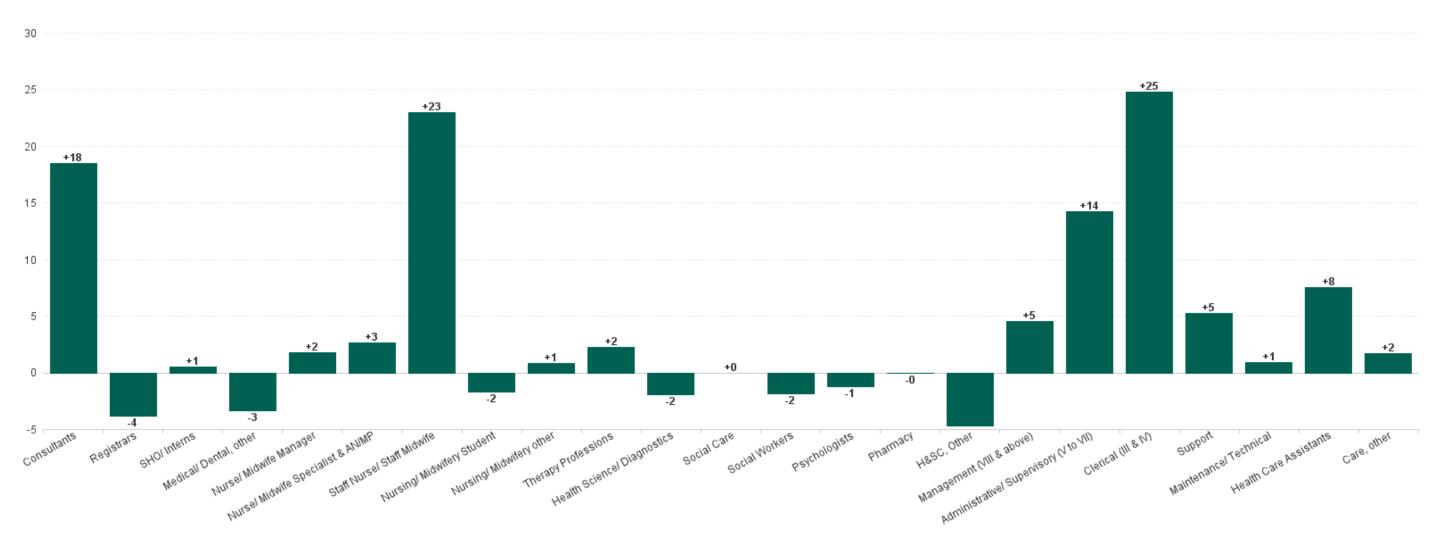

### Employment by Staff Group MAY 2023

| Employment by Staff Group MAY 2023       | WTE<br>DEC<br>2019 | WTE<br>DEC<br>2022 | WTE<br>APR<br>2023 | WTE<br>MAY<br>2023 | WTE<br>change<br>since<br>DEC 2019 | % WTE<br>Change<br>since Dec<br>2019 | WTE<br>change<br>since<br>DEC 2022 | % WTE<br>Change<br>since Dec<br>2022 | WTE<br>change<br>since<br>APR 2023 | No.<br>MAY<br>2023 |
|------------------------------------------|--------------------|--------------------|--------------------|--------------------|------------------------------------|--------------------------------------|------------------------------------|--------------------------------------|------------------------------------|--------------------|
| Overall                                  | 12,503             | 14,889             | 15,060             | 15,150             | +2,647                             | +21.2%                               | +262                               | +1.8%                                | +90                                | 16,686             |
| Consultants                              | 551                | 677                | 677                | 696                | +145                               | +26.2%                               | +19                                | +2.8%                                | +18                                | 782                |
| Registrars                               | 623                | 755                | 757                | 753                | +129                               | +20.8%                               | -2                                 | -0.3%                                | -4                                 | 774                |
| SHO/ Interns                             | 576                | 697                | 710                | 710                | +134                               | +23.3%                               | +13                                | +1.9%                                | +1                                 | 731                |
| Medical/ Dental, other                   | 26                 | 35                 | 33                 | 30                 | +4                                 | +17.4%                               | -5                                 | -14.2%                               | -3                                 | 40                 |
| Medical & Dental                         | 1,776              | 2,164              | 2,177              | 2,188              | +413                               | +23.2%                               | +24                                | +1.1%                                | +12                                | 2,327              |
| Nurse/ Midwife Manager                   | 962                | 1,244              | 1,253              | 1,255              | +292                               | +30.4%                               | +10                                | +0.8%                                | +2                                 | 1,371              |
| Nurse/ Midwife Specialist & AN/MP        | 308                | 405                | 421                | 424                | +116                               | +37.7%                               | +19                                | +4.8%                                | +3                                 | 462                |
| Staff Nurse/ Staff Midwife               | 3,332              | 3,772              | 3,816              | 3,839              | +507                               | +15.2%                               | +67                                | +1.8%                                | +23                                | 4,215              |
| Nursing/ Midwifery awaiting registration | 11                 | 59                 | 33                 | 27                 | +16                                | +150.7%                              | -32                                | -54.2%                               | -6                                 | 27                 |
| Post-registration Nurse/ Midwife Student | 21                 | 15                 | 17                 | 17                 | -4                                 | -19.0%                               | +2                                 | +13.3%                               | +0                                 | 17                 |
| Pre-registration Nurse/ Midwife Intern   | 25                 | 54                 | 102                | 106                | +81                                | +320.3%                              | +52                                | +97.4%                               | +4                                 | 214                |
| Nursing/ Midwifery Student               | 57                 | 128                | 152                | 150                | +93                                | +163.2%                              | +22                                | +17.5%                               | -2                                 | 258                |
| Nursing/ Midwifery other                 | 77                 | 51                 | 51                 | 52                 | -25                                | -32.4%                               | +1                                 | +1.8%                                | +1                                 | 61                 |
| Nursing & Midwifery                      | 4,735              | 5,600              | 5,693              | 5,719              | +984                               | +20.8%                               | +119                               | +2.1%                                | +27                                | 6,367              |
| Therapy Professions                      | 514                | 611                | 598                | 600                | +86                                | +16.8%                               | -11                                | -1.8%                                | +2                                 | 671                |
| Health Science/ Diagnostics              | 738                | 868                | 852                | 850                | +112                               | +15.2%                               | -17                                | -2.0%                                | -2                                 | 935                |
| Social Care                              | 1                  | 1                  | 1                  | 1                  | +0                                 | +0.0%                                | +0                                 | +0.0%                                | +0                                 | 2                  |
| Social Workers                           | 82                 | 110                | 110                | 108                | +26                                | +31.5%                               | -2                                 | -2.1%                                | -2                                 | 119                |
| Psychologists                            | 33                 | 47                 | 49                 | 48                 | +15                                | +45.8%                               | +0                                 | +0.5%                                | -1                                 | 56                 |
| Pharmacy                                 | 194                | 216                | 219                | 219                | +25                                | +12.9%                               | +3                                 | +1.4%                                | -0                                 | 242                |
| H&SC, Other                              | 27                 | 36                 | 39                 | 35                 | +8                                 | +30.4%                               | -1                                 | -3.9%                                | -5                                 | 49                 |
| Health & Social Care Professionals       | 1,589              | 1,890              | 1,868              | 1,861              | +272                               | +17.1%                               | -29                                | -1.5%                                | -7                                 | 2,074              |
| Management (VIII & above)                | 86                 | 160                | 157                | 161                | +75                                | +86.9%                               | +1                                 | +0.6%                                | +5                                 | 164                |
| Administrative/ Supervisory (V to VII)   | 544                | 779                | 825                | 840                | +295                               | +54.3%                               | +61                                | +7.8%                                | +14                                | 884                |
| Clerical (III & IV)                      | 1,251              | 1,365              | 1,391              | 1,416              | +165                               | +13.2%                               | +51                                | +3.8%                                | +25                                | 1,596              |
| Management & Administrative              | 1,882              | 2,304              | 2,373              | 2,417              | +535                               | +28.4%                               | +113                               | +4.9%                                | +44                                | 2,644              |
| Support                                  | 1,279              | 1,416              | 1,427              | 1,432              | +154                               | +12.0%                               | +16                                | +1.1%                                | +5                                 | 1,602              |
| Maintenance/ Technical                   | 118                | 138                | 138                | 139                | +20                                | +17.2%                               | +0                                 | +0.2%                                | +1                                 | 140                |
| General Support                          | 1,397              | 1,555              | 1,565              | 1,571              | +174                               | +12.4%                               | +16                                | +1.0%                                | +6                                 | 1,742              |
| Health Care Assistants                   | 1,096              | 1,342              | 1,352              | 1,359              | +263                               | +24.0%                               | +18                                | +1.3%                                | +8                                 | 1,490              |
| Care, other                              | 28                 | 34                 | 33                 | 34                 | +6                                 | +22.8%                               | -0                                 | -0.1%                                | +2                                 | 42                 |
| Patient & Client Care                    | 1,124              | 1,376              | 1,385              | 1,394              | +270                               | +24.0%                               | +18                                | +1.3%                                | +9                                 | 1,532              |