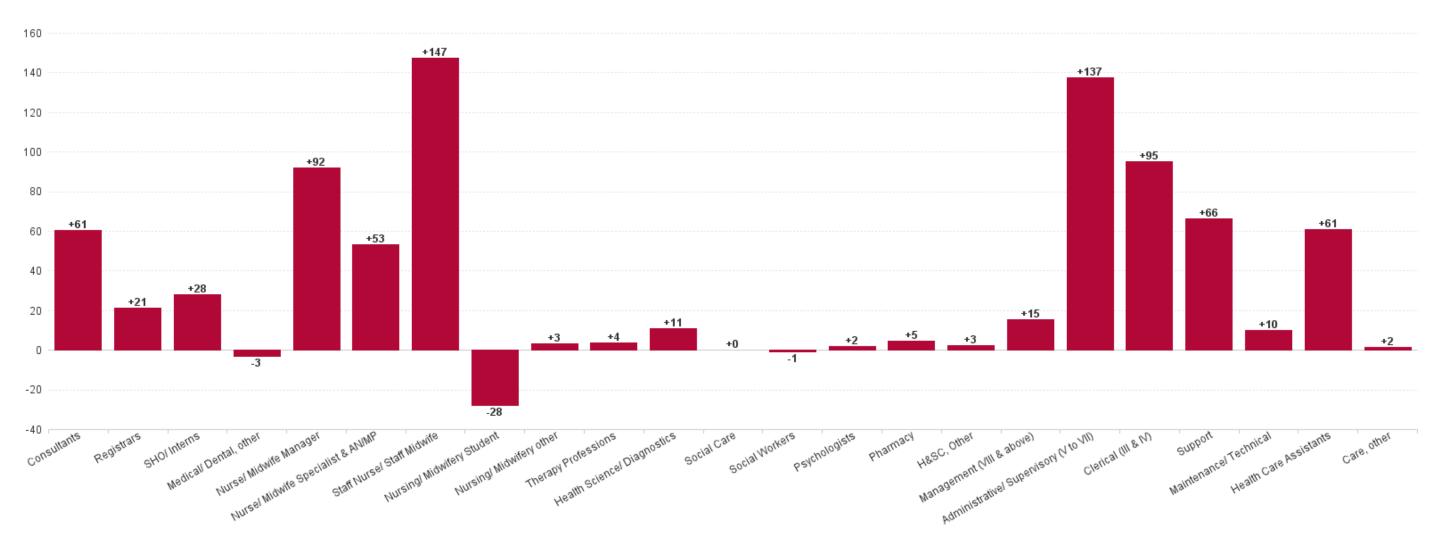

## WTE Change by Staff Category

■ WTE change since DEC 2019 ■ WTE change since DEC 2021 ■ WTE change since DEC 2022 ■ WTE change since MAY 2022

ŀE

### Employment by Staff Group MAY 2023

| Employment by Staff Group MAY 2023       | WTE<br>DEC<br>2019 | WTE<br>DEC<br>2022 | WTE<br>APR<br>2023 | WTE<br>MAY<br>2023 | WTE<br>change<br>since<br>DEC 2019 | % WTE<br>Change<br>since Dec<br>2019 | WTE<br>change<br>since<br>DEC 2022 | % WTE<br>Change<br>since Dec<br>2022 | WTE<br>change<br>since<br>APR 2023 | No.<br>MAY<br>2023 |
|------------------------------------------|--------------------|--------------------|--------------------|--------------------|------------------------------------|--------------------------------------|------------------------------------|--------------------------------------|------------------------------------|--------------------|
| Overall                                  | 12,503             | 14,889             | 15,060             | 15,150             | +2,647                             | +21.2%                               | +262                               | +1.8%                                | +90                                | 16,686             |
| Consultants                              | 551                | 677                | 677                | 696                | +145                               | +26.2%                               | +19                                | +2.8%                                | +18                                | 782                |
| Registrars                               | 623                | 755                | 757                | 753                | +129                               | +20.8%                               | -2                                 | -0.3%                                | -4                                 | 774                |
| SHO/ Interns                             | 576                | 697                | 710                | 710                | +134                               | +23.3%                               | +13                                | +1.9%                                | +1                                 | 731                |
| Medical/ Dental, other                   | 26                 | 35                 | 33                 | 30                 | +4                                 | +17.4%                               | -5                                 | -14.2%                               | -3                                 | 40                 |
| Medical & Dental                         | 1,776              | 2,164              | 2,177              | 2,188              | +413                               | +23.2%                               | +24                                | +1.1%                                | +12                                | 2,327              |
| Nurse/ Midwife Manager                   | 962                | 1,244              | 1,253              | 1,255              | +292                               | +30.4%                               | +10                                | +0.8%                                | +2                                 | 1,371              |
| Nurse/ Midwife Specialist & AN/MP        | 308                | 405                | 421                | 424                | +116                               | +37.7%                               | +19                                | +4.8%                                | +3                                 | 462                |
| Staff Nurse/ Staff Midwife               | 3,332              | 3,772              | 3,816              | 3,839              | +507                               | +15.2%                               | +67                                | +1.8%                                | +23                                | 4,215              |
| Nursing/ Midwifery awaiting registration | 11                 | 59                 | 33                 | 27                 | +16                                | +150.7%                              | -32                                | -54.2%                               | -6                                 | 27                 |
| Post-registration Nurse/ Midwife Student | 21                 | 15                 | 17                 | 17                 | -4                                 | -19.0%                               | +2                                 | +13.3%                               | +0                                 | 17                 |
| Pre-registration Nurse/ Midwife Intern   | 25                 | 54                 | 102                | 106                | +81                                | +320.3%                              | +52                                | +97.4%                               | +4                                 | 214                |
| Nursing/ Midwifery Student               | 57                 | 128                | 152                | 150                | +93                                | +163.2%                              | +22                                | +17.5%                               | -2                                 | 258                |
| Nursing/ Midwifery other                 | 77                 | 51                 | 51                 | 52                 | -25                                | -32.4%                               | +1                                 | +1.8%                                | +1                                 | 61                 |
| Nursing & Midwifery                      | 4,735              | 5,600              | 5,693              | 5,719              | +984                               | +20.8%                               | +119                               | +2.1%                                | +27                                | 6,367              |
| Therapy Professions                      | 514                | 611                | 598                | 600                | +86                                | +16.8%                               | -11                                | -1.8%                                | +2                                 | 671                |
| Health Science/ Diagnostics              | 738                | 868                | 852                | 850                | +112                               | +15.2%                               | -17                                | -2.0%                                | -2                                 | 935                |
| Social Care                              | 1                  | 1                  | 1                  | 1                  | +0                                 | +0.0%                                | +0                                 | +0.0%                                | +0                                 | 2                  |
| Social Workers                           | 82                 | 110                | 110                | 108                | +26                                | +31.5%                               | -2                                 | -2.1%                                | -2                                 | 119                |
| Psychologists                            | 33                 | 47                 | 49                 | 48                 | +15                                | +45.8%                               | +0                                 | +0.5%                                | -1                                 | 56                 |
| Pharmacy                                 | 194                | 216                | 219                | 219                | +25                                | +12.9%                               | +3                                 | +1.4%                                | -0                                 | 242                |
| H&SC, Other                              | 27                 | 36                 | 39                 | 35                 | +8                                 | +30.4%                               | -1                                 | -3.9%                                | -5                                 | 49                 |
| Health & Social Care Professionals       | 1,589              | 1,890              | 1,868              | 1,861              | +272                               | +17.1%                               | -29                                | -1.5%                                | -7                                 | 2,074              |
| Management (VIII & above)                | 86                 | 160                | 157                | 161                | +75                                | +86.9%                               | +1                                 | +0.6%                                | +5                                 | 164                |
| Administrative/ Supervisory (V to VII)   | 544                | 779                | 825                | 840                | +295                               | +54.3%                               | +61                                | +7.8%                                | +14                                | 884                |
| Clerical (III & IV)                      | 1,251              | 1,365              | 1,391              | 1,416              | +165                               | +13.2%                               | +51                                | +3.8%                                | +25                                | 1,596              |
| Management & Administrative              | 1,882              | 2,304              | 2,373              | 2,417              | +535                               | +28.4%                               | +113                               | +4.9%                                | +44                                | 2,644              |
| Support                                  | 1,279              | 1,416              | 1,427              | 1,432              | +154                               | +12.0%                               | +16                                | +1.1%                                | +5                                 | 1,602              |
| Maintenance/ Technical                   | 118                | 138                | 138                | 139                | +20                                | +17.2%                               | +0                                 | +0.2%                                | +1                                 | 140                |
| General Support                          | 1,397              | 1,555              | 1,565              | 1,571              | +174                               | +12.4%                               | +16                                | +1.0%                                | +6                                 | 1,742              |
| Health Care Assistants                   | 1,096              | 1,342              | 1,352              | 1,359              | +263                               | +24.0%                               | +18                                | +1.3%                                | +8                                 | 1,490              |
| Care, other                              | 28                 | 34                 | 33                 | 34                 | +6                                 | +22.8%                               | -0                                 | -0.1%                                | +2                                 | 42                 |
| Patient & Client Care                    | 1,124              | 1,376              | 1,385              | 1,394              | +270                               | +24.0%                               | +18                                | +1.3%                                | +9                                 | 1,532              |