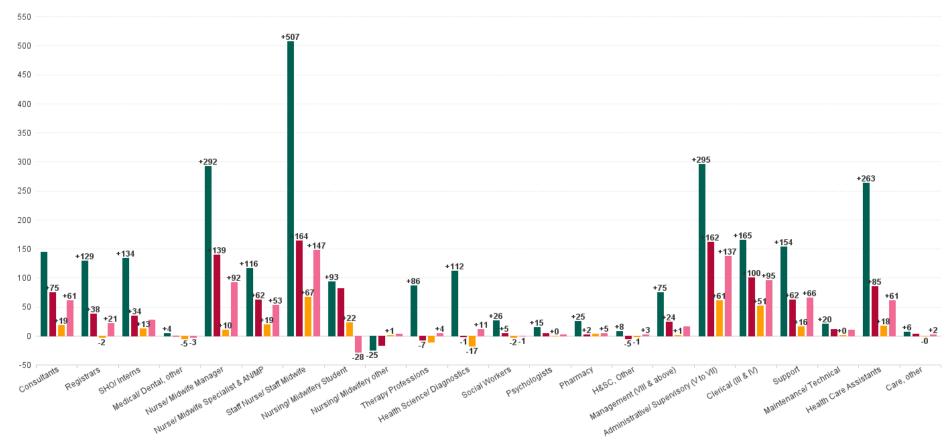

### Employment by Staff Group MAY 2023

| Employment by Staff Group MAY 2023       | WTE<br>DEC<br>2019 | WTE<br>DEC<br>2022 | WTE<br>APR<br>2023 | WTE<br>MAY<br>2023 | WTE<br>change<br>since<br>DEC 2019 | % WTE<br>Change<br>since Dec<br>2019 | WTE<br>change<br>since<br>DEC 2022 | % WTE<br>Change<br>since Dec<br>2022 | WTE<br>change<br>since<br>APR 2023 | No.<br>MAY<br>2023 |
|------------------------------------------|--------------------|--------------------|--------------------|--------------------|------------------------------------|--------------------------------------|------------------------------------|--------------------------------------|------------------------------------|--------------------|
| Overall                                  | 12,503             | 14,889             | 15,060             | 15,150             | +2,647                             | +21.2%                               | +262                               | +1.8%                                | +90                                | 16,686             |
| Consultants                              | 551                | 677                | 677                | 696                | +145                               | +26.2%                               | +19                                | +2.8%                                | +18                                | 782                |
| Registrars                               | 623                | 755                | 757                | 753                | +129                               | +20.8%                               | -2                                 | -0.3%                                | -4                                 | 774                |
| SHO/ Interns                             | 576                | 697                | 710                | 710                | +134                               | +23.3%                               | +13                                | +1.9%                                | +1                                 | 731                |
| Medical/ Dental, other                   | 26                 | 35                 | 33                 | 30                 | +4                                 | +17.4%                               | -5                                 | -14.2%                               | -3                                 | 40                 |
| Medical & Dental                         | 1,776              | 2,164              | 2,177              | 2,188              | +413                               | +23.2%                               | +24                                | +1.1%                                | +12                                | 2,327              |
| Nurse/ Midwife Manager                   | 962                | 1,244              | 1,253              | 1,255              | +292                               | +30.4%                               | +10                                | +0.8%                                | +2                                 | 1,371              |
| Nurse/ Midwife Specialist & AN/MP        | 308                | 405                | 421                | 424                | +116                               | +37.7%                               | +19                                | +4.8%                                | +3                                 | 462                |
| Staff Nurse/ Staff Midwife               | 3,332              | 3,772              | 3,816              | 3,839              | +507                               | +15.2%                               | +67                                | +1.8%                                | +23                                | 4,215              |
| Nursing/ Midwifery awaiting registration | 11                 | 59                 | 33                 | 27                 | +16                                | +150.7%                              | -32                                | -54.2%                               | -6                                 | 27                 |
| Post-registration Nurse/ Midwife Student | 21                 | 15                 | 17                 | 17                 | -4                                 | -19.0%                               | +2                                 | +13.3%                               | +0                                 | 17                 |
| Pre-registration Nurse/ Midwife Intern   | 25                 | 54                 | 102                | 106                | +81                                | +320.3%                              | +52                                | +97.4%                               | +4                                 | 214                |
| Nursing/ Midwifery Student               | 57                 | 128                | 152                | 150                | +93                                | +163.2%                              | +22                                | +17.5%                               | -2                                 | 258                |
| Nursing/ Midwifery other                 | 77                 | 51                 | 51                 | 52                 | -25                                | -32.4%                               | +1                                 | +1.8%                                | +1                                 | 61                 |
| Nursing & Midwifery                      | 4,735              | 5,600              | 5,693              | 5,719              | +984                               | +20.8%                               | +119                               | +2.1%                                | +27                                | 6,367              |
| Therapy Professions                      | 514                | 611                | 598                | 600                | +86                                | +16.8%                               | -11                                | -1.8%                                | +2                                 | 671                |
| Health Science/ Diagnostics              | 738                | 868                | 852                | 850                | +112                               | +15.2%                               | -17                                | -2.0%                                | -2                                 | 935                |
| Social Care                              | 1                  | 1                  | 1                  | 1                  | +0                                 | +0.0%                                | +0                                 | +0.0%                                | +0                                 | 2                  |
| Social Workers                           | 82                 | 110                | 110                | 108                | +26                                | +31.5%                               | -2                                 | -2.1%                                | -2                                 | 119                |
| Psychologists                            | 33                 | 47                 | 49                 | 48                 | +15                                | +45.8%                               | +0                                 | +0.5%                                | -1                                 | 56                 |
| Pharmacy                                 | 194                | 216                | 219                | 219                | +25                                | +12.9%                               | +3                                 | +1.4%                                | -0                                 | 242                |
| H&SC, Other                              | 27                 | 36                 | 39                 | 35                 | +8                                 | +30.4%                               | -1                                 | -3.9%                                | -5                                 | 49                 |
| Health & Social Care Professionals       | 1,589              | 1,890              | 1,868              | 1,861              | +272                               | +17.1%                               | -29                                | -1.5%                                | -7                                 | 2,074              |
| Management (VIII & above)                | 86                 | 160                | 157                | 161                | +75                                | +86.9%                               | +1                                 | +0.6%                                | +5                                 | 164                |
| Administrative/ Supervisory (V to VII)   | 544                | 779                | 825                | 840                | +295                               | +54.3%                               | +61                                | +7.8%                                | +14                                | 884                |
| Clerical (III & IV)                      | 1,251              | 1,365              | 1,391              | 1,416              | +165                               | +13.2%                               | +51                                | +3.8%                                | +25                                | 1,596              |
| Management & Administrative              | 1,882              | 2,304              | 2,373              | 2,417              | +535                               | +28.4%                               | +113                               | +4.9%                                | +44                                | 2,644              |
| Support                                  | 1,279              | 1,416              | 1,427              | 1,432              | +154                               | +12.0%                               | +16                                | +1.1%                                | +5                                 | 1,602              |
| Maintenance/ Technical                   | 118                | 138                | 138                | 139                | +20                                | +17.2%                               | +0                                 | +0.2%                                | +1                                 | 140                |
| General Support                          | 1,397              | 1,555              | 1,565              | 1,571              | +174                               | +12.4%                               | +16                                | +1.0%                                | +6                                 | 1,742              |
| Health Care Assistants                   | 1,096              | 1,342              | 1,352              | 1,359              | +263                               | +24.0%                               | +18                                | +1.3%                                | +8                                 | 1,490              |
| Care, other                              | 28                 | 34                 | 33                 | 34                 | +6                                 | +22.8%                               | -0                                 | -0.1%                                | +2                                 | 42                 |
| Patient & Client Care                    | 1,124              | 1,376              | 1,385              | 1,394              | +270                               | +24.0%                               | +18                                | +1.3%                                | +9                                 | 1,532              |