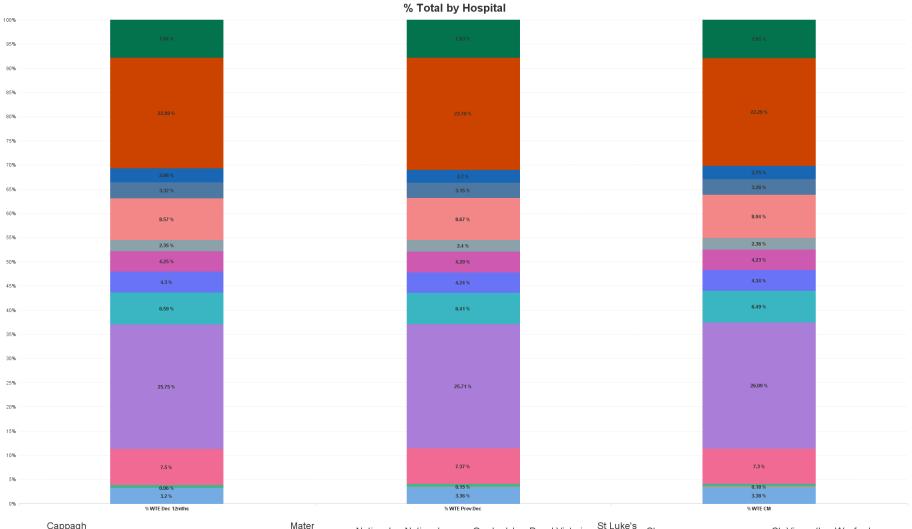

## **Employment Report by Hospital : MAY 2023**

| Hospitals MAY 2023             | WTE<br>DEC<br>2019 | WTE<br>DEC<br>2022 | WTE<br>APR<br>2023 | WTE<br>MAY<br>2023 | WTE<br>change<br>since<br>DEC 2019 | % WTE<br>Change<br>since Dec<br>2019 | WTE<br>change<br>since<br>DEC 2022 | % WTE<br>Change<br>since Dec<br>2022 | WTE<br>change<br>since<br>APR 2023 | No.<br>MAY<br>2023 |
|--------------------------------|--------------------|--------------------|--------------------|--------------------|------------------------------------|--------------------------------------|------------------------------------|--------------------------------------|------------------------------------|--------------------|
| Overall                        | 12,503             | 14,889             | 15,060             | 15,150             | +2,647                             | +21.2%                               | +262                               | +1.8%                                | +90                                | 16,686             |
| Mater Misericordiae University | 3,159              | 3,828              | 3,898              | 3,953              | +794                               | +25.1%                               | +125                               | +3.3%                                | +55                                | 4,326              |
| St. Vincent's University       | 2,838              | 3,452              | 3,363              | 3,378              | +540                               | +19.0%                               | -74                                | -2.2%                                | +15                                | 3,611              |
| MRH Mullingar                  | 914                | 1,098              | 1,107              | 1,106              | +193                               | +21.1%                               | +9                                 | +0.8%                                | -1                                 | 1,226              |
| St Luke's General Kilkenny     | 1,119              | 1,290              | 1,344              | 1,354              | +235                               | +21.0%                               | +64                                | +5.0%                                | +10                                | 1,515              |
| Wexford General                | 1,024              | 1,166              | 1,184              | 1,198              | +173                               | +16.9%                               | +32                                | +2.7%                                | +14                                | 1,321              |
| National Maternity             | 880                | 955                | 981                | 983                | +103                               | +11.7%                               | +28                                | +3.0%                                | +2                                 | 1,089              |
| Our Lady's Navan               | 516                | 639                | 647                | 640                | +124                               | +24.1%                               | +1                                 | +0.1%                                | -7                                 | 727                |
| St. Columcille's               | 452                | 469                | 488                | 494                | +42                                | +9.3%                                | +25                                | +5.2%                                | +5                                 | 541                |
| St. Michael's                  | 397                | 402                | 417                | 416                | +19                                | +4.9%                                | +14                                | +3.5%                                | -1                                 | 485                |
| Cappagh National Orthopaedic   | 426                | 500                | 516                | 512                | +86                                | +20.1%                               | +12                                | +2.4%                                | -4                                 | 573                |
| Royal Victoria Eye & Ear       | 291                | 357                | 358                | 358                | +67                                | +22.9%                               | +1                                 | +0.2%                                | +0                                 | 409                |
| IEHG HQ                        | 30                 | 78                 | 70                 | 75                 | +45                                | +150.6%                              | -3                                 | -4.0%                                | +5                                 | 87                 |
| IEHG Bank                      |                    | 23                 | 31                 | 27                 | +27                                |                                      | +4                                 | +15.6%                               | -4                                 | 36                 |
| National Rehabilitation        | 457                | 632                | 656                | 657                | +200                               | +43.7%                               | +25                                | +4.0%                                | +1                                 | 740                |