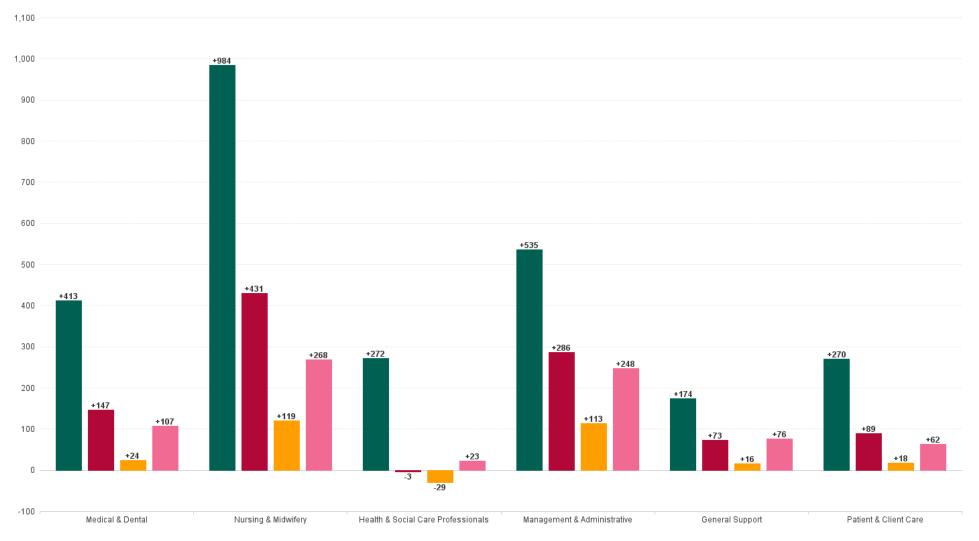

### Employment by Staff Group MAY 2023

| Employment by Staff Group MAY 2023       | WTE<br>DEC<br>2019 | WTE<br>DEC<br>2022 | WTE<br>APR<br>2023 | WTE<br>MAY<br>2023 | WTE<br>change<br>since<br>DEC 2019 | % WTE<br>Change<br>since Dec<br>2019 | WTE<br>change<br>since<br>DEC 2022 | % WTE<br>Change<br>since Dec<br>2022 | WTE<br>change<br>since<br>APR 2023 | No.<br>MAY<br>2023 |
|------------------------------------------|--------------------|--------------------|--------------------|--------------------|------------------------------------|--------------------------------------|------------------------------------|--------------------------------------|------------------------------------|--------------------|
| Overall                                  | 12,503             | 14,889             | 15,060             | 15,150             | +2,647                             | +21.2%                               | +262                               | +1.8%                                | +90                                | 16,686             |
| Consultants                              | 551                | 677                | 677                | 696                | +145                               | +26.2%                               | +19                                | +2.8%                                | +18                                | 782                |
| Registrars                               | 623                | 755                | 757                | 753                | +129                               | +20.8%                               | -2                                 | -0.3%                                | -4                                 | 774                |
| SHO/ Interns                             | 576                | 697                | 710                | 710                | +134                               | +23.3%                               | +13                                | +1.9%                                | +1                                 | 731                |
| Medical/ Dental, other                   | 26                 | 35                 | 33                 | 30                 | +4                                 | +17.4%                               | -5                                 | -14.2%                               | -3                                 | 40                 |
| Medical & Dental                         | 1,776              | 2,164              | 2,177              | 2,188              | +413                               | +23.2%                               | +24                                | +1.1%                                | +12                                | 2,327              |
| Nurse/ Midwife Manager                   | 962                | 1,244              | 1,253              | 1,255              | +292                               | +30.4%                               | +10                                | +0.8%                                | +2                                 | 1,371              |
| Nurse/ Midwife Specialist & AN/MP        | 308                | 405                | 421                | 424                | +116                               | +37.7%                               | +19                                | +4.8%                                | +3                                 | 462                |
| Staff Nurse/ Staff Midwife               | 3,332              | 3,772              | 3,816              | 3,839              | +507                               | +15.2%                               | +67                                | +1.8%                                | +23                                | 4,215              |
| Nursing/ Midwifery awaiting registration | 11                 | 59                 | 33                 | 27                 | +16                                | +150.7%                              | -32                                | -54.2%                               | -6                                 | 27                 |
| Post-registration Nurse/ Midwife Student | 21                 | 15                 | 17                 | 17                 | -4                                 | -19.0%                               | +2                                 | +13.3%                               | +0                                 | 17                 |
| Pre-registration Nurse/ Midwife Intern   | 25                 | 54                 | 102                | 106                | +81                                | +320.3%                              | +52                                | +97.4%                               | +4                                 | 214                |
| Nursing/ Midwifery Student               | 57                 | 128                | 152                | 150                | +93                                | +163.2%                              | +22                                | +17.5%                               | -2                                 | 258                |
| Nursing/ Midwifery other                 | 77                 | 51                 | 51                 | 52                 | -25                                | -32.4%                               | +1                                 | +1.8%                                | +1                                 | 61                 |
| Nursing & Midwifery                      | 4,735              | 5,600              | 5,693              | 5,719              | +984                               | +20.8%                               | +119                               | +2.1%                                | +27                                | 6,367              |
| Therapy Professions                      | 514                | 611                | 598                | 600                | +86                                | +16.8%                               | -11                                | -1.8%                                | +2                                 | 671                |
| Health Science/ Diagnostics              | 738                | 868                | 852                | 850                | +112                               | +15.2%                               | -17                                | -2.0%                                | -2                                 | 935                |
| Social Care                              | 1                  | 1                  | 1                  | 1                  | +0                                 | +0.0%                                | +0                                 | +0.0%                                | +0                                 | 2                  |
| Social Workers                           | 82                 | 110                | 110                | 108                | +26                                | +31.5%                               | -2                                 | -2.1%                                | -2                                 | 119                |
| Psychologists                            | 33                 | 47                 | 49                 | 48                 | +15                                | +45.8%                               | +0                                 | +0.5%                                | -1                                 | 56                 |
| Pharmacy                                 | 194                | 216                | 219                | 219                | +25                                | +12.9%                               | +3                                 | +1.4%                                | -0                                 | 242                |
| H&SC, Other                              | 27                 | 36                 | 39                 | 35                 | +8                                 | +30.4%                               | -1                                 | -3.9%                                | -5                                 | 49                 |
| Health & Social Care Professionals       | 1,589              | 1,890              | 1,868              | 1,861              | +272                               | +17.1%                               | -29                                | -1.5%                                | -7                                 | 2,074              |
| Management (VIII & above)                | 86                 | 160                | 157                | 161                | +75                                | +86.9%                               | +1                                 | +0.6%                                | +5                                 | 164                |
| Administrative/ Supervisory (V to VII)   | 544                | 779                | 825                | 840                | +295                               | +54.3%                               | +61                                | +7.8%                                | +14                                | 884                |
| Clerical (III & IV)                      | 1,251              | 1,365              | 1,391              | 1,416              | +165                               | +13.2%                               | +51                                | +3.8%                                | +25                                | 1,596              |
| Management & Administrative              | 1,882              | 2,304              | 2,373              | 2,417              | +535                               | +28.4%                               | +113                               | +4.9%                                | +44                                | 2,644              |
| Support                                  | 1,279              | 1,416              | 1,427              | 1,432              | +154                               | +12.0%                               | +16                                | +1.1%                                | +5                                 | 1,602              |
| Maintenance/ Technical                   | 118                | 138                | 138                | 139                | +20                                | +17.2%                               | +0                                 | +0.2%                                | +1                                 | 140                |
| General Support                          | 1,397              | 1,555              | 1,565              | 1,571              | +174                               | +12.4%                               | +16                                | +1.0%                                | +6                                 | 1,742              |
| Health Care Assistants                   | 1,096              | 1,342              | 1,352              | 1,359              | +263                               | +24.0%                               | +18                                | +1.3%                                | +8                                 | 1,490              |
| Care, other                              | 28                 | 34                 | 33                 | 34                 | +6                                 | +22.8%                               | -0                                 | -0.1%                                | +2                                 | 42                 |
| Patient & Client Care                    | 1,124              | 1,376              | 1,385              | 1,394              | +270                               | +24.0%                               | +18                                | +1.3%                                | +9                                 | 1,532              |