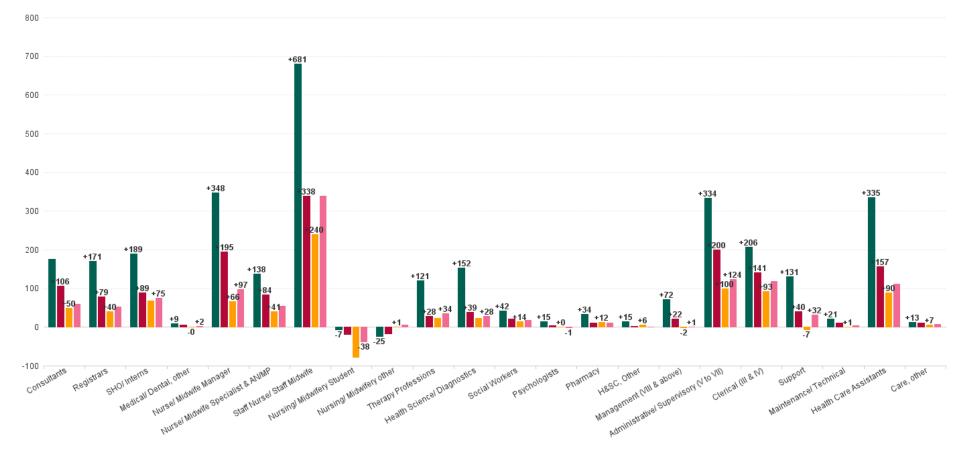

## Employment by Staff Group OCT 2023

| Employment by Staff Group OCT 2023       | WTE<br>DEC<br>2019 | WTE<br>DEC<br>2022 | WTE<br>SEP<br>2023 | WTE<br>OCT<br>2023 | WTE<br>change<br>since<br>DEC 2019 | % WTE<br>Change<br>since Dec<br>2019 | WTE<br>change<br>since<br>DEC 2022 | % WTE<br>Change<br>since Dec<br>2022 | WTE<br>change<br>since<br>SEP 2023 | No.<br>OCT<br>2023 |
|------------------------------------------|--------------------|--------------------|--------------------|--------------------|------------------------------------|--------------------------------------|------------------------------------|--------------------------------------|------------------------------------|--------------------|
| Overall                                  | 12,503             | 14,889             | 15,570             | 15,676             | +3,173                             | +25.4%                               | +787                               | +5.3%                                | +106                               | 17,150             |
| Consultants                              | 551                | 677                | 720                | 727                | +176                               | +31.9%                               | +50                                | +7.4%                                | +7                                 | 818                |
| Registrars                               | 623                | 755                | 789                | 795                | +171                               | +27.5%                               | +40                                | +5.3%                                | +5                                 | 809                |
| SHO/ Interns                             | 576                | 697                | 752                | 765                | +189                               | +32.8%                               | +67                                | +9.7%                                | +13                                | 790                |
| Medical/ Dental, other                   | 26                 | 35                 | 35                 | 35                 | +9                                 | +36.7%                               | -0                                 | -0.1%                                | -0                                 | 47                 |
| Medical & Dental                         | 1,776              | 2,164              | 2,296              | 2,321              | +545                               | +30.7%                               | +157                               | +7.2%                                | +25                                | 2,464              |
| Nurse/ Midwife Manager                   | 962                | 1,244              | 1,293              | 1,310              | +348                               | +36.1%                               | +66                                | +5.3%                                | +17                                | 1,432              |
| Nurse/ Midwife Specialist & AN/MP        | 308                | 405                | 443                | 446                | +138                               | +44.8%                               | +41                                | +10.1%                               | +3                                 | 488                |
| Staff Nurse/ Staff Midwife               | 3,332              | 3,772              | 3,964              | 4,013              | +681                               | +20.4%                               | +240                               | +6.4%                                | +49                                | 4,366              |
| Nursing/ Midwifery awaiting registration | 11                 | 59                 | 15                 | 8                  | -3                                 | -23.9%                               | -51                                | -86.1%                               | -6                                 | 23                 |
| Post-registration Nurse/ Midwife Student | 21                 | 15                 | 16                 | 16                 | -5                                 | -23.8%                               | +1                                 | +6.7%                                | +0                                 | 16                 |
| Pre-registration Nurse/ Midwife Intern   | 25                 | 54                 | 66                 | 26                 | +1                                 | +4.0%                                | -27                                | -51.2%                               | -39                                | 58                 |
| Nursing/ Midwifery Student               | 57                 | 128                | 96                 | 50                 | -7                                 | -11.5%                               | -77                                | -60.5%                               | -46                                | 97                 |
| Nursing/ Midwifery other                 | 77                 | 51                 | 52                 | 52                 | -25                                | -31.9%                               | +1                                 | +2.6%                                | +0                                 | 61                 |
| Nursing & Midwifery                      | 4,735              | 5,600              | 5,848              | 5,871              | +1,136                             | +24.0%                               | +271                               | +4.8%                                | +23                                | 6,444              |
| Therapy Professions                      | 514                | 611                | 623                | 635                | +121                               | +23.5%                               | +24                                | +3.9%                                | +12                                | 708                |
| Health Science/ Diagnostics              | 738                | 868                | 879                | 891                | +152                               | +20.6%                               | +23                                | +2.6%                                | +12                                | 975                |
| Social Care                              | 1                  | 1                  | 1                  | 1                  | +0                                 | +0.0%                                | +0                                 | +0.0%                                | +0                                 | 2                  |
| Social Workers                           | 82                 | 110                | 122                | 124                | +42                                | +51.4%                               | +14                                | +12.7%                               | +2                                 | 135                |
| Psychologists                            | 33                 | 47                 | 45                 | 48                 | +15                                | +45.7%                               | +0                                 | +0.5%                                | +3                                 | 58                 |
| Pharmacy                                 | 194                | 216                | 227                | 228                | +34                                | +17.6%                               | +12                                | +5.6%                                | +2                                 | 249                |
| H&SC, Other                              | 27                 | 36                 | 36                 | 42                 | +15                                | +56.5%                               | +6                                 | +15.4%                               | +6                                 | 54                 |
| Health & Social Care Professionals       | 1,589              | 1,890              | 1,932              | 1,968              | +380                               | +23.9%                               | +78                                | +4.1%                                | +36                                | 2,181              |
| Management (VIII & above)                | 86                 | 160                | 157                | 158                | +72                                | +83.7%                               | -2                                 | -1.0%                                | +1                                 | 162                |
| Administrative/ Supervisory (V to VII)   | 544                | 779                | 868                | 878                | +334                               | +61.4%                               | +100                               | +12.8%                               | +11                                | 922                |
| Clerical (III & IV)                      | 1,251              | 1,365              | 1,467              | 1,458              | +206                               | +16.5%                               | +93                                | +6.8%                                | -9                                 | 1,629              |
| Management & Administrative              | 1,882              | 2,304              | 2,491              | 2,495              | +613                               | +32.6%                               | +191                               | +8.3%                                | +3                                 | 2,713              |
| Support                                  | 1,279              | 1,416              | 1,394              | 1,410              | +131                               | +10.2%                               | -7                                 | -0.5%                                | +16                                | 1,575              |
| Maintenance/ Technical                   | 118                | 138                | 139                | 139                | +21                                | +17.4%                               | +1                                 | +0.5%                                | +0                                 | 141                |
| General Support                          | 1,397              | 1,555              | 1,533              | 1,549              | +152                               | +10.9%                               | -6                                 | -0.4%                                | +16                                | 1,716              |
| Health Care Assistants                   | 1,096              | 1,342              | 1,431              | 1,432              | +335                               | +30.6%                               | +90                                | +6.7%                                | +1                                 | 1,583              |
| Care, other                              | 28                 | 34                 | 39                 | 41                 | +13                                | +46.3%                               | +7                                 | +19.0%                               | +2                                 | 49                 |
| Patient & Client Care                    | 1,124              | 1,376              | 1,470              | 1,473              | +348                               | +31.0%                               | +96                                | +7.0%                                | +3                                 | 1,632              |

# Employment Report by Grade Group: OCT 2023