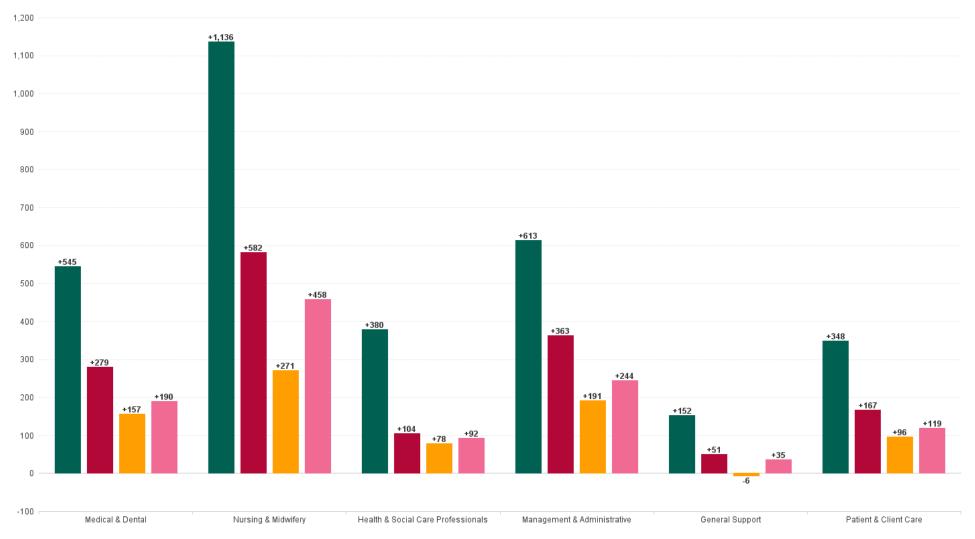

## Employment by Staff Group OCT 2023

| Employment by Staff Group OCT 2023       | WTE<br>DEC<br>2019 | WTE<br>DEC<br>2022 | WTE<br>SEP<br>2023 | WTE<br>OCT<br>2023 | WTE<br>change<br>since<br>DEC 2019 | % WTE<br>Change<br>since Dec<br>2019 | WTE<br>change<br>since<br>DEC 2022 | % WTE<br>Change<br>since Dec<br>2022 | WTE<br>change<br>since<br>SEP 2023 | No.<br>OCT<br>2023 |
|------------------------------------------|--------------------|--------------------|--------------------|--------------------|------------------------------------|--------------------------------------|------------------------------------|--------------------------------------|------------------------------------|--------------------|
| Overall                                  | 12,503             | 14,889             | 15,570             | 15,676             | +3,173                             | +25.4%                               | +787                               | +5.3%                                | +106                               | 17,150             |
| Consultants                              | 551                | 677                | 720                | 727                | +176                               | +31.9%                               | +50                                | +7.4%                                | +7                                 | 818                |
| Registrars                               | 623                | 755                | 789                | 795                | +171                               | +27.5%                               | +40                                | +5.3%                                | +5                                 | 809                |
| SHO/ Interns                             | 576                | 697                | 752                | 765                | +189                               | +32.8%                               | +67                                | +9.7%                                | +13                                | 790                |
| Medical/ Dental, other                   | 26                 | 35                 | 35                 | 35                 | +9                                 | +36.7%                               | -0                                 | -0.1%                                | -0                                 | 47                 |
| Medical & Dental                         | 1,776              | 2,164              | 2,296              | 2,321              | +545                               | +30.7%                               | +157                               | +7.2%                                | +25                                | 2,464              |
| Nurse/ Midwife Manager                   | 962                | 1,244              | 1,293              | 1,310              | +348                               | +36.1%                               | +66                                | +5.3%                                | +17                                | 1,432              |
| Nurse/ Midwife Specialist & AN/MP        | 308                | 405                | 443                | 446                | +138                               | +44.8%                               | +41                                | +10.1%                               | +3                                 | 488                |
| Staff Nurse/ Staff Midwife               | 3,332              | 3,772              | 3,964              | 4,013              | +681                               | +20.4%                               | +240                               | +6.4%                                | +49                                | 4,366              |
| Nursing/ Midwifery awaiting registration | 11                 | 59                 | 15                 | 8                  | -3                                 | -23.9%                               | -51                                | -86.1%                               | -6                                 | 23                 |
| Post-registration Nurse/ Midwife Student | 21                 | 15                 | 16                 | 16                 | -5                                 | -23.8%                               | +1                                 | +6.7%                                | +0                                 | 16                 |
| Pre-registration Nurse/ Midwife Intern   | 25                 | 54                 | 66                 | 26                 | +1                                 | +4.0%                                | -27                                | -51.2%                               | -39                                | 58                 |
| Nursing/ Midwifery Student               | 57                 | 128                | 96                 | 50                 | -7                                 | -11.5%                               | -77                                | -60.5%                               | -46                                | 97                 |
| Nursing/ Midwifery other                 | 77                 | 51                 | 52                 | 52                 | -25                                | -31.9%                               | +1                                 | +2.6%                                | +0                                 | 61                 |
| Nursing & Midwifery                      | 4,735              | 5,600              | 5,848              | 5,871              | +1,136                             | +24.0%                               | +271                               | +4.8%                                | +23                                | 6,444              |
| Therapy Professions                      | 514                | 611                | 623                | 635                | +121                               | +23.5%                               | +24                                | +3.9%                                | +12                                | 708                |
| Health Science/ Diagnostics              | 738                | 868                | 879                | 891                | +152                               | +20.6%                               | +23                                | +2.6%                                | +12                                | 975                |
| Social Care                              | 1                  | 1                  | 1                  | 1                  | +0                                 | +0.0%                                | +0                                 | +0.0%                                | +0                                 | 2                  |
| Social Workers                           | 82                 | 110                | 122                | 124                | +42                                | +51.4%                               | +14                                | +12.7%                               | +2                                 | 135                |
| Psychologists                            | 33                 | 47                 | 45                 | 48                 | +15                                | +45.7%                               | +0                                 | +0.5%                                | +3                                 | 58                 |
| Pharmacy                                 | 194                | 216                | 227                | 228                | +34                                | +17.6%                               | +12                                | +5.6%                                | +2                                 | 249                |
| H&SC, Other                              | 27                 | 36                 | 36                 | 42                 | +15                                | +56.5%                               | +6                                 | +15.4%                               | +6                                 | 54                 |
| Health & Social Care Professionals       | 1,589              | 1,890              | 1,932              | 1,968              | +380                               | +23.9%                               | +78                                | +4.1%                                | +36                                | 2,181              |
| Management (VIII & above)                | 86                 | 160                | 157                | 158                | +72                                | +83.7%                               | -2                                 | -1.0%                                | +1                                 | 162                |
| Administrative/ Supervisory (V to VII)   | 544                | 779                | 868                | 878                | +334                               | +61.4%                               | +100                               | +12.8%                               | +11                                | 922                |
| Clerical (III & IV)                      | 1,251              | 1,365              | 1,467              | 1,458              | +206                               | +16.5%                               | +93                                | +6.8%                                | -9                                 | 1,629              |
| Management & Administrative              | 1,882              | 2,304              | 2,491              | 2,495              | +613                               | +32.6%                               | +191                               | +8.3%                                | +3                                 | 2,713              |
| Support                                  | 1,279              | 1,416              | 1,394              | 1,410              | +131                               | +10.2%                               | -7                                 | -0.5%                                | +16                                | 1,575              |
| Maintenance/ Technical                   | 118                | 138                | 139                | 139                | +21                                | +17.4%                               | +1                                 | +0.5%                                | +0                                 | 141                |
| General Support                          | 1,397              | 1,555              | 1,533              | 1,549              | +152                               | +10.9%                               | -6                                 | -0.4%                                | +16                                | 1,716              |
| Health Care Assistants                   | 1,096              | 1,342              | 1,431              | 1,432              | +335                               | +30.6%                               | +90                                | +6.7%                                | +1                                 | 1,583              |
| Care, other                              | 28                 | 34                 | 39                 | 41                 | +13                                | +46.3%                               | +7                                 | +19.0%                               | +2                                 | 49                 |
| Patient & Client Care                    | 1,124              | 1,376              | 1,470              | 1,473              | +348                               | +31.0%                               | +96                                | +7.0%                                | +3                                 | 1,632              |

# WTE Change by Staff Category

■ WTE change since DEC 2019 ■ WTE change since DEC 2021 ■ WTE change since DEC 2022 ■ WTE change since OCT 2022