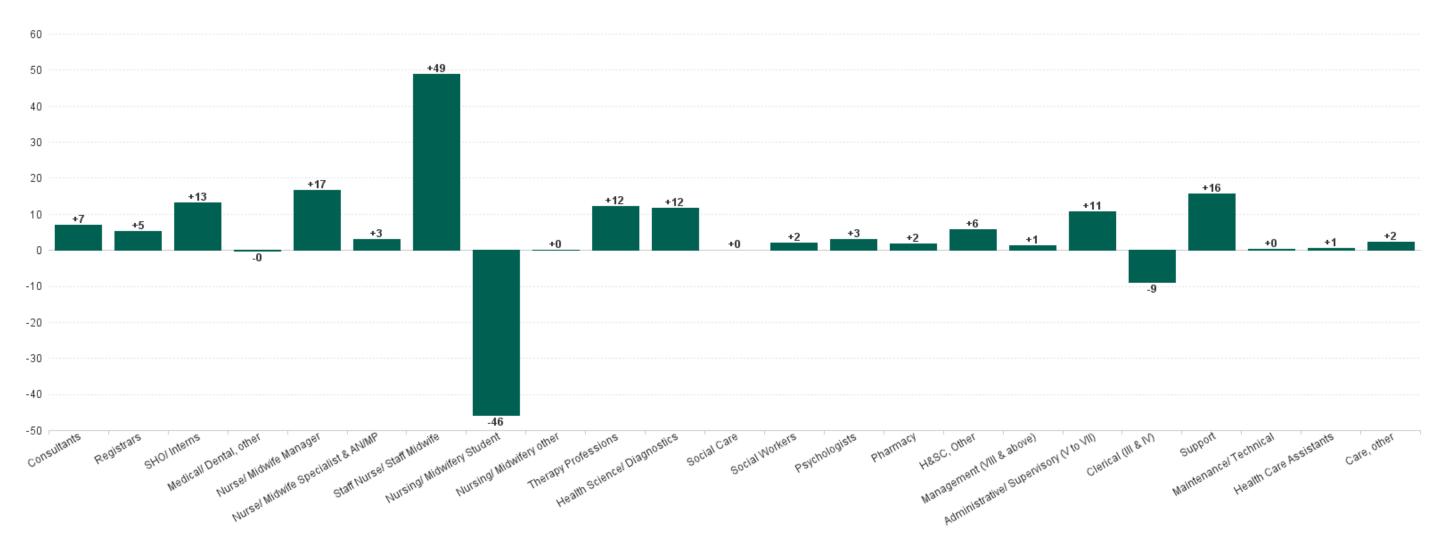

## Employment by Staff Group OCT 2023

| Employment by Staff Group OCT 2023       | WTE<br>DEC<br>2019 | WTE<br>DEC<br>2022 | WTE<br>SEP<br>2023 | WTE<br>OCT<br>2023 | WTE<br>change<br>since<br>DEC 2019 | % WTE<br>Change<br>since Dec<br>2019 | WTE<br>change<br>since<br>DEC 2022 | % WTE<br>Change<br>since Dec<br>2022 | WTE<br>change<br>since<br>SEP 2023 | No.<br>OCT<br>2023 |
|------------------------------------------|--------------------|--------------------|--------------------|--------------------|------------------------------------|--------------------------------------|------------------------------------|--------------------------------------|------------------------------------|--------------------|
| Overall                                  | 12,503             | 14,889             | 15,570             | 15,676             | +3,173                             | +25.4%                               | +787                               | +5.3%                                | +106                               | 17,150             |
| Consultants                              | 551                | 677                | 720                | 727                | +176                               | +31.9%                               | +50                                | +7.4%                                | +7                                 | 818                |
| Registrars                               | 623                | 755                | 789                | 795                | +171                               | +27.5%                               | +40                                | +5.3%                                | +5                                 | 809                |
| SHO/ Interns                             | 576                | 697                | 752                | 765                | +189                               | +32.8%                               | +67                                | +9.7%                                | +13                                | 790                |
| Medical/ Dental, other                   | 26                 | 35                 | 35                 | 35                 | +9                                 | +36.7%                               | -0                                 | -0.1%                                | -0                                 | 47                 |
| Medical & Dental                         | 1,776              | 2,164              | 2,296              | 2,321              | +545                               | +30.7%                               | +157                               | +7.2%                                | +25                                | 2,464              |
| Nurse/ Midwife Manager                   | 962                | 1,244              | 1,293              | 1,310              | +348                               | +36.1%                               | +66                                | +5.3%                                | +17                                | 1,432              |
| Nurse/ Midwife Specialist & AN/MP        | 308                | 405                | 443                | 446                | +138                               | +44.8%                               | +41                                | +10.1%                               | +3                                 | 488                |
| Staff Nurse/ Staff Midwife               | 3,332              | 3,772              | 3,964              | 4,013              | +681                               | +20.4%                               | +240                               | +6.4%                                | +49                                | 4,366              |
| Nursing/ Midwifery awaiting registration | 11                 | 59                 | 15                 | 8                  | -3                                 | -23.9%                               | -51                                | -86.1%                               | -6                                 | 23                 |
| Post-registration Nurse/ Midwife Student | 21                 | 15                 | 16                 | 16                 | -5                                 | -23.8%                               | +1                                 | +6.7%                                | +0                                 | 16                 |
| Pre-registration Nurse/ Midwife Intern   | 25                 | 54                 | 66                 | 26                 | +1                                 | +4.0%                                | -27                                | -51.2%                               | -39                                | 58                 |
| Nursing/ Midwifery Student               | 57                 | 128                | 96                 | 50                 | -7                                 | -11.5%                               | -77                                | -60.5%                               | -46                                | 97                 |
| Nursing/ Midwifery other                 | 77                 | 51                 | 52                 | 52                 | -25                                | -31.9%                               | +1                                 | +2.6%                                | +0                                 | 61                 |
| Nursing & Midwifery                      | 4,735              | 5,600              | 5,848              | 5,871              | +1,136                             | +24.0%                               | +271                               | +4.8%                                | +23                                | 6,444              |
| Therapy Professions                      | 514                | 611                | 623                | 635                | +121                               | +23.5%                               | +24                                | +3.9%                                | +12                                | 708                |
| Health Science/ Diagnostics              | 738                | 868                | 879                | 891                | +152                               | +20.6%                               | +23                                | +2.6%                                | +12                                | 975                |
| Social Care                              | 1                  | 1                  | 1                  | 1                  | +0                                 | +0.0%                                | +0                                 | +0.0%                                | +0                                 | 2                  |
| Social Workers                           | 82                 | 110                | 122                | 124                | +42                                | +51.4%                               | +14                                | +12.7%                               | +2                                 | 135                |
| Psychologists                            | 33                 | 47                 | 45                 | 48                 | +15                                | +45.7%                               | +0                                 | +0.5%                                | +3                                 | 58                 |
| Pharmacy                                 | 194                | 216                | 227                | 228                | +34                                | +17.6%                               | +12                                | +5.6%                                | +2                                 | 249                |
| H&SC, Other                              | 27                 | 36                 | 36                 | 42                 | +15                                | +56.5%                               | +6                                 | +15.4%                               | +6                                 | 54                 |
| Health & Social Care Professionals       | 1,589              | 1,890              | 1,932              | 1,968              | +380                               | +23.9%                               | +78                                | +4.1%                                | +36                                | 2,181              |
| Management (VIII & above)                | 86                 | 160                | 157                | 158                | +72                                | +83.7%                               | -2                                 | -1.0%                                | +1                                 | 162                |
| Administrative/ Supervisory (V to VII)   | 544                | 779                | 868                | 878                | +334                               | +61.4%                               | +100                               | +12.8%                               | +11                                | 922                |
| Clerical (III & IV)                      | 1,251              | 1,365              | 1,467              | 1,458              | +206                               | +16.5%                               | +93                                | +6.8%                                | -9                                 | 1,629              |
| Management & Administrative              | 1,882              | 2,304              | 2,491              | 2,495              | +613                               | +32.6%                               | +191                               | +8.3%                                | +3                                 | 2,713              |
| Support                                  | 1,279              | 1,416              | 1,394              | 1,410              | +131                               | +10.2%                               | -7                                 | -0.5%                                | +16                                | 1,575              |
| Maintenance/ Technical                   | 118                | 138                | 139                | 139                | +21                                | +17.4%                               | +1                                 | +0.5%                                | +0                                 | 141                |
| General Support                          | 1,397              | 1,555              | 1,533              | 1,549              | +152                               | +10.9%                               | -6                                 | -0.4%                                | +16                                | 1,716              |
| Health Care Assistants                   | 1,096              | 1,342              | 1,431              | 1,432              | +335                               | +30.6%                               | +90                                | +6.7%                                | +1                                 | 1,583              |
| Care, other                              | 28                 | 34                 | 39                 | 41                 | +13                                | +46.3%                               | +7                                 | +19.0%                               | +2                                 | 49                 |
| Patient & Client Care                    | 1,124              | 1,376              | 1,470              | 1,473              | +348                               | +31.0%                               | +96                                | +7.0%                                | +3                                 | 1,632              |

# Employment Report by Grade Group: OCT 2023