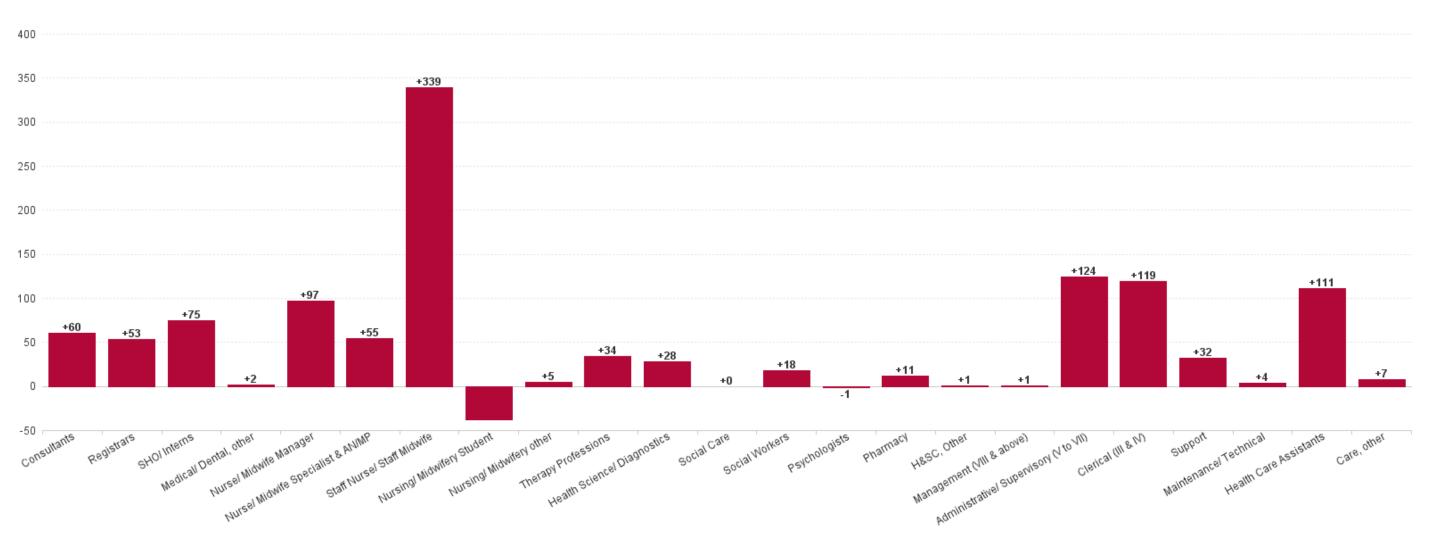

# WTE Change by Staff Category

■ WTE change since DEC 2019 ■ WTE change since DEC 2021 ■ WTE change since DEC 2022 ■ WTE change since OCT 2022

## Employment by Staff Group OCT 2023

| Employment by Staff Group OCT 2023       | WTE<br>DEC<br>2019 | WTE<br>DEC<br>2022 | WTE<br>SEP<br>2023 | WTE<br>OCT<br>2023 | WTE<br>change<br>since<br>DEC 2019 | % WTE<br>Change<br>since Dec<br>2019 | WTE<br>change<br>since<br>DEC 2022 | % WTE<br>Change<br>since Dec<br>2022 | WTE<br>change<br>since<br>SEP 2023 | No.<br>OCT<br>2023 |
|------------------------------------------|--------------------|--------------------|--------------------|--------------------|------------------------------------|--------------------------------------|------------------------------------|--------------------------------------|------------------------------------|--------------------|
| Overall                                  | 12,503             | 14,889             | 15,570             | 15,676             | +3,173                             | +25.4%                               | +787                               | +5.3%                                | +106                               | 17,150             |
| Consultants                              | 551                | 677                | 720                | 727                | +176                               | +31.9%                               | +50                                | +7.4%                                | +7                                 | 818                |
| Registrars                               | 623                | 755                | 789                | 795                | +171                               | +27.5%                               | +40                                | +5.3%                                | +5                                 | 809                |
| SHO/ Interns                             | 576                | 697                | 752                | 765                | +189                               | +32.8%                               | +67                                | +9.7%                                | +13                                | 790                |
| Medical/ Dental, other                   | 26                 | 35                 | 35                 | 35                 | +9                                 | +36.7%                               | -0                                 | -0.1%                                | -0                                 | 47                 |
| Medical & Dental                         | 1,776              | 2,164              | 2,296              | 2,321              | +545                               | +30.7%                               | +157                               | +7.2%                                | +25                                | 2,464              |
| Nurse/ Midwife Manager                   | 962                | 1,244              | 1,293              | 1,310              | +348                               | +36.1%                               | +66                                | +5.3%                                | +17                                | 1,432              |
| Nurse/ Midwife Specialist & AN/MP        | 308                | 405                | 443                | 446                | +138                               | +44.8%                               | +41                                | +10.1%                               | +3                                 | 488                |
| Staff Nurse/ Staff Midwife               | 3,332              | 3,772              | 3,964              | 4,013              | +681                               | +20.4%                               | +240                               | +6.4%                                | +49                                | 4,366              |
| Nursing/ Midwifery awaiting registration | 11                 | 59                 | 15                 | 8                  | -3                                 | -23.9%                               | -51                                | -86.1%                               | -6                                 | 23                 |
| Post-registration Nurse/ Midwife Student | 21                 | 15                 | 16                 | 16                 | -5                                 | -23.8%                               | +1                                 | +6.7%                                | +0                                 | 16                 |
| Pre-registration Nurse/ Midwife Intern   | 25                 | 54                 | 66                 | 26                 | +1                                 | +4.0%                                | -27                                | -51.2%                               | -39                                | 58                 |
| Nursing/ Midwifery Student               | 57                 | 128                | 96                 | 50                 | -7                                 | -11.5%                               | -77                                | -60.5%                               | -46                                | 97                 |
| Nursing/ Midwifery other                 | 77                 | 51                 | 52                 | 52                 | -25                                | -31.9%                               | +1                                 | +2.6%                                | +0                                 | 61                 |
| Nursing & Midwifery                      | 4,735              | 5,600              | 5,848              | 5,871              | +1,136                             | +24.0%                               | +271                               | +4.8%                                | +23                                | 6,444              |
| Therapy Professions                      | 514                | 611                | 623                | 635                | +121                               | +23.5%                               | +24                                | +3.9%                                | +12                                | 708                |
| Health Science/ Diagnostics              | 738                | 868                | 879                | 891                | +152                               | +20.6%                               | +23                                | +2.6%                                | +12                                | 975                |
| Social Care                              | 1                  | 1                  | 1                  | 1                  | +0                                 | +0.0%                                | +0                                 | +0.0%                                | +0                                 | 2                  |
| Social Workers                           | 82                 | 110                | 122                | 124                | +42                                | +51.4%                               | +14                                | +12.7%                               | +2                                 | 135                |
| Psychologists                            | 33                 | 47                 | 45                 | 48                 | +15                                | +45.7%                               | +0                                 | +0.5%                                | +3                                 | 58                 |
| Pharmacy                                 | 194                | 216                | 227                | 228                | +34                                | +17.6%                               | +12                                | +5.6%                                | +2                                 | 249                |
| H&SC, Other                              | 27                 | 36                 | 36                 | 42                 | +15                                | +56.5%                               | +6                                 | +15.4%                               | +6                                 | 54                 |
| Health & Social Care Professionals       | 1,589              | 1,890              | 1,932              | 1,968              | +380                               | +23.9%                               | +78                                | +4.1%                                | +36                                | 2,181              |
| Management (VIII & above)                | 86                 | 160                | 157                | 158                | +72                                | +83.7%                               | -2                                 | -1.0%                                | +1                                 | 162                |
| Administrative/ Supervisory (V to VII)   | 544                | 779                | 868                | 878                | +334                               | +61.4%                               | +100                               | +12.8%                               | +11                                | 922                |
| Clerical (III & IV)                      | 1,251              | 1,365              | 1,467              | 1,458              | +206                               | +16.5%                               | +93                                | +6.8%                                | -9                                 | 1,629              |
| Management & Administrative              | 1,882              | 2,304              | 2,491              | 2,495              | +613                               | +32.6%                               | +191                               | +8.3%                                | +3                                 | 2,713              |
| Support                                  | 1,279              | 1,416              | 1,394              | 1,410              | +131                               | +10.2%                               | -7                                 | -0.5%                                | +16                                | 1,575              |
| Maintenance/ Technical                   | 118                | 138                | 139                | 139                | +21                                | +17.4%                               | +1                                 | +0.5%                                | +0                                 | 141                |
| General Support                          | 1,397              | 1,555              | 1,533              | 1,549              | +152                               | +10.9%                               | -6                                 | -0.4%                                | +16                                | 1,716              |
| Health Care Assistants                   | 1,096              | 1,342              | 1,431              | 1,432              | +335                               | +30.6%                               | +90                                | +6.7%                                | +1                                 | 1,583              |
| Care, other                              | 28                 | 34                 | 39                 | 41                 | +13                                | +46.3%                               | +7                                 | +19.0%                               | +2                                 | 49                 |
| Patient & Client Care                    | 1,124              | 1,376              | 1,470              | 1,473              | +348                               | +31.0%                               | +96                                | +7.0%                                | +3                                 | 1,632              |