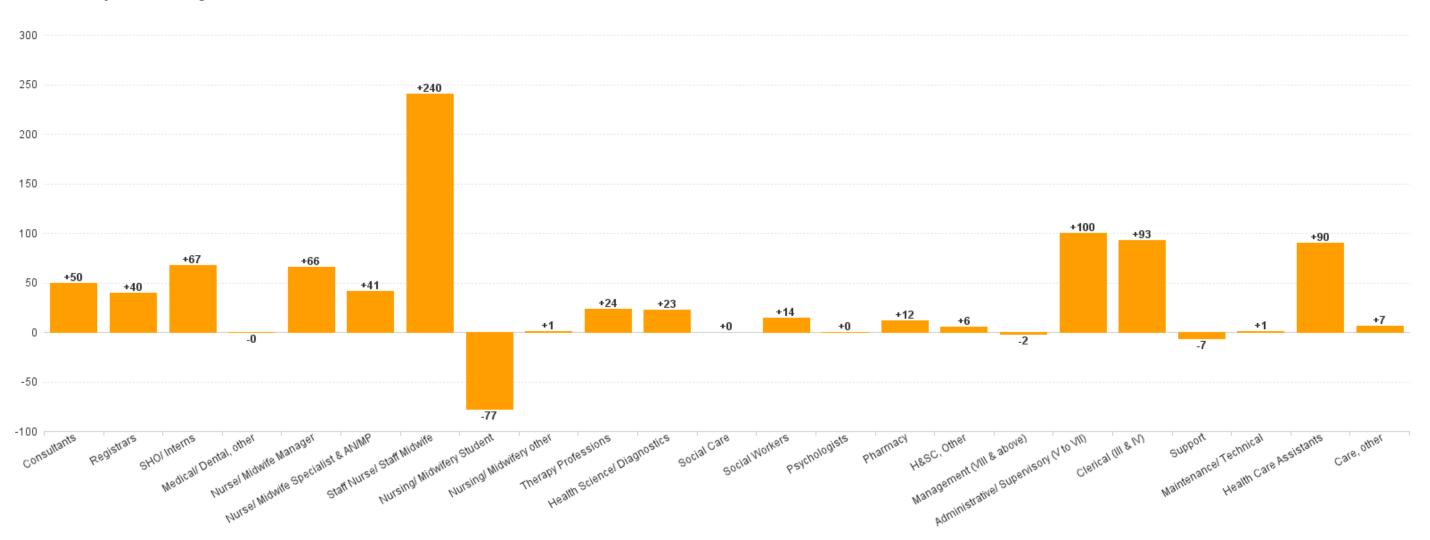

# WTE Change by Staff Category

■ WTE change since DEC 2019 ■ WTE change since DEC 2021 ■ WTE change since DEC 2022 ■ WTE change since OCT 2022

## Employment by Staff Group OCT 2023

| Employment by Staff Group OCT 2023       | WTE<br>DEC<br>2019 | WTE<br>DEC<br>2022 | WTE<br>SEP<br>2023 | WTE<br>OCT<br>2023 | WTE<br>change<br>since<br>DEC 2019 | % WTE<br>Change<br>since Dec<br>2019 | WTE<br>change<br>since<br>DEC 2022 | % WTE<br>Change<br>since Dec<br>2022 | WTE<br>change<br>since<br>SEP 2023 | No.<br>OCT<br>2023 |
|------------------------------------------|--------------------|--------------------|--------------------|--------------------|------------------------------------|--------------------------------------|------------------------------------|--------------------------------------|------------------------------------|--------------------|
| Overall                                  | 12,503             | 14,889             | 15,570             | 15,676             | +3,173                             | +25.4%                               | +787                               | +5.3%                                | +106                               | 17,150             |
| Consultants                              | 551                | 677                | 720                | 727                | +176                               | +31.9%                               | +50                                | +7.4%                                | +7                                 | 818                |
| Registrars                               | 623                | 755                | 789                | 795                | +171                               | +27.5%                               | +40                                | +5.3%                                | +5                                 | 809                |
| SHO/ Interns                             | 576                | 697                | 752                | 765                | +189                               | +32.8%                               | +67                                | +9.7%                                | +13                                | 790                |
| Medical/ Dental, other                   | 26                 | 35                 | 35                 | 35                 | +9                                 | +36.7%                               | -0                                 | -0.1%                                | -0                                 | 47                 |
| Medical & Dental                         | 1,776              | 2,164              | 2,296              | 2,321              | +545                               | +30.7%                               | +157                               | +7.2%                                | +25                                | 2,464              |
| Nurse/ Midwife Manager                   | 962                | 1,244              | 1,293              | 1,310              | +348                               | +36.1%                               | +66                                | +5.3%                                | +17                                | 1,432              |
| Nurse/ Midwife Specialist & AN/MP        | 308                | 405                | 443                | 446                | +138                               | +44.8%                               | +41                                | +10.1%                               | +3                                 | 488                |
| Staff Nurse/ Staff Midwife               | 3,332              | 3,772              | 3,964              | 4,013              | +681                               | +20.4%                               | +240                               | +6.4%                                | +49                                | 4,366              |
| Nursing/ Midwifery awaiting registration | 11                 | 59                 | 15                 | 8                  | -3                                 | -23.9%                               | -51                                | -86.1%                               | -6                                 | 23                 |
| Post-registration Nurse/ Midwife Student | 21                 | 15                 | 16                 | 16                 | -5                                 | -23.8%                               | +1                                 | +6.7%                                | +0                                 | 16                 |
| Pre-registration Nurse/ Midwife Intern   | 25                 | 54                 | 66                 | 26                 | +1                                 | +4.0%                                | -27                                | -51.2%                               | -39                                | 58                 |
| Nursing/ Midwifery Student               | 57                 | 128                | 96                 | 50                 | -7                                 | -11.5%                               | -77                                | -60.5%                               | -46                                | 97                 |
| Nursing/ Midwifery other                 | 77                 | 51                 | 52                 | 52                 | -25                                | -31.9%                               | +1                                 | +2.6%                                | +0                                 | 61                 |
| Nursing & Midwifery                      | 4,735              | 5,600              | 5,848              | 5,871              | +1,136                             | +24.0%                               | +271                               | +4.8%                                | +23                                | 6,444              |
| Therapy Professions                      | 514                | 611                | 623                | 635                | +121                               | +23.5%                               | +24                                | +3.9%                                | +12                                | 708                |
| Health Science/ Diagnostics              | 738                | 868                | 879                | 891                | +152                               | +20.6%                               | +23                                | +2.6%                                | +12                                | 975                |
| Social Care                              | 1                  | 1                  | 1                  | 1                  | +0                                 | +0.0%                                | +0                                 | +0.0%                                | +0                                 | 2                  |
| Social Workers                           | 82                 | 110                | 122                | 124                | +42                                | +51.4%                               | +14                                | +12.7%                               | +2                                 | 135                |
| Psychologists                            | 33                 | 47                 | 45                 | 48                 | +15                                | +45.7%                               | +0                                 | +0.5%                                | +3                                 | 58                 |
| Pharmacy                                 | 194                | 216                | 227                | 228                | +34                                | +17.6%                               | +12                                | +5.6%                                | +2                                 | 249                |
| H&SC, Other                              | 27                 | 36                 | 36                 | 42                 | +15                                | +56.5%                               | +6                                 | +15.4%                               | +6                                 | 54                 |
| Health & Social Care Professionals       | 1,589              | 1,890              | 1,932              | 1,968              | +380                               | +23.9%                               | +78                                | +4.1%                                | +36                                | 2,181              |
| Management (VIII & above)                | 86                 | 160                | 157                | 158                | +72                                | +83.7%                               | -2                                 | -1.0%                                | +1                                 | 162                |
| Administrative/ Supervisory (V to VII)   | 544                | 779                | 868                | 878                | +334                               | +61.4%                               | +100                               | +12.8%                               | +11                                | 922                |
| Clerical (III & IV)                      | 1,251              | 1,365              | 1,467              | 1,458              | +206                               | +16.5%                               | +93                                | +6.8%                                | -9                                 | 1,629              |
| Management & Administrative              | 1,882              | 2,304              | 2,491              | 2,495              | +613                               | +32.6%                               | +191                               | +8.3%                                | +3                                 | 2,713              |
| Support                                  | 1,279              | 1,416              | 1,394              | 1,410              | +131                               | +10.2%                               | -7                                 | -0.5%                                | +16                                | 1,575              |
| Maintenance/ Technical                   | 118                | 138                | 139                | 139                | +21                                | +17.4%                               | +1                                 | +0.5%                                | +0                                 | 141                |
| General Support                          | 1,397              | 1,555              | 1,533              | 1,549              | +152                               | +10.9%                               | -6                                 | -0.4%                                | +16                                | 1,716              |
| Health Care Assistants                   | 1,096              | 1,342              | 1,431              | 1,432              | +335                               | +30.6%                               | +90                                | +6.7%                                | +1                                 | 1,583              |
| Care, other                              | 28                 | 34                 | 39                 | 41                 | +13                                | +46.3%                               | +7                                 | +19.0%                               | +2                                 | 49                 |
| Patient & Client Care                    | 1,124              | 1,376              | 1,470              | 1,473              | +348                               | +31.0%                               | +96                                | +7.0%                                | +3                                 | 1,632              |