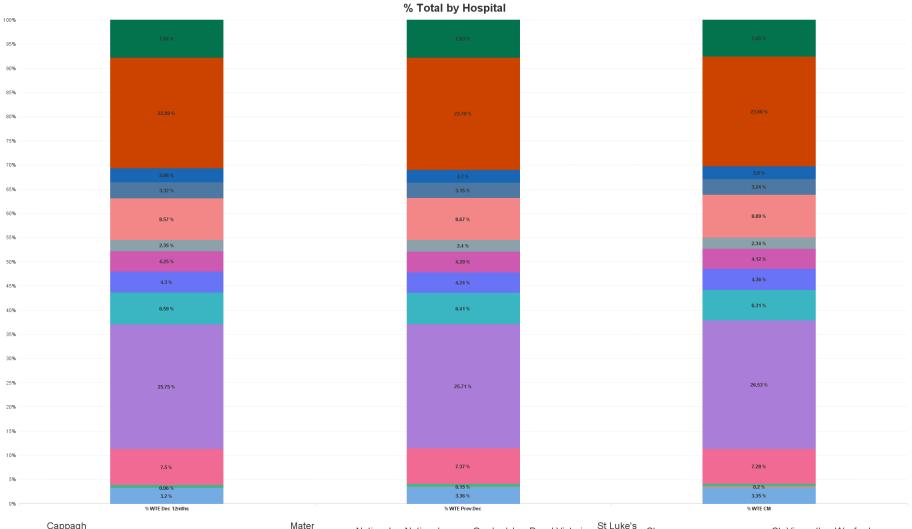

# **Employment Report by Hospital : OCT 2023**

| Hospitals OCT 2023             | WTE<br>DEC<br>2019 | WTE<br>DEC<br>2022 | WTE<br>SEP<br>2023 | WTE<br>OCT<br>2023 | WTE<br>change<br>since<br>DEC 2019 | % WTE<br>Change<br>since Dec<br>2019 | WTE<br>change<br>since<br>DEC 2022 | % WTE<br>Change<br>since Dec<br>2022 | WTE<br>change<br>since<br>SEP 2023 | No.<br>OCT<br>2023 |
|--------------------------------|--------------------|--------------------|--------------------|--------------------|------------------------------------|--------------------------------------|------------------------------------|--------------------------------------|------------------------------------|--------------------|
| Overall                        | 12,503             | 14,889             | 15,570             | 15,676             | +3,173                             | +25.4%                               | +787                               | +5.3%                                | +106                               | 17,150             |
| Mater Misericordiae University | 3,159              | 3,828              | 4,095              | 4,159              | +1,001                             | +31.7%                               | +332                               | +8.7%                                | +65                                | 4,514              |
| St. Vincent's University       | 2,838              | 3,452              | 3,510              | 3,553              | +715                               | +25.2%                               | +101                               | +2.9%                                | +43                                | 3,751              |
| MRH Mullingar                  | 914                | 1,098              | 1,136              | 1,140              | +227                               | +24.8%                               | +43                                | +3.9%                                | +5                                 | 1,255              |
| St Luke's General Kilkenny     | 1,119              | 1,290              | 1,398              | 1,394              | +275                               | +24.5%                               | +104                               | +8.1%                                | -4                                 | 1,560              |
| Wexford General                | 1,024              | 1,166              | 1,198              | 1,199              | +174                               | +17.0%                               | +33                                | +2.8%                                | +1                                 | 1,325              |
| National Maternity             | 880                | 955                | 989                | 989                | +110                               | +12.4%                               | +35                                | +3.6%                                | +0                                 | 1,087              |
| Our Lady's Navan               | 516                | 639                | 644                | 646                | +131                               | +25.3%                               | +7                                 | +1.1%                                | +3                                 | 735                |
| St. Columcille's               | 452                | 469                | 507                | 508                | +56                                | +12.4%                               | +38                                | +8.2%                                | +0                                 | 553                |
| St. Michael's                  | 397                | 402                | 407                | 407                | +10                                | +2.6%                                | +5                                 | +1.3%                                | -0                                 | 459                |
| Cappagh National Orthopaedic   | 426                | 500                | 528                | 526                | +99                                | +23.3%                               | +25                                | +5.0%                                | -3                                 | 587                |
| Royal Victoria Eye & Ear       | 291                | 357                | 368                | 366                | +75                                | +25.9%                               | +10                                | +2.7%                                | -2                                 | 418                |
| IEHG HQ                        | 30                 | 78                 | 74                 | 73                 | +43                                | +143.8%                              | -5                                 | -6.6%                                | -2                                 | 83                 |
| IEHG Bank                      |                    | 23                 | 31                 | 32                 | +32                                |                                      | +8                                 | +36.6%                               | +0                                 | 43                 |
| National Rehabilitation        | 457                | 632                | 685                | 684                | +227                               | +49.6%                               | +52                                | +8.3%                                | -0                                 | 780                |

Cappagh National IEHG Bank = IEHG HQ = MRH Mullingar Mater Orthopaedic
Mater National Natio