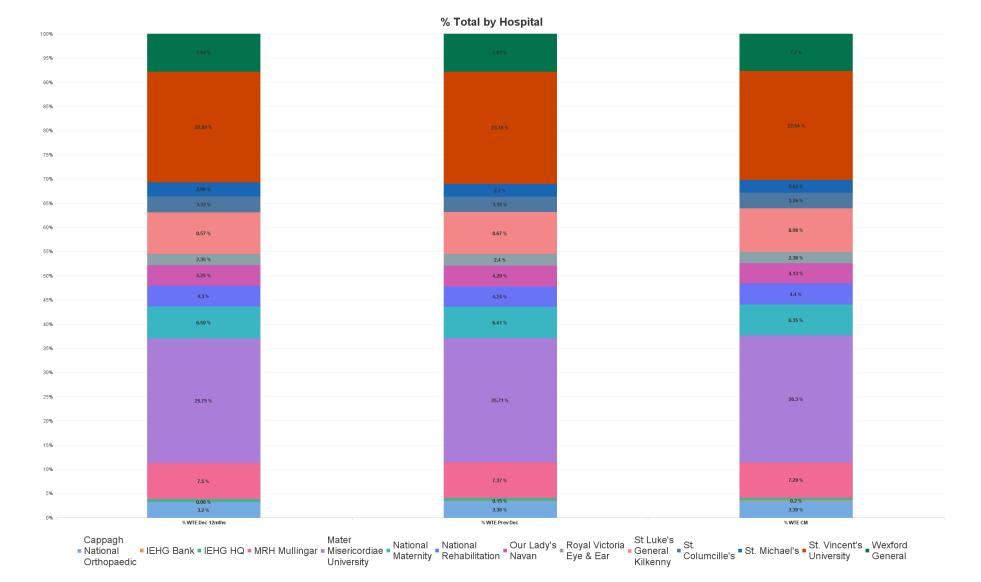

# **Employment Report by Hospital : SEP 2023**

| Hospitals SEP 2023             | WTE<br>DEC<br>2019 | WTE<br>DEC<br>2022 | WTE<br>AUG<br>2023 | WTE<br>SEP<br>2023 | WTE<br>change<br>since<br>DEC 2019 | % WTE<br>Change<br>since Dec<br>2019 | WTE<br>change<br>since<br>DEC 2022 | % WTE<br>Change<br>since Dec<br>2022 | WTE<br>change<br>since<br>AUG 2023 | No.<br>SEP<br>2023 |
|--------------------------------|--------------------|--------------------|--------------------|--------------------|------------------------------------|--------------------------------------|------------------------------------|--------------------------------------|------------------------------------|--------------------|
| Overall                        | 12,503             | 14,889             | 15,469             | 15,570             | +3,067                             | +24.5%                               | +681                               | +4.6%                                | +101                               | 17,073             |
| Mater Misericordiae University | 3,159              | 3,828              | 4,044              | 4,095              | +936                               | +29.6%                               | +267                               | +7.0%                                | +51                                | 4,503              |
| St. Vincent's University       | 2,838              | 3,452              | 3,494              | 3,510              | +672                               | +23.7%                               | +58                                | +1.7%                                | +16                                | 3,703              |
| MRH Mullingar                  | 914                | 1,098              | 1,118              | 1,136              | +222                               | +24.3%                               | +38                                | +3.5%                                | +18                                | 1,245              |
| St Luke's General Kilkenny     | 1,119              | 1,290              | 1,384              | 1,398              | +278                               | +24.9%                               | +107                               | +8.3%                                | +14                                | 1,561              |
| Wexford General                | 1,024              | 1,166              | 1,191              | 1,198              | +174                               | +17.0%                               | +32                                | +2.8%                                | +7                                 | 1,322              |
| National Maternity             | 880                | 955                | 998                | 989                | +110                               | +12.4%                               | +35                                | +3.6%                                | -9                                 | 1,087              |
| Our Lady's Navan               | 516                | 639                | 638                | 644                | +128                               | +24.8%                               | +4                                 | +0.7%                                | +6                                 | 731                |
| St. Columcille's               | 452                | 469                | 512                | 507                | +56                                | +12.3%                               | +38                                | +8.1%                                | -5                                 | 555                |
| St. Michael's                  | 397                | 402                | 410                | 407                | +10                                | +2.6%                                | +5                                 | +1.3%                                | -3                                 | 460                |
| Cappagh National Orthopaedic   | 426                | 500                | 525                | 528                | +102                               | +23.9%                               | +28                                | +5.5%                                | +3                                 | 589                |
| Royal Victoria Eye & Ear       | 291                | 357                | 370                | 368                | +77                                | +26.5%                               | +11                                | +3.1%                                | -2                                 | 419                |
| IEHG HQ                        | 30                 | 78                 | 79                 | 74                 | +45                                | +149.4%                              | -3                                 | -4.4%                                | -5                                 | 82                 |
| IEHG Bank                      |                    | 23                 | 28                 | 31                 | +31                                |                                      | +8                                 | +36.3%                               | +4                                 | 42                 |
| National Rehabilitation        | 457                | 632                | 679                | 685                | +227                               | +49.7%                               | +53                                | +8.3%                                | +6                                 | 774                |