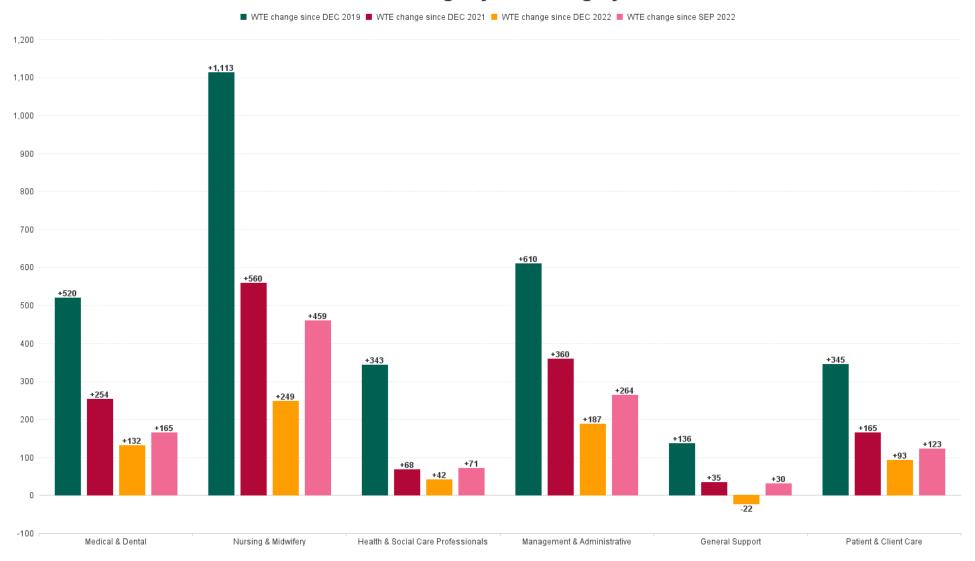

## WTE Change by Staff Category

## **Employment by Staff Group SEP 2023**

| Employment by Staff Group SEP 2023       | WTE<br>DEC<br>2019 | WTE<br>DEC<br>2022 | WTE<br>AUG<br>2023 | WTE<br>SEP<br>2023 | WTE<br>change<br>since<br>DEC 2019 | % WTE<br>Change<br>since Dec<br>2019 | WTE<br>change<br>since<br>DEC 2022 | % WTE<br>Change<br>since Dec<br>2022 | WTE<br>change<br>since<br>AUG 2023 | No.<br>SEP<br>2023 |
|------------------------------------------|--------------------|--------------------|--------------------|--------------------|------------------------------------|--------------------------------------|------------------------------------|--------------------------------------|------------------------------------|--------------------|
| Overall                                  | 12,503             | 14,889             | 15,469             | 15,570             | +3,067                             | +24.5%                               | +681                               | +4.6%                                | +101                               | 17,073             |
| Consultants                              | 551                | 677                | 699                | 720                | +169                               | +30.6%                               | +43                                | +6.3%                                | +21                                | 817                |
| Registrars                               | 623                | 755                | 776                | 789                | +166                               | +26.7%                               | +35                                | +4.6%                                | +13                                | 803                |
| SHO/ Interns                             | 576                | 697                | 735                | 752                | +176                               | +30.5%                               | +54                                | +7.8%                                | +17                                | 761                |
| Medical/ Dental, other                   | 26                 | 35                 | 35                 | 35                 | +10                                | +37.4%                               | +0                                 | +0.4%                                | -0                                 | 48                 |
| Medical & Dental                         | 1,776              | 2,164              | 2,245              | 2,296              | +520                               | +29.3%                               | +132                               | +6.1%                                | +50                                | 2,429              |
| Nurse/ Midwife Manager                   | 962                | 1,244              | 1,285              | 1,293              | +331                               | +34.4%                               | +49                                | +3.9%                                | +8                                 | 1,412              |
| Nurse/ Midwife Specialist & AN/MP        | 308                | 405                | 439                | 443                | +135                               | +43.8%                               | +38                                | +9.4%                                | +3                                 | 487                |
| Staff Nurse/ Staff Midwife               | 3,332              | 3,772              | 3,952              | 3,964              | +632                               | +19.0%                               | +192                               | +5.1%                                | +12                                | 4,330              |
| Nursing/ Midwifery awaiting registration | 11                 | 59                 | 4                  | 15                 | +4                                 | +35.9%                               | -44                                | -75.2%                               | +11                                | 15                 |
| Post-registration Nursel Midwife Student | 21                 | 15                 | 16                 | 16                 | -5                                 | -23.8%                               | +1                                 | +6.7%                                | +0                                 | 16                 |
| Pre-registration Nursel Midwife Intern   | 25                 | 54                 | 112                | 66                 | +40                                | +160.0%                              | +12                                | +22.2%                               | -46                                | 132                |
| Nursing/ Midwifery Student               | 57                 | 128                | 132                | 96                 | +39                                | +68.9%                               | -31                                | -24.6%                               | -35                                | 163                |
| Nursing/ Midwifery other                 | 77                 | 51                 | 53                 | 52                 | -25                                | -32.0%                               | +1                                 | +2.5%                                | -0                                 | 61                 |
| Nursing & Midwifery                      | 4,735              | 5,600              | 5,860              | 5,848              | +1,113                             | +23.5%                               | +249                               | +4.4%                                | -12                                | 6,453              |
| Therapy Professions                      | 514                | 611                | 601                | 623                | +109                               | +21.2%                               | +11                                | +1.9%                                | +22                                | 701                |
| Health Science/ Diagnostics              | 738                | 868                | 856                | 879                | +141                               | +19.1%                               | +11                                | +1.3%                                | +23                                | 964                |
| Social Care                              | 1                  | 1                  | 1                  | 1                  | +0                                 | +0.0%                                | +0                                 | +0.0%                                | +0                                 | 2                  |
| Social Workers                           | 82                 | 110                | 115                | 122                | +40                                | +49.1%                               | +12                                | +11.0%                               | +7                                 | 132                |
| Psychologists                            | 33                 | 47                 | 47                 | 45                 | +12                                | +36.7%                               | -3                                 | -5.7%                                | -3                                 | 53                 |
| Pharmacy                                 | 194                | 216                | 225                | 227                | +32                                | +16.7%                               | +10                                | +4.8%                                | +2                                 | 247                |
| H&SC, Other                              | 27                 | 36                 | 36                 | 36                 | +9                                 | +34.7%                               | -0                                 | -0.7%                                | -0                                 | 44                 |
| Health & Social Care Professionals       | 1,589              | 1,890              | 1,881              | 1,932              | +343                               | +21.6%                               | +42                                | +2.2%                                | +51                                | 2,143              |
| Management (VIII & above)                | 86                 | 160                | 160                | 157                | +71                                | +82.2%                               | -3                                 | -1.9%                                | -3                                 | 160                |
| Administrative/ Supervisory (V to VII)   | 544                | 779                | 861                | 868                | +323                               | +59.5%                               | +89                                | +11.4%                               | +7                                 | 911                |
| Clerical (III & IV)                      | 1,251              | 1,365              | 1,454              | 1,467              | +215                               | +17.2%                               | +102                               | +7.5%                                | +13                                | 1,652              |
| Management & Administrative              | 1,882              | 2,304              | 2,474              | 2,491              | +610                               | +32.4%                               | +187                               | +8.1%                                | +17                                | 2,723              |
| Support                                  | 1,279              | 1,416              | 1,411              | 1,394              | +116                               | +9.0%                                | -22                                | -1.6%                                | -17                                | 1,559              |
| Maintenance/ Technical                   | 118                | 138                | 138                | 139                | +20                                | +17.2%                               | +0                                 | +0.3%                                | +1                                 | 140                |
| General Support                          | 1,397              | 1,555              | 1,549              | 1,533              | +136                               | +9.7%                                | -22                                | -1.4%                                | -16                                | 1,699              |
| Health Care Assistants                   | 1,096              | 1,342              | 1,422              | 1,431              | +335                               | +30.5%                               | +89                                | +6.6%                                | +9                                 | 1,579              |
| Care, other                              | 28                 | 34                 | 37                 | 39                 | +11                                | +37.9%                               | +4                                 | +12.2%                               | +1                                 | 47                 |
| Patient & Client Care                    | 1.124              | 1,376              | 1,459              | 1,470              | +345                               | +30.7%                               | +93                                | +6.8%                                | +11                                | 1,626              |