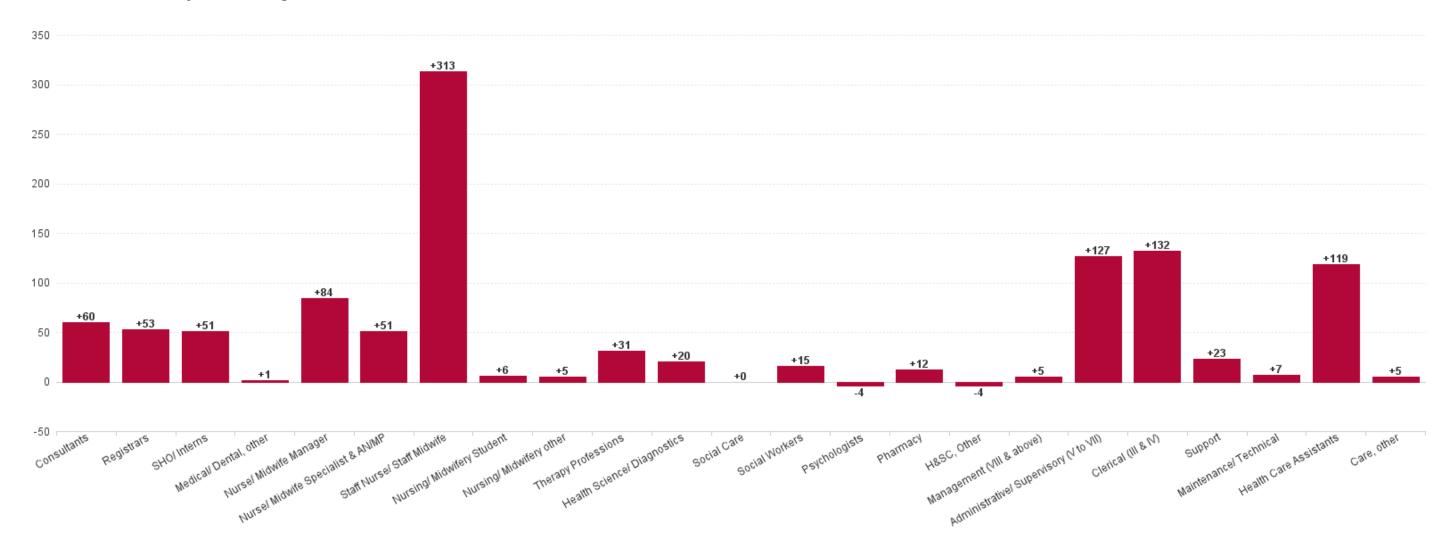

## **Employment by Staff Group SEP 2023**

| Employment by Staff Group SEP 2023       | WTE<br>DEC<br>2019 | WTE<br>DEC<br>2022 | WTE<br>AUG<br>2023 | WTE<br>SEP<br>2023 | WTE<br>change<br>since<br>DEC 2019 | % WTE<br>Change<br>since Dec<br>2019 | WTE<br>change<br>since<br>DEC 2022 | % WTE<br>Change<br>since Dec<br>2022 | WTE<br>change<br>since<br>AUG 2023 | No.<br>SEP<br>2023 |
|------------------------------------------|--------------------|--------------------|--------------------|--------------------|------------------------------------|--------------------------------------|------------------------------------|--------------------------------------|------------------------------------|--------------------|
| Overall                                  | 12,503             | 14,889             | 15,469             | 15,570             | +3,067                             | +24.5%                               | +681                               | +4.6%                                | +101                               | 17,073             |
| Consultants                              | 551                | 677                | 699                | 720                | +169                               | +30.6%                               | +43                                | +6.3%                                | +21                                | 817                |
| Registrars                               | 623                | 755                | 776                | 789                | +166                               | +26.7%                               | +35                                | +4.6%                                | +13                                | 803                |
| SHO/ Interns                             | 576                | 697                | 735                | 752                | +176                               | +30.5%                               | +54                                | +7.8%                                | +17                                | 761                |
| Medical/ Dental, other                   | 26                 | 35                 | 35                 | 35                 | +10                                | +37.4%                               | +0                                 | +0.4%                                | -0                                 | 48                 |
| Medical & Dental                         | 1,776              | 2,164              | 2,245              | 2,296              | +520                               | +29.3%                               | +132                               | +6.1%                                | +50                                | 2,429              |
| Nurse/ Midwife Manager                   | 962                | 1,244              | 1,285              | 1,293              | +331                               | +34.4%                               | +49                                | +3.9%                                | +8                                 | 1,412              |
| Nurse/ Midwife Specialist & AN/MP        | 308                | 405                | 439                | 443                | +135                               | +43.8%                               | +38                                | +9.4%                                | +3                                 | 487                |
| Staff Nurse/ Staff Midwife               | 3,332              | 3,772              | 3,952              | 3,964              | +632                               | +19.0%                               | +192                               | +5.1%                                | +12                                | 4,330              |
| Nursing/ Midwifery awaiting registration | 11                 | 59                 | 4                  | 15                 | +4                                 | +35.9%                               | -44                                | -75.2%                               | +11                                | 15                 |
| Post-registration Nursel Midwife Student | 21                 | 15                 | 16                 | 16                 | -5                                 | -23.8%                               | +1                                 | +6.7%                                | +0                                 | 16                 |
| Pre-registration Nursel Midwife Intern   | 25                 | 54                 | 112                | 66                 | +40                                | +160.0%                              | +12                                | +22.2%                               | -46                                | 132                |
| Nursing/ Midwifery Student               | 57                 | 128                | 132                | 96                 | +39                                | +68.9%                               | -31                                | -24.6%                               | -35                                | 163                |
| Nursing/ Midwifery other                 | 77                 | 51                 | 53                 | 52                 | -25                                | -32.0%                               | +1                                 | +2.5%                                | -0                                 | 61                 |
| Nursing & Midwifery                      | 4,735              | 5,600              | 5,860              | 5,848              | +1,113                             | +23.5%                               | +249                               | +4.4%                                | -12                                | 6,453              |
| Therapy Professions                      | 514                | 611                | 601                | 623                | +109                               | +21.2%                               | +11                                | +1.9%                                | +22                                | 701                |
| Health Science/ Diagnostics              | 738                | 868                | 856                | 879                | +141                               | +19.1%                               | +11                                | +1.3%                                | +23                                | 964                |
| Social Care                              | 1                  | 1                  | 1                  | 1                  | +0                                 | +0.0%                                | +0                                 | +0.0%                                | +0                                 | 2                  |
| Social Workers                           | 82                 | 110                | 115                | 122                | +40                                | +49.1%                               | +12                                | +11.0%                               | +7                                 | 132                |
| Psychologists                            | 33                 | 47                 | 47                 | 45                 | +12                                | +36.7%                               | -3                                 | -5.7%                                | -3                                 | 53                 |
| Pharmacy                                 | 194                | 216                | 225                | 227                | +32                                | +16.7%                               | +10                                | +4.8%                                | +2                                 | 247                |
| H&SC, Other                              | 27                 | 36                 | 36                 | 36                 | +9                                 | +34.7%                               | -0                                 | -0.7%                                | -0                                 | 44                 |
| Health & Social Care Professionals       | 1,589              | 1,890              | 1,881              | 1,932              | +343                               | +21.6%                               | +42                                | +2.2%                                | +51                                | 2,143              |
| Management (VIII & above)                | 86                 | 160                | 160                | 157                | +71                                | +82.2%                               | -3                                 | -1.9%                                | -3                                 | 160                |
| Administrative/ Supervisory (V to VII)   | 544                | 779                | 861                | 868                | +323                               | +59.5%                               | +89                                | +11.4%                               | +7                                 | 911                |
| Clerical (III & IV)                      | 1,251              | 1,365              | 1,454              | 1,467              | +215                               | +17.2%                               | +102                               | +7.5%                                | +13                                | 1,652              |
| Management & Administrative              | 1,882              | 2,304              | 2,474              | 2,491              | +610                               | +32.4%                               | +187                               | +8.1%                                | +17                                | 2,723              |
| Support                                  | 1,279              | 1,416              | 1,411              | 1,394              | +116                               | +9.0%                                | -22                                | -1.6%                                | -17                                | 1,559              |
| Maintenance/ Technical                   | 118                | 138                | 138                | 139                | +20                                | +17.2%                               | +0                                 | +0.3%                                | +1                                 | 140                |
| General Support                          | 1,397              | 1,555              | 1,549              | 1,533              | +136                               | +9.7%                                | -22                                | -1.4%                                | -16                                | 1,699              |
| Health Care Assistants                   | 1,096              | 1,342              | 1,422              | 1,431              | +335                               | +30.5%                               | +89                                | +6.6%                                | +9                                 | 1,579              |
| Care, other                              | 28                 | 34                 | 37                 | 39                 | +11                                | +37.9%                               | +4                                 | +12.2%                               | +1                                 | 47                 |
| Patient & Client Care                    | 1.124              | 1,376              | 1,459              | 1,470              | +345                               | +30.7%                               | +93                                | +6.8%                                | +11                                | 1,626              |

## WTE Change by Staff Category