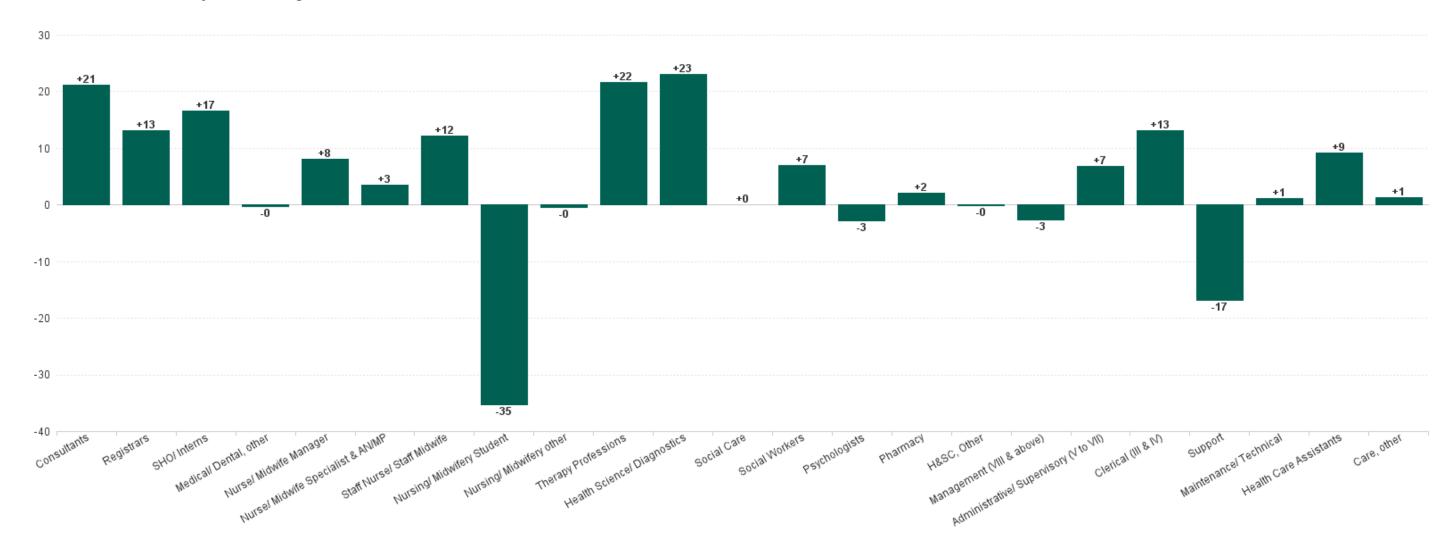

## **Employment Report by Grade Group: SEP 2023**

## **Employment by Staff Group SEP 2023**

| Employment by Staff Group SEP 2023       | WTE<br>DEC<br>2019 | WTE<br>DEC<br>2022 | WTE<br>AUG<br>2023 | WTE<br>SEP<br>2023 | WTE<br>change<br>since<br>DEC 2019 | % WTE<br>Change<br>since Dec<br>2019 | WTE<br>change<br>since<br>DEC 2022 | % WTE<br>Change<br>since Dec<br>2022 | WTE<br>change<br>since<br>AUG 2023 | No.<br>SEP<br>2023 |
|------------------------------------------|--------------------|--------------------|--------------------|--------------------|------------------------------------|--------------------------------------|------------------------------------|--------------------------------------|------------------------------------|--------------------|
| Overall                                  | 12,503             | 14,889             | 15,469             | 15,570             | +3,067                             | +24.5%                               | +681                               | +4.6%                                | +101                               | 17,073             |
| Consultants                              | 551                | 677                | 699                | 720                | +169                               | +30.6%                               | +43                                | +6.3%                                | +21                                | 817                |
| Registrars                               | 623                | 755                | 776                | 789                | +166                               | +26.7%                               | +35                                | +4.6%                                | +13                                | 803                |
| SHO/ Interns                             | 576                | 697                | 735                | 752                | +176                               | +30.5%                               | +54                                | +7.8%                                | +17                                | 761                |
| Medical/ Dental, other                   | 26                 | 35                 | 35                 | 35                 | +10                                | +37.4%                               | +0                                 | +0.4%                                | -0                                 | 48                 |
| Medical & Dental                         | 1,776              | 2,164              | 2,245              | 2,296              | +520                               | +29.3%                               | +132                               | +6.1%                                | +50                                | 2,429              |
| Nurse/ Midwife Manager                   | 962                | 1,244              | 1,285              | 1,293              | +331                               | +34.4%                               | +49                                | +3.9%                                | +8                                 | 1,412              |
| Nurse/ Midwife Specialist & AN/MP        | 308                | 405                | 439                | 443                | +135                               | +43.8%                               | +38                                | +9.4%                                | +3                                 | 487                |
| Staff Nurse/ Staff Midwife               | 3,332              | 3,772              | 3,952              | 3,964              | +632                               | +19.0%                               | +192                               | +5.1%                                | +12                                | 4,330              |
| Nursing/ Midwifery awaiting registration | 11                 | 59                 | 4                  | 15                 | +4                                 | +35.9%                               | -44                                | -75.2%                               | +11                                | 15                 |
| Post-registration Nursel Midwife Student | 21                 | 15                 | 16                 | 16                 | -5                                 | -23.8%                               | +1                                 | +6.7%                                | +0                                 | 16                 |
| Pre-registration Nursel Midwife Intern   | 25                 | 54                 | 112                | 66                 | +40                                | +160.0%                              | +12                                | +22.2%                               | -46                                | 132                |
| Nursing/ Midwifery Student               | 57                 | 128                | 132                | 96                 | +39                                | +68.9%                               | -31                                | -24.6%                               | -35                                | 163                |
| Nursing/ Midwifery other                 | 77                 | 51                 | 53                 | 52                 | -25                                | -32.0%                               | +1                                 | +2.5%                                | -0                                 | 61                 |
| Nursing & Midwifery                      | 4,735              | 5,600              | 5,860              | 5,848              | +1,113                             | +23.5%                               | +249                               | +4.4%                                | -12                                | 6,453              |
| Therapy Professions                      | 514                | 611                | 601                | 623                | +109                               | +21.2%                               | +11                                | +1.9%                                | +22                                | 701                |
| Health Science/ Diagnostics              | 738                | 868                | 856                | 879                | +141                               | +19.1%                               | +11                                | +1.3%                                | +23                                | 964                |
| Social Care                              | 1                  | 1                  | 1                  | 1                  | +0                                 | +0.0%                                | +0                                 | +0.0%                                | +0                                 | 2                  |
| Social Workers                           | 82                 | 110                | 115                | 122                | +40                                | +49.1%                               | +12                                | +11.0%                               | +7                                 | 132                |
| Psychologists                            | 33                 | 47                 | 47                 | 45                 | +12                                | +36.7%                               | -3                                 | -5.7%                                | -3                                 | 53                 |
| Pharmacy                                 | 194                | 216                | 225                | 227                | +32                                | +16.7%                               | +10                                | +4.8%                                | +2                                 | 247                |
| H&SC, Other                              | 27                 | 36                 | 36                 | 36                 | +9                                 | +34.7%                               | -0                                 | -0.7%                                | -0                                 | 44                 |
| Health & Social Care Professionals       | 1,589              | 1,890              | 1,881              | 1,932              | +343                               | +21.6%                               | +42                                | +2.2%                                | +51                                | 2,143              |
| Management (VIII & above)                | 86                 | 160                | 160                | 157                | +71                                | +82.2%                               | -3                                 | -1.9%                                | -3                                 | 160                |
| Administrative/ Supervisory (V to VII)   | 544                | 779                | 861                | 868                | +323                               | +59.5%                               | +89                                | +11.4%                               | +7                                 | 911                |
| Clerical (III & IV)                      | 1,251              | 1,365              | 1,454              | 1,467              | +215                               | +17.2%                               | +102                               | +7.5%                                | +13                                | 1,652              |
| Management & Administrative              | 1,882              | 2,304              | 2,474              | 2,491              | +610                               | +32.4%                               | +187                               | +8.1%                                | +17                                | 2,723              |
| Support                                  | 1,279              | 1,416              | 1,411              | 1,394              | +116                               | +9.0%                                | -22                                | -1.6%                                | -17                                | 1,559              |
| Maintenance/ Technical                   | 118                | 138                | 138                | 139                | +20                                | +17.2%                               | +0                                 | +0.3%                                | +1                                 | 140                |
| General Support                          | 1,397              | 1,555              | 1,549              | 1,533              | +136                               | +9.7%                                | -22                                | -1.4%                                | -16                                | 1,699              |
| Health Care Assistants                   | 1,096              | 1,342              | 1,422              | 1,431              | +335                               | +30.5%                               | +89                                | +6.6%                                | +9                                 | 1,579              |
| Care, other                              | 28                 | 34                 | 37                 | 39                 | +11                                | +37.9%                               | +4                                 | +12.2%                               | +1                                 | 47                 |
| Patient & Client Care                    | 1.124              | 1,376              | 1,459              | 1,470              | +345                               | +30.7%                               | +93                                | +6.8%                                | +11                                | 1,626              |