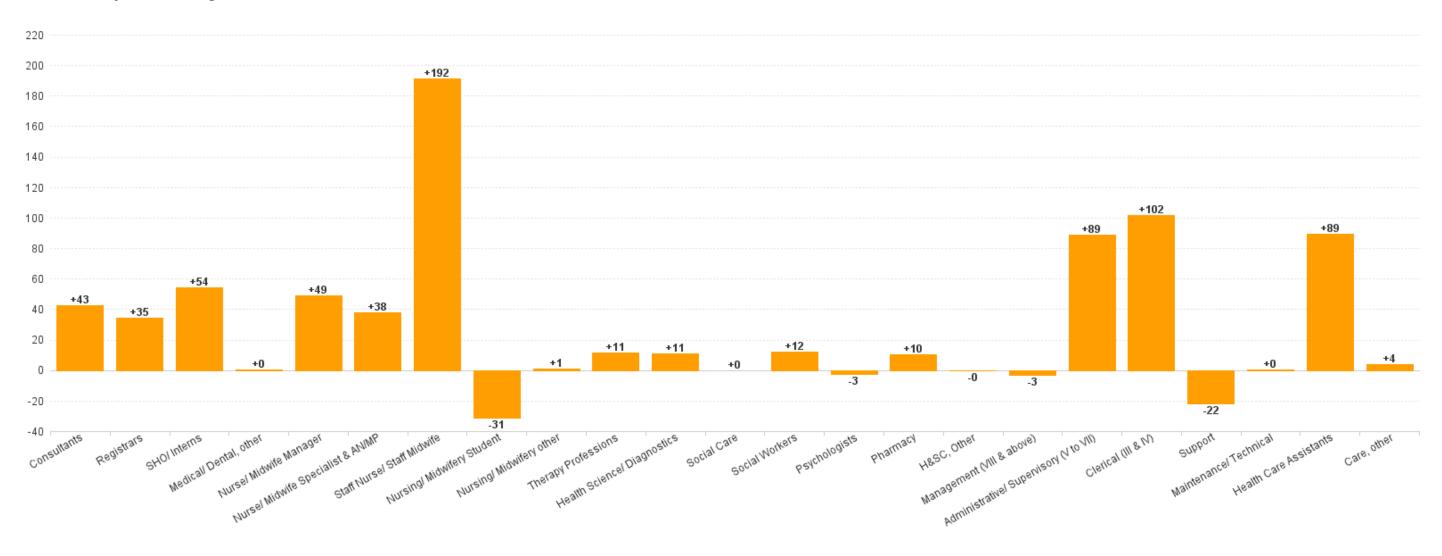

## **Employment by Staff Group SEP 2023**

| Employment by Staff Group SEP 2023       | WTE<br>DEC<br>2019 | WTE<br>DEC<br>2022 | WTE<br>AUG<br>2023 | WTE<br>SEP<br>2023 | WTE<br>change<br>since<br>DEC 2019 | % WTE<br>Change<br>since Dec<br>2019 | WTE<br>change<br>since<br>DEC 2022 | % WTE<br>Change<br>since Dec<br>2022 | WTE<br>change<br>since<br>AUG 2023 | No.<br>SEP<br>2023 |
|------------------------------------------|--------------------|--------------------|--------------------|--------------------|------------------------------------|--------------------------------------|------------------------------------|--------------------------------------|------------------------------------|--------------------|
| Overall                                  | 12,503             | 14,889             | 15,469             | 15,570             | +3,067                             | +24.5%                               | +681                               | +4.6%                                | +101                               | 17,073             |
| Consultants                              | 551                | 677                | 699                | 720                | +169                               | +30.6%                               | +43                                | +6.3%                                | +21                                | 817                |
| Registrars                               | 623                | 755                | 776                | 789                | +166                               | +26.7%                               | +35                                | +4.6%                                | +13                                | 803                |
| SHO/ Interns                             | 576                | 697                | 735                | 752                | +176                               | +30.5%                               | +54                                | +7.8%                                | +17                                | 761                |
| Medical/ Dental, other                   | 26                 | 35                 | 35                 | 35                 | +10                                | +37.4%                               | +0                                 | +0.4%                                | -0                                 | 48                 |
| Medical & Dental                         | 1,776              | 2,164              | 2,245              | 2,296              | +520                               | +29.3%                               | +132                               | +6.1%                                | +50                                | 2,429              |
| Nurse/ Midwife Manager                   | 962                | 1,244              | 1,285              | 1,293              | +331                               | +34.4%                               | +49                                | +3.9%                                | +8                                 | 1,412              |
| Nurse/ Midwife Specialist & AN/MP        | 308                | 405                | 439                | 443                | +135                               | +43.8%                               | +38                                | +9.4%                                | +3                                 | 487                |
| Staff Nurse/ Staff Midwife               | 3,332              | 3,772              | 3,952              | 3,964              | +632                               | +19.0%                               | +192                               | +5.1%                                | +12                                | 4,330              |
| Nursing/ Midwifery awaiting registration | 11                 | 59                 | 4                  | 15                 | +4                                 | +35.9%                               | -44                                | -75.2%                               | +11                                | 15                 |
| Post-registration Nursel Midwife Student | 21                 | 15                 | 16                 | 16                 | -5                                 | -23.8%                               | +1                                 | +6.7%                                | +0                                 | 16                 |
| Pre-registration Nursel Midwife Intern   | 25                 | 54                 | 112                | 66                 | +40                                | +160.0%                              | +12                                | +22.2%                               | -46                                | 132                |
| Nursing/ Midwifery Student               | 57                 | 128                | 132                | 96                 | +39                                | +68.9%                               | -31                                | -24.6%                               | -35                                | 163                |
| Nursing/ Midwifery other                 | 77                 | 51                 | 53                 | 52                 | -25                                | -32.0%                               | +1                                 | +2.5%                                | -0                                 | 61                 |
| Nursing & Midwifery                      | 4,735              | 5,600              | 5,860              | 5,848              | +1,113                             | +23.5%                               | +249                               | +4.4%                                | -12                                | 6,453              |
| Therapy Professions                      | 514                | 611                | 601                | 623                | +109                               | +21.2%                               | +11                                | +1.9%                                | +22                                | 701                |
| Health Science/ Diagnostics              | 738                | 868                | 856                | 879                | +141                               | +19.1%                               | +11                                | +1.3%                                | +23                                | 964                |
| Social Care                              | 1                  | 1                  | 1                  | 1                  | +0                                 | +0.0%                                | +0                                 | +0.0%                                | +0                                 | 2                  |
| Social Workers                           | 82                 | 110                | 115                | 122                | +40                                | +49.1%                               | +12                                | +11.0%                               | +7                                 | 132                |
| Psychologists                            | 33                 | 47                 | 47                 | 45                 | +12                                | +36.7%                               | -3                                 | -5.7%                                | -3                                 | 53                 |
| Pharmacy                                 | 194                | 216                | 225                | 227                | +32                                | +16.7%                               | +10                                | +4.8%                                | +2                                 | 247                |
| H&SC, Other                              | 27                 | 36                 | 36                 | 36                 | +9                                 | +34.7%                               | -0                                 | -0.7%                                | -0                                 | 44                 |
| Health & Social Care Professionals       | 1,589              | 1,890              | 1,881              | 1,932              | +343                               | +21.6%                               | +42                                | +2.2%                                | +51                                | 2,143              |
| Management (VIII & above)                | 86                 | 160                | 160                | 157                | +71                                | +82.2%                               | -3                                 | -1.9%                                | -3                                 | 160                |
| Administrative/ Supervisory (V to VII)   | 544                | 779                | 861                | 868                | +323                               | +59.5%                               | +89                                | +11.4%                               | +7                                 | 911                |
| Clerical (III & IV)                      | 1,251              | 1,365              | 1,454              | 1,467              | +215                               | +17.2%                               | +102                               | +7.5%                                | +13                                | 1,652              |
| Management & Administrative              | 1,882              | 2,304              | 2,474              | 2,491              | +610                               | +32.4%                               | +187                               | +8.1%                                | +17                                | 2,723              |
| Support                                  | 1,279              | 1,416              | 1,411              | 1,394              | +116                               | +9.0%                                | -22                                | -1.6%                                | -17                                | 1,559              |
| Maintenance/ Technical                   | 118                | 138                | 138                | 139                | +20                                | +17.2%                               | +0                                 | +0.3%                                | +1                                 | 140                |
| General Support                          | 1,397              | 1,555              | 1,549              | 1,533              | +136                               | +9.7%                                | -22                                | -1.4%                                | -16                                | 1,699              |
| Health Care Assistants                   | 1,096              | 1,342              | 1,422              | 1,431              | +335                               | +30.5%                               | +89                                | +6.6%                                | +9                                 | 1,579              |
| Care, other                              | 28                 | 34                 | 37                 | 39                 | +11                                | +37.9%                               | +4                                 | +12.2%                               | +1                                 | 47                 |
| Patient & Client Care                    | 1.124              | 1,376              | 1,459              | 1,470              | +345                               | +30.7%                               | +93                                | +6.8%                                | +11                                | 1,626              |

### **Section 38 Hospitals**

| SEP 2023                               | WTE<br>DEC<br>2019 | WTE<br>DEC<br>2022 | WTE<br>AUG<br>2023 | WTE<br>SEP<br>2023 | WTE<br>change<br>since<br>DEC | % WTE<br>Change<br>since<br>Dec | WTE<br>change<br>since<br>DEC | % WTE<br>Change<br>since<br>Dec | WTE<br>change<br>since<br>AUG | No.<br>SEP<br>2023 |
|----------------------------------------|--------------------|--------------------|--------------------|--------------------|-------------------------------|---------------------------------|-------------------------------|---------------------------------|-------------------------------|--------------------|
| Total Section 38 Hospitals             | 8,448              | 10,126             | 10,519             | 10,582             | +2,134                        | +25.3%                          | +456                          | +4.5%                           | +63                           | 11,535             |
| Consultants                            | 412                | 516                | 534                | 551                | +138                          | +33.5%                          | +35                           | +6.8%                           | +16                           | 641                |
| Registrars                             | 422                | 547                | 569                | 575                | +154                          | +36.4%                          | +28                           | +5.1%                           | +7                            | 584                |
| SHO/ Interns                           | 353                | 427                | 456                | 457                | +104                          | +29.5%                          | +30                           | +7.0%                           | +1                            | 460                |
| Medical/ Dental, other                 | 12                 | 17                 | 17                 | 17                 | +6                            | +48.5%                          | +0                            | +1.9%                           | +1                            | 28                 |
| Medical & Dental                       | 1,198              | 1,507              | 1,575              | 1,600              | +401                          | +33.5%                          | +93                           | +6.2%                           | +25                           | 1,713              |
| Nurse/ Midwife Manager                 | 642                | 857                | 889                | 893                | +251                          | +39.1%                          | +36                           | +4.2%                           | +4                            | 966                |
| Nurse/ Midwife Specialist & AN/MP      | 237                | 297                | 320                | 326                | +88                           | +37.3%                          | +28                           | +9.5%                           | +5                            | 355                |
| Staff Nurse/ Staff Midwife             | 2,254              | 2,521              | 2,657              | 2,671              | +417                          | +18.5%                          | +150                          | +6.0%                           | +14                           | 2,839              |
| Nursing/ Midwifery Student             | 51                 | 120                | 115                | 73                 | +22                           | +43.7%                          | -47                           | -39.2%                          | -42                           | 130                |
| Nursing/ Midwifery other               | 72                 | 47                 | 48                 | 48                 | -24                           | -33.4%                          | +1                            | +1.5%                           | -0                            | 56                 |
| Nursing & Midwifery                    | 3,256              | 3,842              | 4,030              | 4,011              | +754                          | +23.2%                          | +169                          | +4.4%                           | -19                           | 4,346              |
| Therapy Professions                    | 379                | 453                | 432                | 453                | +74                           | +19.5%                          | -0                            | 0.0%                            | +21                           | 503                |
| Health Science/ Diagnostics            | 526                | 612                | 599                | 622                | +96                           | +18.2%                          | +10                           | +1.6%                           | +23                           | 673                |
| Social Care                            | 1                  | 1                  | 1                  | 1                  | +0                            | +0.0%                           | +0                            | +0.0%                           | +0                            | 2                  |
| Social Workers                         | 76                 | 99                 | 100                | 105                | +30                           | +39.5%                          | +7                            | +6.7%                           | +5                            | 113                |
| Psychologists                          | 31                 | 43                 | 43                 | 41                 | +11                           | +34.3%                          | -2                            | -4.8%                           | -2                            | 49                 |
| Pharmacy                               | 138                | 150                | 152                | 152                | +15                           | +10.6%                          | +2                            | +1.6%                           | -0                            | 160                |
| H&SC, Other                            | 26                 | 31                 | 30                 | 31                 | +5                            | +18.2%                          | +0                            | +0.8%                           | +1                            | 37                 |
| Health & Social Care Professionals     | 1,177              | 1,390              | 1,357              | 1,406              | +230                          | +19.5%                          | +17                           | +1.2%                           | +49                           | 1,537              |
| Management (VIII & above)              | 67                 | 113                | 115                | 113                | +45                           | +67.1%                          | -0                            | -0.2%                           | -2                            | 114                |
| Administrative/ Supervisory (V to VII) | 450                | 588                | 665                | 671                | +221                          | +49.1%                          | +83                           | +14.1%                          | +6                            | 706                |
| Clerical (III & IV)                    | 786                | 897                | 937                | 956                | +170                          | +21.6%                          | +59                           | +6.6%                           | +19                           | 1,092              |
| Management & Administrative            | 1,304              | 1,598              | 1,716              | 1,740              | +436                          | +33.5%                          | +142                          | +8.9%                           | +23                           | 1,912              |
| Support                                | 839                | 941                | 914                | 895                | +56                           | +6.7%                           | -46                           | -4.9%                           | -19                           | 1,005              |
| Maintenance/ Technical                 | 81                 | 96                 | 95                 | 95                 | +14                           | +17.8%                          | -0                            | -0.2%                           | -0                            | 96                 |
| General Support                        | 920                | 1,036              | 1,010              | 991                | +70                           | +7.7%                           | -46                           | -4.4%                           | -19                           | 1,101              |
| Health Care Assistants                 | 573                | 728                | 802                | 806                | +234                          | +40.8%                          | +79                           | +10.8%                          | +4                            | 893                |
| Care, other                            | 20                 | 25                 | 28                 | 29                 | +8                            | +40.8%                          | +3                            | +12.4%                          | +0                            | 33                 |
| Patient & Client Care                  | 593                | 753                | 831                | 835                | +242                          | +40.8%                          | +82                           | +10.9%                          | +5                            | 926                |