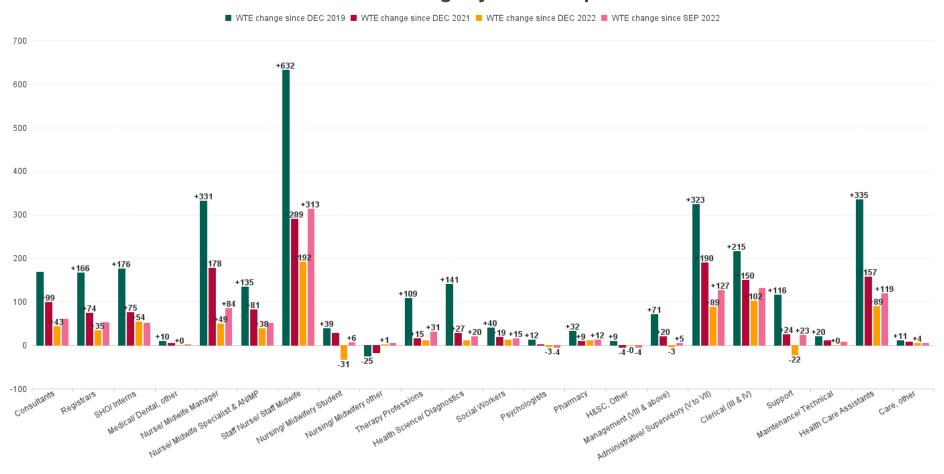

## **Employment Report by Grade Group: SEP 2023**

## **Employment by Staff Group SEP 2023**

| Employment by Staff Group SEP 2023       | WTE<br>DEC<br>2019 | WTE<br>DEC<br>2022 | WTE<br>AUG<br>2023 | WTE<br>SEP<br>2023 | WTE<br>change<br>since<br>DEC 2019 | % WTE<br>Change<br>since Dec<br>2019 | WTE<br>change<br>since<br>DEC 2022 | % WTE<br>Change<br>since Dec<br>2022 | WTE<br>change<br>since<br>AUG 2023 | No.<br>SEP<br>2023 |
|------------------------------------------|--------------------|--------------------|--------------------|--------------------|------------------------------------|--------------------------------------|------------------------------------|--------------------------------------|------------------------------------|--------------------|
| Overall                                  | 12,503             | 14,889             | 15,469             | 15,570             | +3,067                             | +24.5%                               | +681                               | +4.6%                                | +101                               | 17,073             |
| Consultants                              | 551                | 677                | 699                | 720                | +169                               | +30.6%                               | +43                                | +6.3%                                | +21                                | 817                |
| Registrars                               | 623                | 755                | 776                | 789                | +166                               | +26.7%                               | +35                                | +4.6%                                | +13                                | 803                |
| SHO/ Interns                             | 576                | 697                | 735                | 752                | +176                               | +30.5%                               | +54                                | +7.8%                                | +17                                | 761                |
| Medical/ Dental, other                   | 26                 | 35                 | 35                 | 35                 | +10                                | +37.4%                               | +0                                 | +0.4%                                | -0                                 | 48                 |
| Medical & Dental                         | 1,776              | 2,164              | 2,245              | 2,296              | +520                               | +29.3%                               | +132                               | +6.1%                                | +50                                | 2,429              |
| Nurse/ Midwife Manager                   | 962                | 1,244              | 1,285              | 1,293              | +331                               | +34.4%                               | +49                                | +3.9%                                | +8                                 | 1,412              |
| Nurse/ Midwife Specialist & AN/MP        | 308                | 405                | 439                | 443                | +135                               | +43.8%                               | +38                                | +9.4%                                | +3                                 | 487                |
| Staff Nurse/ Staff Midwife               | 3,332              | 3,772              | 3,952              | 3,964              | +632                               | +19.0%                               | +192                               | +5.1%                                | +12                                | 4,330              |
| Nursing/ Midwifery awaiting registration | 11                 | 59                 | 4                  | 15                 | +4                                 | +35.9%                               | -44                                | -75.2%                               | +11                                | 15                 |
| Post-registration Nursel Midwife Student | 21                 | 15                 | 16                 | 16                 | -5                                 | -23.8%                               | +1                                 | +6.7%                                | +0                                 | 16                 |
| Pre-registration Nursel Midwife Intern   | 25                 | 54                 | 112                | 66                 | +40                                | +160.0%                              | +12                                | +22.2%                               | -46                                | 132                |
| Nursing/ Midwifery Student               | 57                 | 128                | 132                | 96                 | +39                                | +68.9%                               | -31                                | -24.6%                               | -35                                | 163                |
| Nursing/ Midwifery other                 | 77                 | 51                 | 53                 | 52                 | -25                                | -32.0%                               | +1                                 | +2.5%                                | -0                                 | 61                 |
| Nursing & Midwifery                      | 4,735              | 5,600              | 5,860              | 5,848              | +1,113                             | +23.5%                               | +249                               | +4.4%                                | -12                                | 6,453              |
| Therapy Professions                      | 514                | 611                | 601                | 623                | +109                               | +21.2%                               | +11                                | +1.9%                                | +22                                | 701                |
| Health Science/ Diagnostics              | 738                | 868                | 856                | 879                | +141                               | +19.1%                               | +11                                | +1.3%                                | +23                                | 964                |
| Social Care                              | 1                  | 1                  | 1                  | 1                  | +0                                 | +0.0%                                | +0                                 | +0.0%                                | +0                                 | 2                  |
| Social Workers                           | 82                 | 110                | 115                | 122                | +40                                | +49.1%                               | +12                                | +11.0%                               | +7                                 | 132                |
| Psychologists                            | 33                 | 47                 | 47                 | 45                 | +12                                | +36.7%                               | -3                                 | -5.7%                                | -3                                 | 53                 |
| Pharmacy                                 | 194                | 216                | 225                | 227                | +32                                | +16.7%                               | +10                                | +4.8%                                | +2                                 | 247                |
| H&SC, Other                              | 27                 | 36                 | 36                 | 36                 | +9                                 | +34.7%                               | -0                                 | -0.7%                                | -0                                 | 44                 |
| Health & Social Care Professionals       | 1,589              | 1,890              | 1,881              | 1,932              | +343                               | +21.6%                               | +42                                | +2.2%                                | +51                                | 2,143              |
| Management (VIII & above)                | 86                 | 160                | 160                | 157                | +71                                | +82.2%                               | -3                                 | -1.9%                                | -3                                 | 160                |
| Administrative/ Supervisory (V to VII)   | 544                | 779                | 861                | 868                | +323                               | +59.5%                               | +89                                | +11.4%                               | +7                                 | 911                |
| Clerical (III & IV)                      | 1,251              | 1,365              | 1,454              | 1,467              | +215                               | +17.2%                               | +102                               | +7.5%                                | +13                                | 1,652              |
| Management & Administrative              | 1,882              | 2,304              | 2,474              | 2,491              | +610                               | +32.4%                               | +187                               | +8.1%                                | +17                                | 2,723              |
| Support                                  | 1,279              | 1,416              | 1,411              | 1,394              | +116                               | +9.0%                                | -22                                | -1.6%                                | -17                                | 1,559              |
| Maintenance/ Technical                   | 118                | 138                | 138                | 139                | +20                                | +17.2%                               | +0                                 | +0.3%                                | +1                                 | 140                |
| General Support                          | 1,397              | 1,555              | 1,549              | 1,533              | +136                               | +9.7%                                | -22                                | -1.4%                                | -16                                | 1,699              |
| Health Care Assistants                   | 1,096              | 1,342              | 1,422              | 1,431              | +335                               | +30.5%                               | +89                                | +6.6%                                | +9                                 | 1,579              |
| Care, other                              | 28                 | 34                 | 37                 | 39                 | +11                                | +37.9%                               | +4                                 | +12.2%                               | +1                                 | 47                 |
| Patient & Client Care                    | 1.124              | 1,376              | 1,459              | 1,470              | +345                               | +30.7%                               | +93                                | +6.8%                                | +11                                | 1,626              |