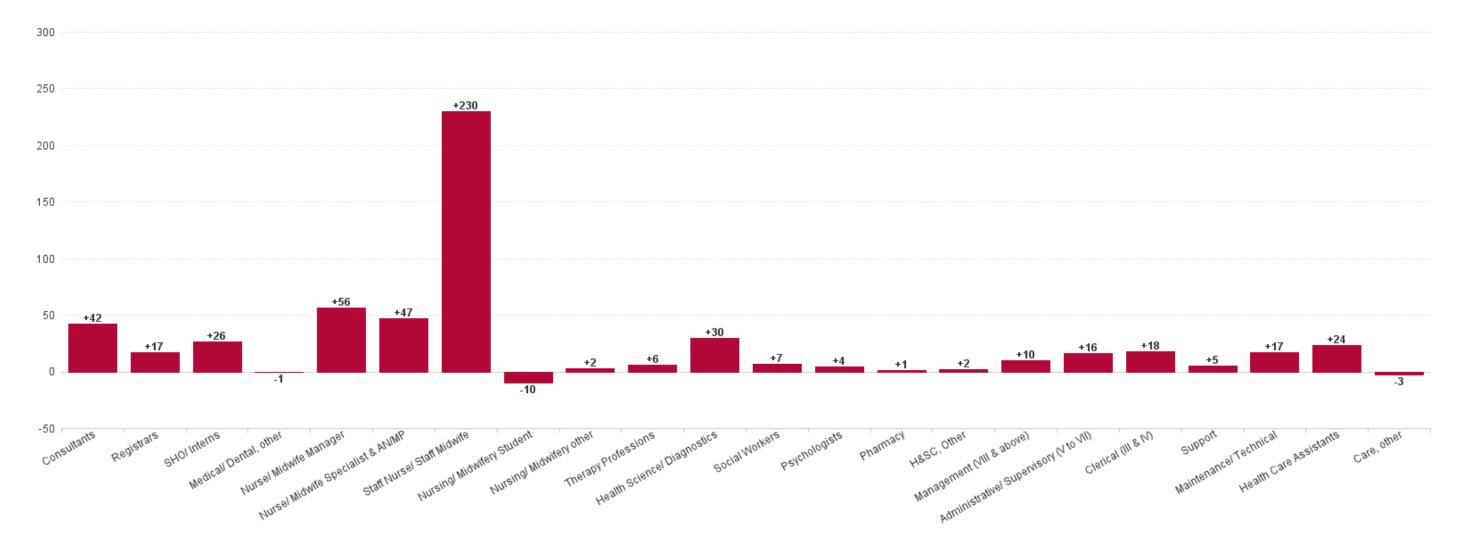

# **Employment by Staff Group APR 2023**

| APR 2023                                 | WTE DEC 2019 | WTE DEC<br>2022 | WTE<br>MAR<br>2023 | WTE APR<br>2023 | WTE<br>change<br>since DEC<br>2019 | WTE<br>change<br>since DEC<br>2022 | WTE<br>change<br>since MAR<br>2023 | No.<br>APR<br>2023 |
|------------------------------------------|--------------|-----------------|--------------------|-----------------|------------------------------------|------------------------------------|------------------------------------|--------------------|
| Overall                                  | 9,663        | 11,267          | 11,397             | 11,432          | +1,769                             | +166                               | +36                                | 12,548             |
| Consultants                              | 441          | 530             | 547                | 548             | +107                               | +17                                | +1                                 | 576                |
| Registrars                               | 481          | 550             | 555                | 553             | +72                                | +3                                 | -2                                 | 564                |
| SHO/ Interns                             | 439          | 512             | 533                | 542             | +103                               | +30                                | +8                                 | 560                |
| Medical/ Dental, other                   | 5            | 5               | 4                  | 4               | -1                                 | -1                                 | +0                                 | 6                  |
| Medical & Dental                         | 1,366        | 1,597           | 1,639              | 1,646           | +280                               | +49                                | +7                                 | 1,706              |
| Nurse/ Midwife Manager                   | 769          | 997             | 998                | 1,002           | +233                               | +5                                 | +4                                 | 1,095              |
| Nurse/ Midwife Specialist & AN/MP        | 185          | 281             | 294                | 295             | +109                               | +14                                | +1                                 | 324                |
| Staff Nurse/ Staff Midwife               | 2,588        | 3,030           | 3,071              | 3,096           | +508                               | +66                                | +26                                | 3,394              |
| Nursing/ Midwifery awaiting registration | 62           | 10              | 8                  | 6               | -56                                | -4                                 | -2                                 | 8                  |
| Post-registration Nurse/ Midwife Student | 42           | 42              | 30                 | 31              | -11                                | -11                                | +1                                 | 32                 |
| Pre-registration Nurse/ Midwife Intern   | 2            | 3               | 67                 | 71              | +69                                | +69                                | +4                                 | 147                |
| Nursing/ Midwifery Student               | 106          | 55              | 105                | 108             | +2                                 | +54                                | +3                                 | 187                |
| Nursing/ Midwifery other                 | 43           | 27              | 29                 | 30              | -12                                | +3                                 | +1                                 | 33                 |
| Nursing & Midwifery                      | 3,692        | 4,390           | 4,497              | 4,532           | +839                               | +141                               | +34                                | 5,033              |
| Therapy Professions                      | 332          | 415             | 404                | 403             | +71                                | -11                                | -1                                 | 440                |
| Health Science/ Diagnostics              | 589          | 660             | 663                | 659             | +71                                | -0                                 | -3                                 | 729                |
| Social Workers                           | 66           | 76              | 75                 | 76              | +10                                | +0                                 | +1                                 | 85                 |
| Psychologists                            | 12           | 13              | 16                 | 17              | +5                                 | +3                                 | +0                                 | 19                 |
| Pharmacy                                 | 127          | 155             | 158                | 157             | +30                                | +2                                 | -1                                 | 175                |
| H&SC, Other                              | 14           | 19              | 21                 | 19              | +4                                 | -0                                 | -2                                 | 24                 |
| Health & Social Care Professionals       | 1,140        | 1,337           | 1,337              | 1,331           | +190                               | -7                                 | -6                                 | 1,472              |
| Management (VIII & above)                | 82           | 106             | 106                | 109             | +27                                | +3                                 | +3                                 | 112                |
| Administrative/ Supervisory (V to VII)   | 349          | 509             | 509                | 505             | +156                               | -4                                 | -4                                 | 536                |
| Clerical (III & IV)                      | 1,031        | 1,082           | 1,067              | 1,064           | +33                                | -18                                | -3                                 | 1,211              |
| Management & Administrative              | 1,462        | 1,697           | 1,682              | 1,678           | +216                               | -19                                | -4                                 | 1,859              |
| Support                                  | 974          | 1,005           | 1,006              | 1,013           | +39                                | +8                                 | +7                                 | 1,125              |
| Maintenance/ Technical                   | 89           | 112             | 111                | 110             | +21                                | -3                                 | -2                                 | 113                |
| General Support                          | 1,063        | 1,117           | 1,117              | 1,122           | +59                                | +5                                 | +5                                 | 1,238              |
| Health Care Assistants                   | 902          | 1,096           | 1,091              | 1,094           | +191                               | -2                                 | +2                                 | 1,204              |
| Care, other                              | 37           | 32              | 32                 | 30              | -7                                 | -2                                 | -2                                 | 36                 |
| Patient & Client Care                    | 939          | 1,128           | 1,124              | 1,124           | +184                               | -4                                 | +0                                 | 1,240              |