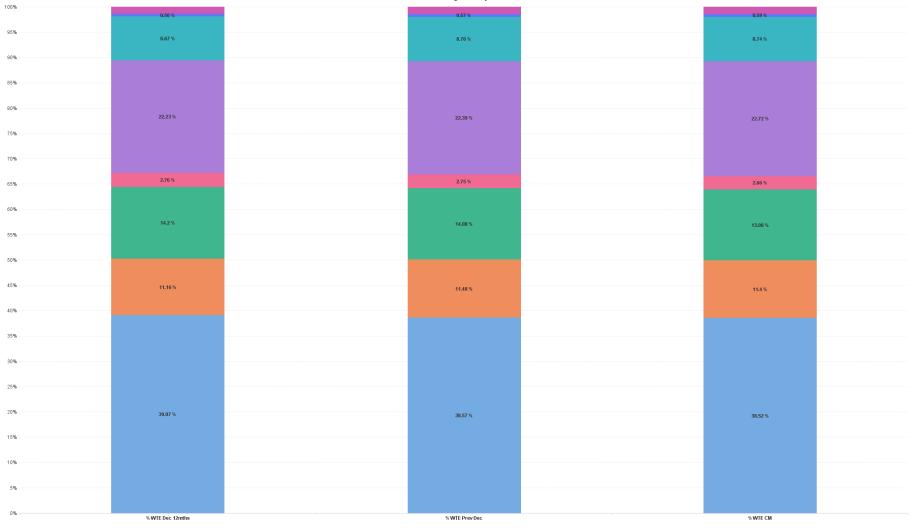

### % Total by Hospital

■ Beaumont ■ Cavan General ■ Connolly ■ Louth County ■ Our Lady of Lourdes ■ Rotunda ■ Hospital Group HQ ■ Monaghan