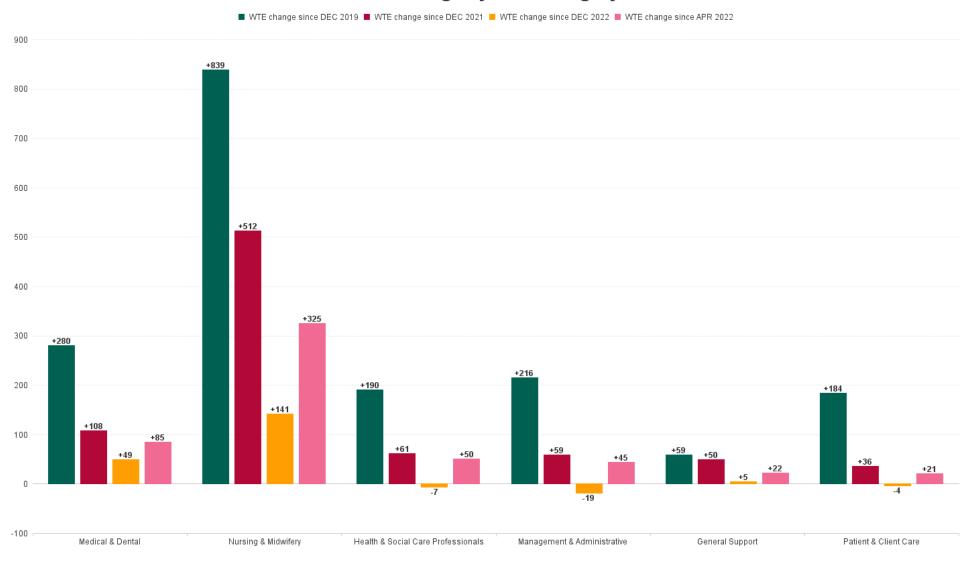

# **Employment by Staff Group APR 2023**

| APR 2023                                 | WTE DEC 2019 | WTE DEC<br>2022 | WTE<br>MAR<br>2023 | WTE APR<br>2023 | WTE<br>change<br>since DEC<br>2019 | WTE<br>change<br>since DEC<br>2022 | WTE<br>change<br>since MAR<br>2023 | No.<br>APR<br>2023 |
|------------------------------------------|--------------|-----------------|--------------------|-----------------|------------------------------------|------------------------------------|------------------------------------|--------------------|
| Overall                                  | 9,663        | 11,267          | 11,397             | 11,432          | +1,769                             | +166                               | +36                                | 12,548             |
| Consultants                              | 441          | 530             | 547                | 548             | +107                               | +17                                | +1                                 | 576                |
| Registrars                               | 481          | 550             | 555                | 553             | +72                                | +3                                 | -2                                 | 564                |
| SHO/ Interns                             | 439          | 512             | 533                | 542             | +103                               | +30                                | +8                                 | 560                |
| Medical/ Dental, other                   | 5            | 5               | 4                  | 4               | -1                                 | -1                                 | +0                                 | 6                  |
| Medical & Dental                         | 1,366        | 1,597           | 1,639              | 1,646           | +280                               | +49                                | +7                                 | 1,706              |
| Nurse/ Midwife Manager                   | 769          | 997             | 998                | 1,002           | +233                               | +5                                 | +4                                 | 1,095              |
| Nurse/ Midwife Specialist & AN/MP        | 185          | 281             | 294                | 295             | +109                               | +14                                | +1                                 | 324                |
| Staff Nurse/ Staff Midwife               | 2,588        | 3,030           | 3,071              | 3,096           | +508                               | +66                                | +26                                | 3,394              |
| Nursing/ Midwifery awaiting registration | 62           | 10              | 8                  | 6               | -56                                | -4                                 | -2                                 | 8                  |
| Post-registration Nurse/ Midwife Student | 42           | 42              | 30                 | 31              | -11                                | -11                                | +1                                 | 32                 |
| Pre-registration Nurse/ Midwife Intern   | 2            | 3               | 67                 | 71              | +69                                | +69                                | +4                                 | 147                |
| Nursing/ Midwifery Student               | 106          | 55              | 105                | 108             | +2                                 | +54                                | +3                                 | 187                |
| Nursing/ Midwifery other                 | 43           | 27              | 29                 | 30              | -12                                | +3                                 | +1                                 | 33                 |
| Nursing & Midwifery                      | 3,692        | 4,390           | 4,497              | 4,532           | +839                               | +141                               | +34                                | 5,033              |
| Therapy Professions                      | 332          | 415             | 404                | 403             | +71                                | -11                                | -1                                 | 440                |
| Health Science/ Diagnostics              | 589          | 660             | 663                | 659             | +71                                | -0                                 | -3                                 | 729                |
| Social Workers                           | 66           | 76              | 75                 | 76              | +10                                | +0                                 | +1                                 | 85                 |
| Psychologists                            | 12           | 13              | 16                 | 17              | +5                                 | +3                                 | +0                                 | 19                 |
| Pharmacy                                 | 127          | 155             | 158                | 157             | +30                                | +2                                 | -1                                 | 175                |
| H&SC, Other                              | 14           | 19              | 21                 | 19              | +4                                 | -0                                 | -2                                 | 24                 |
| Health & Social Care Professionals       | 1,140        | 1,337           | 1,337              | 1,331           | +190                               | -7                                 | -6                                 | 1,472              |
| Management (VIII & above)                | 82           | 106             | 106                | 109             | +27                                | +3                                 | +3                                 | 112                |
| Administrative/ Supervisory (V to VII)   | 349          | 509             | 509                | 505             | +156                               | -4                                 | -4                                 | 536                |
| Clerical (III & IV)                      | 1,031        | 1,082           | 1,067              | 1,064           | +33                                | -18                                | -3                                 | 1,211              |
| Management & Administrative              | 1,462        | 1,697           | 1,682              | 1,678           | +216                               | -19                                | -4                                 | 1,859              |
| Support                                  | 974          | 1,005           | 1,006              | 1,013           | +39                                | +8                                 | +7                                 | 1,125              |
| Maintenance/ Technical                   | 89           | 112             | 111                | 110             | +21                                | -3                                 | -2                                 | 113                |
| General Support                          | 1,063        | 1,117           | 1,117              | 1,122           | +59                                | +5                                 | +5                                 | 1,238              |
| Health Care Assistants                   | 902          | 1,096           | 1,091              | 1,094           | +191                               | -2                                 | +2                                 | 1,204              |
| Care, other                              | 37           | 32              | 32                 | 30              | -7                                 | -2                                 | -2                                 | 36                 |
| Patient & Client Care                    | 939          | 1,128           | 1,124              | 1,124           | +184                               | -4                                 | +0                                 | 1,240              |