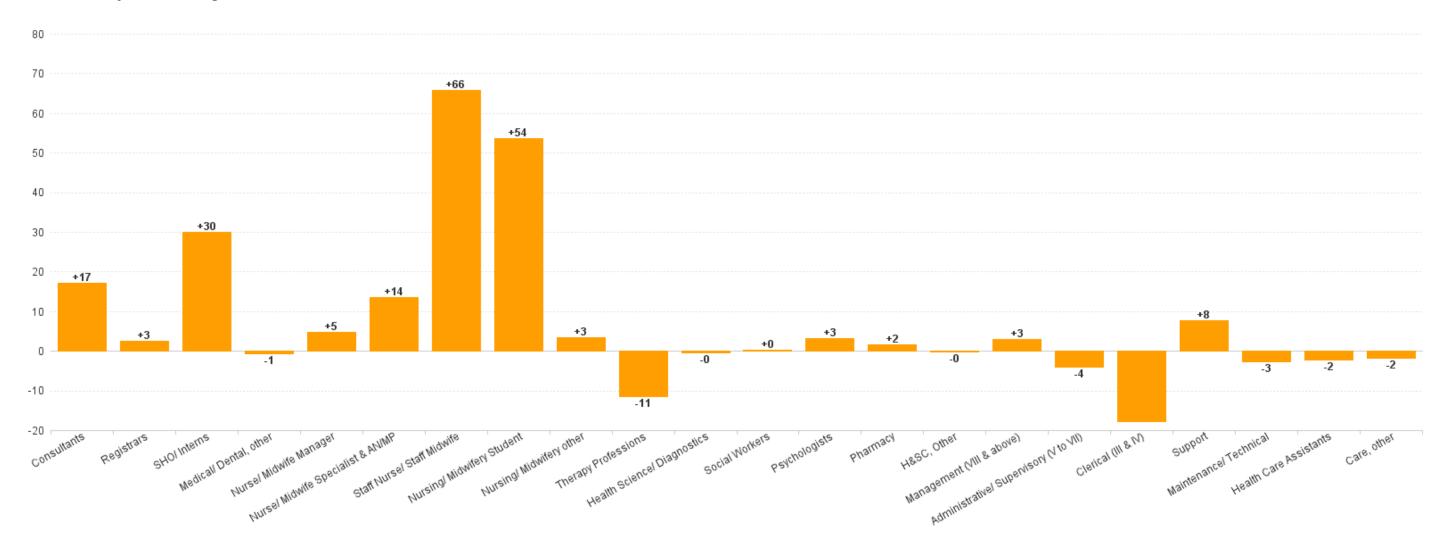

# **Employment by Staff Group APR 2023**

| APR 2023                                 | WTE DEC 2019 | WTE DEC<br>2022 | WTE<br>MAR<br>2023 | WTE APR<br>2023 | WTE<br>change<br>since DEC<br>2019 | WTE<br>change<br>since DEC<br>2022 | WTE<br>change<br>since MAR<br>2023 | No.<br>APR<br>2023 |
|------------------------------------------|--------------|-----------------|--------------------|-----------------|------------------------------------|------------------------------------|------------------------------------|--------------------|
| Overall                                  | 9,663        | 11,267          | 11,397             | 11,432          | +1,769                             | +166                               | +36                                | 12,548             |
| Consultants                              | 441          | 530             | 547                | 548             | +107                               | +17                                | +1                                 | 576                |
| Registrars                               | 481          | 550             | 555                | 553             | +72                                | +3                                 | -2                                 | 564                |
| SHO/ Interns                             | 439          | 512             | 533                | 542             | +103                               | +30                                | +8                                 | 560                |
| Medical/ Dental, other                   | 5            | 5               | 4                  | 4               | -1                                 | -1                                 | +0                                 | 6                  |
| Medical & Dental                         | 1,366        | 1,597           | 1,639              | 1,646           | +280                               | +49                                | +7                                 | 1,706              |
| Nurse/ Midwife Manager                   | 769          | 997             | 998                | 1,002           | +233                               | +5                                 | +4                                 | 1,095              |
| Nurse/ Midwife Specialist & AN/MP        | 185          | 281             | 294                | 295             | +109                               | +14                                | +1                                 | 324                |
| Staff Nurse/ Staff Midwife               | 2,588        | 3,030           | 3,071              | 3,096           | +508                               | +66                                | +26                                | 3,394              |
| Nursing/ Midwifery awaiting registration | 62           | 10              | 8                  | 6               | -56                                | -4                                 | -2                                 | 8                  |
| Post-registration Nurse/ Midwife Student | 42           | 42              | 30                 | 31              | -11                                | -11                                | +1                                 | 32                 |
| Pre-registration Nurse/ Midwife Intern   | 2            | 3               | 67                 | 71              | +69                                | +69                                | +4                                 | 147                |
| Nursing/ Midwifery Student               | 106          | 55              | 105                | 108             | +2                                 | +54                                | +3                                 | 187                |
| Nursing/ Midwifery other                 | 43           | 27              | 29                 | 30              | -12                                | +3                                 | +1                                 | 33                 |
| Nursing & Midwifery                      | 3,692        | 4,390           | 4,497              | 4,532           | +839                               | +141                               | +34                                | 5,033              |
| Therapy Professions                      | 332          | 415             | 404                | 403             | +71                                | -11                                | -1                                 | 440                |
| Health Science/ Diagnostics              | 589          | 660             | 663                | 659             | +71                                | -0                                 | -3                                 | 729                |
| Social Workers                           | 66           | 76              | 75                 | 76              | +10                                | +0                                 | +1                                 | 85                 |
| Psychologists                            | 12           | 13              | 16                 | 17              | +5                                 | +3                                 | +0                                 | 19                 |
| Pharmacy                                 | 127          | 155             | 158                | 157             | +30                                | +2                                 | -1                                 | 175                |
| H&SC, Other                              | 14           | 19              | 21                 | 19              | +4                                 | -0                                 | -2                                 | 24                 |
| Health & Social Care Professionals       | 1,140        | 1,337           | 1,337              | 1,331           | +190                               | -7                                 | -6                                 | 1,472              |
| Management (VIII & above)                | 82           | 106             | 106                | 109             | +27                                | +3                                 | +3                                 | 112                |
| Administrative/ Supervisory (V to VII)   | 349          | 509             | 509                | 505             | +156                               | -4                                 | -4                                 | 536                |
| Clerical (III & IV)                      | 1,031        | 1,082           | 1,067              | 1,064           | +33                                | -18                                | -3                                 | 1,211              |
| Management & Administrative              | 1,462        | 1,697           | 1,682              | 1,678           | +216                               | -19                                | -4                                 | 1,859              |
| Support                                  | 974          | 1,005           | 1,006              | 1,013           | +39                                | +8                                 | +7                                 | 1,125              |
| Maintenance/ Technical                   | 89           | 112             | 111                | 110             | +21                                | -3                                 | -2                                 | 113                |
| General Support                          | 1,063        | 1,117           | 1,117              | 1,122           | +59                                | +5                                 | +5                                 | 1,238              |
| Health Care Assistants                   | 902          | 1,096           | 1,091              | 1,094           | +191                               | -2                                 | +2                                 | 1,204              |
| Care, other                              | 37           | 32              | 32                 | 30              | -7                                 | -2                                 | -2                                 | 36                 |
| Patient & Client Care                    | 939          | 1,128           | 1,124              | 1,124           | +184                               | -4                                 | +0                                 | 1,240              |