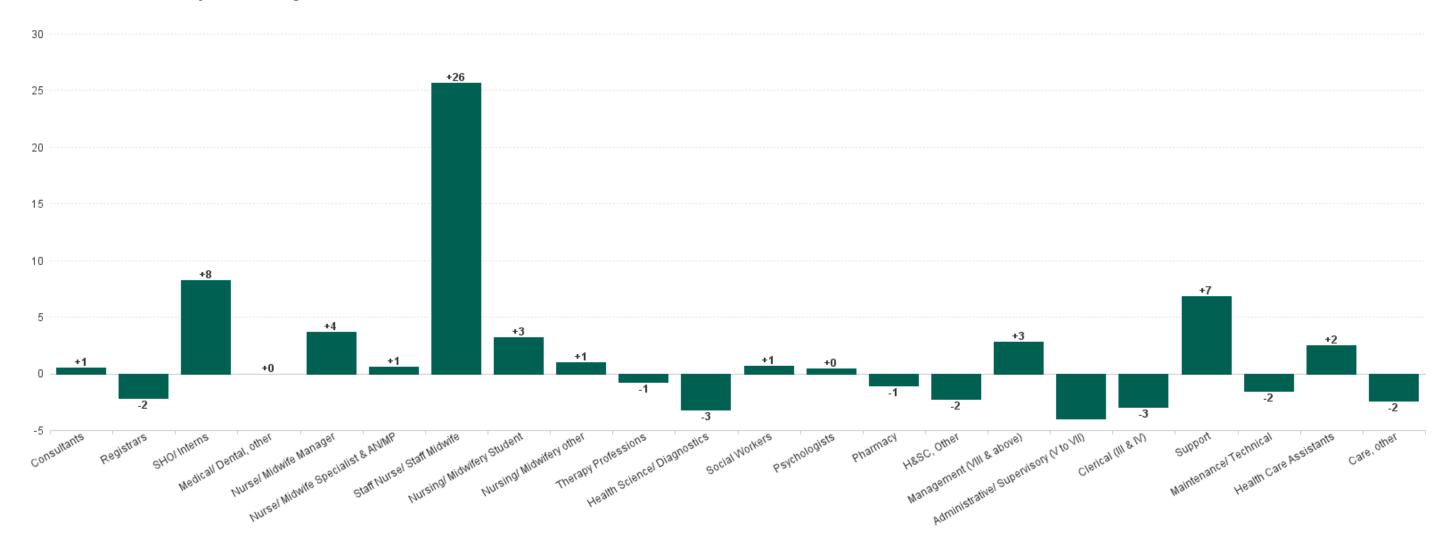

# **Employment by Staff Group APR 2023**

| APR 2023                                 | WTE DEC 2019 | WTE DEC<br>2022 | WTE<br>MAR<br>2023 | WTE APR<br>2023 | WTE<br>change<br>since DEC<br>2019 | WTE<br>change<br>since DEC<br>2022 | WTE<br>change<br>since MAR<br>2023 | No.<br>APR<br>2023 |
|------------------------------------------|--------------|-----------------|--------------------|-----------------|------------------------------------|------------------------------------|------------------------------------|--------------------|
| Overall                                  | 9,663        | 11,267          | 11,397             | 11,432          | +1,769                             | +166                               | +36                                | 12,548             |
| Consultants                              | 441          | 530             | 547                | 548             | +107                               | +17                                | +1                                 | 576                |
| Registrars                               | 481          | 550             | 555                | 553             | +72                                | +3                                 | -2                                 | 564                |
| SHO/ Interns                             | 439          | 512             | 533                | 542             | +103                               | +30                                | +8                                 | 560                |
| Medical/ Dental, other                   | 5            | 5               | 4                  | 4               | -1                                 | -1                                 | +0                                 | 6                  |
| Medical & Dental                         | 1,366        | 1,597           | 1,639              | 1,646           | +280                               | +49                                | +7                                 | 1,706              |
| Nurse/ Midwife Manager                   | 769          | 997             | 998                | 1,002           | +233                               | +5                                 | +4                                 | 1,095              |
| Nurse/ Midwife Specialist & AN/MP        | 185          | 281             | 294                | 295             | +109                               | +14                                | +1                                 | 324                |
| Staff Nurse/ Staff Midwife               | 2,588        | 3,030           | 3,071              | 3,096           | +508                               | +66                                | +26                                | 3,394              |
| Nursing/ Midwifery awaiting registration | 62           | 10              | 8                  | 6               | -56                                | -4                                 | -2                                 | 8                  |
| Post-registration Nurse/ Midwife Student | 42           | 42              | 30                 | 31              | -11                                | -11                                | +1                                 | 32                 |
| Pre-registration Nurse/ Midwife Intern   | 2            | 3               | 67                 | 71              | +69                                | +69                                | +4                                 | 147                |
| Nursing/ Midwifery Student               | 106          | 55              | 105                | 108             | +2                                 | +54                                | +3                                 | 187                |
| Nursing/ Midwifery other                 | 43           | 27              | 29                 | 30              | -12                                | +3                                 | +1                                 | 33                 |
| Nursing & Midwifery                      | 3,692        | 4,390           | 4,497              | 4,532           | +839                               | +141                               | +34                                | 5,033              |
| Therapy Professions                      | 332          | 415             | 404                | 403             | +71                                | -11                                | -1                                 | 440                |
| Health Science/ Diagnostics              | 589          | 660             | 663                | 659             | +71                                | -0                                 | -3                                 | 729                |
| Social Workers                           | 66           | 76              | 75                 | 76              | +10                                | +0                                 | +1                                 | 85                 |
| Psychologists                            | 12           | 13              | 16                 | 17              | +5                                 | +3                                 | +0                                 | 19                 |
| Pharmacy                                 | 127          | 155             | 158                | 157             | +30                                | +2                                 | -1                                 | 175                |
| H&SC, Other                              | 14           | 19              | 21                 | 19              | +4                                 | -0                                 | -2                                 | 24                 |
| Health & Social Care Professionals       | 1,140        | 1,337           | 1,337              | 1,331           | +190                               | -7                                 | -6                                 | 1,472              |
| Management (VIII & above)                | 82           | 106             | 106                | 109             | +27                                | +3                                 | +3                                 | 112                |
| Administrative/ Supervisory (V to VII)   | 349          | 509             | 509                | 505             | +156                               | -4                                 | -4                                 | 536                |
| Clerical (III & IV)                      | 1,031        | 1,082           | 1,067              | 1,064           | +33                                | -18                                | -3                                 | 1,211              |
| Management & Administrative              | 1,462        | 1,697           | 1,682              | 1,678           | +216                               | -19                                | -4                                 | 1,859              |
| Support                                  | 974          | 1,005           | 1,006              | 1,013           | +39                                | +8                                 | +7                                 | 1,125              |
| Maintenance/ Technical                   | 89           | 112             | 111                | 110             | +21                                | -3                                 | -2                                 | 113                |
| General Support                          | 1,063        | 1,117           | 1,117              | 1,122           | +59                                | +5                                 | +5                                 | 1,238              |
| Health Care Assistants                   | 902          | 1,096           | 1,091              | 1,094           | +191                               | -2                                 | +2                                 | 1,204              |
| Care, other                              | 37           | 32              | 32                 | 30              | -7                                 | -2                                 | -2                                 | 36                 |
| Patient & Client Care                    | 939          | 1,128           | 1,124              | 1,124           | +184                               | -4                                 | +0                                 | 1,240              |