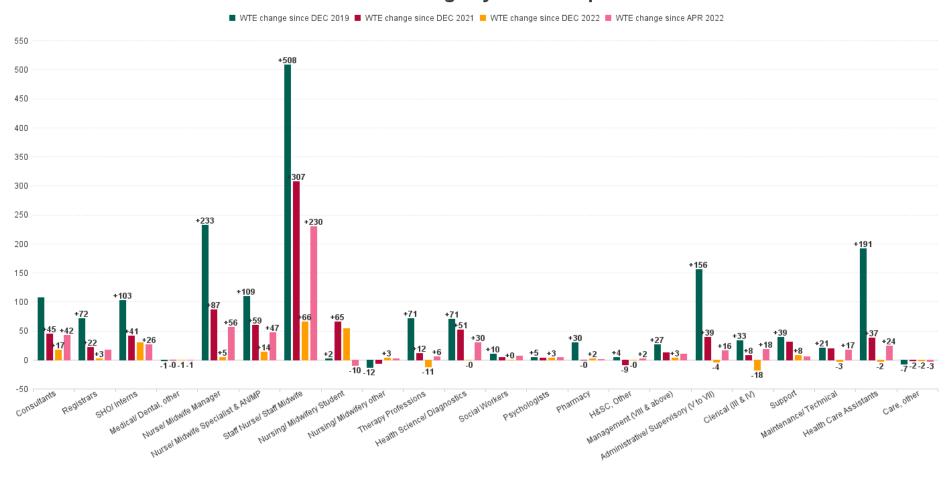

# **Employment by Staff Group APR 2023**

| APR 2023                                 | WTE DEC 2019 | WTE DEC<br>2022 | WTE<br>MAR<br>2023 | WTE APR<br>2023 | WTE<br>change<br>since DEC<br>2019 | WTE<br>change<br>since DEC<br>2022 | WTE<br>change<br>since MAR<br>2023 | No.<br>APR<br>2023 |
|------------------------------------------|--------------|-----------------|--------------------|-----------------|------------------------------------|------------------------------------|------------------------------------|--------------------|
| Overall                                  | 9,663        | 11,267          | 11,397             | 11,432          | +1,769                             | +166                               | +36                                | 12,548             |
| Consultants                              | 441          | 530             | 547                | 548             | +107                               | +17                                | +1                                 | 576                |
| Registrars                               | 481          | 550             | 555                | 553             | +72                                | +3                                 | -2                                 | 564                |
| SHO/ Interns                             | 439          | 512             | 533                | 542             | +103                               | +30                                | +8                                 | 560                |
| Medical/ Dental, other                   | 5            | 5               | 4                  | 4               | -1                                 | -1                                 | +0                                 | 6                  |
| Medical & Dental                         | 1,366        | 1,597           | 1,639              | 1,646           | +280                               | +49                                | +7                                 | 1,706              |
| Nurse/ Midwife Manager                   | 769          | 997             | 998                | 1,002           | +233                               | +5                                 | +4                                 | 1,095              |
| Nurse/ Midwife Specialist & AN/MP        | 185          | 281             | 294                | 295             | +109                               | +14                                | +1                                 | 324                |
| Staff Nurse/ Staff Midwife               | 2,588        | 3,030           | 3,071              | 3,096           | +508                               | +66                                | +26                                | 3,394              |
| Nursing/ Midwifery awaiting registration | 62           | 10              | 8                  | 6               | -56                                | -4                                 | -2                                 | 8                  |
| Post-registration Nurse/ Midwife Student | 42           | 42              | 30                 | 31              | -11                                | -11                                | +1                                 | 32                 |
| Pre-registration Nurse/ Midwife Intern   | 2            | 3               | 67                 | 71              | +69                                | +69                                | +4                                 | 147                |
| Nursing/ Midwifery Student               | 106          | 55              | 105                | 108             | +2                                 | +54                                | +3                                 | 187                |
| Nursing/ Midwifery other                 | 43           | 27              | 29                 | 30              | -12                                | +3                                 | +1                                 | 33                 |
| Nursing & Midwifery                      | 3,692        | 4,390           | 4,497              | 4,532           | +839                               | +141                               | +34                                | 5,033              |
| Therapy Professions                      | 332          | 415             | 404                | 403             | +71                                | -11                                | -1                                 | 440                |
| Health Science/ Diagnostics              | 589          | 660             | 663                | 659             | +71                                | -0                                 | -3                                 | 729                |
| Social Workers                           | 66           | 76              | 75                 | 76              | +10                                | +0                                 | +1                                 | 85                 |
| Psychologists                            | 12           | 13              | 16                 | 17              | +5                                 | +3                                 | +0                                 | 19                 |
| Pharmacy                                 | 127          | 155             | 158                | 157             | +30                                | +2                                 | -1                                 | 175                |
| H&SC, Other                              | 14           | 19              | 21                 | 19              | +4                                 | -0                                 | -2                                 | 24                 |
| Health & Social Care Professionals       | 1,140        | 1,337           | 1,337              | 1,331           | +190                               | -7                                 | -6                                 | 1,472              |
| Management (VIII & above)                | 82           | 106             | 106                | 109             | +27                                | +3                                 | +3                                 | 112                |
| Administrative/ Supervisory (V to VII)   | 349          | 509             | 509                | 505             | +156                               | -4                                 | -4                                 | 536                |
| Clerical (III & IV)                      | 1,031        | 1,082           | 1,067              | 1,064           | +33                                | -18                                | -3                                 | 1,211              |
| Management & Administrative              | 1,462        | 1,697           | 1,682              | 1,678           | +216                               | -19                                | -4                                 | 1,859              |
| Support                                  | 974          | 1,005           | 1,006              | 1,013           | +39                                | +8                                 | +7                                 | 1,125              |
| Maintenance/ Technical                   | 89           | 112             | 111                | 110             | +21                                | -3                                 | -2                                 | 113                |
| General Support                          | 1,063        | 1,117           | 1,117              | 1,122           | +59                                | +5                                 | +5                                 | 1,238              |
| Health Care Assistants                   | 902          | 1,096           | 1,091              | 1,094           | +191                               | -2                                 | +2                                 | 1,204              |
| Care, other                              | 37           | 32              | 32                 | 30              | -7                                 | -2                                 | -2                                 | 36                 |
| Patient & Client Care                    | 939          | 1,128           | 1,124              | 1,124           | +184                               | -4                                 | +0                                 | 1,240              |