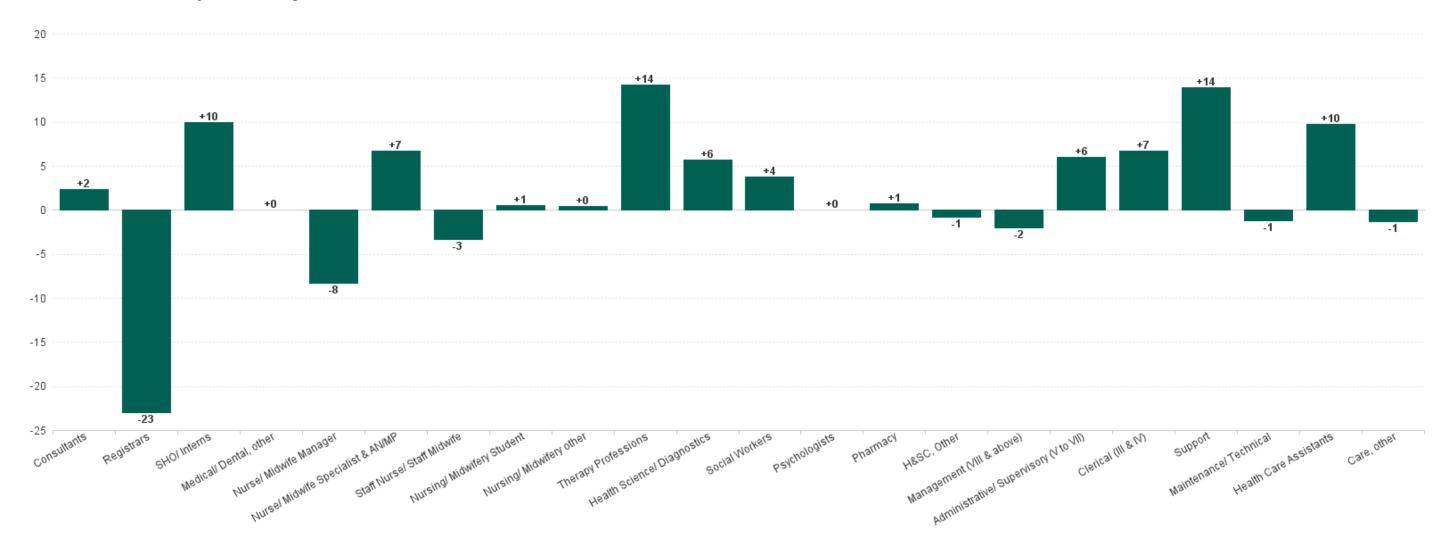

### **Employment by Staff Group AUG 2023**

| Employment by Staff Group AUG 2023       | WTE<br>DEC<br>2019 | WTE<br>DEC<br>2022 | WTE<br>JUL<br>2023 | WTE<br>AUG<br>2023 | WTE<br>change<br>since<br>DEC 2019 | % WTE<br>Change<br>since Dec<br>2019 | WTE<br>change<br>since<br>DEC 2022 | % WTE<br>Change<br>since Dec<br>2022 | WTE<br>change<br>since JUL<br>2023 | No.<br>AUG<br>2023 |
|------------------------------------------|--------------------|--------------------|--------------------|--------------------|------------------------------------|--------------------------------------|------------------------------------|--------------------------------------|------------------------------------|--------------------|
| Overall                                  | 9,663              | 11,267             | 11,401             | 11,442             | +1,779                             | +18.4%                               | +175                               | +1.6%                                | +41                                | 12,548             |
| Consultants                              | 441                | 530                | 551                | 553                | +113                               | +25.6%                               | +23                                | +4.3%                                | +2                                 | 589                |
| Registrars                               | 481                | 550                | 572                | 549                | +67                                | +14.0%                               | -2                                 | -0.3%                                | -23                                | 564                |
| SHO/ Interns                             | 439                | 512                | 545                | 555                | +116                               | +26.5%                               | +43                                | +8.5%                                | +10                                | 564                |
| Medical/ Dental, other                   | 5                  | 5                  | 4                  | 4                  | -1                                 | -21.7%                               | -1                                 | -14.8%                               | +0                                 | 6                  |
| Medical & Dental                         | 1,366              | 1,597              | 1,672              | 1,661              | +295                               | +21.6%                               | +64                                | +4.0%                                | -11                                | 1,723              |
| Nurse/ Midwife Manager                   | 769                | 997                | 1,025              | 1,017              | +248                               | +32.2%                               | +20                                | +2.0%                                | -8                                 | 1,112              |
| Nurse/ Midwife Specialist & AN/MP        | 185                | 281                | 294                | 300                | +115                               | +61.9%                               | +19                                | +6.8%                                | +7                                 | 329                |
| Staff Nurse/ Staff Midwife               | 2,588              | 3,030              | 3,052              | 3,049              | +460                               | +17.8%                               | +18                                | +0.6%                                | -3                                 | 3,319              |
| Nursing/ Midwifery awaiting registration | 62                 | 10                 | 3                  | 4                  | -58                                | -94.1%                               | -6                                 | -63.8%                               | +0                                 | 4                  |
| Post-registration Nurse/ Midwife Student | 42                 | 42                 | 28                 | 28                 | -14                                | -33.1%                               | -14                                | -33.2%                               | +0                                 | 29                 |
| Pre-registration Nurse/ Midwife Intern   | 2                  | 3                  | 72                 | 72                 | +69                                | +2,813.4%                            | +69                                | +2,515.7%                            | +0                                 | 144                |
| Nursing/ Midwifery Student               | 106                | 55                 | 103                | 103                | -3                                 | -2.8%                                | +49                                | +89.0%                               | +1                                 | 177                |
| Nursing/ Midwifery other                 | 43                 | 27                 | 31                 | 31                 | -12                                | -27.5%                               | +4                                 | +15.4%                               | +0                                 | 34                 |
| Nursing & Midwifery                      | 3,692              | 4,390              | 4,504              | 4,500              | +808                               | +21.9%                               | +110                               | +2.5%                                | -4                                 | 4,971              |
| Therapy Professions                      | 332                | 415                | 387                | 401                | +69                                | +20.8%                               | -13                                | -3.2%                                | +14                                | 446                |
| Health Science/ Diagnostics              | 589                | 660                | 657                | 663                | +74                                | +12.5%                               | +3                                 | +0.4%                                | +6                                 | 733                |
| Social Workers                           | 66                 | 76                 | 78                 | 82                 | +16                                | +23.9%                               | +6                                 | +7.7%                                | +4                                 | 91                 |
| Psychologists                            | 12                 | 13                 | 15                 | 15                 | +3                                 | +24.5%                               | +2                                 | +11.9%                               | +0                                 | 18                 |
| Pharmacy                                 | 127                | 155                | 157                | 158                | +31                                | +24.8%                               | +3                                 | +2.1%                                | +1                                 | 178                |
| H&SC, Other                              | 14                 | 19                 | 7                  | 6                  | -8                                 | -56.3%                               | -12                                | -66.3%                               | -1                                 | 9                  |
| Health & Social Care Professionals       | 1,140              | 1,337              | 1,301              | 1,325              | +185                               | +16.2%                               | -12                                | -0.9%                                | +24                                | 1,475              |
| Management (VIII & above)                | 82                 | 106                | 105                | 103                | +22                                | +26.3%                               | -2                                 | -2.0%                                | -2                                 | 106                |
| Administrative/ Supervisory (V to VII)   | 349                | 509                | 515                | 521                | +172                               | +49.2%                               | +11                                | +2.3%                                | +6                                 | 548                |
| Clerical (III & IV)                      | 1,031              | 1,082              | 1,054              | 1,061              | +29                                | +2.8%                                | -21                                | -2.0%                                | +7                                 | 1,211              |
| Management & Administrative              | 1,462              | 1,697              | 1,674              | 1,685              | +222                               | +15.2%                               | -12                                | -0.7%                                | +11                                | 1,865              |
| Support                                  | 974                | 1,005              | 1,014              | 1,028              | +54                                | +5.5%                                | +23                                | +2.2%                                | +14                                | 1,156              |
| Maintenance/ Technical                   | 89                 | 112                | 111                | 110                | +21                                | +23.6%                               | -2                                 | -2.0%                                | -1                                 | 113                |
| General Support                          | 1,063              | 1,117              | 1,125              | 1,138              | +75                                | +7.0%                                | +20                                | +1.8%                                | +13                                | 1,269              |
| Health Care Assistants                   | 902                | 1,096              | 1,094              | 1,103              | +201                               | +22.3%                               | +8                                 | +0.7%                                | +10                                | 1,207              |
| Care, other                              | 37                 | 32                 | 31                 | 30                 | -7                                 | -19.7%                               | -2                                 | -5.8%                                | -1                                 | 38                 |
| Patient & Client Care                    | 939                | 1,128              | 1,125              | 1,133              | +194                               | +20.6%                               | +6                                 | +0.5%                                | +8                                 | 1,245              |