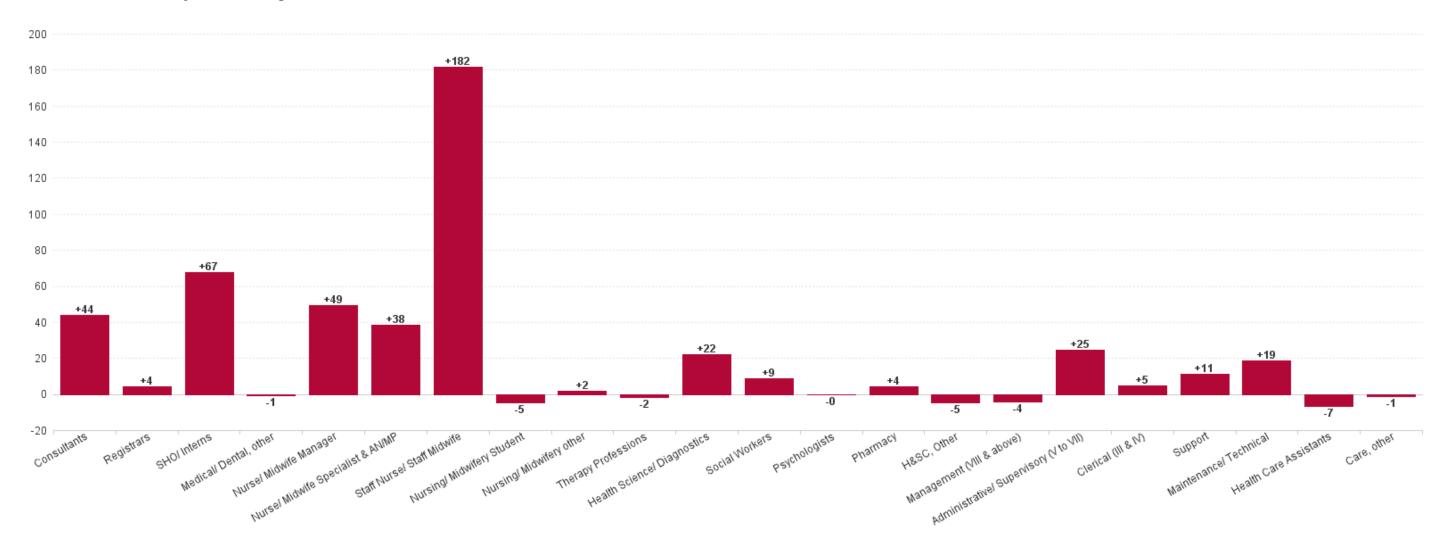

### **Employment by Staff Group AUG 2023**

| Employment by Staff Group AUG 2023       | WTE<br>DEC<br>2019 | WTE<br>DEC<br>2022 | WTE<br>JUL<br>2023 | WTE<br>AUG<br>2023 | WTE<br>change<br>since<br>DEC 2019 | % WTE<br>Change<br>since Dec<br>2019 | WTE<br>change<br>since<br>DEC 2022 | % WTE<br>Change<br>since Dec<br>2022 | WTE<br>change<br>since JUL<br>2023 | No.<br>AUG<br>2023 |
|------------------------------------------|--------------------|--------------------|--------------------|--------------------|------------------------------------|--------------------------------------|------------------------------------|--------------------------------------|------------------------------------|--------------------|
| Overall                                  | 9,663              | 11,267             | 11,401             | 11,442             | +1,779                             | +18.4%                               | +175                               | +1.6%                                | +41                                | 12,548             |
| Consultants                              | 441                | 530                | 551                | 553                | +113                               | +25.6%                               | +23                                | +4.3%                                | +2                                 | 589                |
| Registrars                               | 481                | 550                | 572                | 549                | +67                                | +14.0%                               | -2                                 | -0.3%                                | -23                                | 564                |
| SHO/ Interns                             | 439                | 512                | 545                | 555                | +116                               | +26.5%                               | +43                                | +8.5%                                | +10                                | 564                |
| Medical/ Dental, other                   | 5                  | 5                  | 4                  | 4                  | -1                                 | -21.7%                               | -1                                 | -14.8%                               | +0                                 | 6                  |
| Medical & Dental                         | 1,366              | 1,597              | 1,672              | 1,661              | +295                               | +21.6%                               | +64                                | +4.0%                                | -11                                | 1,723              |
| Nurse/ Midwife Manager                   | 769                | 997                | 1,025              | 1,017              | +248                               | +32.2%                               | +20                                | +2.0%                                | -8                                 | 1,112              |
| Nurse/ Midwife Specialist & AN/MP        | 185                | 281                | 294                | 300                | +115                               | +61.9%                               | +19                                | +6.8%                                | +7                                 | 329                |
| Staff Nurse/ Staff Midwife               | 2,588              | 3,030              | 3,052              | 3,049              | +460                               | +17.8%                               | +18                                | +0.6%                                | -3                                 | 3,319              |
| Nursing/ Midwifery awaiting registration | 62                 | 10                 | 3                  | 4                  | -58                                | -94.1%                               | -6                                 | -63.8%                               | +0                                 | 4                  |
| Post-registration Nurse/ Midwife Student | 42                 | 42                 | 28                 | 28                 | -14                                | -33.1%                               | -14                                | -33.2%                               | +0                                 | 29                 |
| Pre-registration Nurse/ Midwife Intern   | 2                  | 3                  | 72                 | 72                 | +69                                | +2,813.4%                            | +69                                | +2,515.7%                            | +0                                 | 144                |
| Nursing/ Midwifery Student               | 106                | 55                 | 103                | 103                | -3                                 | -2.8%                                | +49                                | +89.0%                               | +1                                 | 177                |
| Nursing/ Midwifery other                 | 43                 | 27                 | 31                 | 31                 | -12                                | -27.5%                               | +4                                 | +15.4%                               | +0                                 | 34                 |
| Nursing & Midwifery                      | 3,692              | 4,390              | 4,504              | 4,500              | +808                               | +21.9%                               | +110                               | +2.5%                                | -4                                 | 4,971              |
| Therapy Professions                      | 332                | 415                | 387                | 401                | +69                                | +20.8%                               | -13                                | -3.2%                                | +14                                | 446                |
| Health Science/ Diagnostics              | 589                | 660                | 657                | 663                | +74                                | +12.5%                               | +3                                 | +0.4%                                | +6                                 | 733                |
| Social Workers                           | 66                 | 76                 | 78                 | 82                 | +16                                | +23.9%                               | +6                                 | +7.7%                                | +4                                 | 91                 |
| Psychologists                            | 12                 | 13                 | 15                 | 15                 | +3                                 | +24.5%                               | +2                                 | +11.9%                               | +0                                 | 18                 |
| Pharmacy                                 | 127                | 155                | 157                | 158                | +31                                | +24.8%                               | +3                                 | +2.1%                                | +1                                 | 178                |
| H&SC, Other                              | 14                 | 19                 | 7                  | 6                  | -8                                 | -56.3%                               | -12                                | -66.3%                               | -1                                 | 9                  |
| Health & Social Care Professionals       | 1,140              | 1,337              | 1,301              | 1,325              | +185                               | +16.2%                               | -12                                | -0.9%                                | +24                                | 1,475              |
| Management (VIII & above)                | 82                 | 106                | 105                | 103                | +22                                | +26.3%                               | -2                                 | -2.0%                                | -2                                 | 106                |
| Administrative/ Supervisory (V to VII)   | 349                | 509                | 515                | 521                | +172                               | +49.2%                               | +11                                | +2.3%                                | +6                                 | 548                |
| Clerical (III & IV)                      | 1,031              | 1,082              | 1,054              | 1,061              | +29                                | +2.8%                                | -21                                | -2.0%                                | +7                                 | 1,211              |
| Management & Administrative              | 1,462              | 1,697              | 1,674              | 1,685              | +222                               | +15.2%                               | -12                                | -0.7%                                | +11                                | 1,865              |
| Support                                  | 974                | 1,005              | 1,014              | 1,028              | +54                                | +5.5%                                | +23                                | +2.2%                                | +14                                | 1,156              |
| Maintenance/ Technical                   | 89                 | 112                | 111                | 110                | +21                                | +23.6%                               | -2                                 | -2.0%                                | -1                                 | 113                |
| General Support                          | 1,063              | 1,117              | 1,125              | 1,138              | +75                                | +7.0%                                | +20                                | +1.8%                                | +13                                | 1,269              |
| Health Care Assistants                   | 902                | 1,096              | 1,094              | 1,103              | +201                               | +22.3%                               | +8                                 | +0.7%                                | +10                                | 1,207              |
| Care, other                              | 37                 | 32                 | 31                 | 30                 | -7                                 | -19.7%                               | -2                                 | -5.8%                                | -1                                 | 38                 |
| Patient & Client Care                    | 939                | 1,128              | 1,125              | 1,133              | +194                               | +20.6%                               | +6                                 | +0.5%                                | +8                                 | 1,245              |