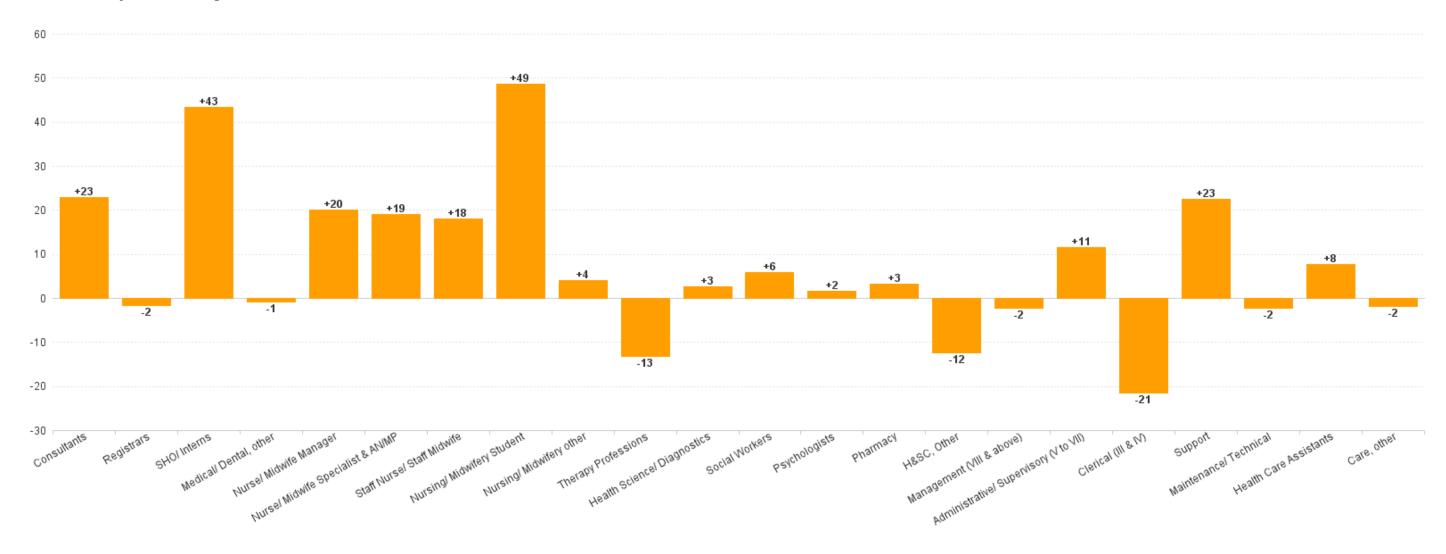

### **Employment by Staff Group AUG 2023**

| Employment by Staff Group AUG 2023       | WTE<br>DEC<br>2019 | WTE<br>DEC<br>2022 | WTE<br>JUL<br>2023 | WTE<br>AUG<br>2023 | WTE<br>change<br>since<br>DEC 2019 | % WTE<br>Change<br>since Dec<br>2019 | WTE<br>change<br>since<br>DEC 2022 | % WTE<br>Change<br>since Dec<br>2022 | WTE<br>change<br>since JUL<br>2023 | No.<br>AUG<br>2023 |
|------------------------------------------|--------------------|--------------------|--------------------|--------------------|------------------------------------|--------------------------------------|------------------------------------|--------------------------------------|------------------------------------|--------------------|
| Overall                                  | 9,663              | 11,267             | 11,401             | 11,442             | +1,779                             | +18.4%                               | +175                               | +1.6%                                | +41                                | 12,548             |
| Consultants                              | 441                | 530                | 551                | 553                | +113                               | +25.6%                               | +23                                | +4.3%                                | +2                                 | 589                |
| Registrars                               | 481                | 550                | 572                | 549                | +67                                | +14.0%                               | -2                                 | -0.3%                                | -23                                | 564                |
| SHO/ Interns                             | 439                | 512                | 545                | 555                | +116                               | +26.5%                               | +43                                | +8.5%                                | +10                                | 564                |
| Medical/ Dental, other                   | 5                  | 5                  | 4                  | 4                  | -1                                 | -21.7%                               | -1                                 | -14.8%                               | +0                                 | 6                  |
| Medical & Dental                         | 1,366              | 1,597              | 1,672              | 1,661              | +295                               | +21.6%                               | +64                                | +4.0%                                | -11                                | 1,723              |
| Nurse/ Midwife Manager                   | 769                | 997                | 1,025              | 1,017              | +248                               | +32.2%                               | +20                                | +2.0%                                | -8                                 | 1,112              |
| Nurse/ Midwife Specialist & AN/MP        | 185                | 281                | 294                | 300                | +115                               | +61.9%                               | +19                                | +6.8%                                | +7                                 | 329                |
| Staff Nurse/ Staff Midwife               | 2,588              | 3,030              | 3,052              | 3,049              | +460                               | +17.8%                               | +18                                | +0.6%                                | -3                                 | 3,319              |
| Nursing/ Midwifery awaiting registration | 62                 | 10                 | 3                  | 4                  | -58                                | -94.1%                               | -6                                 | -63.8%                               | +0                                 | 4                  |
| Post-registration Nurse/ Midwife Student | 42                 | 42                 | 28                 | 28                 | -14                                | -33.1%                               | -14                                | -33.2%                               | +0                                 | 29                 |
| Pre-registration Nurse/ Midwife Intern   | 2                  | 3                  | 72                 | 72                 | +69                                | +2,813.4%                            | +69                                | +2,515.7%                            | +0                                 | 144                |
| Nursing/ Midwifery Student               | 106                | 55                 | 103                | 103                | -3                                 | -2.8%                                | +49                                | +89.0%                               | +1                                 | 177                |
| Nursing/ Midwifery other                 | 43                 | 27                 | 31                 | 31                 | -12                                | -27.5%                               | +4                                 | +15.4%                               | +0                                 | 34                 |
| Nursing & Midwifery                      | 3,692              | 4,390              | 4,504              | 4,500              | +808                               | +21.9%                               | +110                               | +2.5%                                | -4                                 | 4,971              |
| Therapy Professions                      | 332                | 415                | 387                | 401                | +69                                | +20.8%                               | -13                                | -3.2%                                | +14                                | 446                |
| Health Science/ Diagnostics              | 589                | 660                | 657                | 663                | +74                                | +12.5%                               | +3                                 | +0.4%                                | +6                                 | 733                |
| Social Workers                           | 66                 | 76                 | 78                 | 82                 | +16                                | +23.9%                               | +6                                 | +7.7%                                | +4                                 | 91                 |
| Psychologists                            | 12                 | 13                 | 15                 | 15                 | +3                                 | +24.5%                               | +2                                 | +11.9%                               | +0                                 | 18                 |
| Pharmacy                                 | 127                | 155                | 157                | 158                | +31                                | +24.8%                               | +3                                 | +2.1%                                | +1                                 | 178                |
| H&SC, Other                              | 14                 | 19                 | 7                  | 6                  | -8                                 | -56.3%                               | -12                                | -66.3%                               | -1                                 | 9                  |
| Health & Social Care Professionals       | 1,140              | 1,337              | 1,301              | 1,325              | +185                               | +16.2%                               | -12                                | -0.9%                                | +24                                | 1,475              |
| Management (VIII & above)                | 82                 | 106                | 105                | 103                | +22                                | +26.3%                               | -2                                 | -2.0%                                | -2                                 | 106                |
| Administrative/ Supervisory (V to VII)   | 349                | 509                | 515                | 521                | +172                               | +49.2%                               | +11                                | +2.3%                                | +6                                 | 548                |
| Clerical (III & IV)                      | 1,031              | 1,082              | 1,054              | 1,061              | +29                                | +2.8%                                | -21                                | -2.0%                                | +7                                 | 1,211              |
| Management & Administrative              | 1,462              | 1,697              | 1,674              | 1,685              | +222                               | +15.2%                               | -12                                | -0.7%                                | +11                                | 1,865              |
| Support                                  | 974                | 1,005              | 1,014              | 1,028              | +54                                | +5.5%                                | +23                                | +2.2%                                | +14                                | 1,156              |
| Maintenance/ Technical                   | 89                 | 112                | 111                | 110                | +21                                | +23.6%                               | -2                                 | -2.0%                                | -1                                 | 113                |
| General Support                          | 1,063              | 1,117              | 1,125              | 1,138              | +75                                | +7.0%                                | +20                                | +1.8%                                | +13                                | 1,269              |
| Health Care Assistants                   | 902                | 1,096              | 1,094              | 1,103              | +201                               | +22.3%                               | +8                                 | +0.7%                                | +10                                | 1,207              |
| Care, other                              | 37                 | 32                 | 31                 | 30                 | -7                                 | -19.7%                               | -2                                 | -5.8%                                | -1                                 | 38                 |
| Patient & Client Care                    | 939                | 1,128              | 1,125              | 1,133              | +194                               | +20.6%                               | +6                                 | +0.5%                                | +8                                 | 1,245              |