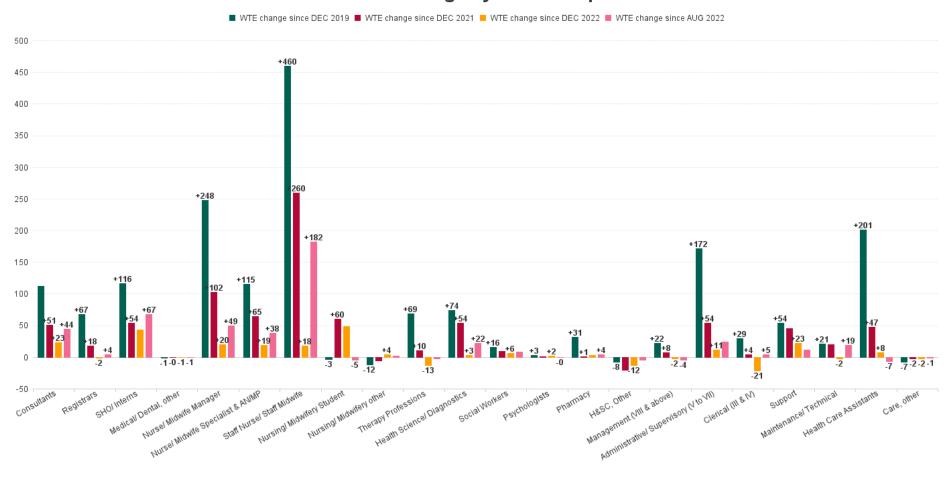

### **Employment by Staff Group AUG 2023**

| Employment by Staff Group AUG 2023       | WTE<br>DEC<br>2019 | WTE<br>DEC<br>2022 | WTE<br>JUL<br>2023 | WTE<br>AUG<br>2023 | WTE<br>change<br>since<br>DEC 2019 | % WTE<br>Change<br>since Dec<br>2019 | WTE<br>change<br>since<br>DEC 2022 | % WTE<br>Change<br>since Dec<br>2022 | WTE<br>change<br>since JUL<br>2023 | No.<br>AUG<br>2023 |
|------------------------------------------|--------------------|--------------------|--------------------|--------------------|------------------------------------|--------------------------------------|------------------------------------|--------------------------------------|------------------------------------|--------------------|
| Overall                                  | 9,663              | 11,267             | 11,401             | 11,442             | +1,779                             | +18.4%                               | +175                               | +1.6%                                | +41                                | 12,548             |
| Consultants                              | 441                | 530                | 551                | 553                | +113                               | +25.6%                               | +23                                | +4.3%                                | +2                                 | 589                |
| Registrars                               | 481                | 550                | 572                | 549                | +67                                | +14.0%                               | -2                                 | -0.3%                                | -23                                | 564                |
| SHO/ Interns                             | 439                | 512                | 545                | 555                | +116                               | +26.5%                               | +43                                | +8.5%                                | +10                                | 564                |
| Medical/ Dental, other                   | 5                  | 5                  | 4                  | 4                  | -1                                 | -21.7%                               | -1                                 | -14.8%                               | +0                                 | 6                  |
| Medical & Dental                         | 1,366              | 1,597              | 1,672              | 1,661              | +295                               | +21.6%                               | +64                                | +4.0%                                | -11                                | 1,723              |
| Nurse/ Midwife Manager                   | 769                | 997                | 1,025              | 1,017              | +248                               | +32.2%                               | +20                                | +2.0%                                | -8                                 | 1,112              |
| Nurse/ Midwife Specialist & AN/MP        | 185                | 281                | 294                | 300                | +115                               | +61.9%                               | +19                                | +6.8%                                | +7                                 | 329                |
| Staff Nurse/ Staff Midwife               | 2,588              | 3,030              | 3,052              | 3,049              | +460                               | +17.8%                               | +18                                | +0.6%                                | -3                                 | 3,319              |
| Nursing/ Midwifery awaiting registration | 62                 | 10                 | 3                  | 4                  | -58                                | -94.1%                               | -6                                 | -63.8%                               | +0                                 | 4                  |
| Post-registration Nurse/ Midwife Student | 42                 | 42                 | 28                 | 28                 | -14                                | -33.1%                               | -14                                | -33.2%                               | +0                                 | 29                 |
| Pre-registration Nurse/ Midwife Intern   | 2                  | 3                  | 72                 | 72                 | +69                                | +2,813.4%                            | +69                                | +2,515.7%                            | +0                                 | 144                |
| Nursing/ Midwifery Student               | 106                | 55                 | 103                | 103                | -3                                 | -2.8%                                | +49                                | +89.0%                               | +1                                 | 177                |
| Nursing/ Midwifery other                 | 43                 | 27                 | 31                 | 31                 | -12                                | -27.5%                               | +4                                 | +15.4%                               | +0                                 | 34                 |
| Nursing & Midwifery                      | 3,692              | 4,390              | 4,504              | 4,500              | +808                               | +21.9%                               | +110                               | +2.5%                                | -4                                 | 4,971              |
| Therapy Professions                      | 332                | 415                | 387                | 401                | +69                                | +20.8%                               | -13                                | -3.2%                                | +14                                | 446                |
| Health Science/ Diagnostics              | 589                | 660                | 657                | 663                | +74                                | +12.5%                               | +3                                 | +0.4%                                | +6                                 | 733                |
| Social Workers                           | 66                 | 76                 | 78                 | 82                 | +16                                | +23.9%                               | +6                                 | +7.7%                                | +4                                 | 91                 |
| Psychologists                            | 12                 | 13                 | 15                 | 15                 | +3                                 | +24.5%                               | +2                                 | +11.9%                               | +0                                 | 18                 |
| Pharmacy                                 | 127                | 155                | 157                | 158                | +31                                | +24.8%                               | +3                                 | +2.1%                                | +1                                 | 178                |
| H&SC, Other                              | 14                 | 19                 | 7                  | 6                  | -8                                 | -56.3%                               | -12                                | -66.3%                               | -1                                 | 9                  |
| Health & Social Care Professionals       | 1,140              | 1,337              | 1,301              | 1,325              | +185                               | +16.2%                               | -12                                | -0.9%                                | +24                                | 1,475              |
| Management (VIII & above)                | 82                 | 106                | 105                | 103                | +22                                | +26.3%                               | -2                                 | -2.0%                                | -2                                 | 106                |
| Administrative/ Supervisory (V to VII)   | 349                | 509                | 515                | 521                | +172                               | +49.2%                               | +11                                | +2.3%                                | +6                                 | 548                |
| Clerical (III & IV)                      | 1,031              | 1,082              | 1,054              | 1,061              | +29                                | +2.8%                                | -21                                | -2.0%                                | +7                                 | 1,211              |
| Management & Administrative              | 1,462              | 1,697              | 1,674              | 1,685              | +222                               | +15.2%                               | -12                                | -0.7%                                | +11                                | 1,865              |
| Support                                  | 974                | 1,005              | 1,014              | 1,028              | +54                                | +5.5%                                | +23                                | +2.2%                                | +14                                | 1,156              |
| Maintenance/ Technical                   | 89                 | 112                | 111                | 110                | +21                                | +23.6%                               | -2                                 | -2.0%                                | -1                                 | 113                |
| General Support                          | 1,063              | 1,117              | 1,125              | 1,138              | +75                                | +7.0%                                | +20                                | +1.8%                                | +13                                | 1,269              |
| Health Care Assistants                   | 902                | 1,096              | 1,094              | 1,103              | +201                               | +22.3%                               | +8                                 | +0.7%                                | +10                                | 1,207              |
| Care, other                              | 37                 | 32                 | 31                 | 30                 | -7                                 | -19.7%                               | -2                                 | -5.8%                                | -1                                 | 38                 |
| Patient & Client Care                    | 939                | 1,128              | 1,125              | 1,133              | +194                               | +20.6%                               | +6                                 | +0.5%                                | +8                                 | 1,245              |