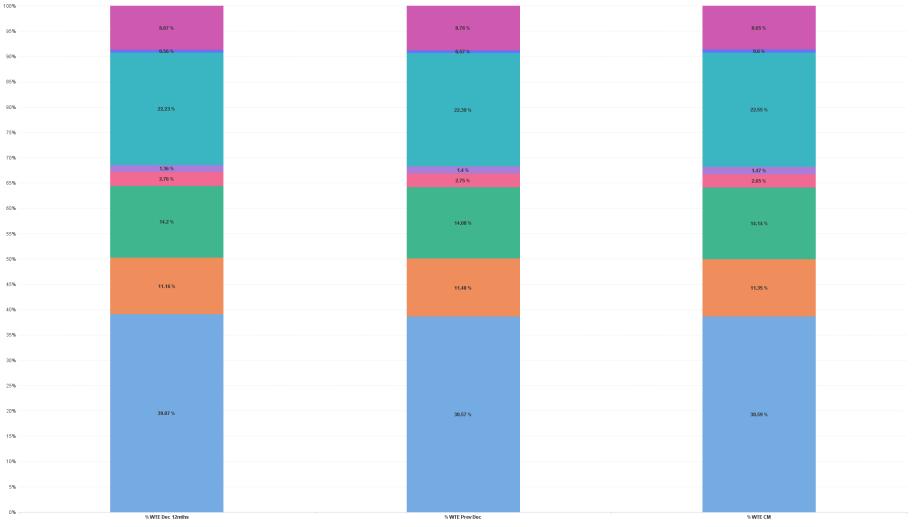

### **Employment by Staff Group AUG 2023**

| Employment by Staff Group AUG 2023       | WTE<br>DEC<br>2019 | WTE<br>DEC<br>2022 | WTE<br>JUL<br>2023 | WTE<br>AUG<br>2023 | WTE<br>change<br>since<br>DEC 2019 | % WTE<br>Change<br>since Dec<br>2019 | WTE<br>change<br>since<br>DEC 2022 | % WTE<br>Change<br>since Dec<br>2022 | WTE<br>change<br>since JUL<br>2023 | No.<br>AUG<br>2023 |
|------------------------------------------|--------------------|--------------------|--------------------|--------------------|------------------------------------|--------------------------------------|------------------------------------|--------------------------------------|------------------------------------|--------------------|
| Overall                                  | 9,663              | 11,267             | 11,401             | 11,442             | +1,779                             | +18.4%                               | +175                               | +1.6%                                | +41                                | 12,548             |
| Consultants                              | 441                | 530                | 551                | 553                | +113                               | +25.6%                               | +23                                | +4.3%                                | +2                                 | 589                |
| Registrars                               | 481                | 550                | 572                | 549                | +67                                | +14.0%                               | -2                                 | -0.3%                                | -23                                | 564                |
| SHO/ Interns                             | 439                | 512                | 545                | 555                | +116                               | +26.5%                               | +43                                | +8.5%                                | +10                                | 564                |
| Medical/ Dental, other                   | 5                  | 5                  | 4                  | 4                  | -1                                 | -21.7%                               | -1                                 | -14.8%                               | +0                                 | 6                  |
| Medical & Dental                         | 1,366              | 1,597              | 1,672              | 1,661              | +295                               | +21.6%                               | +64                                | +4.0%                                | -11                                | 1,723              |
| Nurse/ Midwife Manager                   | 769                | 997                | 1,025              | 1,017              | +248                               | +32.2%                               | +20                                | +2.0%                                | -8                                 | 1,112              |
| Nurse/ Midwife Specialist & AN/MP        | 185                | 281                | 294                | 300                | +115                               | +61.9%                               | +19                                | +6.8%                                | +7                                 | 329                |
| Staff Nurse/ Staff Midwife               | 2,588              | 3,030              | 3,052              | 3,049              | +460                               | +17.8%                               | +18                                | +0.6%                                | -3                                 | 3,319              |
| Nursing/ Midwifery awaiting registration | 62                 | 10                 | 3                  | 4                  | -58                                | -94.1%                               | -6                                 | -63.8%                               | +0                                 | 4                  |
| Post-registration Nurse/ Midwife Student | 42                 | 42                 | 28                 | 28                 | -14                                | -33.1%                               | -14                                | -33.2%                               | +0                                 | 29                 |
| Pre-registration Nurse/ Midwife Intern   | 2                  | 3                  | 72                 | 72                 | +69                                | +2,813.4%                            | +69                                | +2,515.7%                            | +0                                 | 144                |
| Nursing/ Midwifery Student               | 106                | 55                 | 103                | 103                | -3                                 | -2.8%                                | +49                                | +89.0%                               | +1                                 | 177                |
| Nursing/ Midwifery other                 | 43                 | 27                 | 31                 | 31                 | -12                                | -27.5%                               | +4                                 | +15.4%                               | +0                                 | 34                 |
| Nursing & Midwifery                      | 3,692              | 4,390              | 4,504              | 4,500              | +808                               | +21.9%                               | +110                               | +2.5%                                | -4                                 | 4,971              |
| Therapy Professions                      | 332                | 415                | 387                | 401                | +69                                | +20.8%                               | -13                                | -3.2%                                | +14                                | 446                |
| Health Science/ Diagnostics              | 589                | 660                | 657                | 663                | +74                                | +12.5%                               | +3                                 | +0.4%                                | +6                                 | 733                |
| Social Workers                           | 66                 | 76                 | 78                 | 82                 | +16                                | +23.9%                               | +6                                 | +7.7%                                | +4                                 | 91                 |
| Psychologists                            | 12                 | 13                 | 15                 | 15                 | +3                                 | +24.5%                               | +2                                 | +11.9%                               | +0                                 | 18                 |
| Pharmacy                                 | 127                | 155                | 157                | 158                | +31                                | +24.8%                               | +3                                 | +2.1%                                | +1                                 | 178                |
| H&SC, Other                              | 14                 | 19                 | 7                  | 6                  | -8                                 | -56.3%                               | -12                                | -66.3%                               | -1                                 | 9                  |
| Health & Social Care Professionals       | 1,140              | 1,337              | 1,301              | 1,325              | +185                               | +16.2%                               | -12                                | -0.9%                                | +24                                | 1,475              |
| Management (VIII & above)                | 82                 | 106                | 105                | 103                | +22                                | +26.3%                               | -2                                 | -2.0%                                | -2                                 | 106                |
| Administrative/ Supervisory (V to VII)   | 349                | 509                | 515                | 521                | +172                               | +49.2%                               | +11                                | +2.3%                                | +6                                 | 548                |
| Clerical (III & IV)                      | 1,031              | 1,082              | 1,054              | 1,061              | +29                                | +2.8%                                | -21                                | -2.0%                                | +7                                 | 1,211              |
| Management & Administrative              | 1,462              | 1,697              | 1,674              | 1,685              | +222                               | +15.2%                               | -12                                | -0.7%                                | +11                                | 1,865              |
| Support                                  | 974                | 1,005              | 1,014              | 1,028              | +54                                | +5.5%                                | +23                                | +2.2%                                | +14                                | 1,156              |
| Maintenance/ Technical                   | 89                 | 112                | 111                | 110                | +21                                | +23.6%                               | -2                                 | -2.0%                                | -1                                 | 113                |
| General Support                          | 1,063              | 1,117              | 1,125              | 1,138              | +75                                | +7.0%                                | +20                                | +1.8%                                | +13                                | 1,269              |
| Health Care Assistants                   | 902                | 1,096              | 1,094              | 1,103              | +201                               | +22.3%                               | +8                                 | +0.7%                                | +10                                | 1,207              |
| Care, other                              | 37                 | 32                 | 31                 | 30                 | -7                                 | -19.7%                               | -2                                 | -5.8%                                | -1                                 | 38                 |
| Patient & Client Care                    | 939                | 1,128              | 1,125              | 1,133              | +194                               | +20.6%                               | +6                                 | +0.5%                                | +8                                 | 1,245              |