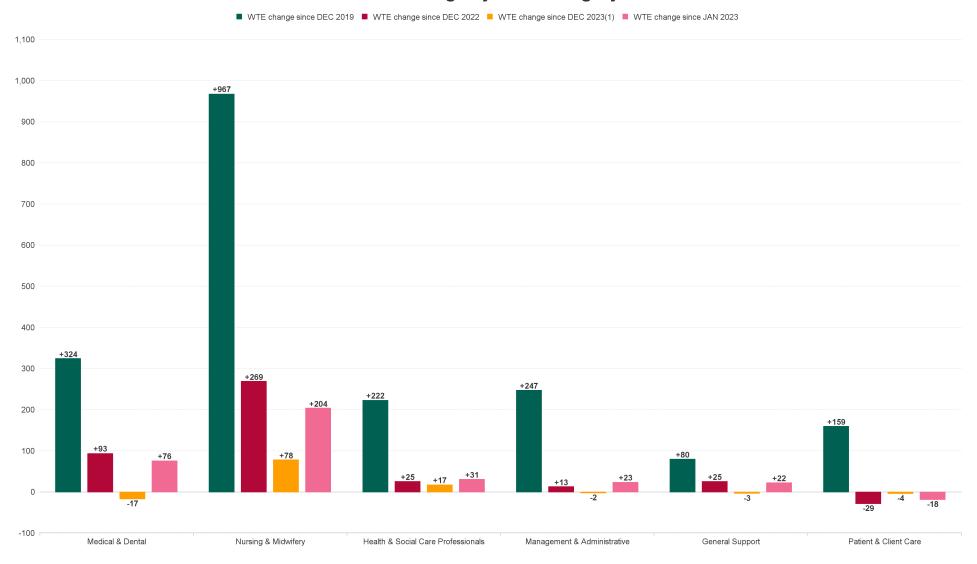

## **WTE Change by Staff Category**

## **Employment by Staff Group JAN 2024**

| Employment by Staff Group JAN 2024     | WTE<br>DEC<br>2019 | WTE<br>DEC<br>2022 | WTE<br>DEC<br>2023(1) | WTE<br>JAN<br>2024 | WTE<br>change<br>since<br>DEC 2019 | % WTE<br>Change<br>since Dec<br>2019 | WTE<br>change<br>since<br>DEC 2023<br>(1) | % WTE<br>Change<br>since Dec<br>2023 | WTE<br>change<br>since<br>DEC 2022 | No.<br>JAN<br>2024 |
|----------------------------------------|--------------------|--------------------|-----------------------|--------------------|------------------------------------|--------------------------------------|-------------------------------------------|--------------------------------------|------------------------------------|--------------------|
| Overall                                | 9,663              | 11,267             | 11,594                | 11,663             | +2,000                             | +20.7%                               | +69                                       | +0.6%                                | +69                                | 12,856             |
| Consultants                            | 441                | 530                | 565                   | 568                | +128                               | +29.0%                               | +4                                        | +0.7%                                | +4                                 | 603                |
| Registrars                             | 481                | 550                | 558                   | 563                | +82                                | +17.1%                               | +5                                        | +0.9%                                | +5                                 | 602                |
| Interns                                | 119                | 130                | 135                   | 131                | +13                                | +10.5%                               | -4                                        | -3.0%                                | -4                                 | 131                |
| Senior House Officer                   | 320                | 382                | 445                   | 423                | +103                               | +32.2%                               | -22                                       | -5.0%                                | -22                                | 457                |
| SHO/ Interns                           | 439                | 512                | 580                   | 554                | +115                               | +26.3%                               | -26                                       | -4.5%                                | -26                                | 588                |
| Medical/ Dental, other                 | 5                  | 5                  | 4                     | 4                  | -1                                 | -20.7%                               | +1                                        | +18.3%                               | +1                                 | 7                  |
| Medical & Dental                       | 1,366              | 1,597              | 1,707                 | 1,690              | +324                               | +23.7%                               | -17                                       | -1.0%                                | -17                                | 1,800              |
| Nurse/ Midwife Manager                 | 769                | 997                | 1,033                 | 1,017              | +248                               | +32.2%                               | -16                                       | -1.6%                                | -16                                | 1,120              |
| Nurse/ Midwife Specialist & AN/MP      | 185                | 281                | 315                   | 327                | +142                               | +76.5%                               | +12                                       | +3.8%                                | +12                                | 357                |
| Staff Nurse/ Staff Midwife             | 2,588              | 3,030              | 3,114                 | 3,164              | +576                               | +22.3%                               | +50                                       | +1.6%                                | +50                                | 3,445              |
| Nursing/ Midwifery Student             | 106                | 55                 | 88                    | 120                | +13                                | +12.6%                               | +32                                       | +36.3%                               | +32                                | 226                |
| Nursing/ Midwifery other               | 43                 | 27                 | 31                    | 31                 | -12                                | -27.0%                               | +0                                        | +1.0%                                | +0                                 | 34                 |
| Nursing & Midwifery                    | 3,692              | 4,390              | 4,581                 | 4,660              | +967                               | +26.2%                               | +78                                       | +1.7%                                | +78                                | 5,182              |
| Therapy Professions                    | 332                | 415                | 412                   | 414                | +82                                | +24.7%                               | +3                                        | +0.7%                                | +3                                 | 460                |
| Health Science/ Diagnostics            | 589                | 660                | 657                   | 665                | +76                                | +12.9%                               | +7                                        | +1.1%                                | +7                                 | 736                |
| Social Workers                         | 66                 | 76                 | 83                    | 83                 | +17                                | +26.4%                               | +1                                        | +0.6%                                | +1                                 | 94                 |
| Psychologists                          | 12                 | 13                 | 16                    | 17                 | +5                                 | +37.6%                               | +1                                        | +5.0%                                | +1                                 | 20                 |
| Pharmacy                               | 127                | 155                | 162                   | 161                | +34                                | +27.2%                               | -1                                        | -0.8%                                | -1                                 | 180                |
| H&SC, Other                            | 14                 | 19                 | 16                    | 22                 | +8                                 | +55.1%                               | +7                                        | +41.7%                               | +7                                 | 27                 |
| Health & Social Care Professionals     | 1,140              | 1,337              | 1,346                 | 1,363              | +222                               | +19.5%                               | +17                                       | +1.3%                                | +17                                | 1,517              |
| Management (VIII & above)              | 82                 | 106                | 110                   | 109                | +27                                | +33.3%                               | -1                                        | -0.9%                                | -1                                 | 112                |
| Administrative/ Supervisory (V to VII) | 349                | 509                | 537                   | 543                | +194                               | +55.6%                               | +6                                        | +1.1%                                | +6                                 | 572                |
| Clerical (III & IV)                    | 1,031              | 1,082              | 1,064                 | 1,057              | +26                                | +2.5%                                | -7                                        | -0.6%                                | -7                                 | 1,202              |
| Management & Administrative            | 1,462              | 1,697              | 1,711                 | 1,709              | +247                               | +16.9%                               | -2                                        | -0.1%                                | -2                                 | 1,886              |
| Support                                | 974                | 1,005              | 1,035                 | 1,031              | +57                                | +5.9%                                | -4                                        | -0.4%                                | -4                                 | 1,150              |
| Maintenance/ Technical                 | 89                 | 112                | 111                   | 111                | +22                                | +25.2%                               | +1                                        | +0.8%                                | +1                                 | 116                |
| General Support                        | 1,063              | 1,117              | 1,146                 | 1,143              | +80                                | +7.5%                                | -3                                        | -0.3%                                | -3                                 | 1,266              |
| Health Care Assistants                 | 902                | 1,096              | 1,072                 | 1,068              | +165                               | +18.3%                               | -5                                        | -0.4%                                | -5                                 | 1,165              |
| Care, other                            | 37                 | 32                 | 31                    | 31                 | -6                                 | -16.2%                               | +1                                        | +1.8%                                | +1                                 | 40                 |
| Patient & Client Care                  | 939                | 1,128              | 1,103                 | 1,099              | +159                               | +17.0%                               | -4                                        | -0.4%                                | -4                                 | 1,205              |