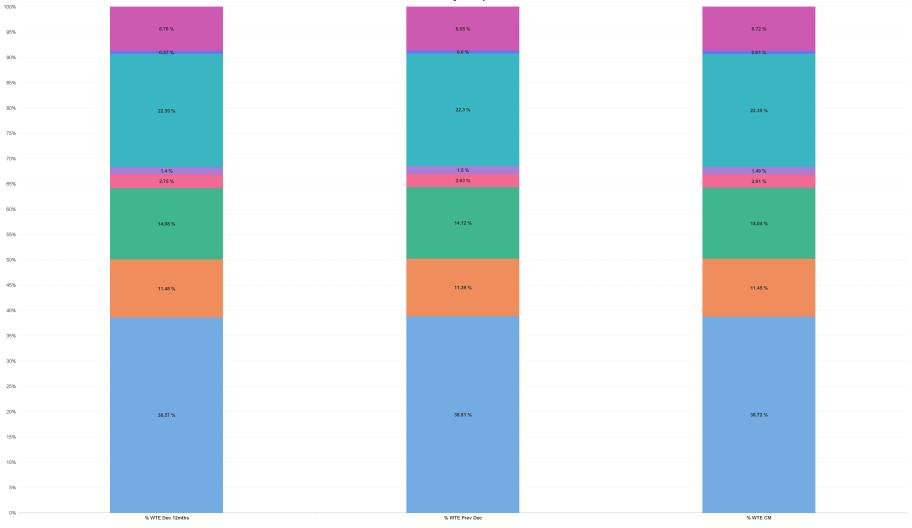

# **Employment Report by HSE/S38: JAN 2024**

| Administration JAN 2024  | WTE<br>DEC<br>2019 | WTE<br>DEC<br>2022 | WTE<br>DEC<br>2023(1) | WTE<br>JAN<br>2024 | WTE<br>change<br>since<br>DEC 2019 | % WTE<br>Change<br>since Dec<br>2019 | WTE<br>change<br>since<br>DEC 2023<br>(1) | % WTE<br>Change<br>since Dec<br>2023 | WTE<br>change<br>since DEC<br>2022 | No.<br>JAN<br>2024 |
|--------------------------|--------------------|--------------------|-----------------------|--------------------|------------------------------------|--------------------------------------|-------------------------------------------|--------------------------------------|------------------------------------|--------------------|
| Overall                  | 9,663              | 11,267             | 11,594                | 11,663             | +2,000                             | +20.7%                               | +69                                       | +0.6%                                | +397                               | 12,856             |
| Health Service Executive | 4,925              | 5,934              | 6,092                 | 6,129              | +1,204                             | +24.4%                               | +37                                       | +0.6%                                | +196                               | 6,753              |
| Section 38 Hospitals     | 4,738              | 5,333              | 5,502                 | 5,534              | +796                               | +16.8%                               | +32                                       | +0.6%                                | +201                               | 6,103              |