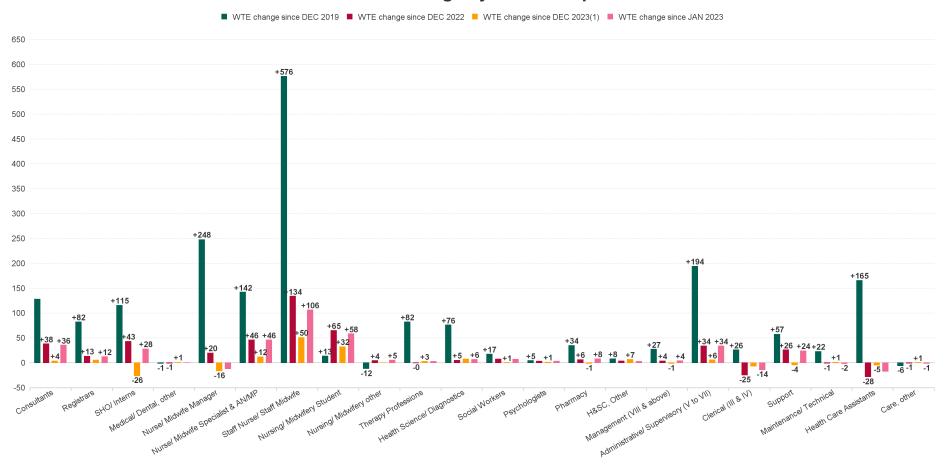

## **Employment Report by Grade Group: JAN 2024**

## **Employment by Staff Group JAN 2024**

| Employment by Staff Group JAN 2024     | WTE<br>DEC<br>2019 | WTE<br>DEC<br>2022 | WTE<br>DEC<br>2023(1) | WTE<br>JAN<br>2024 | WTE<br>change<br>since<br>DEC 2019 | % WTE<br>Change<br>since Dec<br>2019 | WTE<br>change<br>since<br>DEC 2023<br>(1) | % WTE<br>Change<br>since Dec<br>2023 | WTE<br>change<br>since<br>DEC 2022 | No.<br>JAN<br>2024 |
|----------------------------------------|--------------------|--------------------|-----------------------|--------------------|------------------------------------|--------------------------------------|-------------------------------------------|--------------------------------------|------------------------------------|--------------------|
| Overall                                | 9,663              | 11,267             | 11,594                | 11,663             | +2,000                             | +20.7%                               | +69                                       | +0.6%                                | +69                                | 12,856             |
| Consultants                            | 441                | 530                | 565                   | 568                | +128                               | +29.0%                               | +4                                        | +0.7%                                | +4                                 | 603                |
| Registrars                             | 481                | 550                | 558                   | 563                | +82                                | +17.1%                               | +5                                        | +0.9%                                | +5                                 | 602                |
| Interns                                | 119                | 130                | 135                   | 131                | +13                                | +10.5%                               | -4                                        | -3.0%                                | -4                                 | 131                |
| Senior House Officer                   | 320                | 382                | 445                   | 423                | +103                               | +32.2%                               | -22                                       | -5.0%                                | -22                                | 457                |
| SHO/ Interns                           | 439                | 512                | 580                   | 554                | +115                               | +26.3%                               | -26                                       | -4.5%                                | -26                                | 588                |
| Medical/ Dental, other                 | 5                  | 5                  | 4                     | 4                  | -1                                 | -20.7%                               | +1                                        | +18.3%                               | +1                                 | 7                  |
| Medical & Dental                       | 1,366              | 1,597              | 1,707                 | 1,690              | +324                               | +23.7%                               | -17                                       | -1.0%                                | -17                                | 1,800              |
| Nurse/ Midwife Manager                 | 769                | 997                | 1,033                 | 1,017              | +248                               | +32.2%                               | -16                                       | -1.6%                                | -16                                | 1,120              |
| Nurse/ Midwife Specialist & AN/MP      | 185                | 281                | 315                   | 327                | +142                               | +76.5%                               | +12                                       | +3.8%                                | +12                                | 357                |
| Staff Nurse/ Staff Midwife             | 2,588              | 3,030              | 3,114                 | 3,164              | +576                               | +22.3%                               | +50                                       | +1.6%                                | +50                                | 3,445              |
| Nursing/ Midwifery Student             | 106                | 55                 | 88                    | 120                | +13                                | +12.6%                               | +32                                       | +36.3%                               | +32                                | 226                |
| Nursing/ Midwifery other               | 43                 | 27                 | 31                    | 31                 | -12                                | -27.0%                               | +0                                        | +1.0%                                | +0                                 | 34                 |
| Nursing & Midwifery                    | 3,692              | 4,390              | 4,581                 | 4,660              | +967                               | +26.2%                               | +78                                       | +1.7%                                | +78                                | 5,182              |
| Therapy Professions                    | 332                | 415                | 412                   | 414                | +82                                | +24.7%                               | +3                                        | +0.7%                                | +3                                 | 460                |
| Health Science/ Diagnostics            | 589                | 660                | 657                   | 665                | +76                                | +12.9%                               | +7                                        | +1.1%                                | +7                                 | 736                |
| Social Workers                         | 66                 | 76                 | 83                    | 83                 | +17                                | +26.4%                               | +1                                        | +0.6%                                | +1                                 | 94                 |
| Psychologists                          | 12                 | 13                 | 16                    | 17                 | +5                                 | +37.6%                               | +1                                        | +5.0%                                | +1                                 | 20                 |
| Pharmacy                               | 127                | 155                | 162                   | 161                | +34                                | +27.2%                               | -1                                        | -0.8%                                | -1                                 | 180                |
| H&SC, Other                            | 14                 | 19                 | 16                    | 22                 | +8                                 | +55.1%                               | +7                                        | +41.7%                               | +7                                 | 27                 |
| Health & Social Care Professionals     | 1,140              | 1,337              | 1,346                 | 1,363              | +222                               | +19.5%                               | +17                                       | +1.3%                                | +17                                | 1,517              |
| Management (VIII & above)              | 82                 | 106                | 110                   | 109                | +27                                | +33.3%                               | -1                                        | -0.9%                                | -1                                 | 112                |
| Administrative/ Supervisory (V to VII) | 349                | 509                | 537                   | 543                | +194                               | +55.6%                               | +6                                        | +1.1%                                | +6                                 | 572                |
| Clerical (III & IV)                    | 1,031              | 1,082              | 1,064                 | 1,057              | +26                                | +2.5%                                | -7                                        | -0.6%                                | -7                                 | 1,202              |
| Management & Administrative            | 1,462              | 1,697              | 1,711                 | 1,709              | +247                               | +16.9%                               | -2                                        | -0.1%                                | -2                                 | 1,886              |
| Support                                | 974                | 1,005              | 1,035                 | 1,031              | +57                                | +5.9%                                | -4                                        | -0.4%                                | -4                                 | 1,150              |
| Maintenance/ Technical                 | 89                 | 112                | 111                   | 111                | +22                                | +25.2%                               | +1                                        | +0.8%                                | +1                                 | 116                |
| General Support                        | 1,063              | 1,117              | 1,146                 | 1,143              | +80                                | +7.5%                                | -3                                        | -0.3%                                | -3                                 | 1,266              |
| Health Care Assistants                 | 902                | 1,096              | 1,072                 | 1,068              | +165                               | +18.3%                               | -5                                        | -0.4%                                | -5                                 | 1,165              |
| Care, other                            | 37                 | 32                 | 31                    | 31                 | -6                                 | -16.2%                               | +1                                        | +1.8%                                | +1                                 | 40                 |
| Patient & Client Care                  | 939                | 1,128              | 1,103                 | 1,099              | +159                               | +17.0%                               | -4                                        | -0.4%                                | -4                                 | 1,205              |