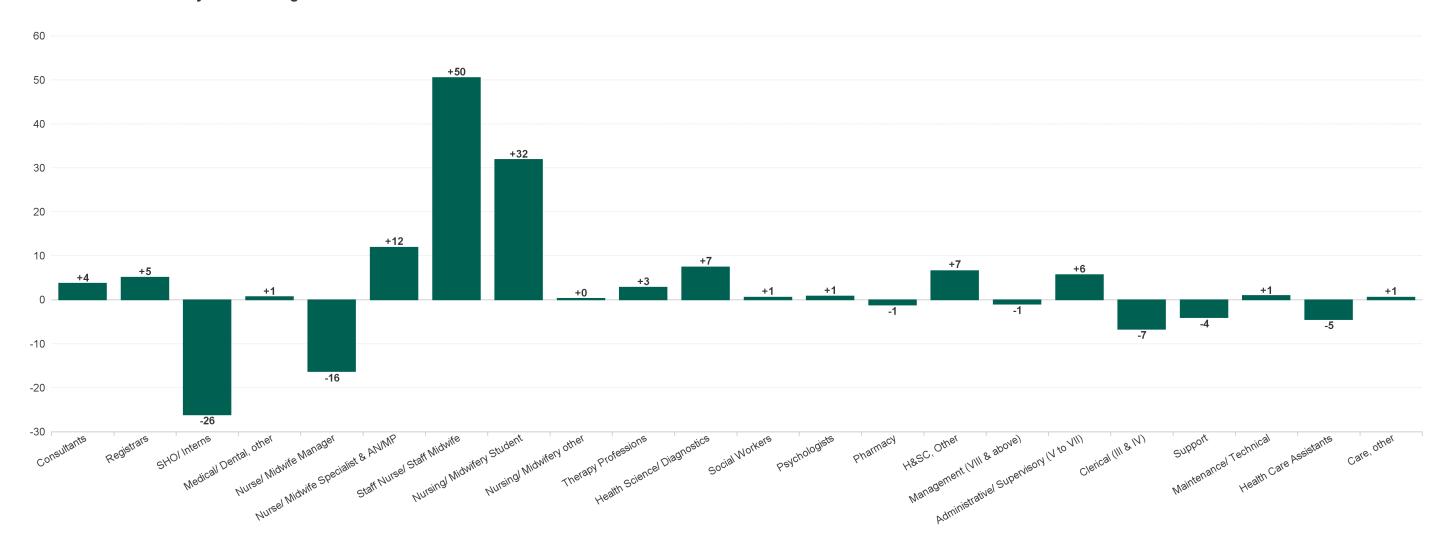

## **Employment Report by Grade Group: JAN 2024**

## **Employment by Staff Group JAN 2024**

| Employment by Staff Group JAN 2024     | WTE<br>DEC<br>2019 | WTE<br>DEC<br>2022 | WTE<br>DEC<br>2023(1) | WTE<br>JAN<br>2024 | WTE<br>change<br>since<br>DEC 2019 | % WTE<br>Change<br>since Dec<br>2019 | WTE<br>change<br>since<br>DEC 2023<br>(1) | % WTE<br>Change<br>since Dec<br>2023 | WTE<br>change<br>since<br>DEC 2022 | No.<br>JAN<br>2024 |
|----------------------------------------|--------------------|--------------------|-----------------------|--------------------|------------------------------------|--------------------------------------|-------------------------------------------|--------------------------------------|------------------------------------|--------------------|
| Overall                                | 9,663              | 11,267             | 11,594                | 11,663             | +2,000                             | +20.7%                               | +69                                       | +0.6%                                | +69                                | 12,856             |
| Consultants                            | 441                | 530                | 565                   | 568                | +128                               | +29.0%                               | +4                                        | +0.7%                                | +4                                 | 603                |
| Registrars                             | 481                | 550                | 558                   | 563                | +82                                | +17.1%                               | +5                                        | +0.9%                                | +5                                 | 602                |
| Interns                                | 119                | 130                | 135                   | 131                | +13                                | +10.5%                               | -4                                        | -3.0%                                | -4                                 | 131                |
| Senior House Officer                   | 320                | 382                | 445                   | 423                | +103                               | +32.2%                               | -22                                       | -5.0%                                | -22                                | 457                |
| SHO/ Interns                           | 439                | 512                | 580                   | 554                | +115                               | +26.3%                               | -26                                       | -4.5%                                | -26                                | 588                |
| Medical/ Dental, other                 | 5                  | 5                  | 4                     | 4                  | -1                                 | -20.7%                               | +1                                        | +18.3%                               | +1                                 | 7                  |
| Medical & Dental                       | 1,366              | 1,597              | 1,707                 | 1,690              | +324                               | +23.7%                               | -17                                       | -1.0%                                | -17                                | 1,800              |
| Nurse/ Midwife Manager                 | 769                | 997                | 1,033                 | 1,017              | +248                               | +32.2%                               | -16                                       | -1.6%                                | -16                                | 1,120              |
| Nurse/ Midwife Specialist & AN/MP      | 185                | 281                | 315                   | 327                | +142                               | +76.5%                               | +12                                       | +3.8%                                | +12                                | 357                |
| Staff Nurse/ Staff Midwife             | 2,588              | 3,030              | 3,114                 | 3,164              | +576                               | +22.3%                               | +50                                       | +1.6%                                | +50                                | 3,445              |
| Nursing/ Midwifery Student             | 106                | 55                 | 88                    | 120                | +13                                | +12.6%                               | +32                                       | +36.3%                               | +32                                | 226                |
| Nursing/ Midwifery other               | 43                 | 27                 | 31                    | 31                 | -12                                | -27.0%                               | +0                                        | +1.0%                                | +0                                 | 34                 |
| Nursing & Midwifery                    | 3,692              | 4,390              | 4,581                 | 4,660              | +967                               | +26.2%                               | +78                                       | +1.7%                                | +78                                | 5,182              |
| Therapy Professions                    | 332                | 415                | 412                   | 414                | +82                                | +24.7%                               | +3                                        | +0.7%                                | +3                                 | 460                |
| Health Science/ Diagnostics            | 589                | 660                | 657                   | 665                | +76                                | +12.9%                               | +7                                        | +1.1%                                | +7                                 | 736                |
| Social Workers                         | 66                 | 76                 | 83                    | 83                 | +17                                | +26.4%                               | +1                                        | +0.6%                                | +1                                 | 94                 |
| Psychologists                          | 12                 | 13                 | 16                    | 17                 | +5                                 | +37.6%                               | +1                                        | +5.0%                                | +1                                 | 20                 |
| Pharmacy                               | 127                | 155                | 162                   | 161                | +34                                | +27.2%                               | -1                                        | -0.8%                                | -1                                 | 180                |
| H&SC, Other                            | 14                 | 19                 | 16                    | 22                 | +8                                 | +55.1%                               | +7                                        | +41.7%                               | +7                                 | 27                 |
| Health & Social Care Professionals     | 1,140              | 1,337              | 1,346                 | 1,363              | +222                               | +19.5%                               | +17                                       | +1.3%                                | +17                                | 1,517              |
| Management (VIII & above)              | 82                 | 106                | 110                   | 109                | +27                                | +33.3%                               | -1                                        | -0.9%                                | -1                                 | 112                |
| Administrative/ Supervisory (V to VII) | 349                | 509                | 537                   | 543                | +194                               | +55.6%                               | +6                                        | +1.1%                                | +6                                 | 572                |
| Clerical (III & IV)                    | 1,031              | 1,082              | 1,064                 | 1,057              | +26                                | +2.5%                                | -7                                        | -0.6%                                | -7                                 | 1,202              |
| Management & Administrative            | 1,462              | 1,697              | 1,711                 | 1,709              | +247                               | +16.9%                               | -2                                        | -0.1%                                | -2                                 | 1,886              |
| Support                                | 974                | 1,005              | 1,035                 | 1,031              | +57                                | +5.9%                                | -4                                        | -0.4%                                | -4                                 | 1,150              |
| Maintenance/ Technical                 | 89                 | 112                | 111                   | 111                | +22                                | +25.2%                               | +1                                        | +0.8%                                | +1                                 | 116                |
| General Support                        | 1,063              | 1,117              | 1,146                 | 1,143              | +80                                | +7.5%                                | -3                                        | -0.3%                                | -3                                 | 1,266              |
| Health Care Assistants                 | 902                | 1,096              | 1,072                 | 1,068              | +165                               | +18.3%                               | -5                                        | -0.4%                                | -5                                 | 1,165              |
| Care, other                            | 37                 | 32                 | 31                    | 31                 | -6                                 | -16.2%                               | +1                                        | +1.8%                                | +1                                 | 40                 |
| Patient & Client Care                  | 939                | 1,128              | 1,103                 | 1,099              | +159                               | +17.0%                               | -4                                        | -0.4%                                | -4                                 | 1,205              |