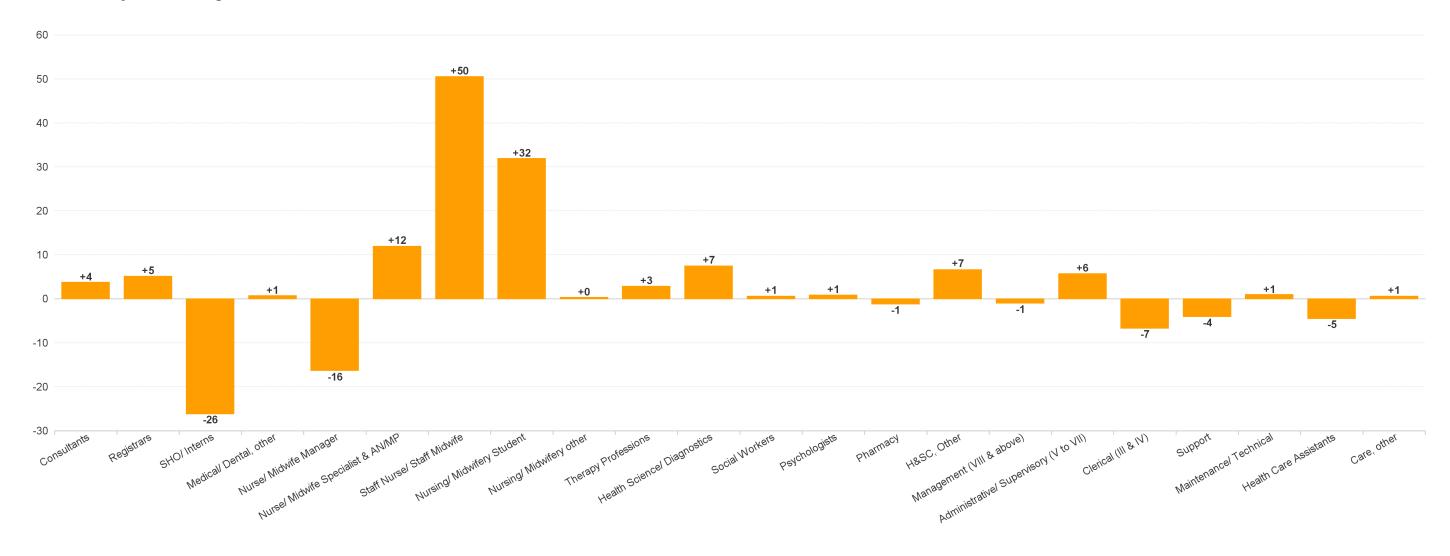

## **Employment by Staff Group JAN 2024**

| Employment by Staff Group JAN 2024     | WTE<br>DEC<br>2019 | WTE<br>DEC<br>2022 | WTE<br>DEC<br>2023(1) | WTE<br>JAN<br>2024 | WTE<br>change<br>since<br>DEC 2019 | % WTE<br>Change<br>since Dec<br>2019 | WTE<br>change<br>since<br>DEC 2023<br>(1) | % WTE<br>Change<br>since Dec<br>2023 | WTE<br>change<br>since<br>DEC 2022 | No.<br>JAN<br>2024 |
|----------------------------------------|--------------------|--------------------|-----------------------|--------------------|------------------------------------|--------------------------------------|-------------------------------------------|--------------------------------------|------------------------------------|--------------------|
| Overall                                | 9,663              | 11,267             | 11,594                | 11,663             | +2,000                             | +20.7%                               | +69                                       | +0.6%                                | +69                                | 12,856             |
| Consultants                            | 441                | 530                | 565                   | 568                | +128                               | +29.0%                               | +4                                        | +0.7%                                | +4                                 | 603                |
| Registrars                             | 481                | 550                | 558                   | 563                | +82                                | +17.1%                               | +5                                        | +0.9%                                | +5                                 | 602                |
| Interns                                | 119                | 130                | 135                   | 131                | +13                                | +10.5%                               | -4                                        | -3.0%                                | -4                                 | 131                |
| Senior House Officer                   | 320                | 382                | 445                   | 423                | +103                               | +32.2%                               | -22                                       | -5.0%                                | -22                                | 457                |
| SHO/ Interns                           | 439                | 512                | 580                   | 554                | +115                               | +26.3%                               | -26                                       | -4.5%                                | -26                                | 588                |
| Medical/ Dental, other                 | 5                  | 5                  | 4                     | 4                  | -1                                 | -20.7%                               | +1                                        | +18.3%                               | +1                                 | 7                  |
| Medical & Dental                       | 1,366              | 1,597              | 1,707                 | 1,690              | +324                               | +23.7%                               | -17                                       | -1.0%                                | -17                                | 1,800              |
| Nurse/ Midwife Manager                 | 769                | 997                | 1,033                 | 1,017              | +248                               | +32.2%                               | -16                                       | -1.6%                                | -16                                | 1,120              |
| Nurse/ Midwife Specialist & AN/MP      | 185                | 281                | 315                   | 327                | +142                               | +76.5%                               | +12                                       | +3.8%                                | +12                                | 357                |
| Staff Nurse/ Staff Midwife             | 2,588              | 3,030              | 3,114                 | 3,164              | +576                               | +22.3%                               | +50                                       | +1.6%                                | +50                                | 3,445              |
| Nursing/ Midwifery Student             | 106                | 55                 | 88                    | 120                | +13                                | +12.6%                               | +32                                       | +36.3%                               | +32                                | 226                |
| Nursing/ Midwifery other               | 43                 | 27                 | 31                    | 31                 | -12                                | -27.0%                               | +0                                        | +1.0%                                | +0                                 | 34                 |
| Nursing & Midwifery                    | 3,692              | 4,390              | 4,581                 | 4,660              | +967                               | +26.2%                               | +78                                       | +1.7%                                | +78                                | 5,182              |
| Therapy Professions                    | 332                | 415                | 412                   | 414                | +82                                | +24.7%                               | +3                                        | +0.7%                                | +3                                 | 460                |
| Health Science/ Diagnostics            | 589                | 660                | 657                   | 665                | +76                                | +12.9%                               | +7                                        | +1.1%                                | +7                                 | 736                |
| Social Workers                         | 66                 | 76                 | 83                    | 83                 | +17                                | +26.4%                               | +1                                        | +0.6%                                | +1                                 | 94                 |
| Psychologists                          | 12                 | 13                 | 16                    | 17                 | +5                                 | +37.6%                               | +1                                        | +5.0%                                | +1                                 | 20                 |
| Pharmacy                               | 127                | 155                | 162                   | 161                | +34                                | +27.2%                               | -1                                        | -0.8%                                | -1                                 | 180                |
| H&SC, Other                            | 14                 | 19                 | 16                    | 22                 | +8                                 | +55.1%                               | +7                                        | +41.7%                               | +7                                 | 27                 |
| Health & Social Care Professionals     | 1,140              | 1,337              | 1,346                 | 1,363              | +222                               | +19.5%                               | +17                                       | +1.3%                                | +17                                | 1,517              |
| Management (VIII & above)              | 82                 | 106                | 110                   | 109                | +27                                | +33.3%                               | -1                                        | -0.9%                                | -1                                 | 112                |
| Administrative/ Supervisory (V to VII) | 349                | 509                | 537                   | 543                | +194                               | +55.6%                               | +6                                        | +1.1%                                | +6                                 | 572                |
| Clerical (III & IV)                    | 1,031              | 1,082              | 1,064                 | 1,057              | +26                                | +2.5%                                | -7                                        | -0.6%                                | -7                                 | 1,202              |
| Management & Administrative            | 1,462              | 1,697              | 1,711                 | 1,709              | +247                               | +16.9%                               | -2                                        | -0.1%                                | -2                                 | 1,886              |
| Support                                | 974                | 1,005              | 1,035                 | 1,031              | +57                                | +5.9%                                | -4                                        | -0.4%                                | -4                                 | 1,150              |
| Maintenance/ Technical                 | 89                 | 112                | 111                   | 111                | +22                                | +25.2%                               | +1                                        | +0.8%                                | +1                                 | 116                |
| General Support                        | 1,063              | 1,117              | 1,146                 | 1,143              | +80                                | +7.5%                                | -3                                        | -0.3%                                | -3                                 | 1,266              |
| Health Care Assistants                 | 902                | 1,096              | 1,072                 | 1,068              | +165                               | +18.3%                               | -5                                        | -0.4%                                | -5                                 | 1,165              |
| Care, other                            | 37                 | 32                 | 31                    | 31                 | -6                                 | -16.2%                               | +1                                        | +1.8%                                | +1                                 | 40                 |
| Patient & Client Care                  | 939                | 1,128              | 1,103                 | 1,099              | +159                               | +17.0%                               | -4                                        | -0.4%                                | -4                                 | 1,205              |

## **WTE Change by Staff Category**