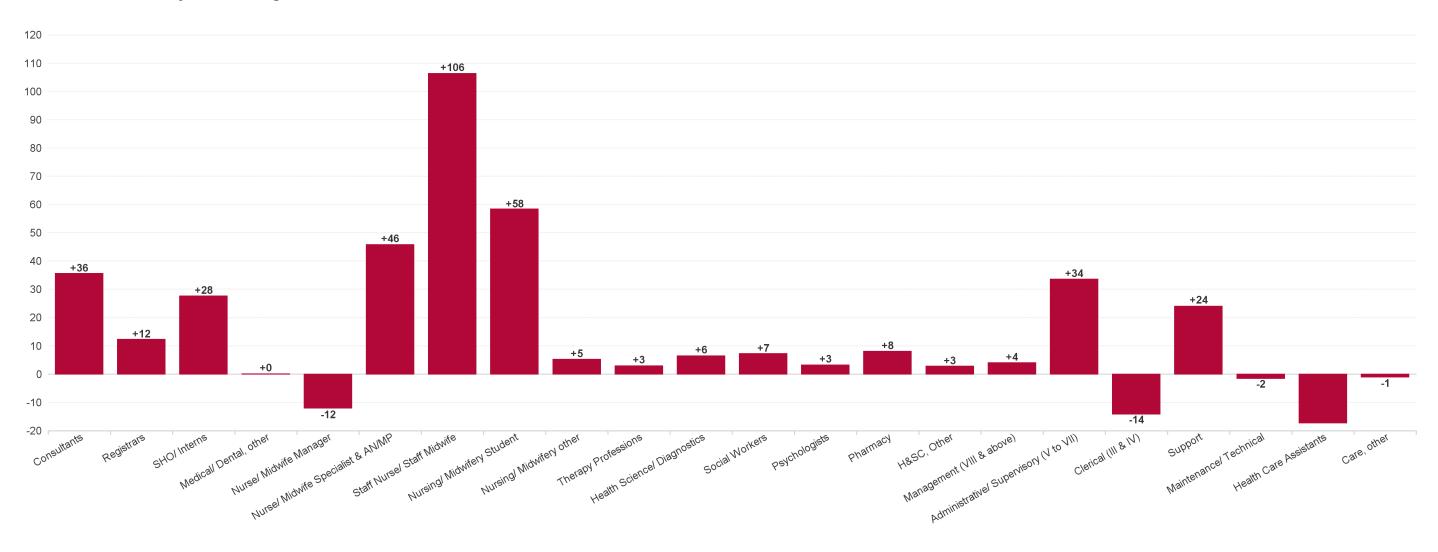

## **Employment by Staff Group JAN 2024**

| Employment by Staff Group JAN 2024     | WTE<br>DEC<br>2019 | WTE<br>DEC<br>2022 | WTE<br>DEC<br>2023(1) | WTE<br>JAN<br>2024 | WTE<br>change<br>since<br>DEC 2019 | % WTE<br>Change<br>since Dec<br>2019 | WTE<br>change<br>since<br>DEC 2023<br>(1) | % WTE<br>Change<br>since Dec<br>2023 | WTE<br>change<br>since<br>DEC 2022 | No.<br>JAN<br>2024 |
|----------------------------------------|--------------------|--------------------|-----------------------|--------------------|------------------------------------|--------------------------------------|-------------------------------------------|--------------------------------------|------------------------------------|--------------------|
| Overall                                | 9,663              | 11,267             | 11,594                | 11,663             | +2,000                             | +20.7%                               | +69                                       | +0.6%                                | +69                                | 12,856             |
| Consultants                            | 441                | 530                | 565                   | 568                | +128                               | +29.0%                               | +4                                        | +0.7%                                | +4                                 | 603                |
| Registrars                             | 481                | 550                | 558                   | 563                | +82                                | +17.1%                               | +5                                        | +0.9%                                | +5                                 | 602                |
| Interns                                | 119                | 130                | 135                   | 131                | +13                                | +10.5%                               | -4                                        | -3.0%                                | -4                                 | 131                |
| Senior House Officer                   | 320                | 382                | 445                   | 423                | +103                               | +32.2%                               | -22                                       | -5.0%                                | -22                                | 457                |
| SHO/ Interns                           | 439                | 512                | 580                   | 554                | +115                               | +26.3%                               | -26                                       | -4.5%                                | -26                                | 588                |
| Medical/ Dental, other                 | 5                  | 5                  | 4                     | 4                  | -1                                 | -20.7%                               | +1                                        | +18.3%                               | +1                                 | 7                  |
| Medical & Dental                       | 1,366              | 1,597              | 1,707                 | 1,690              | +324                               | +23.7%                               | -17                                       | -1.0%                                | -17                                | 1,800              |
| Nurse/ Midwife Manager                 | 769                | 997                | 1,033                 | 1,017              | +248                               | +32.2%                               | -16                                       | -1.6%                                | -16                                | 1,120              |
| Nurse/ Midwife Specialist & AN/MP      | 185                | 281                | 315                   | 327                | +142                               | +76.5%                               | +12                                       | +3.8%                                | +12                                | 357                |
| Staff Nurse/ Staff Midwife             | 2,588              | 3,030              | 3,114                 | 3,164              | +576                               | +22.3%                               | +50                                       | +1.6%                                | +50                                | 3,445              |
| Nursing/ Midwifery Student             | 106                | 55                 | 88                    | 120                | +13                                | +12.6%                               | +32                                       | +36.3%                               | +32                                | 226                |
| Nursing/ Midwifery other               | 43                 | 27                 | 31                    | 31                 | -12                                | -27.0%                               | +0                                        | +1.0%                                | +0                                 | 34                 |
| Nursing & Midwifery                    | 3,692              | 4,390              | 4,581                 | 4,660              | +967                               | +26.2%                               | +78                                       | +1.7%                                | +78                                | 5,182              |
| Therapy Professions                    | 332                | 415                | 412                   | 414                | +82                                | +24.7%                               | +3                                        | +0.7%                                | +3                                 | 460                |
| Health Science/ Diagnostics            | 589                | 660                | 657                   | 665                | +76                                | +12.9%                               | +7                                        | +1.1%                                | +7                                 | 736                |
| Social Workers                         | 66                 | 76                 | 83                    | 83                 | +17                                | +26.4%                               | +1                                        | +0.6%                                | +1                                 | 94                 |
| Psychologists                          | 12                 | 13                 | 16                    | 17                 | +5                                 | +37.6%                               | +1                                        | +5.0%                                | +1                                 | 20                 |
| Pharmacy                               | 127                | 155                | 162                   | 161                | +34                                | +27.2%                               | -1                                        | -0.8%                                | -1                                 | 180                |
| H&SC, Other                            | 14                 | 19                 | 16                    | 22                 | +8                                 | +55.1%                               | +7                                        | +41.7%                               | +7                                 | 27                 |
| Health & Social Care Professionals     | 1,140              | 1,337              | 1,346                 | 1,363              | +222                               | +19.5%                               | +17                                       | +1.3%                                | +17                                | 1,517              |
| Management (VIII & above)              | 82                 | 106                | 110                   | 109                | +27                                | +33.3%                               | -1                                        | -0.9%                                | -1                                 | 112                |
| Administrative/ Supervisory (V to VII) | 349                | 509                | 537                   | 543                | +194                               | +55.6%                               | +6                                        | +1.1%                                | +6                                 | 572                |
| Clerical (III & IV)                    | 1,031              | 1,082              | 1,064                 | 1,057              | +26                                | +2.5%                                | -7                                        | -0.6%                                | -7                                 | 1,202              |
| Management & Administrative            | 1,462              | 1,697              | 1,711                 | 1,709              | +247                               | +16.9%                               | -2                                        | -0.1%                                | -2                                 | 1,886              |
| Support                                | 974                | 1,005              | 1,035                 | 1,031              | +57                                | +5.9%                                | -4                                        | -0.4%                                | -4                                 | 1,150              |
| Maintenance/ Technical                 | 89                 | 112                | 111                   | 111                | +22                                | +25.2%                               | +1                                        | +0.8%                                | +1                                 | 116                |
| General Support                        | 1,063              | 1,117              | 1,146                 | 1,143              | +80                                | +7.5%                                | -3                                        | -0.3%                                | -3                                 | 1,266              |
| Health Care Assistants                 | 902                | 1,096              | 1,072                 | 1,068              | +165                               | +18.3%                               | -5                                        | -0.4%                                | -5                                 | 1,165              |
| Care, other                            | 37                 | 32                 | 31                    | 31                 | -6                                 | -16.2%                               | +1                                        | +1.8%                                | +1                                 | 40                 |
| Patient & Client Care                  | 939                | 1,128              | 1,103                 | 1,099              | +159                               | +17.0%                               | -4                                        | -0.4%                                | -4                                 | 1,205              |

## **WTE Change by Staff Category**